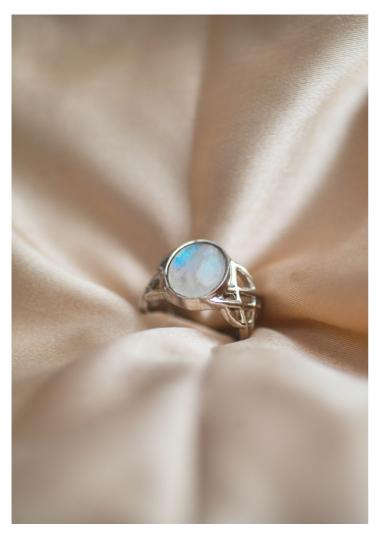

ASTRAL ENIGMA





### **Astral Enigma**

Introducing "Astral Enigma," a mesmerizing jewelry piece crafted from exquisite 925 sterling silver. At its heart, a luminous moonstone takes center stage, elegantly bezelled amidst the celestial dance of an asymmetric sun god's rays. This enigmatic pendant captures the essence of cosmic beauty, inviting you to embrace the allure of the celestial realm in a single, captivating piece. A radiant reflection of mystery and elegance, Astral Enigma is more than jewelry—it's an embodiment of celestial enchantment.

# VIOLET VORTEX

elegance.









## LEMON LABYRINTH



Introducing "Lemon Labyrinth" earrings, a playful masterpiece in 925 sterling silver. The intricate asymmetrical design leads to a vibrant lemon quartz center, adding a burst of citrus charm. Elevate y