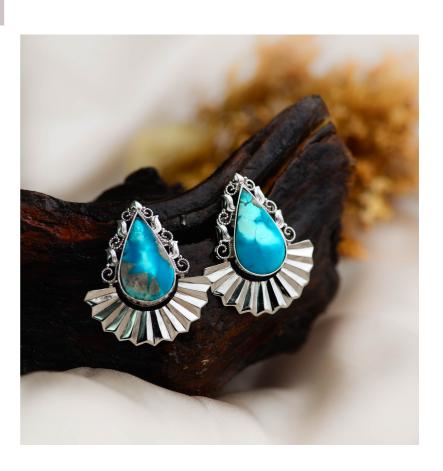

Step into the enchanting realm of "Pharaoh's Tear" earrings – a dazzling tapestry of cultures woven in the finest 925 sterling silver. These earrings, a harmonious blend of Native American, Egyptian, and Asian influences, are adorned with tear-dropped turquoise gems that hold the essence of ancient mystique. As you wear them, feel the whispers of regality and the rhythmic beats of cultural fusion dancing from each intricately crafted detail.

#### Pharaoh's Tear

**Shades of Beauty** 