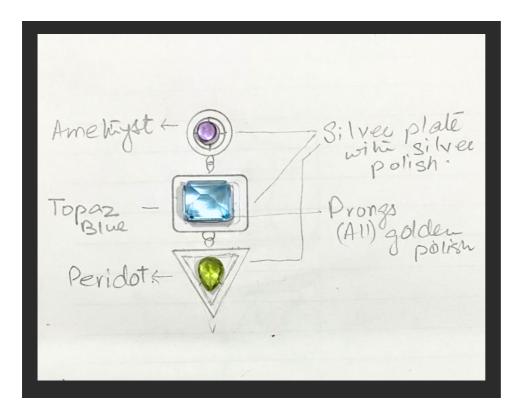

# FLUX HARMONIC

Flux Harmonic" earrings, a 925 sterling silver marvel, seamlessly blend geometry and abstract artistry. This avant-garde pair, adorned with bezelled blue topaz, peridot, and amethyst stones, creates a kaleidoscopic dance of color and form. With each wear, dive into a fleeting symphony of modern elegance, where the dynamic interplay of shapes and gemstone hues converges into a uniquely captivating accessory, redefining the boundaries of style.