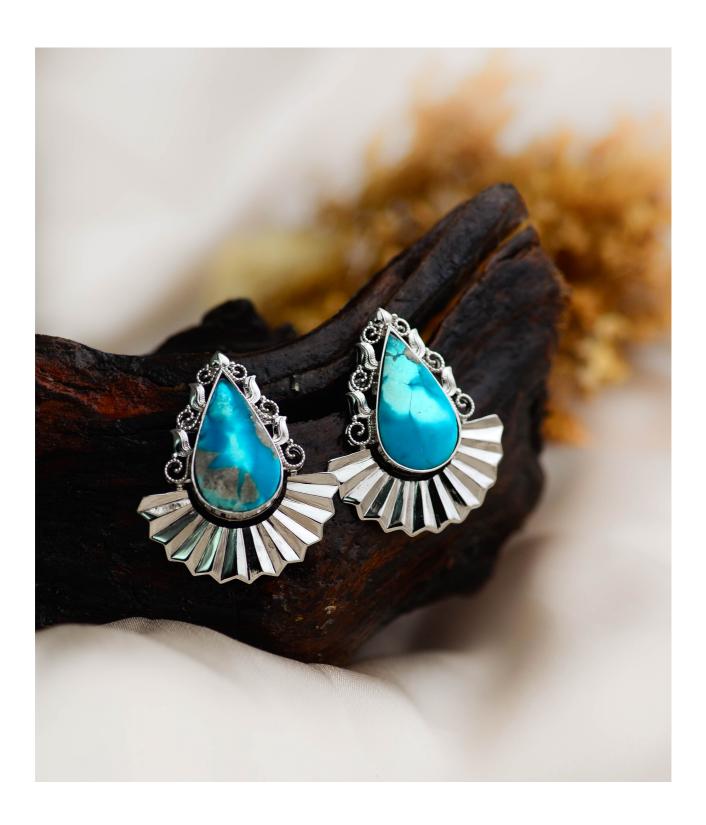

Step into the enchanting realm of "Pharaoh's Tear" earrings – a dazzling tapestry of cultures woven in the finest 925 sterling silver. These earrings, a harmonious blend of Native American, Egyptian, and Asian influences, are adorned with tear-dropped turquoise gems that hold the essence of ancient mystique. As you wear them, feel the whispers of regality and the rhythmic beats of cultural fusion dancing from each intricately crafted detail.

#### Pharaoh's Tear

**Shades of Beauty** 