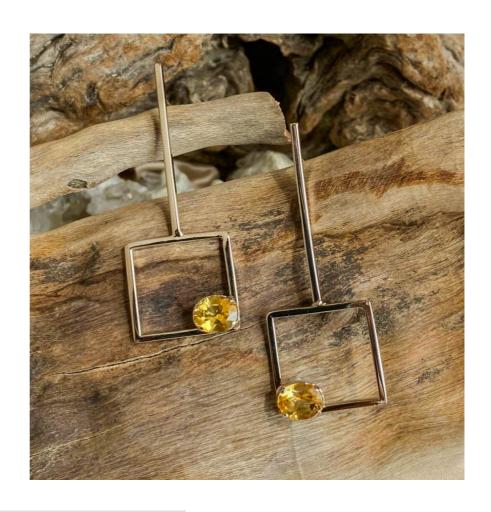

ASTRAL ENIGMA





### **Astral Enigma**

Introducing "Astral Enigma," a mesmerizing jewelry piece crafted from exquisite 925 sterling silver. At its heart, a luminous moonstone takes center stage, elegantly bezelled amidst the celestial dance of an asymmetric sun god's rays. This enigmatic pendant captures the essence of cosmic beauty, inviting you to embrace the allure of the celestial realm in a single, captivating piece. A radiant reflection of mystery and elegance, Astral Enigma is more than jewelry—it's an embodiment of celestial enchantment.

# VIOLET VORTEX

elegance.









## LEMON LABYRINTH



Introducing "Lemon Labyrinth" earrings, a playful masterpiece in 925 sterling silver. The intricate asymmetrical design leads to a vibrant lemon quartz center, adding a burst of citrus charm. Elevate your style with these chic and whimsical earrings, where craftsmanship meets delight in a compact labyrinth of elegance.

# FLUX HARMONIC



Flux Harmonic" earrings, a 925 sterling silver marvel, seamlessly blend geometry and abstract artistry. This avant-garde pair, adorned with bezelled blue topaz, peridot, and amethyst stones, creates a kaleidoscopic dance of color and form. With each wear, dive into a fleeting symphony of modern elegance, where the dynamic interplay of shapes and gemstone hues converges into a uniquely captivating accessory, redefining the boundaries of style.







Ste