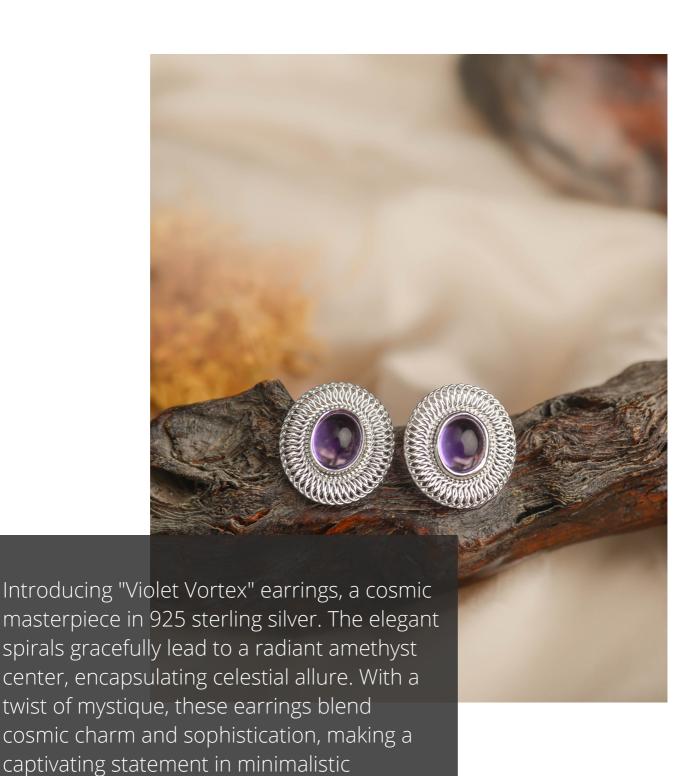

ASTRAL ENIGMA





### **Astral Enigma**

Introducing "Astral Enigma," a mesmerizing jewelry piece crafted from exquisite 925 sterling silver. At its heart, a luminous moonstone takes center stage, elegantly bezelled amidst the celestial dance of an asymmetric sun god's rays. This enigmatic pendant captures the essence of cosmic beauty, inviting you to embrace the allure of the celestial realm in a single, captivating piece. A radiant reflection of mystery and elegance, Astral Enigma is more than jewelry—it's an embodiment of celestial enchantment.

# VIOLET VORTEX

elegance.









## LEMON LABYRINTH



Introducing "Lemon Labyrinth" earrings, a playful masterpiece in 925 sterling silver. The intricate asymmetrical design leads to a vibrant lemon quartz center, adding a burst of citrus charm. Elevate your style with these chic and whimsical earrings, where craftsmanship meets delight in a compact labyrinth of elegance.

# FLUX HARMONIC



Flux Harmonic" earrings, a 925 sterling silver marvel, seamlessly blend geometry and abstract artistry. This avant-garde pair, adorned with bezelled blue topaz, peridot, and amethyst stones, creates a kaleidoscopic dance of color and form. With each wear, dive into a fleeting symphony of modern elegance, where the dynamic interplay of shapes and gemstone hues converges into a uniquely captivating accessory, redefining the bou