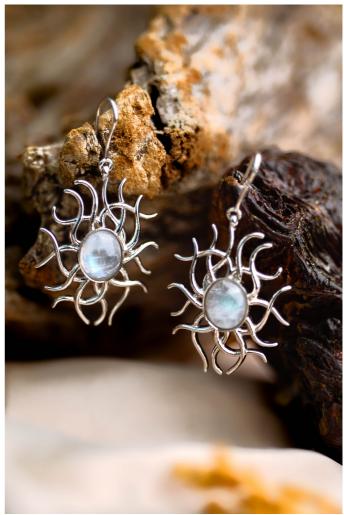

### **Astral Enigma**

Introducing "Astral Enigma," a mesmerizing jewelry piece crafted from exquisite 925 sterling silver. At its heart, a luminous moonstone takes center stage, elegantly bezelled amidst the celestial dance of an asymmetric sun god's rays. This enigmatic pendant captures the essence of cosmic beauty, inviting you to embrace the allure of the celestial realm in a single, captivating piece. A radiant reflection of mystery and elegance, Astral Enigma is more than jewelry—it's an embodiment of celestial enchantment.