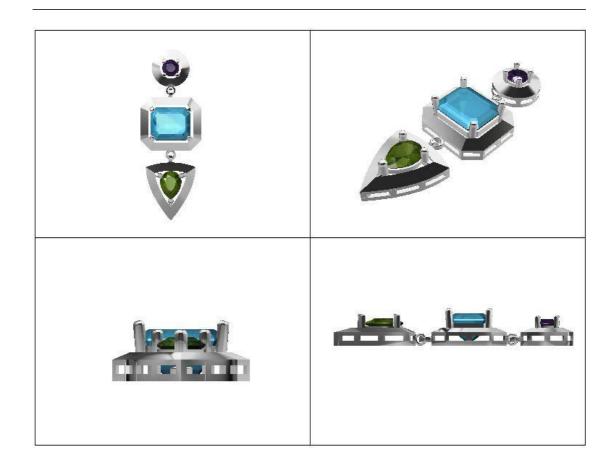

# FLUX HARMONIC

Flux Harmonic" earrings, a 925 sterling silver marvel, seamlessly blend geometry and abstract artistry. This avant-garde pair, adorned with bezelled blue topaz, peridot, and amethyst stones, creates a kaleidoscopic dance of color and form. With each wear, dive into a fleeting symphony of modern elegance, where the dynamic interplay of shapes and gemstone hues converges into a uniquely captivating accessory, redefining the boundaries of style.