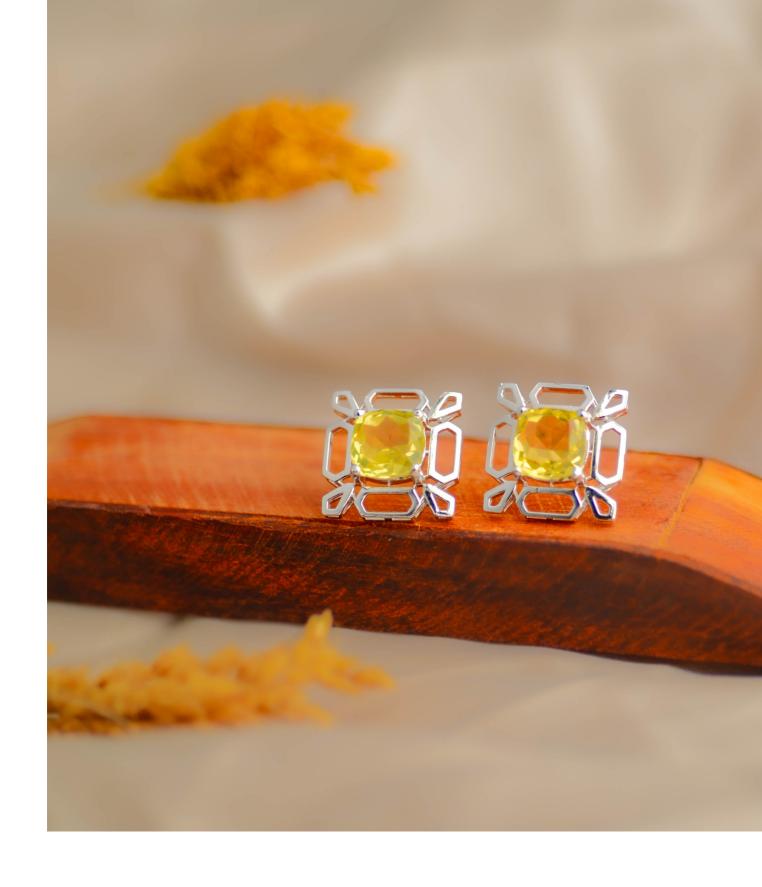

## LEMON LABYRINTH

Introducing "Lemon Labyrinth" earrings, a playful masterpiece in 925 sterling silver. The intricate asymmetrical design leads to a vibrant lemon quartz center, adding a burst of citrus charm. Elevate your style with these chic and whimsical earrings, where craftsmanship meets delight in a compact labyrinth of elegance.