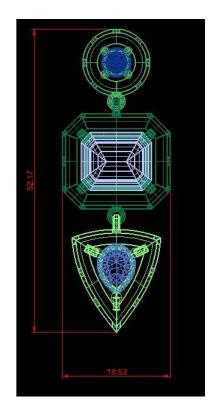

# FLUX HARMONIC

Flux Harmonic" earrings, a 925 sterling silver marvel, seamlessly blend geometry and abstract artistry. This avant-garde pair, adorned with bezelled blue topaz, peridot, and amethyst stones, creates a kaleidoscopic dance of color and form. With each wear, dive into a fleeting symphony of modern elegance, where the dynamic interplay of shapes and gemstone hues converges into a uniquely captivating accessory, redefining the boundaries of style.