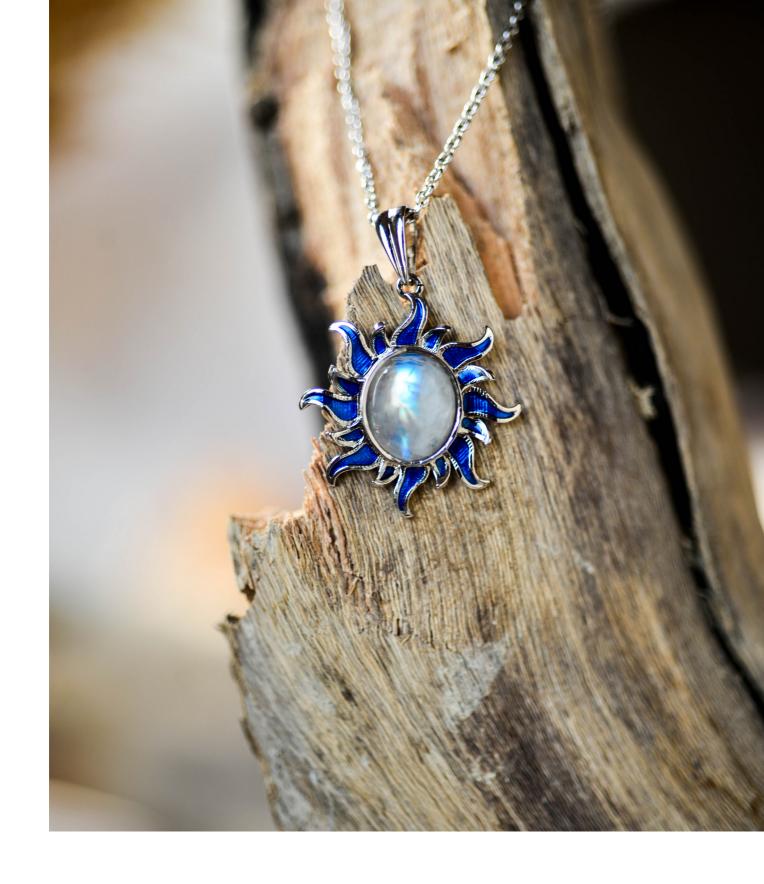

### **Astral Enigma**

Introducing "Astral Enigma," a mesmerizing jewelry piece crafted from exquisite 925 sterling silver. At its heart, a luminous moonstone takes center stage, elegantly bezelled amidst the celestial dance of an asymmetric sun god's rays. This enigmatic pendant captures the essence of cosmic beauty, inviting you to embrace the allure of the celestial realm in a single, captivating piece. A radiant reflection of mystery and elegance, Astral Enigma is more than jewelry—it's an embodiment of celestial enchantment.