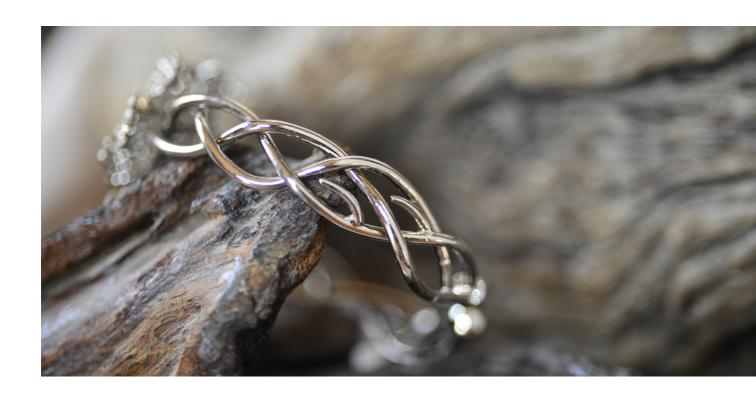

# ELYSIAN WHISPER

Introducing "Elysian Whisper," a 925 sterling silver collection where filigree vines and shadows dance in perfect harmony. Delicate and enchanting, each piece captures a serene whisper of nature's elegance. Immerse yourself in the timeless allure of shadows and silver, embracing simplicity and artistry in this ethereal ensemble.

#### **Elysian Whisper**