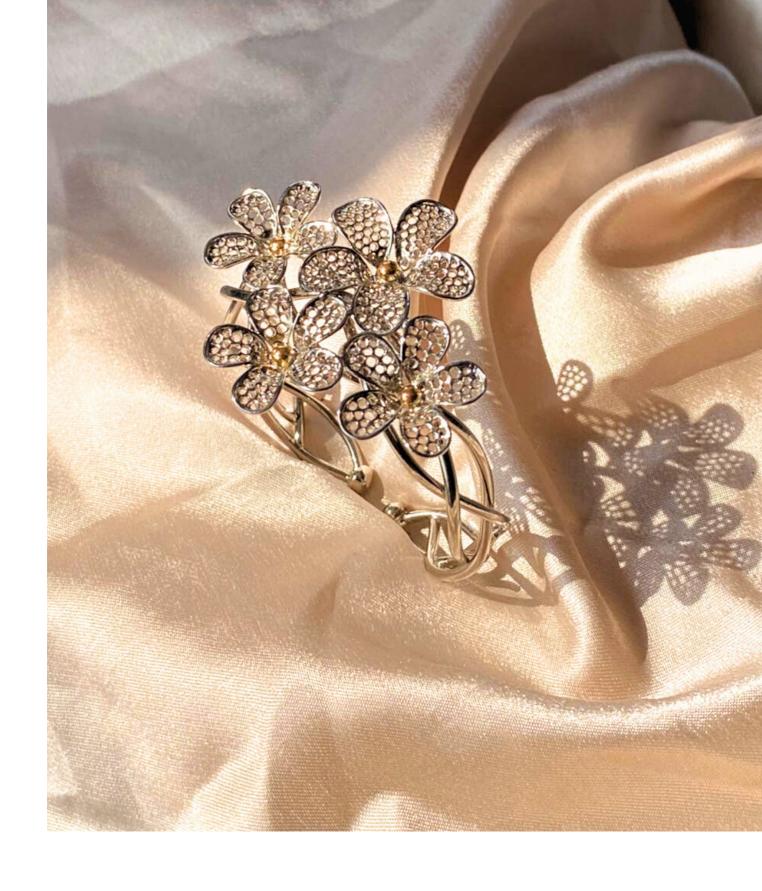

ue topaz, peridot, and amethyst stones, creates a kaleidoscopic dance of color and form. With each wear, dive into a fleeting symphony of modern elegance, where the dynamic interplay of shapes and gemstone hues converges into a uniquely captivating accessory, redefining the boundaries of style.







Step into the enchanting realm of "Pharaoh's Tear" earrings – a dazzling tapestry of cultures woven in the finest 925 sterling silver. These earrings, a harmonious blend of Native American, Egyptian, and Asian influences, are adorned with tear-dropped turquoise gems that hold the essence of ancient mystique. As you wear them, feel the whispers of regality and the rhythmic beats of cultural fusion dancing from each intricately crafted detail.

#### Pharaoh's Tear







**Shades of Beauty** 



# ELYSIAN WHISPER

Introducing "Elysian Whisper," a 925 sterling silver collection where filigree vines and shadows dance in perfect harmony. Delicate and enchanting, each piece captures a serene whisper of nature's elegance. Immerse yourself in the timeless allure of shadows and silver, embracing simplicity and artistry in this ethereal ensemble.

#### **Elysian Whisper**



# Let's Connect

#### **OUR DESIGNES WILL MAKE YOU SHINE**

#### beadsdesired@gmail.com





@beadsdesired