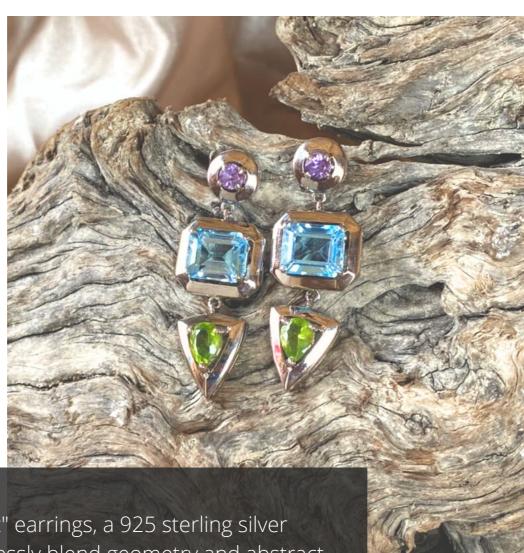

# FLUX HARMONIC

Flux Harmonic" earrings, a 925 sterling silver marvel, seamlessly blend geometry and abstract artistry. This avant-garde pair, adorned with bezelled blue topaz, peridot, and amethyst stones, creates a kaleidoscopic dance of color and form. With each wear, dive into a fleeting symphony of modern elegance, where the dynamic interplay of shapes and gemstone hues converges into a uniquely captivating accessory, redefining the boundaries of style.