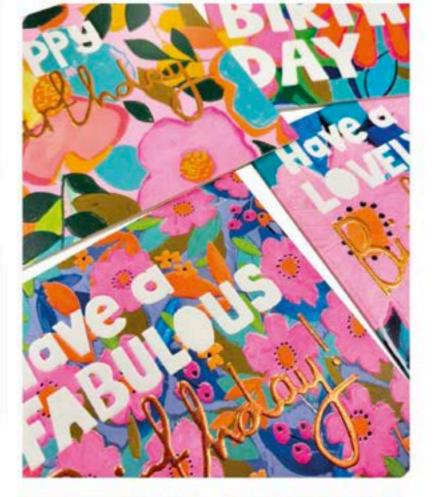

### FLEURESCENT

FL2301

FL2302 5 0 6 1 0 0 5 0 5 0 8 0 8

FL2303

FL2306 5 061005 050846

FL2304 5 0 6 1 0 0 5 0 5 0 8 2 2

5 061005 052352

5 0 6 1 0 0 5 0 5 2 3 8 3

FL2318

FL2314 5 061005 052369

5 061005 052376

Each card is finished in vibrant neon colours, deep emboss and shiny coloured foil. They come paired with a bespoke patterned envelope.

Blank inside | Sold in 6's | 155mm x 155mm | £1.25 each | £3.00 RRP