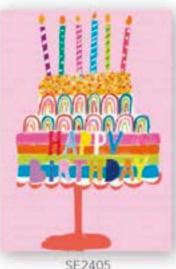

2 9







5 0 6 1 0 0 5 0 5 4 9 4 3













CB2466 5 061003 054967

CB2467

CB2468 5 061005 054981







CB2454 5 061005 054844



CB2455 5 061005 054851



CB2456 5 061005 054868



061005 054875



5 061005 054882



5 061005 054899



061005 054905











5 061003 05133





CB2472







CB2475













CB2410 5 061005 053557



CB2485



CB2478



CB2413



CB2482



CB2412 5 061005 053571



CB2481



5 061005 053564



CB2480 5 061005 056824



CB2479







CB2416













CB2414





'Sunshine' is our new fun children'srange. Created with playful painterly illustrations featuring deep emboss, neon inks and a high gloss spot UV finish. All complete with a bright colourful enveople.



Blank inside | 125mm x 175mm | £1.15 each | £2.75 RRP

















SE2404



SE2405 5 061005 055032



SE2406 5 0 6 1 0 0 3 0 5 5 0 4 9



SE24U/



SE2408 5 061005 055063



5E2409 5 0 6 1 0 0 3 0 5 5 0 7 0



061005055124





















SE2414 5 061005 055357







SE2416 5 061005 055278











SE2420



SE2421



'Sunshine' is our new fun children'srange. Created with playful painterly illustrations featuring deep emboss, neon inks and a high gloss spot UV finish. All complete with a bright colourful envelope.

Blank inside | 125mm x 175mm | £1.15 each | £2.75 RRI









SE2424 5 061005 055353



SE2425



SE2426 5 061005 055377



SE2427



SE2428



SE2429 5 0 6 1 0 0 5 0 5 5 4 1 4



5 0 6 1 0 0 3 0 5 5 4 2 1



5E2431 5 0 6 1 0 0 5 0 5 5 4 3 8



5 0 6 1 0 0 5 0 5 5 4 4 5



SE2433



5E2434





AM2401 5 0 6 1 0 0 3 0 5 5 1 7 9



AM2402 5 0