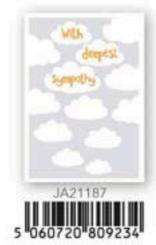

### GET WELL, THINKING OF YOU & SYMPATHY

HD20152

5 061005 056893

5 060519 647931

5 06 1 0 0 5 0 5 3 6 2 5

### GET WELL, THINKING OF YOU & SYMPATHY

V1220S 5 060720 806929

5 061005 057173