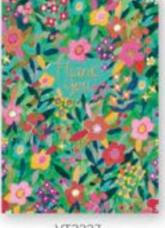

### FLEURESCENT

FL2301

FL2302 5 0 6 1 0 0 5 0 5 0 8 0 8

FL2303

FL2306 5 061005 050846

FL2304 5 0 6 1 0 0 5 0 5 0 8 2 2

5 061005 052352

5 0 6 1 0 0 5 0 5 2 3 8 3

FL2318

FL2314 5 061005 052369

5 061005 052376

Each card is finished in vibrant neon colours, deep emboss and shiny coloured foil. They come paired with a bespoke patterned envelope.

Blank inside | Sold in 6's | 155mm x 155mm | £1.25 each | £3.00 RRP