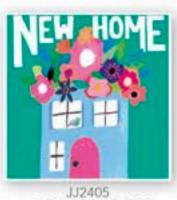

5 060720 806134



5 060720 806103



JA21220



# JUMBO JAMBOREE

A popular range featuring patterned textures, deep emboss, bright neon colours and foil. Printed on a luxury board and paired with a beautiful patterned envelope.

Blank inside | Sold in Ks | 181mm x 181mm | £1.56 each | £3.75 RRP







JJ2406 5 061005 053663



JJ2407 5 061005 053670



JJ1836 5 060519 648310



JJ2408 5 0 6 1 0 0 5 0 5 3 6 8 7



JJ2409







JJ1880 5 060720 806332



JJ1884



JJ1886 5 060720 806394



JJ1881 5 060720 806349



5,060519,649805



5 060720 806325



5 060720 809302



5 060720 809319



5 060720 809326

# JUMBO JAMBOREE



5 060720 809333



JJ18102 5 060720 809340



JJ18103 5 060720 809357



JJ18104 5 060720 809364



JJ18105



JJ18106 5 060720 809388



JJ2403







JJ18109











JJ18108



5 060519 647221







5 061005 053649



5 060519 647931









JJ1897 5 060720 808718



5 060519 647177



JJ1895 5 060720 808695



JJ1887



5 060720 808633



5 060720 808589



5 060720 808640



5 060720 808657



5 060720 808664









5 060720 808688

### FLEURESCENT





FL2301



FL2302 5 0 6 1 0 0 5 0 5 0 8 0 8





FL2303







FL2306 5 061005 050846



FL2304 5 0 6 1 0 0 5 0 5 0 8 2 2







5 061005 052352



5 0 6 1 0 0 5 0 5 2 3 8 3



FL2318



FL2314 5 061005 052369



5 061005 052376

Each card is finished in vibrant neon colours, deep emboss and shiny coloured foil. They come paired with a bespoke patterned envelope.

Blank inside | Sold in 6's | 155mm x 155mm | £1.25 each | £3.00 RRP









061005 052307



5 061005 052321



5 061005 052413