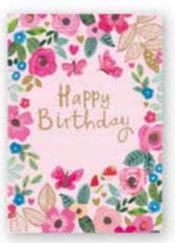

ed envelope.

Blank inside | Sold in 6's | 155mm x 155mm | £1.25 each | £3.00 RRP









061005 052307



5 061005 052321



5 061005 052413









5 061005 052338





This range is Inspired by the unique cut-out style of the artist Henri Matisse. Using bright neon colours and finished with foil.

Blank inside I Sold in 6's I 125mm x 175mm I £1.25 each I £3.00 RRP



MA230





MA2305





MA2309







MA2302





MA2306





MA2303





MA2307





MASSON





MA2308















MAZ313



MA2317







MA2314 5 0 6 1 0 0 5 0 5 2 1 7 8



5 10 8 10 0 5 10 5 2 1 3 0







MAZ316



Printed with bright neon inks and finished with raised gold foil. Paired with a gorgeous patterned envelope.

llank inside | Sold in 6's | 125mm x 175mm | £1,25 each | £3,00 RRP







5 060720 807254



VT2219 5 060720 807278



VT2221 5 060720 807292







VT2225 5 060720 807339







VT2215 5 060720 807025







VT2207 5 060720 806943



VT2208 5 060720 806950











VT2216 5 060720 807032

VT2211 5 060720 806981

VT2203 5 060720 806905









5 060720 806882





VT2210 5 060720 806974











VT2209 5 060720 806967



The beautiful painterly range is printed on a luxury board and features bright neon inks. The compilation is finished with an eye catching liquid gold foil which is 100% recyclable and supplied with patterned envelopes.

Blank inside | Sold in 6's | 155mm x 155mm | £1.25 each | £3.00 RRP



PG2116 5 060720 806233



PG2114 5 060720 806219



PG2119 5 060720 806264



PG2123 5 060720 806288



PG2120



PG2117 5 060720 806240



PG2118 5 060720 806257



PG2