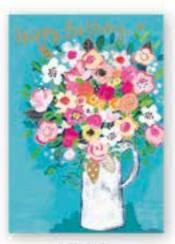

VT2211 5 060720 806981

VT2203 5 060720 806905

5 060720 806882

VT2210 5 060720 806974

VT2209 5 060720 806967

The beautiful painterly range is printed on a luxury board and features bright neon inks. The compilation is finished with an eye catching liquid gold foil which is 100% recyclable and supplied with patterned envelopes.