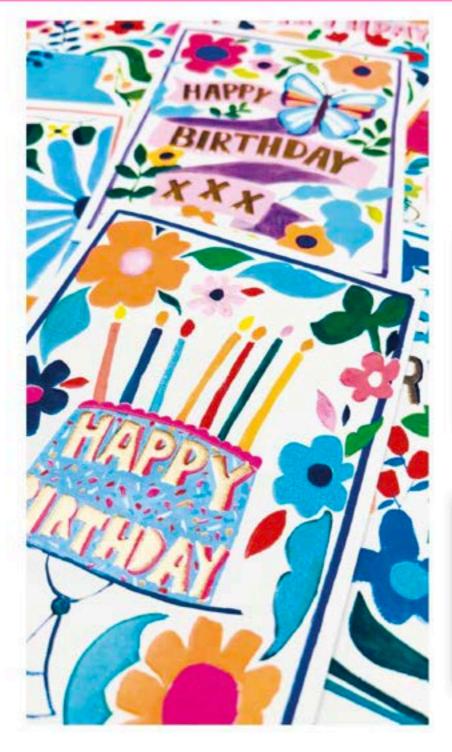

HD24102

HD2454

HD20197

HD20146

HD20153

Our best selling Jamboree range is known for its finishes. Including deep emboss, patterned textures, neon colours and gorgeous foil!

Blank Inside | Sold in 6's | 125mm x 175mm | £1.25 Each | £3.00 RRP