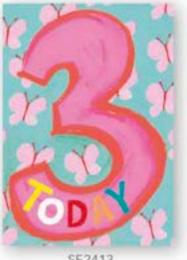

CB2414

'Sunshine' is our new fun children'srange. Created with playful painterly illustrations featuring deep emboss, neon inks and a high gloss spot UV finish. All complete with a bright colourful enveople.

SE2414 5 061005 055357

SE2416 5 061005 055278

SE2420

SE2421

'Sunshine' is our new fun children'srange. Created with playful painterly illustrations featuring deep emboss, neon inks and a high gloss spot UV finish. All complete with a bright colourful envelope.