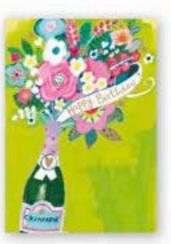

| Sold in 6's | 155mm x 155mm | £1.25 each | £3.00 RRP









061005 052307



5 061005 052321



5 061005 052413









5 061005 052338





This range is Inspired by the unique cut-out style of the artist Henri Matisse. Using bright neon colours and finished with foil.

Blank inside I Sold in 6's I 125mm x 175mm I £1.25 each I £3.00 RRP



MA230





MA2305





MA2309







MA2302





MA2306





MA2303





MA2307





MASSON





MA2308















MAZ313



MA2317







MA2314 5 0 6 1 0 0 5 0 5 2 1 7 8



5 10 8 10 0 5 10 5 2 1 3 0







MAZ316



Printed with bright neon inks and finished with raised gold foil. Paired with a gorgeous patterned envelope.

llank inside | Sold in 6's | 125mm x 175mm | £1,25 each | £3,00 RRP







5 060720 807254



VT2219 5 060720 807278



VT2221 5 060720 807292







VT2225 5 060720 807339







VT2215 5 060720 807025







VT2207 5 060720 806943



VT2208 5 060720 806950











VT2216 5 060720 807032

VT2211 5 060720 806981

VT2203 5 060720 806905









5 060720 806882





VT2210 5 060720 806974











VT2209 5 060720 806967



The beautiful painterly range is printed on a luxury board and features bright neon inks. The compilation is finished with an eye catching liquid gold foil which is 100% recyclable and supplied with patterned envelopes.

Blank inside | Sold in 6's | 155mm x 155mm | £1.25 each | £3.00 RRP



PG2116 5 060720 806233



PG2114 5 060720 806219



PG2119 5 060720 806264



PG2123 5 060720 806288



PG2120



PG2117 5 060720 806240



PG2118 5 060720 806257



PG2113



PG2121 5 060720 806