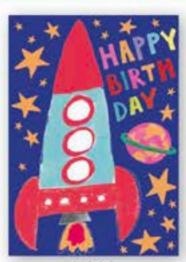

CB2414

'Sunshine' is our new fun children'srange. Created with playful painterly illustrations featuring deep emboss, neon inks and a high gloss spot UV finish. All complete with a bright colourful enveople.

SE2414 5 061005 055357

SE2416 5 061005 055278

SE2420

SE2421

'Sunshine' is our new fun children'srange. Created with playful painterly illustrations featuring deep emboss, neon inks and a high gloss spot UV finish. All complete with a bright colourful envelope.