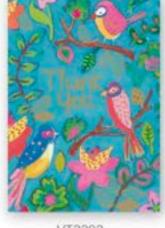

VT2211 5 060720 806981

VT2203 5 060720 806905

5 060720 806882

VT2210 5 060720 806974

VT2209 5 060720 806967

The beautiful painterly range is printed on a luxury board and features bright neon inks. The compilation is finished with an eye catching liquid gold foil which is 100% recyclable and supplied with patterned envelopes.