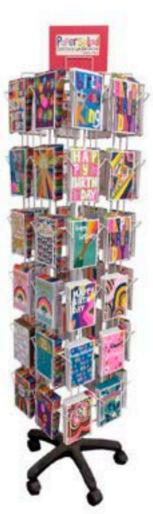

# SPINNER DEALS

The spinner is supplied on a loan basis to exclusively hold Paper Salad products. Must purchase enough cards to fill the spinner pockets. The delivery cost for the spinner is £25 and will be shipped direct from the manufacturer.

The spinner will arrive separately from your ordered cards. If the spinner has not been received within 7 days of the required delivery date then please contact us. Available in black, silver or white, please specify when ordering.

B. 6" x8" 48 Pocket four-sided floor stand fits small square cards. (GD, PG, etc)

C. 7" x7" 36 Pocket six-sided floor stand fits all large cards. (JJ, HD, etc)

0161 427 0001 admin@papersalad.co.uk papersalad.com