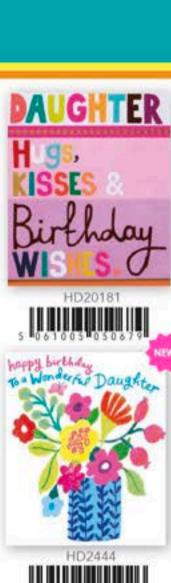

GD1766

GD1765 5 060720 809647

GD1743 5 060519 641236

5 060720 809678

Another award winning range! Featuring patterned textures, deep emboss, bright neon colours and finished off with gorgeous foil. Printed on luxury board and paired with a beautiful, coloured patterned envelope.

Blank inside | Sold in 6's | 165mm x 192mm | £1.56 each | £3.75 RRP

5 061005 052888

5 061005 050495

HD20170 5 061005 050464

5 061005 050488

5 061005 052895

5 061005 050518

5 060720 805281