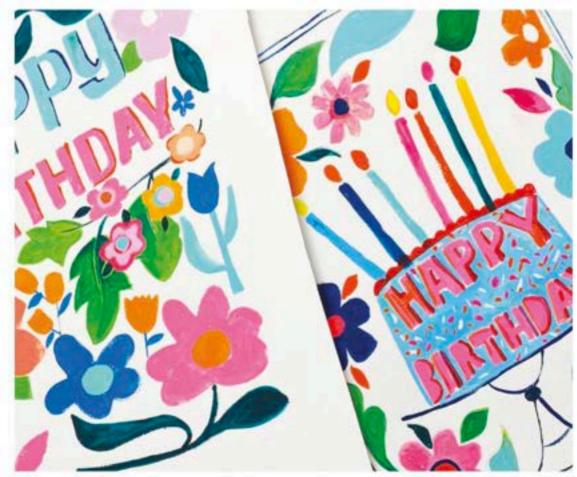

HD24102

HD2454

HD20197

HD20146

HD20153

Our best selling Jamboree range is known for its finishes. Including deep emboss, patterned textures, neon colours and gorgeous foil!

Blank Inside | Sold in 6's | 125mm x 175mm | £1.25 Each | £3.00 RRP