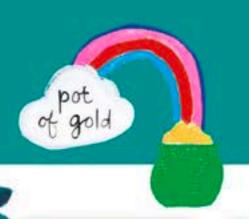

VT2211 5 060720 806981

VT2203 5 060720 806905

5 060720 806882

VT2210 5 060720 806974

VT2209 5 060720 806967

The beautiful painterly range is printed on a luxury board and features bright neon inks. The compilation is finished with an eye catching liquid gold foil which is 100% recyclable and supplied with patterned envelopes.

Blank inside | Sold in 6's | 155mm x 155mm | £1.25 each | £3.00 RRP

PG2116 5 060720 806233

PG2114 5 060720 806219

PG2119 5 060720 806264

PG2123 5 060720 806288

PG2120

PG2117 5 060720 806240

PG2118 5 060720 806257