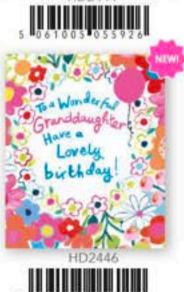

GD1766

GD1765 5 060720 809647

GD1743 5 060519 641236

5 060720 809678

Another award winning range! Featuring patterned textures, deep emboss, bright neon colours and finished off with gorgeous foil. Printed on luxury board and paired with a beautiful, coloured patterned envelope.

Blank inside | Sold in 6's | 165mm x 192mm | £1.56 each | £3.75 RRP

5 061005 052888

5 061005 050495

HD20170 5 061005 050464

5 061005 050488

5 061005 052895

5 061005 050518

5 060720 805281