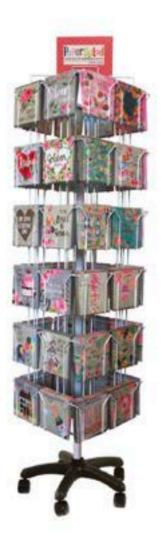

# SPINNER DEALS

The spinner is supplied on a loan basis to exclusively hold Paper Salad products. Must purchase enough cards to fill the spinner pockets. The delivery cost for the spinner is £25 and will be shipped direct from the manufacturer.

The spinner will arrive separately from your ordered cards. If the spinner has not been received within 7 days of the required delivery date then please contact us. Available in black, silver or white, please specify when ordering.