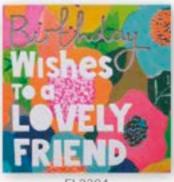

### FLEURESCENT

FL2301

FL2302 5 0 6 1 0 0 5 0 5 0 8 0 8

FL2303

FL2306 5 061005 050846

FL2304 5 0 6 1 0 0 5 0 5 0 8 2 2

5 061005 052352

5 0 6 1 0 0 5 0 5 2 3 8 3

FL2318

FL2314 5 061005 052369

5 061005 052376

Each card is finished in vibrant neon colours, deep emboss and shiny coloured foil. They come paired with a bespoke patterned envelope.

Blank inside | Sold in 6's | 155mm x 155mm | £1.25 each | £3.00 RRP