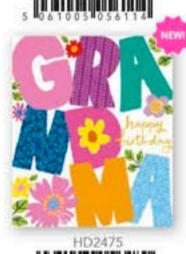

GD1766

GD1765 5 060720 809647

GD1743 5 060519 641236

5 060720 809678

Another award winning range! Featuring patterned textures, deep emboss, bright neon colours and finished off with gorgeous foil. Printed on luxury board and paired with a beautiful, coloured patterned envelope.

Blank inside | Sold in 6's | 165mm x 192mm | £1.56 each | £3.75 RRP

5 061005 052888

5 061005 050495

HD20170 5 061005 050464

5 061005 050488

5 061005 052895

5 061005 050518

5 060720 805281