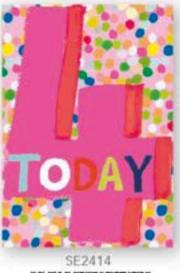

# JUMBO JAMBOREE

A popular range featuring patterned textures, deep emboss, bright neon colours and foil. Printed on a luxury board and paired with a beautiful patterned envelope.

Blank inside | Sold in Ks | 181mm x 181mm | £1.56 each | £3.75 RRP