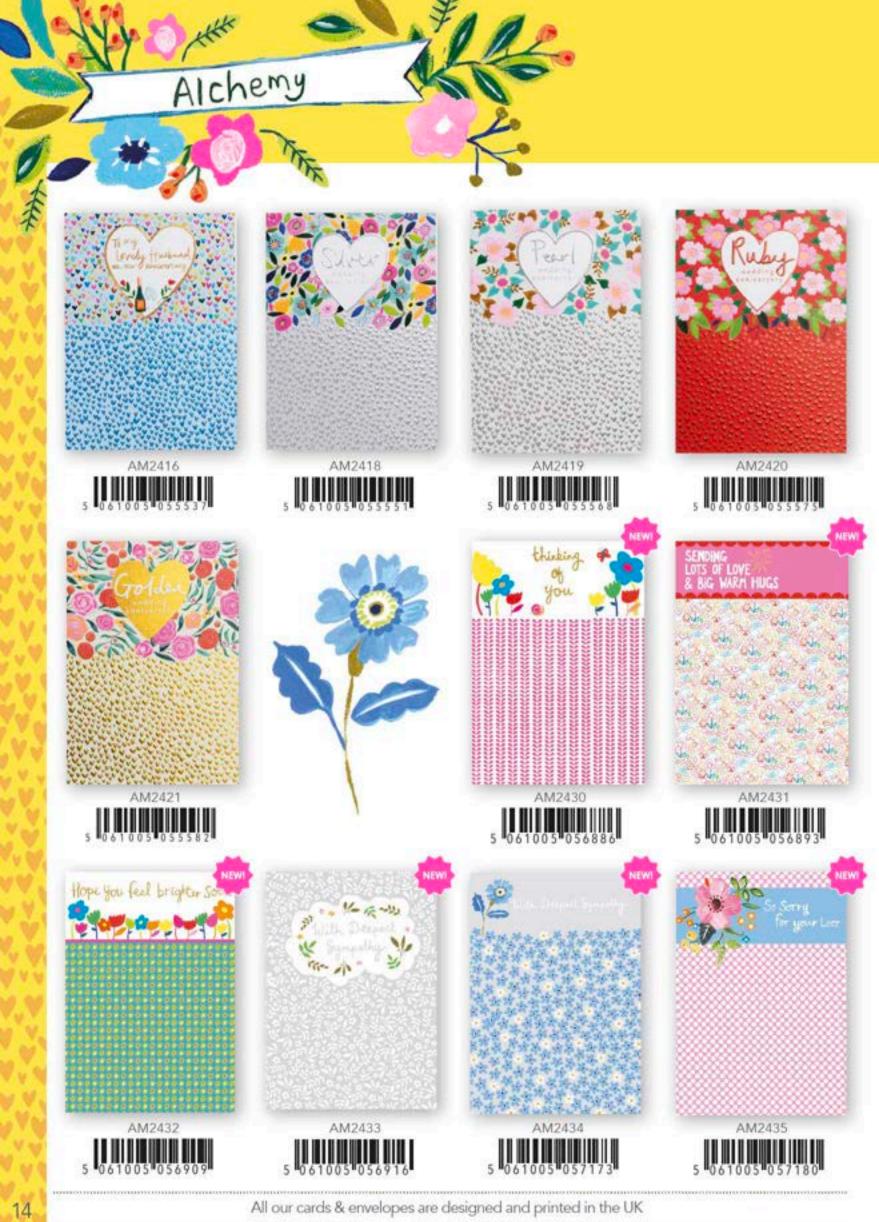

AM2405

AM2406 5 0 6 1 0 0 5 0 5 5 6 9 8

AM2408

AM2409 5 061005 055735

AM2410

AM2423 5 0 6 1 0 0 5 0 5 5 7 5 9

5 0 6 1 0 0 5 0 5 5 7 6 6

Our latest range 'Alchemy' has arrived, perfect to send love for every occassion. For a luxurious feel they are highly emberlished with foil, emboss and neon inks. All complete with a colorful envelope,