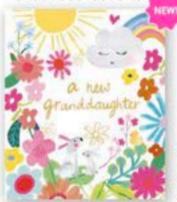

060720 809968

# HUNKY







HD2462



5 0 6 1 0 0 5 0 5 6 4 1 1



HD2466 5 0 6 1 0 0 5 0 5 6 3 9 8



5 060720 802709



HD2469



HD2423



HD20129 5 060720 808725



5 061005 053083



HD2424





HD2420



5 060720 802754



060720 808602



5 0 6 0 7 2 0 8 0 7 3 5 3





H02422



HD2467



HD20131



5 0 6 1 0 0 5 0 5 6 4 3 5



HD2464 5 061005 056374







5 060720 803188



5 061005 053007



HD2038 5 060720 802693



HD2465



5 060720 808435



5 061005 053014



HD2425



HD2471 5 061005 056442



HD20122 5 060720 808428



5 061005 053021

### HUNKY DORY







5 061003 057029



HD20196



HD2417 5 061005 053045







5 061005 057012



5 40610054057203



HD2418 5 061005 053052













HD2419 5 061005 053069





HD24121









HD24105































HD24114



HD20148



# HUNKY









5 060720 806059



5 0 6 1 0 0 5 0 5 6 9 3 0



5 10610051055599



HD2020 5 060720 801580



HD20104 5 060720 806042





HD2437



HD20106 5 060720 806066



5 0 6 1 0 0 5 0 5 6 9 2 3



5 061005 056947



5 "060720"806035"



HD2438



060720 808961



5 060720 808992









HD24103







HD2453



HD24102



HD2454



HD20197









HD20146



HD20153



Our best selling Jamboree range is known for its finishes. Including deep emboss, patterned textures, neon colours and gorgeous foil!

Blank Inside | Sold in 6's | 125mm x 175mm | £1.25 Each | £3.00 RRP



JA21254 5 061005 055964



JA21265 5 061005 056077



JA21245 5 061005 052062



JA21241 5 061005 052024



JA21258



JA21267



JA21237 5 061005 051980



JA21240 5 0 6 1 0 0 5 0 5 2 0