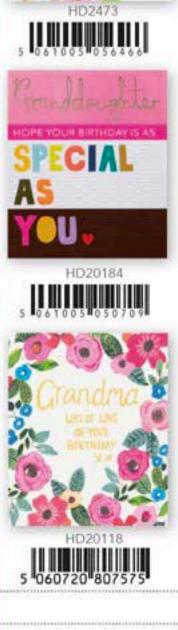

GD1766

GD1765 5 060720 809647

GD1743 5 060519 641236

5 060720 809678

Another award winning range! Featuring patterned textures, deep emboss, bright neon colours and finished off with gorgeous foil. Printed on luxury board and paired with a beautiful, coloured patterned envelope.

Blank inside | Sold in 6's | 165mm x 192mm | £1.56 each | £3.75 RRP

5 061005 052888

5 061005 050495

HD20170 5 061005 050464

5 061005 050488

5 061005 052895

5 061005 050518

5 060720 805281