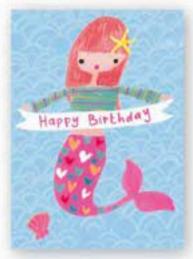

CB2414

'Sunshine' is our new fun children'srange. Created with playful painterly illustrations featuring deep emboss, neon inks and a high gloss spot UV finish. All complete with a bright colourful enveople.

Blank inside | 125mm x 175mm | £1.15 each | £2.75 RRP

SE2404

SE2405 5 061005 055032

SE2406 5 0 6 1 0 0 3 0 5 5 0 4 9

SE24U/

SE2408 5 061005 055063

5E2409 5 0 6 1 0 0 3 0 5 5 0 7 0

061005055124