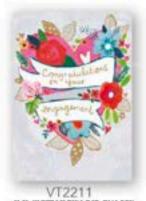

5 060720 807254

VT2219 5 060720 807278

VT2221 5 060720 807292

VT2225 5 060720 807339

VT2215 5 060720 807025

VT2207 5 060720 806943

VT2208 5 060720 806950

VT2216 5 060720 807032

VT2211 5 060720 806981

VT2203 5 060720 806905

5 060720 806882

VT2210 5 060720 806974

VT2209 5 060720 806967

The beautiful painterly range is printed on a luxury board and features bright neon inks. The compilation is finished with an eye catching liquid gold foil which is 100% recyclable and supplied with patterned envelopes.