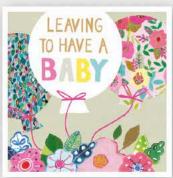

## JUMBO JAMBOREE

A popular range featuring patterned textures, deep emboss, bright neon colours and foil. Printed on a luxury board and paired with a beautiful patterned envelope.

Blank inside | Sold in 6's | 181mm x 181mm | £1.56 each | £3.75 RRP