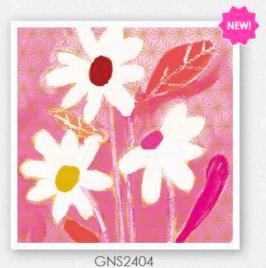

### FLEURESCENT

FL2313

FL2314

5 0 6 1 0 0 5 0 5 2 3 7 6

5 0 6 1 0 0 5 0 5 2 3 9 0

5 061005 052406

Our very first art range! All designs are blank inside and can be used for any occasion. The six painted designs are finished with contrasting shiny and matt foils.

Blank inside | Sold in 6's | 155mm x 155mm | £1.35 each | £3.25 RRP

GNS2401

5 0 6 1 0 0 5 0 5 2 8 2 6

GNS2405

GNS2402

5 061005 052987

5 0 6 1 0 0 5 0 5 2 8 3 3

5 0 6 0 7 2 0 8 0 9 5 2 4