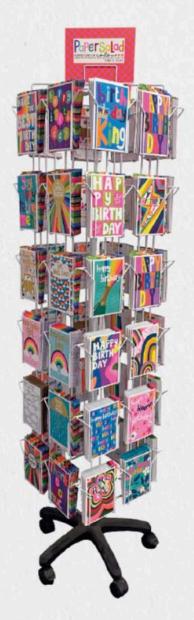

# SPINNER DEALS

The spinner is supplied on a loan basis to exclusively hold Paper Salad products. Must purchase enough cards to fill the spinner pockets. The delivery cost for the spinner is £25 and will be shipped direct from the manufacturer.

The spinner will arrive separately from your ordered cards. If the spinner has not been received within 7 days of the required delivery date then please contact us. Available in black, silver or white, please specify when ordering.

A. 5"x7"

48 Pocket four-sided floor stand fits all portrait cards.

(CB, JA, MA, etc)

B. 6"x8"

48 Pocket four-sided floor stand fits small square cards. (GD, PG, etc)

C. 7"x7"

36 Pocket six-sided floor stand fits all large cards.

(JJ, HD, etc)