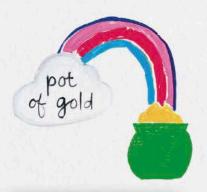

VT2207 5 060720 806943

VT2211 060720 806981

5 060720 807025

VT2204 060720 806912

VT2208 5 060720 806950

VT2212 5 060720 806998

V12216 5 060720 807032

The beautiful painterly range is printed on a luxury board and features bright neon inks. The compilation is finished with an eye catching liquid gold foil which is 100% recyclable and supplied with patterned envelopes.

Blank inside | Sold in 6's | 155mm x 155mm | £1.25 each | £3.00 RRP

PG2101 5 060720 803010

PG2102 5 060720 803027

PG2103 5 060720 803034

PG2104 5 060720 803041

PG2105 5 060720 803058

PG2106 5 060720 803065

PG2107 5 060720 803072