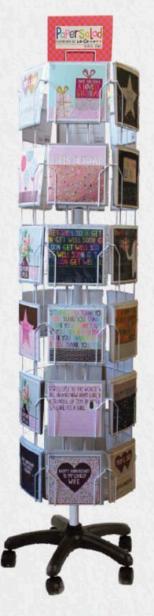

# SPINNER DEALS

The spinner is supplied on a loan basis to exclusively hold Paper Salad products. Must purchase enough cards to fill the spinner pockets. The delivery cost for the spinner is £25 and will be shipped direct from the manufacturer.

The spinner will arrive separately from your ordered cards. If the spinner has not been received within 7 days of the required delivery date then please contact us. Available in black, silver or white, please specify when ordering.

A. 5"x7"

48 Pocket four-sided floor stand fits all portrait cards.

(CB, JA, MA, etc)

B. 6"x8"

48 Pocket four-sided floor stand fits small square cards. (GD, PG, etc)

C. 7"x7"

36 Pocket six-sided floor stand fits all large cards.

(JJ, HD, etc)