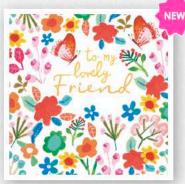

board and paired with a beautiful patterned envelope.

Blank inside | Sold in 6's | 181mm x 181mm | £1.56 each | £3.75 RRP







JJ1805 5 060519 647214



JJ1806 5 060519 647221



5 060519 647245



JJ1820 5 060519 647931



JJ1836 5 060519 648310



JJ1838







JJ1879 5 060720 806325



JJ1880 5 060720 806332



JJ1881 5 060720 806349



JJ1883 5 060720 806363









5 060720 806394







JJ1888 5 060720 808589



JJ1889 5 060720 808633



JJ1890 5 060720 808640





JJ1892 5 060720 808664











JJ1895





JJ1897 5 060720 808718



JJ1898 5 060720 809302



JJ1899 5 060720 809319



JJ18100 5 060720 809326



JJ18101 5 060720 809333



JJ18102 5 060720 809340

# JUMBO JAMBOREE







JJ18105 5 060720 809371



JJ18106 5 060720 809388



JJ18108 061005 050983



JJ18109











JJ2402



JJ2403

5 0 6 1 0 0 5 0 5 3 6 3 2













JJ2407 5 0 6 1 0 0 5 0 5 3 6 7 0



JJ2408 5 0 6 1 0 0 5 0 5 3 6 8 7





















V12213 5 060720 807001



VT2202 5 060720 806899



VT2206 5 060720 806936



VT2210 5 060720 806974



5 060720 807018



VT2203 5 060720 806905



VT2207 5 060720 806943



VT2211 060720 806981



5 060720 807025



VT2204 060720 806912



VT2208 5 060720 806950



VT2212 5 060720 806998



V12216 5 060720 807032



The beautiful painterly range is printed on a luxury board and features bright neon inks. The compilation is finished with an eye catching liquid gold foil which is 100% recyclable and supplied with patterned envelopes.

Blank inside | Sold in 6's | 155mm x 155mm | £1.25 each | £3.00 RRP



PG2101 5 060720 803010



PG2102 5