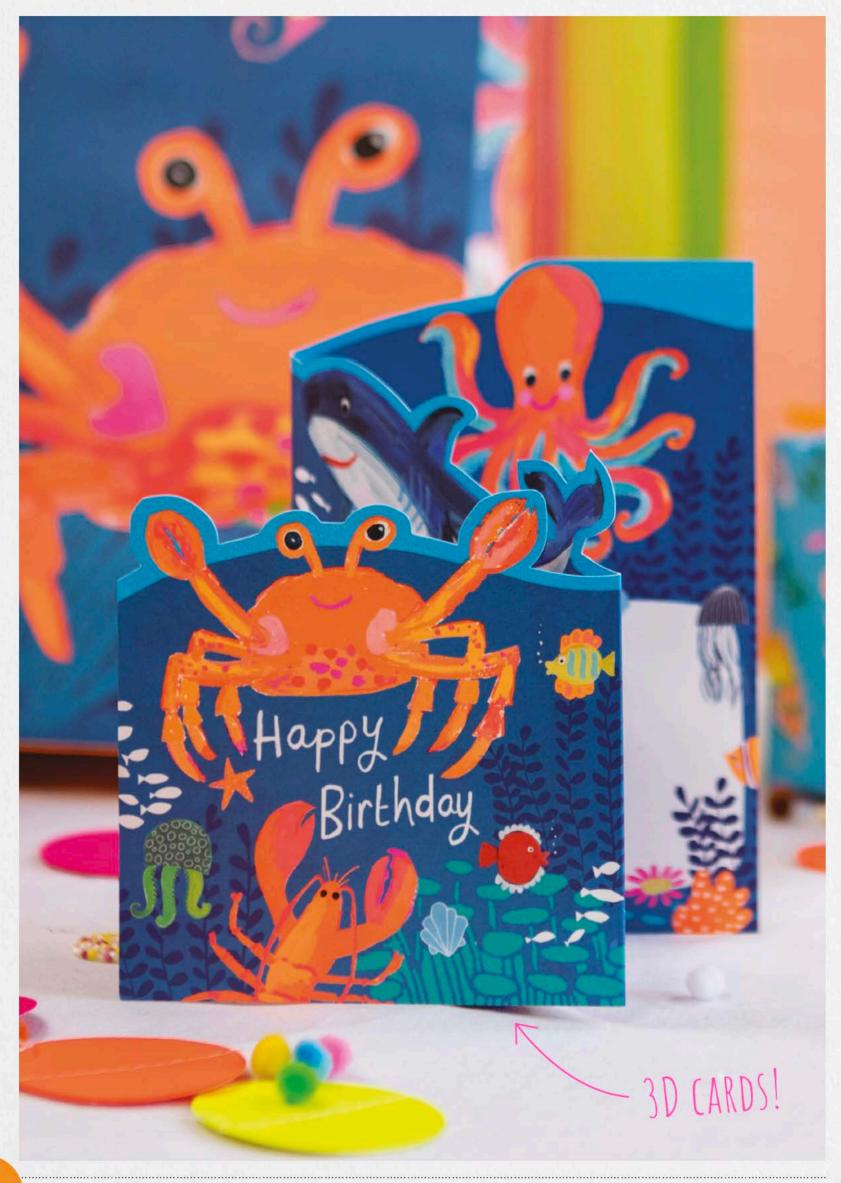

## JUMBO JAMBOREE

A popular range featuring patterned textures, deep emboss, bright neon colours and foil. Printed on a luxury board and paired with a beautiful patterned envelope.

Blank inside | Sold in 6's | 181mm x 181mm | £1.56 each | £3.75 RRP