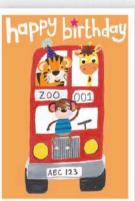

### ARE WE NEARLY THERE YET?

Our award winning children's range; these 6 die-cut tri-fold designs are paired with our most vibrant patterned envelope to date!

Blank Inside | Envelope size 125mm x 175mm £1.05 Each | £2.50 RRP

Our die-cut tri-fold designs are for both birthday and occasions. Paired with a super bright bespoke envelope.

Blank Inside | Envelope size 125mm x 175mm | £1.05 Each | £2.50 RRP

AY2216

AY2217

AY2218

5 060720 809876