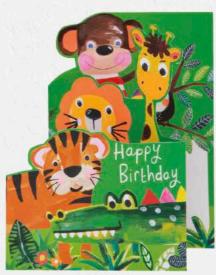

### ARE WE NEARLY THERE YET?

Our award winning children's range; these 6 die-cut tri-fold designs are paired with our most vibrant patterned envelope to date!

Blank Inside | Envelope size 125mm x 175mm £1.05 Each | £2.50 RRP

Our die-cut tri-fold designs are for both birthday and occasions. Paired with a super bright bespoke envelope.

Blank Inside | Envelope size 125mm x 175mm | £1.05 Each | £2.50 RRP

AY2216

AY2217

AY2218

5 060720 809876