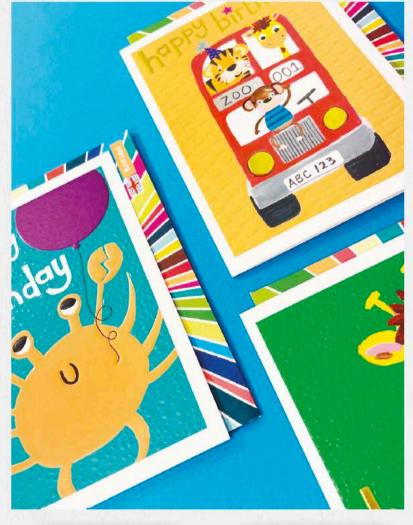

### ARE WE NEARLY THERE YET?

Our award winning children's range; these 6 die-cut tri-fold designs are paired with our most vibrant patterned envelope to date!

Blank Inside | Envelope size 125mm x 175mm £1.05 Each | £2.50 RRP

Our die-cut tri-fold designs are for both birthday and occasions. Paired with a super bright bespoke envelope.

Blank Inside | Envelope size 125mm x 175mm | £1.05 Each | £2.50 RRP

AY2216

AY2217

AY2218

5 060720 809876