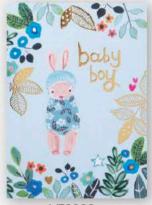

#### **BABY**

HD20101

HD20192

HD20102 5 060720 806028

HD20196

HD20154

HD20191

### **BABY**

AY2221

AY2222 5 060720 809913

CB2409
5 061005 053540

5 061005 052338

FL2311 5 061005 052345

GD1709 5 060405 098786

5 060720 809623