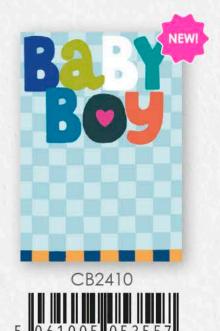

#### **BABY**

HD20101

HD20192

HD20102 5 060720 806028

HD20196

HD20154

HD20191

### **BABY**

AY2221

AY2222 5 060720 809913

CB2409
5 061005 053540

5 061005 052338

FL2311 5 061005 052345

GD1709 5 060405 098786

5 060720 809623

5 0 6 0 7 2 0 8 0 9 6 3 0

HD2093 5 060720 805939

HD2094 5 060720 805946

HD2095 5 060720 805953

HD2099 5 060720 805991

5 060720 806004

#### BABY