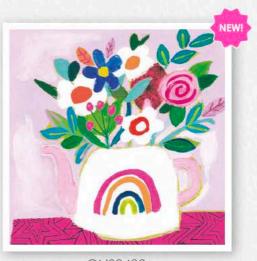

### FLEURESCENT

FL2313

FL2314

5 0 6 1 0 0 5 0 5 2 3 7 6

5 0 6 1 0 0 5 0 5 2 3 9 0

5 061005 052406

Our very first art range! All designs are blank inside and can be used for any occasion. The six painted designs are finished with contrasting shiny and matt foils.

Blank inside | Sold in 6's | 155mm x 155mm | £1.35 each | £3.25 RRP

GNS2401

5 0 6 1 0 0 5 0 5 2 8 2 6

GNS2405

GNS2402

5 061005 052987

5 0 6 1 0 0 5 0 5 2 8 3 3

5 0 6 0 7 2 0 8 0 9 5 2 4