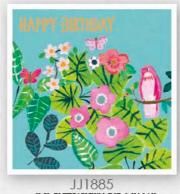

## JUMBO JAMBOREE

A popular range featuring patterned textures, deep emboss, bright neon colours and foil. Printed on a luxury board and paired with a beautiful patterned envelope.

Blank inside | Sold in 6's | 181mm x 181mm | £1.56 each | £3.75 RRP