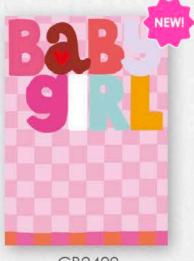

#### **BABY**

HD20101

HD20192

HD20102 5 060720 806028

HD20196

HD20154

HD20191

### **BABY**

AY2221

AY2222 5 060720 809913

CB2409
5 061005 053540

5 061005 052338

FL2311 5 061005 052345

GD1709 5 060405 098786

5 060720 809623

5 0 6 0 7 2 0 8 0 9 6 3 0

HD2093 5 060720 805939

HD2094 5 060720 805946

HD2095 5 060720 805953

HD2099 5 060720 805991

5 060720 806004

#### BABY