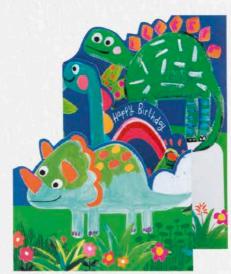

### ARE WE NEARLY THERE YET?

Our award winning children's range; these 6 die-cut tri-fold designs are paired with our most vibrant patterned envelope to date!

Blank Inside | Envelope size 125mm x 175mm £1.05 Each | £2.50 RRP

Our die-cut tri-fold designs are for both birthday and occasions. Paired with a super bright bespoke envelope.

Blank Inside | Envelope size 125mm x 175mm | £1.05 Each | £2.50 RRP

AY2216

AY2217

AY2218

5 060720 809876