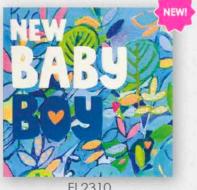

### FLEURESCENT

Due to the success of the initial launch, we have extended the range to cover occasions and male birthday. Each card is finished in vibrant neon colours, deep emboss and shiny coloured foil. They come paired with a bespoke patterned envelope.

Blank inside | Sold in 6's | 155mm x 155mm | £1.25 each | £3.00 RRP