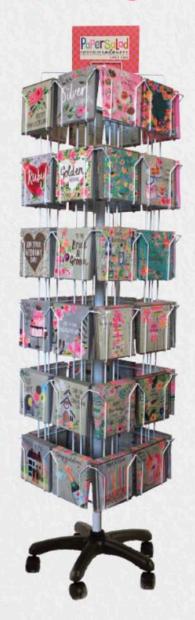

# SPINNER DEALS

The spinner is supplied on a loan basis to exclusively hold Paper Salad products. Must purchase enough cards to fill the spinner pockets. The delivery cost for the spinner is £25 and will be shipped direct from the manufacturer.

The spinner will arrive separately from your ordered cards. If the spinner has not been received within 7 days of the required delivery date then please contact us. Available in black, silver or white, please specify when ordering.

A. 5"x7"

48 Pocket four-sided floor stand fits all portrait cards.

(CB, JA, MA, etc)

B. 6"x8"

48 Pocket four-sided floor stand fits small square cards. (GD, PG, etc)

C. 7"x7"

36 Pocket six-sided floor stand fits all large cards.

(JJ, HD, etc)