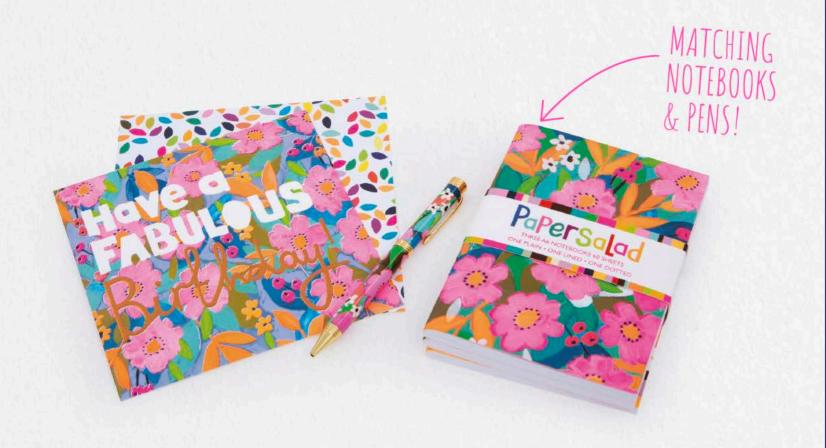

Order

67

Price List and Spinner Deals



Inspired by current pattern trends, this range has been developed to enhance the amazing new 'Colour Hub' collection we recently designed with Glick. Heavily embossed, with neon colours and finished with a touch of foil complete with a bespoke envelope.

Blank inside | Sold in 6's | 125mm x 175mm | £1.25 each | £3.00 RRP







































### FLEURESCENT

Due to the success of the initial launch, we have extended the range to cover occasions and male birthday. Each card is finished in vibrant neon colours, deep emboss and shiny coloured foil. They come paired with a bespoke patterned envelope.

Blank inside | Sold in 6's | 155mm x 155mm | £1.25 each | £3.00 RRP





































































### FLEURESCENT



FL2313



FL2314



5 0 6 1 0 0 5 0 5 2 3 7 6





5 0 6 1 0 0 5 0 5 2 3 9 0



5 061005 052406







Our very first art range! All designs are blank inside and can be used for any occasion. The six painted designs are finished with contrasting shiny and matt foils.

Blank inside | Sold in 6's | 155mm x 155mm | £1.35 each | £3.25 RRP



GNS2401



5 0 6 1 0 0 5 0 5 2 8 2 6



GNS2405



GNS2402



5 061005 052987



5 0 6 1 0 0 5 0 5 2 8 3 3















5 0 6 0 7 2 0 8 0 9 5 2 4





MA2310



MA2302 5 0 6 0 7 2 0 8 0 9 4 9 4



MA2306



MA2303



MA230/



MA2304 5 0 6 0 7 2 0 8 0 9 5 1 7



MA2308





Each and every design starts out as it's own piece of artwork, hand painted by Karen and finished by Claire.





MAZ311



MAZ513



5 0 6 1 0 0 5 0 5 2 1 5 4