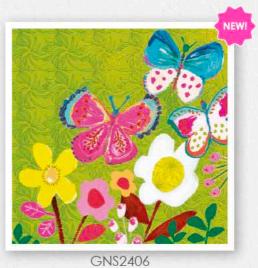

54

Index By Occasion

66

How To Order

67

Price List and Spinner Deals

Inspired by current pattern trends, this range has been developed to enhance the amazing new 'Colour Hub' collection we recently designed with Glick. Heavily embossed, with neon colours and finished with a touch of foil complete with a bespoke envelope.

Blank inside | Sold in 6's | 125mm x 175mm | £1.25 each | £3.00 RRP