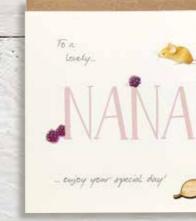

attachment...

All cards in the Owl's Nest range are

sized 145mm square. Envelope size 155mm square. Each card has a brown kraft fleck envelope.

OWL017 - NANA

OWL027 - GIRL CHRISTENING

OWL028 - BOY CHRISTENING