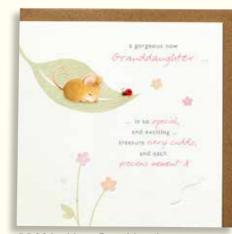

BB001 - A New Baby Girl

BB004 - Girl's Christening

A systemal little boy's Charletowing

BB007 - New Grandson

BB003 - Welcome Little One

BB006 - New Granddaughter

BB008 - Baby's Baptism

Our Baby Betty collection is a lovely combination of beautifully debossed and hand finished designs, offering a selection of 'baby themed' captions.

BB009 - Godson Christening

BB010 - Goddaughter Christening

BB011 - Baby Shower

BB012 - Grandson's First Birthday

BB013 - Granddaughter's First Birthday

BB014 - Happy Birthday Little Lady

BB015 - Happy Birthday Little Man