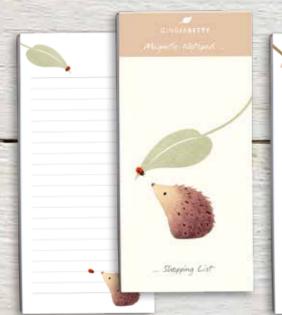

## Magnetic Notepads ...

Eye catching and beautifully designed - each notepad is board-backed, and has a magnet on the reverse, covered by a tearaway strip.

GBSHOP01 GBSHOP02

GBSHOP03

GBSHOP04

GBSHOP05

GBSHOP06