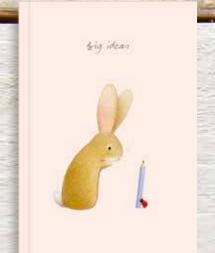

## AS Notebooks ...

High quality and beautifully finished - each notebook measures 210 x 148mm, and contains 192 ruled pages.

GINGERBETTY