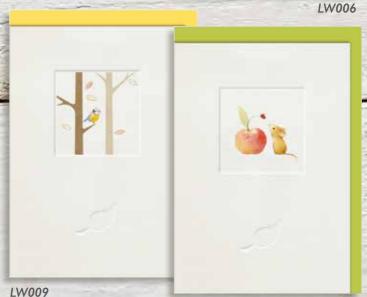

email: hello@gingerbetty.co.uk • TEL: 01706 557285

www.gingerbetty.co.uk

KS 052

These designs feature a delicately debossed leaf, and are sized 145mm square. Envelope size 155mm square. Each card has a brown kraft fleck envelope.

attachment...

All cards in the Owl's Nest range are

sized 145mm square. Envelope size 155mm square. Each card has a brown kraft fleck envelope.

OWL017 - NANA

OWL027 - GIRL CHRISTENING

OWL028 - BOY CHRISTENING