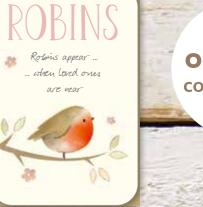

# Little CARDS that say so much ...

add your own message to the back of these lovely little keepsakes ...

Individual cards measure 85 x 55mm (credit card sized), and are packed with a brown kraft envelope.

Refill packs of keepsake cards are supplied in 6's

WE **ONLY USE** compostable bags