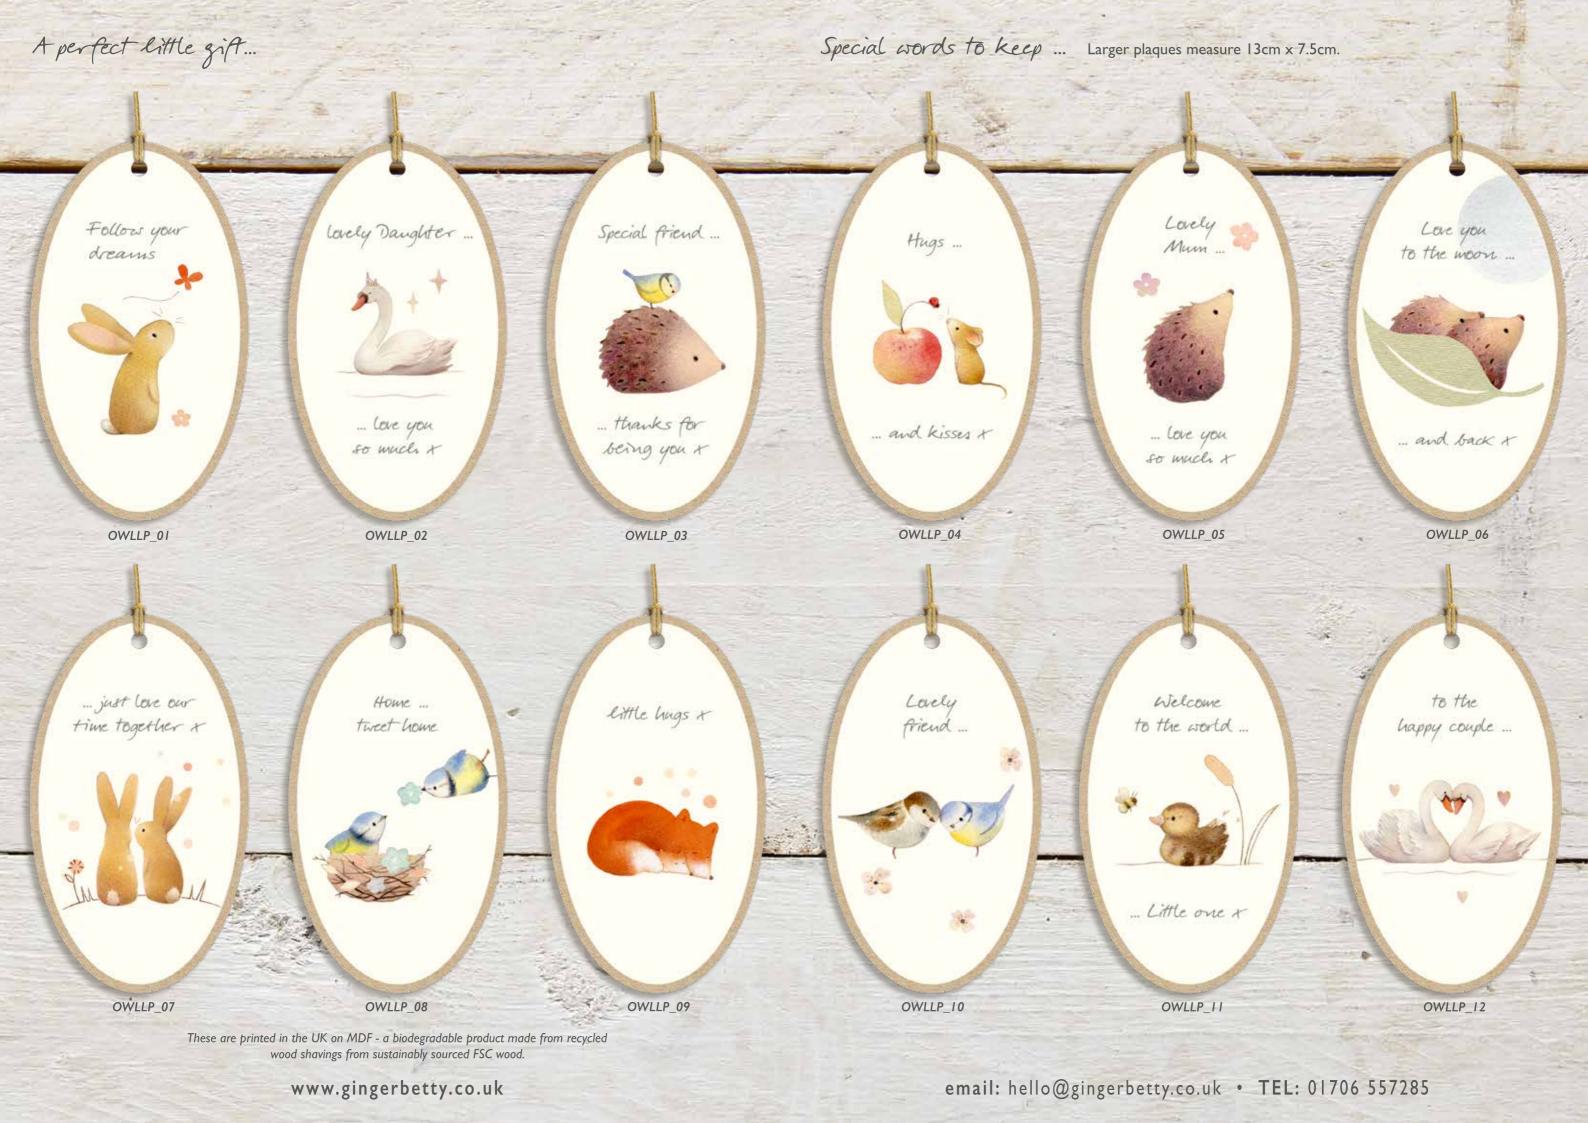

OWL'S NEST ... Plagues can also be supplied on this CDU. A perfect little gift...

Lovely oval keepsake plaques featuring Owl's Nest illustrations which perfectly complement our cards. Small plaques measure 5cm x 3.5cm.

**FREE STAND** when ordered

complete

**Wooden Plaques CDU:** 

Fully loaded with 108 wooden plaques (3 each of 12 large plaques + 6 each of 12 small plaques).

Small plaques measure 5cm x 3.5cm. Larger plaques measure 13cm x 7.5cm.

Display ordered fully loaded only

These are printed in the UK on MDF - a biodegradable product made from recycled wood shavings from sustainably sourced FSC wood.

www.gingerbetty.co.uk