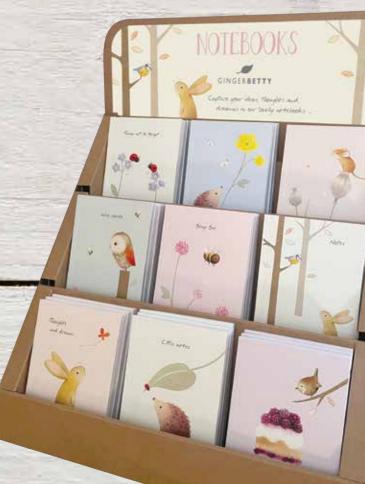

## AS Notebooks ...

High quality and beautifully finished - each notebook measures 210 x 148mm, and contains 192 ruled pages.

GINGERBETTY

## AG Notebooks ...

High quality and beautifully finished - each notebook measures 148 x 105mm, and contains 96 ruled pages.

GBNB08