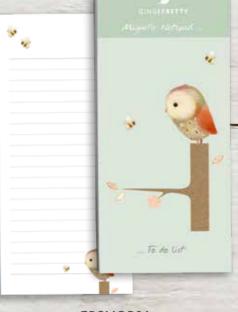

## Magnetic Notepads ...

Eye catching and beautifully designed - each notepad is board-backed, and has a magnet on the reverse, covered by a tearaway strip.

GBSHOP01 GBSHOP02

GBSHOP03

GBSHOP04

GBSHOP05

GBSHOP06