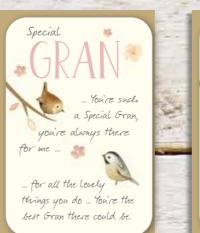

# \* A Very Special \$

Thank you so much Grandma for the Lovely things

. For your kindness, love and patience, so much love is sent

KS 004

You're such granddaughter, who fills our lives with love.

A little ray of sunshine, a treasure from above.