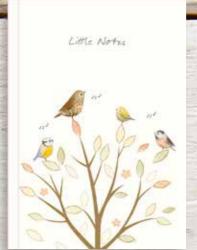

## AG Notebooks ...

High quality and beautifully finished - each notebook measures 148 x 105mm, and contains 96 ruled pages.

GBNB08