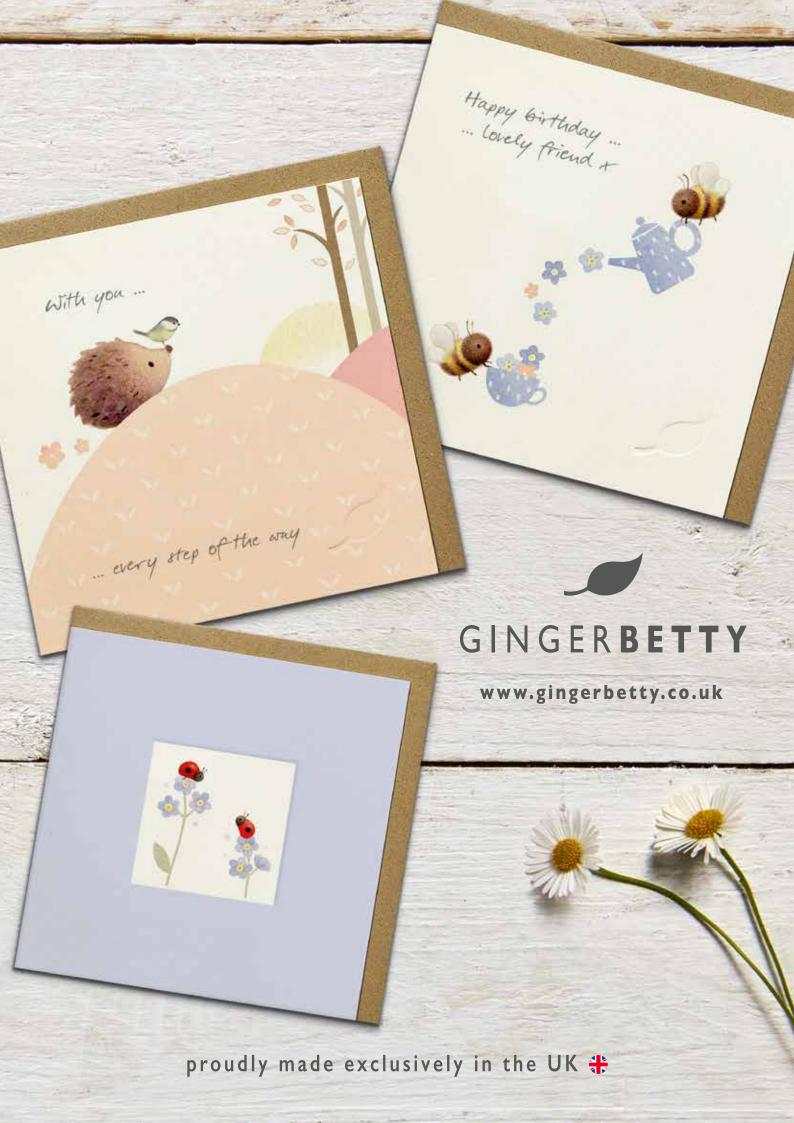

## www.gingerbetty.co.uk

## Notecard Packs ...

High quality and beautifully finished - each folding notecard pack contains 8 notecards with kraft envelopes.

GBNW04

email: hello@gingerbetty.co.uk • TEL: 01706 557285

GBNW03

# Little CARDS that say so much ...

add your own message to the back of these lovely little keepsakes ...

Individual cards measure 85 x 55mm (credit card sized), and are packed with a brown kraft envelope.

email: hello@gingerbetty.co.uk • TEL: 01706 557285

www.gingerbetty.co.uk

KS 052

These designs feature a delicately debossed leaf, and are sized 145mm square. Envelope size 155mm square. Each card has a brown kraft fleck envelope.