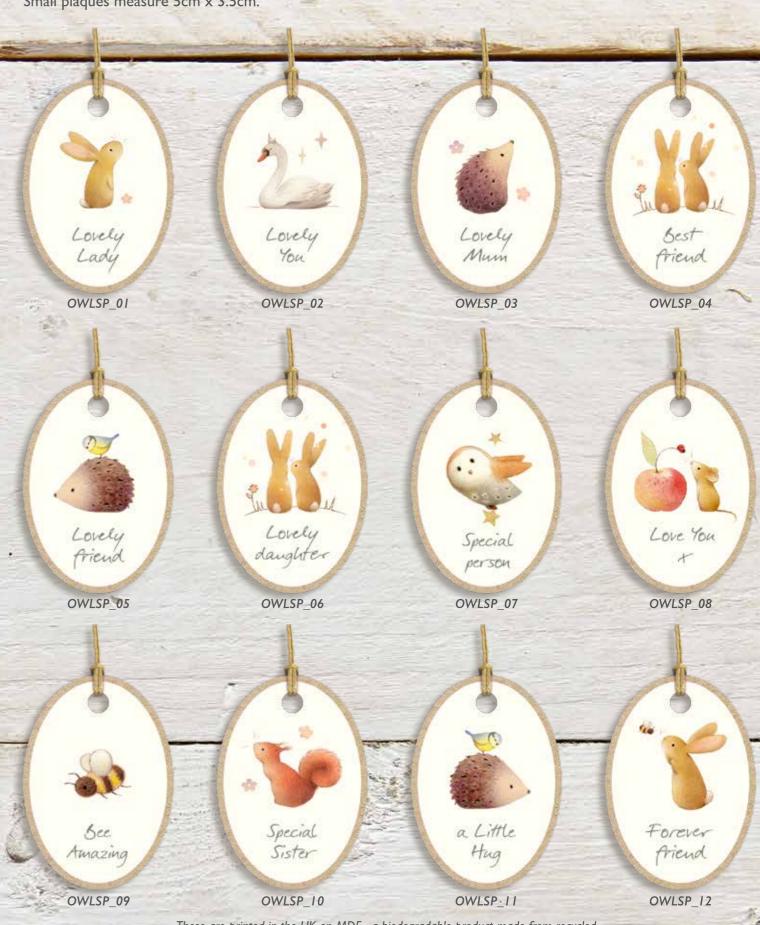

OWL'S NEST ... Plagues can also be supplied on this CDU. A perfect little gift...

Lovely oval keepsake plaques featuring Owl's Nest illustrations which perfectly complement our cards. Small plaques measure 5cm x 3.5cm.

**FREE STAND** when ordered

complete

**Wooden Plaques CDU:** 

Fully loaded with 108 wooden plaques (3 each of 12 large plaques + 6 each of 12 small plaques).

Small plaques measure 5cm x 3.5cm. Larger plaques measure 13cm x 7.5cm.