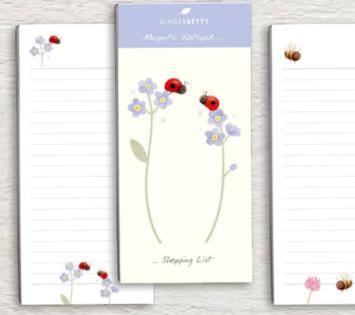

## Magnetic Notepads ...

Eye catching and beautifully designed - each notepad is board-backed, and has a magnet on the reverse, covered by a tearaway strip.

GBSHOP01 GBSHOP02

GBSHOP03

GBSHOP04

GBSHOP05

GBSHOP06