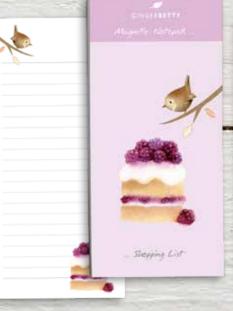

## Magnetic Notepads ...

Eye catching and beautifully designed - each notepad is board-backed, and has a magnet on the reverse, covered by a tearaway strip.

GBSHOP01 GBSHOP02

GBSHOP03

GBSHOP04

GBSHOP05

GBSHOP06