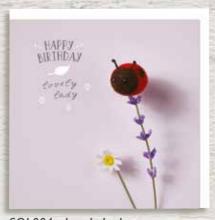

WM005 - Lovely Friends

WM006 - True Friends

SOL004 - Lovely Lady

SUNSHINE ON LEAF...

... a beautiful contemporary collection, capturing the warmth of the Countryside, with a little touch of

Sunshine! Cards measure 150 x 150mm and come with high quality white envelope

SOL005 - Popped up to say

SOL006 - Blooming Lovely

WM007 - Happy Birthday

WM008 - Lets Celebrate

SOL007 - Very Berry Birthday

SOL008 - Nutty You

SOL009 - Rabbit & Butterfly

WM010 - Loveliest of Birthdays