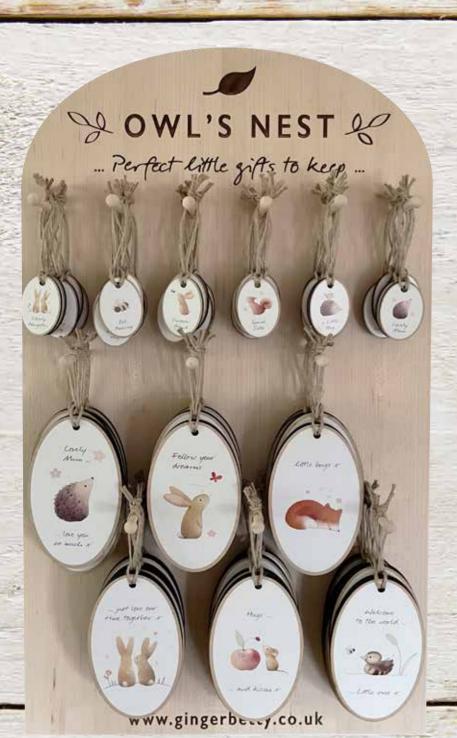

OWL'S NEST ... Plagues can also be supplied on this CDU. A perfect little gift...

Lovely oval keepsake plaques featuring Owl's Nest illustrations which perfectly complement our cards. Small plaques measure 5cm x 3.5cm.

**FREE STAND** when ordered

complete

**Wooden Plaques CDU:** 

Fully loaded with 108 wooden plaques (3 each of 12 large plaques + 6 each of 12 small plaques).

Small plaques measure 5cm x 3.5cm. Larger plaques measure 13cm x 7.5cm.

Display ordered fully loaded only

These are printed in the UK on MDF - a biodegradable product made from recycled wood shavings from sustainably sourced FSC wood.

www.gingerbetty.co.uk