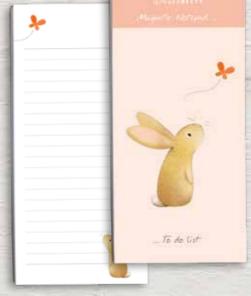

## Magnetic Notepads ...

Eye catching and beautifully designed - each notepad is board-backed, and has a magnet on the reverse, covered by a tearaway strip.

GBSHOP01 GBSHOP02

GBSHOP03

GBSHOP04

GBSHOP05

GBSHOP06