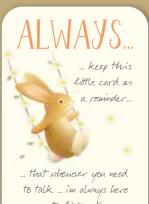

# Little CARDS that say so much ...

add your own message to the back of these lovely little keepsakes ...

Individual cards measure 85 x 55mm (credit card sized), and are packed with a brown kraft envelope.

Refill packs of keepsake cards are supplied in 6's

WE **ONLY USE** compostable bags