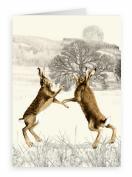

# Greeting Cards

Our greeting cards are made from 350gsm paper which is sourced from sustainable forests.

Boxing Hares GC037

Hare GC038

Curlews GC036

Cockatiels GC039

Dachshund GC041

Abbey Road GC042