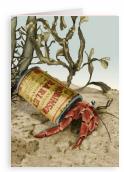

### Art Prints Designs

Meadow Trapeze - cream Sizes: 8X10, 12x16, 18x24

Hedgehog Sizes: 8X10, 12x16, 18x24

Stag Sizes: 8X10, 12x16, 18x24

Hermit Crab Sizes: 8x8, 12x12, 20x20

Commandeer Sizes: 8x8, 12x12, 20x20

Hermit Crab GC043

Puffins GC046

Stag GC047

Red Squirrel GC049

Hedgehog GC050

Asian Monkey GC054

Flamingo GC055

Leopard GC056