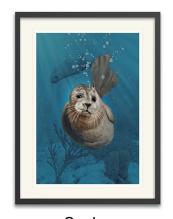

Sizes: 8x10, 12x16, 18x24

Sizes: 8x10, 12x16, 18x24

Seal Sizes: 12x16, 18x24, 24x30

Flamingo Sizes: 12x16, 18x24, 24x30

Goldfish Sizes: 8x10, 12x18, 18x24

Seal GC057