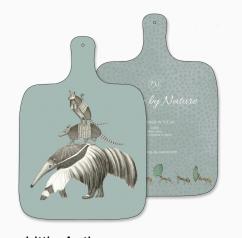

Little Antics Sizes: 8x8, 12x12, 20x20

Harvest Mouse Sizes: 12x16, 18x24, 24x30

Meadow Chorus Sizes: 12x16, 18x24, 24x30

Meadow Mice Sizes: 12x16, 18x24, 24x30

Commandeer DB0001

Goldfish DB0002

Meadow Mice DB0003

City Fox DB0005

Leopard DB0006

Little Antics DB0007

Hedgehog DB0008

Boxing Hares DB0009