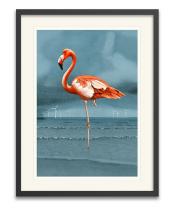

Sizes: 8x10, 12x16, 18x24

Sizes: 8x10, 12x16, 18x24

Seal Sizes: 12x16, 18x24, 24x30

Flamingo Sizes: 12x16, 18x24, 24x30

Goldfish Sizes: 8x10, 12x18, 18x24

Hermit Crab GC043

Puffins GC046

Stag GC047

Red Squirrel GC049

Hedgehog GC050

Asian Monkey GC054

Flamingo GC055

Leopard GC056