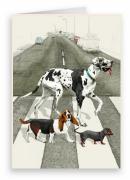

Echinacea
Sizes: 8x8 12x12 20x20

Abbey Road Sizes: 16x12, 24x18, 30x24

City Fox Sizes: 10x8, 16x12, 24x18

# Greeting Cards

Our greeting cards are made from 350gsm paper which is sourced from sustainable forests.

Boxing Hares GC037

Hare GC038

Curlews GC036

Cockatiels GC039

Dachshund GC041

Abbey Road GC042