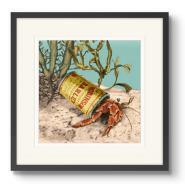

### Art Prints Designs

Meadow Trapeze - cream Sizes: 8X10, 12x16, 18x24

Hedgehog Sizes: 8X10, 12x16, 18x24

Stag Sizes: 8X10, 12x16, 18x24

Hermit Crab Sizes: 8x8, 12x12, 20x20

Commandeer Sizes: 8x8, 12x12, 20x20

Hermit Crab GC043

Puffins GC046

Stag GC047

Red Squirrel GC049

Hedgehog GC050

Asian Monkey GC054

Flamingo GC055

Leopard GC056