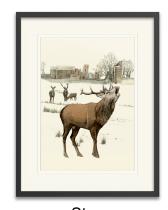

### Art Prints Designs

Meadow Trapeze - cream Sizes: 8X10, 12x16, 18x24

Hedgehog Sizes: 8X10, 12x16, 18x24

Stag Sizes: 8X10, 12x16, 18x24

Hermit Crab Sizes: 8x8, 12x12, 20x20

Commandeer Sizes: 8x8, 12x12, 20x20

Hermit Crab GC043

Puffins GC046

Stag GC047

Red Squirrel GC049

Hedgehog GC050

Asian Monkey GC054

Flamingo GC055

Leopard GC056