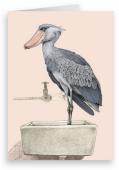

### Art Prints Designs

Shoebill - peach Sizes: 12x16, 18x24, 24x30

Shoebill - cream Sizes: 12x16, 18x24, 24x30

Swallow
Sizes: 8x8 12x12 20x20

Wren Sizes: 8x8 12x12 20x20

Kingfisher Sizes: 8x8 12x12 20x20

Dahlia Sizes: 8x8 12x12 20x20

Trio GC020

Mangosteen GC025

Goldfish GC027

City Fox GC028

Margot's Dream GC029

Shoebill - peach GC034

Snipe GC035

Curlews GC036