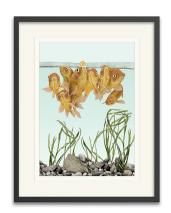

Sizes: 8x10, 12x16, 18x24

Sizes: 8x10, 12x16, 18x24

Seal Sizes: 12x16, 18x24, 24x30

Flamingo Sizes: 12x16, 18x24, 24x30

Goldfish Sizes: 8x10, 12x18, 18x24

Trio GC020

Mangosteen GC025

Goldfish GC027

City Fox GC028

Margot's Dream GC029

Shoebill - peach GC034

Snipe GC035

Curlews GC036

### Tea Towels

Our quality 100% cotton tea towels are hand made in the UK. They are made from 309gsm cotton and measure 69cm x 46cm.

Meadow Mice Code: TT002

Goldfish Code: TT004

Meadow Trapeze Code: TT005 cream

Commandeer DB0001

Goldfish DB0002

Meadow Mice DB0003

City Fox DB0005

Leopard DB0006

Little Antics DB0007

Hedgehog DB0008

Boxing Hares DB0009

City Fox Code: C009

Meadow Mice Code: C010

Meadow Trapeze Code: C011

Goldfish Code: C012

Hedgehog Code: C013

Asian Monkey Code: C014

Leopard Code: C015