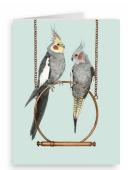

# Greeting Cards

Our greeting cards are made from 350gsm paper which is sourced from sustainable forests.

Boxing Hares GC037

Hare GC038

Curlews GC036

Cockatiels GC039

Dachshund GC041

Abbey Road GC042