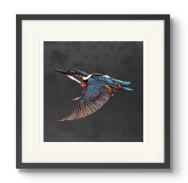

### Art Prints Designs

Shoebill - peach Sizes: 12x16, 18x24, 24x30

Shoebill - cream Sizes: 12x16, 18x24, 24x30

Swallow
Sizes: 8x8 12x12 20x20

Wren Sizes: 8x8 12x12 20x20

Kingfisher Sizes: 8x8 12x12 20x20

Dahlia Sizes: 8x8 12x12 20x20