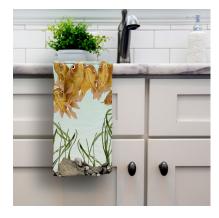

### Tea Towels

Our quality 100% cotton tea towels are hand made in the UK. They are made from 309gsm cotton and measure 69cm x 46cm.

Meadow Mice Code: TT002

Goldfish Code: TT004

Meadow Trapeze Code: TT005 cream

Sizes: 8x10, 12x16, 18x24

Sizes: 8x10, 12x16, 18x24

Seal Sizes: 12x16, 18x24, 24x30

Flamingo Sizes: 12x16, 18x24, 24x30

Goldfish Sizes: 8x10, 12x18, 18x24