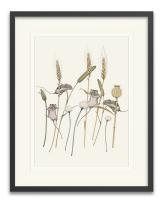

Little Antics Sizes: 8x8, 12x12, 20x20

Harvest Mouse Sizes: 12x16, 18x24, 24x30

Meadow Chorus Sizes: 12x16, 18x24, 24x30

Meadow Mice Sizes: 12x16, 18x24, 24x30