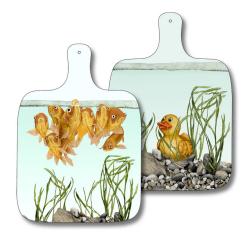

# Mini Chopping Boards

Our premium melamine mini chopping boards are handcrafted in the UK using sustainable products. They are extremely durable and are heat resistance to 160°C.

With a matt finish they measure 175 x 238 mm.

Commandeer DB0001

Goldfish DB0002

Meadow Mice DB0003

City Fox DB0005

Leopard DB0006

Little Antics DB0007

Hedgehog DB0008

Boxing Hares DB0009