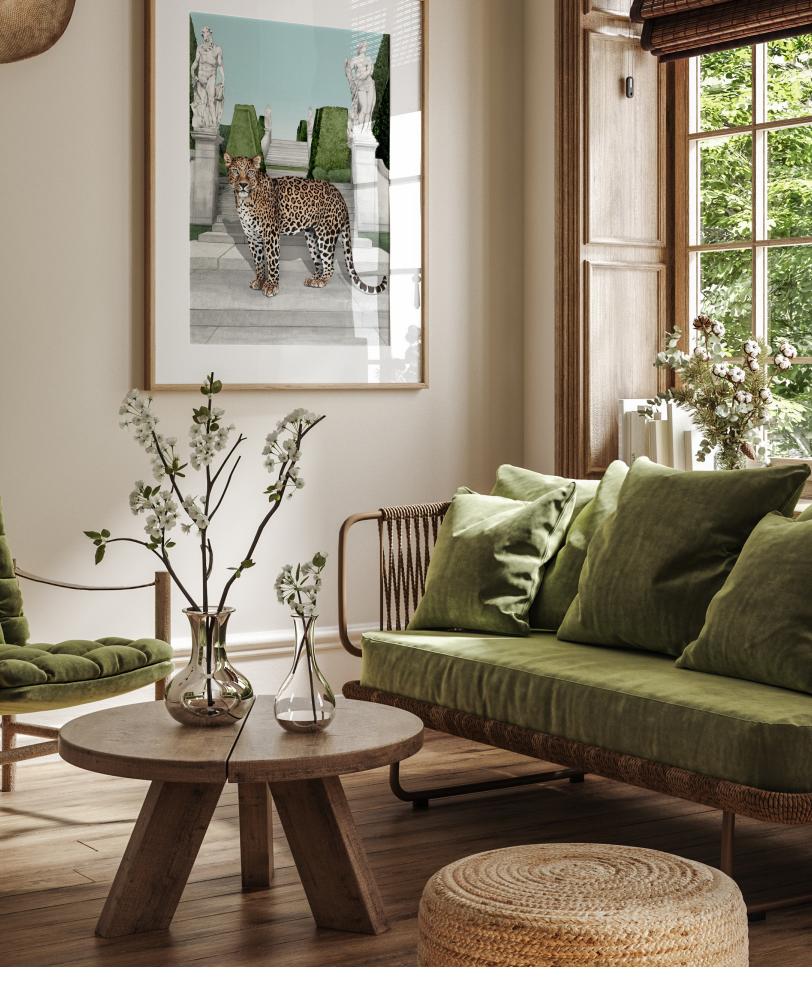

#### Our fine art prints will fit standard, off the shelf frames.

Leopard Sizes: 12x16, 18x24, 24x30

Asian Monkey Sizes: 12x16, 18x24, 24x30

Boxing Hares Sizes: 8x10, 12x16, 18x24

Hare Sizes: 8x10, 12x16, 18x24

Hermit Crab GC043

Puffins GC046

Stag GC047

Red Squirrel GC049

Hedgehog GC050

Asian Monkey GC054

Flamingo GC055

Leopard GC056