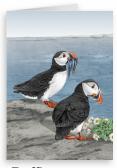

Hermit Crab GC043

Puffins GC046

Stag GC047

Red Squirrel GC049

Hedgehog GC050

Asian Monkey GC054

Flamingo GC055

Leopard GC056