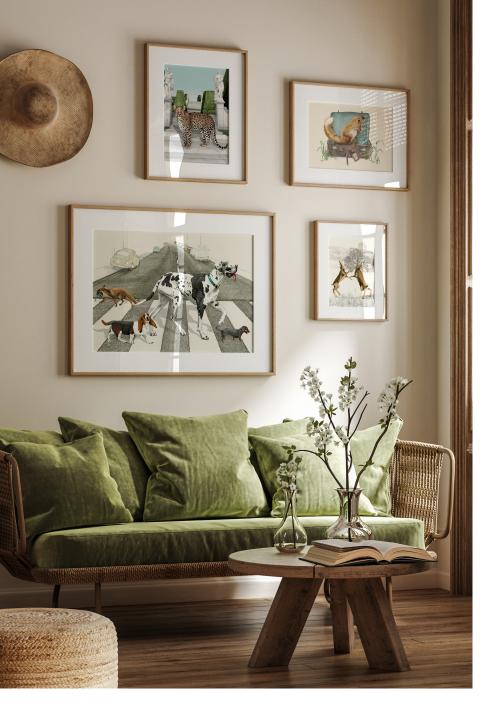

#### Our fine art prints will fit standard, off the shelf frames.

Leopard Sizes: 12x16, 18x24, 24x30

Asian Monkey Sizes: 12x16, 18x24, 24x30

Boxing Hares Sizes: 8x10, 12x16, 18x24

Hare Sizes: 8x10, 12x16, 18x24

Echinacea
Sizes: 8x8 12x12 20x20

Abbey Road Sizes: 16x12, 24x18, 30x24

City Fox Sizes: 10x8, 16x12, 24x18

# Greeting Cards

Our greeting cards are made from 350gsm paper which is sourced from sustainable forests.

Boxing Hares GC037

Hare GC038

Curlews GC036

Cockatiels GC039

Dachshund GC041

Abbey Road GC042