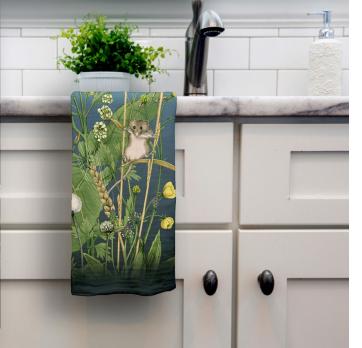

Little Antics Sizes: 8x8, 12x12, 20x20

Harvest Mouse Sizes: 12x16, 18x24, 24x30

Meadow Chorus Sizes: 12x16, 18x24, 24x30

Meadow Mice Sizes: 12x16, 18x24, 24x30

### Tea Towels

Our quality 100% cotton tea towels are hand made in the UK. They are made from 309gsm cotton and measure 69cm x 46cm.

Meadow Mice Code: TT002

Goldfish Code: TT004

Meadow Trapeze Code: TT005 cream