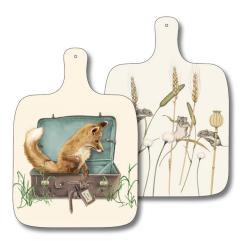

#### Our fine art prints will fit standard, off the shelf frames.

Leopard Sizes: 12x16, 18x24, 24x30

Asian Monkey Sizes: 12x16, 18x24, 24x30

Boxing Hares Sizes: 8x10, 12x16, 18x24

Hare Sizes: 8x10, 12x16, 18x24

### Art Prints Designs

Meadow Trapeze - cream Sizes: 8X10, 12x16, 18x24

Hedgehog Sizes: 8X10, 12x16, 18x24

Stag Sizes: 8X10, 12x16, 18x24

Hermit Crab Sizes: 8x8, 12x12, 20x20

Commandeer Sizes: 8x8, 12x12, 20x20

Commandeer Code: TT006

Boxing Hares Code: TT07

City Fox Code: TT08

Hedgehog Code: TT09

Asian Monkey Code: TT10

Leopard Code: TT11

City Fox Code: C009

Meadow Mice Code: C010

Meadow Trapeze Code: C011

Goldfish Code: C012

Hedgehog Code: C013

Asian Monkey Code: C014

Leopard Code: C015