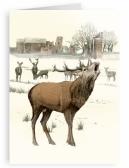

### Art Prints Designs

Meadow Trapeze - cream Sizes: 8X10, 12x16, 18x24

Hedgehog Sizes: 8X10, 12x16, 18x24

Stag Sizes: 8X10, 12x16, 18x24

Hermit Crab Sizes: 8x8, 12x12, 20x20

Commandeer Sizes: 8x8, 12x12, 20x20

Hermit Crab GC043

Puffins GC046

Stag GC047

Red Squirrel GC049

Hedgehog GC050

Asian Monkey GC054

Flamingo GC055

Leopard GC056