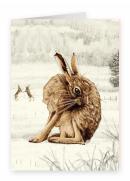

# Greeting Cards

Our greeting cards are made from 350gsm paper which is sourced from sustainable forests.

Boxing Hares GC037

Hare GC038

Curlews GC036

Cockatiels GC039

Dachshund GC041

Abbey Road GC042