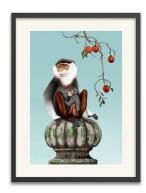

#### Our fine art prints will fit standard, off the shelf frames.

Leopard Sizes: 12x16, 18x24, 24x30

Asian Monkey Sizes: 12x16, 18x24, 24x30

Boxing Hares Sizes: 8x10, 12x16, 18x24

Hare Sizes: 8x10, 12x16, 18x24