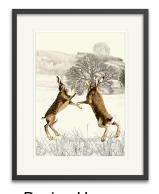

#### Our fine art prints will fit standard, off the shelf frames.

Leopard Sizes: 12x16, 18x24, 24x30

Asian Monkey Sizes: 12x16, 18x24, 24x30

Boxing Hares Sizes: 8x10, 12x16, 18x24

Hare Sizes: 8x10, 12x16, 18x24