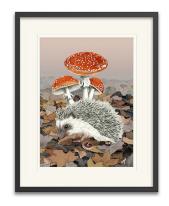

### Art Prints Designs

Meadow Trapeze - cream Sizes: 8X10, 12x16, 18x24

Hedgehog Sizes: 8X10, 12x16, 18x24

Stag Sizes: 8X10, 12x16, 18x24

Hermit Crab Sizes: 8x8, 12x12, 20x20

Commandeer Sizes: 8x8, 12x12, 20x20

Hermit Crab GC043

Puffins GC046

Stag GC047

Red Squirrel GC049

Hedgehog GC050

Asian Monkey GC054

Flamingo GC055

Leopard GC056

Commandeer Code: TT006

Boxing Hares Code: TT07

City Fox Code: TT08

Hedgehog Code: TT09

Asian Monkey Code: TT10

Leopard Code: TT11

Commandeer DB0001

Goldfish DB0002

Meadow Mice DB0003

City Fox DB0005

Leopard DB0006

Little Antics DB0007

Hedgehog DB0008

Boxing Hares DB0009

City Fox Code: C009

Meadow Mice Code: C010

Meadow Trapeze Code: C011

Goldfish Code: C012

Hedgehog Code: C013

Asian Monkey Code: C014

Leopard Code: C015