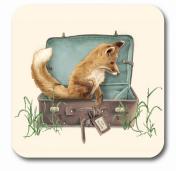

Echinacea
Sizes: 8x8 12x12 20x20

Abbey Road Sizes: 16x12, 24x18, 30x24

City Fox Sizes: 10x8, 16x12, 24x18

Commandeer Code: TT006

Boxing Hares Code: TT07

City Fox Code: TT08

Hedgehog Code: TT09

Asian Monkey Code: TT10

Leopard Code: TT11

Commandeer DB0001

Goldfish DB0002

Meadow Mice DB0003

City Fox DB0005

Leopard DB0006

Little Antics DB0007

Hedgehog DB0008

Boxing Hares DB0009

City Fox Code: C009

Meadow Mice Code: C010

Meadow Trapeze Code: C011

Goldfish Code: C012

Hedgehog Code: C013

Asian Monkey Code: C014

Leopard Code: C015