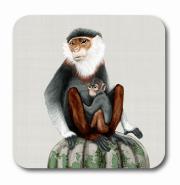

#### Our fine art prints will fit standard, off the shelf frames.

Leopard Sizes: 12x16, 18x24, 24x30

Asian Monkey Sizes: 12x16, 18x24, 24x30

Boxing Hares Sizes: 8x10, 12x16, 18x24

Hare Sizes: 8x10, 12x16, 18x24

Hermit Crab GC043

Puffins GC046

Stag GC047

Red Squirrel GC049

Hedgehog GC050

Asian Monkey GC054

Flamingo GC055

Leopard GC056

Commandeer Code: TT006

Boxing Hares Code: TT07

City Fox Code: TT08

Hedgehog Code: TT09

Asian Monkey Code: TT10

Leopard Code: TT11

City Fox Code: C009

Meadow Mice Code: C010

Meadow Trapeze Code: C011

Goldfish Code: C012

Hedgehog Code: C013

Asian Monkey Code: C014

Leopard Code: C015