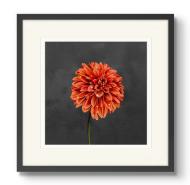

### Art Prints Designs

Shoebill - peach Sizes: 12x16, 18x24, 24x30

Shoebill - cream Sizes: 12x16, 18x24, 24x30

Swallow
Sizes: 8x8 12x12 20x20

Wren Sizes: 8x8 12x12 20x20

Kingfisher Sizes: 8x8 12x12 20x20

Dahlia Sizes: 8x8 12x12 20x20