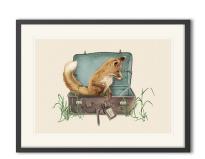

Hermit Crab GC043

Puffins GC046

Stag GC047

Red Squirrel GC049

Hedgehog GC050

Asian Monkey GC054

Flamingo GC055

Leopard GC056