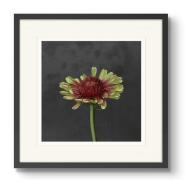

Echinacea
Sizes: 8x8 12x12 20x20

Abbey Road Sizes: 16x12, 24x18, 30x24

City Fox Sizes: 10x8, 16x12, 24x18