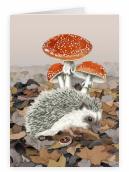

### Art Prints Designs

Meadow Trapeze - cream Sizes: 8X10, 12x16, 18x24

Hedgehog Sizes: 8X10, 12x16, 18x24

Stag Sizes: 8X10, 12x16, 18x24

Hermit Crab Sizes: 8x8, 12x12, 20x20

Commandeer Sizes: 8x8, 12x12, 20x20

Hermit Crab GC043

Puffins GC046

Stag GC047

Red Squirrel GC049

Hedgehog GC050

Asian Monkey GC054

Flamingo GC055

Leopard GC056