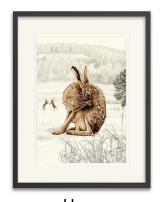

#### Our fine art prints will fit standard, off the shelf frames.

Leopard Sizes: 12x16, 18x24, 24x30

Asian Monkey Sizes: 12x16, 18x24, 24x30

Boxing Hares Sizes: 8x10, 12x16, 18x24

Hare Sizes: 8x10, 12x16, 18x24