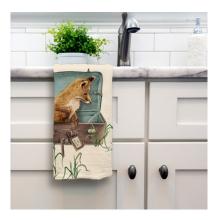

### Tea Towels

Our quality 100% cotton tea towels are hand made in the UK. They are made from 309gsm cotton and measure 69cm x 46cm.

Meadow Mice Code: TT002

Goldfish Code: TT004

Meadow Trapeze Code: TT005 cream

Commandeer Code: TT006

Boxing Hares Code: TT07

City Fox Code: TT08

Hedgehog Code: TT09

Asian Monkey Code: TT10

Leopard Code: TT11