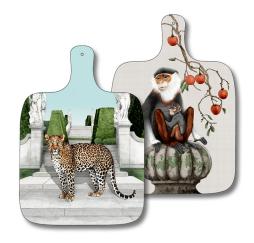

#### Our fine art prints will fit standard, off the shelf frames.

Leopard Sizes: 12x16, 18x24, 24x30

Asian Monkey Sizes: 12x16, 18x24, 24x30

Boxing Hares Sizes: 8x10, 12x16, 18x24

Hare Sizes: 8x10, 12x16, 18x24

Hermit Crab GC043

Puffins GC046

Stag GC047

Red Squirrel GC049

Hedgehog GC050

Asian Monkey GC054

Flamingo GC055

Leopard GC056

Commandeer Code: TT006

Boxing Hares Code: TT07

City Fox Code: TT08

Hedgehog Code: TT09

Asian Monkey Code: TT10

Leopard Code: TT11

City Fox Code: C009

Meadow Mice Code: C010

Meadow Trapeze Code: C011

Goldfish Code: C012

Hedgehog Code: C013

Asian Monkey Code: C014

Leopard Code: C015