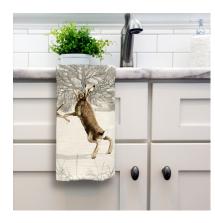

### Tea Towels

Our quality 100% cotton tea towels are hand made in the UK. They are made from 309gsm cotton and measure 69cm x 46cm.

Meadow Mice Code: TT002

Goldfish Code: TT004

Meadow Trapeze Code: TT005 cream

Commandeer Code: TT006

Boxing Hares Code: TT07

City Fox Code: TT08

Hedgehog Code: TT09

Asian Monkey Code: TT10

Leopard Code: TT11