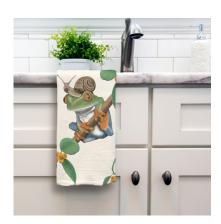

### Tea Towels

Our quality 100% cotton tea towels are hand made in the UK. They are made from 309gsm cotton and measure 69cm x 46cm.

Meadow Mice Code: TT002

Goldfish Code: TT004

Meadow Trapeze Code: TT005 cream

Commandeer Code: TT006

Boxing Hares Code: TT07

City Fox Code: TT08

Hedgehog Code: TT09

Asian Monkey Code: TT10

Leopard Code: TT11