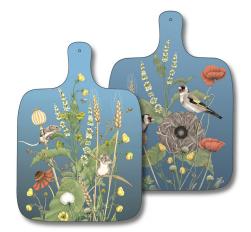

# Mini Chopping Boards

Our premium melamine mini chopping boards are handcrafted in the UK using sustainable products. They are extremely durable and are heat resistance to 160°C.

With a matt finish they measure 175 x 238 mm.

Commandeer DB0001

Goldfish DB0002

Meadow Mice DB0003

City Fox DB0005

Leopard DB0006

Little Antics DB0007

Hedgehog DB0008

Boxing Hares DB0009