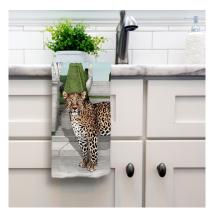

### Tea Towels

Our quality 100% cotton tea towels are hand made in the UK. They are made from 309gsm cotton and measure 69cm x 46cm.

Meadow Mice Code: TT002

Goldfish Code: TT004

Meadow Trapeze Code: TT005 cream

Commandeer Code: TT006

Boxing Hares Code: TT07

City Fox Code: TT08

Hedgehog Code: TT09

Asian Monkey Code: TT10

Leopard Code: TT11