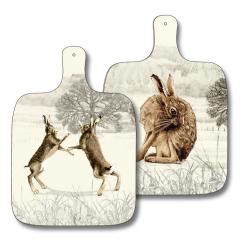

# Mini Chopping Boards

Our premium melamine mini chopping boards are handcrafted in the UK using sustainable products. They are extremely durable and are heat resistance to 160°C.

With a matt finish they measure 175 x 238 mm.

Commandeer DB0001

Goldfish DB0002

Meadow Mice DB0003

City Fox DB0005

Leopard DB0006

Little Antics DB0007

Hedgehog DB0008

Boxing Hares DB0009