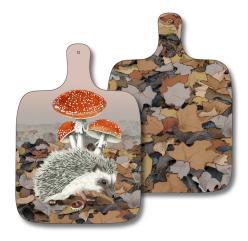

### Art Prints Designs

Meadow Trapeze - cream Sizes: 8X10, 12x16, 18x24

Hedgehog Sizes: 8X10, 12x16, 18x24

Stag Sizes: 8X10, 12x16, 18x24

Hermit Crab Sizes: 8x8, 12x12, 20x20

Commandeer Sizes: 8x8, 12x12, 20x20

Hermit Crab GC043

Puffins GC046

Stag GC047

Red Squirrel GC049

Hedgehog GC050

Asian Monkey GC054

Flamingo GC055

Leopard GC056

Commandeer Code: TT006

Boxing Hares Code: TT07

City Fox Code: TT08

Hedgehog Code: TT09

Asian Monkey Code: TT10

Leopard Code: TT11

Commandeer DB0001

Goldfish DB0002

Meadow Mice DB0003

City Fox DB0005

Leopard DB0006

Little Antics DB0007

Hedgehog DB0008

Boxing Hares DB0009

City Fox Code: C009

Meadow Mice Code: C010

Meadow Trapeze Code: C011

Goldfish Code: C012

Hedgehog Code: C013

Asian Monkey Code: C014

Leopard Code: C015