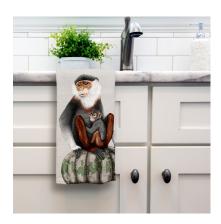

### Tea Towels

Our quality 100% cotton tea towels are hand made in the UK. They are made from 309gsm cotton and measure 69cm x 46cm.

Meadow Mice Code: TT002

Goldfish Code: TT004

Meadow Trapeze Code: TT005 cream

Commandeer Code: TT006

Boxing Hares Code: TT07

City Fox Code: TT08

Hedgehog Code: TT09

Asian Monkey Code: TT10

Leopard Code: TT11