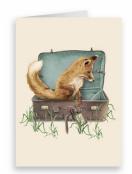

#### Our Quality 5x7 inch greeting cards have a lovely smooth matt finish and are blank inside.

Commandeer GC002

Meadow Chorus GC005

Meadow Mice GC006

Swallow GC007

Magnolia Bee GC008

Little Antics GC011

Meadow Trapeze Cream - GC012

Trio GC020

Mangosteen GC025

Goldfish GC027

City Fox GC028

Margot's Dream GC029

Shoebill - peach GC034

Snipe GC035

Curlews GC036

# Greeting Cards

Our greeting cards are made from 350gsm paper which is sourced from sustainable forests.

Boxing Hares GC037

Hare GC038

Curlews GC036

Cockatiels GC039

Dachshund GC041

Abbey Road GC042

Hermit Crab GC043

Puffins GC046

Stag GC047

Red Squirrel GC049

Hedgehog GC050

Asian Monkey GC054

Flamingo GC055

Leopard GC056