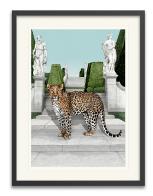

#### Our fine art prints will fit standard, off the shelf frames.

Leopard Sizes: 12x16, 18x24, 24x30

Asian Monkey Sizes: 12x16, 18x24, 24x30

Boxing Hares Sizes: 8x10, 12x16, 18x24

Hare Sizes: 8x10, 12x16, 18x24