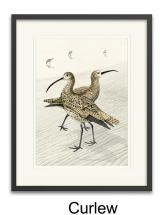

Trio GC020

Mangosteen GC025

Goldfish GC027

City Fox GC028

Margot's Dream GC029

Shoebill - peach GC034

Snipe GC035

Curlews GC036

# Greeting Cards

Our greeting cards are made from 350gsm paper which is sourced from sustainable forests.

Boxing Hares GC037

Hare GC038

Curlews GC036

Cockatiels GC039

Dachshund GC041

Abbey Road GC042