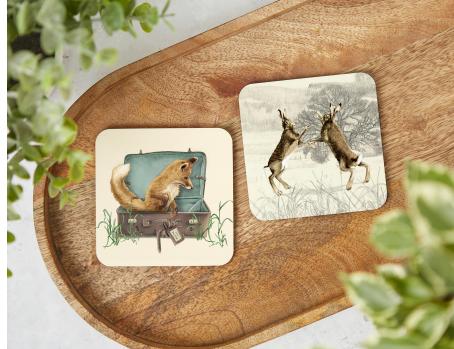

Echinacea
Sizes: 8x8 12x12 20x20

Abbey Road Sizes: 16x12, 24x18, 30x24

City Fox Sizes: 10x8, 16x12, 24x18

#### Coasters

Our premium quality melamine coasters come with a cork back and are heat resistant to 160°C. They are handcrafted in the UK using sustainable products

Commandeer Code: C002

Boxing Hares Code: C008

City Fox Code: C009

Meadow Mice Code: C010

Meadow Trapeze Code: C011

Goldfish Code: C012

Hedgehog Code: C013

Asian Monkey Code: C014

Leopard Code: C015