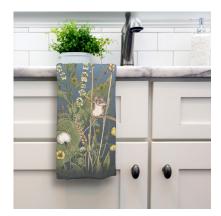

### Tea Towels

Our quality 100% cotton tea towels are hand made in the UK. They are made from 309gsm cotton and measure 69cm x 46cm.

Meadow Mice Code: TT002

Goldfish Code: TT004

Meadow Trapeze Code: TT005 cream

Little Antics Sizes: 8x8, 12x12, 20x20

Harvest Mouse Sizes: 12x16, 18x24, 24x30

Meadow Chorus Sizes: 12x16, 18x24, 24x30

Meadow Mice Sizes: 12x16, 18x24, 24x30