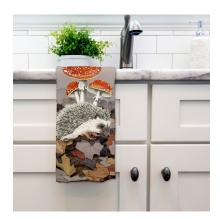

### Tea Towels

Our quality 100% cotton tea towels are hand made in the UK. They are made from 309gsm cotton and measure 69cm x 46cm.

Meadow Mice Code: TT002

Goldfish Code: TT004

Meadow Trapeze Code: TT005 cream

Commandeer Code: TT006

Boxing Hares Code: TT07

City Fox Code: TT08

Hedgehog Code: TT09

Asian Monkey Code: TT10

Leopard Code: TT11