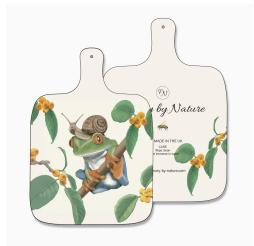

# Mini Chopping Boards

Our premium melamine mini chopping boards are handcrafted in the UK using sustainable products. They are extremely durable and are heat resistance to 160°C.

With a matt finish they measure 175 x 238 mm.

Commandeer DB0001

Goldfish DB0002

Meadow Mice DB0003

City Fox DB0005

Leopard DB0006

Little Antics DB0007

Hedgehog DB0008

Boxing Hares DB0009