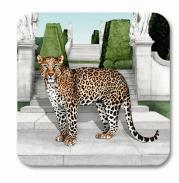

#### Our fine art prints will fit standard, off the shelf frames.

Leopard Sizes: 12x16, 18x24, 24x30

Asian Monkey Sizes: 12x16, 18x24, 24x30

Boxing Hares Sizes: 8x10, 12x16, 18x24

Hare Sizes: 8x10, 12x16, 18x24

Hermit Crab GC043

Puffins GC046

Stag GC047

Red Squirrel GC049

Hedgehog GC050

Asian Monkey GC054

Flamingo GC055

Leopard GC056

Commandeer Code: TT006

Boxing Hares Code: TT07

City Fox Code: TT08

Hedgehog Code: TT09

Asian Monkey Code: TT10

Leopard Code: TT11

City Fox Code: C009

Meadow Mice Code: C010

Meadow Trapeze Code: C011

Goldfish Code: C012

Hedgehog Code: C013

Asian Monkey Code: C014

Leopard Code: C015