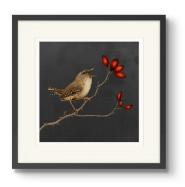

### Art Prints Designs

Shoebill - peach Sizes: 12x16, 18x24, 24x30

Shoebill - cream Sizes: 12x16, 18x24, 24x30

Swallow
Sizes: 8x8 12x12 20x20

Wren Sizes: 8x8 12x12 20x20

Kingfisher Sizes: 8x8 12x12 20x20

Dahlia Sizes: 8x8 12x12 20x20