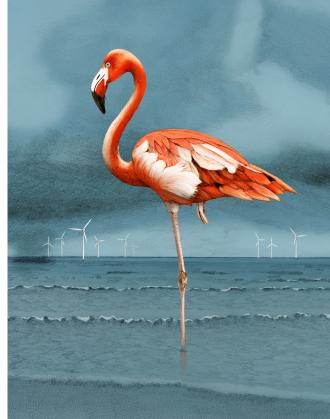

Sizes: 8x10, 12x16, 18x24

Sizes: 8x10, 12x16, 18x24

Seal Sizes: 12x16, 18x24, 24x30

Flamingo Sizes: 12x16, 18x24, 24x30

Goldfish Sizes: 8x10, 12x18, 18x24

Hermit Crab GC043

Puffins GC046

Stag GC047

Red Squirrel GC049

Hedgehog GC050

Asian Monkey GC054

Flamingo GC055

Leopard GC056