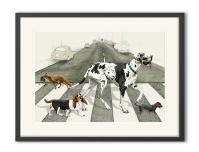

Echinacea
Sizes: 8x8 12x12 20x20

Abbey Road Sizes: 16x12, 24x18, 30x24

City Fox Sizes: 10x8, 16x12, 24x18