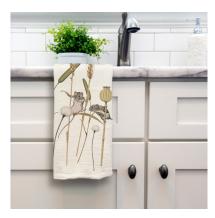

### Tea Towels

Our quality 100% cotton tea towels are hand made in the UK. They are made from 309gsm cotton and measure 69cm x 46cm.

Meadow Mice Code: TT002

Goldfish Code: TT004

Meadow Trapeze Code: TT005 cream

Commandeer Code: TT006

Boxing Hares Code: TT07

City Fox Code: TT08

Hedgehog Code: TT09

Asian Monkey Code: TT10

Leopard Code: TT11