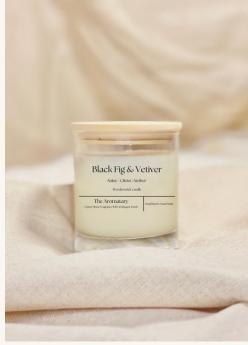

#### Classic Wooden Wick Candles

Hand poured in small batches and boasting 25 - 30 hours of burn time.

Our Classic candles are made with a plant based blended wax, cruelty free fragrances and sustainably sourced wooden wicks.

## Classic Wooden Wick Candles £12.50 | £25.00rrp

Amber & Musk Bergamot | Lily | Patchouli

Black Fig & Vetiver
Anise | Citrus | Amber

Christmas Spice
Clove | Cinnamon | Nutmeg

Cinnamon & Apple Brown Sugar | Vanilla | Sultanas