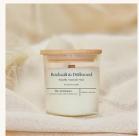

#### Classic Wooden Wick Candles £12.50 | £25.00rrp

Peony & Blush Suede Red Apple | Carnation | Amber

Pumpkin Spice Caramel | Clove | Vanilla

Rocksalt & Driftwood Waterlily | Patchouli | Musk

Sandalwood & Black Pepper
Leather | Black Tea | Tobacco