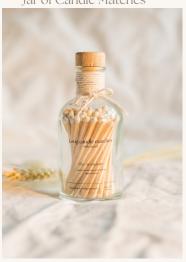

#### Accessories

Jar of Candle Matches  $£6.00 \mid £10.00 \mid_{RRP}$ 

These absolutely stunning jars of matches are the perfect candle accompaniment.

Adding a cosy atmosphere to your home as they compliment your current home decor

Jar of Candle Matches

Wax Burner Collection