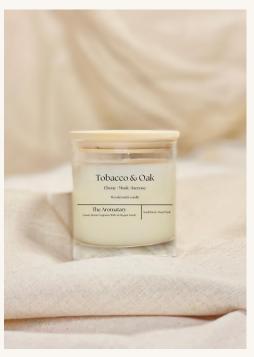

#### Classic Wooden Wick Candles

Hand poured in small batches and boasting 25 - 30 hours of burn time.

Our Classic candles are made with a plant based blended wax, cruelty free fragrances and sustainably sourced wooden wicks.

Seaweed & Juniper Rosemary | Geranium | Cedar

Snow Queen
Candy Floss | Vanilla | Pear Drops

Sombre Woodland White Cedar | Pine | Lemon Rind

Spiced Orange Nutmeg | Ylang | Woods

Tobacco & Oak Ebony | Musk | Incense

Seaweed & Juniper Rosemary | Geranium | Cedar

Snow Queen Candy Floss | Vanilla | Pear Drops

Sombre Woodland White Cedar | Pine | Lemon Rind

Tobacco & Oak
Ebony | Musk | Incense