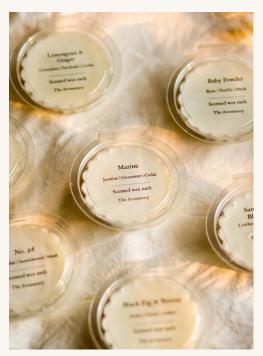

#### Wax Melts

Hand poured in small batches and boasting 12 hours of burn time our wax melts are made with a plant based blended wax, cruelty free fragrances and packaged in recycled plastic resealable clamshells.

Each tartlet is around 30g and are suitable to be used in electric burners.

# Wax Melt £1.80 | £3.00 RRP

Amber & Musk Bergamot | Lily | Patchouli

Black Fig & Vetiver
Anise | Citrus | Amber

Christmas Spice
Clove | Cinnamon | Nutmeg

Cinnamon & Apple Brown Sugar | Vanilla | Sultanas