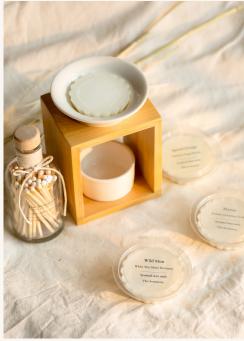

#### Accessories

Jar of Candle Matches  $£6.00 \mid £10.00 \mid_{RRP}$ 

These absolutely stunning jars of matches are the perfect candle accompaniment.

Adding a cosy atmosphere to your home as they compliment your current home decor

The Aromatary Burner Series  $\pm 12.50 \mid \pm 25.00_{\rm RRP}$ 

The perfect marriage between the white ceramic and bamboo, a timeless classic. Available in 4 elegant and unique designs, representing a clean and minimalist allure.

Jar of Candle Matches

Wax Burner Collection