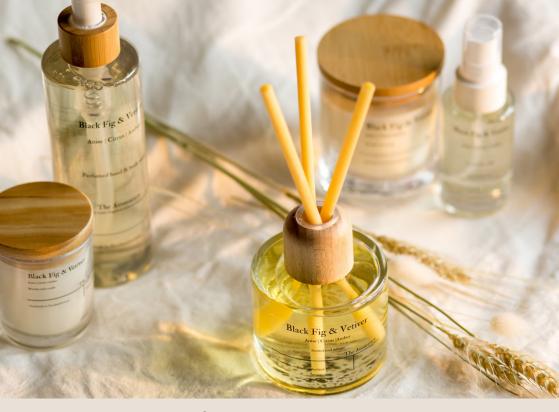

## Neutral Reed Diffusers

£14.00 £28.00 PDD

Our neutral reed diffusers are perfect for passive fragrance. Lasting around 4-6 months depending on placement In the home. With their crystal-clear glass vessels, neutral wooden lids and 3 chunky neutral colour reeds they are an elegant addition to a room. Packed with the luxury home fragrances our customers love.

Amber & Musk Bergamot | Lily | Patchouli

Black Fig & Vetiver Anise | Citrus | Amber

Christmas Spice Clove | Cinnamon | Nutmeg

Cinnamon & Apple Brown Sugar | Vanilla | Sultanas

Cleaned Cotton Musk | Eucalyptus | Jasmine

#### Neutral Reed Diffusers

#### £14.00 $\mid$ £28.00 $\mid$ RRP

Our neutral reed diffusers are perfect for passive fragrance.

Lasting around 4-6 months depending on placement In the home.

With their crystal-clear glass vessels, neutral wooden lids and 3 chunky neutral colour reeds they are an elegant addition to a room.

Packed with the luxury home fragrances our customers love.

Pumpkin Spice Caramel | Clove | Vanilla

Rocksalt & Driftwood Waterlily | Patchouli | Musk

Sandalwood & Black Pepper Leather | Black Tea | Tobacco