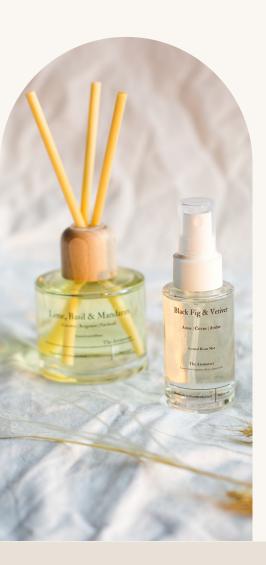

## Neutral Reed Diffusers

£14.00 £28.00 PDD

Our neutral reed diffusers are perfect for passive fragrance. Lasting around 4-6 months depending on placement In the home. With their crystal-clear glass vessels, neutral wooden lids and 3 chunky neutral colour reeds they are an elegant addition to a room. Packed with the luxury home fragrances our customers love.

#### £14.00 $\mid$ £28.00 $\mid$ RRP

Our neutral reed diffusers are perfect for passive fragrance.

Lasting around 4-6 months depending on placement In the home.

With their crystal-clear glass vessels, neutral wooden lids and 3 chunky neutral colour reeds they are an elegant addition to a room.

## Classic Wooden Wick Candles £12.50 | £25.00rrp

Amber & Musk Bergamot | Lily | Patchouli

Black Fig & Vetiver
Anise | Citrus | Amber

Christmas Spice
Clove | Cinnamon | Nutmeg

Cinnamon & Apple Brown Sugar | Vanilla | Sultanas