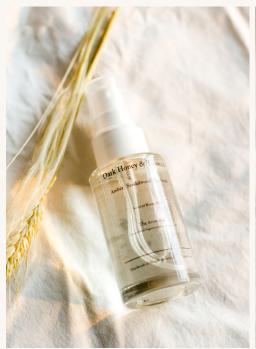

#### Fabric & Room Mist

Available in a hand-bag friendly sized 100ml glass bottle our delicately fragranced room mists are a great way to refresh a room and brighten up any living environment.

Perfect on a warm and sunny day, Simply spritz your desired scent 2 or 3 times into the air to fragrance your home, workplace or car.

Repeat as often as desired.