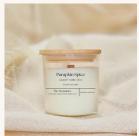

#### Classic Wooden Wick Candles £12.50 | £25.00rrp

Peony & Blush Suede Red Apple | Carnation | Amber

Pumpkin Spice Caramel | Clove | Vanilla

Rocksalt & Driftwood Waterlily | Patchouli | Musk

Sandalwood & Black Pepper
Leather | Black Tea | Tobacco