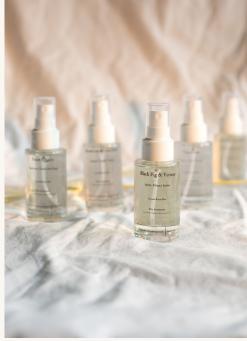

#### Fabric & Room Mist

Available in a hand-bag friendly sized 100ml glass bottle our delicately fragranced room mists are a great way to refresh a room and brighten up any living environment.

Perfect on a warm and sunny day, Simply spritz your desired scent 2 or 3 times into the air to fragrance your home, workplace or car.

Repeat as often as desired.