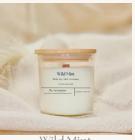

#### Classic Wooden Wick Candles

Hand poured in small batches and boasting 25 - 30 hours of burn time.

Our Classic candles are made with a plant based blended wax, cruelty free fragrances and sustainably sourced wooden wicks.

## Classic Wooden Wick Candles £12.50 | £25.00rrp

Amber & Musk Bergamot | Lily | Patchouli

Black Fig & Vetiver
Anise | Citrus | Amber

Christmas Spice
Clove | Cinnamon | Nutmeg

Cinnamon & Apple Brown Sugar | Vanilla | Sultanas