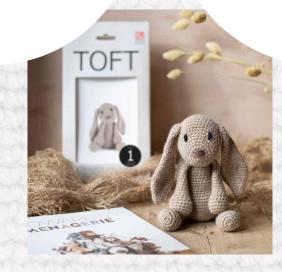

## What's in a Kit?

Supersoft pure wool Premium toy stuffing Crochet hook or knitting needles Easy-to-follow pattern ONLINE TUTORIALS FOR ALL TECHNIQUES

EVERYTHING YOU NEED TO COMPLETE YOUR PROJECT