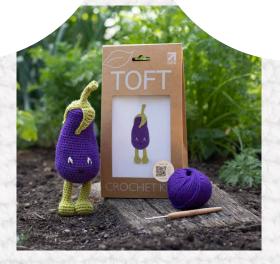

## What's in a Kit?

Supersoft pure wool Premium toy stuffing Crochet hook or knitting needles Easy-to-follow pattern ONLINE TUTORIALS FOR ALL TECHNIQUES

EVERYTHING YOU NEED TO COMPLETE YOUR PROJECT