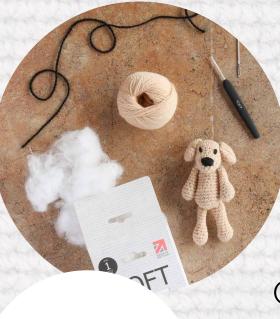

## What's in a Kit?

Supersoft pure wool Premium toy stuffing Crochet hook or knitting needles Easy-to-follow pattern ONLINE TUTORIALS FOR ALL TECHNIQUES

EVERYTHING YOU NEED TO COMPLETE YOUR PROJECT