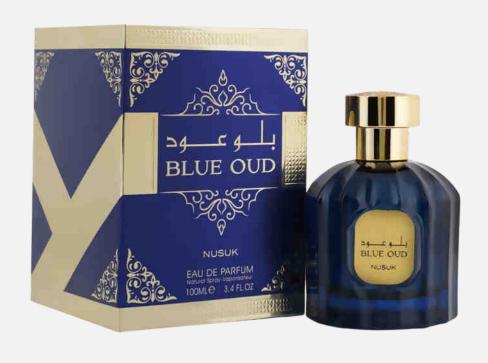

# **BLUE OUD**

Blue Oud is for you to explicitly capture real aspects of unspoken memories.

## Top:

Bergamot, Pepper, Orange Blossom

### Heart:

Marine Notes, Lavandin

#### Base:

Dry Amber, Amber, Vanilla