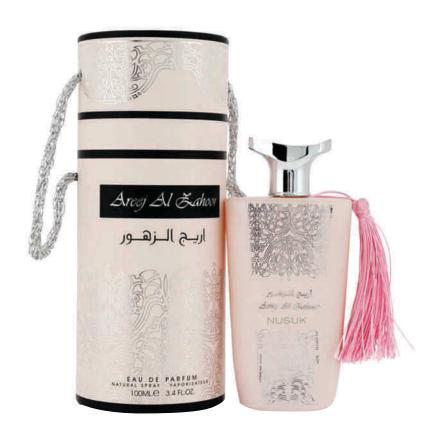

# AREEJ AL ZAHOOR

Areej Al Zahoor is complemented with a hint of liveliness and invigorating touch.

Top:

Orange, Green

Heart:

Rose, Honeysuckle

Base:

Woody, Musk