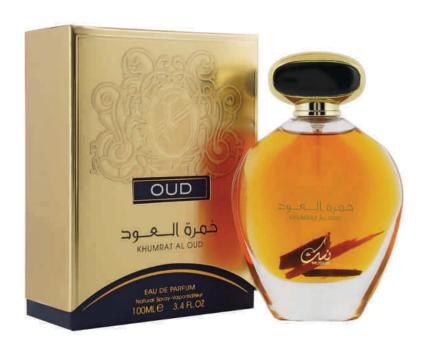

## KHUMRAT AL OUD

For those who have a strong preference for oud, Khumrat Al Oud is the product that will win you over.

### Top:

Pink Pepper, Bergamot

#### Heart:

Rose, Geranium, Caramel

#### Base:

Patchouli, Oud, Vanilla, Amber