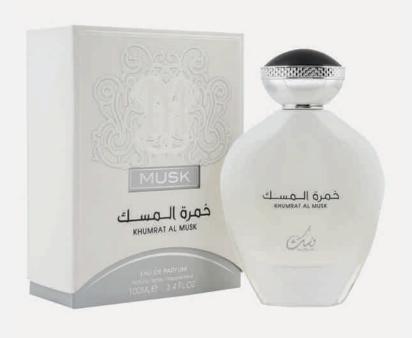

## KHUMRAT AL MUSK

With its oriental scent that contains natural ingredients, Khumrat Al Musk is for you to discover the charm within you.

### Top:

Lemon, Orange

#### Heart:

Rose, Black Currant

#### Base:

Musk, Amber, Sandalwood