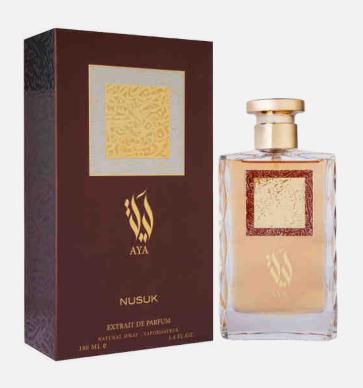

## AYA

AYA: A captivating blend of exotic and familiar scents, taking you on an unforgettable fragrance journey.

## Top:

Sicilian Lemon, Calabrian bergamot, Cedar and Bellflower

### Heart:

Bamboo, Jasmine, Lavender and Pink Pepper

#### Base:

Ambroxan, Musk and Amber.