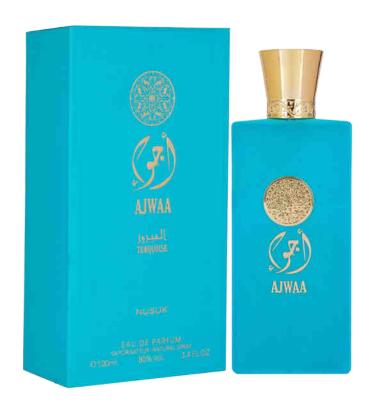

# AJWAA TURQUOISE

Ajwaa Turquoise is for you to express the unsaid portions of your memory.

### Top:

Black Currant and Saffron

#### Heart:

Rose

#### Base:

Patchouli and Amber