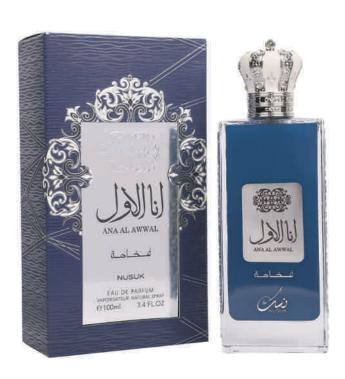

# ANA AL AWWAI FAKHAMA

Discover the magic of a natural fragrance that touches the soul with its breathtaking beauty through Ana Al Awwal's Fakhama perfume.

### Top:

Grapefruit, Lemon, Mint & Pink Pepper

#### Heart:

Ginger, Nutmeg, Jasmine & Iso E Super

#### Base:

Incense, Vetiver, Cedar, Sandalwood, Patchouli, Labdanum & White Musk