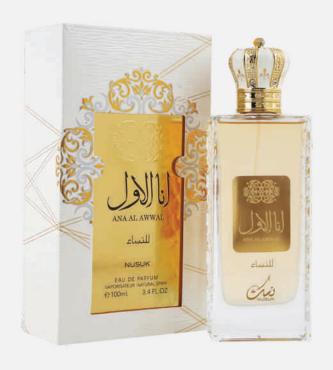

## ANA AL AWWAL FEMALE

Ana Al Awwal makes a lasting impression on your heart with a collection created especially for special occasions.

### Top:

Fruity notes, Bergamot

### Heart:

Lily of the valley

#### Base:

Musk, Vanilla