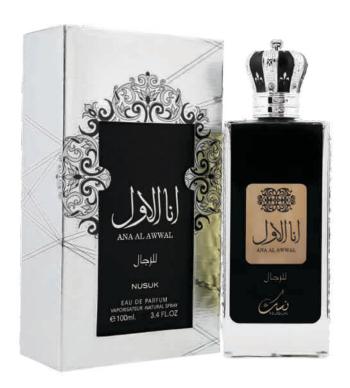

# ANA AL AWWAL MALE

Ana Al Awwal is a fragrance as rich majestic as our heritage.

#### Top:

Pineapple, Pepper, Bergamot, Marine, Lavender

#### Heart:

Rose, Jasmine, Cedarwood, Iris

#### Base:

Leather, Patchouli, Ambergris, Cedarwood, Musk