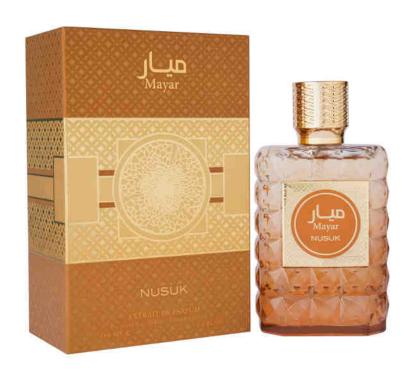

## MAYAR

Mayar transports you through a labyrinth of scents, where each turn unveils a new olfactory wonder.

### Top:

Orange Blossom and Bergamot

#### Heart:

Tuberose and Indian Jasmine

#### Base:

Madagascar Vanilla, White Musk and Virginian Cedar.