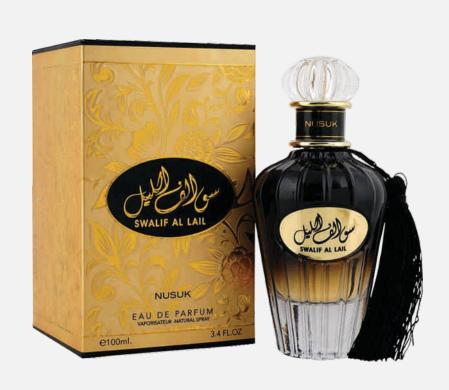

## SWALIF AL LAIL

Swalif Al Lail has the energy that lies in its fresh yet simplistic nature.

### Top:

Lemon, Green Tea, Grapefruit, Cassis, Orange

#### Heart:

Tuberose, Rose, Jasmin, Muguet, Pink pepper

#### Base:

Musk, Amber, Cedarwood