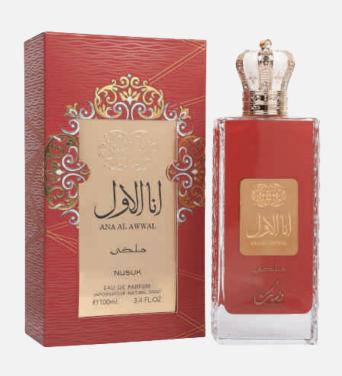

# ANA AL AWWAL MALE

Ana Al Awwal is a fragrance as rich majestic as our heritage.

#### Top:

Pineapple, Pepper, Bergamot, Marine, Lavender

#### Heart:

Rose, Jasmine, Cedarwood, Iris

#### Base:

Leather, Patchouli, Ambergris, Cedarwood, Musk