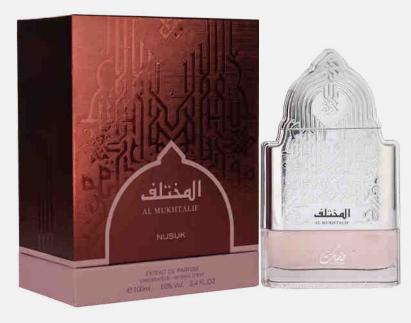

## **AL MUKHTALIF**

Al Mukhtalif Women is a blend of many charms that transport you on a fragrant voyage with plenty of turns and twists.

## Top:

Apple, Bergamot, Cinnamon

#### Heart:

Tomato Leaf, Watermelon, Almond Tree

#### Base:

Cedar, Sandalwood, Amber