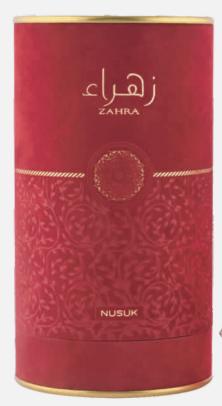

## ZAHRA

The alluring aroma of Zahra, which is brimming with love and passion, will enchant everyone around you.

### Top:

Black Currant and Green Mandarin

#### Heart:

Neroli, Rose, Patchouli and Oakmoss

#### Base:

Vanilla and White Musk