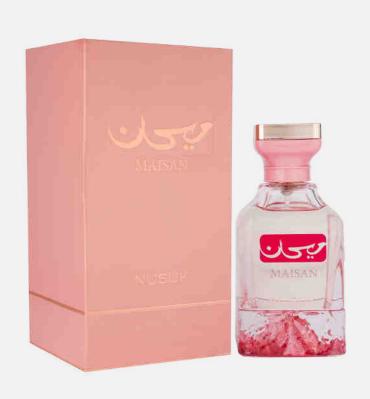

## **MAISAN**

Maisan plays the melody of a sensory symphony that evolves, where each note is a chapter in a story of intrigue and allure.

### Top:

Passionfruit, Pineapple, Tangerine, Strawberry

#### Heart:

Peony, Vanilla Orchid, Red Berries, Lily-of-the-Valley

#### Base:

Musk, Woody Notes and Oakmoss.