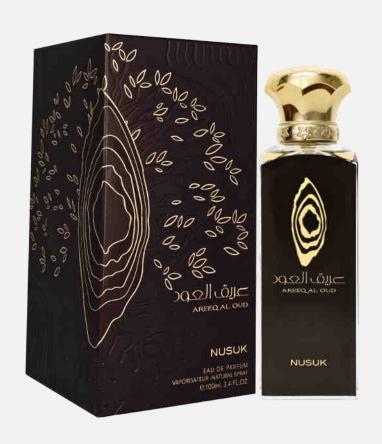

## AREEQ AL OUD

With its calming, exotic, and fragrant perfume, Areeq Al Oud is a superb scent of the season.

### Top:

Sandalwood, Leather, Papyrus

#### Heart:

Virginia Cedar, Cardamom

#### Base:

Violet, Iris, Amber