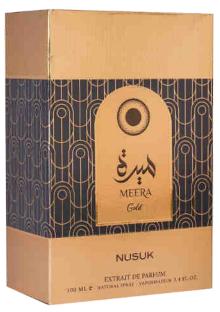

## MEERA GOLD

Experience the sophisticated allure and savor the captivating fragrance of Meera Gold's rich overtones.

### Top:

Grapefruit, Freesia, Red Berries, Cardamom

#### Heart:

Damask Rose, Raspberry, Lily-of-the-Valley, Jasmine, Violet

#### Base:

Moss, Musk, Labdanum, Patchouli