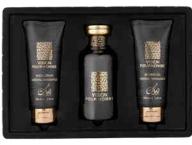

# GIFT SET

# VISION POUR HOMME

Vision Pour Homme is a fragrance that exudes elegant beginnings.

### Top:

Bergamot, Grapefruit, Fig Leaves

#### Heart:

Violet Leaf, Papyrus Wood, black pepper

### Base:

Patchouli, Ambrox, Musk, Tonka Bean, Incense, Saffron