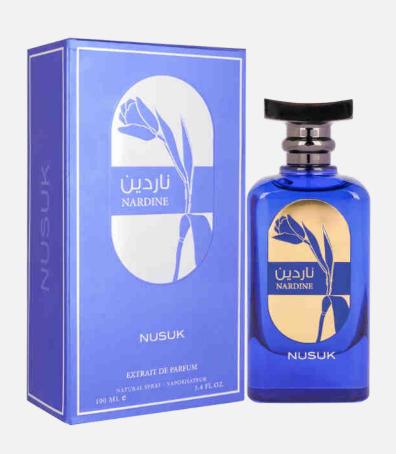

## NARDINE

Nardine combines numerous captivating elements, taking you on a scented journey filled with unexpected twists and turns.

## Top:

Pear, Lavender, Mint

#### Heart:

Cinnamon, Clary Sage, Cumin

#### Base:

Black Vanilla Husk, Amber, Patchouli