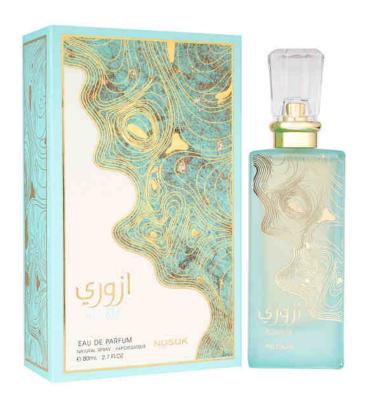

## **AZUREE**

For those who are passionate about perfumes, Azuree is a sophisticated masterpiece for them.

### Top:

Pear, Lavender, Mint, Bergamot And Lemon

#### Heart:

Cinnamon, Clary Sage And Cumin

#### Base:

Black Vanilla Husk, Amber, Patchouli And Cedar