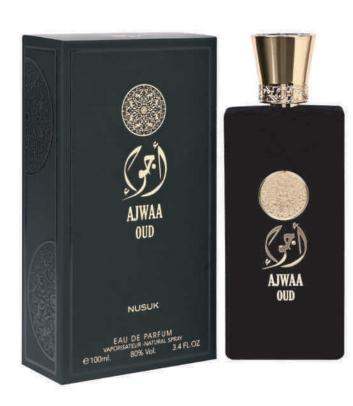

## AJWAA OUD BLACK

Ajwaa is your daily fragrance filled with energy radiating from the sparkle.

#### Top:

Violet leaf, Pepper, Raspberry

#### Heart:

Olibanum, Cardamom, Geranium

#### Base:

Amberxtreme, Labdanum, Cedarwood