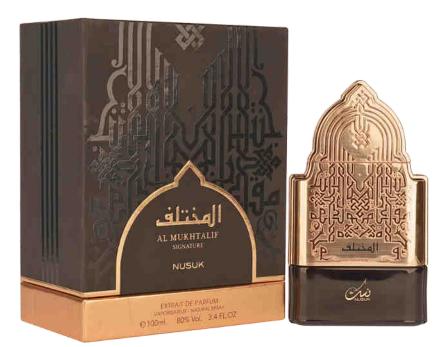

# AL MUKHTALIF SIGNATURE

Savor the sophisticated beauty while relishing in the alluring scent of Al Mukhtalif Man's decadent overtones.

### Top:

Davana, Sicilian Bergamot, Pink Pepper

#### Heart:

Agarwood (Oud), White Amber, Rosemary

#### Base:

Leather, Musk, Haitian Vetiver