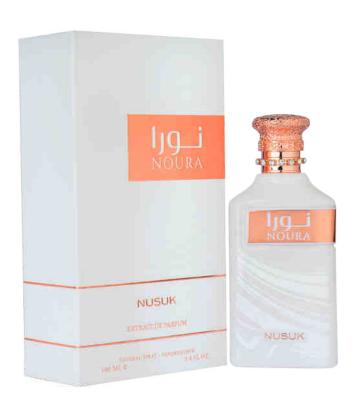

# **NOURA**

Experience the refreshing breeze and tranquil leaves complemented by the luxurious notes of Noura.

Top:

Salt, Ozonic

Heart:

Turkish Rose, Praline

Base:

Amber Xtream, Vanilla, Patchouli