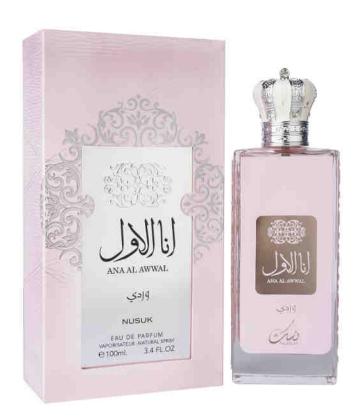

## ANA AL AWWAL WARDI

A whirl of seductive Wherever you go, Ana Al Awwal Wardi tells the story of a profound passion.

### Top:

Litchi, Rhubarb, Bergamot And Nutmeg

#### Heart:

Turkish Rose, Peony, Musk, Petalia And Vanilla

#### Base:

Cashmeran, Incense, Cedar And Haitian Vetiver