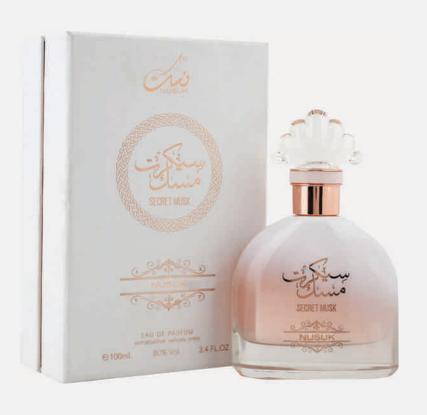

# SECRET MUSK

Secret Musk represents the aromas of a heavenly garden, its generous nature and intense flowers

### Top:

Bergamot, Pear, Red berry

#### Heart:

Tuberose, Orange flower, Jasmine

#### Base:

Patchouli, Vetiver, Praline, Vanilla