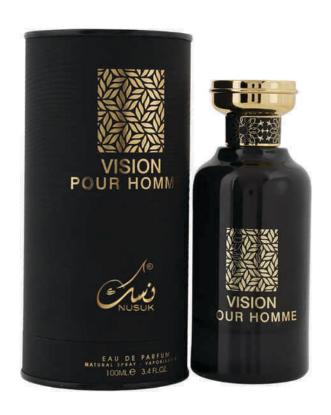

## VISION POUR HOMME

Vision Pour Homme is a fragrance filled with elegant beginnings.

### Top:

Bergamot, Grapefruit, Fig leaves

#### Heart:

Violet leaf, Papyrus wood, Black Pepper

#### Base:

Patchouli, Ambrox, Musk, Tonka Bean, Incense, Saffron