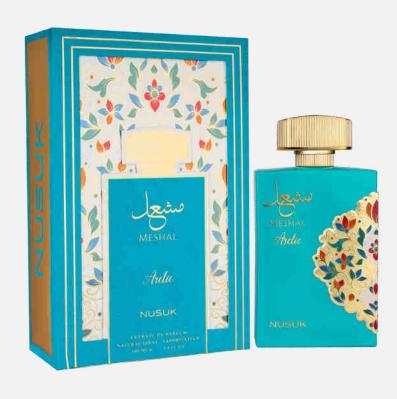

## **MESHAL ARTIC**

Meshal Artic invites you to discover a realm of sensory surprises where every encounter leaves a lasting impression.

## Top:

Strawberry and Blackberry

## Heart:

Jasmine

#### Base:

Vanilla, Amber and Sandalwood.