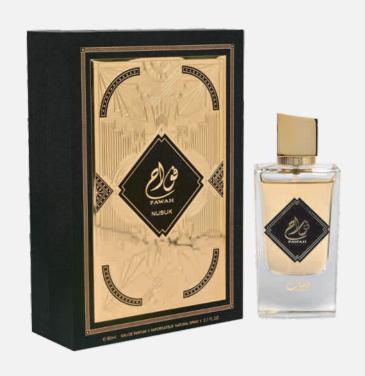

## **FAWAH**

Let them come closer to you with the fragrance of Fawah that soothes there soul with pleasure.

## Top:

Lemon Zest, Lemon and Lavender

#### Heart:

Smoke, Patchouli, Lavender, Apple and Earthy Notes

#### Base:

Vetiver, Lavender and Vanilla