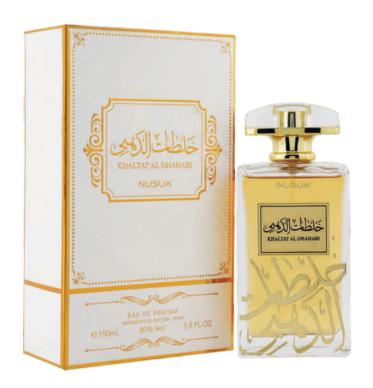

# KHALTAT AL DHAHABI

Explore the flamboyant and reinvigorating moments in the blended notes of Khaltat Al Dhahabi.

### Top:

Bergamot

#### Heart:

Jasmine, Tuberose, vanilla

#### Base:

Amber, Patchouli, Vanilla, Benzoin