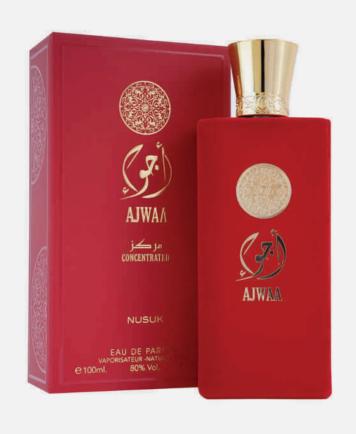

## AJWAA

Explore the authenticity of the world along with realms the fragrance extracted from Ajwaa.

### Top:

Pear, Rhubarb, Black Currant

#### Heart:

Tuberose, Orange Flower, Rose

#### Base:

Sandalwood, Hazelnut, Woody