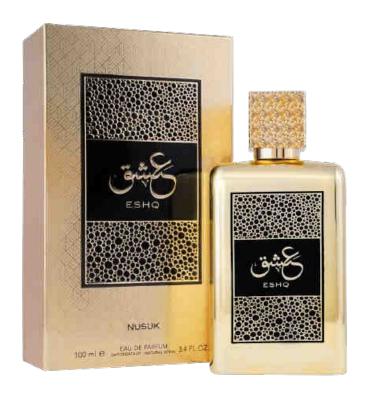

## **ESHQ**

Carry the aura of elegance & mesmerizing beauty wherever you go with Eshq.

### Top:

Pimento, Rose, Saffron

#### Heart:

Oud Wood, Patchouli, Caramel

#### Base:

Vanilla, Dry Amber