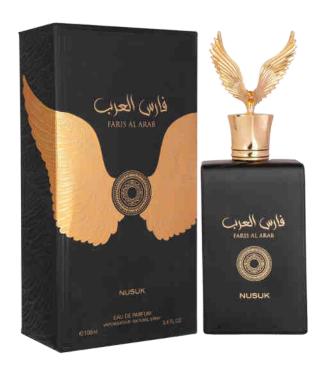

## FARIS AL ARAB

With Faris Al Arab's lovely melodies, enjoy the sublime sensation of tranquility.

Top:

Maninka

Heart:

Bran

Base:

Black Vanilla Husk