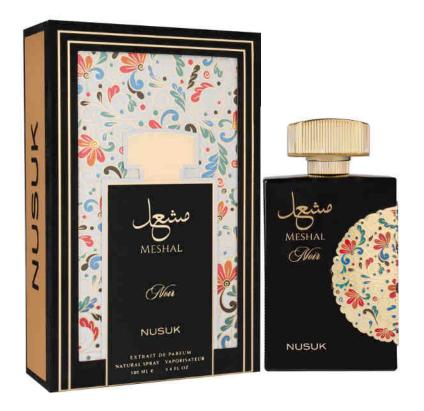

## MESHAL NOIR

Meshal Noir is a blend of sophistication and innovation, capturing the essence of modern elegance in every drop.

### Top:

White Musk, Saffron, Powdery

#### Heart:

Cardamom, Vanilla

#### Base:

Guaic, Tonka Bean, Jasmine