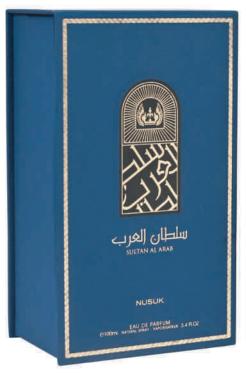

## SULTAN AL ARAB

With the aroma of Sultan Al Arab, you can increase your vitality and carry confidence throughout the day.

### Top:

Cardamom and Pink Pepper

#### Heart:

Sage

#### Base:

Marron glace, Vanilla and Amber