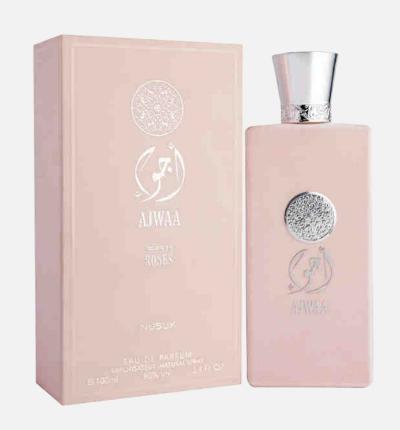

# AJWAA ROSES

Unravel the mystery of Ajwaa Roses, a unique scent that combines exotic ingredients to create a really enticing sensation.

## Top:

Rose, Bulgarian Rose

### Heart:

Agarwood (Oud)

#### Base:

Saffron, Black Pepper