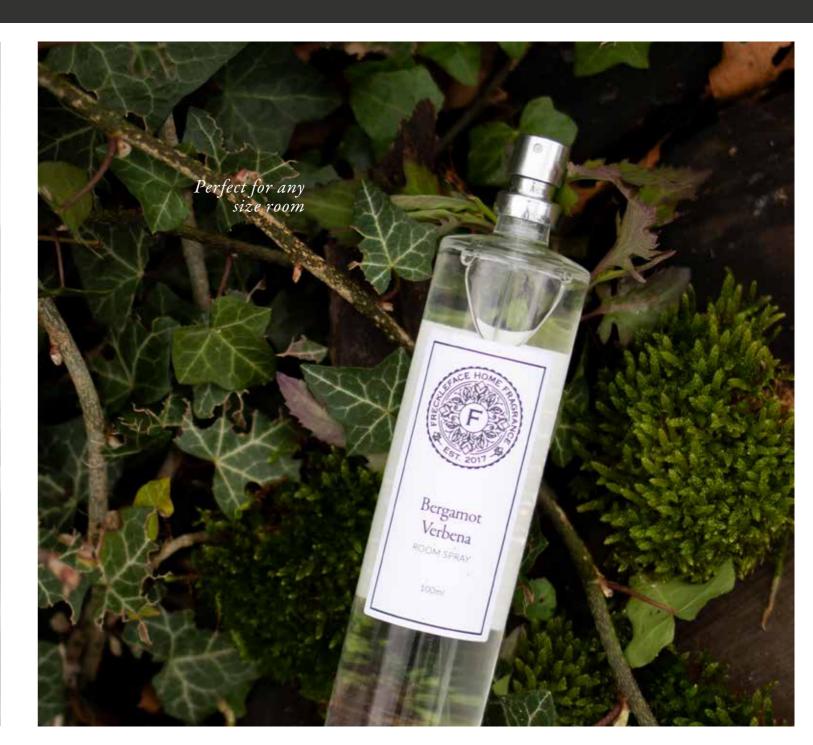

# <sup>19</sup> Room Sprays.

Our Room Spray is designed to spritz into a fine mist that will evenly fill your space with beautiful fragrance. It is a convenient and easy way to refresh any room in your home. The scent lingers for hours, providing an inviting atmosphere for any occasion, from special events to everyday life.

Pack size: 8

SEE 9 FRAGRANCES