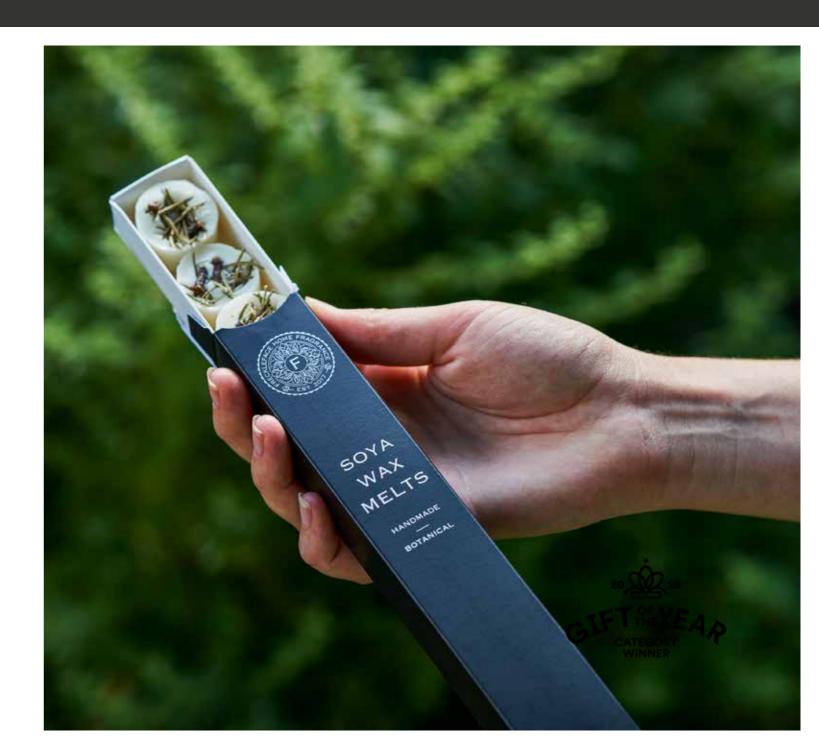

### All Year Round Fragrances

Our botanical soya wax melts have amazing throw power & will fill a whole room with fragrance for 20hrs per melt. That's 2.5 times longer than most other brands.

We strive to create products that are clean and free of toxins. We are extremely proud that we produce eco-friendly wax melts that are not detrimental to the environment, or to the health of our customers.

Individually hand-poured in our Lincolnshire workshop, our botanical wax melts have a natural feel with a sophisticated edge.

All of our wax melts are sold in ready-to-display boxes of 100. Simply open the lid of the box to display the fragrance that is within the box.