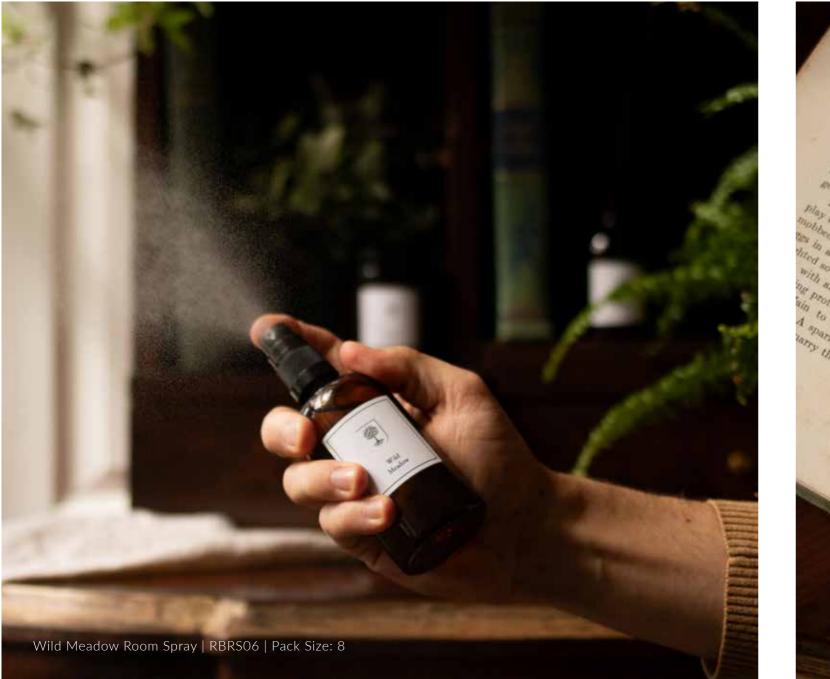

# <sup>19</sup> Room Sprays.

Our Room Spray is designed to spritz into a fine mist that will evenly fill your space with beautiful fragrance. It is a convenient and easy way to refresh any room in your home. The scent lingers for hours, providing an inviting atmosphere for any occasion, from special events to everyday life.

Pack size: 8

SEE 9 FRAGRANCES