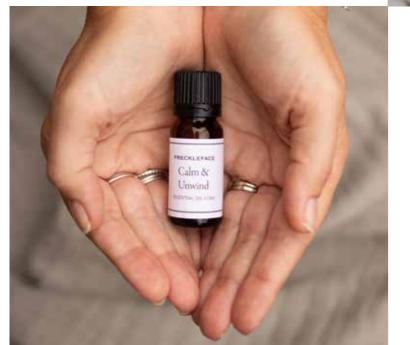

# <sup>25</sup> Essential Oil Blends.

Our unique essential oil blends have been designed to create a suite of essential oils to aid wellbeing.

Our Essential Oils can be used in an aroma diffuser, on a Freckleface Ceramic Star in your car, wardrobe or drawers, in a bath, or add a couple of drops to a handkerchief and inhale.

All our Essential Oils are hand blended in our UK workshop, meaning we have complete control of the ingredients we use.

Calm + Unwind | EO001

Lavender | Bergamot | Chamomile | Petitgrain | Sweet Orange

Use before bed or when you need to rest and relax.