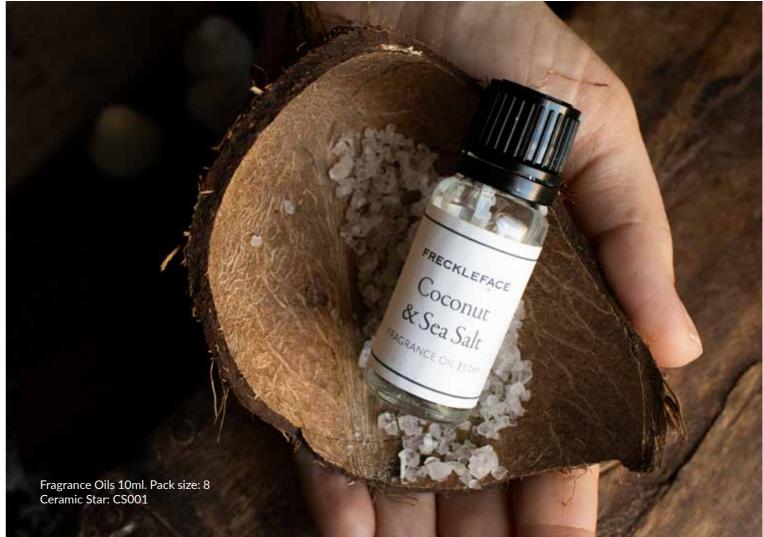

# <sup>17</sup> Fragrance Oils.

All of our fragrance oils are blended by hand in our cosy workshop in Lincolnshire, meaning we have complete control of the ingredients we use. Our fragrance oils provide a non-toxic, long lasting, luxury home fragrance.

Pair our fragrance oils with our ceramic scent carrier. A beautifully elegant handmade ceramic star which will absorb our fragrance oils and essential oils to create aroma for any room, gym bag, car, caravan, wardrobes & drawers.