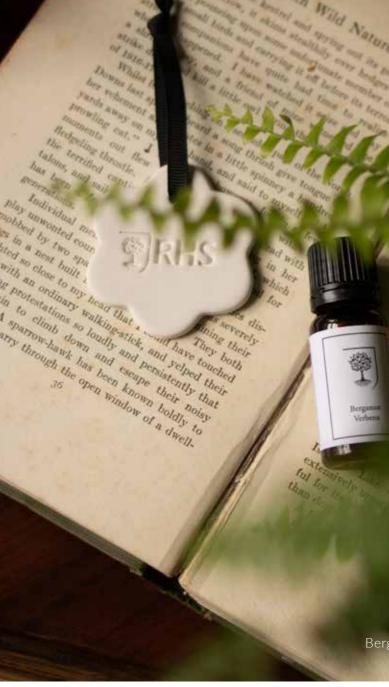

# <sup>73</sup> RHS + Freckleface Botanics Range.

Ceramic Flower | RBCF | Pack Size: 10 Bergamot Verbena Fragrance Oil | RBFO05 | Pack Size: 8