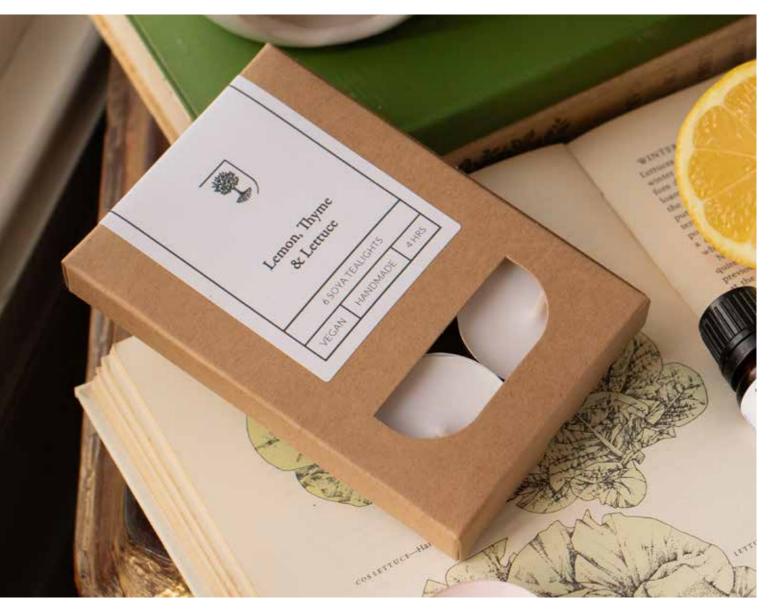

# Pick & Mix Wax Melts

Boxes of 100 | Each pack comes with 10 empty pick & mix tubes Can be sold alongside Freckleface melts

Lemon, Thyme & Lettuce RBWM01

Lemon & Lavender RBWM02

Wild Meadow RBWM06

Earl Grey & Cucumber RBWM08

English Rose & Raspberry RBWM09 Lemon, Thyme & Lettuce | RBWM01 | Pack Size: 10 Lemon & Lavender | RBTL04 | Pack Size: 10 Wild Meadow | RBTL06 | Pack Size: 10 Earl Grey & Cucumber | RBTL08 | Pack Size: 10 English Rose & Raspberry | RBTL09 | Pack Size: 10

# Soya Tealights

Packs of 6 | Burn Time: 4hrs