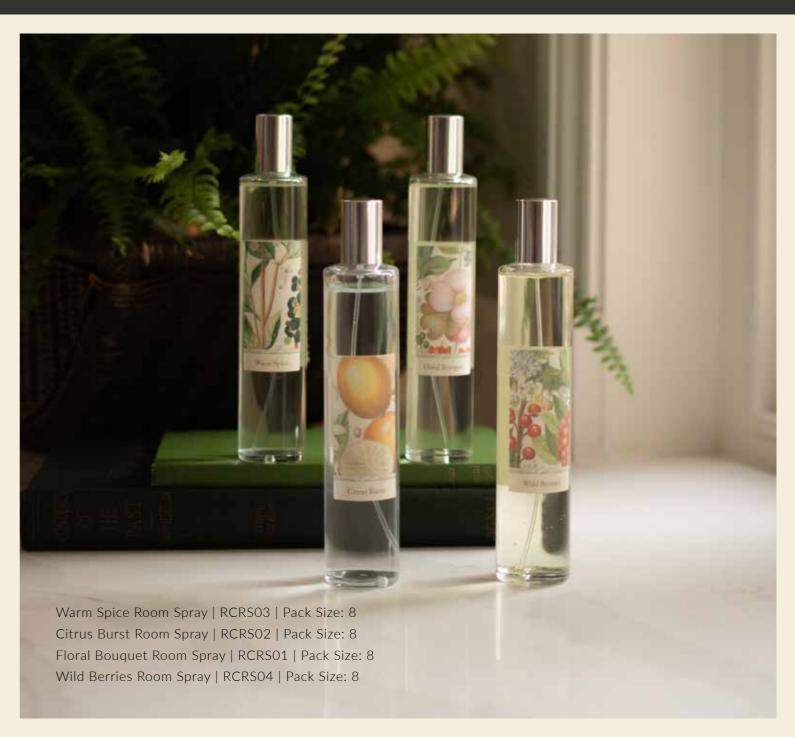

# <sup>19</sup> Room Sprays.

Our Room Spray is designed to spritz into a fine mist that will evenly fill your space with beautiful fragrance. It is a convenient and easy way to refresh any room in your home. The scent lingers for hours, providing an inviting atmosphere for any occasion, from special events to everyday life.

Pack size: 8

SEE 9 FRAGRANCES