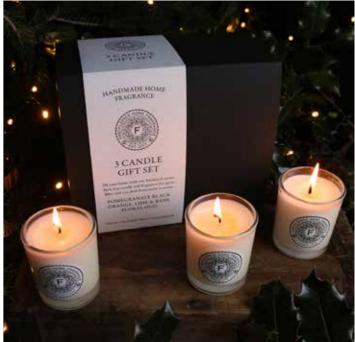

3 Candle Gift Set | GS010 1x Pomegranate Black Candle Rich, fruity, musky. 1x Orange, Lime & Basil Candle Citrus, clean, fresh. 1x Floral Oud Candle Floral, musk.

Pack size: 6 (All)