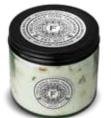

# <sup>45</sup> Laura Ashley x Freckleface Glass Candles.

ECALEFA

rol Day Leaf

# Tin Candles.

This Tin Candle is perfect to use in the garden or around the home and has up 35 hours of burn time. No.17 – Rosemary and Bay Leaf |LATC-17 No.53 – Daffodils and Wild Flowers |LATC-53

No.68 - Freesias and Freshly Washed Linens |LATC-68

This glass candle is perfect to use around the home and has up to 35 hours of burn time.

No.17 – Rosemary and Bay Leaf | LACA-17 No.53 – Daffodils and Wild Flowers | LACA-53

No.68 - Freesias and Freshly Washed Linens | LACA-68