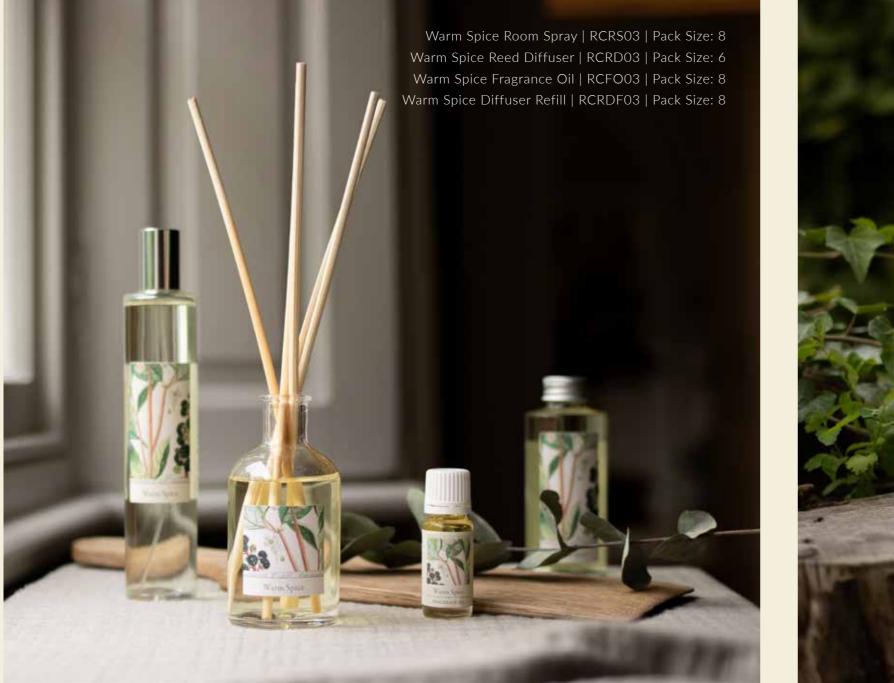

# <sup>59</sup> RHS + Freckleface Heritage Range.

Citrus Burst Fragrance Oil | RCFO2 | Pack Size: 8 Warm Spice Fragrance Oil | RCFO03 | Pack Size: 8 Floral Bouquet Fragrance Oil | RCFO01 | Pack Size: 8 Wild Berries Fragrance Oil | RCFO04 | Pack Size: 8