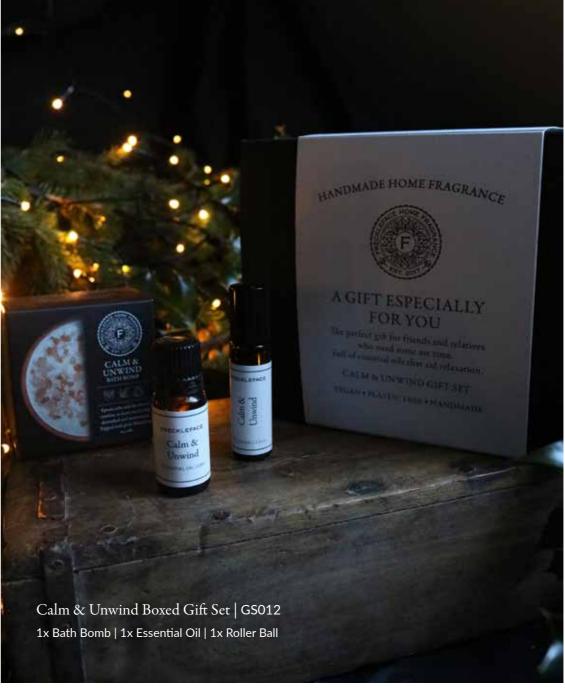

### Gift Sets.

The perfect gift for any occasion or for anyone who enjoys luxury home fragrance.

The warming scents of the Winter. Fragrance to take you from autumn through to spring.

VEGAN • PLASTIC FREE • HANDMADE

Calm & Unwind Wax Melt Gift Set | GS002 1x Classic White Wax Melter 10 Botanical soya wax melts x2 of each: English Rose, Peony &Vanilla, English Lavender, Jasmine& Lime and Patchouli. 1x Unscented Tealight