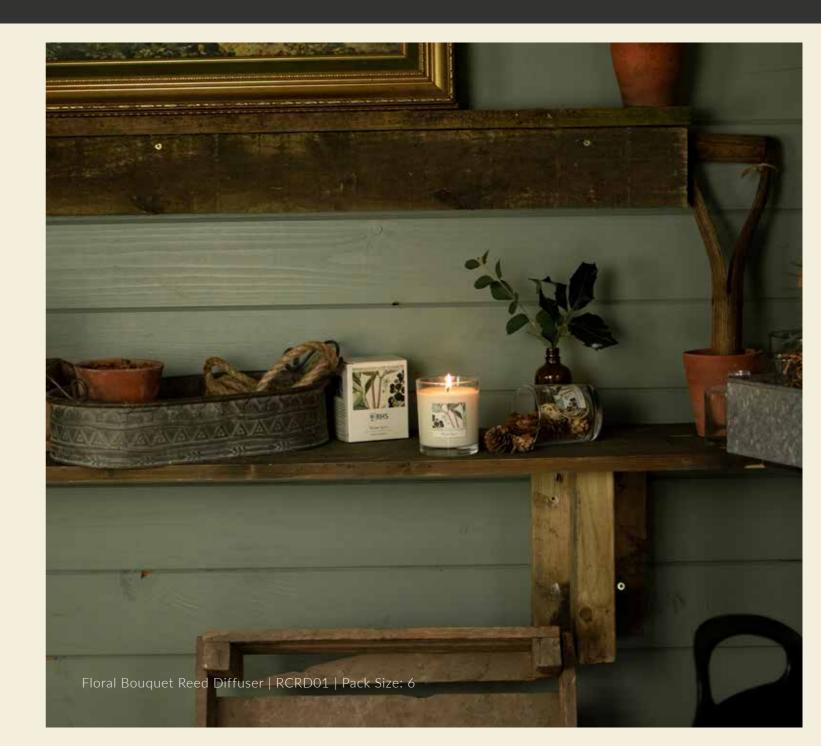

### <sup>15</sup> REED DIFFUSERS & REFILLS.

Our hand-poured reed diffusers are made with natural oils combined with our unique fragrance oil. The perfect accessory to any room, they subtly set the atmosphere. A natural and stylish way to fragrance your home. Complete with a sleek black tube and high quality reeds makes this an extremely desirable product. Reed Diffusers: 135ml. Pack size: 6 Reed Diffuser Refills: 100ml. Pack size: 6

All refills come with 5 black reeds.

3-6 months lasting fragrance