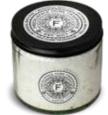

# <sup>45</sup> Laura Ashley x Freckleface Glass Candles.

ECALEFA

rol Day Leaf

# Tin Candles.

This Tin Candle is perfect to use in the garden or around the home and has up 35 hours of burn time. No.17 – Rosemary and Bay Leaf |LATC-17 No.53 – Daffodils and Wild Flowers |LATC-53

No.68 - Freesias and Freshly Washed Linens |LATC-68

This glass candle is perfect to use around the home and has up to 35 hours of burn time.

No.17 – Rosemary and Bay Leaf | LACA-17 No.53 – Daffodils and Wild Flowers | LACA-53

No.68 - Freesias and Freshly Washed Linens | LACA-68