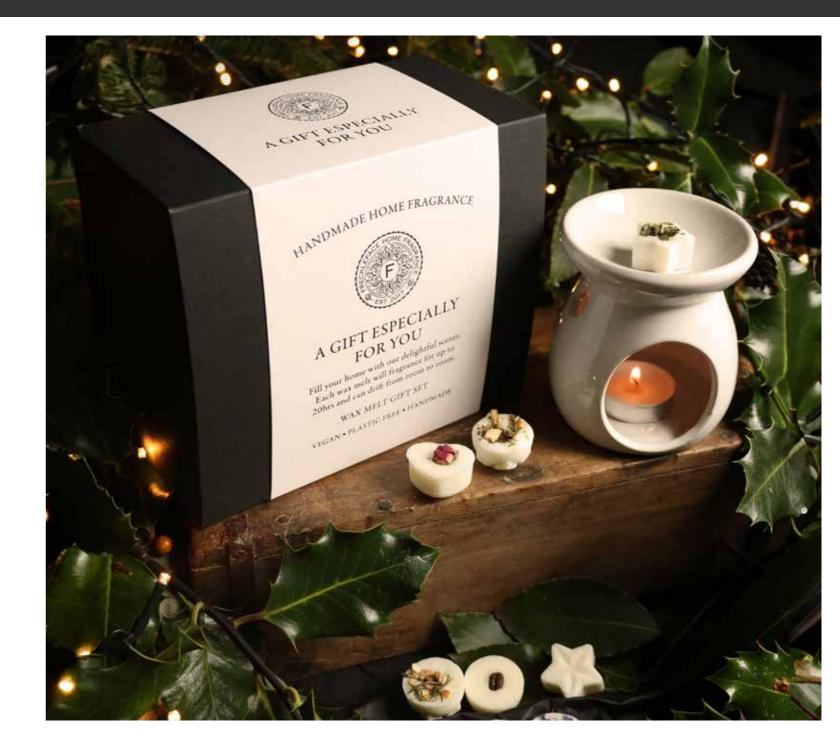

### Gift Sets.

The perfect gift for any occasion or for anyone who enjoys luxury home fragrance.

The warming scents of the Winter. Fragrance to take you from autumn through to spring.

VEGAN • PLASTIC FREE • HANDMADE

'Especially for you' new gift set | GS009 1x Classic White Wax Melter 10x Botanical soya wax melts 1x Lemon & Pine, Clean Laundry, Pomegranate Black, Orange Lime & Basil, Coffee Cooler, Sea Breeze, Peony & Vanilla, English Lavender, English Rose and Green Tea & Lemon grass. 1x Unscented Tealight