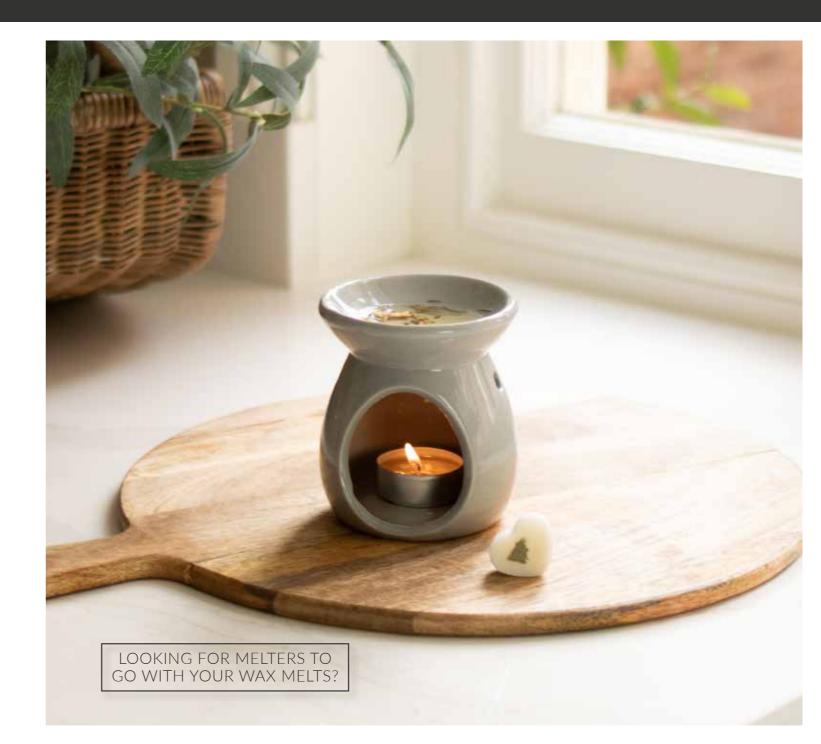

### <sup>9</sup> WAX MELTERS.

Our wax melters are all our own unique designs. Fill your room with fragrance by melting one of our handmade soya wax melts in these elegant wax melters that fit perfectly in your home.

Classic White Melter OB009 6 per pack

Classic Grey Melter OB010 6 per pack

Star Style melter OB023 6 per pack

Leaf Style Melter OB006 20 per pack