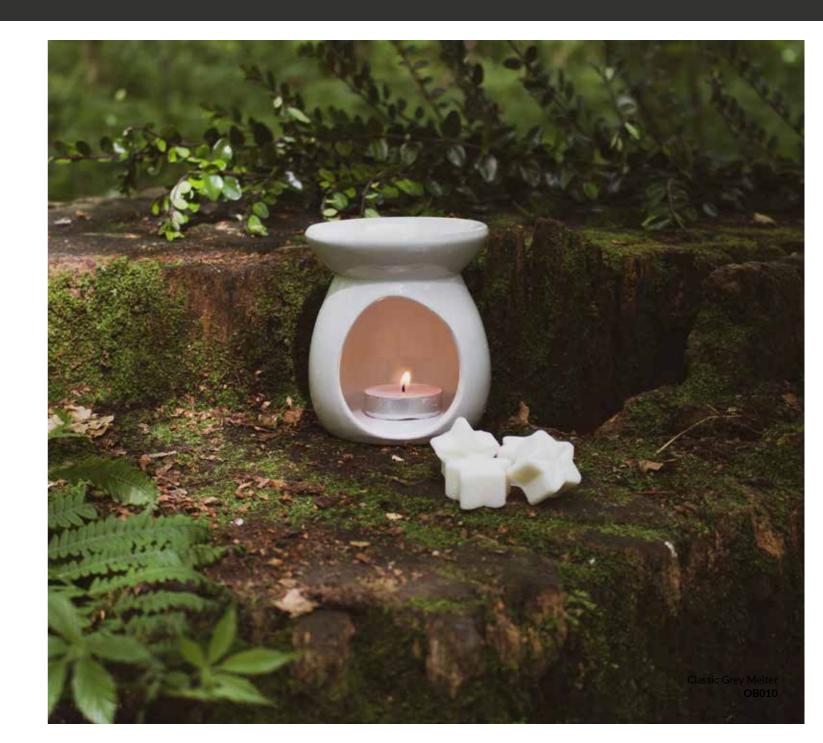

### <sup>9</sup> WAX MELTERS.

Our wax melters are all our own unique designs. Fill your room with fragrance by melting one of our handmade soya wax melts in these elegant wax melters that fit perfectly in your home.

Classic White Melter OB009 6 per pack

Classic Grey Melter OB010 6 per pack

Star Style melter OB023 6 per pack

Leaf Style Melter OB006 20 per pack