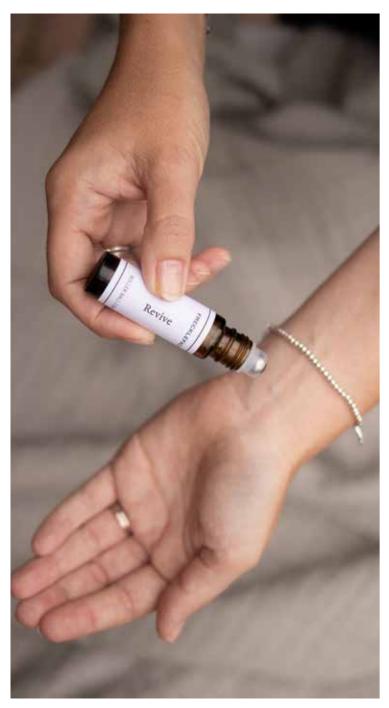

# <sup>27</sup> Roller Balls.

Our NEW Roller Balls are the perfect way to enjoy aromatherapy on the go! It's easy to use, and the natural oils provide a subtle, but long-lasting scent. Our unique essential oil blends have been designed to create a suite of essential oils to aid wellbeing. Available in 4 blends.

#### Revive | RB013

Eucalyptus | Sweet Orange | Clary Sage

A unique blend of essentials oil to re-energise and revive your senses. Perfect to use before a big event or when your senses need reviving during the day.