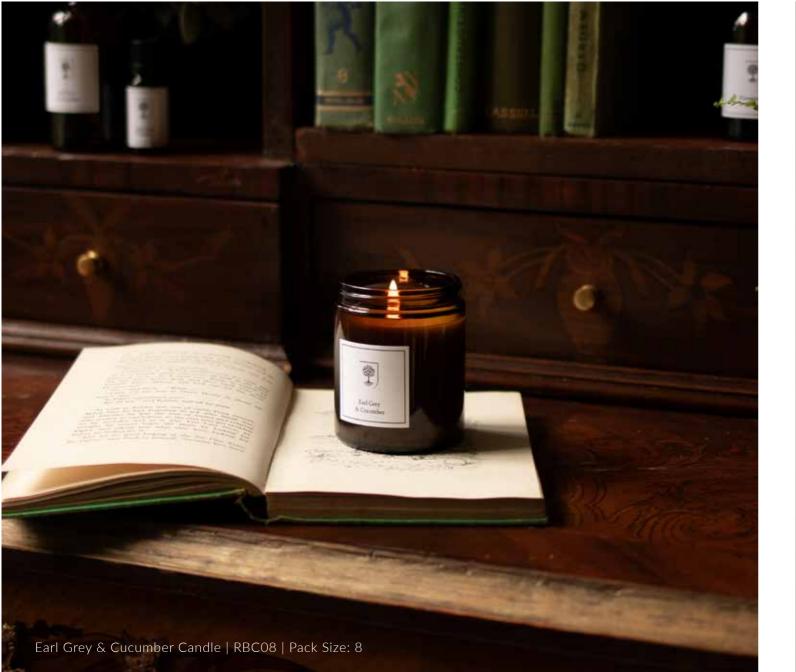

# <sup>67</sup> RHS + Freckleface Botanics Range.

Handmade in UK | 100% Vegan | Plastic Free Packaging | Ethically Sourced

Earl Grey & Cucumber Candle | RBC08 | Pack Size: 8 Pomegranate & Lily Reed Diffuser| RBRD07 | Pack Size: 6