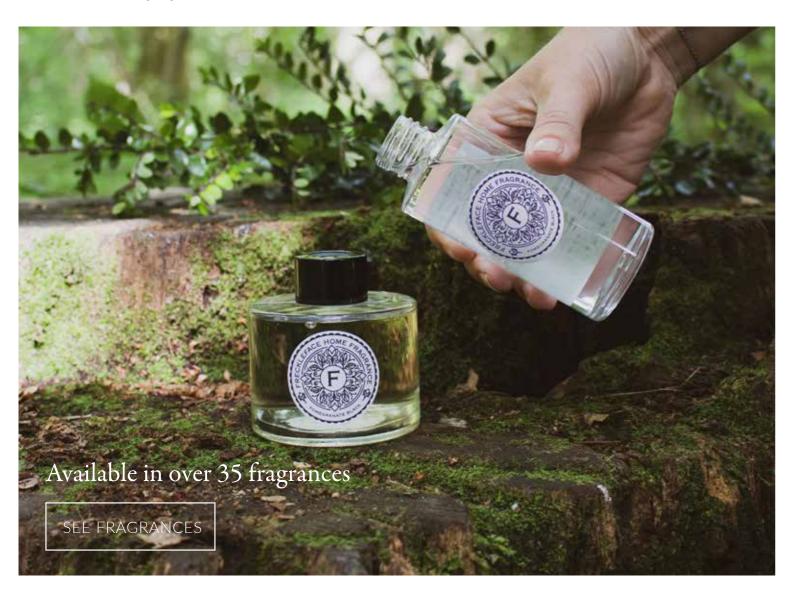

### <sup>15</sup> REED DIFFUSERS & REFILLS.

Our hand-poured reed diffusers are made with natural oils combined with our unique fragrance oil. The perfect accessory to any room, they subtly set the atmosphere. A natural and stylish way to fragrance your home. Complete with a sleek black tube and high quality reeds makes this an extremely desirable product. Reed Diffusers: 135ml. Pack size: 6 Reed Diffuser Refills: 100ml. Pack size: 6

All refills come with 5 black reeds.

3-6 months lasting fragrance