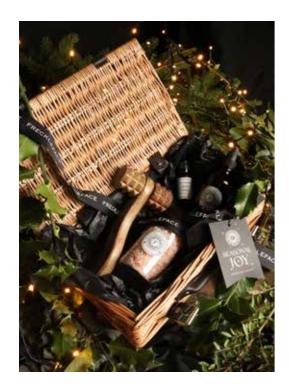

# <sup>37</sup> Winter Gifts.

### Hampers

Our luxury gift hampers are the ultimate home fragrance gift. Each have a perfect selection of complimentary products and come encased in a gorgeous wicker hamper basket, with Freckleface branded ribbon and gift tag. Choose from two different options below:

Luxury Home Fragrance Hamper | GS011 Pomegranate Black

Rich, fruity, musky. Inspired by the famous fragrance this heady mix is perfect for a night in with a movie. x1 Reed Diffuser | x1 Soya Candle | x1 Room Spray