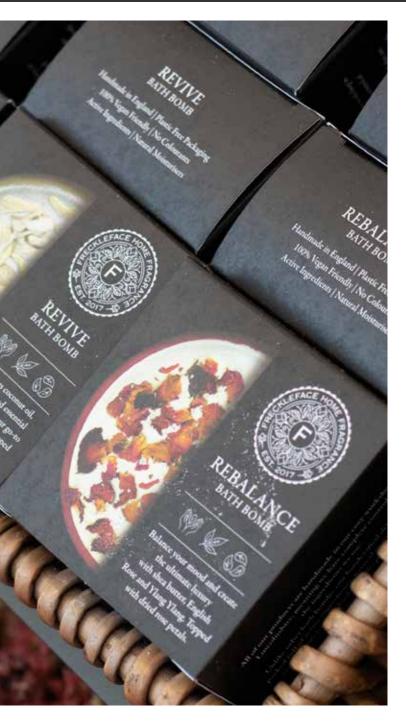

### <sup>21</sup> Bath Bombs.

# Bath Bombs Collections.

Our botanical bath bombs are vegan, colo and made with natural botanics each with th superpower.

- 100% Essential Oils
- Natural Moisturisers
- Colourant Free
- Handmade
- Vegan
- Pack size: 24

Calm & Unwind BBP01

Floral Bomb BBP02

Revive BBP03

Sleep BBP05

Happy BBP07

Soothe BBP08

BBPC02 Coconut Oil Collection 6x Uplift, 6x Revive, 6x Happy 6x Floral Bomb

BBPC03 Freckleface Classic Collection 6x Sleep, 6x Happy, 6x Floral Bomb, 6x Calm & Unwind

BBPC04 Self Care Collection 6x Revive, 6x Happy, 6x Rebalance, 6x Calm & Unwind

Uplift

BBP04

Rebalance BBP06