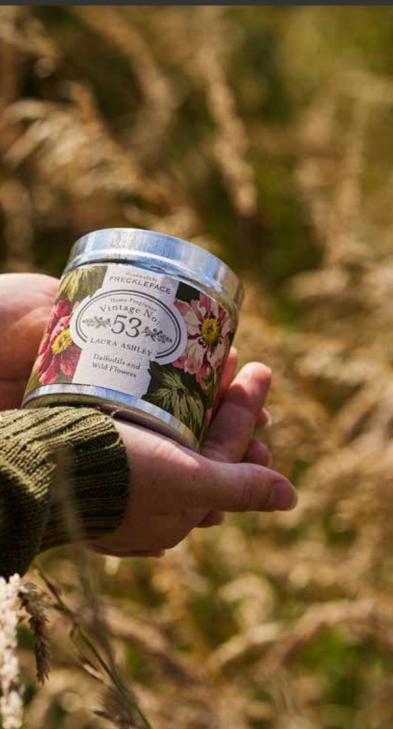

#### No.53 – Daffodils and Wild Flowers

A scent to celebrate the launch of Laura Ashley in 1953. A fragrance inspired by Laura's love for wild flowers from her Welsh cottage garden.

No.68 – Freesias and Freshly Washed Linens

# Tin Candles.

This Tin Candle is perfect to use in the garden or around the home and has up 35 hours of burn time. No.17 – Rosemary and Bay Leaf |LATC-17 No.53 – Daffodils and Wild Flowers |LATC-53

No.68 - Freesias and Freshly Washed Linens |LATC-68