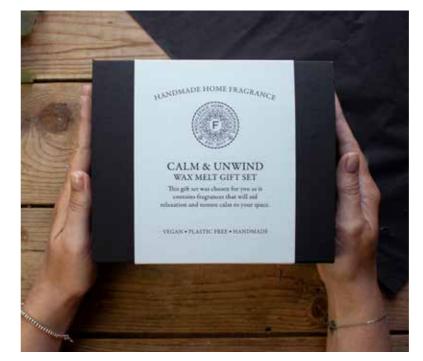

Calm & Unwind Wax Melt Gift Set | GS002 1x Classic White Wax Melter 10 Botanical soya wax melts x2 of each: English Rose, Peony &Vanilla, English Lavender, Jasmine& Lime and Patchouli. 1x Unscented Tealight