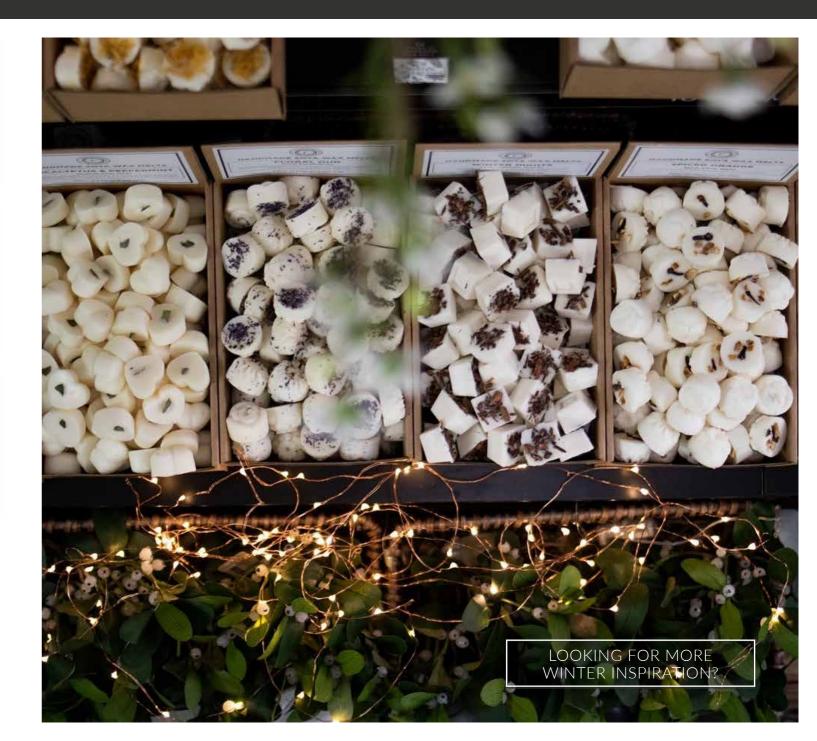

### <sup>35</sup> Winter Pick & Mix Wax Melts

**Cinnamon Latte** Spicy | Coffee | Sweet WM042

Spiced Nutmeg Spicy | Warm | Earthy WM043

Winter Nights

WM024

Spicy | Earthy | Citrus WM002

Eucalyptus & Peppermint Fresh | Menthol WM006

Sage, Pomegranate & Eucalyptus Fresh | Rich | Aromatic WM016

Deep | Complex | Woody Spicy | Citrus | Warm WM018

Evergreen Crisp | Botanical | Woody WM025

Bayberry & Clove Spicy | Musk | Fruity WM027

Hygge Rich | Spicy | Musky WM029

Mistletoe Sweet | Festive | Floral WM037

WM040

Frankincense & Myrrh Warm | Sweet | Spicy

Cranberry Marmalade Sweet, Floral, Festive

WM026

Winter Berries Fruity | Musky | Floral WM041