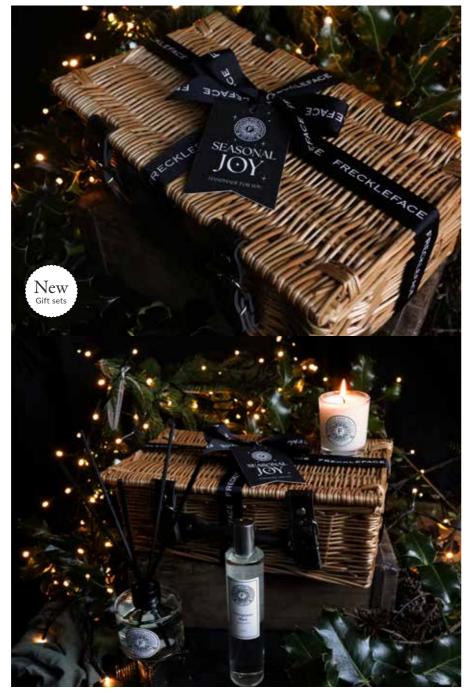

# <sup>37</sup> Winter Gifts.

### Hampers

Our luxury gift hampers are the ultimate home fragrance gift. Each have a perfect selection of complimentary products and come encased in a gorgeous wicker hamper basket, with Freckleface branded ribbon and gift tag. Choose from two different options below:

Luxury Home Fragrance Hamper | GS011 Pomegranate Black

Rich, fruity, musky. Inspired by the famous fragrance this heady mix is perfect for a night in with a movie. x1 Reed Diffuser | x1 Soya Candle | x1 Room Spray