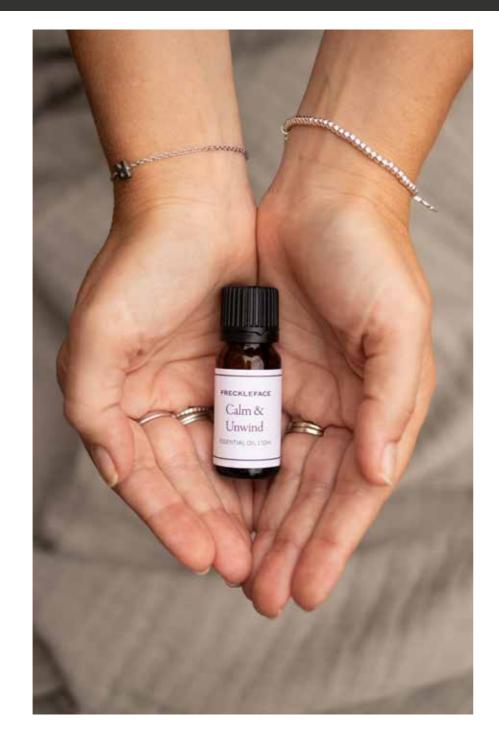

# <sup>25</sup> Essential Oil Blends.

Our unique essential oil blends have been designed to create a suite of essential oils to aid wellbeing.

Our Essential Oils can be used in an aroma diffuser, on a Freckleface Ceramic Star in your car, wardrobe or drawers, in a bath, or add a couple of drops to a handkerchief and inhale.

All our Essential Oils are hand blended in our UK workshop, meaning we have complete control of the ingredients we use.

Calm + Unwind | EO001

Lavender | Bergamot | Chamomile | Petitgrain | Sweet Orange

Use before bed or when you need to rest and relax.