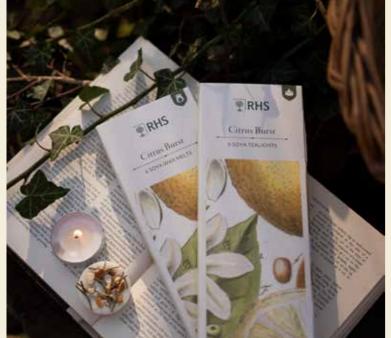

### Available in 4 seasonal scents.

FLORAL BOUQUET Fresh florals uplifted with notes of citrus and vanilla.

CITRUS BURST Freshly squeezed lemons with notes of pine and wood.

WARM SPICE A heady mix of ripe fruits, spices and a smoky undertone.

# <sup>59</sup> RHS + Freckleface Heritage Range.

Citrus Burst Fragrance Oil | RCFO2 | Pack Size: 8 Warm Spice Fragrance Oil | RCFO03 | Pack Size: 8 Floral Bouquet Fragrance Oil | RCFO01 | Pack Size: 8 Wild Berries Fragrance Oil | RCFO04 | Pack Size: 8