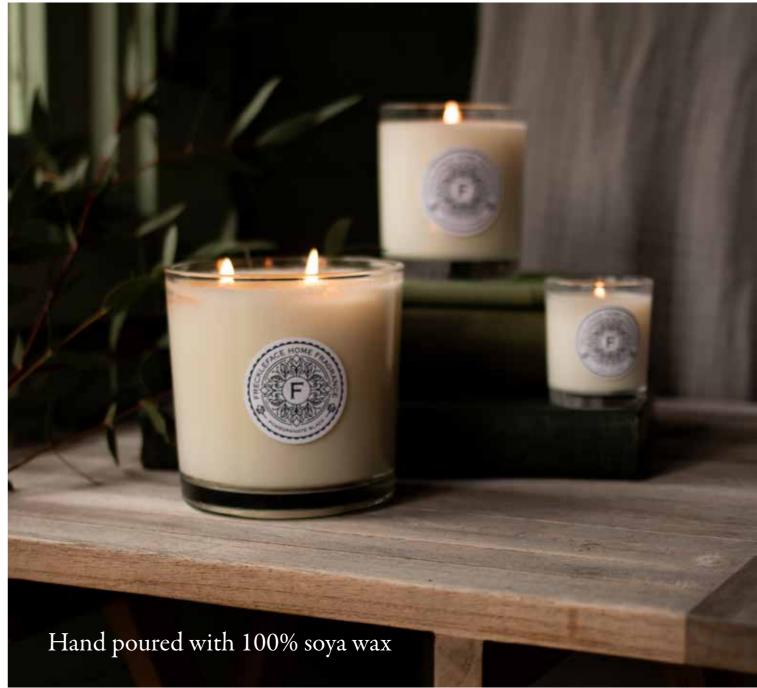

### <sup>13</sup> MINI CANDLES.

Our luxury artisan mini candles are handmade in our workshop using the finest quality ingredients and techniques. We load our candles with our bespoke luxury fragrances giving them the maximum scent throw possible.

Burn time: 20 hrs Dimensions: 5cm x 6.5cm 184g Pack size: 6

A high end candle without the price tag. Our ethically sourced wax is paraffin-free and 100% vegan. The natural soya wax delivers a clean and consistent burn.

Each mini candle is packaged in a black box with the Freckleface logo and fragrance label.

Available in over 35 fragrances SEE FRAGRANCES