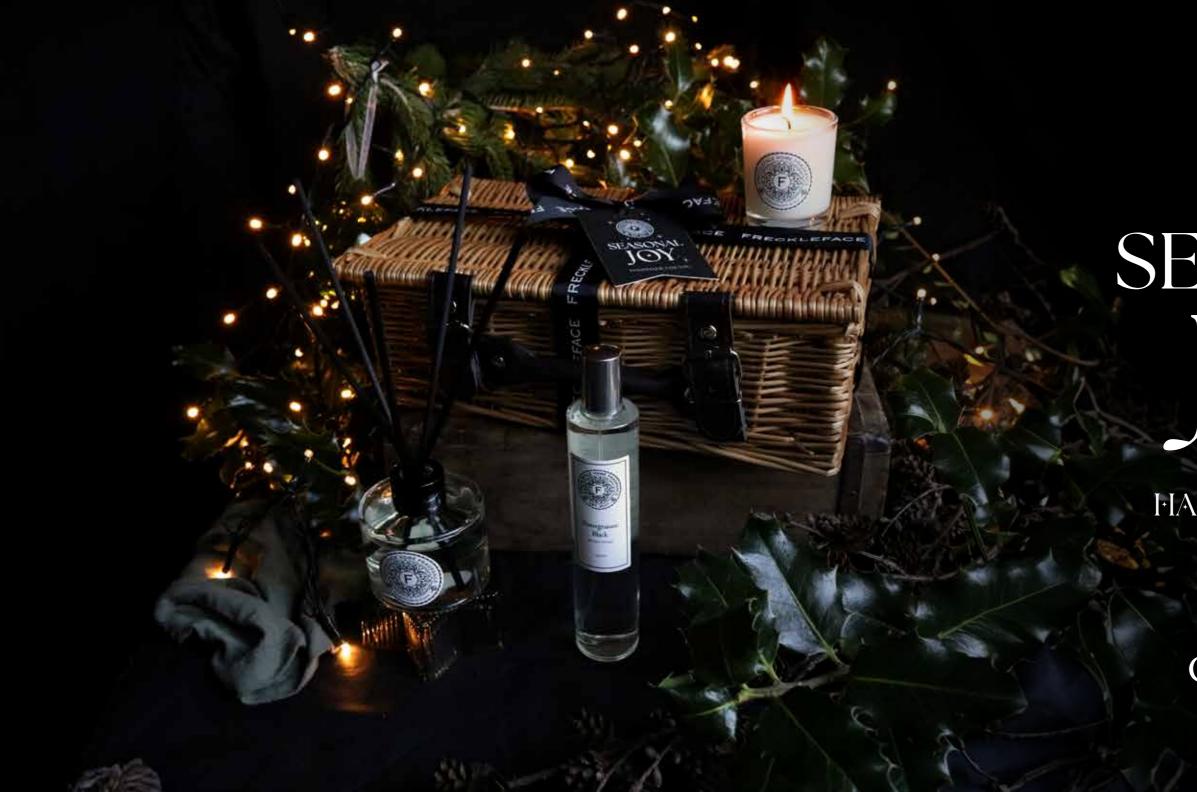

# SEASONAL JOY

## HANDMADE FOR YOU

### Hampers

Our luxury gift hampers are the ultimate home fragrance gift. Each have a perfect selection of complimentary products and come encased in a gorgeous wicker hamper basket, with Freckleface branded ribbon and gift tag. Choose from two different options below:

Luxury Home Fragrance Hamper | GS011 Pomegranate Black

Rich, fruity, musky. Inspired by the famous fragrance this heady mix is perfect for a night in with a movie. x1 Reed Diffuser | x1 Soya Candle | x1 Room Spray

Calm & Unwind Luxury Hamper | GS013 Use before bed or when you need to rest and relax. Lavender, Bergamot, Chamomile, Lavender, Petitgrain and Sweet Orange

x1 Essential Oil Blend | x1 Bath Salts | x1 Carrier Oil | x1 Wooden Massage Hand Roller