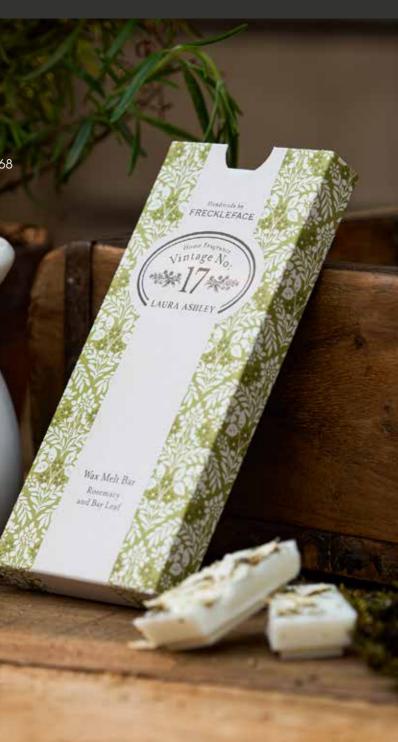

# Tin Candles.

This Tin Candle is perfect to use in the garden or around the home and has up 35 hours of burn time. No.17 – Rosemary and Bay Leaf |LATC-17 No.53 – Daffodils and Wild Flowers |LATC-53

No.68 - Freesias and Freshly Washed Linens |LATC-68

No.53 - Daffodils and Wild Flowers | LARD-53

No.68 - Freesias and Freshly Washed Linens | LARD-68

Use wax melt bar with a tealight and wax melter. Supplied in packs of 6 with POS display (supplied flat). No.17 - Rosemary and Bay Leaf |LAWM-17 No.53 - Daffodils and Wild Flowers |LAWM-53 No.68 - Freesias and Freshly Washed Linens |LAWM-68