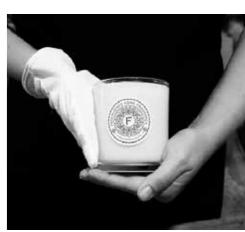

### <sup>13</sup> MINI CANDLES.

Our luxury artisan mini candles are handmade in our workshop using the finest quality ingredients and techniques. We load our candles with our bespoke luxury fragrances giving them the maximum scent throw possible.

Burn time: 20 hrs Dimensions: 5cm x 6.5cm 184g Pack size: 6

A high end candle without the price tag. Our ethically sourced wax is paraffin-free and 100% vegan. The natural soya wax delivers a clean and consistent burn.

Each mini candle is packaged in a black box with the Freckleface logo and fragrance label.

Available in over 35 fragrances SEE FRAGRANCES