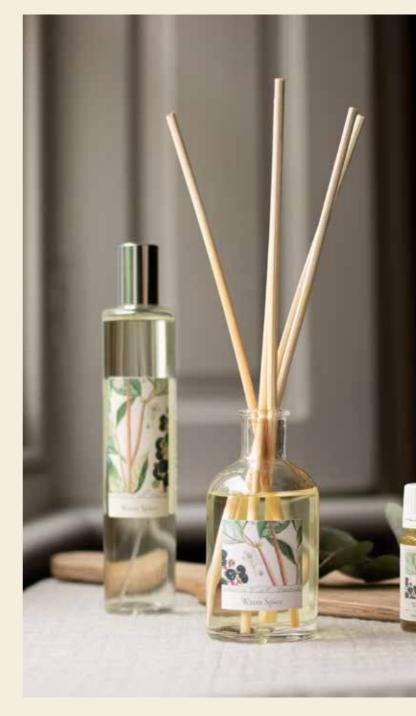

# <sup>67</sup> RHS + Freckleface Botanics Range.

Handmade in UK | 100% Vegan | Plastic Free Packaging | Ethically Sourced

Earl Grey & Cucumber Candle | RBC08 | Pack Size: 8 Pomegranate & Lily Reed Diffuser| RBRD07 | Pack Size: 6

# <sup>69</sup> RHS + Freckleface Botanics Range.

Earl Grey & Cucumber Reed Diffuser | RBRD08 | Pack Size: 6 Earl Grey & Cucumber Diffuser Refill | RBRDR08 | Pack Size: 6