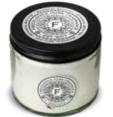

# <sup>45</sup> Laura Ashley x Freckleface Glass Candles.

ECALEFA

rol Day Leaf

# Tin Candles.

This Tin Candle is perfect to use in the garden or around the home and has up 35 hours of burn time. No.17 – Rosemary and Bay Leaf |LATC-17 No.53 – Daffodils and Wild Flowers |LATC-53

No.68 - Freesias and Freshly Washed Linens |LATC-68

This glass candle is perfect to use around the home and has up to 35 hours of burn time.

No.17 – Rosemary and Bay Leaf | LACA-17 No.53 – Daffodils and Wild Flowers | LACA-53

No.68 - Freesias and Freshly Washed Linens | LACA-68