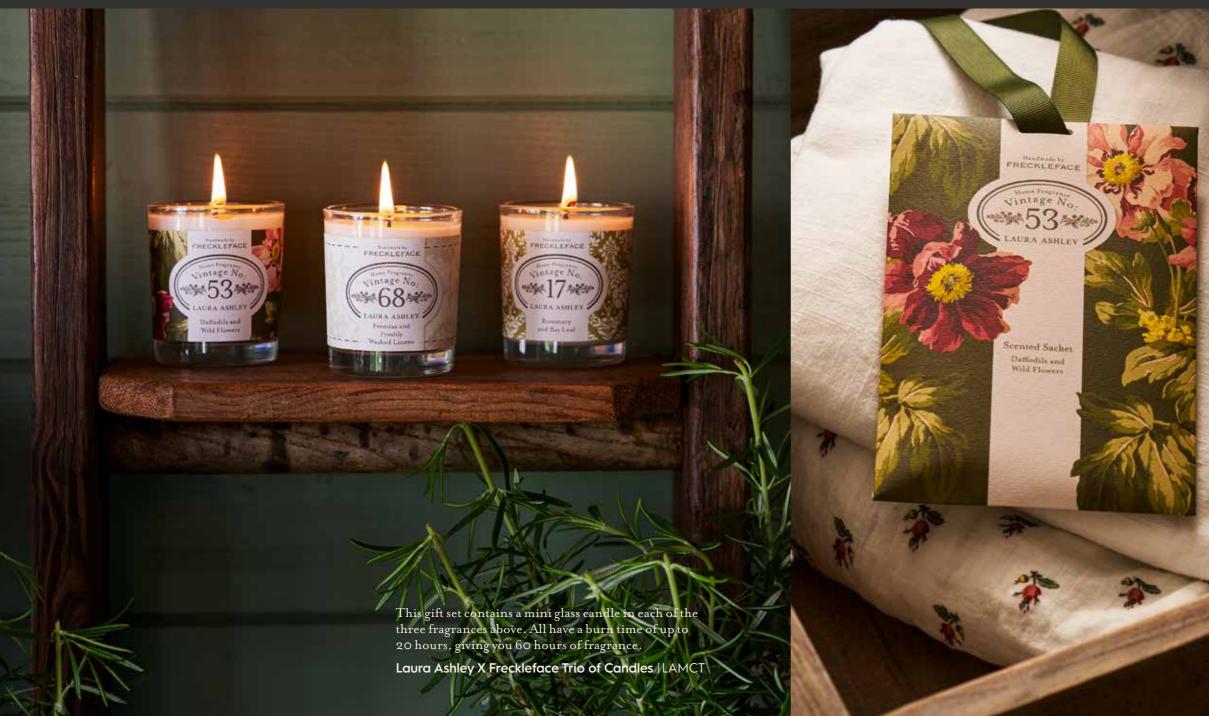

## <sup>47</sup> Laura Ashley x Freckleface Trio of Candles.

## Scented Sachets.

Supplied in SRP boxes containing 10 individual sachets. No.17 – Rosemary and Bay Leaf |LASS-17 No.53 – Daffodils and Wild Flowers |LASS-53 No.68 – Freesias and Freshly Washed Linens |LASS-68