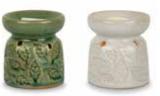

### <sup>9</sup> WAX MELTERS.

Our wax melters are all our own unique designs. Fill your room with fragrance by melting one of our handmade soya wax melts in these elegant wax melters that fit perfectly in your home.

Classic White Melter OB009 6 per pack

Classic Grey Melter OB010 6 per pack

Star Style melter OB023 6 per pack

Leaf Style Melter OB006 20 per pack