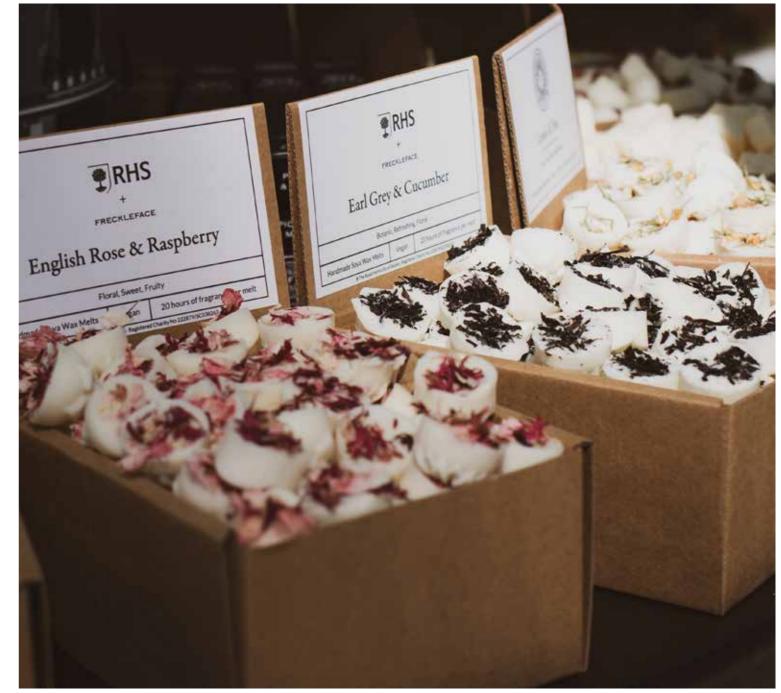

# Pick & Mix Wax Melts

Boxes of 100 | Each pack comes with 10 empty pick & mix tubes Can be sold alongside Freckleface melts

Lemon, Thyme & Lettuce RBWM01

Lemon & Lavender RBWM02

Wild Meadow RBWM06

Earl Grey & Cucumber RBWM08

English Rose & Raspberry RBWM09 Lemon, Thyme & Lettuce | RBWM01 | Pack Size: 10 Lemon & Lavender | RBTL04 | Pack Size: 10 Wild Meadow | RBTL06 | Pack Size: 10 Earl Grey & Cucumber | RBTL08 | Pack Size: 10 English Rose & Raspberry | RBTL09 | Pack Size: 10