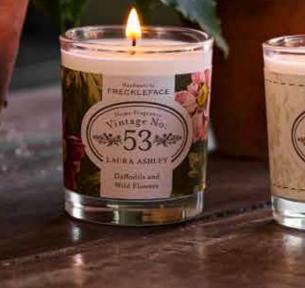

#### No.53 – Daffodils and Wild Flowers

A scent to celebrate the launch of Laura Ashley in 1953. A fragrance inspired by Laura's love for wild flowers from her Welsh cottage garden.

No.68 – Freesias and Freshly Washed Linens

# <sup>45</sup> Laura Ashley x Freckleface Glass Candles.

ECALEFA

rol Day Leaf