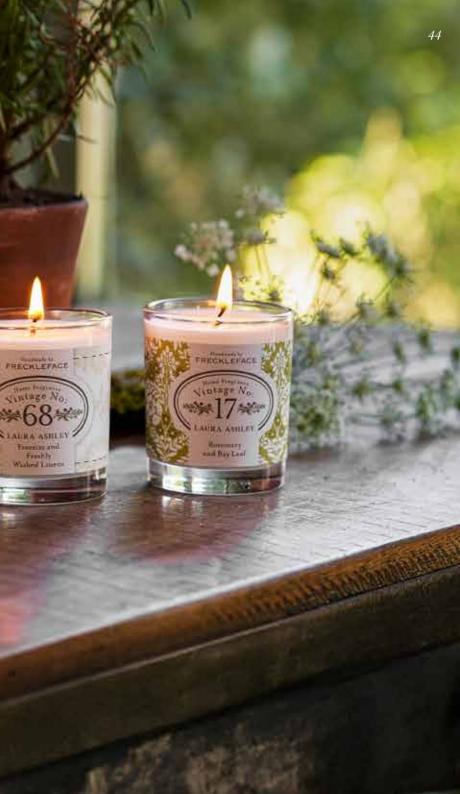

#### No.17 – Rosemary and Bay Leaf

A scent to celebrate the launch of Freckleface in 2017. A blend of rosemary and bay leaf inspired by our garden in Meadowgate.

#### No.53 – Daffodils and Wild Flowers

A scent to celebrate the launch of Laura Ashley in 1953. A fragrance inspired by Laura's love for wild flowers from her Welsh cottage garden.

No.68 – Freesias and Freshly Washed Linens

# <sup>45</sup> Laura Ashley x Freckleface Glass Candles.

ECALEFA

rol Day Leaf