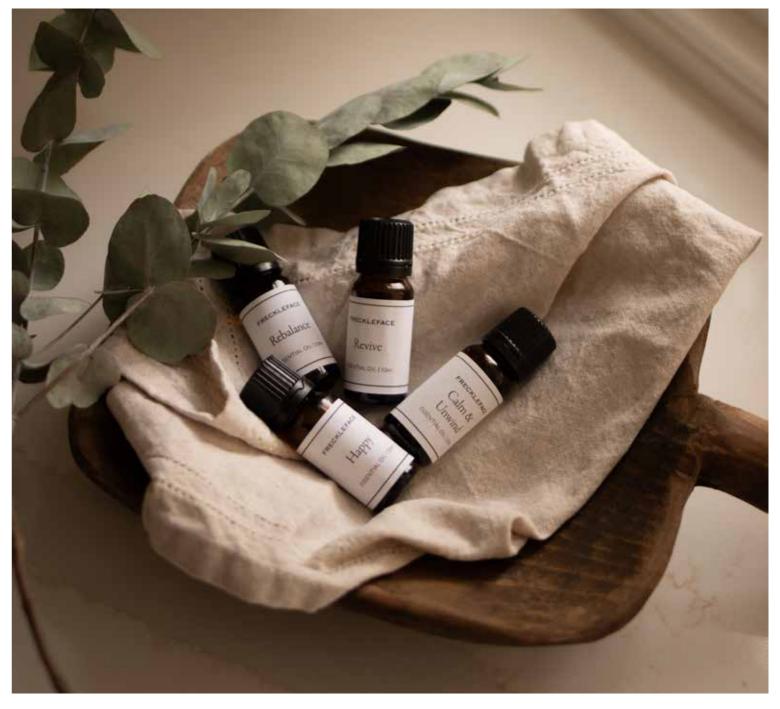

# <sup>25</sup> Essential Oil Blends.

Our unique essential oil blends have been designed to create a suite of essential oils to aid wellbeing.

Our Essential Oils can be used in an aroma diffuser, on a Freckleface Ceramic Star in your car, wardrobe or drawers, in a bath, or add a couple of drops to a handkerchief and inhale.

All our Essential Oils are hand blended in our UK workshop, meaning we have complete control of the ingredients we use.

Calm + Unwind | EO001

Lavender | Bergamot | Chamomile | Petitgrain | Sweet Orange

Use before bed or when you need to rest and relax.

#### Revive | EO013

Eucalyptus | Sweet Orange | Clary Sage Revive your senses when fatigue has set in or you need to boost your energy.

Rebalance | EO015

Rose | Geranium | Lavender | Ylang Ylang | Patchouli | Bergamot Balance and uplift your mood.

Happy | EO014 Lemon | Grapefruit | Sweet Orange | Bergamot Uplifting citrus to boost your mood.

Pack size: 8