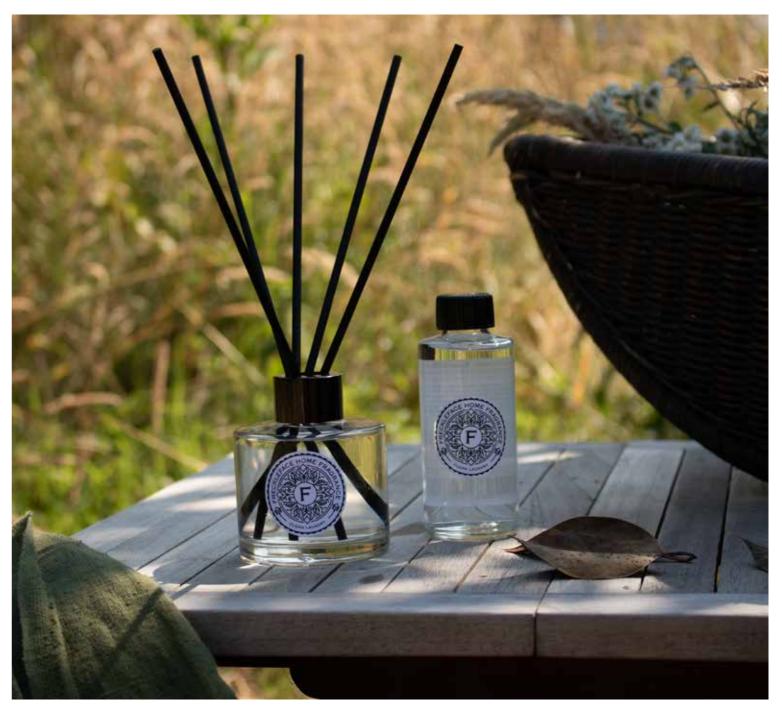

### <sup>15</sup> REED DIFFUSERS & REFILLS.

Our hand-poured reed diffusers are made with natural oils combined with our unique fragrance oil. The perfect accessory to any room, they subtly set the atmosphere. A natural and stylish way to fragrance your home. Complete with a sleek black tube and high quality reeds makes this an extremely desirable product. Reed Diffusers: 135ml. Pack size: 6 Reed Diffuser Refills: 100ml. Pack size: 6

All refills come with 5 black reeds.

3-6 months lasting fragrance