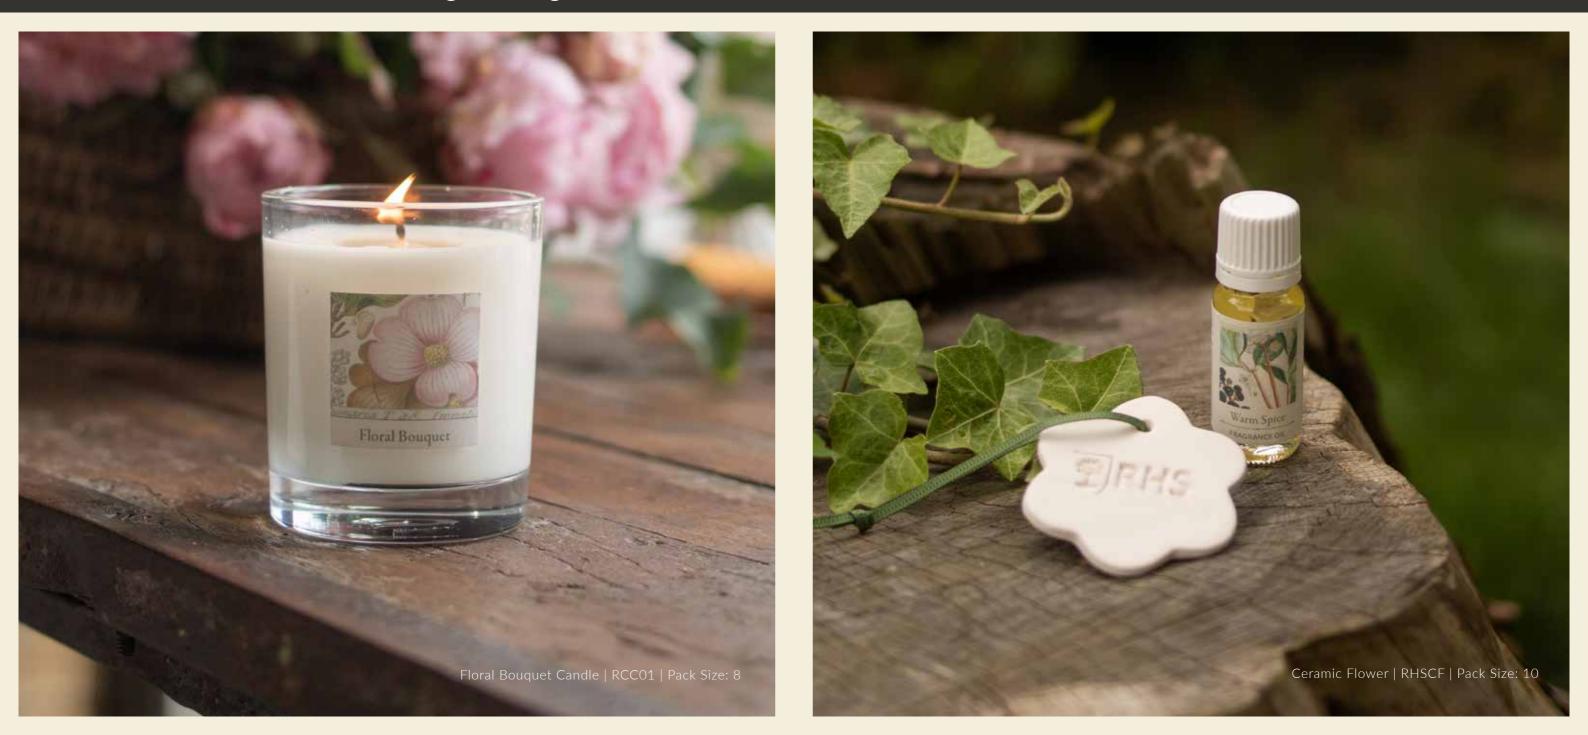

### Available in 4 seasonal scents.

FLORAL BOUQUET Fresh florals uplifted with notes of citrus and vanilla.

CITRUS BURST Freshly squeezed lemons with notes of pine and wood.

WARM SPICE A heady mix of ripe fruits, spices and a smoky undertone.

# <sup>73</sup> RHS + Freckleface Botanics Range.

Ceramic Flower | RBCF | Pack Size: 10 Bergamot Verbena Fragrance Oil | RBFO05 | Pack Size: 8