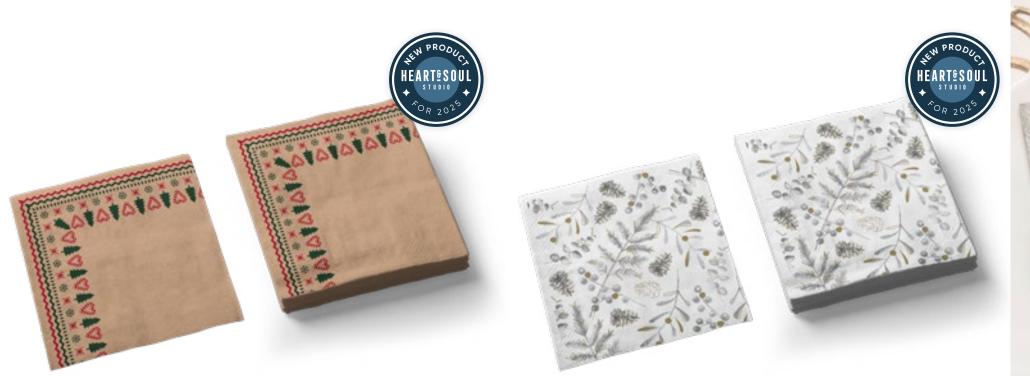

## Napkins Range

111.13

Elevate your table settings with paper napkins designed to match our best-selling Christmas crackers. Whether botanical, Kraft, or traditional, these refined accents add a seamless, festive touch, bringing harmony and style to every celebration.

**CT-NK02-FMP** Starlight 32cm Napkin (20pcs) FSC<sup>™</sup> Mix

**CT-NK04-FMP** Silver Botanical 32cm Napkin (20pcs) FSC<sup>™</sup> Mix

Partyware Range

Add a playful twist to your festivities with our range of novelty extras. These fun additions inspire laughter, connection, and photo-worthy moments, turning gatherings into unforgettable celebrations that bring people together in joyful ways.