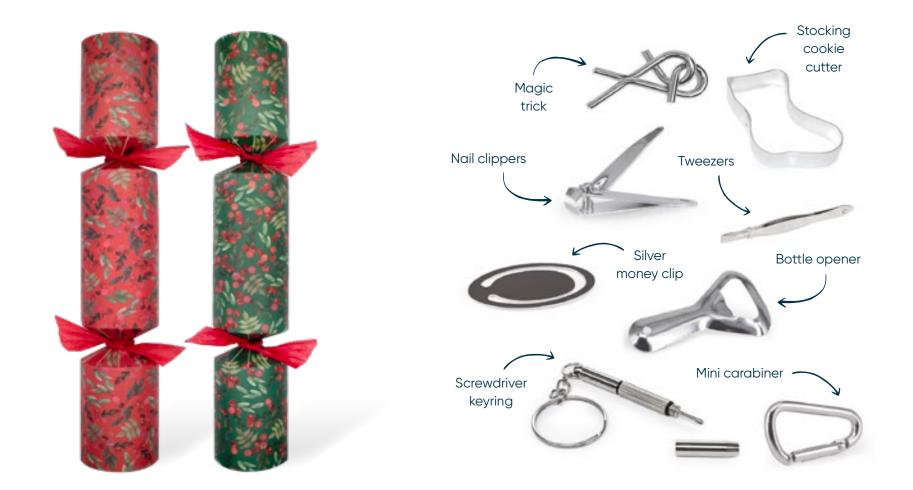

### **CT11 - THE BURNT CHEF PROJECT**

11 INCH CRACKERS, 50 PER CARTON

RECYCLABLE RECYCLABLE REUSABLE PRODUCT PACKAGING CONTENTS

We are proud to support The Burnt Chef Project this

Christmas, who provide free mental health support to those

NON-PLASTIC CONTENTS

御 THE BURNT CHEF PROM Οp \*\*\*\*\*\*\*\*\*\*\* \*\*\*\*\*\*\*\*\*\*\*

in the hospitality industry. A donation per cracker has been made to the charity. For more details scan the QR code. Robin decoration Christmas Star cracker decoration decoration IN A WORLD WHERE YOU Tree CAN BE ANYTHING decoration We are proud to support The Burnt Chef Project this Christmas, who provide free mental health Turkey support to those in the hospitality industry. The Burnt Chef Project are helping to shine a decoration light on the difficulties those working within the industry face. A donation per cracker has been made to the charity. The Burnt Chef Project CELEBRATION CRACKERS charity donation slip THE BURNT CHEF

CT-1110-FMP Kraft Bauble 11in Cracker (50pcs) FSC<sup>™</sup> Mix

TRADITIONAL CHRISTMAS

Each cracker contains a hat, satisfying snap, amusing joke/motto, charity slip & one of the hanging decorations above. Reuse the cracker tie to hang the decoration!