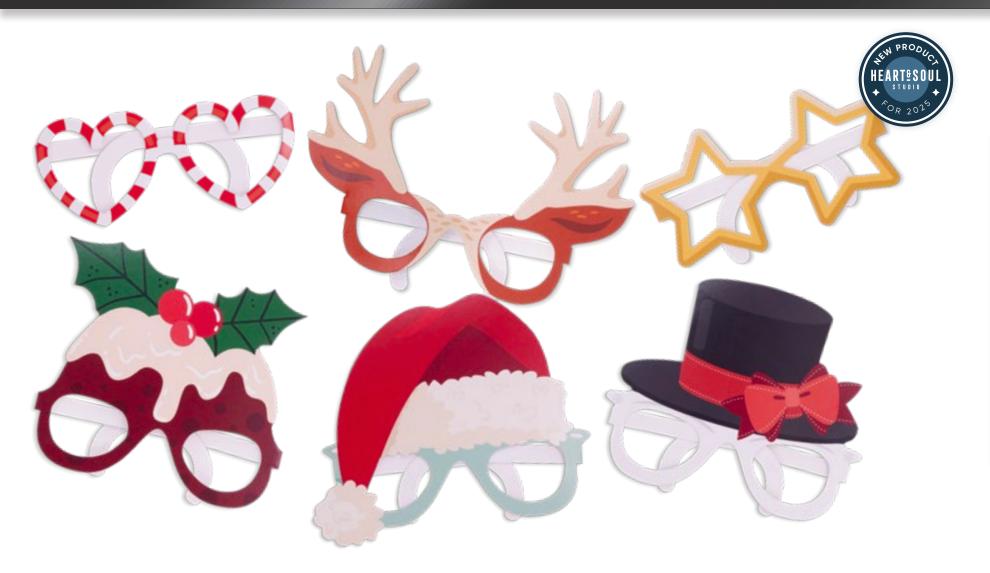

**CT-NK02-FMP** Starlight 32cm Napkin (20pcs) FSC<sup>™</sup> Mix

**CT-NK04-FMP** Silver Botanical 32cm Napkin (20pcs) FSC<sup>™</sup> Mix

Partyware Range

Add a playful twist to your festivities with our range of novelty extras. These fun additions inspire laughter, connection, and photo-worthy moments, turning gatherings into unforgettable celebrations that bring people together in joyful ways.

CT-PT01-FMP Festive Card Glasses (144pcs) FSC™ Mix

Each set of glasses is made from white cardboard and each carton contains 24 of each design.

CT-PT02-FMP Festive Card Photo Frame (24pcs) FSC™ Mix