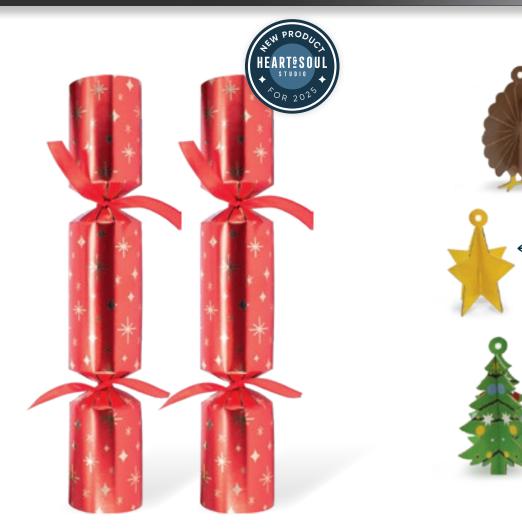

# CT10 Range

Our 10" cracker selection with a mixture of delightful designs that compliment any table. These crackers contain interactive activities, puzzles and conversation starters, adding a playful touch to any gathering.

#### 01202 733330 www.heartandsoul.studio

For more details on each product, please see the following CT10 pages 5

RECYCLABLE RECYCLABLE PRODUCT PACKAGING

NON-PLASTIC CONTENTS

CONTENTS

REUSABLE

CT-1008-FMP Frosted Holly 10in Cracker (50pcs) FSC<sup>™</sup> Mix

FROSTED WINTER

Each cracker contains a hat, satisfying snap, amusing joke/motto & one of the gifts above.

TRADITIONAL CHRISTMAS

REUSABLE RECYCLABLE RECYCLABLE PRODUCT PACKAGING CONTENTS

CONTENTS

NON-PLASTIC