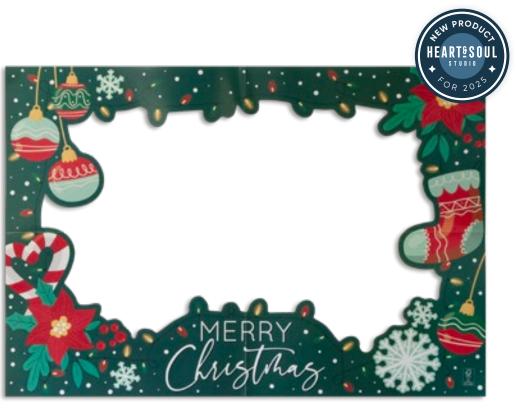

### **FESTIVE CARD PHOTO FRAME**

A3 PHOTO FRAME, FOLDED, 24 PER CARTON

**CT-PT03-FMP** Foil Card Crowns (200pcs) FSC<sup>™</sup> Mix

Each crown is made from shiny gold foilboard and can be adjusted and fastened to fit any wearer.