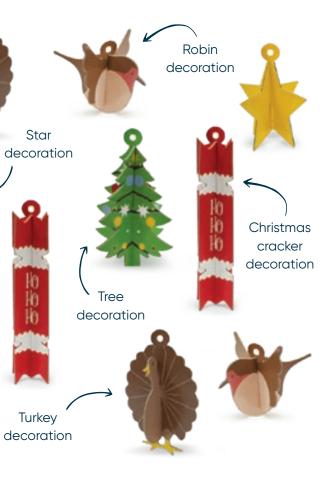

CT-1110-FMP Kraft Bauble 11in Cracker (50pcs) FSC<sup>™</sup> Mix

TRADITIONAL CHRISTMAS

Each cracker contains a hat, satisfying snap, amusing joke/motto, charity slip & one of the hanging decorations above. Reuse the cracker tie to hang the decoration!

TRADITIONAL CHRISTMAS

**CT-1106-FMP** Silver Text 11in Cracker (50pcs) FSC<sup>™</sup> Mix FROSTED WINTER

Each cracker contains a hat, satisfying snap, amusing joke/motto & one of the hanging decorations above. Reuse the cracker tie to hang the decoration!

Each cracker contains a hat, satisfying snap, amusing joke/motto & one of the hanging decorations above. Reuse the cracker tie to hang the decoration!

Star

Turkey