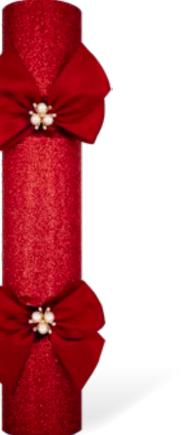

GOLDEN CELEBRATION

CCL2512

Each cracker contains a crown, satisfying snap, amusing joke/motto & one of the gifts above.

CCL2510 Festive Delight 13in Cracker (50pcs)

GOLDEN CELEBRATION

CCL2511 Crimson Glitz 13in Cracker (50pcs) TRADITIONAL CHRISTMAS