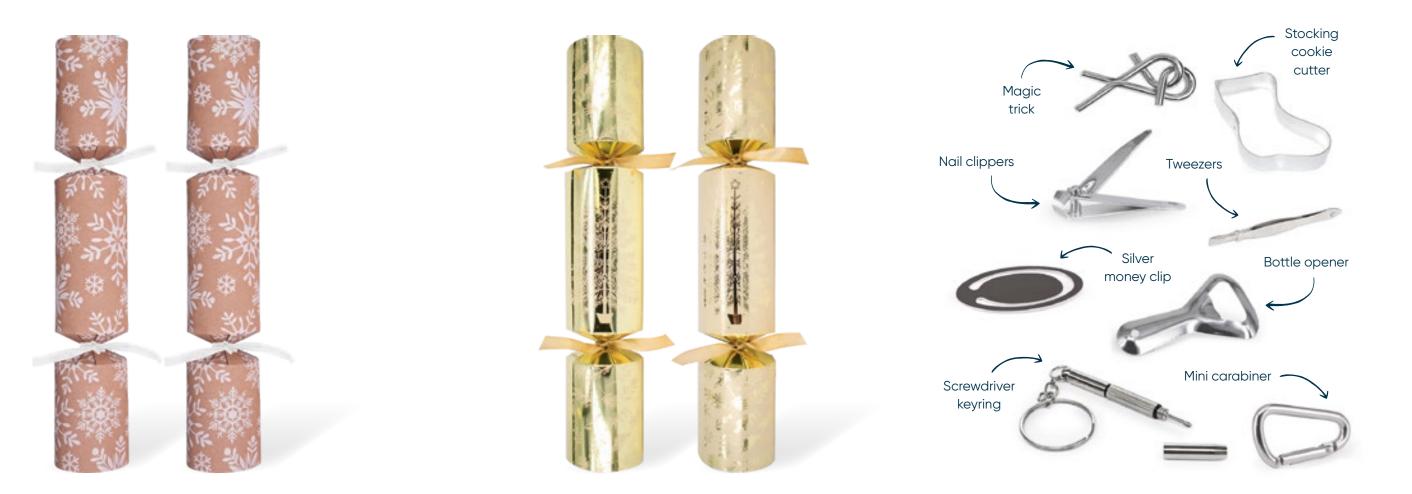

FROSTED WINTER

Each cracker contains a hat, satisfying snap, amusing joke/motto & one of the gifts above.

TRADITIONAL CHRISTMAS

REUSABLE RECYCLABLE RECYCLABLE PRODUCT PACKAGING CONTENTS

CONTENTS

NON-PLASTIC

CT-1010-FMP Holly Leaves 10in Cracker (50pcs) FSC<sup>™</sup> Mix

CT-1011-FMP Golden Stars 10in Cracker (50pcs) FSC™ Mix

GOLDEN CELEBRATION

Each cracker contains a hat, satisfying snap, amusing joke/motto & one of the gifts above.