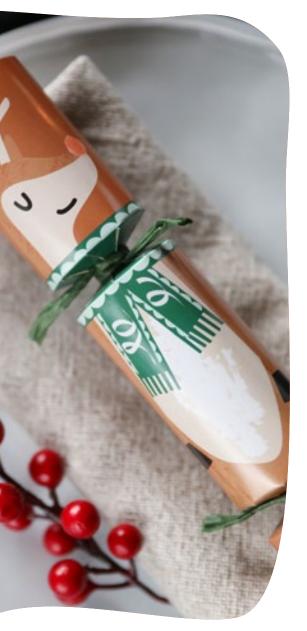

# CT10 Range

Our 10" cracker selection with a mixture of delightful designs that compliment any table. These crackers contain interactive activities, puzzles and conversation starters, adding a playful touch to any gathering.

#### 01202 733330 www.heartandsoul.studio

For more details on each product, please see the following CT10 pages 5

RECYCLABLE RECYCLABLE PRODUCT PACKAGING

NON-PLASTIC CONTENTS

CONTENTS

REUSABLE

CT-1008-FMP Frosted Holly 10in Cracker (50pcs) FSC<sup>™</sup> Mix

FROSTED WINTER

Each cracker contains a hat, satisfying snap, amusing joke/motto & one of the gifts above.

TRADITIONAL CHRISTMAS

REUSABLE RECYCLABLE RECYCLABLE PRODUCT PACKAGING CONTENTS

CONTENTS

NON-PLASTIC