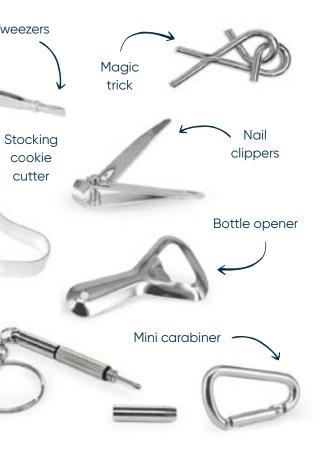

CT-1110-FMP Kraft Bauble 11in Cracker (50pcs) FSC<sup>™</sup> Mix

TRADITIONAL CHRISTMAS

Each cracker contains a hat, satisfying snap, amusing joke/motto, charity slip & one of the hanging decorations above. Reuse the cracker tie to hang the decoration!

Each cracker contains a hat, satisfying snap, amusing joke/motto & one of the hanging decorations above. Reuse the cracker tie to hang the decoration!

Star

Turkey