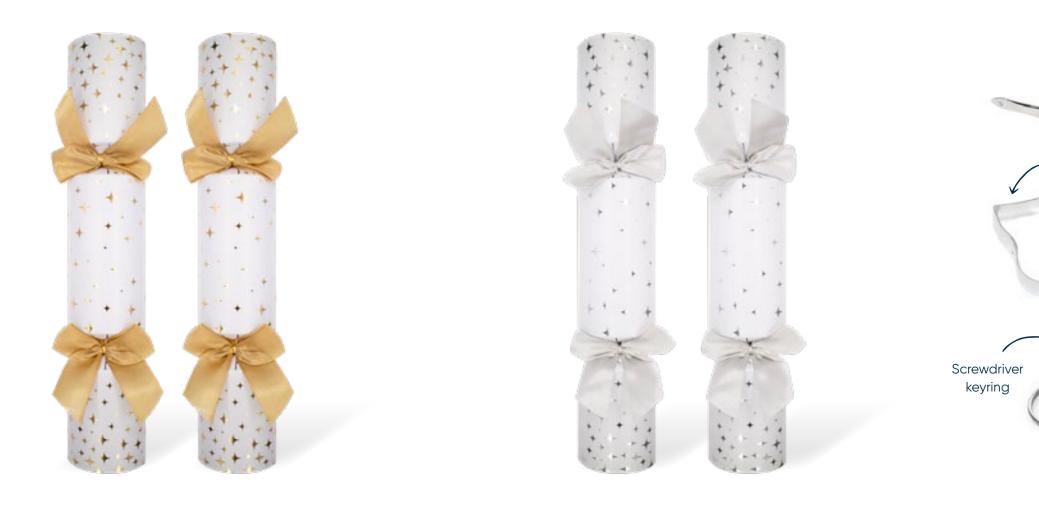

## Napkins Range

111.13

Elevate your table settings with paper napkins designed to match our best-selling Christmas crackers. Whether botanical, Kraft, or traditional, these refined accents add a seamless, festive touch, bringing harmony and style to every celebration.

**CT-NK02-FMP** Starlight 32cm Napkin (20pcs) FSC<sup>™</sup> Mix

**CT-NK04-FMP** Silver Botanical 32cm Napkin (20pcs) FSC<sup>™</sup> Mix

Partyware Range

Add a playful twist to your festivities with our range of novelty extras. These fun additions inspire laughter, connection, and photo-worthy moments, turning gatherings into unforgettable celebrations that bring people together in joyful ways.