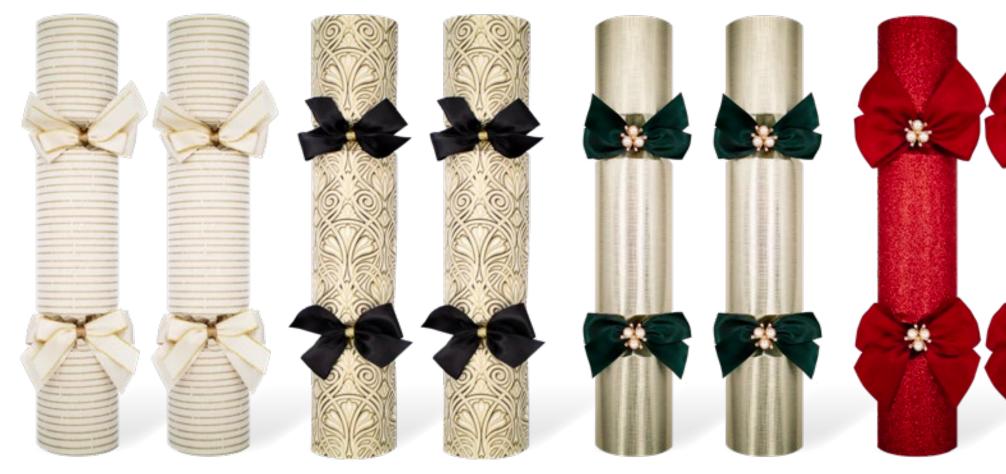

# CT10 Range

Our 10" cracker selection with a mixture of delightful designs that compliment any table. These crackers contain interactive activities, puzzles and conversation starters, adding a playful touch to any gathering.

## CT11 Range

A new addition to our 11" range is our charity cracker, supporting the Burnt Chef Project. All crackers in this range benefit from a snap, hat, motto/joke and interactive activities, puzzles and conversation starters.

## CT12 Range

Infused with sophistication and festive allure, these 12" crackers elevate any celebration, adding a refined touch. Discover unique designs and reusable metal contents within, enhancing every dining experience.

## CT13 Range

21

Indulge in pure luxury with our 13" cracker range, featuring exquisite foil details and lavish bows. These crackers radiate sophistication for any celebration, be it Christmas, New Year's, or any special occasion in need of an extra touch of opulence.