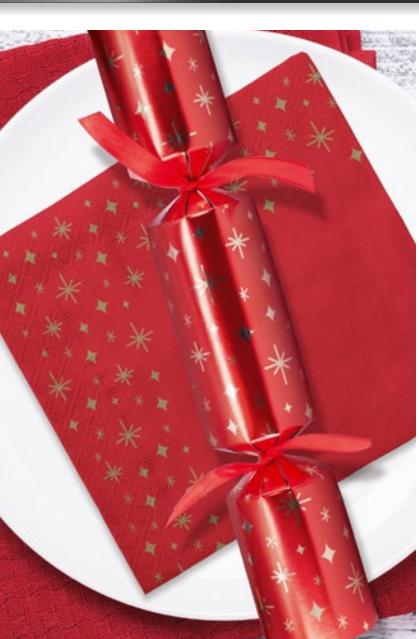

## Napkins Range

111.13

Elevate your table settings with paper napkins designed to match our best-selling Christmas crackers. Whether botanical, Kraft, or traditional, these refined accents add a seamless, festive touch, bringing harmony and style to every celebration.

**CT-NK02-FMP** Starlight 32cm Napkin (20pcs) FSC<sup>™</sup> Mix

**CT-NK04-FMP** Silver Botanical 32cm Napkin (20pcs) FSC<sup>™</sup> Mix

Partyware Range

Add a playful twist to your festivities with our range of novelty extras. These fun additions inspire laughter, connection, and photo-worthy moments, turning gatherings into unforgettable celebrations that bring people together in joyful ways.