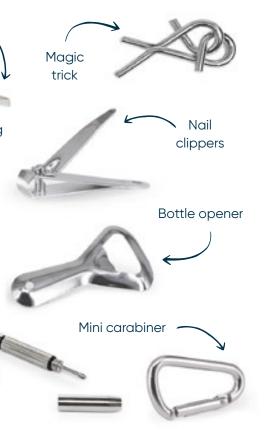

GOLDEN CELEBRATION

CT-1306-FMP Silver Sky 13in Cracker (36pcs) FSC™ Mix

FROSTED WINTER

Each cracker contains a hat, satisfying snap, amusing joke/motto & one of the metal gifts above.

Tweezers

cutter

RECYCLABLE