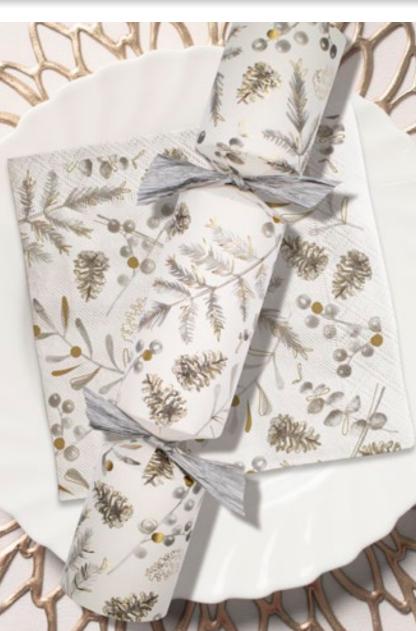

## Napkins Range

111.13

Elevate your table settings with paper napkins designed to match our best-selling Christmas crackers. Whether botanical, Kraft, or traditional, these refined accents add a seamless, festive touch, bringing harmony and style to every celebration.

**CT-NK02-FMP** Starlight 32cm Napkin (20pcs) FSC<sup>™</sup> Mix

**CT-NK04-FMP** Silver Botanical 32cm Napkin (20pcs) FSC<sup>™</sup> Mix

Partyware Range

Add a playful twist to your festivities with our range of novelty extras. These fun additions inspire laughter, connection, and photo-worthy moments, turning gatherings into unforgettable celebrations that bring people together in joyful ways.