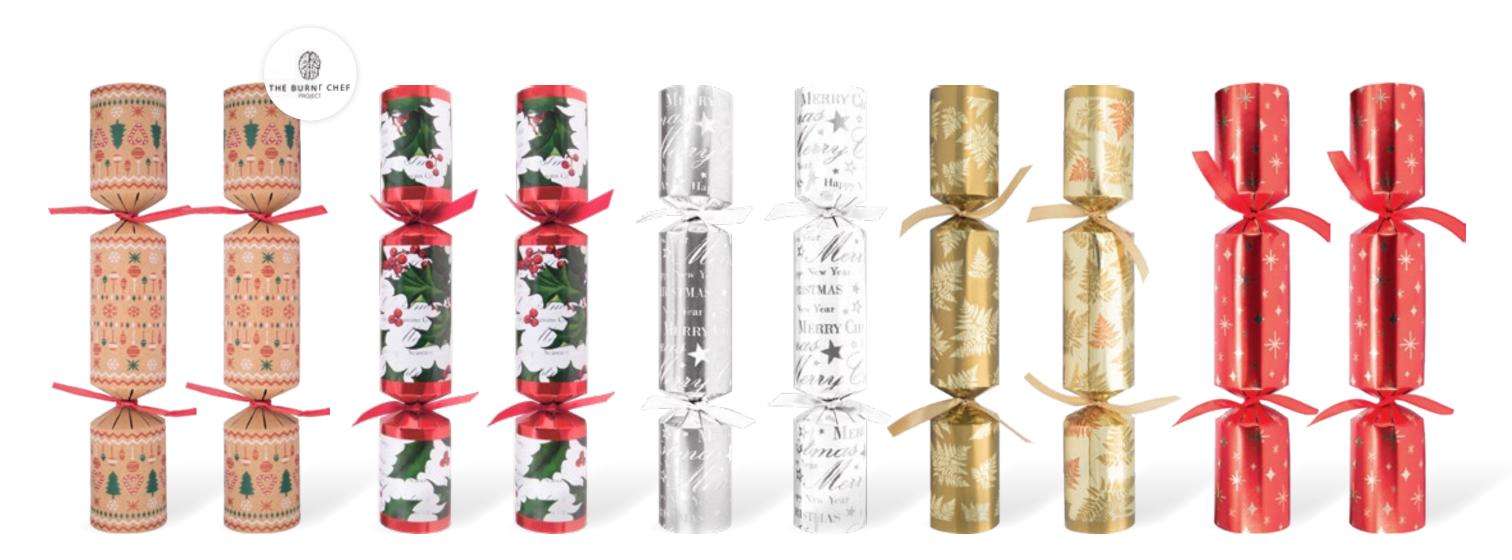

# CT10 Range

Our 10" cracker selection with a mixture of delightful designs that compliment any table. These crackers contain interactive activities, puzzles and conversation starters, adding a playful touch to any gathering.

### CT10 Range

#### 01202 733330 www.heartandsoul.studio

For more details on each product, please see the following CT10 pages 5

RECYCLABLE RECYCLABLE PRODUCT PACKAGING

NON-PLASTIC CONTENTS

CONTENTS

REUSABLE

CT-1008-FMP Frosted Holly 10in Cracker (50pcs) FSC<sup>™</sup> Mix

## CT11 Range

A new addition to our 11" range is our charity cracker, supporting the Burnt Chef Project. All crackers in this range benefit from a snap, hat, motto/joke and interactive activities, puzzles and conversation starters.

### CT11 Range

#### 01202 733330 www.heartandsoul.studio

For more details on each product, please see the following CT11 pages 10

## CT12 Range

Infused with sophistication and festive allure, these 12" crackers elevate any celebration, adding a refined touch. Discover unique designs and reusable metal contents within, enhancing every dining experience.

### CT12 Range

## CT13 Range

21

Indulge in pure luxury with our 13" cracker range, featuring exquisite foil details and lavish bows. These crackers radiate sophistication for any celebration, be it Christmas, New Year's, or any special occasion in need of an extra touch of opulence.

### CT13 Range