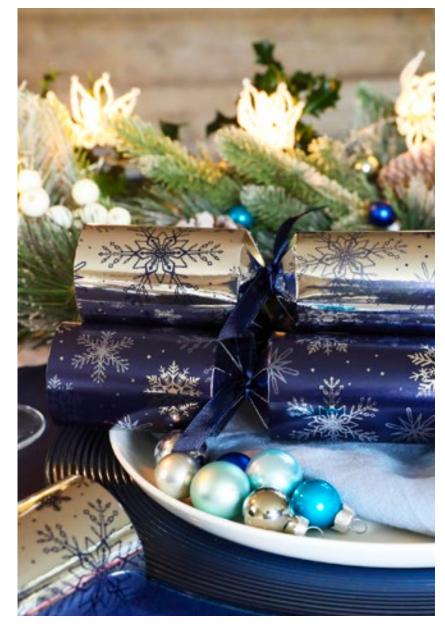

PACKAGING

CI-1212-FMP Navy Snowflake 12in Cracker (50pcs) FSC<sup>TM</sup> Mix CT-1212-FMP

FROSTED WINTER

Each cracker contains a hat, satisfying snap, amusing joke/motto & one of the metal gifts above.