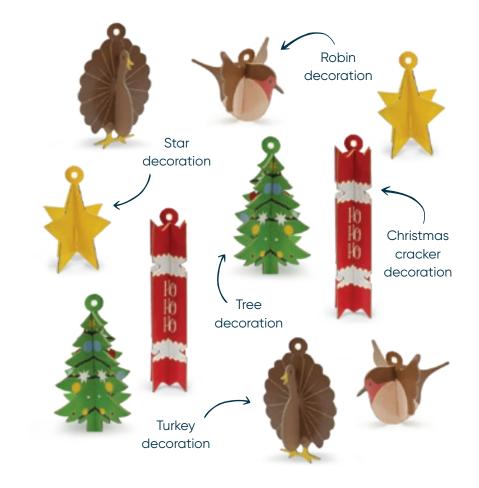

NON-PLASTIC CONTENTS

御 THE BURNT CHEF PROM Οp \*\*\*\*\*\*\*\*\*\*\* \*\*\*\*\*\*\*\*\*\*\*

in the hospitality industry. A donation per cracker has been made to the charity. For more details scan the QR code. Robin decoration Christmas Star cracker decoration decoration IN A WORLD WHERE YOU Tree CAN BE ANYTHING decoration We are proud to support The Burnt Chef Project this Christmas, who provide free mental health Turkey support to those in the hospitality industry. The Burnt Chef Project are helping to shine a decoration light on the difficulties those working within the industry face. A donation per cracker has been made to the charity. The Burnt Chef Project CELEBRATION CRACKERS charity donation slip THE BURNT CHEF

Each cracker contains a hat, satisfying snap, amusing joke/motto & one of the hanging decorations above. Reuse the cracker tie to hang the decoration!

Star

Turkey