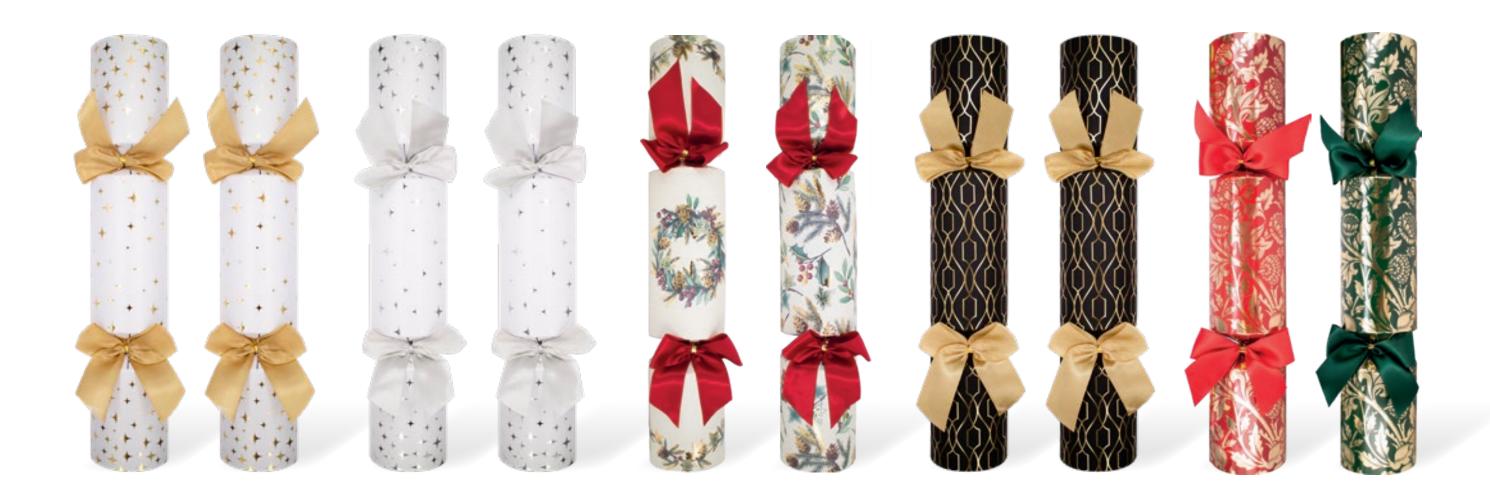

# CT10 Range

Our 10" cracker selection with a mixture of delightful designs that compliment any table. These crackers contain interactive activities, puzzles and conversation starters, adding a playful touch to any gathering.

### CT10 Range

#### 01202 733330 www.heartandsoul.studio

For more details on each product, please see the following CT10 pages 5

RECYCLABLE RECYCLABLE PRODUCT PACKAGING

NON-PLASTIC CONTENTS

CONTENTS

REUSABLE

CT-1008-FMP Frosted Holly 10in Cracker (50pcs) FSC<sup>™</sup> Mix

FROSTED WINTER

Each cracker contains a hat, satisfying snap, amusing joke/motto & one of the gifts above.

TRADITIONAL CHRISTMAS

REUSABLE RECYCLABLE RECYCLABLE PRODUCT PACKAGING CONTENTS

CONTENTS

NON-PLASTIC

CT-1010-FMP Holly Leaves 10in Cracker (50pcs) FSC<sup>™</sup> Mix

CT-1011-FMP Golden Stars 10in Cracker (50pcs) FSC™ Mix

GOLDEN CELEBRATION

Each cracker contains a hat, satisfying snap, amusing joke/motto & one of the gifts above.

 \*
 \*
 \*

 RECYCLABLE
 RECYCLABLE
 NON-PLASTIC

 PRODUCT
 PACKAGING
 USEABLE