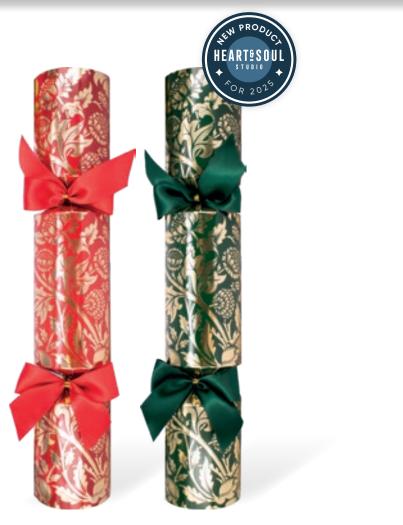

## UK Handmade Range

Curated in Dorset, using the most luxurious papers and bows, with the epitome of opulence in mind, these crackers are our pièce de résistance; elevating the aesthetic of any dining table to regal heights.

#### 01202 733330 www.heartandsoul.studio

For more details on each product, please see the following UK Handmade pages 25

RECYCLABLE RECYCLABLE REUSABLE PRODUCT PACKAGING CONTENTS

NON-PLASTIC CONTENTS

**CCL2509** Golden Harmony 13in Cracker (50pcs)

GOLDEN CELEBRATION

Each cracker contains a crown, satisfying snap, amusing joke/motto & one of the gifts above.

REUSABLE RECYCLABLE RECYCLABLE PRODUCT PACKAGING CONTENTS

NON-PLASTIC CONTENTS

Golden Gatsby 13in Cracker (50pcs)