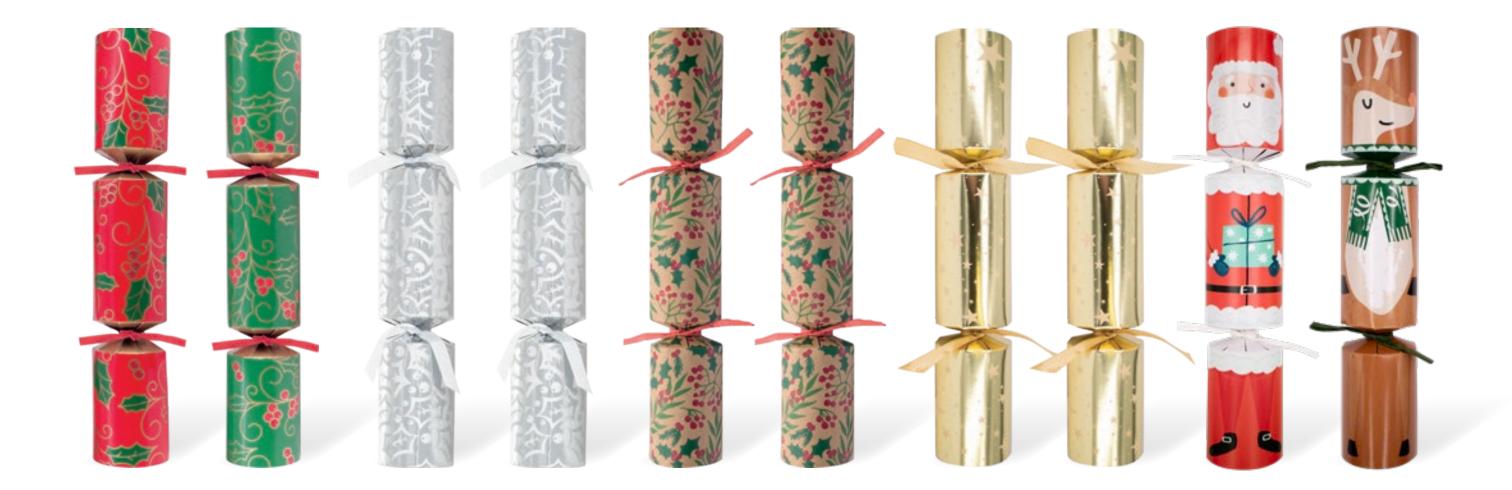

# CT10 Range

Our 10" cracker selection with a mixture of delightful designs that compliment any table. These crackers contain interactive activities, puzzles and conversation starters, adding a playful touch to any gathering.

## CT11 Range

A new addition to our 11" range is our charity cracker, supporting the Burnt Chef Project. All crackers in this range benefit from a snap, hat, motto/joke and interactive activities, puzzles and conversation starters.