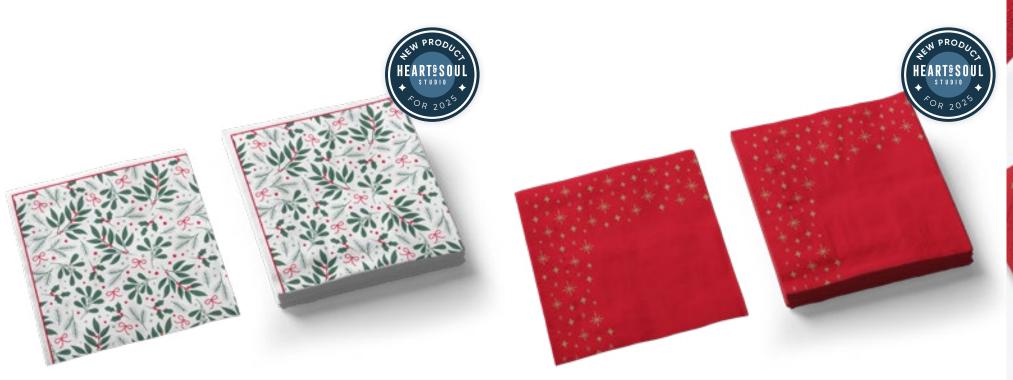

## Napkins Range

111.13

Elevate your table settings with paper napkins designed to match our best-selling Christmas crackers. Whether botanical, Kraft, or traditional, these refined accents add a seamless, festive touch, bringing harmony and style to every celebration.

**CT-NK02-FMP** Starlight 32cm Napkin (20pcs) FSC<sup>™</sup> Mix

**CT-NK04-FMP** Silver Botanical 32cm Napkin (20pcs) FSC<sup>™</sup> Mix

Partyware Range

Add a playful twist to your festivities with our range of novelty extras. These fun additions inspire laughter, connection, and photo-worthy moments, turning gatherings into unforgettable celebrations that bring people together in joyful ways.