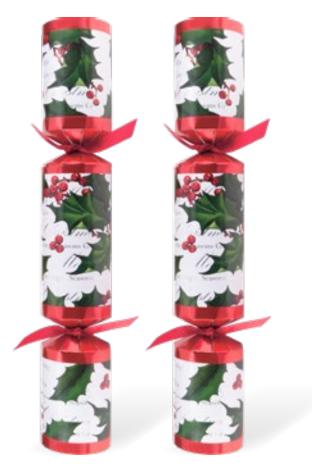

#### 01202 733330 www.heartandsoul.studio

MENTAL HEALTH AWARENESS

RECYCLABLE RECYCLABLE PRODUCT PACKAGING

REUSABLE NON-PLASTIC CONTENTS CONTENTS

**CT-1105-FMP** Holly Berry 11in Cracker (50pcs) FSC<sup>™</sup> Mix