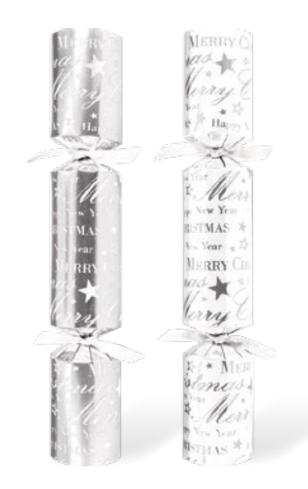

TRADITIONAL CHRISTMAS

**CT-1106-FMP** Silver Text 11in Cracker (50pcs) FSC<sup>™</sup> Mix FROSTED WINTER

Each cracker contains a hat, satisfying snap, amusing joke/motto & one of the hanging decorations above. Reuse the cracker tie to hang the decoration!