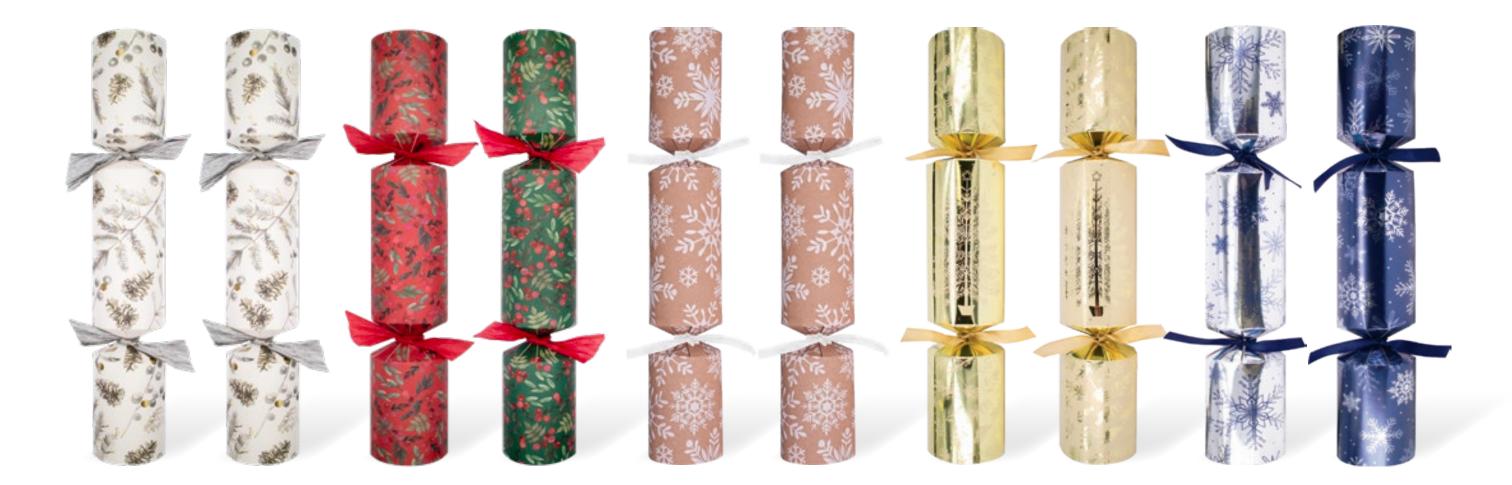

# CT10 Range

Our 10" cracker selection with a mixture of delightful designs that compliment any table. These crackers contain interactive activities, puzzles and conversation starters, adding a playful touch to any gathering.

### CT10 Range

#### 01202 733330 www.heartandsoul.studio

For more details on each product, please see the following CT10 pages 5

RECYCLABLE RECYCLABLE PRODUCT PACKAGING

NON-PLASTIC CONTENTS

CONTENTS

REUSABLE

CT-1008-FMP Frosted Holly 10in Cracker (50pcs) FSC<sup>™</sup> Mix