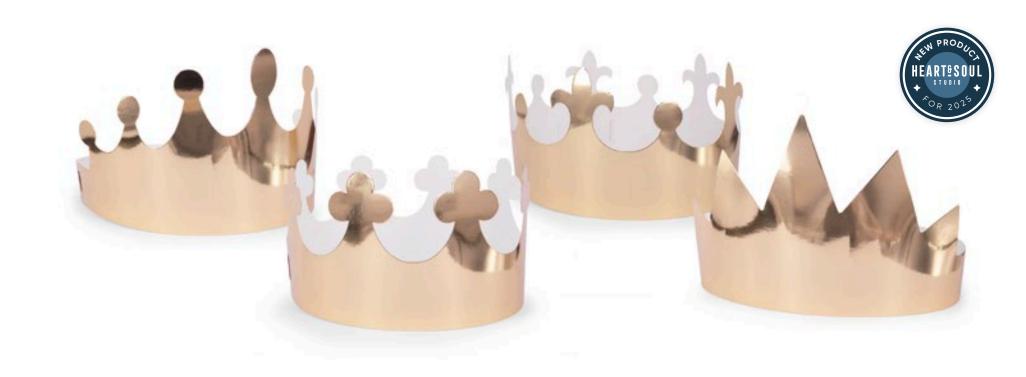

### **FESTIVE CARD PHOTO FRAME**

A3 PHOTO FRAME, FOLDED, 24 PER CARTON

**CT-PT03-FMP** Foil Card Crowns (200pcs) FSC<sup>™</sup> Mix

Each crown is made from shiny gold foilboard and can be adjusted and fastened to fit any wearer.