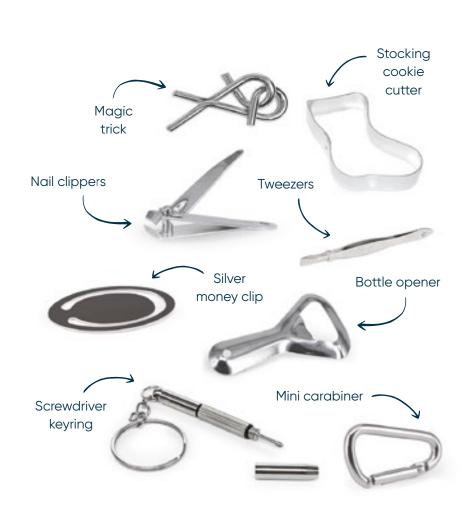

CT-1209-FMP Traditional Foliage 12in Cracker (50pcs) FSC<sup>TM</sup> Mix FESTIVE BOTANICAL

Each cracker contains a hat, satisfying snap, amusing joke/motto & one of the metal gifts above.

REUSABLE RECYCLABLE RECYCLABLE PRODUCT PACKAGING CONTENTS

NON-PLASTIC CONTENTS

Kraft Snowflake 12in Cracker (50pcs) FSC<sup>TM</sup> Mix CT-1210-FMP

Golden Botanical 12in Cracker (50pcs) FSC<sup>TM</sup> Mix CT-1211-FMP GOLDEN CELEBRATION

Each cracker contains a hat, satisfying snap, amusing joke/motto & one of the metal gifts above.

PACKAGING

CI-1212-FMP Navy Snowflake 12in Cracker (50pcs) FSC<sup>TM</sup> Mix CT-1212-FMP

FROSTED WINTER

Each cracker contains a hat, satisfying snap, amusing joke/motto & one of the metal gifts above.