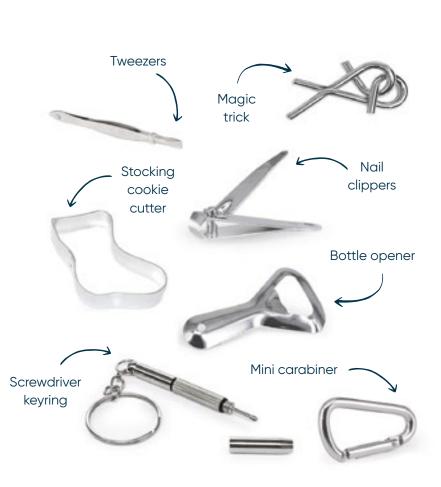

CT-1209-FMP Traditional Foliage 12in Cracker (50pcs) FSC<sup>TM</sup> Mix FESTIVE BOTANICAL

Each cracker contains a hat, satisfying snap, amusing joke/motto & one of the metal gifts above.

REUSABLE RECYCLABLE RECYCLABLE PRODUCT PACKAGING CONTENTS

NON-PLASTIC CONTENTS

Kraft Snowflake 12in Cracker (50pcs) FSC<sup>TM</sup> Mix CT-1210-FMP

Golden Botanical 12in Cracker (50pcs) FSC<sup>TM</sup> Mix CT-1211-FMP GOLDEN CELEBRATION

Each cracker contains a hat, satisfying snap, amusing joke/motto & one of the metal gifts above.

PACKAGING

CI-1212-FMP Navy Snowflake 12in Cracker (50pcs) FSC<sup>TM</sup> Mix CT-1212-FMP

FROSTED WINTER

Each cracker contains a hat, satisfying snap, amusing joke/motto & one of the metal gifts above.

GOLDEN CELEBRATION

CT-1306-FMP Silver Sky 13in Cracker (36pcs) FSC™ Mix

FROSTED WINTER

Each cracker contains a hat, satisfying snap, amusing joke/motto & one of the metal gifts above.

Tweezers

cutter

RECYCLABLE

PRODUCT

RECYCLABLE

PACKAGING

Natural Wreath 13in Cracker (36pcs) FSC<sup>TM</sup> Mix CT-1307-FMP FESTIVE BOTANICAL

CT-1308-FMP GOLDEN CELEBRATION

REUSABLE

CONTENTS

NON-PLASTIC

CONTENTS

Each cracker contains a hat, satisfying snap, amusing joke/motto & one of the metal gifts above.

RECYCLABLE PRODUCT

ABLE RECYCLABLE CT PACKAGING REUSABLE NON-PLASTIC CONTENTS CONTENTS

CT-1309-FMP Golden Traditions 13in Cracker (36pcs) FSC<sup>™</sup> Mix

Each cracker contains a hat, satisfying snap, amusing joke/motto & one of the metal gifts above.