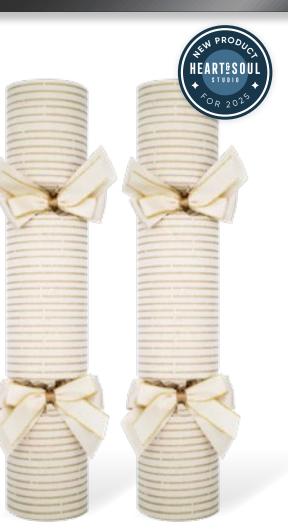

## UK Handmade Range

Curated in Dorset, using the most luxurious papers and bows, with the epitome of opulence in mind, these crackers are our pièce de résistance; elevating the aesthetic of any dining table to regal heights.

#### 01202 733330 www.heartandsoul.studio

For more details on each product, please see the following UK Handmade pages 25

RECYCLABLE RECYCLABLE REUSABLE PRODUCT PACKAGING CONTENTS

NON-PLASTIC CONTENTS

**CCL2509** Golden Harmony 13in Cracker (50pcs)