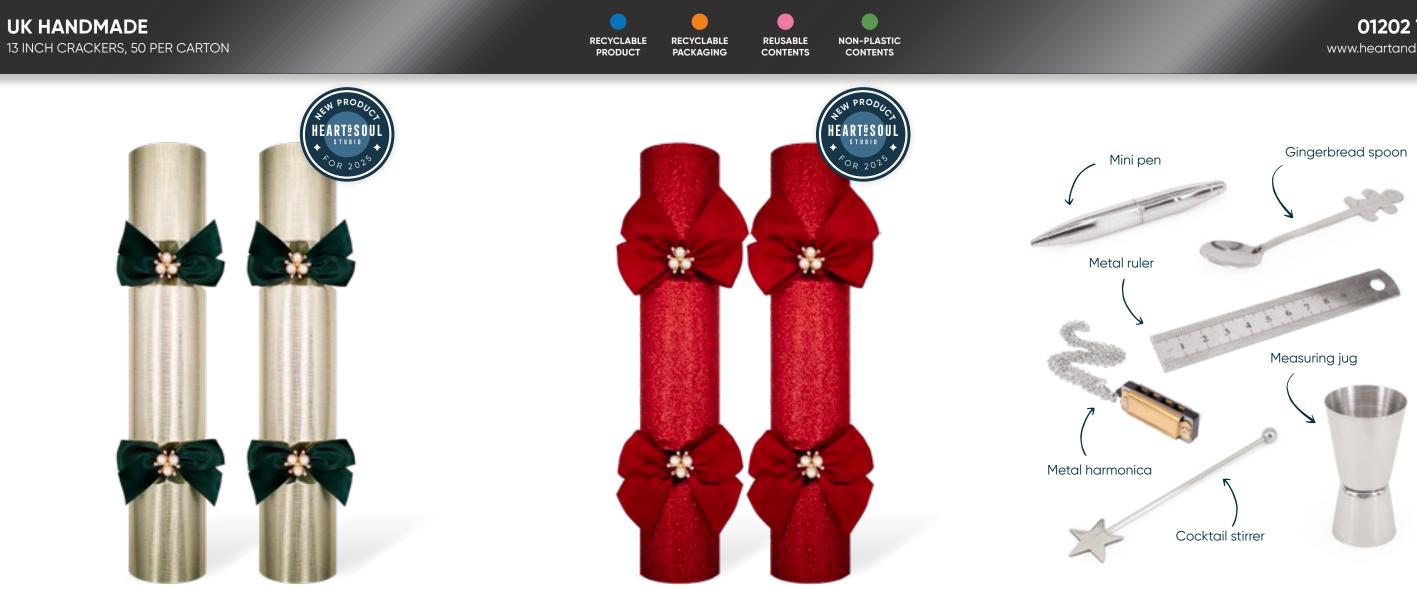

## CT13 Range

21

Indulge in pure luxury with our 13" cracker range, featuring exquisite foil details and lavish bows. These crackers radiate sophistication for any celebration, be it Christmas, New Year's, or any special occasion in need of an extra touch of opulence.

#### 01202 733330 www.heartandsoul.studio

For more details on each product, please see the following CT13 pages 20

RECYCLABLE RECYCLABLE PRODUCT PACKAGING

NON-PLASTIC CONTENTS

REUSABLE

CONTENTS

CT-1305-FMP Golden Sky 13in Cracker (36pcs) FSC™ Mix

GOLDEN CELEBRATION

CT-1306-FMP Silver Sky 13in Cracker (36pcs) FSC™ Mix

FROSTED WINTER

Each cracker contains a hat, satisfying snap, amusing joke/motto & one of the metal gifts above.

Tweezers

cutter

RECYCLABLE