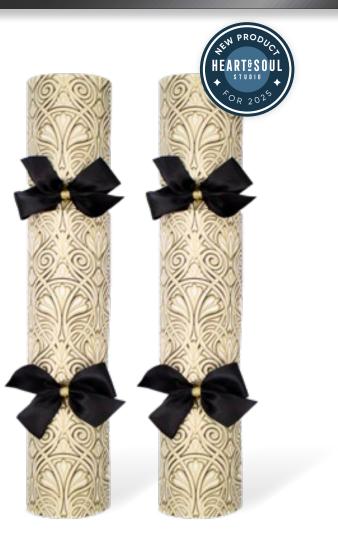

## UK Handmade Range

Curated in Dorset, using the most luxurious papers and bows, with the epitome of opulence in mind, these crackers are our pièce de résistance; elevating the aesthetic of any dining table to regal heights.

### UK Handmade Range

#### 01202 733330 www.heartandsoul.studio

For more details on each product, please see the following UK Handmade pages 25

RECYCLABLE RECYCLABLE REUSABLE PRODUCT PACKAGING CONTENTS

NON-PLASTIC CONTENTS

**CCL2509** Golden Harmony 13in Cracker (50pcs)