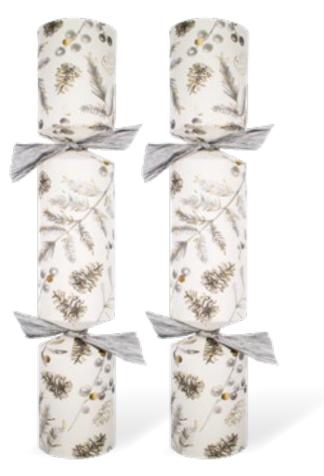

#### 01202 733330 www.heartandsoul.studio

For more details on each product, please see the following CT10 pages 5

RECYCLABLE RECYCLABLE PRODUCT PACKAGING

NON-PLASTIC CONTENTS

CONTENTS

REUSABLE

CT-1008-FMP Frosted Holly 10in Cracker (50pcs) FSC<sup>™</sup> Mix

FROSTED WINTER

Each cracker contains a hat, satisfying snap, amusing joke/motto & one of the gifts above.

TRADITIONAL CHRISTMAS

REUSABLE RECYCLABLE RECYCLABLE PRODUCT PACKAGING CONTENTS

CONTENTS

NON-PLASTIC