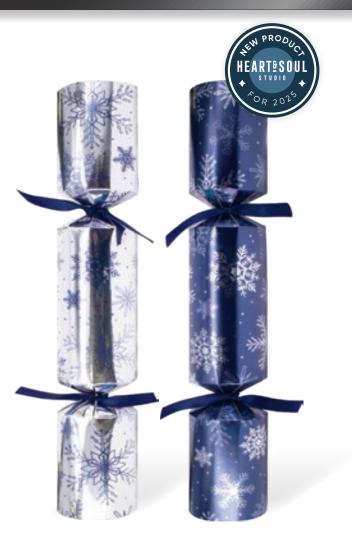

PACKAGING

CI-1212-FMP Navy Snowflake 12in Cracker (50pcs) FSC<sup>TM</sup> Mix CT-1212-FMP

FROSTED WINTER

Each cracker contains a hat, satisfying snap, amusing joke/motto & one of the metal gifts above.