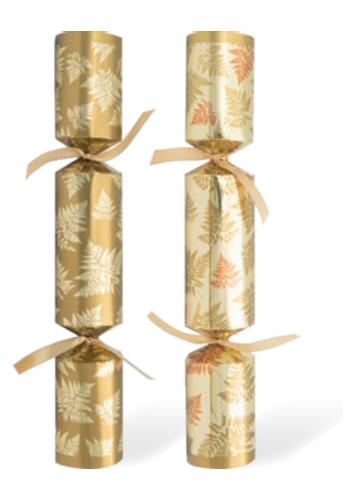

## CT13 Range

21

Indulge in pure luxury with our 13" cracker range, featuring exquisite foil details and lavish bows. These crackers radiate sophistication for any celebration, be it Christmas, New Year's, or any special occasion in need of an extra touch of opulence.

#### 01202 733330 www.heartandsoul.studio

For more details on each product, please see the following CT13 pages 20

RECYCLABLE RECYCLABLE PRODUCT PACKAGING

NON-PLASTIC CONTENTS

REUSABLE

CONTENTS

CT-1305-FMP Golden Sky 13in Cracker (36pcs) FSC™ Mix