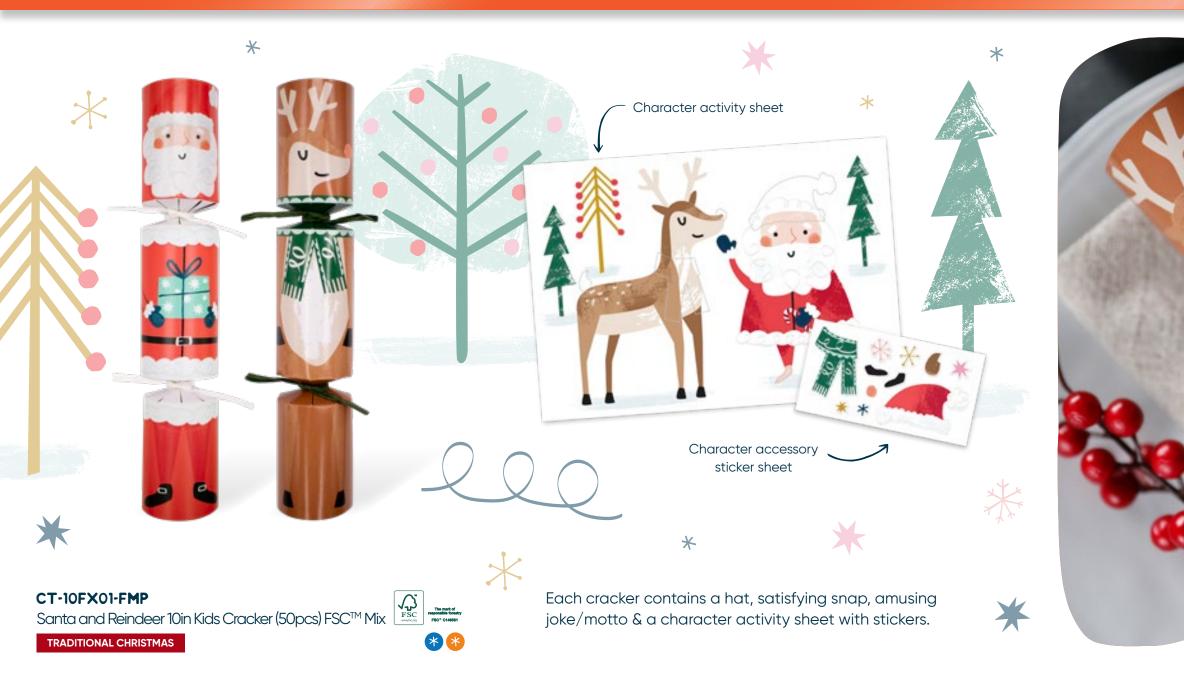

# CT10 Range

Our 10" cracker selection with a mixture of delightful designs that compliment any table. These crackers contain interactive activities, puzzles and conversation starters, adding a playful touch to any gathering.

#### 01202 733330 www.heartandsoul.studio

For more details on each product, please see the following CT10 pages 5

RECYCLABLE RECYCLABLE PRODUCT PACKAGING

NON-PLASTIC CONTENTS

CONTENTS

REUSABLE

CT-1008-FMP Frosted Holly 10in Cracker (50pcs) FSC<sup>™</sup> Mix

FROSTED WINTER

Each cracker contains a hat, satisfying snap, amusing joke/motto & one of the gifts above.

TRADITIONAL CHRISTMAS

REUSABLE RECYCLABLE RECYCLABLE PRODUCT PACKAGING CONTENTS

CONTENTS

NON-PLASTIC