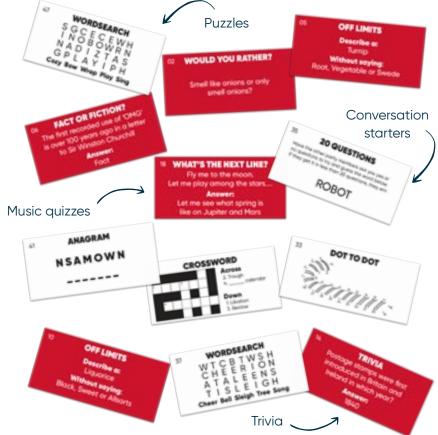

# CT10 Range

Our 10" cracker selection with a mixture of delightful designs that compliment any table. These crackers contain interactive activities, puzzles and conversation starters, adding a playful touch to any gathering.

## CT11 Range

A new addition to our 11" range is our charity cracker, supporting the Burnt Chef Project. All crackers in this range benefit from a snap, hat, motto/joke and interactive activities, puzzles and conversation starters.