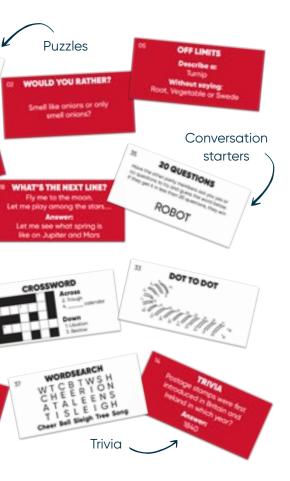

# CT10 Range

Our 10" cracker selection with a mixture of delightful designs that compliment any table. These crackers contain interactive activities, puzzles and conversation starters, adding a playful touch to any gathering.

## CT11 Range

A new addition to our 11" range is our charity cracker, supporting the Burnt Chef Project. All crackers in this range benefit from a snap, hat, motto/joke and interactive activities, puzzles and conversation starters.