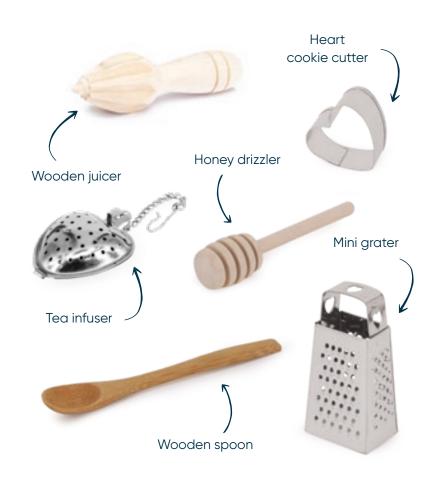

GOLDEN CELEBRATION

CT-1306-FMP Silver Sky 13in Cracker (36pcs) FSC™ Mix

FROSTED WINTER

Each cracker contains a hat, satisfying snap, amusing joke/motto & one of the metal gifts above.

Tweezers

cutter

RECYCLABLE