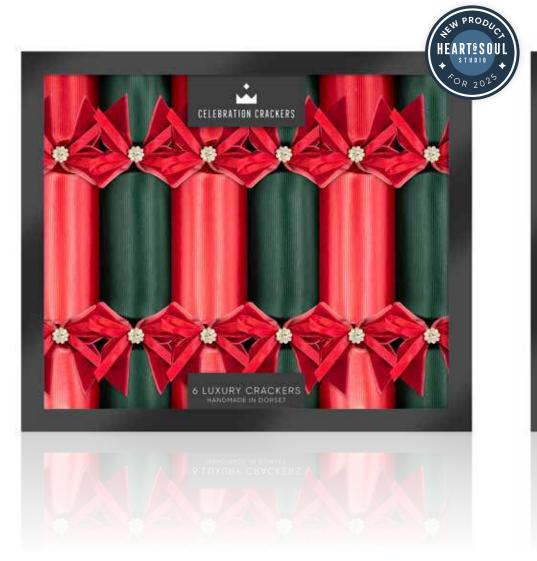

#### CCL2506

**Burgundy Bouquet** 

Each tray is hand finished with a bespoke printed and Celebration Crackers branded card sleeve as featured on page 9.

FESTIVE BOTANICAL

Marbled Wave

Each tray is hand finished with a bespoke printed and Celebration Crackers branded card sleeve as featured on page 9.