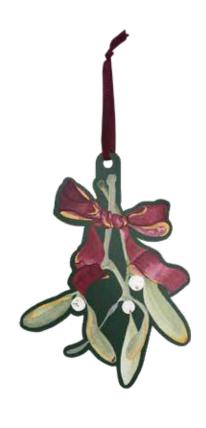

### Fawn Collection

RECYCLABLE PACKAGING

Mistletoe Bow 12in Cracker (12pcs) FSC™ Mix

FESTIVE BOTANICAL

Each cracker contains a hat, satisfying snap, amusing joke/motto & one of the gifts above.

**RW-FN01-FMP**Mistletoe Bow 3m x 71cm Roll Wrap
(24pc) FSC™ Mix

Each SRP contains 24 rolls of gift wrap, made from 80gsm FSC certified paper.

**DE-FN01-FMP**Mistletoe Bow 70mm Glass Bauble
(1pc) FSC™ Mix

Each pack contains 1 glass decorative bauble.