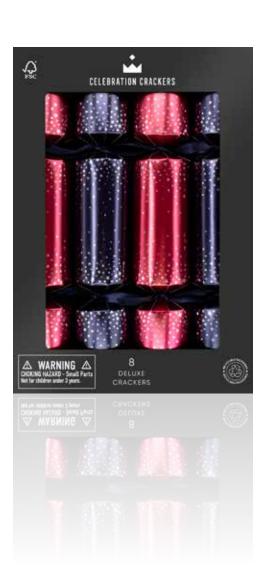

#### CC-D601-FMP

GOLDEN CELEBRATION

Golden Botanical 12in Cracker (6pcs) FSC<sup>TM</sup> Mix

CC-D602-FMP

A WALK IN NATURE

Woodland Folk 12in Cracker (6pcs) FSC™ Mix

CC-D603-FMP

Watercolour Tree 12in Cracker (6pcs) FSC™ Mix