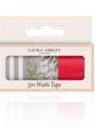

GT-LA01-FMP

Red Festive Botanicals 60mm x 95mm Tags (10pcs) FSC™ Mix

Each pack contains 10 tags with paper ties attached.

RECYCLAB

RECYCLABLE PACKAGING REUSABLE

NON-PLASTIC

01202 733330

Red Festive Botanicals 25mm x 5m Tape (3pcs)  $FSC^{TM}$  Mix

Each pack contains 3 paper tape rolls.