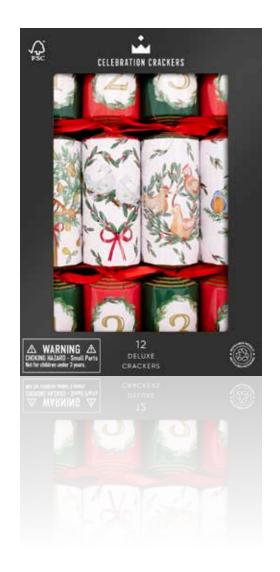

# Deluxe 12 Range

Make sure everyone has a cracker to pull with our Deluxe 12 Range. Taking inspiration from nature, these 12" crackers are bursting with glorious goodies.

CELEBRATION CRACKERS

CC-DC01-FMP

12 Days 12in Cracker (12pcs) FSC™ Mix

TRADITIONAL CHRISTMAS

CC-DC03-FMP

Christmas Sprig 12in Cracker (12pcs) FSC™ Mix

CC-DC05-FMP

Eucalyptus 12in Cracker (12pcs) FSC™ Mix

FESTIVE BOTANICAL

CC-DC06-FMP