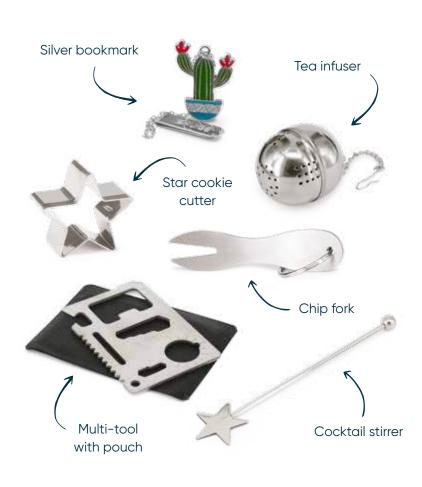

# Super Deluxe 8 Range

Our Super Deluxe 14" crackers are truly impressive and of exceptional quality. Larger than our standard cracker, they are the perfect accompaniment for Christmas dinner, a New Year's party or any other occasion you're looking to celebrate.

# Deluxe 6 Range Bring festive cheer to every event with our Deluxe 6 Trays. With a choice of seasonal patterns and filled with lovely gifts, these 12" crackers are sure to be a people pleaser. With everything from botanicals to geometric prints, there's something for everyone.