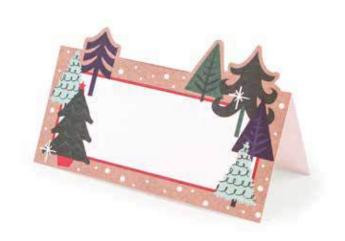

#### PC-FN01-FMP

Mistletoe Bow 96mm x 93mm Place Cards (6pcs) FSC™ Mix

Each pack contains 6 place cards.