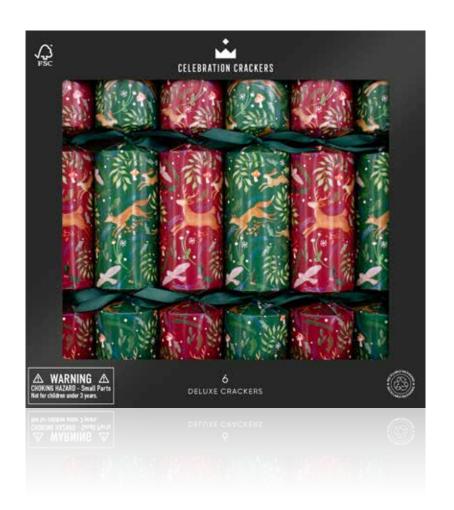

# Deluxe 6 Range Bring festive cheer to every event with our Deluxe 6 Trays. With a choice of seasonal patterns and filled with lovely gifts, these 12" crackers are sure to be a people pleaser. With everything from botanicals to geometric prints, there's something for everyone.

#### CC-D601-FMP

GOLDEN CELEBRATION

Golden Botanical 12in Cracker (6pcs) FSC<sup>TM</sup> Mix

CC-D602-FMP

A WALK IN NATURE

Woodland Folk 12in Cracker (6pcs) FSC™ Mix

CC-D603-FMP

Watercolour Tree 12in Cracker (6pcs) FSC™ Mix