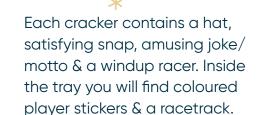

CHRISTMAS CHARACTERS

Each cracker contains a hat, satisfying snap, amusing joke/ motto & a windup racer. Inside the tray you will find coloured player stickers & a racetrack.

Santa Racing 12in Cracker (6pcs) FSC™ Mix