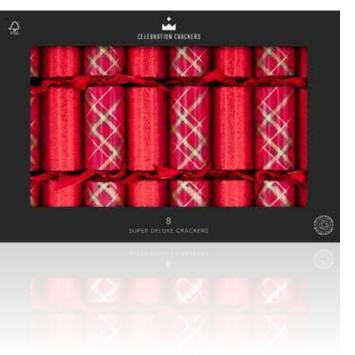

# Super Deluxe 8 Range

Our Super Deluxe 14" crackers are truly impressive and of exceptional quality. Larger than our standard cracker, they are the perfect accompaniment for Christmas dinner, a New Year's party or any other occasion you're looking to celebrate.

CC-SD05-FMP

Natural Wreath 14in Cracker (8pcs) FSC™ Mix

TRADITIONAL CHRISTMAS

CC-SD06-FMP
Tartan 14in Cracker (8pcs) FSC™ Mix
TRADITIONAL CHRISTMAS

CC-SD07-FMP

Merry Berry 14in Cracker (8pcs) FSC™ Mix

FESTIVE BOTANICAL