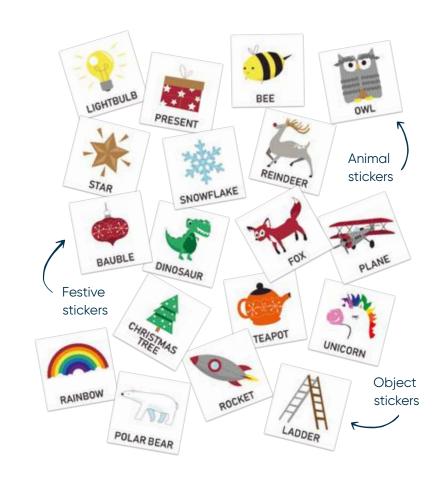

#### CC-MS01-FMP

CHRISTMAS CHARACTERS

Mini Santa and Reindeer 6in Cracker (6pcs) FSC<sup>TM</sup> Mix

CC-MS02-FMP

Mini Nutcracker 6in Cracker (6pcs) FSC™ Mix

Each cracker contains a hat, satisfying snap, amusing joke/motto & one of the 'What Am I?' game stickers above.