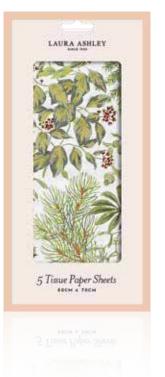

#### TP-LA01-FMP

Red Festive Botanicals 50cm x 70cm Tissue Paper (5pcs) FSC™ Mix

RECYCLABLE PACKAGING

NON-PLASTIC CONTENTS

RP-LA01-FMP

Red Festive Botanicals 7mm x 20m Raffia (3pcs)  $FSC^{TM}$  Mix

Each pack contains 3 raffia reels.