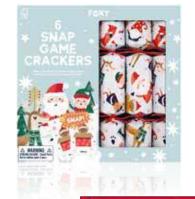

#### CC-FX10-FMP

Balloon Modelling 12in Cracker (6pcs) FSC<sup>TM</sup> Mix

CC-FX11-FMP

\*\*\*

Each cracker contains a hat, satisfying snap, amusing joke/motto & a set of snap game cards.

Polar Racing 12in Cracker (6pcs) FSC™ Mix