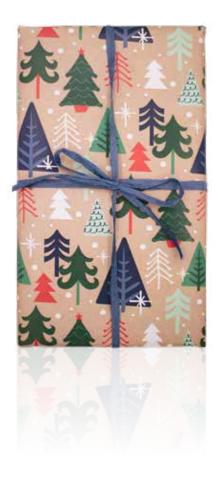

### Christmas Forest Collection

FW-GF02-FMP

Christmas Forest 50cm x 70cm Flat Wrap (1pc)  $FSC^{TM}$  Mix

Each pack contains 25 flat sheets of wrap, made from 100gsm FSC certified paper, using vegtable based inks from carbon neautral printers. Printed in the UK.