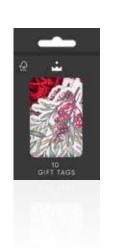

GT-LA01-FMP

Red Festive Botanicals 60mm x 95mm Tags (10pcs) FSC™ Mix

Each pack contains 10 tags with paper ties attached.

RECYCLAB

RECYCLABLE PACKAGING REUSABLE

NON-PLASTIC

01202 733330

Red Festive Botanicals 25mm x 5m Tape (3pcs)  $FSC^{TM}$  Mix