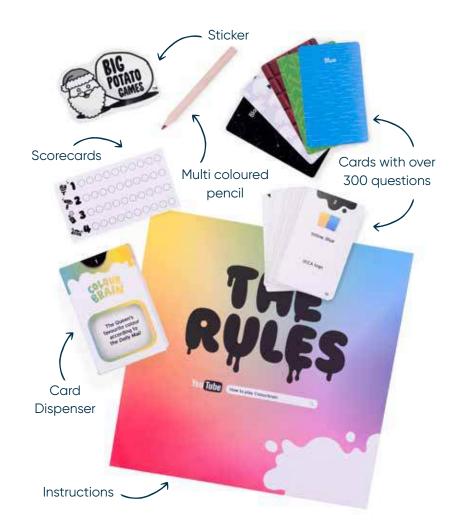

Santa 12in Cracker (6pcs) FSC™ Mix

**FESTIVE FUN** 

Colour Brain 12in Cracker (6pcs) FSC™ Mix

Each cracker contains a hat, satisfying snap, amusing joke/motto & a selection of Colour Brain playing cards.