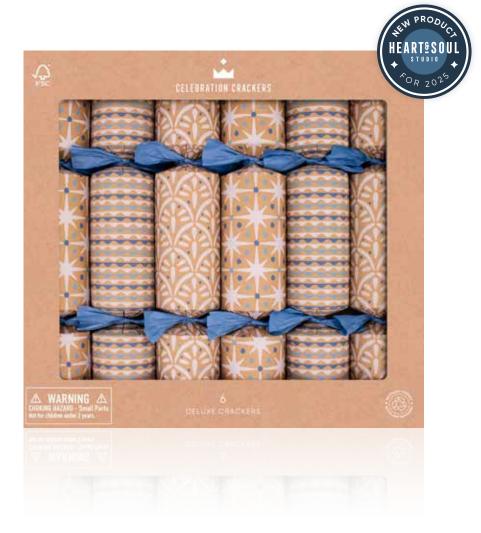

# Deluxe 6 Range Bring festive cheer to every event with our Deluxe 6 Trays. With a choice of seasonal patterns and filled with lovely gifts, these 12" crackers are sure to be a people pleaser. With everything from botanicals to geometric prints, there's something for everyone.

Each cracker contains a hat, satisfying snap, amusing joke/motto & one of the gifts above.