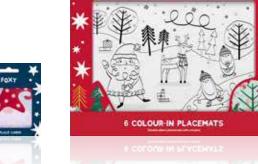

#### PM-FX01-FMP

Festive Scene 330mm x 250mm Placemats (6pcs) FSC™ Mix

NON-PLASTIC CONTENTS

Foxy 226mm x 331mm Letter To Santa (7pcs) FSC™ Mix

01202 733330 www.heartandsoul.studio

Foxy 49mm x 86mm Dominoes (28pcs) FSC™ Mix