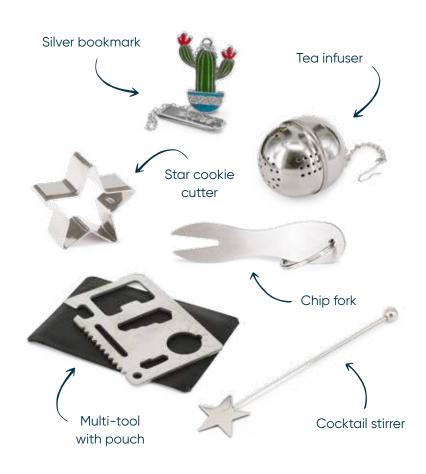

## UK Handmade Luxury Range Curated in Dorset, using the most luxurious papers and bows, these 13" crackers are our pièce de résistance; elevating the aesthetic of any dining table to regal heights. With diamante picks, Indian handmade and handmarbled papers, gitters and huge bows these crackers are of the highest standard.

RECYCLABLE PACKAGING

CCL2501
Traditional Tidings
TRADITIONAL CHRISTMAS

CCL2502
Elegant Effervescence
GOLDEN CELEBRATION

**PACKAGING** 

CCL2503 Gilded Azure JAZZY JEWELS

Cinnamon Rouge

Each tray is hand finished with a bespoke printed and Celebration Crackers branded card sleeve as featured on page 9.