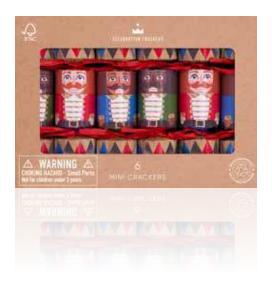

#### CC-MS01-FMP

CHRISTMAS CHARACTERS

Mini Santa and Reindeer 6in Cracker (6pcs) FSC<sup>TM</sup> Mix

CC-MS02-FMP

Mini Nutcracker 6in Cracker (6pcs) FSC™ Mix

Each cracker contains a hat, satisfying snap, amusing joke/motto & one of the 'What Am I?' game stickers above.