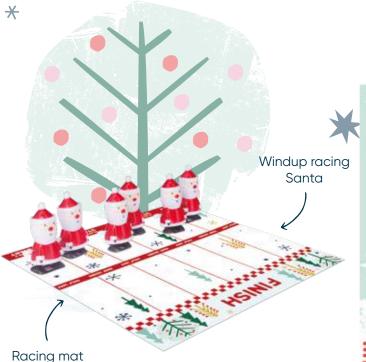

CHRISTMAS CHARACTERS

Each cracker contains a hat, satisfying snap, amusing joke/ motto & a windup racer. Inside the tray you will find coloured player stickers & a racetrack.

Santa Racing 12in Cracker (6pcs) FSC™ Mix