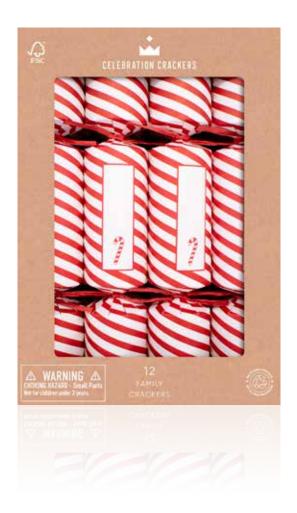

2in Cracker (6pcs) FSC™ Mix





# Deluxe 12 Range

Make sure everyone has a cracker to pull with our Deluxe 12 Range. Taking inspiration from nature, these 12" crackers are bursting with glorious goodies.

CELEBRATION CRACKERS















CC-DC01-FMP

12 Days 12in Cracker (12pcs) FSC™ Mix

TRADITIONAL CHRISTMAS



CC-DC03-FMP

Christmas Sprig 12in Cracker (12pcs) FSC™ Mix











CC-DC05-FMP

Eucalyptus 12in Cracker (12pcs) FSC™ Mix

FESTIVE BOTANICAL



CC-DC06-FMP

Red Robin 12in Cracker (12pcs) FSC™ Mix

























CC-FC07-FMP

Holly Berry 12in Cracker (12pcs) FSC™ Mix

TRADITIONAL CHRISTMAS



CC-FC11-FMP

Gold Diamond 12in Cracker (12pcs) FSC™ Mix

GOLDEN CELEBRATION



Each cracker contains a hat, satisfying snap, amusing joke/motto & one of the gifts above.











CC-FC09-FMP

Candy Cane 12in Cracker (12pcs) FSC™ Mix

FESTIVE FUN



CC-FC10-FMP

Festive Gonk 12in Cracker (12pcs) FSC™ Mix





Each cracker contains a hat, satisfying snap, amusing joke/motto & one of the gifts above.

# Mini Range It's not hard to love something as cute as our mini crackers, now 6inch in size. Filled with a delicate wine charm or What Am I game, all guests will have a small reminder of an unforgettable occasion.















CC-MT01-FMP

GOLDEN CELEBRATION

Mini Gold Diamond 6in Cracker (6pcs) FSC<sup>TM</sup> Mix

CC-MT02-FMP

Mini Red Diamond 6in Cracker (6pcs) FSC™ Mix





Each cracker contains a hat, satisfying snap, amusing joke/motto & one of the wine charms above.

**PACKAGING** 









#### CC-MS01-FMP

CHRISTMAS CHARACTERS

Mini Santa and Reindeer