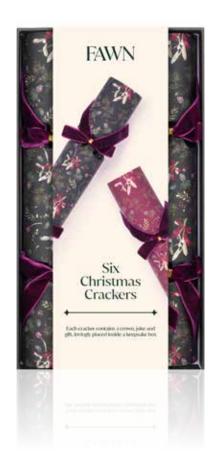

# FAWN Collection Fawn embodies timeless elegance, combining nostalgic charm with sophistication. Each product is designed to evoke a sense of warmth and connection, a signature style that blends tradition and beauty, perfect for creating lasting memories.

### Fawn Collection

RECYCLABLE PACKAGING

Mistletoe Bow 12in Cracker (12pcs) FSC™ Mix

FESTIVE BOTANICAL

Each cracker contains a hat, satisfying snap, amusing joke/motto & one of the gifts above.

**RW-FN01-FMP**Mistletoe Bow 3m x 71cm Roll Wrap
(24pc) FSC™ Mix