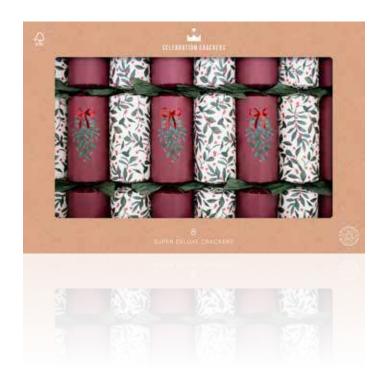

# Super Deluxe 8 Range

Our Super Deluxe 14" crackers are truly impressive and of exceptional quality. Larger than our standard cracker, they are the perfect accompaniment for Christmas dinner, a New Year's party or any other occasion you're looking to celebrate.

CC-SD08-FMP

Silver Botanical 14in Cracker (8pcs) FSC™ Mix

FESTIVE BOTANICAL