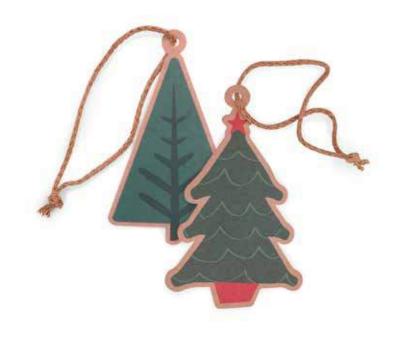

GT-LA01-FMP

Red Festive Botanicals 60mm x 95mm Tags (10pcs) FSC™ Mix

Each pack contains 10 tags with paper ties attached.

RECYCLAB

RECYCLABLE PACKAGING REUSABLE

NON-PLASTIC

01202 733330

Red Festive Botanicals 25mm x 5m Tape (3pcs)  $FSC^{TM}$  Mix