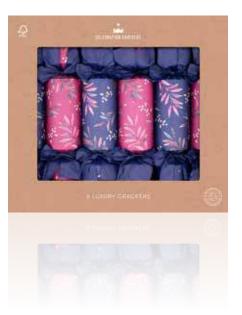

Crimson Christmas 13in Cracker (6pcs) FSC<sup>TM</sup> Mix

CC-RG11-FMP

Purple Delight 13in Cracker (6pcs) FSC™ Mix

JAZZY JEWELS

FESTIVE BOTANICAL

Rustic Foliage 13in Cracker (6pcs) FSC™ Mix

CC-RG10-FMP

FESTIVE BOTANICAL