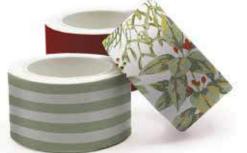

GT-LA01-FMP

Red Festive Botanicals 60mm x 95mm Tags (10pcs) FSC™ Mix

Each pack contains 10 tags with paper ties attached.

RECYCLAB

RECYCLABLE PACKAGING REUSABLE

NON-PLASTIC

01202 733330

Red Festive Botanicals 25mm x 5m Tape (3pcs)  $FSC^{TM}$  Mix

Each pack contains 3 paper tape rolls.