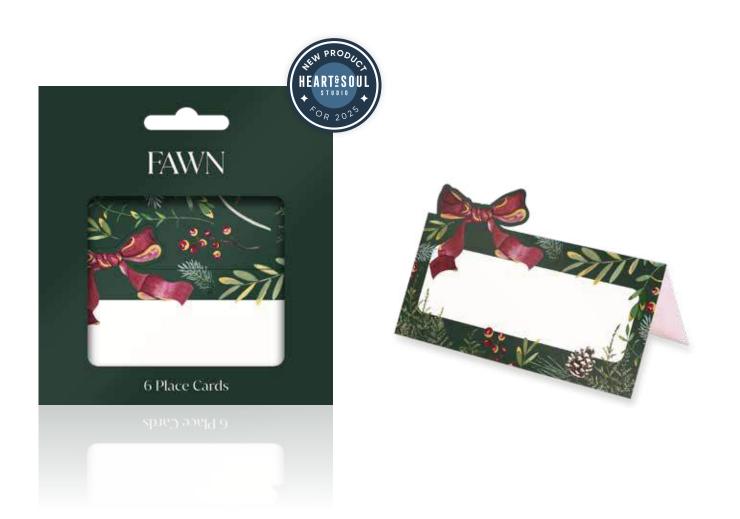

#### PC-FN01-FMP

Mistletoe Bow 96mm x 93mm Place Cards (6pcs) FSC™ Mix

Each pack contains 6 place cards.