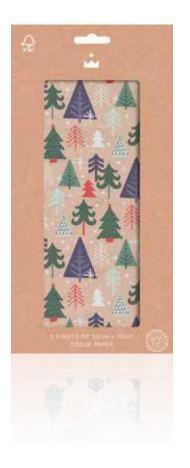

TP-GF02-FMP

Christmas Forest 50cm x 70cm Tissue Paper (5pcs) FSC™ Mix

RP-GF02-FMP Christmas Forest 7mm x 20m Raffia (3pcs) FSC™ Mix

Each pack contains 3 raffia reels.

GT-GF02-FMP

Christmas Forest 60mm x 95mm Tags (10pcs) FSC™ Mix