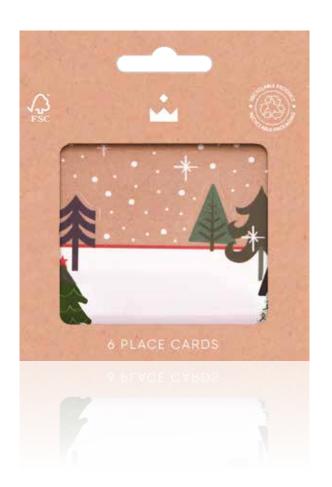

#### PC-FN01-FMP

Mistletoe Bow 96mm x 93mm Place Cards (6pcs) FSC™ Mix

Each pack contains 6 place cards.