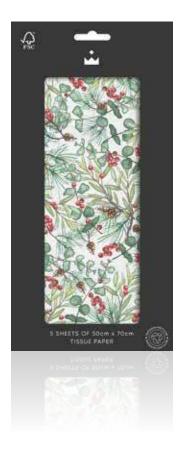

TP-GF01-FMP
Christmas Sprig 50cm x

Christmas Sprig 50cm x 70cm Tissue Paper (5pcs) FSC™ Mix

RP-GF01-FMP Christmas Sprig 7mm x 20m Raffia (3pcs) FSC™ Mix

Each pack contains 3 raffia reels.

GT-GF01-FMP

Christmas Sprig 60mm x 95mm Tags (10pcs) FSC™ Mix