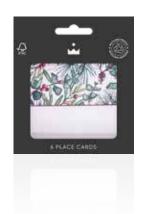

#### PC-FN01-FMP

Mistletoe Bow 96mm x 93mm Place Cards (6pcs) FSC™ Mix

Each pack contains 6 place cards.