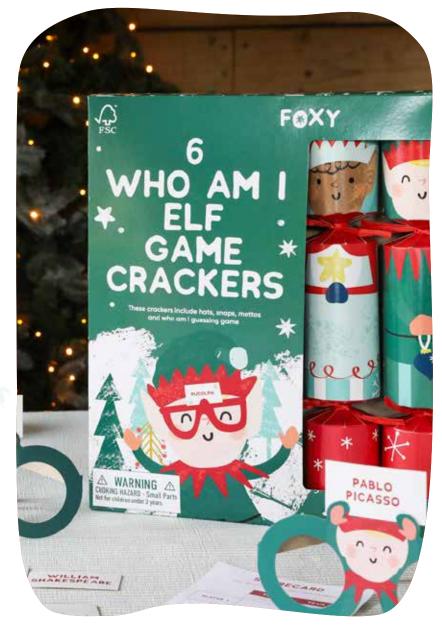

CHRISTMAS CHARACTERS

CHRISTMAS CHARACTERS

Elf Who Am I 12in Cracker (6pcs) FSC™ Mix

Each cracker contains a hat, satisfying snap, amusing joke/motto & a 'Who Am I?' game.