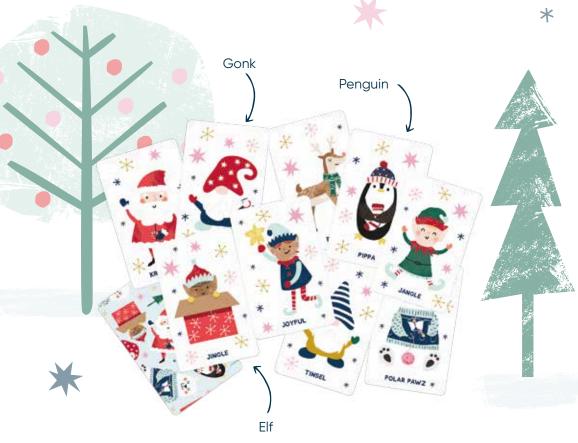

#### CC-FX10-FMP

Balloon Modelling 12in Cracker (6pcs) FSC<sup>TM</sup> Mix

CC-FX11-FMP

\*\*\*

Each cracker contains a hat, satisfying snap, amusing joke/motto & a set of snap game cards.

Polar Racing 12in Cracker (6pcs) FSC™ Mix