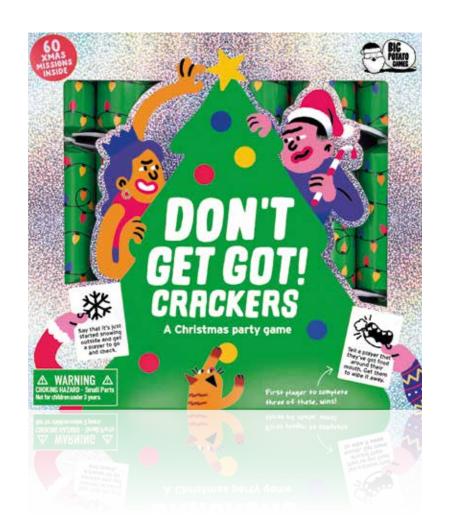

Don't Get Got 12in Cracker (6pcs) FSC™ Mix

Each cracker contains a hat, satisfying snap, amusing joke/motto & a selection of Don't Get Got playing cards.

LAURA ASHLEY