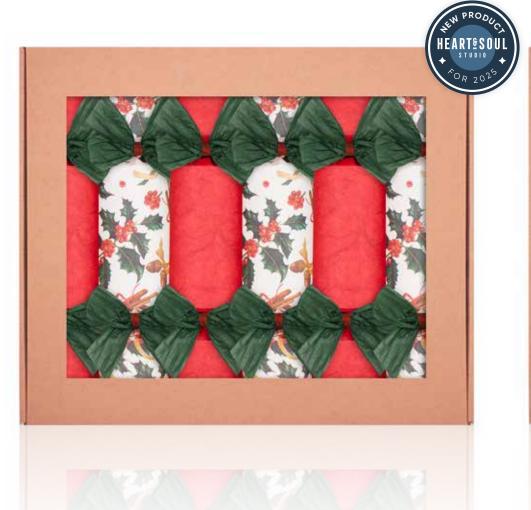

# Deluxe 6 Range Bring festive cheer to every event with our Deluxe 6 Trays. With a choice of seasonal patterns and filled with lovely gifts, these 12" crackers are sure to be a people pleaser. With everything from botanicals to geometric prints, there's something for everyone.

#### CC-D605-FMP

CC-D605-FMP

Christmas Forest 12in Cracker (6pcs) FSC<sup>TM</sup> Mix

The nack of PSC
PROC 166661

The nack of PSC
PROC 166661

CC-D606-FMP

Joy 12in Cracker (6pcs) FSC™ Mix

TRADITIONAL CHRISTMAS