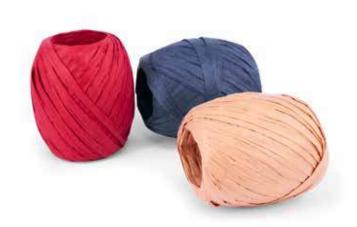

#### TP-LA01-FMP

Red Festive Botanicals 50cm x 70cm Tissue Paper (5pcs) FSC™ Mix

RECYCLABLE PACKAGING

NON-PLASTIC CONTENTS

RP-LA01-FMP

Red Festive Botanicals 7mm x 20m Raffia (3pcs)  $FSC^{TM}$  Mix

Each pack contains 3 raffia reels.