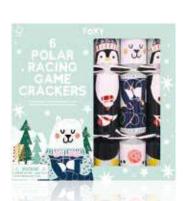

#### CC-FX10-FMP

Balloon Modelling 12in Cracker (6pcs) FSC<sup>TM</sup> Mix

CC-FX11-FMP

\*\*\*

Each cracker contains a hat, satisfying snap, amusing joke/motto & a set of snap game cards.

Polar Racing 12in Cracker (6pcs) FSC™ Mix