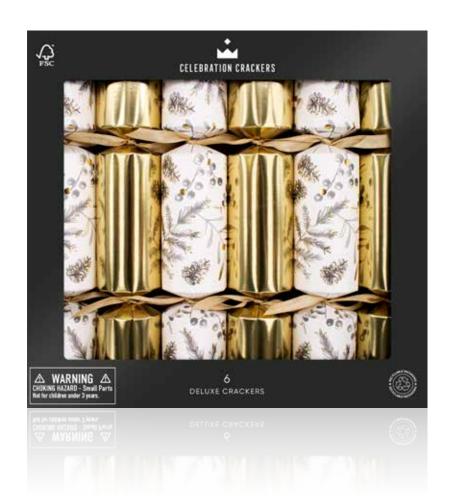

# Deluxe 6 Range Bring festive cheer to every event with our Deluxe 6 Trays. With a choice of seasonal patterns and filled with lovely gifts, these 12" crackers are sure to be a people pleaser. With everything from botanicals to geometric prints, there's something for everyone.

#### CC-D601-FMP

GOLDEN CELEBRATION

Golden Botanical 12in Cracker (6pcs) FSC<sup>TM</sup> Mix

CC-D602-FMP

A WALK IN NATURE

Woodland Folk 12in Cracker (6pcs) FSC™ Mix

CC-D603-FMP

Watercolour Tree 12in Cracker (6pcs) FSC™ Mix