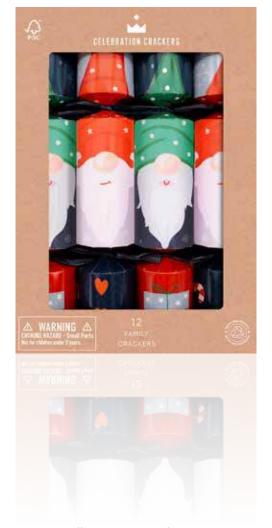

CC-FC09-FMP

Candy Cane 12in Cracker (12pcs) FSC™ Mix

FESTIVE FUN

CC-FC10-FMP

Festive Gonk 12in Cracker (12pcs) FSC™ Mix

Each cracker contains a hat, satisfying snap, amusing joke/motto & one of the gifts above.