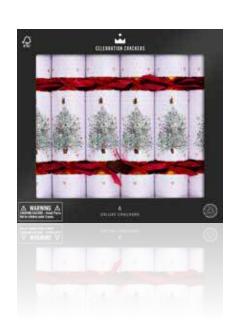

## UK Handmade Luxury Range Curated in Dorset, using the most luxurious papers and bows, these 13" crackers are our pièce de résistance; elevating the aesthetic of any dining table to regal heights. With diamante picks, Indian handmade and handmarbled papers, gitters and huge bows these crackers are of the highest standard.

RECYCLABLE PACKAGING

CCL2501
Traditional Tidings
TRADITIONAL CHRISTMAS

CCL2502
Elegant Effervescence
GOLDEN CELEBRATION

**PACKAGING** 

CCL2503 Gilded Azure JAZZY JEWELS

Cinnamon Rouge

Each tray is hand finished with a bespoke printed and Celebration Crackers branded card sleeve as featured on page 9.