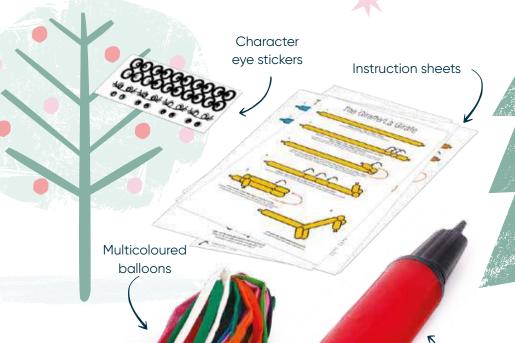

## F®XY BALLOON MODELLING

Balloon pump

01202 733330

Each cracker contains a hat, satisfying snap, amusing joke/motto & gift from above. Inside the tray you will find a balloon pump and eye stickers.

#### CC-FX10-FMP

Balloon Modelling 12in Cracker (6pcs) FSC<sup>TM</sup> Mix

CC-FX11-FMP

\*\*\*

Each cracker contains a hat, satisfying snap, amusing joke/motto & a set of snap game cards.

Polar Racing 12in Cracker (6pcs) FSC™ Mix