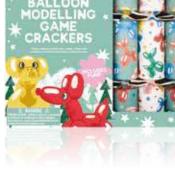

## F®XY BALLOON MODELLING

Balloon pump

01202 733330

Each cracker contains a hat, satisfying snap, amusing joke/motto & gift from above. Inside the tray you will find a balloon pump and eye stickers.

#### CC-FX10-FMP

Balloon Modelling 12in Cracker (6pcs) FSC<sup>TM</sup> Mix

CC-FX11-FMP

\*\*\*

Each cracker contains a hat, satisfying snap, amusing joke/motto & a set of snap game cards.

Polar Racing 12in Cracker (6pcs) FSC™ Mix