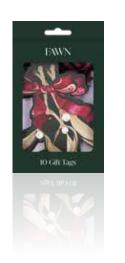

# FAWN Collection Fawn embodies timeless elegance, combining nostalgic charm with sophistication. Each product is designed to evoke a sense of warmth and connection, a signature style that blends tradition and beauty, perfect for creating lasting memories.

#### GT-FN01-FMP

Mistletoe Bow 68mm x 95mm Tags (10pcs) FSC™ Mix

Each pack contains 10 tags with satin ties attached.