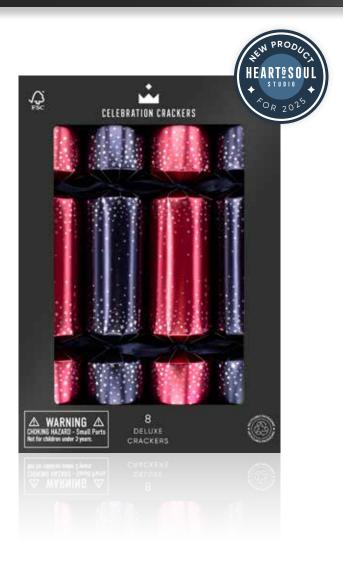

Super Deluxe 14" crackers are truly impressive and of exceptional quality. Larger than our standard cracker, they are the perfect accompaniment for Christmas dinner, a New Year's party or any other occasion you're looking to celebrate.















CC-SD05-FMP

Natural Wreath 14in Cracker (8pcs) FSC™ Mix

TRADITIONAL CHRISTMAS



CC-SD06-FMP
Tartan 14in Cracker (8pcs) FSC™ Mix
TRADITIONAL CHRISTMAS













CC-SD07-FMP

Merry Berry 14in Cracker (8pcs) FSC™ Mix

FESTIVE BOTANICAL



CC-SD08-FMP

Silver Botanical 14in Cracker (8pcs) FSC™ Mix

FESTIVE BOTANICAL



# Deluxe 8 Range

Keep it classic in gold or go more jovial with characters - with a select range of designs and colours to choose from, we've made a 12" deluxe cracker in a tray of 8 to match any festive occasion.















CC-D801-FMP

Snowy Tree 12in Cracker (8pcs) FSC™ Mix

A WALK IN NATURE



CC-D805-FMP

Midnight Stars 12in Cracker (8pcs) FSC™ Mix











CC-D803-FMP

Santa & Reindeer 12in Cracker (8pcs) FSC<sup>TM</sup> Mix

CC-D804-FMP

A WALK IN NATURE

Silver Snowflake 12in Cracker (8pcs) FSC™ Mix



# Deluxe 6 Range Bring festive cheer to every event with our Deluxe 6 Trays. With a choice of seasonal patterns and filled with lovely gifts, these 12" crackers are sure to be a people pleaser. With everything from botanicals to geometric prints, there's something for everyone.

















Each cracker contains a hat, satisfying snap, amusing joke/motto & one of the gifts above.

#### CC-D601-FMP

GOLDEN CELEBRATION

Golden Botanical 12in Cracker (6pcs) FSC<sup>TM</sup> Mix













CC-D6