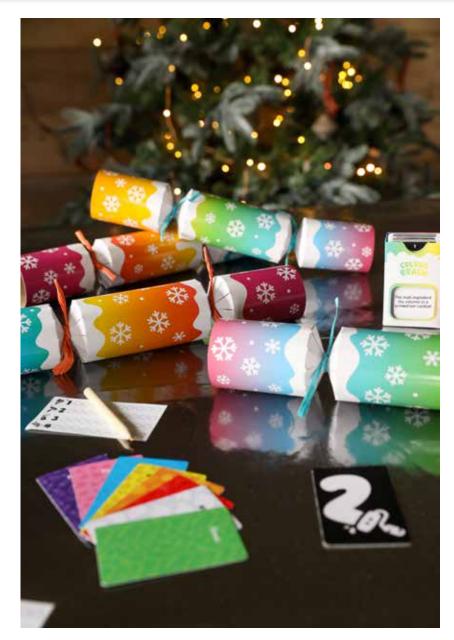

Don't Get Got 12in Cracker (6pcs) FSC™ Mix

Each cracker contains a hat, satisfying snap, amusing joke/motto & a selection of Don't Get Got playing cards.

LAURA ASHLEY