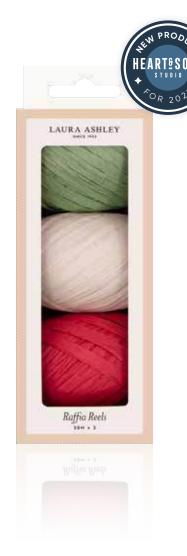

#### TP-LA01-FMP

Red Festive Botanicals 50cm x 70cm Tissue Paper (5pcs) FSC™ Mix

RECYCLABLE PACKAGING

NON-PLASTIC CONTENTS

RP-LA01-FMP

Red Festive Botanicals 7mm x 20m Raffia (3pcs)  $FSC^{TM}$  Mix

Each pack contains 3 raffia reels.