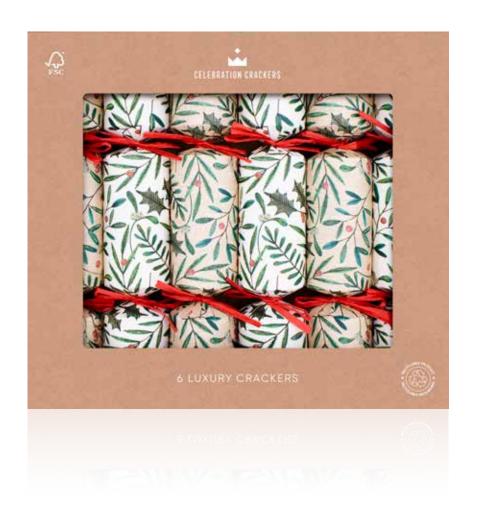

## UK Handmade Luxury Range Curated in Dorset, using the most luxurious papers and bows, these 13" crackers are our pièce de résistance; elevating the aesthetic of any dining table to regal heights. With diamante picks, Indian handmade and handmarbled papers, gitters and huge bows these crackers are of the highest standard.

RECYCLABLE PACKAGING

CCL2501
Traditional Tidings
TRADITIONAL CHRISTMAS

CCL2502
Elegant Effervescence
GOLDEN CELEBRATION

**PACKAGING** 

CCL2503 Gilded Azure JAZZY JEWELS

Cinnamon Rouge

Each tray is hand finished with a bespoke printed and Celebration Crackers branded card sleeve as featured on page 9.