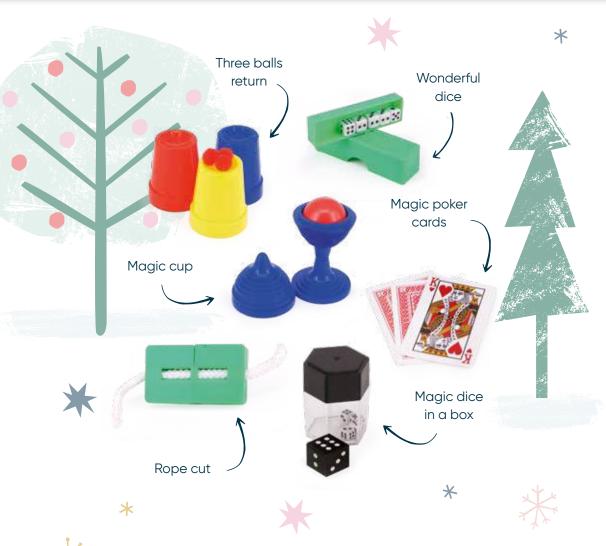

Santa 12in Cracker (6pcs) FSC™ Mix

**FESTIVE FUN** 

Colour Brain 12in Cracker (6pcs) FSC™ Mix

Each cracker contains a hat, satisfying snap, amusing joke/motto & a selection of Colour Brain playing cards.

Don't Get Got 12in Cracker (6pcs) FSC™ Mix

Each cracker contains a hat, satisfying snap, amusing joke/motto & a selection of Don't Get Got playing cards.

LAURA ASHLEY