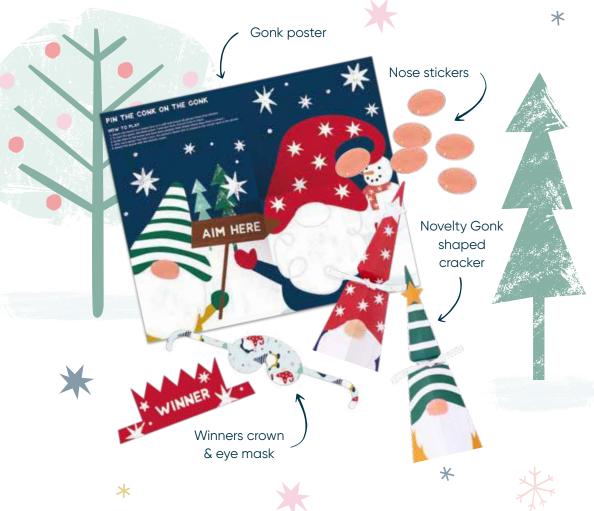

## FOXY PIN THE CONK ON THE GONK

8.5 INCH CRACKERS, 6 PER TRAY

PRODUCT

PACKAGING

FOXY

#### CC-FX16-FMP

CHRISTMAS CHARACTERS

A WARNING A
CHOKING HAZARD - Small Parts
Not for children under 3 years.

Pin the Conk on the Gonk 8.5in Cracker (6pcs) FSC™ Mix

**PACKAGING** 

CONTENTS

01202 733330 www.heartandsoul.studio