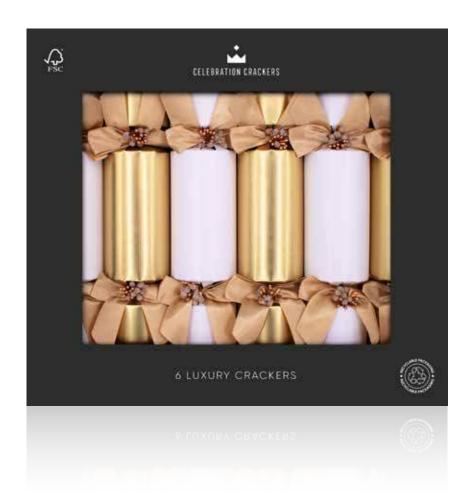

RECYCLABLE PACKAGING

CCL2501
Traditional Tidings
TRADITIONAL CHRISTMAS

CCL2502
Elegant Effervescence
GOLDEN CELEBRATION

**PACKAGING** 

CCL2503 Gilded Azure JAZZY JEWELS

Cinnamon Rouge

Each tray is hand finished with a bespoke printed and Celebration Crackers branded card sleeve as featured on page 9.