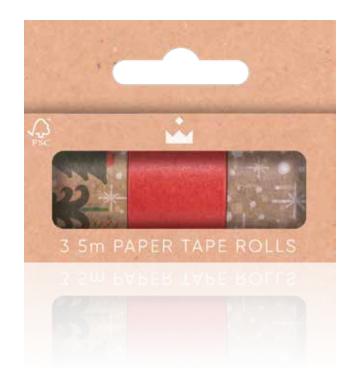

#### PT-GF01-FMP

Christmas Sprig 25mm x 5m Tape (3pcs) FSC™ Mix

Each pack contains 3 paper tape rolls.