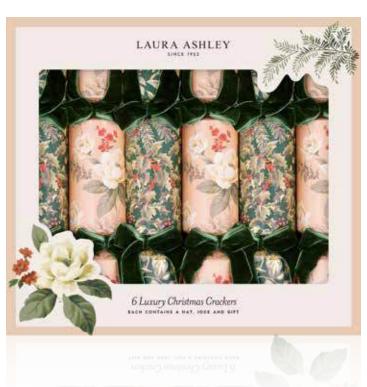

### Laura Ashley Collection

CC-LA01-FMP

TRADITIONAL CHRISTMAS

Red Festive Botanicals 13in Cracker (6pcs) FSC™ Mix

CC-LA02-FMP

Dusky Hellebore 13in Cracker (6pcs) FSC™ Mix

Each cracker contains a hat, satisfying snap, amusing joke/motto & one of the gifts above.