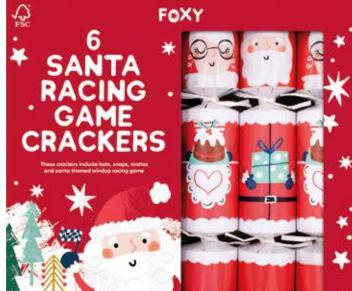

CHRISTMAS CHARACTERS

Each cracker contains a hat, satisfying snap, amusing joke/ motto & a windup racer. Inside the tray you will find coloured player stickers & a racetrack.

Santa Racing 12in Cracker (6pcs) FSC™ Mix