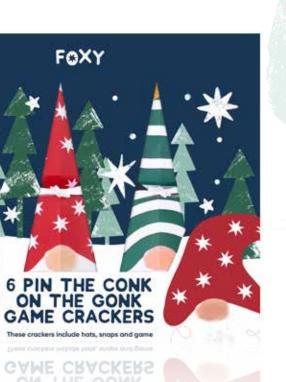

## FOXY PIN THE CONK ON THE GONK

8.5 INCH CRACKERS, 6 PER TRAY

PRODUCT

PACKAGING

FOXY

#### CC-FX16-FMP

CHRISTMAS CHARACTERS

A WARNING A
CHOKING HAZARD - Small Parts
Not for children under 3 years.

Pin the Conk on the Gonk 8.5in Cracker (6pcs) FSC™ Mix

**PACKAGING** 

CONTENTS

01202 733330 www.heartandsoul.studio