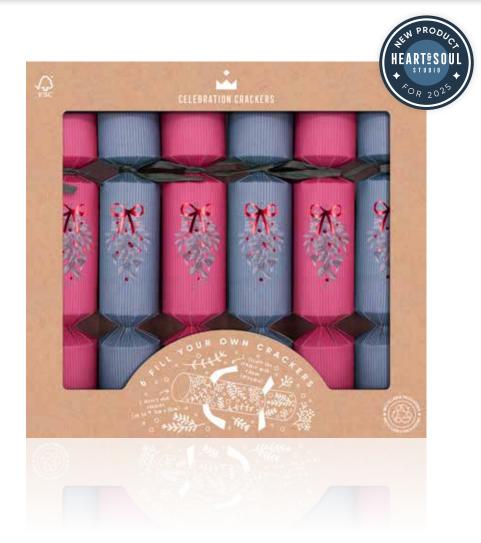

### Fawn Collection

RECYCLABLE PACKAGING

Mistletoe Bow 12in Cracker (12pcs) FSC™ Mix

FESTIVE BOTANICAL

Each cracker contains a hat, satisfying snap, amusing joke/motto & one of the gifts above.

**RW-FN01-FMP**Mistletoe Bow 3m x 71cm Roll Wrap
(24pc) FSC™ Mix