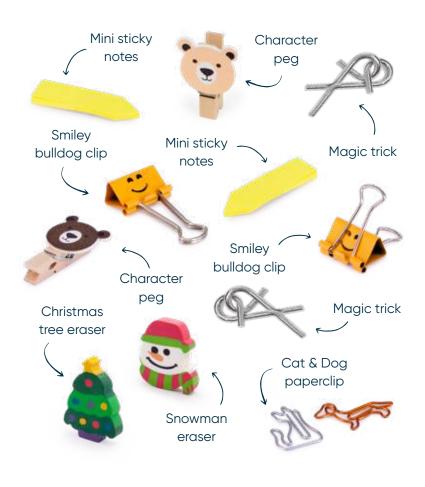

## Fill Your Own Crackers JOKE VVivy are alevator lokes so good? They wark on many levels! Why con't you tell a Joke to an egg) Made with festive cheer and ready to be finished with love, these Fill Your Own crackers add a personal touch to your CHARADE Flying a plane (Action) Christmas table. Just fill with your own gifts and tie the loose end with the ribbon provided for a unique cracker experience!

12 INCH CRACKERS, 6 PER TRAY

Merry Berry 12in Cracker (6pcs) FSC™ Mix

Each cracker contains a hat and an amusing joke/motto. Inside the tray you will find ties to secure the open end of the cracker.