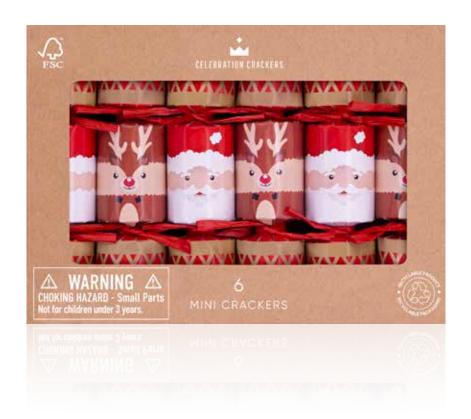

# Mini Range It's not hard to love something as cute as our mini crackers, now 6inch in size. Filled with a delicate wine charm or What Am I game, all guests will have a small reminder of an unforgettable occasion.

#### CC-MS01-FMP

CHRISTMAS CHARACTERS

Mini Santa and Reindeer 6in Cracker (6pcs) FSC<sup>TM</sup> Mix

CC-MS02-FMP

Mini Nutcracker 6in Cracker (6pcs) FSC™ Mix

Each cracker contains a hat, satisfying snap, amusing joke/motto & one of the 'What Am I?' game stickers above.