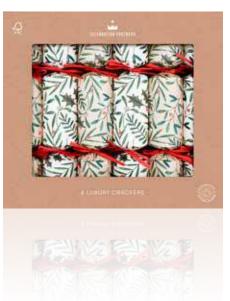

Crimson Christmas 13in Cracker (6pcs) FSC<sup>TM</sup> Mix

CC-RG11-FMP

Purple Delight 13in Cracker (6pcs) FSC™ Mix

JAZZY JEWELS

FESTIVE BOTANICAL

Rustic Foliage 13in Cracker (6pcs) FSC™ Mix

CC-RG10-FMP

FESTIVE BOTANICAL