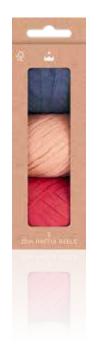

#### TP-LA01-FMP

Red Festive Botanicals 50cm x 70cm Tissue Paper (5pcs) FSC™ Mix

RECYCLABLE PACKAGING

NON-PLASTIC CONTENTS

RP-LA01-FMP

Red Festive Botanicals 7mm x 20m Raffia (3pcs)  $FSC^{TM}$  Mix

Each pack contains 3 raffia reels.