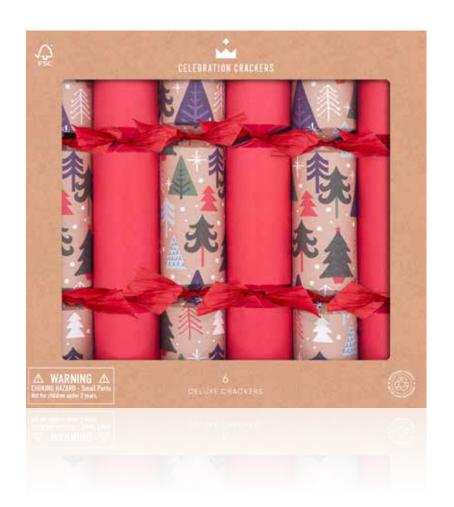

#### CC-D605-FMP

CC-D605-FMP

Christmas Forest 12in Cracker (6pcs) FSC<sup>TM</sup> Mix

The nack of PSC
PROC 166661

The nack of PSC
PROC 166661

CC-D606-FMP

Joy 12in Cracker (6pcs) FSC™ Mix

TRADITIONAL CHRISTMAS