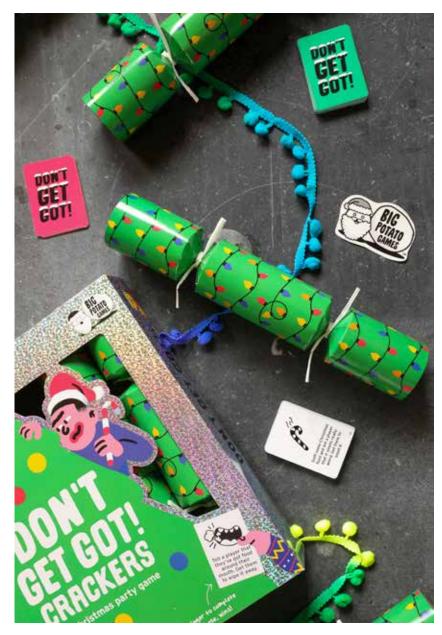

Don't Get Got 12in Cracker (6pcs) FSC™ Mix

Each cracker contains a hat, satisfying snap, amusing joke/motto & a selection of Don't Get Got playing cards.

LAURA ASHLEY