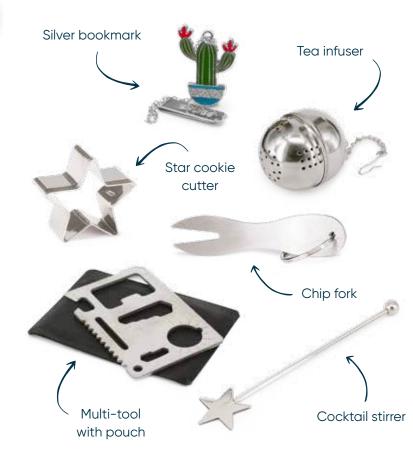

## UK Handmade Luxury Range Curated in Dorset, using the most luxurious papers and bows, these 13" crackers are our pièce de résistance; elevating the aesthetic of any dining table to regal heights. With diamante picks, Indian handmade and handmarbled papers, gitters and huge bows these crackers are of the highest standard.

RECYCLABLE PACKAGING

CCL2501
Traditional Tidings
TRADITIONAL CHRISTMAS

CCL2502
Elegant Effervescence
GOLDEN CELEBRATION

**PACKAGING** 

CCL2503 Gilded Azure JAZZY JEWELS

Cinnamon Rouge

Each tray is hand finished with a bespoke printed and Celebration Crackers branded card sleeve as featured on page 9.