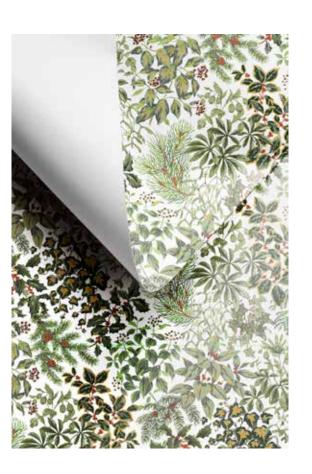

#### TP-LA01-FMP

Red Festive Botanicals 50cm x 70cm Tissue Paper (5pcs) FSC™ Mix

RECYCLABLE PACKAGING

NON-PLASTIC CONTENTS

RP-LA01-FMP

Red Festive Botanicals 7mm x 20m Raffia (3pcs)  $FSC^{TM}$  Mix

Each pack contains 3 raffia reels.