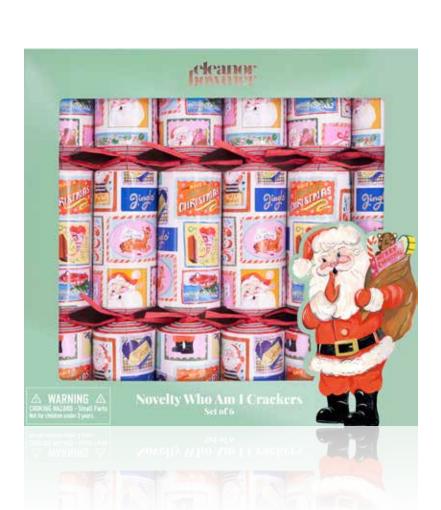

# Eleanor Bowmer is a modern, Manchester based designer brand with growing notoriety with homeware, textiles and crockery in her collection. Our licensed designs play on her bold use of colour and illustration. They sold out in 2024.

CC-EB01-FMP

Harlequin 13in Cracker (6pcs) FSC™ Mix

JAZZY JEWELS

Each cracker contains a hat, satisfying snap, amusing joke/motto & one of the gifts above.

Each cracker contains a hat, satisfying snap, amusing joke/motto & a 'Who Am I?' game.