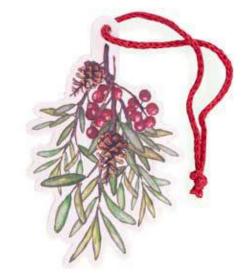

#### GT-FN01-FMP

Mistletoe Bow 68mm x 95mm Tags (10pcs) FSC™ Mix

Each pack contains 10 tags with satin ties attached.