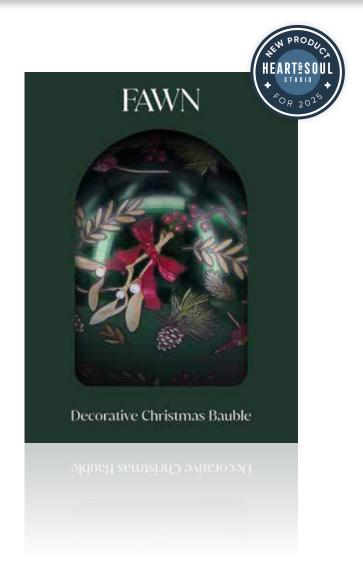

Each SRP contains 24 rolls of gift wrap, made from 80gsm FSC certified paper.

**DE-FN01-FMP**Mistletoe Bow 70mm Glass Bauble
(1pc) FSC™ Mix

Each pack contains 1 glass decorative bauble.