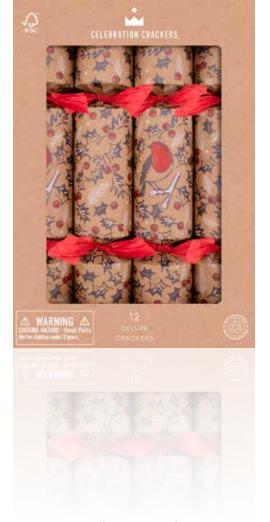

Red Robin 12in Cracker (12pcs) FSC™ Mix

CC-FC07-FMP

Holly Berry 12in Cracker (12pcs) FSC™ Mix

TRADITIONAL CHRISTMAS

CC-FC11-FMP

Gold Diamond 12in Cracker (12pcs) FSC™ Mix

GOLDEN CELEBRATION

Each cracker contains a hat, satisfying snap, amusing joke/motto & one of the gifts above.