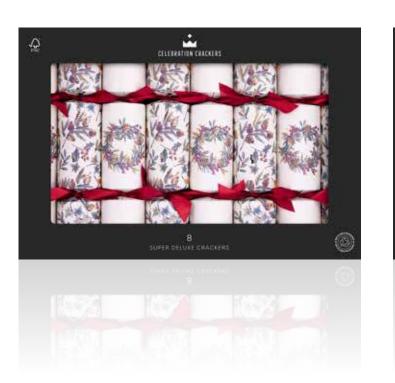

# Super Deluxe 8 Range

Our Super Deluxe 14" crackers are truly impressive and of exceptional quality. Larger than our standard cracker, they are the perfect accompaniment for Christmas dinner, a New Year's party or any other occasion you're looking to celebrate.

CC-SD05-FMP

Natural Wreath 14in Cracker (8pcs) FSC™ Mix

TRADITIONAL CHRISTMAS

CC-SD06-FMP
Tartan 14in Cracker (8pcs) FSC™ Mix
TRADITIONAL CHRISTMAS

CC-SD07-FMP

Merry Berry 14in Cracker (8pcs) FSC™ Mix

FESTIVE BOTANICAL