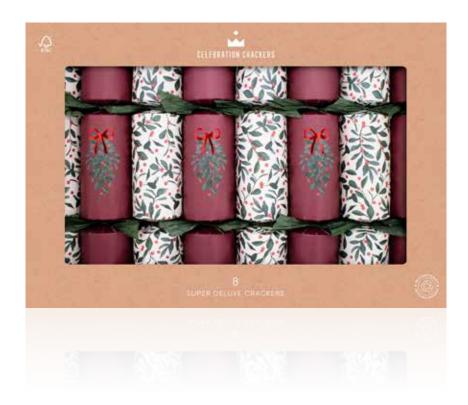

# Deluxe 6 Range Bring festive cheer to every event with our Deluxe 6 Trays. With a choice of seasonal patterns and filled with lovely gifts, these 12" crackers are sure to be a people pleaser. With everything from botanicals to geometric prints, there's something for everyone.

#### CC-D601-FMP

GOLDEN CELEBRATION

Golden Botanical 12in Cracker (6pcs) FSC<sup>TM</sup> Mix

CC-D602-FMP

A WALK IN NATURE

Woodland Folk 12in Cracker (6pcs) FSC™ Mix

CC-D603-FMP

Watercolour Tree 12in Cracker (6pcs) FSC™ Mix