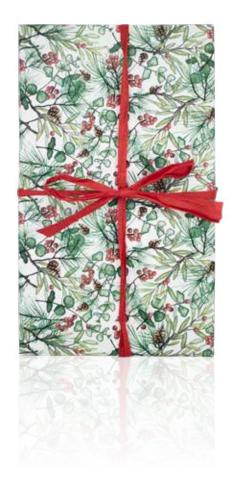

### Christmas Sprig Collection

**FW-GF01-FMP**Christmas Sprig 50cm x 70cm Flat Wrap
(1pc) FSC<sup>™</sup> Mix

Each pack contains 25 flat sheets of wrap, made from 100gsm FSC certified paper, using vegtable based inks from carbon neautral printers. Printed in the UK.