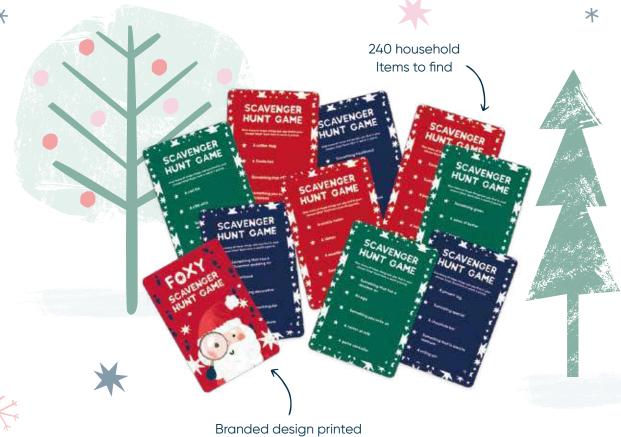

\*\*\*

Each pack contains 48 cards with 5 items per card to find, 240 items in total.

Scavenger Hunt 102mm x 152mm Game (48pcs) FSC™ Mix

RECYCLABLE PACKAGING