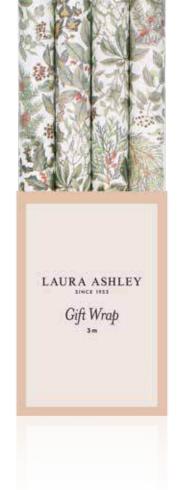

#### RW-LA01-FMP

Red Festive Botanials 3m x 71cm Roll Wrap (24pcs) FSC™ Mix

Each SRP contains 24 rolls of gift wrap, made from 80gsm FSC certified paper.