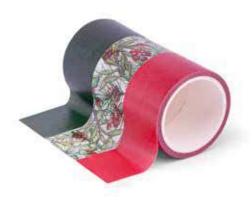

#### PT-GF01-FMP

Christmas Sprig 25mm x 5m Tape (3pcs) FSC™ Mix

Each pack contains 3 paper tape rolls.