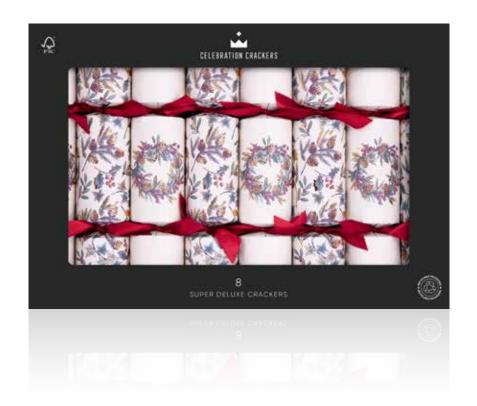

CC-SD05-FMP

Natural Wreath 14in Cracker (8pcs) FSC™ Mix

TRADITIONAL CHRISTMAS

CC-SD06-FMP
Tartan 14in Cracker (8pcs) FSC™ Mix
TRADITIONAL CHRISTMAS

CC-SD07-FMP

Merry Berry 14in Cracker (8pcs) FSC™ Mix

FESTIVE BOTANICAL