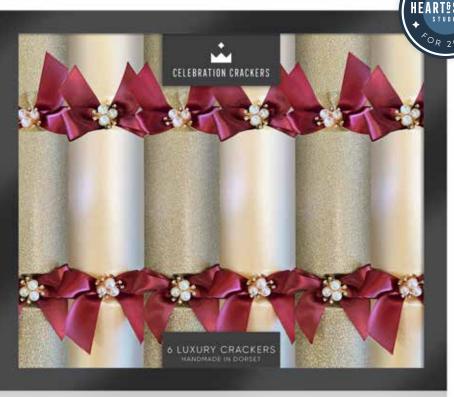

#### CCL2506

**Burgundy Bouquet** 

Each tray is hand finished with a bespoke printed and Celebration Crackers branded card sleeve as featured on page 9.

FESTIVE BOTANICAL

Marbled Wave

Each tray is hand finished with a bespoke printed and Celebration Crackers branded card sleeve as featured on page 9.