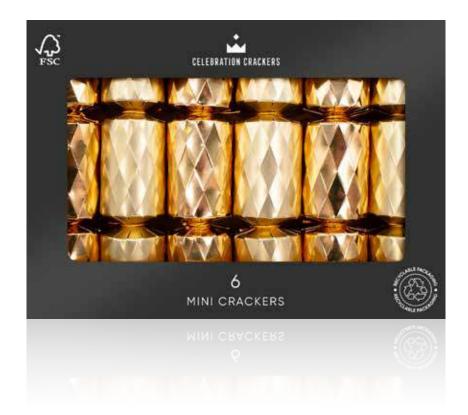

CC-MT01-FMP

GOLDEN CELEBRATION

Mini Gold Diamond 6in Cracker (6pcs) FSC<sup>TM</sup> Mix

CC-MT02-FMP

Mini Red Diamond 6in Cracker (6pcs) FSC™ Mix

Each cracker contains a hat, satisfying snap, amusing joke/motto & one of the wine charms above.