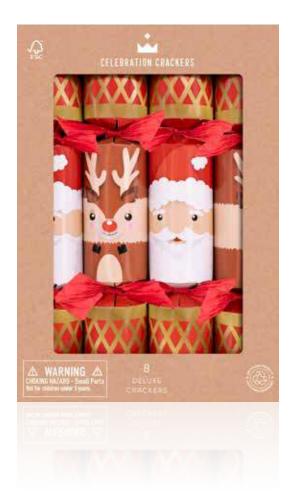

CC-D801-FMP

Snowy Tree 12in Cracker (8pcs) FSC™ Mix

A WALK IN NATURE

CC-D805-FMP

Midnight Stars 12in Cracker (8pcs) FSC™ Mix

CC-D803-FMP

Santa & Reindeer 12in Cracker (8pcs) FSC<sup>TM</sup> Mix

CC-D804-FMP