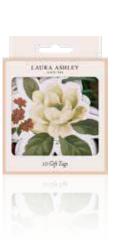

GT-LA01-FMP

Red Festive Botanicals 60mm x 95mm Tags (10pcs) FSC™ Mix

Each pack contains 10 tags with paper ties attached.

RECYCLAB

RECYCLABLE PACKAGING REUSABLE

NON-PLASTIC

01202 733330

Red Festive Botanicals 25mm x 5m Tape (3pcs)  $FSC^{TM}$  Mix