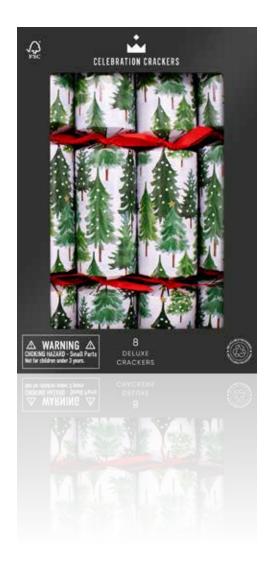

CC-D801-FMP

Snowy Tree 12in Cracker (8pcs) FSC™ Mix

A WALK IN NATURE

CC-D805-FMP

Midnight Stars 12in Cracker (8pcs) FSC™ Mix

CC-D803-FMP

Santa & Reindeer 12in Cracker (8pcs) FSC<sup>TM</sup> Mix

CC-D804-FMP

A WALK IN NATURE

Silver Snowflake 12in Cracker (8pcs) FSC™ Mix