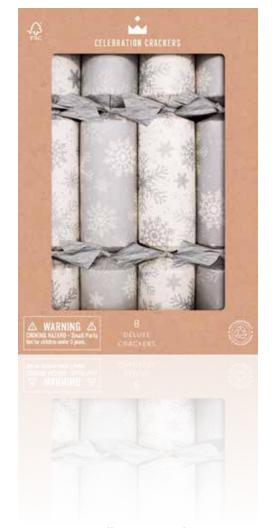

CC-D801-FMP

Snowy Tree 12in Cracker (8pcs) FSC™ Mix

A WALK IN NATURE

CC-D805-FMP

Midnight Stars 12in Cracker (8pcs) FSC™ Mix

CC-D803-FMP

Santa & Reindeer 12in Cracker (8pcs) FSC<sup>TM</sup> Mix

CC-D804-FMP

A WALK IN NATURE

Silver Snowflake 12in Cracker (8pcs) FSC™ Mix