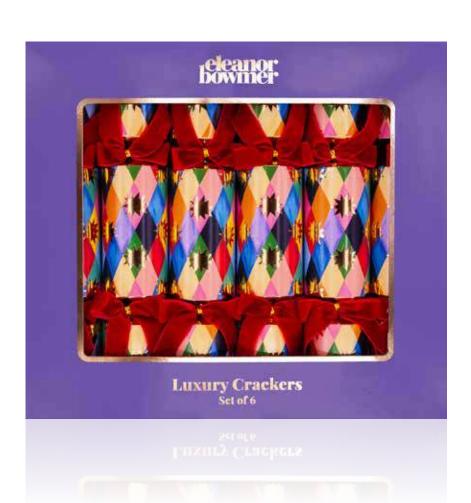

# Eleanor Bowmer is a modern, Manchester based designer brand with growing notoriety with homeware, textiles and crockery in her collection. Our licensed designs play on her bold use of colour and illustration. They sold out in 2024.

CC-EB01-FMP

Harlequin 13in Cracker (6pcs) FSC™ Mix

JAZZY JEWELS

Each cracker contains a hat, satisfying snap, amusing joke/motto & one of the gifts above.

Each cracker contains a hat, satisfying snap, amusing joke/motto & a 'Who Am I?' game.