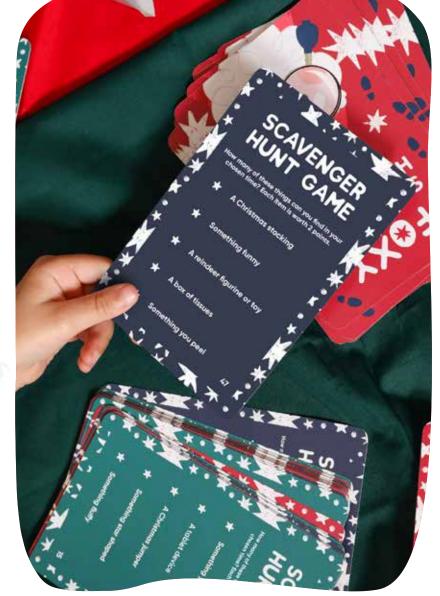

\*\*\*

Each pack contains 48 cards with 5 items per card to find, 240 items in total.

Scavenger Hunt 102mm x 152mm Game (48pcs) FSC™ Mix

RECYCLABLE PACKAGING