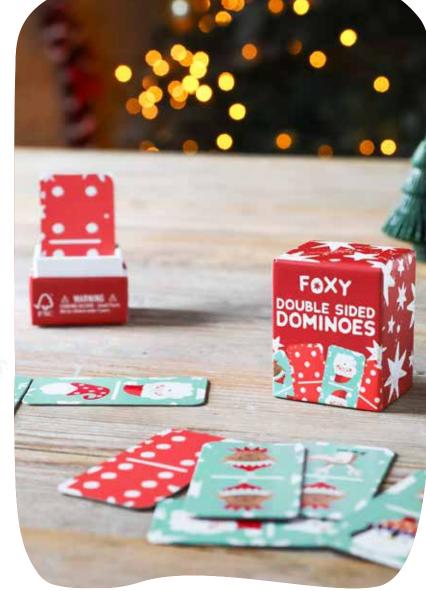

#### PM-FX01-FMP

Festive Scene 330mm x 250mm Placemats (6pcs) FSC™ Mix

NON-PLASTIC CONTENTS

Foxy 226mm x 331mm Letter To Santa (7pcs) FSC™ Mix

01202 733330 www.heartandsoul.studio

Foxy 49mm x 86mm Dominoes (28pcs) FSC™ Mix

\*\*\*

Each pack contains 28 double sided dominoes in a rigid, reusable box for safe keeping.