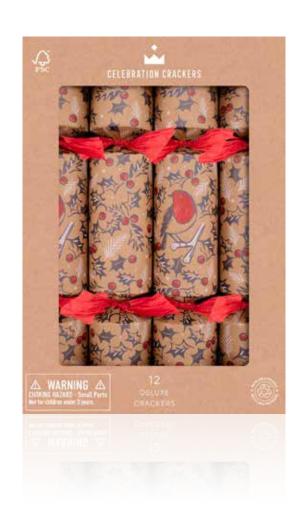

Red Robin 12in Cracker (12pcs) FSC™ Mix

CC-FC07-FMP

Holly Berry 12in Cracker (12pcs) FSC™ Mix

TRADITIONAL CHRISTMAS

CC-FC11-FMP

Gold Diamond 12in Cracker (12pcs) FSC™ Mix

GOLDEN CELEBRATION

Each cracker contains a hat, satisfying snap, amusing joke/motto & one of the gifts above.