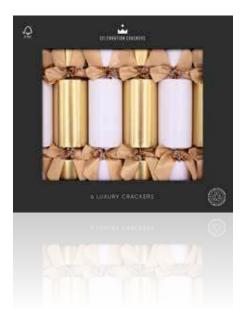

RECYCLABLE PACKAGING

CCL2501
Traditional Tidings
TRADITIONAL CHRISTMAS

CCL2502
Elegant Effervescence
GOLDEN CELEBRATION

**PACKAGING** 

CCL2503 Gilded Azure JAZZY JEWELS

Cinnamon Rouge

Each tray is hand finished with a bespoke printed and Celebration Crackers branded card sleeve as featured on page 9.