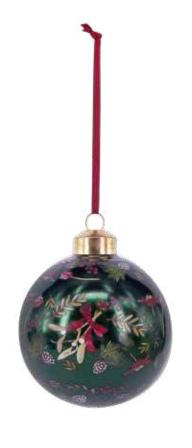

Each SRP contains 24 rolls of gift wrap, made from 80gsm FSC certified paper.

**DE-FN01-FMP**Mistletoe Bow 70mm Glass Bauble
(1pc) FSC™ Mix

Each pack contains 1 glass decorative bauble.