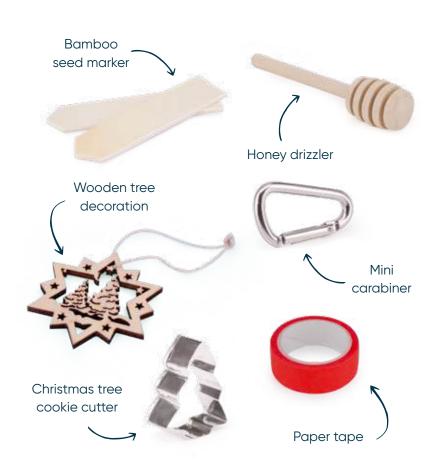

#### CC-D601-FMP

GOLDEN CELEBRATION

Golden Botanical 12in Cracker (6pcs) FSC<sup>TM</sup> Mix

CC-D602-FMP

A WALK IN NATURE

Woodland Folk 12in Cracker (6pcs) FSC™ Mix

CC-D603-FMP

Watercolour Tree 12in Cracker (6pcs) FSC™ Mix

CELEBRATION CENCERS

Each cracker contains a hat, satisfying snap, amusing joke/motto & one of the gifts above.