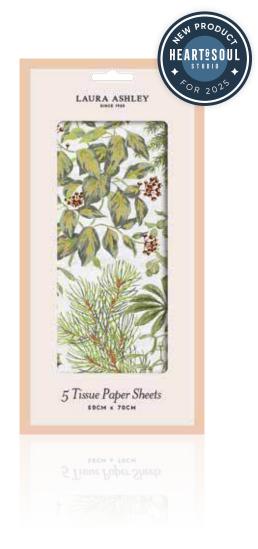

#### TP-LA01-FMP

Red Festive Botanicals 50cm x 70cm Tissue Paper (5pcs) FSC™ Mix

RECYCLABLE PACKAGING

NON-PLASTIC CONTENTS

RP-LA01-FMP

Red Festive Botanicals 7mm x 20m Raffia (3pcs)  $FSC^{TM}$  Mix

Each pack contains 3 raffia reels.