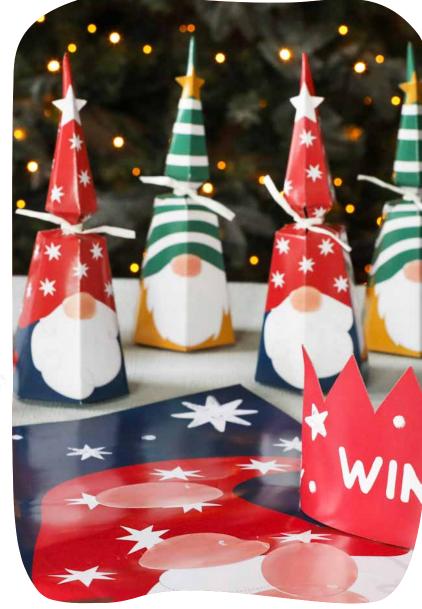

## FOXY PIN THE CONK ON THE GONK

8.5 INCH CRACKERS, 6 PER TRAY

PRODUCT

PACKAGING

FOXY

#### CC-FX16-FMP

CHRISTMAS CHARACTERS

A WARNING A
CHOKING HAZARD - Small Parts
Not for children under 3 years.

Pin the Conk on the Gonk 8.5in Cracker (6pcs) FSC™ Mix

**PACKAGING** 

CONTENTS

01202 733330 www.heartandsoul.studio