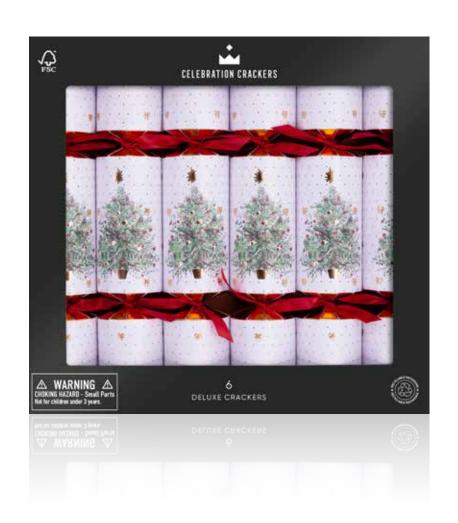

# Deluxe 6 Range Bring festive cheer to every event with our Deluxe 6 Trays. With a choice of seasonal patterns and filled with lovely gifts, these 12" crackers are sure to be a people pleaser. With everything from botanicals to geometric prints, there's something for everyone.

#### CC-D601-FMP

GOLDEN CELEBRATION

Golden Botanical 12in Cracker (6pcs) FSC<sup>TM</sup> Mix

CC-D602-FMP

A WALK IN NATURE

Woodland Folk 12in Cracker (6pcs) FSC™ Mix

CC-D603-FMP

Watercolour Tree 12in Cracker (6pcs) FSC™ Mix