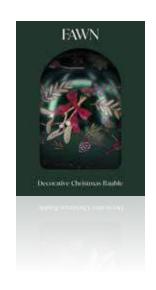

# FAWN Collection Fawn embodies timeless elegance, combining nostalgic charm with sophistication. Each product is designed to evoke a sense of warmth and connection, a signature style that blends tradition and beauty, perfect for creating lasting memories.

Each SRP contains 24 rolls of gift wrap, made from 80gsm FSC certified paper.

**DE-FN01-FMP**Mistletoe Bow 70mm Glass Bauble
(1pc) FSC™ Mix

Each pack contains 1 glass decorative bauble.