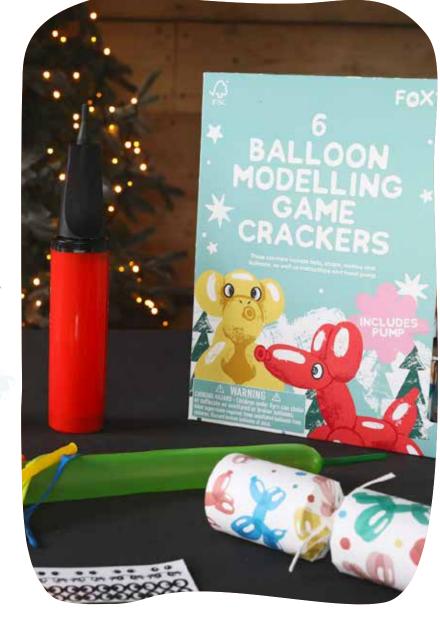

## F®XY BALLOON MODELLING

Balloon pump

01202 733330

Each cracker contains a hat, satisfying snap, amusing joke/motto & gift from above. Inside the tray you will find a balloon pump and eye stickers.

#### CC-FX10-FMP

Balloon Modelling 12in Cracker (6pcs) FSC<sup>TM</sup> Mix

CC-FX11-FMP

\*\*\*

Each cracker contains a hat, satisfying snap, amusing joke/motto & a set of snap game cards.

Polar Racing 12in Cracker (6pcs) FSC™ Mix