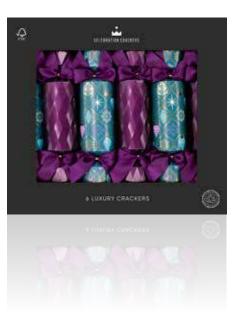

RECYCLABLE PACKAGING

CCL2501
Traditional Tidings
TRADITIONAL CHRISTMAS

CCL2502
Elegant Effervescence
GOLDEN CELEBRATION

**PACKAGING** 

CCL2503 Gilded Azure JAZZY JEWELS

Cinnamon Rouge

Each tray is hand finished with a bespoke printed and Celebration Crackers branded card sleeve as featured on page 9.