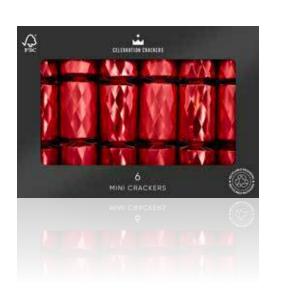

CC-MT01-FMP

GOLDEN CELEBRATION

Mini Gold Diamond 6in Cracker (6pcs) FSC<sup>TM</sup> Mix

CC-MT02-FMP

Mini Red Diamond 6in Cracker (6pcs) FSC™ Mix

Each cracker contains a hat, satisfying snap, amusing joke/motto & one of the wine charms above.