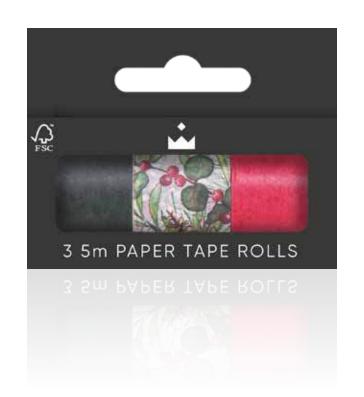

#### PT-GF01-FMP

Christmas Sprig 25mm x 5m Tape (3pcs) FSC™ Mix

Each pack contains 3 paper tape rolls.