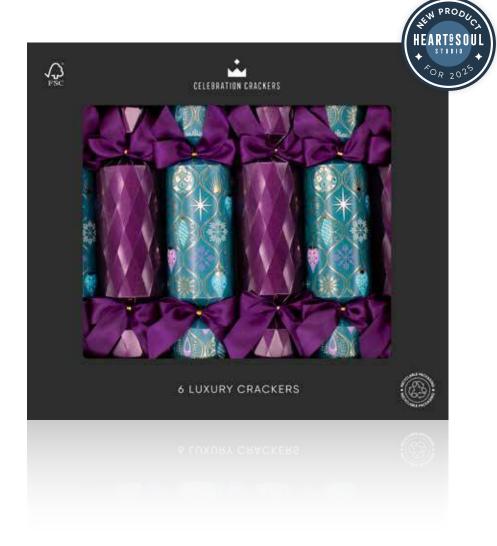

Crimson Christmas 13in Cracker (6pcs) FSC<sup>TM</sup> Mix

CC-RG11-FMP

Purple Delight 13in Cracker (6pcs) FSC™ Mix

JAZZY JEWELS

FESTIVE BOTANICAL

Rustic Foliage 13in Cracker (6pcs) FSC™ Mix

CC-RG10-FMP

FESTIVE BOTANICAL