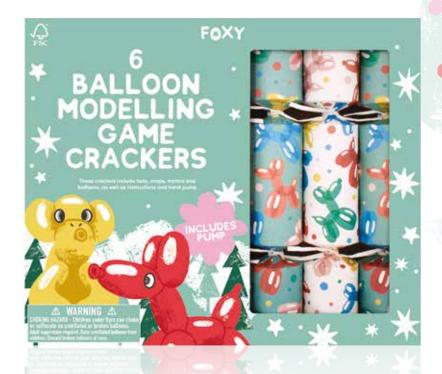

## F®XY BALLOON MODELLING

Balloon pump

01202 733330

Each cracker contains a hat, satisfying snap, amusing joke/motto & gift from above. Inside the tray you will find a balloon pump and eye stickers.

#### CC-FX10-FMP

Balloon Modelling 12in Cracker (6pcs) FSC<sup>TM</sup> Mix

CC-FX11-FMP

\*\*\*

Each cracker contains a hat, satisfying snap, amusing joke/motto & a set of snap game cards.

Polar Racing 12in Cracker (6pcs) FSC™ Mix