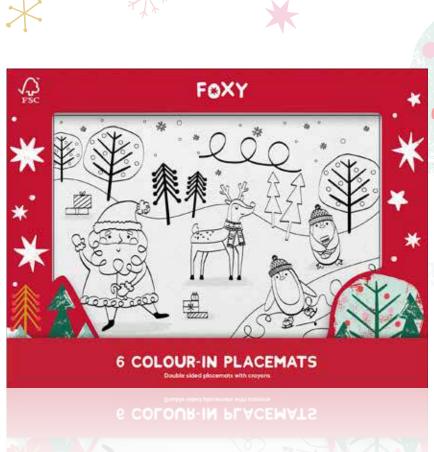

#### PM-FX01-FMP

Festive Scene 330mm x 250mm Placemats (6pcs) FSC™ Mix

NON-PLASTIC CONTENTS

Foxy 226mm x 331mm Letter To Santa (7pcs) FSC™ Mix

01202 733330 www.heartandsoul.studio

Foxy 49mm x 86mm Dominoes (28pcs) FSC™ Mix