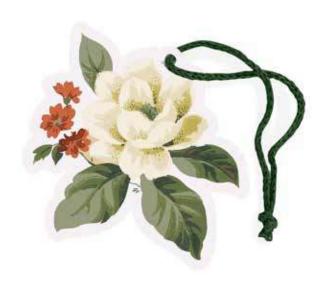

GT-LA01-FMP

Red Festive Botanicals 60mm x 95mm Tags (10pcs) FSC™ Mix

Each pack contains 10 tags with paper ties attached.

RECYCLAB

RECYCLABLE PACKAGING REUSABLE

NON-PLASTIC

01202 733330

Red Festive Botanicals 25mm x 5m Tape (3pcs)  $FSC^{TM}$  Mix