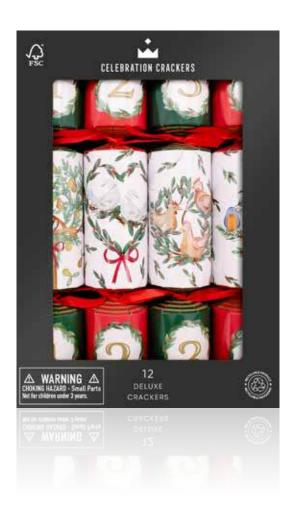

# Deluxe 12 Range

Make sure everyone has a cracker to pull with our Deluxe 12 Range. Taking inspiration from nature, these 12" crackers are bursting with glorious goodies.

CELEBRATION CRACKERS

CC-DC01-FMP

12 Days 12in Cracker (12pcs) FSC™ Mix

TRADITIONAL CHRISTMAS

CC-DC03-FMP

Christmas Sprig 12in Cracker (12pcs) FSC™ Mix

CC-DC05-FMP

Eucalyptus 12in Cracker (12pcs) FSC™ Mix

FESTIVE BOTANICAL

CC-DC06-FMP