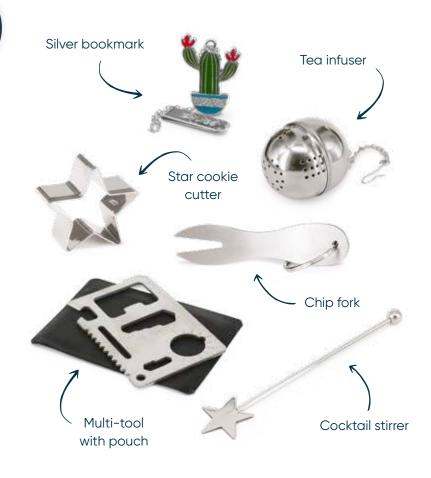

# Super Deluxe 8 Range

Our Super Deluxe 14" crackers are truly impressive and of exceptional quality. Larger than our standard cracker, they are the perfect accompaniment for Christmas dinner, a New Year's party or any other occasion you're looking to celebrate.