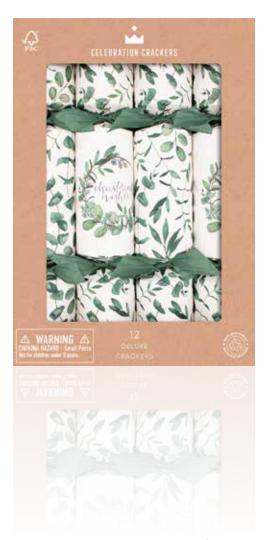

12 Days 12in Cracker (12pcs) FSC™ Mix

TRADITIONAL CHRISTMAS

CC-DC03-FMP

Christmas Sprig 12in Cracker (12pcs) FSC™ Mix

CC-DC05-FMP

Eucalyptus 12in Cracker (12pcs) FSC™ Mix

FESTIVE BOTANICAL

CC-DC06-FMP