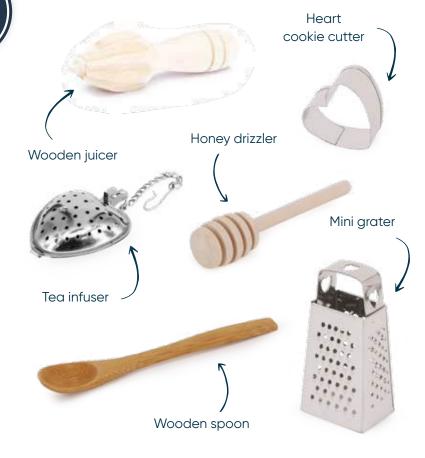

Each cracker contains a hat, satisfying snap, amusing joke/motto & one of the gifts above.