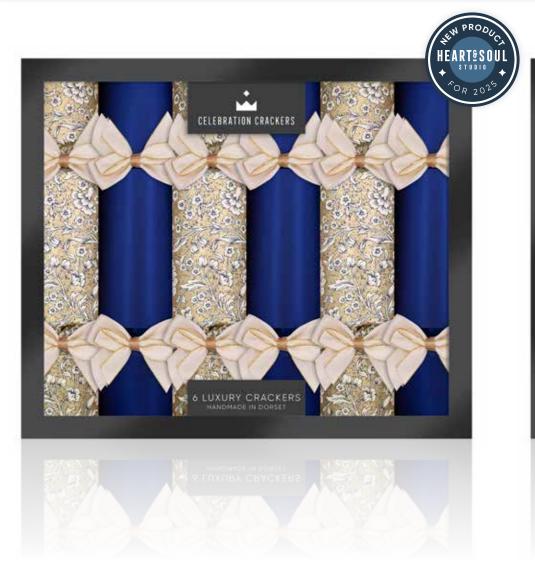

## UK Handmade Luxury Range Curated in Dorset, using the most luxurious papers and bows, these 13" crackers are our pièce de résistance; elevating the aesthetic of any dining table to regal heights. With diamante picks, Indian handmade and handmarbled papers, gitters and huge bows these crackers are of the highest standard.