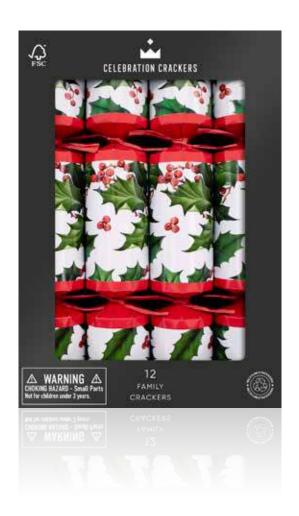

Red Robin 12in Cracker (12pcs) FSC™ Mix

CC-FC07-FMP

Holly Berry 12in Cracker (12pcs) FSC™ Mix

TRADITIONAL CHRISTMAS

CC-FC11-FMP

Gold Diamond 12in Cracker (12pcs) FSC™ Mix

GOLDEN CELEBRATION

Each cracker contains a hat, satisfying snap, amusing joke/motto & one of the gifts above.