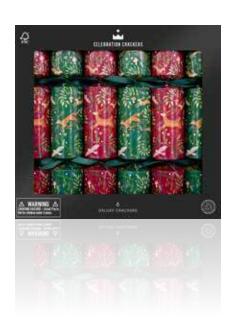

Crimson Christmas 13in Cracker (6pcs) FSC<sup>TM</sup> Mix

CC-RG11-FMP

Purple Delight 13in Cracker (6pcs) FSC™ Mix

JAZZY JEWELS

FESTIVE BOTANICAL

Rustic Foliage 13in Cracker (6pcs) FSC™ Mix

CC-RG10-FMP

FESTIVE BOTANICAL

Red Poinsettia 13in Cracker (6pcs) FSC™ Mix

CC-RG12-FMP

JAZZY JEWELS

Jewelled Sprig 13in Cracker (6pcs) FSC™ Mix