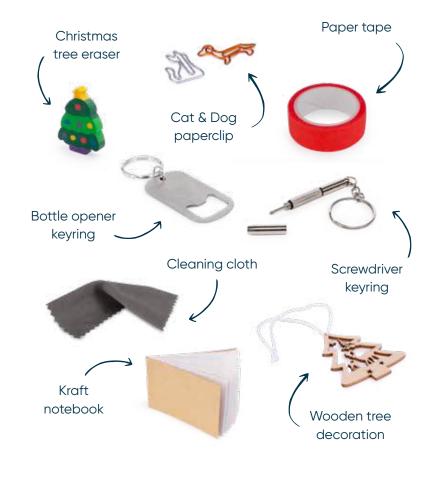

Each cracker contains a hat, satisfying snap, amusing joke/motto & one of the gifts above.

CELEBRATION CENCERS

Each cracker contains a hat, satisfying snap, amusing joke/motto & one of the gifts above.

Red Robin 12in Cracker (12pcs) FSC™ Mix

CC-FC07-FMP

Holly Berry 12in Cracker (12pcs) FSC™ Mix

TRADITIONAL CHRISTMAS

CC-FC11-FMP

Gold Diamond 12in Cracker (12pcs) FSC™ Mix

GOLDEN CELEBRATION

Each cracker contains a hat, satisfying snap, amusing joke/motto & one of the gifts above.

CC-FC09-FMP

Candy Cane 12in Cracker (12pcs) FSC™ Mix

FESTIVE FUN

CC-FC10-FMP

Festive Gonk 12in Cracker (12pcs) FSC™ Mix

Each cracker contains a hat, satisfying snap, amusing joke/motto & one of the gifts above.