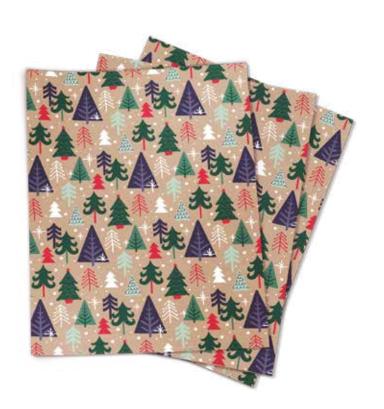

TP-GF02-FMP

Christmas Forest 50cm x 70cm Tissue Paper (5pcs) FSC™ Mix

RP-GF02-FMP Christmas Forest 7mm x 20m Raffia (3pcs) FSC™ Mix

Each pack contains 3 raffia reels.

GT-GF02-FMP

Christmas Forest 60mm x 95mm Tags (10pcs) FSC™ Mix