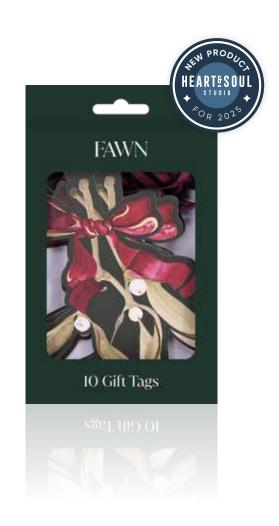

#### GT-FN01-FMP

Mistletoe Bow 68mm x 95mm Tags (10pcs) FSC™ Mix

Each pack contains 10 tags with satin ties attached.