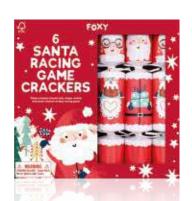

CHRISTMAS CHARACTERS

Each cracker contains a hat, satisfying snap, amusing joke/ motto & a windup racer. Inside the tray you will find coloured player stickers & a racetrack.

Santa Racing 12in Cracker (6pcs) FSC™ Mix