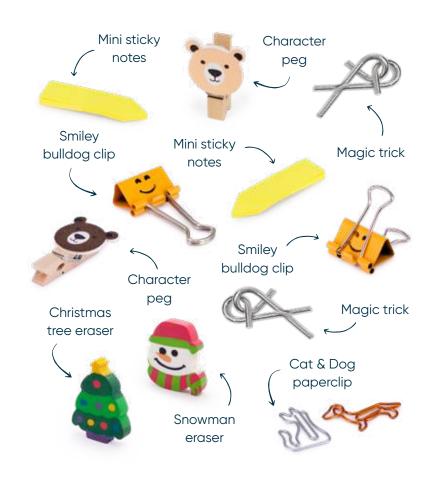

Each cracker contains a hat, satisfying snap, amusing joke/motto & one of the gifts above.

CELEBRATION CENCERS

Each cracker contains a hat, satisfying snap, amusing joke/motto & one of the gifts above.

Red Robin 12in Cracker (12pcs) FSC™ Mix

CC-FC07-FMP

Holly Berry 12in Cracker (12pcs) FSC™ Mix

TRADITIONAL CHRISTMAS

CC-FC11-FMP

Gold Diamond 12in Cracker (12pcs) FSC™ Mix

GOLDEN CELEBRATION

Each cracker contains a hat, satisfying snap, amusing joke/motto & one of the gifts above.

CC-FC09-FMP

Candy Cane 12in Cracker (12pcs) FSC™ Mix

FESTIVE FUN

CC-FC10-FMP

Festive Gonk 12in Cracker (12pcs) FSC™ Mix

Each cracker contains a hat, satisfying snap, amusing joke/motto & one of the gifts above.

CC-MT01-FMP

GOLDEN CELEBRATION

Mini Gold Diamond 6in Cracker (6pcs) FSC<sup>TM</sup> Mix

CC-MT02-FMP

Mini Red Diamond 6in Cracker (6pcs) FSC™ Mix

Each cracker contains a hat, satisfying snap, amusing joke/motto & one of the wine charms above.

#### CC-MS01-FMP

CHRISTMAS CHARACTERS

Mini Santa and Reindeer 6in Cracker (6pcs) FSC<sup>TM</sup> Mix

CC-MS02-FMP

Mini Nutcracker 6in Cracker (6pcs) FSC™ Mix

Each cracker contains a hat, satisfying snap, amusing joke/motto & one of the 'What Am I?' game stickers above.

12 INCH CRACKERS, 6 PER TRAY

Merry Berry 12in Cracker (6pcs) FSC™ Mix

Each cracker contains a hat and an amusing joke/motto. Inside the tray you will find ties to secure the open end of the cracker.

#### Cat 13in Cracker (24pcs) FSC™ Mix **FESTIVE FUN**

Each cracker contains a hat, amusing joke/motto & either a rope ball toy inside our dog crackers or a toy mouse inside our cat crackers.

**PET** 13 INCH CRACKERS, 12 PER POS, 2 X POS PER CARTON