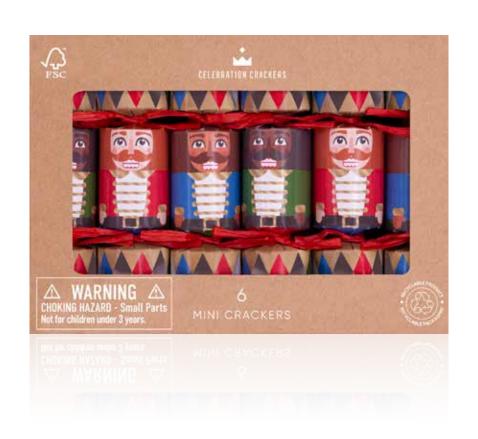

#### CC-MS01-FMP

CHRISTMAS CHARACTERS

Mini Santa and Reindeer 6in Cracker (6pcs) FSC<sup>TM</sup> Mix

CC-MS02-FMP

Mini Nutcracker 6in Cracker (6pcs) FSC™ Mix

Each cracker contains a hat, satisfying snap, amusing joke/motto & one of the 'What Am I?' game stickers above.