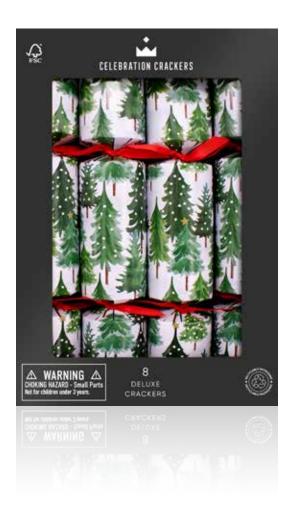

# Deluxe 6 Range Bring festive cheer to every event with our Deluxe 6 Trays. With a choice of seasonal patterns and filled with lovely gifts, these 12" crackers are sure to be a people pleaser. With everything from botanicals to geometric prints, there's something for everyone.

#### CC-D601-FMP

GOLDEN CELEBRATION

Golden Botanical 12in Cracker (6pcs) FSC<sup>TM</sup> Mix

CC-D602-FMP

A WALK IN NATURE

Woodland Folk 12in Cracker (6pcs) FSC™ Mix

CC-D603-FMP

Watercolour Tree 12in Cracker (6pcs) FSC™ Mix