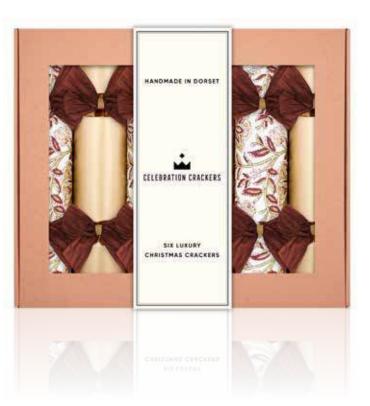

#### CCL2506

**Burgundy Bouquet** 

Each tray is hand finished with a bespoke printed and Celebration Crackers branded card sleeve as featured on page 9.

FESTIVE BOTANICAL

Marbled Wave

Each tray is hand finished with a bespoke printed and Celebration Crackers branded card sleeve as featured on page 9.