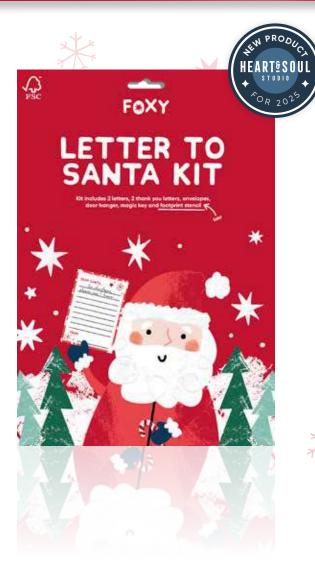

# Amelia FOXY DOMINOES F&XY Range CHOKING HAZARD - Small Part Embark on an adventure with our Foxy Range - an imaginative realm of characters, interactive games and place settings. New for 2025 is our letter to santa and dominoes – all featuring our Foxy characters to provide fun for all the family.

#### PM-FX01-FMP

Festive Scene 330mm x 250mm Placemats (6pcs) FSC™ Mix

NON-PLASTIC CONTENTS

Foxy 226mm x 331mm Letter To Santa (7pcs) FSC™ Mix

01202 733330 www.heartandsoul.studio

Foxy 49mm x 86mm Dominoes (28pcs) FSC™ Mix