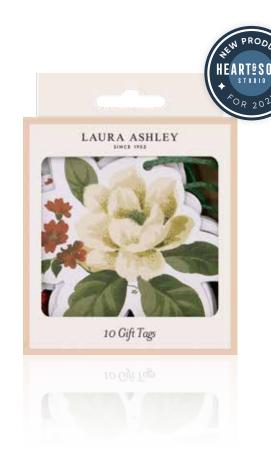

GT-LA01-FMP

Red Festive Botanicals 60mm x 95mm Tags (10pcs) FSC™ Mix

Each pack contains 10 tags with paper ties attached.

RECYCLAB

RECYCLABLE PACKAGING REUSABLE

NON-PLASTIC

01202 733330

Red Festive Botanicals 25mm x 5m Tape (3pcs)  $FSC^{TM}$  Mix