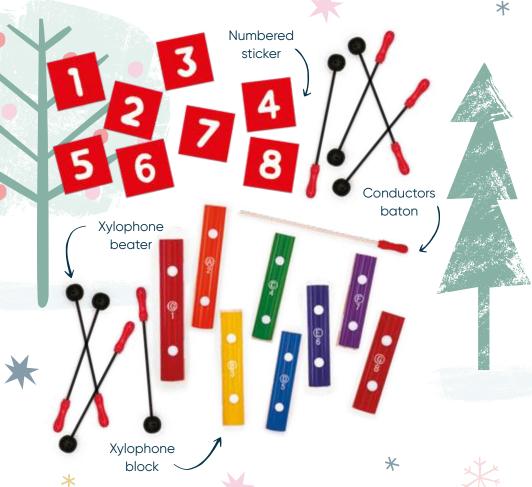

RP-GF02-FMP Christmas Forest 7mm x 20m Raffia (3pcs) FSC™ Mix



Each pack contains 3 raffia reels.

GT-GF02-FMP

Christmas Forest 60mm x 95mm Tags (10pcs) FSC™ Mix



Each pack contains 10 tags with paper ties attached.









PC-GF02-FMP

Christmas Forest 96mm x 93mm Place Cards (6pcs) FSC™ Mix



Each pack contains 6 place cards.

#### PT-GF02-FMP

Christmas Forest 25mm x 5m Tape (3pcs) FSC™ Mix



Each pack contains 3 paper tape rolls.

# Amelia FOXY DOMINOES F&XY Range CHOKING HAZARD - Small Part Embark on an adventure with our Foxy Range - an imaginative realm of characters, interactive games and place settings. New for 2025 is our letter to santa and dominoes – all featuring our Foxy characters to provide fun for all the family.





























01202 733330











Xylophone Rainbow 12in Cracker (8pcs) FSC™ Mix







## F®XY BALLOON MODELLING









Balloon pump

01202 733330













Each cracker contains a hat, satisfying snap, amusing joke/motto & gift from above. Inside the tray you will find a balloon pump and eye stickers.





#### CC-FX10-FMP

Balloon Modelling 12in Cracker (6pcs) FSC<sup>TM</sup> Mix















CC-FX11-FMP















\*\*\*



Each cracker contains a hat, satisfying snap, amusing joke/motto & a set of snap game cards.



























Polar Racing 12in Cracker (6pcs) FSC™ Mix

CHRISTMAS CHARACTERS



Each cracker contains a hat, satisfying snap, amusing joke/ motto & a windup racer. Inside the tray you will find coloured player stickers & a racetrack.



Santa Racing 12in Cracker (6pcs) FSC™