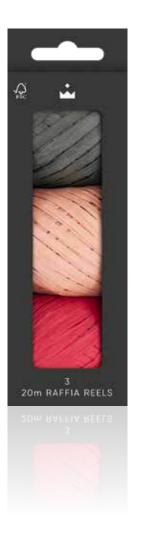

#### TP-LA01-FMP

Red Festive Botanicals 50cm x 70cm Tissue Paper (5pcs) FSC™ Mix

RECYCLABLE PACKAGING

NON-PLASTIC CONTENTS

RP-LA01-FMP

Red Festive Botanicals 7mm x 20m Raffia (3pcs)  $FSC^{TM}$  Mix

Each pack contains 3 raffia reels.