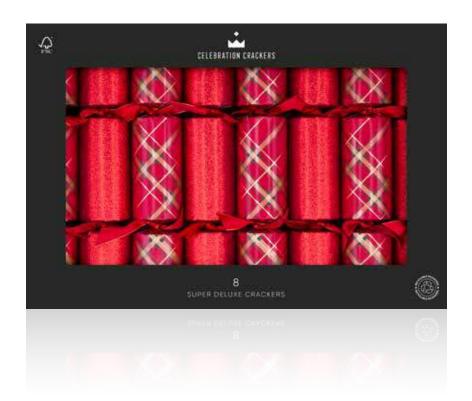

CC-SD05-FMP

Natural Wreath 14in Cracker (8pcs) FSC™ Mix

TRADITIONAL CHRISTMAS

CC-SD06-FMP
Tartan 14in Cracker (8pcs) FSC™ Mix
TRADITIONAL CHRISTMAS

CC-SD07-FMP

Merry Berry 14in Cracker (8pcs) FSC™ Mix

FESTIVE BOTANICAL