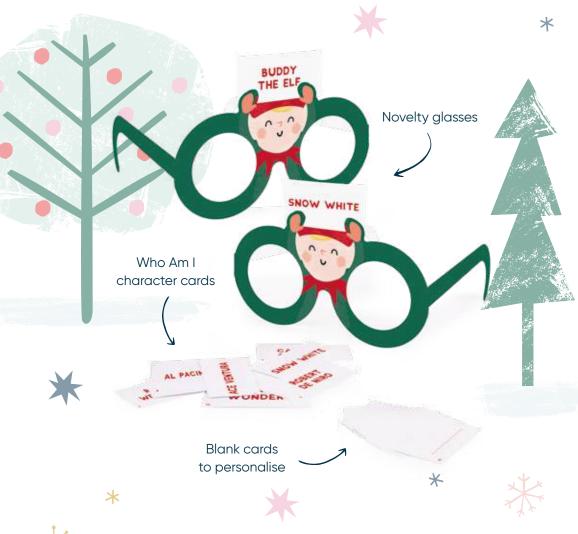

CHRISTMAS CHARACTERS

CHRISTMAS CHARACTERS

Elf Who Am I 12in Cracker (6pcs) FSC™ Mix

Each cracker contains a hat, satisfying snap, amusing joke/motto & a 'Who Am I?' game.