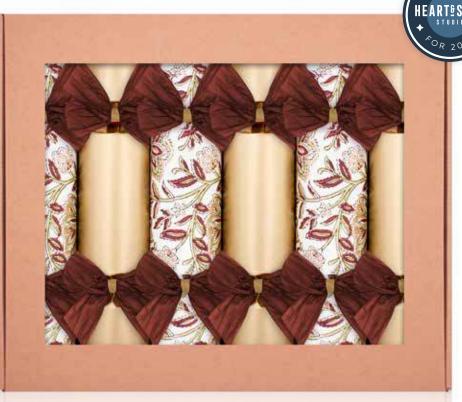

#### CCL2506

**Burgundy Bouquet** 

Each tray is hand finished with a bespoke printed and Celebration Crackers branded card sleeve as featured on page 9.

FESTIVE BOTANICAL

Marbled Wave

Each tray is hand finished with a bespoke printed and Celebration Crackers branded card sleeve as featured on page 9.