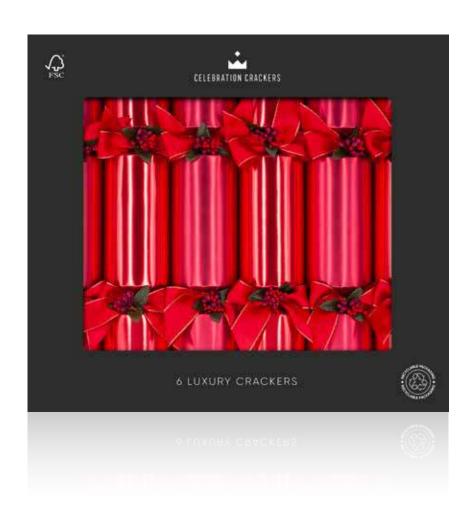

Crimson Christmas 13in Cracker (6pcs) FSC<sup>TM</sup> Mix

CC-RG11-FMP

Purple Delight 13in Cracker (6pcs) FSC™ Mix

JAZZY JEWELS

FESTIVE BOTANICAL

Rustic Foliage 13in Cracker (6pcs) FSC™ Mix

CC-RG10-FMP

FESTIVE BOTANICAL