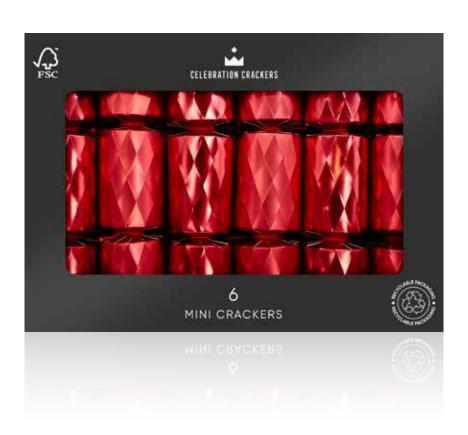

# Mini Range It's not hard to love something as cute as our mini crackers, now 6inch in size. Filled with a delicate wine charm or What Am I game, all guests will have a small reminder of an unforgettable occasion.

CC-MT01-FMP

GOLDEN CELEBRATION

Mini Gold Diamond 6in Cracker (6pcs) FSC<sup>TM</sup> Mix

CC-MT02-FMP

Mini Red Diamond 6in Cracker (6pcs) FSC™ Mix

Each cracker contains a hat, satisfying snap, amusing joke/motto & one of the wine charms above.