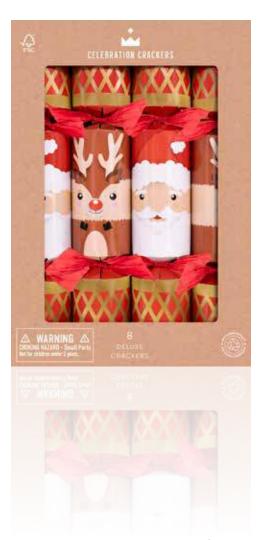

CC-D801-FMP

Snowy Tree 12in Cracker (8pcs) FSC™ Mix

A WALK IN NATURE

CC-D805-FMP

Midnight Stars 12in Cracker (8pcs) FSC™ Mix

CC-D803-FMP

Santa & Reindeer 12in Cracker (8pcs) FSC<sup>TM</sup> Mix

CC-D804-FMP