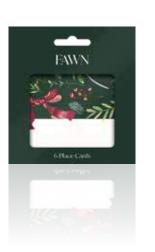

#### PC-FN01-FMP

Mistletoe Bow 96mm x 93mm Place Cards (6pcs) FSC™ Mix

Each pack contains 6 place cards.