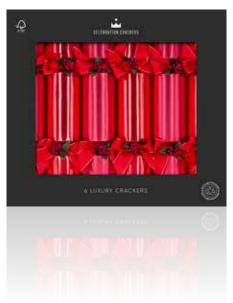

Crimson Christmas 13in Cracker (6pcs) FSC<sup>TM</sup> Mix

CC-RG11-FMP

Purple Delight 13in Cracker (6pcs) FSC™ Mix

JAZZY JEWELS

FESTIVE BOTANICAL

Rustic Foliage 13in Cracker (6pcs) FSC™ Mix

CC-RG10-FMP

FESTIVE BOTANICAL