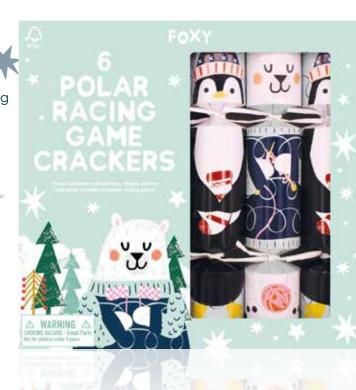

#### CC-FX10-FMP

Balloon Modelling 12in Cracker (6pcs) FSC<sup>TM</sup> Mix

CC-FX11-FMP

\*\*\*

Each cracker contains a hat, satisfying snap, amusing joke/motto & a set of snap game cards.

Polar Racing 12in Cracker (6pcs) FSC™ Mix