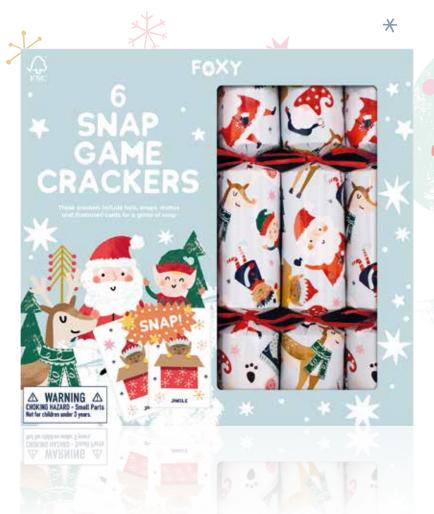

#### CC-FX10-FMP

Balloon Modelling 12in Cracker (6pcs) FSC<sup>TM</sup> Mix

CC-FX11-FMP

\*\*\*

Each cracker contains a hat, satisfying snap, amusing joke/motto & a set of snap game cards.

Polar Racing 12in Cracker (6pcs) FSC™ Mix