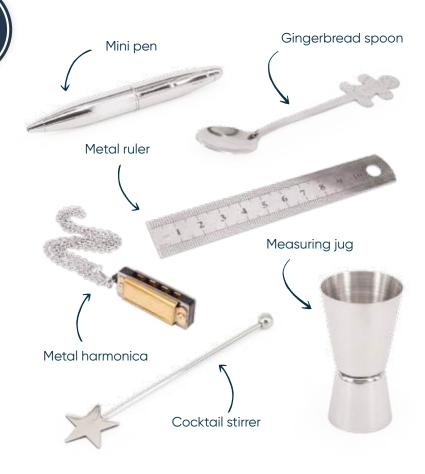

RECYCLABLE PACKAGING

CCL2501
Traditional Tidings
TRADITIONAL CHRISTMAS

CCL2502
Elegant Effervescence
GOLDEN CELEBRATION

**PACKAGING** 

CCL2503 Gilded Azure JAZZY JEWELS

Cinnamon Rouge

Each tray is hand finished with a bespoke printed and Celebration Crackers branded card sleeve as featured on page 9.