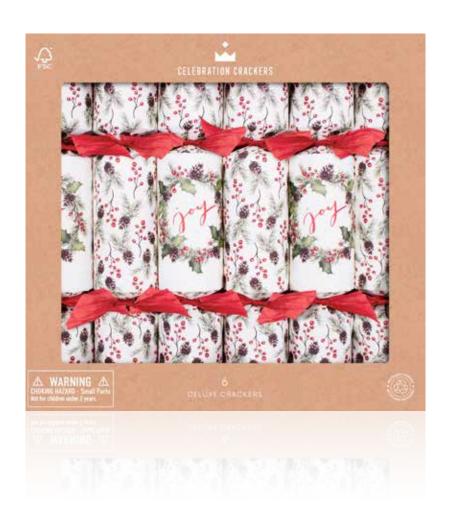

#### CC-D605-FMP

CC-D605-FMP

Christmas Forest 12in Cracker (6pcs) FSC<sup>TM</sup> Mix

The nack of PSC
PROC 166661

The nack of PSC
PROC 166661

CC-D606-FMP

Joy 12in Cracker (6pcs) FSC™ Mix

TRADITIONAL CHRISTMAS