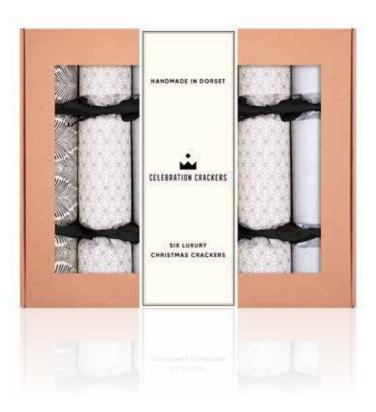

## UK Handmade Luxury Range Curated in Dorset, using the most luxurious papers and bows, these 13" crackers are our pièce de résistance; elevating the aesthetic of any dining table to regal heights. With diamante picks, Indian handmade and handmarbled papers, gitters and huge bows these crackers are of the highest standard.

RECYCLABLE PACKAGING

CCL2501
Traditional Tidings
TRADITIONAL CHRISTMAS

CCL2502
Elegant Effervescence
GOLDEN CELEBRATION

**PACKAGING** 

CCL2503 Gilded Azure JAZZY JEWELS

Cinnamon Rouge

Each tray is hand finished with a bespoke printed and Celebration Crackers branded card sleeve as featured on page 9.