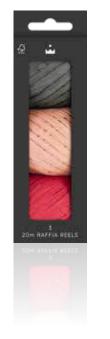

#### TP-LA01-FMP

Red Festive Botanicals 50cm x 70cm Tissue Paper (5pcs) FSC™ Mix

RECYCLABLE PACKAGING

NON-PLASTIC CONTENTS

RP-LA01-FMP

Red Festive Botanicals 7mm x 20m Raffia (3pcs)  $FSC^{TM}$  Mix

Each pack contains 3 raffia reels.