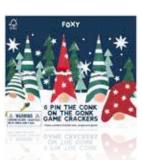

## FOXY PIN THE CONK ON THE GONK

8.5 INCH CRACKERS, 6 PER TRAY

PRODUCT

PACKAGING

FOXY

#### CC-FX16-FMP

CHRISTMAS CHARACTERS

A WARNING A
CHOKING HAZARD - Small Parts
Not for children under 3 years.

Pin the Conk on the Gonk 8.5in Cracker (6pcs) FSC™ Mix

**PACKAGING** 

CONTENTS

01202 733330 www.heartandsoul.studio