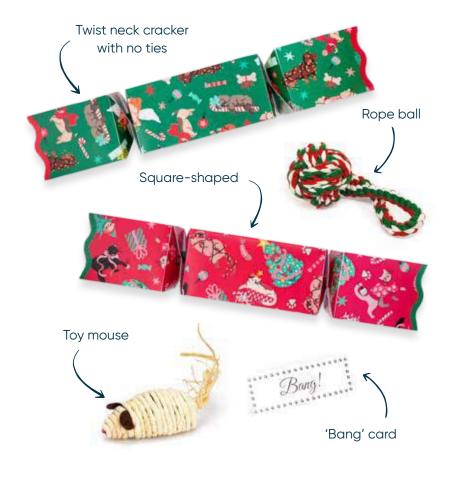

## Pet Range CAT CRACKERS

Our pet crackers don't include a snap, but instead contain a novelty 'bang' card. Plastic free and with a twist neck, a petcentric joke and toy inside, they are a purr-fect way to keep your pet busy this festive season.

#### Cat 13in Cracker (24pcs) FSC™ Mix **FESTIVE FUN**

Each cracker contains a hat, amusing joke/motto & either a rope ball toy inside our dog crackers or a toy mouse inside our cat crackers.

**PET** 13 INCH CRACKERS, 12 PER POS, 2 X POS PER CARTON