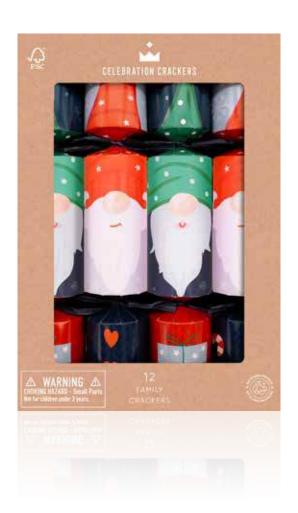

n Cracker (6pcs) FSC™ Mix





# Deluxe 12 Range

Make sure everyone has a cracker to pull with our Deluxe 12 Range. Taking inspiration from nature, these 12" crackers are bursting with glorious goodies.

CELEBRATION CRACKERS















CC-DC01-FMP

12 Days 12in Cracker (12pcs) FSC™ Mix

TRADITIONAL CHRISTMAS



CC-DC03-FMP

Christmas Sprig 12in Cracker (12pcs) FSC™ Mix











CC-DC05-FMP

Eucalyptus 12in Cracker (12pcs) FSC™ Mix

FESTIVE BOTANICAL



CC-DC06-FMP

Red Robin 12in Cracker (12pcs) FSC™ Mix

























CC-FC07-FMP

Holly Berry 12in Cracker (12pcs) FSC™ Mix

TRADITIONAL CHRISTMAS



CC-FC11-FMP

Gold Diamond 12in Cracker (12pcs) FSC™ Mix

GOLDEN CELEBRATION



Each cracker contains a hat, satisfying snap, amusing joke/motto & one of the gifts above.











CC-FC09-FMP

Candy Cane 12in Cracker (12pcs) FSC™ Mix

FESTIVE FUN



CC-FC10-FMP

Festive Gonk 12in Cracker (12pcs) FSC™ Mix





Each cracker contains a hat, satisfying snap, amusing joke/motto & one of the gifts above.

# Mini Range It's not hard to love something as cute as our mini crackers, now 6inch in size. Filled with a delicate wine charm or What Am I game, all guests will have a small reminder of an unforgettable occasion.















CC-MT01-FMP

GOLDEN CELEBRATION

Mini Gold Diamond 6in Cracker (6pcs) FSC<sup>TM</sup> Mix

CC-MT02-FMP

Mini Red Diamond 6in Cracker (6pcs) FSC™ Mix





Each cracker contains a hat, satisfying snap, amusing joke/motto & one of the wine charms above.

**PACKAGING** 









#### CC-MS01-FMP

CHRISTMAS CHARACTERS

Mini Santa and Reindeer 6i