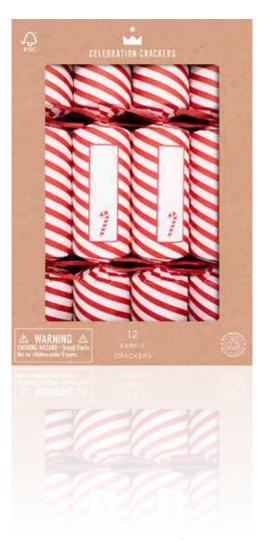

CC-FC09-FMP

Candy Cane 12in Cracker (12pcs) FSC™ Mix

FESTIVE FUN

CC-FC10-FMP

Festive Gonk 12in Cracker (12pcs) FSC™ Mix

Each cracker contains a hat, satisfying snap, amusing joke/motto & one of the gifts above.