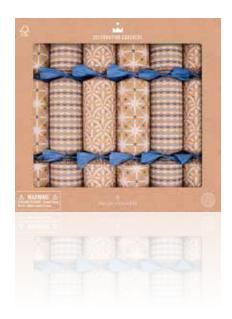

# Deluxe 8 Range

Keep it classic in gold or go more jovial with characters - with a select range of designs and colours to choose from, we've made a 12" deluxe cracker in a tray of 8 to match any festive occasion.

CC-D801-FMP

Snowy Tree 12in Cracker (8pcs) FSC™ Mix

A WALK IN NATURE

CC-D805-FMP

Midnight Stars 12in Cracker (8pcs) FSC™ Mix

CC-D803-FMP

Santa & Reindeer 12in Cracker (8pcs) FSC<sup>TM</sup> Mix

CC-D804-FMP

A WALK IN NATURE

Silver Snowflake 12in Cracker (8pcs) FSC™ Mix