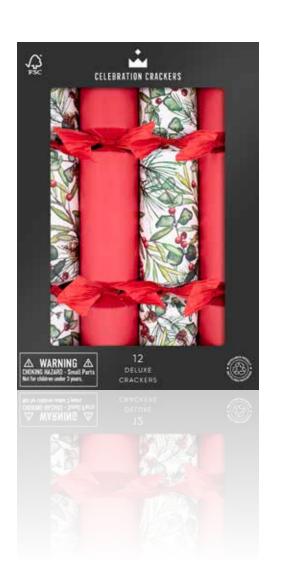

Red Robin 12in Cracker (12pcs) FSC™ Mix

CC-FC07-FMP

Holly Berry 12in Cracker (12pcs) FSC™ Mix

TRADITIONAL CHRISTMAS

CC-FC11-FMP

Gold Diamond 12in Cracker (12pcs) FSC™ Mix

GOLDEN CELEBRATION

Each cracker contains a hat, satisfying snap, amusing joke/motto & one of the gifts above.