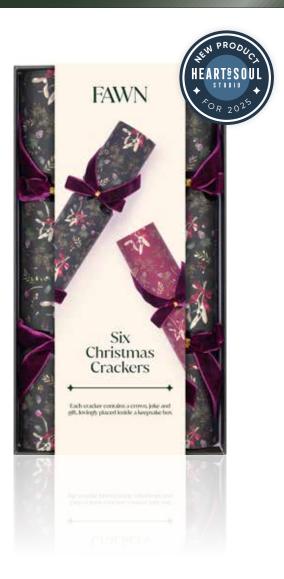

### Fawn Collection

RECYCLABLE PACKAGING

Mistletoe Bow 12in Cracker (12pcs) FSC™ Mix

FESTIVE BOTANICAL

Each cracker contains a hat, satisfying snap, amusing joke/motto & one of the gifts above.

**RW-FN01-FMP**Mistletoe Bow 3m x 71cm Roll Wrap
(24pc) FSC™ Mix