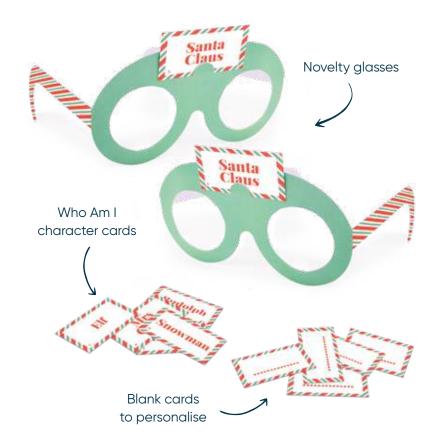

CC-EB01-FMP

Harlequin 13in Cracker (6pcs) FSC™ Mix

JAZZY JEWELS

Each cracker contains a hat, satisfying snap, amusing joke/motto & one of the gifts above.

Each cracker contains a hat, satisfying snap, amusing joke/motto & a 'Who Am I?' game.