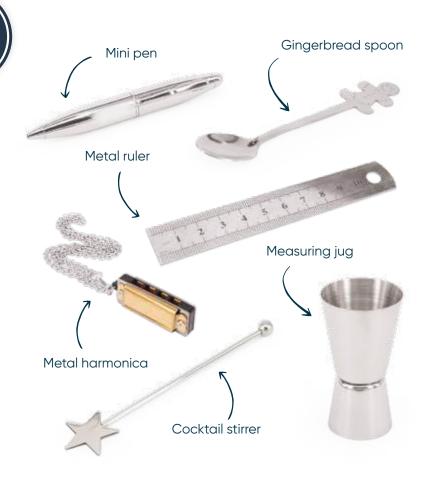

RECYCLABLE PACKAGING

CCL2501
Traditional Tidings
TRADITIONAL CHRISTMAS

CCL2502
Elegant Effervescence
GOLDEN CELEBRATION

**PACKAGING** 

CCL2503 Gilded Azure JAZZY JEWELS

Cinnamon Rouge

Each tray is hand finished with a bespoke printed and Celebration Crackers branded card sleeve as featured on page 9.