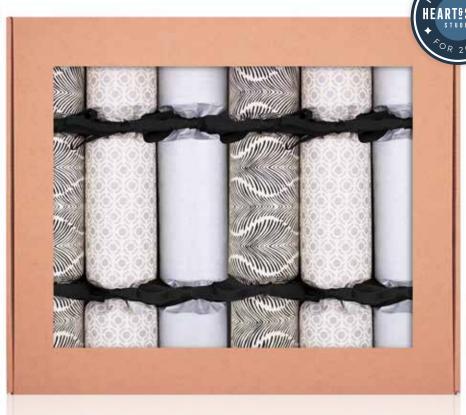

#### CCL2508

Monochrome Chic

Each tray is hand finished with a bespoke printed and Celebration Crackers branded card sleeve as featured on page 9.

FESTIVE FUN

RECYCLABLE PACKAGING

CC-RG08-FMP

TRADITIONAL CHRISTMAS