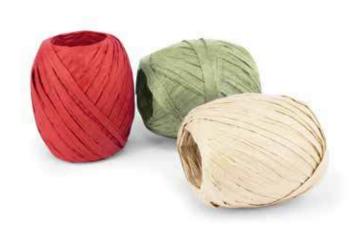

#### TP-LA01-FMP

Red Festive Botanicals 50cm x 70cm Tissue Paper (5pcs) FSC™ Mix

RECYCLABLE PACKAGING

NON-PLASTIC CONTENTS

RP-LA01-FMP

Red Festive Botanicals 7mm x 20m Raffia (3pcs)  $FSC^{TM}$  Mix

Each pack contains 3 raffia reels.