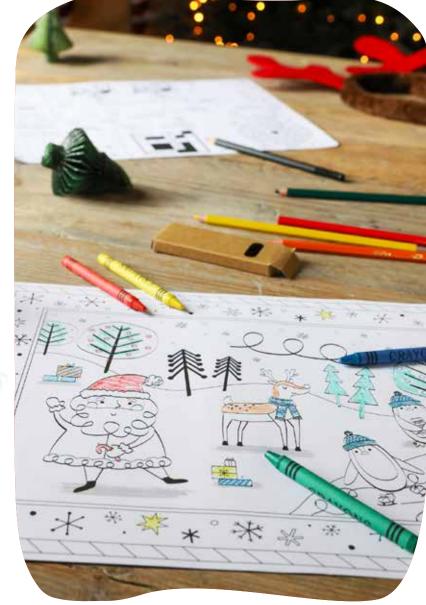

#### PM-FX01-FMP

Festive Scene 330mm x 250mm Placemats (6pcs) FSC™ Mix

NON-PLASTIC CONTENTS

Foxy 226mm x 331mm Letter To Santa (7pcs) FSC™ Mix

01202 733330 www.heartandsoul.studio

Foxy 49mm x 86mm Dominoes (28pcs) FSC™ Mix