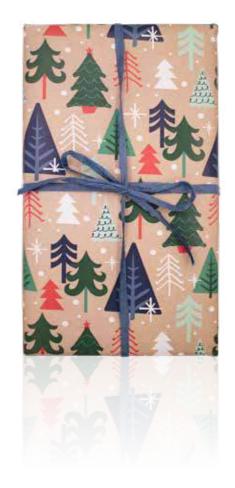

### Christmas Forest Collection

FW-GF02-FMP

Christmas Forest 50cm x 70cm Flat Wrap (1pc)  $FSC^{TM}$  Mix

Each pack contains 25 flat sheets of wrap, made from 100gsm FSC certified paper, using vegtable based inks from carbon neautral printers. Printed in the UK.