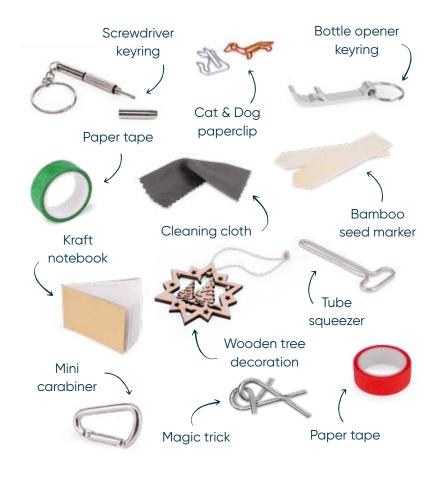

Each cracker contains a hat, satisfying snap, amusing joke/motto & one of the gifts above.

Red Robin 12in Cracker (12pcs) FSC™ Mix

CC-FC07-FMP

Holly Berry 12in Cracker (12pcs) FSC™ Mix

TRADITIONAL CHRISTMAS

CC-FC11-FMP

Gold Diamond 12in Cracker (12pcs) FSC™ Mix

GOLDEN CELEBRATION

Each cracker contains a hat, satisfying snap, amusing joke/motto & one of the gifts above.

CC-FC09-FMP

Candy Cane 12in Cracker (12pcs) FSC™ Mix

FESTIVE FUN

CC-FC10-FMP

Festive Gonk 12in Cracker (12pcs) FSC™ Mix

Each cracker contains a hat, satisfying snap, amusing joke/motto & one of the gifts above.