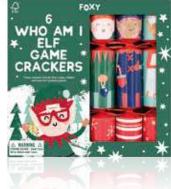

CHRISTMAS CHARACTERS

CHRISTMAS CHARACTERS

Elf Who Am I 12in Cracker (6pcs) FSC™ Mix

Each cracker contains a hat, satisfying snap, amusing joke/motto & a 'Who Am I?' game.