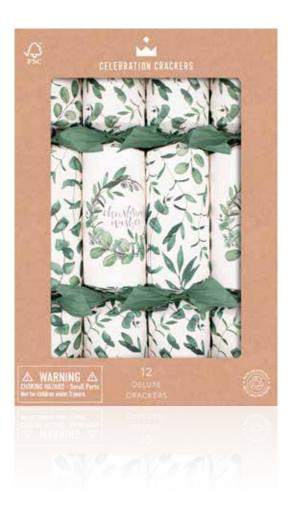

12 Days 12in Cracker (12pcs) FSC™ Mix

TRADITIONAL CHRISTMAS

CC-DC03-FMP

Christmas Sprig 12in Cracker (12pcs) FSC™ Mix

CC-DC05-FMP

Eucalyptus 12in Cracker (12pcs) FSC™ Mix

FESTIVE BOTANICAL

CC-DC06-FMP