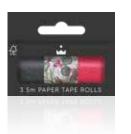

GT-LA01-FMP

Red Festive Botanicals 60mm x 95mm Tags (10pcs) FSC™ Mix

Each pack contains 10 tags with paper ties attached.

RECYCLAB

RECYCLABLE PACKAGING REUSABLE

NON-PLASTIC

01202 733330

Red Festive Botanicals 25mm x 5m Tape (3pcs)  $FSC^{TM}$  Mix

Each pack contains 3 paper tape rolls.