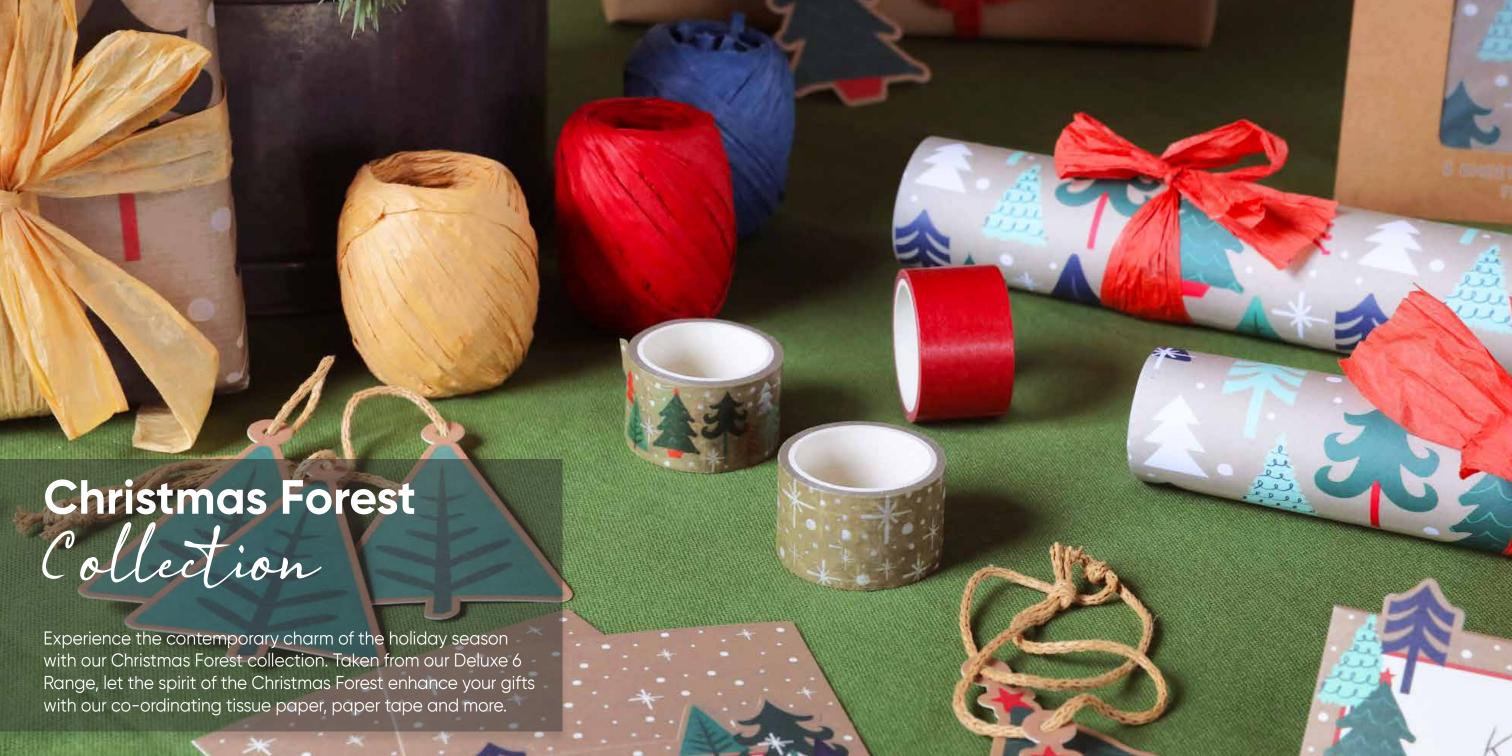

### Christmas Forest Collection

FW-GF02-FMP

Christmas Forest 50cm x 70cm Flat Wrap (1pc)  $FSC^{TM}$  Mix

Each pack contains 25 flat sheets of wrap, made from 100gsm FSC certified paper, using vegtable based inks from carbon neautral printers. Printed in the UK.

TP-GF02-FMP

Christmas Forest 50cm x 70cm Tissue Paper (5pcs) FSC™ Mix

RP-GF02-FMP Christmas Forest 7mm x 20m Raffia (3pcs) FSC™ Mix

Each pack contains 3 raffia reels.

GT-GF02-FMP

Christmas Forest 60mm x 95mm Tags (10pcs) FSC™ Mix

Each pack contains 10 tags with paper ties attached.

PC-GF02-FMP

Christmas Forest 96mm x 93mm Place Cards (6pcs) FSC™ Mix

Each pack contains 6 place cards.

#### PT-GF02-FMP

Christmas Forest 25mm x 5m Tape (3pcs) FSC™ Mix

Each pack contains 3 paper tape rolls.