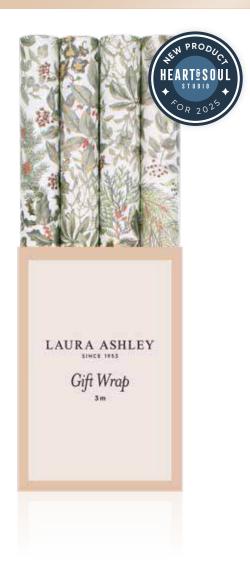

#### LAURA ASHLEY ROLL WRAP

SM X 71CM ROLLS, 24 ROLLS PER SRP

50CM X 70CM SHEETS 5 PER PACK

#### RW-LA01-FMP

Red Festive Botanials 3m x 71cm Roll Wrap (24pcs) FSC™ Mix

Each SRP contains 24 rolls of gift wrap, made from 80gsm FSC certified paper.