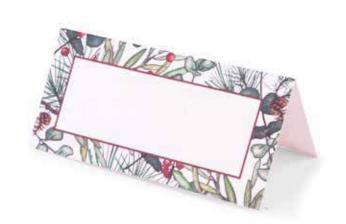

#### PC-GF01-FMP

Christmas Sprig 96mm x 93mm Place Cards (6pcs) FSC™ Mix

Each pack contains 6 place cards.