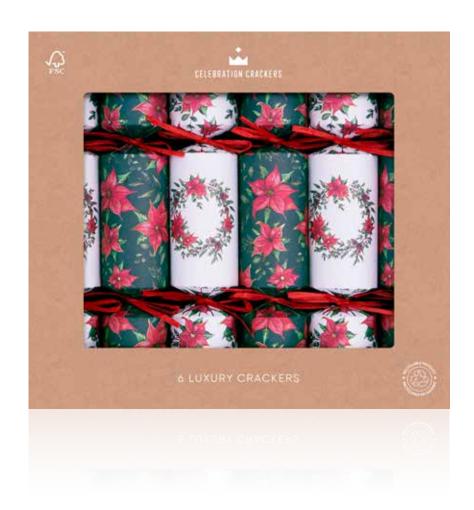

Red Poinsettia 13in Cracker (6pcs) FSC™ Mix

CC-RG12-FMP

JAZZY JEWELS

Jewelled Sprig 13in Cracker (6pcs) FSC™ Mix