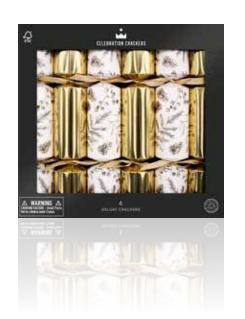

RECYCLABLE PACKAGING

CCL2501
Traditional Tidings
TRADITIONAL CHRISTMAS

CCL2502
Elegant Effervescence
GOLDEN CELEBRATION

**PACKAGING** 

CCL2503 Gilded Azure JAZZY JEWELS

Cinnamon Rouge

Each tray is hand finished with a bespoke printed and Celebration Crackers branded card sleeve as featured on page 9.