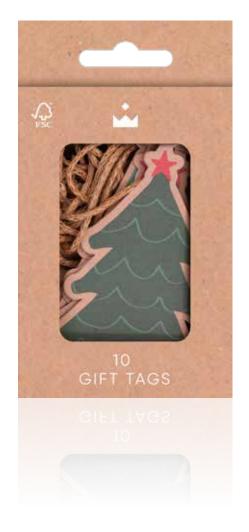

GT-LA01-FMP

Red Festive Botanicals 60mm x 95mm Tags (10pcs) FSC™ Mix

Each pack contains 10 tags with paper ties attached.

RECYCLAB

RECYCLABLE PACKAGING REUSABLE

NON-PLASTIC

01202 733330

Red Festive Botanicals 25mm x 5m Tape (3pcs)  $FSC^{TM}$  Mix