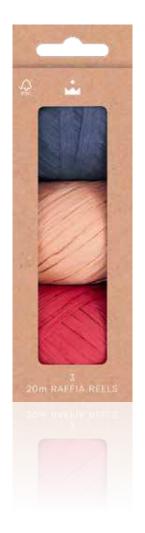

#### TP-LA01-FMP

Red Festive Botanicals 50cm x 70cm Tissue Paper (5pcs) FSC™ Mix

RECYCLABLE PACKAGING

NON-PLASTIC CONTENTS

RP-LA01-FMP

Red Festive Botanicals 7mm x 20m Raffia (3pcs)  $FSC^{TM}$  Mix

Each pack contains 3 raffia reels.