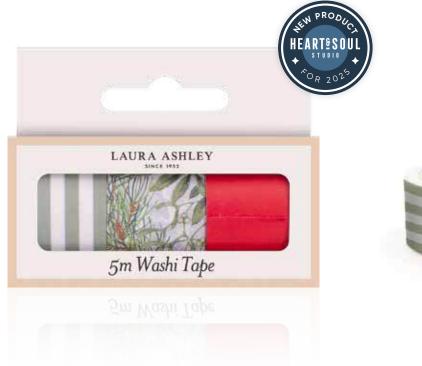

GT-LA01-FMP

Red Festive Botanicals 60mm x 95mm Tags (10pcs) FSC™ Mix

Each pack contains 10 tags with paper ties attached.

RECYCLAB

RECYCLABLE PACKAGING REUSABLE

NON-PLASTIC

01202 733330

Red Festive Botanicals 25mm x 5m Tape (3pcs)  $FSC^{TM}$  Mix

Each pack contains 3 paper tape rolls.