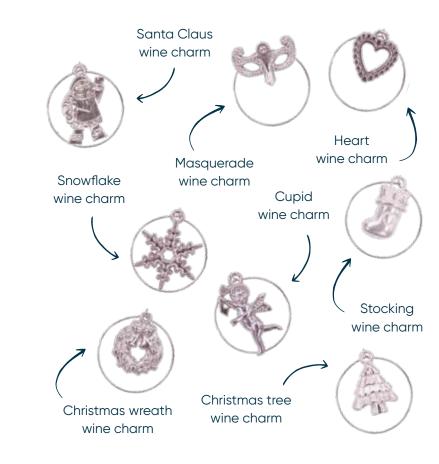

# Mini Range It's not hard to love something as cute as our mini crackers, now 6inch in size. Filled with a delicate wine charm or What Am I game, all guests will have a small reminder of an unforgettable occasion.

CC-MT01-FMP

GOLDEN CELEBRATION

Mini Gold Diamond 6in Cracker (6pcs) FSC<sup>TM</sup> Mix

CC-MT02-FMP

Mini Red Diamond 6in Cracker (6pcs) FSC™ Mix

Each cracker contains a hat, satisfying snap, amusing joke/motto & one of the wine charms above.

#### CC-MS01-FMP

CHRISTMAS CHARACTERS

Mini Santa and Reindeer 6in Cracker (6pcs) FSC<sup>TM</sup> Mix

CC-MS02-FMP

Mini Nutcracker 6in Cracker (6pcs) FSC™ Mix

Each cracker contains a hat, satisfying snap, amusing joke/motto & one of the 'What Am I?' game stickers above.