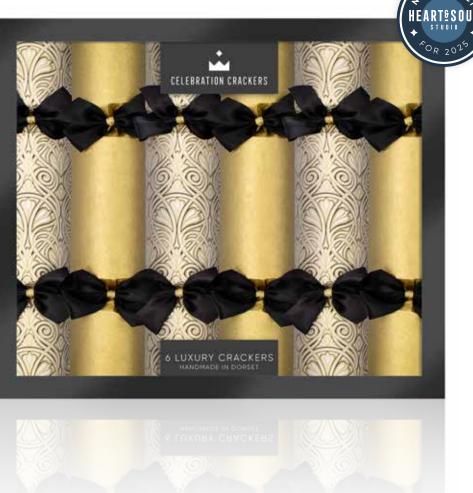

#### CCL2508

Monochrome Chic

Each tray is hand finished with a bespoke printed and Celebration Crackers branded card sleeve as featured on page 9.

FESTIVE FUN

RECYCLABLE PACKAGING

CC-RG08-FMP

TRADITIONAL CHRISTMAS