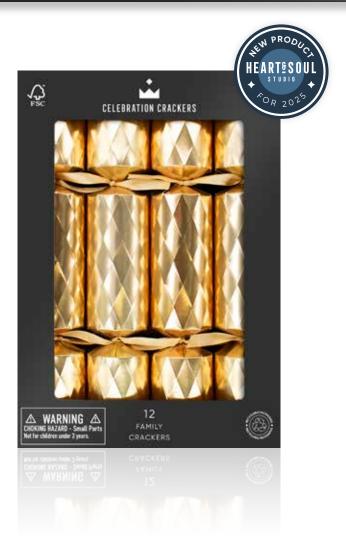

Red Robin 12in Cracker (12pcs) FSC™ Mix

CC-FC07-FMP

Holly Berry 12in Cracker (12pcs) FSC™ Mix

TRADITIONAL CHRISTMAS

CC-FC11-FMP

Gold Diamond 12in Cracker (12pcs) FSC™ Mix

GOLDEN CELEBRATION

Each cracker contains a hat, satisfying snap, amusing joke/motto & one of the gifts above.