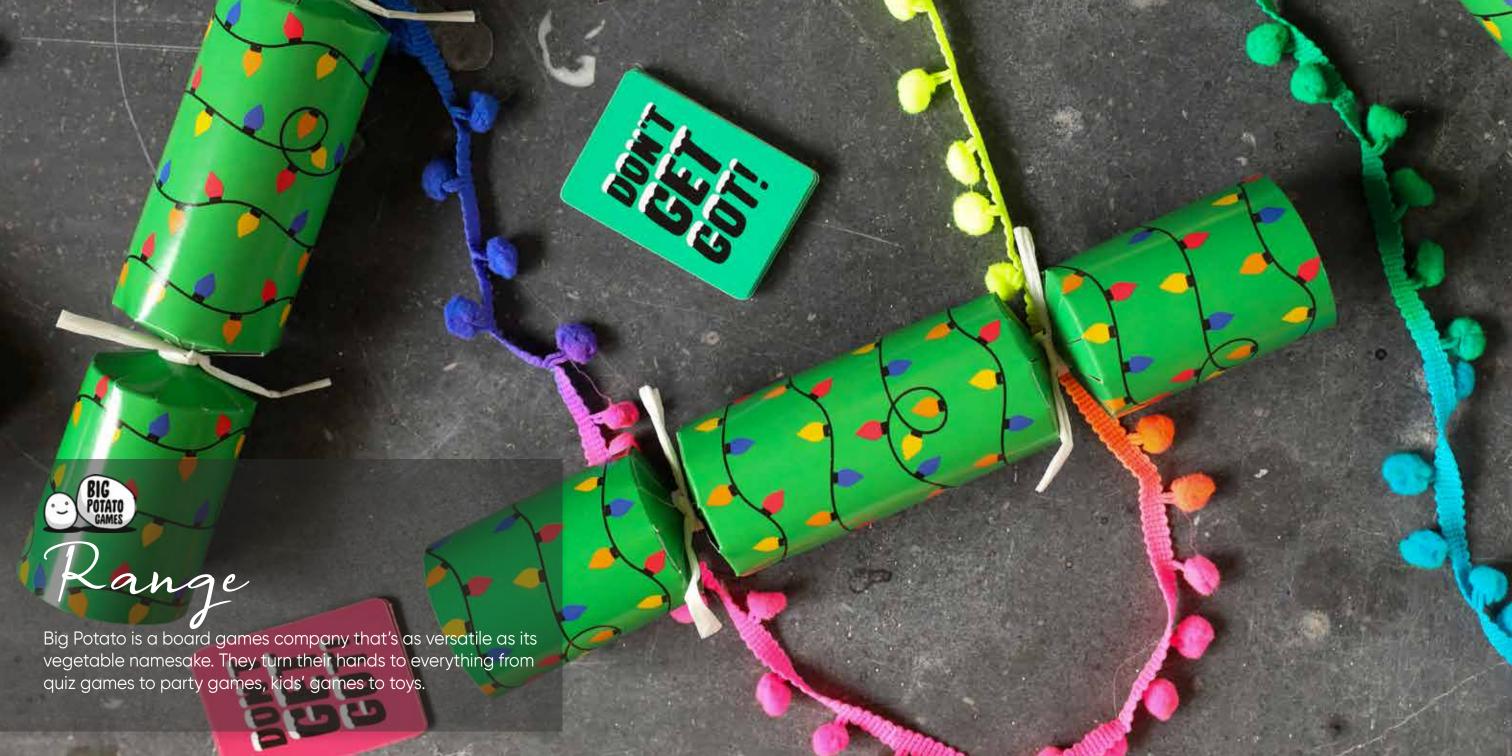

Santa 12in Cracker (6pcs) FSC™ Mix

**FESTIVE FUN** 

Colour Brain 12in Cracker (6pcs) FSC™ Mix

Each cracker contains a hat, satisfying snap, amusing joke/motto & a selection of Colour Brain playing cards.

Don't Get Got 12in Cracker (6pcs) FSC™ Mix

Each cracker contains a hat, satisfying snap, amusing joke/motto & a selection of Don't Get Got playing cards.

LAURA ASHLEY