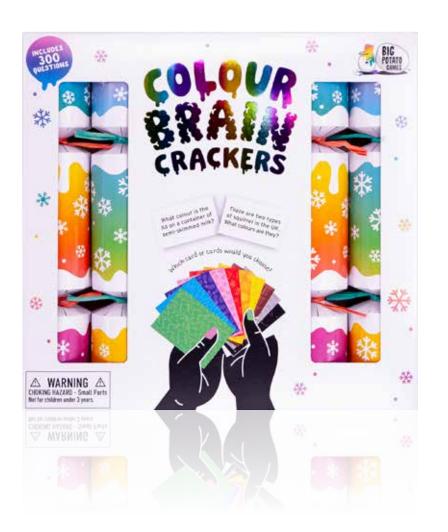

Santa 12in Cracker (6pcs) FSC™ Mix

**FESTIVE FUN** 

Colour Brain 12in Cracker (6pcs) FSC™ Mix

Each cracker contains a hat, satisfying snap, amusing joke/motto & a selection of Colour Brain playing cards.