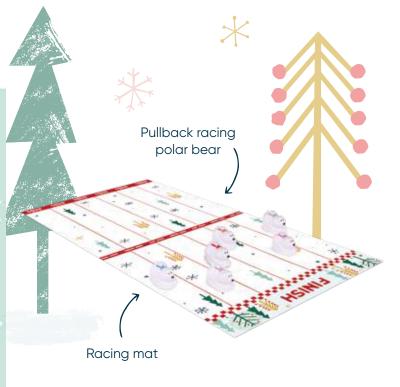

#### CC-FX10-FMP

Balloon Modelling 12in Cracker (6pcs) FSC<sup>TM</sup> Mix

CC-FX11-FMP

\*\*\*

Each cracker contains a hat, satisfying snap, amusing joke/motto & a set of snap game cards.

Polar Racing 12in Cracker (6pcs) FSC™ Mix

CHRISTMAS CHARACTERS

Each cracker contains a hat, satisfying snap, amusing joke/ motto & a windup racer. Inside the tray you will find coloured player stickers & a racetrack.

Santa Racing 12in Cracker (6pcs) FSC™ Mix