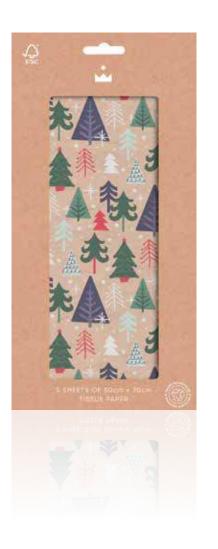

TP-GF02-FMP

Christmas Forest 50cm x 70cm Tissue Paper (5pcs) FSC™ Mix

RP-GF02-FMP Christmas Forest 7mm x 20m Raffia (3pcs) FSC™ Mix

Each pack contains 3 raffia reels.

GT-GF02-FMP

Christmas Forest 60mm x 95mm Tags (10pcs) FSC™ Mix