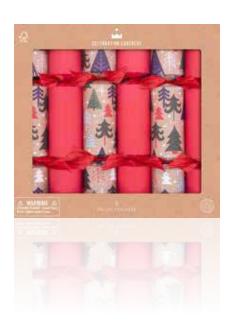

# Deluxe 6 Range Bring festive cheer to every event with our Deluxe 6 Trays. With a choice of seasonal patterns and filled with lovely gifts, these 12" crackers are sure to be a people pleaser. With everything from botanicals to geometric prints, there's something for everyone.

#### CC-D601-FMP

GOLDEN CELEBRATION

Golden Botanical 12in Cracker (6pcs) FSC<sup>TM</sup> Mix

CC-D602-FMP

A WALK IN NATURE

Woodland Folk 12in Cracker (6pcs) FSC™ Mix

CC-D603-FMP

Watercolour Tree 12in Cracker (6pcs) FSC™ Mix