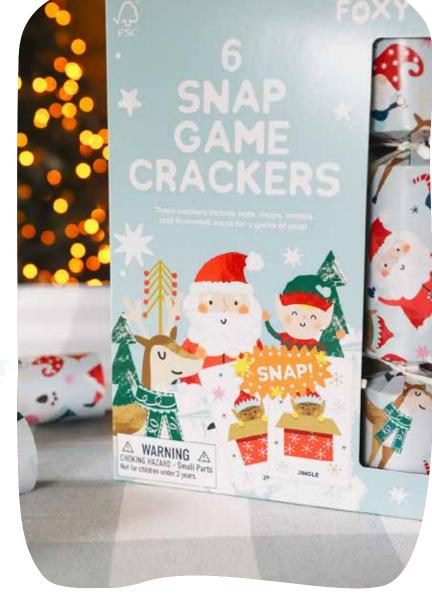

#### CC-FX10-FMP

Balloon Modelling 12in Cracker (6pcs) FSC<sup>TM</sup> Mix

CC-FX11-FMP

\*\*\*

Each cracker contains a hat, satisfying snap, amusing joke/motto & a set of snap game cards.

Polar Racing 12in Cracker (6pcs) FSC™ Mix