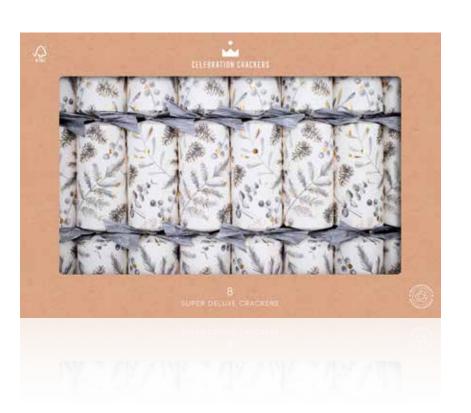

# Deluxe 12 Range

Make sure everyone has a cracker to pull with our Deluxe 12 Range. Taking inspiration from nature, these 12" crackers are bursting with glorious goodies.

CELEBRATION CRACKERS

CC-DC01-FMP

12 Days 12in Cracker (12pcs) FSC™ Mix

TRADITIONAL CHRISTMAS

CC-DC03-FMP

Christmas Sprig 12in Cracker (12pcs) FSC™ Mix

CC-DC05-FMP

Eucalyptus 12in Cracker (12pcs) FSC™ Mix

FESTIVE BOTANICAL

CC-DC06-FMP