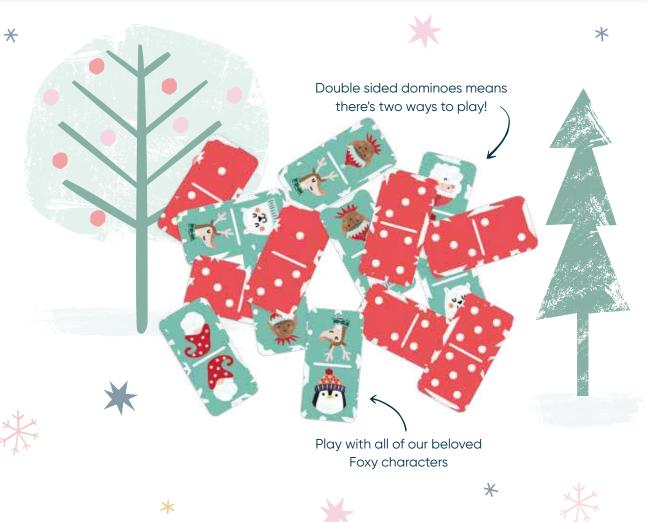

#### PM-FX01-FMP

Festive Scene 330mm x 250mm Placemats (6pcs) FSC™ Mix

NON-PLASTIC CONTENTS

Foxy 226mm x 331mm Letter To Santa (7pcs) FSC™ Mix

01202 733330 www.heartandsoul.studio

Foxy 49mm x 86mm Dominoes (28pcs) FSC™ Mix

\*\*\*

Each pack contains 28 double sided dominoes in a rigid, reusable box for safe keeping.