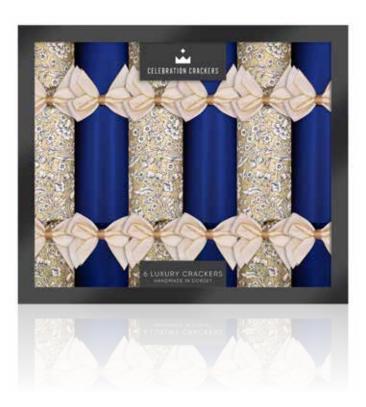

RECYCLABLE PACKAGING

CCL2501
Traditional Tidings
TRADITIONAL CHRISTMAS

CCL2502
Elegant Effervescence
GOLDEN CELEBRATION

**PACKAGING** 

CCL2503 Gilded Azure JAZZY JEWELS

Cinnamon Rouge

Each tray is hand finished with a bespoke printed and Celebration Crackers branded card sleeve as featured on page 9.