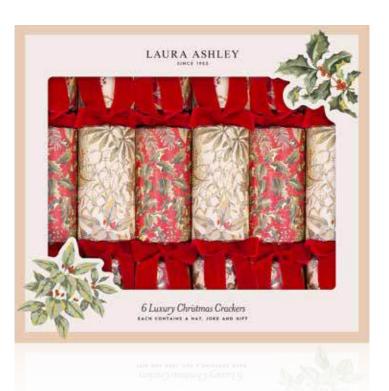

### Laura Ashley Collection

CC-LA01-FMP

TRADITIONAL CHRISTMAS

Red Festive Botanicals 13in Cracker (6pcs) FSC™ Mix

CC-LA02-FMP

Dusky Hellebore 13in Cracker (6pcs) FSC™ Mix

Each cracker contains a hat, satisfying snap, amusing joke/motto & one of the gifts above.