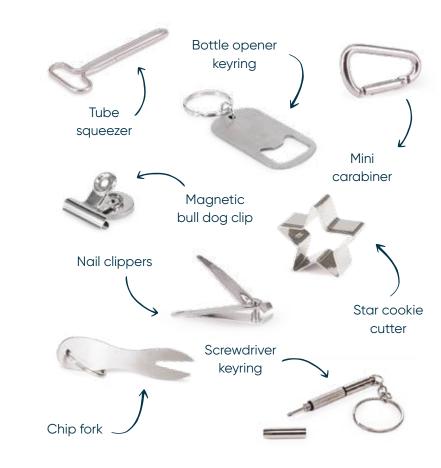

Each cracker contains a hat, satisfying snap, amusing joke/motto & one of the gifts above.