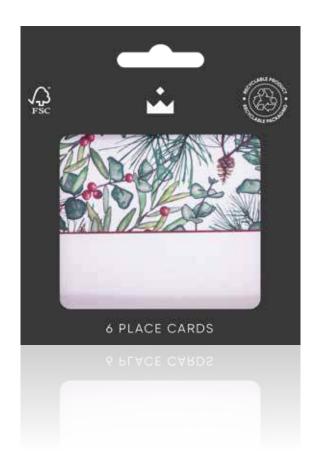

#### PC-GF01-FMP

Christmas Sprig 96mm x 93mm Place Cards (6pcs) FSC™ Mix

Each pack contains 6 place cards.