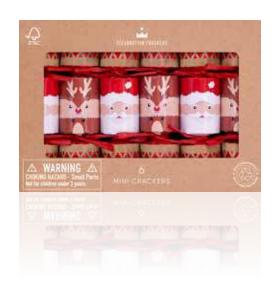

#### CC-MS01-FMP

CHRISTMAS CHARACTERS

Mini Santa and Reindeer 6in Cracker (6pcs) FSC<sup>TM</sup> Mix

CC-MS02-FMP

Mini Nutcracker 6in Cracker (6pcs) FSC™ Mix

Each cracker contains a hat, satisfying snap, amusing joke/motto & one of the 'What Am I?' game stickers above.