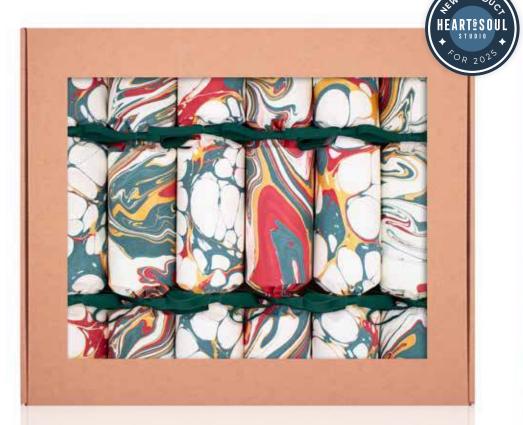

#### CCL2506

**Burgundy Bouquet** 

Each tray is hand finished with a bespoke printed and Celebration Crackers branded card sleeve as featured on page 9.

FESTIVE BOTANICAL

Marbled Wave

Each tray is hand finished with a bespoke printed and Celebration Crackers branded card sleeve as featured on page 9.