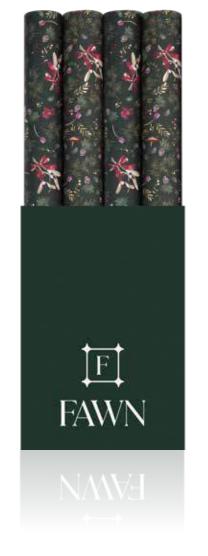

# FAWN Collection Fawn embodies timeless elegance, combining nostalgic charm with sophistication. Each product is designed to evoke a sense of warmth and connection, a signature style that blends tradition and beauty, perfect for creating lasting memories.

### Fawn Collection

RECYCLABLE PACKAGING

Mistletoe Bow 12in Cracker (12pcs) FSC™ Mix

FESTIVE BOTANICAL

Each cracker contains a hat, satisfying snap, amusing joke/motto & one of the gifts above.

**RW-FN01-FMP**Mistletoe Bow 3m x 71cm Roll Wrap
(24pc) FSC™ Mix

Each SRP contains 24 rolls of gift wrap, made from 80gsm FSC certified paper.

**DE-FN01-FMP**Mistletoe Bow 70mm Glass Bauble
(1pc) FSC™ Mix

Each pack contains 1 glass decorative bauble.