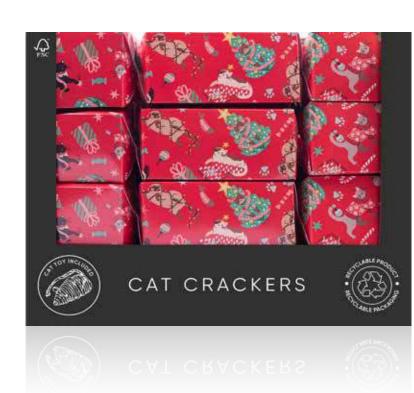

## Pet Range CAT CRACKERS

Our pet crackers don't include a snap, but instead contain a novelty 'bang' card. Plastic free and with a twist neck, a petcentric joke and toy inside, they are a purr-fect way to keep your pet busy this festive season.

#### Cat 13in Cracker (24pcs) FSC™ Mix **FESTIVE FUN**

Each cracker contains a hat, amusing joke/motto & either a rope ball toy inside our dog crackers or a toy mouse inside our cat crackers.

**PET** 13 INCH CRACKERS, 12 PER POS, 2 X POS PER CARTON