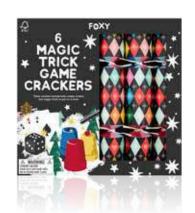

#### CC-FX10-FMP

Balloon Modelling 12in Cracker (6pcs) FSC<sup>TM</sup> Mix

CC-FX11-FMP

\*\*\*

Each cracker contains a hat, satisfying snap, amusing joke/motto & a set of snap game cards.

Polar Racing 12in Cracker (6pcs) FSC™ Mix