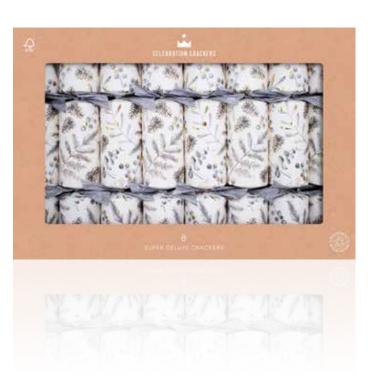

n Crackers branded card sleeve as featured on page 9.

FESTIVE FUN



















RECYCLABLE PACKAGING



















CC-RG08-FMP

TRADITIONAL CHRISTMAS

Crimson Christmas 13in Cracker (6pcs) FSC<sup>TM</sup> Mix

CC-RG11-FMP

Purple Delight 13in Cracker (6pcs) FSC™ Mix

JAZZY JEWELS







FESTIVE BOTANICAL

Rustic Foliage 13in Cracker (6pcs) FSC™ Mix















CC-RG10-FMP

FESTIVE BOTANICAL

Red Poinsettia 13in Cracker (6pcs) FSC™ Mix

CC-RG12-FMP

JAZZY JEWELS

Jewelled Sprig 13in Cracker (6pcs) FSC™ Mix



# Super Deluxe 8 Range

Our Super Deluxe 14" crackers are truly impressive and of exceptional quality. Larger than our standard cracker, they are the perfect accompaniment for Christmas dinner, a New Year's party or any other occasion you're looking to celebrate.















CC-SD05-FMP

Natural Wreath 14in Cracker (8pcs) FSC™ Mix

TRADITIONAL CHRISTMAS



CC-SD06-FMP
Tartan 14in Cracker (8pcs) FSC™ Mix
TRADITIONAL CHRISTMAS













CC-SD07-FMP

Merry Berry 14in Cracker (8pcs) FSC™ Mix

FESTIVE BOTANICAL



CC-SD08-FMP

Silver Botanical 14in Cracker (8pcs) FSC™ Mix

FESTIVE BOTANICAL



# Deluxe 8 Range

Keep it classic in gold or go more jovial with characters - with a select range of designs and colours to choose from, we've made a 12" deluxe cracker in a tray of 8 to match any festive occasion.















CC-D801-FMP

Snowy Tree 12in Cracker (8pcs) FSC™ Mix

A WALK IN NATURE



CC-D805-FMP

Midnight Stars 12in Cracker (8pcs) FSC™ Mix











CC-D803-FMP

Santa & Reindeer 12in Cracker (8pcs) FSC<sup>TM</sup> Mix

CC-D804-FMP

A WALK IN NA