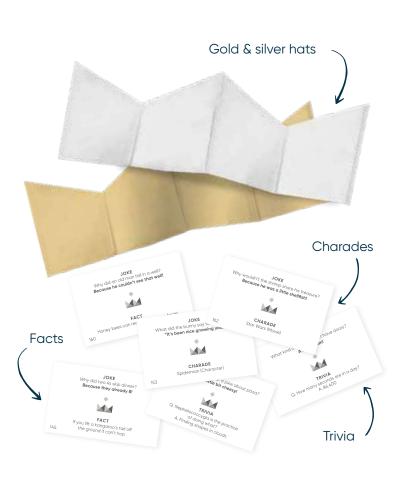

## Fill Your Own Crackers JOKE VVivy are alevator lokes so good? They wark on many levels! Why con't you tell a Joke to an egg) Made with festive cheer and ready to be finished with love, these Fill Your Own crackers add a personal touch to your CHARADE Flying a plane (Action) Christmas table. Just fill with your own gifts and tie the loose end with the ribbon provided for a unique cracker experience!