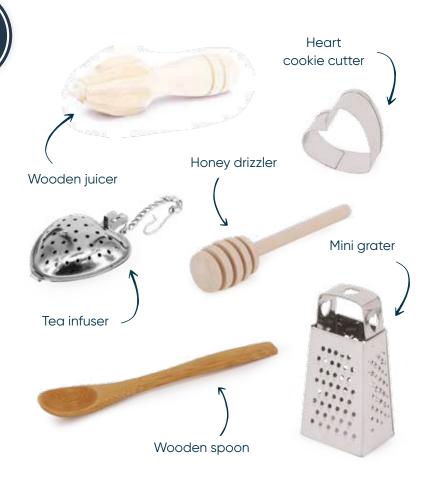

Each cracker contains a hat, satisfying snap, amusing joke/motto & one of the gifts above.