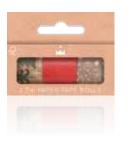

GT-LA01-FMP

Red Festive Botanicals 60mm x 95mm Tags (10pcs) FSC™ Mix

Each pack contains 10 tags with paper ties attached.

RECYCLAB

RECYCLABLE PACKAGING REUSABLE

NON-PLASTIC

01202 733330

Red Festive Botanicals 25mm x 5m Tape (3pcs)  $FSC^{TM}$  Mix

Each pack contains 3 paper tape rolls.