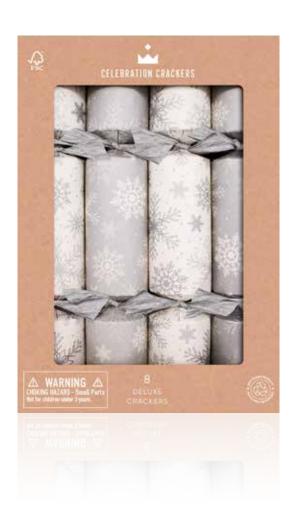

t for Christmas dinner, a New Year's party or any other occasion you're looking to celebrate.















CC-SD05-FMP

Natural Wreath 14in Cracker (8pcs) FSC™ Mix

TRADITIONAL CHRISTMAS



CC-SD06-FMP
Tartan 14in Cracker (8pcs) FSC™ Mix
TRADITIONAL CHRISTMAS













CC-SD07-FMP

Merry Berry 14in Cracker (8pcs) FSC™ Mix

FESTIVE BOTANICAL



CC-SD08-FMP

Silver Botanical 14in Cracker (8pcs) FSC™ Mix

FESTIVE BOTANICAL



# Deluxe 8 Range

Keep it classic in gold or go more jovial with characters - with a select range of designs and colours to choose from, we've made a 12" deluxe cracker in a tray of 8 to match any festive occasion.















CC-D801-FMP

Snowy Tree 12in Cracker (8pcs) FSC™ Mix

A WALK IN NATURE



CC-D805-FMP

Midnight Stars 12in Cracker (8pcs) FSC™ Mix











CC-D803-FMP

Santa & Reindeer 12in Cracker (8pcs) FSC<sup>TM</sup> Mix

CC-D804-FMP

A WALK IN NATURE

Silver Snowflake 12in Cracker (8pcs) FSC™ Mix



# Deluxe 6 Range Bring festive cheer to every event with our Deluxe 6 Trays. With a choice of seasonal patterns and filled with lovely gifts, these 12" crackers are sure to be a people pleaser. With everything from botanicals to geometric prints, there's something for everyone.

















Each cracker contains a hat, satisfying snap, amusing joke/motto & one of the gifts above.

#### CC-D601-FMP

GOLDEN CELEBRATION

Golden Botanical 12in Cracker (6pcs) FSC<sup>TM</sup> Mix













CC-D602-FMP

A WALK IN NATURE

Woodland Folk 12in Cracker (6pcs) FSC™ Mix



CC-D603-FMP

Watercolour Tree 12in Cracker (6pcs) FSC™ Mix





CELEBR