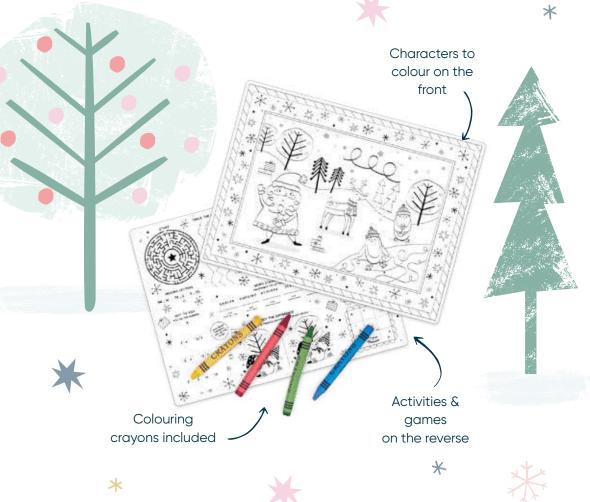

#### PM-FX01-FMP

Festive Scene 330mm x 250mm Placemats (6pcs) FSC™ Mix

NON-PLASTIC CONTENTS

Foxy 226mm x 331mm Letter To Santa (7pcs) FSC™ Mix

01202 733330 www.heartandsoul.studio

Foxy 49mm x 86mm Dominoes (28pcs) FSC™ Mix