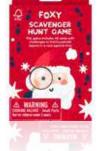

\*\*\*

Each pack contains 48 cards with 5 items per card to find, 240 items in total.

Scavenger Hunt 102mm x 152mm Game (48pcs) FSC™ Mix

RECYCLABLE PACKAGING