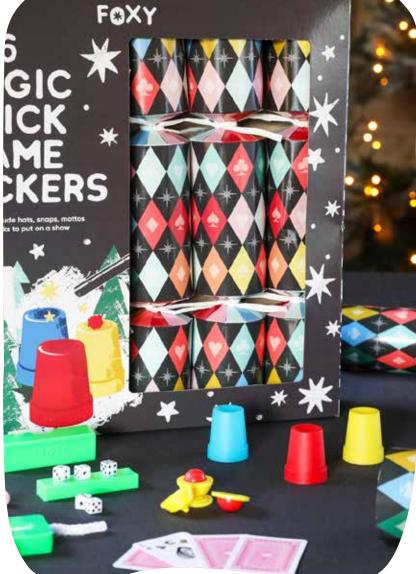

#### CC-FX10-FMP

Balloon Modelling 12in Cracker (6pcs) FSC<sup>TM</sup> Mix

CC-FX11-FMP

\*\*\*

Each cracker contains a hat, satisfying snap, amusing joke/motto & a set of snap game cards.

Polar Racing 12in Cracker (6pcs) FSC™ Mix