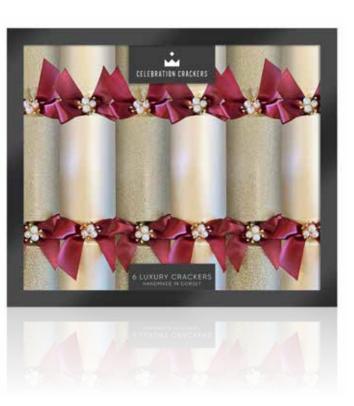

RECYCLABLE PACKAGING

CCL2501
Traditional Tidings
TRADITIONAL CHRISTMAS

CCL2502
Elegant Effervescence
GOLDEN CELEBRATION

**PACKAGING** 

CCL2503 Gilded Azure JAZZY JEWELS

Cinnamon Rouge

Each tray is hand finished with a bespoke printed and Celebration Crackers branded card sleeve as featured on page 9.