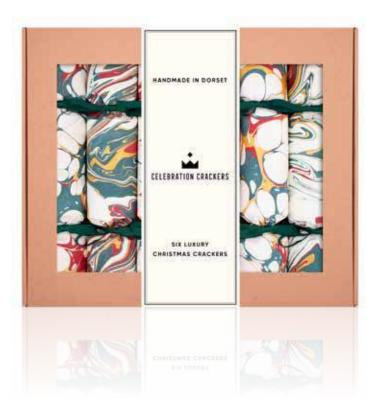

#### CCL2506

**Burgundy Bouquet** 

Each tray is hand finished with a bespoke printed and Celebration Crackers branded card sleeve as featured on page 9.

FESTIVE BOTANICAL

Marbled Wave

Each tray is hand finished with a bespoke printed and Celebration Crackers branded card sleeve as featured on page 9.