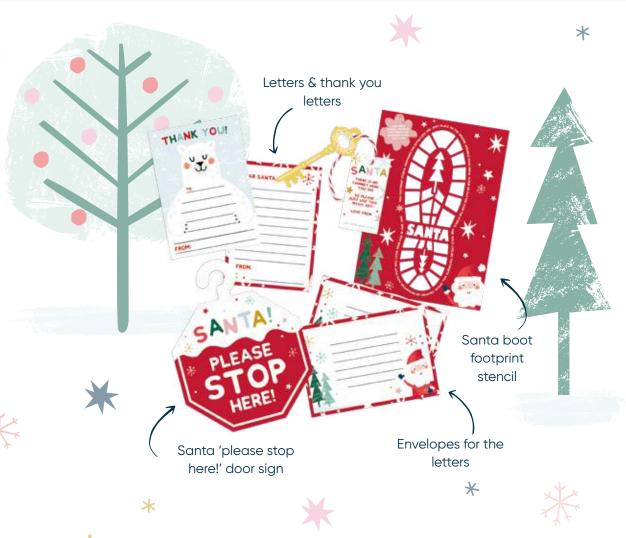

# Amelia FOXY DOMINOES F&XY Range CHOKING HAZARD - Small Part Embark on an adventure with our Foxy Range - an imaginative realm of characters, interactive games and place settings. New for 2025 is our letter to santa and dominoes – all featuring our Foxy characters to provide fun for all the family.

#### PM-FX01-FMP

Festive Scene 330mm x 250mm Placemats (6pcs) FSC™ Mix

NON-PLASTIC CONTENTS

Foxy 226mm x 331mm Letter To Santa (7pcs) FSC™ Mix

01202 733330 www.heartandsoul.studio

Foxy 49mm x 86mm Dominoes (28pcs) FSC™ Mix