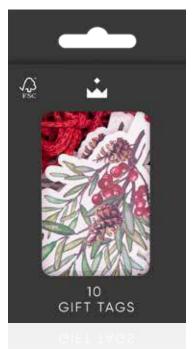

#### GT-FN01-FMP

Mistletoe Bow 68mm x 95mm Tags (10pcs) FSC™ Mix

Each pack contains 10 tags with satin ties attached.