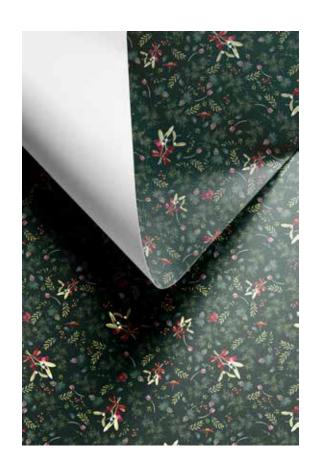

### Fawn Collection

RECYCLABLE PACKAGING

Mistletoe Bow 12in Cracker (12pcs) FSC™ Mix

FESTIVE BOTANICAL

Each cracker contains a hat, satisfying snap, amusing joke/motto & one of the gifts above.

**RW-FN01-FMP**Mistletoe Bow 3m x 71cm Roll Wrap
(24pc) FSC™ Mix

Each SRP contains 24 rolls of gift wrap, made from 80gsm FSC certified paper.

**DE-FN01-FMP**Mistletoe Bow 70mm Glass Bauble
(1pc) FSC™ Mix

Each pack contains 1 glass decorative bauble.