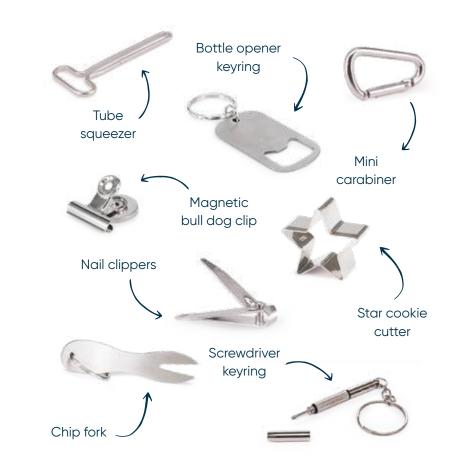

# Deluxe 6 Range Bring festive cheer to every event with our Deluxe 6 Trays. With a choice of seasonal patterns and filled with lovely gifts, these 12" crackers are sure to be a people pleaser. With everything from botanicals to geometric prints, there's something for everyone.

Each cracker contains a hat, satisfying snap, amusing joke/motto & one of the gifts above.