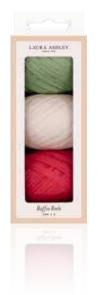

#### TP-LA01-FMP

Red Festive Botanicals 50cm x 70cm Tissue Paper (5pcs) FSC™ Mix

RECYCLABLE PACKAGING

NON-PLASTIC CONTENTS

RP-LA01-FMP

Red Festive Botanicals 7mm x 20m Raffia (3pcs)  $FSC^{TM}$  Mix

Each pack contains 3 raffia reels.