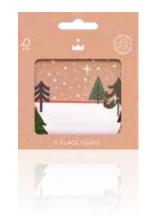

#### PC-FN01-FMP

Mistletoe Bow 96mm x 93mm Place Cards (6pcs) FSC™ Mix

Each pack contains 6 place cards.