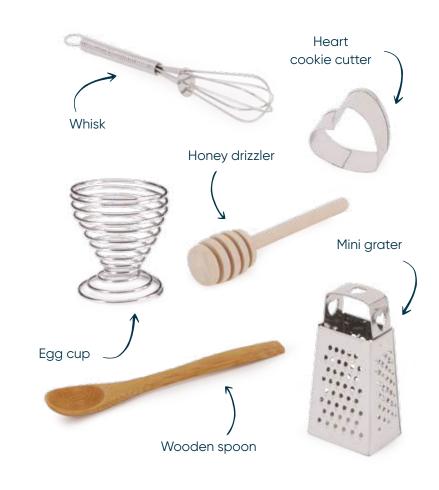

Each cracker contains a hat, satisfying snap, amusing joke/motto & one of the gifts above.