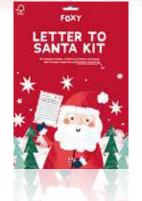

#### PM-FX01-FMP

Festive Scene 330mm x 250mm Placemats (6pcs) FSC™ Mix

NON-PLASTIC CONTENTS

Foxy 226mm x 331mm Letter To Santa (7pcs) FSC™ Mix

01202 733330 www.heartandsoul.studio

Foxy 49mm x 86mm Dominoes (28pcs) FSC™ Mix