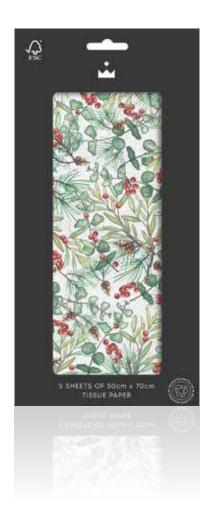

TP-GF01-FMP
Christmas Sprig 50cm x

Christmas Sprig 50cm x 70cm Tissue Paper (5pcs) FSC™ Mix

RP-GF01-FMP Christmas Sprig 7mm x 20m Raffia (3pcs) FSC™ Mix

Each pack contains 3 raffia reels.

GT-GF01-FMP

Christmas Sprig 60mm x 95mm Tags (10pcs) FSC™ Mix