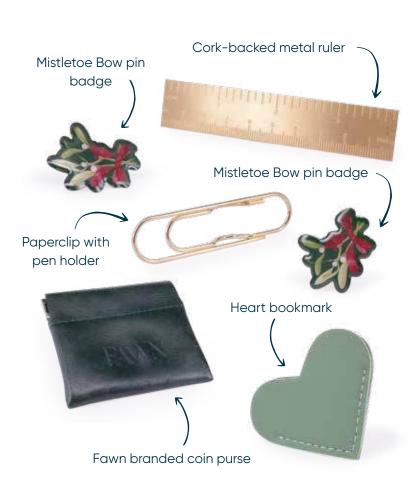

### Fawn Collection

RECYCLABLE PACKAGING

Mistletoe Bow 12in Cracker (12pcs) FSC™ Mix

FESTIVE BOTANICAL

Each cracker contains a hat, satisfying snap, amusing joke/motto & one of the gifts above.

**RW-FN01-FMP**Mistletoe Bow 3m x 71cm Roll Wrap
(24pc) FSC™ Mix