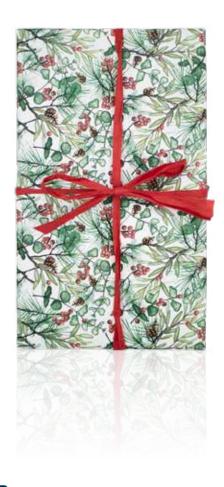

# Christmas Sprig The Christmas Sprig collection - featuring the beloved handpainted design from our Deluxe 12 Range, let the festive elegance of Christmas Sprig grace your gifts as well as your table with festive botanicals.

### Christmas Sprig Collection

**FW-GF01-FMP**Christmas Sprig 50cm x 70cm Flat Wrap
(1pc) FSC<sup>™</sup> Mix

Each pack contains 25 flat sheets of wrap, made from 100gsm FSC certified paper, using vegtable based inks from carbon neautral printers. Printed in the UK.