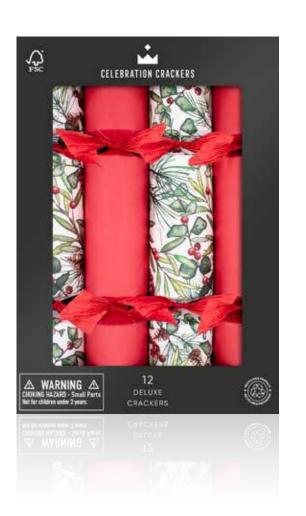

# Deluxe 6 Range Bring festive cheer to every event with our Deluxe 6 Trays. With a choice of seasonal patterns and filled with lovely gifts, these 12" crackers are sure to be a people pleaser. With everything from botanicals to geometric prints, there's something for everyone.

#### CC-D601-FMP

GOLDEN CELEBRATION

Golden Botanical 12in Cracker (6pcs) FSC<sup>TM</sup> Mix

CC-D602-FMP

A WALK IN NATURE

Woodland Folk 12in Cracker (6pcs) FSC™ Mix

CC-D603-FMP

Watercolour Tree 12in Cracker (6pcs) FSC™ Mix