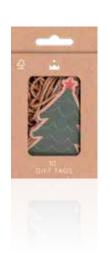

GT-LA01-FMP

Red Festive Botanicals 60mm x 95mm Tags (10pcs) FSC™ Mix

Each pack contains 10 tags with paper ties attached.

RECYCLAB

RECYCLABLE PACKAGING REUSABLE

NON-PLASTIC

01202 733330

Red Festive Botanicals 25mm x 5m Tape (3pcs)  $FSC^{TM}$  Mix