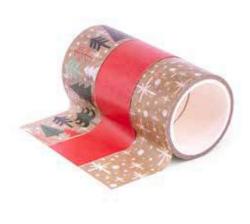

#### PT-GF01-FMP

Christmas Sprig 25mm x 5m Tape (3pcs) FSC™ Mix

Each pack contains 3 paper tape rolls.