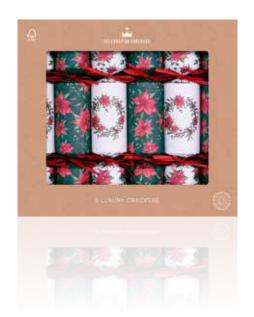

Red Poinsettia 13in Cracker (6pcs) FSC™ Mix

CC-RG12-FMP

JAZZY JEWELS

Jewelled Sprig 13in Cracker (6pcs) FSC™ Mix