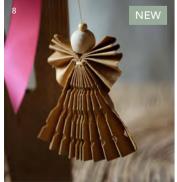

#### OPPOSITE

OPPOSITE 11 Hyde Christmas Stocking – Berry £18 HYBE01 21 Maddox Christmas Star | Large – Cinnamon £12 MSCM02 33 Maddox Cutout Christmas Star – Berry £8 MCSB01 44 Maddox Cutout Christmas Star – Rosemary £8 MCSR01 Cinnamon MSNC01 55 Southwold Pom Pom Christmas Garland – Berry £15 SGBE01 46 Maddox Christmas Snowflake – Cinnamon £5 MSNC01 76 Cromwell Mistletoe Christmas Wreath – Brass £28 CR.WW01 87 Maddox Angel | Set of 3 – Cinnamon £12 MACM01 97 Hyde Christmas Sack – Forest Green £26 HYFG02