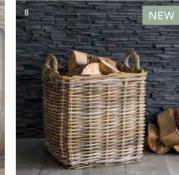

ABOVE 1| Classic Match Box - Carbon £8 MBCN01 2| Batsford Fireside Tool Set - Antique Pewter £80 LFBA01 3| Bembridge Log Basket with Rope - Rectangular £180 BARA08 4| Classic Log Holder - Small £80 LOHO01 5| Southwold Basket - Dark Grey £75 BAFE02 6| Latton Folding Firescreen - Antique Pewter £80 LFLA08 7| Bretforton Fire Screen - Small £80 FSBL01 8| Bembridge Square Basket - Large £95 BAWI10 Bembridge Storage Baskets with Handles | Set of 2 – Natural £70 BARS01 (also available) 9 Latton Ash Shovel and Brush Set - Black £30 LFLA07