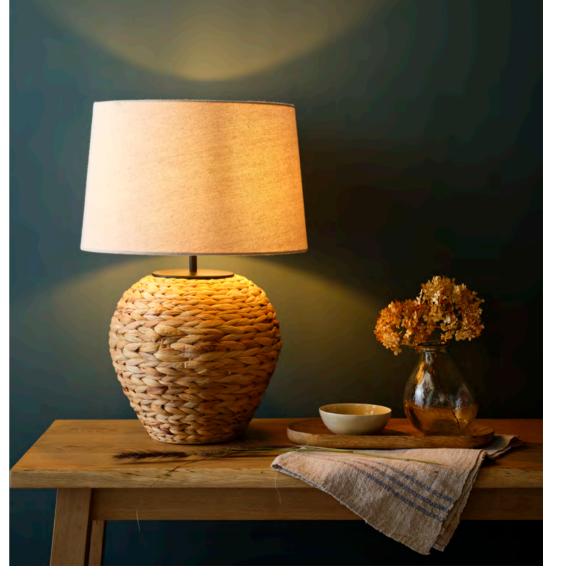

#### THIS PAGE

Dunsfold Table Lamp – Natural £130 LFDU01 Hambledon Console Table – Natural £400 SFHA440 Vernham Recycled Glass Teardrop Vase – Small £20 RGVA02 Midford Bread Board – Natural £14 BBMW01