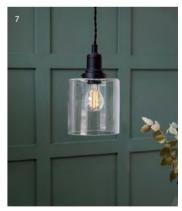

ABOVE 1| Millbank Bullet Table Lamp f110 LAMB02 2| Beaulieu Ceramic Fluted Cone Wall Light – Antique Bronze f70 MFBI524 3| Fovant Glass Pendant Light | Antique Bronze – Large f100 FFO241 Fluted f85 FFO106 4| Tisbury Table Lamp – Natural f150 LFTI01 5| Radstock Vase – Stone f20 PFRA635 6| Beaulieu Ceramic Fluted Cylinder Wall Light – Antique Bronze f70 MFEA669 7| Hoxton Cylinder Pendant – Black f65 LAFH02