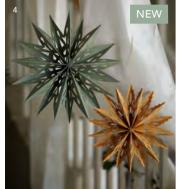

### Bootroom tails

Discover a collection that invites you inside. Storage and utility staples with enduring style credentials offer a practical home for everything—paws included.

9, 10 & 11 NEW

1| Radstock Pot – Medium £12 PFRA05 Small £8 PFRA04 Large £35 PFRA03 (also available) 2| Foxcote Cushion – Rust £40 GFFO01 Forest Green GFFO03 (also available) 3| Hambledon Oak Bench – Natural £850 SFHA1013 4| Cropthorne Hook – Cast Iron £20 BFCR04 5| Farringdon Luggage Rack – Dark Grey £65 LRCO01 6| Farringdon Umbrella Stand – Dark Grey £75 USST01 7| Hilcot Hallway Bench – Slate Grey £350 LFCH78 8| Brompton Hook Rail – Antique Brass £22 MFBR914 9| Laverstoke Dog Bowl – Rosemary £22 PFLA02 10| Toppesfield Pet Bowl – White £14 PFTO01 11| Brading Pet Bowl Mat – Natural £6 BRN1069