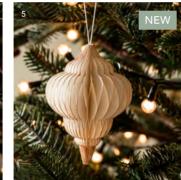

## Merry & bright

Capture the spirit of the season with festive touches crafted in rich jewel and spice tones, Nordic winter whites, plus a palette of gloriously gilded neutrals.

1| Maddox Baubles | Set of 3 – Rosemary £12 MBBR01 2| Maddox Bells | Set of 3 - Cinnamon £12 MBCM01 3 Airdrie Hanging House | Set of 3 - White £20 AIHH01 4 Airdrie Christmas Trees | Set of 3 - Rosemary £22 AIRO01 White AIPO01 (also available) 5| Maddox Teardrop Bauble | Set of 3 – Warm White £12 MDWW01 Rosemary MDRO01 (also available) 6| Snowshill Teardrop Baubles | Set of 3 – Clear £16 SNCL02 7| Whelford Bauble | Set of 3 – Rosemary £16 WHRO02 8| Laverton Baubles | Set of 6 - Silver £16 LASI01 9| Whittington Christmas Baubles | Set of 3 - Clear £20 WHCL01 Rosemary WHRO01 (also available)