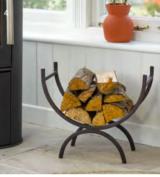

ABOVE 1| Classic Match Box - Carbon £8 MBCN01 2| Batsford Fireside Tool Set - Antique Pewter £80 LFBA01 3| Bembridge Log Basket with Rope - Rectangular £180 BARA08 4| Classic Log Holder - Small £80 LOHO01 5| Southwold Basket - Dark Grey £75 BAFE02 6| Latton Folding Firescreen - Antique Pewter £80 LFLA08 7| Bretforton Fire Screen - Small £80 FSBL01 8| Bembridge Square Basket - Large £95 BAWI10 Bembridge Storage Baskets with Handles | Set of 2 – Natural £70 BARS01 (also available) 9 Latton Ash Shovel and Brush Set - Black £30 LFLA07