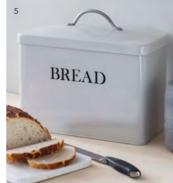

ABOVE 1| Marble Cake Dome £48 CDMB01 2| Rialto Mixing Bowls – White £30 MBPO01 3| Wanstrow Ceiling Pendant Large – Clay £65 LFWA909 Chalk LFWA969 (also available) 4| Bampton Tea Towels | Set of 2 – Rosemary £15 TFBA02 Ink TFBA03 White TFBA06 Charcoal TFBA08 Rust TFBA10 (also available) 5| Original Bread Bin – Chalk £32 BBCH02 Clay BBCL05 Charcoal BBCO01 6| Walcote Bar Stool – Natural £220 FWA683 7| Walcote Kitchen Island – Forest Green £1,500 FWAL1209