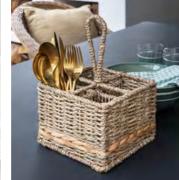

#### OPPOSITE

Birley Cutlery Set 16 Piece – Brass £75 CSBR03
Fonthill Champagne Flute – Set of 4 £35 EFFO399
Bayford Woven Cutlery Caddy – Natural £20 VIBA05
Ithaca Bowl £12 BWCE01
Ithaca Side Plate £12 SPCE02
Midford Tray – Natural £25 MTRY01
Aldsworth Wine Rack – 35 Bottles £170 AWWR01
Classic Step Stool – Charcoal £130 STWC03
Spindle Back Chair | Set of 2 – Natural £400 CHOA08