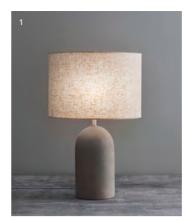

ABOVE 1| Millbank Bullet Table Lamp f110 LAMB02 2| Beaulieu Ceramic Fluted Cone Wall Light – Antique Bronze f70 MFBI524 3| Fovant Glass Pendant Light | Antique Bronze – Large f100 FFO241 Fluted f85 FFO106 4| Tisbury Table Lamp – Natural f150 LFTI01 5| Radstock Vase – Stone f20 PFRA635 6| Beaulieu Ceramic Fluted Cylinder Wall Light – Antique Bronze f70 MFEA669 7| Hoxton Cylinder Pendant – Black f65 LAFH02