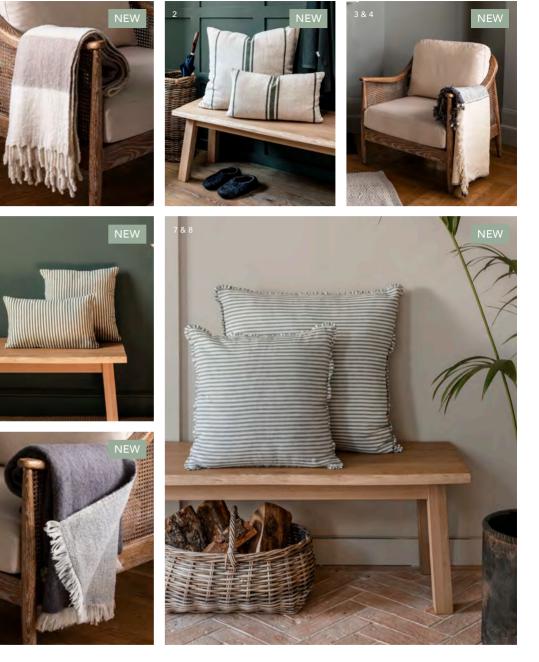

## Hibernation ready

As temperatures dip, snuggle up with the softest throws and cushions, providing unparalleled comfort in wool and velvet, all in cocooning, earthy shades inspired by nature.

1| Leigh Wide Stripe Throw – Natural £50 SFLE03 2| Windrush Stripe Cushion – Forest Green 60x60cm £45 GFWI02 30x50cm £25 GFWI01 3| Kempsford Throw – Grey £50 SFKE01 4| Templecombe Rattan Armchair – Oatmeal £600 PFTE695 5| Charingworth Stripe Cushion – Forest Green 30x50cm £30 GFCH01 45x45cm £35 GFCH02 6| Leigh Reversible Throw – Grey £50 SFLE05 7| Boxwell Stripe Cushion – Ink 60x60cm £45 GFBO01 45x45cm £35 GFBO02 8| Hambledon Oak Bench – Natural £850 SFHA1013 9| Bembridge Forage Basket – Natural £50 BARA19