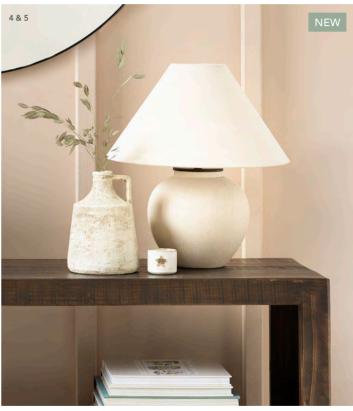

#### THIS PAGE

Dunsfold Table Lamp – Natural £130 LFDU01 Hambledon Console Table – Natural £400 SFHA440 Vernham Recycled Glass Teardrop Vase – Small £20 RGVA02 Midford Bread Board – Natural £14 BBMW01