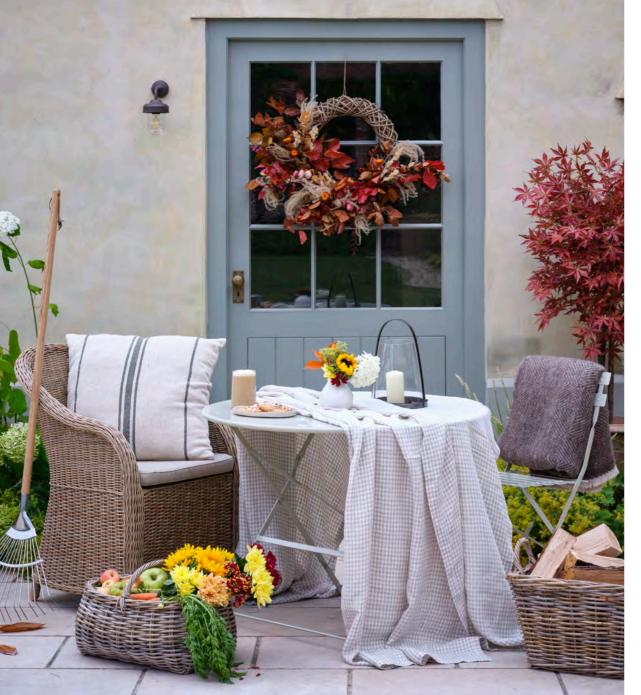

# Garden glows

Embrace the magic of autumn's ever-changing scenery by teamir tactile accessories with striking wall, path, and string lights—or draped festoons—to add distinctive character and warmth.

OPPOSITE Rive Droite Bistro Set Large – Clay £300 RDCL01 Brayford Chair Dark – Natural £240 EFBR27 Thurlaston Barn Light – Charcoal £65 FTH895 Bembridge Door Wreath – 40cm £30 WRRA01 50cm £38 WRRA02 70cm £60 WRRA03 (also available) Bembridge Forage Basket – Natural £50 BARA19 Hawkesbury Leaf Rake £35 HLAS01 Farringdon Lantern – Large £80 FALA02