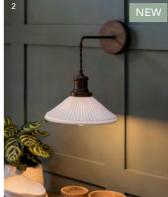

ABOVE 1| Millbank Bullet Table Lamp f110 LAMB02 2| Beaulieu Ceramic Fluted Cone Wall Light – Antique Bronze f70 MFBI524 3| Fovant Glass Pendant Light | Antique Bronze – Large f100 FFO241 Fluted f85 FFO106 4| Tisbury Table Lamp – Natural f150 LFTI01 5| Radstock Vase – Stone f20 PFRA635 6| Beaulieu Ceramic Fluted Cylinder Wall Light – Antique Bronze f70 MFEA669 7| Hoxton Cylinder Pendant – Black f65 LAFH02