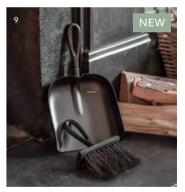

#### OPPOSITE Walcote Pantry – Natural £2,400 FWA685

 Bampton Apron – Rosemary £20 TFBA01 Ink TFBA04 White TFBA05 Rust TFBA09 Charcoal TFBA07 (also available) Broom Brush – Natural £8 085–517–00 Black 085–517–60 (also available) Fiskardo Nibble Bowls | Set of 3 – Clay £25 IFFI233 Blue NBIR01 (also available)
Coombe Ribbed Storage Jar – Large £20 EFNO796 Medium £16 EFNO795 Small £12 EFNO794 (also available) Hawling Storage Jar Clear – Large £35 EFHA790 Medium £25 EFHA789 Small £15 EFHA788 (also available) Chalgrove Canister – Large £35 CHCH07 Medium £25 CHCH06 Small £18 CHCH05 (also available)