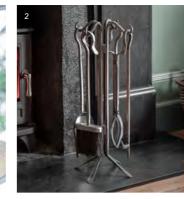

## Sanctuary saviours

Greet autumn's shorter days with our hardwearing fireside range, where elegant industrial or rustic design meets functionality to cast a warm, inviting glow.

OPPOSITE Templecombe Rattan Armchair – Oatmeal £600 PFTE695 Cherington Round Wall Mirror - Black £120 RMST02 Wanstrow Clay Ceiling Pendant - Large £65 LFWA909 Foxcote Cushion - Rust £25 GFFO02 Line Cushion Cover - Green £35 070-766-02 Hambledon Candle Stick - Tall £20 CAOA01 Small £18 CAOA02 Latton Match Holder - Black £10 LFLA06 Latton Folding Firescreen - Black £80 LFLA01 Farringdon Lantern - Small £35 FALA01 Large £80 FALA02 (also available) Ravello Bottle Vase - Charcoal £14 RVCO01 White RVCE03 (also available) Ravello Bud Vase £8 RVCE04 Brompton Tealight Holder – Antique Brass £25 MFBR912 Westcott Candle Stick - Large £40 WEBL03 Medium £35 WEBL02 Small £25 WEBL01 Latton Fireside Tool Set – Large £60 LFLA03

ABOVE 1| Classic Match Box - Carbon £8 MBCN01 2| Batsford Fireside Tool Set - Antique Pewter £80 LFBA01 3| Bembridge Log Basket with Rope - Rectangular £180 BARA08 4| Classic Log Holder - Small £80 LOHO01 5| Southwold Basket - Dark Grey £75 BAFE02 6| Latton Folding Firescreen - Antique Pewter £80 LFLA08 7| Bretforton Fire Screen - Small £80 FSBL01 8| Bembridge Square Basket - Large £95 BAWI10 Bembridge Storage Baskets with Handles | Set of 2 – Natural £70 BARS01 (also available) 9 Latton Ash Shovel and Brush Set - Black £30 LFLA07