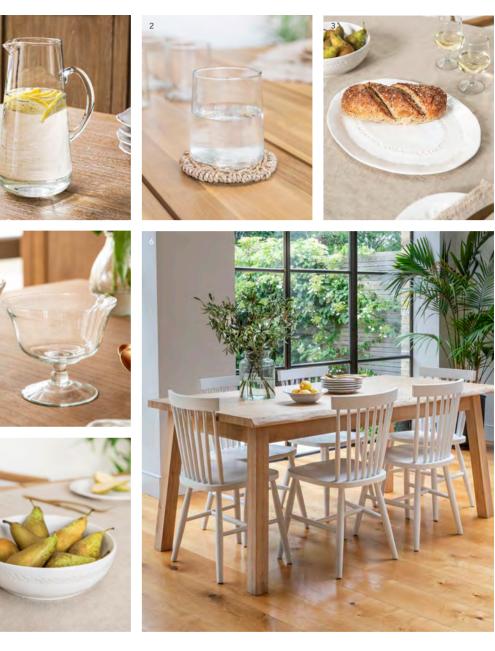

ABOVE 1| Fonthill Jug - Clear £25 EFFO926 2| Fonthill Tumblers | Set of 4 £22 EFFO393 3| Overton Platter - White £45 MFOV04 4| Murcot Bowl | Set of 2 £25 EFMU104 5| Overton Serving Bowl – White £35 MFOV05 6| Hambledon Oak Dining Table – Natural £1,300 SFHO419