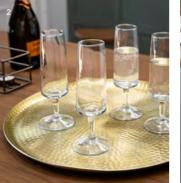

# Finesse your feasts

Create dining settings you'll love, for any occasion. From classic to mid-century and contemporary, explore the collections featuring a host of shapes styles, and finishes.

OPPOSITE Topsham Round Dining Table – Natural £1,000 CFTO29 Longworth Dining Chairs | Set of 2 - Natural £450 CHLW01 Chilthorne Wishbone Dining Chair | Set of 2 - Natural £350 XFCH687 Landrake Curved Back Dining Chair | Set of 2 - Natural £350 XFLA691 Foxcote Cushion – Rust £25 GFFO02 Westcott Candle Stick – Medium £35 WEBL02 Small £25 WEBL01 Large £40 WEBL03 (also available) Ibstone Wine Glass | Set of 4 £30 EFIB444 Brompton Marble Cake Stand – Antique Brass £38 MFBR916 Islay Rug – 240x150cm £240 SRRP04 Bembridge Hanging Wreath – Natural £38 HWRA01

#### OPPOSITE

Birley Cutlery Set 16 Piece – Brass £75 CSBR03
Fonthill Champagne Flute – Set of 4 £35 EFFO399
Bayford Woven Cutlery Caddy – Natural £20 VIBA05
Ithaca Bowl £12 BWCE01
Ithaca Side Plate £12 SPCE02
Midford Tray – Natural £25 MTRY01
Aldsworth Wine Rack – 35 Bottles £170 AWWR01
Classic Step Stool – Charcoal £130 STWC03
Spindle Back Chair | Set of 2 – Natural £400 CHOA08