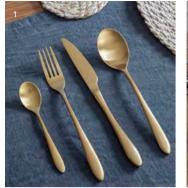

#### OPPOSITE

Birley Cutlery Set 16 Piece – Brass £75 CSBR03
Fonthill Champagne Flute – Set of 4 £35 EFFO399
Bayford Woven Cutlery Caddy – Natural £20 VIBA05
Ithaca Bowl £12 BWCE01
Ithaca Side Plate £12 SPCE02
Midford Tray – Natural £25 MTRY01
Aldsworth Wine Rack – 35 Bottles £170 AWWR01
Classic Step Stool – Charcoal £130 STWC03
Spindle Back Chair | Set of 2 – Natural £400 CHOA08