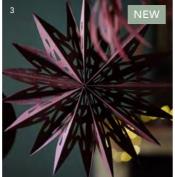

### Bootroom tails

Discover a collection that invites you inside. Storage and utility staples with enduring style credentials offer a practical home for everything—paws included.

9, 10 & 11 NEW

1| Radstock Pot – Medium £12 PFRA05 Small £8 PFRA04 Large £35 PFRA03 (also available) 2| Foxcote Cushion – Rust £40 GFFO01 Forest Green GFFO03 (also available) 3| Hambledon Oak Bench – Natural £850 SFHA1013 4| Cropthorne Hook – Cast Iron £20 BFCR04 5| Farringdon Luggage Rack – Dark Grey £65 LRCO01 6| Farringdon Umbrella Stand – Dark Grey £75 USST01 7| Hilcot Hallway Bench – Slate Grey £350 LFCH78 8| Brompton Hook Rail – Antique Brass £22 MFBR914 9| Laverstoke Dog Bowl – Rosemary £22 PFLA02 10| Toppesfield Pet Bowl – White £14 PFTO01 11| Brading Pet Bowl Mat – Natural £6 BRN1069