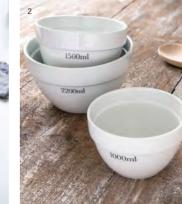

ABOVE 1| Marble Cake Dome £48 CDMB01 2| Rialto Mixing Bowls – White £30 MBPO01 3| Wanstrow Ceiling Pendant Large – Clay £65 LFWA909 Chalk LFWA969 (also available) 4| Bampton Tea Towels | Set of 2 – Rosemary £15 TFBA02 Ink TFBA03 White TFBA06 Charcoal TFBA08 Rust TFBA10 (also available) 5| Original Bread Bin – Chalk £32 BBCH02 Clay BBCL05 Charcoal BBCO01 6| Walcote Bar Stool – Natural £220 FWA683 7| Walcote Kitchen Island – Forest Green £1,500 FWAL1209