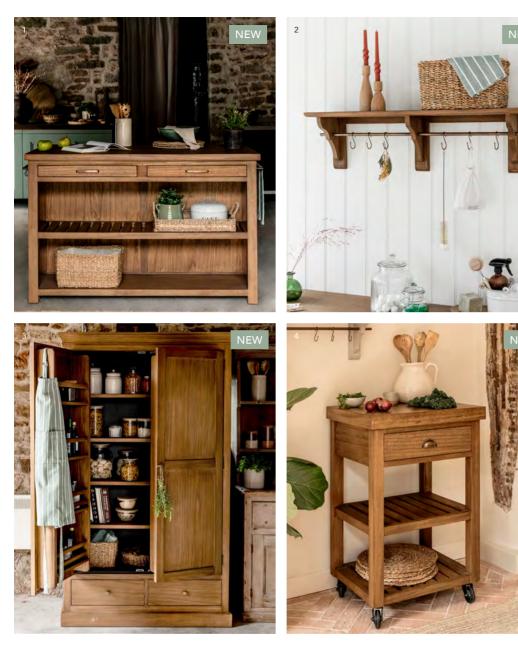

### Pantry perfection

It's time to bring your unique style into the heart of the home. Enhance everyday living with statement freestanding furniture and timeless culinary accessories.

OPPOSITE Walcote Kitchen Island – Clay £1,500 FWA1208 Forest Green FWAL1209 Natural FWA682 (also available) Bembridge Forage Basket – Natural £50 BARA19 Brading Rectangular Baskets | Set of 2 £55 BAJU05 Bayford Woven Tray | Set of 2 – Natural £50 VIBA01 Fernham Oval Dish – Large £60 FECH08 Fernham Canister – Medium £22 FECH03 Osmington Vase – Large £16 PFOS631 Original Round Cake Tin – Clay £28 MF607

Walcote Kitchen Island – Natural £1,500 FWA682 Forest Green FWAL1209 Clay FWA1208 (also available)
Walcote Shelf | Large – Natural £250 FWA692 Clay FWA1216 Lily White FWA1217 (also available)
Walcote Pantry – Natural £2,400 FWA685
Walcote Butchers Block – Natural £600 FWA1209 Forest Green FWA684 Clay £600 FWA1210 (also available)