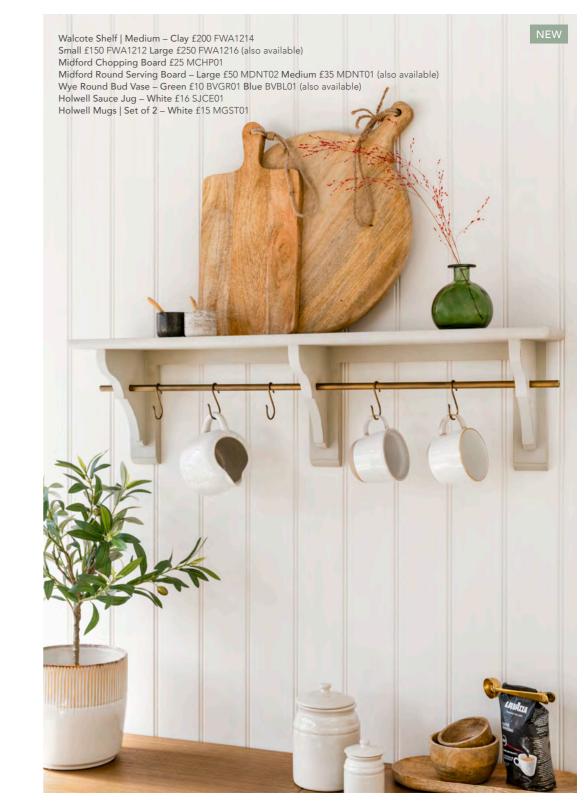

#### THIS PAGE

Dunsfold Table Lamp – Natural £130 LFDU01 Hambledon Console Table – Natural £400 SFHA440 Vernham Recycled Glass Teardrop Vase – Small £20 RGVA02 Midford Bread Board – Natural £14 BBMW01