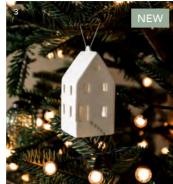

Maddox Cutout Star Tree Topper – Warm White £10 MDTT01 Christmas Tree Skirt – Small £50 SKRA02 Airdrie Christmas Trees | Set of 3 - Rosemary £22 AIRO01 White AIPO01 (also available) Airdrie Christmas Trees | Set of 3 – Rosemary £22 AIROUT White AIPC Maddox Cutout Stars | Set of 9 – Warm White £18 MAWW01 Whittington Christmas Baubles | Set of 3 – Rosemary £20 WHRO01 Laverton Bauble – Large £18 LASI03 Maddox Angel | Set of 3 – Cinnamon £12 MACM01 Bilberry Woven Basket | Set of 2 £80 VIBI01