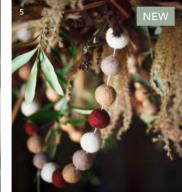

#### OPPOSITE

OPPOSITE 11 Hyde Christmas Stocking – Berry £18 HYBE01 21 Maddox Christmas Star | Large – Cinnamon £12 MSCM02 33 Maddox Cutout Christmas Star – Berry £8 MCSB01 44 Maddox Cutout Christmas Star – Rosemary £8 MCSR01 Cinnamon MSNC01 55 Southwold Pom Pom Christmas Garland – Berry £15 SGBE01 46 Maddox Christmas Snowflake – Cinnamon £5 MSNC01 76 Cromwell Mistletoe Christmas Wreath – Brass £28 CR.WW01 87 Maddox Angel | Set of 3 – Cinnamon £12 MACM01 97 Hyde Christmas Sack – Forest Green £26 HYFG02