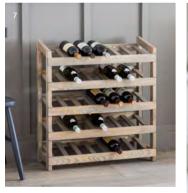

#### OPPOSITE

Birley Cutlery Set 16 Piece – Brass £75 CSBR03
Fonthill Champagne Flute – Set of 4 £35 EFFO399
Bayford Woven Cutlery Caddy – Natural £20 VIBA05
Ithaca Bowl £12 BWCE01
Ithaca Side Plate £12 SPCE02
Midford Tray – Natural £25 MTRY01
Aldsworth Wine Rack – 35 Bottles £170 AWWR01
Classic Step Stool – Charcoal £130 STWC03
Spindle Back Chair | Set of 2 – Natural £400 CHOA08