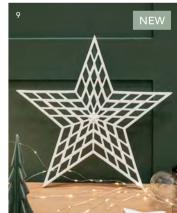

NEW

Marble Christmas Stocking Holder £22 THMB01
Airdrie Tealight House – Large £20 AHPO02
Airdrie Church Tealight Holder – White £22 AHPO03
Ravello Christmas Baubles – Set of 3 £16 RBCE01
Cromwell Christmas Tree Topper – Brass £25 CRTT01
Airdrie Cutwork Baubles | Set of 3 – White £22 AICB01
Maddox Cutout Stars | Set of 9 – Warm White £18 MAWW01
Airdrie Christmas Tree Large £32 AITR03 Medium £20 AITR02 Small £12 AITR01
Airdrie Christmas Star – White £18 AIST01