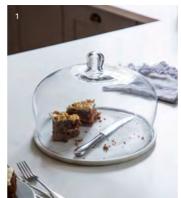

ABOVE 1| Marble Cake Dome £48 CDMB01 2| Rialto Mixing Bowls – White £30 MBPO01 3| Wanstrow Ceiling Pendant Large – Clay £65 LFWA909 Chalk LFWA969 (also available) 4| Bampton Tea Towels | Set of 2 – Rosemary £15 TFBA02 Ink TFBA03 White TFBA06 Charcoal TFBA08 Rust TFBA10 (also available) 5| Original Bread Bin – Chalk £32 BBCH02 Clay BBCL05 Charcoal BBCO01 6| Walcote Bar Stool – Natural £220 FWA683 7| Walcote Kitchen Island – Forest Green £1,500 FWAL1209