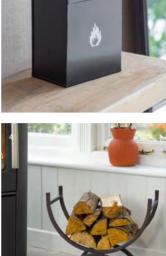

## Sanctuary saviours

Greet autumn's shorter days with our hardwearing fireside range, where elegant industrial or rustic design meets functionality to cast a warm, inviting glow.

OPPOSITE Templecombe Rattan Armchair – Oatmeal £600 PFTE695 Cherington Round Wall Mirror - Black £120 RMST02 Wanstrow Clay Ceiling Pendant - Large £65 LFWA909 Foxcote Cushion - Rust £25 GFFO02 Line Cushion Cover - Green £35 070-766-02 Hambledon Candle Stick - Tall £20 CAOA01 Small £18 CAOA02 Latton Match Holder - Black £10 LFLA06 Latton Folding Firescreen - Black £80 LFLA01 Farringdon Lantern - Small £35 FALA01 Large £80 FALA02 (also available) Ravello Bottle Vase - Charcoal £14 RVCO01 White RVCE03 (also available) Ravello Bud Vase £8 RVCE04 Brompton Tealight Holder – Antique Brass £25 MFBR912 Westcott Candle Stick - Large £40 WEBL03 Medium £35 WEBL02 Small £25 WEBL01 Latton Fireside Tool Set – Large £60 LFLA03

ABOVE 1| Classic Match Box - Carbon £8 MBCN01 2| Batsford Fireside Tool Set - Antique Pewter £80 LFBA01 3| Bembridge Log Basket with Rope - Rectangular £180 BARA08 4| Classic Log Holder - Small £80 LOHO01 5| Southwold Basket - Dark Grey £75 BAFE02 6| Latton Folding Firescreen - Antique Pewter £80 LFLA08 7| Bretforton Fire Screen - Small £80 FSBL01 8| Bembridge Square Basket - Large £95 BAWI10 Bembridge Storage Baskets with Handles | Set of 2 – Natural £70 BARS01 (also available) 9 Latton Ash Shovel and Brush Set - Black £30 LFLA07