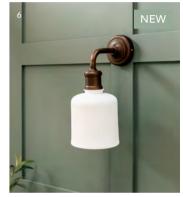

ABOVE 1| Millbank Bullet Table Lamp f110 LAMB02 2| Beaulieu Ceramic Fluted Cone Wall Light – Antique Bronze f70 MFBI524 3| Fovant Glass Pendant Light | Antique Bronze – Large f100 FFO241 Fluted f85 FFO106 4| Tisbury Table Lamp – Natural f150 LFTI01 5| Radstock Vase – Stone f20 PFRA635 6| Beaulieu Ceramic Fluted Cylinder Wall Light – Antique Bronze f70 MFEA669 7| Hoxton Cylinder Pendant – Black f65 LAFH02