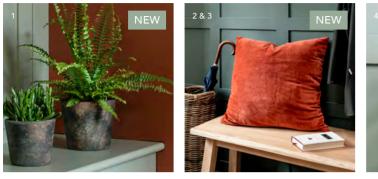

## Hibernation ready

As temperatures dip, snuggle up with the softest throws and cushions, providing unparalleled comfort in wool and velvet, all in cocooning, earthy shades inspired by nature.

1| Leigh Wide Stripe Throw – Natural £50 SFLE03 2| Windrush Stripe Cushion – Forest Green 60x60cm £45 GFWI02 30x50cm £25 GFWI01 3| Kempsford Throw – Grey £50 SFKE01 4| Templecombe Rattan Armchair – Oatmeal £600 PFTE695 5| Charingworth Stripe Cushion – Forest Green 30x50cm £30 GFCH01 45x45cm £35 GFCH02 6| Leigh Reversible Throw – Grey £50 SFLE05 7| Boxwell Stripe Cushion – Ink 60x60cm £45 GFBO01 45x45cm £35 GFBO02 8| Hambledon Oak Bench – Natural £850 SFHA1013 9| Bembridge Forage Basket – Natural £50 BARA19