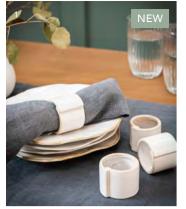

Alter alt Phones

1| Ithaca Napkin Rings | Set of 4 – White £15 ITNR01
2| Brompton Dinner Candle Holder – Antique Brass £45 MFBR913
3| Classic Table Runner – Charcoal £30 TRCO07 Natural TRNL01 Rosemary TRRM01
4| Brompton Tealight Holder – Antique Brass £25 MFBR912
5| Airdrie Star Tealight Holders | Set of 2 £14 AIWI01
6| Christmas Tree Serving Board Marble £20 TBMA01

OPPOSITE Ithaca Dinner Plate – White £18 DPCE01 Woodbridge Festive Hanging Stars | Set of 3 – Natural £8 HSMW02 Midford Napkin Holders | Set of 4 – Natural £10 NHMW01 Midford Plate | Large – Natural £30 PTMW01 Ithaca Tealight Holders Set of 2 – White £12 THCE02