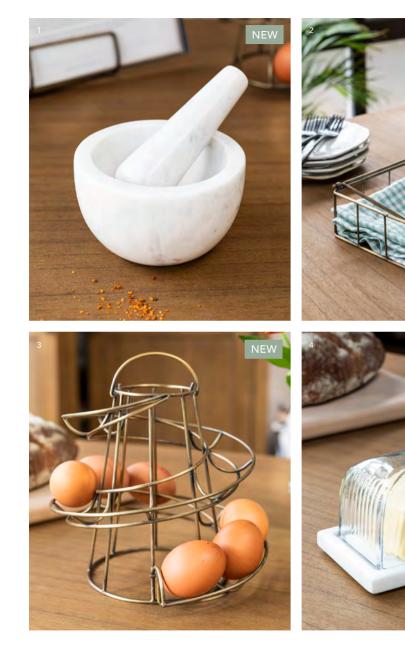

1| Brompton Pestle And Mortar – White £25 MFBR780 2| Brompton Napkin Tray – Antique Brass £20 MFBR106 3| Brompton Egg Run – Antique Brass £18 MFBR103 4| Brompton Butter Dish £20 MFBR781 Walcote Butchers Block – Clay £600 FWA1210 Forest Green FWA684 Natural FWA1209 (also available Bayford Woven Round Bowls | Set of 3 – Natural £30 VIBA03 Islay Rug – 300x200cm £320 SRRP03 MIMMAR and