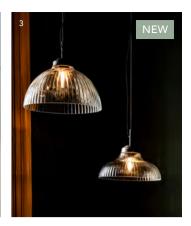

ABOVE 1| Millbank Bullet Table Lamp f110 LAMB02 2| Beaulieu Ceramic Fluted Cone Wall Light – Antique Bronze f70 MFBI524 3| Fovant Glass Pendant Light | Antique Bronze – Large f100 FFO241 Fluted f85 FFO106 4| Tisbury Table Lamp – Natural f150 LFTI01 5| Radstock Vase – Stone f20 PFRA635 6| Beaulieu Ceramic Fluted Cylinder Wall Light – Antique Bronze f70 MFEA669 7| Hoxton Cylinder Pendant – Black f65 LAFH02