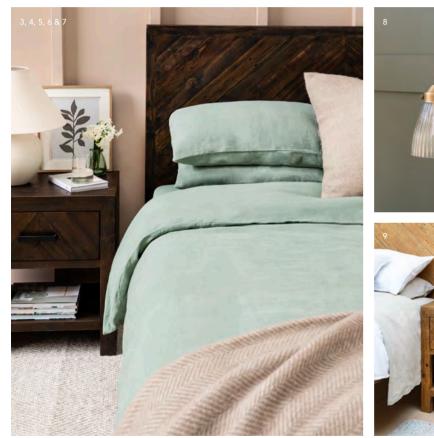

1| Charlcombe Arched Mirror – Black £140 AMGF01 2| Fawley Chevron Bed King – Natural £900 FFFA47 3| Pembridge Linen Duvet Cover | King – Rosemary £190 GFPE50 Grey & White GFPE49 Natural GFPE48 Lily White GFPE47 (also available) 4| Fawley Chevron Bed | King – Antique Brown £900 FFFA48 5| Fawley Chevron Bedside Table – Antique Brown £280 FFFA50 6| Stockwell Herringbone Throw – Natural £50 SFST01 Sage SFST02 Cove Blue SFST05 (also available) 7| Stockwell Herringbone Cushion | 60x60cm – Natural £30 SFST03 Sage SFST04 Cove Blue SFST06 (also available) 8| Fovant Bathroom Glass Wall Light – Brass £60 FFO476 9| Fawley Chevron Bedside Table – Natural £280 FFFA49