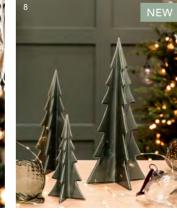

NEW

Marble Christmas Stocking Holder £22 THMB01
Airdrie Tealight House – Large £20 AHPO02
Airdrie Church Tealight Holder – White £22 AHPO03
Ravello Christmas Baubles – Set of 3 £16 RBCE01
Cromwell Christmas Tree Topper – Brass £25 CRTT01
Airdrie Cutwork Baubles | Set of 3 – White £22 AICB01
Maddox Cutout Stars | Set of 9 – Warm White £18 MAWW01
Airdrie Christmas Tree Large £32 AITR03 Medium £20 AITR02 Small £12 AITR01
Airdrie Christmas Star – White £18 AIST01