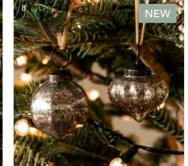

Maddox Christmas Tree | 6ft - Berry £200 MTBE05 Forest Green MTFG05 Warm White MTWW05 Ink MTIK05 (also available) Ink MTIK05 (also available) Maddox Bauble | Large – Berry £8 MBBB01 Rosemary MBBR02 (also available) Maddox Christmas Star | Large – Berry £12 MSBE04 Cinnamon MSCM01 Rosemary MSRO02 Murrine Christmas Bauble | Large + Smoke Glass £18 BBSK01 Clear BBRG01 (also available)