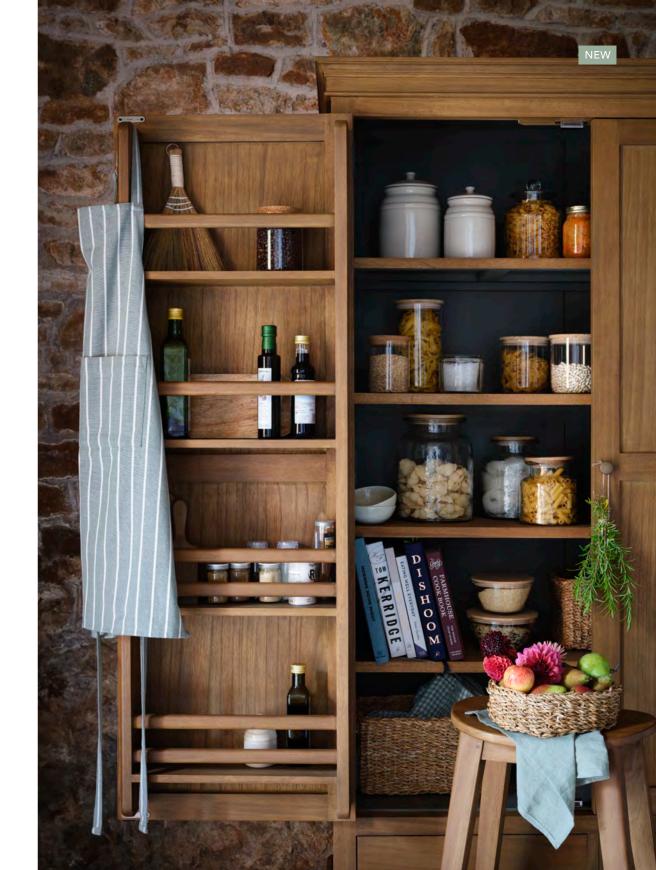

Walcote Kitchen Island – Natural £1,500 FWA682 Forest Green FWAL1209 Clay FWA1208 (also available)
Walcote Shelf | Large – Natural £250 FWA692 Clay FWA1216 Lily White FWA1217 (also available)
Walcote Pantry – Natural £2,400 FWA685
Walcote Butchers Block – Natural £600 FWA1209 Forest Green FWA684 Clay £600 FWA1210 (also available)

#### OPPOSITE Walcote Pantry – Natural £2,400 FWA685

 Bampton Apron – Rosemary £20 TFBA01 Ink TFBA04 White TFBA05 Rust TFBA09 Charcoal TFBA07 (also available) Broom Brush – Natural £8 085–517–00 Black 085–517–60 (also available) Fiskardo Nibble Bowls | Set of 3 – Clay £25 IFFI233 Blue NBIR01 (also available)
Coombe Ribbed Storage Jar – Large £20 EFNO796 Medium £16 EFNO795 Small £12 EFNO794 (also available) Hawling Storage Jar Clear – Large £35 EFHA790 Medium £25 EFHA789 Small £15 EFHA788 (also available) Chalgrove Canister – Large £35 CHCH07 Medium £25 CHCH06 Small £18 CHCH05 (also available)