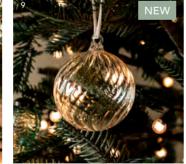

Maddox Christmas Tree | 6ft - Berry £200 MTBE05 Forest Green MTFG05 Warm White MTWW05 Ink MTIK05 (also available) Ink MTIK05 (also available) Maddox Bauble | Large – Berry £8 MBBB01 Rosemary MBBR02 (also available) Maddox Christmas Star | Large – Berry £12 MSBE04 Cinnamon MSCM01 Rosemary MSRO02 Murrine Christmas Bauble | Large + Smoke Glass £18 BBSK01 Clear BBRG01 (also available)