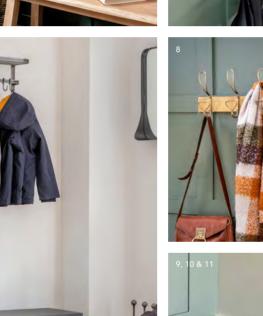

### Bootroom tails

Discover a collection that invites you inside. Storage and utility staples with enduring style credentials offer a practical home for everything—paws included.

9, 10 & 11 NEW

1| Radstock Pot – Medium £12 PFRA05 Small £8 PFRA04 Large £35 PFRA03 (also available) 2| Foxcote Cushion – Rust £40 GFFO01 Forest Green GFFO03 (also available) 3| Hambledon Oak Bench – Natural £850 SFHA1013 4| Cropthorne Hook – Cast Iron £20 BFCR04 5| Farringdon Luggage Rack – Dark Grey £65 LRCO01 6| Farringdon Umbrella Stand – Dark Grey £75 USST01 7| Hilcot Hallway Bench – Slate Grey £350 LFCH78 8| Brompton Hook Rail – Antique Brass £22 MFBR914 9| Laverstoke Dog Bowl – Rosemary £22 PFLA02 10| Toppesfield Pet Bowl – White £14 PFTO01 11| Brading Pet Bowl Mat – Natural £6 BRN1069