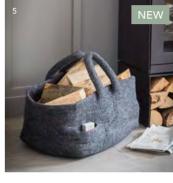

ABOVE 1| Classic Match Box - Carbon £8 MBCN01 2| Batsford Fireside Tool Set - Antique Pewter £80 LFBA01 3| Bembridge Log Basket with Rope - Rectangular £180 BARA08 4| Classic Log Holder - Small £80 LOHO01 5| Southwold Basket - Dark Grey £75 BAFE02 6| Latton Folding Firescreen - Antique Pewter £80 LFLA08 7| Bretforton Fire Screen - Small £80 FSBL01 8| Bembridge Square Basket - Large £95 BAWI10 Bembridge Storage Baskets with Handles | Set of 2 – Natural £70 BARS01 (also available) 9 Latton Ash Shovel and Brush Set - Black £30 LFLA07