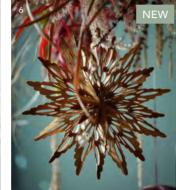

### Bootroom tails

Discover a collection that invites you inside. Storage and utility staples with enduring style credentials offer a practical home for everything—paws included.

9, 10 & 11 NEW

1| Radstock Pot – Medium £12 PFRA05 Small £8 PFRA04 Large £35 PFRA03 (also available) 2| Foxcote Cushion – Rust £40 GFFO01 Forest Green GFFO03 (also available) 3| Hambledon Oak Bench – Natural £850 SFHA1013 4| Cropthorne Hook – Cast Iron £20 BFCR04 5| Farringdon Luggage Rack – Dark Grey £65 LRCO01 6| Farringdon Umbrella Stand – Dark Grey £75 USST01 7| Hilcot Hallway Bench – Slate Grey £350 LFCH78 8| Brompton Hook Rail – Antique Brass £22 MFBR914 9| Laverstoke Dog Bowl – Rosemary £22 PFLA02 10| Toppesfield Pet Bowl – White £14 PFTO01 11| Brading Pet Bowl Mat – Natural £6 BRN1069