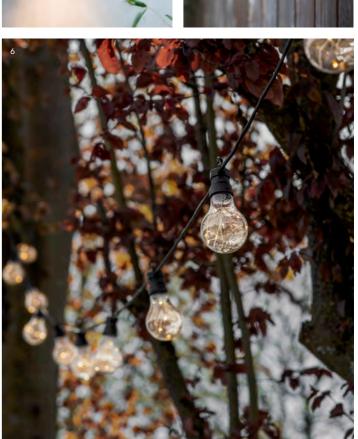

> ABOVE 1| Belvedere Light – Charcoal £150 LACO09 2| St Ives Mast Light £50 LAHP30 3| St Ives Swan Neck Light £75 LAHP01 4| Hanwell Wall Light – Antique Brass £180 SFHA788 5| Priors Outdoor Path Light – Grey £80 DPFR698 6| Festoon Lights Classic Extendable 20 Bulbs – Black £80 LAFE14