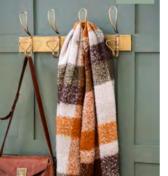

### Bootroom tails

Discover a collection that invites you inside. Storage and utility staples with enduring style credentials offer a practical home for everything—paws included.

9, 10 & 11 NEW

1| Radstock Pot – Medium £12 PFRA05 Small £8 PFRA04 Large £35 PFRA03 (also available) 2| Foxcote Cushion – Rust £40 GFFO01 Forest Green GFFO03 (also available) 3| Hambledon Oak Bench – Natural £850 SFHA1013 4| Cropthorne Hook – Cast Iron £20 BFCR04 5| Farringdon Luggage Rack – Dark Grey £65 LRCO01 6| Farringdon Umbrella Stand – Dark Grey £75 USST01 7| Hilcot Hallway Bench – Slate Grey £350 LFCH78 8| Brompton Hook Rail – Antique Brass £22 MFBR914 9| Laverstoke Dog Bowl – Rosemary £22 PFLA02 10| Toppesfield Pet Bowl – White £14 PFTO01 11| Brading Pet Bowl Mat – Natural £6 BRN1069