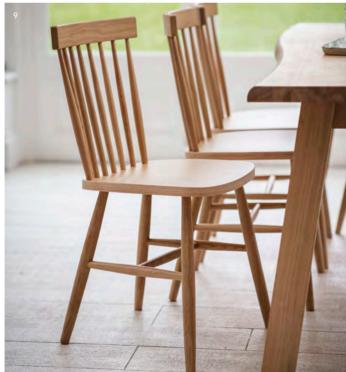

#### OPPOSITE

Birley Cutlery Set 16 Piece – Brass £75 CSBR03
Fonthill Champagne Flute – Set of 4 £35 EFFO399
Bayford Woven Cutlery Caddy – Natural £20 VIBA05
Ithaca Bowl £12 BWCE01
Ithaca Side Plate £12 SPCE02
Midford Tray – Natural £25 MTRY01
Aldsworth Wine Rack – 35 Bottles £170 AWWR01
Classic Step Stool – Charcoal £130 STWC03
Spindle Back Chair | Set of 2 – Natural £400 CHOA08