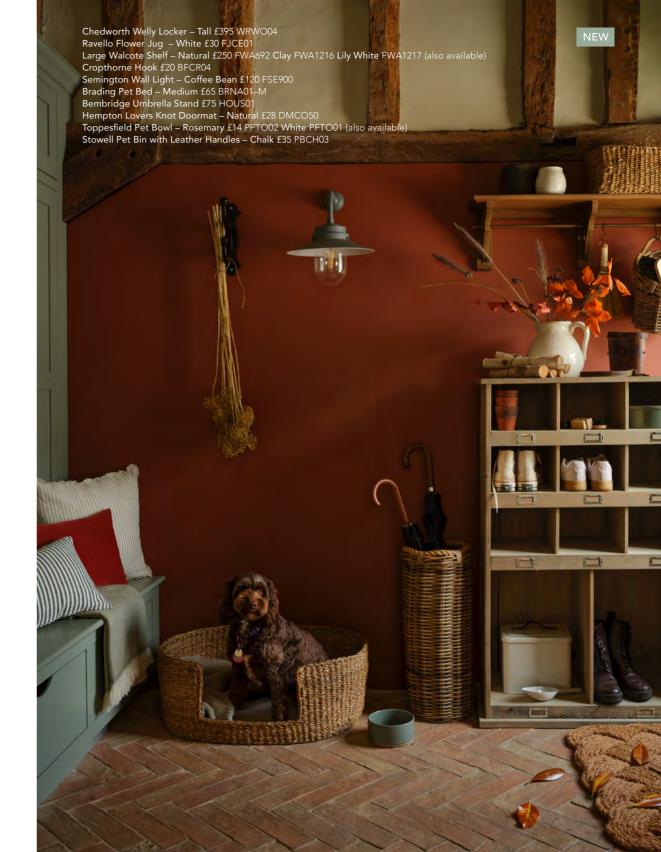

### Bootroom tails

Discover a collection that invites you inside. Storage and utility staples with enduring style credentials offer a practical home for everything—paws included.

9, 10 & 11 NEW

1| Radstock Pot – Medium £12 PFRA05 Small £8 PFRA04 Large £35 PFRA03 (also available) 2| Foxcote Cushion – Rust £40 GFFO01 Forest Green GFFO03 (also available) 3| Hambledon Oak Bench – Natural £850 SFHA1013 4| Cropthorne Hook – Cast Iron £20 BFCR04 5| Farringdon Luggage Rack – Dark Grey £65 LRCO01 6| Farringdon Umbrella Stand – Dark Grey £75 USST01 7| Hilcot Hallway Bench – Slate Grey £350 LFCH78 8| Brompton Hook Rail – Antique Brass £22 MFBR914 9| Laverstoke Dog Bowl – Rosemary £22 PFLA02 10| Toppesfield Pet Bowl – White £14 PFTO01 11| Brading Pet Bowl Mat – Natural £6 BRN1069

5,6&7

1| Farringdon Welly Stand – Large £85 WRME01 2| Hambledon Peg Shelf – Large £60 HPOA02 3| Original Utility Bucket – Clay £25 MF613 4| Doormat Double with Charcoal Border – Natural £30 DMCO12 5| Doormat 3 Stars | Charcoal – Large £25 DMCO09 Small £15 DMCO10 (also available) 6| Hempton Lovers Knot Doormat – Natural £28 DMCO50 7| Doormat Star Half Moon – Natural £20 DMCO48 8| Cropthorne Doormat – Small £50 BFCR01 Large £85 BFCR02 (also available) 9| Doormat Hexagon – Small £15 DMCO54