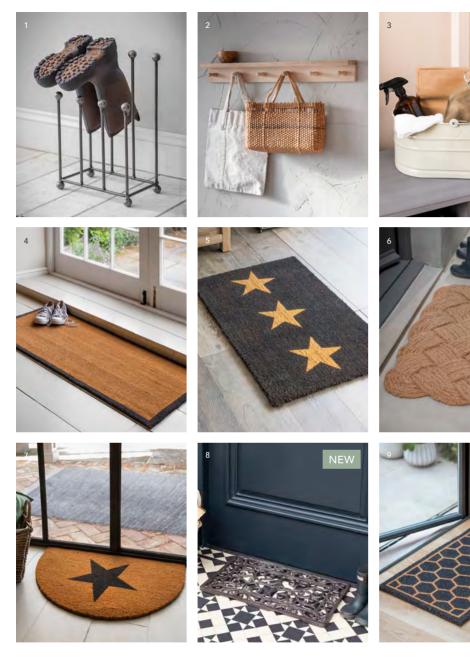

5,6&7

1| Farringdon Welly Stand – Large £85 WRME01 2| Hambledon Peg Shelf – Large £60 HPOA02 3| Original Utility Bucket – Clay £25 MF613 4| Doormat Double with Charcoal Border – Natural £30 DMCO12 5| Doormat 3 Stars | Charcoal – Large £25 DMCO09 Small £15 DMCO10 (also available) 6| Hempton Lovers Knot Doormat – Natural £28 DMCO50 7| Doormat Star Half Moon – Natural £20 DMCO48 8| Cropthorne Doormat – Small £50 BFCR01 Large £85 BFCR02 (also available) 9| Doormat Hexagon – Small £15 DMCO54