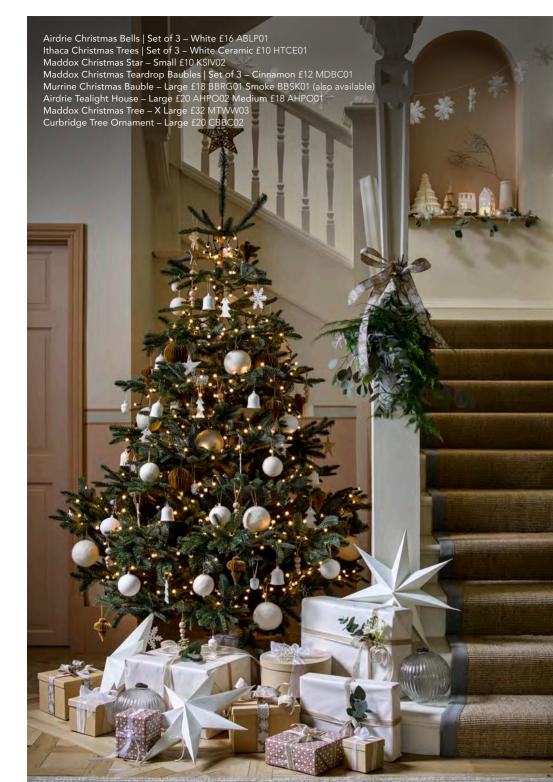

## Merry & bright

Capture the spirit of the season with festive touches crafted in rich jewel and spice tones, Nordic winter whites, plus a palette of gloriously gilded neutrals.

1| Maddox Baubles | Set of 3 – Rosemary £12 MBBR01 2| Maddox Bells | Set of 3 - Cinnamon £12 MBCM01 3 Airdrie Hanging House | Set of 3 - White £20 AIHH01 4 Airdrie Christmas Trees | Set of 3 - Rosemary £22 AIRO01 White AIPO01 (also available) 5| Maddox Teardrop Bauble | Set of 3 – Warm White £12 MDWW01 Rosemary MDRO01 (also available) 6| Snowshill Teardrop Baubles | Set of 3 – Clear £16 SNCL02 7| Whelford Bauble | Set of 3 – Rosemary £16 WHRO02 8| Laverton Baubles | Set of 6 - Silver £16 LASI01 9| Whittington Christmas Baubles | Set of 3 - Clear £20 WHCL01 Rosemary WHRO01 (also available)

Maddox Cutout Star Tree Topper – Warm White £10 MDTT01 Christmas Tree Skirt – Small £50 SKRA02 Airdrie Christmas Trees | Set of 3 - Rosemary £22 AIRO01 White AIPO01 (also available) Airdrie Christmas Trees | Set of 3 – Rosemary £22 AIROUT White AIPC Maddox Cutout Stars | Set of 9 – Warm White £18 MAWW01 Whittington Christmas Baubles | Set of 3 – Rosemary £20 WHRO01 Laverton Bauble – Large £18 LASI03 Maddox Angel | Set of 3 – Cinnamon £12 MACM01 Bilberry Woven Basket | Set of 2 £80 VIBI01

NEW

Marble Christmas Stocking Holder £22 THMB01
Airdrie Tealight House – Large £20 AHPO02
Airdrie Church Tealight Holder – White £22 AHPO03
Ravello Christmas Baubles – Set of 3 £16 RBCE01
Cromwell Christmas Tree Topper – Brass £25 CRTT01
Airdrie Cutwork Baubles | Set of 3 – White £22 AICB01
Maddox Cutout Stars | Set of 9 – Warm White £18 MAWW01
Airdrie Christmas Tree Large £32 AITR03 Medium £20 AITR02 Small £12 AITR01
Airdrie Christmas Star – White £18 AIST01

Maddox Christmas Tree | 6ft - Berry £200 MTBE05 Forest Green MTFG05 Warm White MTWW05 Ink MTIK05 (also available) Ink MTIK05 (also available) Maddox Bauble | Large – Berry £8 MBBB01 Rosemary MBBR02 (also available) Maddox Christmas Star | Large – Berry £12 MSBE04 Cinnamon MSCM01 Rosemary MSRO02 Murrine Christmas Bauble | Large + Smoke Glass £18 BBSK01 Clear BBRG01 (also available)

#### OPPOSITE

OPPOSITE 11 Hyde Christmas Stocking – Berry £18 HYBE01 21 Maddox Christmas Star | Large – Cinnamon £12 MSCM02 33 Maddox Cutout Christmas Star – Berry £8 MCSB01 44 Maddox Cutout Christmas Star – Rosemary £8 MCSR01 Cinnamon MSNC01 55 Southwold Pom Pom Christmas Garland – Berry £15 SGBE01 46 Maddox Christmas Snowflake – Cinnamon £5 MSNC01 76 Cromwell Mistletoe Christmas Wreath – Brass £28 CR.WW01 87 Maddox Angel | Set of 3 – Cinnamon £12 MACM01 97 Hyde Christmas Sack – Forest Green £26 HYFG02

### Deck the table

Furnish your yuletide festivities with layers of decorative / showstoppers, styling a scene that's all set for celebrations, yet discreetly luxe and homely.

Landrake Curved Back Dining Chair | Set of 2 – Natural £350 XFLA691 Chilthorne Wishbone Dining Chair | Set of 2 – Natural £350 XFCH687 Maddox Christmas Tree in Berry – X Large £32 MTBE03 Large £20 MTBE02 Small £12 MTBE01 (also available) Maddox Bauble in Berry – Large £8 MBBB01 Rosemary MBBR02 (also available) Maddox Christmas Snowflake – Cinnamon £5 MSNC01 Maddox Christmas Star in Berry – Large £12 MSBE04 Cinnamon MSCM01 Rosemary MSRO02 (also available) Nether Tablecloth 160x320cm – Natural £90 GFNE36 Fonthill Champagne Flute | Set of 4 £35 EFFO399 Northmoor Ribbed Tall Tumblers | Set of 4 £25 EFNO391 Elkstone Christmas Bauble | Set of 3 – Berry £16 ELBE01 Maddox Angel | Set of 3 – Cinnamon £12 MACM01 Ithaca Dinner Plate – White £18 DPCE01 Bayford Woven Placemat | Set of 4 – Natural £30 VIBA02 Birley Cutlery Set 16 Piece – Black £75 CSBL01

Alter alt Phones

1| Ithaca Napkin Rings | Set of 4 – White £15 ITNR01
2| Brompton Dinner Candle Holder – Antique Brass £45 MFBR913
3| Classic Table Runner – Charcoal £30 TRCO07 Natural TRNL01 Rosemary TRRM01
4| Brompton Tealight Holder – Antique Brass £25 MFBR912
5| Airdrie Star Tealight Holders | Set of 2 £14 AIWI01
6| Christmas Tree Serving Board Marble £20 TBMA01

OPPOSITE Ithaca Dinner Plate – White £18 DPCE01 Woodbridge Festive Hanging Stars | Set of 3 – Natural £8 HSMW02 Midford Napkin Holders | Set of 4 – Natural £10 NHMW01 Midford Plate | Large – Natural £30 PTMW01 Ithaca Tealight Holders Set of 2 – White £12 THCE02