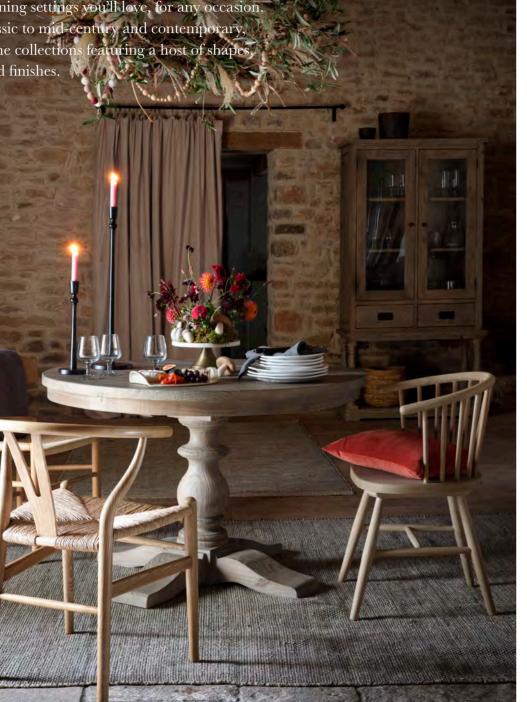

# Finesse your feasts

Create dining settings you'll love, for any occasion. From classic to mid-century and contemporary, explore the collections featuring a host of shapes styles, and finishes.

OPPOSITE Topsham Round Dining Table – Natural £1,000 CFTO29 Longworth Dining Chairs | Set of 2 - Natural £450 CHLW01 Chilthorne Wishbone Dining Chair | Set of 2 - Natural £350 XFCH687 Landrake Curved Back Dining Chair | Set of 2 - Natural £350 XFLA691 Foxcote Cushion – Rust £25 GFFO02 Westcott Candle Stick – Medium £35 WEBL02 Small £25 WEBL01 Large £40 WEBL03 (also available) Ibstone Wine Glass | Set of 4 £30 EFIB444 Brompton Marble Cake Stand – Antique Brass £38 MFBR916 Islay Rug – 240x150cm £240 SRRP04 Bembridge Hanging Wreath – Natural £38 HWRA01