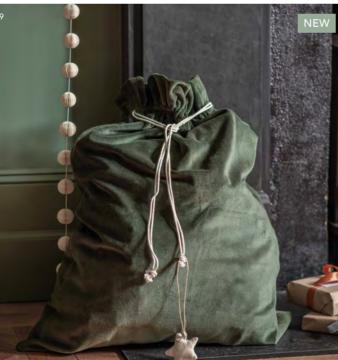

#### OPPOSITE

OPPOSITE 11 Hyde Christmas Stocking – Berry £18 HYBE01 21 Maddox Christmas Star | Large – Cinnamon £12 MSCM02 33 Maddox Cutout Christmas Star – Berry £8 MCSB01 44 Maddox Cutout Christmas Star – Rosemary £8 MCSR01 Cinnamon MSNC01 55 Southwold Pom Pom Christmas Garland – Berry £15 SGBE01 46 Maddox Christmas Snowflake – Cinnamon £5 MSNC01 76 Cromwell Mistletoe Christmas Wreath – Brass £28 CR.WW01 87 Maddox Angel | Set of 3 – Cinnamon £12 MACM01 97 Hyde Christmas Sack – Forest Green £26 HYFG02