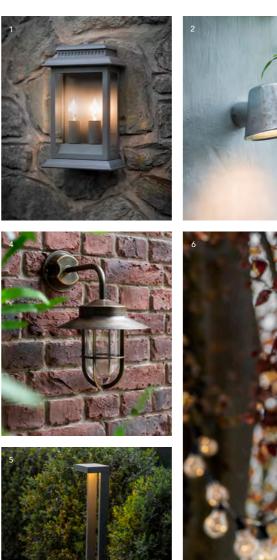

> ABOVE 1| Belvedere Light – Charcoal £150 LACO09 2| St Ives Mast Light £50 LAHP30 3| St Ives Swan Neck Light £75 LAHP01 4| Hanwell Wall Light – Antique Brass £180 SFHA788 5| Priors Outdoor Path Light – Grey £80 DPFR698 6| Festoon Lights Classic Extendable 20 Bulbs – Black £80 LAFE14