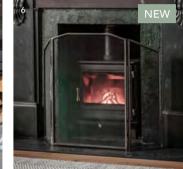

## Sanctuary saviours

Greet autumn's shorter days with our hardwearing fireside range, where elegant industrial or rustic design meets functionality to cast a warm, inviting glow.

OPPOSITE Templecombe Rattan Armchair – Oatmeal £600 PFTE695 Cherington Round Wall Mirror - Black £120 RMST02 Wanstrow Clay Ceiling Pendant - Large £65 LFWA909 Foxcote Cushion - Rust £25 GFFO02 Line Cushion Cover - Green £35 070-766-02 Hambledon Candle Stick - Tall £20 CAOA01 Small £18 CAOA02 Latton Match Holder - Black £10 LFLA06 Latton Folding Firescreen - Black £80 LFLA01 Farringdon Lantern - Small £35 FALA01 Large £80 FALA02 (also available) Ravello Bottle Vase - Charcoal £14 RVCO01 White RVCE03 (also available) Ravello Bud Vase £8 RVCE04 Brompton Tealight Holder – Antique Brass £25 MFBR912 Westcott Candle Stick - Large £40 WEBL03 Medium £35 WEBL02 Small £25 WEBL01 Latton Fireside Tool Set – Large £60 LFLA03