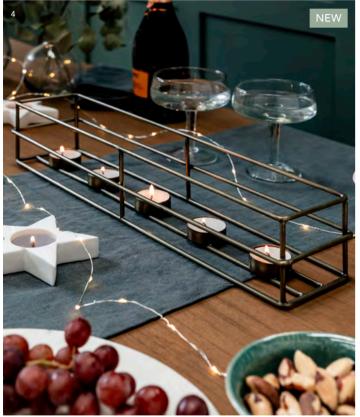

OPPOSITE Ithaca Dinner Plate – White £18 DPCE01 Woodbridge Festive Hanging Stars | Set of 3 – Natural £8 HSMW02 Midford Napkin Holders | Set of 4 – Natural £10 NHMW01 Midford Plate | Large – Natural £30 PTMW01 Ithaca Tealight Holders Set of 2 – White £12 THCE02