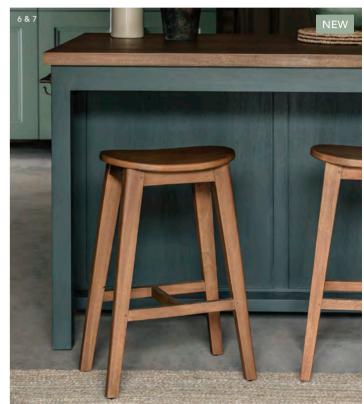

ABOVE 1| Marble Cake Dome £48 CDMB01 2| Rialto Mixing Bowls – White £30 MBPO01 3| Wanstrow Ceiling Pendant Large – Clay £65 LFWA909 Chalk LFWA969 (also available) 4| Bampton Tea Towels | Set of 2 – Rosemary £15 TFBA02 Ink TFBA03 White TFBA06 Charcoal TFBA08 Rust TFBA10 (also available) 5| Original Bread Bin – Chalk £32 BBCH02 Clay BBCL05 Charcoal BBCO01 6| Walcote Bar Stool – Natural £220 FWA683 7| Walcote Kitchen Island – Forest Green £1,500 FWAL1209