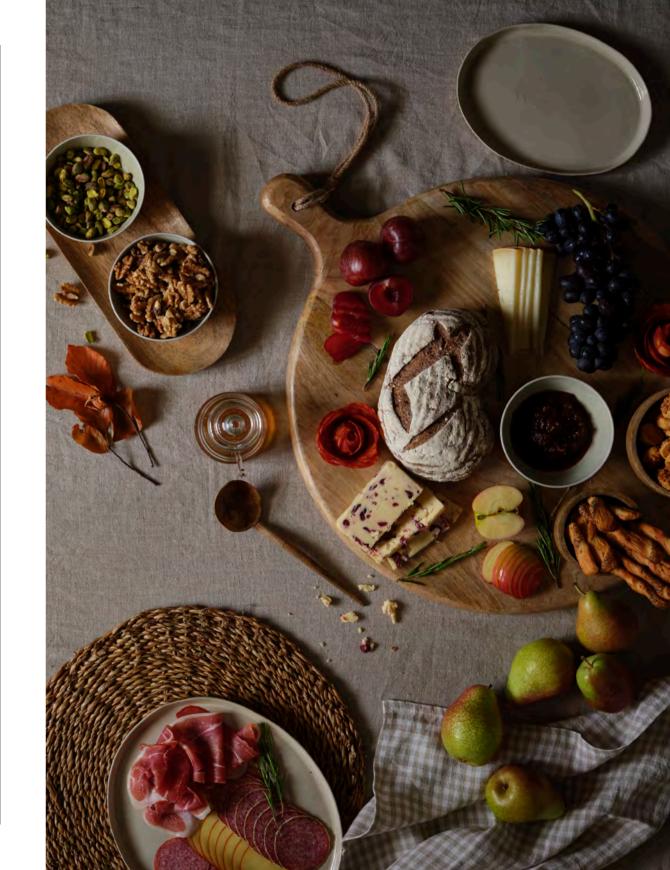

#### OPPOSITE

Midford Round Serving Board – Large £50 MDNT02 Midford Bread Board – Natural £14 BBMW01 Murcot Honey Pot £15 EFMU103 Fiskardo Nibble Bowls | Set of 3 – Clay £25 IFFI233 Blue NBIR01 (also available Nether Tablecloth – Natural Linen £90 GFNE36 Fernham Serving Plate – Medium £20 FECH04 Oaksey Checked Napkin | Set of 4 – Natural £35 GFOA590 Brading Table Mats | Set of 2 – Natural £15 PLSG01

### Pantry perfection

It's time to bring your unique style into the heart of the home. Enhance everyday living with statement freestanding furniture and timeless culinary accessories.

OPPOSITE Walcote Kitchen Island – Clay £1,500 FWA1208 Forest Green FWAL1209 Natural FWA682 (also available) Bembridge Forage Basket – Natural £50 BARA19 Brading Rectangular Baskets | Set of 2 £55 BAJU05 Bayford Woven Tray | Set of 2 – Natural £50 VIBA01 Fernham Oval Dish – Large £60 FECH08 Fernham Canister – Medium £22 FECH03 Osmington Vase – Large £16 PFOS631 Original Round Cake Tin – Clay £28 MF607

ABOVE 1| Marble Cake Dome £48 CDMB01 2| Rialto Mixing Bowls – White £30 MBPO01 3| Wanstrow Ceiling Pendant Large – Clay £65 LFWA909 Chalk LFWA969 (also available) 4| Bampton Tea Towels | Set of 2 – Rosemary £15 TFBA02 Ink TFBA03 White TFBA06 Charcoal TFBA08 Rust TFBA10 (also available) 5| Original Bread Bin – Chalk £32 BBCH02 Clay BBCL05 Charcoal BBCO01 6| Walcote Bar Stool – Natural £220 FWA683 7| Walcote Kitchen Island – Forest Green £1,500 FWAL1209