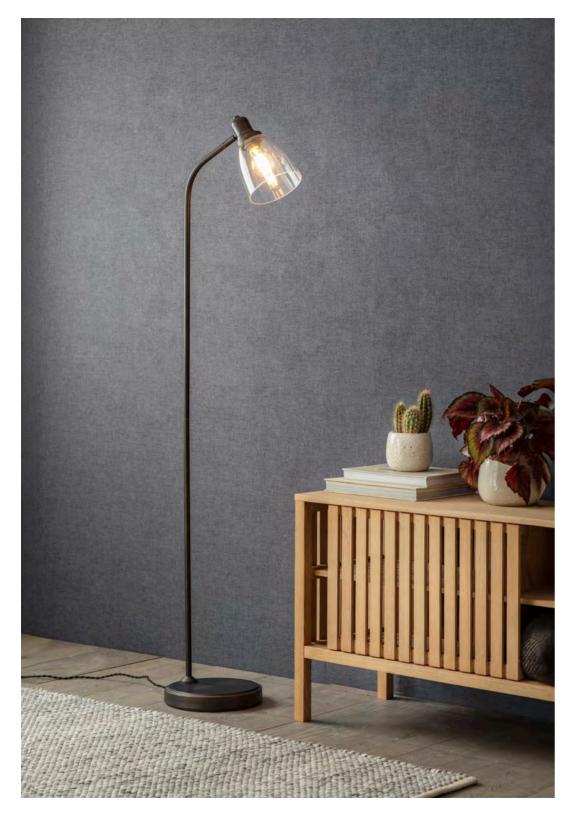

#### OPPOSITE

Hoxton Dome Floor Lamp – Antique Bronze £130 LAHO22 Linear Low Storage Unit £550 SULI02 Ramsbury Rug – Grey 300x200cm £400 RRRP03 240x150cm £250 RRRP04 180x120cm £150 RRRP02 150x90cm £100 RRRP01 (also available) Runner 240x75cm £150 RTRRP03 (also available)