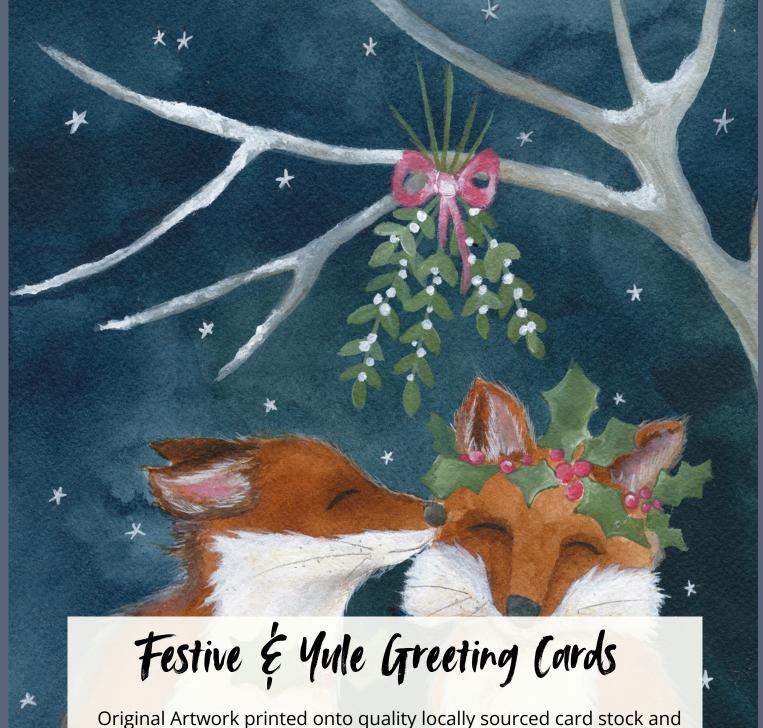

Size: A6 // 105mm × 148mm
FSC Certified Card
Printed in England

The Tor

ZRAFC901 **WSP £1.50** RRP £3.00

**Yule Encounter** 

ZRAFC02 **WSP £1.50** RRP £3.00

**Yule Kiss** 

ZRAFC03 **WSP £1.50** RRP £3.00

**Holly Crown Hare** 