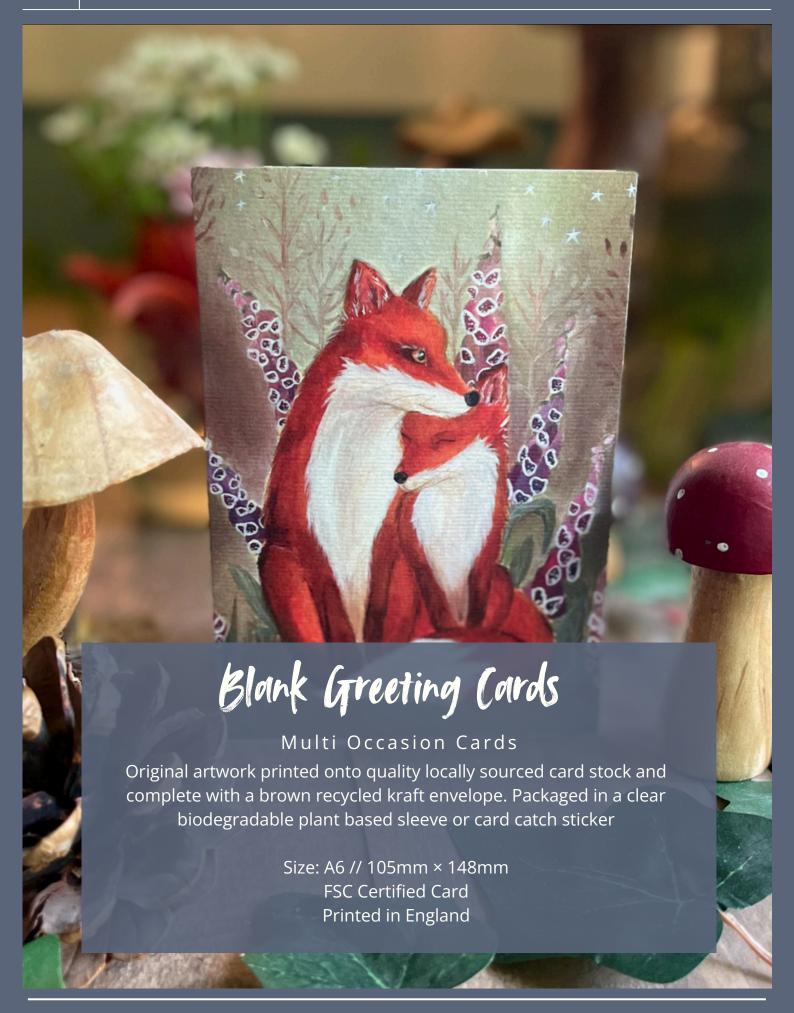

## Blank Greeting Cards

Multi Occasion Cards

Original artwork printed onto quality locally sourced card stock and complete with a brown recycled kraft envelope. Packaged in a clear biodegradable plant based sleeve or card catch sticker

Size: A6 // 105mm × 148mm FSC Certified Card Printed in England

ZRAWC01 WSP £1.50 RRP £3.00

ZRAWC02
WSP £1.50
RRP £3.00

Eric Loves Twiglet
ZRAWC03
WSP £1.50
RRP £3.00

The Roses
ZRAWC04
WSP £1.50
RRP £3.00