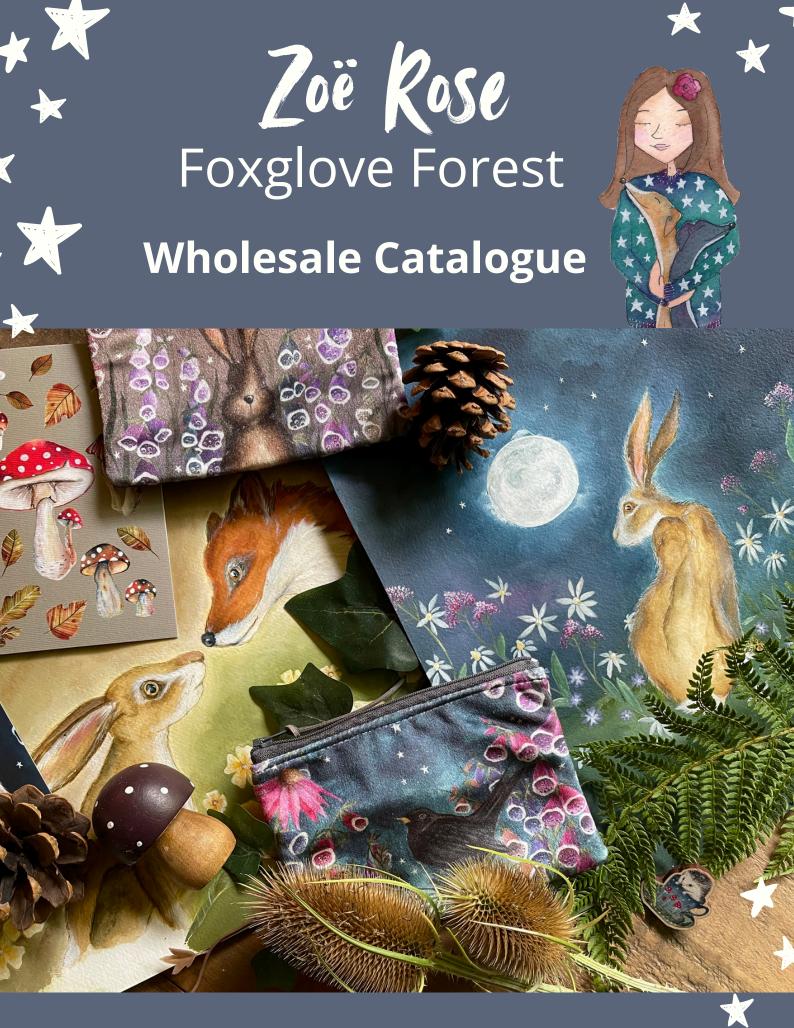

## Painting woodland wildlife, whimsical cottage flowers, celestial night skies, whippets & a sprinkle of magic

I invite you to step into my world. Nestled in the heart of the Wiltshire countryside. Surrounded by mystical woodlands and the ancient chalky hills of the historic Pewsey Vale. Tucked away in an old witches cottage, you can find me with my paint brush in hand and my whippets by my side. My creativity spans both ink & acrylic, creating enchanting fairytale scenes filled with magical animals, whimsical flowers, and celestial skies.