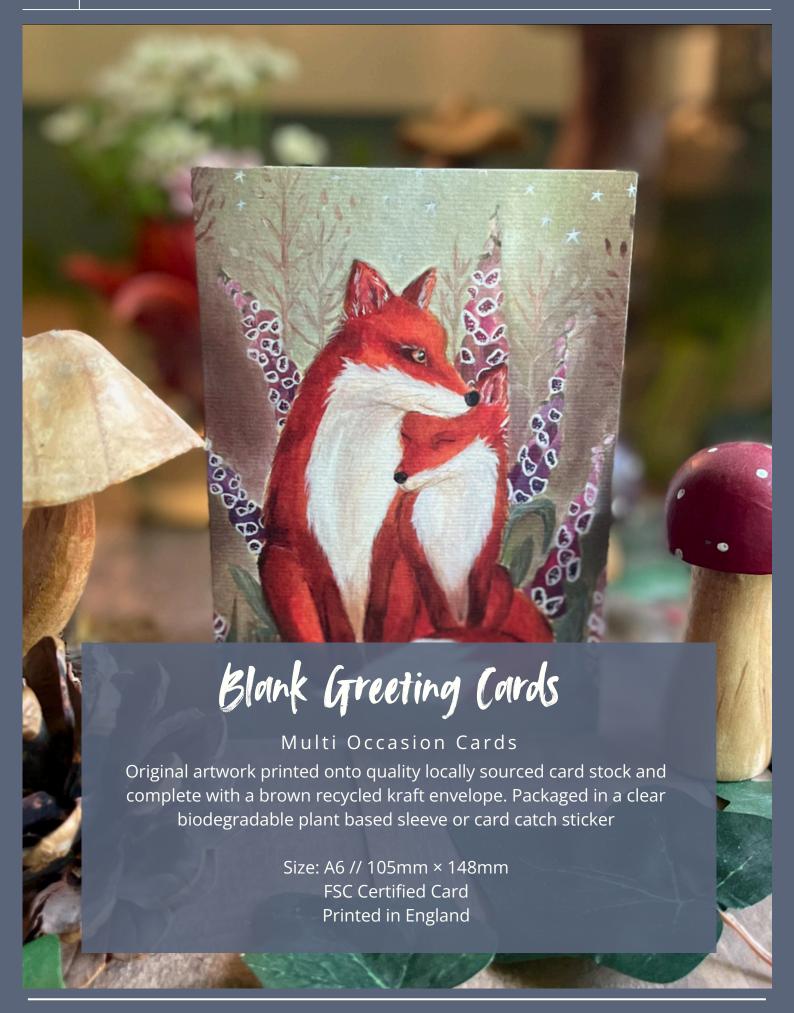

## **Secret Garden**

ZRAWM17

**WSP £1.50** 

Original Artwork printed onto quality locally sourced card stock and complete with a brown recycled kraft envelope. Packaged in a clear biodegradable plant based sleeve or card catch sticker

Size: A6 // 105mm × 148mm
FSC Certified Card
Printed in England

The Tor

ZRAFC901 **WSP £1.50** RRP £3.00

**Yule Encounter** 

ZRAFC02 **WSP £1.50** RRP £3.00

**Yule Kiss** 

ZRAFC03 **WSP £1.50** RRP £3.00

**Holly Crown Hare** 