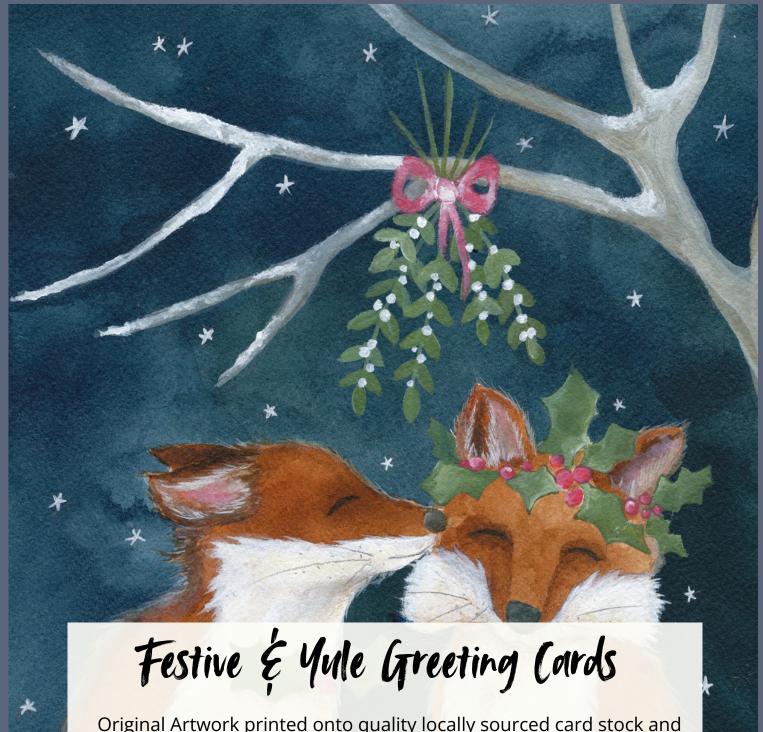

## **Secret Garden**

ZRAWM17

**WSP £1.50** 

Original Artwork printed onto quality locally sourced card stock and complete with a brown recycled kraft envelope. Packaged in a clear biodegradable plant based sleeve or card catch sticker

Size: A6 // 105mm × 148mm
FSC Certified Card
Printed in England

The Tor

ZRAFC901 **WSP £1.50** RRP £3.00

**Yule Encounter** 

ZRAFC02 **WSP £1.50** RRP £3.00

**Yule Kiss** 

ZRAFC03 **WSP £1.50** RRP £3.00

**Holly Crown Hare** 