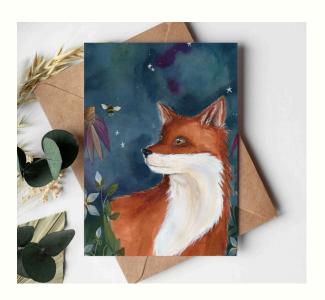

ZRAFC12 **WSP £1.50** RRP £3.00

**A Very Whippety Christmas** 

ZRAFC13 **WSP £1.50** RRP £3.00

**Fox Nest** 

ZRAWP01

WSP £3.00

RRP £6.00

Made from responsibly sourced wood, with a metal butterfly catch and a matt varnish. Dimensions approx: 33mm H X 25mm W. Presented on a matt 350gsm display card.