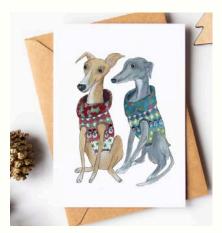

ZRAFC12 **WSP £1.50** RRP £3.00

**A Very Whippety Christmas** 

ZRAFC13 **WSP £1.50** RRP £3.00

**Fox Nest** 

ZRAWP01

WSP £3.00

RRP £6.00

Made from responsibly sourced wood, with a metal butterfly catch and a matt varnish. Dimensions approx: 33mm H X 25mm W. Presented on a matt 350gsm display card.