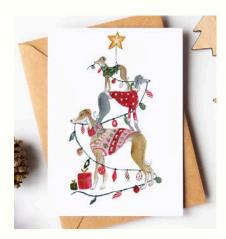

ZRAFC12 **WSP £1.50** RRP £3.00

**A Very Whippety Christmas** 

ZRAFC13 **WSP £1.50** RRP £3.00

**Fox Nest** 

ZRAWP01

WSP £3.00

RRP £6.00

Made from responsibly sourced wood, with a metal butterfly catch and a matt varnish. Dimensions approx: 33mm H X 25mm W. Presented on a matt 350gsm display card.