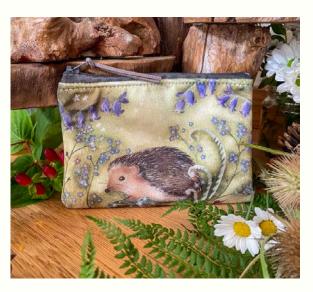

## Velvet Purses

Original artwork printed onto luxurious velvet, fully lined in a complementary shade of cotton, complete with a 6 inch zip and Vegan Suede zip tie.

Approx dimensions are 6" x 4.5" (15cm x 11cm). This purse can hold everyday cash & coins in addition to your bank & ID cards.

Due to the handmade nature of these purses, there may be a 10 week lead time if levels are low or out of stock.

Please enquire regarding stock levels prior to ordering.

**Secret Garden** 

ZRAVP04

WSP £9.00