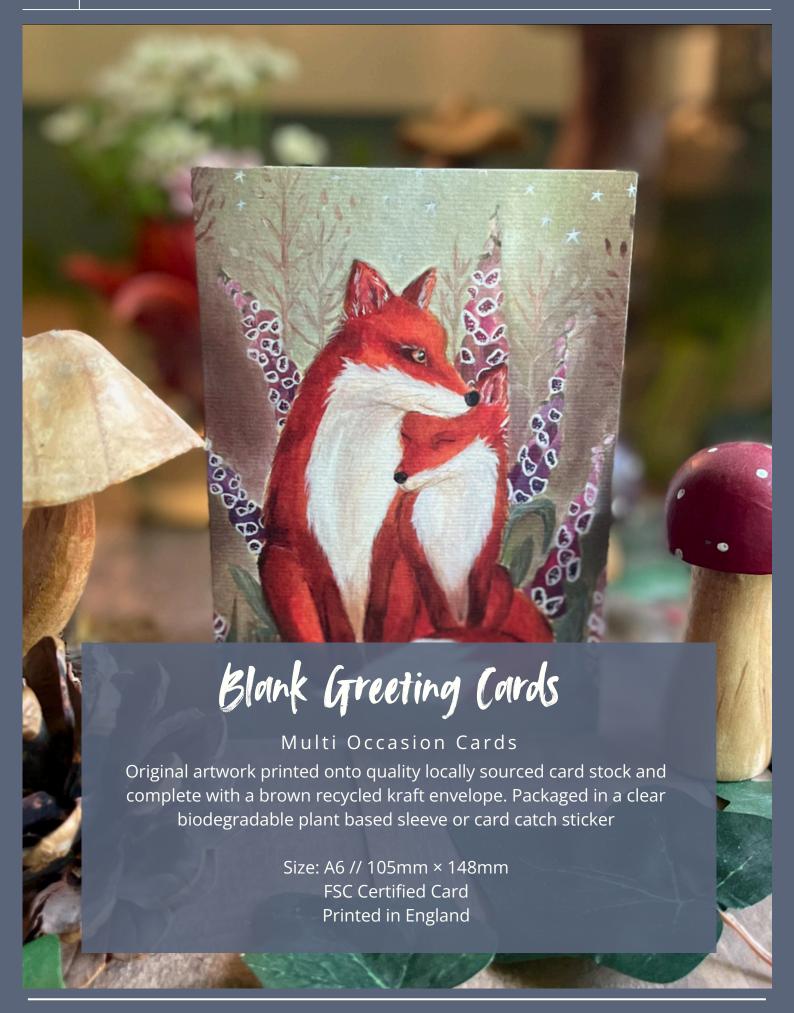

# Blank Greeting Cards

Multi Occasion Cards

Original artwork printed onto quality locally sourced card stock and complete with a brown recycled kraft envelope. Packaged in a clear biodegradable plant based sleeve or card catch sticker

Size: A6 // 105mm × 148mm FSC Certified Card Printed in England

ZRAWC01 WSP £1.50 RRP £3.00

ZRAWC02
WSP £1.50
RRP £3.00

Eric Loves Twiglet
ZRAWC03
WSP £1.50
RRP £3.00

The Roses
ZRAWC04
WSP £1.50
RRP £3.00