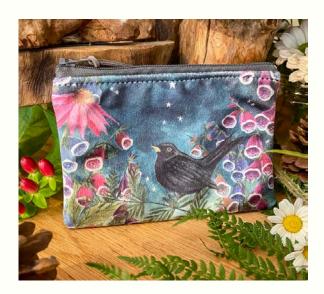

## Velvet Purses

Original artwork printed onto luxurious velvet, fully lined in a complementary shade of cotton, complete with a 6 inch zip and Vegan Suede zip tie.

Approx dimensions are 6" x 4.5" (15cm x 11cm). This purse can hold everyday cash & coins in addition to your bank & ID cards.

RRP £15.00

**Beltane Hares** 

ZRAVP05 **WSP £9.00** RRP £15.00

**Florence** 

ZRVPC07 **WSP £9.00** RRP £15.00

**Underneath The Bluebells** 

ZRAVP06 **WSP £9.00** RRP £15.00

**Starry Skies** 