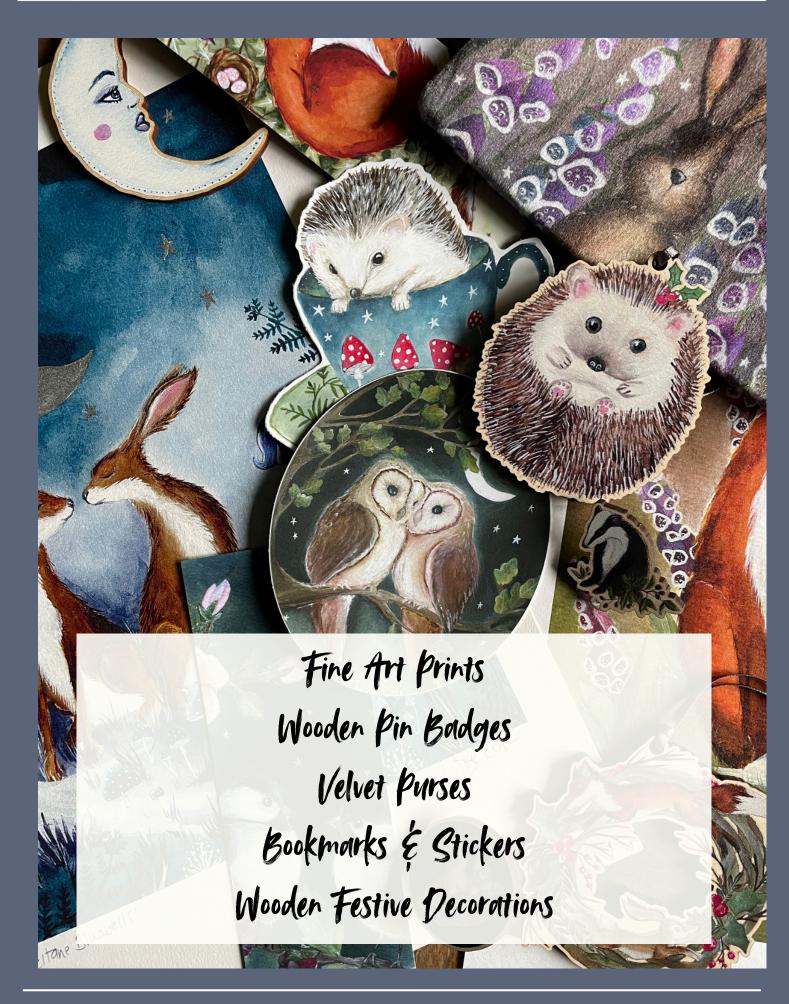

## Painting woodland wildlife, whimsical cottage flowers, celestial night skies, whippets & a sprinkle of magic

I invite you to step into my world. Nestled in the heart of the Wiltshire countryside. Surrounded by mystical woodlands and the ancient chalky hills of the historic Pewsey Vale. Tucked away in an old witches cottage, you can find me with my paint brush in hand and my whippets by my side. My creativity spans both ink & acrylic, creating enchanting fairytale scenes filled with magical animals, whimsical flowers, and celestial skies.