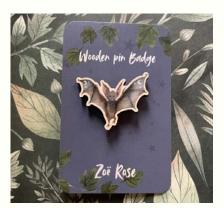

ZRAFC12 **WSP £1.50** RRP £3.00

**A Very Whippety Christmas** 

ZRAFC13 **WSP £1.50** RRP £3.00

**Fox Nest** 

ZRAWP01

WSP £3.00

RRP £6.00

Made from responsibly sourced wood, with a metal butterfly catch and a matt varnish. Dimensions approx: 33mm H X 25mm W. Presented on a matt 350gsm display card.