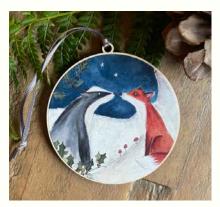

**Festive Friend** 

ZRAWD07 **WSP £4.00** RRP £7.00

**Hedgehog Pudding** 

ZRAWD08 **WSP £4.00** RRP £7.00 These wooden decorations are approximately 3 inches at their highest point, each decoration has an enclosed loop and comes complete with a dove grey display ribbon. My artwork has been digitally printed onto 3mm thick responsibly sourced European Maple wood here in the UK

Midnight Fox ZRAWD09 WSP £4.00

RRP £7.00

Gracie
ZRAWD10
WSP £4.00
RRP £7.00

Mushroom Forest

ZRAWD11

WSP £4.00

RRP £7.00

ZRAWD12 **WSP £4.00** RRP £7.00