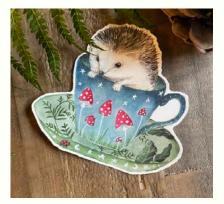

#### Waterproof Vinyl Stickers Approx 10 x10 cm

**Red Toadstool** 

ZRAVS01 **WSP £1.50** RRP £3.00

**Badger** 

ZRAVS02 **WSP £1.50** RRP £3.00

**Woodland Tea** 

ZRAVS03 **WSP £1.50** RRP £3.00

Bookmarks Velvet Suede Matt card stock - Double sided