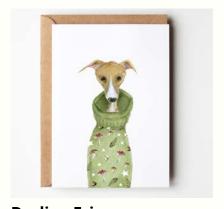

Size: A6 // 105mm × 148mm FSC Certified Card Printed in England

ZRAWC01 WSP £1.50 RRP £3.00

ZRAWC02
WSP £1.50
RRP £3.00

Eric Loves Twiglet
ZRAWC03
WSP £1.50
RRP £3.00

The Roses
ZRAWC04
WSP £1.50
RRP £3.00