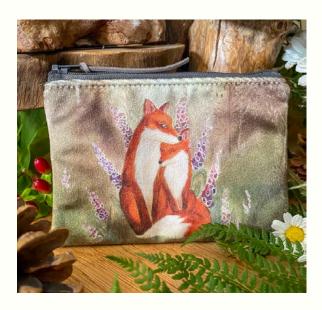

ZRAFC12 **WSP £1.50** RRP £3.00

**A Very Whippety Christmas** 

ZRAFC13 **WSP £1.50** RRP £3.00

**Fox Nest** 

ZRAWP01

WSP £3.00

RRP £6.00

Made from responsibly sourced wood, with a metal butterfly catch and a matt varnish. Dimensions approx: 33mm H X 25mm W. Presented on a matt 350gsm display card.

### **Foxglove Forest**

ZRAVP01

WSP £9.00

RRP £15.00

**Mushroom Forest** 

ZRAVP03

WSP £9.00

RRP £15.00