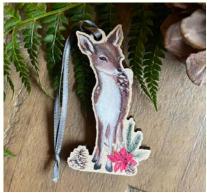

**Festive Friend** 

ZRAWD07 **WSP £4.00** RRP £7.00

**Hedgehog Pudding** 

ZRAWD08 **WSP £4.00** RRP £7.00 These wooden decorations are approximately 3 inches at their highest point, each decoration has an enclosed loop and comes complete with a dove grey display ribbon. My artwork has been digitally printed onto 3mm thick responsibly sourced European Maple wood here in the UK