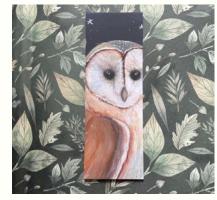

#### Waterproof Vinyl Stickers Approx 10 x10 cm

**Red Toadstool** 

ZRAVS01 **WSP £1.50** RRP £3.00

**Badger** 

ZRAVS02 **WSP £1.50** RRP £3.00

**Woodland Tea** 

ZRAVS03 **WSP £1.50** RRP £3.00

Bookmarks Velvet Suede Matt card stock - Double sided

**Woodland Tea** 

ZRABM01 **WSP £1.50** RRP £3.00

Midnight Owl

ZRABM02 **WSP £1.50** RRP £3.00

**Mushroom Forest** 

ZRABM03 **WSP £1.50** RRP £3.00

**Fox Nest** 

ZRABM04 **WSP £1.50** RRP £3.00