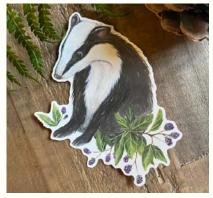

#### Waterproof Vinyl Stickers Approx 10 x10 cm

**Red Toadstool** 

ZRAVS01 **WSP £1.50** RRP £3.00

**Badger** 

ZRAVS02 **WSP £1.50** RRP £3.00

**Woodland Tea** 

ZRAVS03 **WSP £1.50** RRP £3.00

Bookmarks Velvet Suede Matt card stock - Double sided