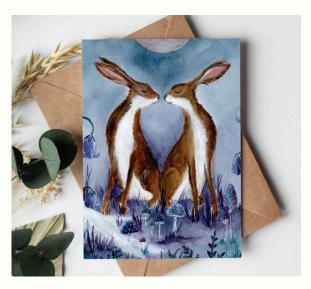

# Blank Greeting Cards

Multi Occasion Cards

Original artwork printed onto quality locally sourced card stock and complete with a brown recycled kraft envelope. Packaged in a clear biodegradable plant based sleeve or card catch sticker

Size: A6 // 105mm × 148mm FSC Certified Card Printed in England

ZRAWC01 WSP £1.50 RRP £3.00

ZRAWC02
WSP £1.50
RRP £3.00

Eric Loves Twiglet
ZRAWC03
WSP £1.50
RRP £3.00

The Roses
ZRAWC04
WSP £1.50
RRP £3.00