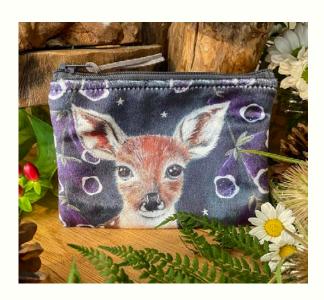

## Velvet Purses

Original artwork printed onto luxurious velvet, fully lined in a complementary shade of cotton, complete with a 6 inch zip and Vegan Suede zip tie.

Approx dimensions are 6" x 4.5" (15cm x 11cm). This purse can hold everyday cash & coins in addition to your bank & ID cards.

RRP £15.00

**Beltane Hares** 

ZRAVP05 **WSP £9.00** RRP £15.00

**Florence** 

ZRVPC07 **WSP £9.00** RRP £15.00

**Underneath The Bluebells** 

ZRAVP06 **WSP £9.00** RRP £15.00

**Starry Skies** 