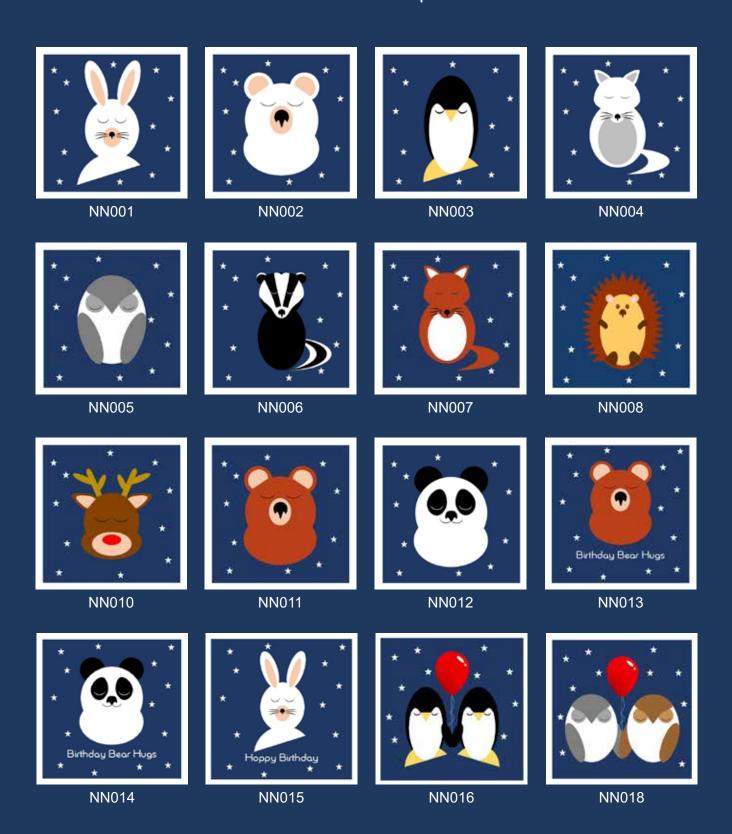

# Nighty Night Sleep Tight

'Nighty Night Sleep Tight' is a children's collection of beautifully illustrative bedtime friends.