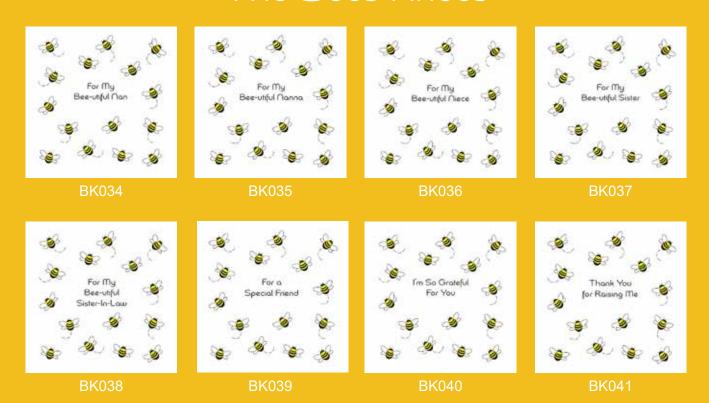

#### The Bees Knees

This timeless collection pays homage to the humblest of garden visitors. With over 40 designs, the range includes birthday, engagement, wedding, new home, and relations to name but a few.

#### The Bees Knees

NEW for 2025 Our most popular 'Bees Knees' designs are now available as portrait size cards!