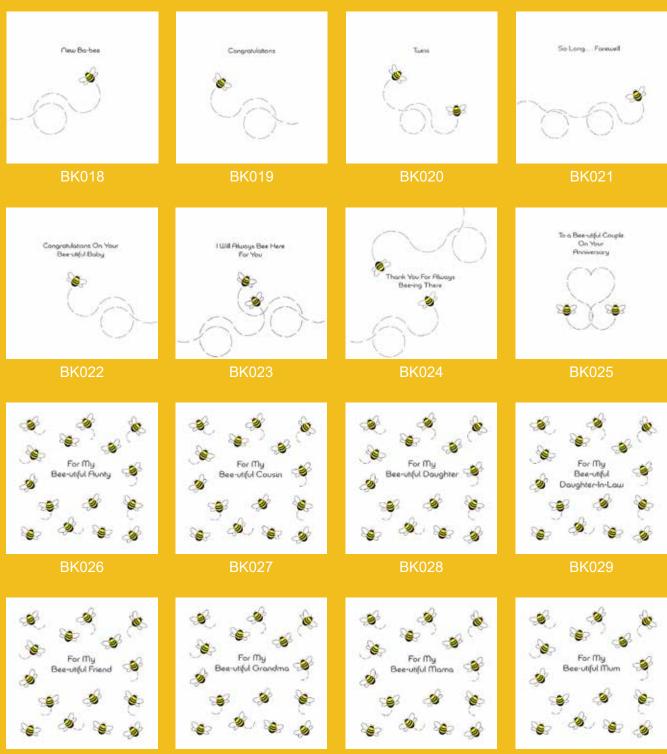

#### The Bees Knees

This timeless collection pays homage to the humblest of garden visitors. With over 40 designs, the range includes birthday, engagement, wedding, new home, and relations to name but a few.

#### The Bees Knees

NEW for 2025 Our most popular 'Bees Knees' designs are now available as portrait size cards!