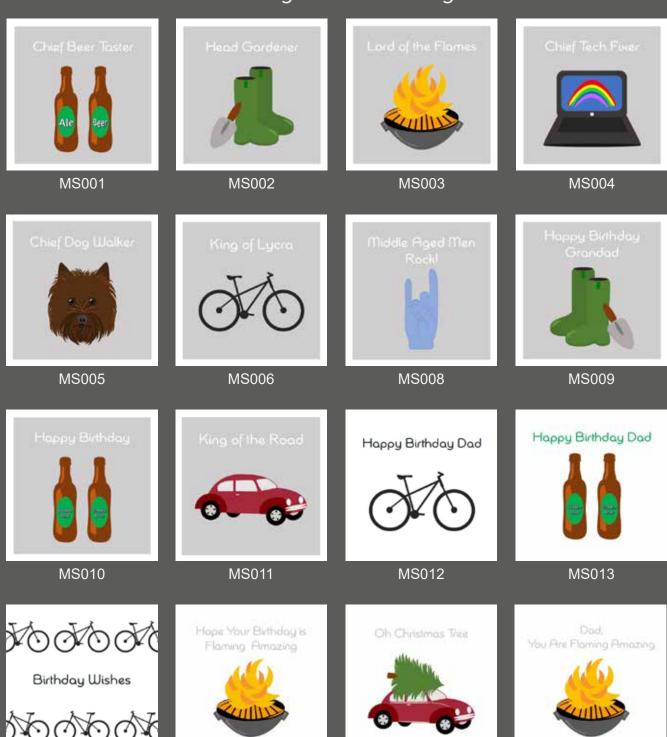

### Master of All He Surveys

Master of All He Surveys is a male inspired collection of 24 designs offering versatility for a host of occasions including birthday and Father's Day.

MS016

MS017

MS015

MS014

# Master of All He Surveys