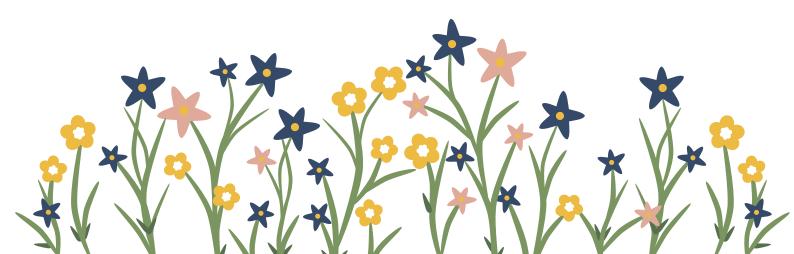

### NEW - The Wildflower Meadow

This beautiful collection of floral designs is inspired by the hedgerows and fields that surround our studio. Perfect for those with a love of the British countryside, the collection includes birthday, new home, sympathy, thinking of you as well as female relation cards.

Square Cards / 150mm x 150mm / 300 gsm Textured Card / Blank Inside (C) Popsy & Plum 2025 / All Rights Reserved