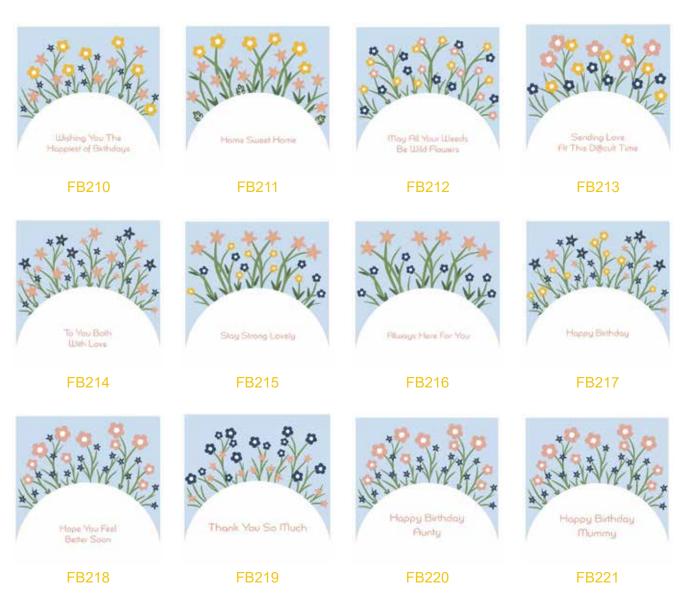

### NEW - The Wildflower Meadow

This beautiful collection of floral designs is inspired by the hedgerows and fields that surround our studio. Perfect for those with a love of the British countryside, the collection includes birthday, new home, sympathy, thinking of you as well as female relation cards.

Square Cards / 150mm x 150mm / 300 gsm Textured Card / Blank Inside (C) Popsy & Plum 2025 / All Rights Reserved

# NEW - The Wildflower Meadow

Square Cards / 150mm x 150mm / 300 gsm Textured Card / Blank Inside (C) Popsy & Plum 2025 / All Rights Reserved