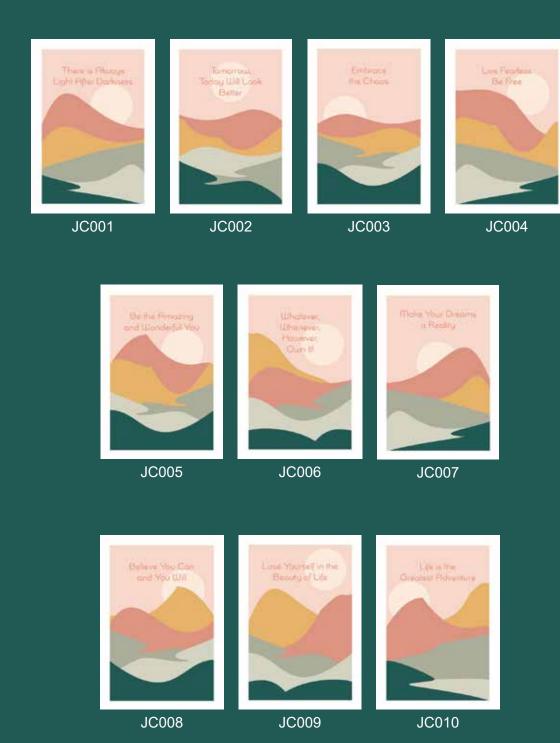

# NEW - Jurassic Coast

The 'Jurassic Coast' collection takes inspiration from the glorious South West coastline combining rich earthy tones and a seascape of moody green with motivational and uplifting statements.