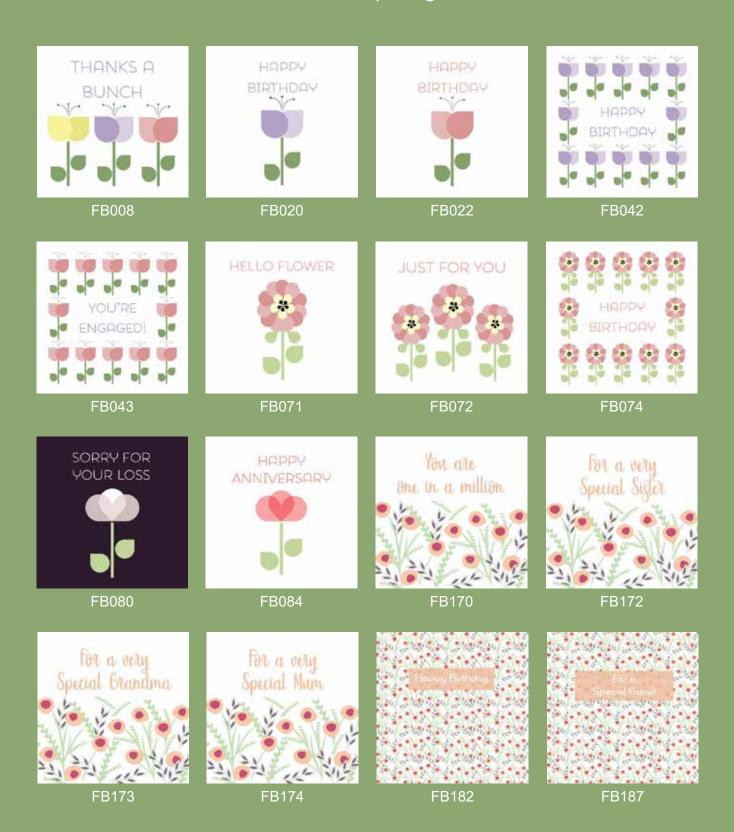

#### The Flower Bed

'The Flower Bed' collection is a timeless range of floral designs with a contemporary twist.

### The Flower Bed

Square Cards / 150mm x 150mm / 300 gsm Textured Card / Blank Inside (C) Popsy & Plum 2025 / All Rights Reserved