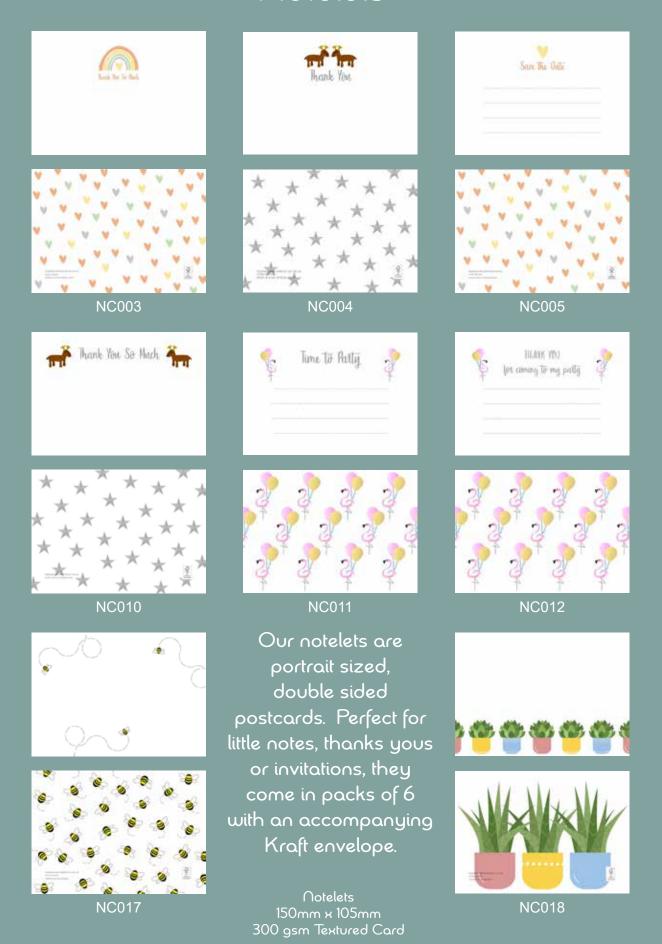

#### Notelets

#### **NOTELETS**

105mm x 150mm in size, double sided postcards printed on 300gsm textured, FSC certified card stock with an envelope. Each pack is belly banded and contains 6 notelets with an accompanying envelope.