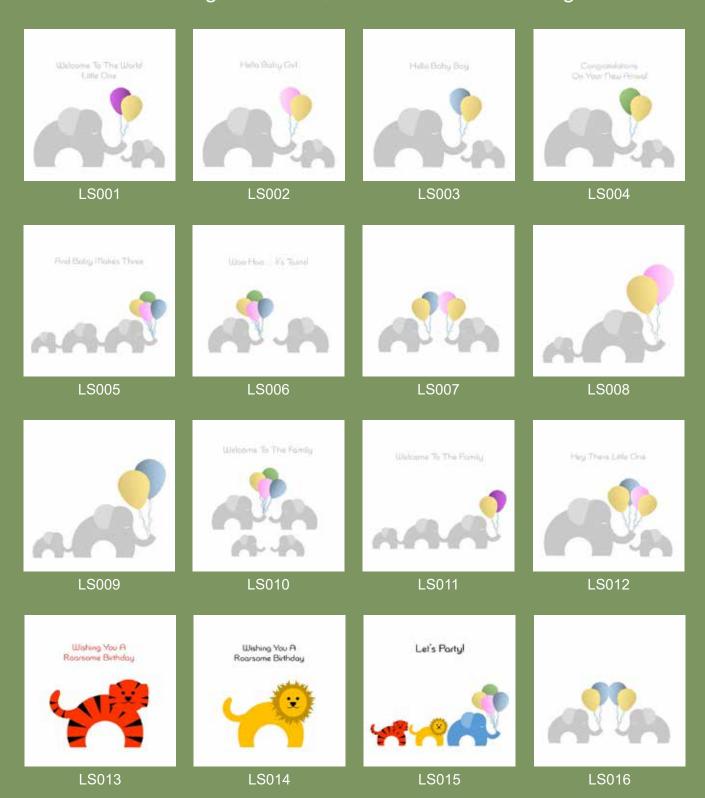

# My Little Safari

Living close to a Safari Park, inspiration was very close at hand for the 'My Little Safari' collection. This cute range includes New Baby and Adoption as well as birthday, celebration, Mother's and Father's Day cards.

#### My Little Safari

Happy Father's Day

LS021

1

LS030

The 'lion & tiger' number card design is also available as follows:

LS032 - 3 Tiger LS036 - 7 Tiger LS033 - 4 Lion LS037 - 8 Lion LS034 - 5 Tiger LS038 - 9 Tiger LS035 - 6 Lion LS039 - 10 Lion