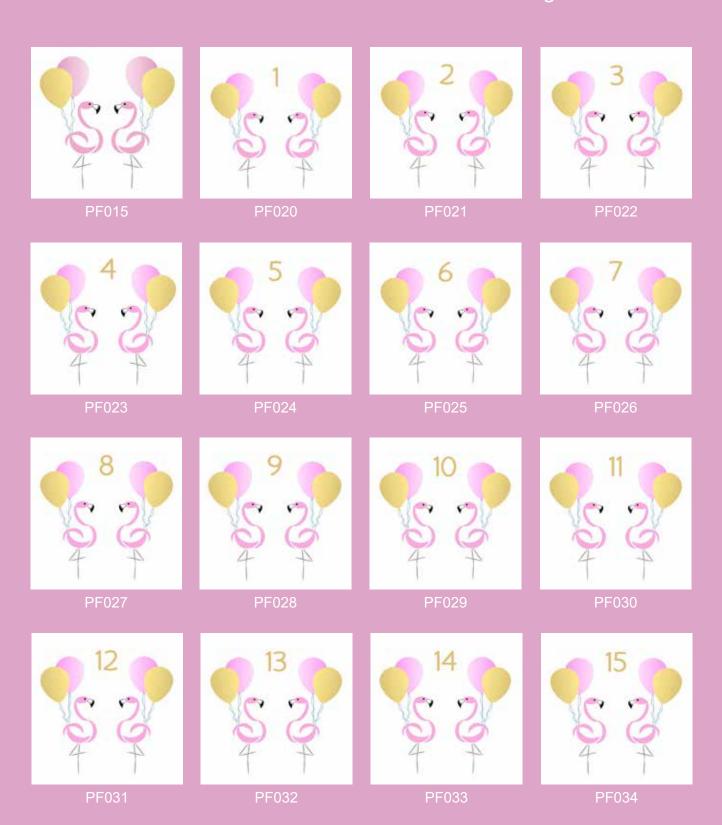

#### Plume & Feather

'Plume & Feather' is a party flamingo inspired collection of numerical celebration cards with numbers 1 through to 15.