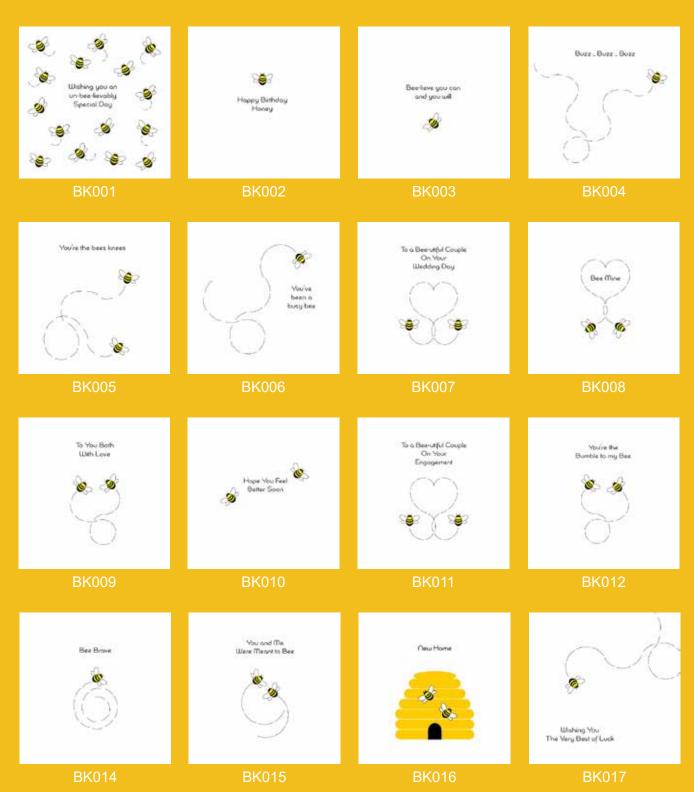

#### The Bees Knees

This timeless collection pays homage to the humblest of garden visitors. With over 40 designs, the range includes birthday, engagement, wedding, new home, and relations to name but a few.

#### The Bees Knees

NEW for 2025 Our most popular 'Bees Knees' designs are now available as portrait size cards!