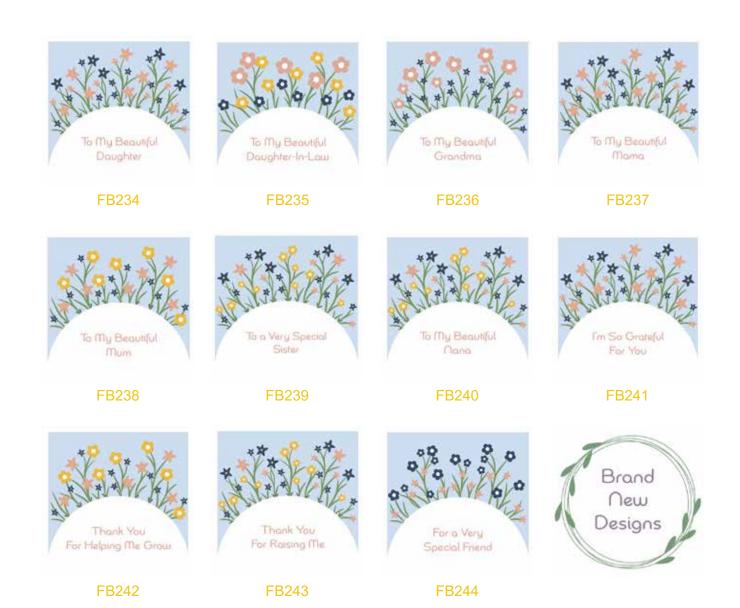

# NEW - The Wildflower Meadow

Square Cards / 150mm x 150mm / 300 gsm Textured Card / Blank Inside (C) Popsy & Plum 2025 / All Rights Reserved