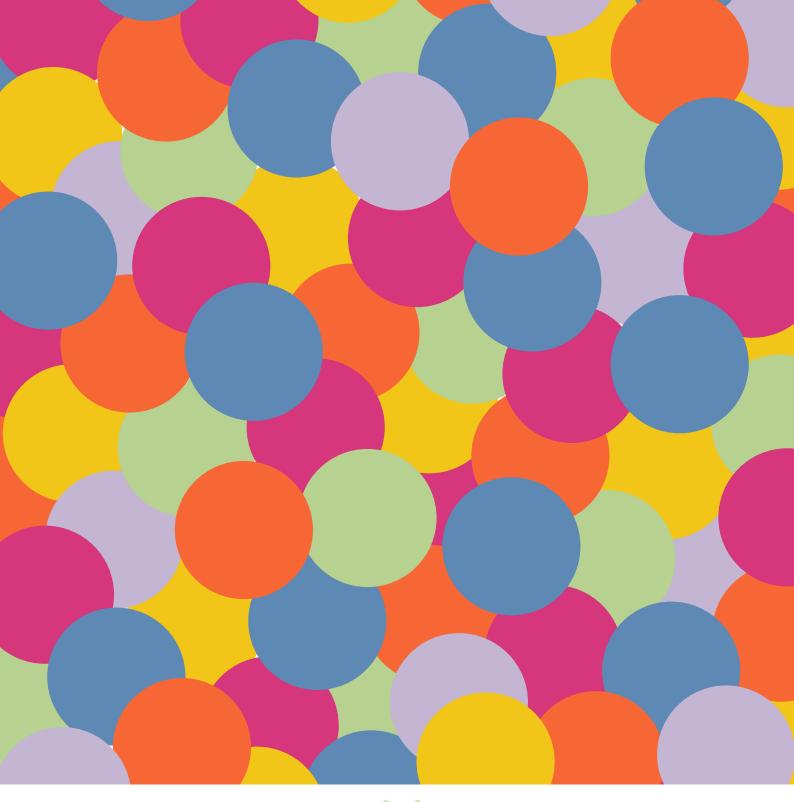

### **NEW** - Popsy Dots

Available in seven different colourways, each collection bursts with a pop of colour. From hot dessert hues combined with spicy undertones through to cornflower blues blended with muted, earthy tones, each collection offers cards with a range of words and sentiments.

Portrait Cards / 150mm x 105mm / 300 gsm Textured Card / Blank Inside (C) Popsy & Plum 2025 / All Rights Reserved

# **NEW** - Popsy Dots

Portrait Cards / 150mm x 105mm / 300 gsm Textured Card / Blank Inside (C) Popsy & Plum 2025 / All Rights Reserved