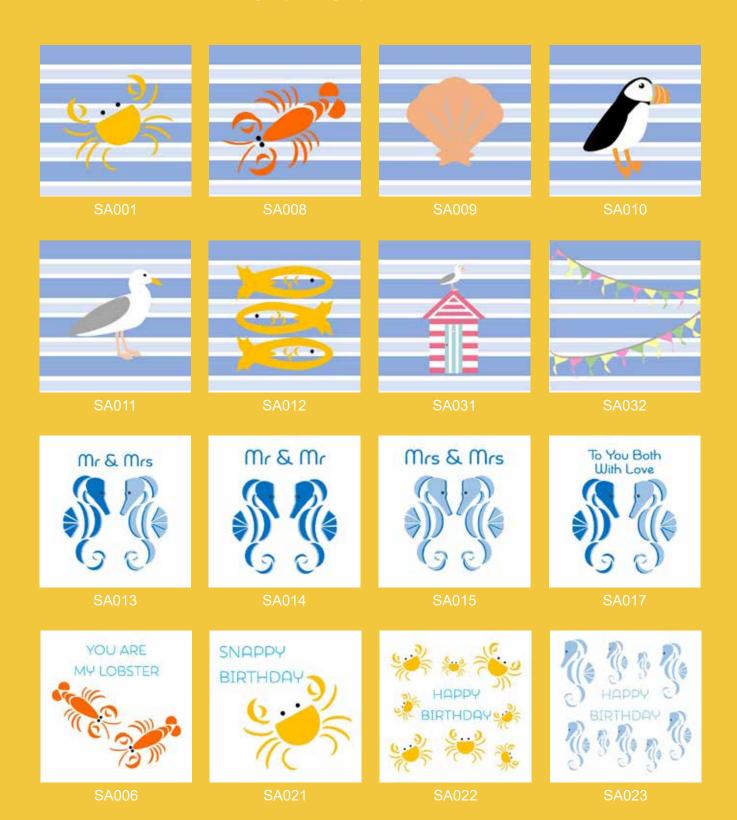

### Salty Air

'Salty Air' is a collection of coastal inspired designs which evokes a nostaligic feeling of seaside adventures.