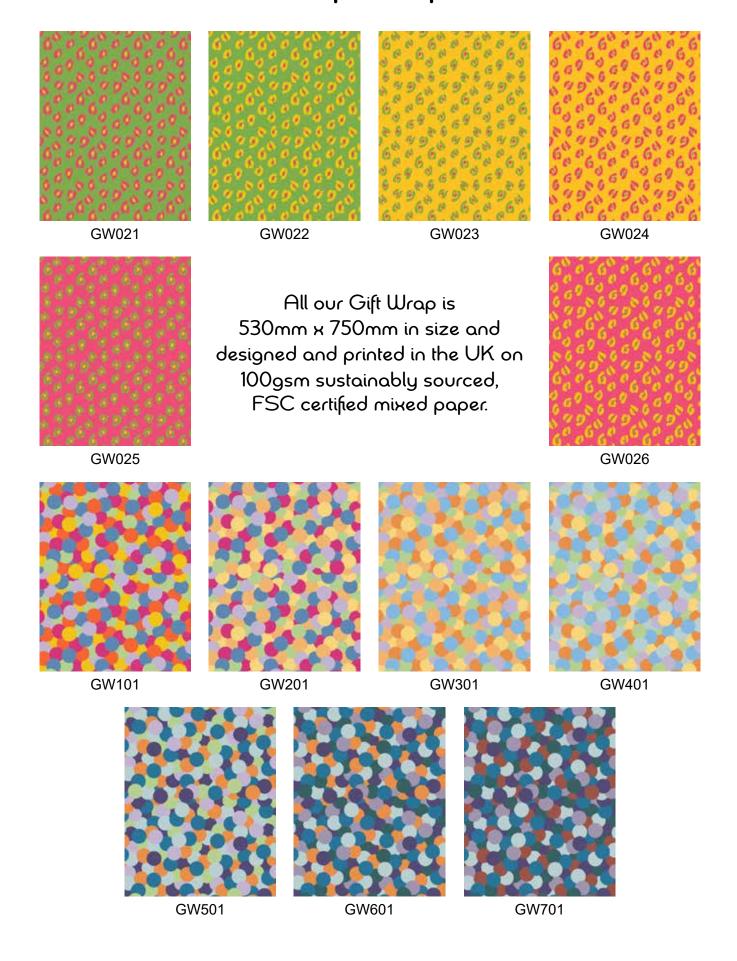

# Gift Wrap

#### **GIFT WRAP**

530mm x 750mm in size and printed on uncoated 100gsm, FSC certified mixed paper.