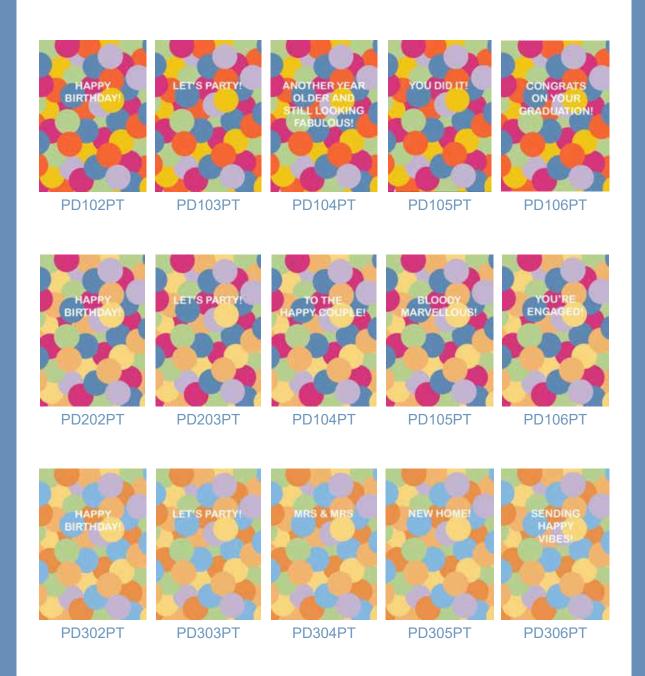

### **NEW** - Popsy Dots

Available in seven different colourways, each collection bursts with a pop of colour. From hot dessert hues combined with spicy undertones through to cornflower blues blended with muted, earthy tones, each collection offers cards with a range of words and sentiments.

Portrait Cards / 150mm x 105mm / 300 gsm Textured Card / Blank Inside (C) Popsy & Plum 2025 / All Rights Reserved

# **NEW** - Popsy Dots

Portrait Cards / 150mm x 105mm / 300 gsm Textured Card / Blank Inside (C) Popsy & Plum 2025 / All Rights Reserved