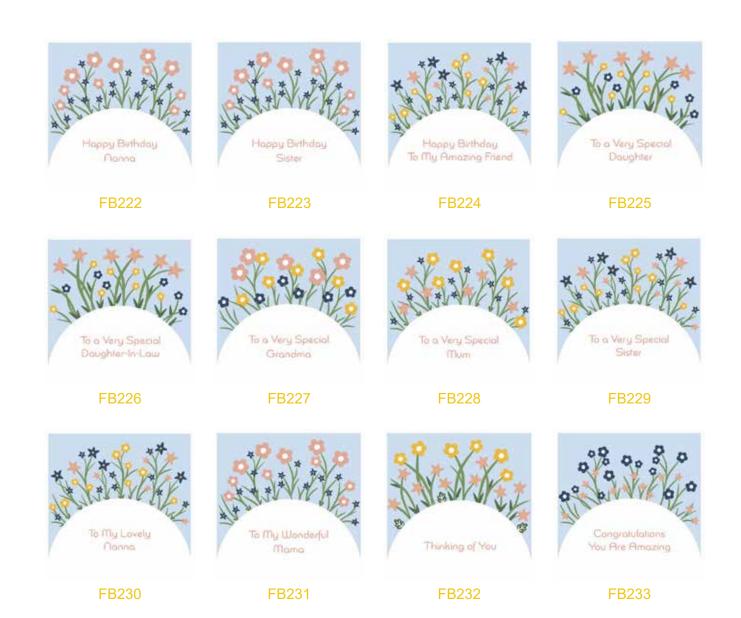

### NEW - The Wildflower Meadow

This beautiful collection of floral designs is inspired by the hedgerows and fields that surround our studio. Perfect for those with a love of the British countryside, the collection includes birthday, new home, sympathy, thinking of you as well as female relation cards.

Square Cards / 150mm x 150mm / 300 gsm Textured Card / Blank Inside (C) Popsy & Plum 2025 / All Rights Reserved

# NEW - The Wildflower Meadow

Square Cards / 150mm x 150mm / 300 gsm Textured Card / Blank Inside (C) Popsy & Plum 2025 / All Rights Reserved