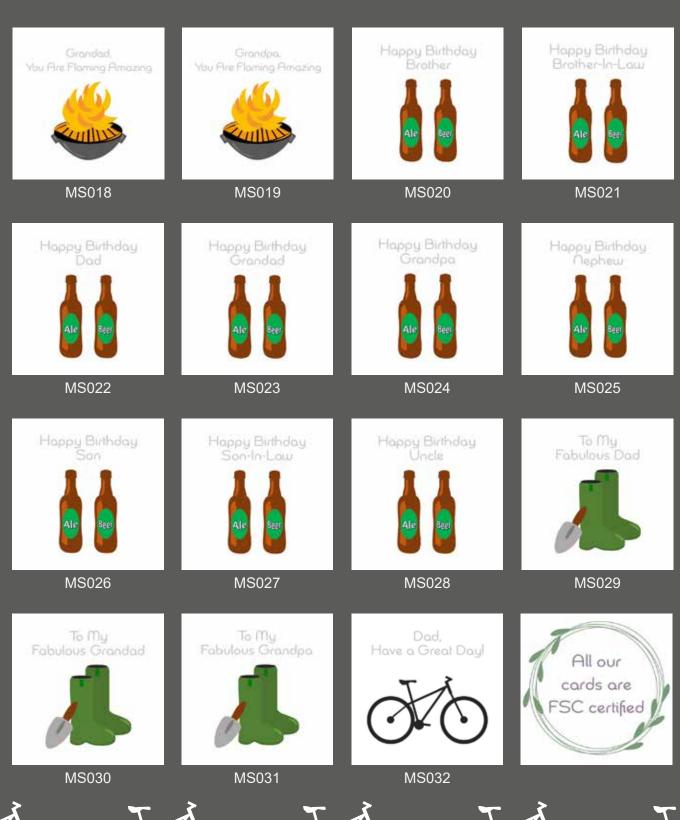

### Master of All He Surveys

Master of All He Surveys is a male inspired collection of 24 designs offering versatility for a host of occasions including birthday and Father's Day.

MS016

MS017

MS015

MS014

# Master of All He Surveys