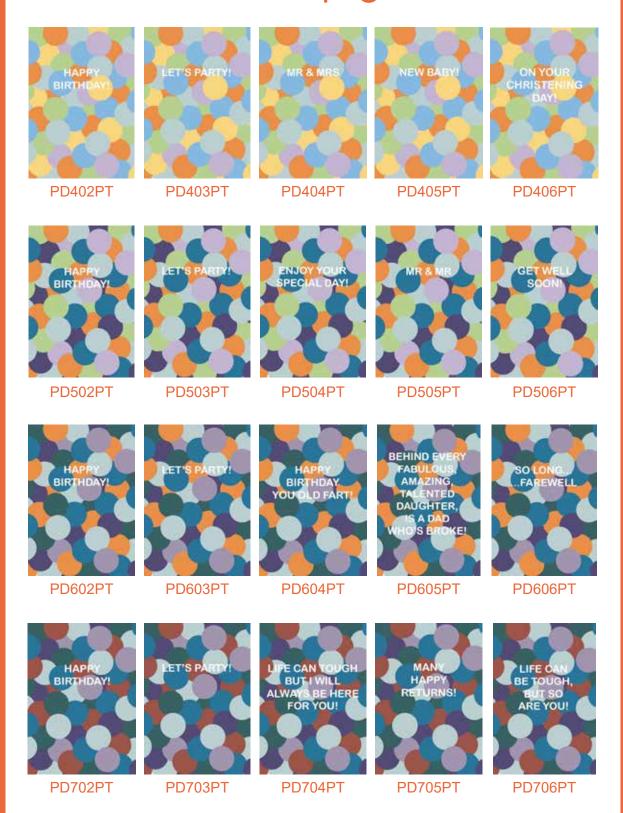

### **NEW** - Popsy Dots

Available in seven different colourways, each collection bursts with a pop of colour. From hot dessert hues combined with spicy undertones through to cornflower blues blended with muted, earthy tones, each collection offers cards with a range of words and sentiments.

Portrait Cards / 150mm x 105mm / 300 gsm Textured Card / Blank Inside (C) Popsy & Plum 2025 / All Rights Reserved

# **NEW** - Popsy Dots

Portrait Cards / 150mm x 105mm / 300 gsm Textured Card / Blank Inside (C) Popsy & Plum 2025 / All Rights Reserved