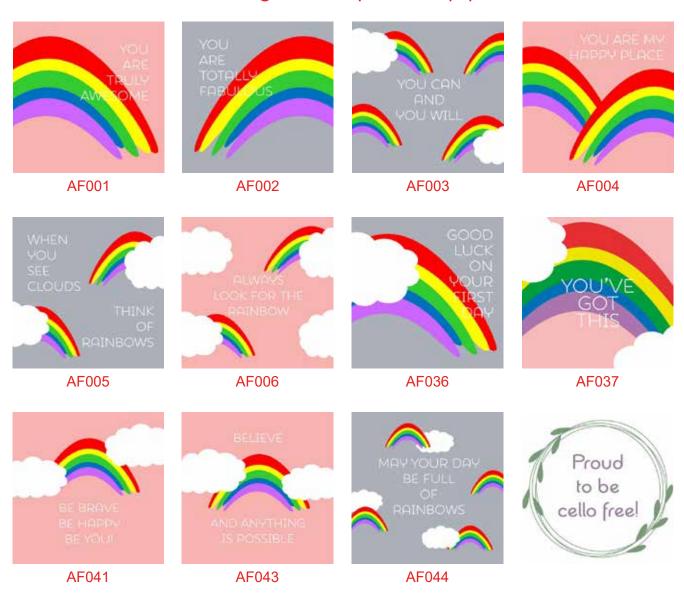

### Awesomely Fab

The Awesomely Fab collection with its bright, bold colours and contemporary, motivational words and sentiments is designed to inspire and uplift.

Square Cards / 150mm x 150mm / 300 gsm Textured Card / Blank Inside (C) Popsy & Plum 2025 / All Rights Reserved

Square Cards / 150mm x 150mm / 300 gsm Textured Card / Blank Inside (C) Popsy & Plum 2025 / All Rights Reserved