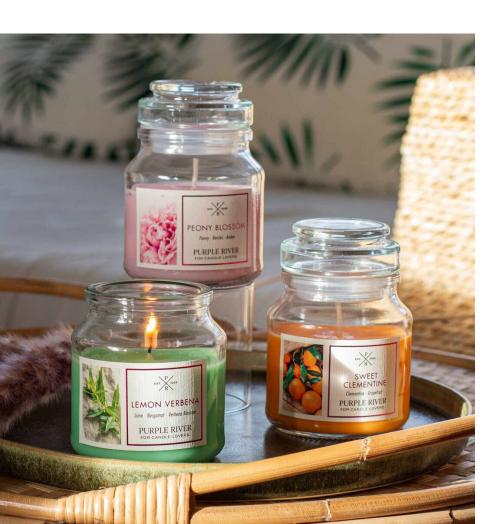

### Authentic fragrances, vitality and clear lines

Introducing Purple River's classic candles - pure, sustainable, and premium. Made with natural soy wax and cotton wicks, these candles are a perfect choice for those who care about quality and the environment. Elevate your ambience with these uncompromisingly crafted candles.

PEONY BLOSSOM 623G A912

Peony, Berries & Amber

PURE LAVENDER 623G A1062

Lavender

GOOD KARMA 623G A1059

Rhubarb, Cassis & Musk

SOL Y MAR 623G A921

Orange, Ylang Ylang & Dewdrops

Lilac, Green Lead & Magnolia

SWEET ANGEL 113G A1088

Muguet, Cedar & Geranium

CUCUMBER & MELON 113G A1456

Cucumber, Melon & Grapefruit

LEMON VERBENA 113G A1048

Lime, Bergamot & Verbena Blossom

FRUITY PEACH ICED TEA