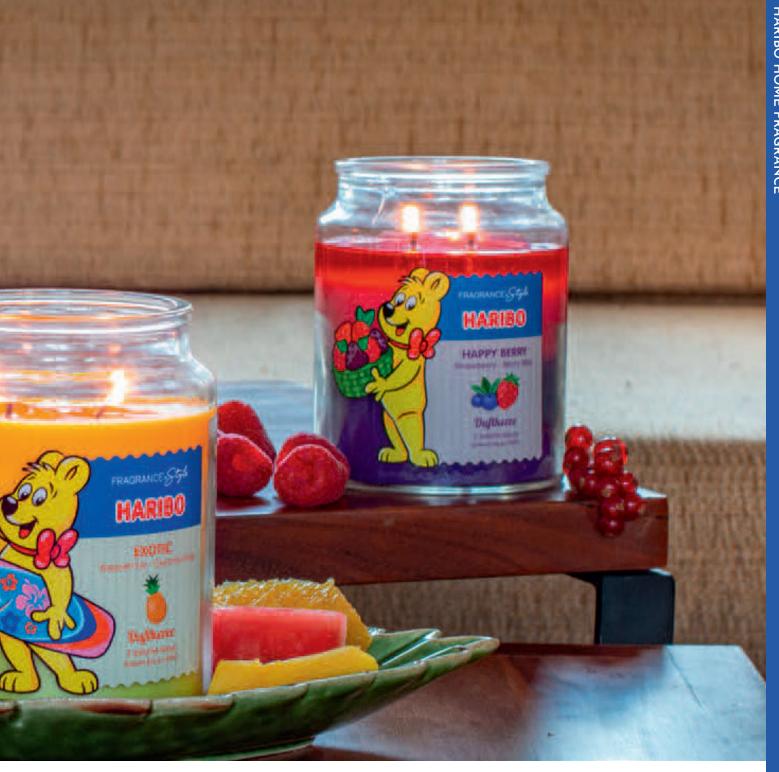

# TWO LAYER LARGE JARS

### Immerse yourself in super sweetness!

Indulge in a nostalgia rush with this Haribo two layer scented candle, featuring a charming teddy bear label. With two premium cotton wicks and a burn time of 100 hours, this candle is sure to bring a playful and delightful atmosphere to your home. Made with a blend of colored stearin and refined paraffin wax, you'll be surrounded by the sweet scent of childhood memories for hours on end.

**HAPPY BERRY** 510G A1670

Strawberry, Wild Berry & Cherry

**EXOTIC** 510G A1669

Pineapple, Mango, Coconut & Lime

**CREAMY CHERRY** 510G A1668 Vanilla Cupcake & Black Cherry