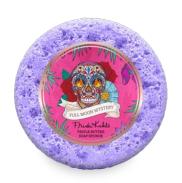

# TRIPLE BUTTER SOAP SPONGES

### Cleanse, exfoliate, massage & moisturise

Ideal for exfoliating in the bath & shower. Made with a moisturising blend of mango, cocoa & shea butters. Adorned with an artistic label featuring metallic rose gold embellishments to compliment the large jar candles.

SOAP SPONGE STAND 192 X 200G A2650

GRACEFUL MOMENTS 200G A2643

Lemon, Bergamot, Eucalyptus & Lily

FULL MOON MYSTERY 200G A2642

Fir, Cedar & Oud

LAVENDER LUXE 200G A2645

Raspberry, Tonka Bean, Vanilla & Lavender