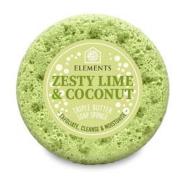

#### WHAT A LEGEND EFPO012 A Masculine Aftershave Scent.

ZESTY LIME & COCONUT

EFPO012 Lime, Coconut, Lemon, Orange & Apple