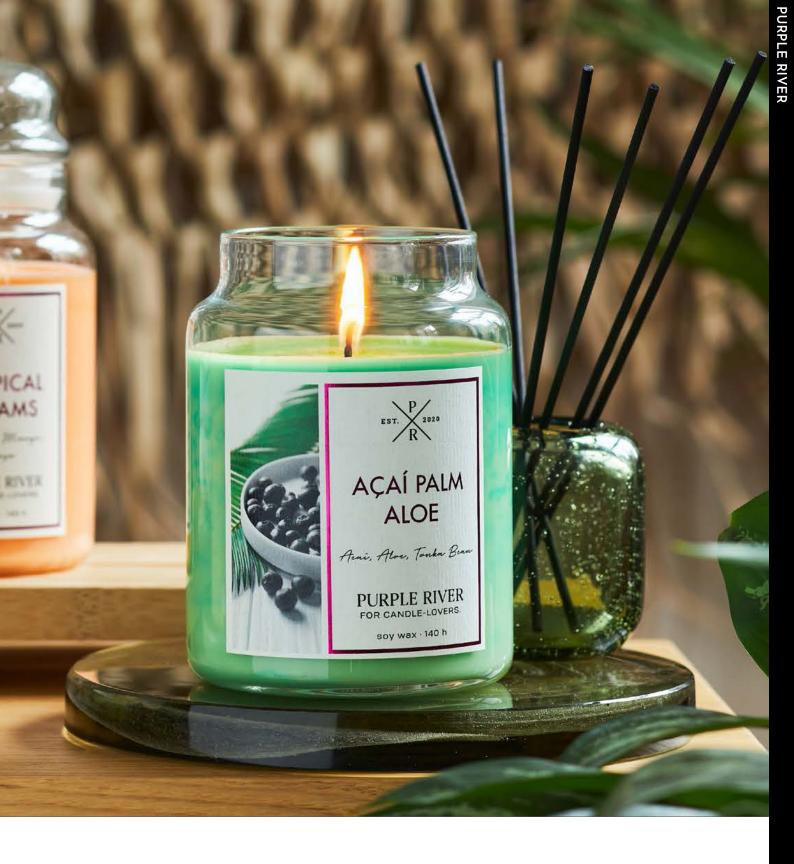

### Authentic fragrances, vitality and clear lines

Introducing Purple River's classic candles - pure, sustainable, and premium. Made with natural soy wax and cotton wicks, these candles are a perfect choice for those who care about quality and the environment. Elevate your ambience with these uncompromisingly crafted candles.

### A must-have for any home

Purple River 623g large jars provides up to 140 hours of clean and safe burn time. Made with premium materials, including a hand-blown jar, 100% soy wax, premium cotton wick, and exclusive fragrance oils from Germany, this candle ensures high quality and safety standards. Size: 10cm x 18cm.

ACAI PALM ALOE 623G A927

Acai, Aloe & Tonka Bean

BLACK COCONUT LIME 623G A926

Coconut & Lime Juice

BLUEBERRY MUFFIN 623G A919

Muffin, Blueberry & Vanilla

EUCALYPTUS & LEMONGRASS 623G A1453

Eucalyptus, Lemon & Sage