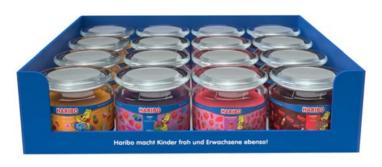

# COUNTER TOP DISPLAYS

Haribo's iconic jars are now available in a convenient countertop display for your shop!

These sweetly scented candles will add a delightful touch to your store.

#### ALL YEAR 30 X 85G A1522

6 x Tropical Fun
6 x Berry Mix
6 x Cherry Cola
6 x Strawberry Happiness
6 x Coconut Lime

#### ISLAND 30 X 85G A2201

5 x Jungle Party

5 x Lemon Fruits

5 x Peach Paradise

5 x Melon Mix

5 x Birthday Cake

5 x Loved One

#### ALL YEAR 16 X 300G A2196

4 x Strawberry Happiness

4 x Tropical Fun

4 x Berry Mix

4 x Cherry Cola