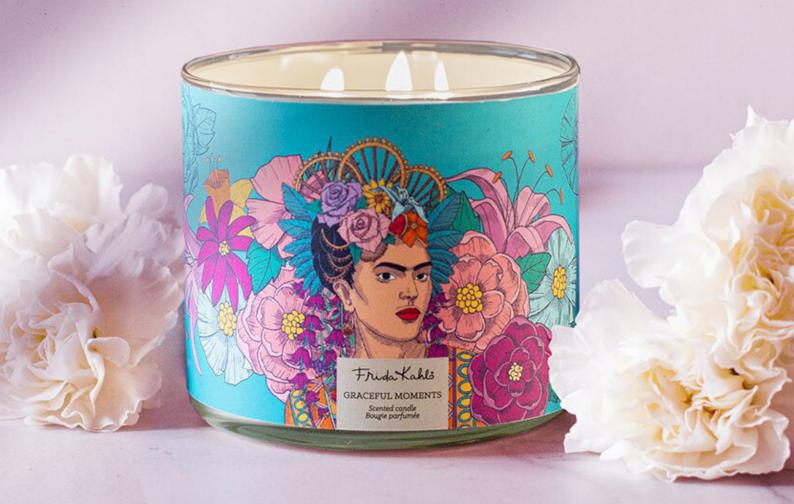

# FridaKahlo

## HOME FRAGRANCE

### Passion, avant-garde authenticity and creativity

Featuring scents that are carefully curated to complement Frida Kahlo, reflecting her personality, art, and Mexican heritage. This collection is a tribute to the passion, creativity, and uniqueness of the legendary artist.

### Vibrant masterpieces and a lustrous lid

Experience 70 hours of candlelit magic with our 400g Frida Kahlo large jar. Measuring 10cm x 10cm, made from a refined paraffin white wax blend and featuring three premium cotton wicks, this candle is the perfect addition to your home decor.

**GRACEFUL MOMENTS** 400G A1869

Lemon, Bergamot, Eucalyptus & Lily

**EXOTIC JASMINE** 400G A1871 Lemon, Mint, Jasmine & Musk

LA BELLE VIE 400G A1872

Vanilla Redcurrant & Iris

**BEAUTIFUL SOUL** 400G A2230 Patchouli & Gardenia