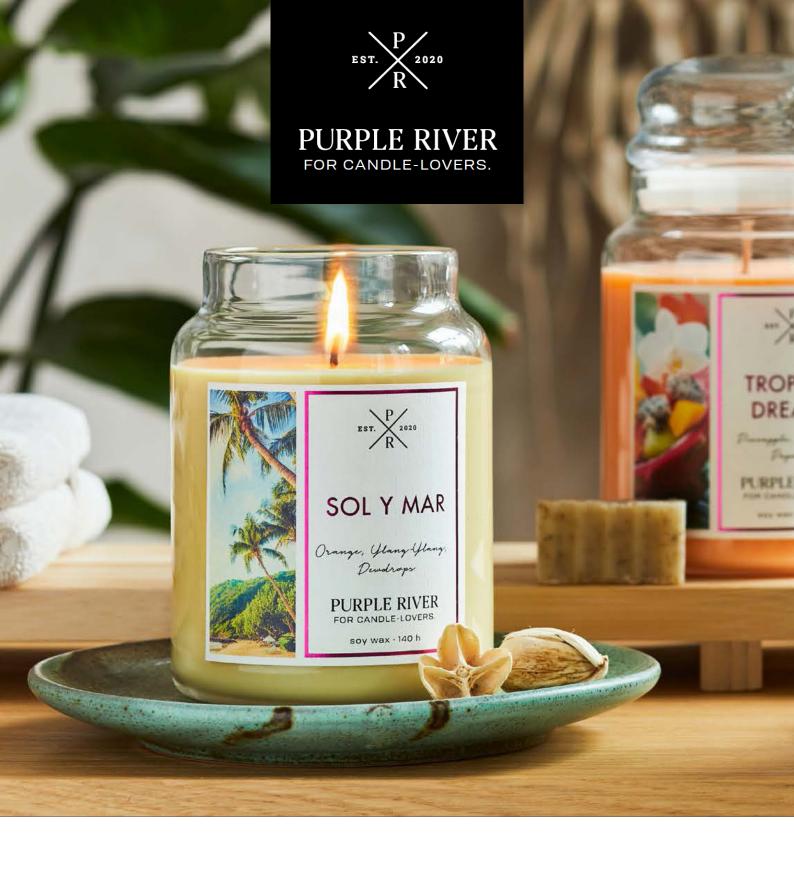

### Authentic fragrances, vitality and clear lines

Introducing Purple River's classic candles - pure, sustainable, and premium. Made with natural soy wax and cotton wicks, these candles are a perfect choice for those who care about quality and the environment. Elevate your ambience with these uncompromisingly crafted candles.

### A must-have for any home

Purple River 623g large jars provides up to 140 hours of clean and safe burn time. Made with premium materials, including a hand-blown jar, 100% soy wax, premium cotton wick, and exclusive fragrance oils from Germany, this candle ensures high quality and safety standards. Size: 10cm x 18cm.

PEONY BLOSSOM 623G A912

Peony, Berries & Amber

PURE LAVENDER 623G A1062

Lavender

GOOD KARMA 623G A1059

Rhubarb, Cassis & Musk

SOL Y MAR 623G A921

Orange, Ylang Ylang & Dewdrops