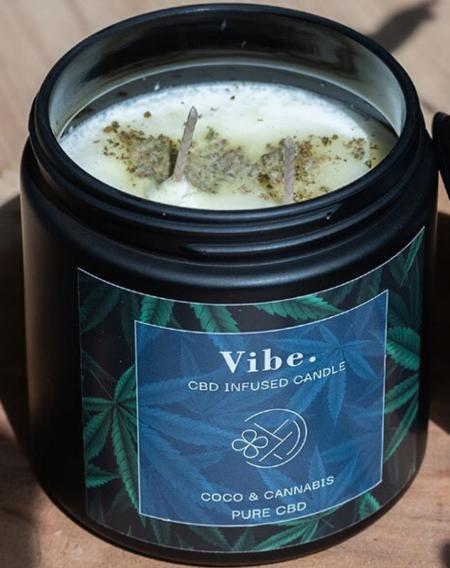

# CBD CANDLES

Chill with calming CBD & intense aroma

Experience the calming properties of CBD with our Soy Scented Candles. The sleek black frosted glass jar houses two cotton wicks and dried hemp CBD. A truly luxurious and environmentally friendly product.

### Indulge in the art of relaxation

Made with cruelty-free soy wax, 200mg CBD and a cotton wick, these 350g candles burn for up to 70 hours, creating a calming and relaxing atmosphere.

Elevate your space and unwind.

RELAX 350G A2250 Dragon Fruit,

Mandarin & Sandalwood

CHILL 350G A2251 Wild Hemp, Pomegranate & Sandalwood

VIBE 350G A2252 Coco, Cannabis, Coconut & Jasmine

HARMONY 350G A2253 Cashmere Kush, Bergamot, Pomegranate & Sandalwood