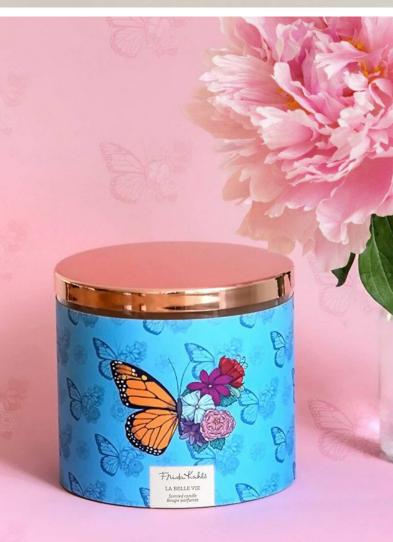

# FridaKahlo

## HOME FRAGRANCE

### Passion, avant-garde authenticity and creativity

Featuring scents that are carefully curated to complement Frida Kahlo, reflecting her personality, art, and Mexican heritage. This collection is a tribute to the passion, creativity, and uniqueness of the legendary artist.

# LARGE JARS

### Vibrant masterpieces and a lustrous lid

Experience 70 hours of candlelit magic with our 400g Frida Kahlo large jar. Measuring 10cm x 10cm, made from a refined paraffin white wax blend and featuring three premium cotton wicks, this candle is the perfect addition to your home decor.

**GRACEFUL MOMENTS** 400G A1869

Lemon, Bergamot, Eucalyptus & Lily

**EXOTIC JASMINE** 400G A1871 Lemon, Mint, Jasmine & Musk

LA BELLE VIE 400G A1872

Vanilla Redcurrant & Iris

**BEAUTIFUL SOUL** 400G A2230 Patchouli & Gardenia

UNIQUE 400G A2231 Honey, Vanilla, Amber & Orchid

VIVA LA VIDA 400G A2232 Lemon, Honey, Watermelon & Fig

LAVENDER LUXE 400G A1873

**FULL MOON MYSTERY** 400G A2228

Fir, Cedar & Oud

**ESSENCE OF LIFE** 400G A2229