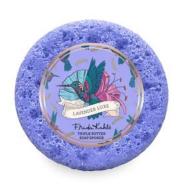

# TRIPLE BUTTER SOAP SPONGES

### Cleanse, exfoliate, massage & moisturise

Ideal for exfoliating in the bath & shower. Made with a moisturising blend of mango, cocoa & shea butters. Adorned with an artistic label featuring metallic rose gold embellishments to compliment the large jar candles.

SOAP SPONGE STAND 192 X 200G A2650

GRACEFUL MOMENTS 200G A2643

Lemon, Bergamot, Eucalyptus & Lily

FULL MOON MYSTERY 200G A2642

Fir, Cedar & Oud

LAVENDER LUXE 200G A2645

Raspberry, Tonka Bean, Vanilla & Lavender