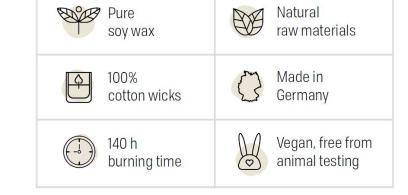

### A must-have for any home

Purple River 623g large jars provides up to 140 hours of clean and safe burn time. Made with premium materials, including a hand-blown jar, 100% soy wax, premium cotton wick, and exclusive fragrance oils from Germany, this candle ensures high quality and safety standards. Size: 10cm x 18cm.