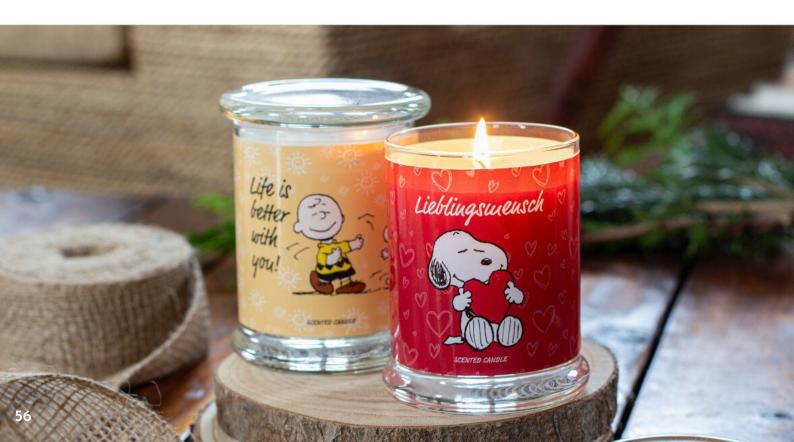

## To bring a smile to your face

Welcome to Peanuts - We proudly present our outstanding collection of high quality crafted candles - perfect for every occasion. Adorned with adorable Peanuts designs and cute sentimental messages. We offer a diverse range, available in both classic and special editions.

# CLASSIC JARS

With 250g of refined paraffin coloured wax blend and a premium cotton wick, our Peanuts classic jar offers a burn time of 35-50 hours.

CAMP LIFE 250G A1829 Sweet Berries

THANK YOU 250G A1830 Vanilla Cupcake