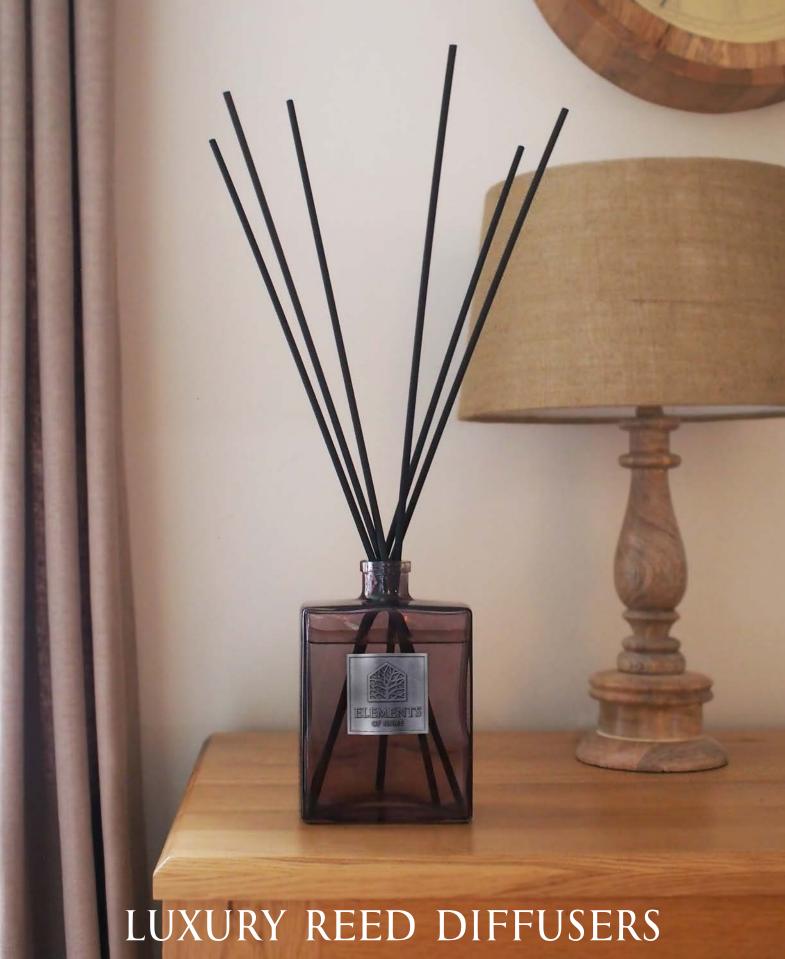

Exquisite scents & sophisticated style

Create an elegant atmosphere with our luxury collection of diffusers in charcoal grey Italian glass. Presented in a luxury gift box with six premium reeds and high quality fragrance oil, you can re-use these stylish jars with our refill pouches for long-lasting scent.

#### Re-use and re-love

Make the most out of your luxury reed diffusers with our refill bottles - the perfect practical accompaniment to our reed diffusers. Refill our stunning glass bottles with your favourite fragrance, or experiment with a new scent. A thoughtful way to make sure you get the most out of our premium products.