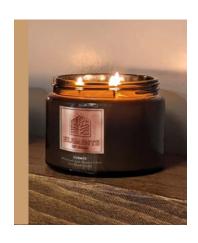

### LUXURY GLASS CANDLES

### Sophisticated scents, amber glass & rustic design

Our luxury candle collection comes in six elegant scents in an apothercary-style glass jar. Made with a premium soy blend wax and high quality fragrance oils, our large & medium jars feature triple wicks for the ultimate cosy atmosphere.