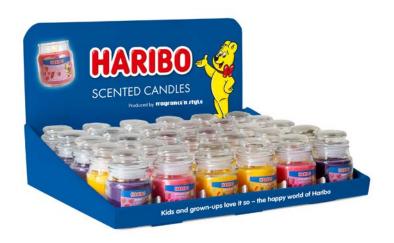

# COUNTER TOP DISPLAYS

Haribo's iconic jars are now available in a convenient countertop display for your shop!

These sweetly scented candles will add a delightful touch to your store.