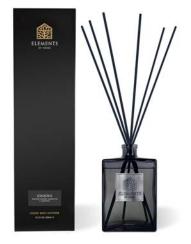

OCEANIC
MEDIUM 413g EFPCB04
SMALL 154g EFPCC04
Sea Minerals, Driftwood & Linen

IGNEOUS
MEDIUM 413g EFPCB05
SMALL 154g EFPCC05
Leather, Cedar, Grapefruit & Bergamot

SAND DUNES
MEDIUM 413g EFPCB06
SMALL 154g EFPCC06
Jasmine, Tropical Fruits, Citrus & Vanilla

Exquisite scents & sophisticated style

Create an elegant atmosphere with our luxury collection of diffusers in charcoal grey Italian glass. Presented in a luxury gift box with six premium reeds and high quality fragrance oil, you can re-use these stylish jars with our refill pouches for long-lasting scent.