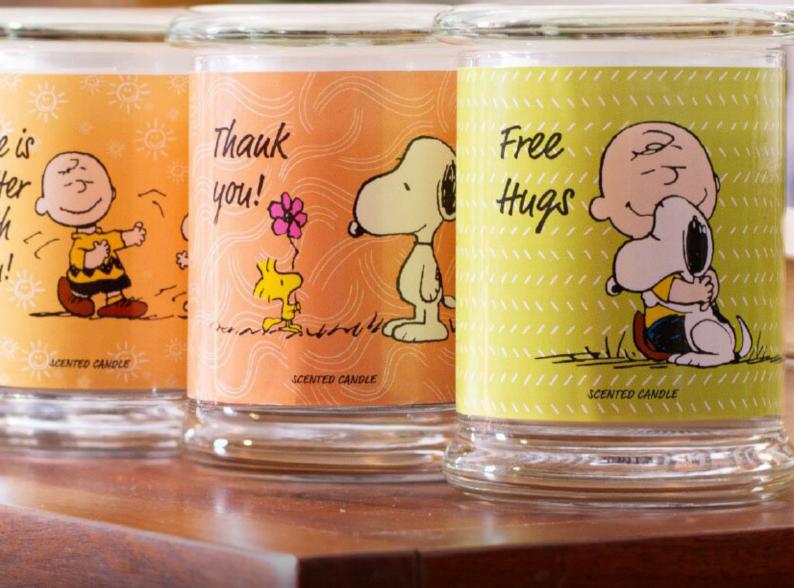

## To bring a smile to your face

Welcome to Peanuts - We proudly present our outstanding collection of high quality crafted candles - perfect for every occasion. Adorned with adorable Peanuts designs and cute sentimental messages. We offer a diverse range, available in both classic and special editions.

# CLASSIC JARS

With 250g of refined paraffin coloured wax blend and a premium cotton wick, our Peanuts classic jar offers a burn time of 35-50 hours.

CAMP LIFE 250G A1829 Sweet Berries

THANK YOU 250G A1830 Vanilla Cupcake

MY FAVOURITE PERSON 250G A1831

Fruity Cherry

FREE HUGS 250G A1834 Sweet Mandarin

HAPPY BIRTHDAY 250G A1832 Vanilla Cupcake

BYE BYE 250G A1833 Fruity Cherry

GOOD LUCK 250G A2100 Sweet Mandarin

BEST SISTER ON EARTH
250G A2099
Fresh Cotton

CONGRATS
250G A2101
Sweet Mandarin

HOME SWEET HOME
250G A2103
Fresh Cotton

YOU'RE MY SUPERHERO 250G A2098

Fresh Cotton

BE HAPPY 250G A2102 Sweet Mandarin