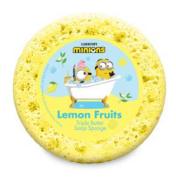

SOAP SPONGE STAND 192 X 200G A2651

BLACK CHERRY 200G A2629

Sweet Cherries & Vanilla

LEMON FRUITS 200G A2635

Sweet Lemons & Tangy Citrus

STRAWBERRY 200G A2637

Strawberry Syrup

**COCONUT 200G A2633** 