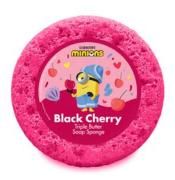

SOAP SPONGE STAND 192 X 200G A2651

BLACK CHERRY 200G A2629

Sweet Cherries & Vanilla

LEMON FRUITS 200G A2635

Sweet Lemons & Tangy Citrus

STRAWBERRY 200G A2637

Strawberry Syrup

**COCONUT 200G A2633** 