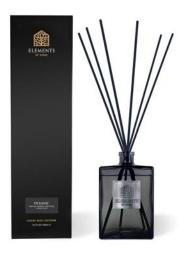

OCEANIC
MEDIUM 413g EFPCB04
SMALL 154g EFPCC04
Sea Minerals, Driftwood & Linen

IGNEOUS
MEDIUM 413g EFPCB05
SMALL 154g EFPCC05
Leather, Cedar, Grapefruit & Bergamot

SAND DUNES
MEDIUM 413g EFPCB06
SMALL 154g EFPCC06
Jasmine, Tropical Fruits, Citrus & Vanilla

Exquisite scents & sophisticated style

Create an elegant atmosphere with our luxury collection of diffusers in charcoal grey Italian glass. Presented in a luxury gift box with six premium reeds and high quality fragrance oil, you can re-use these stylish jars with our refill pouches for long-lasting scent.