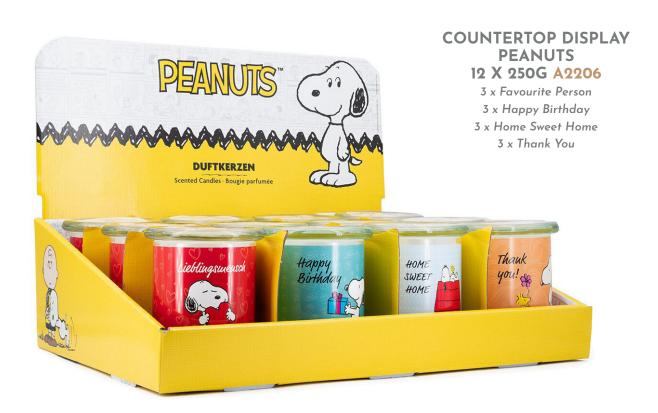

# COUNTERTOP DISPLAY

This playful CDU contains 12 large Peanuts jars, perfect for adding a touch of snoopy fun to any space. A fantastic display for any fan of the beloved Peanuts gang.