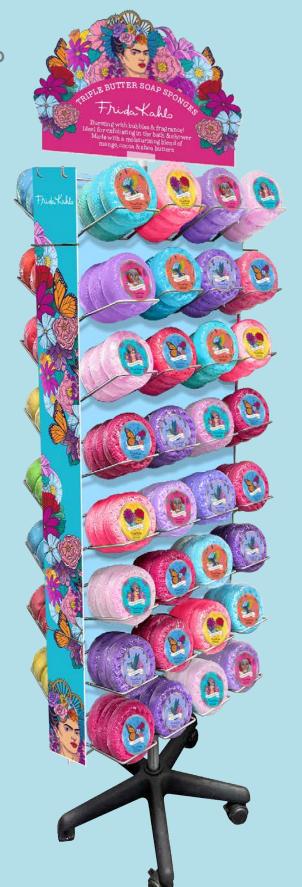

# TRIPLE BUTTER SOAP SPONGES

### Cleanse, exfoliate, massage & moisturise

Ideal for exfoliating in the bath & shower. Made with a moisturising blend of mango, cocoa & shea butters. Adorned with an artistic label featuring metallic rose gold embellishments to compliment the large jar candles.

SOAP SPONGE STAND 192 X 200G A2650

GRACEFUL MOMENTS 200G A2643

Lemon, Bergamot, Eucalyptus & Lily

FULL MOON MYSTERY 200G A2642

Fir, Cedar & Oud

LAVENDER LUXE 200G A2645

Raspberry, Tonka Bean, Vanilla & Lavender