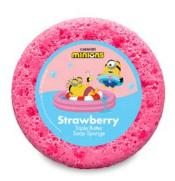

SOAP SPONGE STAND 192 X 200G A2651

BLACK CHERRY 200G A2629

Sweet Cherries & Vanilla

LEMON FRUITS 200G A2635

Sweet Lemons & Tangy Citrus

STRAWBERRY 200G A2637

Strawberry Syrup

**COCONUT 200G A2633** 