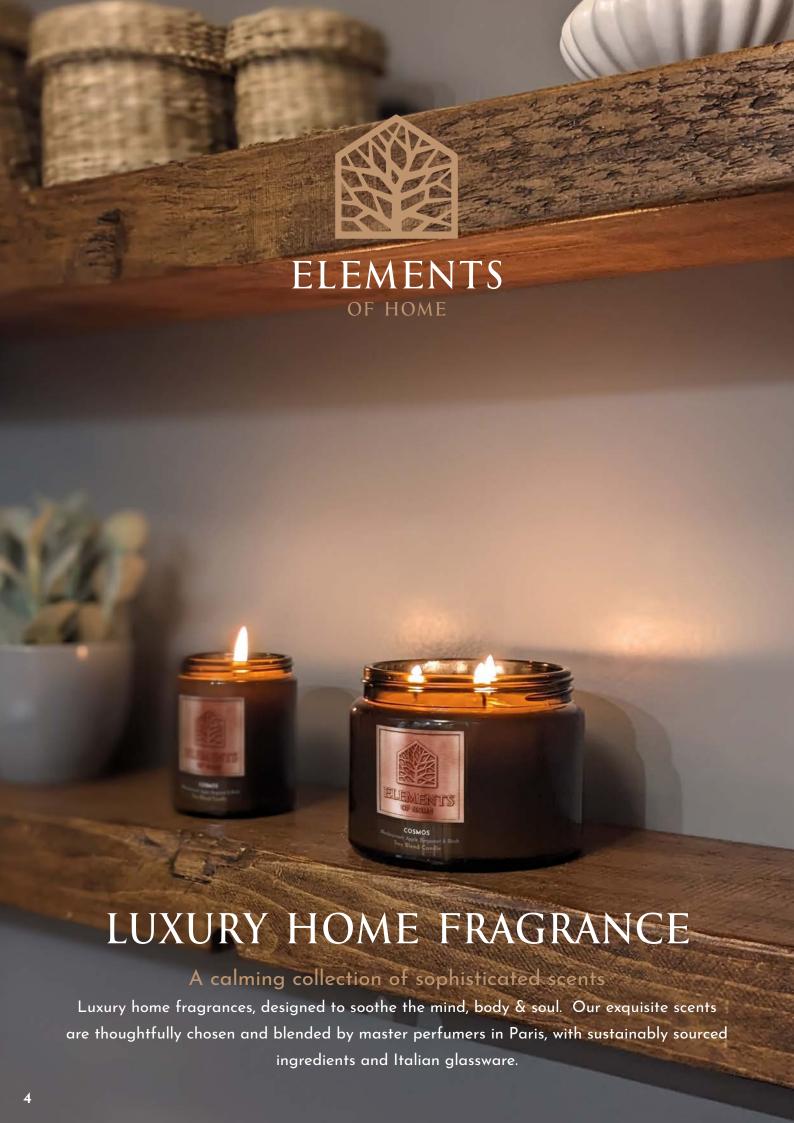

### LUXURY GLASS CANDLES

### Sophisticated scents, amber glass & rustic design

Our luxury candle collection comes in six elegant scents in an apothercary-style glass jar. Made with a premium soy blend wax and high quality fragrance oils, our large & medium jars feature triple wicks for the ultimate cosy atmosphere.

COSMOS
MEDIUM 413g EFPCB01
SMALL 154g EFPCC01
Blackcurrant, Apple, Bergamot & Birch

CRYSTAL SKY
MEDIUM 413g EFPCB02
SMALL 154g EFPCC02
Hyacinth, Violet, Rose & Musk

DUSK
MEDIUM 413g EFPCB03
SMALL 154g EFPCC03
Ylang Ylang, Black Truffle & Bergamot