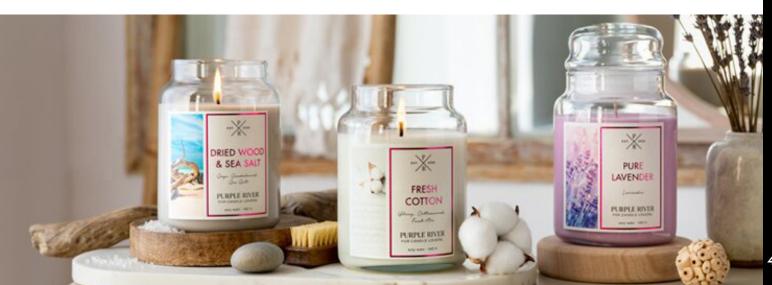

# HOME FRAGRANCE

### Authentic fragrances, vitality and clear lines

Introducing Purple River's classic candles - pure, sustainable, and premium. Made with natural soy wax and cotton wicks, these candles are a perfect choice for those who care about quality and the environment. Elevate your ambience with these uncompromisingly crafted candles.

### A must-have for any home

Purple River 623g large jars provides up to 140 hours of clean and safe burn time. Made with premium materials, including a hand-blown jar, 100% soy wax, premium cotton wick, and exclusive fragrance oils from Germany, this candle ensures high quality and safety standards. Size: 10cm x 18cm.

WHISKEY HONEY 623G A1061

Whiskey, Ginger, Vanilla

VELVET ROSE 623G A1064

Rose, Cedarwood & Iris

CREAMY SHOWER 623G A918

Creamy Soap & Clean Linen

DRIED WOOD & SEA SALT 623G A1068

Sage, Sandalwood & Sea Salt

FRESH COTTON 623G A1066

Ylang, Cottonwood & Fresh Air

FRESH CUT LILAC 623G A1069

Lilac, Green Lead & Magnolia

SWEET ANGEL 623G A1862

Muguet, Cedar & Geranium

CUCUMBER & MELON 623G A1455

Cucumber, Melon & Grapefruit