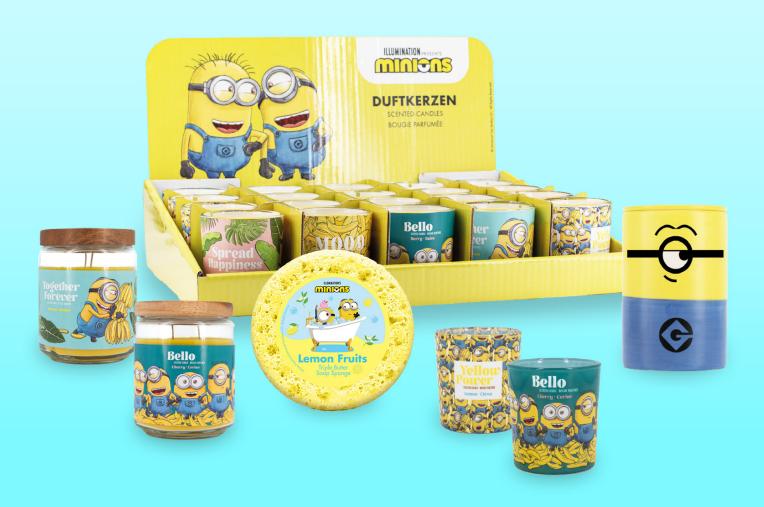

### Playful creations & beloved characters

Discover our new line of Minions candles, featuring innovative designs like warming candles, snow globes, and cup candles, alongside classic options. Beloved characters such as Bob, Kevin Stuart, and the pink fluffy unicorn are all showcased in these delightful creations. Transform your space with a playful and inviting ambience with our one-of-a-kind candles.

# BIG JAR CANDLES

## Cosy jars and fun designs

This 510g candle (10cm x 13cm) will provide a burn time of up to 80 hours. Made with a refined paraffin yellow coloured wax blend and two premium cotton wicks, this candle is sure to bring a playful and quirky touch to any room.

SPREAD HAPPINESS 510G A2245

Strawberry

MOOD 510G A2246 Blueberry Muffin

YELLOW POWER 510G A2247

Lemon

TOGETHER FOREVER 510G A2248

Banana

BELLO 510G A1983 Cherry

## WAX MELT WARMER

Embrace the playful side of home fragrances with our Minions wax melt burner, featuring a quirky design starring the lovable Carl. Get ready to melt away stress and fill your space with adorable scents!

## CANDLE WITH MINION LID

Featuring Bob-shaped topper, this 150g Minions candle is the ultimate gift for any fan. With a fun banana design, it's sure to bring a smile to your face!

MINIONS BOB 150G A2528 Banana

# TRIPLE BUTTER SOAP SPONGES

### Bursting with bubbles & fragrance!

Prepare for some scrub-a-dub-dub fun, perfect for minions of all ages! Made with a moisturising mix of mango, cocoa, and shea butters, it's a fun way to lather up in the tub or shower.