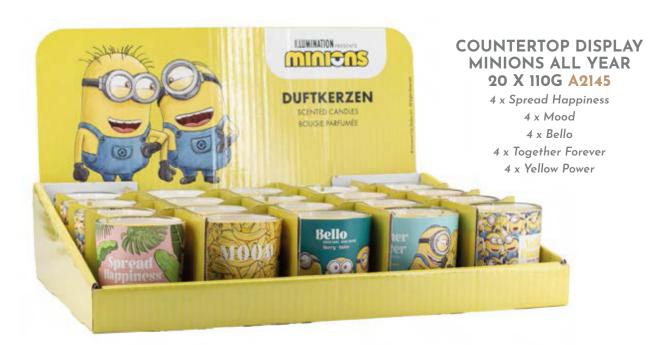

SPREAD HAPPINESS 510G A2245

Strawberry

MOOD 510G A2246 Blueberry Muffin

YELLOW POWER 510G A2247

Lemon

TOGETHER FOREVER 510G A2248

Banana

BELLO 510G A1983 Cherry

SPREAD HAPPINESS 110G A2292

Strawberry

MOOD 110G A2291 Blueberry Muffin

YELLOW POWER 110G A2290

Lemon

TOGETHER FOREVER 110G A2289

Banana

BELLO 110G A2288 Cherry