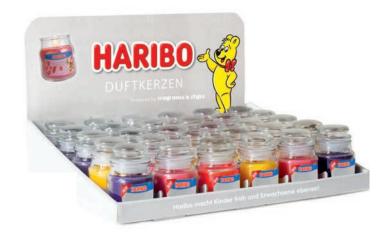

# COUNTER TOP DISPLAYS

Haribo's iconic jars are now available in a convenient countertop display for your shop!

These sweetly scented candles will add a delightful touch to your store.

#### ALL YEAR 30 X 85G A1522

6 x Tropical Fun
6 x Berry Mix
6 x Cherry Cola
6 x Strawberry Happiness
6 x Coconut Lime