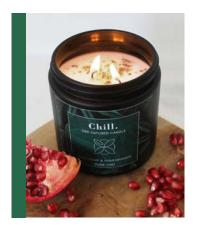

# CANDLE BROS CBD CANDLES

Experience the calming properties of CBD with our soy scented candles.

PAGE 30

# CBD CANDLES

Chill with calming CBD & intense aroma

Experience the calming properties of CBD with our Soy Scented Candles. The sleek black frosted glass jar houses two cotton wicks and dried hemp CBD. A truly luxurious and environmentally friendly product.

### Indulge in the art of relaxation

Made with cruelty-free soy wax, 200mg CBD and a cotton wick, these 350g candles burn for up to 70 hours, creating a calming and relaxing atmosphere.

Elevate your space and unwind.

RELAX 350G A2250 Dragon Fruit,

Mandarin & Sandalwood

CHILL 350G A2251 Wild Hemp, Pomegranate & Sandalwood

VIBE 350G A2252 Coco, Cannabis, Coconut & Jasmine

HARMONY 350G A2253 Cashmere Kush, Bergamot, Pomegranate & Sandalwood