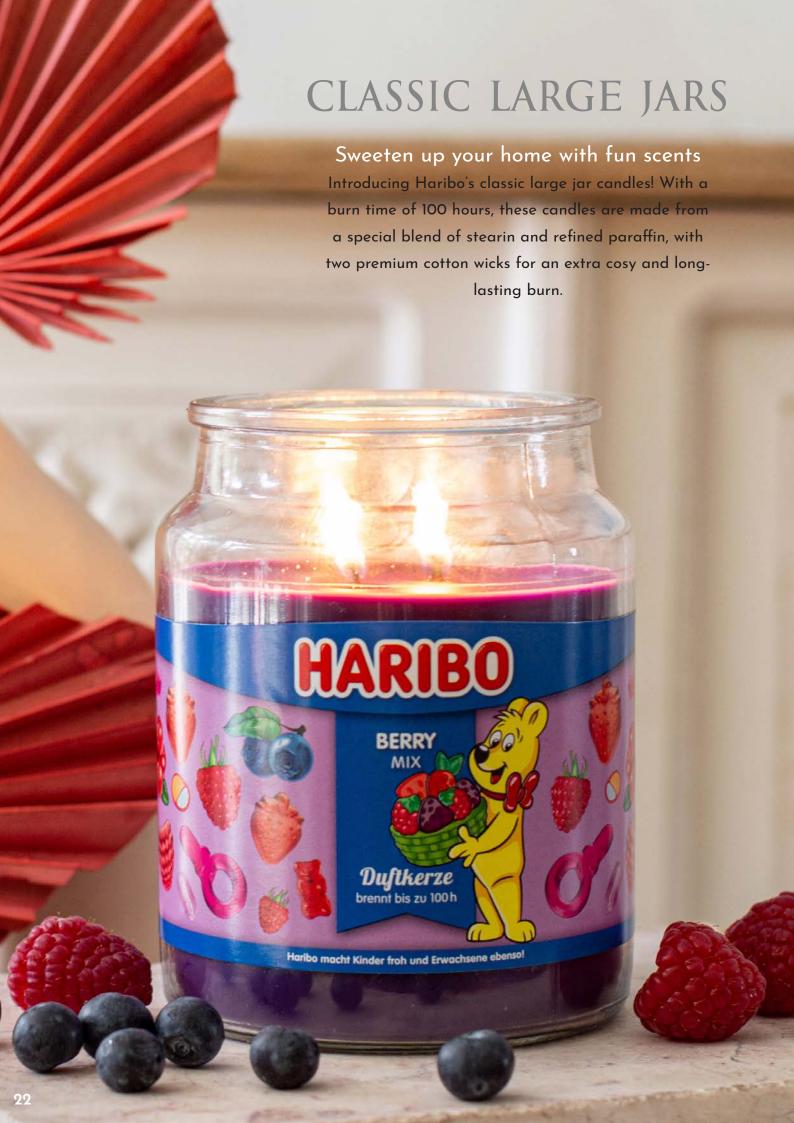

# TWO LAYER LARGE JARS

### Immerse yourself in super sweetness!

Indulge in a nostalgia rush with this Haribo two layer scented candle, featuring a charming teddy bear label. With two premium cotton wicks and a burn time of 100 hours, this candle is sure to bring a playful and delightful atmosphere to your home. Made with a blend of colored stearin and refined paraffin wax, you'll be surrounded by the sweet scent of childhood memories for hours on end.

**HAPPY BERRY** 510G A1670

Strawberry, Wild Berry & Cherry

**EXOTIC** 510G A1669

Pineapple, Mango, Coconut & Lime

**CREAMY CHERRY** 510G A1668 Vanilla Cupcake & Black Cherry