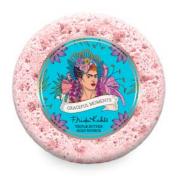

# TRIPLE BUTTER SOAP SPONGES

### Cleanse, exfoliate, massage & moisturise

Ideal for exfoliating in the bath & shower. Made with a moisturising blend of mango, cocoa & shea butters. Adorned with an artistic label featuring metallic rose gold embellishments to compliment the large jar candles.

SOAP SPONGE STAND 192 X 200G A2650

GRACEFUL MOMENTS 200G A2643

Lemon, Bergamot, Eucalyptus & Lily

FULL MOON MYSTERY 200G A2642

Fir, Cedar & Oud

LAVENDER LUXE 200G A2645

Raspberry, Tonka Bean, Vanilla & Lavender