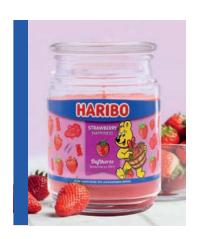

#### HARIBO

Classic candles in all your favourite sweet scents. The perfect gift for Haribo lovers.

PAGE 52

### Classic candles in all your favourite sweet scents

Experience the benefits of Haribo candles - great scent, fast spreading fragrance, no tunnelling, reduced smoke, clean glass, and eco-friendly 100% cotton wicks. Our diverse selection includes large and small jars, seasonal items, and gift sets, catering to all preferences and occasions.