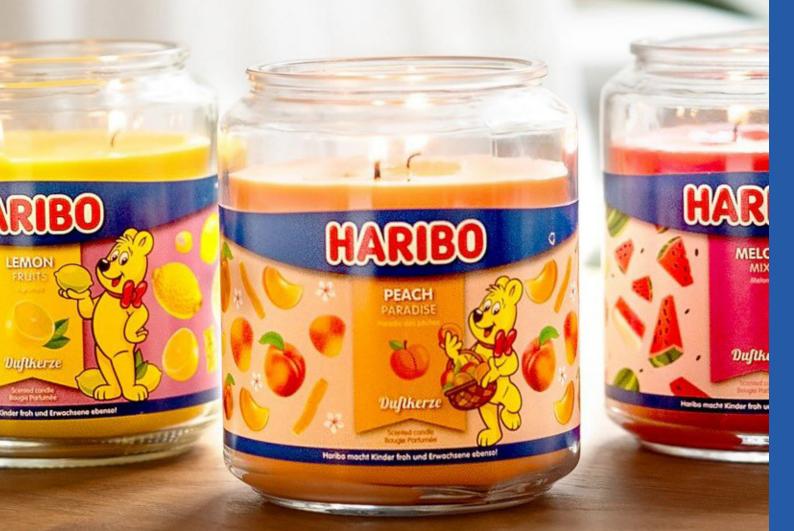

#### HARIBO

Classic candles in all your favourite sweet scents. The perfect gift for Haribo lovers.

PAGE 52

### Classic candles in all your favourite sweet scents

Experience the benefits of Haribo candles - great scent, fast spreading fragrance, no tunnelling, reduced smoke, clean glass, and eco-friendly 100% cotton wicks. Our diverse selection includes large and small jars, seasonal items, and gift sets, catering to all preferences and occasions.

TROPICAL FUN 510G A879

Lime, Apple & Pineapple

LEMON FRUITS 510G A880

Lemon, Lime & Grapefruit

CHERRY COLA 510G A881

Cherries, Berries & Red Apple

STRAWBERRY HAPPINESS 510G A882

Strawberry, Apple & Orange

BERRY MIX 510G A883

Strawberry, Raspberry & Apple

COCONUT LIME 510G A884

Lime, Coconut & Lemon

PEACH PARADISE 510G A1942

Peach, Orange & Grapefruit

VANILLA WAFFLE CREAM 510G A2174

Vanilla, Buttercream & Coconut

JUNGLE PARTY 510G A2189

Peach, Coconut & Passionfruit

FLUFFY CLOUDS 510G A2176

Mint, Marshmallow & Vanilla

BIRTHDAY CAKE 510G A2198

Apple, Raspberry & Caramel

MELON MIX 510G A2085

Melon, Peach & Strawberry