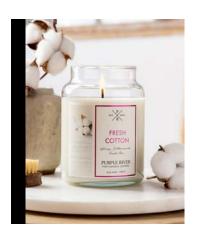

#### PURPLE RIVER

Premium soy wax candles with popular scents - authentic fragrances, vitality, and clear lines.

PAGE 21

### Authentic fragrances, vitality and clear lines

Introducing Purple River's classic candles - pure, sustainable, and premium. Made with natural soy wax and cotton wicks, these candles are a perfect choice for those who care about quality and the environment. Elevate your ambience with these uncompromisingly crafted candles.

FRESH COTTON 623G A1066

Ylang, Cottonwood & Fresh Air

FRESH CUT LILAC 623G A1069

Lilac, Green Lead & Magnolia

SWEET ANGEL 623G A1862

Muguet, Cedar & Geranium

CUCUMBER & MELON 623G A1455

Cucumber, Melon & Grapefruit

Rose, Cedarwood & Iris

**CREAMY SHOWER** 113G A1046

Creamy Soap & Clean Linen

**DRIED WOOD & SEA SALT** 113G A1091

Sage, Sandalwood & Sea Salt

**FRESH COTTON** 113G A1089

Ylang, Cottonwood & Fresh Air

FRESH CUT LILAC 113G A1092