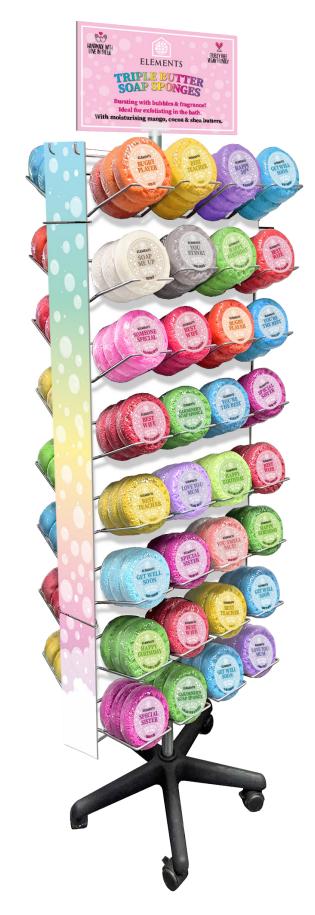

### SOAP SPONGES

### For showers, bathtime or hand washing

Ideal for exfoliating, moisturising, massaging and cleansing all at once. Our triple butter soap sponges are loaded with mango, shea & cocoa butters and are bursting with fragrance & bubbles.

### **Custom Spinner Stand**

Complete your soap sponge display with our custom stand. This stand displays 192 sponges and is free on loan with your first stock & stand order.