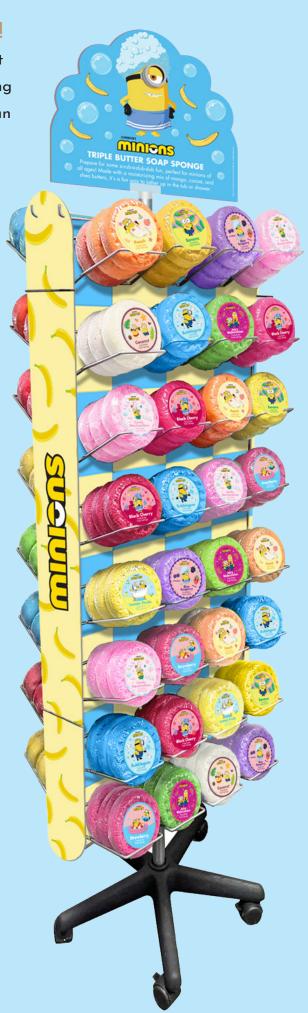

### SOAP SPONGES

### For showers, bathtime or hand washing

Ideal for exfoliating, moisturising, massaging and cleansing all at once. Our triple butter soap sponges are loaded with mango, shea & cocoa butters and are bursting with fragrance & bubbles.

### **Custom Spinner Stand**

Complete your soap sponge display with our custom stand. This stand displays 192 sponges and is free on loan with your first stock & stand order.

# TRIPLE BUTTER SOAP SPONGES

### Bursting with bubbles & fragrance!

Prepare for some scrub-a-dub-dub fun, perfect for minions of all ages! Made with a moisturising mix of mango, cocoa, and shea butters, it's a fun way to lather up in the tub or shower.

SOAP SPONGE STAND 192 X 200G A2651

BLACK CHERRY 200G A2629

Sweet Cherries & Vanilla

LEMON FRUITS 200G A2635

Sweet Lemons & Tangy Citrus

STRAWBERRY 200G A2637

Strawberry Syrup

**COCONUT 200G A2633** 