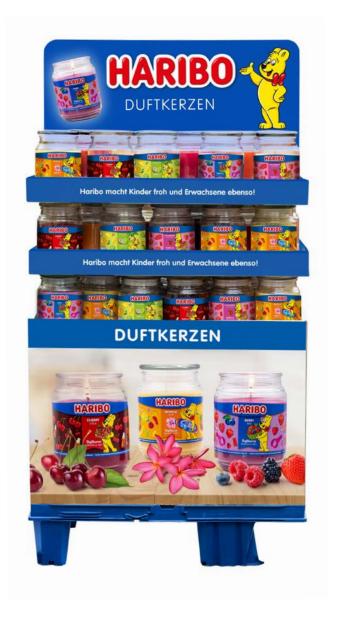

## FLOOR STANDING DISPLAY

With sweet, irresistible scents, this display is perfect for all three sizes of Haribo candles and even gift sets.

### Classic candles in all your favourite sweet scents

Experience the benefits of Haribo candles - great scent, fast spreading fragrance, no tunnelling, reduced smoke, clean glass, and eco-friendly 100% cotton wicks. Our diverse selection includes large and small jars, seasonal items, and gift sets, catering to all preferences and occasions.