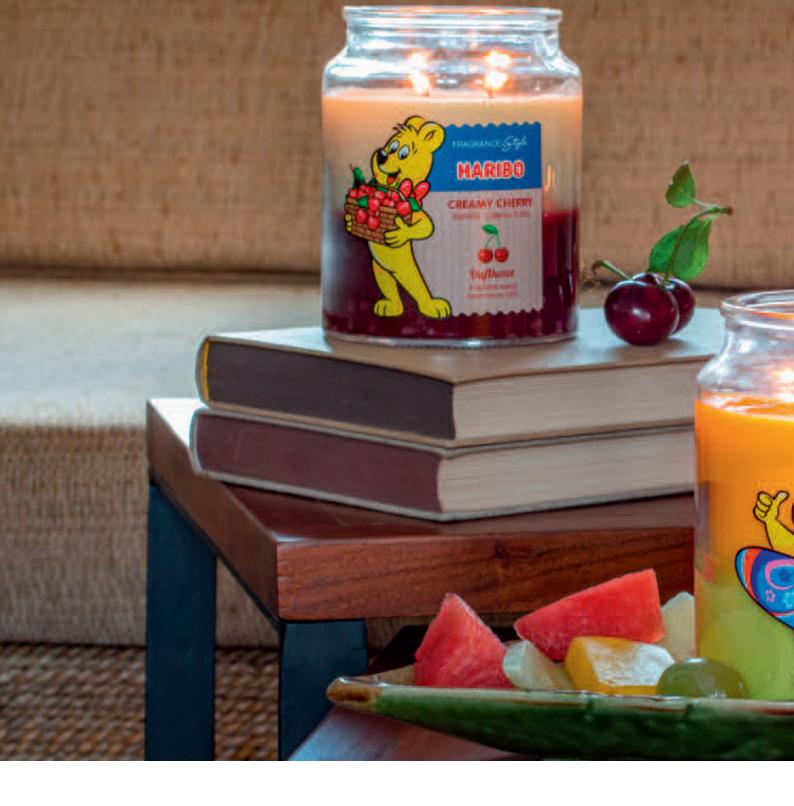

# TWO LAYER LARGE JARS

### Immerse yourself in super sweetness!

Indulge in a nostalgia rush with this Haribo two layer scented candle, featuring a charming teddy bear label. With two premium cotton wicks and a burn time of 100 hours, this candle is sure to bring a playful and delightful atmosphere to your home. Made with a blend of colored stearin and refined paraffin wax, you'll be surrounded by the sweet scent of childhood memories for hours on end.

**HAPPY BERRY** 510G A1670

Strawberry, Wild Berry & Cherry

**EXOTIC** 510G A1669

Pineapple, Mango, Coconut & Lime

**CREAMY CHERRY** 510G A1668 Vanilla Cupcake & Black Cherry