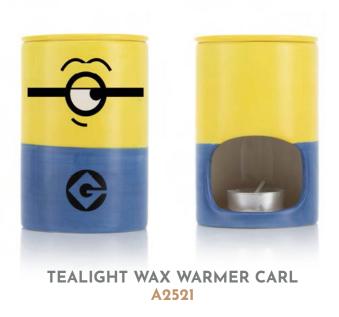

## WAX MELT WARMER

Embrace the playful side of home fragrances with our Minions wax melt burner, featuring a quirky design starring the lovable Carl. Get ready to melt away stress and fill your space with adorable scents!