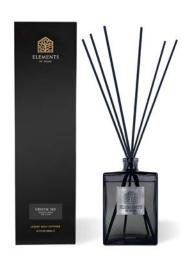

COSMOS
MEDIUM 413g EFPCB01
SMALL 154g EFPCC01
Blackcurrant, Apple, Bergamot & Birch

CRYSTAL SKY
MEDIUM 413g EFPCB02
SMALL 154g EFPCC02
Hyacinth, Violet, Rose & Musk

DUSK
MEDIUM 413g EFPCB03
SMALL 154g EFPCC03
Ylang Ylang, Black Truffle & Bergamot

Exquisite scents & sophisticated style

Create an elegant atmosphere with our luxury collection of diffusers in charcoal grey Italian glass. Presented in a luxury gift box with six premium reeds and high quality fragrance oil, you can re-use these stylish jars with our refill pouches for long-lasting scent.