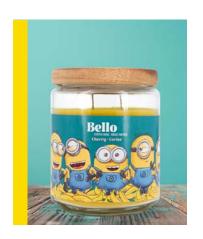

### Playful creations & beloved characters

Discover our new line of Minions candles, featuring innovative designs like warming candles, snow globes, and cup candles, alongside classic options. Beloved characters such as Bob, Kevin Stuart, and the pink fluffy unicorn are all showcased in these delightful creations. Transform your space with a playful and inviting ambience with our one-of-a-kind candles.

SPREAD HAPPINESS 510G A2245

Strawberry

MOOD 510G A2246 Blueberry Muffin

YELLOW POWER 510G A2247

Lemon

TOGETHER FOREVER 510G A2248

Banana

BELLO 510G A1983 Cherry