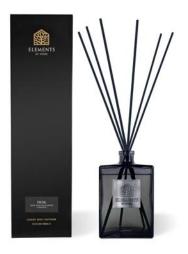

COSMOS
MEDIUM 413g EFPCB01
SMALL 154g EFPCC01
Blackcurrant, Apple, Bergamot & Birch

CRYSTAL SKY
MEDIUM 413g EFPCB02
SMALL 154g EFPCC02
Hyacinth, Violet, Rose & Musk

DUSK
MEDIUM 413g EFPCB03
SMALL 154g EFPCC03
Ylang Ylang, Black Truffle & Bergamot

Exquisite scents & sophisticated style

Create an elegant atmosphere with our luxury collection of diffusers in charcoal grey Italian glass. Presented in a luxury gift box with six premium reeds and high quality fragrance oil, you can re-use these stylish jars with our refill pouches for long-lasting scent.