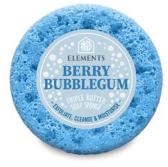

**BLACK VELVET** EFSP05 Pink Peppercorn Creamy Vanilla & White Florals

**BERRY BUBBLEGUM** EFSP06 Fruit Gum, Berries, Peach, Pineapple & Citrus

**COCONUT DREAMS EFSP07** Smooth & Creamy Coconut

**COOL WATERMELON EFSP08** Watermelon Cucumber, Kiwi & Lime