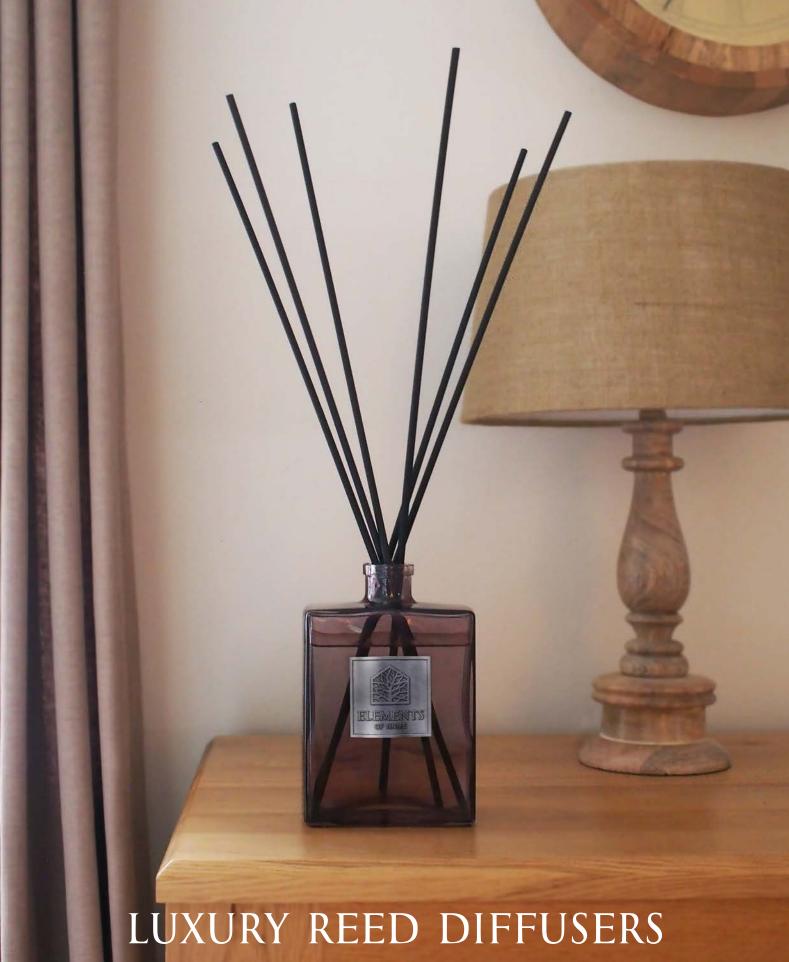

Exquisite scents & sophisticated style

Create an elegant atmosphere with our luxury collection of diffusers in charcoal grey Italian glass. Presented in a luxury gift box with six premium reeds and high quality fragrance oil, you can re-use these stylish jars with our refill pouches for long-lasting scent.

#### Re-use and re-love

Make the most out of your luxury reed diffusers with our refill bottles - the perfect practical accompaniment to our reed diffusers. Refill our stunning glass bottles with your favourite fragrance, or experiment with a new scent. A thoughtful way to make sure you get the most out of our premium products.