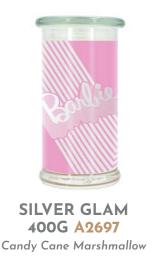

# LARGE JAR CANDLES

A tall 400g glass jar candle (10cm x 18cm) with a burn time of up to 80 hours. Made with high-quality refined paraffin wax blend and a premium cotton wick.

BETTER TOGETHER 400G A2696

Sweet Berries

DREAM CANDLE 400G A2694

Island Coconut Mahogony

**DREAM HOUSE** 400G A2694

Vanilla Glow

INSPIRE THE WORLD 400G A2693

Sweet Grace