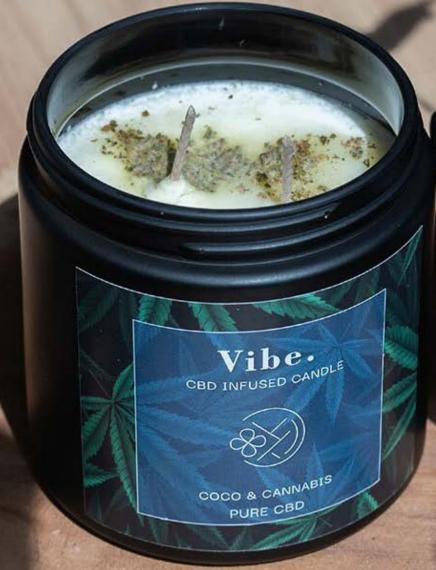

# CBD CANDLES

Chill with calming CBD & intense aroma

Experience the calming properties of CBD with our Soy Scented Candles. The sleek black frosted glass jar houses two cotton wicks and dried hemp CBD. A truly luxurious and environmentally friendly product.

#### Indulge in the art of relaxation

Made with cruelty-free soy wax, 200mg CBD and a cotton wick, these 350g candles burn for up to 70 hours, creating a calming and relaxing atmosphere.

Elevate your space and unwind.

RELAX 350G A2250 Dragon Fruit, Mandarin & Sandalwood

CHILL 350G A2251 Wild Hemp, Pomegranate & Sandalwood

VIBE 350G A2252 Coco, Cannabis, Coconut & Jasmine

HARMONY 350G A2253 Cashmere Kush, Bergamot, Pomegranate & Sandalwood