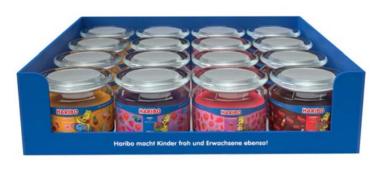

# COUNTER TOP DISPLAYS

Haribo's iconic jars are now available in a convenient countertop display for your shop!

These sweetly scented candles will add a delightful touch to your store.

#### ALL YEAR 16 X 300G A2196

4 x Strawberry Happiness

4 x Tropical Fun

4 x Berry Mix

4 x Cherry Cola