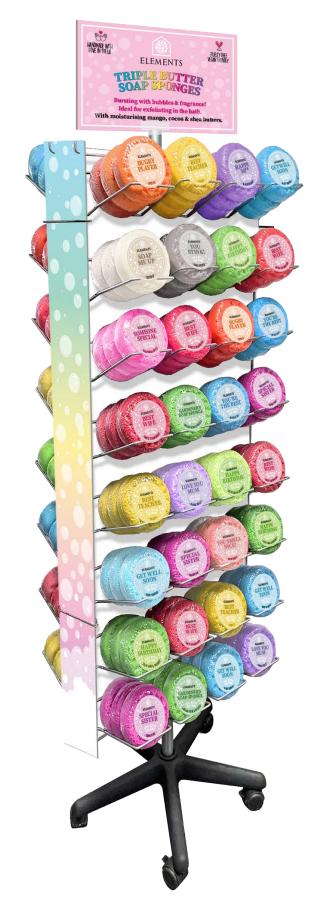

### SOAP SPONGES

#### For showers, bathtime or hand washing

Ideal for exfoliating, moisturising, massaging and cleansing all at once. Our 200g triple butter soap sponges are loaded with mango, shea & cocoa butters and are bursting with fragrance &

#### **Custom Spinner Stand**

Complete your soap sponge display with our custom stand. This stand displays 192 sponges and is free on loan with your first stock & stand order.