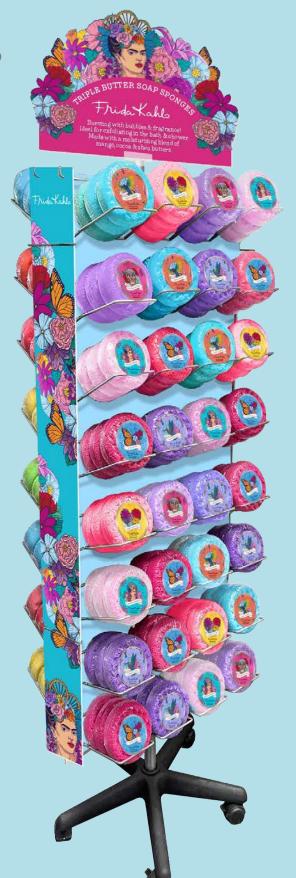

# TRIPLE BUTTER SOAP SPONGES

#### Cleanse, exfoliate, massage & moisturise

Ideal for exfoliating in the bath & shower. Made with a moisturising blend of mango, cocoa & shea butters. Adorned with an artistic label featuring metallic rose gold embellishments to compliment the large jar candles.

SOAP SPONGE STAND 192 X 200G A2650

GRACEFUL MOMENTS 200G A2643

Lemon, Bergamot, Eucalyptus & Lily

FULL MOON MYSTERY 200G A2642

Fir, Cedar & Oud

LAVENDER LUXE 200G A2645

Raspberry, Tonka Bean, Vanilla & Lavender