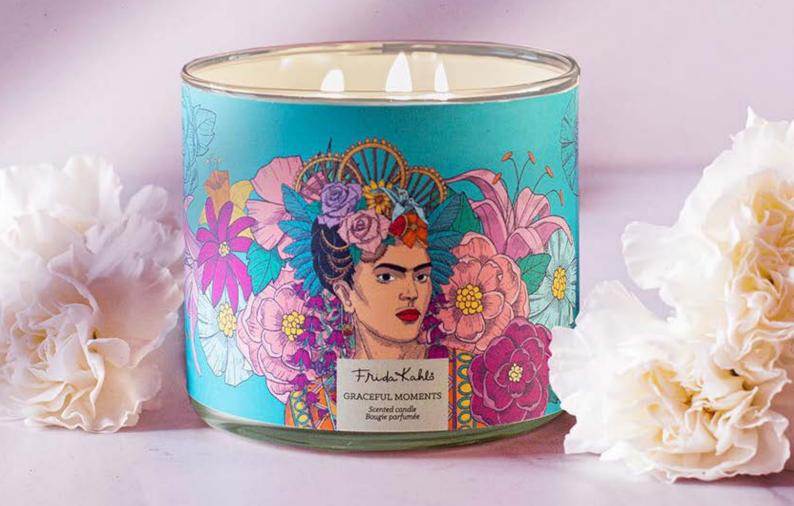

# FridaKahlo

#### Passion, avant-garde authenticity and creativity

Featuring scents that are carefully curated to complement Frida Kahlo, reflecting her personality, art, and Mexican heritage. This collection is a tribute to the passion, creativity, and uniqueness of the legendary artist.

#### Vibrant masterpieces and a lustrous lid

Experience 70 hours of candlelit magic with our 400g Frida Kahlo large jar. Measuring 10cm x 10cm, made from a refined paraffin white wax blend and featuring three premium cotton wicks, this candle is the perfect addition to your home decor.

GRACEFUL MOMENTS 400G A1869

Lemon, Bergamot, Eucalyptus & Lily

EXOTIC JASMINE 400G A1871 Lemon, Mint, Jasmine & Musk

LA BELLE VIE 400G A1872

Vanilla Redcurrant & Iris

BEAUTIFUL SOUL 400G A2230

Patchouli & Gardenia