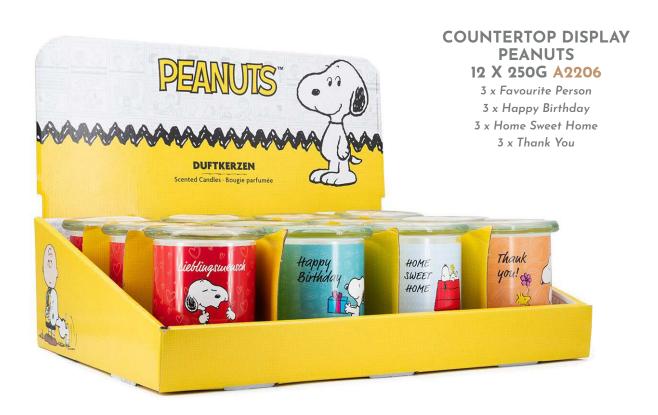

## COUNTERTOP DISPLAY

This playful CDU contains 12 large Peanuts jars, perfect for adding a touch of snoopy fun to any space. A fantastic display for any fan of the beloved Peanuts gang.