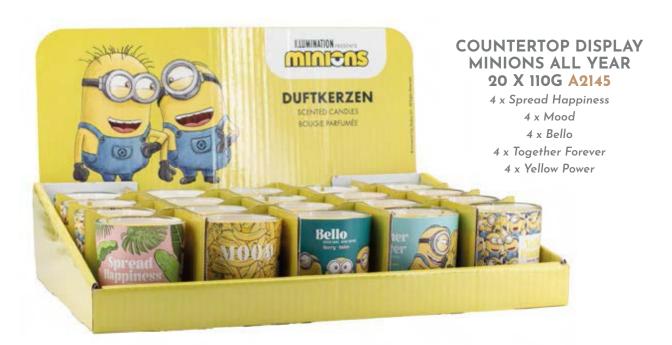

SPREAD HAPPINESS 510G A2245

Strawberry

MOOD 510G A2246

Blueberry Muffin

YELLOW POWER 510G A2247

Lemon

TOGETHER FOREVER 510G A2248

Banana

BELLO 510G A1983 Cherry

© Universal City Studios LLC. All Rights Reserved. Produced by Fragrance and Style GmbH.

Distributed in the UK by Elements of Fragrance Ltd.

SPREAD HAPPINESS 110G A2292

Strawberry

MOOD 110G A2291 Blueberry Muffin

YELLOW POWER 110G A2290

Lemon

TOGETHER FOREVER 110G A2289

Banana

BELLO 110G A2288 Cherry