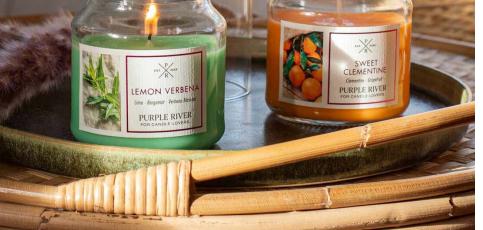

#### PURPLE RIVER

Premium soy wax candles with popular scents - authentic fragrances, vitality, and clear lines.

PAGE 21

#### Authentic fragrances, vitality and clear lines

Introducing Purple River's classic candles - pure, sustainable, and premium. Made with natural soy wax and cotton wicks, these candles are a perfect choice for those who care about quality and the environment. Elevate your ambience with these uncompromisingly crafted candles.

GINGER LIME 623G A1905

Lime, Ginger & Vanilla

LEMON VERBENA 623G A920

Lime, Bergamot & Verbena Blossom

FRUITY PEACH ICED TEA 623G A925

Peach, Mango & Amber

LEMON LAVENDER 623G A916

Lavender, Lemon & Herbs

SWEET CLEMENTINE 623G A923

Clementine & Grapefruit

TROPICAL DREAMS 623G A924

Pineapple, Mango & Papaya

SWEET MACARON 623G A1065

Jam, Raspberry & Vanilla

LA BELLE VIE 623G A1056

Pear, Vanilla & Patchouli