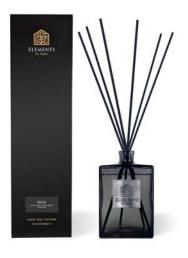

Exquisite scents & sophisticated style

Create an elegant atmosphere with our luxury collection of diffusers in charcoal grey Italian glass. Presented in a luxury gift box with six premium reeds and high quality fragrance oil, you can re-use these stylish jars with our refill pouches for long-lasting scent.

COSMOS 1000ML EFPRA01 Blackcurrant, Apple, Bergamot & Birch

CRYSTAL SKY 1000ML EFPRA02 Hyacinth, Violet, Rose & Musk

DUSK 1000ML EFPRA03 Ylang Ylang, Black Truffle & Bergamot

OCEANIC 1000ML EFPRA04 Sea Minerals, Driftwood & Linen