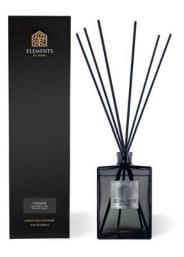

Exquisite scents & sophisticated style

Create an elegant atmosphere with our luxury collection of diffusers in charcoal grey Italian glass. Presented in a luxury gift box with six premium reeds and high quality fragrance oil, you can re-use these stylish jars with our refill pouches for long-lasting scent.

COSMOS 1000ML EFPRA01 Blackcurrant, Apple, Bergamot & Birch

CRYSTAL SKY 1000ML EFPRA02 Hyacinth, Violet, Rose & Musk

DUSK 1000ML EFPRA03 Ylang Ylang, Black Truffle & Bergamot

OCEANIC 1000ML EFPRA04 Sea Minerals, Driftwood & Linen