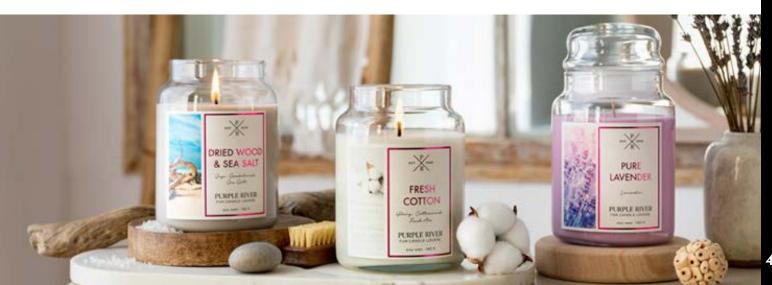

#### Authentic fragrances, vitality and clear lines

Introducing Purple River's classic candles - pure, sustainable, and premium. Made with natural soy wax and cotton wicks, these candles are a perfect choice for those who care about quality and the environment. Elevate your ambience with these uncompromisingly crafted candles.

#### A must-have for any home

Purple River 623g large jars provides up to 140 hours of clean and safe burn time. Made with premium materials, including a hand-blown jar, 100% soy wax, premium cotton wick, and exclusive fragrance oils from Germany, this candle ensures high quality and safety standards. Size: 10cm x 18cm.

WHISKEY HONEY 623G A1061

Whiskey, Ginger, Vanilla

VELVET ROSE 623G A1064

Rose, Cedarwood & Iris

CREAMY SHOWER 623G A918

Creamy Soap & Clean Linen

DRIED WOOD & SEA SALT 623G A1068

Sage, Sandalwood & Sea Salt

FRESH COTTON 623G A1066

Ylang, Cottonwood & Fresh Air

FRESH CUT LILAC 623G A1069

Lilac, Green Lead & Magnolia

SWEET ANGEL 623G A1862

Muguet, Cedar & Geranium

CUCUMBER & MELON 623G A1455

Cucumber, Melon & Grapefruit

PEONY BLOSSOM 623G A912

Peony, Berries & Amber

PURE LAVENDER 623G A1062

Lavender

GOOD KARMA 623G A1059

Rhubarb, Cassis & Musk

SOL Y MAR 623G A921

Orange, Ylang Ylang & Dewdrops