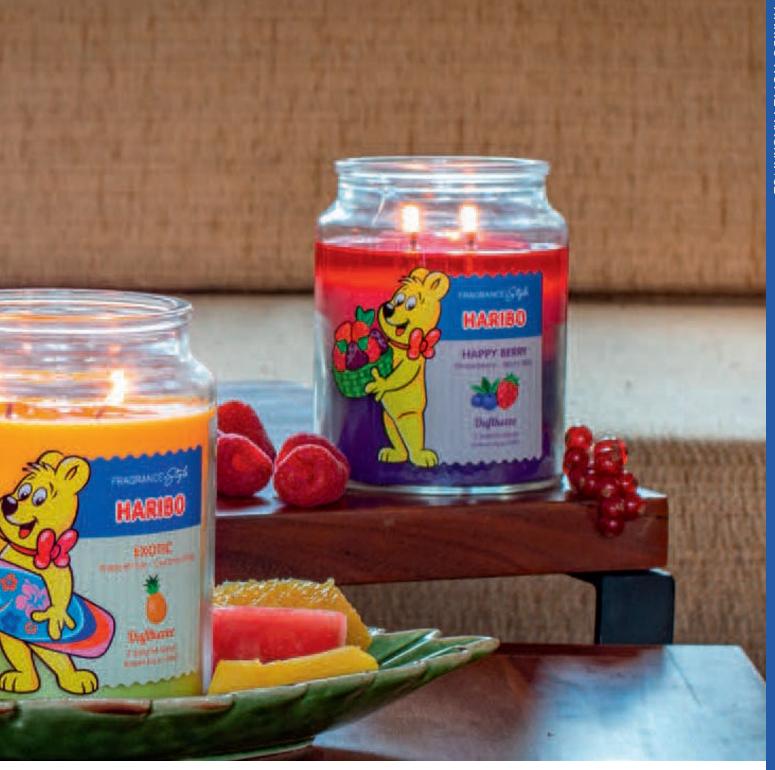

#### **HARIBO**

Classic candles in all your favourite sweet scents. The perfect gift for Haribo lovers.

PAGE 54

#### Classic candles in all your favourite sweet scents

Experience the benefits of Haribo candles - great scent, fast spreading fragrance, no tunnelling, reduced smoke, clean glass, and eco-friendly 100% cotton wicks. Our diverse selection includes large and small jars, seasonal items, and gift sets, catering to all preferences and occasions.

# TWO LAYER LARGE JARS

#### Immerse yourself in super sweetness!

Indulge in a nostalgia rush with this Haribo two layer scented candle, featuring a charming teddy bear label. With two premium cotton wicks and a burn time of 100 hours, this candle is sure to bring a playful and delightful atmosphere to your home. Made with a blend of colored stearin and refined paraffin wax, you'll be surrounded by the sweet scent of childhood memories for hours on end.

**HAPPY BERRY** 510G A1670

Strawberry, Wild Berry & Cherry

**EXOTIC** 510G A1669

Pineapple, Mango, Coconut & Lime

**CREAMY CHERRY** 510G A1668

Vanilla Cupcake & Black Cherry