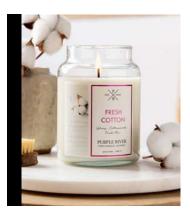

## HOME FRAGRANCE

#### Authentic fragrances, vitality and clear lines

Introducing Purple River's classic candles - pure, sustainable, and premium. Made with natural soy wax and cotton wicks, these candles are a perfect choice for those who care about quality and the environment. Elevate your ambience with these uncompromisingly crafted candles.

FRESH COTTON 623G A1066

Ylang, Cottonwood & Fresh Air

FRESH CUT LILAC 623G A1069

Lilac, Green Lead & Magnolia

SWEET ANGEL 623G A1862

Muguet, Cedar & Geranium

CUCUMBER & MELON 623G A1455

Cucumber, Melon & Grapefruit