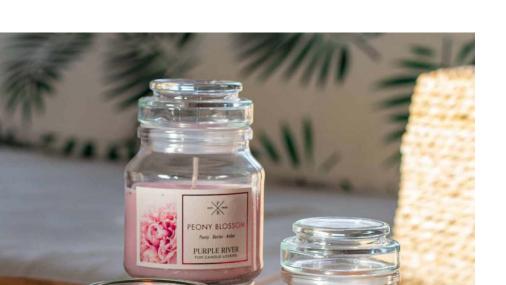

#### Authentic fragrances, vitality and clear lines

Introducing Purple River's classic candles - pure, sustainable, and premium. Made with natural soy wax and cotton wicks, these candles are a perfect choice for those who care about quality and the environment. Elevate your ambience with these uncompromisingly crafted candles.

PEONY BLOSSOM 623G A912

Peony, Berries & Amber

PURE LAVENDER 623G A1062

Lavender

GOOD KARMA 623G A1059

Rhubarb, Cassis & Musk

SOL Y MAR 623G A921

Orange, Ylang Ylang & Dewdrops