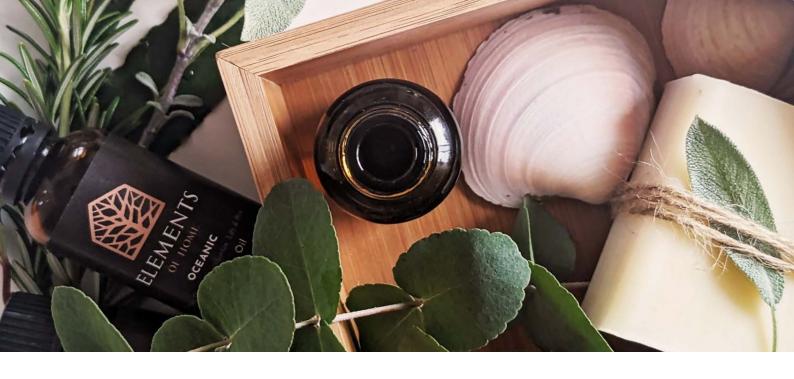

### LUXURY GLASS CANDLES

#### Sophisticated scents, amber glass & rustic design

Our luxury candle collection comes in six elegant scents in an apothercary-style glass jar. Made with a premium soy blend wax and high quality fragrance oils, our large & medium jars feature triple wicks for the ultimate cosy atmosphere.