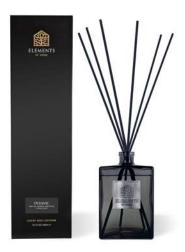

Exquisite scents & sophisticated style

Create an elegant atmosphere with our luxury collection of diffusers in charcoal grey Italian glass. Presented in a luxury gift box with six premium reeds and high quality fragrance oil, you can re-use these stylish jars with our refill pouches for long-lasting scent.

COSMOS 1000ML EFPRA01 Blackcurrant, Apple, Bergamot & Birch

CRYSTAL SKY 1000ML EFPRA02 Hyacinth, Violet, Rose & Musk

DUSK 1000ML EFPRA03 Ylang Ylang, Black Truffle & Bergamot

OCEANIC 1000ML EFPRA04 Sea Minerals, Driftwood & Linen

IGNEOUS 1000ML EFPRA05 Leather, Cedar, Grapefruit & Bergamot

SAND DUNES 1000ML EFPRA06 Jasmine, Tropical Fruits, Citrus & Vanilla

COSMOS 500ML EFPRB01

Blackcurrant, Apple, Bergamot & Birch

CRYSTAL SKY 500ML EFPRB02