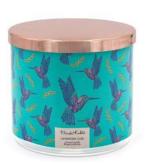

#### PURPLE RIVER

Premium soy wax candles with popular scents - authentic fragrances, vitality, and clear lines.

PAGE 21

#### Sophisticated scents, amber glass & rustic design

Our luxury candle collection comes in six elegant scents in an apothercary-style glass jar. Made with a premium soy blend wax and high quality fragrance oils, our large & medium jars feature triple wicks for the ultimate cosy atmosphere.