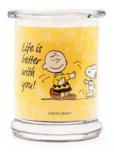

# CLASSIC JARS

With 250g of refined paraffin coloured wax blend and a premium cotton wick, our Peanuts classic jar offers a burn time of 35-50 hours.

LIFE IS BETTER WITH YOU 250G A1829

**Sweet Berries** 