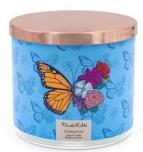

#### PURPLE RIVER

Premium soy wax candles with popular scents - authentic fragrances, vitality, and clear lines.

PAGE 21

#### Authentic fragrances, vitality and clear lines

Introducing Purple River's classic candles - pure, sustainable, and premium. Made with natural soy wax and cotton wicks, these candles are a perfect choice for those who care about quality and the environment. Elevate your ambience with these uncompromisingly crafted candles.