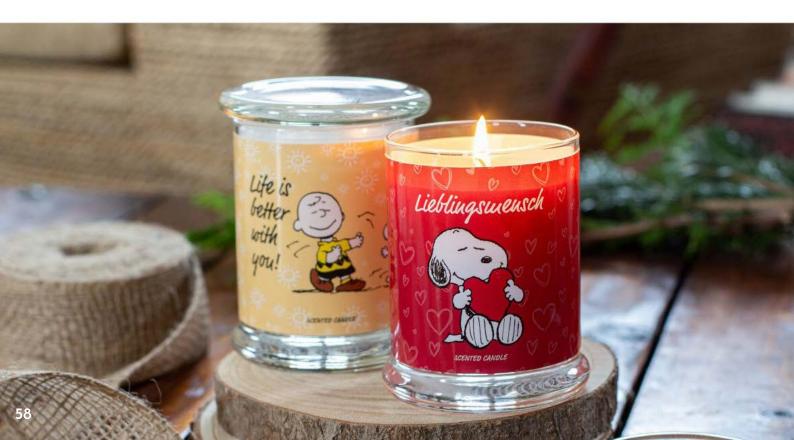

#### **PEANUTS**

Classic candles with cute Snoopy motifs and sentimental messages.

#### To bring a smile to your face

Welcome to Peanuts - We proudly present our outstanding collection of high quality crafted candles - perfect for every occasion. Adorned with adorable Peanuts designs and cute sentimental messages. We offer a diverse range, available in both classic and special editions.

# CLASSIC JARS

With 250g of refined paraffin coloured wax blend and a premium cotton wick, our Peanuts classic jar offers a burn time of 35-50 hours.

LIFE IS BETTER WITH YOU 250G A1829

**Sweet Berries** 