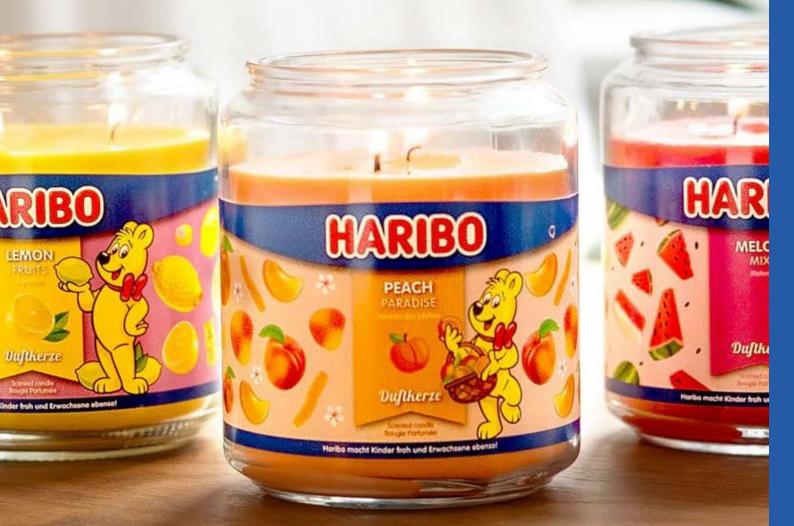

#### Classic candles in all your favourite sweet scents

Experience the benefits of Haribo candles - great scent, fast spreading fragrance, no tunnelling, reduced smoke, clean glass, and eco-friendly 100% cotton wicks. Our diverse selection includes large and small jars, seasonal items, and gift sets, catering to all preferences and occasions.

TROPICAL FUN 510G A879

Lime, Apple & Pineapple

LEMON FRUITS 510G A880

Lemon, Lime & Grapefruit

CHERRY COLA 510G A881

Cherries, Berries & Red Apple

STRAWBERRY HAPPINESS 510G A882

Strawberry, Apple & Orange

BERRY MIX 510G A883

Strawberry, Raspberry & Apple

COCONUT LIME 510G A884

Lime, Coconut & Lemon

PEACH PARADISE 510G A1942

Peach, Orange & Grapefruit

VANILLA WAFFLE CREAM 510G A2174

Vanilla, Buttercream & Coconut

JUNGLE PARTY 510G A2189

Peach Coconut & Passionfruit

FLUFFY CLOUDS 510G A2176

Mint, Marshmallow & Vanilla

BIRTHDAY CAKE 510G A2198

Apple, Raspberry & Caramel

MELON MIX 510G A2085

Melon, Peach & Strawberry