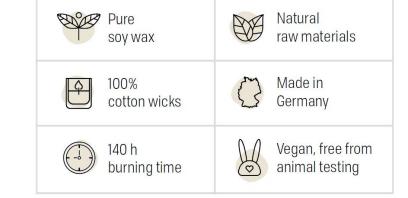

#### A must-have for any home

Purple River 623g large jars provides up to 140 hours of clean and safe burn time. Made with premium materials, including a hand-blown jar, 100% soy wax, premium cotton wick, and exclusive fragrance oils from Germany, this candle ensures high quality and safety standards. Size: 10cm x 18cm.