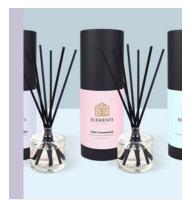

Exquisite scents & sophisticated style

Create an elegant atmosphere with our luxury collection of diffusers in charcoal grey Italian glass. Presented in a luxury gift box with six premium reeds and high quality fragrance oil, you can re-use these stylish jars with our refill pouches for long-lasting scent.

COSMOS 1000ML EFPRA01 Blackcurrant, Apple, Bergamot & Birch

CRYSTAL SKY 1000ML EFPRA02 Hyacinth, Violet, Rose & Musk

DUSK 1000ML EFPRA03 Ylang Ylang, Black Truffle & Bergamot

OCEANIC 1000ML EFPRA04 Sea Minerals, Driftwood & Linen