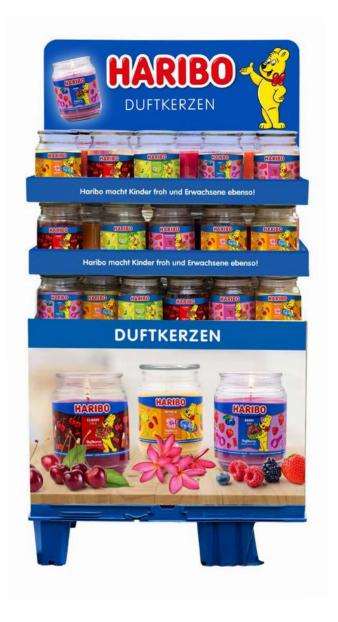

### FLOOR STANDING DISPLAY

With sweet, irresistible scents, this display is perfect for all three sizes of Haribo candles and even gift sets.