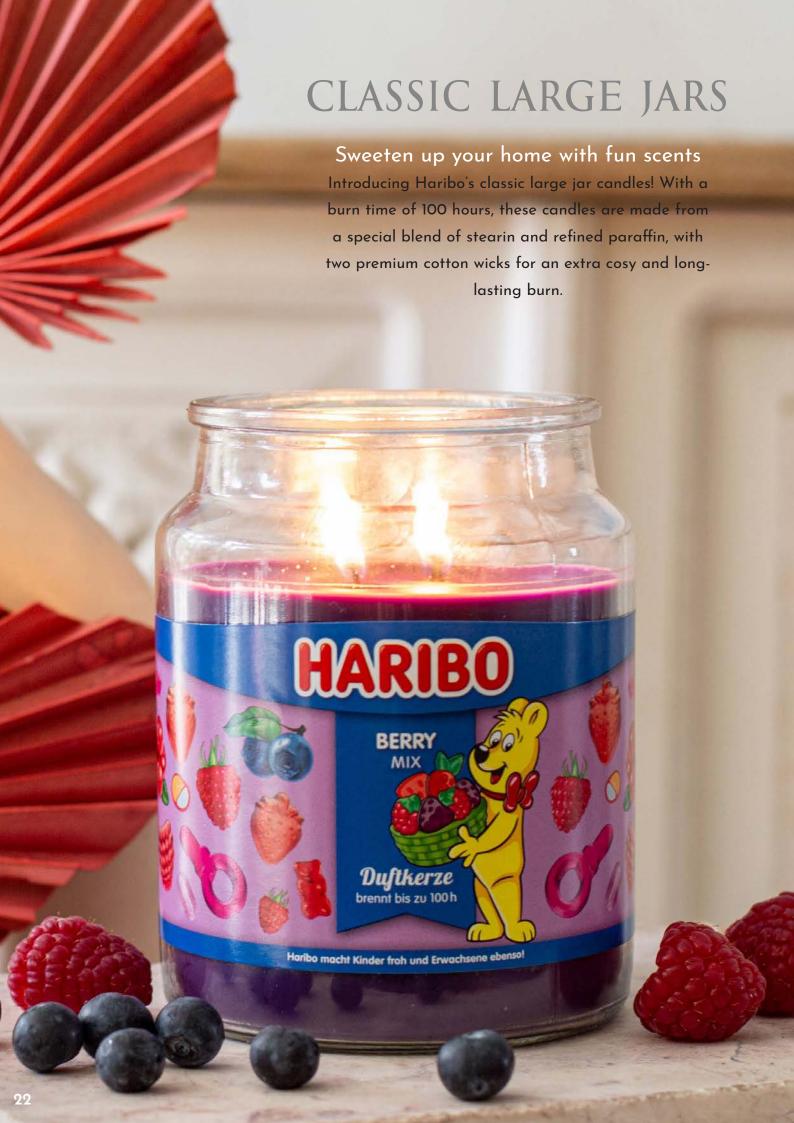

#### Immerse yourself in super sweetness!

Indulge in a nostalgia rush with this Haribo two layer scented candle, featuring a charming teddy bear label. With two premium cotton wicks and a burn time of 100 hours, this candle is sure to bring a playful and delightful atmosphere to your home. Made with a blend of colored stearin and refined paraffin wax, you'll be surrounded by the sweet scent of childhood memories for hours on end.

**HAPPY BERRY** 510G A1670

Strawberry, Wild Berry & Cherry

**EXOTIC** 510G A1669

Pineapple, Mango, Coconut & Lime

**CREAMY CHERRY** 510G A1668

Vanilla Cupcake & Black Cherry