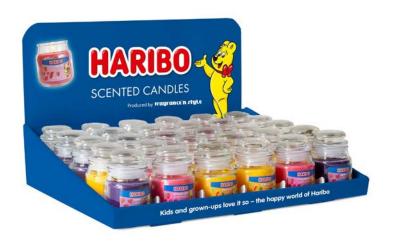

# COUNTER TOP DISPLAYS

Haribo's iconic jars are now available in a convenient countertop display for your shop!

These sweetly scented candles will add a delightful touch to your store.

#### ALL YEAR 30 X 85G A1522

6 x Tropical Fun
6 x Berry Mix
6 x Cherry Cola
6 x Strawberry Happiness
6 x Coconut Lime