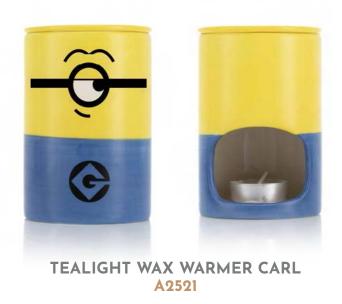

## WAX MELT WARMER

Embrace the playful side of home fragrances with our Minions wax melt burner, featuring a quirky design starring the lovable Carl. Get ready to melt away stress and fill your space with adorable scents!