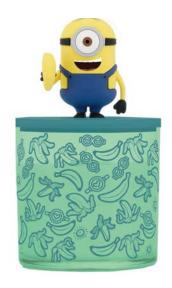

#### Playful creations & beloved characters

Discover our new line of Minions candles, teaturing innovative designs like warming candles, snow globes, and cup candles, alongside classic options. Beloved characters such as Bob, Kevin Stuart, and the pink fluffy unicorn are all showcased in these delightful creations. Transform your space with a playful and inviting ambience with our one-of-a-kind candles.