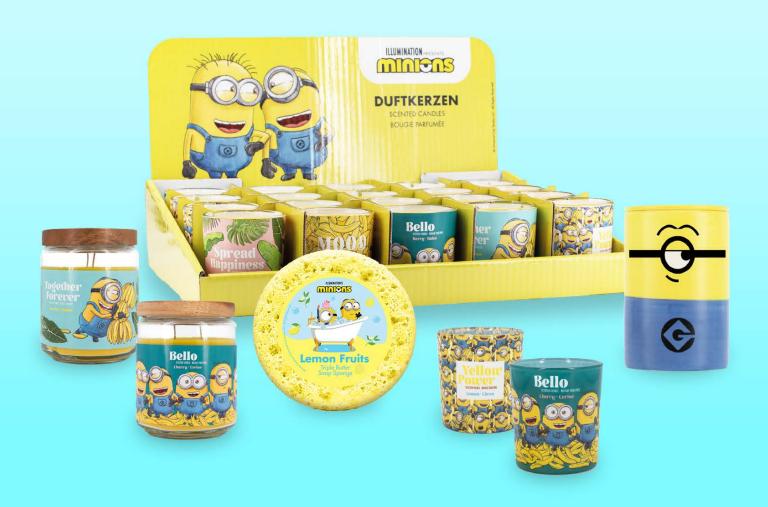

#### Playful creations & beloved characters

Discover our new line of Minions candles, teaturing innovative designs like warming candles, snow globes, and cup candles, alongside classic options. Beloved characters such as Bob, Kevin Stuart, and the pink fluffy unicorn are all showcased in these delightful creations. Transform your space with a playful and inviting ambience with our one-of-a-kind candles.

SPREAD HAPPINESS 510G A2245

Strawberry

MOOD 510G A2246

Blueberry Muffin

YELLOW POWER 510G A2247

Lemon

TOGETHER FOREVER 510G A2248

Banana

#### A cute and playful addition to any room!

With a burn time of up to 25 hours, this 110g candle will add a touch of Minionthemed fun. Made with premium cotton wick and refined paraffin wax blend in a yellow jar, it's the perfect gift for any Minions fan!

SPREAD HAPPINESS 110G A2292

Strawberry

MOOD 110G A2291 Blueberry Muffin

YELLOW POWER 110G A2290

Lemon

TOGETHER FOREVER 110G A2289

Banana

BELLO 110G A2288 Cherry