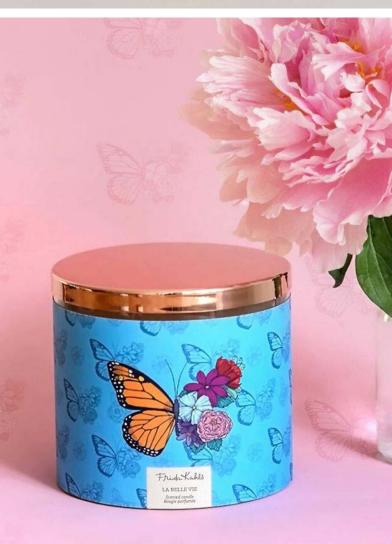

#### FRIDA KAHLO

This collection is a tribute to the passion, creativity, and uniqueness of the legendary artist.

PAGE 56

#### Passion, avant-garde authenticity and creativity

Featuring scents that are carefully curated to complement Frida Kahlo, reflecting her personality, art, and Mexican heritage. This collection is a tribute to the passion, creativity, and uniqueness of the legendary artist.

#### Vibrant masterpieces and a lustrous lid

Experience 70 hours of candlelit magic with our 400g Frida Kahlo large jar. Measuring 10cm x 10cm, made from a refined paraffin white wax blend and featuring three premium cotton wicks, this candle is the perfect addition to your home decor.

GRACEFUL MOMENTS 400G A1869

Lemon, Bergamot, Eucalyptus & Lily

EXOTIC JASMINE 400G A1871 Lemon, Mint, Jasmine & Musk

LA BELLE VIE 400G A1872

Vanilla Redcurrant & Iris

BEAUTIFUL SOUL 400G A2230

Patchouli & Gardenia