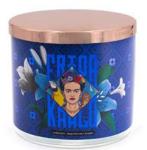

#### Passion, avant-garde authenticity and creativity

Featuring scents that are carefully curated to complement Frida Kahlo, reflecting her personality, art, and Mexican heritage. This collection is a tribute to the passion, creativity, and uniqueness of the legendary artist.

#### Vibrant masterpieces and a lustrous lid

Experience 70 hours of candlelit magic with our 400g Frida Kahlo large jar. Measuring 10cm x 10cm, made from a refined paraffin white wax blend and featuring three premium cotton wicks, this candle is the perfect addition to your home decor.