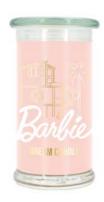

# LARGE JAR CANDLES

A tall 400g glass jar candle (10cm x 18cm) with a burn time of up to 80 hours. Made with high-quality refined paraffin wax blend and a premium cotton wick.

BETTER TOGETHER 400G A2696

Sweet Berries

DREAM CANDLE 400G A2694

Island Coconut Mahogony

**DREAM HOUSE** 400G A2694

Vanilla Glow

INSPIRE THE WORLD 400G A2693

Sweet Grace