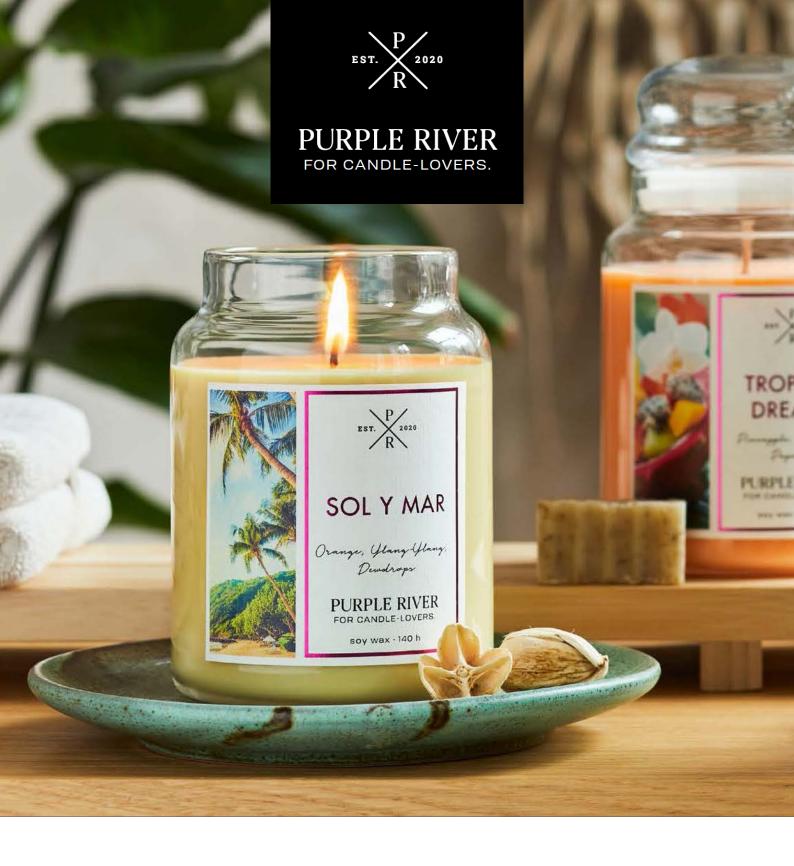

## HOME FRAGRANCE

#### Authentic fragrances, vitality and clear lines

Introducing Purple River's classic candles - pure, sustainable, and premium. Made with natural soy wax and cotton wicks, these candles are a perfect choice for those who care about quality and the environment. Elevate your ambience with these uncompromisingly crafted candles.

#### **PURE & WITHOUT COMPROMISES**

PEONY BLOSSOM 623G A912

Peony, Berries & Amber

PURE LAVENDER 623G A1062

Lavender

GOOD KARMA 623G A1059

Rhubarb, Cassis & Musk

SOL Y MAR 623G A921

Orange, Ylang Ylang & Dewdrops