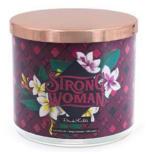

araffin white wax blend and featuring three premium cotton wicks, this candle is the perfect addition to your home decor.



GRACEFUL MOMENTS 400G A1869

Lemon, Bergamot, Eucalyptus & Lily



EXOTIC JASMINE 400G A1871 Lemon, Mint, Jasmine & Musk



LA BELLE VIE 400G A1872

Vanilla Redcurrant & Iris



BEAUTIFUL SOUL 400G A2230

Patchouli & Gardenia



UNIQUE 400G A2231 Honey, Vanilla, Amber & Orchid

Viva la vida

VIVA LA VIDA 400G A2232

Lemon, Honey, Watermelon & Fig



LAVENDER LUXE
400G A1873
Raspberry, Tonka Bean, Vanilla & Lavender

That State
Plants are surrors
Agriculture

FULL MOON MYSTERY 400G A2228

Fir, Cedar & Oud



ESSENCE OF LIFE 400G A2229

Apple, Jasmine, Amber & Musk



FRIDA KAHLO 400G A2233

Apple, Berry, Cashmere & Vanilla



REBEL 400G A2234

Birch, Vanilla & Myrrh



STRONG WOMAN 400G A2235

Hazelnut, Praline & Patchouli











# SMALL JARS

#### Colourful hues and enchanting fragrance

Embrace the daring spirit of Frida Kahlo with her classic designs. Each 180g large jar boasts a 50-hour burn time, thanks to our top-quality paraffin white wax blend and triple-strand cotton wicks.



ESSENCE OF LIFE 180G A2238

Apple, Jasmine, Amber & Musk



EXOTIC JASMINE 180G A1982

Lemon, Mint, Jasmine & Musk



FULL MOON MYSTERY 180G A2239

Fir, Cedar & Oud



GRACEFUL MOMENTS 180G A1980

Lemon, Bergamot, Eucalyptus & Lily



LA BELLE VIE 180G A1983

Vanilla, Redcurrant & Iris



LAVENDER LUXE 180G A1984

Raspberry, Tonka Bean, Vanilla & Lavender

# TRIPLE BUTTER SOAP SPONGES

#### Cleanse, exfoliate, massage & moisturise

Ideal for exfoliating in the bath &