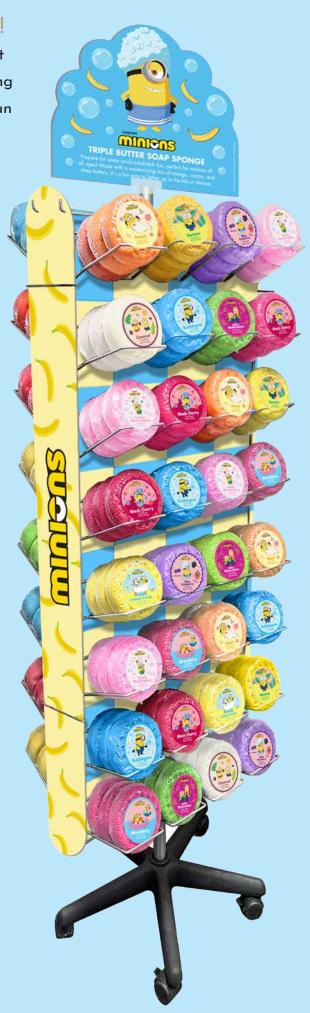

# TRIPLE BUTTER SOAP SPONGES

#### Bursting with bubbles & fragrance!

Prepare for some scrub-a-dub-dub fun, perfect for minions of all ages! Made with a moisturising mix of mango, cocoa, and shea butters, it's a fun way to lather up in the tub or shower.

SOAP SPONGE STAND 192 X 200G A2651

BLACK CHERRY 200G A2629

Sweet Cherries & Vanilla

LEMON FRUITS 200G A2635

Sweet Lemons & Tangy Citrus

STRAWBERRY 200G A2637

Strawberry Syrup

**COCONUT 200G A2633** 