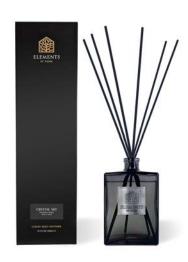

Exquisite scents & sophisticated style

Create an elegant atmosphere with our luxury collection of diffusers in charcoal grey Italian glass. Presented in a luxury gift box with six premium reeds and high quality fragrance oil, you can re-use these stylish jars with our refill pouches for long-lasting scent.

COSMOS 1000ML EFPRA01 Blackcurrant, Apple, Bergamot & Birch

CRYSTAL SKY 1000ML EFPRA02 Hyacinth, Violet, Rose & Musk

DUSK 1000ML EFPRA03 Ylang Ylang, Black Truffle & Bergamot

OCEANIC 1000ML EFPRA04 Sea Minerals, Driftwood & Linen