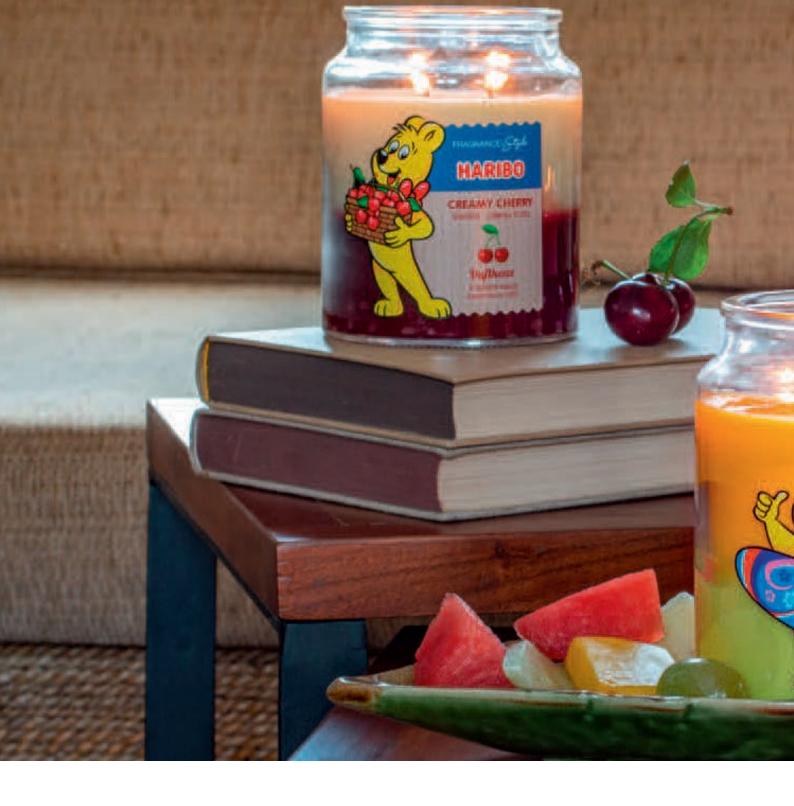

#### Classic candles in all your favourite sweet scents

Experience the benefits of Haribo candles - great scent, fast spreading fragrance, no tunnelling, reduced smoke, clean glass, and eco-friendly 100% cotton wicks. Our diverse selection includes large and small jars, seasonal items, and gift sets, catering to all preferences and occasions.

#### Immerse yourself in super sweetness!

Indulge in a nostalgia rush with this Haribo two layer scented candle, featuring a charming teddy bear label. With two premium cotton wicks and a burn time of 100 hours, this candle is sure to bring a playful and delightful atmosphere to your home. Made with a blend of colored stearin and refined paraffin wax, you'll be surrounded by the sweet scent of childhood memories for hours on end.

**HAPPY BERRY** 510G A1670

Strawberry, Wild Berry & Cherry

**EXOTIC** 510G A1669

Pineapple, Mango, Coconut & Lime

**CREAMY CHERRY** 510G A1668

Vanilla Cupcake & Black Cherry