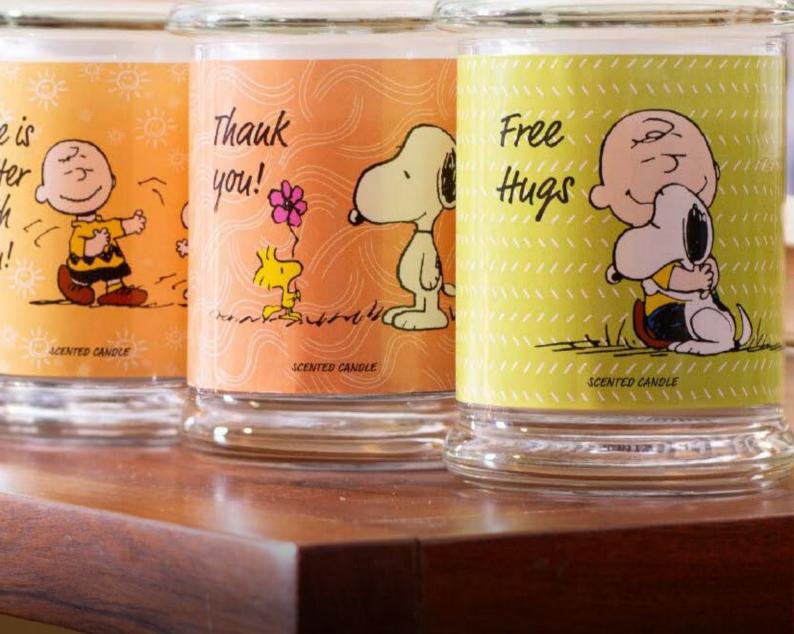

#### To bring a smile to your face

Welcome to Peanuts - We proudly present our outstanding collection of high quality crafted candles - perfect for every occasion. Adorned with adorable Peanuts designs and cute sentimental messages. We offer a diverse range, available in both classic and special editions.

THANK YOU 250G A1830

Vanilla Cupcake

MY FAVOURITE PERSON 250G A1831

Fruity Cherry

FREE HUGS 250G A1834

Sweet Mandarin

HAPPY BIRTHDAY 250G A1832

Vanilla Cupcake