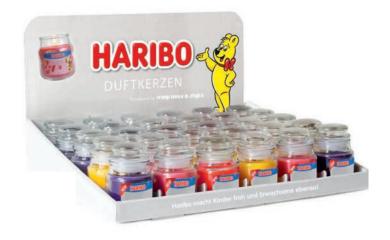

# COUNTER TOP DISPLAYS

Haribo's iconic jars are now available in a convenient countertop display for your shop!

These sweetly scented candles will add a delightful touch to your store.

#### ALL YEAR 30 X 85G A1522

6 x Tropical Fun
6 x Berry Mix
6 x Cherry Cola
6 x Strawberry Happiness
6 x Coconut Lime