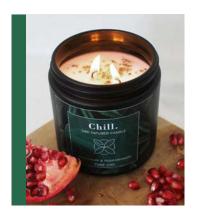

# CBD CANDLES

Chill with calming CBD & intense aroma

Experience the calming properties of CBD with our Soy Scented Candles. The sleek black frosted glass jar houses two cotton wicks and dried hemp CBD. A truly luxurious and environmentally friendly product.

#### Indulge in the art of relaxation

Made with cruelty-free soy wax, 200mg CBD and a cotton wick, these 350g candles burn for up to 70 hours, creating a calming and relaxing atmosphere.

Elevate your space and unwind.

RELAX 350G A2250 Dragon Fruit, Mandarin & Sandalwood

CHILL 350G A2251 Wild Hemp, Pomegranate & Sandalwood

VIBE 350G A2252 Coco, Cannabis, Coconut & Jasmine

HARMONY 350G A2253 Cashmere Kush, Bergamot, Pomegranate & Sandalwood