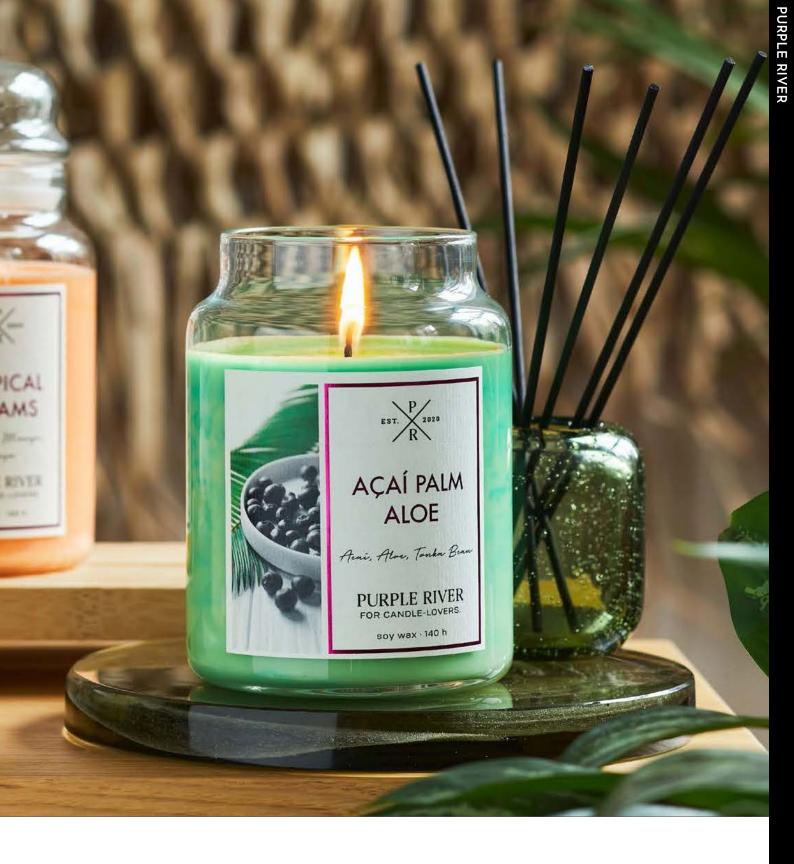

#### A must-have for any home

Purple River 623g large jars provides up to 140 hours of clean and safe burn time. Made with premium materials, including a hand-blown jar, 100% soy wax, premium cotton wick, and exclusive fragrance oils from Germany, this candle ensures high quality and safety standards. Size: 10cm x 18cm.

ACAI PALM ALOE 623G A927

Acai, Aloe & Tonka Bean

BLACK COCONUT LIME 623G A926

Coconut & Lime Juice

BLUEBERRY MUFFIN 623G A919

Muffin, Blueberry & Vanilla

EUCALYPTUS & LEMONGRASS 623G A1453

Eucalyptus, Lemon & Sage