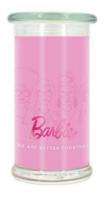

# LARGE JAR CANDLES

A tall 400g glass jar candle (10cm x 18cm) with a burn time of up to 80 hours. Made with high-quality refined paraffin wax blend and a premium cotton wick.

BETTER TOGETHER 400G A2696

Sweet Berries

DREAM CANDLE 400G A2694

Island Coconut Mahogony

**DREAM HOUSE** 400G A2694

Vanilla Glow

INSPIRE THE WORLD 400G A2693

Sweet Grace