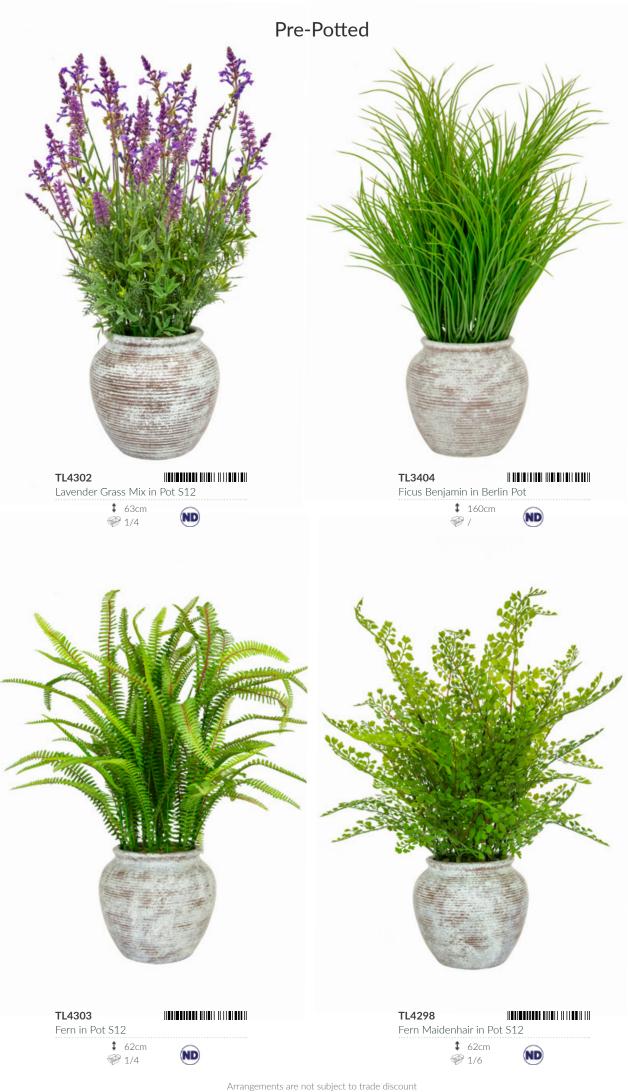

## How to use our catalogue

All prices shown are Nett prices and have no further discounts

This logo represents that the product has been designed and manufactured in the UK.

TL3790 Hydrangea Pink in Grey Pot