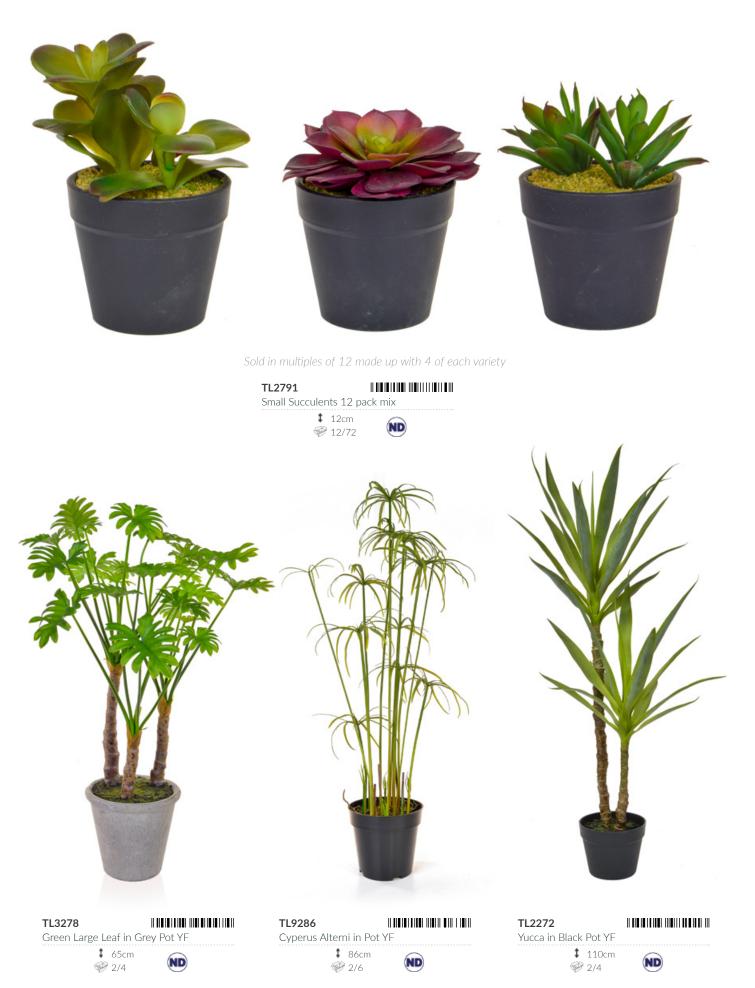

## How to use our catalogue

All prices shown are Nett prices and have no further discounts

This logo represents that the product has been designed and manufactured in the UK.

TL3790 Hydrangea Pink in Grey Pot