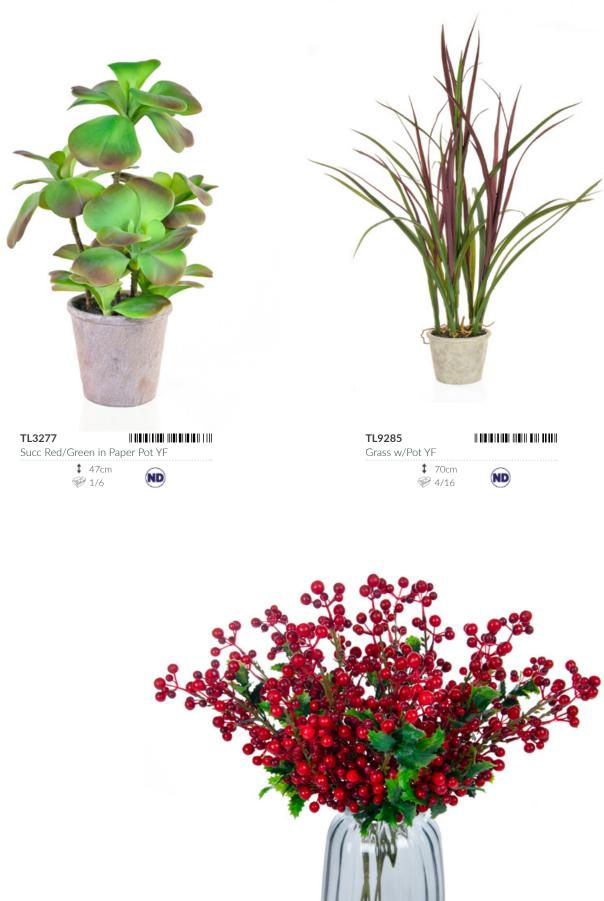

er you are a returning or new customer. We quote for any job big or small and are more than happy to assist and offer you advice on any project.





# plants@\_work

# **VISIT OUR WEB STORE**



# WWW.TREELOCATE.COM



## How to use our catalogue



All prices shown are Nett prices and have no further discounts



This logo represents that the product has been designed and manufactured in the UK.





TL3790 Hydrangea Pink in Grey Pot

**\$** 45cm 1/12

(ND

TL3788 Hydrangea White in Grey Pot

**\$** 45cm 

ND

TL3789 Hydrangea Blue in Grey Pot **\$** 45cm (ND) 🦃 1/12

Arrangements are not subject to trade discount













🌮 1/6



ND

TL3126

Cactus YF

**\$** 146cm





#### Arrangements are not subject to trade discount







Arrangements are not subject to trade discount













TL3810 Hydrangea & Peony White In Vase HY



ND



**\$** 68cm

ND

Plants & Hanging Baskets

¥2

# Plants & Hanging Baskets









TreeLocate (Europe) Ltd Kylefield Belford NE70 7AE +44 (0) 1668 219219

www.treelocate.com info@treelocate.com