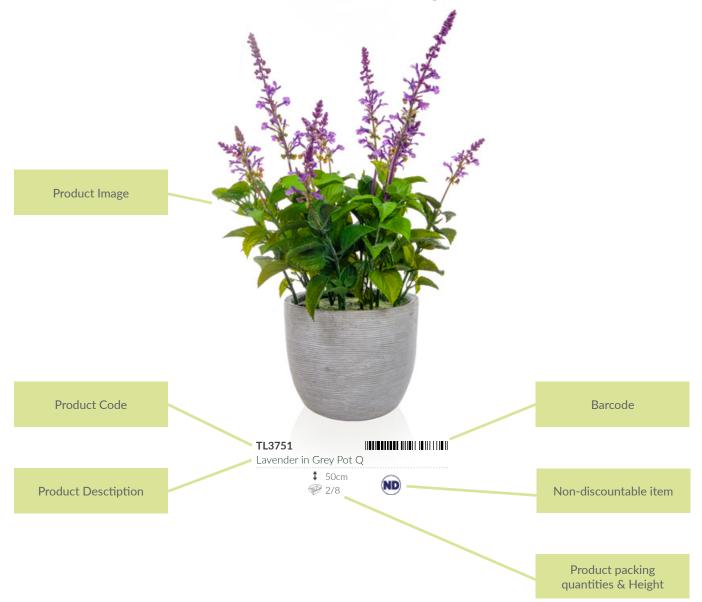

## How to use our catalogue

All prices shown are Nett prices and have no further discounts

This logo represents that the product has been designed and manufactured in the UK.

TL3790 Hydrangea Pink in Grey Pot