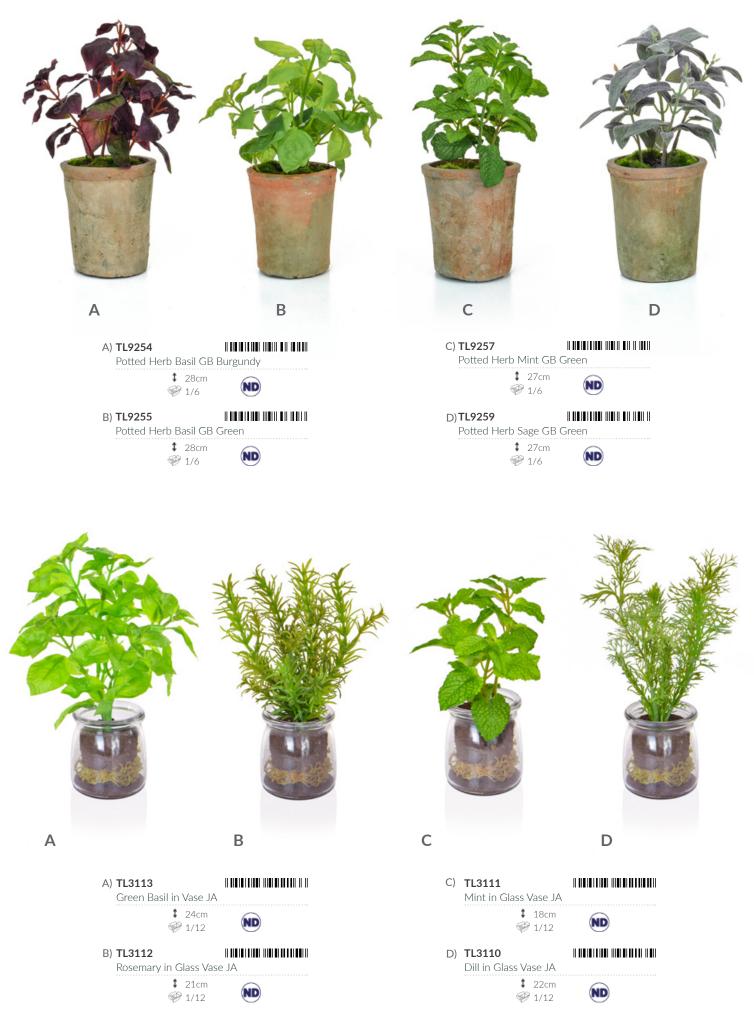

**\$** 45cm 1/12

(ND

TL3788 Hydrangea White in Grey Pot

**\$** 45cm 

ND

TL3789 Hydrangea Blue in Grey Pot **\$** 45cm (ND) 🦃 1/12

Arrangements are not subject to trade discount

🌮 1/6