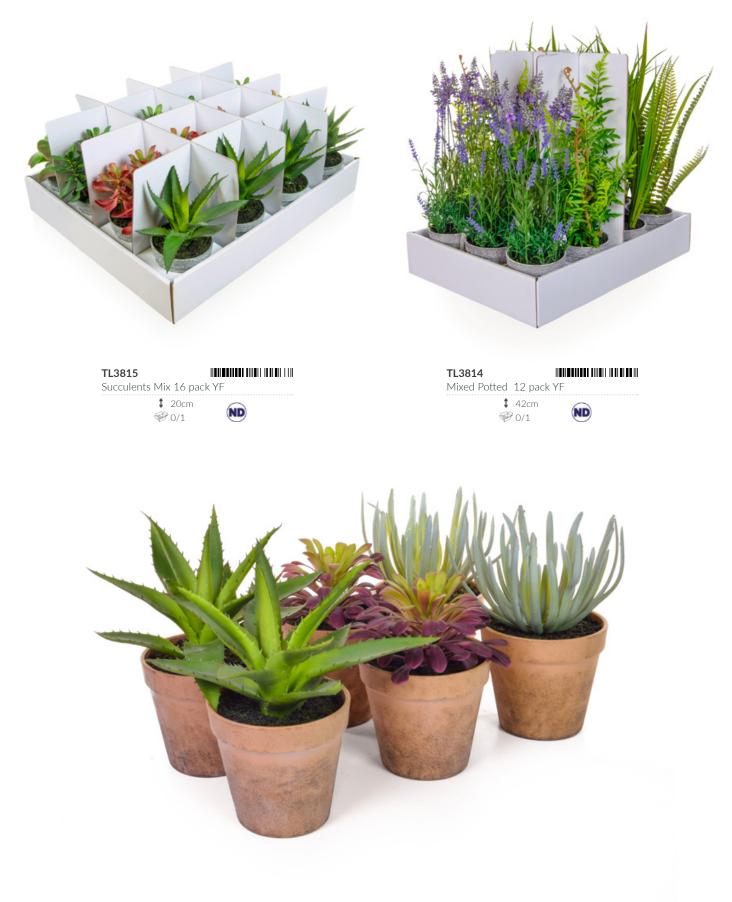

## How to use our catalogue

All prices shown are Nett prices and have no further discounts

This logo represents that the product has been designed and manufactured in the UK.

TL3790 Hydrangea Pink in Grey Pot