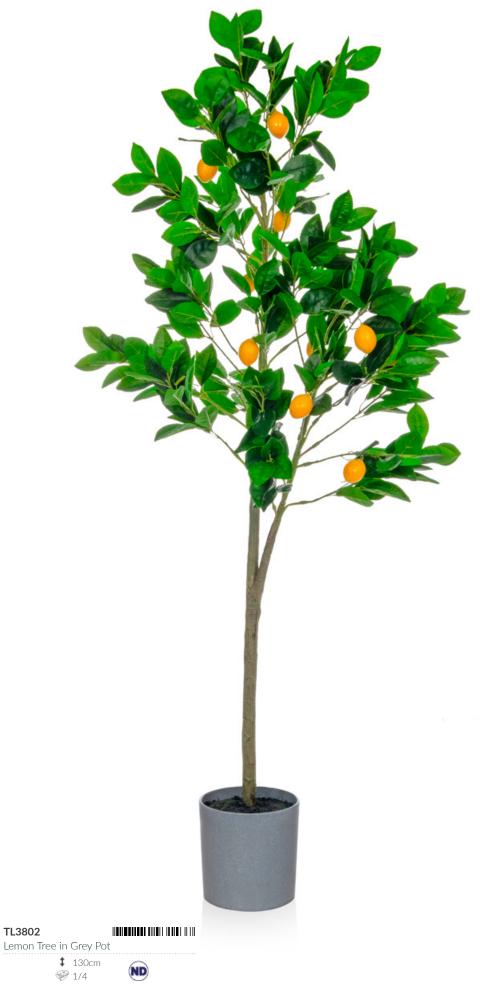

hether you are a returning or new customer. We quote for any job big or small and are more than happy to assist and offer you advice on any project.





# plants@\_work

# **VISIT OUR WEB STORE**



# WWW.TREELOCATE.COM



## How to use our catalogue



All prices shown are Nett prices and have no further discounts



This logo represents that the product has been designed and manufactured in the UK.





TL3790 Hydrangea Pink in Grey Pot

**\$** 45cm 1/12

(ND

TL3788 Hydrangea White in Grey Pot

**\$** 45cm 

ND

TL3789 Hydrangea Blue in Grey Pot **\$** 45cm (ND) 🦃 1/12

Arrangements are not subject to trade discount













🌮 1/6



ND

TL3126

Cactus YF

**\$** 146cm





#### Arrangements are not subject to trade discount







Arrangements are not subject to trade discount













TL3810 Hydrangea & Peony White In Vase HY



ND



**\$** 68cm

ND

Plants & Hanging Baskets

¥2

# Plants & Hanging Baskets









TreeLocate (Europe) Ltd Kylefield Belford NE70 7AE +44 (0) 1668 219219

www.treelocate.com info@treelocate.com