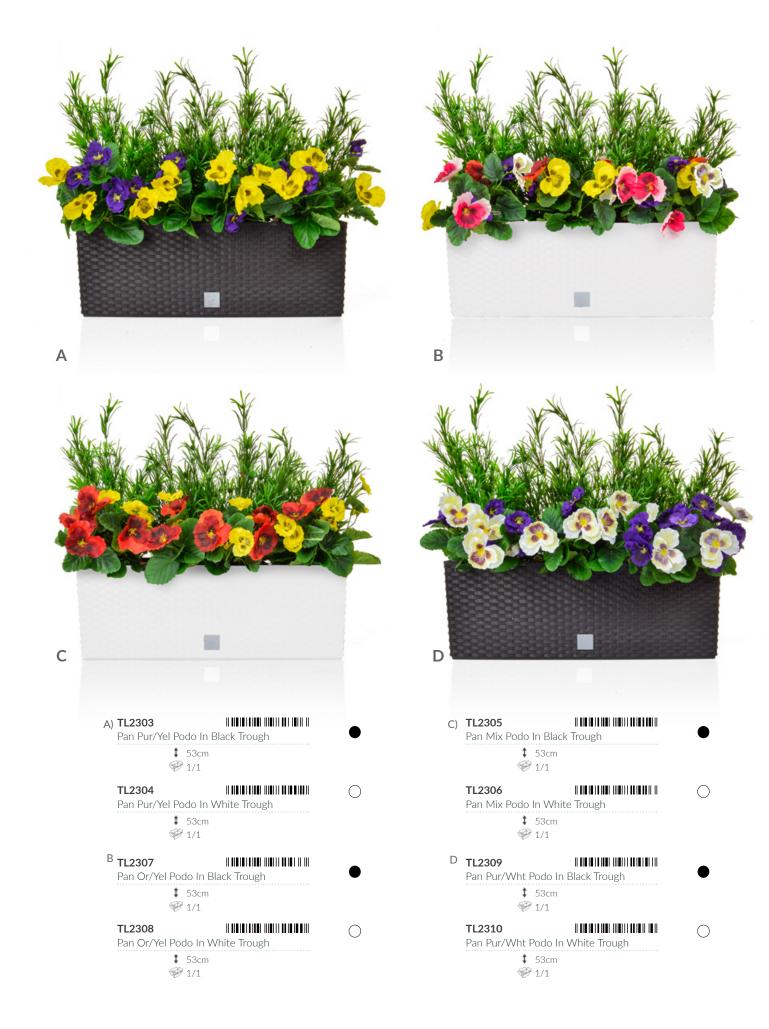

## How to use our catalogue

All prices shown are Nett prices and have no further discounts

This logo represents that the product has been designed and manufactured in the UK.

TL3790 Hydrangea Pink in Grey Pot