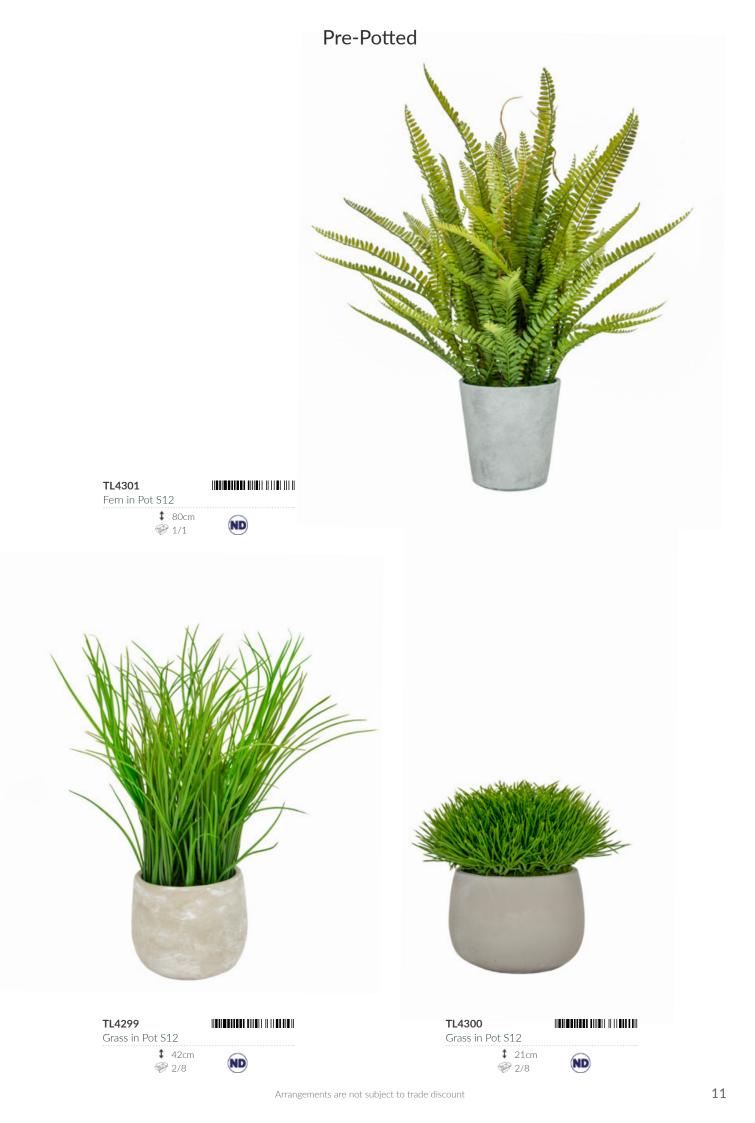

## How to use our catalogue

All prices shown are Nett prices and have no further discounts

This logo represents that the product has been designed and manufactured in the UK.

TL3790 Hydrangea Pink in Grey Pot