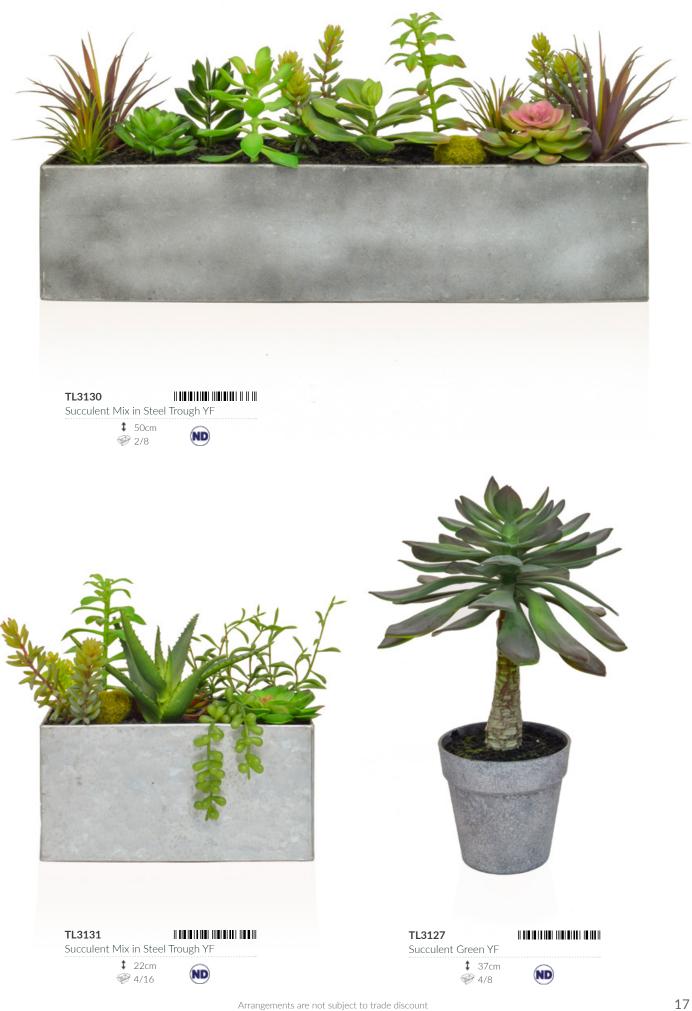

## How to use our catalogue

All prices shown are Nett prices and have no further discounts

This logo represents that the product has been designed and manufactured in the UK.

TL3790 Hydrangea Pink in Grey Pot