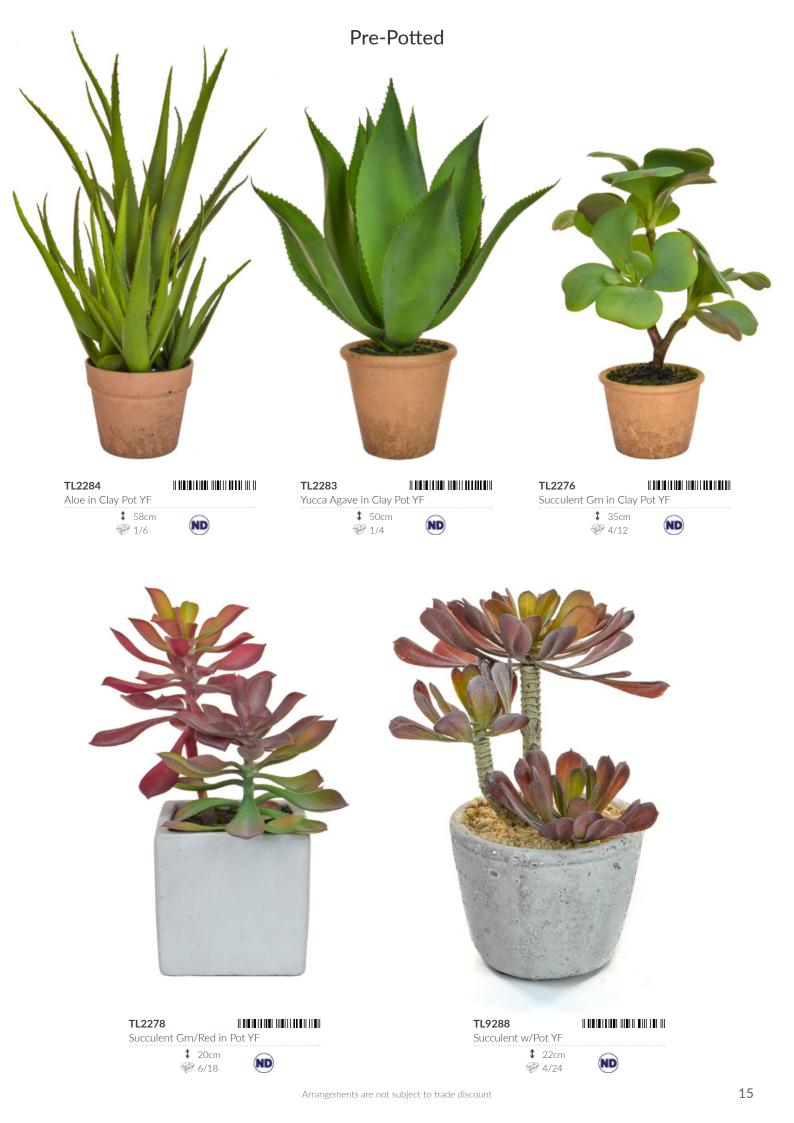

## How to use our catalogue

All prices shown are Nett prices and have no further discounts

This logo represents that the product has been designed and manufactured in the UK.

TL3790 Hydrangea Pink in Grey Pot