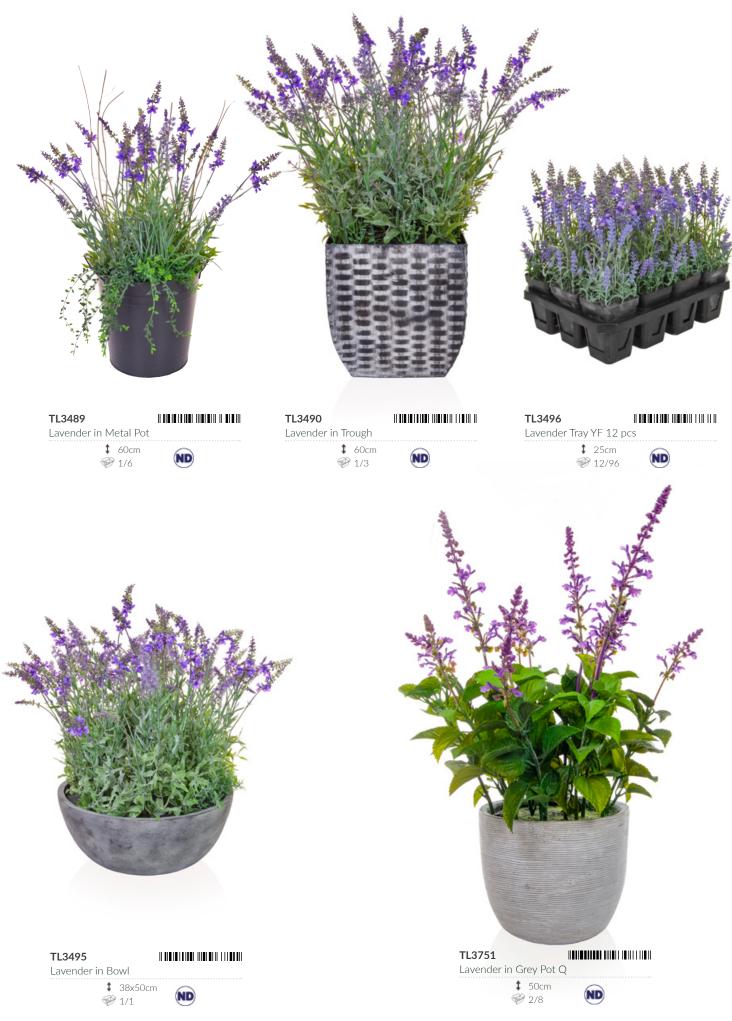

## How to use our catalogue

All prices shown are Nett prices and have no further discounts

This logo represents that the product has been designed and manufactured in the UK.

TL3790 Hydrangea Pink in Grey Pot