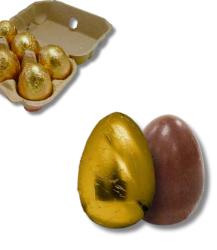

#### Add your logo to our Easter Design OR supply the artwork for a complete custom print for the same price

Milk Chocolate 80g Bar Wrapped In Gold Foil Finished With A Personalised Wrapper EASTERD102

Egg Carton, 6 Milk Chocolate Hen Eggs Wrapped in Gold Foil Finished With A Personalised Sleeve EASTERD103