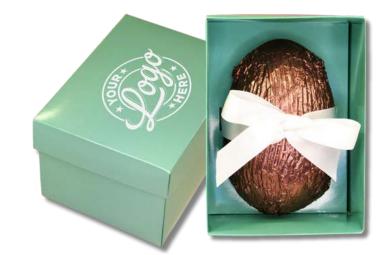

## Premium 240g Milk Chocolate Egg

Wrapped in Foil Finished with a Hand Tied White Bow and Presented In a Coloured Box with a personalised print to Lid

Shocking Pink PROMOLUXSPEGG

Vibrant Orange PROMOLUXVOEGG

Option for eggs to have chocolates or truffles inserted at an additional cost