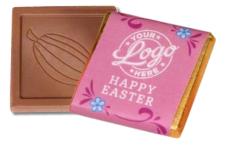

# Speckled Eggs Cube

Why not be different?

Send a branded 60mm Clear PVC Cube with a Single Face Colour Print Finished with a Satin Ribbon.