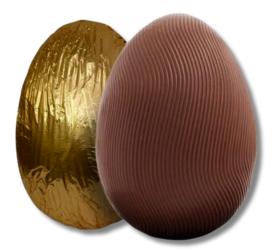

#### **Foil Only Easter Eggs** Available in 80g, 100g, 150g and 200g

Milk 80g PROMO80GMEGGGF 100g PROMO100GMEGGGF 150g PROMO150GMEGGGF 200g PROMO200GMEGGGF

> Dark 80g PROMO80GDEGGGF 100g PROMO150GDEGGGF 150g PROMO150GDEGGGF 200g PROMO200GDEGGGF

Available in Dark and Milk Chocolate, our Easter eggs can also be made Vegan Friendly

Also Available in a range of flavours and foil colours by request, subject to availability and MOQ's