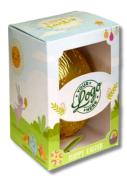

# 150g Milk Chocolate Easter Egg

Wrapped In Gold Foil Presented In A Full Colour Digital Printed Tetra Box

PROM150GMCGFTET

Personalise your own egg carton with promotional branding for advertising your brand and getting your message out there?

Made from sustainable chocolate and with recyclable packaging.