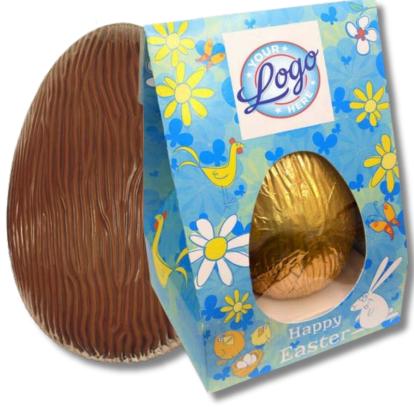

# 150g Milk Chocolate Easter Egg

Wrapped In Gold Foil Presented In A Full Colour Digital Printed Tetra Box

PROM150GMCGFTET

Personalise your own egg carton with promotional branding for advertising your brand and getting your message out there?

Made from sustainable chocolate and with recyclable packaging.