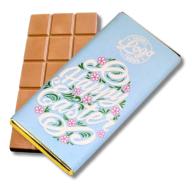

# Blue Themed Happy Easter Flower Design

Add your logo to our Easter Design OR supply the artwork for a complete custom print for the same price

EASTERD503

Milk Chocolate Neapolitans Wrapped In Gold Foil Finished With a Personalised Wrapper EASTERD501