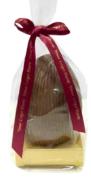

# Milk Chocolate Easter Egg

With A Personalised Satin Hand Tied Ribbon, On A Matt Gold Plinth. 200g

Daffodil Yellow PROMOGPEGG200YELLOW

Red EDPROMOGPEGG200RED

Shocking Pink PROMOGPEGG200SHOCKPINK

Orange PROMOGPEGG200ORANGE

Black PROMOGPEGG200BLACK

Navy PROMOGPEGG200NAVY

Wine PROMOGPEGG200RWINE

Brown PROMOGPEGG200BROWN

Regal Purple PROMOGPEGG200PURPLE

Forest Green PROMOGPEGG200FGREEN

Light Blue PROMOGPEGG200LBLUE

White PROMOGPEGG200WHITE

Silver PROMOGPEGG200SILVER

Beauty PROMOGPEGG200BEAUTY

Royal Blue PROMOGPEGG200RBLUE

Cream PROMOGPEGG200CREAM

Pink PROMOGPEGG200PINK

Iris PROMOGPEGG200IRIS

Light Coral PROMOGPEGG200LCORAL

Lemon PROMOGPEGG200LEMON

Lime Green PROMOGPEGG200LGREEN

Old Gold

Pastel Green PROMOGPEGG200G PROMOGPEGG200PGREEN