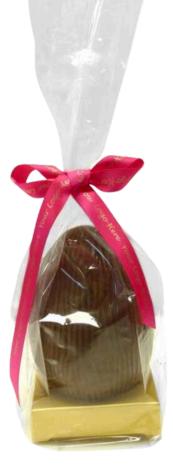

#### Luxury, Thickly Moulded, Chocolate Easter Eggs

Aqua Green PROMOLUXAGEGG

Sunshine Yellow PROMOLUXSYEGG

Easter Green PROMOLUXEGEGG

Why not personalise your own luxury egg box with promotional branding for corporate gifting.