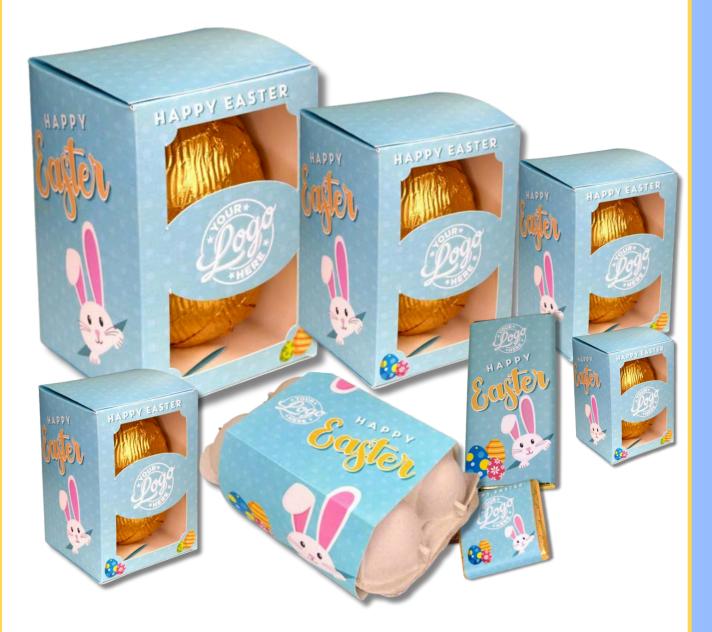

# Happy Easter Bunnies & Sunshine Design

#### Add your logo to our Easter Design OR supply the artwork for a complete custom print for the same price

Milk Chocolate 80g Bar Wrapped In Gold Foil Finished With A Personalised Wrapper EASTERD102

Egg Carton, 6 Milk Chocolate Hen Eggs Wrapped in Gold Foil Finished With A Personalised Sleeve EASTERD103

Milk Chocolate Neapolitans Wrapped In Gold Foil Finished With A Personalised Wrapper EASTERD101

Egg Box With A 50g Milk Chocolate Egg Wrapped In Gold Foil Finished With A Personalised Box EASTERD105

Egg Box With A 25g Milk Chocolate Egg Wrapped In Gold Foil Finished With A Personalised Box EASTERD104

Egg Box With A 80g Milk Chocolate Egg Wrapped In Gold Foil Finished With A Personalised Box EASTERD106

Egg Box With A 150g Milk Chocolate Egg Wrapped In Gold Foil Finished With A Personalised Box EASTERD107