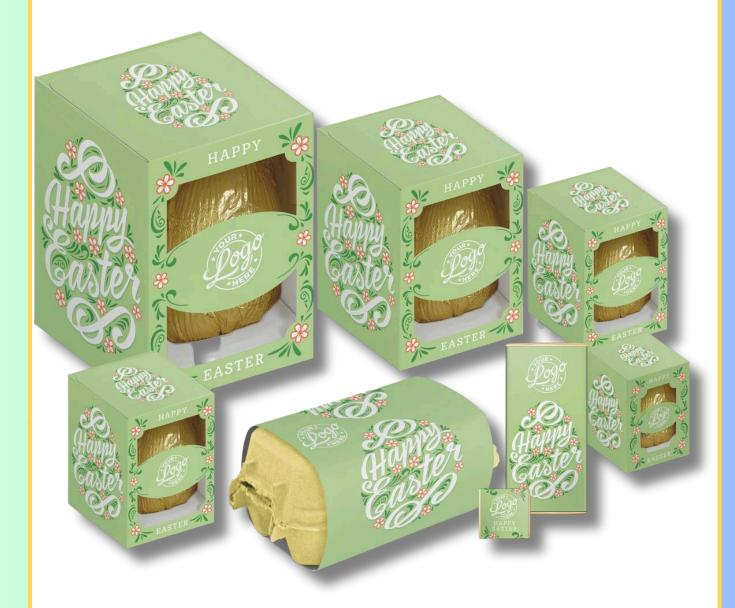

# Happy Easter Bunnies & Sunshine Design

#### Add your logo to our Easter Design OR supply the artwork for a complete custom print for the same price

Milk Chocolate 80g Bar Wrapped In Gold Foil Finished With A Personalised Wrapper EASTERD102

Egg Carton, 6 Milk Chocolate Hen Eggs Wrapped in Gold Foil Finished With A Personalised Sleeve EASTERD103