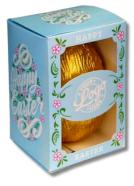

# Blue Themed Happy Easter Flower Design

Add your logo to our Easter Design OR supply the artwork for a complete custom print for the same price

EASTERD503

Milk Chocolate Neapolitans Wrapped In Gold Foil Finished With a Personalised Wrapper EASTERD501

Egg Box With A 25g Milk Chocolate Egg Wrapped In Gold Foil Finished With A Personalised Box EASTERD504

Egg Box With A 50g Milk Chocolate Egg Wrapped In Gold Foil Finished With A Personalised Box EASTERD505

Egg Box With A 80g Milk Chocolate Egg Wrapped In Gold Foil Finished With A Personalised Box EASTERD506

Egg Box With A 150g Milk Chocolate Egg Wrapped In Gold Foil Finished With A Personalised Box EASTERD507