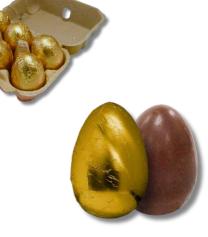

#### **Foil Only Easter Eggs** Available in 80g, 100g, 150g and 200g

Milk 80g PROMO80GMEGGGF 100g PROMO100GMEGGGF 150g PROMO150GMEGGGF 200g PROMO200GMEGGGF

> Dark 80g PROMO80GDEGGGF 100g PROMO150GDEGGGF 150g PROMO150GDEGGGF 200g PROMO200GDEGGGF

Available in Dark and Milk Chocolate, our Easter eggs can also be made Vegan Friendly

Also Available in a range of flavours and foil colours by request, subject to availability and MOQ's