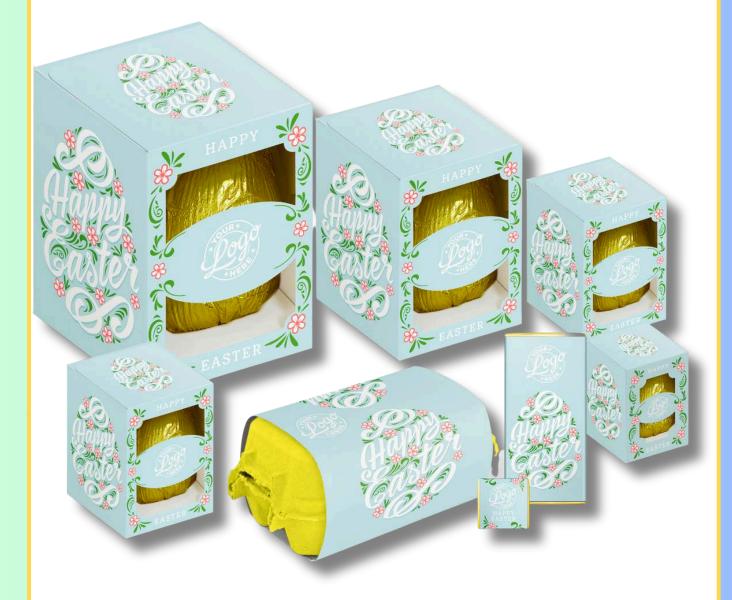

# Blue Themed Happy Easter Flower Design

Add your logo to our Easter Design OR supply the artwork for a complete custom print for the same price

EASTERD503

Milk Chocolate Neapolitans Wrapped In Gold Foil Finished With a Personalised Wrapper EASTERD501

Egg Box With A 25g Milk Chocolate Egg Wrapped In Gold Foil Finished With A Personalised Box EASTERD504

Egg Box With A 50g Milk Chocolate Egg Wrapped In Gold Foil Finished With A Personalised Box EASTERD505

Egg Box With A 80g Milk Chocolate Egg Wrapped In Gold Foil Finished With A Personalised Box EASTERD506

Egg Box With A 150g Milk Chocolate Egg Wrapped In Gold Foil Finished With A Personalised Box EASTERD507