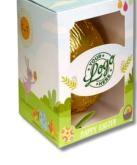

# 150g Milk Chocolate Easter Egg

Wrapped In Gold Foil Presented In A Full Colour Digital Printed Tetra Box

PROM150GMCGFTET

Personalise your own egg carton with promotional branding for advertising your brand and getting your message out there?

Made from sustainable chocolate and with recyclable packaging.