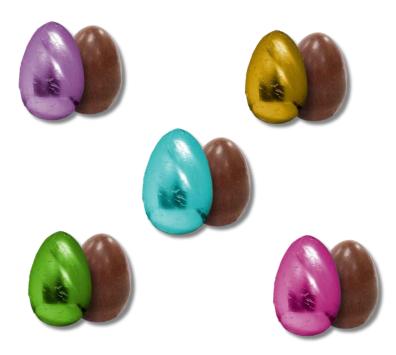

# 25g Foil Wrapped Easter Eggs

Dark Chocolate: Lilac: PROMO25GDEGGLF Gold: PROMO25GDEGGGF Turquoise: PROMO25GDEGGTF Green: PROMO25GDEGGGRNF Pink: PROMO25GDEGGPF

Milk Chocolate: Lilac: PROMO25GMEGGLF Gold: PROMO25GMEGGGF Turquoise: PROMO25GMEGGTF Green: PROMO25GMEGGGRNF Pink: PROMO25GMEGGPF