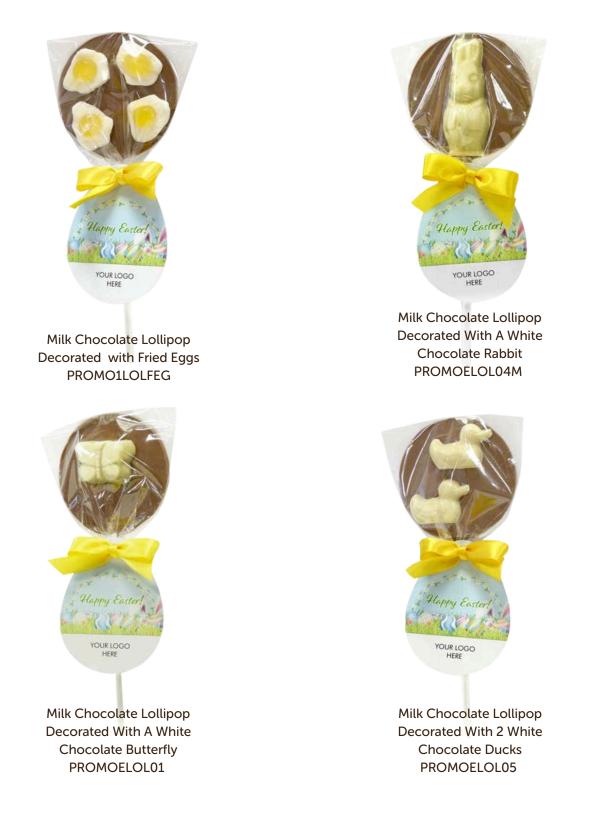

#### **Easter Lollies**

With A Yellow Twist Tie Bow and Personalised Swing Tag

#### Just Add Your Logo