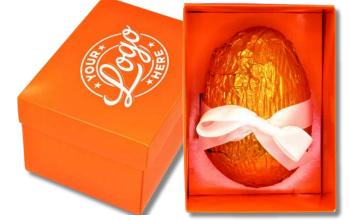

## Premium 240g Milk Chocolate Egg

Wrapped in Foil Finished with a Hand Tied White Bow and Presented In a Coloured Box with a personalised print to Lid

Shocking Pink PROMOLUXSPEGG

Vibrant Orange PROMOLUXVOEGG

Option for eggs to have chocolates or truffles inserted at an additional cost