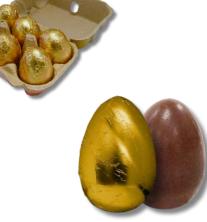

#### Add your logo to our Easter Design OR supply the artwork for a complete custom print for the same price

Milk Chocolate 80g Bar Wrapped In Gold Foil Finished With A Personalised Wrapper EASTERD102

Egg Carton, 6 Milk Chocolate Hen Eggs Wrapped in Gold Foil Finished With A Personalised Sleeve EASTERD103

Milk Chocolate Neapolitans Wrapped In Gold Foil Finished With A Personalised Wrapper EASTERD101

Egg Box With A 50g Milk Chocolate Egg Wrapped In Gold Foil Finished With A Personalised Box EASTERD105

Egg Box With A 25g Milk Chocolate Egg Wrapped In Gold Foil Finished With A Personalised Box EASTERD104

Egg Box With A 80g Milk Chocolate Egg Wrapped In Gold Foil Finished With A Personalised Box EASTERD106

Egg Box With A 150g Milk Chocolate Egg Wrapped In Gold Foil Finished With A Personalised Box EASTERD107