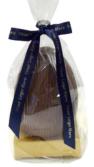

## Premium 240g Milk Chocolate Egg

Wrapped in Foil Finished with a Hand Tied White Bow and Presented In a Coloured Box with a personalised print to Lid

Shocking Pink PROMOLUXSPEGG

Vibrant Orange PROMOLUXVOEGG

Option for eggs to have chocolates or truffles inserted at an additional cost