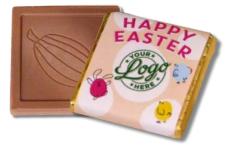

#### Add your logo to our Easter Design OR supply the artwork for a complete custom print for the same price

Milk Chocolate 80g Bar Wrapped In Gold Foil Finished With A Personalised Wrapper EASTERD102

Egg Carton, 6 Milk Chocolate Hen Eggs Wrapped in Gold Foil Finished With A Personalised Sleeve EASTERD103

# Green Themed Happy Easter Flower Design

Add your logo to our Easter Design OR supply the artwork for a complete custom print for the same price

Milk Chocolate 80g Bar Wrapped In Gold Foil Finished With a Personalised Wrapper EASTERD602 Egg Carton, 6 Milk Chocolate Hen Eggs Wrapped in Gold Foil Finished with a Personalised Sleeve EASTERD603 Milk Chocolate Neapolitans Wrapped In Gold Foil Finished With a Personalised Wrapper EASTERD601

# Blue Themed Happy Easter Flower Design

Add your logo to our Easter Design OR supply the artwork for a complete custom print for the same price

EASTERD503

Milk Chocolate Neapolitans Wrapped In Gold Foil Finished With a Personalised Wrapper EASTERD501

# Pink Themed Happy Easter Flower Design

Add your logo to our Easter Design OR supply the artwork for a complete custom print for the same price

Milk Chocolate 80g Bar Wrapped In Gold Foil Finished With a Personalised Wrapper EASTERD402

# Green Happy Easter Bunnies & Chick Design

Add your logo to our Easter Design OR supply the artwork for a complete custom print for the same price

Milk Chocolate 80g Bar Wrapped In Gold Foil Finished With a Personalised Wrapper EASTERD202 Egg Carton, 6 Milk Chocolate Hen Eggs Wrapped in Gold Foil Finished with a Personalised Sleeve EASTERD203 Milk Chocolate Neapolitans Wrapped In Gold Foil Finished With a Personalised Wrapper EASTERD201

# Peach Happy Easter Bunnies & Chick Design

Add your logo to our Easter Design OR supply the artwork for a complete custom print for the same price

Milk Chocolate 80g Bar Wrapped In Gold Foil Finished With a Personalised Wrapper EASTERD302 Egg Carton, 6 Milk Chocolate Hen Eggs Wrapped in Gold Foil Finished with a Personalised Sleeve EASTERD303 Milk Chocolate Neapolitans Wrapped In Gold Foil Finished With a Personalised Wrapper EASTERD301

### Add your logo to our Easter Design OR supply the artwork for a complete custom print for the same price

Milk Chocolate 80g Bar Wrapped In Gold Foil Finished With a Personalised Wrapper EASTERD702 Egg Carton, 6 Milk Chocolate Hen Eggs Wrapped in Gold Foil Finished with a Personalised Sleeve EASTERD703 Milk Chocolate Neapolitans Wrapped In Gold Foil Finished With a Personalised Wrapper EASTERD701