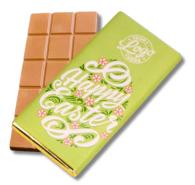

# Happy Easter Bunnies & Sunshine Design

#### Add your logo to our Easter Design OR supply the artwork for a complete custom print for the same price

Milk Chocolate 80g Bar Wrapped In Gold Foil Finished With A Personalised Wrapper EASTERD102

Egg Carton, 6 Milk Chocolate Hen Eggs Wrapped in Gold Foil Finished With A Personalised Sleeve EASTERD103