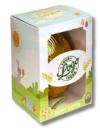

## Premium 240g Milk Chocolate Egg

Wrapped in Foil Finished with a Hand Tied White Bow and Presented In a Coloured Box with a personalised print to Lid

Shocking Pink PROMOLUXSPEGG

Vibrant Orange PROMOLUXVOEGG

Option for eggs to have chocolates or truffles inserted at an additional cost