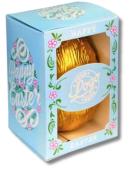

# Blue Themed Happy Easter Flower Design

Add your logo to our Easter Design OR supply the artwork for a complete custom print for the same price

EASTERD503

Milk Chocolate Neapolitans Wrapped In Gold Foil Finished With a Personalised Wrapper EASTERD501

Egg Box With A 25g Milk Chocolate Egg Wrapped In Gold Foil Finished With A Personalised Box EASTERD504

Egg Box With A 50g Milk Chocolate Egg Wrapped In Gold Foil Finished With A Personalised Box EASTERD505

Egg Box With A 80g Milk Chocolate Egg Wrapped In Gold Foil Finished With A Personalised Box EASTERD506

Egg Box With A 150g Milk Chocolate Egg Wrapped In Gold Foil Finished With A Personalised Box EASTERD507