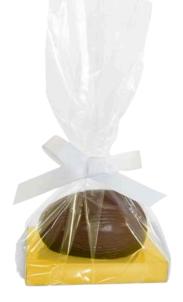

# Milk Chocolate Egg

On A Matt Plinth in a Clear Bag with a White Ribbon 200g

Sunshine Yellow 1PROMOSYPEGG200G

Easter Green 1PROMOEGPEGG200G

Lavender 1PROMOLIPEGG200G