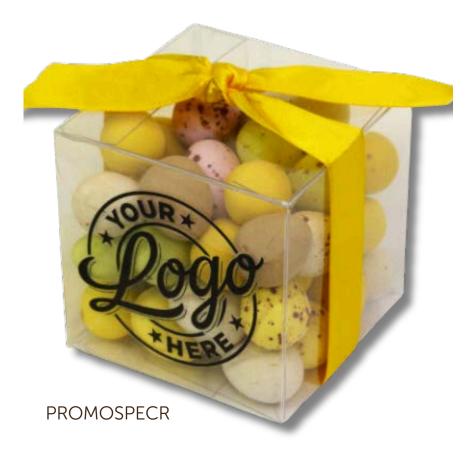

# Speckled Eggs Cube

Why not be different?

Send a branded 60mm Clear PVC Cube with a Single Face Colour Print Finished with a Satin Ribbon.