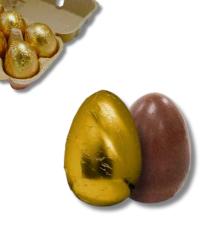

# Milk Chocolate Egg

On A Matt Plinth in a Clear Bag with a White Ribbon 200g

Sunshine Yellow 1PROMOSYPEGG200G

Easter Green 1PROMOEGPEGG200G

Lavender 1PROMOLIPEGG200G

#### **Foil Only Easter Eggs** Available in 80g, 100g, 150g and 200g

Milk 80g PROMO80GMEGGGF 100g PROMO100GMEGGGF 150g PROMO150GMEGGGF 200g PROMO200GMEGGGF

> Dark 80g PROMO80GDEGGGF 100g PROMO150GDEGGGF 150g PROMO150GDEGGGF 200g PROMO200GDEGGGF