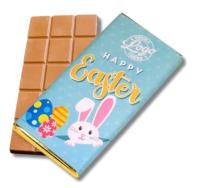

# Happy Easter Bunnies & Sunshine Design

#### Add your logo to our Easter Design OR supply the artwork for a complete custom print for the same price

Milk Chocolate 80g Bar Wrapped In Gold Foil Finished With A Personalised Wrapper EASTERD102

Egg Carton, 6 Milk Chocolate Hen Eggs Wrapped in Gold Foil Finished With A Personalised Sleeve EASTERD103