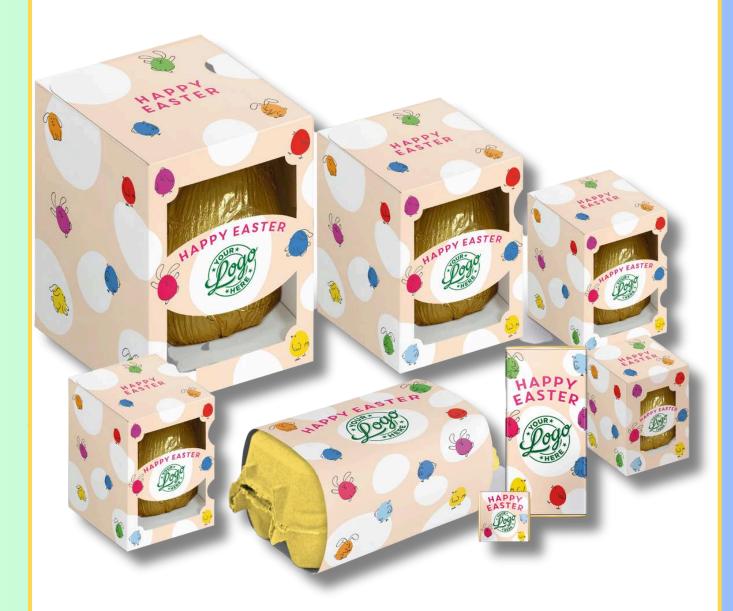

# Happy Easter Bunnies & Sunshine Design

#### Add your logo to our Easter Design OR supply the artwork for a complete custom print for the same price

Milk Chocolate 80g Bar Wrapped In Gold Foil Finished With A Personalised Wrapper EASTERD102

Egg Carton, 6 Milk Chocolate Hen Eggs Wrapped in Gold Foil Finished With A Personalised Sleeve EASTERD103

Milk Chocolate Neapolitans Wrapped In Gold Foil Finished With A Personalised Wrapper EASTERD101

Egg Box With A 50g Milk Chocolate Egg Wrapped In Gold Foil Finished With A Personalised Box EASTERD105

Egg Box With A 25g Milk Chocolate Egg Wrapped In Gold Foil Finished With A Personalised Box EASTERD104

Egg Box With A 80g Milk Chocolate Egg Wrapped In Gold Foil Finished With A Personalised Box EASTERD106

Egg Box With A 150g Milk Chocolate Egg Wrapped In Gold Foil Finished With A Personalised Box EASTERD107