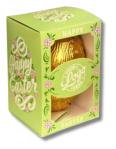

# Green Themed Happy Easter Flower Design

Add your logo to our Easter Design OR supply the artwork for a complete custom print for the same price

Milk Chocolate 80g Bar Wrapped In Gold Foil Finished With a Personalised Wrapper EASTERD602 Egg Carton, 6 Milk Chocolate Hen Eggs Wrapped in Gold Foil Finished with a Personalised Sleeve EASTERD603 Milk Chocolate Neapolitans Wrapped In Gold Foil Finished With a Personalised Wrapper EASTERD601

Egg Box With A 25g Milk Chocolate Egg Wrapped In Gold Foil Finished With A Personalised Box EASTERD604

Egg Box With A 50g Milk Chocolate Egg Wrapped In Gold Foil Finished With A Personalised Box EASTERD605

Egg Box With A 150g Milk Chocolate Egg Wrapped In Gold Foil Finished With A Personalised Box EASTERD607