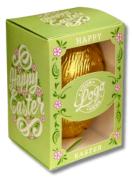

# Green Themed Happy Easter Flower Design

Add your logo to our Easter Design OR supply the artwork for a complete custom print for the same price

Milk Chocolate 80g Bar Wrapped In Gold Foil Finished With a Personalised Wrapper EASTERD602 Egg Carton, 6 Milk Chocolate Hen Eggs Wrapped in Gold Foil Finished with a Personalised Sleeve EASTERD603 Milk Chocolate Neapolitans Wrapped In Gold Foil Finished With a Personalised Wrapper EASTERD601

Egg Box With A 25g Milk Chocolate Egg Wrapped In Gold Foil Finished With A Personalised Box EASTERD604

Egg Box With A 50g Milk Chocolate Egg Wrapped In Gold Foil Finished With A Personalised Box EASTERD605

Egg Box With A 150g Milk Chocolate Egg Wrapped In Gold Foil Finished With A Personalised Box EASTERD607