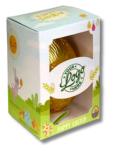

## Premium 240g Milk Chocolate Egg

Wrapped in Foil Finished with a Hand Tied White Bow and Presented In a Coloured Box with a personalised print to Lid

Shocking Pink PROMOLUXSPEGG

Vibrant Orange PROMOLUXVOEGG

Option for eggs to have chocolates or truffles inserted at an additional cost