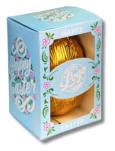

# Blue Themed Happy Easter Flower Design

Add your logo to our Easter Design OR supply the artwork for a complete custom print for the same price

EASTERD503

Milk Chocolate Neapolitans Wrapped In Gold Foil Finished With a Personalised Wrapper EASTERD501

Egg Box With A 25g Milk Chocolate Egg Wrapped In Gold Foil Finished With A Personalised Box EASTERD504

Egg Box With A 50g Milk Chocolate Egg Wrapped In Gold Foil Finished With A Personalised Box EASTERD505

Egg Box With A 80g Milk Chocolate Egg Wrapped In Gold Foil Finished With A Personalised Box EASTERD506

Egg Box With A 150g Milk Chocolate Egg Wrapped In Gold Foil Finished With A Personalised Box EASTERD507