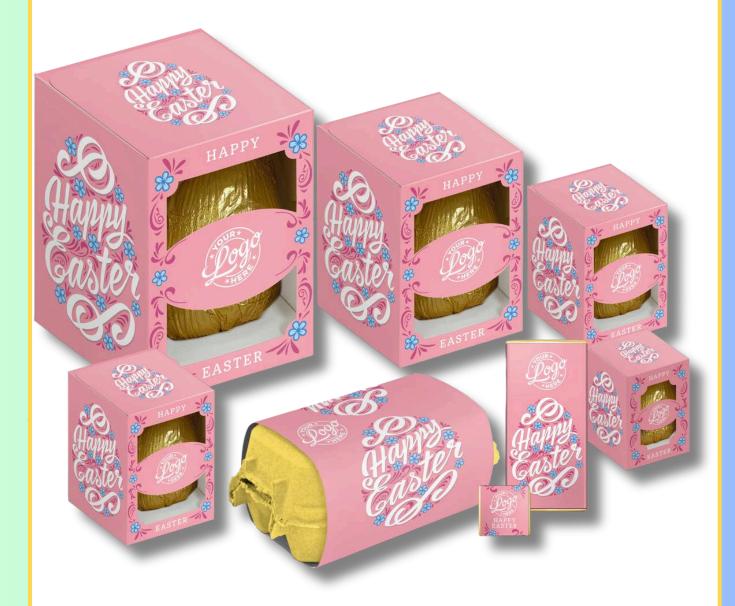

# Pink Themed Happy Easter Flower Design

Add your logo to our Easter Design OR supply the artwork for a complete custom print for the same price

Milk Chocolate 80g Bar Wrapped In Gold Foil Finished With a Personalised Wrapper EASTERD402

Egg Carton, 6 Milk Chocolate Hen Eggs Wrapped in Gold Foil Finished with a Personalised Sleeve EASTERD403

Milk Chocolate Neapolitans Wrapped In Gold Foil Finished With a Personalised Wrapper EASTERD401

Egg Box With A 25g Milk Chocolate Egg Wrapped In Gold Foil Finished With A Personalised Box EASTERD404

Egg Box With A 50g Milk Chocolate Egg Wrapped In Gold Foil Finished With A Personalised Box EASTERD405

Egg Box With A 80g Milk Chocolate Egg Wrapped In Gold Foil Finished With A Personalised Box EASTERD406

Chocolate Egg Wrapped In Gold Foil Finished With A Personalised Box EASTERD407