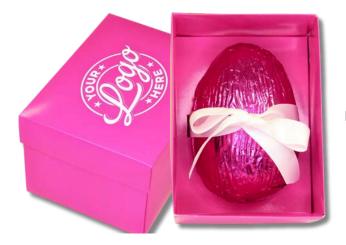

## Premium 240g Milk Chocolate Egg

Wrapped in Foil Finished with a Hand Tied White Bow and Presented In a Coloured Box with a personalised print to Lid

Shocking Pink PROMOLUXSPEGG

Vibrant Orange PROMOLUXVOEGG

Option for eggs to have chocolates or truffles inserted at an additional cost