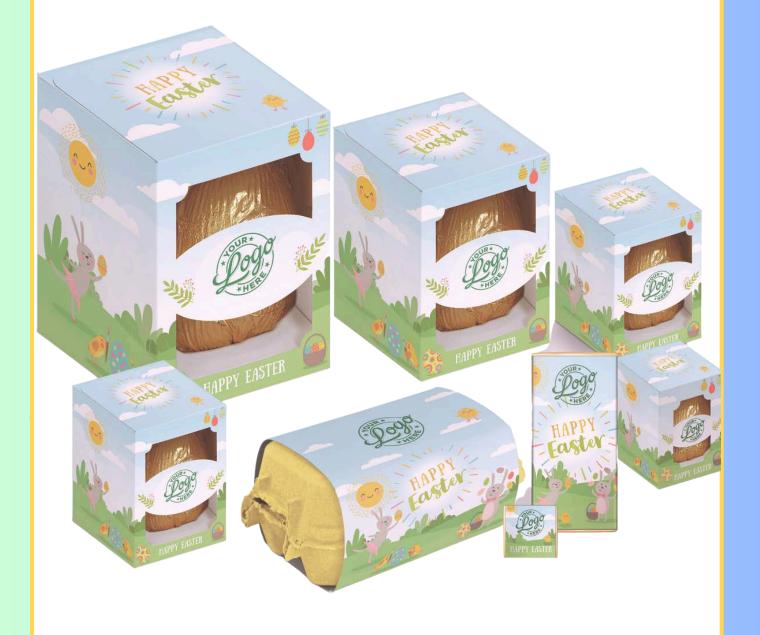

## Premium 240g Milk Chocolate Egg

Wrapped in Foil Finished with a Hand Tied White Bow and Presented In a Coloured Box with a personalised print to Lid

Shocking Pink PROMOLUXSPEGG

Vibrant Orange PROMOLUXVOEGG

#### Luxury, Thickly Moulded, Chocolate Easter Eggs

Aqua Green PROMOLUXAGEGG

Sunshine Yellow PROMOLUXSYEGG

Easter Green PROMOLUXEGEGG

Why not personalise your own luxury egg box with promotional branding for corporate gifting.

# 150g Milk Chocolate Easter Egg

Wrapped In Gold Foil Presented In A Full Colour Digital Printed Tetra Box

PROM150GMCGFTET

Personalise your own egg carton with promotional branding for advertising your brand and getting your message out there?