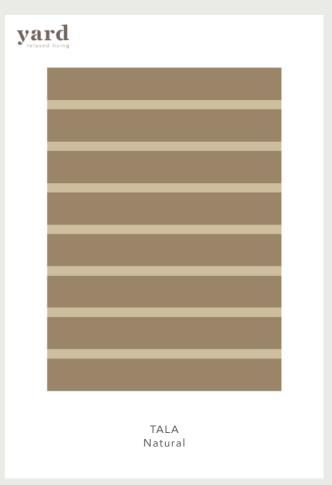

# Woven Outdoor Rugs

Add maximum style with minimum effort, with our Yard jute-look Indoor/Outdoor rugs. Made from recycled Polypropylene, they are hard-wearing and durable, making them great for outdoor use, but best brought inside at the end of the day or in wet weather, to keep them looking perfect for longer.

Available in the follwing sizes:  $120 \times 170 \text{ cm} \& 140 \times 200 \text{ cm}$ 