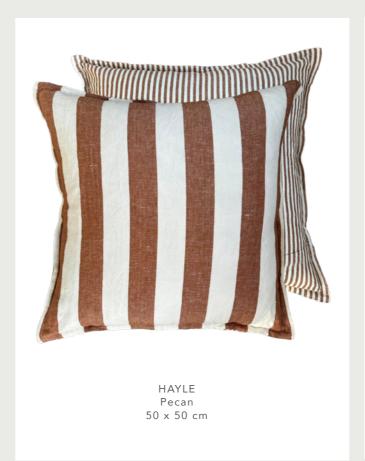

#### yard relaxed living

If you are looking for simple yet beautiful items for your outdoor space, look no further than our Yard collection. You will find classic stripes and checks in beautiful textural styles, new for Spring Summer 2025.

TIDE Navy 40 x 60 cm

TIDE Natural 40 x 60 cm

TIDE Moss 40 x 60 cm

CHESIL CHECK
Pecan
Cushion | 50 x 50 cm
Throw | 130 x 170 cm

CHESIL CHECK Natural Cushion | 50 x 50 cm Throw | 130 x 170 cm

CHESIL CHECK Moss Cushion | 50 x 50 cm Throw | 130 x 170 cm