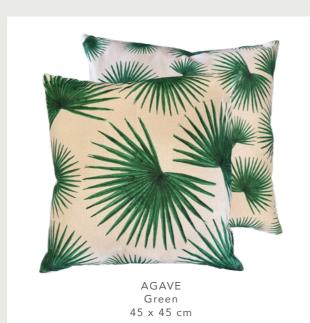

Available in the follwing size: 120 x 170 cm

AGAVE

Green

Transform your garden into an oasis, with our palm leaf design rug, guaranteed to impress guests while

sipping in the sun.

The perfect jubilant summer floral to add a touch of organic charm to your outdoor space. Claudia features statement hand-painted flowers delicately interwinding, with a blue heritage striped trim to add a classic and elegant finish.