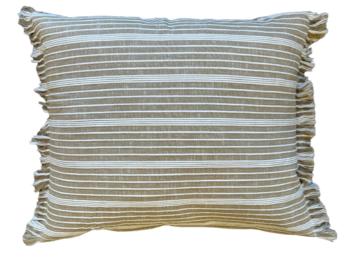

TIDE Navy 40 x 60 cm

TIDE Natural 40 x 60 cm

TIDE Moss 40 x 60 cm

CHESIL CHECK
Pecan
Cushion | 50 x 50 cm
Throw | 130 x 170 cm

CHESIL CHECK Natural Cushion | 50 x 50 cm Throw | 130 x 170 cm

CHESIL CHECK Moss Cushion | 50 x 50 cm Throw | 130 x 170 cm