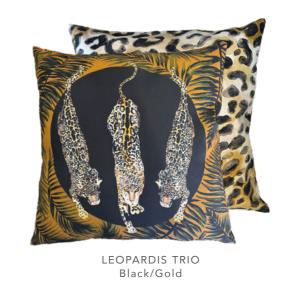

#### paoletti

LEOPARDIS LEOPARD Black/Gold

LEOPARDIS Leopard 59 x 59 cm

This page features Paoletti outdoor cushions made in a soft cotton material, treated for outdoor use.

MAJORELLE LEOPARD Azure 40 x 60 cm

E PALM
e Black/Gold
cm 50 x 50 cm

LEOPARDIS ZEBRAS Multi 50 x 50 cm