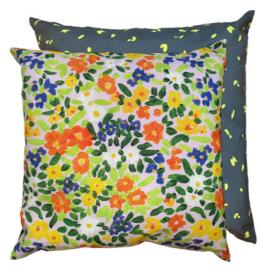

Available in the follwing size: 120 x 170 cm

AGAVE

Green

Transform your garden into an oasis, with our palm leaf design rug, guaranteed to impress guests while

sipping in the sun.

The perfect jubilant summer floral to add a touch of organic charm to your outdoor space. Claudia features statement hand-painted flowers delicately interwinding, with a blue heritage striped trim to add a classic and elegant finish.