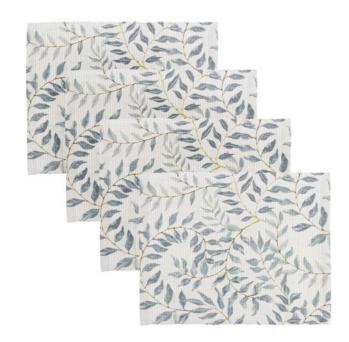

Swap out plain table surfaces for lush layers of outdoor table linen. Unroll a vibrant outdoor table runner for your serving dishes and centrepieces, and complement with a matching set of outdoor placemats to really get guests talking.

## Size Guide

Placemats
Available in Set of 4
36 x 46 cm

Table Runner Available in 2 Sizes 180 x 35 cm 220 x 35 cm

Visit rivahome.com/apply or contact us using the details on the page. We're looking forward to working with you!