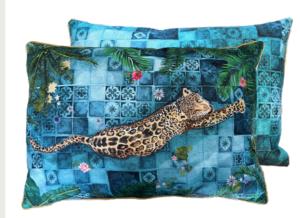

#### paoletti

MAJORELLE LEOPARD Azure

Transport yourself to the depths of the jungle with our collection of Paoletti outdoor rugs, featuring beautifully hand-painted leopards set against an enchanting Moroccan riad.

# Take a Walk on the Wild Side

Transport yourself to the depths of the jungle with our collection of Paoletti cushions, featuring beautifully handpainted leopards set against an enchanting Moroccan riad.

LEOPARDIS Leopard 59 x 59 cm

This page features Paoletti outdoor cushions made in a soft cotton material, treated for outdoor use.

MAJORELLE LEOPARD Azure 40 x 60 cm

E PALM
e Black/Gold
cm 50 x 50 cm

LEOPARDIS ZEBRAS Multi 50 x 50 cm