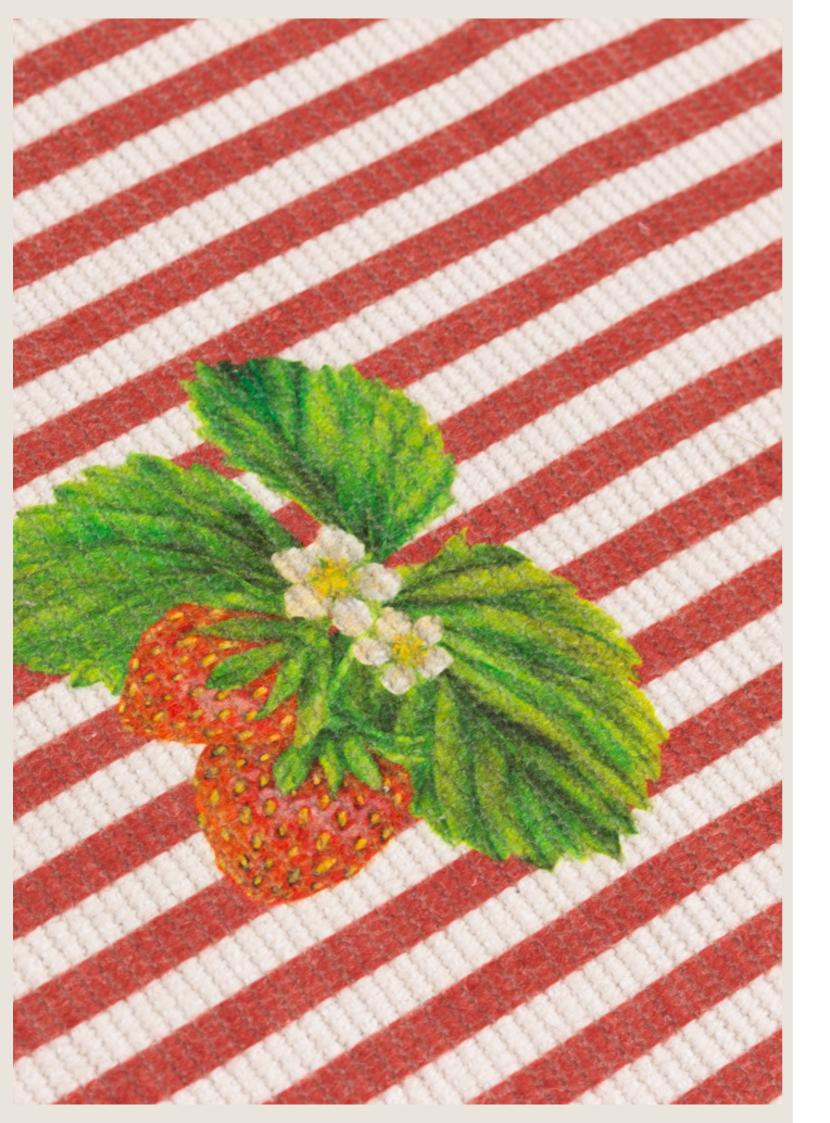

#### furn.

DECK STRIPES 50 x 50 cm

1 Green 2 White/Blue 3 Orange/Pink 4 White/Red

CITRONELLO Peach 45 x 45 cm

ANEMONE Strawberries 45 x 45 cm

ANEMONE Bananas 45 x 45 cm

ANEMONE Limes 45 x 45 cm

furn.

Get your garden summer-ready with our stunning collection of fruity furn. outdoor cushions, guaranteed to inject colour and create comfort in your outdoor space.

ANEMONE Peaches 45 x 45 cm