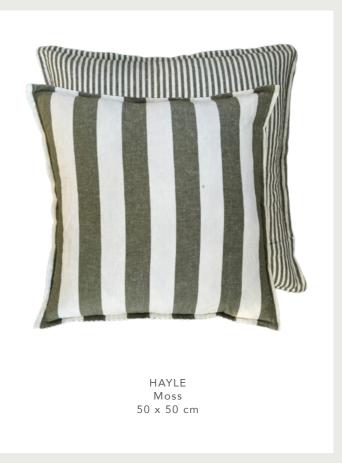

#### yard relaxed living

If you are looking for simple yet beautiful items for your outdoor space, look no further than our Yard collection. You will find classic stripes and checks in beautiful textural styles, new for Spring Summer 2025.

TIDE Navy 40 x 60 cm

TIDE Natural 40 x 60 cm

TIDE Moss 40 x 60 cm

CHESIL CHECK
Pecan
Cushion | 50 x 50 cm
Throw | 130 x 170 cm

CHESIL CHECK Natural Cushion | 50 x 50 cm Throw | 130 x 170 cm

CHESIL CHECK Moss Cushion | 50 x 50 cm Throw | 130 x 170 cm