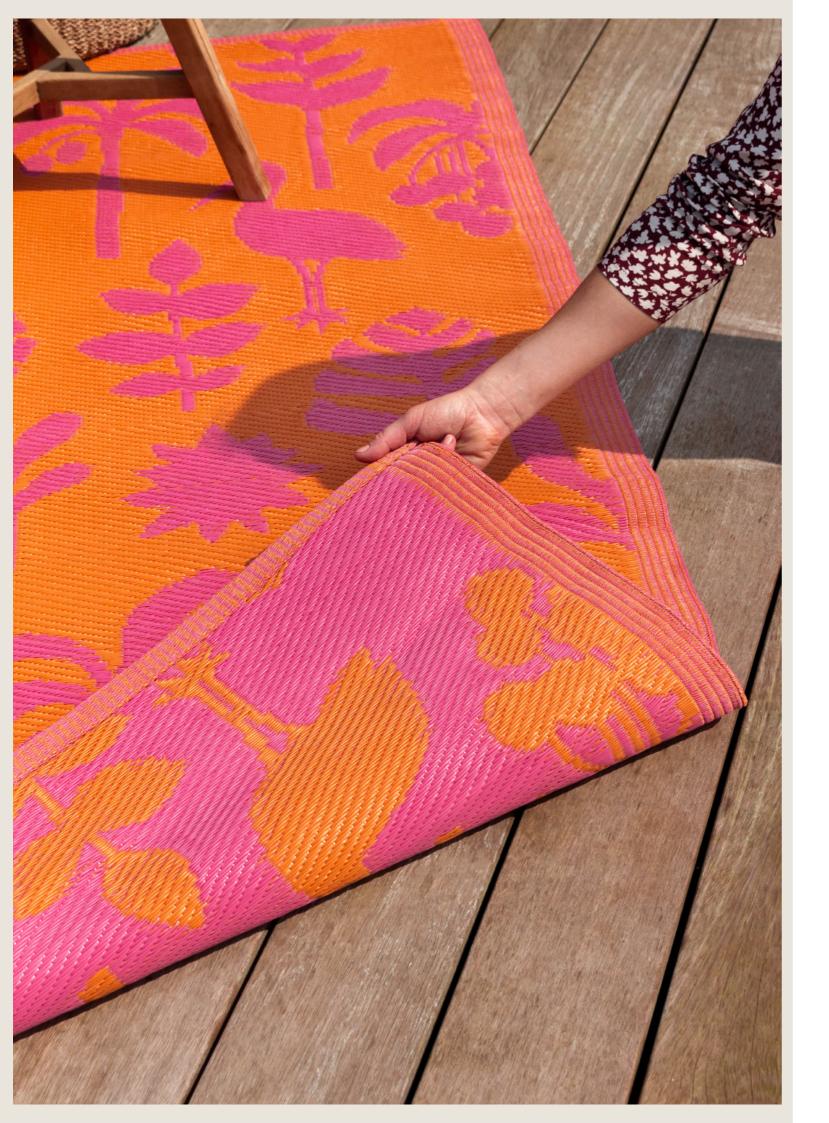

# Woven Outdoor Rugs

Add maximum style with minimum effort, with our Yard jute-look Indoor/Outdoor rugs. Made from recycled Polypropylene, they are hard-wearing and durable, making them great for outdoor use, but best brought inside at the end of the day or in wet weather, to keep them looking perfect for longer.

Available in the follwing sizes:  $120 \times 170 \text{ cm} \& 140 \times 200 \text{ cm}$ 