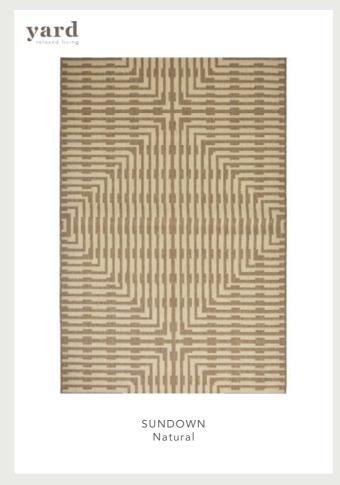

# Woven Outdoor Rugs

Add maximum style with minimum effort, with our Yard jute-look Indoor/Outdoor rugs. Made from recycled Polypropylene, they are hard-wearing and durable, making them great for outdoor use, but best brought inside at the end of the day or in wet weather, to keep them looking perfect for longer.

Available in the follwing sizes:  $120 \times 170 \text{ cm} \& 140 \times 200 \text{ cm}$ 