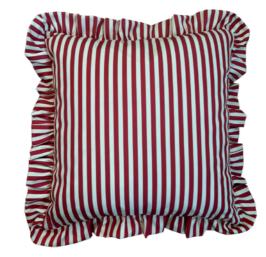

#### yard relaxed living

If you are looking for simple yet beautiful items for your outdoor space, look no further than our Yard collection. You will find classic stripes and checks in beautiful textural styles, new for Spring Summer 2025.

TIDE Navy 40 x 60 cm

TIDE Natural 40 x 60 cm

TIDE Moss 40 x 60 cm

CHESIL CHECK
Pecan
Cushion | 50 x 50 cm
Throw | 130 x 170 cm

CHESIL CHECK Natural Cushion | 50 x 50 cm Throw | 130 x 170 cm

CHESIL CHECK Moss Cushion | 50 x 50 cm Throw | 130 x 170 cm

CHESIL CHECK Navy Cushion | 50 x 50 cm Throw | 130 x 170 cm