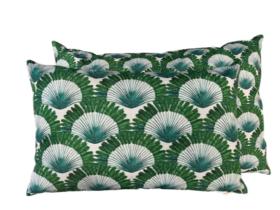

## Fresh Florals

Transform your garden into an oasis, with our Wylder Nature collection. Delicate daisies, pretty painted petals and heritage stripes are sure to add character and charm to your outdoor setting.