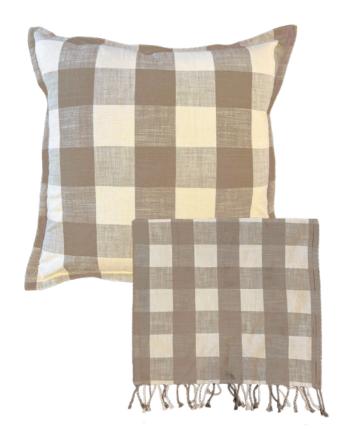

TIDE Navy 40 x 60 cm

TIDE Natural 40 x 60 cm

TIDE Moss 40 x 60 cm

CHESIL CHECK
Pecan
Cushion | 50 x 50 cm
Throw | 130 x 170 cm

CHESIL CHECK Natural Cushion | 50 x 50 cm Throw | 130 x 170 cm

CHESIL CHECK Moss Cushion | 50 x 50 cm Throw | 130 x 170 cm