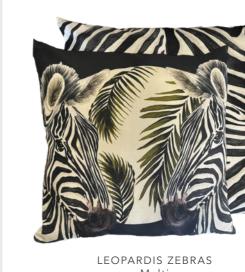

#### paoletti

LEOPARDIS ZEBRA Multi

LEOPARDIS Leopard 59 x 59 cm

This page features Paoletti outdoor cushions made in a soft cotton material, treated for outdoor use.

MAJORELLE LEOPARD Azure 40 x 60 cm

E PALM
e Black/Gold
cm 50 x 50 cm

LEOPARDIS ZEBRAS Multi 50 x 50 cm