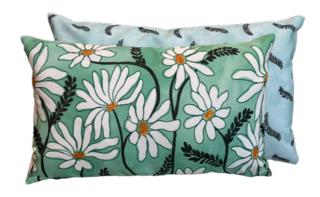

## Fresh Florals

Transform your garden into an oasis, with our Wylder Nature collection. Delicate daisies, pretty painted petals and heritage stripes are sure to add character and charm to your outdoor setting.

CLAUDIA Duck Egg Blue 45 x 45 cm

Duck Egg Blue

50 x 50 cm

CLAUDIA Candy Red 45 x 45 cm

MILLIE RUFFLE Candy Red 50 x 50 cm

DASIY FIELDS Mint 30 x 50 cm

VIOLA Duck Egg Blue 45 x 45 cm

CONFETTI FLORAL Multi 45 x 45 cm