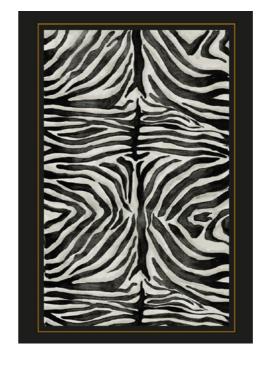

#### paoletti

LEOPARDIS ZEBRA Multi

LEOPARDIS Leopard 59 x 59 cm

This page features Paoletti outdoor cushions made in a soft cotton material, treated for outdoor use.

MAJORELLE LEOPARD Azure 40 x 60 cm

E PALM
e Black/Gold
cm 50 x 50 cm

LEOPARDIS ZEBRAS Multi 50 x 50 cm