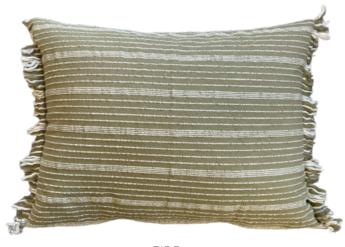

TIDE Navy 40 x 60 cm

TIDE Natural 40 x 60 cm

TIDE Moss 40 x 60 cm

CHESIL CHECK
Pecan
Cushion | 50 x 50 cm
Throw | 130 x 170 cm

CHESIL CHECK Natural Cushion | 50 x 50 cm Throw | 130 x 170 cm

CHESIL CHECK Moss Cushion | 50 x 50 cm Throw | 130 x 170 cm