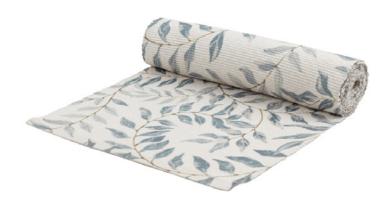

Swap out plain table surfaces for lush layers of outdoor table linen. Unroll a vibrant outdoor table runner for your serving dishes and centrepieces, and complement with a matching set of outdoor placemats to really get guests talking.

## Size Guide

Placemats
Available in Set of 4
36 x 46 cm

Table Runner Available in 2 Sizes 180 x 35 cm 220 x 35 cm

Visit rivahome.com/apply or contact us using the details on the page. We're looking forward to working with you!