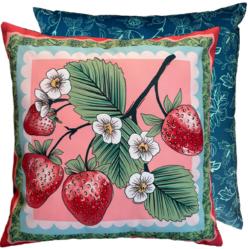

#### furn.

DECK STRIPES 50 x 50 cm

1 Green 2 White/Blue 3 Orange/Pink 4 White/Red

CITRONELLO Peach 45 x 45 cm

ANEMONE Strawberries 45 x 45 cm

ANEMONE Bananas 45 x 45 cm

ANEMONE Limes 45 x 45 cm

furn.

Get your garden summer-ready with our stunning collection of fruity furn. outdoor cushions, guaranteed to inject colour and create comfort in your outdoor space.

ANEMONE Peaches 45 x 45 cm