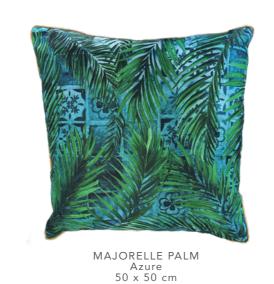

Available in the follwing size: 120 x 170 cm

AGAVE

Green

Transform your garden into an oasis, with our palm leaf design rug, guaranteed to impress guests while

sipping in the sun.

The perfect jubilant summer floral to add a touch of organic charm to your outdoor space. Claudia features statement hand-painted flowers delicately interwinding, with a blue heritage striped trim to add a classic and elegant finish.