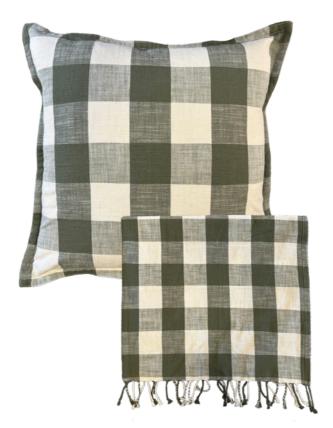

TIDE Navy 40 x 60 cm

TIDE Natural 40 x 60 cm

TIDE Moss 40 x 60 cm

CHESIL CHECK
Pecan
Cushion | 50 x 50 cm
Throw | 130 x 170 cm

CHESIL CHECK Natural Cushion | 50 x 50 cm Throw | 130 x 170 cm

CHESIL CHECK Moss Cushion | 50 x 50 cm Throw | 130 x 170 cm