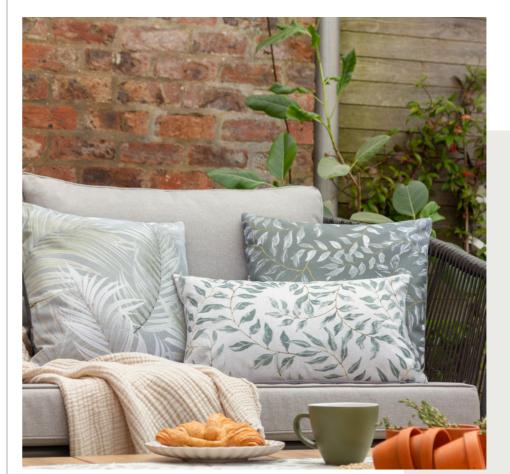

## Fresh Florals

Transform your garden into an oasis, with our Wylder Nature collection. Delicate daisies, pretty painted petals and heritage stripes are sure to add character and charm to your outdoor setting.

CLAUDIA Duck Egg Blue 45 x 45 cm

Duck Egg Blue

50 x 50 cm

CLAUDIA Candy Red 45 x 45 cm

MILLIE RUFFLE Candy Red 50 x 50 cm

DASIY FIELDS Mint 30 x 50 cm

VIOLA Duck Egg Blue 45 x 45 cm

CONFETTI FLORAL Multi 45 x 45 cm