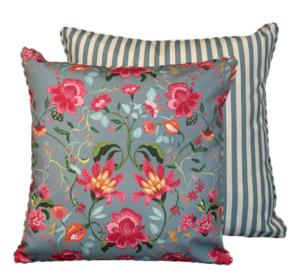

## Fresh Florals

Transform your garden into an oasis, with our Wylder Nature collection. Delicate daisies, pretty painted petals and heritage stripes are sure to add character and charm to your outdoor setting.

CLAUDIA Duck Egg Blue 45 x 45 cm

Duck Egg Blue

50 x 50 cm

CLAUDIA Candy Red 45 x 45 cm

MILLIE RUFFLE Candy Red 50 x 50 cm

DASIY FIELDS Mint 30 x 50 cm

VIOLA Duck Egg Blue 45 x 45 cm

CONFETTI FLORAL Multi 45 x 45 cm