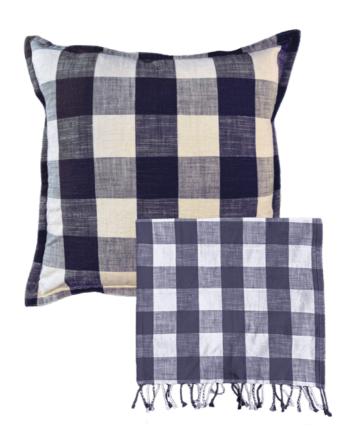

TIDE Navy 40 x 60 cm

TIDE Natural 40 x 60 cm

TIDE Moss 40 x 60 cm

CHESIL CHECK
Pecan
Cushion | 50 x 50 cm
Throw | 130 x 170 cm

CHESIL CHECK Natural Cushion | 50 x 50 cm Throw | 130 x 170 cm

CHESIL CHECK Moss Cushion | 50 x 50 cm Throw | 130 x 170 cm

CHESIL CHECK Navy Cushion | 50 x 50 cm Throw | 130 x 170 cm