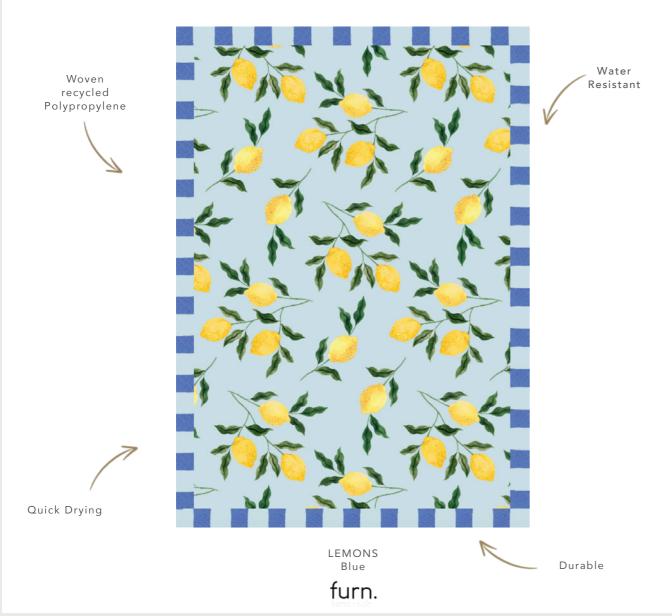

# Woven Outdoor Rugs

Add maximum style with minimum effort, with our Yard jute-look Indoor/Outdoor rugs. Made from recycled Polypropylene, they are hard-wearing and durable, making them great for outdoor use, but best brought inside at the end of the day or in wet weather, to keep them looking perfect for longer.

Available in the follwing sizes:  $120 \times 170 \text{ cm} \& 140 \times 200 \text{ cm}$ 