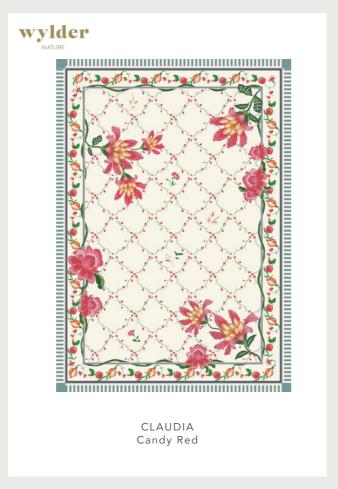

Available in the follwing size: 120 x 170 cm

AGAVE

Green

Transform your garden into an oasis, with our palm leaf design rug, guaranteed to impress guests while

sipping in the sun.

The perfect jubilant summer floral to add a touch of organic charm to your outdoor space. Claudia features statement hand-painted flowers delicately interwinding, with a blue heritage striped trim to add a classic and elegant finish.

## Fresh Florals

Transform your garden into an oasis, with our Wylder Nature collection. Delicate daisies, pretty painted petals and heritage stripes are sure to add character and charm to your outdoor setting.

CLAUDIA Duck Egg Blue 45 x 45 cm

Duck Egg Blue

50 x 50 cm

CLAUDIA Candy Red 45 x 45 cm

MILLIE RUFFLE Candy Red 50 x 50 cm

DASIY FIELDS Mint 30 x 50 cm

VIOLA Duck Egg Blue 45 x 45 cm

CONFETTI FLORAL Multi 45 x 45 cm