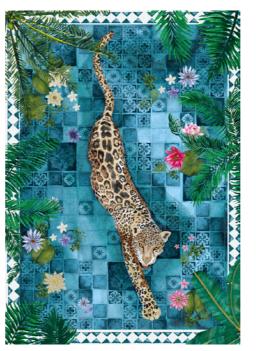

#### paoletti

MAJORELLE LEOPARD Azure

Transport yourself to the depths of the jungle with our collection of Paoletti outdoor rugs, featuring beautifully hand-painted leopards set against an enchanting Moroccan riad.

# Take a Walk on the Wild Side

Transport yourself to the depths of the jungle with our collection of Paoletti cushions, featuring beautifully handpainted leopards set against an enchanting Moroccan riad.

LEOPARDIS Leopard 59 x 59 cm

This page features Paoletti outdoor cushions made in a soft cotton material, treated for outdoor use.

MAJORELLE LEOPARD Azure 40 x 60 cm

E PALM
e Black/Gold
cm 50 x 50 cm

LEOPARDIS ZEBRAS Multi 50 x 50 cm