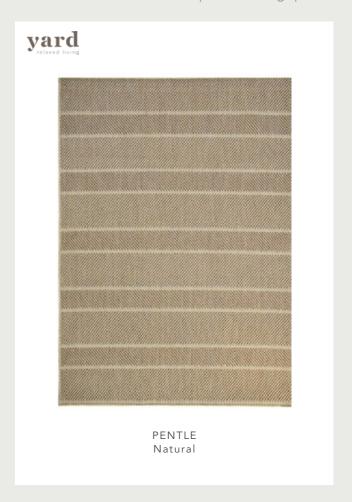

# Woven Outdoor Rugs

Add maximum style with minimum effort, with our Yard jute-look Indoor/Outdoor rugs. Made from recycled Polypropylene, they are hard-wearing and durable, making them great for outdoor use, but best brought inside at the end of the day or in wet weather, to keep them looking perfect for longer.

Available in the follwing sizes:  $120 \times 170 \text{ cm} \& 140 \times 200 \text{ cm}$ 