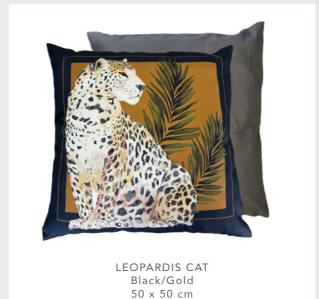

#### paoletti

LEOPARDIS LEOPARD Black/Gold

LEOPARDIS Leopard 59 x 59 cm

This page features Paoletti outdoor cushions made in a soft cotton material, treated for outdoor use.

MAJORELLE LEOPARD Azure 40 x 60 cm

E PALM
e Black/Gold
cm 50 x 50 cm

LEOPARDIS ZEBRAS Multi 50 x 50 cm