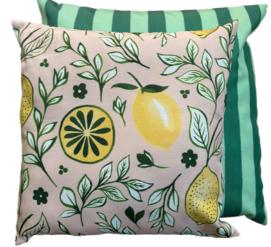

#### furn.

DECK STRIPES 50 x 50 cm

1 Green 2 White/Blue 3 Orange/Pink 4 White/Red

CITRONELLO Peach 45 x 45 cm

ANEMONE Strawberries 45 x 45 cm

ANEMONE Bananas 45 x 45 cm

ANEMONE Limes 45 x 45 cm

furn.

Get your garden summer-ready with our stunning collection of fruity furn. outdoor cushions, guaranteed to inject colour and create comfort in your outdoor space.

ANEMONE Peaches 45 x 45 cm