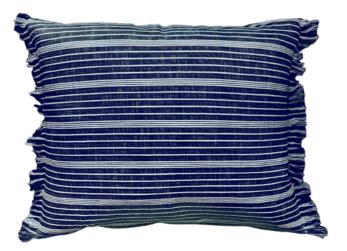

TIDE Navy 40 x 60 cm

TIDE Natural 40 x 60 cm

TIDE Moss 40 x 60 cm

CHESIL CHECK
Pecan
Cushion | 50 x 50 cm
Throw | 130 x 170 cm

CHESIL CHECK Natural Cushion | 50 x 50 cm Throw | 130 x 170 cm

CHESIL CHECK Moss Cushion | 50 x 50 cm Throw | 130 x 170 cm