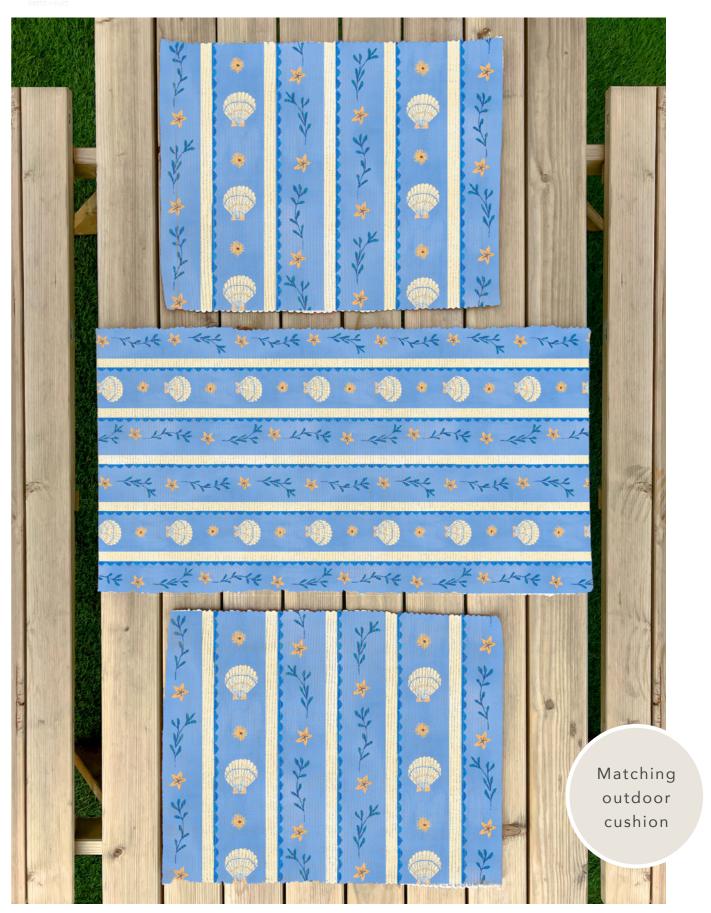

Swap out plain table surfaces for lush layers of outdoor table linen. Unroll a vibrant outdoor table runner for your serving dishes and centrepieces, and complement with a matching set of outdoor placemats to really get guests talking.

Indoor/Outdoor

Machine Washable

Digitally Printed

Durable

CLAUDIA
Candy Red
ANEMONE PEACHES
Multi

furn.

BRUNCH STRIPES Multi SEA SHELLS Blue

## Size Guide

Placemats
Available in Set of 4
36 x 46 cm

Table Runner Available in 2 Sizes 180 x 35 cm 220 x 35 cm

Visit rivahome.com/apply or contact us using the details on the page. We're looking forward to working with you!