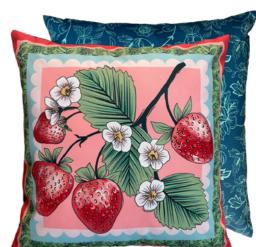

#### furn.

DECK STRIPES 50 x 50 cm

1 Green 2 White/Blue 3 Orange/Pink 4 White/Red

CITRONELLO Peach 45 x 45 cm

ANEMONE Strawberries 45 x 45 cm

ANEMONE Bananas 45 x 45 cm

ANEMONE Limes 45 x 45 cm

furn.

Get your garden summer-ready with our stunning collection of fruity furn. outdoor cushions, guaranteed to inject colour and create comfort in your outdoor space.

ANEMONE Peaches 45 x 45 cm