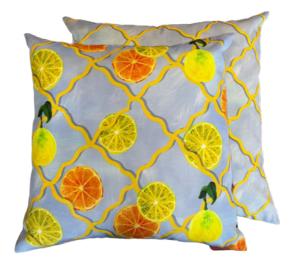

#### furn.

DECK STRIPES 50 x 50 cm

1 Green 2 White/Blue 3 Orange/Pink 4 White/Red

CITRONELLO Peach 45 x 45 cm

ANEMONE Strawberries 45 x 45 cm

ANEMONE Bananas 45 x 45 cm

ANEMONE Limes 45 x 45 cm

furn.

Get your garden summer-ready with our stunning collection of fruity furn. outdoor cushions, guaranteed to inject colour and create comfort in your outdoor space.

ANEMONE Peaches 45 x 45 cm