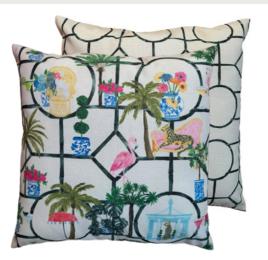

# Take a Walk on the Wild Side

Transport yourself to the depths of the jungle with our collection of Paoletti cushions, featuring beautifully handpainted leopards set against an enchanting Moroccan riad.

LEOPARDIS Leopard 59 x 59 cm

This page features Paoletti outdoor cushions made in a soft cotton material, treated for outdoor use.

MAJORELLE LEOPARD Azure 40 x 60 cm

E PALM
e Black/Gold
cm 50 x 50 cm

LEOPARDIS ZEBRAS Multi 50 x 50 cm