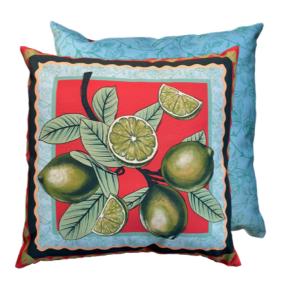

#### furn.

DECK STRIPES 50 x 50 cm

1 Green 2 White/Blue 3 Orange/Pink 4 White/Red

CITRONELLO Peach 45 x 45 cm

ANEMONE Strawberries 45 x 45 cm

ANEMONE Bananas 45 x 45 cm

ANEMONE Limes 45 x 45 cm

furn.

Get your garden summer-ready with our stunning collection of fruity furn. outdoor cushions, guaranteed to inject colour and create comfort in your outdoor space.

ANEMONE Peaches 45 x 45 cm