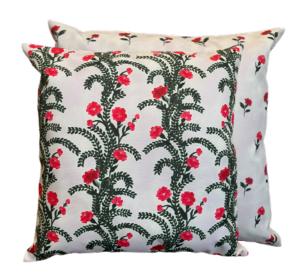

## Fresh Florals

Transform your garden into an oasis, with our Wylder Nature collection. Delicate daisies, pretty painted petals and heritage stripes are sure to add character and charm to your outdoor setting.

CLAUDIA Duck Egg Blue 45 x 45 cm

Duck Egg Blue

50 x 50 cm

CLAUDIA Candy Red 45 x 45 cm

MILLIE RUFFLE Candy Red 50 x 50 cm

DASIY FIELDS Mint 30 x 50 cm

VIOLA Duck Egg Blue 45 x 45 cm

CONFETTI FLORAL Multi 45 x 45 cm