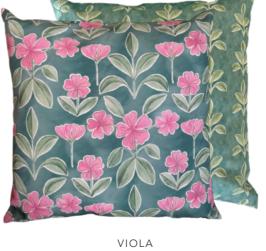

## Fresh Florals

Transform your garden into an oasis, with our Wylder Nature collection. Delicate daisies, pretty painted petals and heritage stripes are sure to add character and charm to your outdoor setting.

CLAUDIA Duck Egg Blue 45 x 45 cm

Duck Egg Blue

50 x 50 cm

CLAUDIA Candy Red 45 x 45 cm

MILLIE RUFFLE Candy Red 50 x 50 cm

DASIY FIELDS Mint 30 x 50 cm

VIOLA Duck Egg Blue 45 x 45 cm

CONFETTI FLORAL Multi 45 x 45 cm