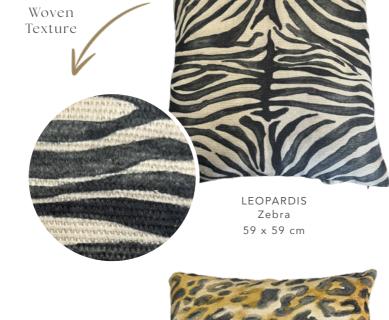

#### paoletti

MAJORELLE LEOPARD Azure

Transport yourself to the depths of the jungle with our collection of Paoletti outdoor rugs, featuring beautifully hand-painted leopards set against an enchanting Moroccan riad.

#### paoletti

LEOPARDIS ZEBRA Multi