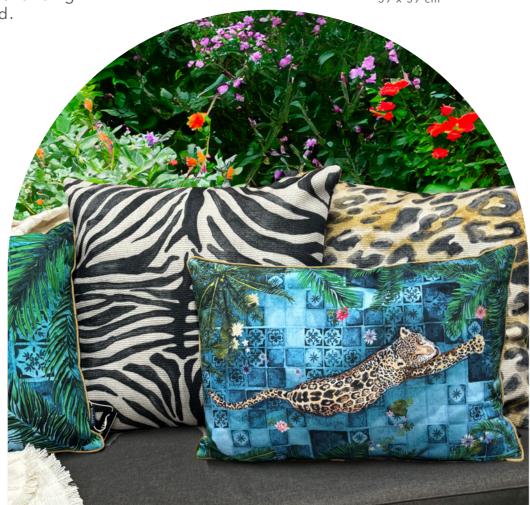

#### paoletti

MAJORELLE LEOPARD Azure

Transport yourself to the depths of the jungle with our collection of Paoletti outdoor rugs, featuring beautifully hand-painted leopards set against an enchanting Moroccan riad.

# Take a Walk on the Wild Side

Transport yourself to the depths of the jungle with our collection of Paoletti cushions, featuring beautifully handpainted leopards set against an enchanting Moroccan riad.

LEOPARDIS Leopard 59 x 59 cm

This page features Paoletti outdoor cushions made in a soft cotton material, treated for outdoor use.

MAJORELLE LEOPARD Azure 40 x 60 cm

E PALM
e Black/Gold
cm 50 x 50 cm

LEOPARDIS ZEBRAS Multi 50 x 50 cm