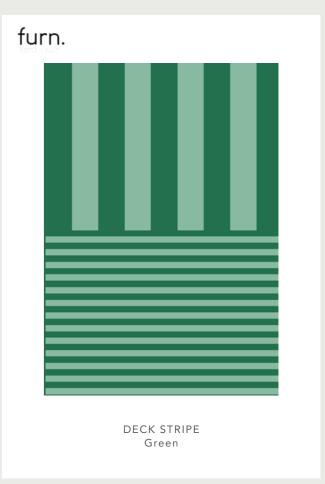

#### furn.

DECK STRIPES 50 x 50 cm

1 Green 2 White/Blue 3 Orange/Pink 4 White/Red

CITRONELLO Peach 45 x 45 cm

ANEMONE Strawberries 45 x 45 cm

ANEMONE Bananas 45 x 45 cm

ANEMONE Limes 45 x 45 cm

furn.