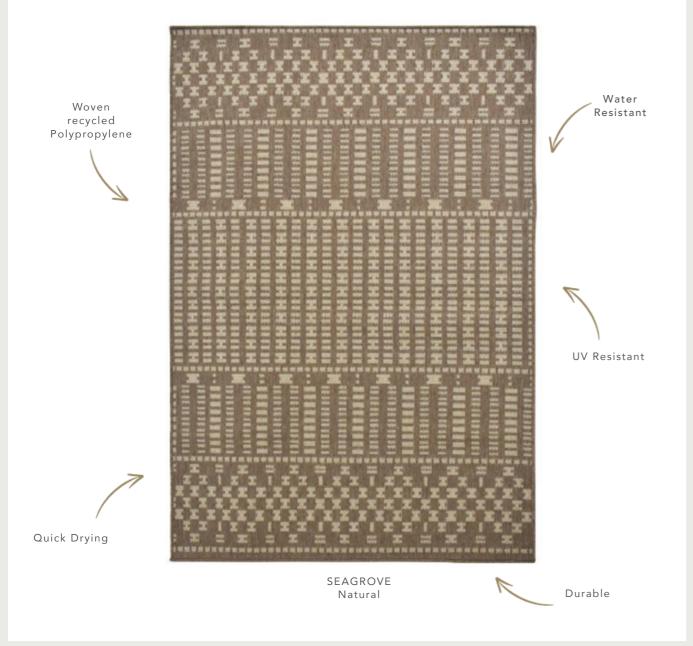

# Woven Outdoor Rugs

Add maximum style with minimum effort, with our Yard jute-look Indoor/Outdoor rugs. Made from recycled Polypropylene, they are hard-wearing and durable, making them great for outdoor use, but best brought inside at the end of the day or in wet weather, to keep them looking perfect for longer.

Available in the follwing sizes:  $120 \times 170 \text{ cm} \& 140 \times 200 \text{ cm}$ 