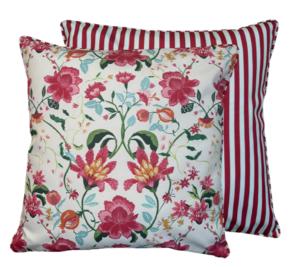

## Fresh Florals

Transform your garden into an oasis, with our Wylder Nature collection. Delicate daisies, pretty painted petals and heritage stripes are sure to add character and charm to your outdoor setting.

CLAUDIA Duck Egg Blue 45 x 45 cm

Duck Egg Blue

50 x 50 cm

CLAUDIA Candy Red 45 x 45 cm

MILLIE RUFFLE Candy Red 50 x 50 cm

DASIY FIELDS Mint 30 x 50 cm

VIOLA Duck Egg Blue 45 x 45 cm

CONFETTI FLORAL Multi 45 x 45 cm