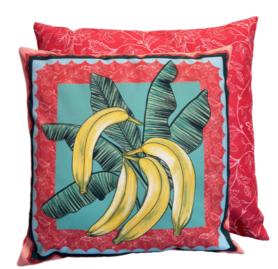

#### furn.

DECK STRIPES 50 x 50 cm

1 Green 2 White/Blue 3 Orange/Pink 4 White/Red

CITRONELLO Peach 45 x 45 cm

ANEMONE Strawberries 45 x 45 cm

ANEMONE Bananas 45 x 45 cm

ANEMONE Limes 45 x 45 cm

furn.

Get your garden summer-ready with our stunning collection of fruity furn. outdoor cushions, guaranteed to inject colour and create comfort in your outdoor space.

ANEMONE Peaches 45 x 45 cm