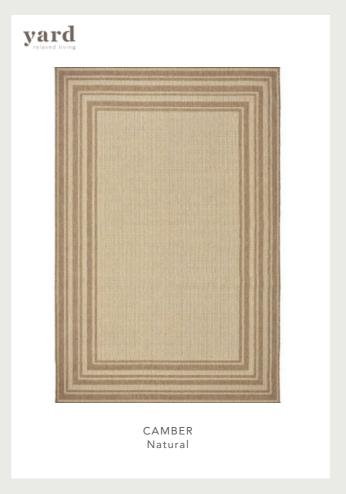

#### yard relaxed living

If you are looking for simple yet beautiful items for your outdoor space, look no further than our Yard collection. You will find classic stripes and checks in beautiful textural styles, new for Spring Summer 2025.

TIDE Navy 40 x 60 cm

TIDE Natural 40 x 60 cm

TIDE Moss 40 x 60 cm

CHESIL CHECK
Pecan
Cushion | 50 x 50 cm
Throw | 130 x 170 cm

CHESIL CHECK Natural Cushion | 50 x 50 cm Throw | 130 x 170 cm

CHESIL CHECK Moss Cushion | 50 x 50 cm Throw | 130 x 170 cm