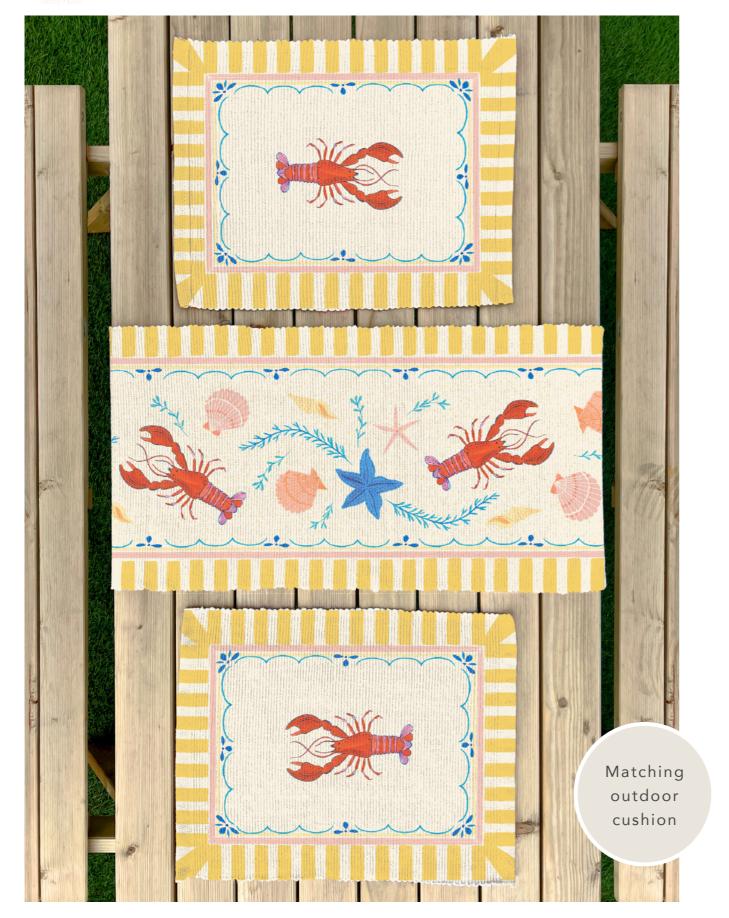

Swap out plain table surfaces for lush layers of outdoor table linen. Unroll a vibrant outdoor table runner for your serving dishes and centrepieces, and complement with a matching set of outdoor placemats to really get guests talking.

Indoor/Outdoor

Machine Washable

Digitally Printed

Durable

CLAUDIA
Candy Red
ANEMONE PEACHES
Multi

furn.

BRUNCH STRIPES Multi SEA SHELLS Blue

## Size Guide

Placemats
Available in Set of 4
36 x 46 cm

Table Runner Available in 2 Sizes 180 x 35 cm 220 x 35 cm

Visit rivahome.com/apply or contact us using the details on the page. We're looking forward to working with you!