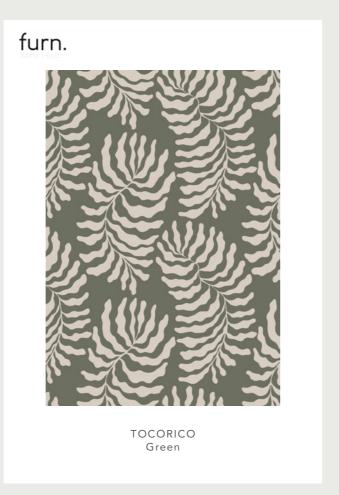

# Printed Outdoor Rugs

Our digitally printed outdoor rugs have a soft but durable polyester flatweave base for maximum detail and colour while adding comfort underfoot. These outdoor rugs are versatile and lightweight, and can be folded up and brought for a picnic, used on the beach, or as a fantastic way to add amazing abstract art to your patio, balcony, or terrace.

Available in the follwing size: 120 x 170 cm

AGAVE

Green

Transform your garden into an oasis, with our palm leaf design rug, guaranteed to impress guests while

sipping in the sun.

The perfect jubilant summer floral to add a touch of organic charm to your outdoor space. Claudia features statement hand-painted flowers delicately interwinding, with a blue heritage striped trim to add a classic and elegant finish.