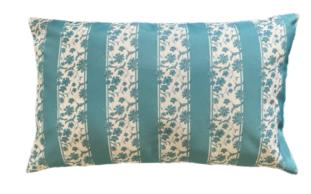

## Fresh Florals

Transform your garden into an oasis, with our Wylder Nature collection. Delicate daisies, pretty painted petals and heritage stripes are sure to add character and charm to your outdoor setting.

CASSIS Lilac 45 x 45 cm

CITRUS TRELLIS Blue 45 x 45 cm

CHELSEA Mineral Blue 30 x 50 cm