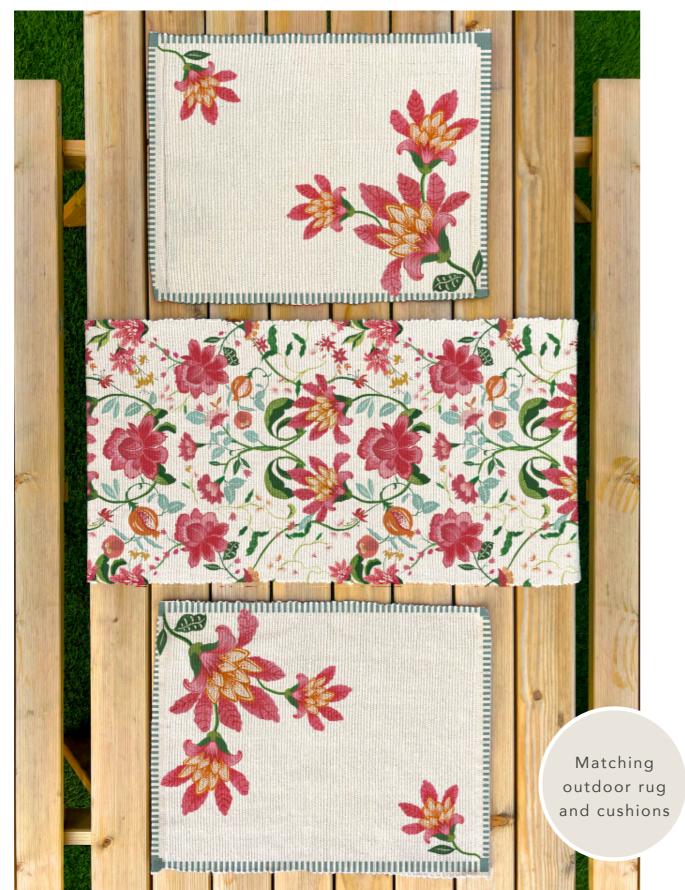

## Fresh Florals

Transform your garden into an oasis, with our Wylder Nature collection. Delicate daisies, pretty painted petals and heritage stripes are sure to add character and charm to your outdoor setting.

CLAUDIA Duck Egg Blue 45 x 45 cm

Duck Egg Blue

50 x 50 cm

CLAUDIA Candy Red 45 x 45 cm

MILLIE RUFFLE Candy Red 50 x 50 cm

DASIY FIELDS Mint 30 x 50 cm

VIOLA Duck Egg Blue 45 x 45 cm

CONFETTI FLORAL Multi 45 x 45 cm