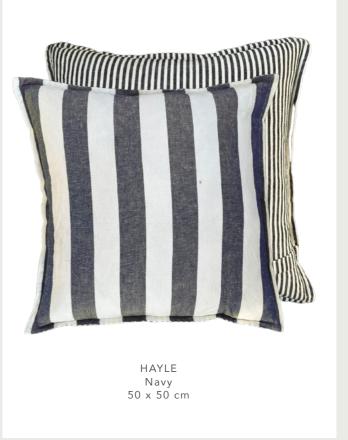

#### yard relaxed living

If you are looking for simple yet beautiful items for your outdoor space, look no further than our Yard collection. You will find classic stripes and checks in beautiful textural styles, new for Spring Summer 2025.

CHESIL CHECK Navy Cushion | 50 x 50 cm Throw | 130 x 170 cm