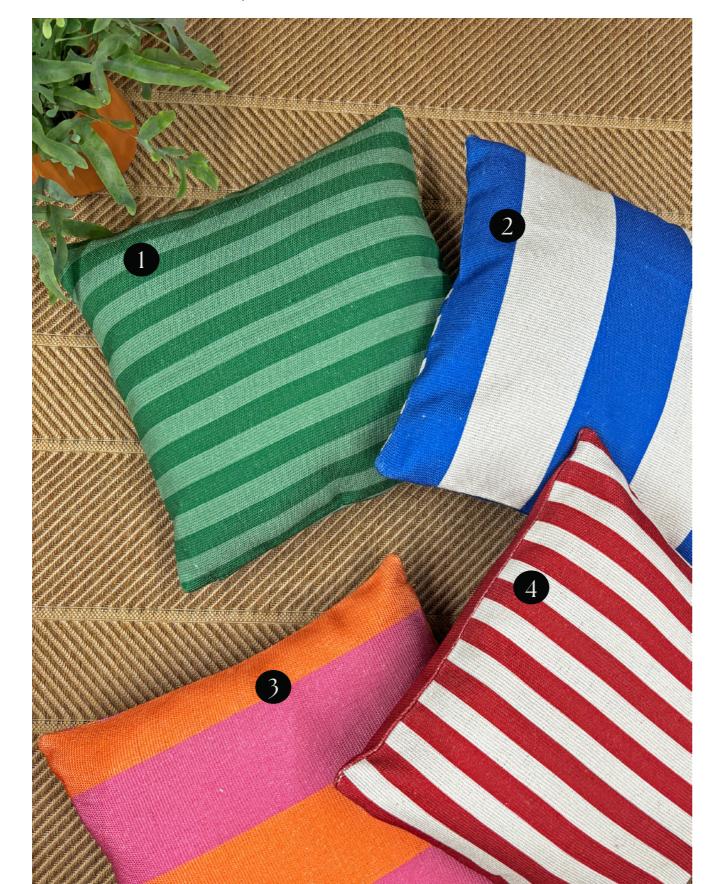

#### furn.

DECK STRIPES 50 x 50 cm

1 Green 2 White/Blue 3 Orange/Pink 4 White/Red

CITRONELLO Peach 45 x 45 cm

ANEMONE Strawberries 45 x 45 cm

ANEMONE Bananas 45 x 45 cm

ANEMONE Limes 45 x 45 cm

furn.