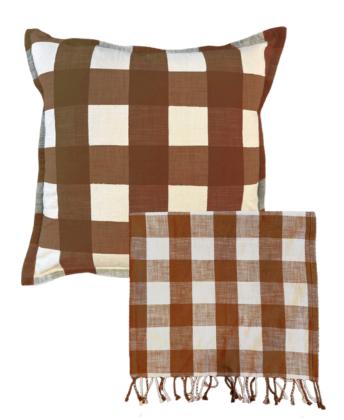

TIDE Navy 40 x 60 cm

TIDE Natural 40 x 60 cm

TIDE Moss 40 x 60 cm

CHESIL CHECK
Pecan
Cushion | 50 x 50 cm
Throw | 130 x 170 cm

CHESIL CHECK Natural Cushion | 50 x 50 cm Throw | 130 x 170 cm

CHESIL CHECK Moss Cushion | 50 x 50 cm Throw | 130 x 170 cm