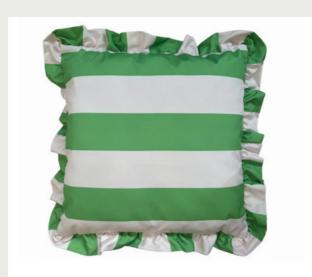

#### furn.

DECK STRIPES 50 x 50 cm

1 Green 2 White/Blue 3 Orange/Pink 4 White/Red

CITRONELLO Peach 45 x 45 cm

ANEMONE Strawberries 45 x 45 cm

ANEMONE Bananas 45 x 45 cm

ANEMONE Limes 45 x 45 cm

furn.