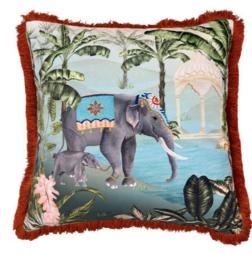

Our Botanical Riches cushions feature detailed embroidery on soft, luxurious velvet in jewel tones, as well as sumptuous frill trims. This collection is guaranteed to add an opulant feel to your interior space.