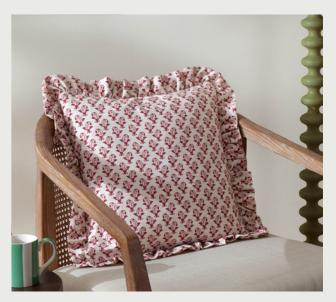

LINEN STRIPE Linen/Olive 50 x 50 cm

KRISSA BLOCK Green 40 x 60 cm

The gorgeous Krissa cushion and matching bedding are inspired by Indian block print, and feature an adornment of hand-painted organic motifs in an elegant craft style pattern.

CARMON STRIPE Linen/Blue 40 x 60 cm

PANNI BLOCK Linen/Ochre 45 x 45 cm

CARMON STRIPE Linen/Red 40 x 60 cm

#### RIVA HOME | Cushions Collection | SS25

LULAH BLOCK Linen/Blue 45 x 45 cm

CARMON STRIPE Linen/Ochre 40 x 60 cm

LULAH BLOCK Linen/Red 45 x 45 cm