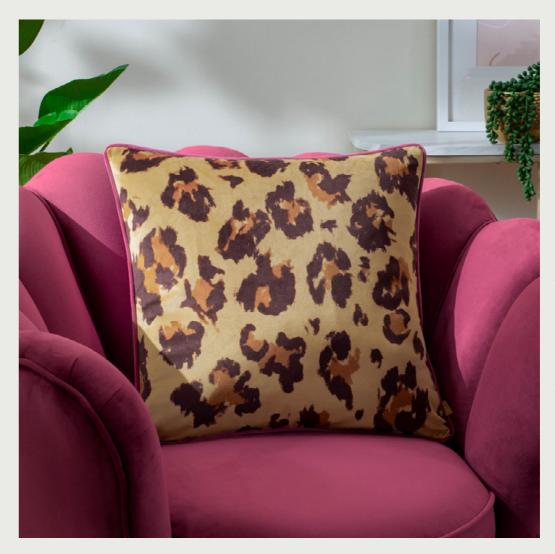

# furn.

Our range of leopard print cushions are ideal for lovers of bold design who are looking to add a splash of pattern to their living spaces. You could even add them to our matching bedding sets for the ultimate maximalist look.

LEOPARD Multi 45 x 45 cm

The Leopard Ruffle Cushion showcases a bold leopard print design beautifully printed on soft velvet fabric. Complete with a plain reverse and a chic ruffle trim, this cushion adds a touch of elegance to any space. Pair it with the matching bedding for a cohesive and stylish look that brings a wild flair to your decor.