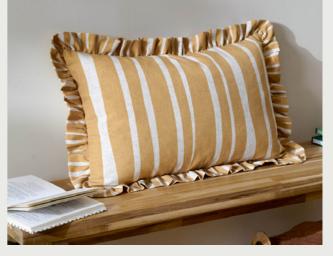

# furn.

The Linen Stripe Cushion showcases a timeless wide stripe pattern, printed on a linen-look fabric for a natural, textured feel. Framed with a trendy ruffle trim, this cushion adds a touch of elegance, making it a true modern classic that effortlessly elevates any space.

LINEN STRIPE Linen/Olive 50 x 50 cm

KRISSA BLOCK Green 40 x 60 cm

The gorgeous Krissa cushion and matching bedding are inspired by Indian block print, and feature an adornment of hand-painted organic motifs in an elegant craft style pattern.