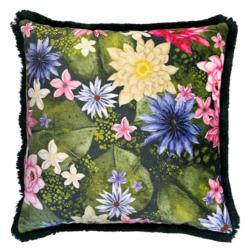

Our Botanical Riches cushions feature detailed embroidery on soft, luxurious velvet in jewel tones, as well as sumptuous frill trims. This collection is guaranteed to add an opulant feel to your interior space.