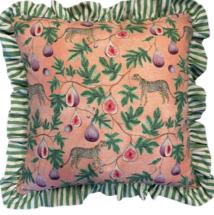

OKARA PALM Multi 45 x 45 cm

MIRRORED TOUCAN Multi 45 x 45 cm

ARITRA Multi 30 x 50 cm

KALAHARI Multi 30 x 50 cm

OKARA LEOPARD & FIG Peach/Green 50 x 50 cm

OKARA ELEPHANT & POMEGRANATE Peach/Linen 50 x 50 cm