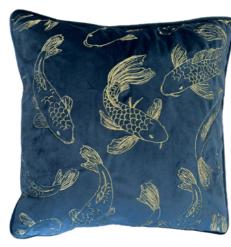

ODISHA WHITE TIGER Blue 30 x 50 cm

ODISHA EXOTIC BIRD Emerald 45 x 45 cm

MAJORELLE FLOWERS Multi 50 x 50 cm

KOI POND EMBROIDERY Navy 50 x 50 cm

ODISHA SCENE Multi 50 x 50 cm

CHAUN TRANQUIL PANDA Emerald 40 x 60 cm