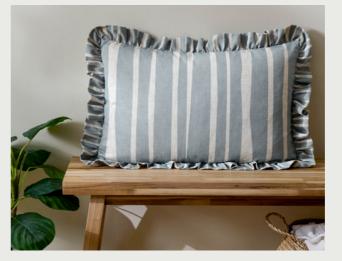

# furn.

The Linen Stripe Cushion showcases a timeless wide stripe pattern, printed on a linen-look fabric for a natural, textured feel. Framed with a trendy ruffle trim, this cushion adds a touch of elegance, making it a true modern classic that effortlessly elevates any space.

LINEN STRIPE Linen/Olive 50 x 50 cm

KRISSA BLOCK Green 40 x 60 cm

The gorgeous Krissa cushion and matching bedding are inspired by Indian block print, and feature an adornment of hand-painted organic motifs in an elegant craft style pattern.