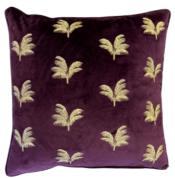

MOONLIT FLIGHT Dusty Pink 45 x 45 cm

GUILDED PALMS Plum 45 x 45 cm

GUILDED PALMS Mink 45 x 45 cm

ATLANTICA Black 40 x 60 cm

MOONLIT FLIGHT Olive 45 x 45 cm

GUILDED PALMS Emerald 45 x 45 cm

GUILDED PALMS Black 45 x 45 cm