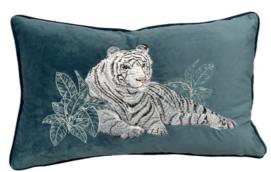

Our Botanical Riches cushions feature detailed embroidery on soft, luxurious velvet in jewel tones, as well as sumptuous frill trims. This collection is guaranteed to add an opulant feel to your interior space.

ODISHA WHITE TIGER Blue 30 x 50 cm

ODISHA EXOTIC BIRD Emerald 45 x 45 cm

MAJORELLE FLOWERS Multi 50 x 50 cm

KOI POND EMBROIDERY Navy 50 x 50 cm

ODISHA SCENE Multi 50 x 50 cm

CHAUN TRANQUIL PANDA Emerald 40 x 60 cm