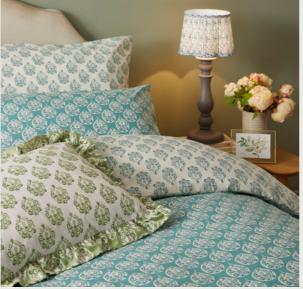

LINEN STRIPE Linen/Olive 50 x 50 cm

KRISSA BLOCK Green 40 x 60 cm

The gorgeous Krissa cushion and matching bedding are inspired by Indian block print, and feature an adornment of hand-painted organic motifs in an elegant craft style pattern.