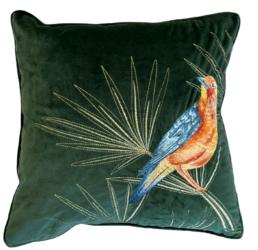

Our Botanical Riches cushions feature detailed embroidery on soft, luxurious velvet in jewel tones, as well as sumptuous frill trims. This collection is guaranteed to add an opulant feel to your interior space.

ODISHA WHITE TIGER Blue 30 x 50 cm

ODISHA EXOTIC BIRD Emerald 45 x 45 cm

MAJORELLE FLOWERS Multi 50 x 50 cm

KOI POND EMBROIDERY Navy 50 x 50 cm

ODISHA SCENE Multi 50 x 50 cm

CHAUN TRANQUIL PANDA Emerald 40 x 60 cm