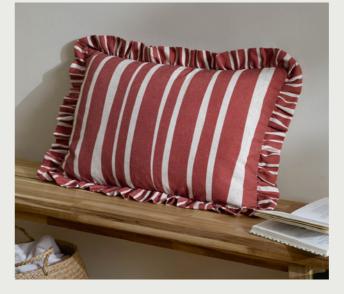

# furn.

The Linen Stripe Cushion showcases a timeless wide stripe pattern, printed on a linen-look fabric for a natural, textured feel. Framed with a trendy ruffle trim, this cushion adds a touch of elegance, making it a true modern classic that effortlessly elevates any space.

LINEN STRIPE Linen/Olive 50 x 50 cm

KRISSA BLOCK Green 40 x 60 cm

The gorgeous Krissa cushion and matching bedding are inspired by Indian block print, and feature an adornment of hand-painted organic motifs in an elegant craft style pattern.