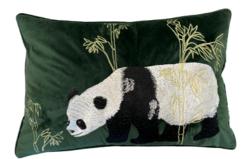

ODISHA WHITE TIGER Blue 30 x 50 cm

ODISHA EXOTIC BIRD Emerald 45 x 45 cm

MAJORELLE FLOWERS Multi 50 x 50 cm

KOI POND EMBROIDERY Navy 50 x 50 cm

ODISHA SCENE Multi 50 x 50 cm

CHAUN TRANQUIL PANDA Emerald 40 x 60 cm