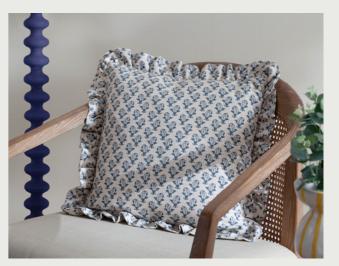

LINEN STRIPE Linen/Olive 50 x 50 cm

KRISSA BLOCK Green 40 x 60 cm

The gorgeous Krissa cushion and matching bedding are inspired by Indian block print, and feature an adornment of hand-painted organic motifs in an elegant craft style pattern.

CARMON STRIPE Linen/Blue 40 x 60 cm

PANNI BLOCK Linen/Ochre 45 x 45 cm

CARMON STRIPE Linen/Red 40 x 60 cm

#### RIVA HOME | Cushions Collection | SS25

LULAH BLOCK Linen/Blue 45 x 45 cm

CARMON STRIPE Linen/Ochre 40 x 60 cm

LULAH BLOCK Linen/Red 45 x 45 cm