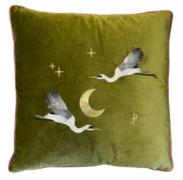

MOONLIT FLIGHT Dusty Pink 45 x 45 cm

GUILDED PALMS Plum 45 x 45 cm

GUILDED PALMS Mink 45 x 45 cm

ATLANTICA Black 40 x 60 cm

MOONLIT FLIGHT Olive 45 x 45 cm

GUILDED PALMS Emerald 45 x 45 cm

GUILDED PALMS Black 45 x 45 cm