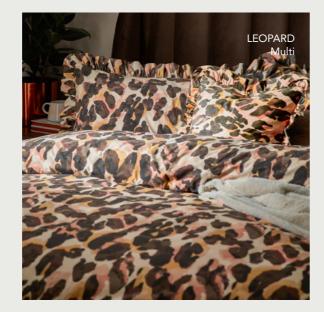

# furn.

Our range of leopard print cushions are ideal for lovers of bold design who are looking to add a splash of pattern to their living spaces. You could even add them to our matching bedding sets for the ultimate maximalist look.

LEOPARD Multi 45 x 45 cm

The Leopard Ruffle Cushion showcases a bold leopard print design beautifully printed on soft velvet fabric. Complete with a plain reverse and a chic ruffle trim, this cushion adds a touch of elegance to any space. Pair it with the matching bedding for a cohesive and stylish look that brings a wild flair to your decor.