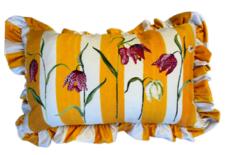

> TILDA Multi 45 x 45 cm

MARAIS FRITILLARIES Yellow 30 x 50 cm

COUNTRY WILDS BLOSSOM MEADOW Sky Blue 30 x 50 cm

MARAIS BIRD MEADOW Multi 45 x 45 cm

COUNTRY WILDS HARE Multi 45 x 45 cm

MARAIS COSMOS Blue/Yellow 45 x 45 cm