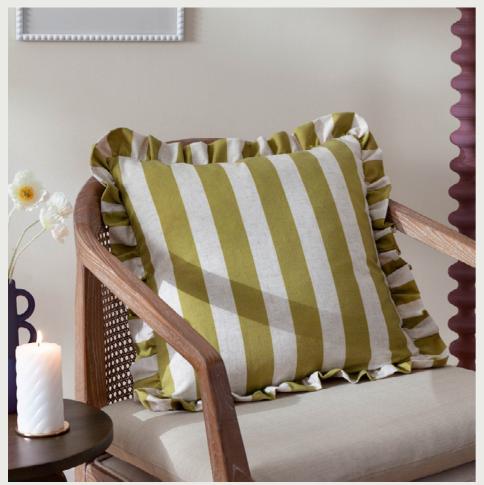

# furn.

The Linen Stripe Cushion showcases a timeless wide stripe pattern, printed on a linen-look fabric for a natural, textured feel. Framed with a trendy ruffle trim, this cushion adds a touch of elegance, making it a true modern classic that effortlessly elevates any space.

LINEN STRIPE Linen/Olive 50 x 50 cm

KRISSA BLOCK Green 40 x 60 cm

The gorgeous Krissa cushion and matching bedding are inspired by Indian block print, and feature an adornment of hand-painted organic motifs in an elegant craft style pattern.