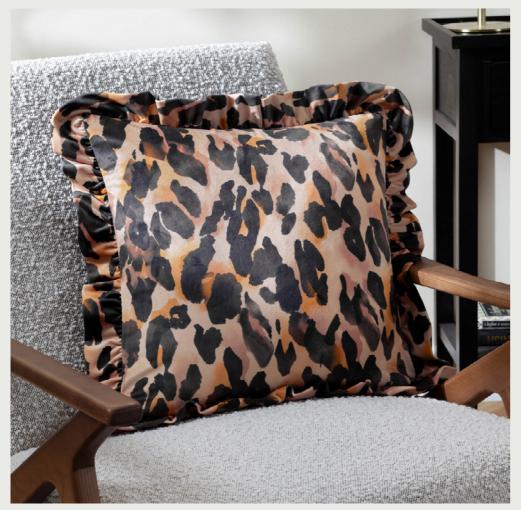

# furn.

Our range of leopard print cushions are ideal for lovers of bold design who are looking to add a splash of pattern to their living spaces. You could even add them to our matching bedding sets for the ultimate maximalist look.

LEOPARD Multi 45 x 45 cm

The Leopard Ruffle Cushion showcases a bold leopard print design beautifully printed on soft velvet fabric. Complete with a plain reverse and a chic ruffle trim, this cushion adds a touch of elegance to any space. Pair it with the matching bedding for a cohesive and stylish look that brings a wild flair to your decor.