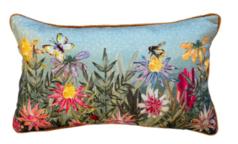

### EVANS lichfield

DAISY HILL - MEADOW TALES Spring Green 30 x 50 cm

DAISY HILL - AGNES Multi/Tan 45 x 45 cm

DAISY HILL - BLUEBIRD Multi/Pink 45 x 45 cm

DAISY HILL - WILLOW BIRDS Multi/Pink 45 x 45 cm

DAISY HILL - CHARLIE Multi/Green 45 x 45 cm