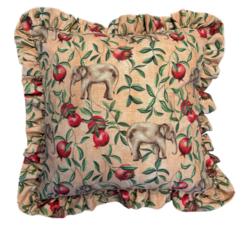

OKARA PALM Multi 45 x 45 cm

MIRRORED TOUCAN Multi 45 x 45 cm

ARITRA Multi 30 x 50 cm

KALAHARI Multi 30 x 50 cm

OKARA LEOPARD & FIG Peach/Green 50 x 50 cm

OKARA ELEPHANT & POMEGRANATE Peach/Linen 50 x 50 cm