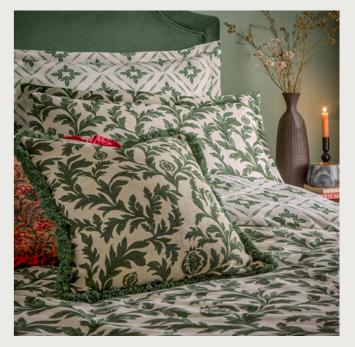

LINEN STRIPE Linen/Olive 50 x 50 cm

KRISSA BLOCK Green 40 x 60 cm

The gorgeous Krissa cushion and matching bedding are inspired by Indian block print, and feature an adornment of hand-painted organic motifs in an elegant craft style pattern.