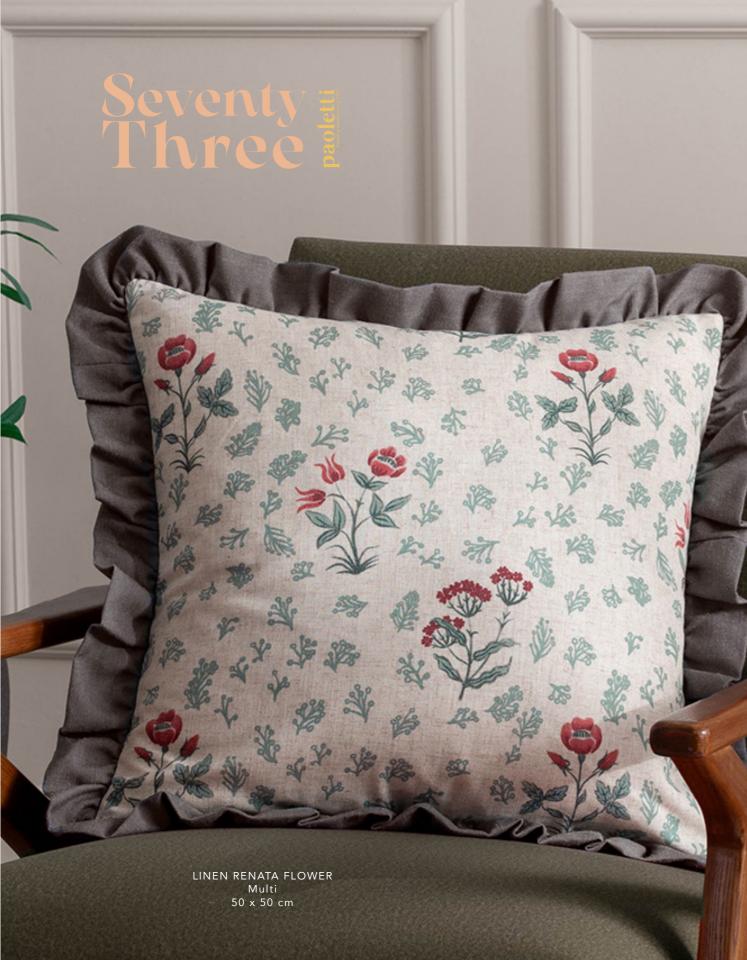

WIGGLE LEOPARD Black 45 x 45 cm

Our new Paoletti Seventy Three cushions for Spring Summer 2025 feature elegant floral designs printed on linen-look material and finished with a ruffled frill trim for a classic touch.

LINEN FILIGREE Linen/Ochre 50 x 50 cm

LINEN FILGREE Linen/Olive 50 x 50 cm

LINEN RENEE Multi 50 x 50 cm

HEDERA Verdie 45 x 45 cm

The Hedera Duvet Cover Set and matching cushion combines British heritage with modern style. Featuring hand-painted ivy leaves in green, it brings elegance and comfort to your bedroom or living room.