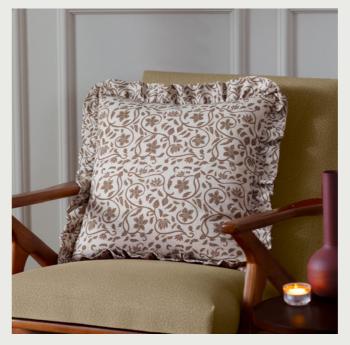

LINEN FILIGREE Linen/Ochre 50 x 50 cm

LINEN FILGREE Linen/Olive 50 x 50 cm

LINEN RENEE Multi 50 x 50 cm

HEDERA Verdie 45 x 45 cm

The Hedera Duvet Cover Set and matching cushion combines British heritage with modern style. Featuring hand-painted ivy leaves in green, it brings elegance and comfort to your bedroom or living room.