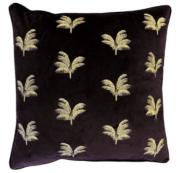

MOONLIT FLIGHT Dusty Pink 45 x 45 cm

GUILDED PALMS Plum 45 x 45 cm

GUILDED PALMS Mink 45 x 45 cm

ATLANTICA Black 40 x 60 cm

MOONLIT FLIGHT Olive 45 x 45 cm

GUILDED PALMS Emerald 45 x 45 cm

GUILDED PALMS Black 45 x 45 cm