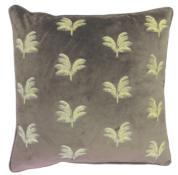

MOONLIT FLIGHT Dusty Pink 45 x 45 cm

GUILDED PALMS Plum 45 x 45 cm

GUILDED PALMS Mink 45 x 45 cm

ATLANTICA Black 40 x 60 cm

MOONLIT FLIGHT Olive 45 x 45 cm

GUILDED PALMS Emerald 45 x 45 cm

GUILDED PALMS Black 45 x 45 cm