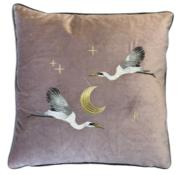

MOONLIT FLIGHT Dusty Pink 45 x 45 cm

GUILDED PALMS Plum 45 x 45 cm

GUILDED PALMS Mink 45 x 45 cm

ATLANTICA Black 40 x 60 cm

MOONLIT FLIGHT Olive 45 x 45 cm

GUILDED PALMS Emerald 45 x 45 cm

GUILDED PALMS Black 45 x 45 cm