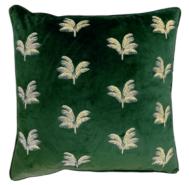

MOONLIT FLIGHT Dusty Pink 45 x 45 cm

GUILDED PALMS Plum 45 x 45 cm

GUILDED PALMS Mink 45 x 45 cm

ATLANTICA Black 40 x 60 cm

MOONLIT FLIGHT Olive 45 x 45 cm

GUILDED PALMS Emerald 45 x 45 cm

GUILDED PALMS Black 45 x 45 cm