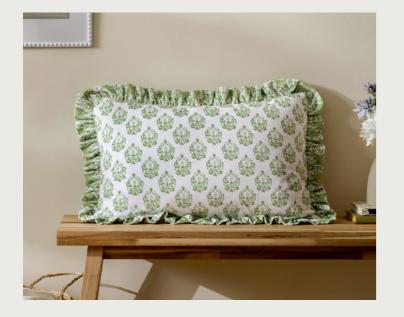

LINEN STRIPE Linen/Olive 50 x 50 cm

KRISSA BLOCK Green 40 x 60 cm

The gorgeous Krissa cushion and matching bedding are inspired by Indian block print, and feature an adornment of hand-painted organic motifs in an elegant craft style pattern.