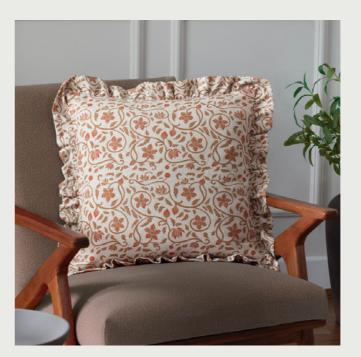

LINEN FILIGREE Linen/Ochre 50 x 50 cm

LINEN FILGREE Linen/Olive 50 x 50 cm

LINEN RENEE Multi 50 x 50 cm

HEDERA Verdie 45 x 45 cm

The Hedera Duvet Cover Set and matching cushion combines British heritage with modern style. Featuring hand-painted ivy leaves in green, it brings elegance and comfort to your bedroom or living room.