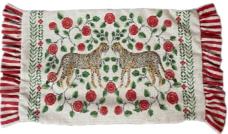

ODISHA WHITE TIGER Blue 30 x 50 cm

ODISHA EXOTIC BIRD Emerald 45 x 45 cm

MAJORELLE FLOWERS Multi 50 x 50 cm

KOI POND EMBROIDERY Navy 50 x 50 cm

ODISHA SCENE Multi 50 x 50 cm

CHAUN TRANQUIL PANDA Emerald 40 x 60 cm