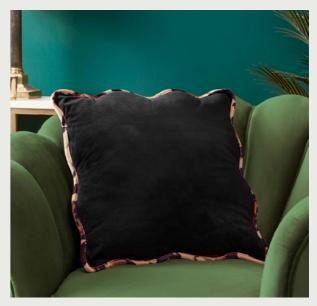

The Wiggle Leopard Cushion adds a playful touch to your décor with its bold, wiggly leopard print velvet trim set against a sleek background. Made from soft yet durable fabric, this cushion combines comfort and style. The contrasting leopard trim adds a pop of fun and pattern to any space.

WIGGLE LEOPARD Black 45 x 45 cm

Our new Paoletti Seventy Three cushions for Spring Summer 2025 feature elegant floral designs printed on linen-look material and finished with a ruffled frill trim for a classic touch.