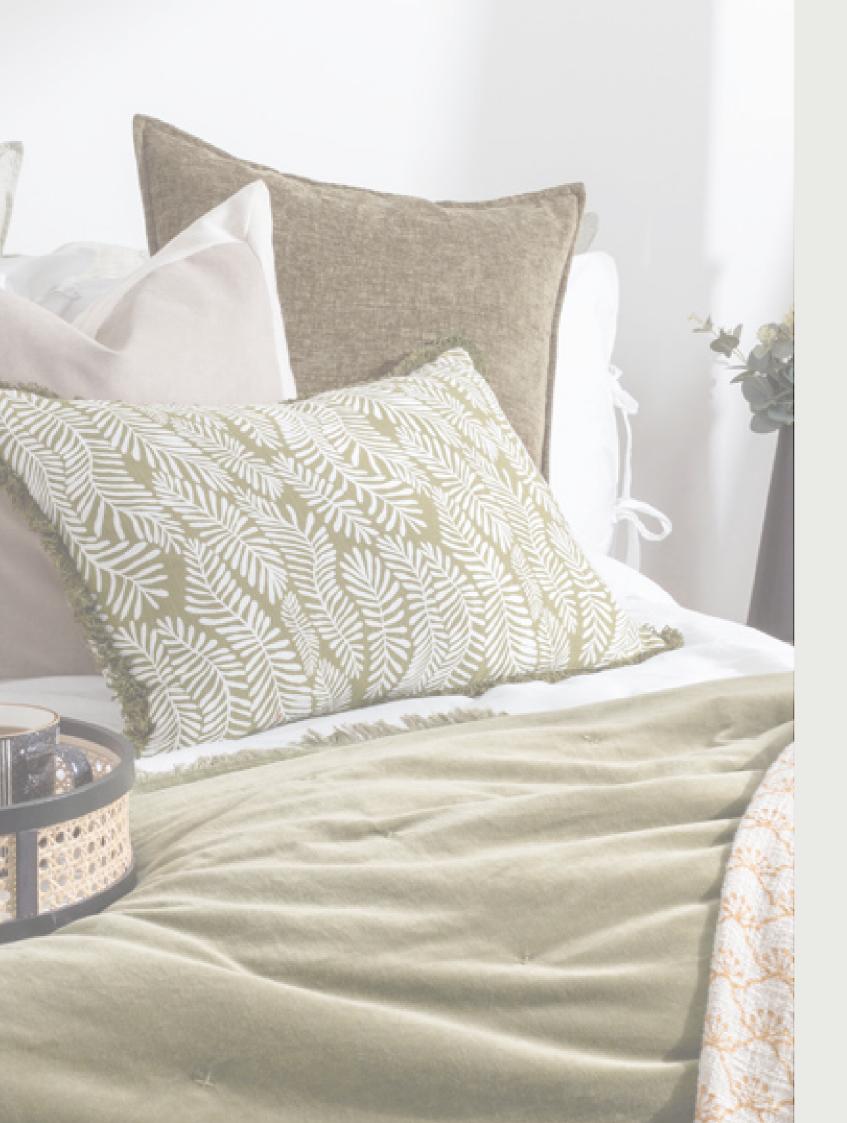

# furn.

The Linen Stripe Cushion showcases a timeless wide stripe pattern, printed on a linen-look fabric for a natural, textured feel. Framed with a trendy ruffle trim, this cushion adds a touch of elegance, making it a true modern classic that effortlessly elevates any space.

LINEN STRIPE Linen/Olive 50 x 50 cm

KRISSA BLOCK Green 40 x 60 cm

The gorgeous Krissa cushion and matching bedding are inspired by Indian block print, and feature an adornment of hand-painted organic motifs in an elegant craft style pattern.