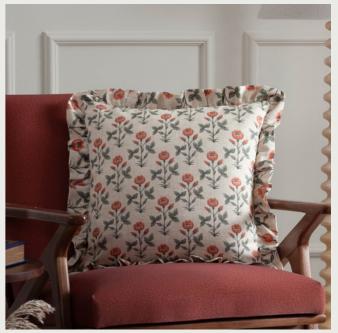

WIGGLE LEOPARD Black 45 x 45 cm

Our new Paoletti Seventy Three cushions for Spring Summer 2025 feature elegant floral designs printed on linen-look material and finished with a ruffled frill trim for a classic touch.

LINEN FILIGREE Linen/Ochre 50 x 50 cm

LINEN FILGREE Linen/Olive 50 x 50 cm

LINEN RENEE Multi 50 x 50 cm

HEDERA Verdie 45 x 45 cm

The Hedera Duvet Cover Set and matching cushion combines British heritage with modern style. Featuring hand-painted ivy leaves in green, it brings elegance and comfort to your bedroom or living room.