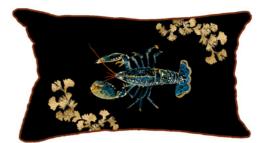

MOONLIT FLIGHT Dusty Pink 45 x 45 cm

GUILDED PALMS Plum 45 x 45 cm

GUILDED PALMS Mink 45 x 45 cm

ATLANTICA Black 40 x 60 cm

MOONLIT FLIGHT Olive 45 x 45 cm

GUILDED PALMS Emerald 45 x 45 cm

GUILDED PALMS Black 45 x 45 cm