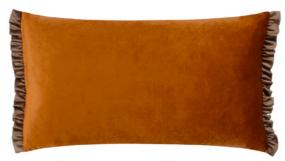

# furn.

The Linen Stripe Cushion showcases a timeless wide stripe pattern, printed on a linen-look fabric for a natural, textured feel. Framed with a trendy ruffle trim, this cushion adds a touch of elegance, making it a true modern classic that effortlessly elevates any space.

LINEN STRIPE Linen/Olive 50 x 50 cm

KRISSA BLOCK Green 40 x 60 cm

The gorgeous Krissa cushion and matching bedding are inspired by Indian block print, and feature an adornment of hand-painted organic motifs in an elegant craft style pattern.