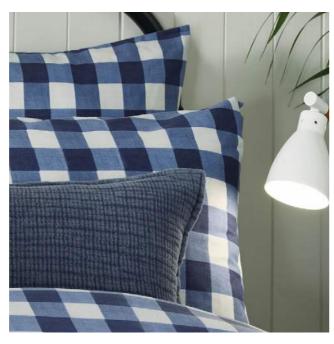

#### Hartsford Check Neutral

POLYCOTTON 50/50

The Hartsford Check Duvet Cover Set features a classic minimalist check pattern, making it a timeless staple for any bedroom. With its double-sided design, you can easily refresh your space midweek without changing the look. Simple, stylish, and versatile, this duvet cover set is perfect for adding a subtle touch of elegance to your bedding.

#### Hartsford Check Navy

#### POLYCOTTON 50/50

The Hartsford Check Duvet Cover Set features a classic minimalist check pattern, making it a timeless staple for any bedroom. With its double-sided design, you can easily refresh your space midweek without changing the look. Simple, stylish, and versatile, this duvet cover set is perfect for adding a subtle touch of elegance to your bedding.