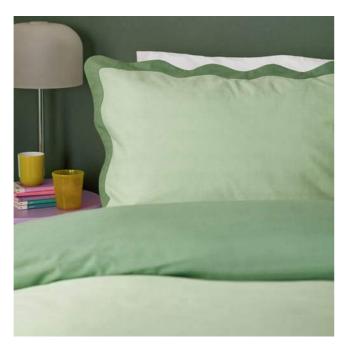

#### Wiggle Green

POLYCOTTON 50/50

Instantly brighten your space with the vibrant and playful Wiggle Duvet Cover Set. Featuring bold, contrasting colours and an adorable wiggle trim, this set brings a fun and energetic vibe to your bedroom. Perfect for layering with cushions and throws, it lets you create a feelgood look that reflects your unique style.