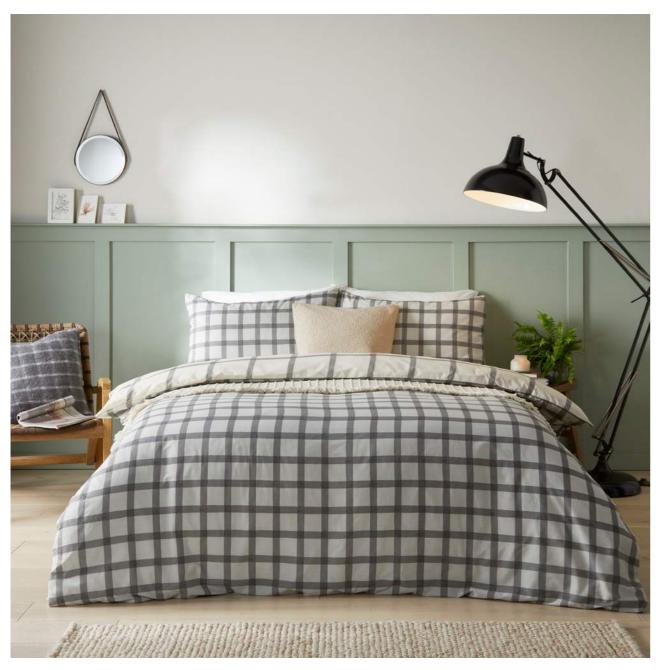

#### Canberra Check Grey/Neautral

#### POLYCOTTON 50/50

The Canberra Check Duvet Cover Set features a minimal and versatile pattern that effortlessly fits into any bedroom decor. With a classic, smaller-scale grey square check on the front and a larger beige check on the reverse, this reversible design offers a simple yet stylish look. This bedding adds a touch of understated elegance to your space while ensuring comfort and practicality.