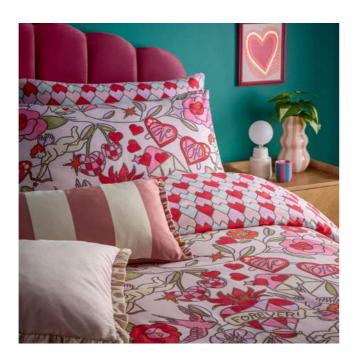

### Glass Heart

#### POLYCOTTON 50/50

Add some extra love to your bedroom with the romantic Glass Heart duvet set. This whimsical bedding set has been hand drawn in a one-of-a-kind stained-glass style with a reversible tessellating love heart option. With bow and arrow in hand, cupids swoon over burning hearts to deliver charmed envelopes releasing fanciful symbols of love into the air.