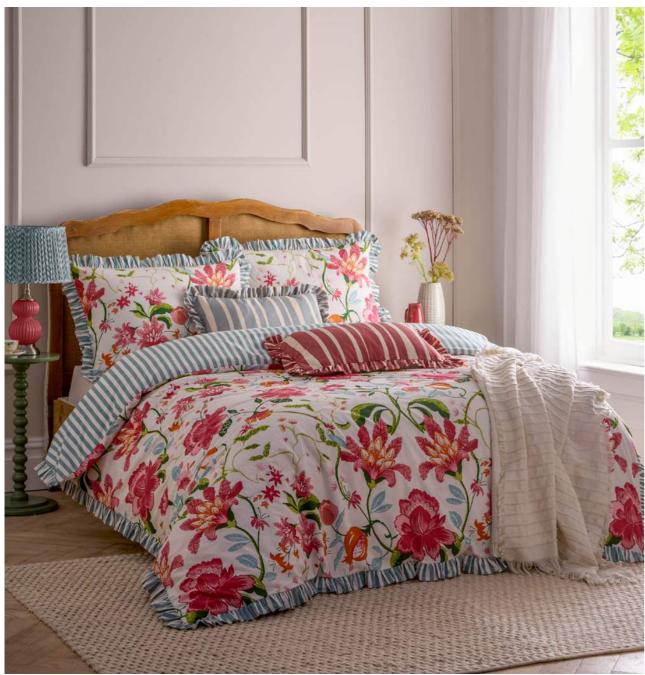

#### Claudia Multi

COTTON RICH | 180 THREAD COUNT RUFFLE TRIM

The perfect jubilant summer floral bedding to add a touch of organic charm to your bedroom. Claudia features statement hand-painted flowers delicately interwinding to create seamless pattern, inspired by unconventional vases. A blue heritage striped ruffle trim adds a classic and elegant finish to this gorgeous bedding set.