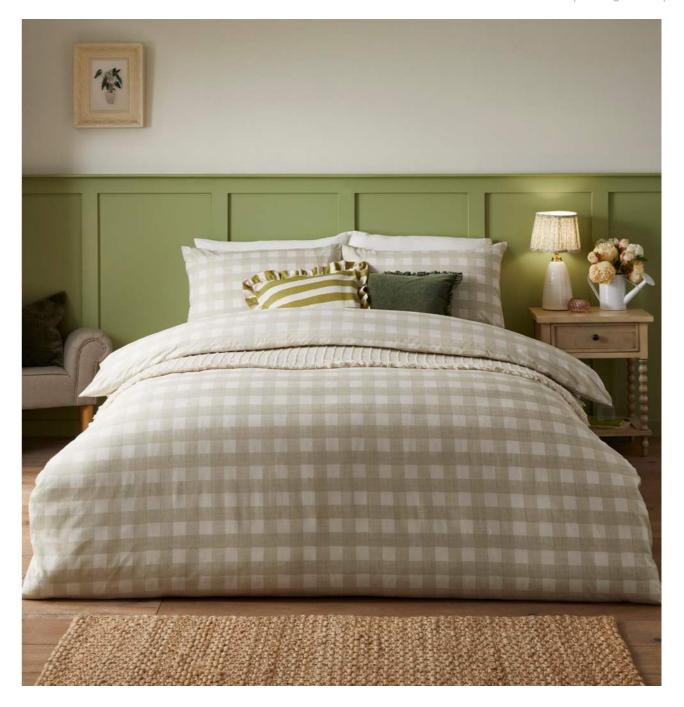

### furn.

Meadow Haze Green

POLYCOTTON 50/50

Daydreaming of long sunny days, Meadow Haze encapsulates the much longed for feeling of summer in England; the warmth of the late evening sun on your face, butterflies flutter above your head as the fragrance from the flowers drifts in the air as wild flowers sway in the breeze. Paired with a painterly gingham in soft green to emphasise that quintessentially British cottage style.