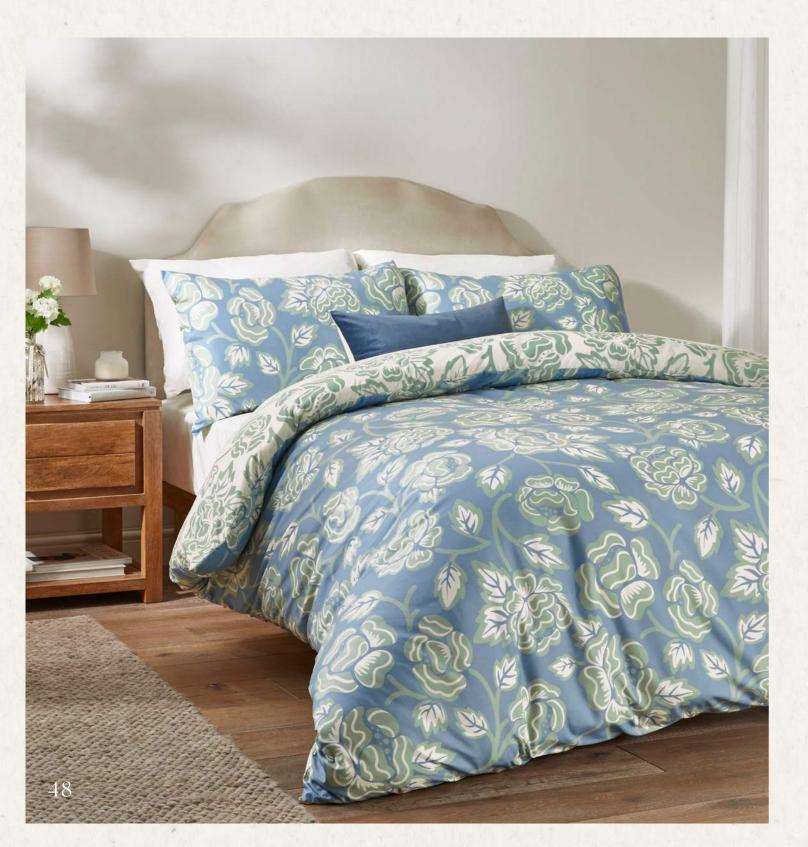

#### Camellia

#### French Blue

Camellia offers a harmonious connection between the outdoors and the home through contemporary blooms presented in a tranquil blue and calming green combination. Relive the beauty of spring and summer blooms all year-round with this timeless bedding set.