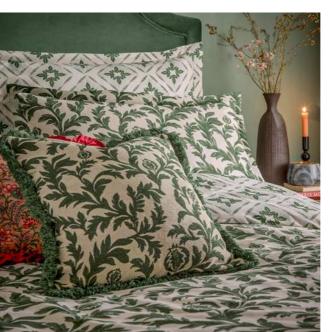

#### Hedera Verdie

COTTON RICH | 180 THREAD COUNT OXFORD TRIM ON PILLOWCASES

Hedera is a true throwback to British heritage, with tones of green hand-painted ivy entwine together to create this beautiful archive pattern, paired with a foliage geometric pattern on the reverse making this design truly reversable.