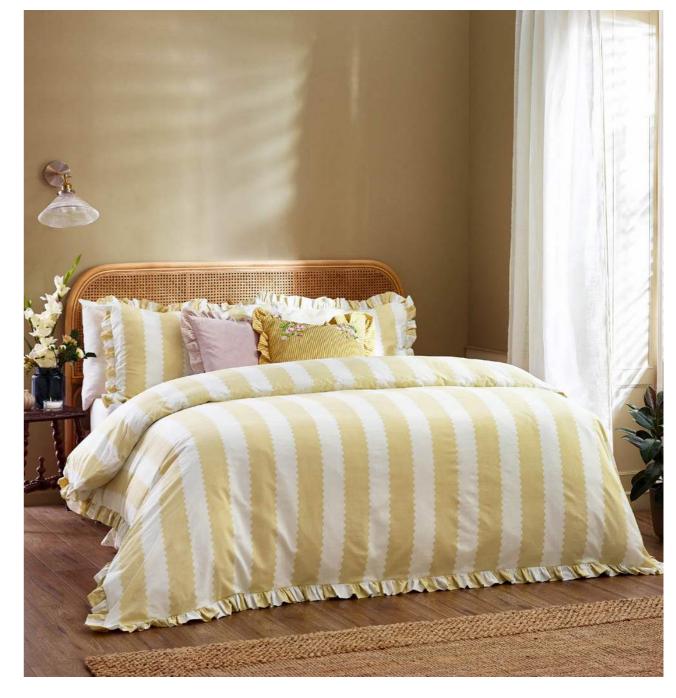

#### Birdie Stripe Pink/Green

COTTON RICH | 180 THREAD COUNT RUFFLE TRIM

Birdie Stripe is the perfect centre piece to any room, whether you choose playful green and pink or sumptuous butter yellow and linen, this timeless bedding set has exactly the right amount of balance, making it a true modern classic. Framed with a delicate frill around the duvet cover and pillow to gives it a nod to cottage core, and British heritage.

### wylder

Birdie Stripe Butter Yellow

COTTON RICH | 180 THREAD COUNT RUFFLE TRIM

 $\overline{\phantom{a}}$ 