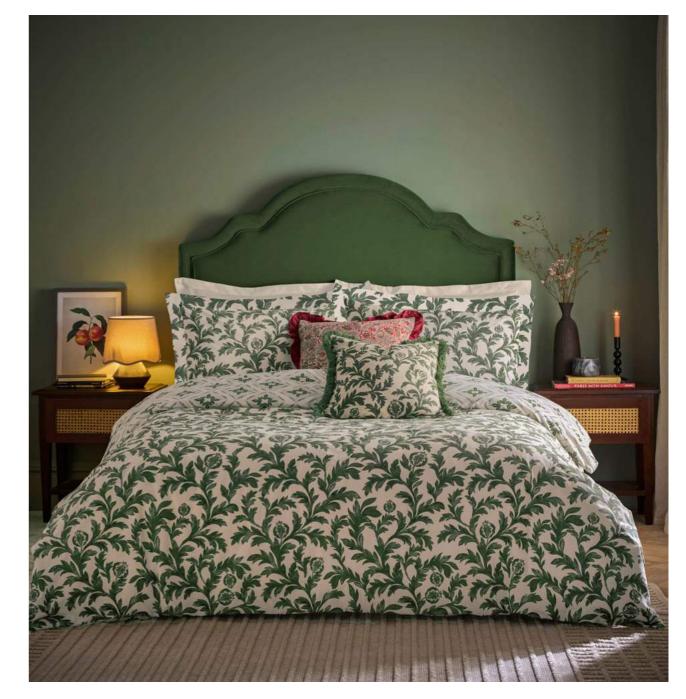

#### Hedera Verdie

COTTON RICH | 180 THREAD COUNT OXFORD TRIM ON PILLOWCASES

Hedera is a true throwback to British heritage, with tones of green hand-painted ivy entwine together to create this beautiful archive pattern, paired with a foliage geometric pattern on the reverse making this design truly reversable.