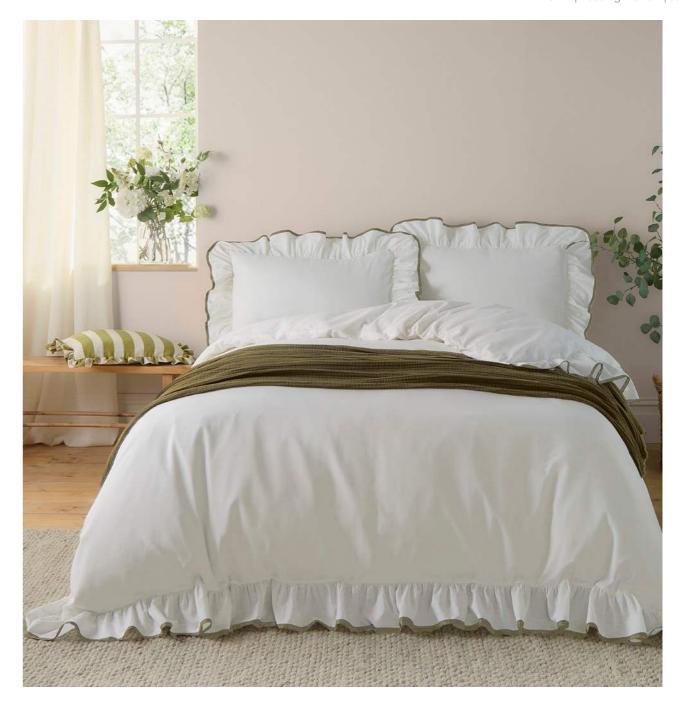

#### Blousey Pink

100% COTTON SATEEN | 180 THREAD COUNT RUFFLE TRIM WTH PIPE

The Blousey duvet set offers a simple yet elegant look, with a plain design in a soft, 100% cotton sateen, elevated by a ruffle trim with the added detail of a coloured pipe trim. Layer with textural throws and cushions for a cosy but fresh look.

### wylder

Blousey Olive

100% COTTON SATEEN | 180 THREAD COUNT RUFFLE TRIM WTH PIPE