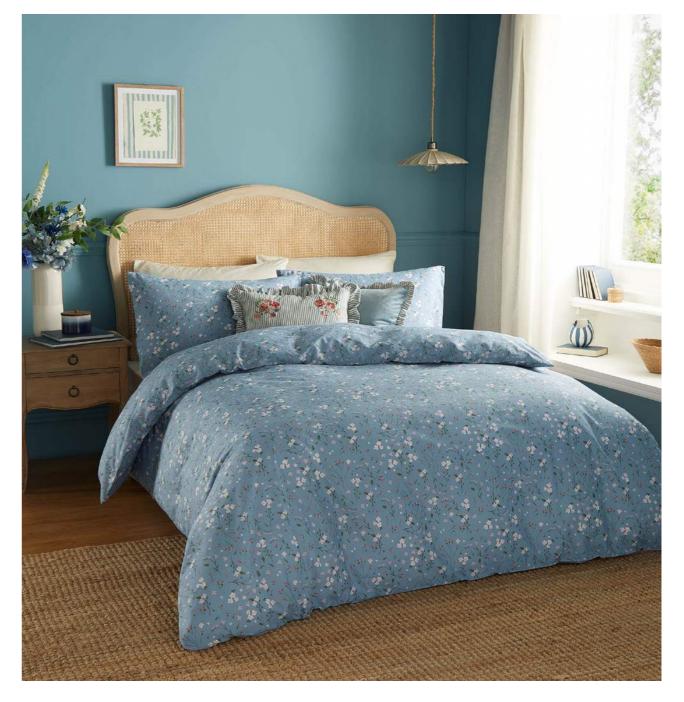

#### Krissa Block Print Blue

POLYCOTTON 50/50

This gorgeous bedding set inspired by Indian block print features an adornment of hand-painted organic motifs. The Krissa bedding set offers an elegant craft style pattern featured in a rich seafoam blue and light ivory palette.