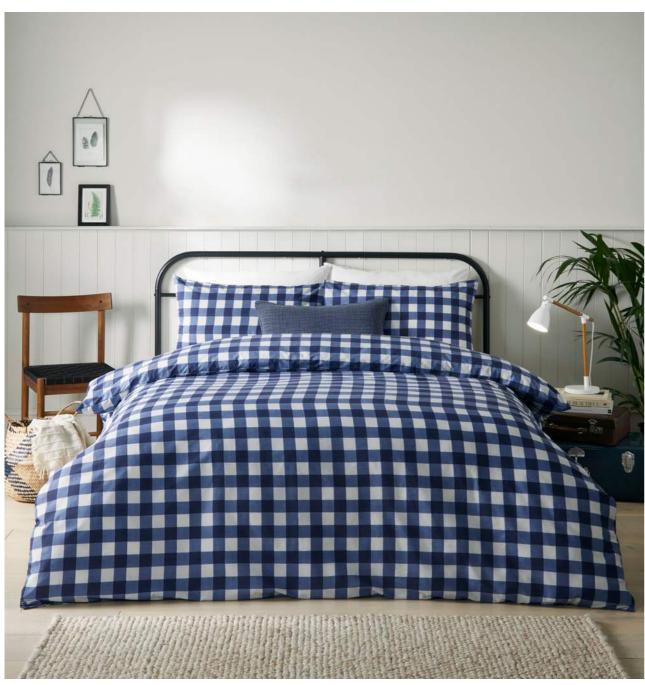

#### Canberra Check Grey/Neautral

#### POLYCOTTON 50/50

The Canberra Check Duvet Cover Set features a minimal and versatile pattern that effortlessly fits into any bedroom decor. With a classic, smaller-scale grey square check on the front and a larger beige check on the reverse, this reversible design offers a simple yet stylish look. This bedding adds a touch of understated elegance to your space while ensuring comfort and practicality.