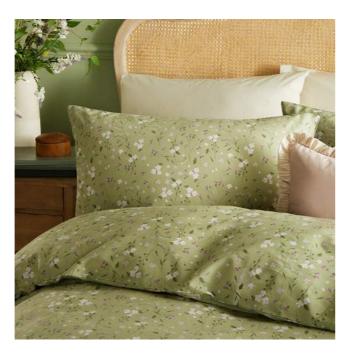

### furn.

Meadow Haze Green

POLYCOTTON 50/50

Daydreaming of long sunny days, Meadow Haze encapsulates the much longed for feeling of summer in England; the warmth of the late evening sun on your face, butterflies flutter above your head as the fragrance from the flowers drifts in the air as wild flowers sway in the breeze. Paired with a painterly gingham in soft green to emphasise that quintessentially British cottage style.