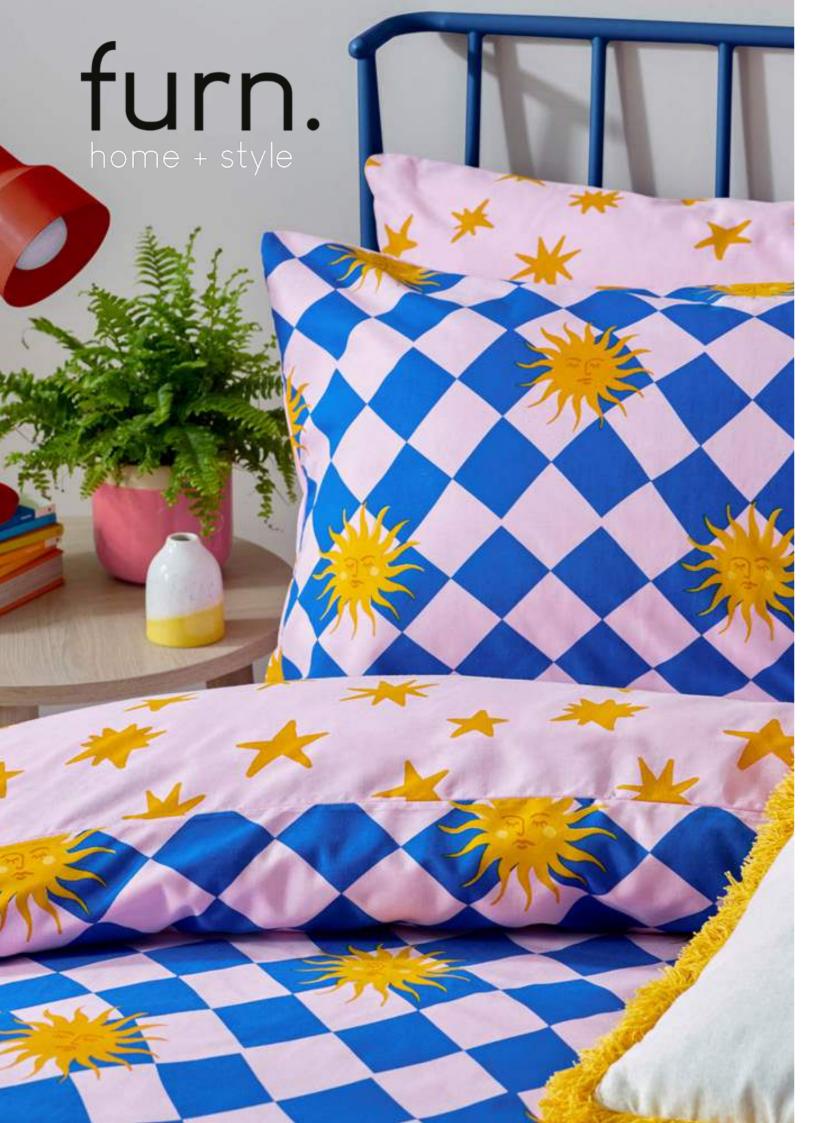

#### Antares Multi

#### POLYCOTTON 50/50

Step into sunshine this summer with this bright and jovial bedding set featuring beaming suns drifting over a wandering checkerboard background. A dopamine palette of pink, Cobalt blue and warm yellow offers a bold and playful living look to brighten up your bedroom.