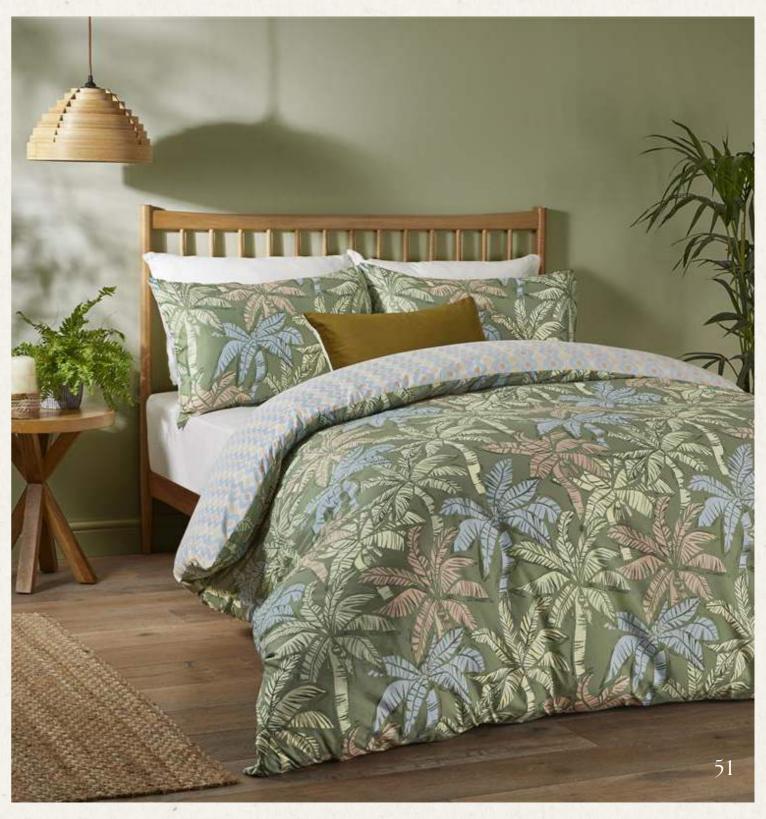

#### Kentia

Palm Green

Introduce exotic summer to your bedroom with the Kentia Palm duvet set inspired by overseas destinations. A playful swathe of palm trees adorns one side of this duvet set whilst the reverse offers a harmonious geometric in cool tones. A perfectly balanced summer bedding with a sense of wanderlust.