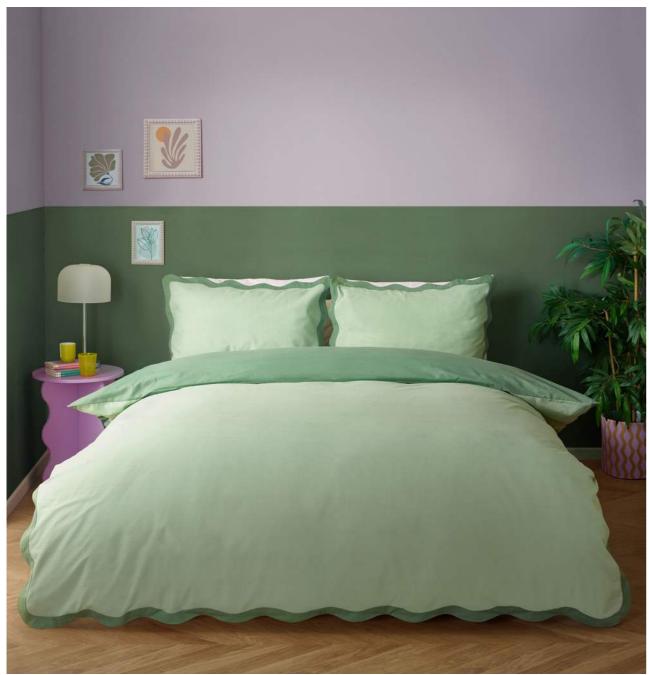

#### Wiggle Green

POLYCOTTON 50/50

Instantly brighten your space with the vibrant and playful Wiggle Duvet Cover Set. Featuring bold, contrasting colours and an adorable wiggle trim, this set brings a fun and energetic vibe to your bedroom. Perfect for layering with cushions and throws, it lets you create a feelgood look that reflects your unique style.