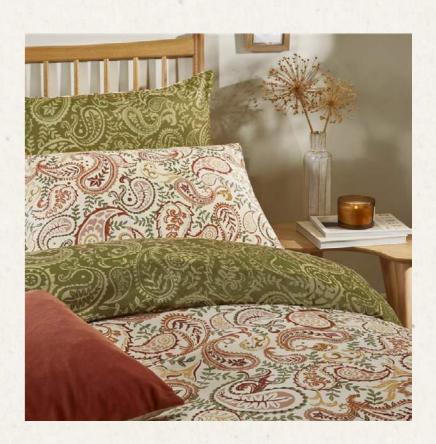

#### Anika

Multi

A beautiful paisley bedding inspired by Asian traditional patterns and block printing. Featuring a hand-Lino printed design intertwined with foliage in earthy tones to create a nostalgic feel. This bedding will bring a statement to the bedroom.