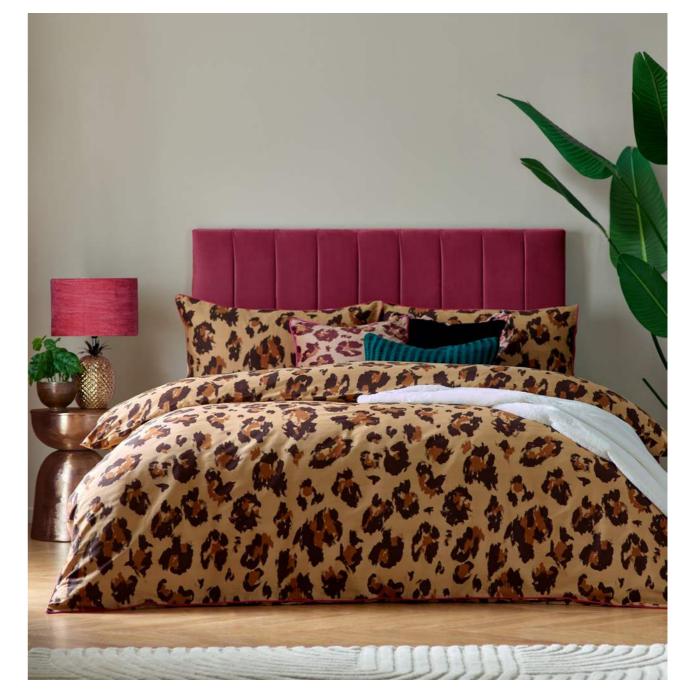

### True Leopard Slate

COTTON RICH | 180 THREAD COUNT BLACK PIPE TRIM

Make a bold statement with the True Leopard Duvet Cover Set, perfect for adding a splash of colour and striking pattern to your bedroom. Featuring a vibrant leopard print design, this bedding set offers an instant style refresh and a touch of modern edge to your space. Crafted from a cotton-rich fabric with a 180 thread count, it delivers both comfort and durability.

### furn.

True Leopard Multi

COTTON RICH SATEEN | 180 THREAD COUNT PINK PIPE TRIM

Make a bold statement with the True Leopard Duvet Cover Set, perfect for adding a splash of colour and striking pattern to your bedroom. Featuring a vibrant leopard print design, this bedding set offers an instant style refresh and a touch of modern edge to your space. Crafted from a cotton-rich fabric with a 180 thread count, it delivers both comfort and durability.