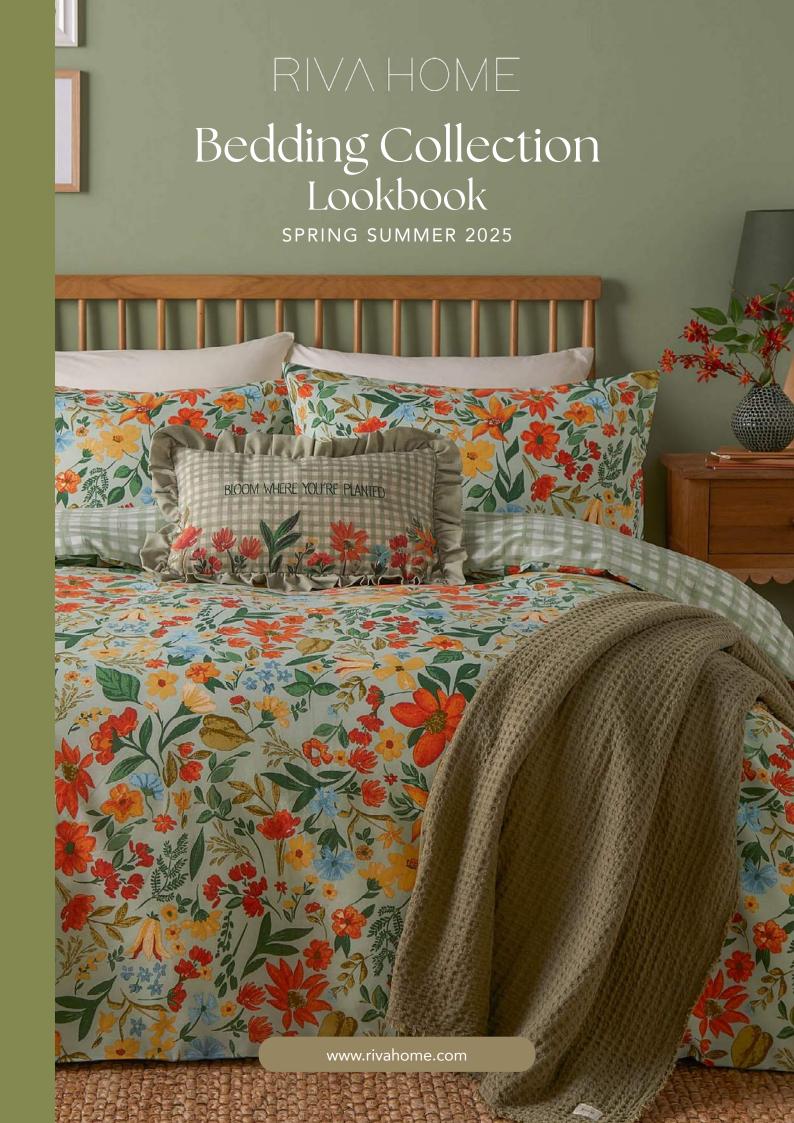

## Contents

O4 Heya Home

O8 furn

22 Wylder

32 Paoletti

34 Seventy Three

38 Yard

42 Duvet Day

www.rivahome.com







### heya home

### Cherry Gingham Pink

POLYCOTTON 50/50

Brighten up your bedroom with the Cherry Gingham Duvet Cover Set, combining a timeless gingham pattern with vibrant red cherries for a playful, modern twist.

### heya home

#### Wiggle Green

POLYCOTTON 50/50

Instantly brighten your space with the vibrant and playful Wiggle Duvet Cover Set. Featuring bold, contrasting colours and an adorable wiggle trim, this set brings a fun and energetic vibe to your bedroom. Perfect for layering with cushions and throws, it lets you create a feelgood look that reflects your unique style.









heya home

Wiggle Coral

POLYCOTTON 50/50



#### Antares Multi

#### PO