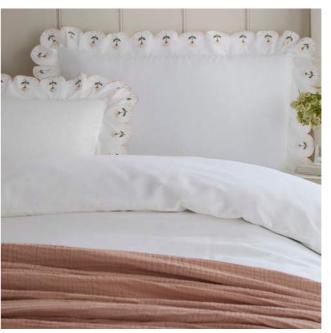

#### Florrie Peach

100% COTTON PERCALE | 180 THREAD COUNT SCALLOPED TRIM

The Florrie duvet set offers a quintessential English heritage look, with a plain design in a soft,100% cotton sateen, featuring a beautiful scalloped trim, elevated by a delicate peach embroidered edge and individual flowers. Layer with textural throws and cushions for a cosy but fresh look.