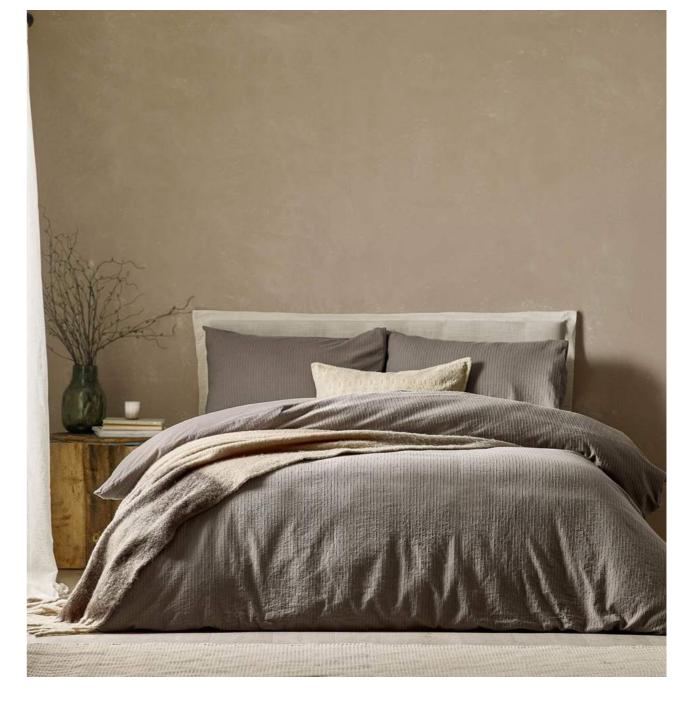

#### Malton Stripe Forest Green

COTTON RICH | 180 THREAD COUNT OXFORD TRIM ON PILLOWCASES

Relax in our beautiful Malton Stripe bedding featuring a timeless vertical textured stripe in super-soft Enzyme Washed Cotton, creating a laid-back look that can be paired with simple accessories for an effortless and cosy feel.

### Malton Stripe

100% COTTON | 180 THREAD COUNT GARMENT DYED DOBBY WEAVE

Malton Stripe Mole

100% COTTON | 180 THREAD COUNT GARMENT DYED DOBBY WEAVE