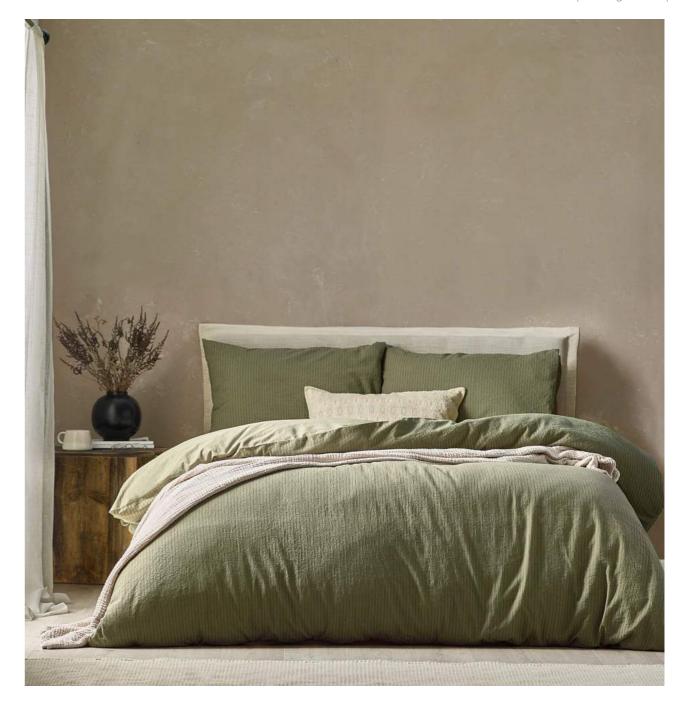

#### Malton Stripe Forest Green

COTTON RICH | 180 THREAD COUNT OXFORD TRIM ON PILLOWCASES

Relax in our beautiful Malton Stripe bedding featuring a timeless vertical textured stripe in super-soft Enzyme Washed Cotton, creating a laid-back look that can be paired with simple accessories for an effortless and cosy feel.

### Malton Stripe

100% COTTON | 180 THREAD COUNT GARMENT DYED DOBBY WEAVE

Malton Stripe Mole

100% COTTON | 180 THREAD COUNT GARMENT DYED DOBBY WEAVE