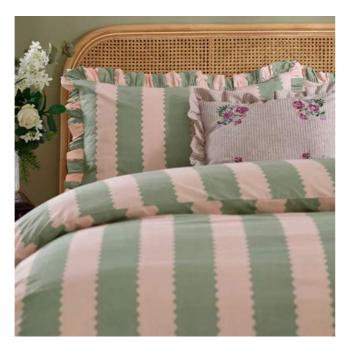

#### Birdie Stripe Pink/Green

COTTON RICH | 180 THREAD COUNT RUFFLE TRIM

Birdie Stripe is the perfect centre piece to any room, whether you choose playful green and pink or sumptuous butter yellow and linen, this timeless bedding set has exactly the right amount of balance, making it a true modern classic. Framed with a delicate frill around the duvet cover and pillow to gives it a nod to cottage core, and British heritage.

### wylder

Birdie Stripe Butter Yellow

COTTON RICH | 180 THREAD COUNT RUFFLE TRIM

 $\overline{\phantom{a}}$ 