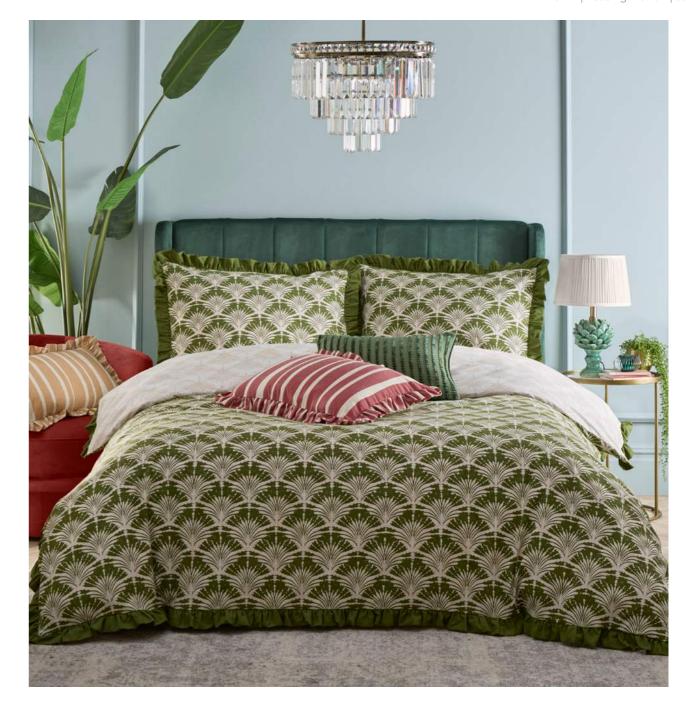

### furn.

Deco Palms Moss

POLYCOTTON 50/50 RUFFLE TRIM

Be whisked away to a bygone era and immerse yourself in the glamour of 1960's Palm Springs. Hand drawn green fan palm leaves come together to create an iconic Art Deco pattern, the reverse is in neutral tones for those calmer days.