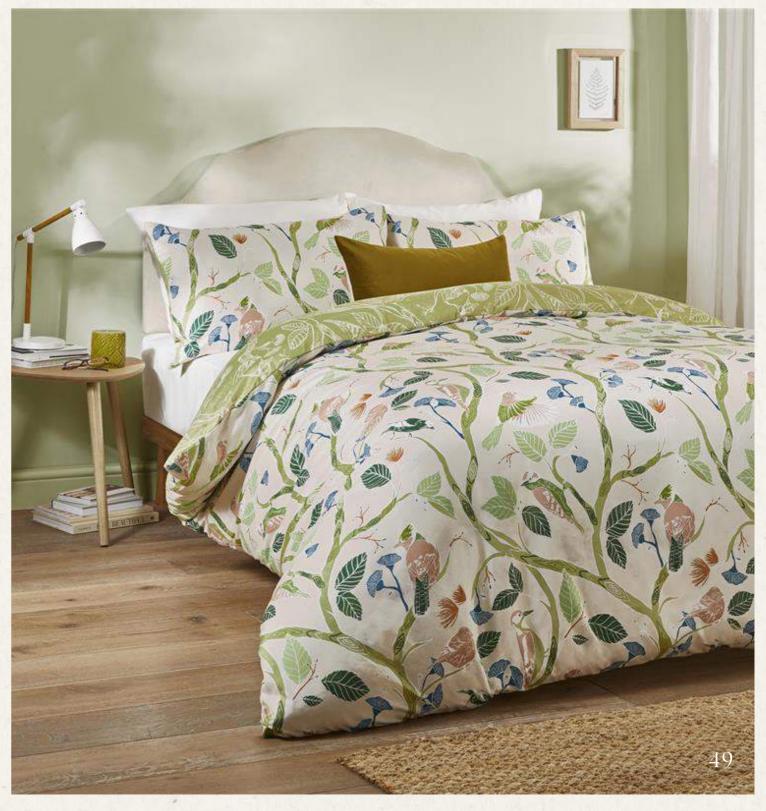

#### Woodlow

Multi/Sage

A gorgeous entanglement of tropical birds resting on wavering branches with flowering stems, all hand-drawn in a crafted lino cut style. A quiet palette of sage greens and dusky pinks feature against sprays of coral and mint blooming into teals. The perfect duvet set to uplift your bedroom whilst creating a sense of harmony.