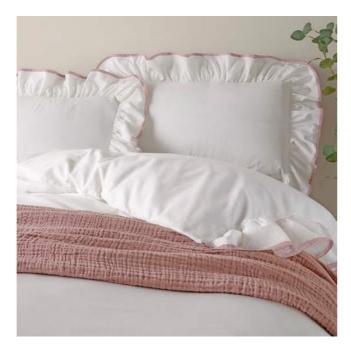

#### Blousey Pink

100% COTTON SATEEN | 180 THREAD COUNT RUFFLE TRIM WTH PIPE

The Blousey duvet set offers a simple yet elegant look, with a plain design in a soft, 100% cotton sateen, elevated by a ruffle trim with the added detail of a coloured pipe trim. Layer with textural throws and cushions for a cosy but fresh look.

### wylder

Blousey Olive

100% COTTON SATEEN | 180 THREAD COUNT RUFFLE TRIM WTH PIPE