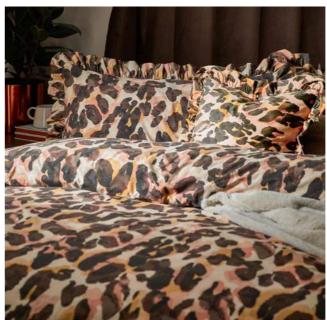

#### Leopard Multi

COTTON RICH SATEEN | 180 THREAD COUNT RUFFLE TRIM

Elevate your bedroom décor with the Leopard Duvet Cover Set, a stunning blend of modern sophistication and bold expression. Crafted from luxurious cotton blend sateen, it boasts a generous 180 thread count for ultimate comfort. This statement piece features an exquisite handpainted leopard print, harmoniously balanced in rich palettes, framed by elegant ruffles on both duvet and pillowcases.