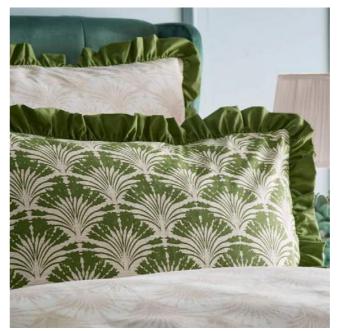

### furn.

Deco Palms Moss

POLYCOTTON 50/50 RUFFLE TRIM

Be whisked away to a bygone era and immerse yourself in the glamour of 1960's Palm Springs. Hand drawn green fan palm leaves come together to create an iconic Art Deco pattern, the reverse is in neutral tones for those calmer days.