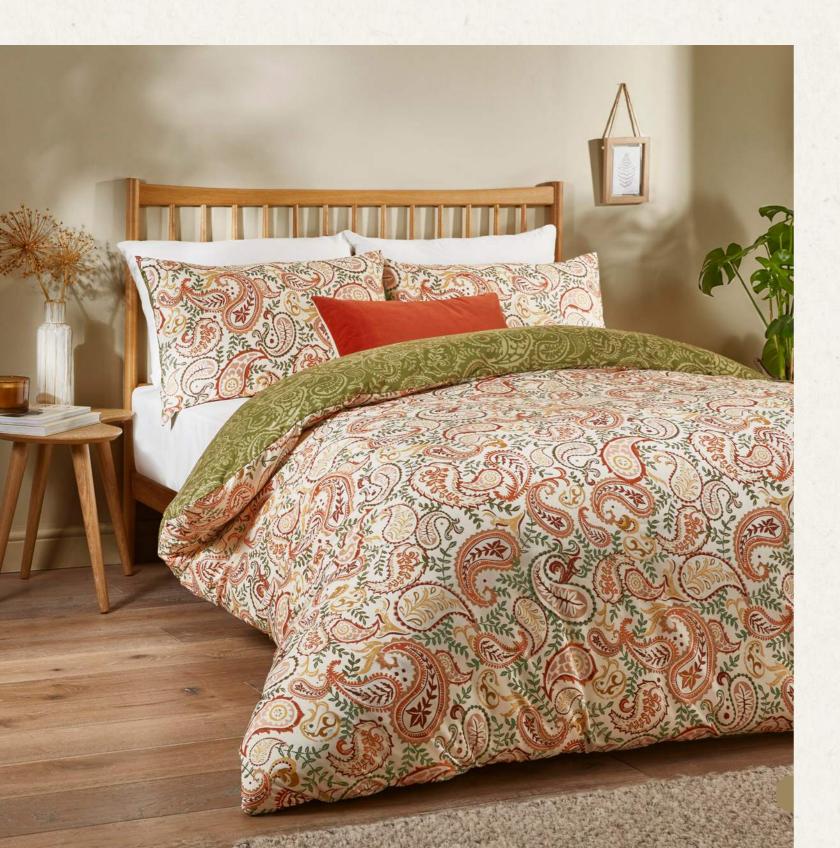

#### Anika

Multi

A beautiful paisley bedding inspired by Asian traditional patterns and block printing. Featuring a hand-Lino printed design intertwined with foliage in earthy tones to create a nostalgic feel. This bedding will bring a statement to the bedroom.