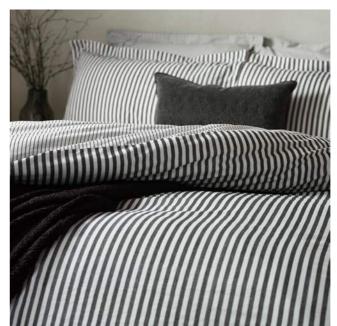

#### Malton Stripe Forest Green

COTTON RICH | 180 THREAD COUNT OXFORD TRIM ON PILLOWCASES

Relax in our beautiful Malton Stripe bedding featuring a timeless vertical textured stripe in super-soft Enzyme Washed Cotton, creating a laid-back look that can be paired with simple accessories for an effortless and cosy feel.