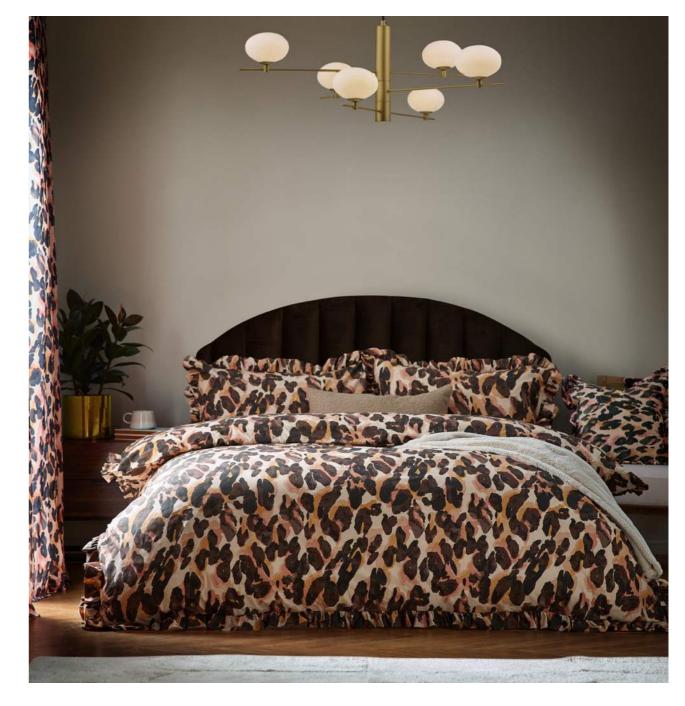

#### Leopard Multi

COTTON RICH SATEEN | 180 THREAD COUNT RUFFLE TRIM

Elevate your bedroom décor with the Leopard Duvet Cover Set, a stunning blend of modern sophistication and bold expression. Crafted from luxurious cotton blend sateen, it boasts a generous 180 thread count for ultimate comfort. This statement piece features an exquisite handpainted leopard print, harmoniously balanced in rich palettes, framed by elegant ruffles on both duvet and pillowcases.