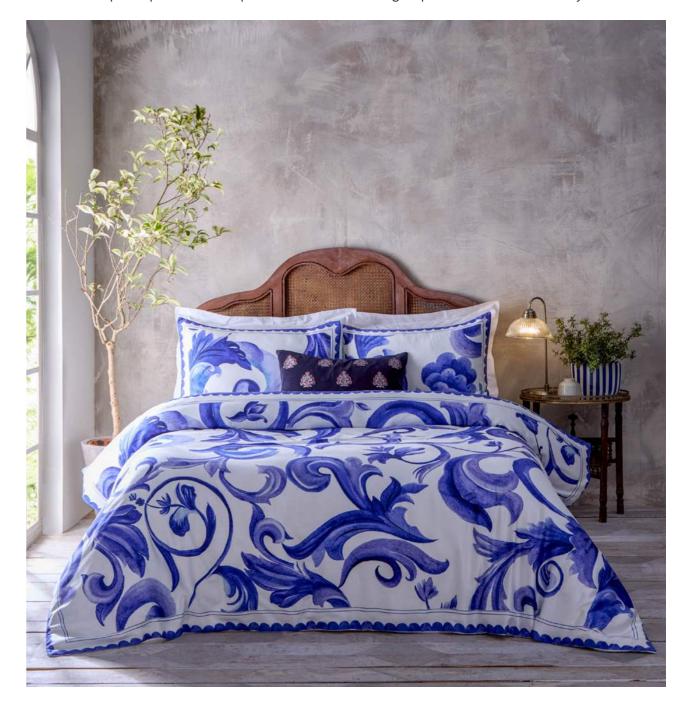

#### Birdie Stripe Pink/Green

COTTON RICH | 180 THREAD COUNT RUFFLE TRIM

Birdie Stripe is the perfect centre piece to any room, whether you choose playful green and pink or sumptuous butter yellow and linen, this timeless bedding set has exactly the right amount of balance, making it a true modern classic. Framed with a delicate frill around the duvet cover and pillow to gives it a nod to cottage core, and British heritage.