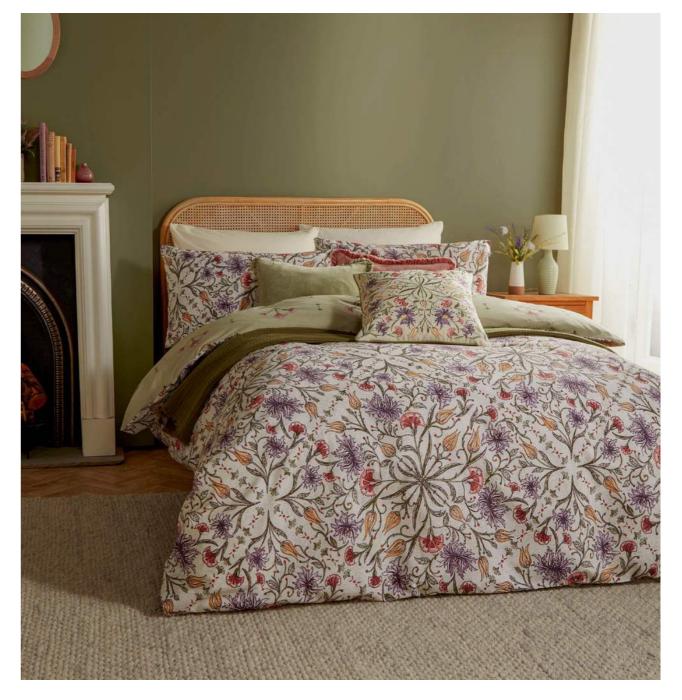

#### Azzurro Blue

100% COTTON | 200 THREAD COUNT

Inspired by the Azzurro trail on the Amalfi coast, this bedding takes you on a tour through an Italian paradise, cumulating in a beautiful hand painted oversized Italian tile pattern. Tones of blue from bright cobalt to soft pastel paired with crisp white earns this bedding its place as a statement in any bedroom.