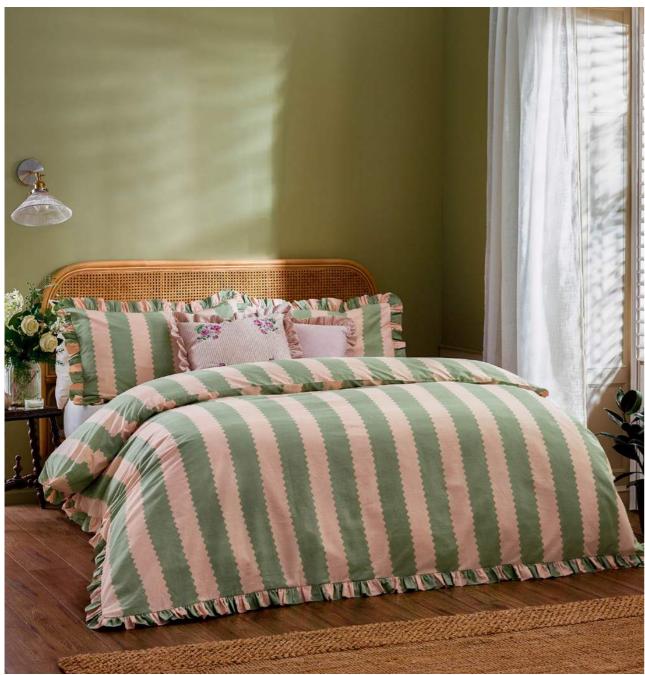

#### Birdie Stripe Pink/Green

COTTON RICH | 180 THREAD COUNT RUFFLE TRIM

Birdie Stripe is the perfect centre piece to any room, whether you choose playful green and pink or sumptuous butter yellow and linen, this timeless bedding set has exactly the right amount of balance, making it a true modern classic. Framed with a delicate frill around the duvet cover and pillow to gives it a nod to cottage core, and British heritage.

### wylder

Birdie Stripe Butter Yellow

COTTON RICH | 180 THREAD COUNT RUFFLE TRIM

 $\overline{\phantom{a}}$ 