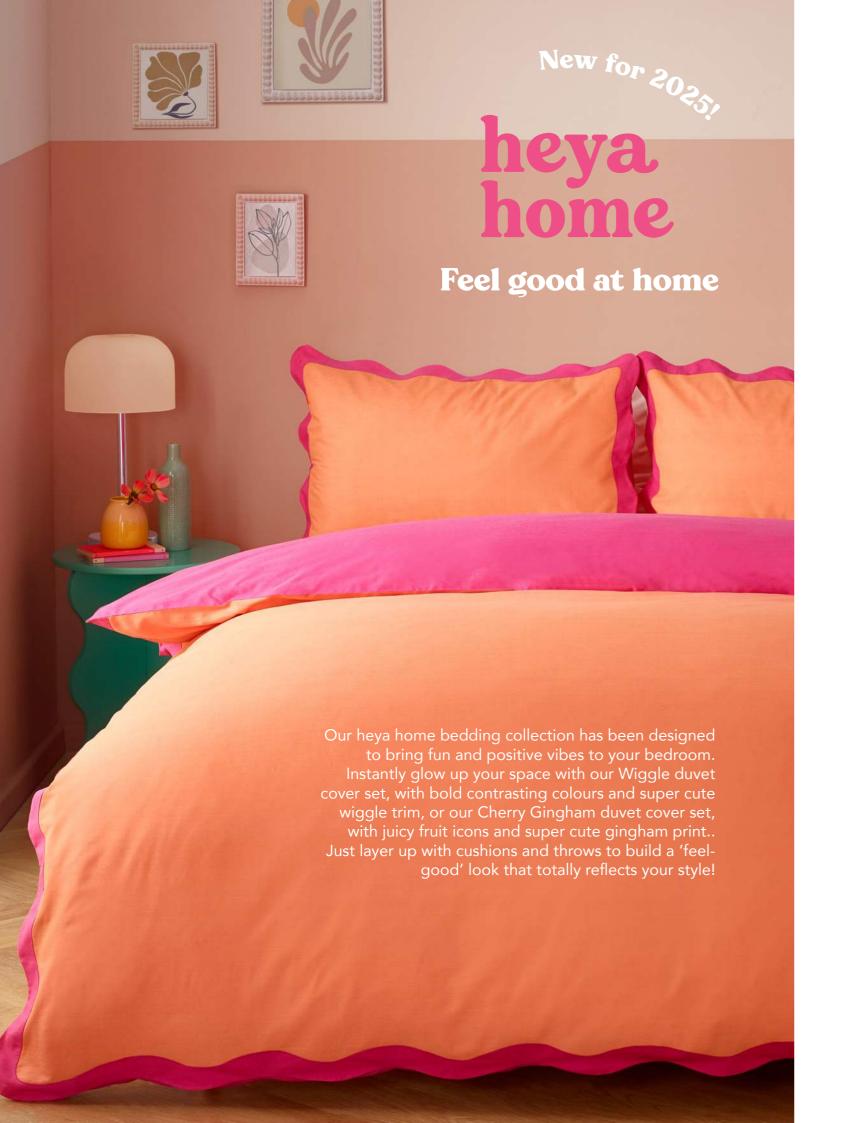

### heya home

#### Wiggle Green

POLYCOTTON 50/50

Instantly brighten your space with the vibrant and playful Wiggle Duvet Cover Set. Featuring bold, contrasting colours and an adorable wiggle trim, this set brings a fun and energetic vibe to your bedroom. Perfect for layering with cushions and throws, it lets you create a feelgood look that reflects your unique style.

heya home

Wiggle Coral

POLYCOTTON 50/50