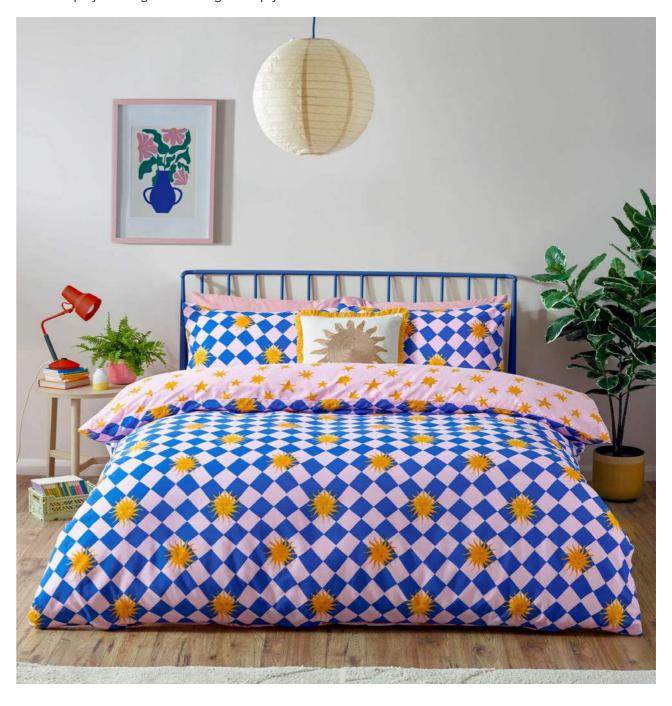

#### Antares Multi

#### POLYCOTTON 50/50

Step into sunshine this summer with this bright and jovial bedding set featuring beaming suns drifting over a wandering checkerboard background. A dopamine palette of pink, Cobalt blue and warm yellow offers a bold and playful living look to brighten up your bedroom.