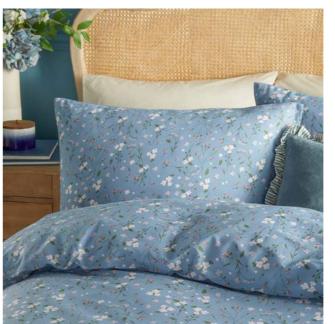

#### Krissa Block Print Blue

POLYCOTTON 50/50

This gorgeous bedding set inspired by Indian block print features an adornment of hand-painted organic motifs. The Krissa bedding set offers an elegant craft style pattern featured in a rich seafoam blue and light ivory palette.