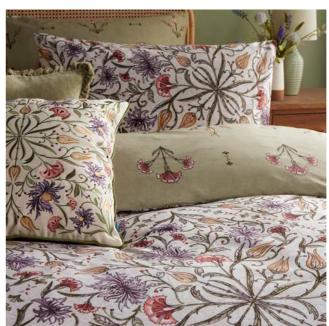

#### Azzurro Blue

100% COTTON | 200 THREAD COUNT

Inspired by the Azzurro trail on the Amalfi coast, this bedding takes you on a tour through an Italian paradise, cumulating in a beautiful hand painted oversized Italian tile pattern. Tones of blue from bright cobalt to soft pastel paired with crisp white earns this bedding its place as a statement in any bedroom.