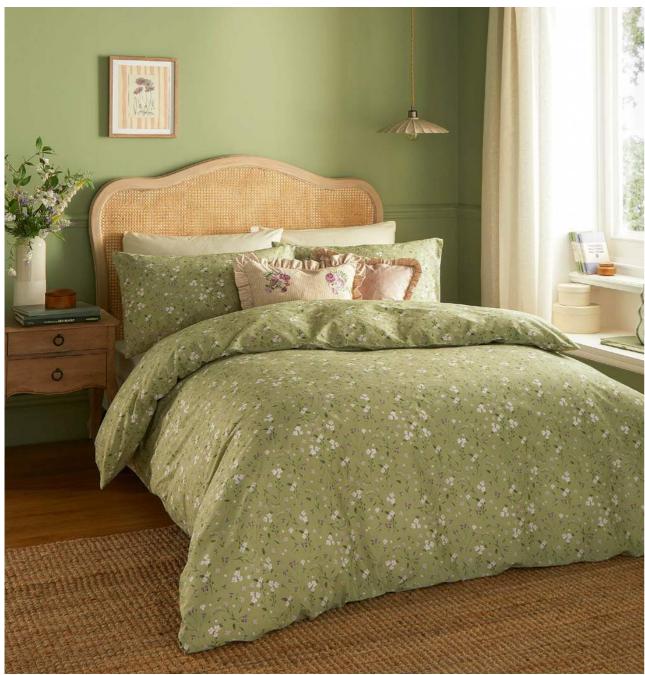

### furn.

Meadow Haze Green

POLYCOTTON 50/50

Daydreaming of long sunny days, Meadow Haze encapsulates the much longed for feeling of summer in England; the warmth of the late evening sun on your face, butterflies flutter above your head as the fragrance from the flowers drifts in the air as wild flowers sway in the breeze. Paired with a painterly gingham in soft green to emphasise that quintessentially British cottage style.