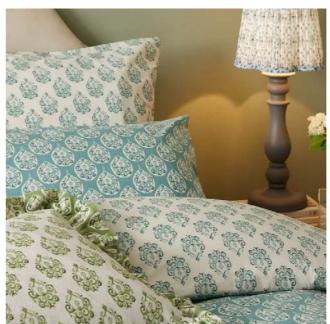

#### Krissa Block Print Blue

POLYCOTTON 50/50

This gorgeous bedding set inspired by Indian block print features an adornment of hand-painted organic motifs. The Krissa bedding set offers an elegant craft style pattern featured in a rich seafoam blue and light ivory palette.