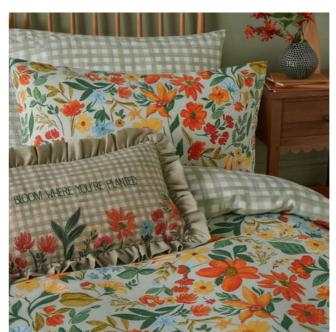

### furn.

Meadow Haze Green

POLYCOTTON 50/50

Daydreaming of long sunny days, Meadow Haze encapsulates the much longed for feeling of summer in England; the warmth of the late evening sun on your face, butterflies flutter above your head as the fragrance from the flowers drifts in the air as wild flowers sway in the breeze. Paired with a painterly gingham in soft green to emphasise that quintessentially British cottage style.