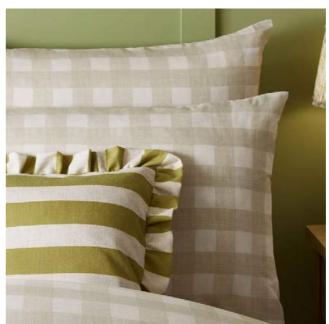

### furn.

Meadow Haze Green

POLYCOTTON 50/50

Daydreaming of long sunny days, Meadow Haze encapsulates the much longed for feeling of summer in England; the warmth of the late evening sun on your face, butterflies flutter above your head as the fragrance from the flowers drifts in the air as wild flowers sway in the breeze. Paired with a painterly gingham in soft green to emphasise that quintessentially British cottage style.