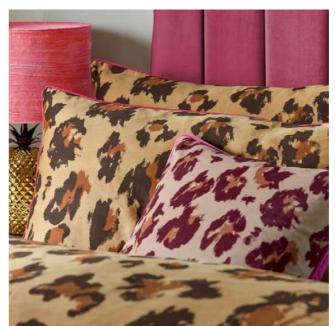

### True Leopard Slate

COTTON RICH | 180 THREAD COUNT BLACK PIPE TRIM

Make a bold statement with the True Leopard Duvet Cover Set, perfect for adding a splash of colour and striking pattern to your bedroom. Featuring a vibrant leopard print design, this bedding set offers an instant style refresh and a touch of modern edge to your space. Crafted from a cotton-rich fabric with a 180 thread count, it delivers both comfort and durability.

### furn.

True Leopard Multi

COTTON RICH SATEEN | 180 THREAD COUNT PINK PIPE TRIM

Make a bold statement with the True Leopard Duvet Cover Set, perfect for adding a splash of colour and striking pattern to your bedroom. Featuring a vibrant leopard print design, this bedding set offers an instant style refresh and a touch of modern edge to your space. Crafted from a cotton-rich fabric with a 180 thread count, it delivers both comfort and durability.