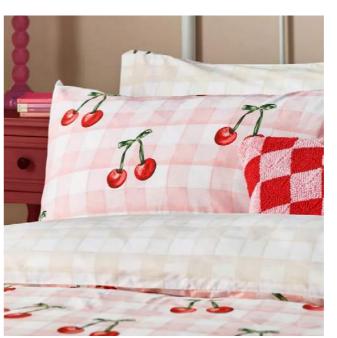

### Cherry Gingham Pink

POLYCOTTON 50/50

Brighten up your bedroom with the Cherry Gingham Duvet Cover Set, combining a timeless gingham pattern with vibrant red cherries for a playful, modern twist.