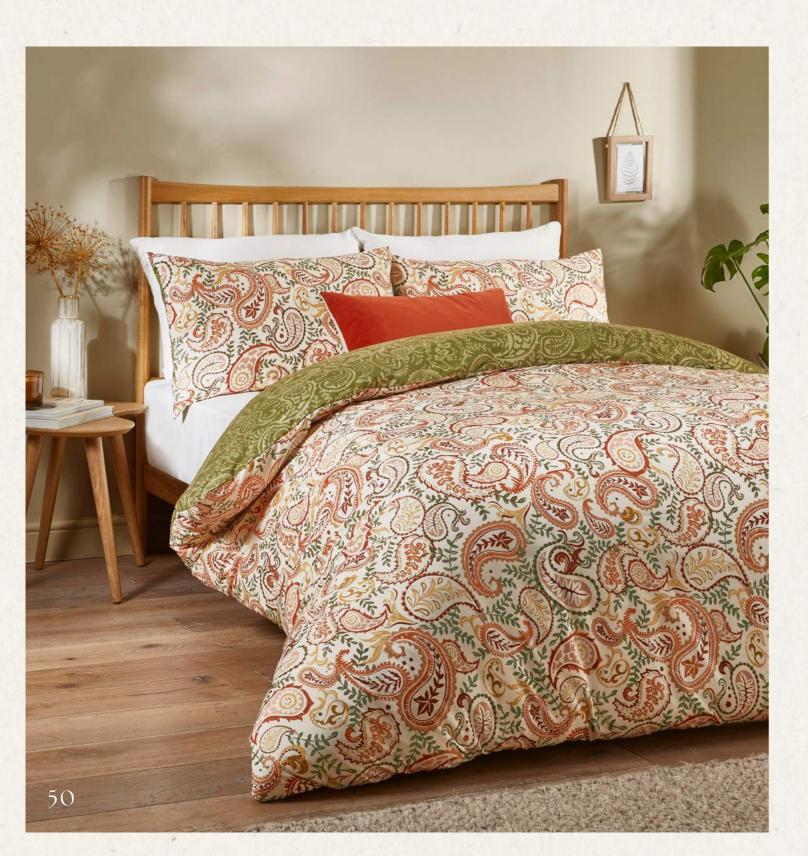

#### Anika

Multi

A beautiful paisley bedding inspired by Asian traditional patterns and block printing. Featuring a hand-Lino printed design intertwined with foliage in earthy tones to create a nostalgic feel. This bedding will bring a statement to the bedroom.