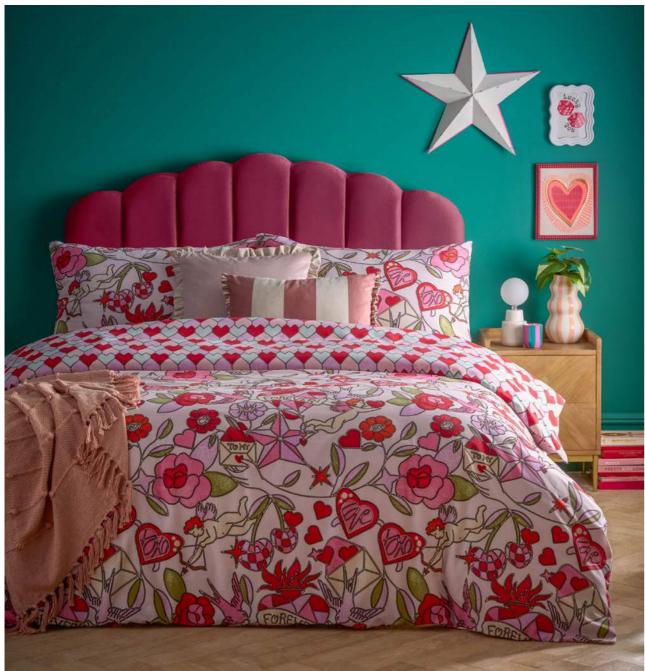

### Glass Heart

#### POLYCOTTON 50/50

Add some extra love to your bedroom with the romantic Glass Heart duvet set. This whimsical bedding set has been hand drawn in a one-of-a-kind stained-glass style with a reversible tessellating love heart option. With bow and arrow in hand, cupids swoon over burning hearts to deliver charmed envelopes releasing fanciful symbols of love into the air.