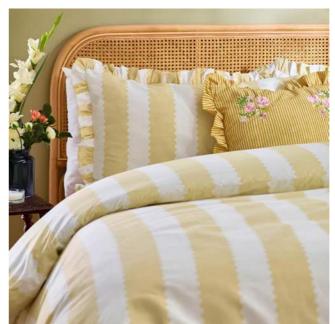

#### Birdie Stripe Pink/Green

COTTON RICH | 180 THREAD COUNT RUFFLE TRIM

Birdie Stripe is the perfect centre piece to any room, whether you choose playful green and pink or sumptuous butter yellow and linen, this timeless bedding set has exactly the right amount of balance, making it a true modern classic. Framed with a delicate frill around the duvet cover and pillow to gives it a nod to cottage core, and British heritage.

### wylder

Birdie Stripe Butter Yellow

COTTON RICH | 180 THREAD COUNT RUFFLE TRIM

 $\overline{\phantom{a}}$ 