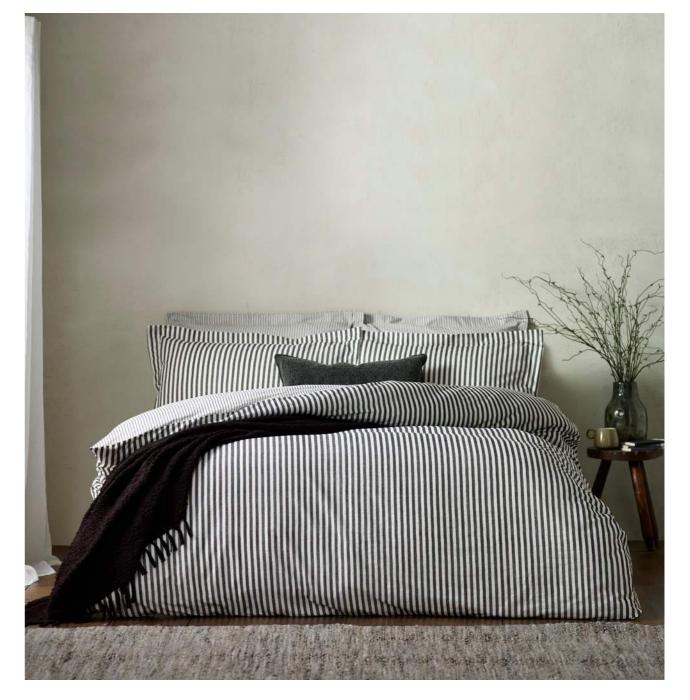

#### Malton Stripe Forest Green

COTTON RICH | 180 THREAD COUNT OXFORD TRIM ON PILLOWCASES

Relax in our beautiful Malton Stripe bedding featuring a timeless vertical textured stripe in super-soft Enzyme Washed Cotton, creating a laid-back look that can be paired with simple accessories for an effortless and cosy feel.