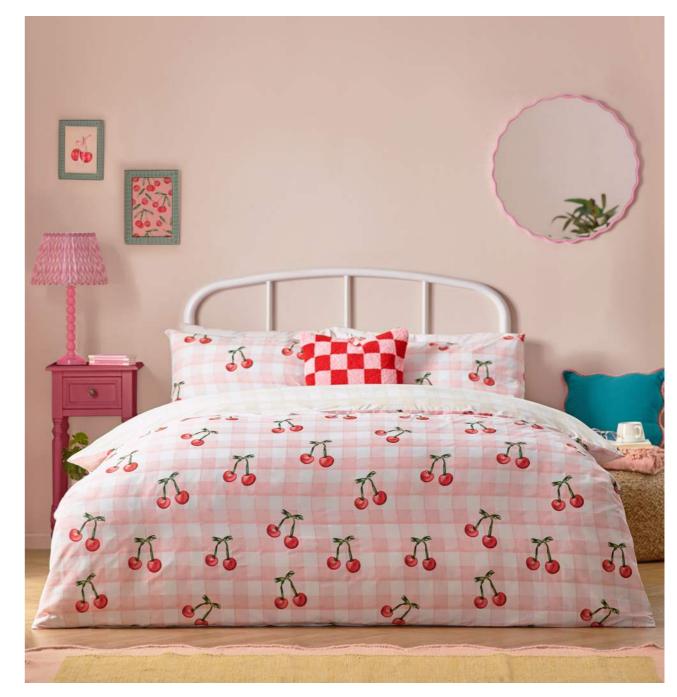

### heya home

### Cherry Gingham Pink

POLYCOTTON 50/50

Brighten up your bedroom with the Cherry Gingham Duvet Cover Set, combining a timeless gingham pattern with vibrant red cherries for a playful, modern twist.