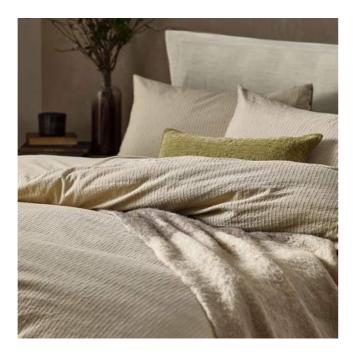

#### Hebden Mélange Stripe Olive

100% ENZYME WASHED COTTON

Our best-selling Hebden Mélange Stripe Duvet Cover Set is now available in new colours for SS25.

The reversible subtle mélange print provides a luxurious woven striped appearance on a supersoft, enzyme washed cotton for an effortless relaxed look.

Hebden Mélange Stripe Mole

100% ENZYME WASHED COTTON