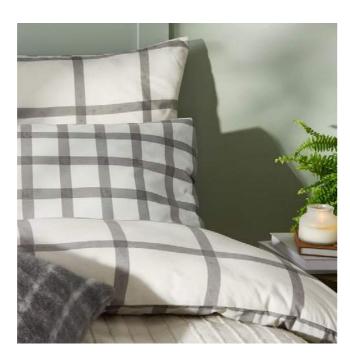

#### Canberra Check Grey/Neautral

#### POLYCOTTON 50/50

The Canberra Check Duvet Cover Set features a minimal and versatile pattern that effortlessly fits into any bedroom decor. With a classic, smaller-scale grey square check on the front and a larger beige check on the reverse, this reversible design offers a simple yet stylish look. This bedding adds a touch of understated elegance to your space while ensuring comfort and practicality.