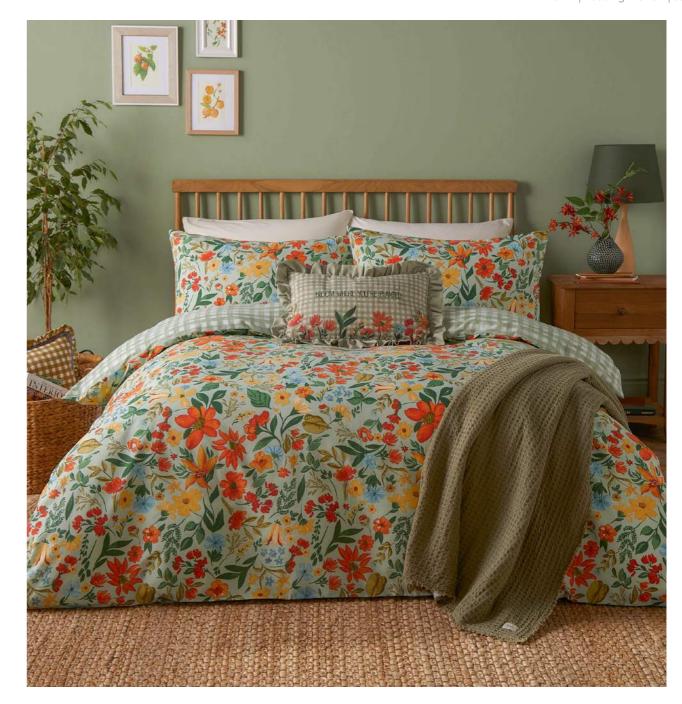

### furn.

Meadow Haze Green

POLYCOTTON 50/50

Daydreaming of long sunny days, Meadow Haze encapsulates the much longed for feeling of summer in England; the warmth of the late evening sun on your face, butterflies flutter above your head as the fragrance from the flowers drifts in the air as wild flowers sway in the breeze. Paired with a painterly gingham in soft green to emphasise that quintessentially British cottage style.