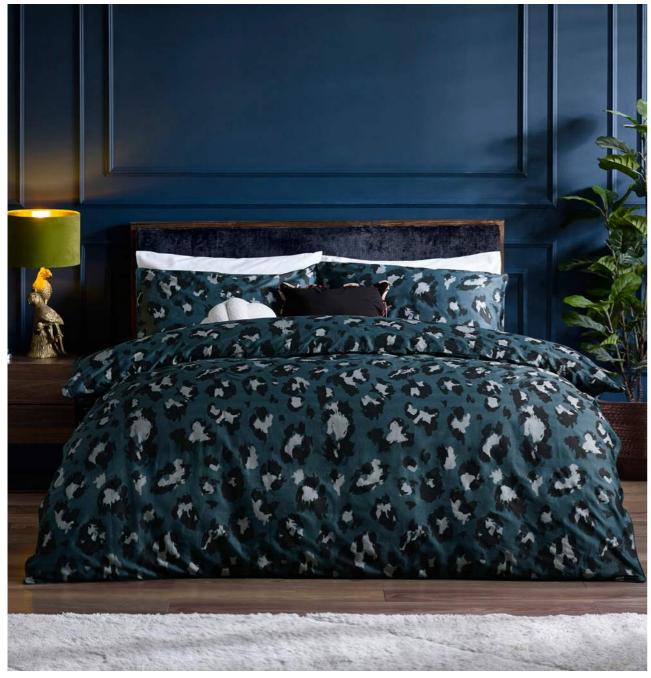

#### Leopard Multi

COTTON RICH SATEEN | 180 THREAD COUNT RUFFLE TRIM

Elevate your bedroom décor with the Leopard Duvet Cover Set, a stunning blend of modern sophistication and bold expression. Crafted from luxurious cotton blend sateen, it boasts a generous 180 thread count for ultimate comfort. This statement piece features an exquisite handpainted leopard print, harmoniously balanced in rich palettes, framed by elegant ruffles on both duvet and pillowcases.