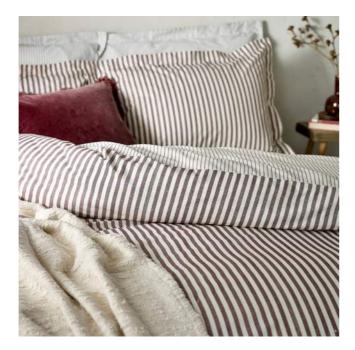

#### Malton Stripe Forest Green

COTTON RICH | 180 THREAD COUNT OXFORD TRIM ON PILLOWCASES

Relax in our beautiful Malton Stripe bedding featuring a timeless vertical textured stripe in super-soft Enzyme Washed Cotton, creating a laid-back look that can be paired with simple accessories for an effortless and cosy feel.

### Malton Stripe

100% COTTON | 180 THREAD COUNT GARMENT DYED DOBBY WEAVE

Malton Stripe Mole

100% COTTON | 180 THREAD COUNT GARMENT DYED DOBBY WEAVE