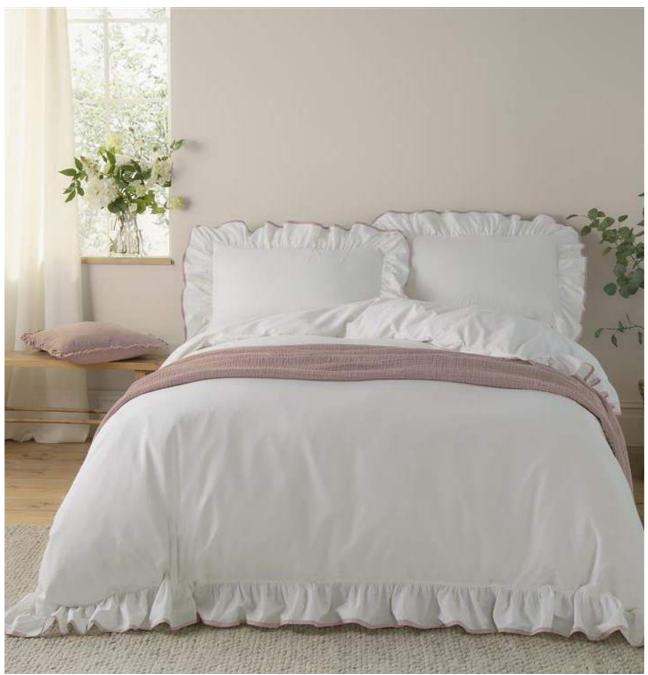

#### Blousey Pink

100% COTTON SATEEN | 180 THREAD COUNT RUFFLE TRIM WTH PIPE

The Blousey duvet set offers a simple yet elegant look, with a plain design in a soft, 100% cotton sateen, elevated by a ruffle trim with the added detail of a coloured pipe trim. Layer with textural throws and cushions for a cosy but fresh look.

### wylder

Blousey Olive

100% COTTON SATEEN | 180 THREAD COUNT RUFFLE TRIM WTH PIPE