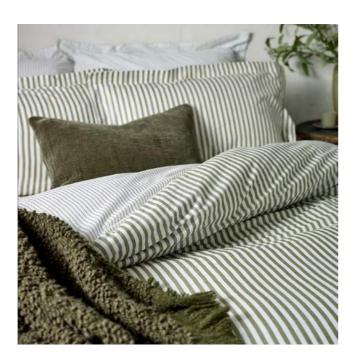

#### Malton Stripe Forest Green

COTTON RICH | 180 THREAD COUNT OXFORD TRIM ON PILLOWCASES

Relax in our beautiful Malton Stripe bedding featuring a timeless vertical textured stripe in super-soft Enzyme Washed Cotton, creating a laid-back look that can be paired with simple accessories for an effortless and cosy feel.

### Malton Stripe

100% COTTON | 180 THREAD COUNT GARMENT DYED DOBBY WEAVE

Malton Stripe Mole

100% COTTON | 180 THREAD COUNT GARMENT DYED DOBBY WEAVE