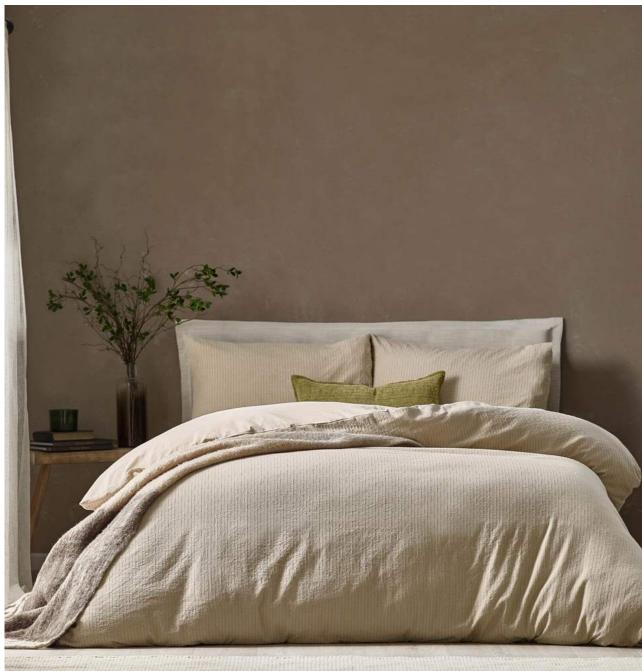

#### Hebden Mélange Stripe Olive

100% ENZYME WASHED COTTON

Our best-selling Hebden Mélange Stripe Duvet Cover Set is now available in new colours for SS25.

The reversible subtle mélange print provides a luxurious woven striped appearance on a supersoft, enzyme washed cotton for an effortless relaxed look.

Hebden Mélange Stripe Mole

100% ENZYME WASHED COTTON