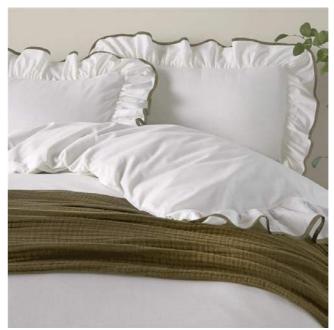

#### Blousey Pink

100% COTTON SATEEN | 180 THREAD COUNT RUFFLE TRIM WTH PIPE

The Blousey duvet set offers a simple yet elegant look, with a plain design in a soft, 100% cotton sateen, elevated by a ruffle trim with the added detail of a coloured pipe trim. Layer with textural throws and cushions for a cosy but fresh look.

### wylder

Blousey Olive

100% COTTON SATEEN | 180 THREAD COUNT RUFFLE TRIM WTH PIPE