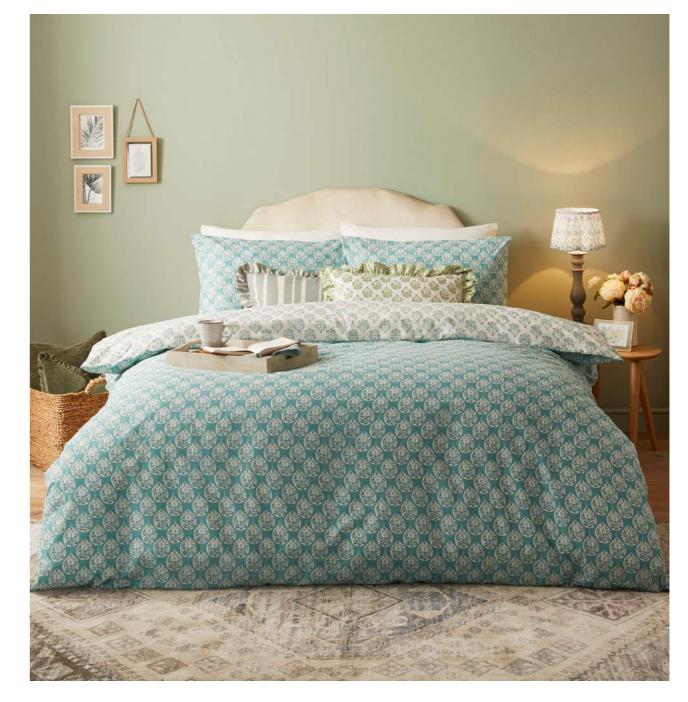

#### Krissa Block Print Blue

POLYCOTTON 50/50

This gorgeous bedding set inspired by Indian block print features an adornment of hand-painted organic motifs. The Krissa bedding set offers an elegant craft style pattern featured in a rich seafoam blue and light ivory palette.