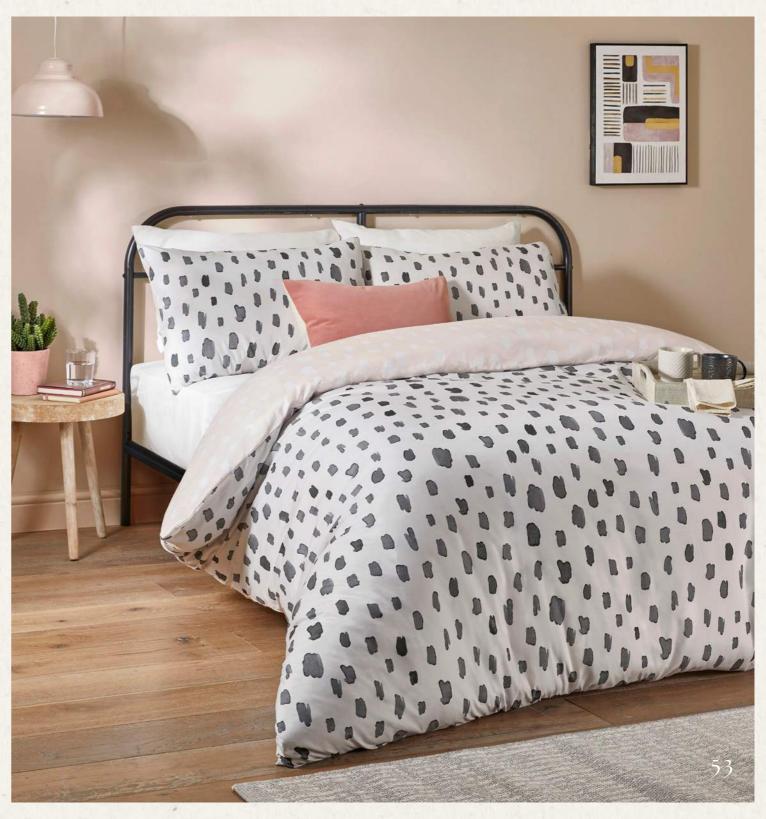

g a statement to the bedroom.



#### Kentia

Palm Green

Introduce exotic summer to your bedroom with the Kentia Palm duvet set inspired by overseas destinations. A playful swathe of palm trees adorns one side of this duvet set whilst the reverse offers a harmonious geometric in cool tones. A perfectly balanced summer bedding with a sense of wanderlust.



## Madison Stripe Multi/Apricot

Madison stripe is a versatile duvet set spanning genres with a nod to nostalgia. A soft collection of apricots paired with pops of dusty pastels feature through contemporary stripes and playful checkerboard.



#### Robi

Linen/Charcoal

A bedding set for the true creative, inspired by modern art and mark making. This design is the perfect hybrid between plain and pattern, truly something for everyone.



## **Harrison Stripe**Black, White & Linen

Tufted Stripe Design
\*images coming soon



### **Seville Leaf**

Green & White

Tufted Leaf Design
\*images coming soon