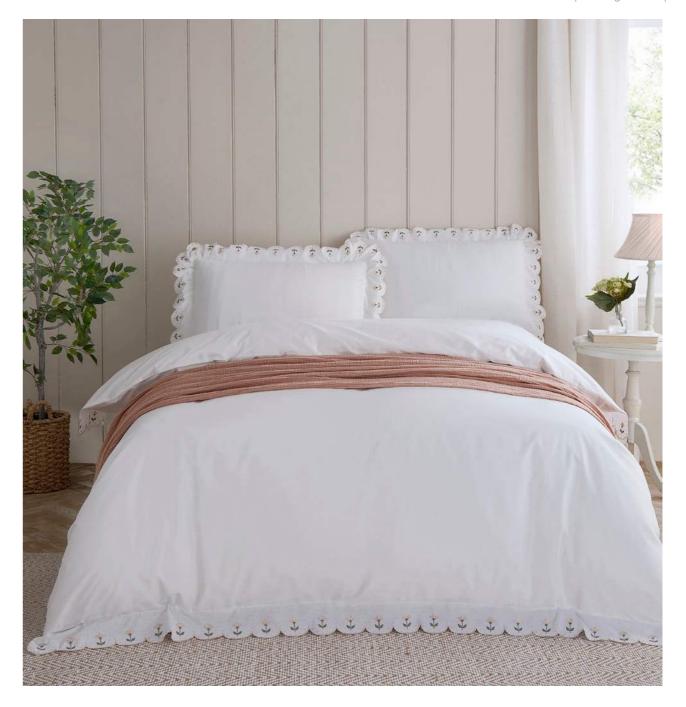

#### Florrie Peach

100% COTTON PERCALE | 180 THREAD COUNT SCALLOPED TRIM

The Florrie duvet set offers a quintessential English heritage look, with a plain design in a soft,100% cotton sateen, featuring a beautiful scalloped trim, elevated by a delicate peach embroidered edge and individual flowers. Layer with textural throws and cushions for a cosy but fresh look.