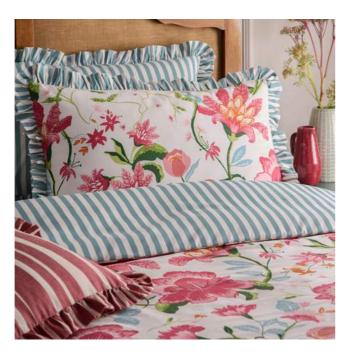

#### Claudia Multi

COTTON RICH | 180 THREAD COUNT RUFFLE TRIM

The perfect jubilant summer floral bedding to add a touch of organic charm to your bedroom. Claudia features statement hand-painted flowers delicately interwinding to create seamless pattern, inspired by unconventional vases. A blue heritage striped ruffle trim adds a classic and elegant finish to this gorgeous bedding set.