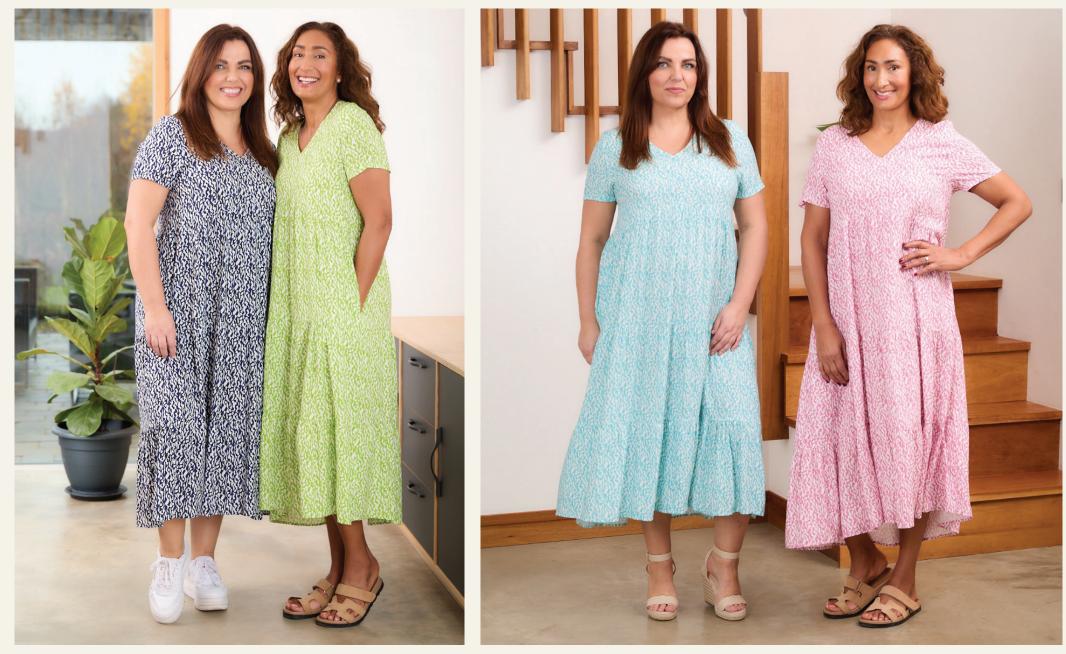

## MEET THE MINI GEO TIERED DRESS

Our best-selling tiered dress has been refreshed for the new season. Available in four gorgeous colourways this style is sure to be a firm favourite all summer long