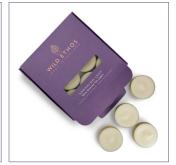

Cotton Wick Natural wax made from Rapesced Oil and Coconut Wax locally-sourced components 6 hours 100% recyclable packaging burn time

**ETHTLOI** 

ETHTL02

ETHTL03

ETHTL04 ETHTL05

ETHTL06