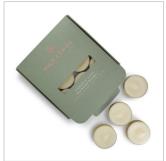

Cotton Wick Natural wax made from Rapesced Oil and Coconut Wax locally-sourced components 6 hours 100% recyclable packaging burn time

**ETHTLOI** 

ETHTL02

ETHTL03

ETHTL04 ETHTL05

ETHTL06