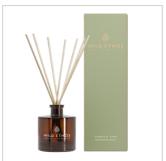

Hand-poured for an even burn

WILD ETHOS
MADE IN ENGLAND
HONEYSUCKLE GARDEN
Natural Was Keened Cardin

Handpoured in

Wiltshire

Cotton Wick

40hrs Burn time Natural Reeds

An alcoholfree base for a better performance

Last up to 16 weeks

100% RECYCLABLE PACKAGING MADE IN ENGLAND

www.wildethos.co.uk

BAY LEAF ROSEMARY

LEAF GERANIUM

TETH01

TETH02

TETH03