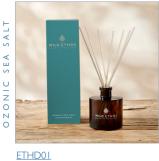

# OZONIC SEA SALT

TETHOI ETHDOI ETHTLOI

### **OZONIC SEA SALT**

A crisp sea breeze aroma with top notes of bergamot and marine accords and a base of blossoming lily of the valley and sea moss.