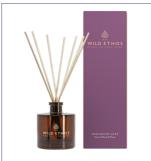

Hand-poured for an even burn

WILD ETHOS
MADE IN ENGLAND
HONEYSUCKLE GARDEN
Natural Was Keened Cardin

Handpoured in

Wiltshire

Cotton Wick

40hrs Burn time Natural Reeds

An alcoholfree base for a better performance

Last up to 16 weeks

100% RECYCLABLE PACKAGING MADE IN ENGLAND

www.wildethos.co.uk

BAY LEAF ROSEMARY

LEAF GERANIUM

TETH01

TETH02

TETH03