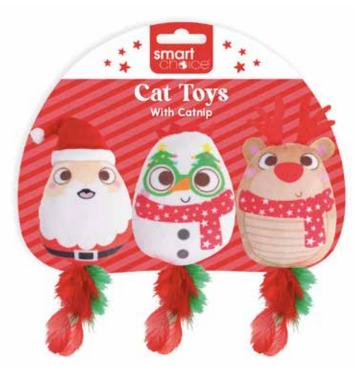

WPX646 Soft And Crunchy Cat Treats Weight: 100g Inners: 1 Outers: 12

WPX657 Character Catnip Cat Toy 3 Pack Sizing: 45/10cm Inners: 12 Outers: 24

WPX658 Character Catnip Cat Toy 3 Pack Sizing: 45/10cm Inners: 12 Outers: 24