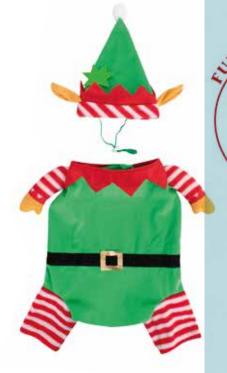

#### WPX675 Christmas Pet Jumper Sizing: Large - 50cm Inners: 1 Outers: 12

ELF COSTU

cos

A

WPX628 Elf Pet Costume Sizing: Small 30cm Inners: 1 Outers: 12 WPX629 Elf Pet Costume Sizing: Medium 40cm Inners: 1 Outers: 12