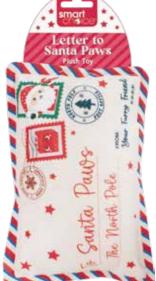

Available In Two Colours

WPX602 Squeaky Letter To Santa Crinkle Dog Toy Sizing: 19x13cm Inners: 12 Outers: 24

WPX604 Squeaky Christmas Drinks Crinkle Dog Toy Sizing: 28cm Inners: 12 Outers: 24

**Connor** Carrot