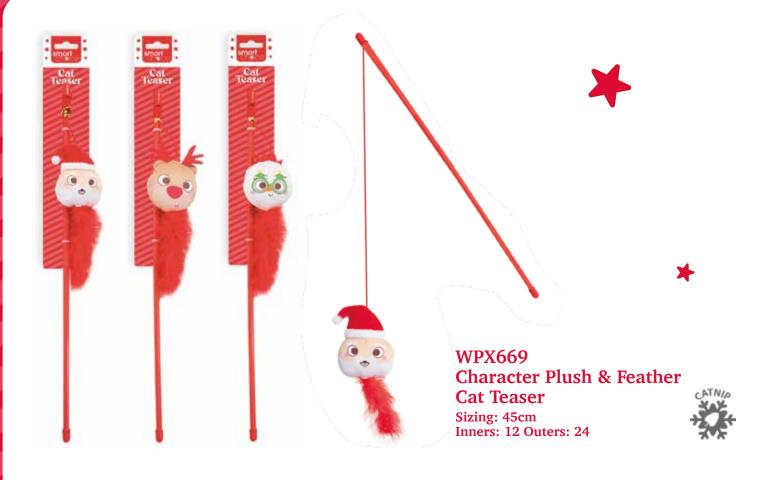

#### WPX662 Christmas Dinner Catnip Cat Toy 3 Pack Sizing: 10cm Inners: 12 Outers: 24

WPX668 Character Plush And Ribbon Cat Teaser Sizing: 45cm Inners: 12 Outers: 24