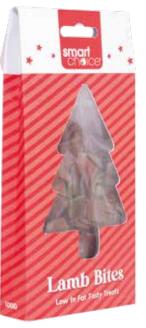

WPX644 Christmas Dinner Rolls Weight: 25g Inners: 1 Outers: 12

WPX645 Shrimp Cocktail Bites Weight: 25g Inners: 1 Outers: 12

K

WPX652 Chicken And Duck Sticks Weight: 100g Inners: 1 Outers: 12

WPX647 Chicken And Lamb Bites Weight: 100g Inners: 1 Outers: 12