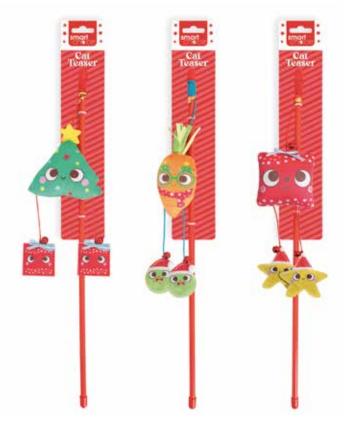

#### WPX662 Christmas Dinner Catnip Cat Toy 3 Pack Sizing: 10cm Inners: 12 Outers: 24

WPX668 Character Plush And Ribbon Cat Teaser Sizing: 45cm Inners: 12 Outers: 24