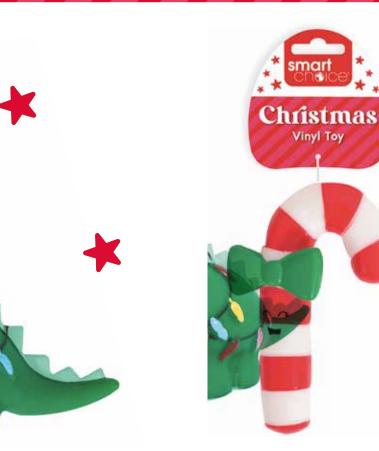

WPX618 Squeaky Festive Vinyl Dino Dog Toy Sizing: 11.5cm Inners: 12 Outers: 24

Christmas Vinyl Toy

WPX619 Squeaky Festive Vinyl Candy Cane Dog Toy Sizing: 14.5cm Inners: 12 Outers: 24

WPX620 Squeaky Festive Vinyl Yule Log Dog Toy Sizing: 15cm Inners: 12 Outers: 24