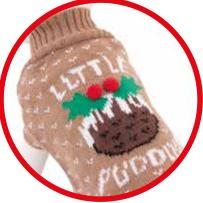

WPX623 Pet Blanket Sizing: 90 x 70cm Inners: 12 Outers: 24

WPX624 Christmas Pet Jumper Sizing: Small - 30cm Inners: 1 Outers: 12

#### WPX625 Christmas Pet Jumper Sizing: Medium - 40cm Inners: 1 Outers: 12

#### WPX674 Christmas Pet Jumper Sizing: Large - 50cm Inners: 1 Outers: 12

WPX626 Christmas Pet Jumper Sizing: Small - 30cm Inners: 1 Outers: 12 WPX627 Christmas Pet Jumper Sizing: Medium - 40cm Inners: 1 Outers: 12