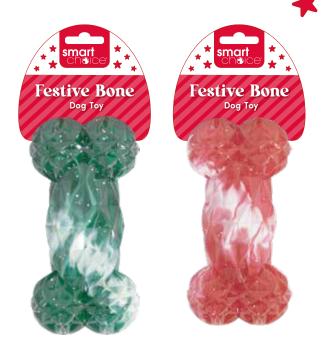

OENTA

Inners: 12 Outers: 24

Spikey Festive Rubber Dumbbell Dog Toy

smar

Festive Dumbbell Dog Toy

WPX608 Squeaky Reindeer Rubber Ring Dog Toy Sizing: 14cm Inners: 12 Outers: 24

WPX611 Squeaky Festive Rubber Bone Dog Toy Sizing: 9.5cm Inners: 12 Outers: 24