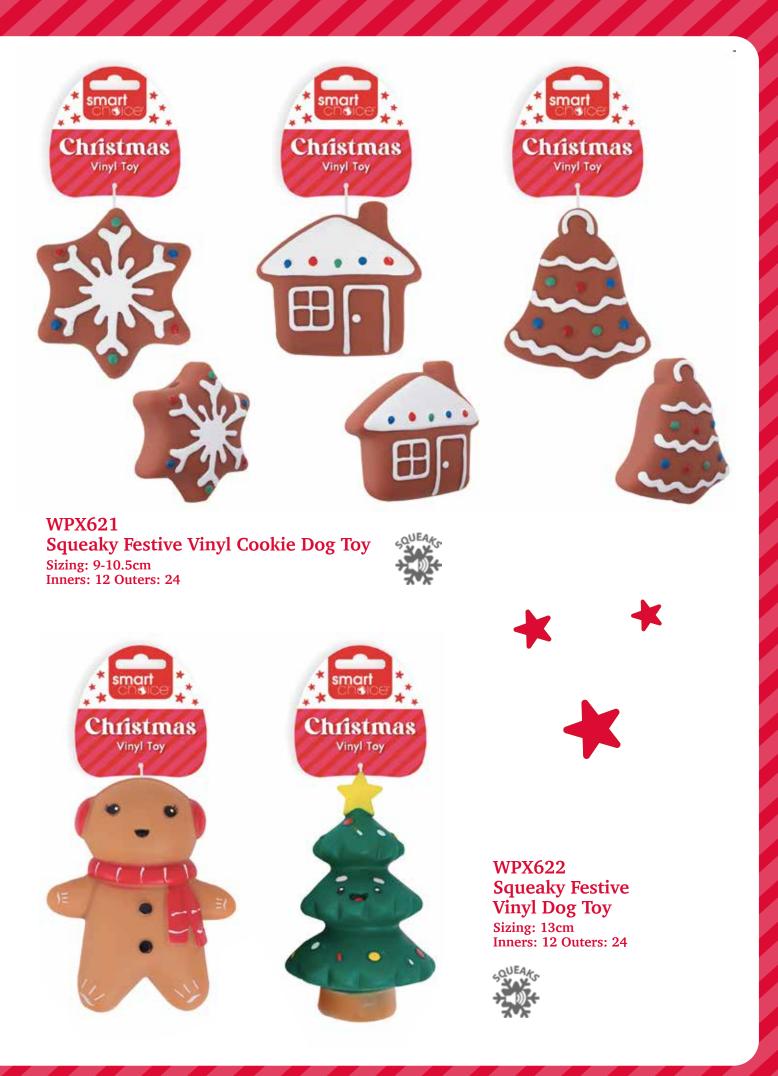

WPX618 Squeaky Festive Vinyl Dino Dog Toy Sizing: 11.5cm Inners: 12 Outers: 24

Christmas Vinyl Toy

WPX619 Squeaky Festive Vinyl Candy Cane Dog Toy Sizing: 14.5cm Inners: 12 Outers: 24

WPX620 Squeaky Festive Vinyl Yule Log Dog Toy Sizing: 15cm Inners: 12 Outers: 24