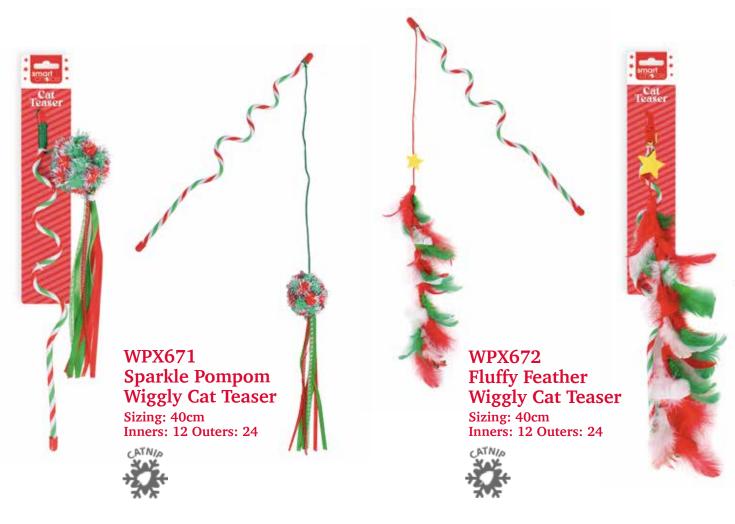

#### WPX659 Spring Cat Toy With Festive Character Sizing: 20cm Inners: 12 Outers: 24

WPX673 Crinkle Christmas Hat Cat Bag Sizing: 40 x 48cm Inners: 12 Outers: 24

Tel: 01706 764 460 · Fax: 01706 764 461 Email: sales@rswint.co.uk