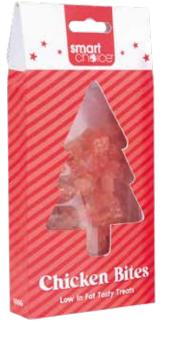

WPX644 Christmas Dinner Rolls Weight: 25g Inners: 1 Outers: 12

WPX645 Shrimp Cocktail Bites Weight: 25g Inners: 1 Outers: 12

K

WPX652 Chicken And Duck Sticks Weight: 100g Inners: 1 Outers: 12

WPX647 Chicken And Lamb Bites Weight: 100g Inners: 1 Outers: 12