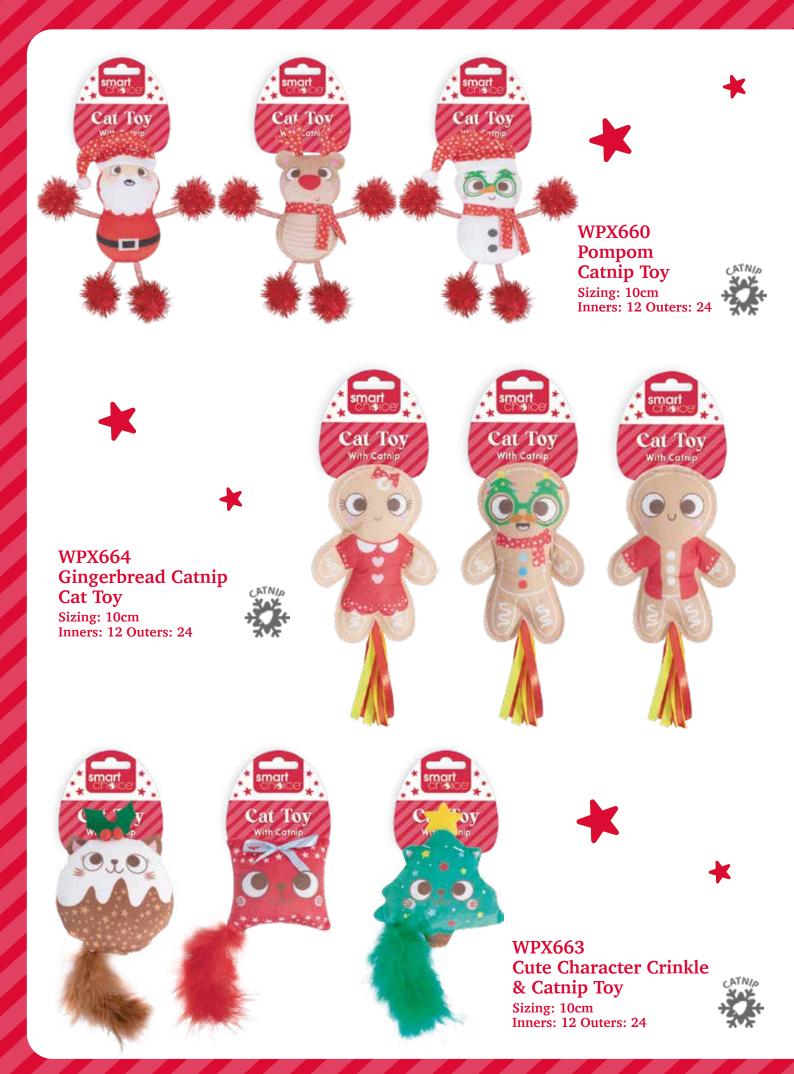

WPX646 Soft And Crunchy Cat Treats Weight: 100g Inners: 1 Outers: 12

WPX657 Character Catnip Cat Toy 3 Pack Sizing: 45/10cm Inners: 12 Outers: 24

WPX658 Character Catnip Cat Toy 3 Pack Sizing: 45/10cm Inners: 12 Outers: 24

WPX666 Festive Character Catnip Cat Toy 3 Pack Sizing: 10cm Inners: 12 Outers: 24

#### WPX662 Christmas Dinner Catnip Cat Toy 3 Pack Sizing: 10cm Inners: 12 Outers: 24

WPX668 Character Plush And Ribbon Cat Teaser Sizing: 45cm Inners: 12 Outers: 24