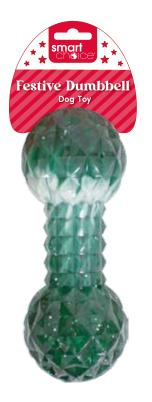

OENTA

Inners: 12 Outers: 24

Spikey Festive Rubber Dumbbell Dog Toy

smar

Festive Dumbbell Dog Toy

WPX608 Squeaky Reindeer Rubber Ring Dog Toy Sizing: 14cm Inners: 12 Outers: 24

WPX611 Squeaky Festive Rubber Bone Dog Toy Sizing: 9.5cm Inners: 12 Outers: 24

www.rswinternational.co.uk

WPX612 Squeaky Festive Rubber Dumbbell Dog Toy Sizing: 9.5cm Inners: 12 Outers: 24

WPX613 Squeaky Festive Rubber Ball Dog Toy Sizing: 8cm Inners: 12 Outers: 24

WPX614 Squeaky Festive Rubber Tree Dog Toy Sizing: 9.5cm Inners: 12 Outers: 24