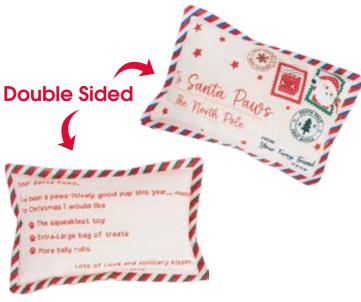

# Pet Christmas

 $\mathbf{+}$ 

Santa Paws approved gifts

WPX587 Squeaky Plush And Rope Festive Dog Toy Sizing: 30cm Inners: 12 Outers: 24

www.rswinternational.co.uk

WPX588 Squeaky Plush Festive Dog Toy Sizing: 25cm Inners: 12 Outers: 24