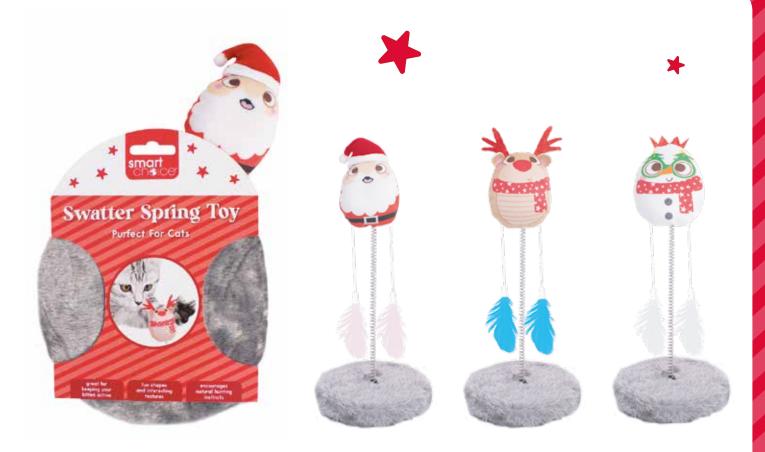

#### WPX659 Spring Cat Toy With Festive Character Sizing: 20cm Inners: 12 Outers: 24

WPX673 Crinkle Christmas Hat Cat Bag Sizing: 40 x 48cm Inners: 12 Outers: 24

Tel: 01706 764 460 · Fax: 01706 764 461 Email: sales@rswint.co.uk