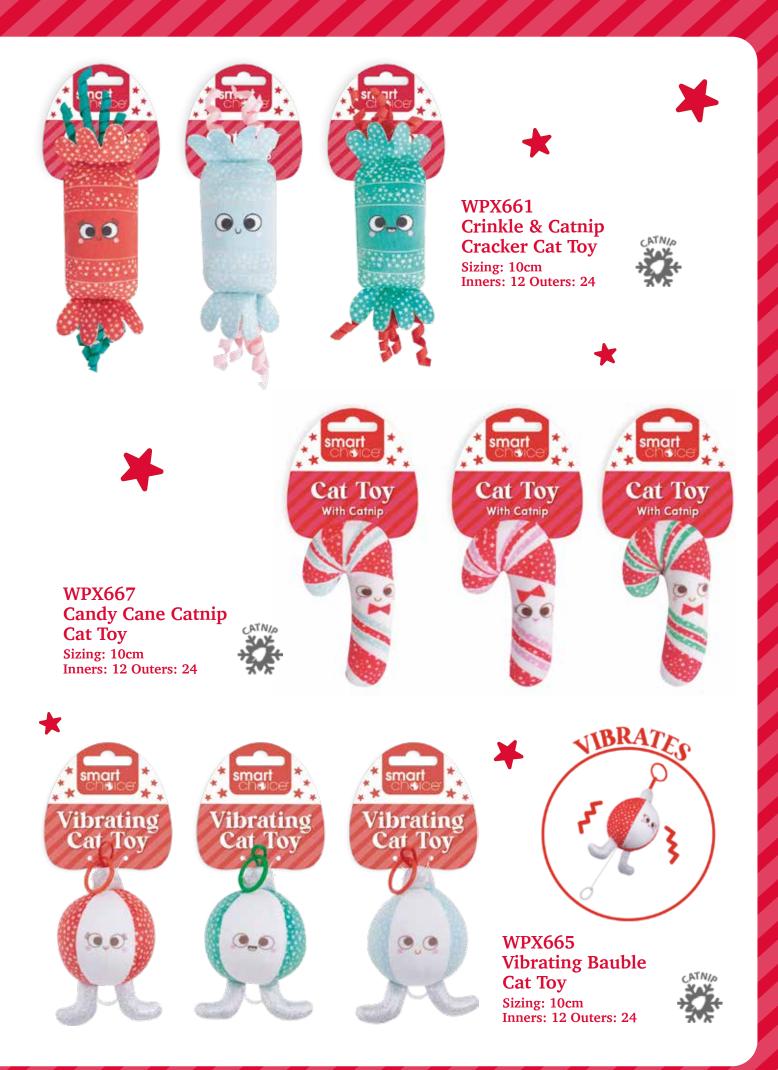

WPX666 Festive Character Catnip Cat Toy 3 Pack Sizing: 10cm Inners: 12 Outers: 24

#### WPX662 Christmas Dinner Catnip Cat Toy 3 Pack Sizing: 10cm Inners: 12 Outers: 24

WPX668 Character Plush And Ribbon Cat Teaser Sizing: 45cm Inners: 12 Outers: 24