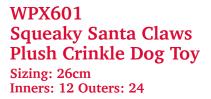

WPX589 Squeaky Plush And Rubber Festive Dog Toy Sizing: 25 - 30cm Inners: 12 Outers: 24

WPX593 Double Sided Squeaky Plush Gingerbread Dog Toy Sizing: 25cm Inners: 12 Outers: 24

Sreat For Tug & Pull

WPX600 Squeaky Plush And Rope Cracker Dog Toy Sizing: 40cm Inners: 12 Outers: 24