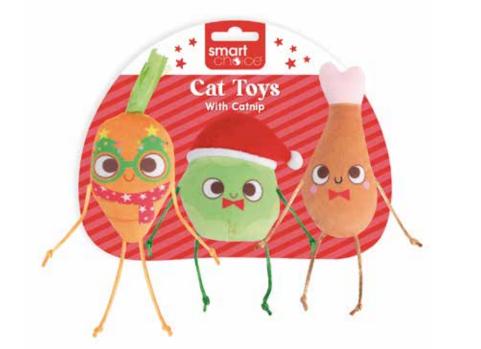

WPX646 Soft And Crunchy Cat Treats Weight: 100g Inners: 1 Outers: 12

WPX657 Character Catnip Cat Toy 3 Pack Sizing: 45/10cm Inners: 12 Outers: 24

WPX658 Character Catnip Cat Toy 3 Pack Sizing: 45/10cm Inners: 12 Outers: 24