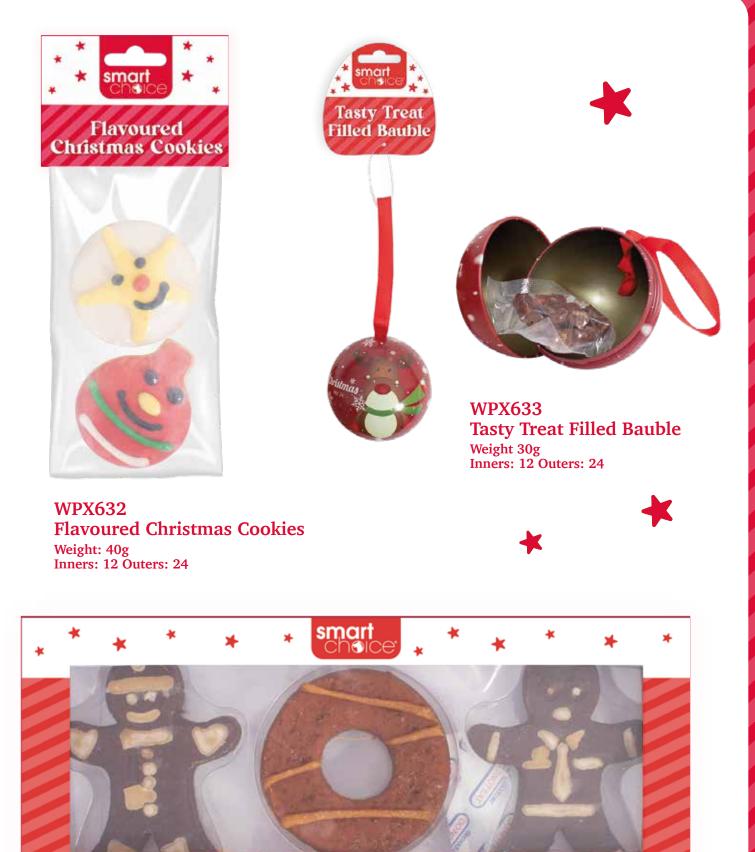

WPX630 Santa Pet Costume Sizing: Small 30cm Inners: 1 Outers: 12 WPX631 Santa Pet Costume Sizing: Medium 40cm Inners: 1 Outers: 12

Meaty Christmas Cookies Chicken, Duck and Liver Flavour

WPX634 Meaty Christmas Cookies Weight: 100g Inners: 1 Outers: 12

WPX644 Christmas Dinner Rolls Weight: 25g Inners: 1 Outers: 12

WPX645 Shrimp Cocktail Bites Weight: 25g Inners: 1 Outers: 12

K

WPX652 Chicken And Duck Sticks Weight: 100g Inners: 1 Outers: 12

WPX647 Chicken And Lamb Bites Weight: 100g Inners: 1 Outers: 12