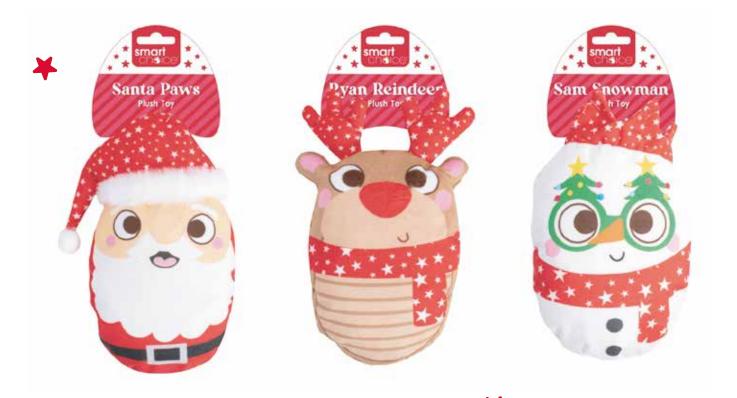

ndy Can **Barry Bauble Betty Bauble** Toy with rop **WPX591** WPX599 **Squeaky Plush Candy** Squeaky Plush And **Cane Dog Toy** SOUEAR CRINKLES OUEAK, Rope Bauble Dog Toy Sizing: 35cm Sizing: 25cm Inners: 12 Outers: 24 Inners: 12 Outers: 24





Available In Two Colours



WPX602 Squeaky Letter To Santa Crinkle Dog Toy Sizing: 19x13cm Inners: 12 Outers: 24











WPX604 Squeaky Christmas Drinks Crinkle Dog Toy Sizing: 28cm Inners: 12 Outers: 24

**Connor** Carrot









## WPX606 Squeaky Trevor Turkey Plush And Rope Dog Toy Frevor Turke Sizing: 30cm Inners: 12 Outers: 24 SQUEAK CHEW smar Festive Feast Hide and Seek Santa Paws ve Teast **WPX603** 3 Squeaky Toys With Treat Hiding Crinkle Bag Dog Toy Sizing: 26cm Inners: 12 Outers: 24 RINKL







Sizing: 18-22cm Inners: 12 Outers: 24



WPX597 Squeaky Festive Plush Dog Toy Sizing: 14-17cm Inners: 12 Outers: 24

×















WPX607 Squeaky Festive Rubber Dog Toy Sizing: 14cm Inners: 12 Outers: 24

**WPX610** 

Sizing: 15cm

OENTA

Inners: 12 Outers: 24

Spikey Festive Rubber Dumbbell Dog Toy



smar

Festive Dumbbell Dog Toy



WPX608 Squeaky Reindeer Rubber Ring Dog Toy Sizing: 14cm Inners: 12 Outers: 24





WPX611 Squeaky Festive Rubber Bone Dog Toy Sizing: 9.5cm Inners: 12 Outers: 24





www.rswinternational.co.uk









WPX612 Squeaky Festive Rubber Dumbbell Dog Toy Sizing: 9.5cm Inners: 12 Outers: 24



WPX613 Squeaky Festive Rubber Ball Dog Toy Sizing: 8cm Inners: 12 Outers: 24













WPX614 Squeaky Festive Rubber Tree Dog Toy Sizing: 9.5cm Inners: 12 Outers: 24













WPX618 Squeaky Festive Vin