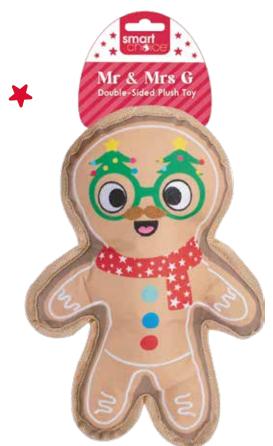

WPX589 Squeaky Plush And Rubber Festive Dog Toy Sizing: 25 - 30cm Inners: 12 Outers: 24

WPX593 Double Sided Squeaky Plush Gingerbread Dog Toy Sizing: 25cm Inners: 12 Outers: 24

Sreat For Tug & Pull

WPX600 Squeaky Plush And Rope Cracker Dog Toy Sizing: 40cm Inners: 12 Outers: 24