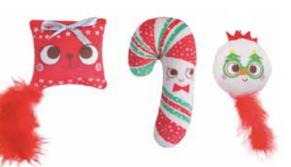

#### WPX662 Christmas Dinner Catnip Cat Toy 3 Pack Sizing: 10cm Inners: 12 Outers: 24

WPX668 Character Plush And Ribbon Cat Teaser Sizing: 45cm Inners: 12 Outers: 24