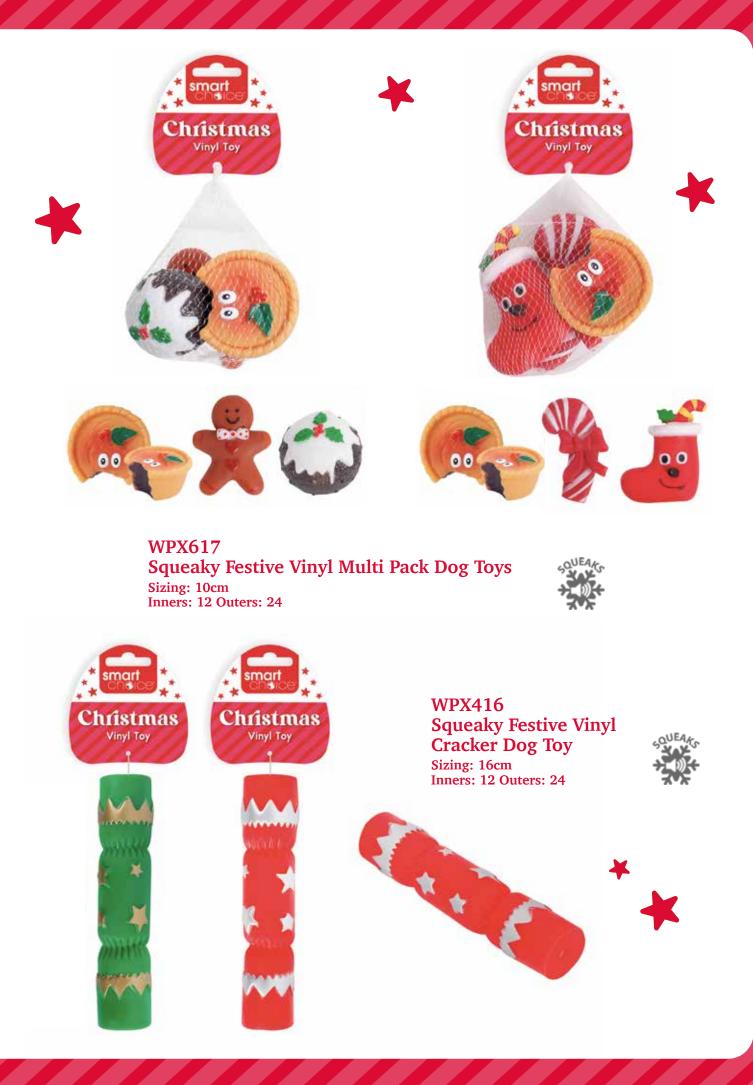

WPX618 Squeaky Festive Vinyl Dino Dog Toy Sizing: 11.5cm Inners: 12 Outers: 24

Christmas Vinyl Toy

WPX619 Squeaky Festive Vinyl Candy Cane Dog Toy Sizing: 14.5cm Inners: 12 Outers: 24

WPX620 Squeaky Festive Vinyl Yule Log Dog Toy Sizing: 15cm Inners: 12 Outers: 24