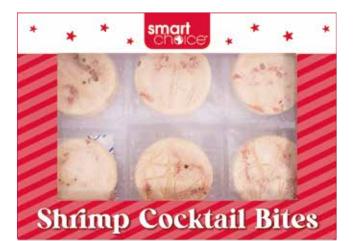

WPX644 Christmas Dinner Rolls Weight: 25g Inners: 1 Outers: 12

WPX645 Shrimp Cocktail Bites Weight: 25g Inners: 1 Outers: 12

K

WPX652 Chicken And Duck Sticks Weight: 100g Inners: 1 Outers: 12

WPX647 Chicken And Lamb Bites Weight: 100g Inners: 1 Outers: 12