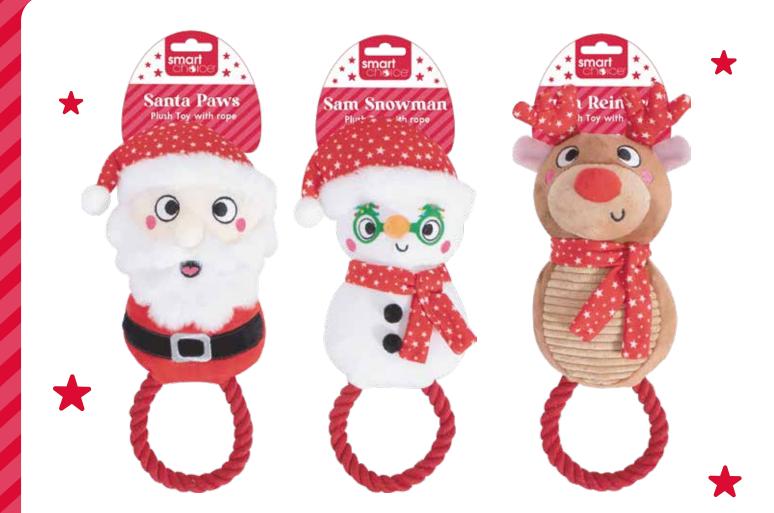

# Pet Christmas

 $\mathbf{+}$ 

Santa Paws approved gifts

WPX587 Squeaky Plush And Rope Festive Dog Toy Sizing: 30cm Inners: 12 Outers: 24

www.rswinternational.co.uk

WPX588 Squeaky Plush Festive Dog Toy Sizing: 25cm Inners: 12 Outers: 24