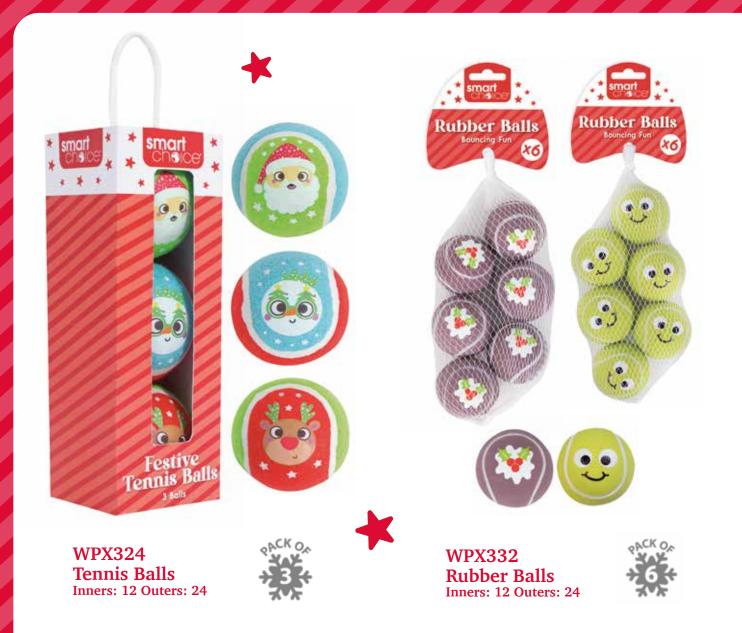

ell Dog Toy



smar

Festive Dumbbell Dog Toy



WPX608 Squeaky Reindeer Rubber Ring Dog Toy Sizing: 14cm Inners: 12 Outers: 24





WPX611 Squeaky Festive Rubber Bone Dog Toy Sizing: 9.5cm Inners: 12 Outers: 24





www.rswinternational.co.uk









WPX612 Squeaky Festive Rubber Dumbbell Dog Toy Sizing: 9.5cm Inners: 12 Outers: 24



WPX613 Squeaky Festive Rubber Ball Dog Toy Sizing: 8cm Inners: 12 Outers: 24













WPX614 Squeaky Festive Rubber Tree Dog Toy Sizing: 9.5cm Inners: 12 Outers: 24













WPX618 Squeaky Festive Vinyl Dino Dog Toy Sizing: 11.5cm Inners: 12 Outers: 24

Christmas Vinyl Toy



WPX619 Squeaky Festive Vinyl Candy Cane Dog Toy Sizing: 14.5cm Inners: 12 Outers: 24





WPX620 Squeaky Festive Vinyl Yule Log Dog Toy Sizing: 15cm Inners: 12 Outers: 24













WPX623 Pet Blanket Sizing: 90 x 70cm Inners: 12 Outers: 24









WPX624 Christmas Pet Jumper Sizing: Small - 30cm Inners: 1 Outers: 12

#### WPX625 Christmas Pet Jumper Sizing: Medium - 40cm Inners: 1 Outers: 12

#### WPX674 Christmas Pet Jumper Sizing: Large - 50cm Inners: 1 Outers: 12





WPX626 Christmas Pet Jumper Sizing: Small - 30cm Inners: 1 Outers: 12 WPX627 Christmas Pet Jumper Sizing: Medium - 40cm Inners: 1 Outers: 12

#### WPX675 Christmas Pet Jumper Sizing: Large - 50cm Inners: 1 Outers: 12





ELF COSTU

cos

A

WPX628 Elf Pet Costume Sizing: Small 30cm Inners: 1 Outers: 12 WPX629 Elf Pet Costume Sizing: Medium 40cm Inners: 1 Outers: 12



WPX630 Santa Pet Costume Sizing: Small 30cm Inners: 1 Outers: 12 WPX631 Santa Pet Costume Sizing: Medium 40cm Inners: 1 Outer