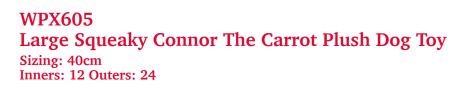

Available In Two Colours

WPX602 Squeaky Letter To Santa Crinkle Dog Toy Sizing: 19x13cm Inners: 12 Outers: 24

WPX604 Squeaky Christmas Drinks Crinkle Dog Toy Sizing: 28cm Inners: 12 Outers: 24

**Connor** Carrot