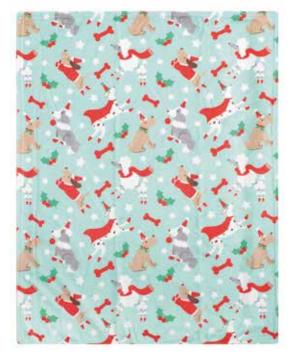

WPX623 Pet Blanket Sizing: 90 x 70cm Inners: 12 Outers: 24

WPX624 Christmas Pet Jumper Sizing: Small - 30cm Inners: 1 Outers: 12