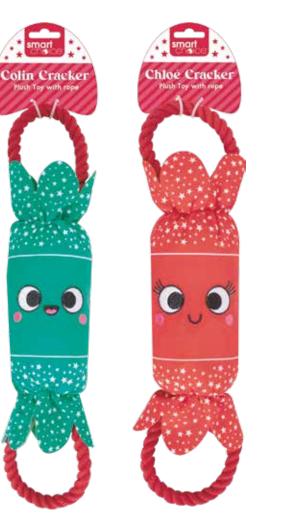

WPX589 Squeaky Plush And Rubber Festive Dog Toy Sizing: 25 - 30cm Inners: 12 Outers: 24

WPX593 Double Sided Squeaky Plush Gingerbread Dog Toy Sizing: 25cm Inners: 12 Outers: 24

Sreat For Tug & Pull

WPX600 Squeaky Plush And Rope Cracker Dog Toy Sizing: 40cm Inners: 12 Outers: 24