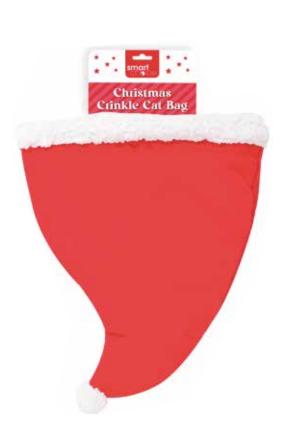

#### WPX659 Spring Cat Toy With Festive Character Sizing: 20cm Inners: 12 Outers: 24

WPX673 Crinkle Christmas Hat Cat Bag Sizing: 40 x 48cm Inners: 12 Outers: 24

Tel: 01706 764 460 · Fax: 01706 764 461 Email: sales@rswint.co.uk