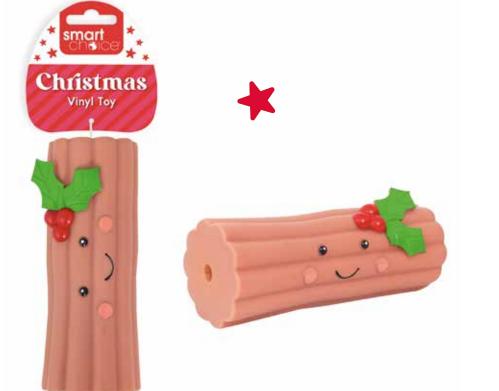

WPX618 Squeaky Festive Vinyl Dino Dog Toy Sizing: 11.5cm Inners: 12 Outers: 24

Christmas Vinyl Toy

WPX619 Squeaky Festive Vinyl Candy Cane Dog Toy Sizing: 14.5cm Inners: 12 Outers: 24

WPX620 Squeaky Festive Vinyl Yule Log Dog Toy Sizing: 15cm Inners: 12 Outers: 24