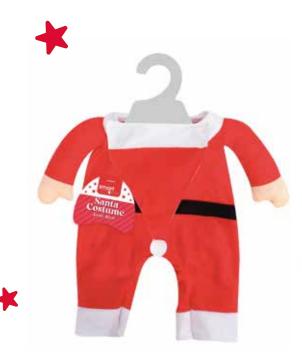

WPX630 Santa Pet Costume Sizing: Small 30cm Inners: 1 Outers: 12 WPX631 Santa Pet Costume Sizing: Medium 40cm Inners: 1 Outers: 12

Meaty Christmas Cookies Chicken, Duck and Liver Flavour

WPX634 Meaty Christmas Cookies Weight: 100g Inners: 1 Outers: 12