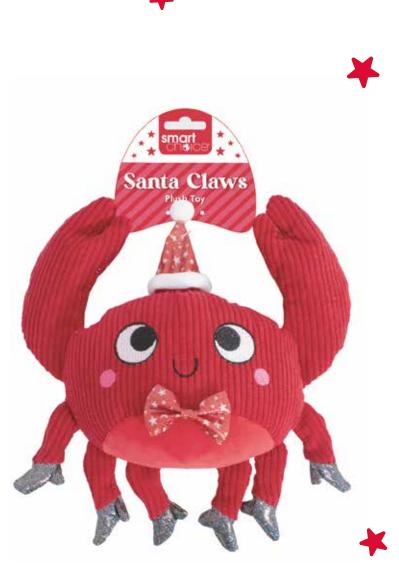

## WPX606 Squeaky Trevor Turkey Plush And Rope Dog Toy Frevor Turke Sizing: 30cm Inners: 12 Outers: 24 SQUEAK CHEW smar Festive Feast Hide and Seek Santa Paws ve Teast **WPX603** 3 Squeaky Toys With Treat Hiding Crinkle Bag Dog Toy Sizing: 26cm Inners: 12 Outers: 24 RINKL