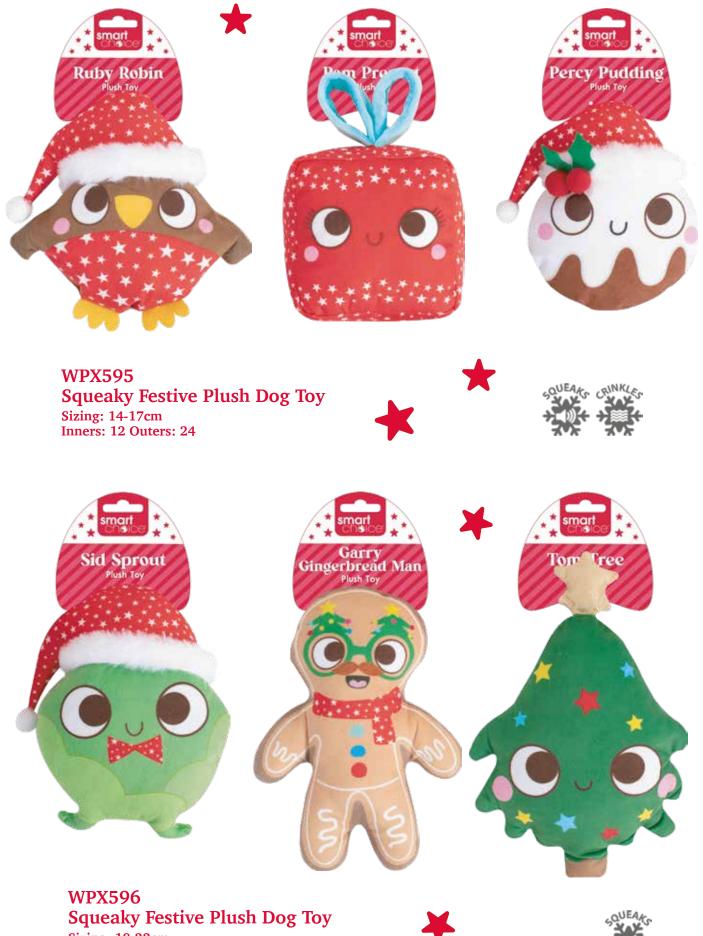

Sizing: 18-22cm Inners: 12 Outers: 24

WPX597 Squeaky Festive Plush Dog Toy Sizing: 14-17cm Inners: 12 Outers: 24

×

WPX607 Squeaky Festive Rubber Dog Toy Sizing: 14cm Inners: 12 Outers: 24

**WPX610** 

Sizing: 15cm