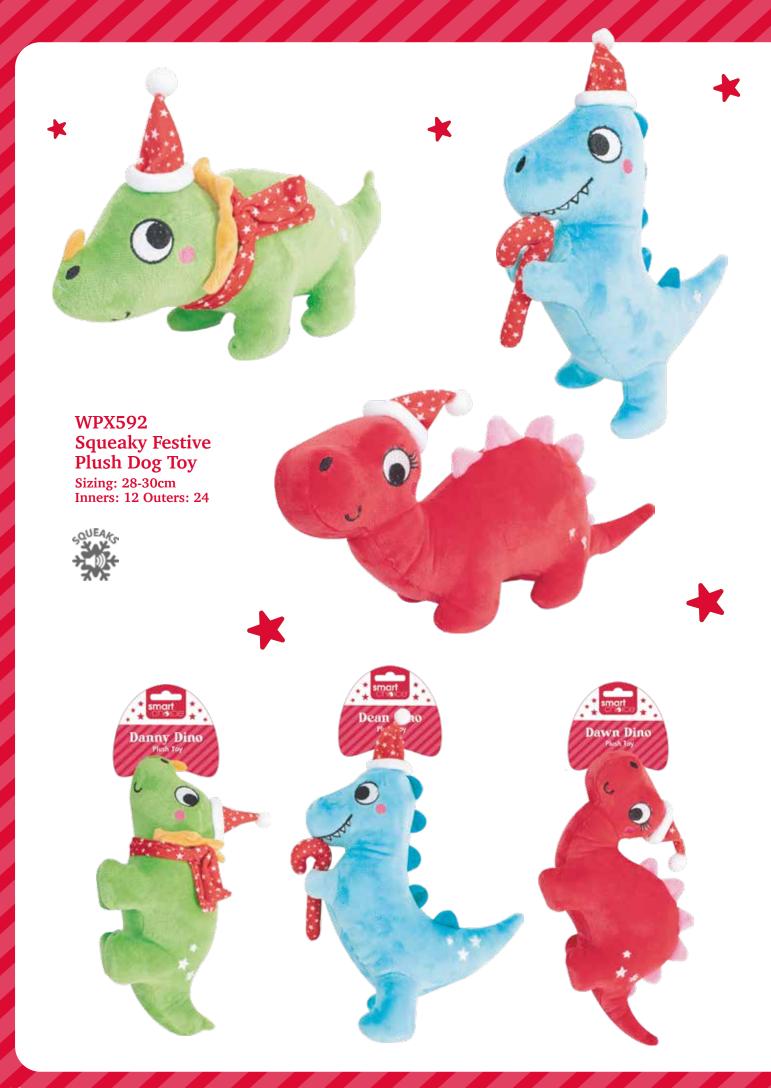

## WPX606 Squeaky Trevor Turkey Plush And Rope Dog Toy Frevor Turke Sizing: 30cm Inners: 12 Outers: 24 SQUEAK CHEW smar Festive Feast Hide and Seek Santa Paws ve Teast **WPX603** 3 Squeaky Toys With Treat Hiding Crinkle Bag Dog Toy Sizing: 26cm Inners: 12 Outers: 24 RINKL