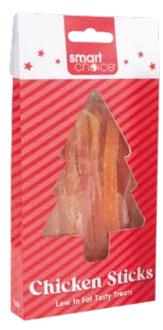

WPX644 Christmas Dinner Rolls Weight: 25g Inners: 1 Outers: 12

WPX645 Shrimp Cocktail Bites Weight: 25g Inners: 1 Outers: 12

K

WPX652 Chicken And Duck Sticks Weight: 100g Inners: 1 Outers: 12

WPX647 Chicken And Lamb Bites Weight: 100g Inners: 1 Outers: 12