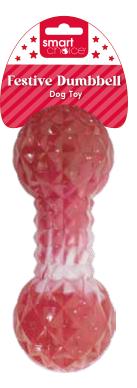

OENTA

Inners: 12 Outers: 24

Spikey Festive Rubber Dumbbell Dog Toy

smar

Festive Dumbbell Dog Toy

WPX608 Squeaky Reindeer Rubber Ring Dog Toy Sizing: 14cm Inners: 12 Outers: 24

WPX611 Squeaky Festive Rubber Bone Dog Toy Sizing: 9.5cm Inners: 12 Outers: 24

www.rswinternational.co.uk

WPX612 Squeaky Festive Rubber Dumbbell Dog Toy Sizing: 9.5cm Inners: 12 Outers: 24

WPX613 Squeaky Festive Rubber Ball Dog Toy Sizing: 8cm Inners: 12 Outers: 24

WPX614 Squeaky Festive Rubber Tree Dog Toy Sizing: 9.5cm Inners: 12 Outers: 24