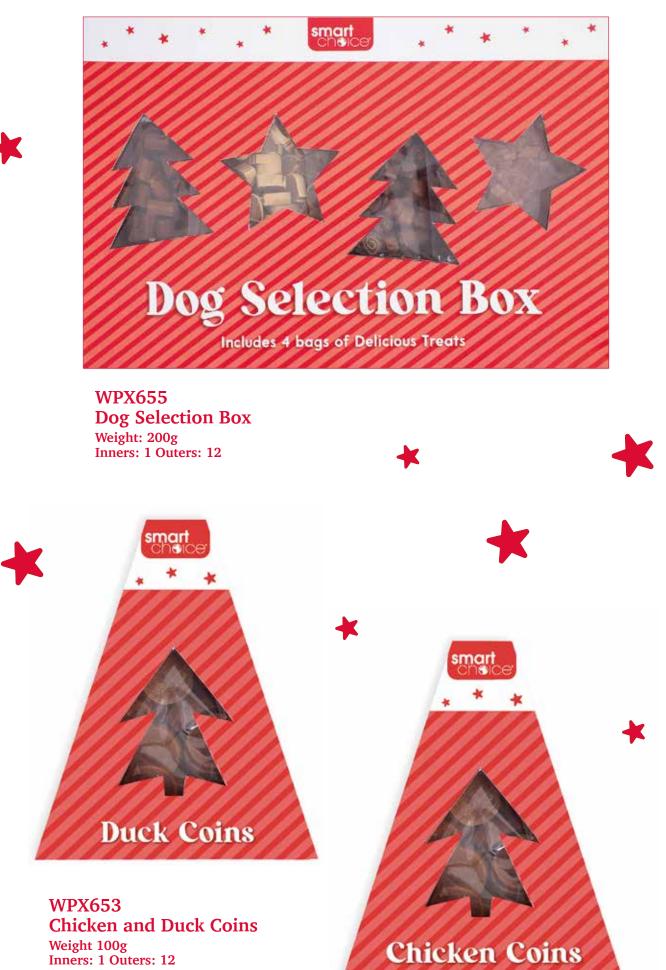

WPX644 Christmas Dinner Rolls Weight: 25g Inners: 1 Outers: 12

WPX645 Shrimp Cocktail Bites Weight: 25g Inners: 1 Outers: 12

K

WPX652 Chicken And Duck Sticks Weight: 100g Inners: 1 Outers: 12

WPX647 Chicken And Lamb Bites Weight: 100g Inners: 1 Outers: 12