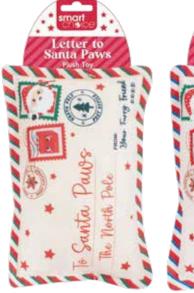

Available In Two Colours

WPX602 Squeaky Letter To Santa Crinkle Dog Toy Sizing: 19x13cm Inners: 12 Outers: 24

WPX604 Squeaky Christmas Drinks Crinkle Dog Toy Sizing: 28cm Inners: 12 Outers: 24

**Connor** Carrot