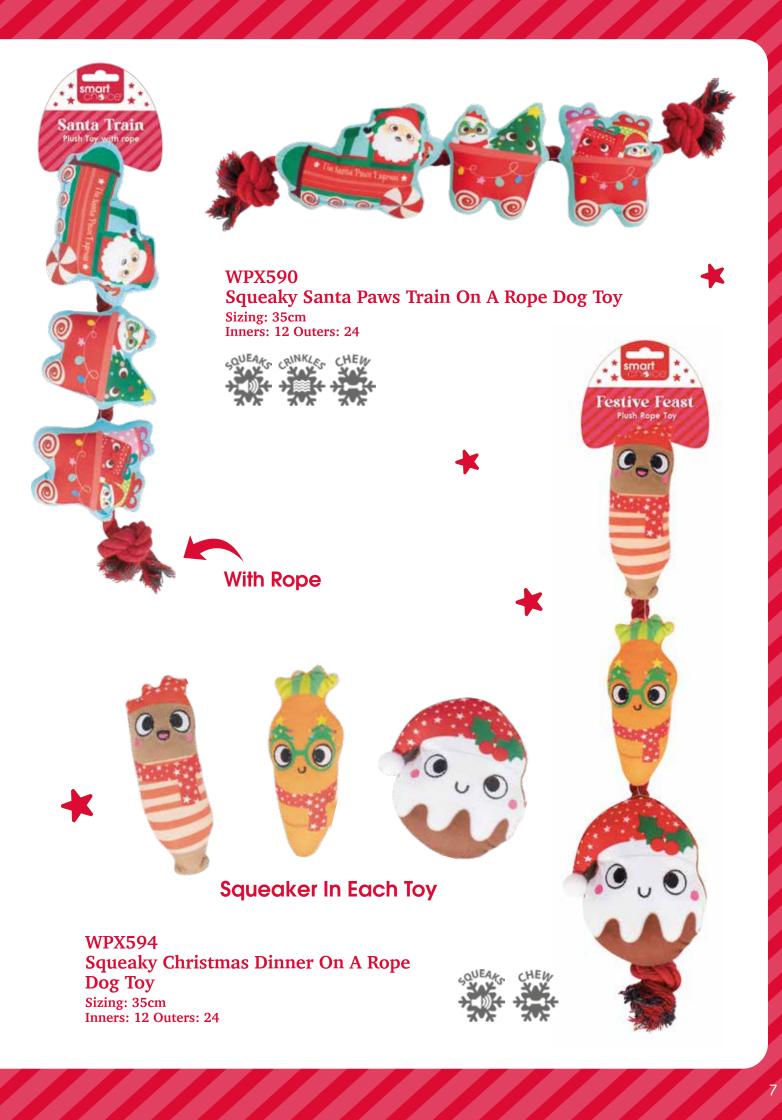

## WPX606 Squeaky Trevor Turkey Plush And Rope Dog Toy Frevor Turke Sizing: 30cm Inners: 12 Outers: 24 SQUEAK CHEW smar Festive Feast Hide and Seek Santa Paws ve Teast **WPX603** 3 Squeaky Toys With Treat Hiding Crinkle Bag Dog Toy Sizing: 26cm Inners: 12 Outers: 24 RINKL