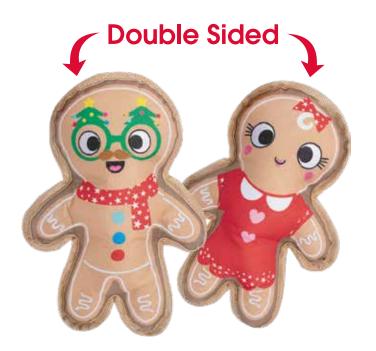

WPX589 Squeaky Plush And Rubber Festive Dog Toy Sizing: 25 - 30cm Inners: 12 Outers: 24

WPX593 Double Sided Squeaky Plush Gingerbread Dog Toy Sizing: 25cm Inners: 12 Outers: 24

Sreat For Tug & Pull

WPX600 Squeaky Plush And Rope Cracker Dog Toy Sizing: 40cm Inners: 12 Outers: 24