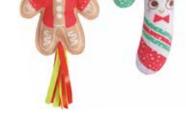

#### WPX662 Christmas Dinner Catnip Cat Toy 3 Pack Sizing: 10cm Inners: 12 Outers: 24

WPX668 Character Plush And Ribbon Cat Teaser Sizing: 45cm Inners: 12 Outers: 24