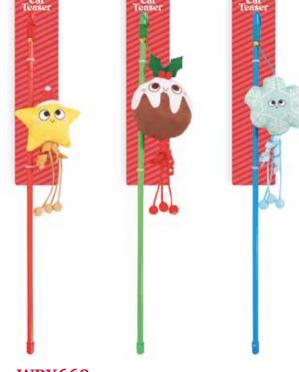

#### WPX662 Christmas Dinner Catnip Cat Toy 3 Pack Sizing: 10cm Inners: 12 Outers: 24

WPX668 Character Plush And Ribbon Cat Teaser Sizing: 45cm Inners: 12 Outers: 24