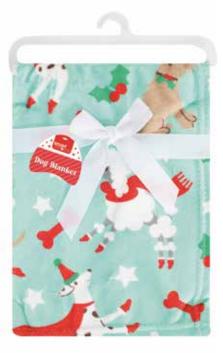

WPX623 Pet Blanket Sizing: 90 x 70cm Inners: 12 Outers: 24

WPX624 Christmas Pet Jumper Sizing: Small - 30cm Inners: 1 Outers: 12