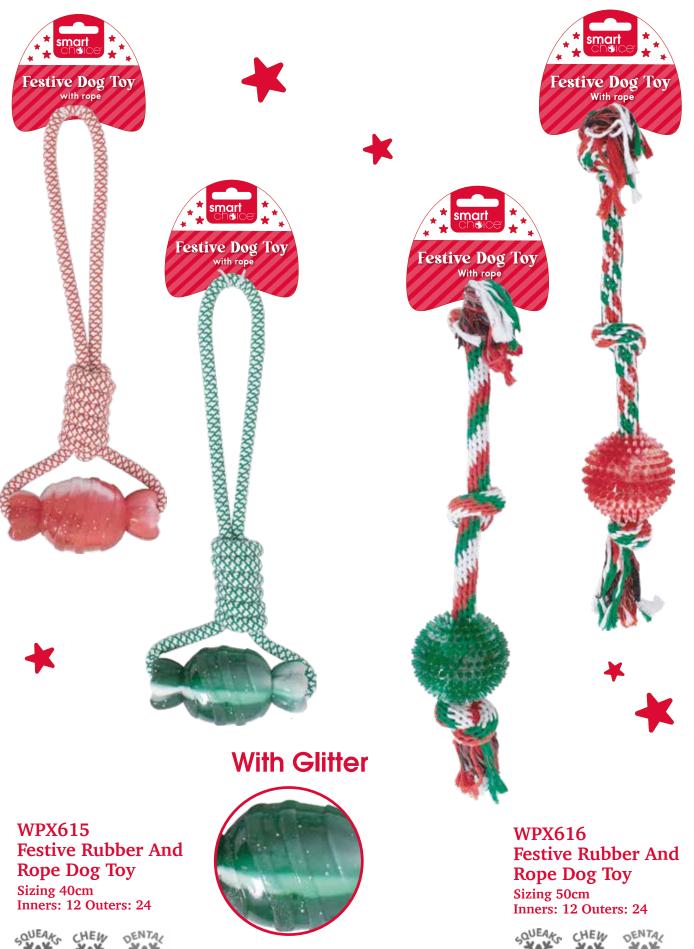

www.rswinternational.co.uk

WPX612 Squeaky Festive Rubber Dumbbell Dog Toy Sizing: 9.5cm Inners: 12 Outers: 24

WPX613 Squeaky Festive Rubber Ball Dog Toy Sizing: 8cm Inners: 12 Outers: 24

WPX614 Squeaky Festive Rubber Tree Dog Toy Sizing: 9.5cm Inners: 12 Outers: 24