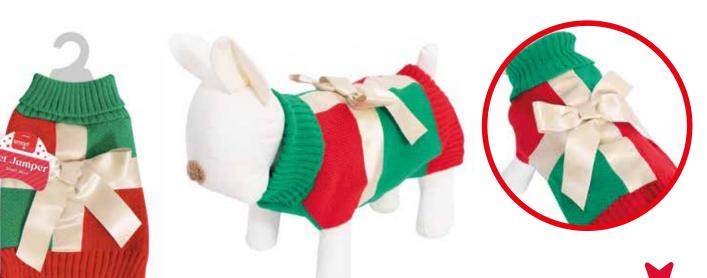

WPX623 Pet Blanket Sizing: 90 x 70cm Inners: 12 Outers: 24

WPX624 Christmas Pet Jumper Sizing: Small - 30cm Inners: 1 Outers: 12

#### WPX625 Christmas Pet Jumper Sizing: Medium - 40cm Inners: 1 Outers: 12

#### WPX674 Christmas Pet Jumper Sizing: Large - 50cm Inners: 1 Outers: 12

WPX626 Christmas Pet Jumper Sizing: Small - 30cm Inners: 1 Outers: 12 WPX627 Christmas Pet Jumper Sizing: Medium - 40cm Inners: 1 Outers: 12

#### WPX675 Christmas Pet Jumper Sizing: Large - 50cm Inners: 1 Outers: 12

ELF COSTU

cos

A

WPX628 Elf Pet Costume Sizing: Small 30cm Inners: 1 Outers: 12 WPX629 Elf Pet Costume Sizing: Medium 40cm Inners: 1 Outers: 12