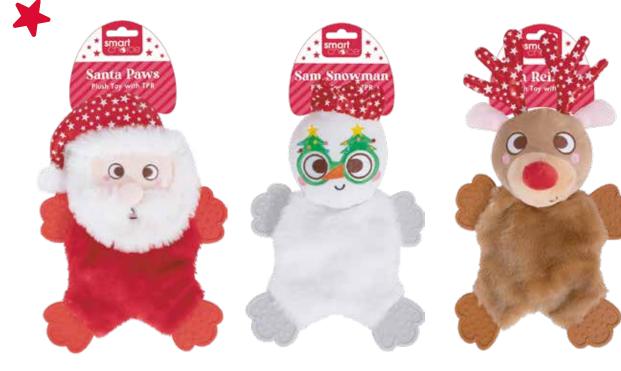

WPX589 Squeaky Plush And Rubber Festive Dog Toy Sizing: 25 - 30cm Inners: 12 Outers: 24

WPX593 Double Sided Squeaky Plush Gingerbread Dog Toy Sizing: 25cm Inners: 12 Outers: 24

Sreat For Tug & Pull

WPX600 Squeaky Plush And Rope Cracker Dog Toy Sizing: 40cm Inners: 12 Outers: 24