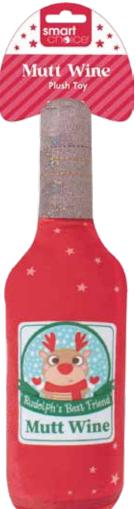

Available In Two Colours

WPX602 Squeaky Letter To Santa Crinkle Dog Toy Sizing: 19x13cm Inners: 12 Outers: 24

WPX604 Squeaky Christmas Drinks Crinkle Dog Toy Sizing: 28cm Inners: 12 Outers: 24

**Connor** Carrot