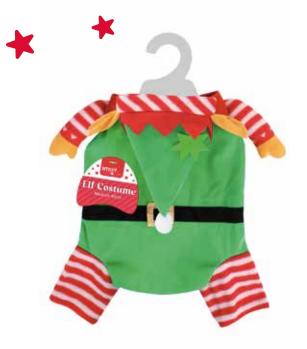

#### WPX675 Christmas Pet Jumper Sizing: Large - 50cm Inners: 1 Outers: 12

ELF COSTU

cos

A

WPX628 Elf Pet Costume Sizing: Small 30cm Inners: 1 Outers: 12 WPX629 Elf Pet Costume Sizing: Medium 40cm Inners: 1 Outers: 12