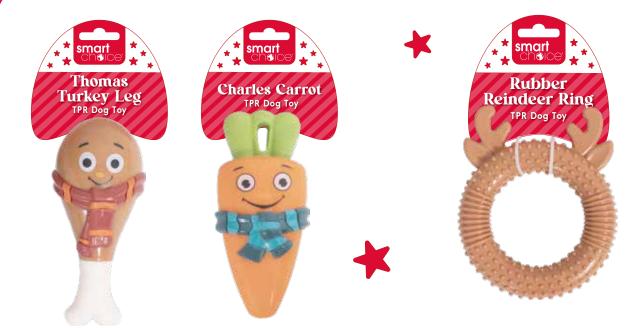

Sizing: 18-22cm Inners: 12 Outers: 24

WPX597 Squeaky Festive Plush Dog Toy Sizing: 14-17cm Inners: 12 Outers: 24

×

WPX607 Squeaky Festive Rubber Dog Toy Sizing: 14cm Inners: 12 Outers: 24

**WPX610** 

Sizing: 15cm

OENTA

Inners: 12 Outers: 24

Spikey Festive Rubber Dumbbell Dog Toy

smar

Festive Dumbbell Dog Toy

WPX608 Squeaky Reindeer Rubber Ring Dog Toy Sizing: 14cm Inners: 12 Outers: 24

WPX611 Squeaky Festive Rubber Bone Dog Toy Sizing: 9.5cm Inners: 12 Outers: 24

www.rswinternational.co.uk

WPX612 Squeaky Festive Rubber Dumbbell Dog Toy Sizing: 9.5cm Inners: 12 Outers: 24

WPX613 Squeaky Festive Rubber Ball Dog Toy Sizing: 8cm Inners: 12 Outers: 24

WPX614 Squeaky Festive Rubber Tree Dog Toy Sizing: 9.5cm Inners: 12 Outers: 24