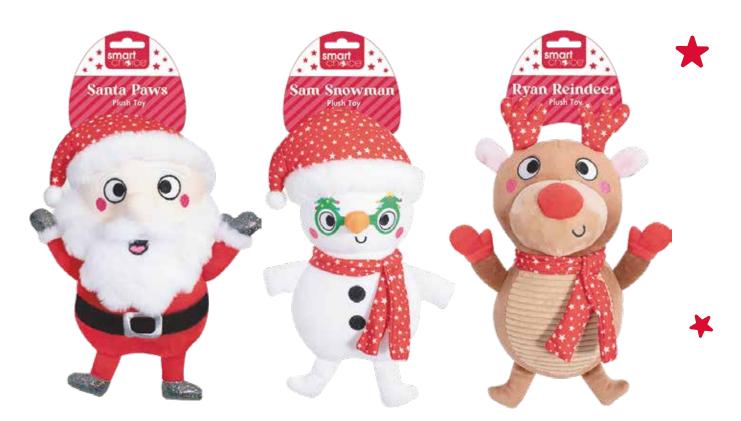

Sizing: 18-22cm Inners: 12 Outers: 24

WPX597 Squeaky Festive Plush Dog Toy Sizing: 14-17cm Inners: 12 Outers: 24

×

WPX607 Squeaky Festive Rubber Dog Toy Sizing: 14cm Inners: 12 Outers: 24

**WPX610** 

Sizing: 15cm