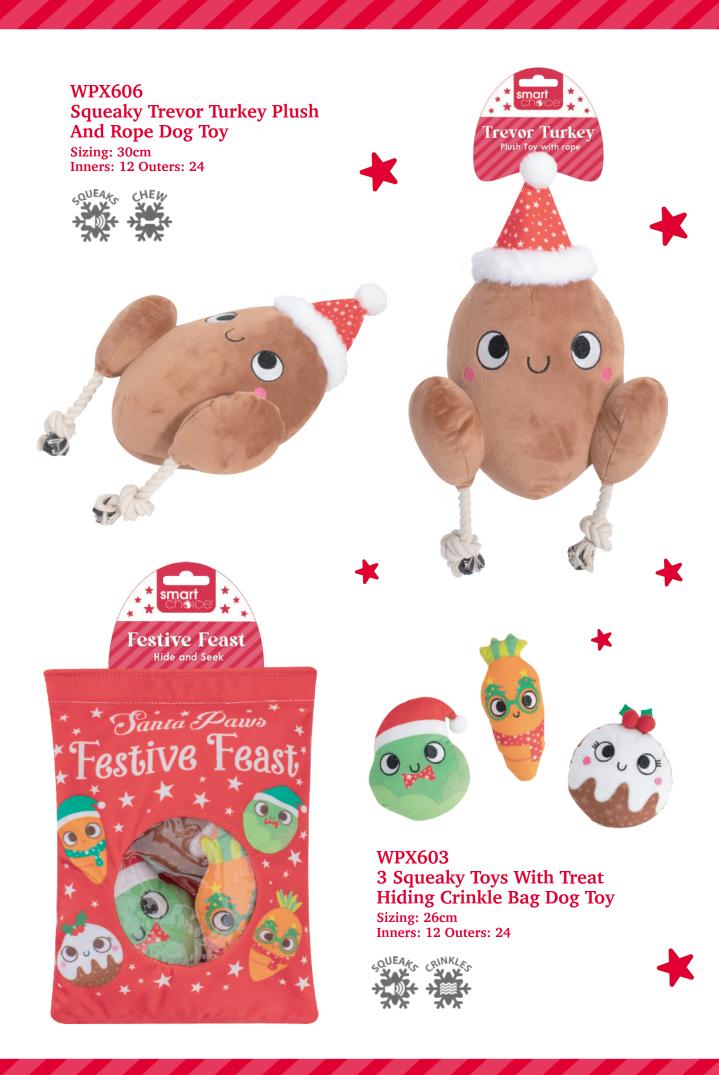

-6

Available In Two Colours

Double Sided Research Me North Pole Me North Pole

WPX602 Squeaky Letter To Santa Crinkle Dog Toy Sizing: 19x13cm Inners: 12 Outers: 24

WPX604 Squeaky Christmas Drinks Crinkle Dog Toy Sizing: 28cm Inners: 12 Outers: 24

**Connor Carrot** 

www.rswinternational.co.uk

WPX597 Squeaky Festive Plush Dog Toy Sizing: 14-17cm Inners: 12 Outers: 24

WPX601 Squeaky Santa Claws Plush Crinkle Dog Toy Sizing: 26cm Inners: 12 Outers: 24