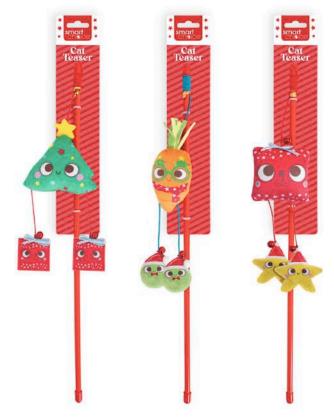

## **WPX662**

**Christmas Dinner Catnip Cat Toy 3 Pack** Sizing: 10cm Inners: 12 Outers: 24

.