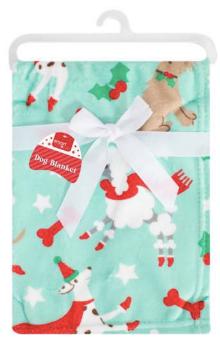

WPX620 Squeaky Festive Vinyl Yule Log Dog Toy Sizing: 15cm Inners: 12 Outers: 24

WPX623 Pet Blanket Sizing: 90 x 70cm Inners: 12 Outers: 24

WPX624 Christmas Pet Jumper Sizing: Small - 30cm Inners: 1 Outers: 12