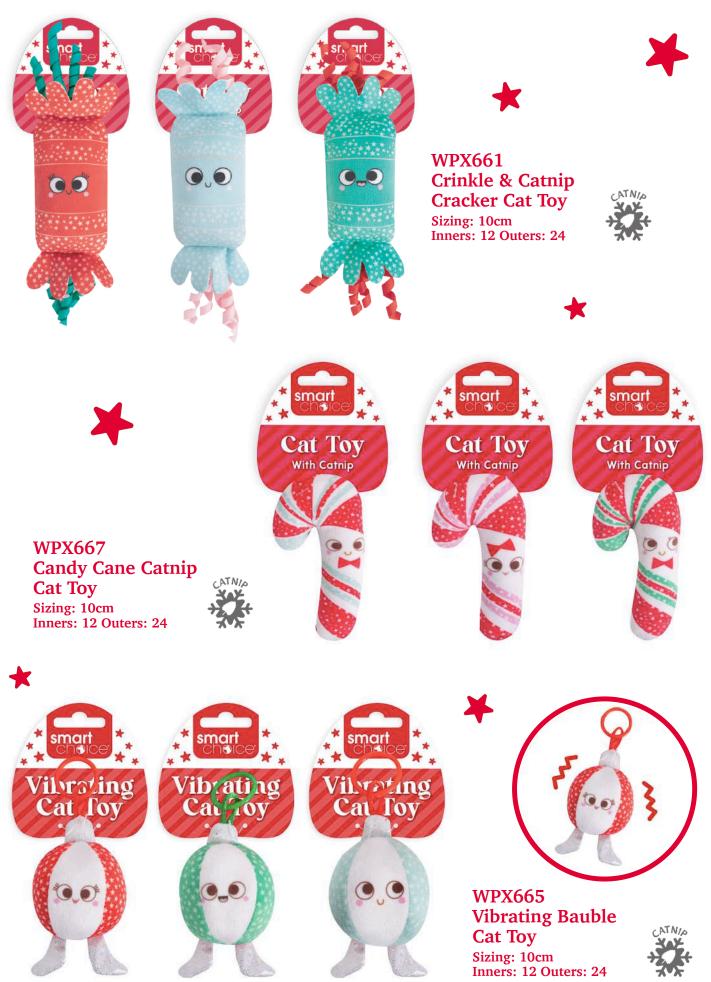

smart

WPX646 Soft And Crunchy Cat Treats Weight: 100g Inners: 1 Outers: 12

**X** 

WPX666 Festive Character Catnip Cat Toy 3 Pack Sizing: 10cm Inners: 12 Outers: 24

ATNIA

Cat

## **WPX662**

**Christmas Dinner Catnip Cat Toy 3 Pack** Sizing: 10cm Inners: 12 Outers: 24

.