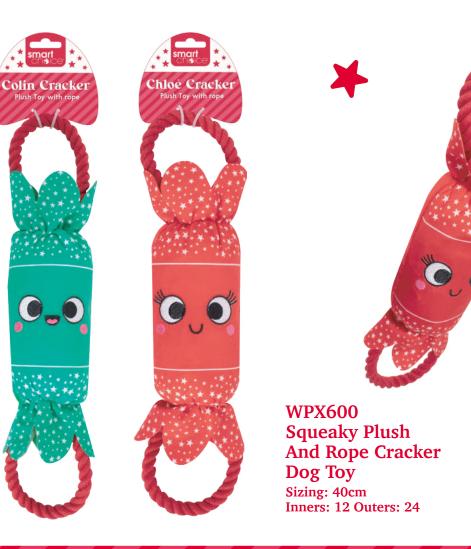

Cane Dog Toy Sizing: 35cm Inners: 12 Outers: 24

hris Candy Cane

Chloé Candy Cane

WPX599 Squeaky Plush And Rope Bauble Dog Toy Sizing: 25cm Inners: 12 Outers: 24

Betty Bauble Plush Toy with rope

Barry Bauble Plush Toy with rope