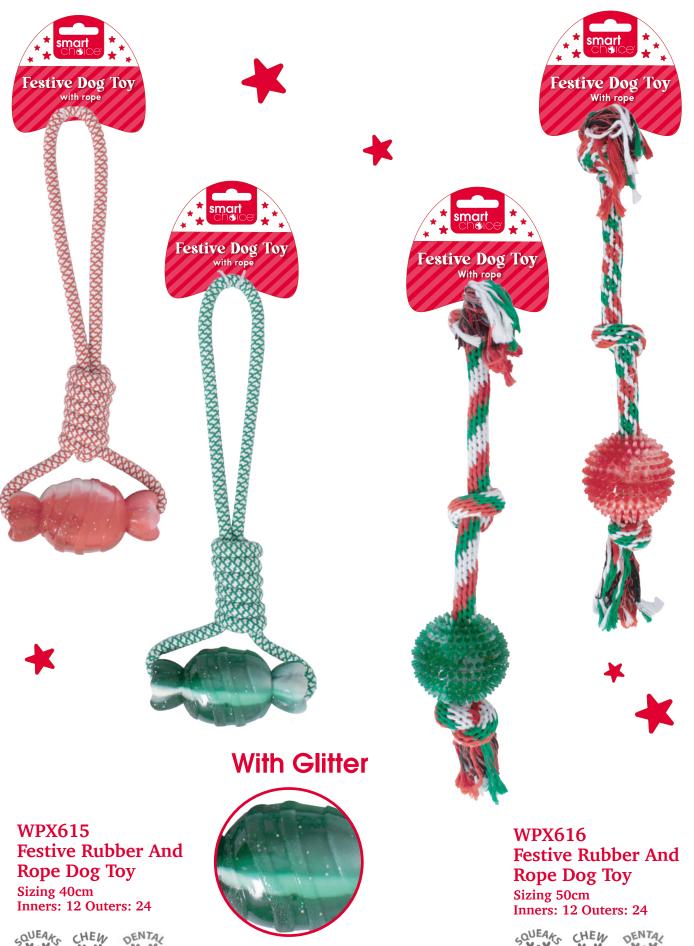

www.rswinternational.co.uk







WPX597 Squeaky Festive Plush Dog Toy Sizing: 14-17cm Inners: 12 Outers: 24



WPX601 Squeaky Santa Claws Plush Crinkle Dog Toy Sizing: 26cm Inners: 12 Outers: 24













Sizing: 14cm Inners: 12 Outers: 24

Rubber

TPR Dog Toy





**WPX611 Squeaky Festive Rubber Bone Dog Toy** Sizing: 9.5cm Inners: 12 Outers: 24



**WPX607 Squeaky Festive Rubber Dog Toy** Sizing: 14cm Inners: 12 Outers: 24







**WPX610 Spikey Festive Rubber Dumbbell Dog Toy** Sizing: 15cm Inners: 12 Outers: 24













WPX612 Squeaky Festive Rubber Dumbbell Dog Toy Sizing: 9.5cm Inners: 12 Outers: 24



WPX613 Squeaky Festive Rubber Ball Dog Toy Sizing: 8cm Inners: 12 Outers: 24













WPX614 Squeaky Festive Rubber Tree Dog Toy Sizing: 9.5cm Inners: 12 Outers: 24















WPX618 Squeaky Festive Vinyl Dino Dog Toy Sizing: 11.5cm Inners: 12 Outers: 24

smar

Christmas Vinyl Toy



WPX619 Squeaky Festive Vinyl Candy Cane Dog Toy Sizing: 14.5cm Inners: 12 Outers: 24





WPX620 Squeaky Festive Vinyl Yule Log Dog Toy Sizing: 15cm Inners: 12 Outers: 24















WPX623 Pet Blanket Sizing: 90 x 70cm Inners: 12 Outers: 24









WPX624 Christmas Pet Jumper Sizing: Small - 30cm Inners: 1 Outers: 12

#### WPX625 Christmas Pet Jumper Sizing: Medium - 40cm Inners: 1 Outers: 12

WPX674 Christmas Pet Jumper Sizing: Large - 50cm Inners: 1 Outers: 12





#### WPX626 Christmas Pet Jumper Sizing: Small - 30cm Inners: 1 Outers: 12

Jumper

WPX627 Christmas Pet Jumper Sizing: Medium - 40cm Inners: 1 Outers: 12

## WPX675 Christmas Pet Jumper Sizing: Large - 5