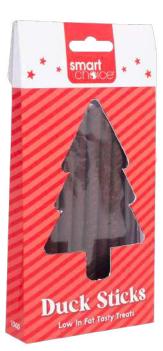

WPX644 Christmas Dinner Rolls Weight: 25g Inners: 1 Outers: 12

WPX645 Shrimp Cocktail Bites Weight: 25g Inners: 1 Outers: 12

WPX652 Chicken And Duck Sticks Weight: 100g Inners: 1 Outers: 12

WPX647 Chicken And Lamb Bites Weight: 100g Inners: 1 Outers: 12