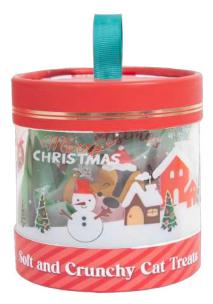

smart

WPX646 Soft And Crunchy Cat Treats Weight: 100g Inners: 1 Outers: 12

**X** 

WPX666 Festive Character Catnip Cat Toy 3 Pack Sizing: 10cm Inners: 12 Outers: 24

ATNIA

Cat