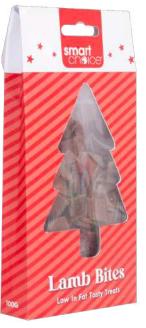

WPX644 Christmas Dinner Rolls Weight: 25g Inners: 1 Outers: 12

WPX645 Shrimp Cocktail Bites Weight: 25g Inners: 1 Outers: 12

WPX652 Chicken And Duck Sticks Weight: 100g Inners: 1 Outers: 12

WPX647 Chicken And Lamb Bites Weight: 100g Inners: 1 Outers: 12