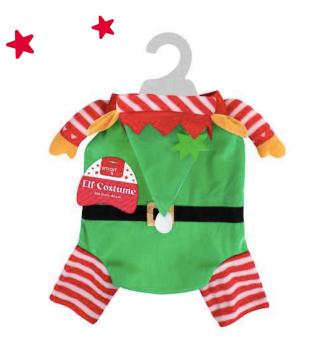

## WPX675 Christmas Pet Jumper Sizing: Large - 50cm Inners: 1 Outers: 12

22

cos

ATA

WPX628 Elf Pet Costume Sizing: Small 30cm Inners: 1 Outers: 12 WPX629 Elf Pet Costume Sizing: Medium 40cm Inners: 1 Outers: 12

WPX630 Santa Pet Costume Sizing: Small 30cm Inners: 1 Outers: 12 WPX631 Elf Pet Costume Sizing: Medium 40cm Inners: 1 Outers: 12

Meaty Christmas Cookies Chicken, Duck and Liver Flavour

WPX634 Meaty Christmas Cookies Weight: 100g Inners: 1 Outers: 12