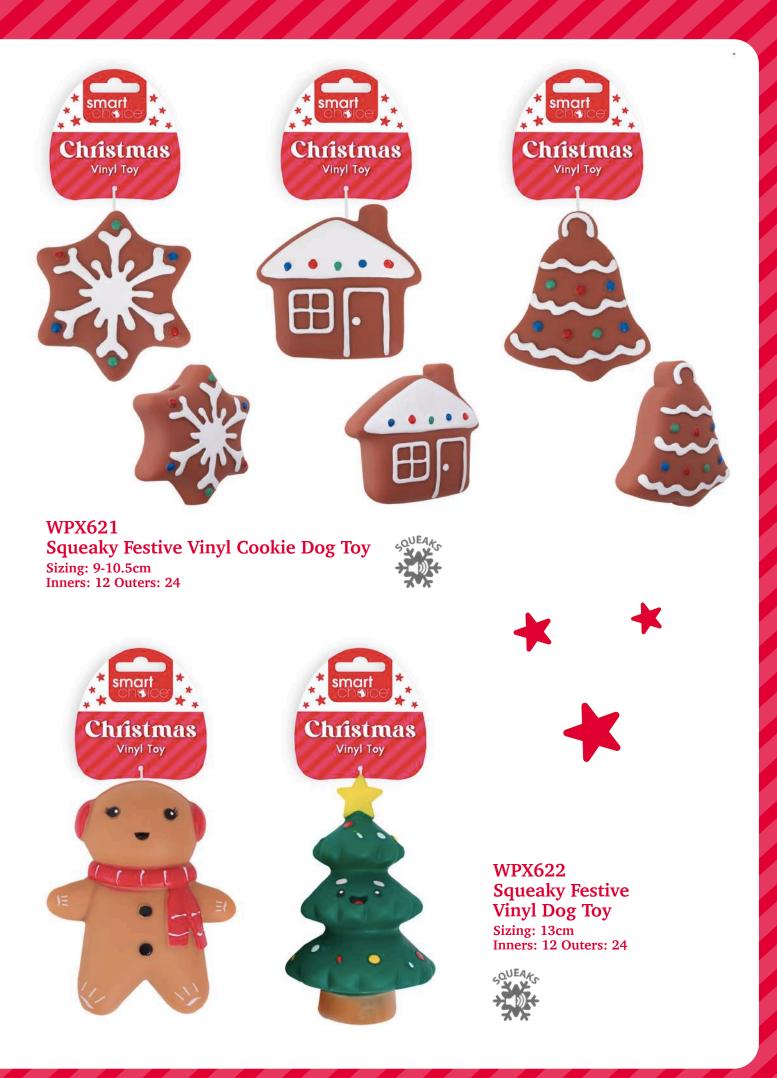

WPX614 Squeaky Festive Rubber Tree Dog Toy Sizing: 9.5cm Inners: 12 Outers: 24

WPX618 Squeaky Festive Vinyl Dino Dog Toy Sizing: 11.5cm Inners: 12 Outers: 24

smar

Christmas Vinyl Toy

WPX619 Squeaky Festive Vinyl Candy Cane Dog Toy Sizing: 14.5cm Inners: 12 Outers: 24

WPX620 Squeaky Festive Vinyl Yule Log Dog Toy Sizing: 15cm Inners: 12 Outers: 24

WPX623 Pet Blanket Sizing: 90 x 70cm Inners: 12 Outers: 24

WPX624 Christmas Pet Jumper Sizing: Small - 30cm Inners: 1 Outers: 12