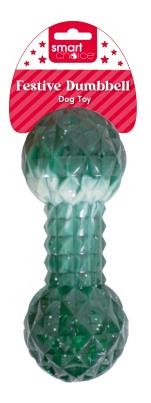

**WPX610 Spikey Festive Rubber Dumbbell Dog Toy** Sizing: 15cm Inners: 12 Outers: 24

WPX612 Squeaky Festive Rubber Dumbbell Dog Toy Sizing: 9.5cm Inners: 12 Outers: 24

WPX613 Squeaky Festive Rubber Ball Dog Toy Sizing: 8cm Inners: 12 Outers: 24