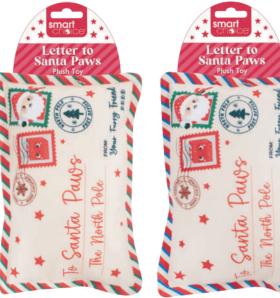

-6

Available In Two Colours

Double Sided Research Me North Pole Me North Pole

WPX602 Squeaky Letter To Santa Crinkle Dog Toy Sizing: 19x13cm Inners: 12 Outers: 24

WPX604 Squeaky Christmas Drinks Crinkle Dog Toy Sizing: 28cm Inners: 12 Outers: 24