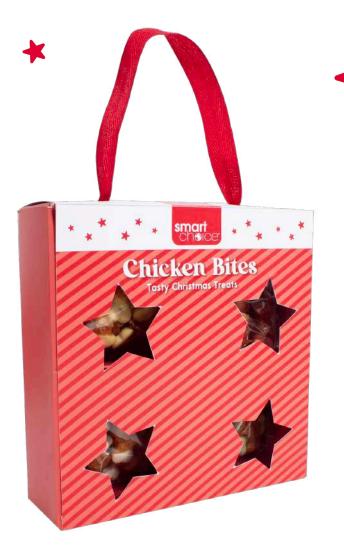

WPX644 Christmas Dinner Rolls Weight: 25g Inners: 1 Outers: 12

WPX645 Shrimp Cocktail Bites Weight: 25g Inners: 1 Outers: 12

WPX652 Chicken And Duck Sticks Weight: 100g Inners: 1 Outers: 12

WPX647 Chicken And Lamb Bites Weight: 100g Inners: 1 Outers: 12