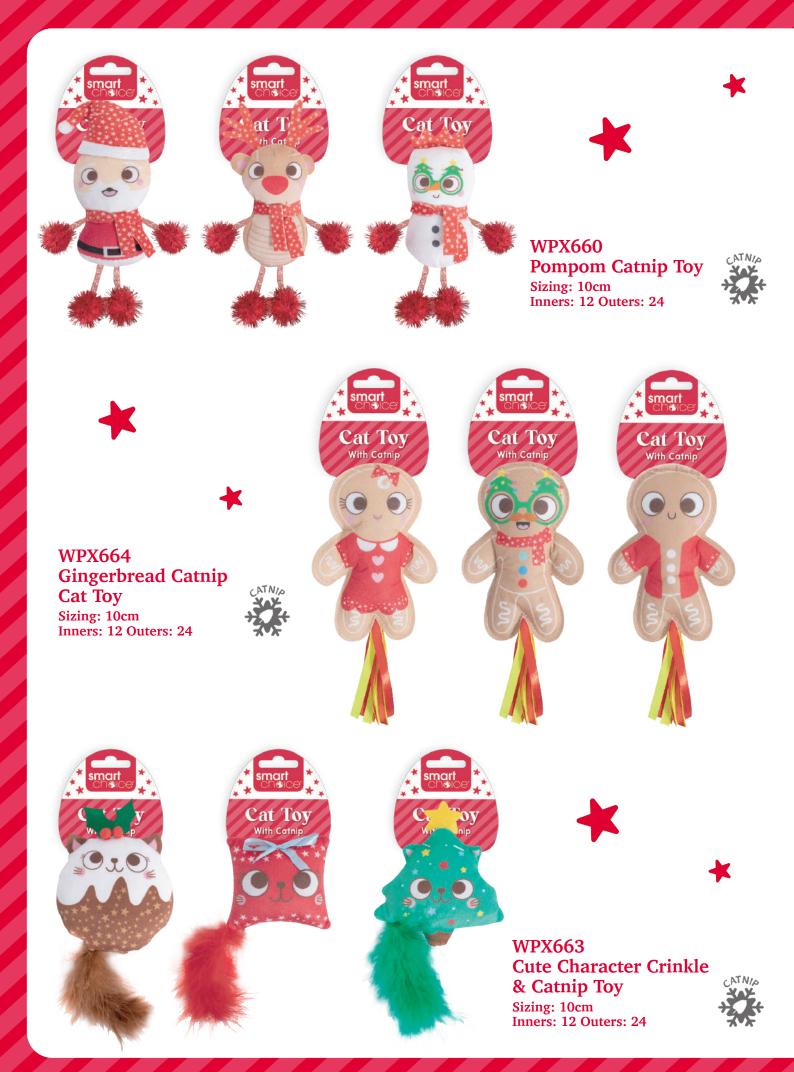

smart

WPX646 Soft And Crunchy Cat Treats Weight: 100g Inners: 1 Outers: 12

**X** 

WPX666 Festive Character Catnip Cat Toy 3 Pack Sizing: 10cm Inners: 12 Outers: 24

ATNIA

Cat

## **WPX662**

**Christmas Dinner Catnip Cat Toy 3 Pack** Sizing: 10cm Inners: 12 Outers: 24

.