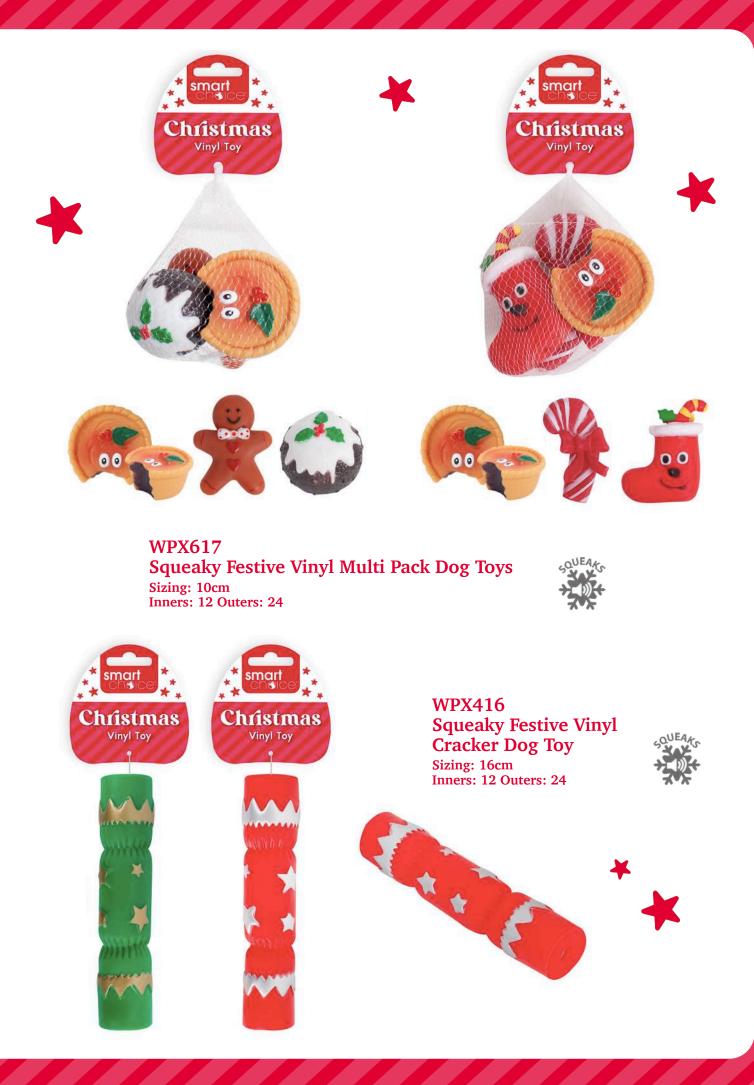

WPX614 Squeaky Festive Rubber Tree Dog Toy Sizing: 9.5cm Inners: 12 Outers: 24

WPX618 Squeaky Festive Vinyl Dino Dog Toy Sizing: 11.5cm Inners: 12 Outers: 24

smar

Christmas Vinyl Toy

WPX619 Squeaky Festive Vinyl Candy Cane Dog Toy Sizing: 14.5cm Inners: 12 Outers: 24

WPX620 Squeaky Festive Vinyl Yule Log Dog Toy Sizing: 15cm Inners: 12 Outers: 24

WPX623 Pet Blanket Sizing: 90 x 70cm Inners: 12 Outers: 24

WPX624 Christmas Pet Jumper Sizing: Small - 30cm Inners: 1 Outers: 12