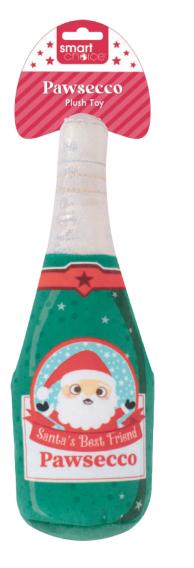

-6

Available In Two Colours

Double Sided Research Me North Pole Me North Pole

WPX602 Squeaky Letter To Santa Crinkle Dog Toy Sizing: 19x13cm Inners: 12 Outers: 24

WPX604 Squeaky Christmas Drinks Crinkle Dog Toy Sizing: 28cm Inners: 12 Outers: 24