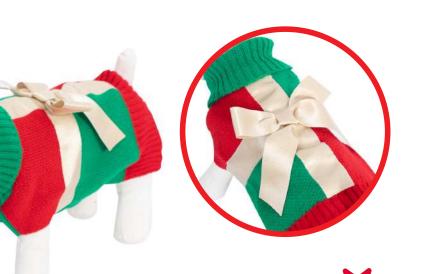

#### WPX626 Christmas Pet Jumper Sizing: Small - 30cm Inners: 1 Outers: 12

Jumper

WPX627 Christmas Pet Jumper Sizing: Medium - 40cm Inners: 1 Outers: 12

## WPX675 Christmas Pet Jumper Sizing: Large - 50cm Inners: 1 Outers: 12

22

cos

ATA

WPX628 Elf Pet Costume Sizing: Small 30cm Inners: 1 Outers: 12 WPX629 Elf Pet Costume Sizing: Medium 40cm Inners: 1 Outers: 12