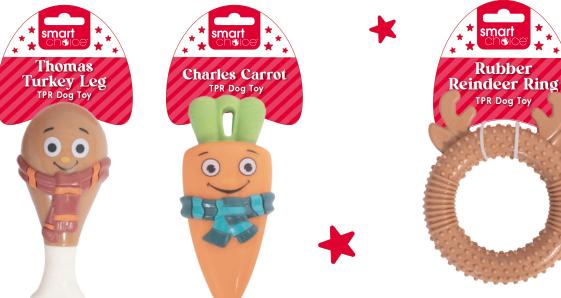

Sizing: 14cm Inners: 12 Outers: 24

Rubber

TPR Dog Toy

**WPX611 Squeaky Festive Rubber Bone Dog Toy** Sizing: 9.5cm Inners: 12 Outers: 24

**WPX607 Squeaky Festive Rubber Dog Toy** Sizing: 14cm Inners: 12 Outers: 24