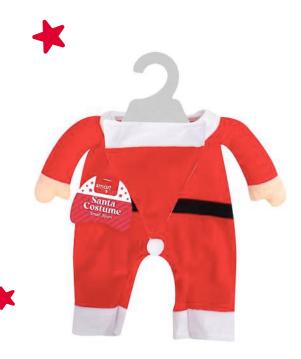

WPX630 Santa Pet Costume Sizing: Small 30cm Inners: 1 Outers: 12 WPX631 Elf Pet Costume Sizing: Medium 40cm Inners: 1 Outers: 12

Meaty Christmas Cookies Chicken, Duck and Liver Flavour

WPX634 Meaty Christmas Cookies Weight: 100g Inners: 1 Outers: 12