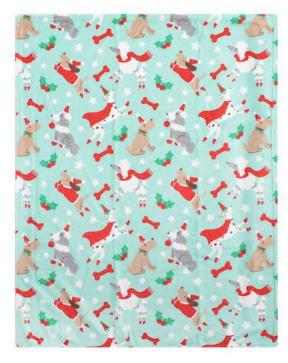

WPX620 Squeaky Festive Vinyl Yule Log Dog Toy Sizing: 15cm Inners: 12 Outers: 24

WPX623 Pet Blanket Sizing: 90 x 70cm Inners: 12 Outers: 24

WPX624 Christmas Pet Jumper Sizing: Small - 30cm Inners: 1 Outers: 12