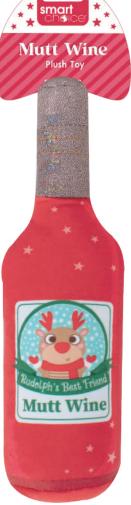

-6

Available In Two Colours

Double Sided Research Me North Pole Me North Pole

WPX602 Squeaky Letter To Santa Crinkle Dog Toy Sizing: 19x13cm Inners: 12 Outers: 24

WPX604 Squeaky Christmas Drinks Crinkle Dog Toy Sizing: 28cm Inners: 12 Outers: 24