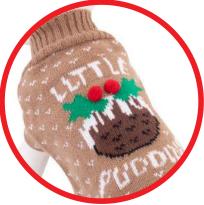

#### WPX626 Christmas Pet Jumper Sizing: Small - 30cm Inners: 1 Outers: 12

Jumper

WPX627 Christmas Pet Jumper Sizing: Medium - 40cm Inners: 1 Outers: 12

## WPX675 Christmas Pet Jumper Sizing: Large - 50cm Inners: 1 Outers: 12

22

cos

ATA

WPX628 Elf Pet Costume Sizing: Small 30cm Inners: 1 Outers: 12 WPX629 Elf Pet Costume Sizing: Medium 40cm Inners: 1 Outers: 12