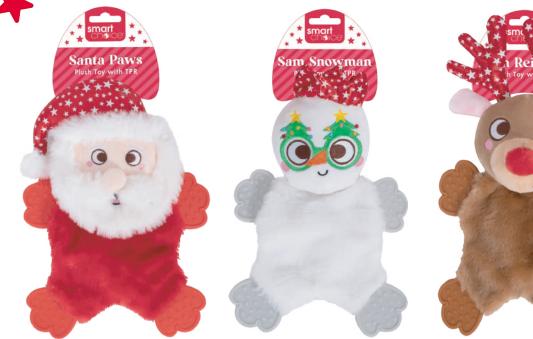

**Connor Carrot** 

www.rswinternational.co.uk

WPX597 Squeaky Festive Plush Dog Toy Sizing: 14-17cm Inners: 12 Outers: 24

WPX601 Squeaky Santa Claws Plush Crinkle Dog Toy Sizing: 26cm Inners: 12 Outers: 24