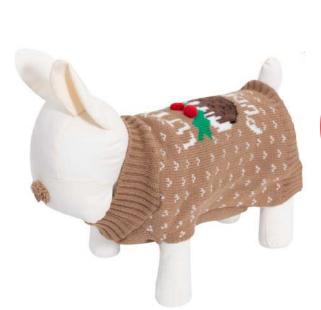

#### WPX626 Christmas Pet Jumper Sizing: Small - 30cm Inners: 1 Outers: 12

Jumper

WPX627 Christmas Pet Jumper Sizing: Medium - 40cm Inners: 1 Outers: 12

## WPX675 Christmas Pet Jumper Sizing: Large - 50cm Inners: 1 Outers: 12

22

cos

ATA

WPX628 Elf Pet Costume Sizing: Small 30cm Inners: 1 Outers: 12 WPX629 Elf Pet Costume Sizing: Medium 40cm Inners: 1 Outers: 12