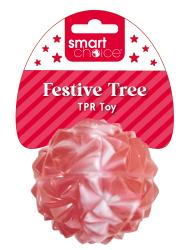

WPX614 Squeaky Festive Rubber Tree Dog Toy Sizing: 9.5cm Inners: 12 Outers: 24

WPX618 Squeaky Festive Vinyl Dino Dog Toy Sizing: 11.5cm Inners: 12 Outers: 24

smar

Christmas Vinyl Toy

WPX619 Squeaky Festive Vinyl Candy Cane Dog Toy Sizing: 14.5cm Inners: 12 Outers: 24