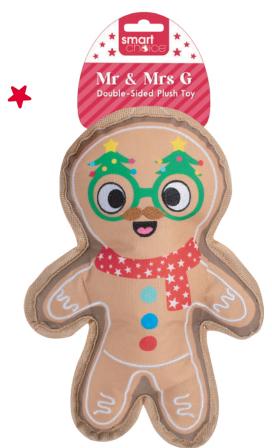

**WPX589** Squeaky Plush And Rubber Festive Dog Toy Sizing: 25 - 30cm Inners: 12 Outers: 24

WPX593 Double Sided Squeaky Plush Gingerbread Dog Toy Sizing: 25cm Inners: 12 Outers: 24

**Great For** 

Tug & Pull