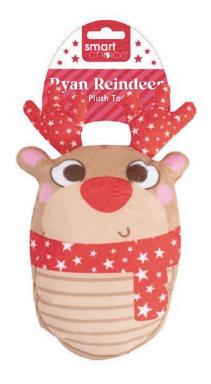

**Connor Carrot** 

www.rswinternational.co.uk

WPX597 Squeaky Festive Plush Dog Toy Sizing: 14-17cm Inners: 12 Outers: 24

WPX601 Squeaky Santa Claws Plush Crinkle Dog Toy Sizing: 26cm Inners: 12 Outers: 24