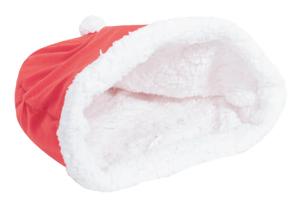

### WPX659 Spring Cat Toy With Festive Character Sizing: 20cm Inners: 12 Outers: 24

WPX673 Crinkle Christmas Hat Cat Bag Sizing: 40 x 48cm Inners: 12 Outers: 24

A CASTLETON

Visit our showroom: RSW International Ltd, Unit 4, Cowm Top Business Park, Cowm Top Lane, Rochdale, OL11 2PU