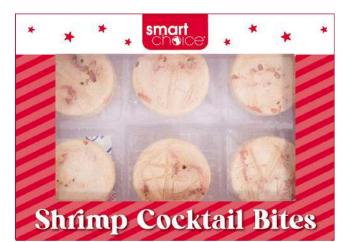

WPX644 Christmas Dinner Rolls Weight: 25g Inners: 1 Outers: 12

WPX645 Shrimp Cocktail Bites Weight: 25g Inners: 1 Outers: 12

WPX652 Chicken And Duck Sticks Weight: 100g Inners: 1 Outers: 12

WPX647 Chicken And Lamb Bites Weight: 100g Inners: 1 Outers: 12