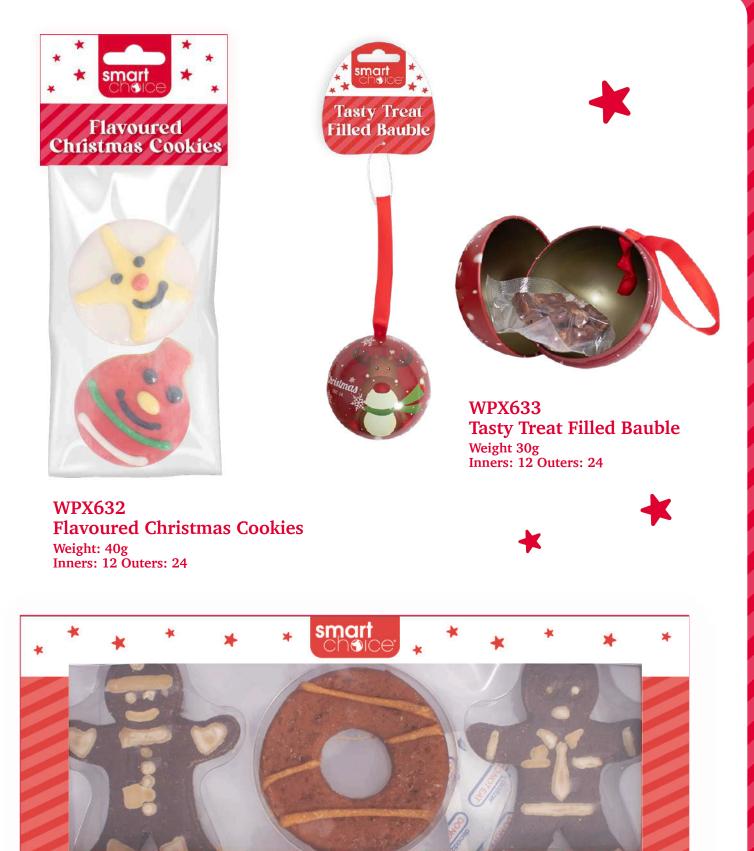

WPX630 Santa Pet Costume Sizing: Small 30cm Inners: 1 Outers: 12 WPX631 Elf Pet Costume Sizing: Medium 40cm Inners: 1 Outers: 12

Meaty Christmas Cookies Chicken, Duck and Liver Flavour

WPX634 Meaty Christmas Cookies Weight: 100g Inners: 1 Outers: 12

WPX644 Christmas Dinner Rolls Weight: 25g Inners: 1 Outers: 12

WPX645 Shrimp Cocktail Bites Weight: 25g Inners: 1 Outers: 12

WPX652 Chicken And Duck Sticks Weight: 100g Inners: 1 Outers: 12

WPX647 Chicken And Lamb Bites Weight: 100g Inners: 1 Outers: 12