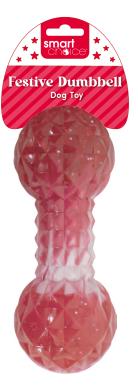

**WPX610 Spikey Festive Rubber Dumbbell Dog Toy** Sizing: 15cm Inners: 12 Outers: 24

WPX612 Squeaky Festive Rubber Dumbbell Dog Toy Sizing: 9.5cm Inners: 12 Outers: 24

WPX613 Squeaky Festive Rubber Ball Dog Toy Sizing: 8cm Inners: 12 Outers: 24