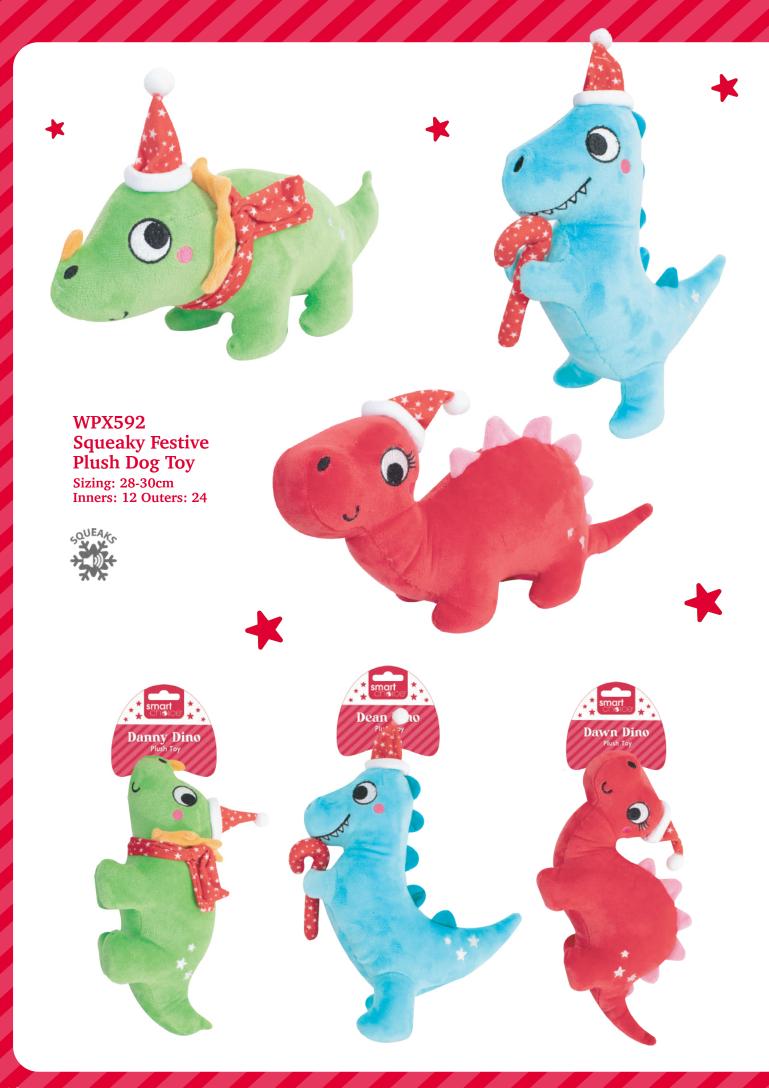

Cane Dog Toy Sizing: 35cm Inners: 12 Outers: 24

hris Candy Cane

Chloé Candy Cane

WPX599 Squeaky Plush And Rope Bauble Dog Toy Sizing: 25cm Inners: 12 Outers: 24

Betty Bauble Plush Toy with rope

Barry Bauble Plush Toy with rope