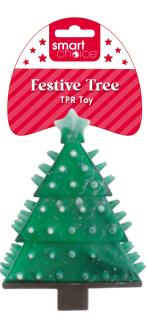

WPX614 Squeaky Festive Rubber Tree Dog Toy Sizing: 9.5cm Inners: 12 Outers: 24

WPX618 Squeaky Festive Vinyl Dino Dog Toy Sizing: 11.5cm Inners: 12 Outers: 24

smar

Christmas Vinyl Toy

WPX619 Squeaky Festive Vinyl Candy Cane Dog Toy Sizing: 14.5cm Inners: 12 Outers: 24