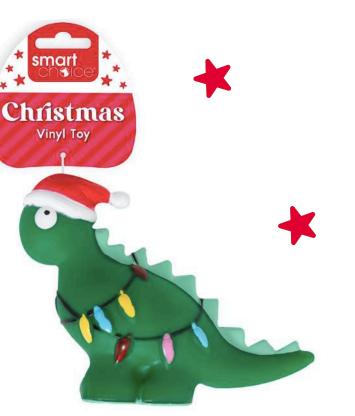

WPX614 Squeaky Festive Rubber Tree Dog Toy Sizing: 9.5cm Inners: 12 Outers: 24

WPX618 Squeaky Festive Vinyl Dino Dog Toy Sizing: 11.5cm Inners: 12 Outers: 24

smar

Christmas Vinyl Toy

WPX619 Squeaky Festive Vinyl Candy Cane Dog Toy Sizing: 14.5cm Inners: 12 Outers: 24