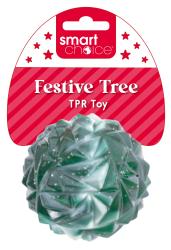

WPX614 Squeaky Festive Rubber Tree Dog Toy Sizing: 9.5cm Inners: 12 Outers: 24

WPX618 Squeaky Festive Vinyl Dino Dog Toy Sizing: 11.5cm Inners: 12 Outers: 24

smar

Christmas Vinyl Toy

WPX619 Squeaky Festive Vinyl Candy Cane Dog Toy Sizing: 14.5cm Inners: 12 Outers: 24