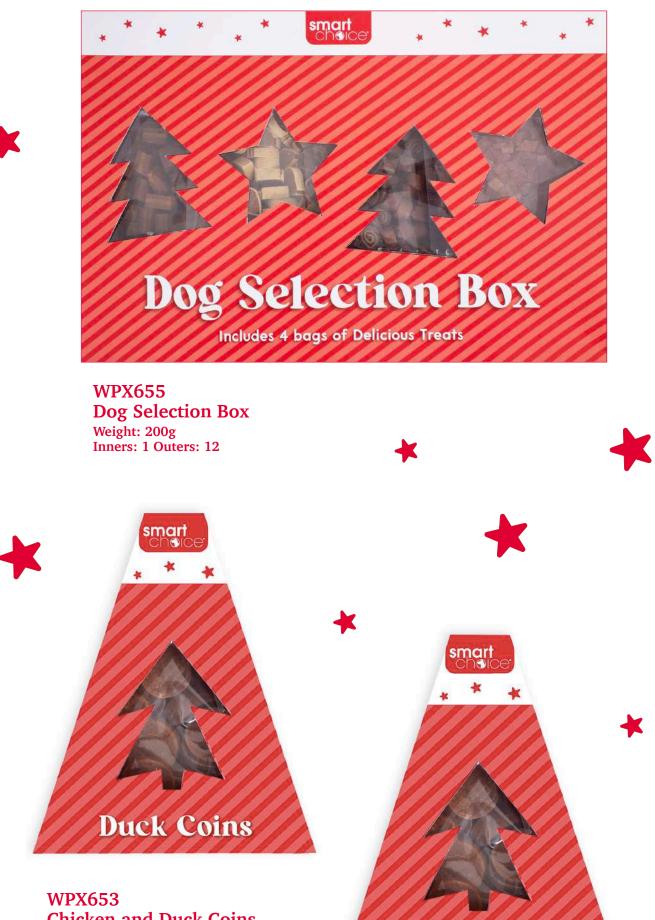

Weight 100g Inners: 1 Outers: 12

## Chicken Coins

WPX654 Chicken Biscuit Bites Weight: 120g Inners: 1 Outers: 12

WPX656 Munchy Candy Cane & Hide Knot Bone Weight: 235g Inners: 1 Outers: 12

Munchy Candy Cane & Hide Knot Bone

Great for Dental