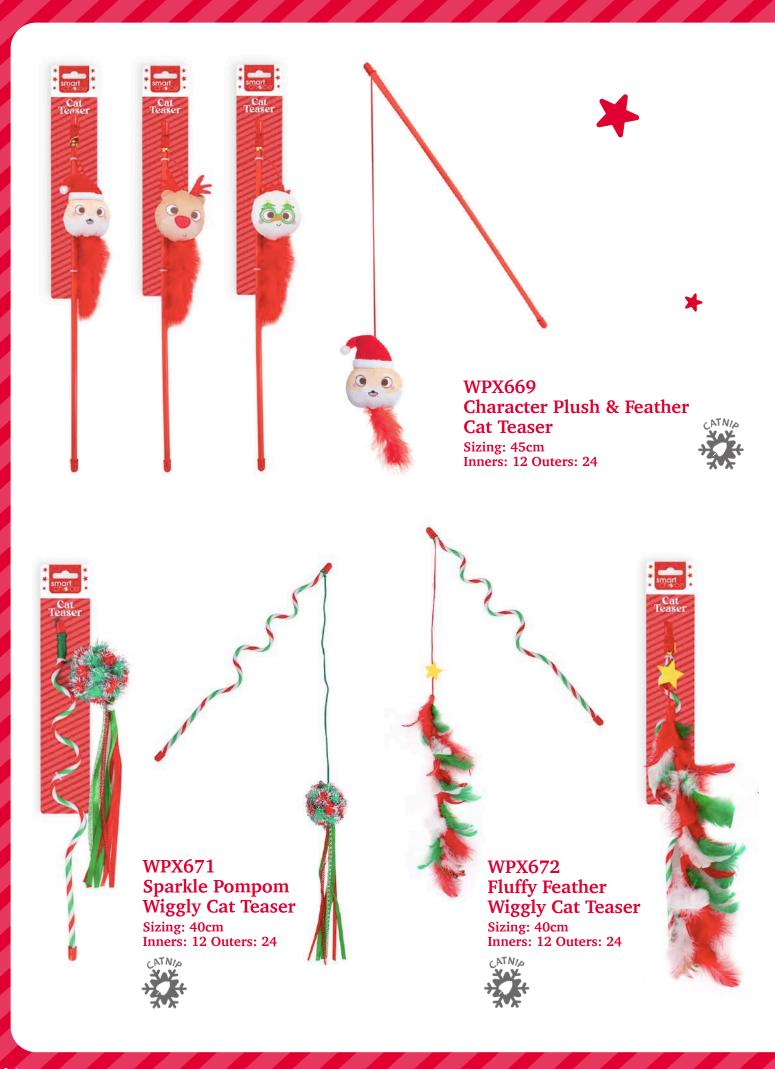

25g Inners: 1 Outers: 12



WPX645 Shrimp Cocktail Bites Weight: 25g Inners: 1 Outers: 12









WPX652 Chicken And Duck Sticks Weight: 100g Inners: 1 Outers: 12



WPX647 Chicken And Lamb Bites Weight: 100g Inners: 1 Outers: 12









Weight 100g Inners: 1 Outers: 12

## Chicken Coins



WPX654 Chicken Biscuit Bites Weight: 120g Inners: 1 Outers: 12



WPX656 Munchy Candy Cane & Hide Knot Bone Weight: 235g Inners: 1 Outers: 12

Munchy Candy Cane & Hide Knot Bone

Great for Dental

smart





WPX646 Soft And Crunchy Cat Treats Weight: 100g Inners: 1 Outers: 12









**X** 



WPX666 Festive Character Catnip Cat Toy 3 Pack Sizing: 10cm Inners: 12 Outers: 24



ATNIA





Cat

## **WPX662**

**Christmas Dinner Catnip Cat Toy 3 Pack** Sizing: 10cm Inners: 12 Outers: 24













.





### WPX659 Spring Cat Toy With Festive Character Sizing: 20cm Inners: 12 Outers: 24



WPX673 Crinkle Christmas Hat Cat Bag Sizing: 40 x 48cm Inners: 12 Outers: 24





A CASTLETON

Visit our showroom: RSW International Ltd, Unit 4, Cowm Top Business Park, Cowm Top Lane, Rochdale, OL11 2PU

## SEE OUR WEBSITE FOR FULL PRODUCT RANGE

¥



WWW.RSWINTERNATIONAL.CO.UK

For your convenience we now accept payment by major UK credit and debit cards.

VISA Maestro MasterCard