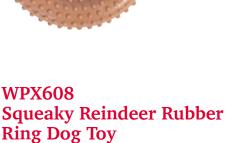

Sizing: 14cm Inners: 12 Outers: 24

Rubber

TPR Dog Toy

**WPX611 Squeaky Festive Rubber Bone Dog Toy** Sizing: 9.5cm Inners: 12 Outers: 24

**WPX607 Squeaky Festive Rubber Dog Toy** Sizing: 14cm Inners: 12 Outers: 24