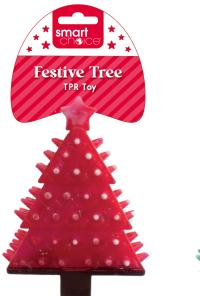

WPX614 Squeaky Festive Rubber Tree Dog Toy Sizing: 9.5cm Inners: 12 Outers: 24

WPX618 Squeaky Festive Vinyl Dino Dog Toy Sizing: 11.5cm Inners: 12 Outers: 24

smar

Christmas Vinyl Toy

WPX619 Squeaky Festive Vinyl Candy Cane Dog Toy Sizing: 14.5cm Inners: 12 Outers: 24