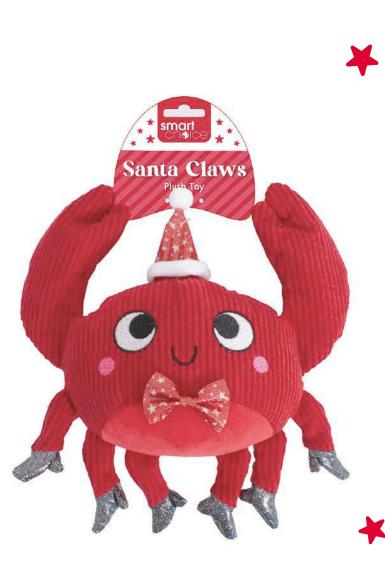

**Connor Carrot** 

www.rswinternational.co.uk

WPX597 Squeaky Festive Plush Dog Toy Sizing: 14-17cm Inners: 12 Outers: 24

WPX601 Squeaky Santa Claws Plush Crinkle Dog Toy Sizing: 26cm Inners: 12 Outers: 24