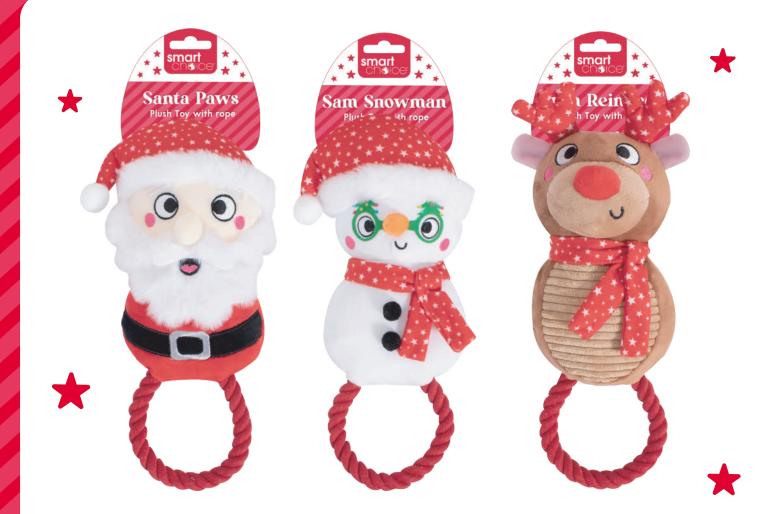

**Connor Carrot** 

www.rswinternational.co.uk

WPX597 Squeaky Festive Plush Dog Toy Sizing: 14-17cm Inners: 12 Outers: 24

WPX601 Squeaky Santa Claws Plush Crinkle Dog Toy Sizing: 26cm Inners: 12 Outers: 24