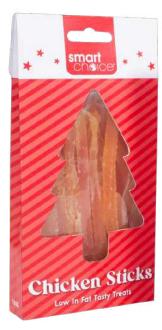

WPX644 Christmas Dinner Rolls Weight: 25g Inners: 1 Outers: 12

WPX645 Shrimp Cocktail Bites Weight: 25g Inners: 1 Outers: 12

WPX652 Chicken And Duck Sticks Weight: 100g Inners: 1 Outers: 12

WPX647 Chicken And Lamb Bites Weight: 100g Inners: 1 Outers: 12