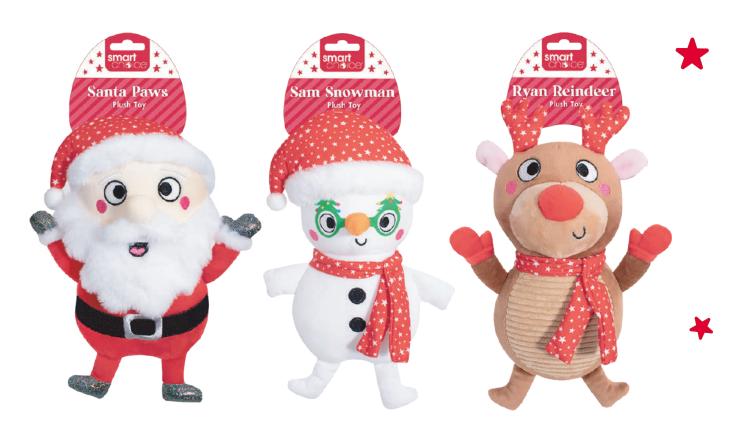

**Connor Carrot** 

www.rswinternational.co.uk

WPX597 Squeaky Festive Plush Dog Toy Sizing: 14-17cm Inners: 12 Outers: 24

WPX601 Squeaky Santa Claws Plush Crinkle Dog Toy Sizing: 26cm Inners: 12 Outers: 24