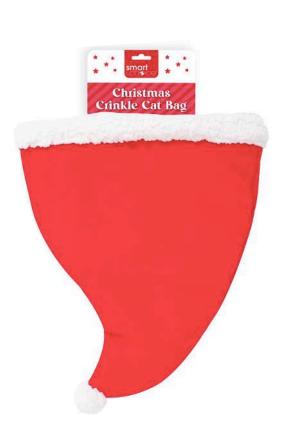

### WPX659 Spring Cat Toy With Festive Character Sizing: 20cm Inners: 12 Outers: 24

WPX673 Crinkle Christmas Hat Cat Bag Sizing: 40 x 48cm Inners: 12 Outers: 24

A CASTLETON

Visit our showroom: RSW International Ltd, Unit 4, Cowm Top Business Park, Cowm Top Lane, Rochdale, OL11 2PU