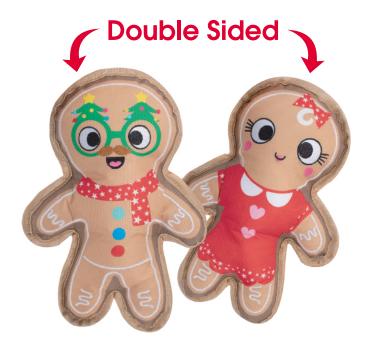

**WPX589** Squeaky Plush And Rubber Festive Dog Toy Sizing: 25 - 30cm Inners: 12 Outers: 24

WPX593 Double Sided Squeaky Plush Gingerbread Dog Toy Sizing: 25cm Inners: 12 Outers: 24

**Great For** 

Tug & Pull