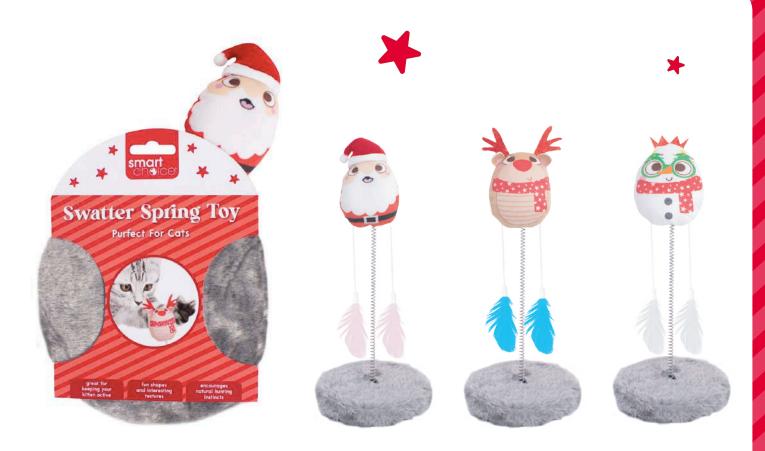

### WPX659 Spring Cat Toy With Festive Character Sizing: 20cm Inners: 12 Outers: 24

WPX673 Crinkle Christmas Hat Cat Bag Sizing: 40 x 48cm Inners: 12 Outers: 24

A CASTLETON

Visit our showroom: RSW International Ltd, Unit 4, Cowm Top Business Park, Cowm Top Lane, Rochdale, OL11 2PU