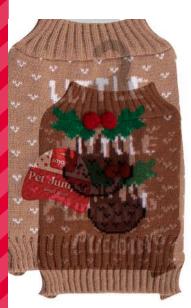

#### WPX626 Christmas Pet Jumper Sizing: Small - 30cm Inners: 1 Outers: 12

Jumper

WPX627 Christmas Pet Jumper Sizing: Medium - 40cm Inners: 1 Outers: 12

## WPX675 Christmas Pet Jumper Sizing: Large - 50cm Inners: 1 Outers: 12

22

cos

ATA

WPX628 Elf Pet Costume Sizing: Small 30cm Inners: 1 Outers: 12 WPX629 Elf Pet Costume Sizing: Medium 40cm Inners: 1 Outers: 12