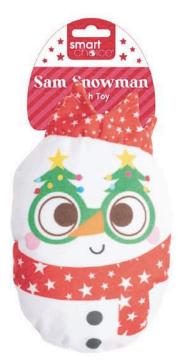

**WPX589** Squeaky Plush And Rubber Festive Dog Toy Sizing: 25 - 30cm Inners: 12 Outers: 24

WPX593 Double Sided Squeaky Plush Gingerbread Dog Toy Sizing: 25cm Inners: 12 Outers: 24

**Great For** 

Tug & Pull