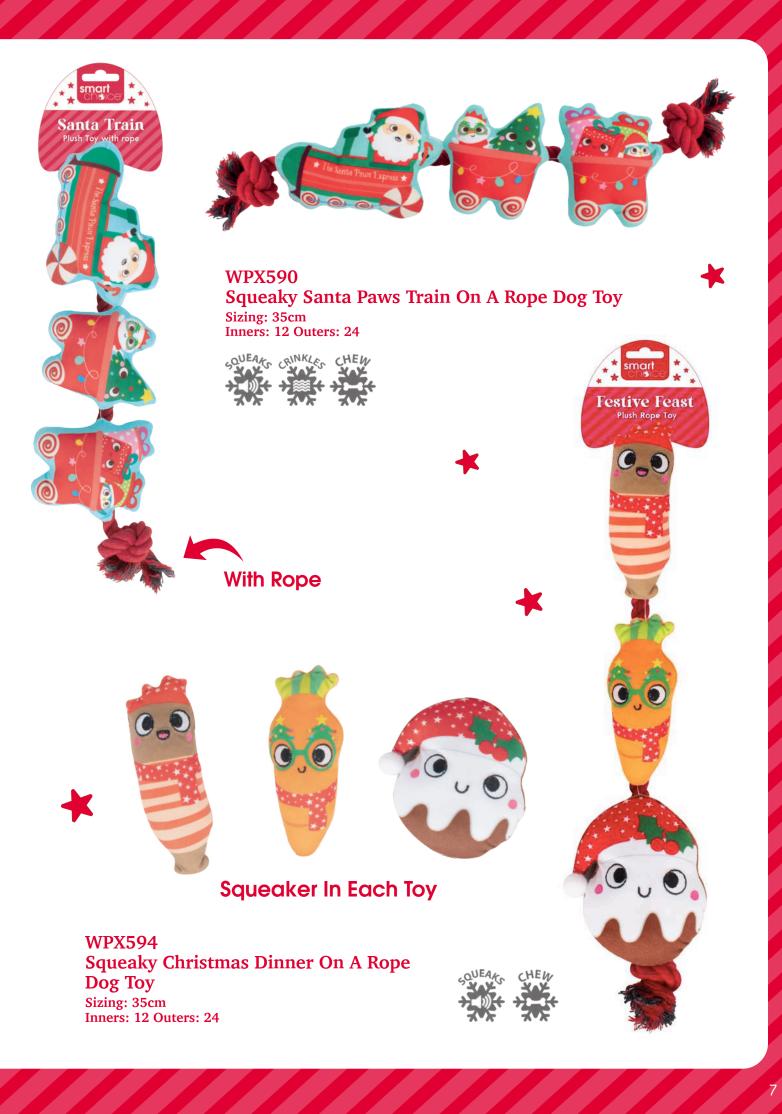

Cane Dog Toy Sizing: 35cm Inners: 12 Outers: 24

hris Candy Cane

Chloé Candy Cane

WPX599 Squeaky Plush And Rope Bauble Dog Toy Sizing: 25cm Inners: 12 Outers: 24

Betty Bauble Plush Toy with rope

Barry Bauble Plush Toy with rope

-6

Available In Two Colours

Double Sided Research Me North Pole Me North Pole

WPX602 Squeaky Letter To Santa Crinkle Dog Toy Sizing: 19x13cm Inners: 12 Outers: 24

WPX604 Squeaky Christmas Drinks Crinkle Dog Toy Sizing: 28cm Inners: 12 Outers: 24

**Connor Carrot** 

www.rswinternational.co.uk

WPX597 Squeaky Festive Plush Dog Toy Sizing: 14-17cm Inners: 12 Outers: 24

WPX601 Squeaky Santa Claws Plush Crinkle Dog Toy Sizing: 26cm Inners: 12 Outers: 24