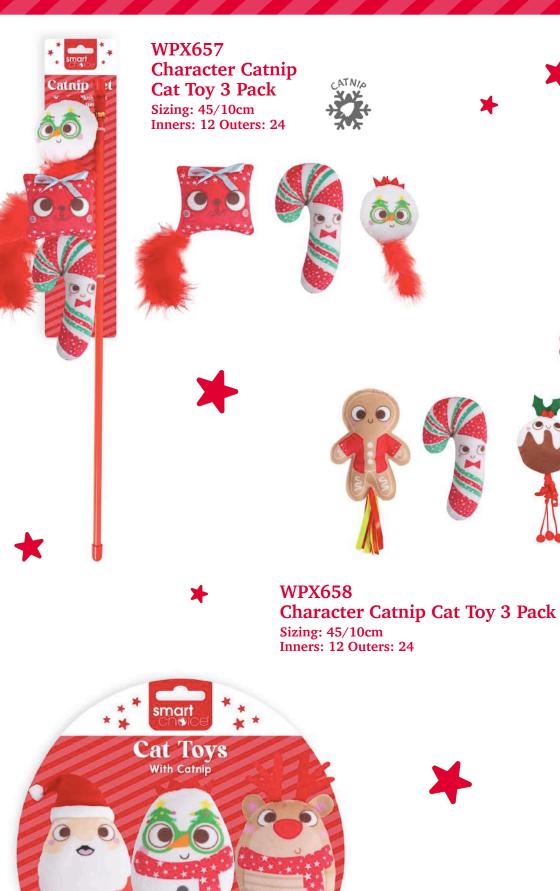

smart

WPX646 Soft And Crunchy Cat Treats Weight: 100g Inners: 1 Outers: 12

**X** 

WPX666 Festive Character Catnip Cat Toy 3 Pack Sizing: 10cm Inners: 12 Outers: 24

ATNIA

Cat