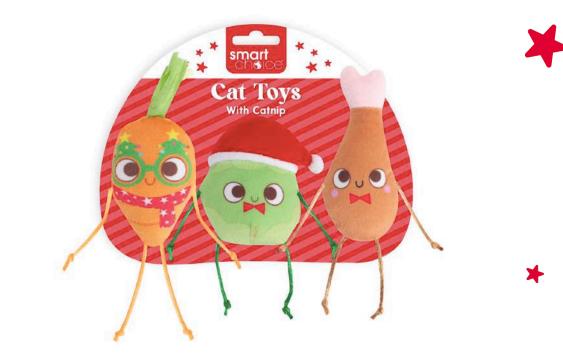

## **WPX662**

**Christmas Dinner Catnip Cat Toy 3 Pack** Sizing: 10cm Inners: 12 Outers: 24

.