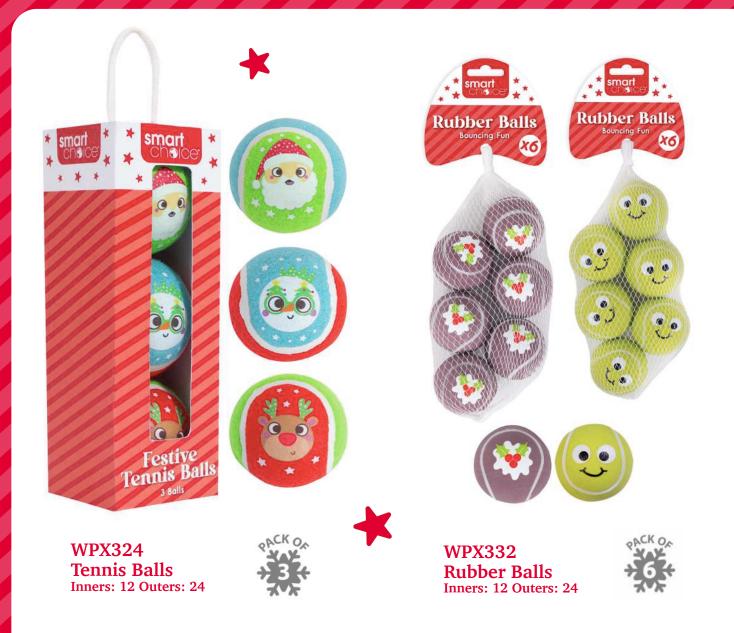

Rubber Bone Dog Toy** Sizing: 9.5cm Inners: 12 Outers: 24



**WPX607 Squeaky Festive Rubber Dog Toy** Sizing: 14cm Inners: 12 Outers: 24







**WPX610 Spikey Festive Rubber Dumbbell Dog Toy** Sizing: 15cm Inners: 12 Outers: 24













WPX612 Squeaky Festive Rubber Dumbbell Dog Toy Sizing: 9.5cm Inners: 12 Outers: 24



WPX613 Squeaky Festive Rubber Ball Dog Toy Sizing: 8cm Inners: 12 Outers: 24













WPX614 Squeaky Festive Rubber Tree Dog Toy Sizing: 9.5cm Inners: 12 Outers: 24















WPX618 Squeaky Festive Vinyl Dino Dog Toy Sizing: 11.5cm Inners: 12 Outers: 24

smar

Christmas Vinyl Toy



WPX619 Squeaky Festive Vinyl Candy Cane Dog Toy Sizing: 14.5cm Inners: 12 Outers: 24





WPX620 Squeaky Festive Vinyl Yule Log Dog Toy Sizing: 15cm Inners: 12 Outers: 24















WPX623 Pet Blanket Sizing: 90 x 70cm Inners: 12 Outers: 24









WPX624 Christmas Pet Jumper Sizing: Small - 30cm Inners: 1 Outers: 12

#### WPX625 Christmas Pet Jumper Sizing: Medium - 40cm Inners: 1 Outers: 12

WPX674 Christmas Pet Jumper Sizing: Large - 50cm Inners: 1 Outers: 12





#### WPX626 Christmas Pet Jumper Sizing: Small - 30cm Inners: 1 Outers: 12

Jumper

WPX627 Christmas Pet Jumper Sizing: Medium - 40cm Inners: 1 Outers: 12

## WPX675 Christmas Pet Jumper Sizing: Large - 50cm Inners: 1 Outers: 12

22





cos

ATA

WPX628 Elf Pet Costume Sizing: Small 30cm Inners: 1 Outers: 12 WPX629 Elf Pet Costume Sizing: Medium 40cm Inners: 1 Outers: 12



WPX630 Santa Pet Costume Sizing: Small 30cm Inners: 1 Outers: 12 WPX631 Elf Pet Costume Sizing: Medium 40cm Inners: 1 Outer