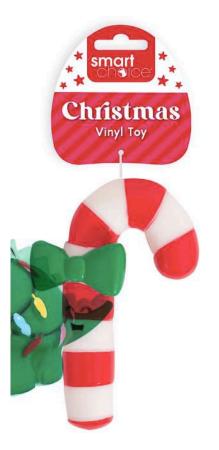

WPX614 Squeaky Festive Rubber Tree Dog Toy Sizing: 9.5cm Inners: 12 Outers: 24

WPX618 Squeaky Festive Vinyl Dino Dog Toy Sizing: 11.5cm Inners: 12 Outers: 24

smar

Christmas Vinyl Toy

WPX619 Squeaky Festive Vinyl Candy Cane Dog Toy Sizing: 14.5cm Inners: 12 Outers: 24