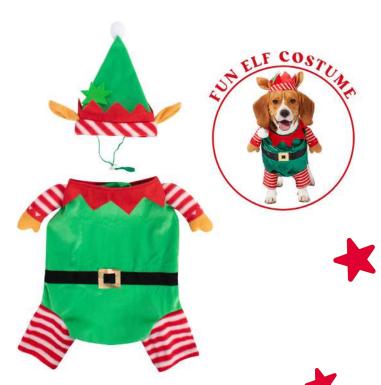

## WPX675 Christmas Pet Jumper Sizing: Large - 50cm Inners: 1 Outers: 12

22

cos

ATA

WPX628 Elf Pet Costume Sizing: Small 30cm Inners: 1 Outers: 12 WPX629 Elf Pet Costume Sizing: Medium 40cm Inners: 1 Outers: 12

WPX630 Santa Pet Costume Sizing: Small 30cm Inners: 1 Outers: 12 WPX631 Elf Pet Costume Sizing: Medium 40cm Inners: 1 Outers: 12

Meaty Christmas Cookies Chicken, Duck and Liver Flavour

WPX634 Meaty Christmas Cookies Weight: 100g Inners: 1 Outers: 12