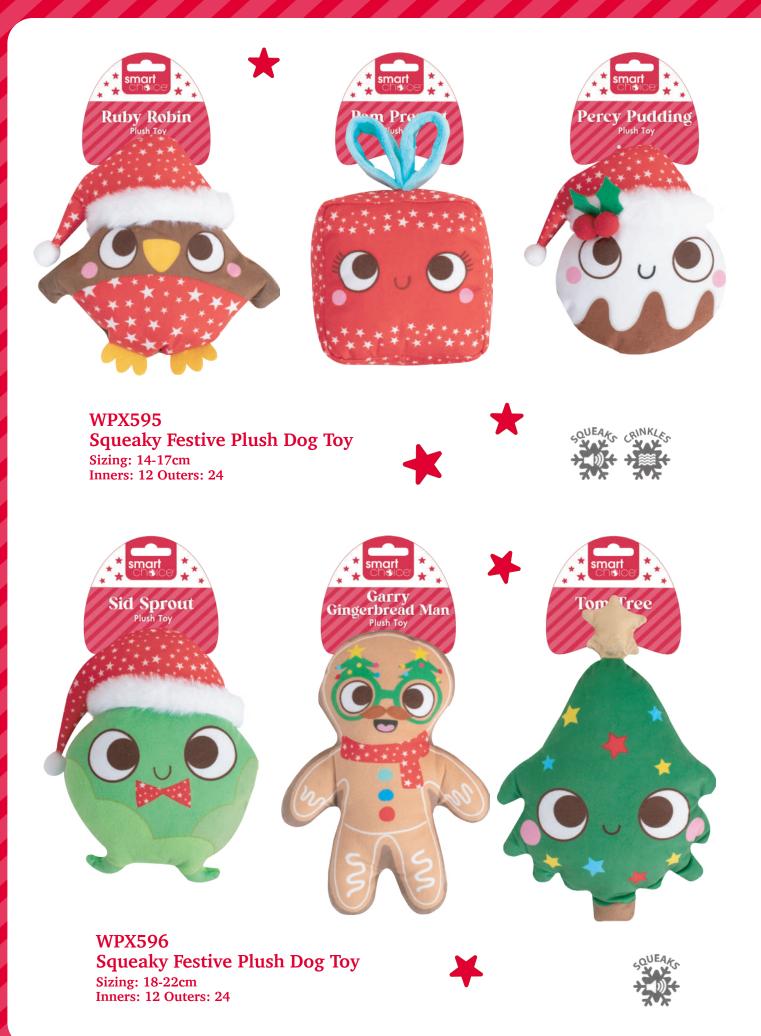

♦
♦
♦
♦
♦
♦
♦
♦
♦
♦
♦
♦
♦
♦
♦
♦
♦
♦
♦
♦
♦
♦
♦
♦
♦
♦
♦
♦
♦
♦
♦
♦
♦
♦
♦
♦
♦
♦
♦
♦
♦
♦
♦
♦
♦
♦
♦
♦
♦
♦
♦
♦
♦
♦
♦
♦
♦
♦
♦
♦
♦
♦
♦
♦
♦
♦
♦
♦
♦
♦
♦
♦
♦
♦
♦
♦
♦
♦
♦
♦
♦
♦
♦
♦
♦
♦
♦
♦
♦
♦
♦
♦
♦
♦
♦
♦
♦
♦
♦
♦
♦
♦
♦
♦
♦
♦
♦
♦
♦
♦
♦
♦
♦
♦
♦
♦
♦
♦
♦
♦
♦
♦
♦
♦
♦
♦
♦
♦
♦
♦
♦
♦
<p

Cane Dog Toy Sizing: 35cm Inners: 12 Outers: 24

hris Candy Cane



Chloé Candy Cane

WPX599 Squeaky Plush And Rope Bauble Dog Toy Sizing: 25cm Inners: 12 Outers: 24

Betty Bauble Plush Toy with rope



Barry Bauble Plush Toy with rope

-6



Available In Two Colours



Double Sided Research Me North Pole Me North Pole

WPX602 Squeaky Letter To Santa Crinkle Dog Toy Sizing: 19x13cm Inners: 12 Outers: 24











WPX604 Squeaky Christmas Drinks Crinkle Dog Toy Sizing: 28cm Inners: 12 Outers: 24

**Connor Carrot** 













www.rswinternational.co.uk







WPX597 Squeaky Festive Plush Dog Toy Sizing: 14-17cm Inners: 12 Outers: 24



WPX601 Squeaky Santa Claws Plush Crinkle Dog Toy Sizing: 26cm Inners: 12 Outers: 24













Sizing: 14cm Inners: 12 Outers: 24

Rubber

TPR Dog Toy





**WPX611 Squeaky Festive Rubber Bone Dog Toy** Sizing: 9.5cm Inners: 12 Outers: 24



**WPX607 Squeaky Festive Rubber Dog Toy** Sizing: 14cm Inners: 12 Outers: 24







**WPX610 Spikey Festive Rubber Dumbbell Dog Toy** Sizing: 15cm Inners: 12 Outers: 24













WPX612 Squeaky Festive Rubber Dumbbell Dog Toy Sizing: 9.5cm Inners: 12 Outers: 24



WPX613 Squeaky Festive Rubber Ball Dog Toy Sizing: 8cm Inners: 12 Outers: 24













WPX614 Squeaky Festive Rubber Tree Dog Toy Sizing: 9.5cm Inners: 12 Outers: 24