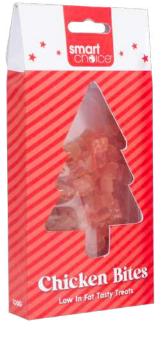

WPX644 Christmas Dinner Rolls Weight: 25g Inners: 1 Outers: 12

WPX645 Shrimp Cocktail Bites Weight: 25g Inners: 1 Outers: 12

WPX652 Chicken And Duck Sticks Weight: 100g Inners: 1 Outers: 12

WPX647 Chicken And Lamb Bites Weight: 100g Inners: 1 Outers: 12