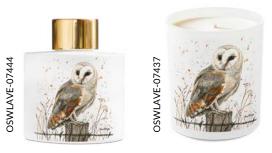

#### **BRITISH WILDLIFE**

HARLEY
neroli & basil

**OSWALD** *lavender & patchouli* 

HAYLEY peruvian rosewood

SNUBERG-07451

**SNUGGLE UP**bergamot & honey