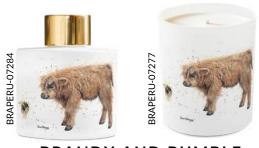

#### **BUMBLE & BUDDIES**

**BECK AND BUMBLE** lavender & patchouli

**BRISTLE AND BUMBLE** bergamot & honey

**BRANDY AND BUMBLE** peruvian rosewood

**BRAMBLE AND BUMBLE** neroli & basil

HIGHLAN

**BETSY** neroli & basil

HAPPY HIGHLANDS lavender & patchouli

The Country Candle Co. are excited about this latest collaboration with Bree, celebrating some of her most popular and distinctive artworks, combined with four of our top trending fragrances, available in three charming collections; Bumble & Buddies, Highlanders, and British Wildlife. We are pleased to support Bree as she continues to expand her product portfolio, making this licensed collaboration the very first Bree Merryn Home Fragrance offering!