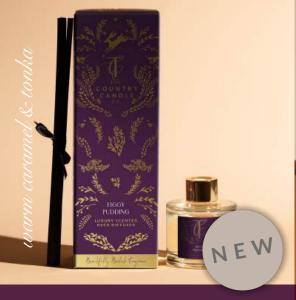

# fabulously festive fragrances

Somewhere deep in the Enchanted Woodland, a whispering trail of wood smoke rises from the Gingerbread Cottage as *glowing embers* flicker softly in the fireplace. To the sound of the last crackles, Dickensian *fireside tales* are told whilst warming mulled wine is sipped, creating magical memories. A freshly baked *figgy pudding* is set on the table, and the aromas of *sugar and spice*, and all things nice, dreamily drift through. Outside, *fresh footprints* lead off into the trees and down twisting burrows. Wait, there's something special *under the tree*, what could it be? Just wait till the morning and you will see!

#### FIGGY PUDDING

Tin Candle: ENCFIGG-08434 100ml Reed Diffuser: ENCFIGG-08458 Wax Melt Bar: ENCFIGG-08472