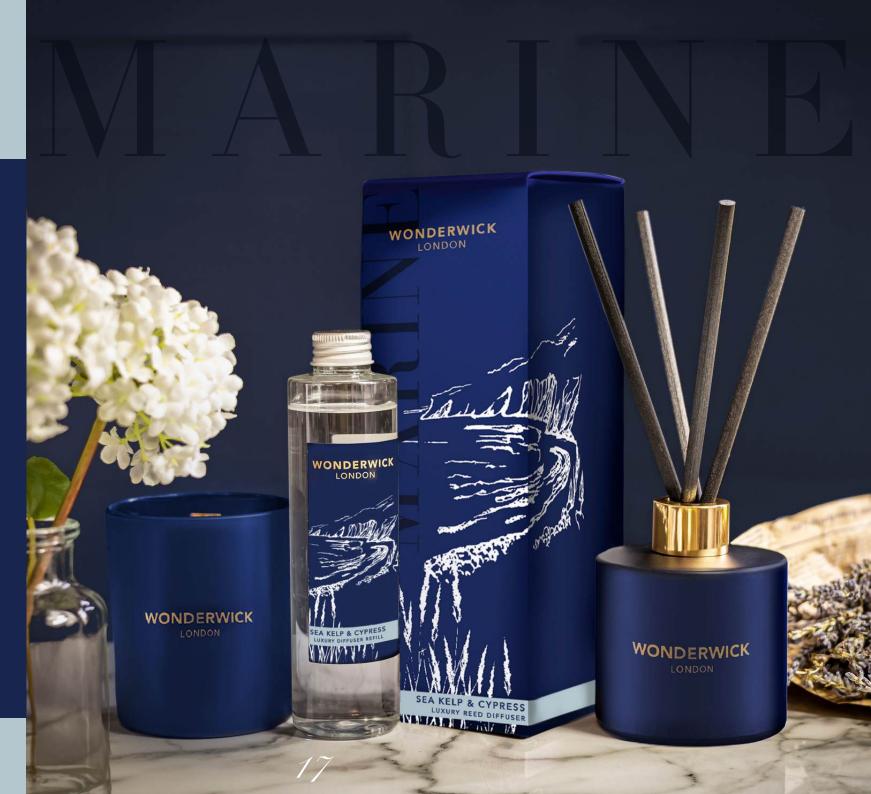

# WONDERWICK LONDON

elevate every scented moment

Exuding glamour and luxury, Wonderwick London is our most refined collection. With elegant glass candles producing a soothing crackle as they burn thanks to a stylish wooden wick; and coordinating reed diffusers filling your home with sumptuous scent as the highly developed fragrance is thrown further for months; it's a classy collection you'll surely fall in love with!

With an extensive redesign and upgrade of the packaging, complimented with a brand new ontrend colourway, the collection now boasts 10 complex, yet beautiful fragrances cleverly coordinated across Noir, Blanc, Mauve, and limited edition Marine.

**30cl Glass Candle:** ~ 50 hours burn time **200ml Reed Diffuser:** ~ 18 weeks fragrance time

Dive into a coastal paradise with our exclusive Wonderwick Marine Special Edition!

#### **SEA KELP & CYPRESS**

A refreshing blend of coastal breeze, marine and sea salt merges with jasmine, which is supported by dry woods, amber and musk base notes.

**30cl Glass Candle:** WWBSEAS-78845

**200ml Reed Diffuser:** WWBSEAS-78760

**200ml Diffuser Refill:** WWBSEAS-06089