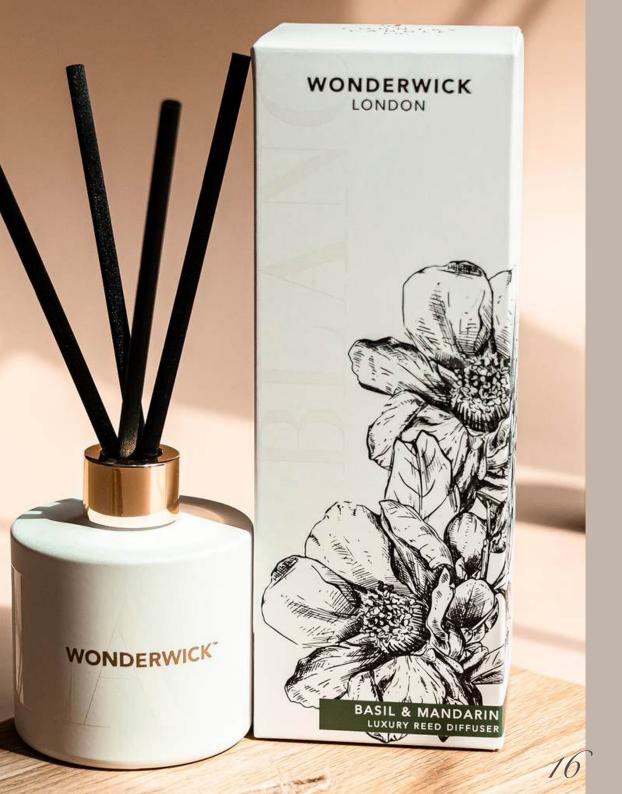

#### **BASIL & MANDARIN**

**30cl Glass Candle:** WWBBASI-75929

**200ml Reed Diffuser:** WWBBASI-78753

**200ml Diffuser Refill:** WWBBASI-06072