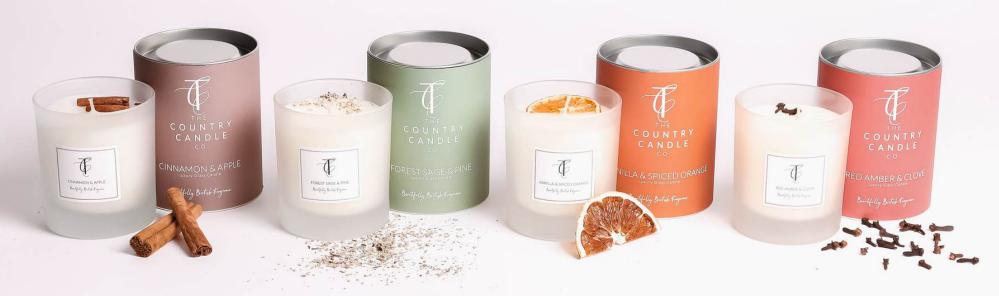

## creating perfectly charming memories

As a fantastically festive offshoot of our bestselling Pastels Collection, these 4 fragrances are some of our all-time most popular Christmas scents!

gourmand

CINNAMON & APPLE earthy

FOREST SAGE & PINE sweet

VANILLA & SPICED ORANGE fruity

RED AMBER & CLOVE

30cl Glass Candle: PASCINN-05488 Tin Candle: PASCINN-06690 50ml Reed Diffuser: PASCINN-06584 200ml Diffuser Refill: PASCINN-06737 Wax Melt Bar: PASCINN-06591

forest sage & pine

30cl Glass Candle: PASFORE-05464
Tin Candle: PASFORE-06676
50ml Reed Diffuser: PASFORE-06607
200ml Diffuser Refill: PASFORE-06713
Wax Melt Bar: PASFORE-06614

30cl Glass Candle: PASVANI-05457 Tin Candle: PASVANI-06669 50ml Reed Diffuser: PASVANI-06645 200ml Diffuser Refill: PASVANI-06706 Wax Melt Bar: PASVANI-06652

30cl Glass Candle: PASREDA-05471
Tin Candle: PASREDA-06683
50ml Reed Diffuser: PASREDA-06621
200ml Diffuser Refill: PASREDA-06720
Wax Melt Bar: PASREDA-06638