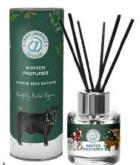

## snowy trails

**50ml Reed Diffuser:** ELSNOWY-07772 **Tin Candle:** ELSNOWY-07833

**50ml Reed Diffuser:** ELWINTE-07758 **Tin Candle:** ELWINTE-07819

Bree Merryn is one of the UK's best-selling wildlife artists. Based in the Yorkshire Dales, surrounded by chocolate box cottages and endless rolling hills, Bree gathers inspiration from the abundance of animals and the stunning beauty that nature has to offer.

30cl Glass Candle: ~ 50 hours burn time

100ml Reed Diffuser: ~ 12 weeks fragrance time

Pack Quantities (3)

BRIBERG-07307