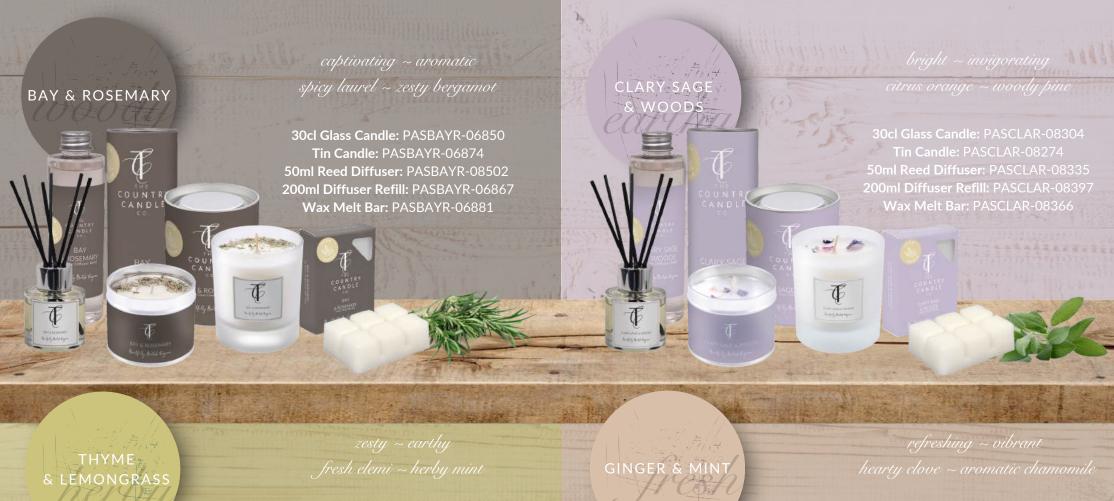

#### TIMELESS, ELEGANT & CLASSY.

Our Pastels Collection is our signature look and bestselling range. Taking inspiration from a renowned British home interior paint company and the beauty of our natural surroundings, these perfectly down to earth scents and muted pastel shades will compliment any interior design and fragrance a home with uplifting aromas for months. There is also a little something extra which adds a special touch; every product is lovingly hand finished with delicate petals and natural toppings!

30cl Glass Candle: PASRHUB-08151 Tin Candle: PASRHUB-08120 100ml Reed Diffuser: PASRHUB-08182 200ml Diffuser Refill: PASRHUB-08243 Wax Melt Bar: PASRHUB-08212

30cl Glass Candle: PASPINK-02975 Tin Candle: PASPINK-02487 100ml Reed Diffuser: PASPINK-02609 200ml Diffuser Refill: PASPINK-05778 Wax Melt Bar: PASPINK-02722

30cl Glass Candle: PASOUDH-08144 Tin Candle: PASOUDH-08113 100ml Reed Diffuser: PASOUDH-08175 200ml Diffuser Refill: PASOUDH-08236 Wax Melt Bar: PASOUDH-08205

30cl Glass Candle: PASNECT-06744 Tin Candle: PASNECT-06775 100ml Reed Diffuser: PASNECT-06751 200ml Diffuser Refill: PASNECT-06768 Wax Melt Bar: PASNECT-06782

30cl Glass Candle: PASSEAS-08137 Tin Candle: PASSEAS-08106 100ml Reed Diffuser: PASSEAS-08168 200ml Diffuser Refill: PASSEAS-08229 Wax Melt Bar: PASSEAS-08199

30cl Glass Candle: PASLIME-03019 Tin Candle: PASLIME-02524 100ml Reed Diffuser: PASLIME-02647 200ml Diffuser Refill: PASLIME-05808 Wax Melt Bar: PASLIME-02760

30cl Glass Candle: PASNERO-05549 Tin Candle: PASNERO-05532 100ml Reed Diffuser: PASNERO-05556 200ml Diffuser Refill: PASNERO-05877 Wax Melt Bar: PASNERO-05938

30cl Glass Candle: PASLOTU-06799 Tin Candle: PASLOTU-06829 100ml Reed Diffuser: PASLOTU-06805 200ml Diffuser Refill: PASLOTU-06812 Wax Melt Bar: PASLOTU-06836

30cl Glass Candle: PASVETI-02951
Tin Candle: PASVETI-02463
100ml Reed Diffuser: PASVETI-02586
200ml Diffuser Refill: PASVETI-05754
Wax Melt Bar: PASVETI-02708

30cl Glass Candle: PASSWEE-03057 Tin Candle: PASSWEE-02562 100ml Reed Diffuser: PASSWEE-02685 200ml Diffuser Refill: PASSWEE-05839 Wax Melt Bar: PASSWEE-02807

30cl Glass Candle: PASELDE-06898 Tin Candle: PASELDE-06928 100ml Reed Diffuser: PASELDE-06904 200ml Diffuser Refill: PASELDE-06911 Wax Melt Bar: PASELDE-06935

30cl Glass Candle: PASLAVE-02968 Tin Candle: PASLAVE-02470 100ml Reed Diffuser: PASLAVE-02593 200ml Diffuser Refill: PASLAVE-05761 Wax Melt Bar: PASLAVE-02715

EUCALYPTUS & VERBENA

30cl Glass Candle: PASEUCA-03040 Tin Candle: PASEUCA-02555 100ml Reed Diffuser: PASEUCA-02678 200ml Diffuser Refill: PASEUCA-05822 Wax Melt Bar: PASEUCA-02791

30cl Glass Candle: PASBERG-03064 Tin Candle: PASBERG-02579 100ml Reed Diffuser: PASBERG-02692 200ml Diffuser Refill: PASBERG-05846 Wax Melt Bar: PASBERG-02814

POMEGRANATE & CASHMERE

30cl Glass Candle: PASPOME-05518
Tin Candle: PASPOME-05501
100ml Reed Diffuser: PASPOME-05525
200ml Diffuser Refill: PASPOME-05860
Wax Melt Bar: PASPOME-05921

see page 25 for in-store colour gradient suggestions!