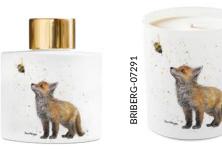

#### **BRITISH WILDLIFE**

HARLEY
neroli & basil

**OSWALD** *lavender & patchouli* 

HAYLEY peruvian rosewood

SNUBERG-07451

**SNUGGLE UP**bergamot & honey