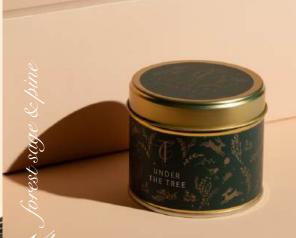

# fabulously festive fragrances

Somewhere deep in the Enchanted Woodland, a whispering trail of wood smoke rises from the Gingerbread Cottage as *glowing embers* flicker softly in the fireplace. To the sound of the last crackles, Dickensian *fireside tales* are told whilst warming mulled wine is sipped, creating magical memories. A freshly baked *figgy pudding* is set on the table, and the aromas of *sugar and spice*, and all things nice, dreamily drift through. Outside, *fresh footprints* lead off into the trees and down twisting burrows. Wait, there's something special *under the tree*, what could it be? Just wait till the morning and you will see!

#### UNDER THE TREE

Tin Candle: ENCUNDE-06157 100ml Reed Diffuser: ENCUNDE-06218 Wax Melt Bar: ENCUNDE-06270