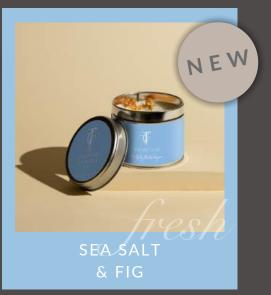

#### SEA SALT & FIG

A zesty mix of fig, bergamot, mandarin, grapefruit, and peach top notes, lead into a heart of jasmine, ginger, and nutmeg. Closing with a base of patchouli and coumarin combined with cedarwood and amber.