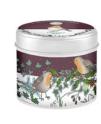

# festive collection

Festive fragrances brought to life with heart-warming, fun illustrations for a warm & cosy Christmas.

Frosty skies, flakes of snow & a freezing chill in the air.

Sheltering the herd, collecting the tree, with scarves & hats to wear. Christmas spirit with Emma's details of a robin or holly sprig, combined with warm, cosy scents of a festive clove, cinnamon or fig.