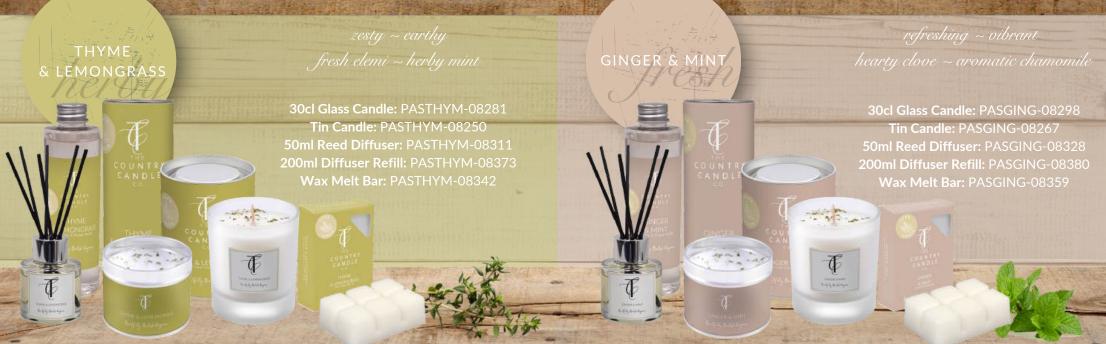

# a focus on NEW FRAGRANCES

trending scents!

#### **RHUBARB & JASMINE**

A vibrant blend of zesty orange and tangy rhubarb with a green, citrusy freshness defines the top notes, giving way to a delicate bouquet of white flowers infused with a hint of spicy clove and jasmine's sweetness. The base lingers with rich patchouli, smooth sandalwood, and creamy vanilla.

#### **OUDH & CEDARWOOD**

Soft floral accords of red velvet and violet leaves unfold into a rich heart of oudh, cedarwood, and a touch of clove, balanced by sweet praline and vanilla. The scent deepens with a warm base of amber, caramel, and woods.

#### SEA SALT & FIG

A zesty mix of fig, bergamot, mandarin, grapefruit, and peach top notes, lead into a heart of jasmine, ginger, and nutmeg. Closing with a base of patchouli and coumarin combined with cedarwood and amber.