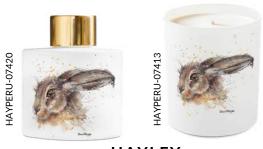

#### **BRITISH WILDLIFE**

HARLEY
neroli & basil

**OSWALD** *lavender & patchouli* 

HAYLEY peruvian rosewood

SNUBERG-07451

**SNUGGLE UP**bergamot & honey