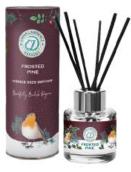

tin candle cdu available for both collections!

frosted pine

50ml Reed Diffuser: ELFROST-07741 Tin Candle: ELFROST-07802