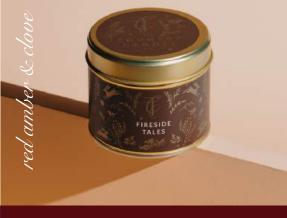

# fabulously festive fragrances

Somewhere deep in the Enchanted Woodland, a whispering trail of wood smoke rises from the Gingerbread Cottage as *glowing embers* flicker softly in the fireplace. To the sound of the last crackles, Dickensian *fireside tales* are told whilst warming mulled wine is sipped, creating magical memories. A freshly baked *figgy pudding* is set on the table, and the aromas of *sugar and spice*, and all things nice, dreamily drift through. Outside, *fresh footprints* lead off into the trees and down twisting burrows. Wait, there's something special *under the tree*, what could it be? Just wait till the morning and you will see!

#### FIRESIDE TALES

Tin Candle: ENCFIRE-06133 100ml Reed Diffuser: ENCFIRE-06195 Wax Melt Bar: ENCFIRE-06256