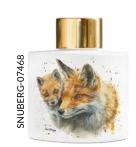

#### **BRITISH WILDLIFE**

HARLEY
neroli & basil

**OSWALD** *lavender & patchouli* 

HAYLEY peruvian rosewood

SNUBERG-07451

**SNUGGLE UP**bergamot & honey