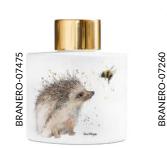

#### **BRITISH WILDLIFE**

HARLEY
neroli & basil

**OSWALD** *lavender & patchouli* 

HAYLEY peruvian rosewood

SNUBERG-07451

**SNUGGLE UP**bergamot & honey