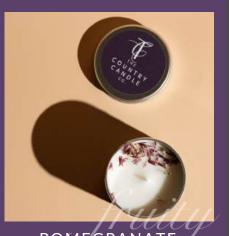

POMEGRANATE & CASHMERE

30cl Glass Candle: PASPOME-05518
Tin Candle: PASPOME-05501
100ml Reed Diffuser: PASPOME-05525
200ml Diffuser Refill: PASPOME-05860
Wax Melt Bar: PASPOME-05921

see page 25 for in-store colour gradient suggestions!