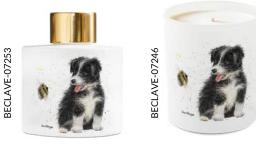

## snowy trails

**50ml Reed Diffuser:** ELSNOWY-07772 **Tin Candle:** ELSNOWY-07833

**50ml Reed Diffuser:** ELWINTE-07758 **Tin Candle:** ELWINTE-07819

Bree Merryn is one of the UK's best-selling wildlife artists. Based in the Yorkshire Dales, surrounded by chocolate box cottages and endless rolling hills, Bree gathers inspiration from the abundance of animals and the stunning beauty that nature has to offer.

30cl Glass Candle: ~ 50 hours burn time

100ml Reed Diffuser: ~ 12 weeks fragrance time

Pack Quantities (3)

BRIBERG-07307

HAPPY HIGHLANDS lavender & patchouli

The Country Candle Co. are excited about this latest collaboration with Bree, celebrating some of her most popular and distinctive artworks, combined with four of our top trending fragrances, available in three charming collections; Bumble & Buddies, Highlanders, and British Wildlife. We are pleased to support Bree as she continues to expand her product portfolio, making this licensed collaboration the very first Bree Merryn Home Fragrance offering!