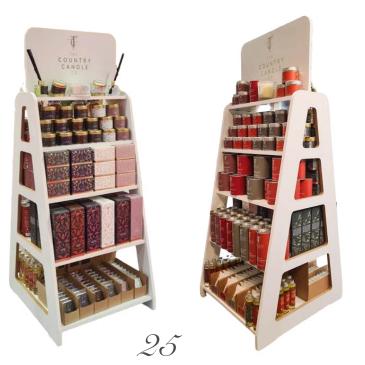

# in-store merchandising

#### A-FRAME STAND

Taking up less than 1m sq., our solid wooden A-Frame Stands are extremely versatile and compact. Finished in durable, wipe clean white laminate.

CO

THE COUNTRY CANDLE CO. Unit 12, Farringdon Ind. Est. Gosport Road, Lower Farringdon Alton, Hampshire **GU34 3DD** +44 (0)1249 478660 sales@thecountrycandlecompany.com www.thecountrycandlecompany.com