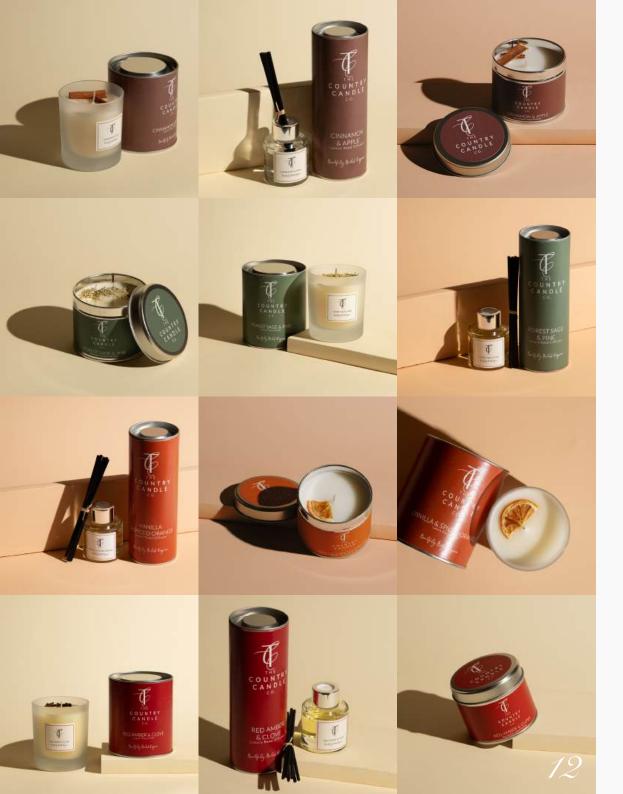

## creating perfectly charming memories

As a fantastically festive offshoot of our bestselling Pastels Collection, these 4 fragrances are some of our all-time most popular Christmas scents!

gourmand

CINNAMON & APPLE earthy

FOREST SAGE & PINE sweet

VANILLA & SPICED ORANGE fruity

RED AMBER & CLOVE

30cl Glass Candle: PASCINN-05488 Tin Candle: PASCINN-06690 50ml Reed Diffuser: PASCINN-06584 200ml Diffuser Refill: PASCINN-06737 Wax Melt Bar: PASCINN-06591

forest sage & pine

30cl Glass Candle: PASFORE-05464
Tin Candle: PASFORE-06676
50ml Reed Diffuser: PASFORE-06607
200ml Diffuser Refill: PASFORE-06713
Wax Melt Bar: PASFORE-06614

30cl Glass Candle: PASVANI-05457 Tin Candle: PASVANI-06669 50ml Reed Diffuser: PASVANI-06645 200ml Diffuser Refill: PASVANI-06706 Wax Melt Bar: PASVANI-06652

30cl Glass Candle: PASREDA-05471
Tin Candle: PASREDA-06683
50ml Reed Diffuser: PASREDA-06621
200ml Diffuser Refill: PASREDA-06720
Wax Melt Bar: PASREDA-06638