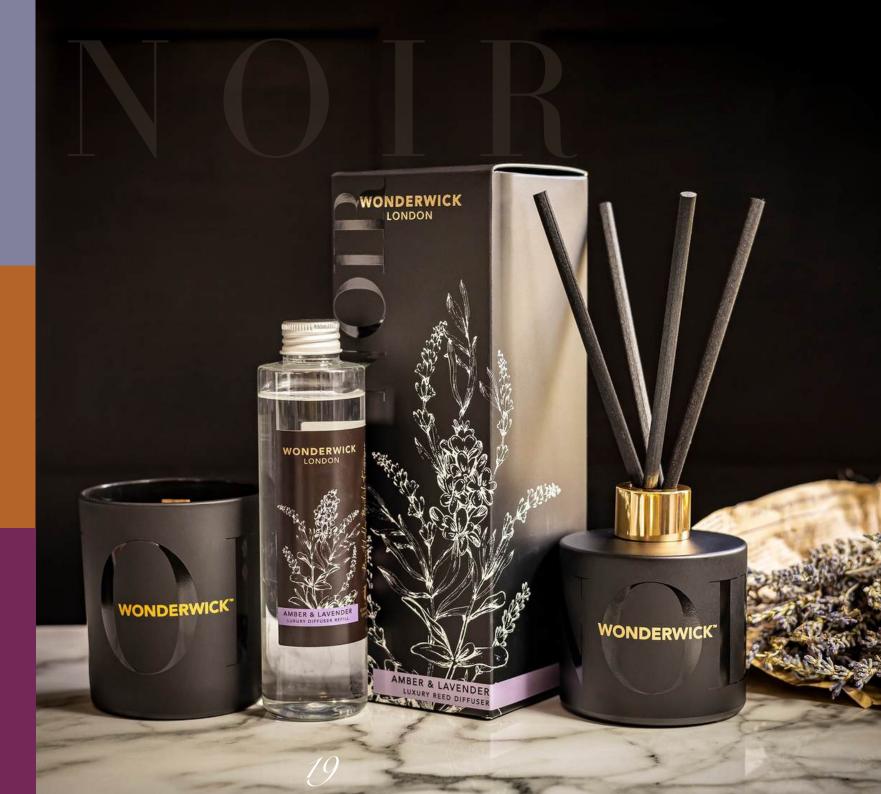

# WONDERWICK LONDON

elevate every scented moment

Exuding glamour and luxury, Wonderwick London is our most refined collection. With elegant glass candles producing a soothing crackle as they burn thanks to a stylish wooden wick; and coordinating reed diffusers filling your home with sumptuous scent as the highly developed fragrance is thrown further for months; it's a classy collection you'll surely fall in love with!

With an extensive redesign and upgrade of the packaging, complimented with a brand new ontrend colourway, the collection now boasts 10 complex, yet beautiful fragrances cleverly coordinated across Noir, Blanc, Mauve, and limited edition Marine.

#### **AMBER & LAVENDER**

**30cl Glass Candle:** WWNAMBE-03927

**200ml Reed Diffuser:** WWNAMBE-03910

**200ml Diffuser Refill:** WWNAMBE-06065