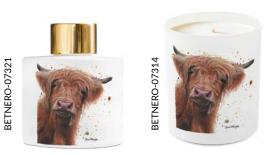

HAPPY HIGHLANDS lavender & patchouli

The Country Candle Co. are excited about this latest collaboration with Bree, celebrating some of her most popular and distinctive artworks, combined with four of our top trending fragrances, available in three charming collections; Bumble & Buddies, Highlanders, and British Wildlife. We are pleased to support Bree as she continues to expand her product portfolio, making this licensed collaboration the very first Bree Merryn Home Fragrance offering!

#### **IDERS**

cuddly coos
peruvian rosewood

SILAS
bergamot & honey