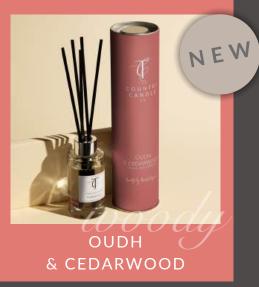

#### **OUDH & CEDARWOOD**

Soft floral accords of red velvet and violet leaves unfold into a rich heart of oudh, cedarwood, and a touch of clove, balanced by sweet praline and vanilla. The scent deepens with a warm base of amber, caramel, and woods.