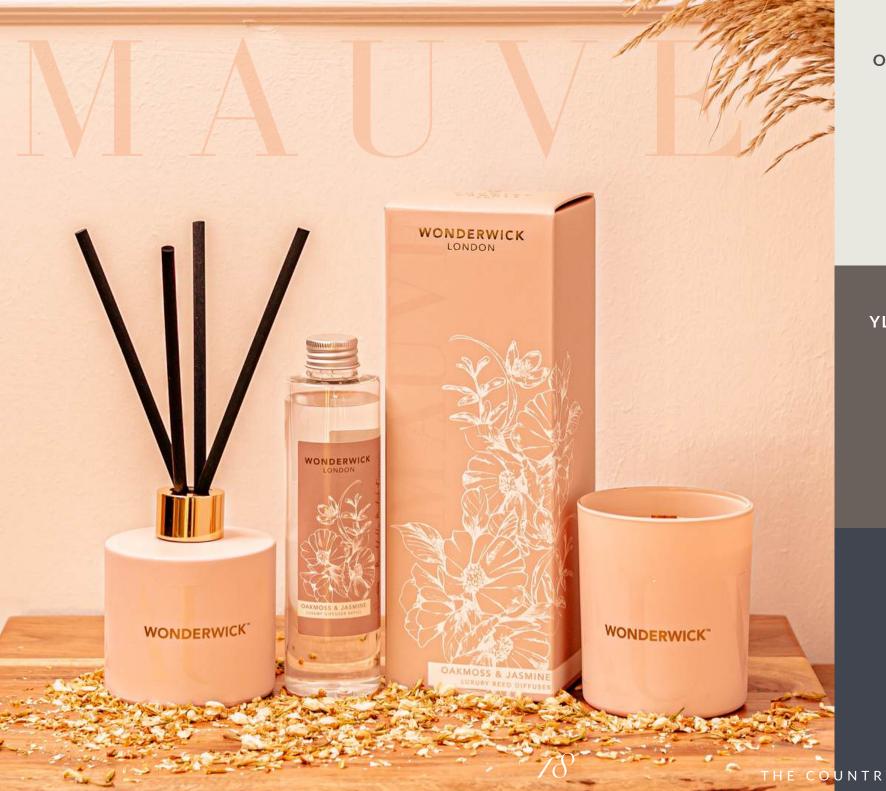

# WONDERWICK LONDON

elevate every scented moment

Exuding glamour and luxury, Wonderwick London is our most refined collection. With elegant glass candles producing a soothing crackle as they burn thanks to a stylish wooden wick; and coordinating reed diffusers filling your home with sumptuous scent as the highly developed fragrance is thrown further for months; it's a classy collection you'll surely fall in love with!

With an extensive redesign and upgrade of the packaging, complimented with a brand new ontrend colourway, the collection now boasts 10 complex, yet beautiful fragrances cleverly coordinated across Noir, Blanc, Mauve, and limited edition Marine.

#### **OAKMOSS & JASMINE**

**30cl Glass Candle:** WWMOAKM-06003

200ml Reed Diffuser: WWMOAKM-06034

**200ml Diffuser Refill:** WWMOAKM-06126