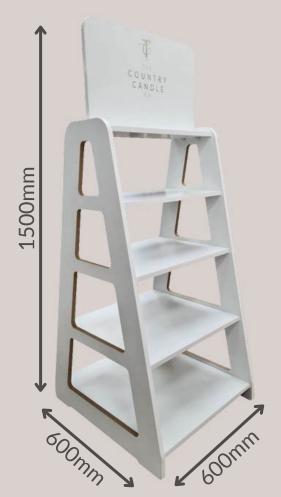

# in-store merchandising

#### A-FRAME STAND

Taking up less than 1m sq., our solid wooden A-Frame Stands are extremely versatile and compact. Finished in durable, wipe clean white laminate.

CO

THE COUNTRY CANDLE CO. Unit 12, Farringdon Ind. Est. Gosport Road, Lower Farringdon Alton, Hampshire **GU34 3DD** +44 (0)1249 478660 sales@thecountrycandlecompany.com www.thecountrycandlecompany.com