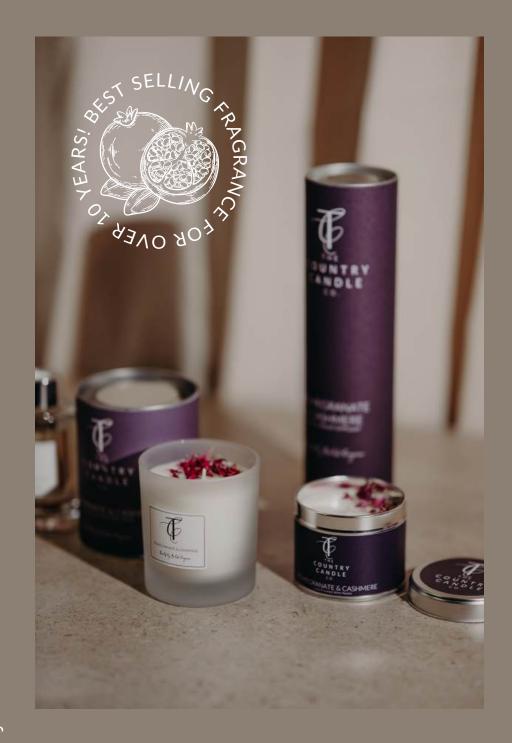

POMEGRANATE & CASHMERE

30cl Glass Candle: PASPOME-05518
Tin Candle: PASPOME-05501
100ml Reed Diffuser: PASPOME-05525
200ml Diffuser Refill: PASPOME-05860
Wax Melt Bar: PASPOME-05921

see page 25 for in-store colour gradient suggestions!