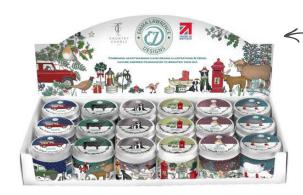

### woodland walks

**50ml Reed Diffuser:** ELWOODL-07635 **Tin Candle:** ELWOODL-07000

field fresh

50ml Reed Diffuser: ELFIELD-07611

cosy christmas

**50ml Reed Diffuser:** ELCOSYC-07727 **Tin Candle:** ELCOSYC-07789

**50ml Reed Diffuser:** ELFESTI-07765 **Tin Candle:** ELFESTI-07826

figgy pudding

**50ml Reed Diffuser:** ELFIGGY-07734 **Tin Candle:** ELFIGGY-07796

# festive collection

Festive fragrances brought to life with heart-warming, fun illustrations for a warm & cosy Christmas.

Frosty skies, flakes of snow & a freezing chill in the air.

Sheltering the herd, collecting the tree, with scarves & hats to wear. Christmas spirit with Emma's details of a robin or holly sprig, combined with warm, cosy scents of a festive clove, cinnamon or fig.

tin candle cdu available for both collections!

frosted pine

50ml Reed Diffuser: ELFROST-07741 Tin Candle: ELFROST-07802

## snowy trails

**50ml Reed Diffuser:** ELSNOWY-07772 **Tin Candle:** ELSNOWY-07833

**50ml Reed Diffuser:** ELWINTE-07758 **Tin Candle:** ELWINTE-07819

Bree Merryn is one of the UK's best-selling wildlife artists. Based in the Yorkshire Dales, surrounded by chocolate box cottages and endless rolling hills, Bree gathers inspiration from the abundance of animals and the stunning beauty that nature has to offer.