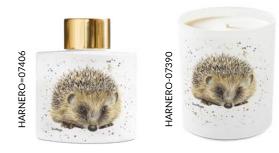

#### **BRITISH WILDLIFE**

HARLEY
neroli & basil

**OSWALD** *lavender & patchouli* 

HAYLEY peruvian rosewood

SNUBERG-07451

**SNUGGLE UP**bergamot & honey