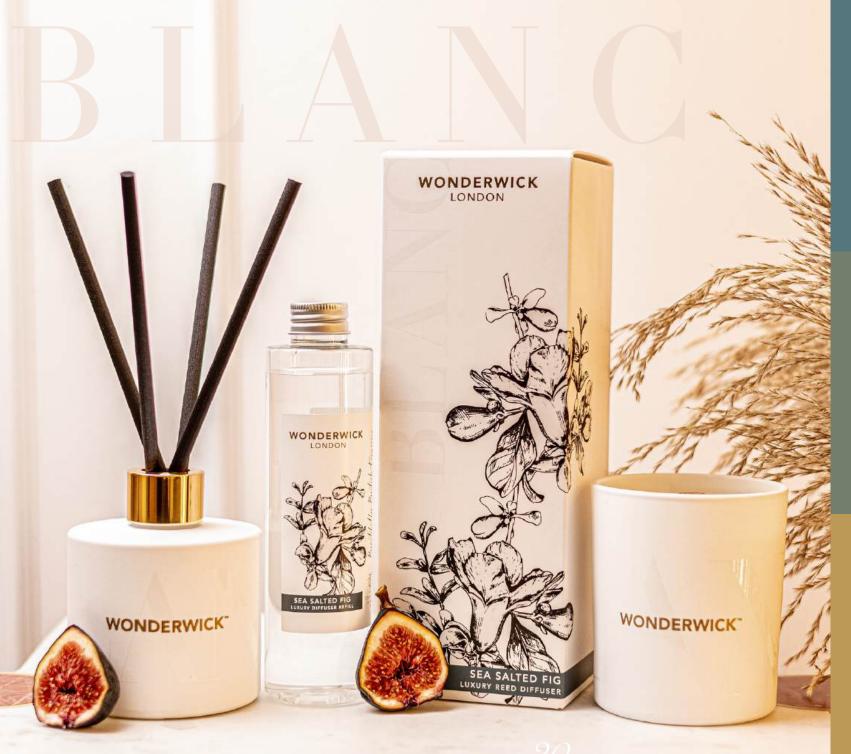

# WONDERWICK LONDON

elevate every scented moment

Exuding glamour and luxury, Wonderwick London is our most refined collection. With elegant glass candles producing a soothing crackle as they burn thanks to a stylish wooden wick; and coordinating reed diffusers filling your home with sumptuous scent as the highly developed fragrance is thrown further for months; it's a classy collection you'll surely fall in love with!

With an extensive redesign and upgrade of the packaging, complimented with a brand new ontrend colourway, the collection now boasts 10 complex, yet beautiful fragrances cleverly coordinated across Noir, Blanc, Mauve, and limited edition Marine.

#### SEA SALT & FIG

A zesty mix of fig, bergamot, mandarin, grapefruit, and peach top notes, lead into a heart of jasmine, ginger, and nutmeg. Closing with a base of patchouli and coumarin combined with cedarwood and amber.

#### **SEA SALTED FIG**

**30cl Glass Candle:** WWBSEAS-78845

**200ml Reed Diffuser:** WWBSEAS-78760

**200ml Diffuser Refill:** WWBSEAS-06089