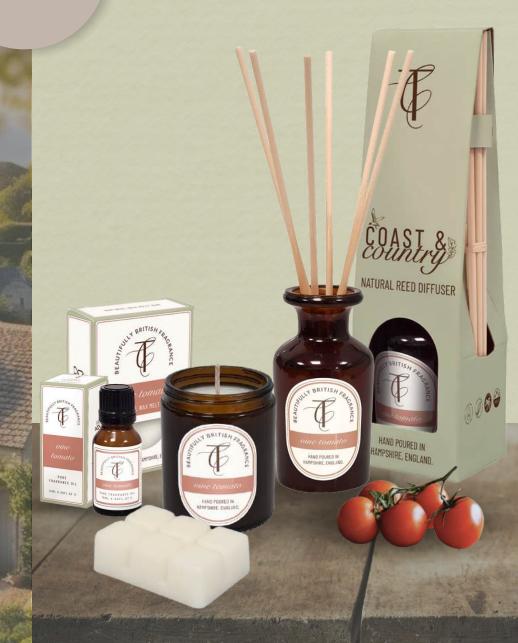

150g Glass Candle: ~ 30 hours burn time 100ml Reed Diffuser: ~ 12 weeks fragrance time Wax Melt Bar: 60 hours fragranced melt time BRAND NEW COLLECTION!

150g Glass Candle: COAVINE-07871 100ml Reed Diffuser: COAVINE-07956 15ml Pure Fragrance Oil: COAVINE-08038 Wax Melt Bar: COAVINE-09912

#### vine tomato

TOP ~ FIG LEAF HEART ~ VINE LEAF BASE ~ WHITE MUSK 150g Glass Candle: COASALT-07864 100ml Reed Diffuser: COASALT-07949 15ml Pure Fragrance Oil: COASALT-08021 Wax Melt Bar: COASALT-09905