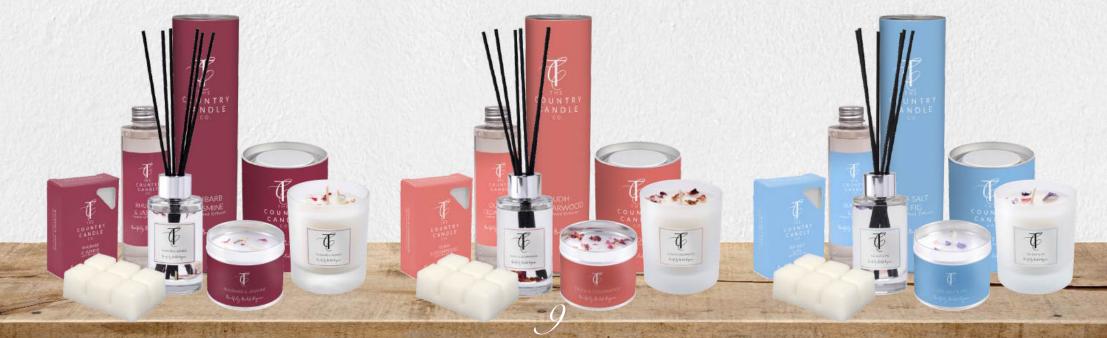

#### TIMELESS, ELEGANT & CLASSY.

Our Pastels Collection is our signature look and bestselling range. Taking inspiration from a renowned British home interior paint company and the beauty of our natural surroundings, these perfectly down to earth scents and muted pastel shades will compliment any interior design and fragrance a home with uplifting aromas for months. There is also a little something extra which adds a special touch; every product is lovingly hand finished with delicate petals and natural toppings!

30cl Glass Candle: PASRHUB-08151 Tin Candle: PASRHUB-08120 100ml Reed Diffuser: PASRHUB-08182 200ml Diffuser Refill: PASRHUB-08243 Wax Melt Bar: PASRHUB-08212

30cl Glass Candle: PASPINK-02975 Tin Candle: PASPINK-02487 100ml Reed Diffuser: PASPINK-02609 200ml Diffuser Refill: PASPINK-05778 Wax Melt Bar: PASPINK-02722