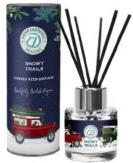

## snowy trails

**50ml Reed Diffuser:** ELSNOWY-07772 **Tin Candle:** ELSNOWY-07833

**50ml Reed Diffuser:** ELWINTE-07758 **Tin Candle:** ELWINTE-07819

Bree Merryn is one of the UK's best-selling wildlife artists. Based in the Yorkshire Dales, surrounded by chocolate box cottages and endless rolling hills, Bree gathers inspiration from the abundance of animals and the stunning beauty that nature has to offer.