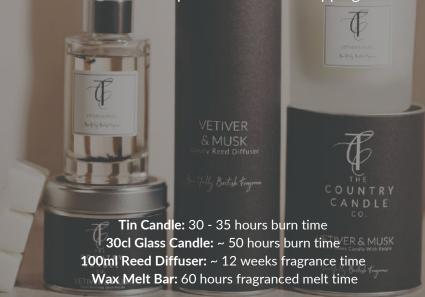

Tin Candle: 30 - 35 hours burn time 30cl Glass Candle: ~ 50 hours burn time 50ml Reed Diffuser: ~ 6 weeks fragrance time Wax Melt Bar: 60 hours fragranced melt time 4 new themed fragrances & colours!

white ceramic wax melter also availabl Wax melts are increasing in popularity as an ideal 'entry level' price point product for a consumer to start their journey with our fragrances, be sure to stock some of our wax melt lines to help customers interact and explore the range.