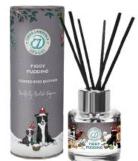

#### FIGGY PUDDING

Tin Candle: ENCFIGG-08434 100ml Reed Diffuser: ENCFIGG-08458 Wax Melt Bar: ENCFIGG-08472