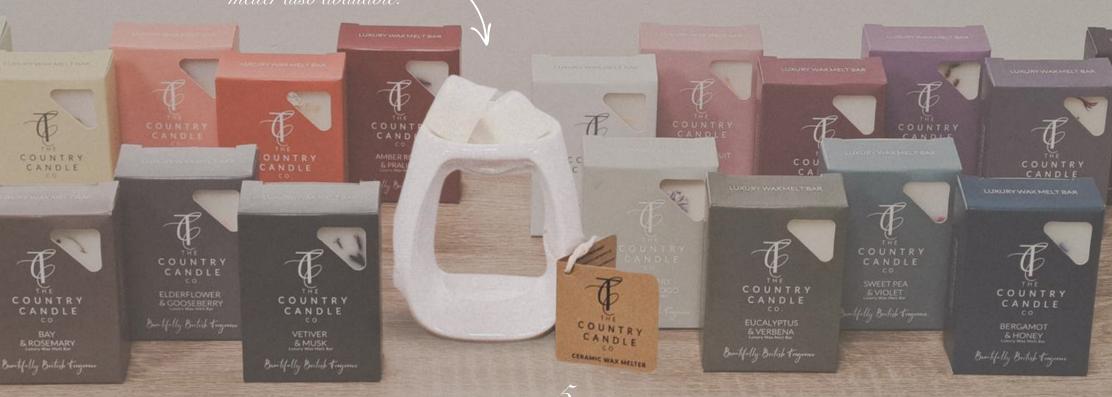

Tin Candle: 30 - 35 hours burn time 30cl Glass Candle: ~ 50 hours burn time 50ml Reed Diffuser: ~ 6 weeks fragrance time Wax Melt Bar: 60 hours fragranced melt time 4 new themed fragrances & colours!

white ceramic wax melter also availabl Wax melts are increasing in popularity as an ideal 'entry level' price point product for a consumer to start their journey with our fragrances, be sure to stock some of our wax melt lines to help customers interact and explore the range.

New and improved! Our Pastels wax melts now feature more petals throughout each melt, enhancing the aesthetic for a truly elegant finish. We've also upgraded to 100% fully recyclable card box packaging, featuring a new design and presentation that makes our wax melts even more giftable. The aperture allows consumers to smell the fragrances without having to tamper with the box so these improvements not only enhance longevity on the shop floor but should also, in turn, boost sales!