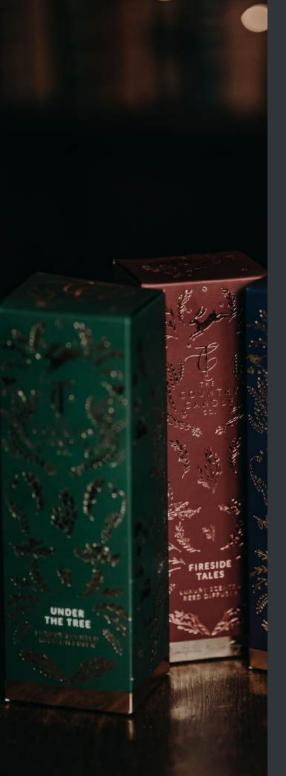

# fabulously festive fragrances

Somewhere deep in the Enchanted Woodland, a whispering trail of wood smoke rises from the Gingerbread Cottage as *glowing embers* flicker softly in the fireplace. To the sound of the last crackles, Dickensian *fireside tales* are told whilst warming mulled wine is sipped, creating magical memories. A freshly baked *figgy pudding* is set on the table, and the aromas of *sugar and spice*, and all things nice, dreamily drift through. Outside, *fresh footprints* lead off into the trees and down twisting burrows. Wait, there's something special *under the tree*, what could it be? Just wait till the morning and you will see!

Our wonderfully whimsical Enchanted Woodland Collection encapsulates the very essence of Christmas. Captivating the memories and moments made at this special time of the year, told through a harmonious linking of nostalgical shades and patterns. Let your imagination and senses flow with our collection of 6 fabulously festive fragrances!

#### UNDER THE TREE

Tin Candle: ENCUNDE-06157 100ml Reed Diffuser: ENCUNDE-06218 Wax Melt Bar: ENCUNDE-06270

#### FIRESIDE TALES

Tin Candle: ENCFIRE-06133 100ml Reed Diffuser: ENCFIRE-06195 Wax Melt Bar: ENCFIRE-06256