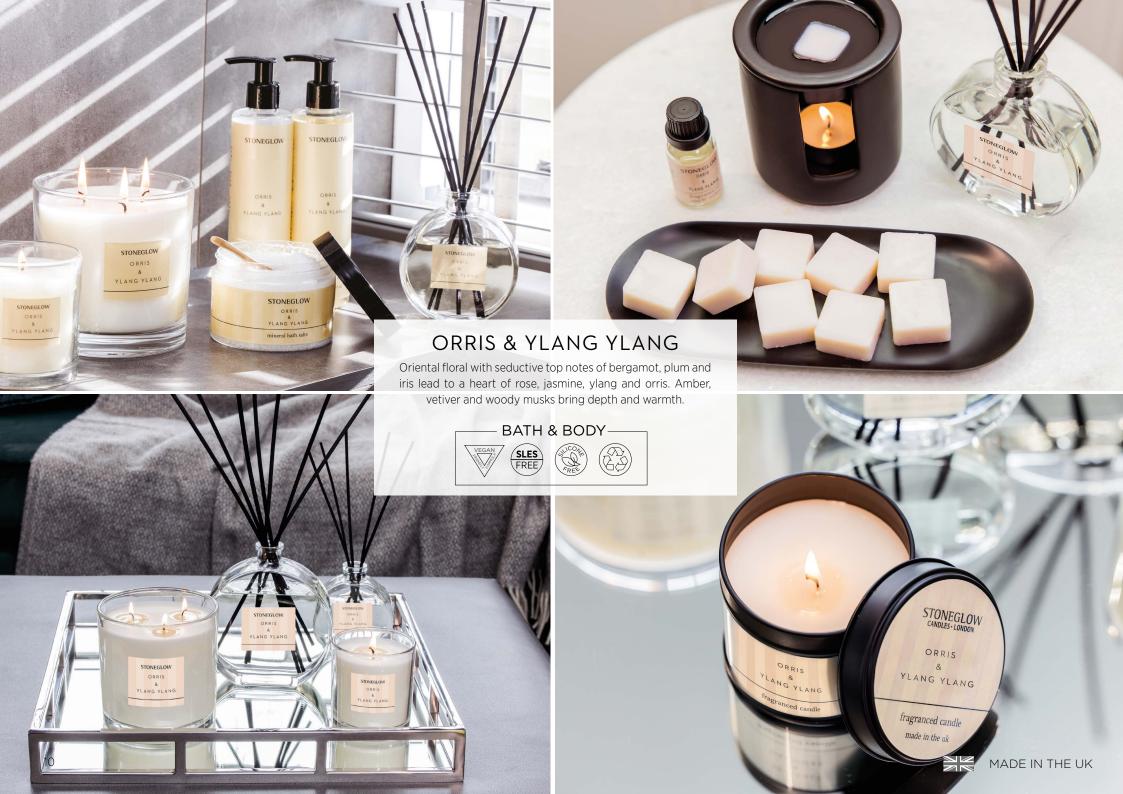

# 7 Steps to Fragrance your Home

PEACH

SOY WAX RAGRANCED CANDL





Add ambience with the soft glow of a relaxing candle,



fragrance with





Set and forget





Envelope your body with nourishing scented lotion and wash



Purify and cleanse the energy of your space with incense sticks









STONEGLOW
SUNLIT
YUZU
SOY WAX
FRAGRANCED CANDLE

MADE IN THE UK
220g/7.76 oz C







MADE IN THE UK

MADE IN THE UK

220g/7.76 oz e











































## Lovingly made in the UK for over 30 years

At Stoneglow we are committed to making small sustainable steps, that make a big difference when creating our products as well as making them smell divine! For 2025 the majority of our products are packed in sustainable packaging that come from renewable and responsibly manged forests, that can be recycled over and over again. Our considered gift packaging is printed with veggie-based inks, made here in the UK so reducing the carbon footprint further, and each gift box carries the FSC certified logo. All our vessels are fully recyclable and we continue to recycle our cardboard and glass waste. We continue to proudly manufacture our products here in the UK, we have introduced 100% vegan friendly soy wax across man