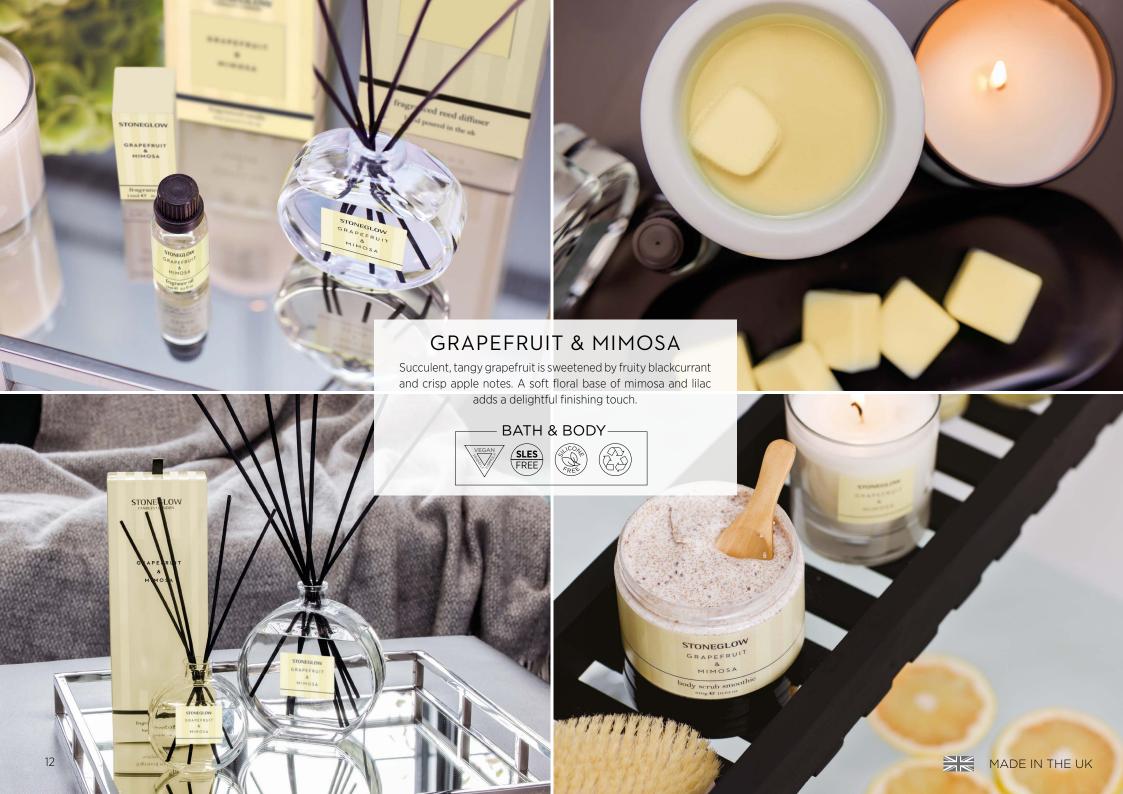

# 7 Steps to Fragrance your Home

PEACH

SOY WAX RAGRANCED CANDL





Add ambience with the soft glow of a relaxing candle,



fragrance with





Set and forget





Envelope your body with nourishing scented lotion and wash



Purify and cleanse the energy of your space with incense sticks









STONEGLOW
SUNLIT
YUZU
SOY WAX
FRAGRANCED CANDLE

MADE IN THE UK
220g/7.76 oz C







MADE IN THE UK

MADE IN THE UK

220g/7.76 oz e











































## Lovingly made in the UK for over 30 years

At Stoneglow we are committed to making small sustainable steps, that make a big difference when creating our products as well as making them smell divine! For 2025 the majority of our products are packed in sustainable packaging that come from renewable and responsibly manged forests, that can be recycled over and over again. Our considered gift packaging is printed with veggie-based inks, made here in the UK so reducing the carbon footprint further, and each gift box carries the FSC certified logo. All our vessels are fully recyclable and we continue to recycle our cardboard and glass waste. We continue to proudly manufacture our products here in the UK, we have introduced 100% vegan friendly soy wax across many of