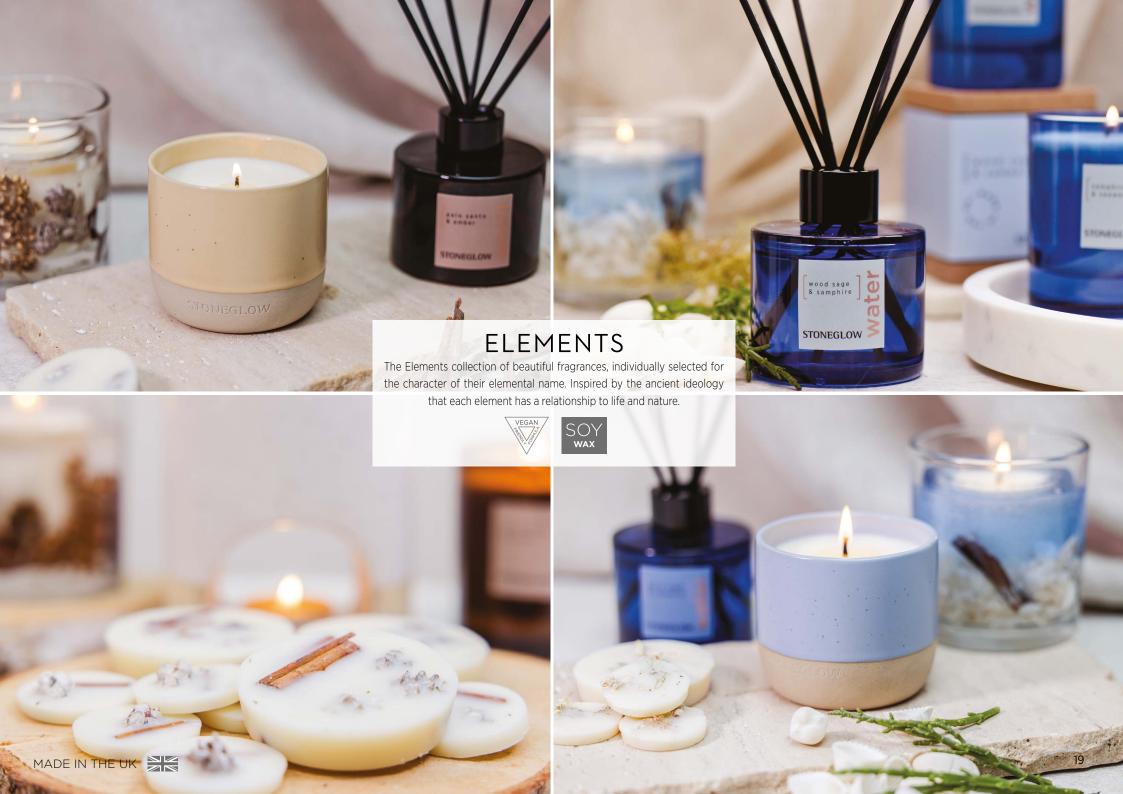

# 7 Steps to Fragrance your Home

PEACH

SOY WAX RAGRANCED CANDL





Add ambience with the soft glow of a relaxing candle,



fragrance with





Set and forget





Envelope your body with nourishing scented lotion and wash



Purify and cleanse the energy of your space with incense sticks









STONEGLOW
SUNLIT
YUZU
SOY WAX
FRAGRANCED CANDLE

MADE IN THE UK
220g/7.76 oz C







MADE IN THE UK

MADE IN THE UK

220g/7.76 oz e











































## Lovingly made in the UK for over 30 years

At Stoneglow we are committed to making small sustainable steps, that make a big difference when creating our products as well as making them smell divine! For 2025 the majority of our products are packed in sustainable packaging that come from renewable and responsibly manged forests, that can be recycled over and over again. Our considered gift packaging is printed with veggie-based inks, made here in the UK so reducing the carbon footprint further, and each gift box carries the FSC certified logo. All our vessels are fully recyclable and we continue to recycle our cardboard and glass waste. We continue to proudly manufacture our products here in the UK, we have introduced 100% vegan friendly soy wax across many of our ranges, removed PET