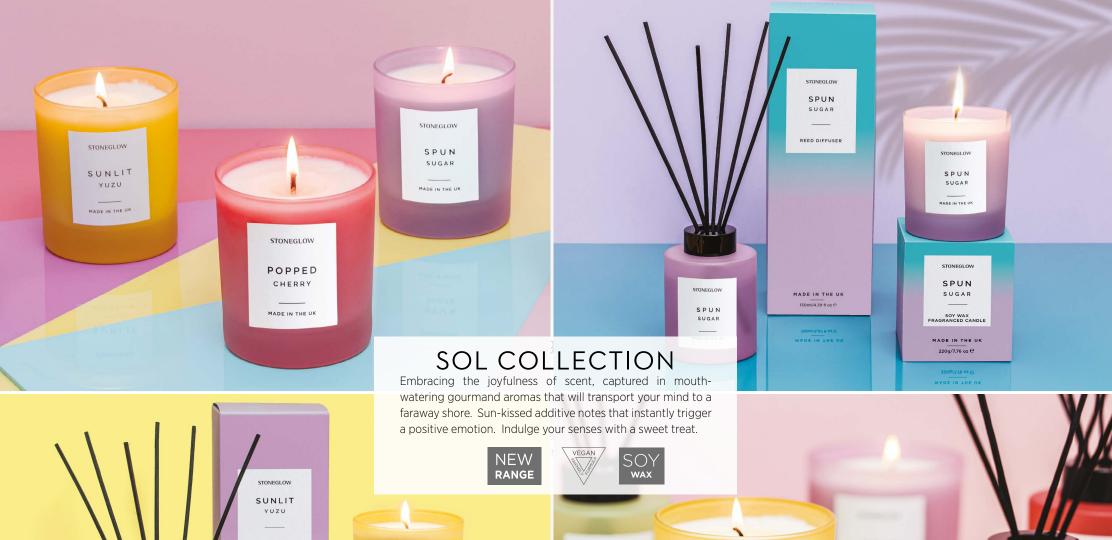

## Lovingly made in the UK for over 30 years

At Stoneglow we are committed to making small sustainable steps, that make a big difference when creating our products as well as making them smell divine! For 2025 the majority of our products are packed in sustainable packaging that come from renewable and responsibly manged forests, that can be recycled over and over again. Our considered gift packaging is printed with veggie-based inks, made here in the UK so reducing the carbon footprint further, and each gift box carries the FSC certified logo. All our vessels are fully recyclable and we continue to recycle our cardboard and glass waste. We continue to proudly manufacture our products here in the UK, we have introduced 100% vegan friendly soy wax across many of our ranges, removed PET wrap's in favour of recycled paper, we are passionate about reducing plastic in our products and we only use compostable bags and bubble wrap that is made up of 30% recycled plastic to protect our most delicate products.