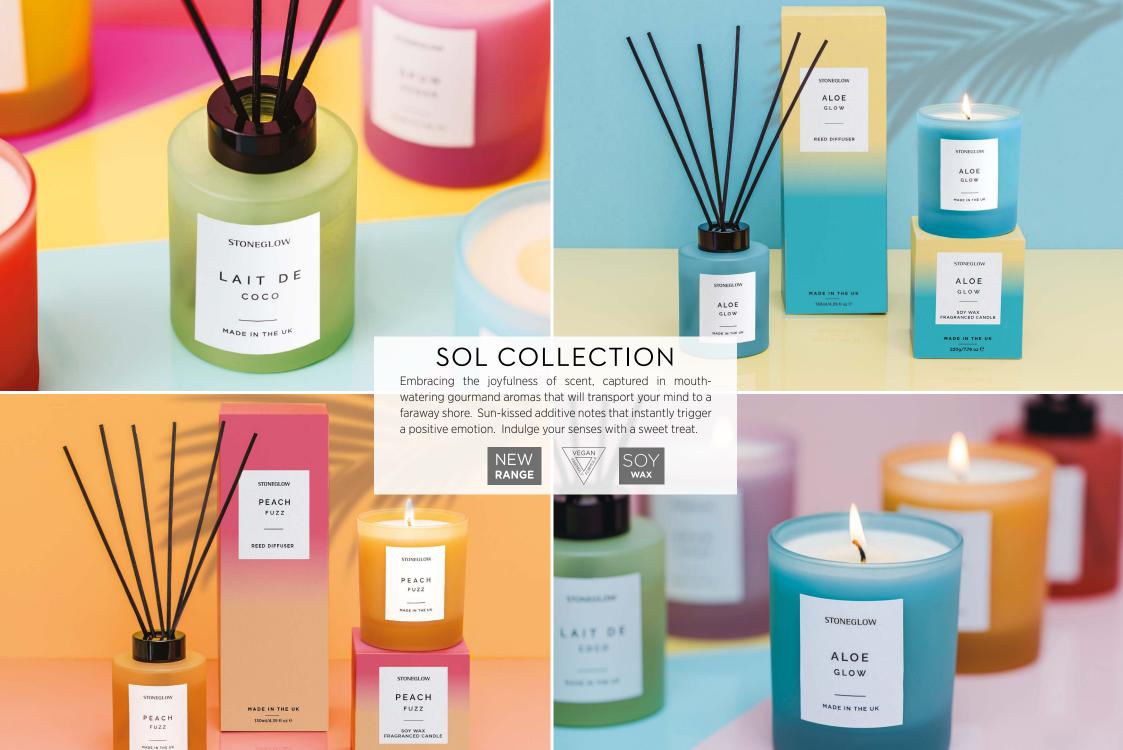

## Lovingly made in the UK for over 30 years

At Stoneglow we are committed to making small sustainable steps, that make a big difference when creating our products as well as making them smell divine! For 2025 the majority of our products are packed in sustainable packaging that come from renewable and responsibly manged forests, that can be recycled over and over again. Our considered gift packaging is printed with veggie-based inks, made here in the UK so reducing the carbon footprint further, and each gift box carries the FSC certified logo. All our vessels are fully recyclable and we continue to recycle our cardboard and glass waste. We continue to proudly manufacture our products here in the UK, we have introduced 100% vegan friendly soy wax across many of our ranges, removed PET wrap's in favour of recycled paper, we are passionate about reducing plastic in our products and we only use compostable bags and bubble wrap that is made up of 30% recycled plastic to protect our most delicate products.