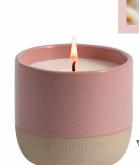

# 7 Steps to Fragrance your Home

PEACH

SOY WAX RAGRANCED CANDL

Add ambience with the soft glow of a relaxing candle,

fragrance with

Set and forget

Envelope your body with nourishing scented lotion and wash

Purify and cleanse the energy of your space with incense sticks