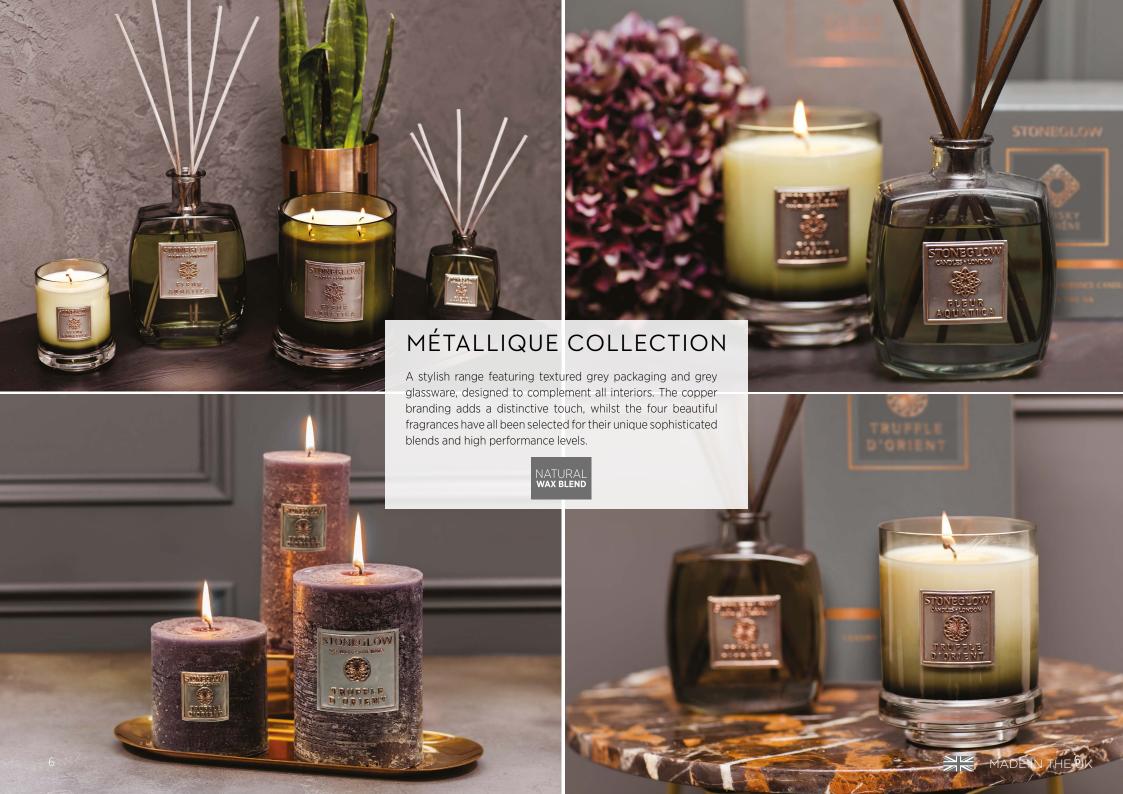

# 7 Steps to Fragrance your Home

PEACH

SOY WAX RAGRANCED CANDL





Add ambience with the soft glow of a relaxing candle,



fragrance with





Set and forget





Envelope your body with nourishing scented lotion and wash



Purify and cleanse the energy of your space with incense sticks









STONEGLOW
SUNLIT
YUZU
SOY WAX
FRAGRANCED CANDLE

MADE IN THE UK
220g/7.76 oz C







MADE IN THE UK

MADE IN THE UK

220g/7.76 oz e











































## Lovingly made in the UK for over 30 years

At Stoneglow we are committed to making small sustainable steps, that make a big difference when creating our products as well as making them smell divine! For 2025 the majority of our products are packed in sustainable packaging that come from renewable and responsibly manged forests, that can be recycled over and over again. Our considered gift packaging is printed with veggie-based inks, made here in the UK so reducing the carbon footprint further, and each gift box carries the FSC certified logo. All our vessels are fully recyclable and we continue to recycle our cardboard and glass waste. We continue to proudly manufacture our products here in the UK, we have introduced 100% vegan friendly soy wax ac