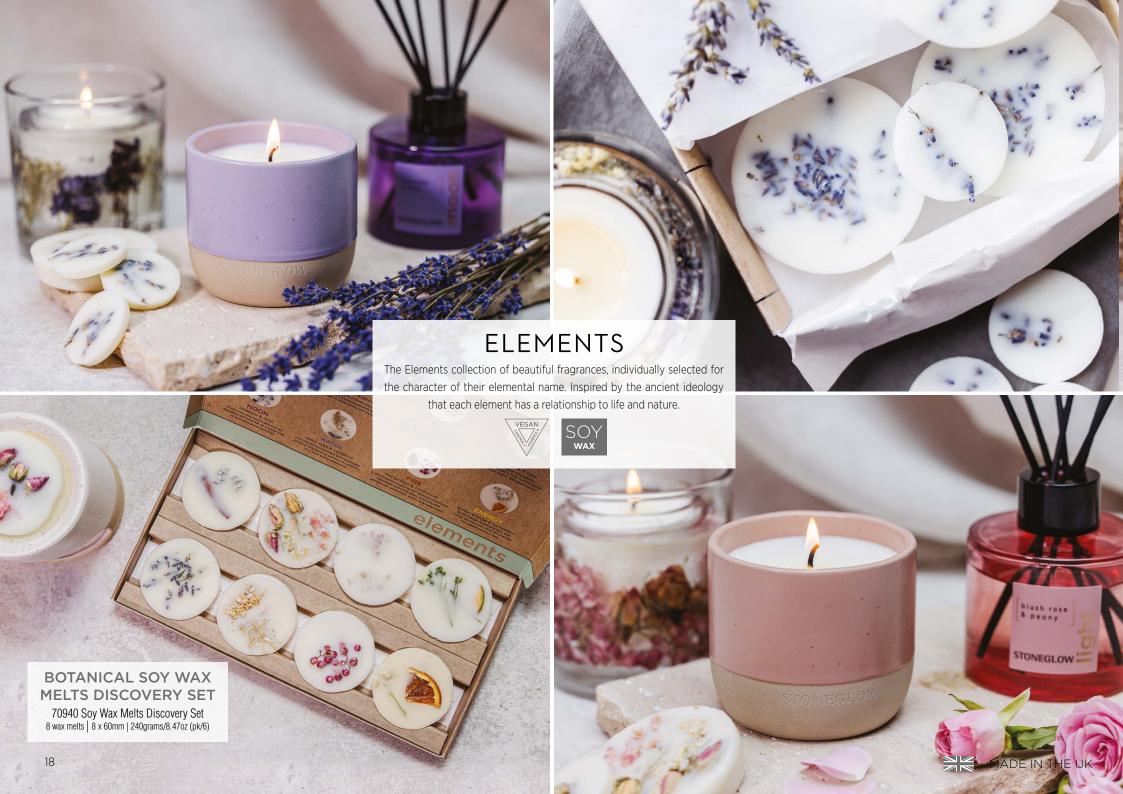

# 7 Steps to Fragrance your Home

PEACH

SOY WAX RAGRANCED CANDL





Add ambience with the soft glow of a relaxing candle,



fragrance with





Set and forget





Envelope your body with nourishing scented lotion and wash



Purify and cleanse the energy of your space with incense sticks









STONEGLOW
SUNLIT
YUZU
SOY WAX
FRAGRANCED CANDLE

MADE IN THE UK
220g/7.76 oz C







MADE IN THE UK

MADE IN THE UK

220g/7.76 oz e











































## Lovingly made in the UK for over 30 years

At Stoneglow we are committed to making small sustainable steps, that make a big difference when creating our products as well as making them smell divine! For 2025 the majority of our products are packed in sustainable packaging that come from renewable and responsibly manged forests, that can be recycled over and over again. Our considered gift packaging is printed with veggie-based inks, made here in the UK so reducing the carbon footprint further, and each gift box carries the FSC certified logo. All our vessels are fully recyclable and we continue to recycle our cardboard and glass waste. We continue to proudly manufacture our products here in the UK, we have introduced 100% vegan friendly soy wax across many of our ranges, removed P