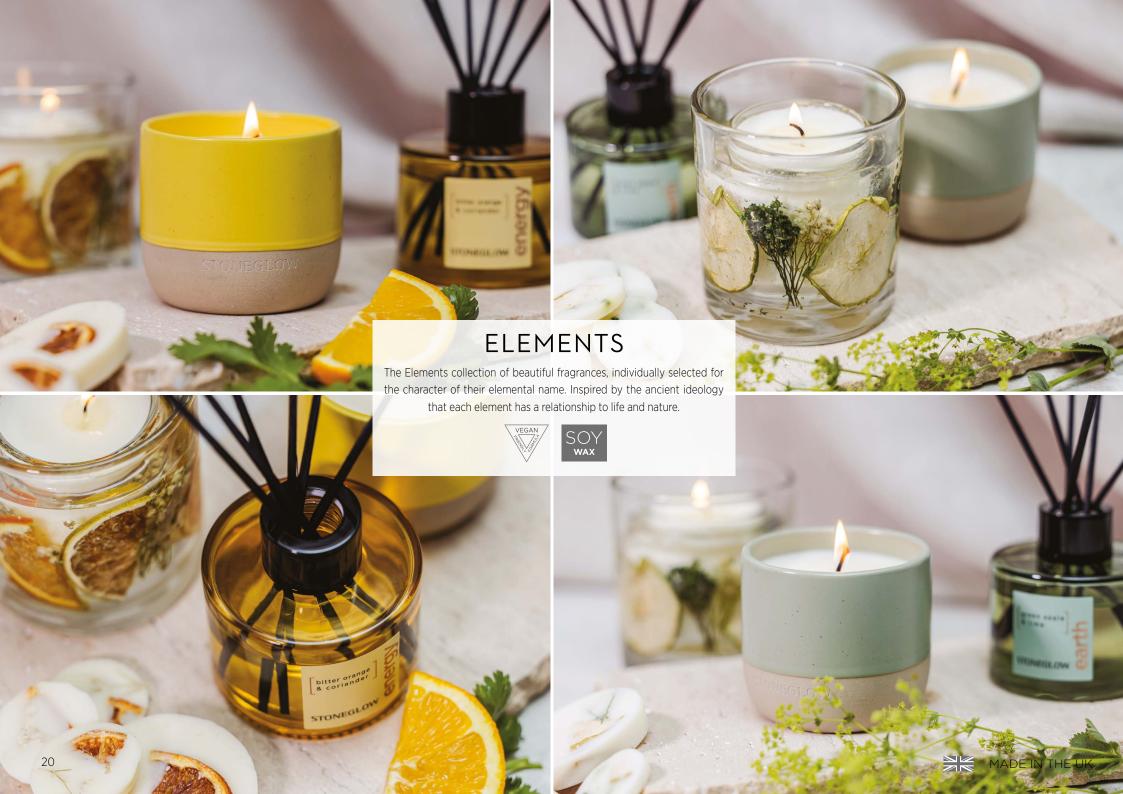

# 7 Steps to Fragrance your Home

PEACH

SOY WAX RAGRANCED CANDL





Add ambience with the soft glow of a relaxing candle,



fragrance with





Set and forget





Envelope your body with nourishing scented lotion and wash



Purify and cleanse the energy of your space with incense sticks









STONEGLOW
SUNLIT
YUZU
SOY WAX
FRAGRANCED CANDLE

MADE IN THE UK
220g/7.76 oz C







MADE IN THE UK

MADE IN THE UK

220g/7.76 oz e











































## Lovingly made in the UK for over 30 years

At Stoneglow we are committed to making small sustainable steps, that make a big difference when creating our products as well as making them smell divine! For 2025 the majority of our products are packed in sustainable packaging that come from renewable and responsibly manged forests, that can be recycled over and over again. Our considered gift packaging is printed with veggie-based inks, made here in the UK so reducing the carbon footprint further, and each gift box carries the FSC certified logo. All our vessels are fully recyclable and we continue to recycle our cardboard and glass waste. We continue to proudly manufacture our products here in the UK, we have introduced 100% vegan friendly soy wax across many of our ranges, removed PET w