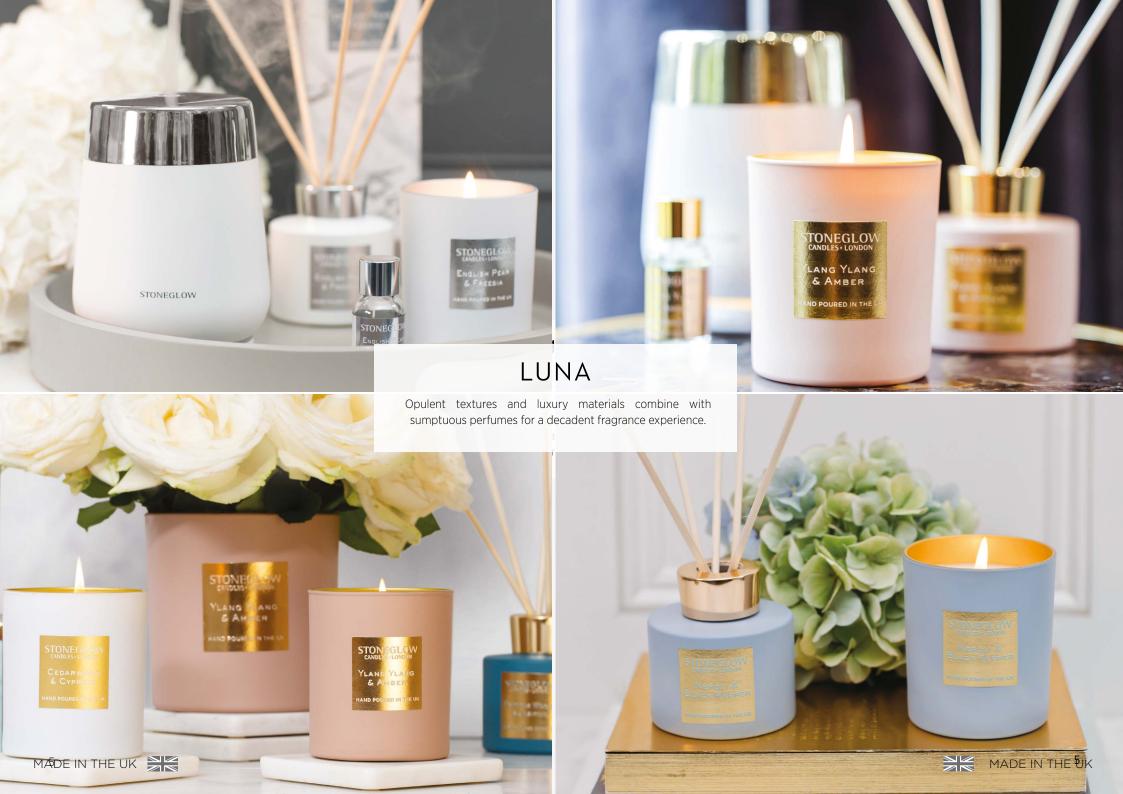

# 7 Steps to Fragrance your Home

PEACH

SOY WAX RAGRANCED CANDL





Add ambience with the soft glow of a relaxing candle,



fragrance with





Set and forget





Envelope your body with nourishing scented lotion and wash



Purify and cleanse the energy of your space with incense sticks









STONEGLOW
SUNLIT
YUZU
SOY WAX
FRAGRANCED CANDLE

MADE IN THE UK
220g/7.76 oz C







MADE IN THE UK

MADE IN THE UK

220g/7.76 oz e











































## Lovingly made in the UK for over 30 years

At Stoneglow we are committed to making small sustainable steps, that make a big difference when creating our products as well as making them smell divine! For 2025 the majority of our products are packed in sustainable packaging that come from renewable and responsibly manged forests, that can be recycled over and over again. Our considered gift packaging is printed with veggie-based inks, made here in the UK so reducing the carbon footprint further, and each gift box carries the FSC certified logo. All our vessels are fully recyclable and we continue to recycle our cardboard and glass waste. We continue to proudly manufacture our products here in the UK, we have introduced 100% vegan friendly soy wax