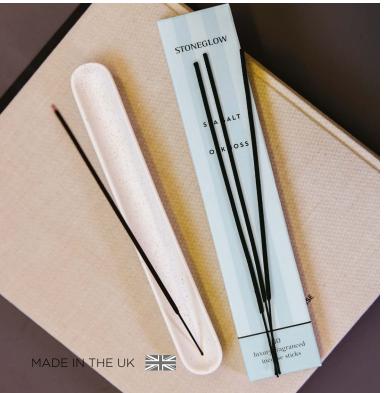

# 7 Steps to Fragrance your Home

PEACH

SOY WAX RAGRANCED CANDL

Add ambience with the soft glow of a relaxing candle,

fragrance with

Set and forget

Envelope your body with nourishing scented lotion and wash

Purify and cleanse the energy of your space with incense sticks