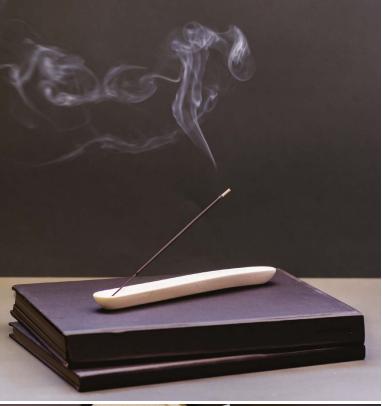

# 7 Steps to Fragrance your Home

PEACH

SOY WAX RAGRANCED CANDL

Add ambience with the soft glow of a relaxing candle,

fragrance with

Set and forget

Envelope your body with nourishing scented lotion and wash

Purify and cleanse the energy of your space with incense sticks