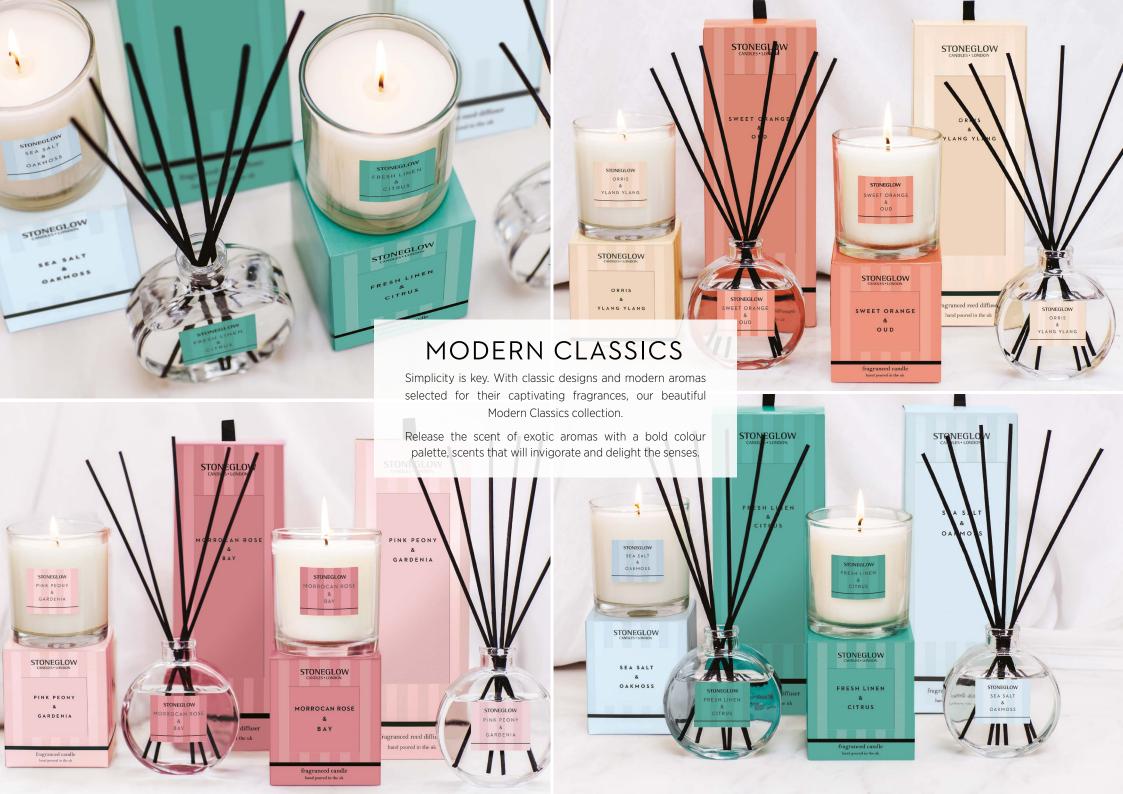

# 7 Steps to Fragrance your Home

PEACH

SOY WAX RAGRANCED CANDL





Add ambience with the soft glow of a relaxing candle,



fragrance with





Set and forget





Envelope your body with nourishing scented lotion and wash



Purify and cleanse the energy of your space with incense sticks









STONEGLOW
SUNLIT
YUZU
SOY WAX
FRAGRANCED CANDLE

MADE IN THE UK
220g/7.76 oz C







MADE IN THE UK

MADE IN THE UK

220g/7.76 oz e











































## Lovingly made in the UK for over 30 years

At Stoneglow we are committed to making small sustainable steps, that make a big difference when creating our products as well as making them smell divine! For 2025 the majority of our products are packed in sustainable packaging that come from renewable and responsibly manged forests, that can be recycled over and over again. Our considered gift packaging is printed with veggie-based inks, made here in the UK so reducing the carbon footprint further, and each gift box carries the FSC certified logo. All our vessels are fully recyclable and we continue to recycle our cardboard and glass waste. We continue to proudly manufacture our products here in the UK, we have introduced 100% vegan friendly soy wax across