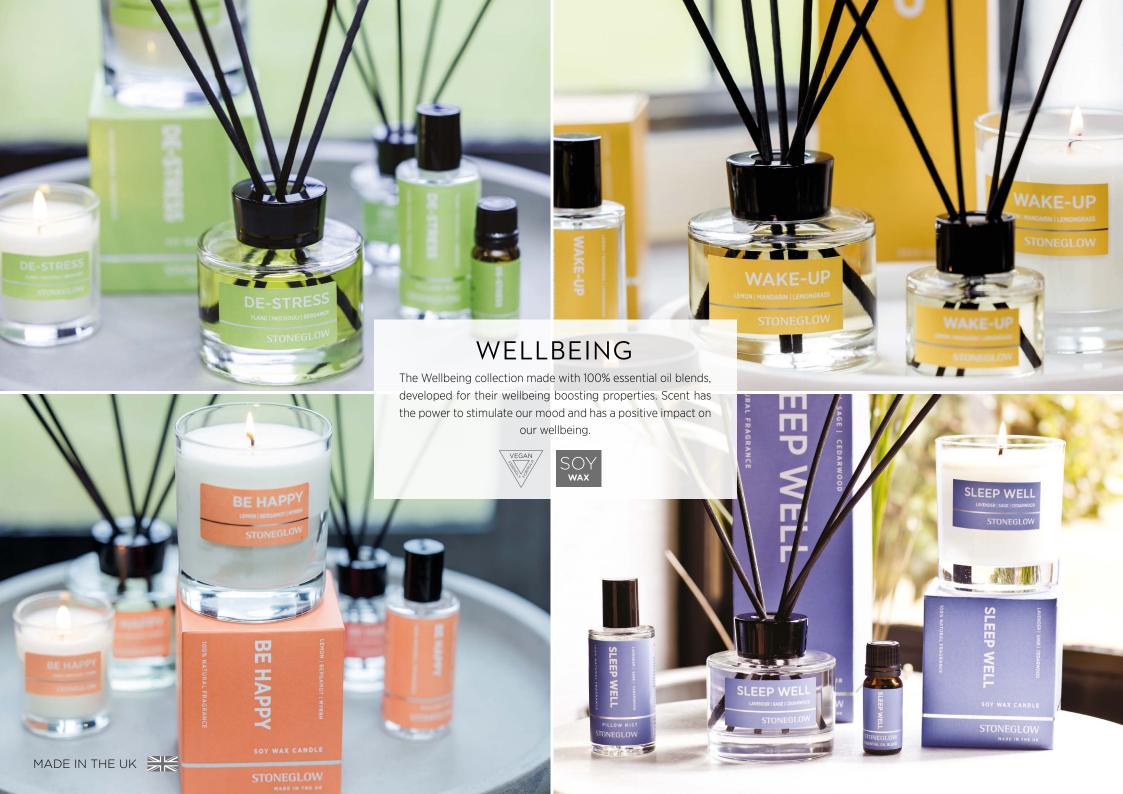

# 7 Steps to Fragrance your Home

PEACH

SOY WAX RAGRANCED CANDL





Add ambience with the soft glow of a relaxing candle,



fragrance with





Set and forget





Envelope your body with nourishing scented lotion and wash



Purify and cleanse the energy of your space with incense sticks









STONEGLOW
SUNLIT
YUZU
SOY WAX
FRAGRANCED CANDLE

MADE IN THE UK
220g/7.76 oz C







MADE IN THE UK

MADE IN THE UK

220g/7.76 oz e











































## Lovingly made in the UK for over 30 years

At Stoneglow we are committed to making small sustainable steps, that make a big difference when creating our products as well as making them smell divine! For 2025 the majority of our products are packed in sustainable packaging that come from renewable and responsibly manged forests, that can be recycled over and over again. Our considered gift packaging is printed with veggie-based inks, made here in the UK so reducing the carbon footprint further, and each gift box carries the FSC certified logo. All our vessels are fully recyclable and we continue to recycle our cardboard and glass waste. We continue to proudly manufacture our products here in the UK, we have introduced 100% vegan friendly soy wax across many of our ranges, removed