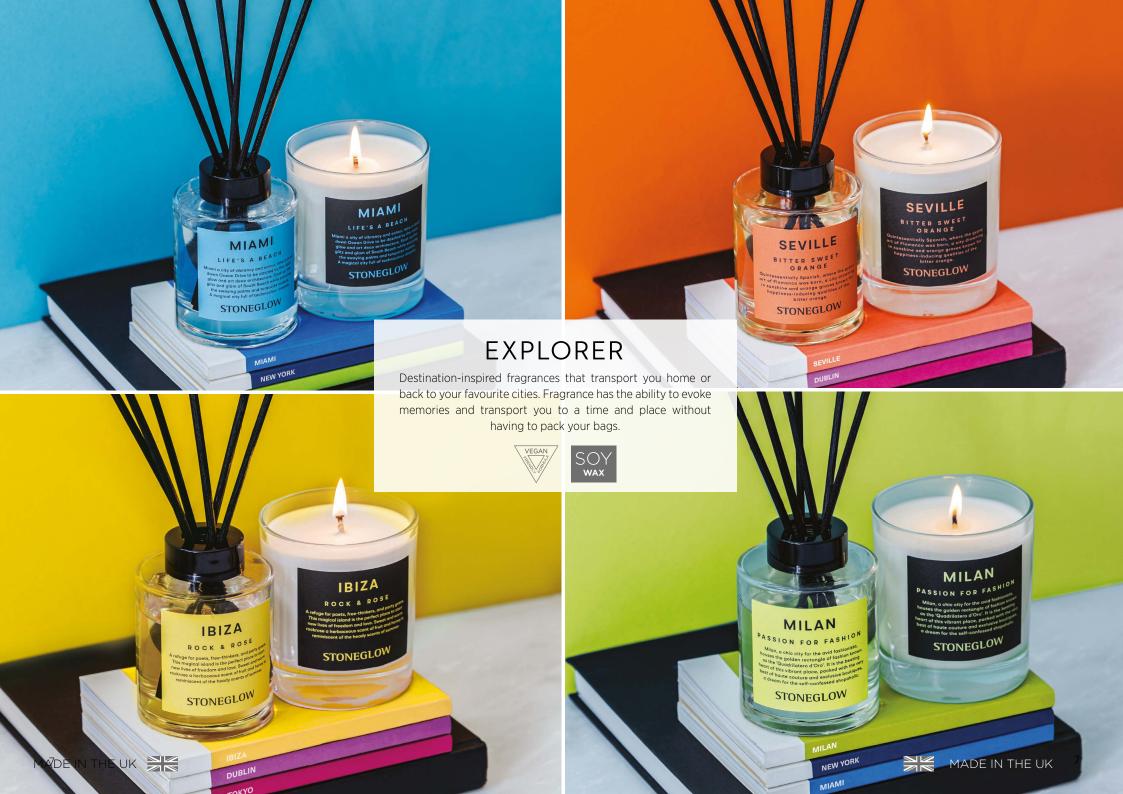

# 7 Steps to Fragrance your Home

PEACH

SOY WAX RAGRANCED CANDL





Add ambience with the soft glow of a relaxing candle,



fragrance with





Set and forget





Envelope your body with nourishing scented lotion and wash



Purify and cleanse the energy of your space with incense sticks









STONEGLOW
SUNLIT
YUZU
SOY WAX
FRAGRANCED CANDLE

MADE IN THE UK
220g/7.76 oz C







MADE IN THE UK

MADE IN THE UK

220g/7.76 oz e











































## Lovingly made in the UK for over 30 years

At Stoneglow we are committed to making small sustainable steps, that make a big difference when creating our products as well as making them smell divine! For 2025 the majority of our products are packed in sustainable packaging that come from renewable and responsibly manged forests, that can be recycled over and over again. Our considered gift packaging is printed with veggie-based inks, made here in the UK so reducing the carbon footprint further, and each gift box carries the FSC certified logo. All our vessels are fully recyclable and we continue to recycle our cardboard and glass waste. We continue to proudly manufacture our products here in the UK, we have introduced 100% vegan friendly soy wax acro