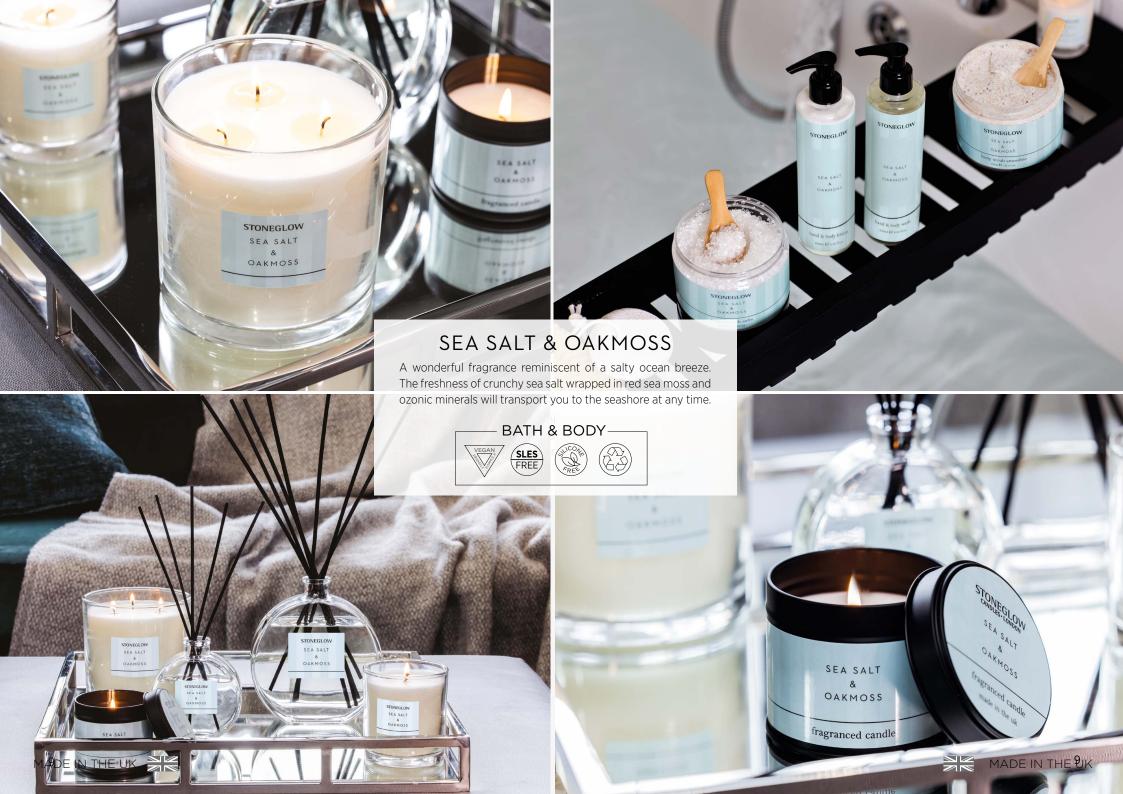

# 7 Steps to Fragrance your Home

PEACH

SOY WAX RAGRANCED CANDL





Add ambience with the soft glow of a relaxing candle,



fragrance with





Set and forget





Envelope your body with nourishing scented lotion and wash



Purify and cleanse the energy of your space with incense sticks









STONEGLOW
SUNLIT
YUZU
SOY WAX
FRAGRANCED CANDLE

MADE IN THE UK
220g/7.76 oz C







MADE IN THE UK

MADE IN THE UK

220g/7.76 oz e











































## Lovingly made in the UK for over 30 years

At Stoneglow we are committed to making small sustainable steps, that make a big difference when creating our products as well as making them smell divine! For 2025 the majority of our products are packed in sustainable packaging that come from renewable and responsibly manged forests, that can be recycled over and over again. Our considered gift packaging is printed with veggie-based inks, made here in the UK so reducing the carbon footprint further, and each gift box carries the FSC certified logo. All our vessels are fully recyclable and we continue to recycle our cardboard and glass waste. We continue to proudly manufacture our products here in the UK, we have introduced 100% vegan friendly soy wax across m