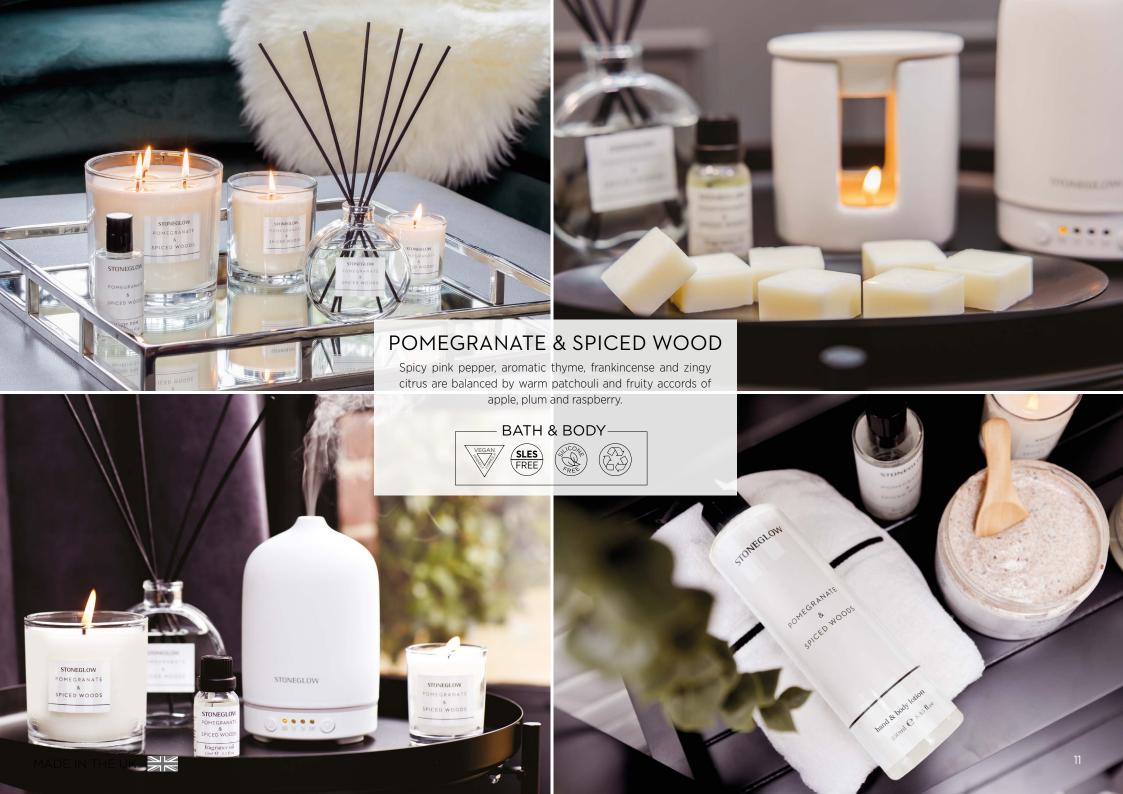

# 7 Steps to Fragrance your Home

PEACH

SOY WAX RAGRANCED CANDL





Add ambience with the soft glow of a relaxing candle,



fragrance with





Set and forget





Envelope your body with nourishing scented lotion and wash



Purify and cleanse the energy of your space with incense sticks









STONEGLOW
SUNLIT
YUZU
SOY WAX
FRAGRANCED CANDLE

MADE IN THE UK
220g/7.76 oz C







MADE IN THE UK

MADE IN THE UK

220g/7.76 oz e











































## Lovingly made in the UK for over 30 years

At Stoneglow we are committed to making small sustainable steps, that make a big difference when creating our products as well as making them smell divine! For 2025 the majority of our products are packed in sustainable packaging that come from renewable and responsibly manged forests, that can be recycled over and over again. Our considered gift packaging is printed with veggie-based inks, made here in the UK so reducing the carbon footprint further, and each gift box carries the FSC certified logo. All our vessels are fully recyclable and we continue to recycle our cardboard and glass waste. We continue to proudly manufacture our products here in the UK, we have introduced 100% vegan friendly soy wax across many