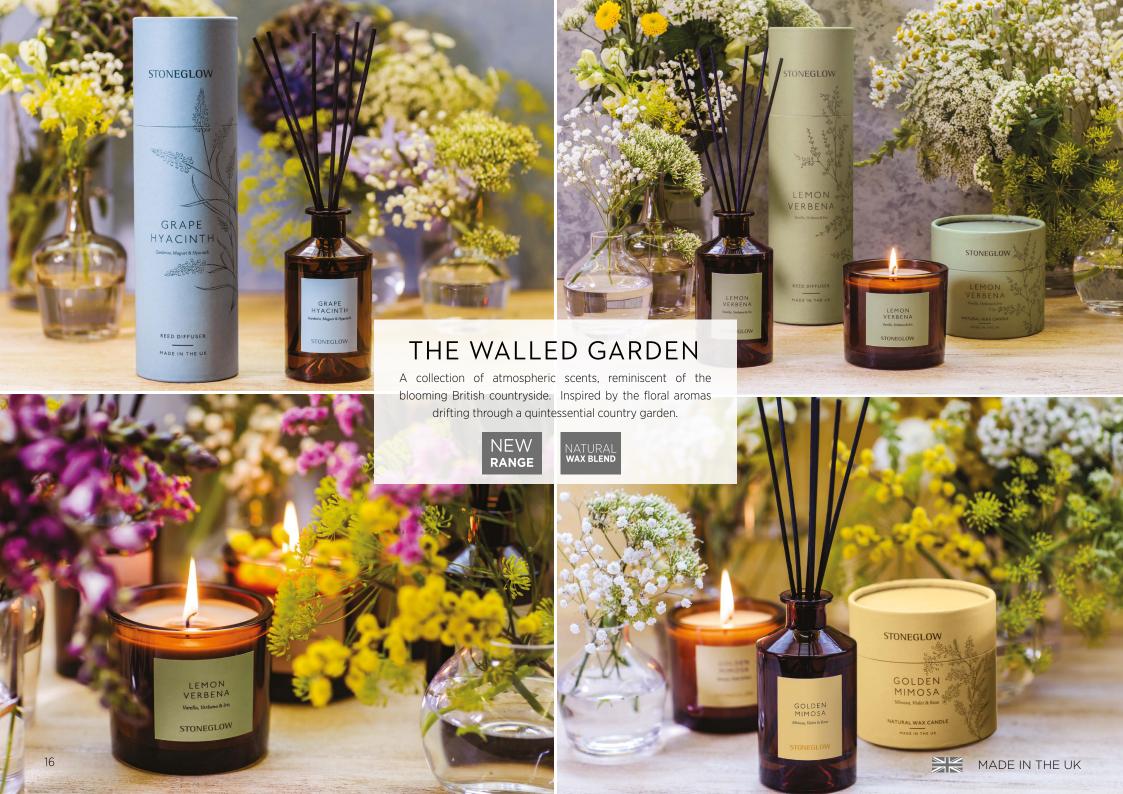

## Lovingly made in the UK for over 30 years

At Stoneglow we are committed to making small sustainable steps, that make a big difference when creating our products as well as making them smell divine! For 2025 the majority of our products are packed in sustainable packaging that come from renewable and responsibly manged forests, that can be recycled over and over again. Our considered gift packaging is printed with veggie-based inks, made here in the UK so reducing the carbon footprint further, and each gift box carries the FSC certified logo. All our vessels are fully recyclable and we continue to recycle our cardboard and glass waste. We continue to proudly manufacture our products here in the UK, we have introduced 100% vegan friendly soy wax across many of our ranges, removed PET wrap's in favour of recycled paper, we are passionate about reducing plastic in our products and we only use compostable bags and bubble wrap that is made up of 30% recycled plastic to protect our most delicate products.