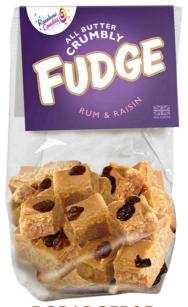

### Rum & Raisin

Choose from our 145g fudge pouches, our handy 150g grab bags

OR

RCBABCFR&R

RCPABCFR&R