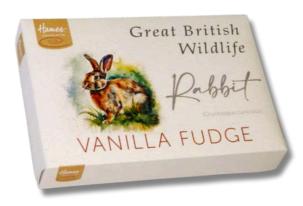

#### Great British Wildlife Range Of Delicious Fudge Boxes And Chocolate Bars

Mouse Order Code: GBWF07 Outer of 24

Hedgehog Order Code: GBWF00 Outer of 24

Bumble Bee Order Code: GBWF08 Outer of 24

Badger Order Code: GBWF03 Outer of 24

#### Featuring Beautiful WatercolourPictures Of Our Favourite British Wildlife

Mallard Order Code: GBWF09 Outer of 24

Rabbit Order Code: GBWF05 Outer of 24

Squirrel Order Code: GBWF02 Outer of 24

Robin Order Code: GBWF06 Outer of 24