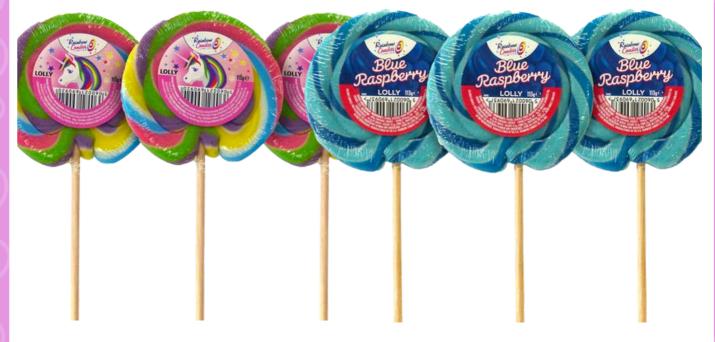

#### **Two Exciting New Flavours**

Rocky Road Order Code: DR30ROCKY

Cherry Bakewell Order Code: DR30CB

Unicorns Order Code: LRDUNI