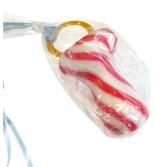

#### Promotional Graphic Lollipops

Chocolate Graphics Lollipops branded with your logo.

Order Code: PROMOGRPHLOL MOQ - 100

Personalised Locations, Tourist attractions, Heritage Sites or Gift Souvenir Shops