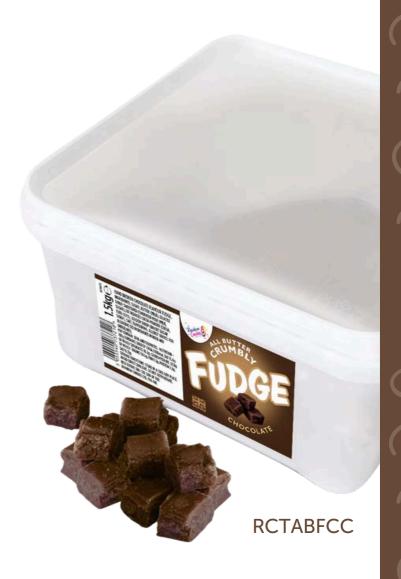

#### Chocolate

Choose from our 145g fudge pouches, our handy 150g grab bags

OR

**RCBABCFC** 

**RCPABCFC** 