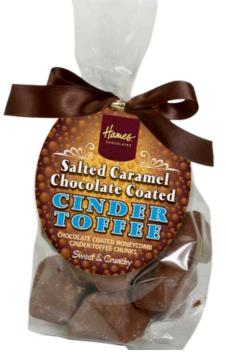

Milk Chocolate & Salted Caramel Flavour Covered Cinder Toffee 130g Order Code: TAGMCSSCCIN Outer of 12

Milk Chocolate Covered Cinder Toffee 130g Order Code: TAGCCIN Outer of 12

Dark Chocolate Covered Cinder Toffee 130g Order Code: TAGDCCIN Outer of 12