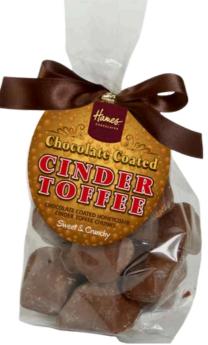

# Whether you call it Cinder Toffee or Honeycomb, when it comes to the crunch it's the delicious sweet favourite everybody loves.

Cinder Toffee 100g Order Code: TAGCIN Outer of 12

White Chocolate Covered Cinder 130g Order Code: TAGWCCIN Outer of 12

Milk Chocolate & Salted Caramel Flavour Covered Cinder Toffee 130g Order Code: TAGMCSSCCIN Outer of 12

Milk Chocolate Covered Cinder Toffee 130g Order Code: TAGCCIN Outer of 12

Dark Chocolate Covered Cinder Toffee 130g Order Code: TAGDCCIN Outer of 12

# Choose from a Clear Euro Slot Bag for hanging, or decorate with a Swing Tag and Brown Bow

Cinder Toffee 100g Order Code: CINDER Outer of 20

Milk Chocolate Covered Cinder Toffee 130g Order Code: CHOCCINDER Outer of 20