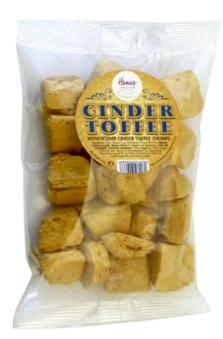

# Whether you call it Cinder Toffee or Honeycomb, when it comes to the crunch it's the delicious sweet favourite everybody loves.

Cinder Toffee 100g Order Code: TAGCIN Outer of 12

White Chocolate Covered Cinder 130g Order Code: TAGWCCIN Outer of 12

# Choose from a Clear Euro Slot Bag for hanging, or decorate with a Swing Tag and Brown Bow

Cinder Toffee 100g Order Code: CINDER Outer of 20

Milk Chocolate Covered Cinder Toffee 130g Order Code: CHOCCINDER Outer of 20