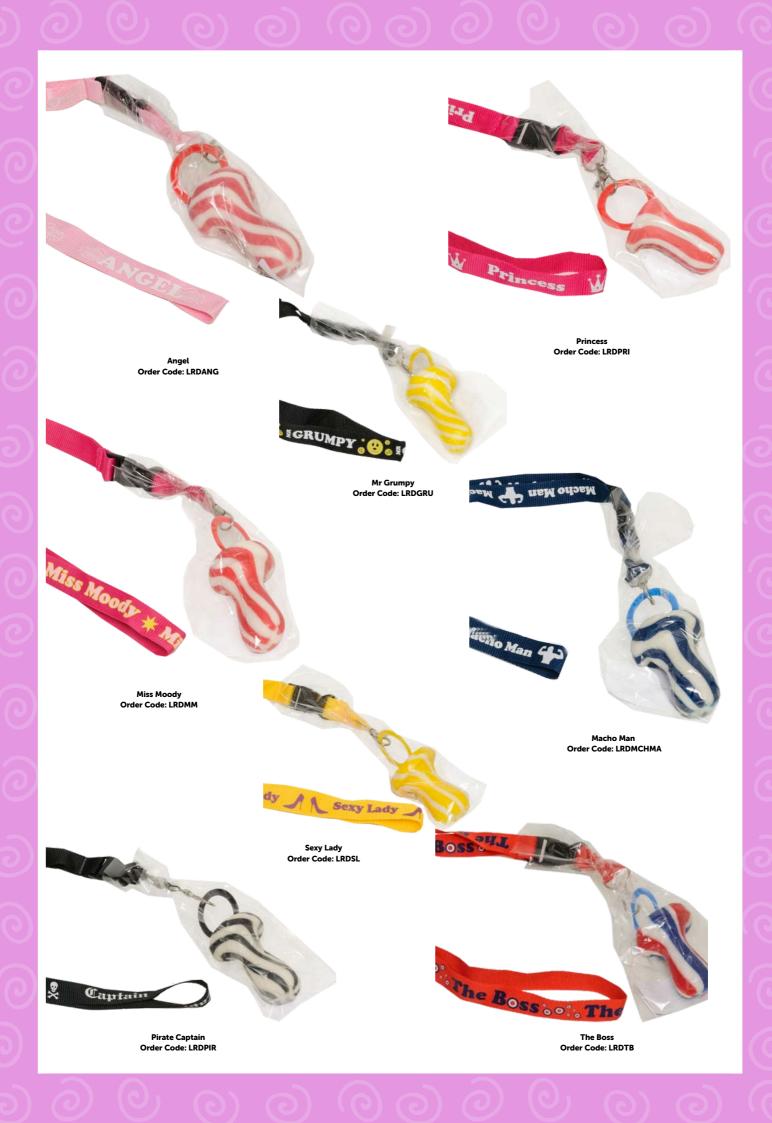

Grandma Order Code: RBGRMA

Grandad Order Code: RBGDAD

Mum Order Code: RBMUM

Dad Order Code: RBDAD

Princess
Order Code: LRPRINCESS

Someone Special Order Code: RBSSPEC

Special Friend Order Code: LRSF

# Two Exciting New Flavours

Cherry Bakewell
Order Code: RBCB

Holiday Rock Pack Order Code: RBPKHRF 6 pack, Assorted Flavours

Liqourice & Aniseed Order Code: BJACK 6 pack, Liquorice & Aniseed

Rock Packs

> Soft Rock SROCK 6 pack, Assorted Flavours