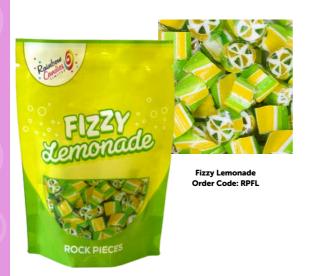

#### Get ready

to embark on a flavour adventure with our Iconic chopped rock sweets

Fruit Burst Order Code: RBRB

Bubble Gum Order Code: RBBUB

Liquorice Allsort Order Code: RBLA

Fizzy Lemonade Order Code: RBFL