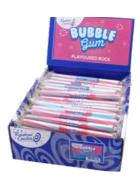

#### Get ready

to embark on a flavour adventure with our Iconic chopped rock sweets

Fruit Burst Order Code: RBRB

Bubble Gum Order Code: RBBUB

Liquorice Allsort Order Code: RBLA

Fizzy Lemonade Order Code: RBFL