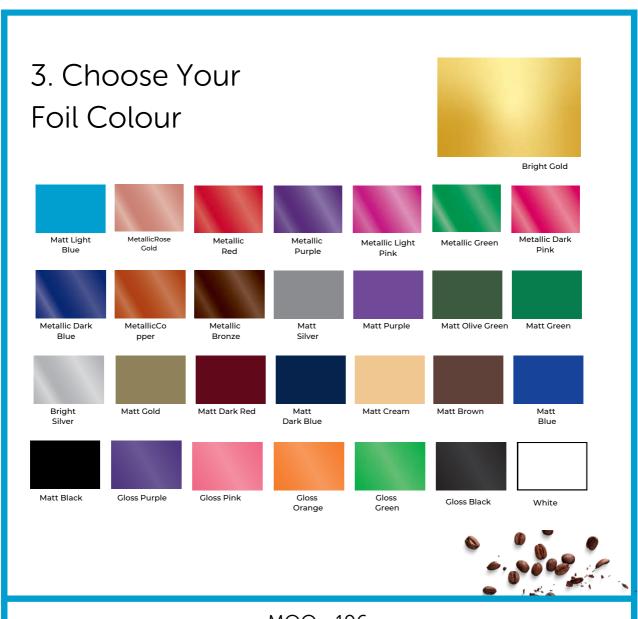

#### Promotional Heritage Bars

Design your own foil printed, personalised chocolate heritage bar.

Personalised Locations, Tourist attractions, Heritage Sites or Gift Souvenir Shops

Use your logo and text to create a single colour foil print, on a choice of coloured heritage box.

MOQ - 196

Upload your artwork at the checkout when placing your order via the website, or by email to: Sales@hameschocolates.co.uk

or by email to. Sales@nameschocolates.co.uk

Personalised Locations, Tourist attractions, Heritage Sites or Gift Souvenir Shops