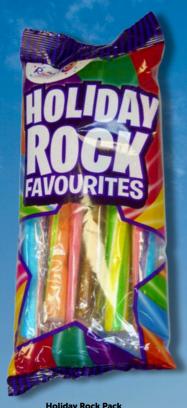

# Two Exciting New Flavours

Cherry Bakewell
Order Code: RBCB

Holiday Rock Pack Order Code: RBPKHRF 6 pack, Assorted Flavours

Liqourice & Aniseed Order Code: BJACK 6 pack, Liquorice & Aniseed

Rock Packs

> Soft Rock SROCK 6 pack, Assorted Flavours

**Outer of 24** 

Holiday Rock Pack Order Code: RBPKHRF 6 pack, includes Tequila, Gin/ Tonic,& Vodka/Orange

Bumper Rock Pack Order Code: RBPKBUM 12 pack, Assorted Flavours