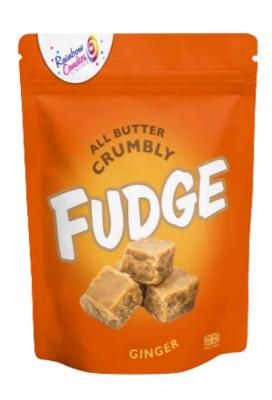

# Ginger

Choose from our 145g fudge pouches, our handy 150g grab bags

OR

**RCBABCFG** 

**RCPABCFG** 