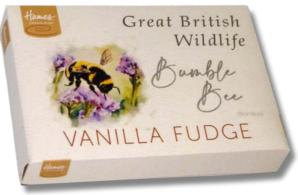

#### Great British Wildlife Range Of Delicious Fudge Boxes And Chocolate Bars

Mouse Order Code: GBWF07 Outer of 24

Hedgehog Order Code: GBWF00 Outer of 24

Bumble Bee Order Code: GBWF08 Outer of 24

Badger Order Code: GBWF03 Outer of 24