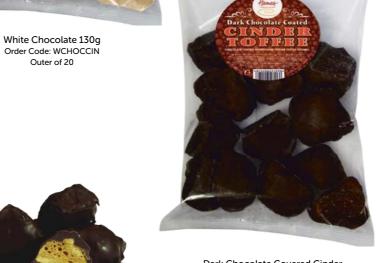

Milk Chocolate & Salted Caramel Flavour Covered Cinder Toffee 130g Order Code: TAGMCSSCCIN Outer of 12

Milk Chocolate Covered Cinder Toffee 130g Order Code: TAGCCIN Outer of 12

Dark Chocolate Covered Cinder Toffee 130g Order Code: TAGDCCIN Outer of 12

Milk Chocolate & Salted Caramel Flavour Covered Cinder Toffee 130g Order Code: SCCHOCCIN Outer of 20

Dark Chocolate Covered Cinder Toffee 130g Order Code: DCHOCCIN Outer of 20