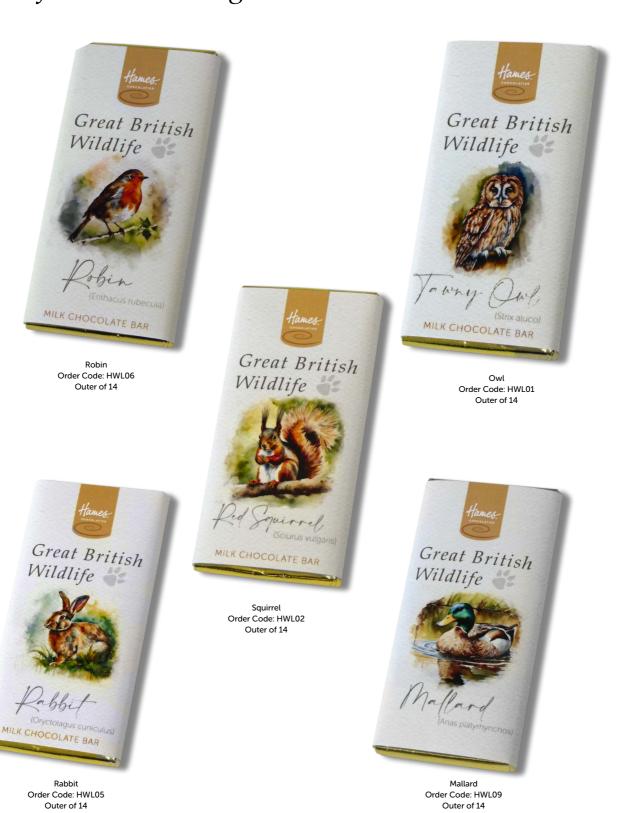

#### Featuring Beautiful WatercolourPictures Of Our Favourite British Wildlife

Mallard Order Code: GBWF09 Outer of 24

Rabbit Order Code: GBWF05 Outer of 24

Squirrel Order Code: GBWF02 Outer of 24

Robin Order Code: GBWF06 Outer of 24

Owl Order Code: GBWF01 Outer of 24

An Eye Catching and Delicious Gift

# Featuring Beautiful WatercolourPictures Of Our Favourite British Wildlife

Fox Order Code: HWL04 Outer of 14

Hedgehog Order Code: HWL00 Outer of 14

Mouse Order Code: HWL07 Outer of 14

Badger Order Code: HWL03 Outer of 14