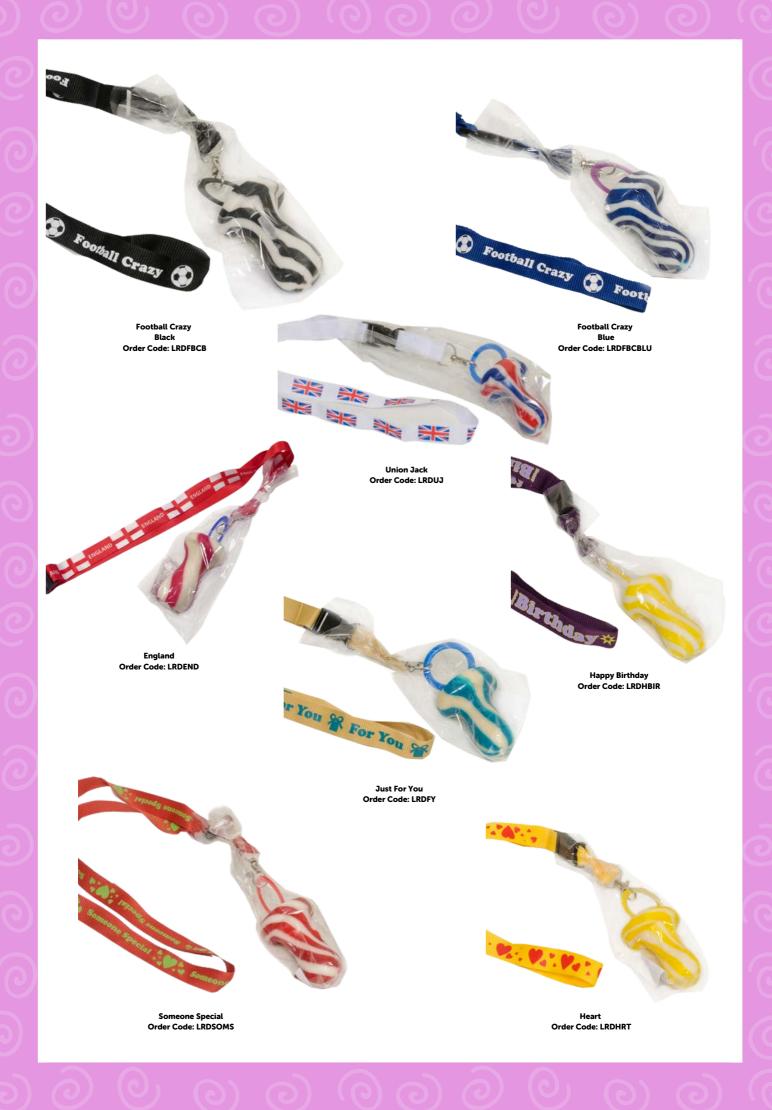

Grandma Order Code: RBGRMA

Grandad Order Code: RBGDAD

Mum Order Code: RBMUM

Dad Order Code: RBDAD

Princess
Order Code: LRPRINCESS

Someone Special Order Code: RBSSPEC

Special Friend Order Code: LRSF

# Two Exciting New Flavours

Cherry Bakewell
Order Code: RBCB

Holiday Rock Pack Order Code: RBPKHRF 6 pack, Assorted Flavours

Liqourice & Aniseed Order Code: BJACK 6 pack, Liquorice & Aniseed

Rock Packs

> Soft Rock SROCK 6 pack, Assorted Flavours