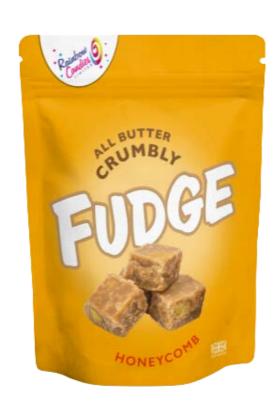

# Honeycomb

Choose from our 145g fudge pouches, our handy 150g grab bags

OR

**RCBABCFH** 

**RCPABCFH** 