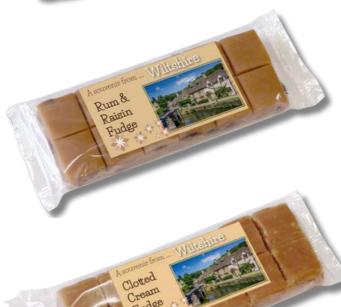

# Our delicious Fudge Boxes and Bars can be personalised with your own photo and branding.

Vanilla 100g Order Code: SOUVMVFB Outer of 24 MOQ - 10 Outers of 24

Milk Choc Chip 100g Order Code: SOUVMCCFB Outer of 24 MOQ - 10 Outers of 24

Rum & Raisin 100g Order Code: SOUVMRRFB Outer of 24 MOQ - 10 Outers of 24

Clotted Cream 100g Order Code: SOUVCCFB Outer of 24 MOQ - 10 Outers of 24

Upload your artwork at the checkout when placing your order via the website, or by email to: Sales@hameschocolates.co.uk