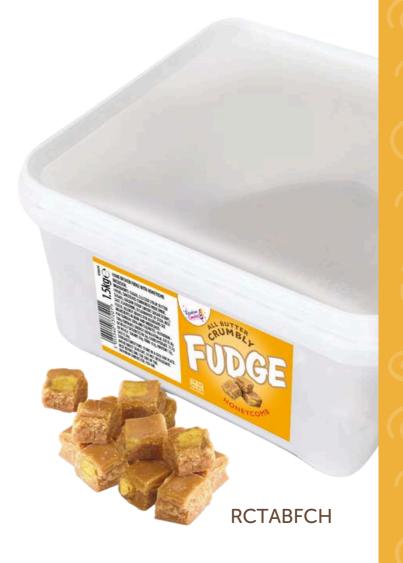

# Honeycomb

Choose from our 145g fudge pouches, our handy 150g grab bags

OR

**RCBABCFH** 

**RCPABCFH** 