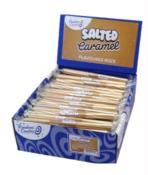

Humbug Order Code: RBHB

Strawberry Sherbert Order Code: RBSS

Peppermint Order Code: RBP

Cookie Dough Order Code: RBCD

Salted Caramel Order Code: RBSAC

Iron Brew Order Code: RBIB

Toffee Apple Order Code: LRTA