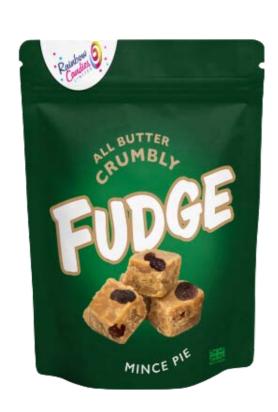

#### **Mince Pie**

Choose from our 145g fudge pouches, our handy 150g grab bags

OR

**RCBABCFMP** 

**RCPABCFMP** 