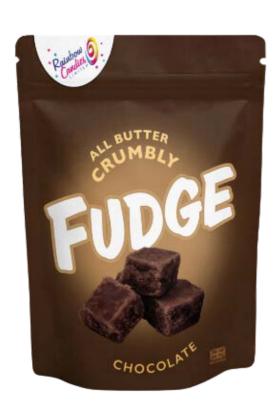

#### Chocolate

Choose from our 145g fudge pouches, our handy 150g grab bags

OR

**RCBABCFC** 

**RCPABCFC** 