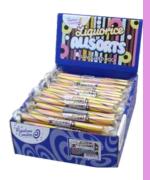

#### Get ready

to embark on a flavour adventure with our Iconic chopped rock sweets

Fruit Burst Order Code: RBRB

Bubble Gum Order Code: RBBUB

Liquorice Allsort Order Code: RBLA

Fizzy Lemonade Order Code: RBFL