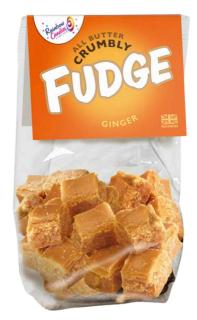

# Ginger

Choose from our 145g fudge pouches, our handy 150g grab bags

OR

**RCBABCFG** 

**RCPABCFG** 