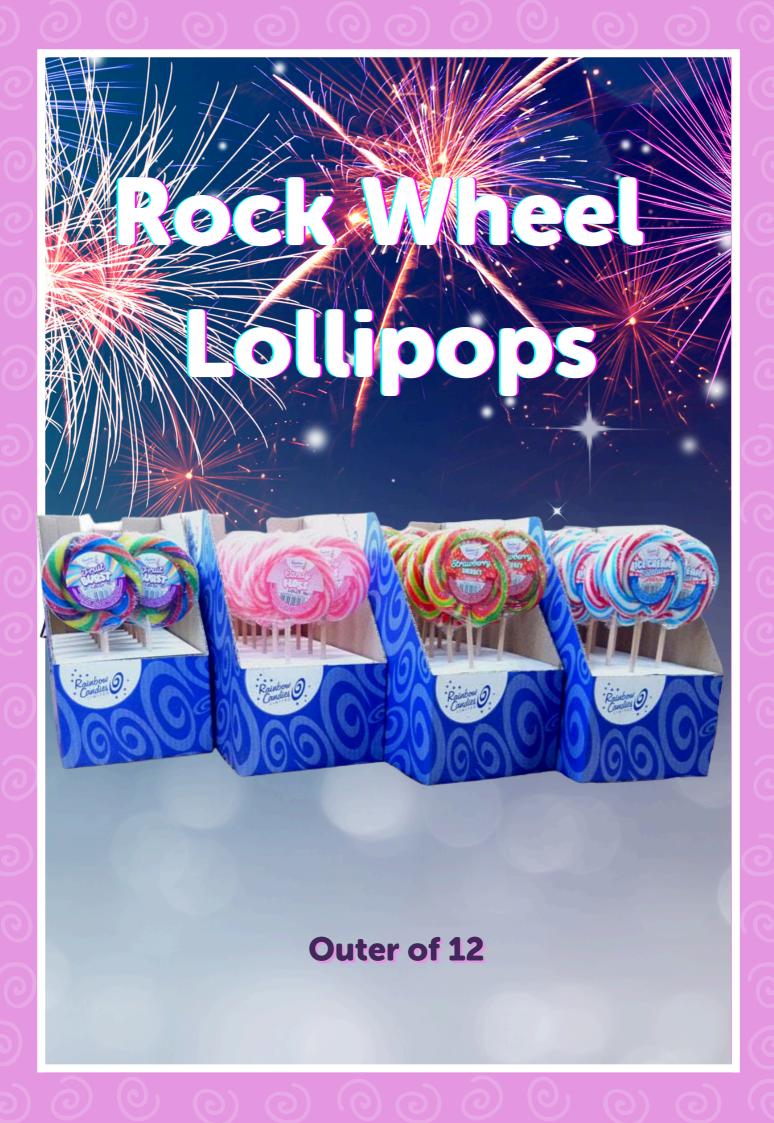

# Bulk packed Chocolate Covered Honeycomb Pieces in a 2.8kg outer

Order Code: CCHMORB

Order Code: CCHSSCB

Candy Floss Order Code: RWLCF12

Iron Brew Order Code: RWLIB12

Chilli Order Code: RWLC12

Apple Pie Order Code: RWLAP12

Bubble Gum Order Code: RWLBG12

Ice Cream Sundae Order Code: RWLICS12

Fizzy Lemonade
Order Code: RWLFL12

Strawberry Sherbert Order Code: RWLSS12