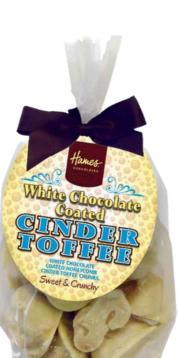

# Whether you call it Cinder Toffee or Honeycomb, when it comes to the crunch it's the delicious sweet favourite everybody loves.

Cinder Toffee 100g Order Code: TAGCIN Outer of 12

White Chocolate Covered Cinder 130g Order Code: TAGWCCIN Outer of 12