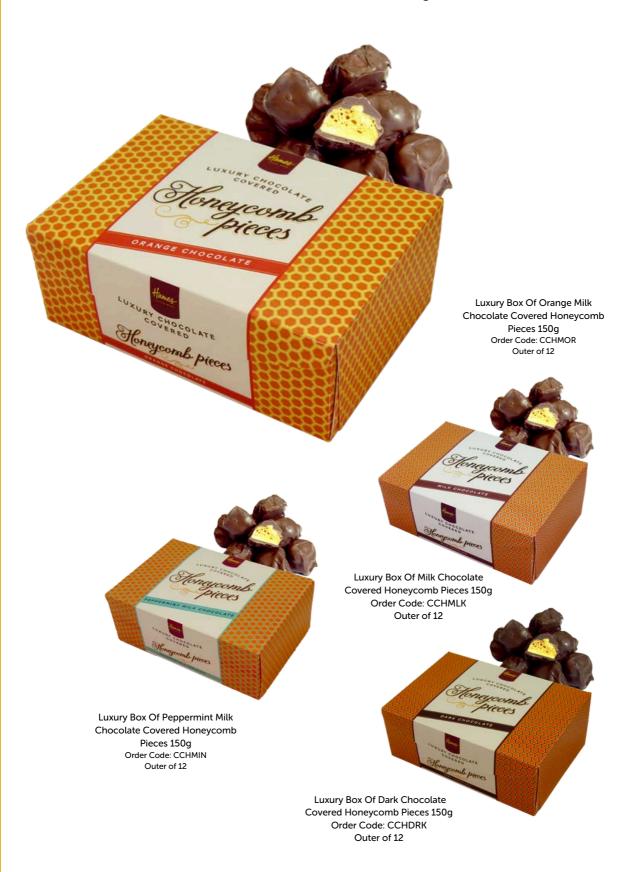

# Our Exquisite Hames Luxury Box of Chocolate Covered Honeycomb Pieces

# Bulk packed Chocolate Covered Honeycomb Pieces in a 2.8kg outer

Order Code: CCHMORB

Order Code: CCHSSCB

Candy Floss Order Code: RWLCF12

Iron Brew Order Code: RWLIB12

Chilli Order Code: RWLC12

Apple Pie Order Code: RWLAP12