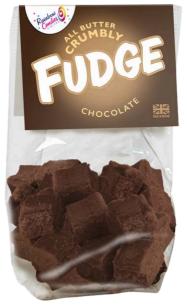

#### Chocolate

Choose from our 145g fudge pouches, our handy 150g grab bags

OR

**RCBABCFC** 

**RCPABCFC** 