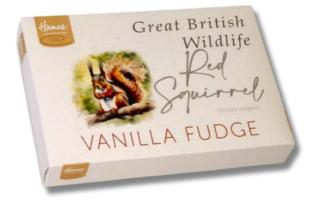

#### Great British Wildlife Range Of Delicious Fudge Boxes And Chocolate Bars

Mouse Order Code: GBWF07 Outer of 24

Hedgehog Order Code: GBWF00 Outer of 24

Bumble Bee Order Code: GBWF08 Outer of 24

Badger Order Code: GBWF03 Outer of 24

#### Featuring Beautiful WatercolourPictures Of Our Favourite British Wildlife

Mallard Order Code: GBWF09 Outer of 24

Rabbit Order Code: GBWF05 Outer of 24

Squirrel Order Code: GBWF02 Outer of 24

Robin Order Code: GBWF06 Outer of 24