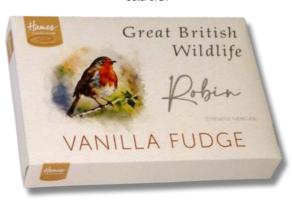

#### Great British Wildlife Range Of Delicious Fudge Boxes And Chocolate Bars

Mouse Order Code: GBWF07 Outer of 24

Hedgehog Order Code: GBWF00 Outer of 24

Bumble Bee Order Code: GBWF08 Outer of 24

Badger Order Code: GBWF03 Outer of 24

#### Featuring Beautiful WatercolourPictures Of Our Favourite British Wildlife

Mallard Order Code: GBWF09 Outer of 24

Rabbit Order Code: GBWF05 Outer of 24

Squirrel Order Code: GBWF02 Outer of 24

Robin Order Code: GBWF06 Outer of 24