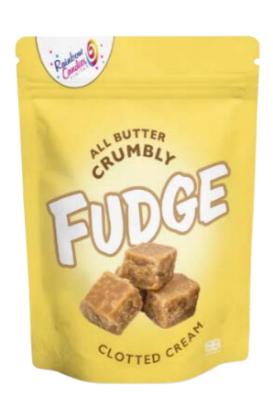

#### **Clotted Cream**

Choose from our 145g fudge pouches, our handy 150g grab bags

OR

**RCBABCFCC** 

**RCPABCFCC** 