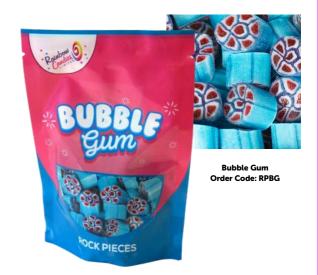

Bubble Gum Order Code: RWLBG12

Ice Cream Sundae Order Code: RWLICS12

Fizzy Lemonade
Order Code: RWLFL12

Strawberry Sherbert Order Code: RWLSS12

#### Get ready

to embark on a flavour adventure with our Iconic chopped rock sweets

Fruit Burst Order Code: RBRB

Bubble Gum Order Code: RBBUB

Liquorice Allsort Order Code: RBLA

Fizzy Lemonade Order Code: RBFL