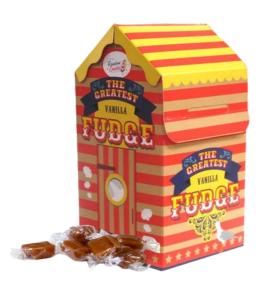

# Gift Boxed Fudge

Vintage Caravan Assorted 125g Order Code: CARAVANAF

Vintage Caravan Vanilla 125g Order Code: CARAVANVF

Big Wheel Assorted 125g Order Code: BWHAF125G

Outer of 12

Big Wheel Salted Caramel 125g Order Code: BWHSCF125G