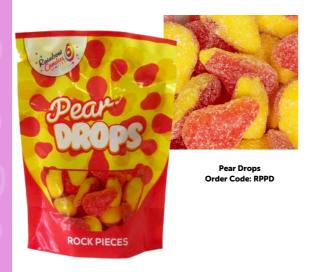

Chocolate Covered Cinder Toffee 130g Order Code: CHOCCINDER Outer of 20



Milk Chocolate & Salted Caramel Flavour Covered Cinder Toffee 130g Order Code: SCCHOCCIN Outer of 20



Dark Chocolate Covered Cinder Toffee 130g Order Code: DCHOCCIN Outer of 20

# Bulk packed Chocolate Covered Honeycomb Pieces in a 2.8kg outer



Order Code: CCHMORB

Order Code: CCHSSCB





Candy Floss Order Code: RWLCF12

Iron Brew Order Code: RWLIB12



Chilli Order Code: RWLC12

Apple Pie Order Code: RWLAP12





Bubble Gum Order Code: RWLBG12

Ice Cream Sundae Order Code: RWLICS12



Fizzy Lemonade
Order Code: RWLFL12

Strawberry Sherbert Order Code: RWLSS12











# Rock Pouches

Outer of 9



#### Get ready

to embark on a flavour adventure with our Iconic chopped rock sweets











































Fruit Burst Order Code: RBRB



Bubble Gum Order Code: RBBUB



Liquorice Allsort Order Code: RBLA



Fizzy Lemonade Order Code: RBFL



Apple Pie Order Code: RBAP



Banoffee Order Code: RBBANOF



Liquorice & Aniseed Order Code: RBBLI



Aniseed Order Code: RBANI



Peanut Butter Order Code: RBPB



Lemon Meringue Order Code: RBLEM



Sherry Trifle Order Code: RBST



Scrumpy Cider Order Code: RBSC



Chocolate Mint Order Code: RBCM



Chocolate Orange Order Code: RBCO



Rhubarb & Custard Order Code: RBRC



Ice Cream Sundae Order Code: RBICS



Raspberry Ripple Order Code: RBRR



Candy Floss Order Code: RBCF



Humbug Order Code: RBHB



Strawberry Sherbert Order Code: RBSS



Peppermint Order Code: RBP



Cookie Dough Order Code: RBCD



Salted Caramel Order Code: RBS