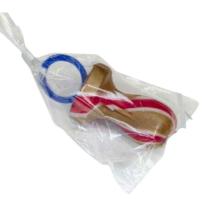

#### Promotional Graphic Lollipops

Chocolate Graphics Lollipops branded with your logo.

Order Code: PROMOGRPHLOL MOQ - 100

Personalised Locations, Tourist attractions, Heritage Sites or Gift Souvenir Shops