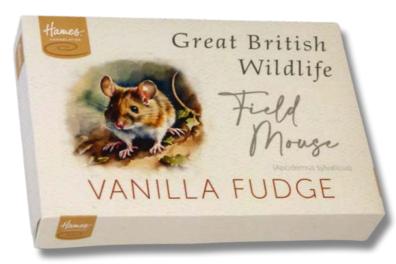

#### Great British Wildlife Range Of Delicious Fudge Boxes And Chocolate Bars

Mouse Order Code: GBWF07 Outer of 24

Hedgehog Order Code: GBWF00 Outer of 24

Bumble Bee Order Code: GBWF08 Outer of 24

Badger Order Code: GBWF03 Outer of 24

#### Featuring Beautiful WatercolourPictures Of Our Favourite British Wildlife

Mallard Order Code: GBWF09 Outer of 24

Rabbit Order Code: GBWF05 Outer of 24

Squirrel Order Code: GBWF02 Outer of 24

Robin Order Code: GBWF06 Outer of 24