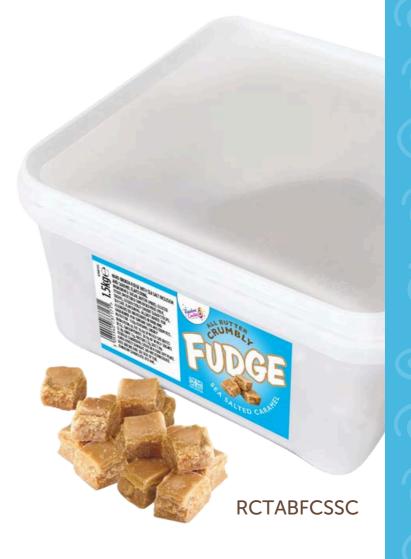

#### Sea Salted Caramel

Choose from our 145g fudge pouches, our handy 150g grab bags

OR

Go Large with our 1.5 kg
Tubs

**RCBABCFSSC** 

**RCPABCFSSC** 