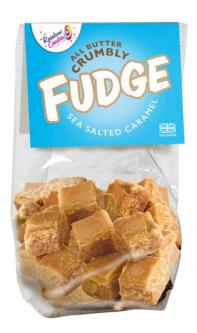

#### Sea Salted Caramel

Choose from our 145g fudge pouches, our handy 150g grab bags

OR

Go Large with our 1.5 kg
Tubs

**RCBABCFSSC** 

**RCPABCFSSC** 