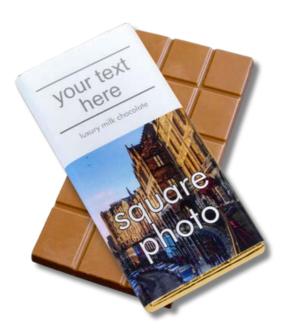

#### Personalised Souvenir Chocolate Bar

Use your own image and text on a simple White wrapper.

Square Photo - 80g bar Gold Foil Order Code: SOUVMGFS03 Silver Foil Order Code: SOUVMSFS03 MOQ 120

Portrait Photo - 80g bar Gold Foil Order Code: SOUVMGFP02 Silver Foil Order Code: SOUVMSFP02 MOQ 120

Landsca[e Photo - 80g bar Gold Foil Order Code: SOUVMGFL01 Silver Foil Order Code: SOUVMSFL01 MOQ 120

Everyone loves to take a Souvenir home from the gift shop!

Personalised Locations, Tourist attractions, Heritage Sites or Gift Souvenir Shops

Upload your artwork at the checkout when placing your order via the website, or by email to: Sales@hameschocolates.co.uk