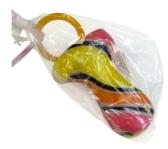

#### Promotional Graphic Lollipops

Chocolate Graphics Lollipops branded with your logo.

Order Code: PROMOGRPHLOL MOQ - 100

Personalised Locations, Tourist attractions, Heritage Sites or Gift Souvenir Shops