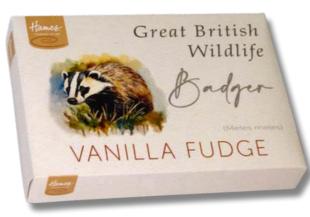

#### Great British Wildlife Range Of Delicious Fudge Boxes And Chocolate Bars

Mouse Order Code: GBWF07 Outer of 24

Hedgehog Order Code: GBWF00 Outer of 24

Bumble Bee Order Code: GBWF08 Outer of 24

Badger Order Code: GBWF03 Outer of 24