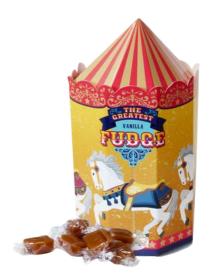

# Gift Boxed Fudge

Vintage Caravan Assorted 125g Order Code: CARAVANAF

Vintage Caravan Vanilla 125g Order Code: CARAVANVF

Big Wheel Assorted 125g Order Code: BWHAF125G

Outer of 12

Big Wheel Salted Caramel 125g Order Code: BWHSCF125G

Beach Hut Assorted BHUTAF125G

Beach Hut Salted Caramel BHUTSCF125G

Beach Hut Vanilla BHUTVF125G

Carousel Vanilla CARVF125G

Carousel Assorted CARAF125G

Carousel Salted Caramel CARSCF125G