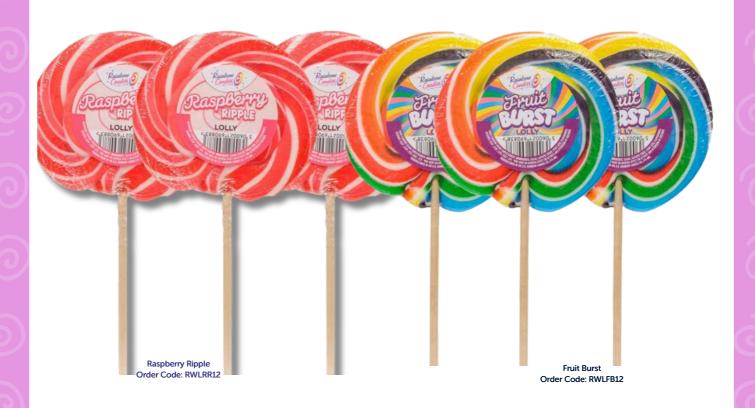

# Bulk packed Chocolate Covered Honeycomb Pieces in a 2.8kg outer

Order Code: CCHMORB

Order Code: CCHSSCB

Candy Floss Order Code: RWLCF12

Iron Brew Order Code: RWLIB12

Chilli Order Code: RWLC12

Apple Pie Order Code: RWLAP12

Bubble Gum Order Code: RWLBG12

Ice Cream Sundae Order Code: RWLICS12

Fizzy Lemonade
Order Code: RWLFL12

Strawberry Sherbert Order Code: RWLSS12