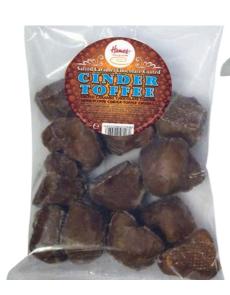

# Whether you call it Cinder Toffee or Honeycomb, when it comes to the crunch it's the delicious sweet favourite everybody loves.

Cinder Toffee 100g Order Code: TAGCIN Outer of 12

White Chocolate Covered Cinder 130g Order Code: TAGWCCIN Outer of 12

Milk Chocolate & Salted Caramel Flavour Covered Cinder Toffee 130g Order Code: TAGMCSSCCIN Outer of 12

Milk Chocolate Covered Cinder Toffee 130g Order Code: TAGCCIN Outer of 12

Dark Chocolate Covered Cinder Toffee 130g Order Code: TAGDCCIN Outer of 12