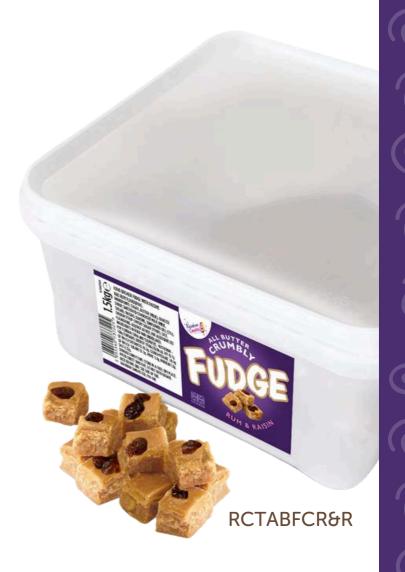

#### Sea Salted Caramel

Choose from our 145g fudge pouches, our handy 150g grab bags

OR

Go Large with our 1.5 kg
Tubs

**RCBABCFSSC** 

**RCPABCFSSC** 