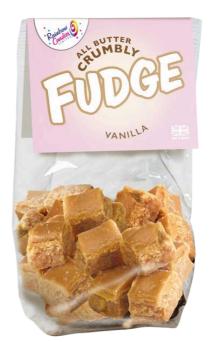

#### **VANILLA**

Choose from our 145g fudge pouches, our handy 150g grab bags

OR

**RCBABCFCB** 

**RCPABCFCB** 