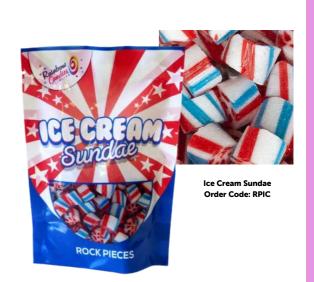

Bubble Gum Order Code: RWLBG12

Ice Cream Sundae Order Code: RWLICS12

Fizzy Lemonade
Order Code: RWLFL12

Strawberry Sherbert Order Code: RWLSS12

Scrumpy Cider Order Code: RBSC

Chocolate Mint Order Code: RBCM

Chocolate Orange Order Code: RBCO

Rhubarb & Custard Order Code: RBRC

Ice Cream Sundae Order Code: RBICS

Raspberry Ripple Order Code: RBRR

Candy Floss Order Code: RBCF