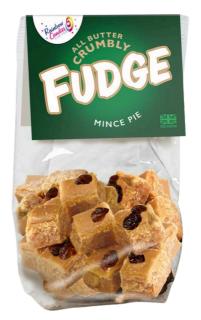

#### **Mince Pie**

Choose from our 145g fudge pouches, our handy 150g grab bags

OR

**RCBABCFMP** 

**RCPABCFMP** 