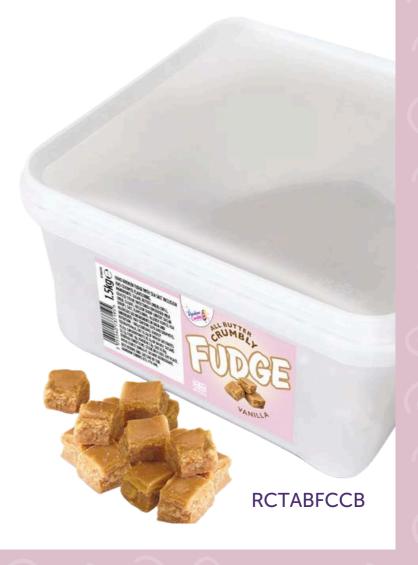

#### Sea Salted Caramel

Choose from our 145g fudge pouches, our handy 150g grab bags

OR

Go Large with our 1.5 kg
Tubs

**RCBABCFSSC** 

**RCPABCFSSC** 