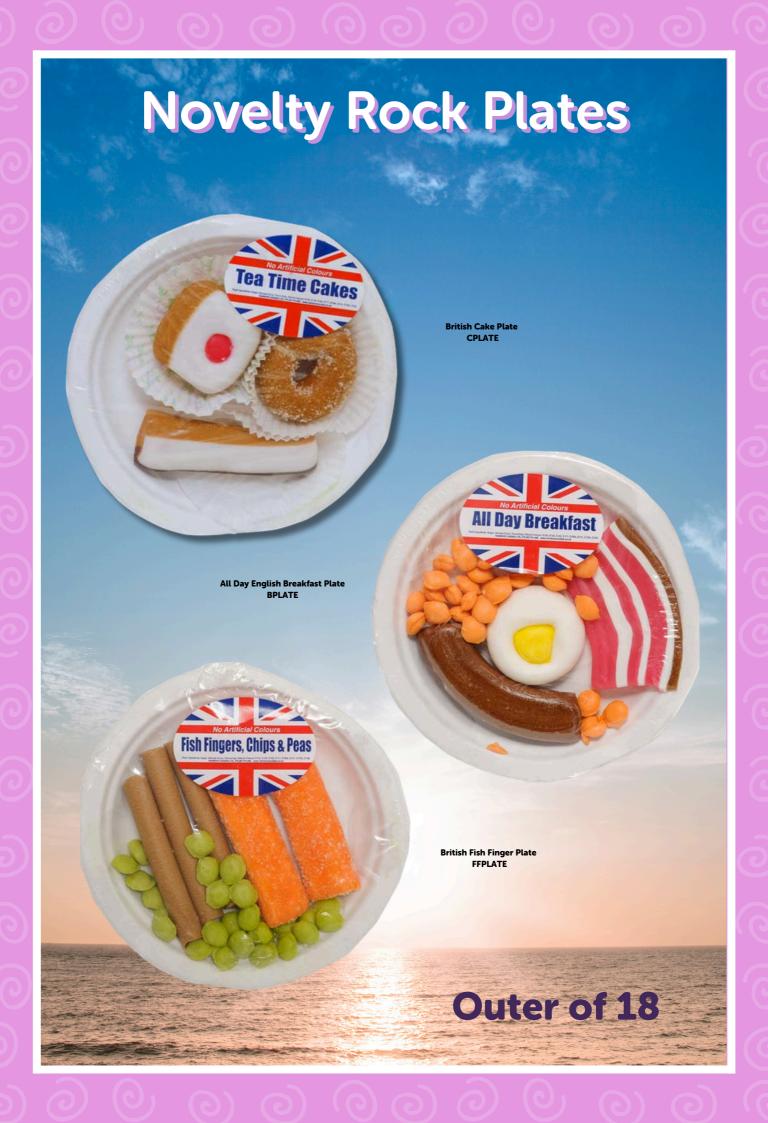

#### Yesteryear Sweet Bags

#### Retro Sweets in a Euro Slot Hang Bag

Hames branded with a 'Step Right Up For The Greatest Sweets On Earth' Sticker, or personalise with your photo and text.

Dew Drops Order Code: YESHBDD Personalised Order Code: SOUVHBDD

Apple BonBons Order Code: YESHBABB Personalised Order Code: SOUVHBABB

Both in Outers of 18
Upload your artwork at the checkout when placing your order via the website,
or by email to: Sales@hameschocolates.co.uk