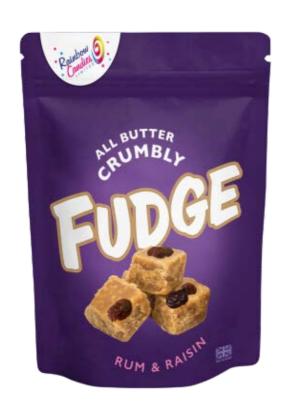

### Rum & Raisin

Choose from our 145g fudge pouches, our handy 150g grab bags

OR

RCBABCFR&R

RCPABCFR&R