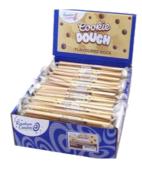

Humbug Order Code: RBHB

Strawberry Sherbert Order Code: RBSS

Peppermint Order Code: RBP

Cookie Dough Order Code: RBCD

Salted Caramel Order Code: RBSAC

Iron Brew Order Code: RBIB

Toffee Apple Order Code: LRTA