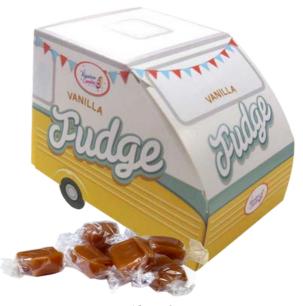

# Gift Boxed Fudge

Vintage Caravan Assorted 125g Order Code: CARAVANAF

Vintage Caravan Vanilla 125g Order Code: CARAVANVF

Big Wheel Assorted 125g Order Code: BWHAF125G

Outer of 12

Big Wheel Salted Caramel 125g Order Code: BWHSCF125G

Beach Hut Assorted BHUTAF125G

Beach Hut Salted Caramel BHUTSCF125G

Beach Hut Vanilla BHUTVF125G

Carousel Vanilla CARVF125G

Carousel Assorted CARAF125G

Carousel Salted Caramel CARSCF125G