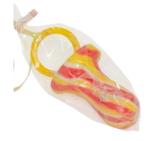

#### Promotional Graphic Lollipops

Chocolate Graphics Lollipops branded with your logo.

Order Code: PROMOGRPHLOL MOQ - 100

Personalised Locations, Tourist attractions, Heritage Sites or Gift Souvenir Shops