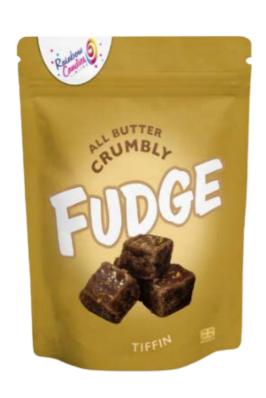

#### Tiffin

Choose from our 145g fudge pouches, our handy 150g grab bags

OR

**RCBABCFT** 

**RCPABCFT** 