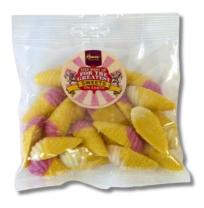

# Two Exciting New Flavours

Cherry Bakewell
Order Code: RBCB

Holiday Rock Pack Order Code: RBPKHRF 6 pack, Assorted Flavours

Liqourice & Aniseed Order Code: BJACK 6 pack, Liquorice & Aniseed

Rock Packs

> Soft Rock SROCK 6 pack, Assorted Flavours

**Outer of 24** 

Holiday Rock Pack Order Code: RBPKHRF 6 pack, includes Tequila, Gin/ Tonic,& Vodka/Orange

Bumper Rock Pack Order Code: RBPKBUM 12 pack, Assorted Flavours