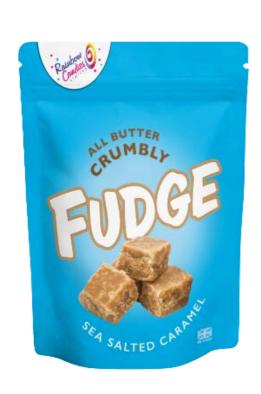

#### Sea Salted Caramel

Choose from our 145g fudge pouches, our handy 150g grab bags

OR

Go Large with our 1.5 kg
Tubs

**RCBABCFSSC** 

**RCPABCFSSC** 