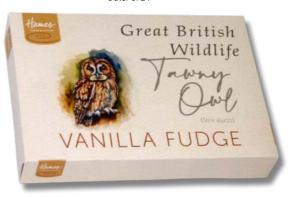

#### Great British Wildlife Range Of Delicious Fudge Boxes And Chocolate Bars

Mouse Order Code: GBWF07 Outer of 24

Hedgehog Order Code: GBWF00 Outer of 24

Bumble Bee Order Code: GBWF08 Outer of 24

Badger Order Code: GBWF03 Outer of 24

#### Featuring Beautiful WatercolourPictures Of Our Favourite British Wildlife

Mallard Order Code: GBWF09 Outer of 24

Rabbit Order Code: GBWF05 Outer of 24

Squirrel Order Code: GBWF02 Outer of 24

Robin Order Code: GBWF06 Outer of 24

Owl Order Code: GBWF01 Outer of 24

An Eye Catching and Delicious Gift