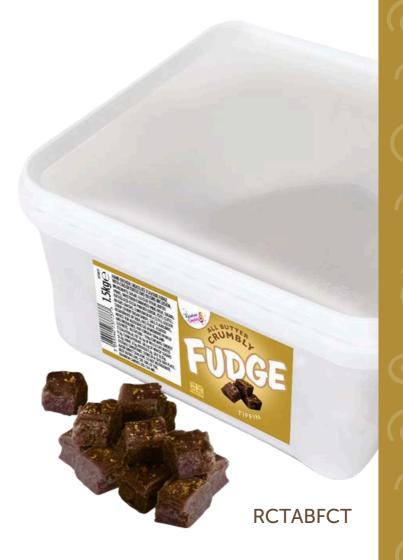

#### Sea Salted Caramel

Choose from our 145g fudge pouches, our handy 150g grab bags

OR

Go Large with our 1.5 kg
Tubs

**RCBABCFSSC** 

**RCPABCFSSC** 