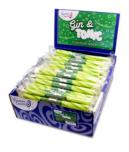

Golden Humbug Order Code: RBGHB

Fizzy Wine Order Code: RBPR

Gin & Tonic Order Code: RBGT

Pineapple Crush Order Code: RBPC

Banana Milkshake Order Code: RBBMS

Blue Raspberry Order Code: RBBRTT

Dandelion & Burdock Order Code: RBDB