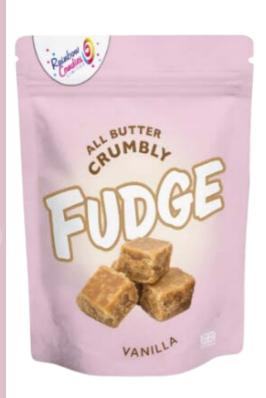

#### **VANILLA**

Choose from our 145g fudge pouches, our handy 150g grab bags

OR

**RCBABCFCB** 

**RCPABCFCB** 