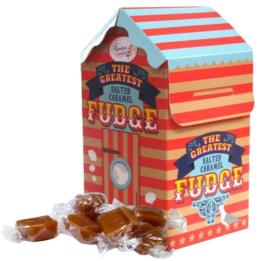

# Gift Boxed Fudge

Vintage Caravan Assorted 125g Order Code: CARAVANAF

Vintage Caravan Vanilla 125g Order Code: CARAVANVF

Big Wheel Assorted 125g Order Code: BWHAF125G

Outer of 12

Big Wheel Salted Caramel 125g Order Code: BWHSCF125G