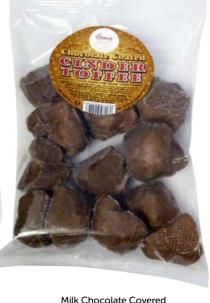

Milk Chocolate & Salted Caramel Flavour Covered Cinder Toffee 130g Order Code: TAGMCSSCCIN Outer of 12

Milk Chocolate Covered Cinder Toffee 130g Order Code: TAGCCIN Outer of 12

Dark Chocolate Covered Cinder Toffee 130g Order Code: TAGDCCIN Outer of 12

# Choose from a Clear Euro Slot Bag for hanging, or decorate with a Swing Tag and Brown Bow

Cinder Toffee 100g Order Code: CINDER Outer of 20

Milk Chocolate Covered Cinder Toffee 130g Order Code: CHOCCINDER Outer of 20