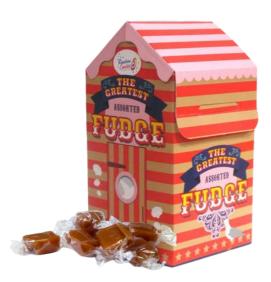

# Gift Boxed Fudge

Vintage Caravan Assorted 125g Order Code: CARAVANAF

Vintage Caravan Vanilla 125g Order Code: CARAVANVF

Big Wheel Assorted 125g Order Code: BWHAF125G

Outer of 12

Big Wheel Salted Caramel 125g Order Code: BWHSCF125G