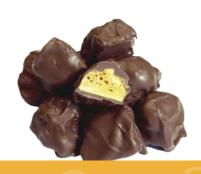

# Our Exquisite Hames Luxury Box of Chocolate Covered Honeycomb Pieces

# Bulk packed Chocolate Covered Honeycomb Pieces in a 2.8kg outer

Order Code: CCHMORB

Order Code: CCHSSCB

Candy Floss Order Code: RWLCF12

Iron Brew Order Code: RWLIB12

Chilli Order Code: RWLC12

Apple Pie Order Code: RWLAP12