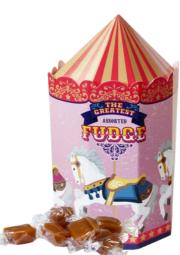

# Gift Boxed Fudge

Vintage Caravan Assorted 125g Order Code: CARAVANAF

Vintage Caravan Vanilla 125g Order Code: CARAVANVF

Big Wheel Assorted 125g Order Code: BWHAF125G

Outer of 12

Big Wheel Salted Caramel 125g Order Code: BWHSCF125G

Beach Hut Assorted BHUTAF125G

Beach Hut Salted Caramel BHUTSCF125G

Beach Hut Vanilla BHUTVF125G

Carousel Vanilla CARVF125G

Carousel Assorted CARAF125G

Carousel Salted Caramel CARSCF125G