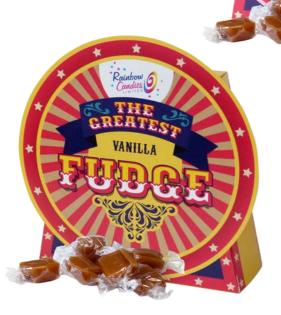

## **Gift Boxed Toffee**

The Puppet Show Vanilla PUPVT125G

The Puppet Show Salted Caramel PUPSCT125G

The Puppet Show Vanilla PUPVT125G

The Puppet Show Assorted PUPAT125G

Outer of 12