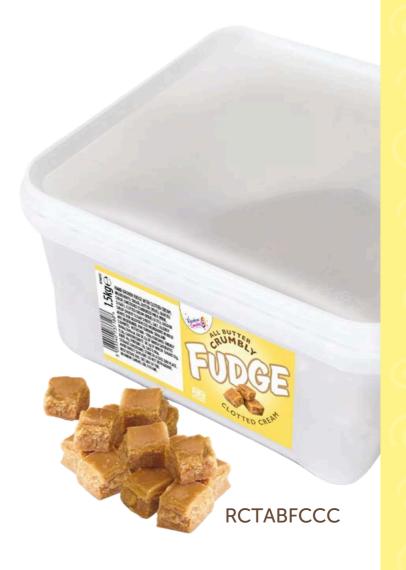

#### **Clotted Cream**

Choose from our 145g fudge pouches, our handy 150g grab bags

OR

**RCBABCFCC** 

**RCPABCFCC** 