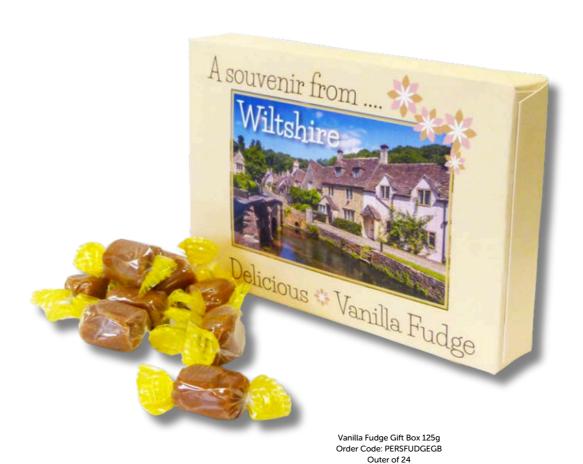

# Personalised Fudge Gift Boxes and Bars

MOQ - 10 Outers of 24

The perfect addition to gift shops, tourism and leisure establishments, heritage sites, seaside gift shops, garden centres, and coffee shops.

# Our delicious Fudge Boxes and Bars can be personalised with your own photo and branding.

Vanilla 100g Order Code: SOUVMVFB Outer of 24 MOQ - 10 Outers of 24

Milk Choc Chip 100g Order Code: SOUVMCCFB Outer of 24 MOQ - 10 Outers of 24

Rum & Raisin 100g Order Code: SOUVMRRFB Outer of 24 MOQ - 10 Outers of 24

Clotted Cream 100g Order Code: SOUVCCFB Outer of 24 MOQ - 10 Outers of 24

Upload your artwork at the checkout when placing your order via the website, or by email to: Sales@hameschocolates.co.uk