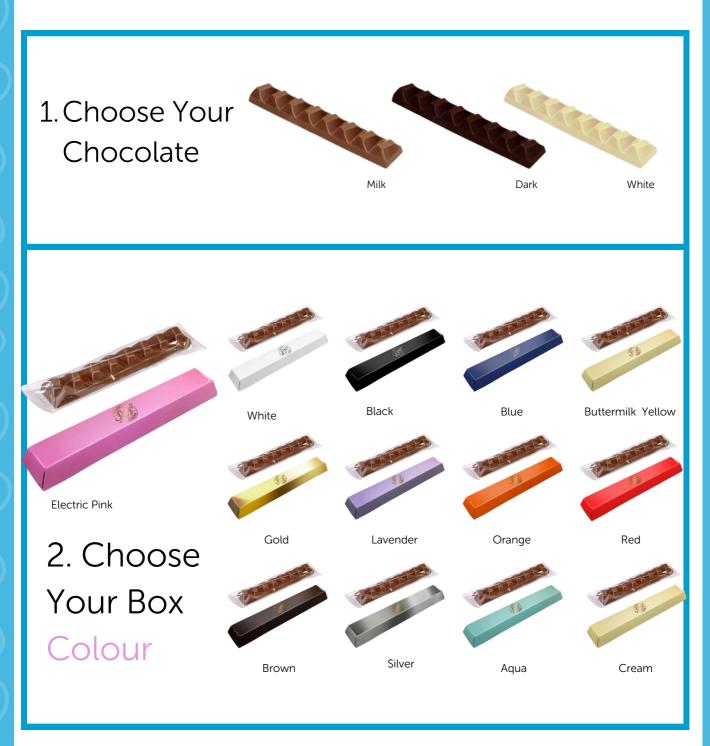

#### Promotional Heritage Bars

Design your own foil printed, personalised chocolate heritage bar.

Personalised Locations, Tourist attractions, Heritage Sites or Gift Souvenir Shops

Use your logo and text to create a single colour foil print, on a choice of coloured heritage box.

MOQ - 196

Upload your artwork at the checkout when placing your order via the website, or by email to: Sales@hameschocolates.co.uk

or by email to. Sales@nameschocolates.co.uk

Personalised Locations, Tourist attractions, Heritage Sites or Gift Souvenir Shops