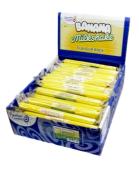

Golden Humbug Order Code: RBGHB

Fizzy Wine Order Code: RBPR

Gin & Tonic Order Code: RBGT

Pineapple Crush Order Code: RBPC

Banana Milkshake Order Code: RBBMS

Blue Raspberry Order Code: RBBRTT

Dandelion & Burdock Order Code: RBDB