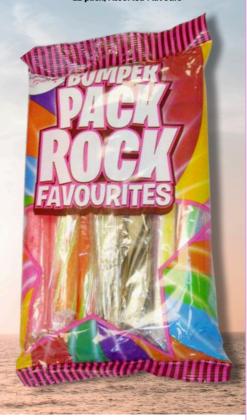

# Two Exciting New Flavours

Cherry Bakewell
Order Code: RBCB

Holiday Rock Pack Order Code: RBPKHRF 6 pack, Assorted Flavours

Liqourice & Aniseed Order Code: BJACK 6 pack, Liquorice & Aniseed

Rock Packs

> Soft Rock SROCK 6 pack, Assorted Flavours

**Outer of 24** 

Holiday Rock Pack Order Code: RBPKHRF 6 pack, includes Tequila, Gin/ Tonic,& Vodka/Orange

Bumper Rock Pack Order Code: RBPKBUM 12 pack, Assorted Flavours