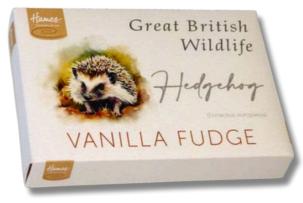

#### Great British Wildlife Range Of Delicious Fudge Boxes And Chocolate Bars

Mouse Order Code: GBWF07 Outer of 24

Hedgehog Order Code: GBWF00 Outer of 24

Bumble Bee Order Code: GBWF08 Outer of 24

Badger Order Code: GBWF03 Outer of 24

#### Featuring Beautiful WatercolourPictures Of Our Favourite British Wildlife

Mallard Order Code: GBWF09 Outer of 24

Rabbit Order Code: GBWF05 Outer of 24

Squirrel Order Code: GBWF02 Outer of 24

Robin Order Code: GBWF06 Outer of 24