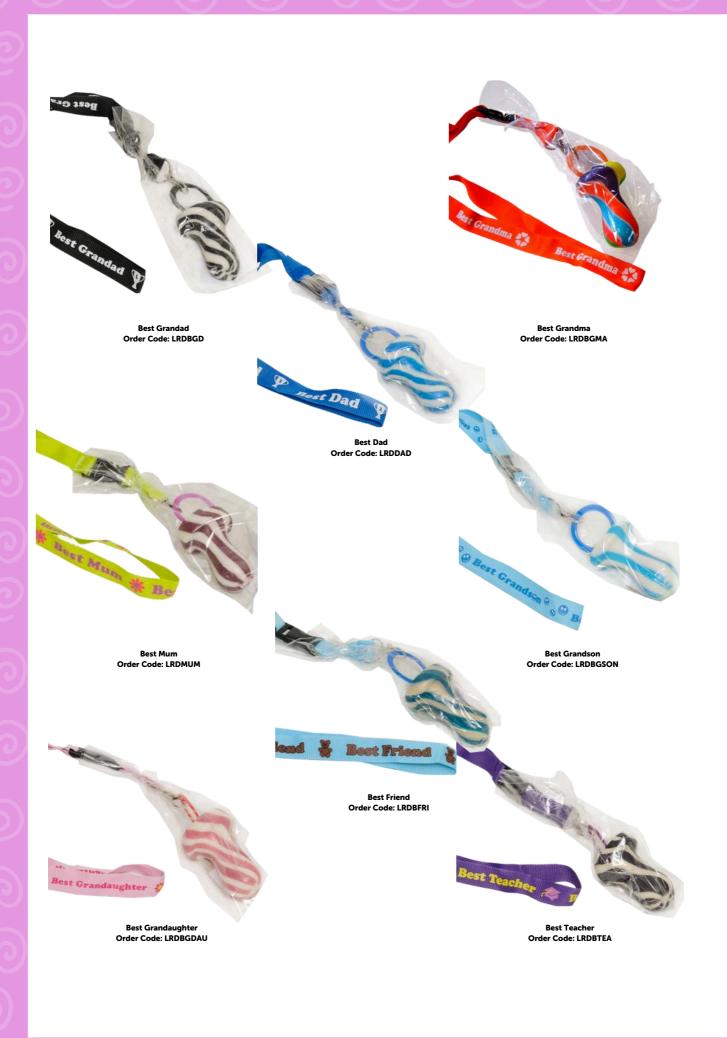

Grandma Order Code: RBGRMA

Grandad Order Code: RBGDAD

Mum Order Code: RBMUM

Dad Order Code: RBDAD

Princess
Order Code: LRPRINCESS

Someone Special Order Code: RBSSPEC

Special Friend Order Code: LRSF