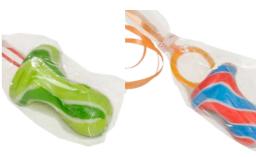

#### Promotional Graphic Lollipops

Chocolate Graphics Lollipops branded with your logo.

Order Code: PROMOGRPHLOL MOQ - 100

Personalised Locations, Tourist attractions, Heritage Sites or Gift Souvenir Shops