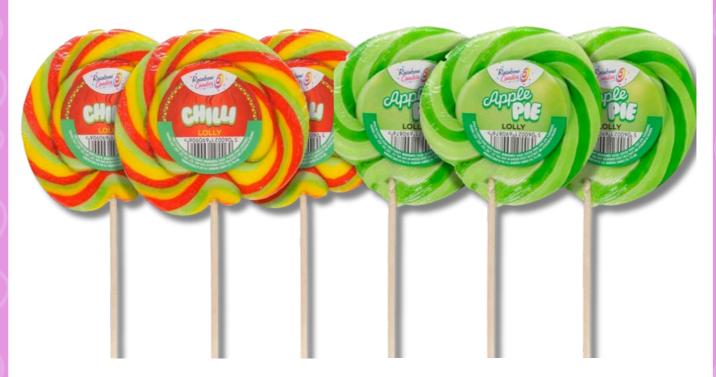

# Bulk packed Chocolate Covered Honeycomb Pieces in a 2.8kg outer

Order Code: CCHMORB

Order Code: CCHSSCB

Candy Floss Order Code: RWLCF12

Iron Brew Order Code: RWLIB12

Chilli Order Code: RWLC12

Apple Pie Order Code: RWLAP12