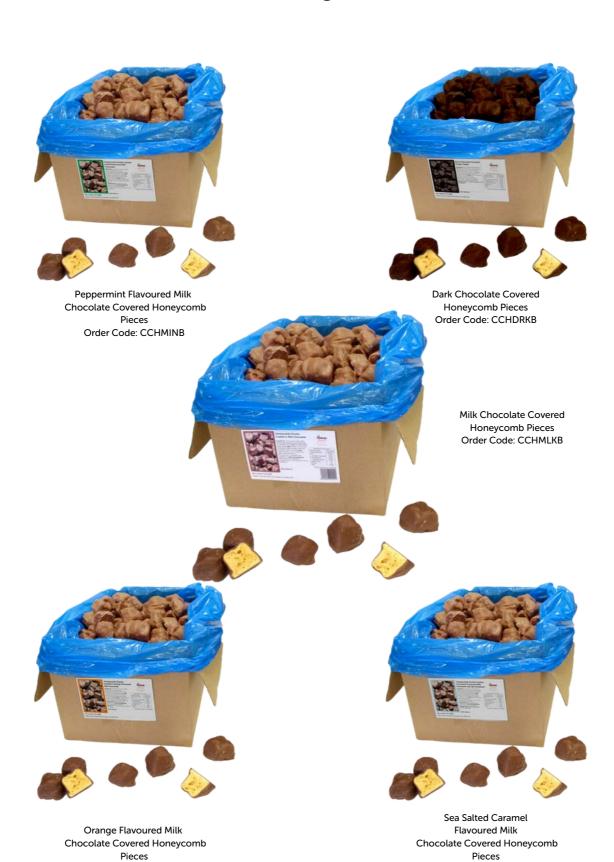

# Our Exquisite Hames Luxury Box of Chocolate Covered Honeycomb Pieces

# Bulk packed Chocolate Covered Honeycomb Pieces in a 2.8kg outer

Order Code: CCHMORB

Order Code: CCHSSCB

Candy Floss Order Code: RWLCF12

Iron Brew Order Code: RWLIB12

Chilli Order Code: RWLC12

Apple Pie Order Code: RWLAP12