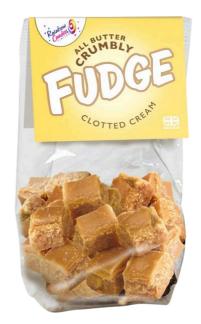

#### **Clotted Cream**

Choose from our 145g fudge pouches, our handy 150g grab bags

OR

**RCBABCFCC** 

**RCPABCFCC** 