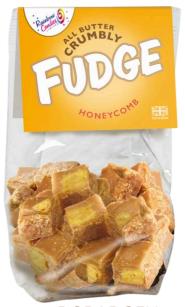

# Honeycomb

Choose from our 145g fudge pouches, our handy 150g grab bags

OR

**RCBABCFH** 

**RCPABCFH** 