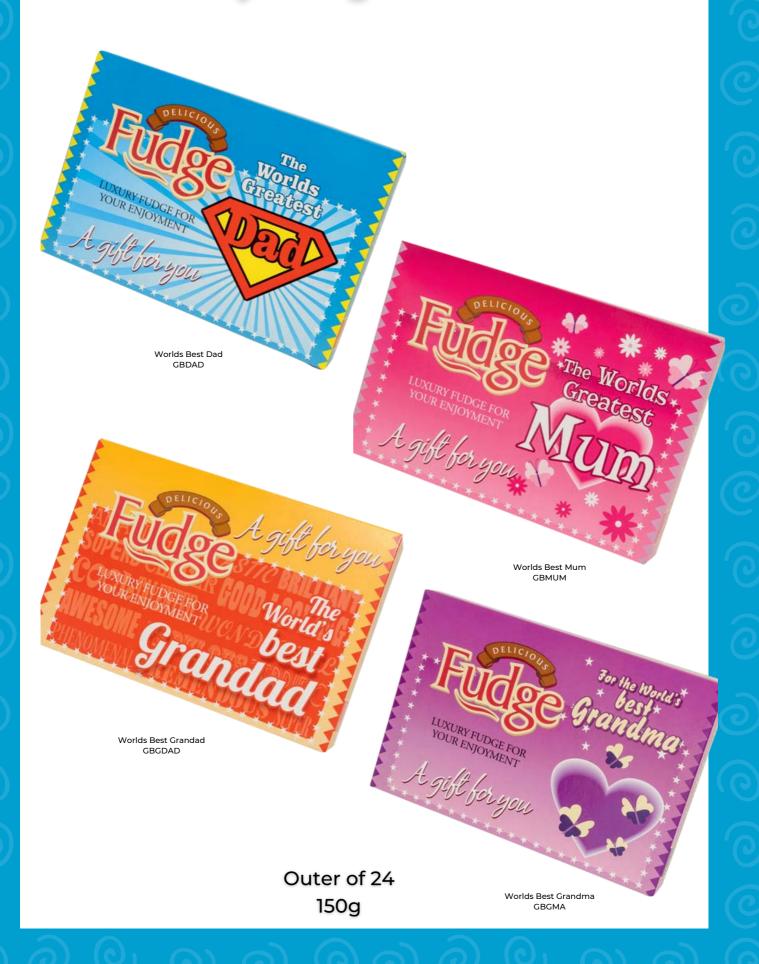

# Personalised Fudge Gift Boxes and Bars

MOQ - 10 Outers of 24

The perfect addition to gift shops, tourism and leisure establishments, heritage sites, seaside gift shops, garden centres, and coffee shops.

# Our delicious Fudge Boxes and Bars can be personalised with your own photo and branding.

Vanilla 100g Order Code: SOUVMVFB Outer of 24 MOQ - 10 Outers of 24

Milk Choc Chip 100g Order Code: SOUVMCCFB Outer of 24 MOQ - 10 Outers of 24