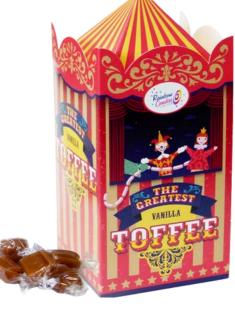

## **Gift Boxed Toffee**

The Puppet Show Vanilla PUPVT125G

The Puppet Show Salted Caramel PUPSCT125G

The Puppet Show Vanilla PUPVT125G

The Puppet Show Assorted PUPAT125G

Outer of 12