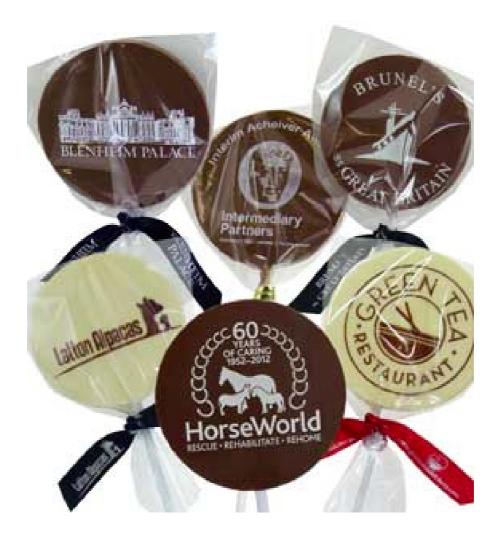

#### Promotional Graphic Lollipops

Chocolate Graphics Lollipops branded with your logo.

Order Code: PROMOGRPHLOL MOQ - 100

Personalised Locations, Tourist attractions, Heritage Sites or Gift Souvenir Shops

Upload your artwork at the checkout when placing your order via the website, or by email to: Sales@hameschocolates.co.uk