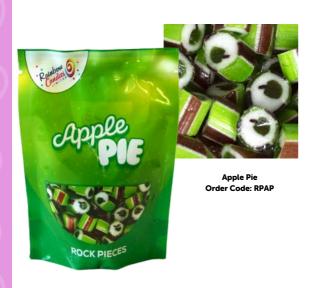

Apple Pie Order Code: RBAP

Banoffee Order Code: RBBANOF

Liquorice & Aniseed Order Code: RBBLI

Aniseed Order Code: RBANI

Peanut Butter Order Code: RBPB

Lemon Meringue Order Code: RBLEM

Sherry Trifle Order Code: RBST