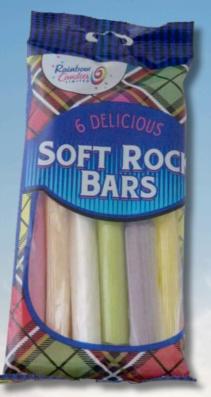

# Two Exciting New Flavours

Cherry Bakewell
Order Code: RBCB

Holiday Rock Pack Order Code: RBPKHRF 6 pack, Assorted Flavours

Liqourice & Aniseed Order Code: BJACK 6 pack, Liquorice & Aniseed

Rock Packs

> Soft Rock SROCK 6 pack, Assorted Flavours