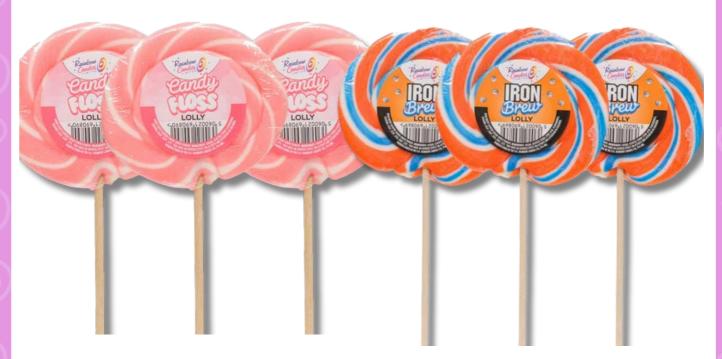

# Bulk packed Chocolate Covered Honeycomb Pieces in a 2.8kg outer

Order Code: CCHMORB

Order Code: CCHSSCB

Candy Floss Order Code: RWLCF12

Iron Brew Order Code: RWLIB12

Chilli Order Code: RWLC12

Apple Pie Order Code: RWLAP12