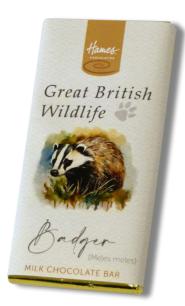

#### Great British Wildlife Range Of Delicious Fudge Boxes And Chocolate Bars

Mouse Order Code: GBWF07 Outer of 24

Hedgehog Order Code: GBWF00 Outer of 24

Bumble Bee Order Code: GBWF08 Outer of 24

Badger Order Code: GBWF03 Outer of 24

#### Featuring Beautiful WatercolourPictures Of Our Favourite British Wildlife

Mallard Order Code: GBWF09 Outer of 24

Rabbit Order Code: GBWF05 Outer of 24

Squirrel Order Code: GBWF02 Outer of 24

Robin Order Code: GBWF06 Outer of 24

#### Great British Wildlife Range Of Delicious Fudge Boxes And Chocolate Bars

The perfect addition to gift shops, tourism and leisure establishments, heritage sites, garden centres,

# Featuring Beautiful WatercolourPictures Of Our Favourite British Wildlife

Fox Order Code: HWL04 Outer of 14

Hedgehog Order Code: HWL00 Outer of 14

Mouse Order Code: HWL07 Outer of 14

Badger Order Code: HWL03 Outer of 14