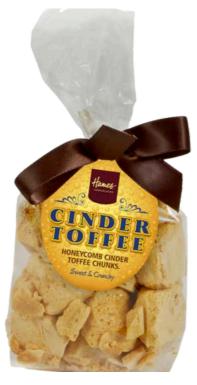

# Whether you call it Cinder Toffee or Honeycomb, when it comes to the crunch it's the delicious sweet favourite everybody loves.

Cinder Toffee 100g Order Code: TAGCIN Outer of 12

White Chocolate Covered Cinder 130g Order Code: TAGWCCIN Outer of 12