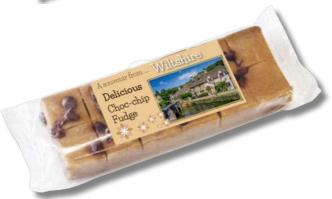

# Personalised Fudge Gift Boxes and Bars

MOQ - 10 Outers of 24

The perfect addition to gift shops, tourism and leisure establishments, heritage sites, seaside gift shops, garden centres, and coffee shops.

# Our delicious Fudge Boxes and Bars can be personalised with your own photo and branding.

Vanilla 100g Order Code: SOUVMVFB Outer of 24 MOQ - 10 Outers of 24

Milk Choc Chip 100g Order Code: SOUVMCCFB Outer of 24 MOQ - 10 Outers of 24