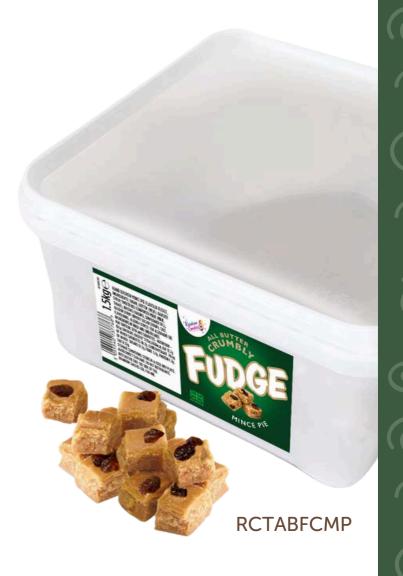

#### Sea Salted Caramel

Choose from our 145g fudge pouches, our handy 150g grab bags

OR

Go Large with our 1.5 kg
Tubs

**RCBABCFSSC** 

**RCPABCFSSC** 