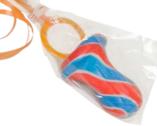

#### Promotional Graphic Lollipops

Chocolate Graphics Lollipops branded with your logo.

Order Code: PROMOGRPHLOL MOQ - 100

Personalised Locations, Tourist attractions, Heritage Sites or Gift Souvenir Shops