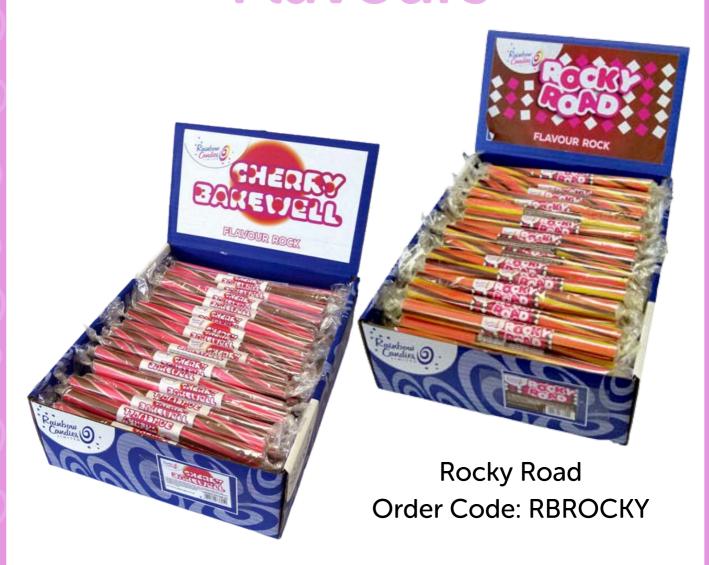

# Two Exciting New Flavours

Cherry Bakewell
Order Code: RBCB

Holiday Rock Pack Order Code: RBPKHRF 6 pack, Assorted Flavours

Liqourice & Aniseed Order Code: BJACK 6 pack, Liquorice & Aniseed

Rock Packs

> Soft Rock SROCK 6 pack, Assorted Flavours

**Outer of 24** 

Holiday Rock Pack Order Code: RBPKHRF 6 pack, includes Tequila, Gin/ Tonic,& Vodka/Orange

Bumper Rock Pack Order Code: RBPKBUM 12 pack, Assorted Flavours