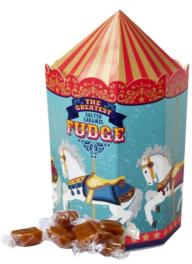

# Gift Boxed Fudge

Vintage Caravan Assorted 125g Order Code: CARAVANAF

Vintage Caravan Vanilla 125g Order Code: CARAVANVF

Big Wheel Assorted 125g Order Code: BWHAF125G

Outer of 12

Big Wheel Salted Caramel 125g Order Code: BWHSCF125G

Beach Hut Assorted BHUTAF125G

Beach Hut Salted Caramel BHUTSCF125G

Beach Hut Vanilla BHUTVF125G

Carousel Vanilla CARVF125G

Carousel Assorted CARAF125G

Carousel Salted Caramel CARSCF125G