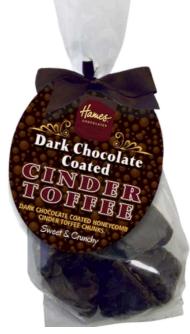

Milk Chocolate & Salted Caramel Flavour Covered Cinder Toffee 130g Order Code: TAGMCSSCCIN Outer of 12

Milk Chocolate Covered Cinder Toffee 130g Order Code: TAGCCIN Outer of 12

Dark Chocolate Covered Cinder Toffee 130g Order Code: TAGDCCIN Outer of 12

Milk Chocolate & Salted Caramel Flavour Covered Cinder Toffee 130g Order Code: SCCHOCCIN Outer of 20

Dark Chocolate Covered Cinder Toffee 130g Order Code: DCHOCCIN Outer of 20