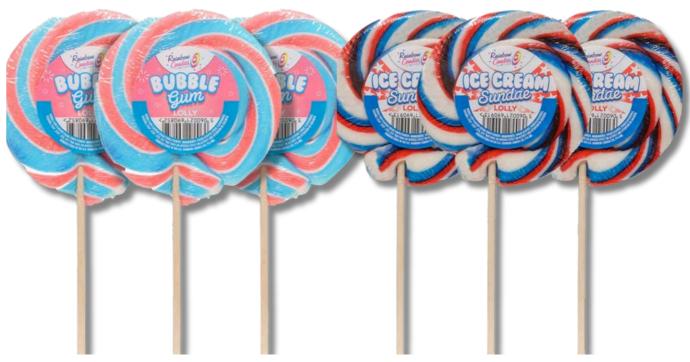

Bubble Gum Order Code: RWLBG12

Ice Cream Sundae Order Code: RWLICS12

Fizzy Lemonade
Order Code: RWLFL12

Strawberry Sherbert Order Code: RWLSS12