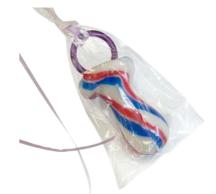

#### Promotional Graphic Lollipops

Chocolate Graphics Lollipops branded with your logo.

Order Code: PROMOGRPHLOL MOQ - 100

Personalised Locations, Tourist attractions, Heritage Sites or Gift Souvenir Shops