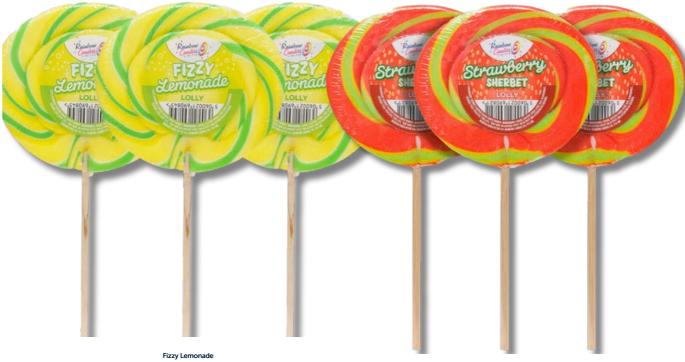

Bubble Gum Order Code: RWLBG12

Ice Cream Sundae Order Code: RWLICS12

Fizzy Lemonade
Order Code: RWLFL12

Strawberry Sherbert Order Code: RWLSS12