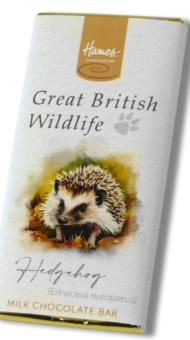

# Featuring Beautiful WatercolourPictures Of Our Favourite British Wildlife

Fox Order Code: HWL04 Outer of 14

Hedgehog Order Code: HWL00 Outer of 14

Mouse Order Code: HWL07 Outer of 14

Badger Order Code: HWL03 Outer of 14