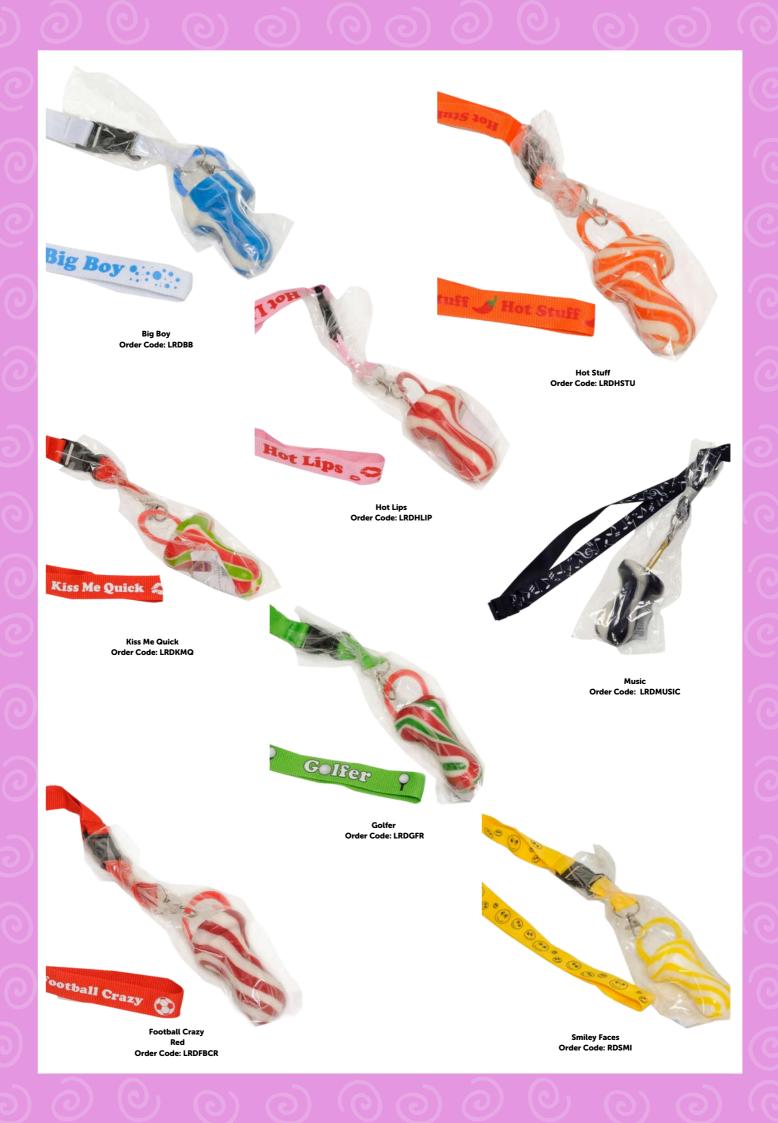

#### Get ready

to embark on a flavour adventure with our Iconic chopped rock sweets

Fruit Burst Order Code: RBRB

Bubble Gum Order Code: RBBUB

Liquorice Allsort Order Code: RBLA

Fizzy Lemonade Order Code: RBFL

Apple Pie Order Code: RBAP

Banoffee Order Code: RBBANOF

Liquorice & Aniseed Order Code: RBBLI

Aniseed Order Code: RBANI

Peanut Butter Order Code: RBPB

Lemon Meringue Order Code: RBLEM

Sherry Trifle Order Code: RBST

Scrumpy Cider Order Code: RBSC

Chocolate Mint Order Code: RBCM

Chocolate Orange Order Code: RBCO

Rhubarb & Custard Order Code: RBRC

Ice Cream Sundae Order Code: RBICS

Raspberry Ripple Order Code: RBRR

Candy Floss Order Code: RBCF

Humbug Order Code: RBHB

Strawberry Sherbert Order Code: RBSS

Peppermint Order Code: RBP

Cookie Dough Order Code: RBCD

Salted Caramel Order Code: RBSAC

Iron Brew Order Code: RBIB

Toffee Apple Order Code: LRTA