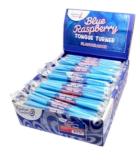

Golden Humbug Order Code: RBGHB

Fizzy Wine Order Code: RBPR

Gin & Tonic Order Code: RBGT

Pineapple Crush Order Code: RBPC

Banana Milkshake Order Code: RBBMS

Blue Raspberry Order Code: RBBRTT

Dandelion & Burdock Order Code: RBDB