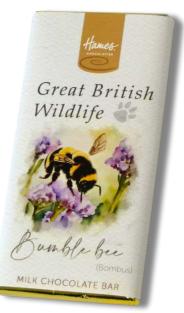

#### Great British Wildlife Range Of Delicious Fudge Boxes And Chocolate Bars

Mouse Order Code: GBWF07 Outer of 24

Hedgehog Order Code: GBWF00 Outer of 24

Bumble Bee Order Code: GBWF08 Outer of 24

Badger Order Code: GBWF03 Outer of 24

Bumble Bee Order Code: HWL08 Outer of 14

An Eye Catching and Delicious Gift