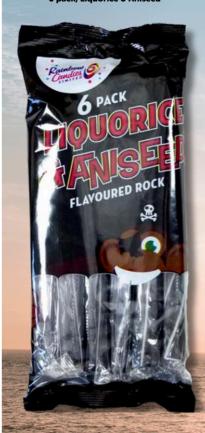

# Two Exciting New Flavours

Cherry Bakewell
Order Code: RBCB

Holiday Rock Pack Order Code: RBPKHRF 6 pack, Assorted Flavours

Liqourice & Aniseed Order Code: BJACK 6 pack, Liquorice & Aniseed

Rock Packs

> Soft Rock SROCK 6 pack, Assorted Flavours