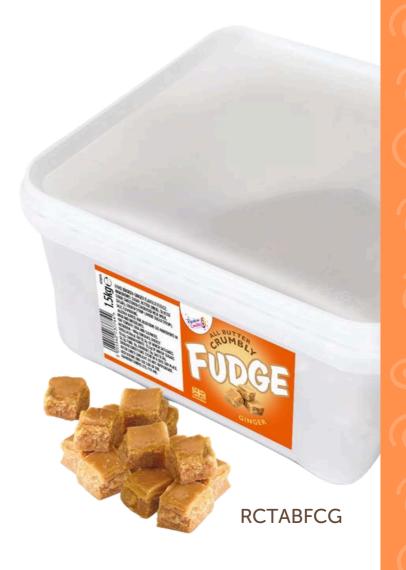

# Ginger

Choose from our 145g fudge pouches, our handy 150g grab bags

OR

**RCBABCFG** 

**RCPABCFG** 