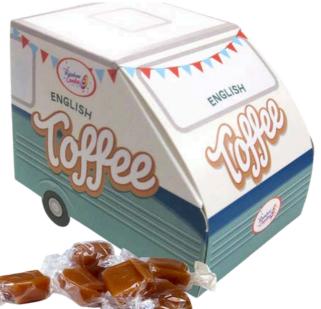

## **Gift Boxed Toffee**

The Puppet Show Vanilla PUPVT125G

The Puppet Show Salted Caramel PUPSCT125G

The Puppet Show Vanilla PUPVT125G

The Puppet Show Assorted PUPAT125G

Outer of 12