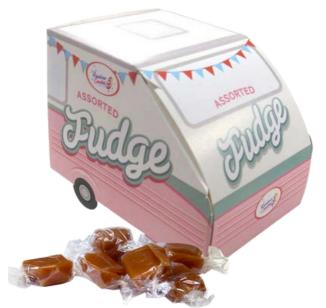

# Gift Boxed Fudge

Vintage Caravan Assorted 125g Order Code: CARAVANAF

Vintage Caravan Vanilla 125g Order Code: CARAVANVF

Big Wheel Assorted 125g Order Code: BWHAF125G

Outer of 12

Big Wheel Salted Caramel 125g Order Code: BWHSCF125G

Beach Hut Assorted BHUTAF125G

Beach Hut Salted Caramel BHUTSCF125G

Beach Hut Vanilla BHUTVF125G

Carousel Vanilla CARVF125G

Carousel Assorted CARAF125G

Carousel Salted Caramel CARSCF125G