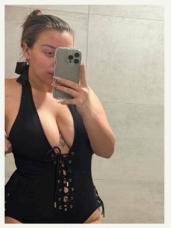

#### The Lace Me Up Swimsuit

Show a little, or a lot with adjustable front and side laces which can be loosened or tightened to suit your individual shape, or preference. This suit is crafted with an inbuilt hourglass shape that acts like shapewear, whilst thick, figure hugging material expertly contours and enhances your natural curves. With medium coverage bottoms and sexy laces, this sculpting swimsuit is the most perfect blend of sexy and sophisticated.

Delivers improved comfort with adjustable neck strap

Bust padding lifts and enhances upper body shape