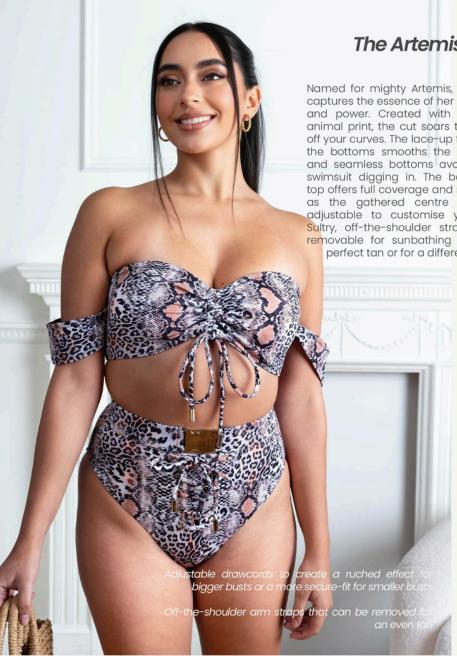

### The Artemis Set

Named for mighty Artemis, this set captures the essence of her bravery and power. Created with a bold animal print, the cut soars to show off your curves. The lace-up front on the bottoms smooths the tummy, and seamless bottoms avoids the swimsuit digging in. The bandeau top offers full coverage and support as the gathered centre is fully adjustable to customise your fit. Sultry, off-the-shoulder straps are removable for sunbathing for the perfect tan or for a different look.