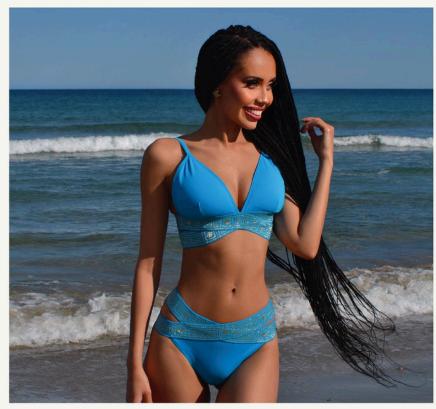

#### The Blue Mosaic Set

Inspired by the tiles in the Ancient Roman Baths, The Blue Mosaic Bikini's high-cut bands cinch in your figure for a secure fit which defines and holds your shape.

You decide the placement of the movable bands to best flatter your individual shape. Sexy meets classy, as the cut out bands emphasise an hourglass figure, and show a little skin, whilst the medium coverage bottoms, and secure top keeps you looking sophisticated.

Removable padding to enhance and lift bust

\*

Glamorous low 'V' cut top shows just enough skin to be flirty

Exaggerates an hourglass shape with adjustable elastic banding to draw in waist and hips for support and shape