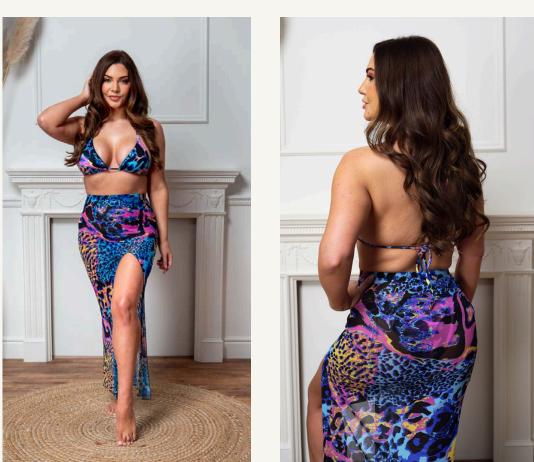

#### The Jungle Fever Mesh Skirt

Unleash your wild side with the coordinating mesh maxi skirt, designed with a thighhigh slit for an effortlessly chic and sultry finish. Perfect for transitioning from beach to bar, the lightweight mesh fabric provides a breezy feel while showcasing the bold print in all its glory. Keep it casual with sandals for lounging around the pool, or dress it up with heels to dance the night away!

Comfortable enough for poolside lounging, bold enough for day-time partying!

Elastic waist banding for a comfortable fit

Bold animal print in vibrant neon colours designed to make a statement!

Thigh-high slit, perfectly positioned to show a little skin, whilst the maxi length keeps it classy