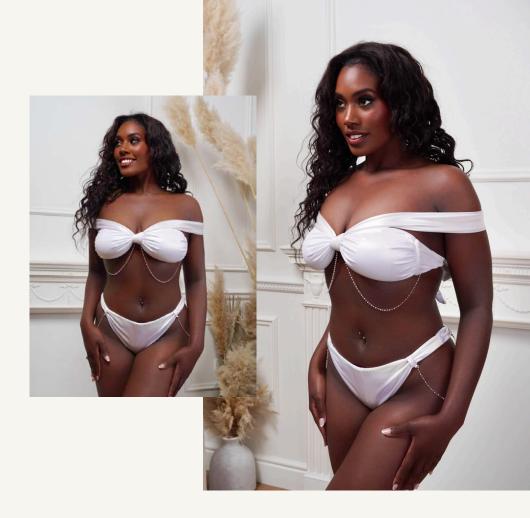

#### The Pearl Bikini

Elevate your swimwear collection with The Pearl Bikini, a show-stopping design that exudes elegance and glamour. Crafted in a glossy, pearled hue, this bikini reflects light beautifully for a radiant, luminous finish. Delicate pearl chain accents add a touch of opulence, draping effortlessly to create a look that's both sophisticated and bold. Perfect for beachside soirées, hen dos and honeymoons, this bikini is designed to make you shine.

Adjustable back tie to better fit your shape and helps avoid unwanted bulging Shimmery, pearlescent material reflects the light, for an eye-catching look Ruched mid-rise bottoms support and sit perfectly on the hips

a graceful, elegant appearance, perfect for brides to be