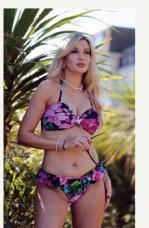

#### The Jungle Fever Bikini

Turn heads with our vibrant Jungle Fever Bikini Set, featuring a bold, neon animal print that exudes confidence and style. This striking two-piece includes a classic triangle bikini top with removable padding and adjustable neck and back straps for the perfect fit and support.

Matching mid-rise bottoms feature adjustable drawcords at the hip, so you can choose thickness of the bikini around your hips, depending on your shape and style. Thick material ensures your bikini won't turn see-through, whilst the seamless finish on the bottoms helps to avoid unwanted bulging around the hips, for a flattering look.

Mid-rise bottoms with adjustable hip drawcords