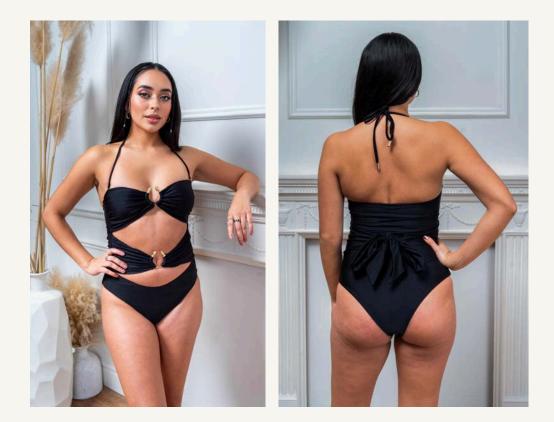

#### The Lace Me Up Swimsuit

Show a little, or a lot with adjustable front and side laces which can be loosened or tightened to suit your individual shape, or preference. This suit is crafted with an inbuilt hourglass shape that acts like shapewear, whilst thick, figure hugging material expertly contours and enhances your natural curves. With medium coverage bottoms and sexy laces, this sculpting swimsuit is the most perfect blend of sexy and sophisticated.

Delivers improved comfort with adjustable neck strap

Bust padding lifts and enhances upper body shape