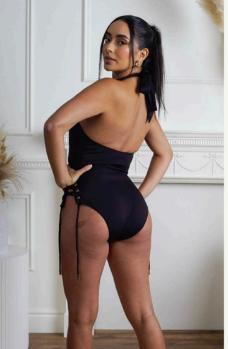

#### The Lace Me Up Swimsuit

Show a little, or a lot with adjustable front and side laces which can be loosened or tightened to suit your individual shape, or preference. This suit is crafted with an inbuilt hourglass shape that acts like shapewear, whilst thick, figure hugging material expertly contours and enhances your natural curves. With medium coverage bottoms and sexy laces, this sculpting swimsuit is the most perfect blend of sexy and sophisticated.

Delivers improved comfort with adjustable neck strap

Bust padding lifts and enhances upper body shape