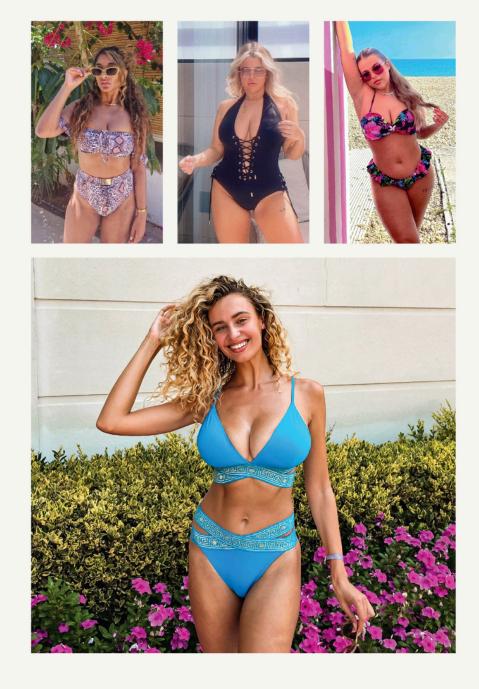

#### The Blue Mosaic Set

Inspired by the tiles in the Ancient Roman Baths, The Blue Mosaic Bikini's high-cut bands cinch in your figure for a secure fit which defines and holds your shape.

You decide the placement of the movable bands to best flatter your individual shape. Sexy meets classy, as the cut out bands emphasise an hourglass figure, and show a little skin, whilst the medium coverage bottoms, and secure top keeps you looking sophisticated.

Removable padding to enhance and lift bust

\*

Glamorous low 'V' cut top shows just enough skin to be flirty

Exaggerates an hourglass shape with adjustable elastic banding to draw in waist and hips for support and shape