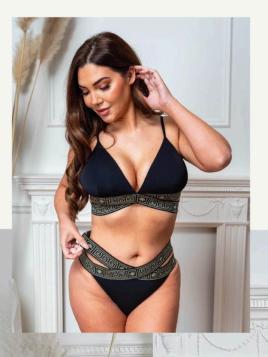

#### The Black Mosaic Set

The Black Mosaic Bikini features double bespoke bands that wrap gracefully around your torso, cinching in your waist for a striking exaggerated hourglass silhouette. The adjustable bands on the hips allow for a personalised fit, enhancing your natural shape. With medium coverage for a refined look, the low V-cut top and cutouts in the bands in a classic black and gold combo offer just the right touch of allure, letting you reveal a hint of skin while keeping it classy.

Creates an hourglass figure with double bands for support and shape

100 \*

Glamorous low V' cut top shows just enough skin to be flirty, whilst removable padding enhances and lifts the bust

Removable padding and adjustable shoulder straps to enhance and lift bust

Gold-thread detail that glistens in the sun