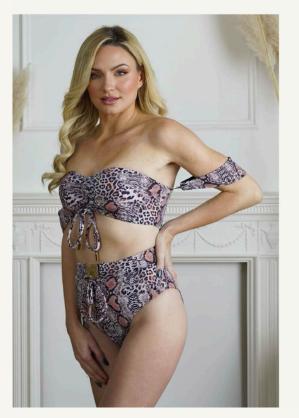

### The Artemis Set

Named for mighty Artemis, this set captures the essence of her bravery and power. Created with a bold animal print, the cut soars to show off your curves. The lace-up front on the bottoms smooths the tummy, and seamless bottoms avoids the swimsuit digging in. The bandeau top offers full coverage and support as the gathered centre is fully adjustable to customise your fit. Sultry, off-the-shoulder straps are removable for sunbathing for the perfect tan or for a different look.