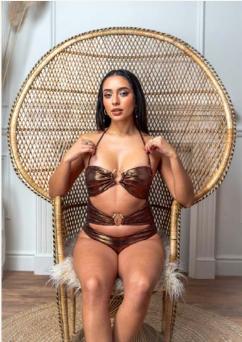

### The Medusa Coverup Skirt

Complete your sexy Medusa-inspired look with this stunning bronze snakeskin-textured skirt, designed to complement the Medusa swimsuit and bikini. Featuring the same glistening fabric that catches the light beautifully, this adjustable V-cut skirt is perfect as a chic beach cover-up with The Medusa Bikini, or as a statement piece with The Medusa Swimsuit. The adjustable drawcords allow you to tailor the length to suit your shape or style, while the v-cut waistline enhances your silhouette for a flattering and confident look.

Adjustable drawcords so you can choose the length of the skirt to suit your shape and style

Ruched effect with V-cut at waist and hem which elongates the legs

Go from beach to bar, with a mini skirt coverup, that matches The Medusa Bikini and Swimsuit