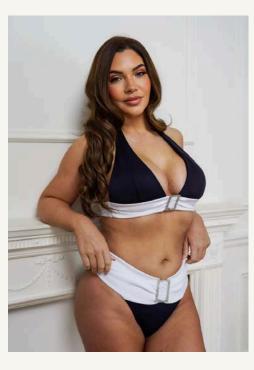

#### The Monochrome Muse Bikini

Designed to flatter and enhance your curves while offering ultimate comfort and style, the high-waisted bottoms include a thick, supportive waistband that cinches your waist for a beautifully contoured silhouette. The top features a plunging neckline with a glamorous diamanté buckle, an adjustable back tie and removable padding, ensuring a customised fit without any digging or bulging into your skin.

Classy medium coverage bottoms Low V-cut top with banding for extra

support

Adjustable neck and back straps to best fit your shape

Removable padding for lift and support