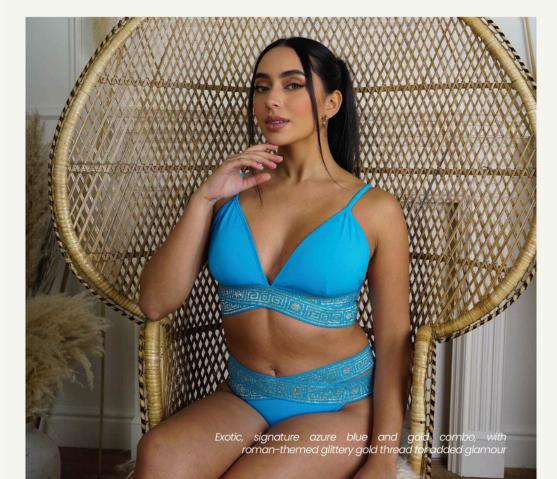

#### The Blue Mosaic Set

Inspired by the tiles in the Ancient Roman Baths, The Blue Mosaic Bikini's high-cut bands cinch in your figure for a secure fit which defines and holds your shape.

You decide the placement of the movable bands to best flatter your individual shape. Sexy meets classy, as the cut out bands emphasise an hourglass figure, and show a little skin, whilst the medium coverage bottoms, and secure top keeps you looking sophisticated.

Removable padding to enhance and lift bust

\*

Glamorous low 'V' cut top shows just enough skin to be flirty

Exaggerates an hourglass shape with adjustable elastic banding to draw in waist and hips for support and shape