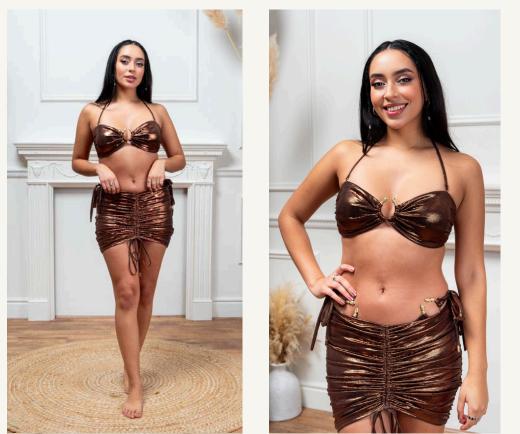

#### The Bronze Medusa Swimsuit

Unleash your inner goddess with this striking Medusa-inspired one-piece swimsuit. Crafted from a glistening bronze snakeskin-textured material, this design shimmers beautifully under the sun, exuding confidence and power. The statement cutouts and gold snake hardware add an alluring edge, channeling Medusa's mythical charm, perfect for those who dare to stand out.

Removable padding to enhance and lift bust

Seamless finish for a smooth silhouette which avoids unwanted bulging