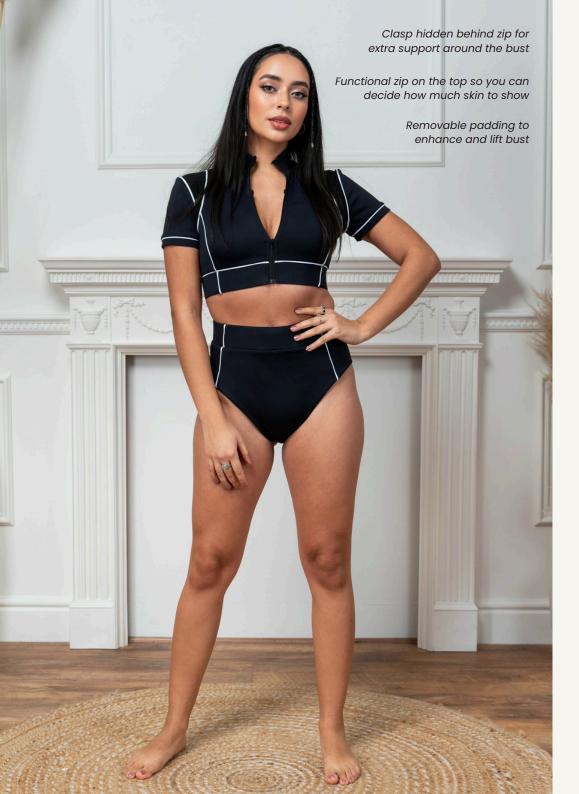

### The Shelby Bikini Set

Rev up your swimwear game with this Formula 1-inspired bikini, where sporty meets chic. This sleek black two-piece features bold white piping, mimicking the aerodynamic lines of racing cars, and a functional zip-front top for an edgy, modern touch. The seamless highwaisted bottoms provide a flattering fit, whilst the medium coverage, and thick material ensures comfort and class. Designed for those who love standout fashion, and functionality, this bikini is perfect for poolside lounging or making waves at the beach.

Racing Inspired Statement Piece designed to turn heads! Sporty and Supportive Formula I design perfect for watersports Thick quality material supports and holds your figure Seamless finish for a smooth silhouette to avoid unwanted bulging Medium coverage bottoms ensures a sophisticated look Exaggerates an hourglass shape with elastic banding to draw in waist for support and shape