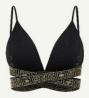

#### The Black Mosaic Set

The Black Mosaic Bikini features double bespoke bands that wrap gracefully around your torso, cinching in your waist for a striking exaggerated hourglass silhouette. The adjustable bands on the hips allow for a personalised fit, enhancing your natural shape. With medium coverage for a refined look, the low V-cut top and cutouts in the bands in a classic black and gold combo offer just the right touch of allure, letting you reveal a hint of skin while keeping it classy.

Creates an hourglass figure with double bands for support and shape

100 \*

Glamorous low V' cut top shows just enough skin to be flirty, whilst removable padding enhances and lifts the bust

Removable padding and adjustable shoulder straps to enhance and lift bust

Gold-thread detail that glistens in the sun