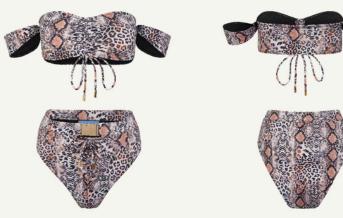

### The Artemis Set

Named for mighty Artemis, this set captures the essence of her bravery and power. Created with a bold animal print, the cut soars to show off your curves. The lace-up front on the bottoms smooths the tummy, and seamless bottoms avoids the swimsuit digging in. The bandeau top offers full coverage and support as the gathered centre is fully adjustable to customise your fit. Sultry, off-the-shoulder straps are removable for sunbathing for the perfect tan or for a different look.