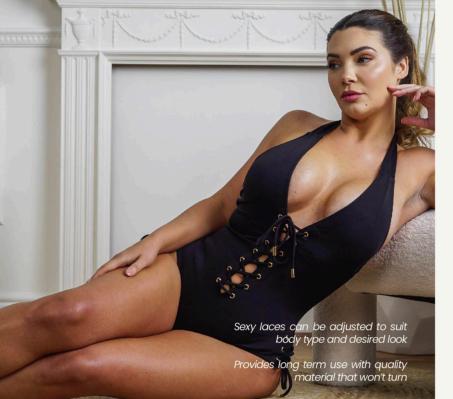

#### The Lace Me Up Swimsuit

Show a little, or a lot with adjustable front and side laces which can be loosened or tightened to suit your individual shape, or preference. This suit is crafted with an inbuilt hourglass shape that acts like shapewear, whilst thick, figure hugging material expertly contours and enhances your natural curves. With medium coverage bottoms and sexy laces, this sculpting swimsuit is the most perfect blend of sexy and sophisticated.

Delivers improved comfort with adjustable neck strap

Bust padding lifts and enhances upper body shape