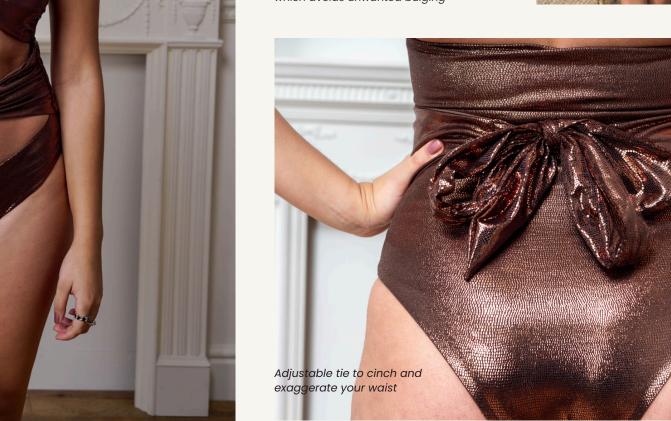

#### The Medusa Bikini Set

Transform into a modern-day goddess with this Medusa-inspired bikini set, designed to captivate and command attention. Crafted from a shimmering bronze snake-skin fabric that glistens beautifully in the sunlight, this striking two-piece features golden snake embellishments that exude mythological allure. The bandeau-style top provides a flattering fit with adjustable straps that can be removed, and thick padding that provides extra support. Elongate your legs, with bottoms that can be adjusted to fit the size and shape of your hips, with bows that sit just above your hips. This glamorous set is the perfect blend of elegance and power, making it your ultimate swimwear for making unforgettable statements by the pool or beach.

Bronze snakeskin-textured material that glistens in the sun

Removable padding to enhance and lift bust

Adjustable hip ties avoiding unwanted bulging

Dramatic snake-themed hardware