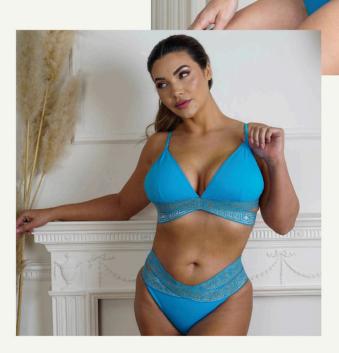

#### The Blue Mosaic Set

Inspired by the tiles in the Ancient Roman Baths, The Blue Mosaic Bikini's high-cut bands cinch in your figure for a secure fit which defines and holds your shape.

You decide the placement of the movable bands to best flatter your individual shape. Sexy meets classy, as the cut out bands emphasise an hourglass figure, and show a little skin, whilst the medium coverage bottoms, and secure top keeps you looking sophisticated.

Removable padding to enhance and lift bust

\*

Glamorous low 'V' cut top shows just enough skin to be flirty

Exaggerates an hourglass shape with adjustable elastic banding to draw in waist and hips for support and shape