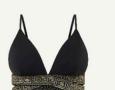

#### The Black Mosaic Set

The Black Mosaic Bikini features double bespoke bands that wrap gracefully around your torso, cinching in your waist for a striking exaggerated hourglass silhouette. The adjustable bands on the hips allow for a personalised fit, enhancing your natural shape. With medium coverage for a refined look, the low V-cut top and cutouts in the bands in a classic black and gold combo offer just the right touch of allure, letting you reveal a hint of skin while keeping it classy.

Creates an hourglass figure with double bands for support and shape

100 \*

Glamorous low V' cut top shows just enough skin to be flirty, whilst removable padding enhances and lifts the bust

Removable padding and adjustable shoulder straps to enhance and lift bust

Gold-thread detail that glistens in the sun