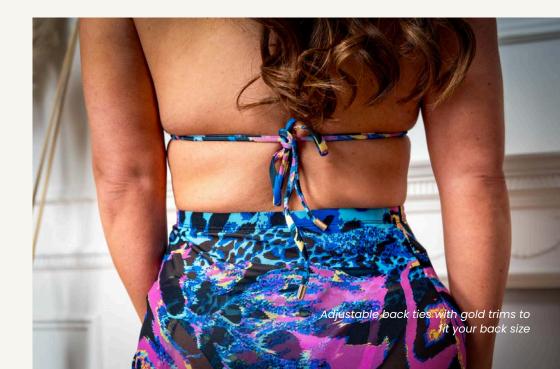

#### The Jungle Fever Bikini

Turn heads with our vibrant Jungle Fever Bikini Set, featuring a bold, neon animal print that exudes confidence and style. This striking two-piece includes a classic triangle bikini top with removable padding and adjustable neck and back straps for the perfect fit and support.

Matching mid-rise bottoms feature adjustable drawcords at the hip, so you can choose thickness of the bikini around your hips, depending on your shape and style. Thick material ensures your bikini won't turn see-through, whilst the seamless finish on the bottoms helps to avoid unwanted bulging around the hips, for a flattering look.