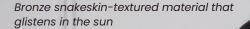

#### The Medusa Bikini Set

Transform into a modern-day goddess with this Medusa-inspired bikini set, designed to captivate and command attention. Crafted from a shimmering bronze snake-skin fabric that glistens beautifully in the sunlight, this striking two-piece features golden snake embellishments that exude mythological allure. The bandeau-style top provides a flattering fit with adjustable straps that can be removed, and thick padding that provides extra support. Elongate your legs, with bottoms that can be adjusted to fit the size and shape of your hips, with bows that sit just above your hips. This glamorous set is the perfect blend of elegance and power, making it your ultimate swimwear for making unforgettable statements by the pool or beach.

Bronze snakeskin-textured material that glistens in the sun

Removable padding to enhance and lift bust

Adjustable hip ties avoiding unwanted bulging

Dramatic snake-themed hardware