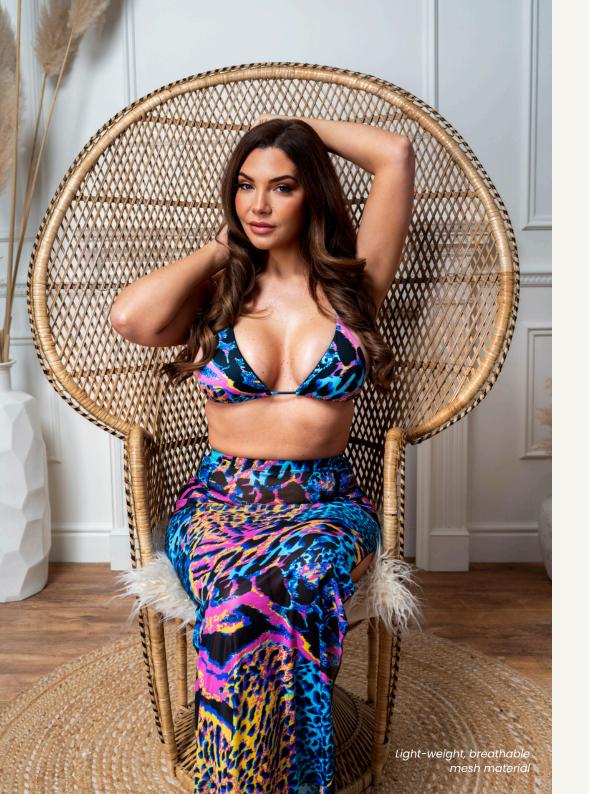

#### The Jungle Fever Mesh Skirt

Unleash your wild side with the coordinating mesh maxi skirt, designed with a thighhigh slit for an effortlessly chic and sultry finish. Perfect for transitioning from beach to bar, the lightweight mesh fabric provides a breezy feel while showcasing the bold print in all its glory. Keep it casual with sandals for lounging around the pool, or dress it up with heels to dance the night away!

Comfortable enough for poolside lounging, bold enough for day-time partying!

Elastic waist banding for a comfortable fit

Bold animal print in vibrant neon colours designed to make a statement!

Thigh-high slit, perfectly positioned to show a little skin, whilst the maxi length keeps it classy