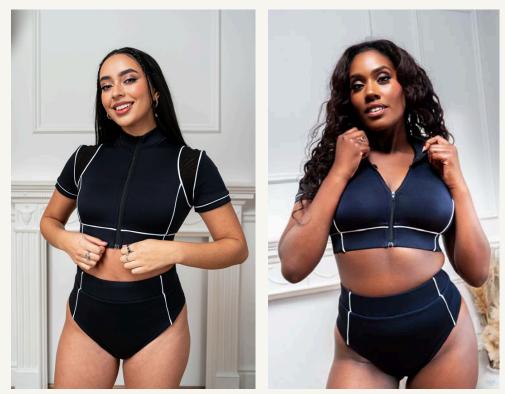

### The Shelby Bikini Set

Rev up your swimwear game with this Formula 1-inspired bikini, where sporty meets chic. This sleek black two-piece features bold white piping, mimicking the aerodynamic lines of racing cars, and a functional zip-front top for an edgy, modern touch. The seamless highwaisted bottoms provide a flattering fit, whilst the medium coverage, and thick material ensures comfort and class. Designed for those who love standout fashion, and functionality, this bikini is perfect for poolside lounging or making waves at the beach.

Racing Inspired Statement Piece designed to turn heads! Sporty and Supportive Formula I design perfect for watersports Thick quality material supports and holds your figure Seamless finish for a smooth silhouette to avoid unwanted bulging Medium coverage bottoms ensures a sophisticated look Exaggerates an hourglass shape with elastic banding to draw in waist for support and shape