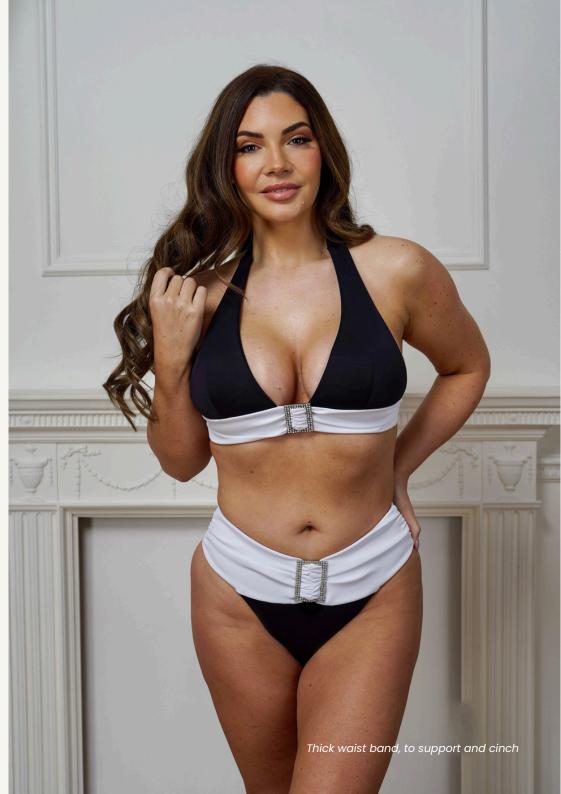

#### The Monochrome Muse Bikini

Designed to flatter and enhance your curves while offering ultimate comfort and style, the high-waisted bottoms include a thick, supportive waistband that cinches your waist for a beautifully contoured silhouette. The top features a plunging neckline with a glamorous diamanté buckle, an adjustable back tie and removable padding, ensuring a customised fit without any digging or bulging into your skin.

Classy medium coverage bottoms Low V-cut top with banding for extra

support

Adjustable neck and back straps to best fit your shape

Removable padding for lift and support