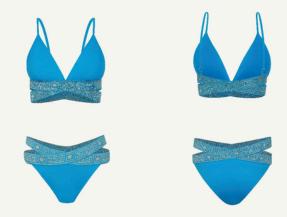

#### The Blue Mosaic Set

Inspired by the tiles in the Ancient Roman Baths, The Blue Mosaic Bikini's high-cut bands cinch in your figure for a secure fit which defines and holds your shape.

You decide the placement of the movable bands to best flatter your individual shape. Sexy meets classy, as the cut out bands emphasise an hourglass figure, and show a little skin, whilst the medium coverage bottoms, and secure top keeps you looking sophisticated.

Removable padding to enhance and lift bust

\*

Glamorous low 'V' cut top shows just enough skin to be flirty

Exaggerates an hourglass shape with adjustable elastic banding to draw in waist and hips for support and shape