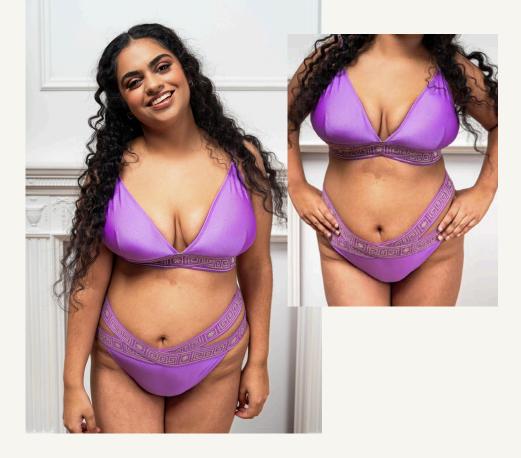

### The Lilac Mosaic Bikini

Inspired by the intricate tiles of Ancient Roman Baths, the Lilac Mosaic Bikini exudes glamour and luxury. The high-cut, adjustable bands cinch in your figure, offering a secure fit that enhances and defines your natural shape. You control the placement of the movable bands to best flatter your unique silhouette. Striking the perfect balance between sexy and sophisticated, the cutout bands highlight an hourglass figure and reveal just the right amount of skin, while the medium-coverage bottoms and supportive top ensure a polished, classy finish.

New, shimmery lilac colourway of an Azure classic, The Mosaic Set. Bespoke banding inspired by the tiles in the Ancient Roman Baths Movable elastic banding to cinch and support the hips Low V-cut top with medium coverage bottoms