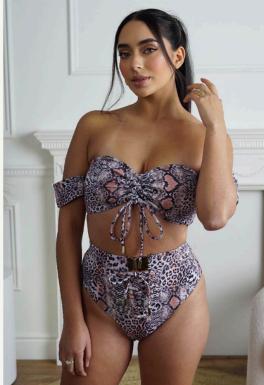

### The Artemis Set

Named for mighty Artemis, this set captures the essence of her bravery and power. Created with a bold animal print, the cut soars to show off your curves. The lace-up front on the bottoms smooths the tummy, and seamless bottoms avoids the swimsuit digging in. The bandeau top offers full coverage and support as the gathered centre is fully adjustable to customise your fit. Sultry, off-the-shoulder straps are removable for sunbathing for the perfect tan or for a different look.