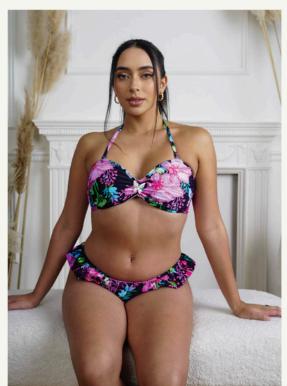

#### The Black Mosaic Set

The Black Mosaic Bikini features double bespoke bands that wrap gracefully around your torso, cinching in your waist for a striking exaggerated hourglass silhouette. The adjustable bands on the hips allow for a personalised fit, enhancing your natural shape. With medium coverage for a refined look, the low V-cut top and cutouts in the bands in a classic black and gold combo offer just the right touch of allure, letting you reveal a hint of skin while keeping it classy.

Creates an hourglass figure with double bands for support and shape

100 \*

Glamorous low V' cut top shows just enough skin to be flirty, whilst removable padding enhances and lifts the bust

Removable padding and adjustable shoulder straps to enhance and lift bust

Gold-thread detail that glistens in the sun