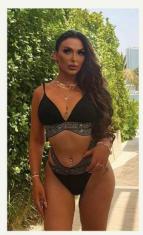

#### The Black Mosaic Set

The Black Mosaic Bikini features double bespoke bands that wrap gracefully around your torso, cinching in your waist for a striking exaggerated hourglass silhouette. The adjustable bands on the hips allow for a personalised fit, enhancing your natural shape. With medium coverage for a refined look, the low V-cut top and cutouts in the bands in a classic black and gold combo offer just the right touch of allure, letting you reveal a hint of skin while keeping it classy.

Creates an hourglass figure with double bands for support and shape

100 \*

Glamorous low V' cut top shows just enough skin to be flirty, whilst removable padding enhances and lifts the bust

Removable padding and adjustable shoulder straps to enhance and lift bust