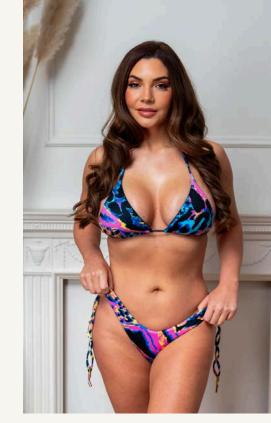

#### The Jungle Fever Bikini

Turn heads with our vibrant Jungle Fever Bikini Set, featuring a bold, neon animal print that exudes confidence and style. This striking two-piece includes a classic triangle bikini top with removable padding and adjustable neck and back straps for the perfect fit and support.