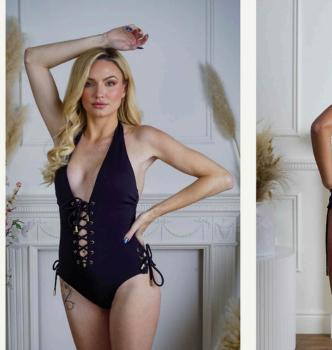

#### The Lace Me Up Swimsuit

Show a little, or a lot with adjustable front and side laces which can be loosened or tightened to suit your individual shape, or preference. This suit is crafted with an inbuilt hourglass shape that acts like shapewear, whilst thick, figure hugging material expertly contours and enhances your natural curves. With medium coverage bottoms and sexy laces, this sculpting swimsuit is the most perfect blend of sexy and sophisticated.

Delivers improved comfort with adjustable neck strap

Bust padding lifts and enhances upper body shape