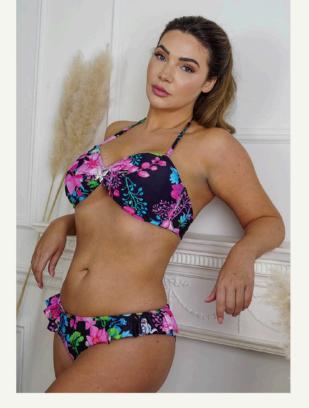

#### The Black Mosaic Set

The Black Mosaic Bikini features double bespoke bands that wrap gracefully around your torso, cinching in your waist for a striking exaggerated hourglass silhouette. The adjustable bands on the hips allow for a personalised fit, enhancing your natural shape. With medium coverage for a refined look, the low V-cut top and cutouts in the bands in a classic black and gold combo offer just the right touch of allure, letting you reveal a hint of skin while keeping it classy.

Creates an hourglass figure with double bands for support and shape

100 \*

Glamorous low V' cut top shows just enough skin to be flirty, whilst removable padding enhances and lifts the bust

Removable padding and adjustable shoulder straps to enhance and lift bust

Gold-thread detail that glistens in the sun