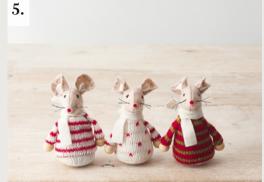

#### 5. RED AND WHITE MICE

An assortment of 3 adorable felt mice decorations, each with patterned jumpers, cute red noses and scarf detail.

Code: 61858