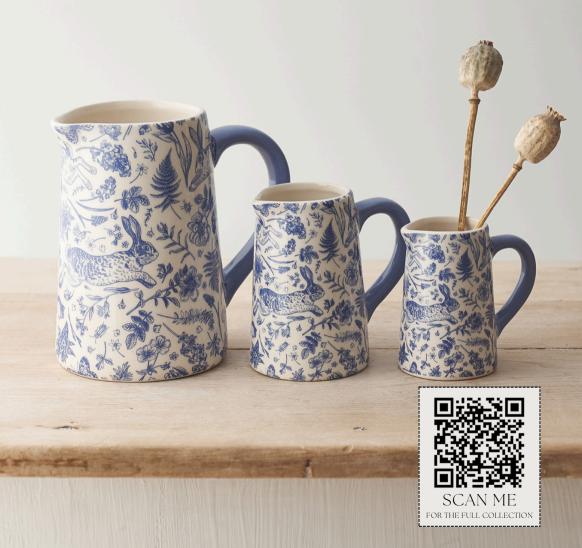

### **BLUE RABBIT JUGS**

Available in 3 sizes these Flora and Fauna jugs are from their best selling homeware range. Discover additional items online.