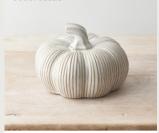

Code: 61733

WHITE RIBBED

A charmingly classic ceramic pumpkin with ribbed effect.