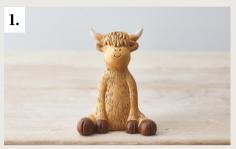

### 2. GRAZE BOARD

A rustic graze board. Ideal for display and decoration with a charming highland cow design. Size: 50cm

Code: 71975 Minimum 2