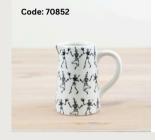

### SKELETON JUGS

Unique jugs with spooktacular designs. Discover must have collections and kitchen essentials.

### GHOST

**JUGS** 

BOO! Bold and beautiful seasonal jugs. A unique decoration and gift item.