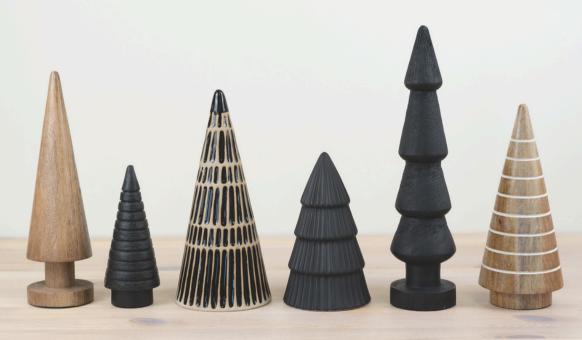

### CHRISTMAS TREES

Simply stunning Christmas Trees

### CHRISTMAS TREES

MATT BLACK TREE

A unique tree to add character, texture and charm to any seasonal interior.

WHITE STRIPED

A stylish and chic wooden Christmas tree made from mango wood.

NATURAL TREE

A contemporary Christmas tree ornament with a natural glaze.

NATURAL TREE

A contemporary tree with plenty of character and charm.

LED CERAMIC TREE

A charming Christmas tree ornament, in a white matte finish with star cut out details.

BLACK MANGO WOOD

Carved from mango wood this tree is chunky in design with a black finish.

GREEN LED TREE

An elegant LED tree adorned with a beautiful forest green natural glaze.

MANGO WOOD TREE

A wonderful scandi Christmas tree with a white hand carved pattern.

GREEN STRIPED TREE

This stylish Christmas tree ornament is perfect for adding luxury to the home.