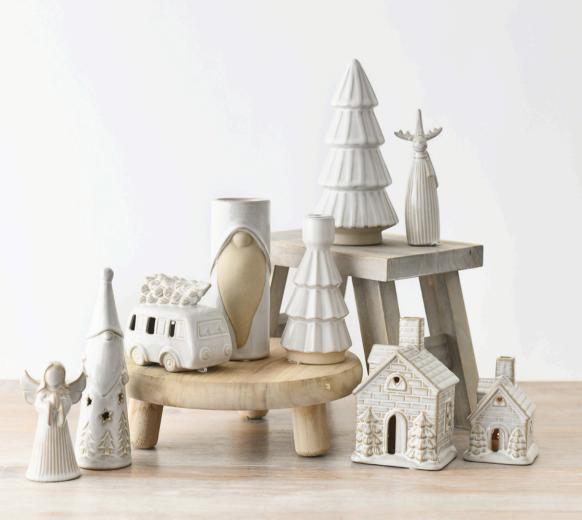

### CHRISTMAS TREES

Simply stunning Christmas Trees

### CHRISTMAS TREES

MATT BLACK TREE

A unique tree to add character, texture and charm to any seasonal interior.

WHITE STRIPED

A stylish and chic wooden Christmas tree made from mango wood.

NATURAL TREE

A contemporary Christmas tree ornament with a natural glaze.

NATURAL TREE

A contemporary tree with plenty of character and charm.

LED CERAMIC TREE

A charming Christmas tree ornament, in a white matte finish with star cut out details.

BLACK MANGO WOOD

Carved from mango wood this tree is chunky in design with a black finish.

GREEN LED TREE

An elegant LED tree adorned with a beautiful forest green natural glaze.

MANGO WOOD TREE

A wonderful scandi Christmas tree with a white hand carved pattern.

GREEN STRIPED TREE

This stylish Christmas tree ornament is perfect for adding luxury to the home.