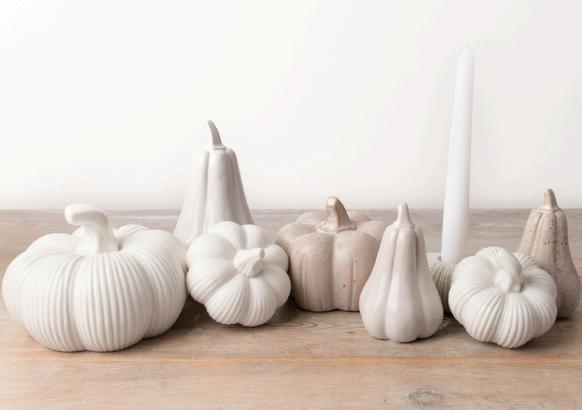

### **PUMPKINS**

Layer up for cosy season with this gorgeous collection of pumpkins in a variety of shapes, sizes and materials

### **PUMPKINS**

Code: 61849

**AUTUMN FABRIC** 

A decorative fabric pumpkin featuring a stylish patterned knit fabric design.

Code: 73785

RUSTIC FINISH

Perfect for adding character to any space this autumn season.

Code: 61828

NATURAL CERAMIC

A chic and unique ceramic pumpkin with a ribbed surface texture and natural reactive glaze finish.

Code: 66498

WHITE SPECKLE

Featuring a natural tone and speckled detailing, this ornament will bring warmth and character to any room.

Code: 61758

SHERPA PUMPKIN

A stylish sherpa pumpkin decoration in a natural colour scheme.

Code: 66495

NATURAL SPECKLE

A charming speckled pumpkin in a natural finish.

Code: 62155

WHITE TEXTURE

A pumpkin decoration featuring a spiralled stalk design, ribbon detailing and textured fabric effect finish.

Code: 73852

JACK-O'-LANTERN

With a natural white glaze and a built-in LED candle, this pumpkin is a perfect blend of classic spooky charm and modern elegance.

Code: 61733

WHITE RIBBED

A charmingly classic ceramic pumpkin with ribbed effect.