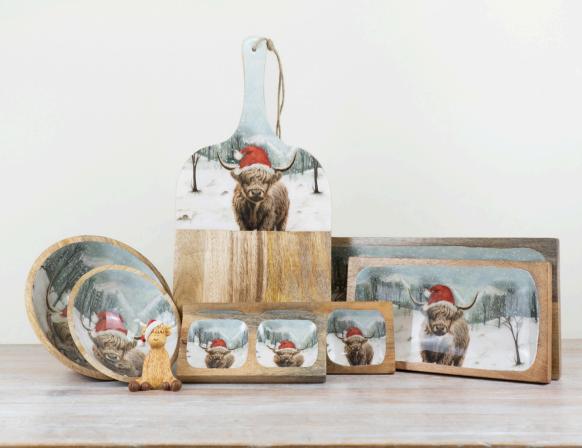

### HIGHLAND COW

Trending kitchen and homewares

### HIGHLAND COW

### A HIGHLY ANTICIPATED RANGE OF HIGHLAND COWS

### 1. HIGHLAND COW ORNAMENT

A charming highland cow ornament. Beautifully detailed and always a best seller.

Code: 60048 Minimum 6 Size: 9cm

### 2. GRAZE BOARD

A rustic graze board. Ideal for display and decoration with a charming highland cow design. Size: 50cm

Code: 71975 Minimum 2

#### 3. CERAMICS

Most wanted! A gorgeous collection of ceramics featuring a rustic highland cow image.

Codes: 71584, 71583 and 71582

#### 4. PLANTER

A unique and beautifully glazed planter. Full of texture, character and charm.

Code: 71589 Minimum 4 Size: 14.7cm