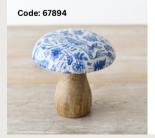

### WOODEN MUSHROOM

In a rich blue hue the pattern is intricate in design with jumping hares, beautiful butterflies and whimsical flowers.

### FLORA & FAUNA

A beautifully detailed collection with a hand-drawn design that features jumping hares and tiny creatures

The rich blue hue will add a fresh look to all interior spaces. A wonderful and much loved collection