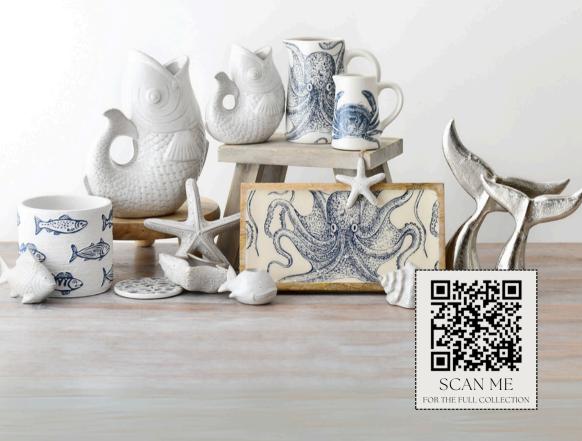

# NAUTICAL & NICE

### NAUTICAL & NICE

### NEW FOR 2025!

Bring a breath of fresh sea air to your customers with this Nautical & Nice range. This collection captures the essence of coastal living perfectly. With a soothing palette of creams, blues, and natural wooden textures, these timeless designs will effortlessly complement a number of interior styles.

FRAMED PRINTS

Seaside prints that capture the raw charm of the coast.

CERAMIC FISH JUG

A must have item for the home. Perfect for display and practical use. A range of colours are available in this design.

WOODEN HOUSES

A wonderful and unique gift item with rustic charm.

TREASURE BOXES

Perfect for saving beach treasures and storing precious and practical items.

**OCTOPUS CERAMICS** 

A stunning nautical range for the home.

ENAMEL BOWLS

Perfect for seaside snacks, storing essentials or simply as a decorative item in the home.