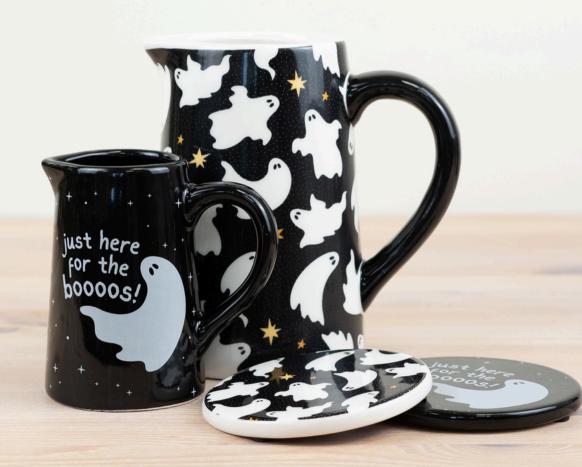

### SPOOKY SEASON

Must have gifts and decorations for spooky season

### NEW FOR SPOOKY SEASON 2025

#### BOO!

Unique seasonal gifts and interior accessories. Spooky signs and more!

Code: 63765

### GHOST

**JUGS** 

BOO! Bold and beautiful seasonal jugs. A unique decoration and gift item.