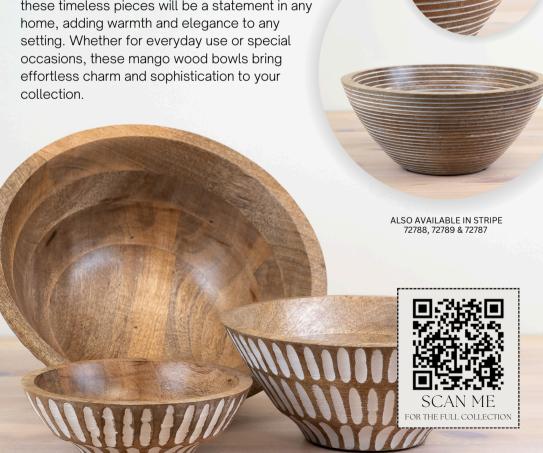

### RUSTIC ELEGANCE MEETS PRACTICAL DESIGN

Elevate your home décor and dining experience with this stunning collection of mango wood bowls. Available in three versatile sizes and two unique styles, each bowl features intricate white-engraved patterns that perfectly blend rustic charm with modern sophistication.

These bowls are as functional as they are stylish, making them the perfect addition to any room. Use them to organize small items in the living room, display vibrant fruits in the kitchen, or serve up fresh salads and snacks at gatherings

Designed with a Scandi farmhouse aesthetic. these timeless pieces will be a statement in any home, adding warmth and elegance to any setting. Whether for everyday use or special occasions, these mango wood bowls bring effortless charm and sophistication to your