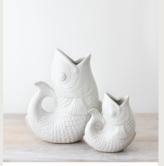

FRAMED PRINTS

Seaside prints that capture the raw charm of the coast.

CERAMIC FISH JUG

A must have item for the home. Perfect for display and practical use. A range of colours are available in this design.