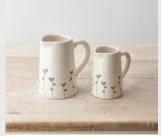

#### DORA POTS

A charming stoneware pot with a rich earthy glaze and decorative rainbow pattern.

WHITE HEART JUG

A classic jug with an elegant embossed heart. A much loved favourite. Available also with a star design and in multiple sizes.