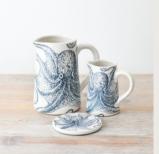

FRAMED PRINTS

Seaside prints that capture the raw charm of the coast.

CERAMIC FISH JUG

A must have item for the home. Perfect for display and practical use. A range of colours are available in this design.