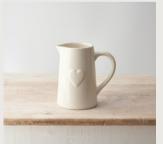

#### DORA POTS

A charming stoneware pot with a rich earthy glaze and decorative rainbow pattern.

WHITE HEART JUG

A classic jug with an elegant embossed heart. A much loved favourite. Available also with a star design and in multiple sizes.