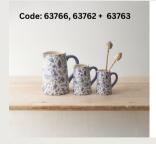

### **BLUE RABBIT JUGS**

Available in 3 sizes these Flora and Fauna jugs are from their best selling homeware range. Discover additional items online.

### **JUGS**

Available in three sizes these jugs are adorned with the stunning flora and fauna print.