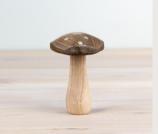

#### RUSTIC MUSHROOMS

Statement mushrooms with black textured caps and mango wood trunks.