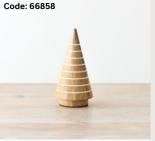

#### 4. NATURAL TREE ORNAMENT

Simply stunning tree ornaments with a natural glaze and raw details. A must have seasonal item.

Code: 62113 & 62114