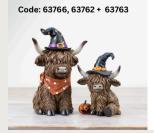

### HIGHLAND COW

Trending kitchen and homewares

### HIGHLAND COW

### A HIGHLY ANTICIPATED RANGE OF HIGHLAND COWS

### 1. HIGHLAND COW ORNAMENT

A charming highland cow ornament. Beautifully detailed and always a best seller.

Code: 60048 Minimum 6 Size: 9cm