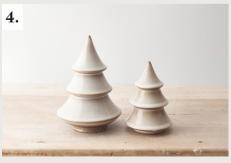

### CHRISTMAS TREES

Simply stunning Christmas Trees

### CHRISTMAS TREES

MATT BLACK TREE

A unique tree to add character, texture and charm to any seasonal interior.

WHITE STRIPED

A stylish and chic wooden Christmas tree made from mango wood.

NATURAL TREE

A contemporary Christmas tree ornament with a natural glaze.

NATURAL TREE

A contemporary tree with plenty of character and charm.

LED CERAMIC TREE

A charming Christmas tree ornament, in a white matte finish with star cut out details.

BLACK MANGO WOOD

Carved from mango wood this tree is chunky in design with a black finish.

GREEN LED TREE

An elegant LED tree adorned with a beautiful forest green natural glaze.

MANGO WOOD TREE

A wonderful scandi Christmas tree with a white hand carved pattern.

GREEN STRIPED TREE

This stylish Christmas tree ornament is perfect for adding luxury to the home.