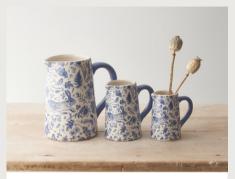

### **BLUE RABBIT JUGS**

Available in 3 sizes these Flora and Fauna jugs are from their best selling homeware range. Discover additional items online.