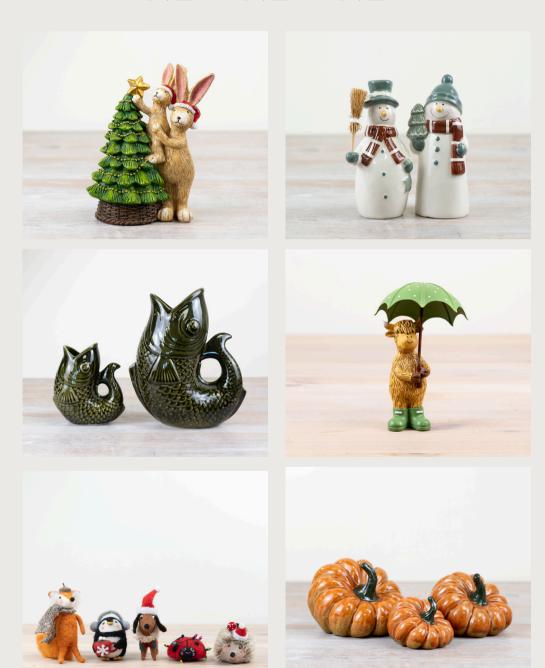

### JASPER RABBIT

The best selling collection is getting even bigger

### THE JASPER RABBIT

This collection has been a customer favourite right from the launch of Portland Living and it's easy to see why. These charming characters practically hop out of the warehouse as quickly as they arrive!

The design team enjoy developing new characters, whether it's a golfer or one dressed as a carrot. Each design has its own unique charm, making them universally loved. They're perfect for gifting too — there truly is a Jasper for everyone.

With over 30 designs spanning Christmas, Autumn, Halloween, and Everyday themes, this collection is constantly growing. Watch this space —there's so much more to come!

#### **PUMPKINS**

Autumnal homewares in rich, earthy tones. Perfect for enjoying during cosy season.

### **PUMPKINS**

Layer up for cosy season with this gorgeous collection of pumpkins in a variety of shapes, sizes and materials