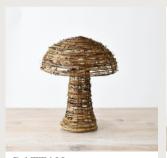

### RATTAN MUSHROOMS

Add texture and style to the home with this rattan mushrooms.