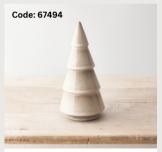

### CHRISTMAS TREES

MATT BLACK TREE

A unique tree to add character, texture and charm to any seasonal interior.

WHITE STRIPED

A stylish and chic wooden Christmas tree made from mango wood.

NATURAL TREE

A contemporary Christmas tree ornament with a natural glaze.

NATURAL TREE

A contemporary tree with plenty of character and charm.

LED CERAMIC TREE

A charming Christmas tree ornament, in a white matte finish with star cut out details.

BLACK MANGO WOOD

Carved from mango wood this tree is chunky in design with a black finish.