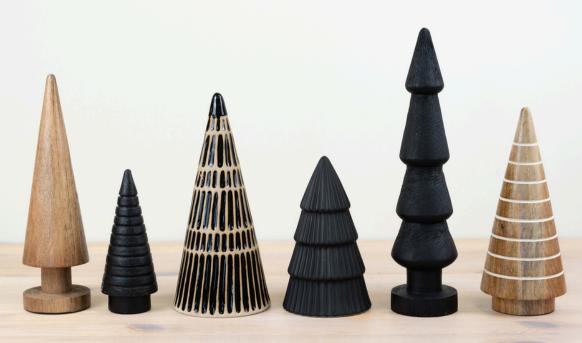

### CHRISTMAS TREES

Simply stunning Christmas Trees

### CHRISTMAS TREES

MATT BLACK TREE

A unique tree to add character, texture and charm to any seasonal interior.

WHITE STRIPED

A stylish and chic wooden Christmas tree made from mango wood.

NATURAL TREE

A contemporary Christmas tree ornament with a natural glaze.

NATURAL TREE

A contemporary tree with plenty of character and charm.

LED CERAMIC TREE

A charming Christmas tree ornament, in a white matte finish with star cut out details.

BLACK MANGO WOOD

Carved from mango wood this tree is chunky in design with a black finish.

GREEN LED TREE

An elegant LED tree adorned with a beautiful forest green natural glaze.

MANGO WOOD TREE

A wonderful scandi Christmas tree with a white hand carved pattern.

GREEN STRIPED TREE

This stylish Christmas tree ornament is perfect for adding luxury to the home.