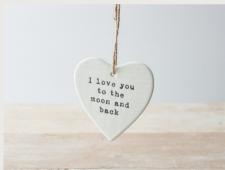

#### HANGING CERAMIC HEART

These ceramic hearts make a wonderful gift for a friend or a loved one. Complete with jute string, a glossy finish and an embossed sentimental quote. This range is loved by customers.