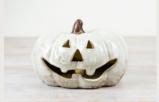

### **PUMPKINS**

Layer up for cosy season with this gorgeous collection of pumpkins in a variety of shapes, sizes and materials

A pumpkin decoration featuring a spiralled stalk design, ribbon detailing and textured fabric effect finish.

Code: 73852

JACK-O'-LANTERN

With a natural white glaze and a built-in LED candle, this pumpkin is a perfect blend of classic spooky charm and modern elegance.