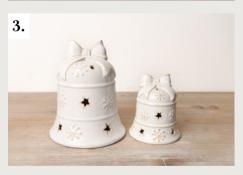

### 3. REACTIVE GLAZE BELL ORNAMENT

A strikingly stunning LED bell ornament with reactive glazing, adorned with star cut outs and embossed snowflakes. These have been a 2024 best seller!

Code: 66702 & 66701