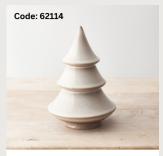

#### 4. NATURAL TREE ORNAMENT

Simply stunning tree ornaments with a natural glaze and raw details. A must have seasonal item.

Code: 62113 & 62114