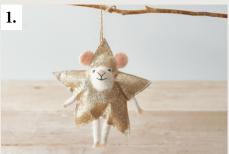

#### 1. HANGING MOUSE STAR

A super cute hanging decoration, featuring a white knitted mouse in a gold glittery star costume. Perfect for a woodland themed display.

Code: 57526