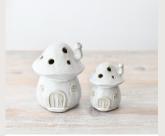

### SPRING MUSHROOM HOUSES

Beautiful mushroom houses with engraved details. A whimsical gift item and interior decoration.

### LED MUSHROOMS

Add character and charm to the home with these glazed mushroom houses. Complete with LED lights.