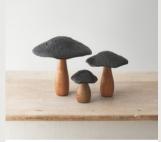

#### RUSTIC MUSHROOMS

Statement mushrooms with black textured caps and mango wood trunks.