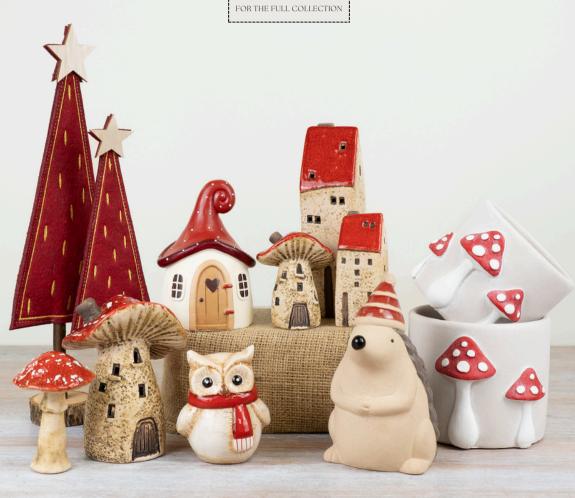

### MUSHROOMS

Statement decorations and much loved gifts

### **MUSHROOMS**

#### CERAMIC MUSHROOMS

Whimsical mushrooms boasting a reactive glaze finish. Perfect for infusing woodland charm into any home.

#### HANGING MUSHROOMS

Add a touch of magic to the home or garden with these ceramic mushrooms! Each has a unique and colourful glaze.

### SPRING MUSHROOM HOUSES

Beautiful mushroom houses with engraved details. A whimsical gift item and interior decoration.

### RATTAN MUSHROOMS

Add texture and style to the home with this rattan mushrooms.

#### UNIQUE ORNAMENTS

A unique ornament with hand painted details and decorative elements including ribbon and bells.

#### RUSTIC MUSHROOMS

Statement mushrooms with black textured caps and mango wood trunks.

### ENAMEL TOPPED MUSHROOMS

Colourful mushrooms with printed enamel caps. Available in a range of top trending designs.

#### MANGO WOOD TREE

A natural mushroom made from mango wood with intricate gold spots that exude elegance.

### LED MUSHROOMS

Add character and charm to the home with these glazed mushroom houses. Complete with LED lights.