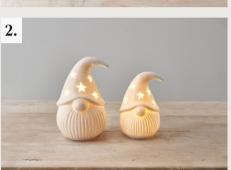

#### 2. LED STAR SANTA

A classic ceramic Santa ornament with a star cut out detail and a warm glow LED light. Perfect for adding a touch of festive whimsy in any home.

Code: 61730 & 61667