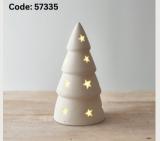

NATURAL TREE

A contemporary tree with plenty of character and charm.

LED CERAMIC TREE

A charming Christmas tree ornament, in a white matte finish with star cut out details.

BLACK MANGO WOOD

Carved from mango wood this tree is chunky in design with a black finish.

GREEN LED TREE

An elegant LED tree adorned with a beautiful forest green natural glaze.

MANGO WOOD TREE

A wonderful scandi Christmas tree with a white hand carved pattern.

GREEN STRIPED TREE

This stylish Christmas tree ornament is perfect for adding luxury to the home.