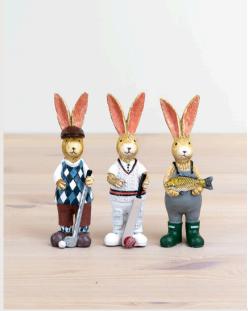

### JASPER RABBIT

The best selling collection is getting even bigger

### THE JASPER RABBIT

This collection has been a customer favourite right from the launch of Portland Living and it's easy to see why. These charming characters practically hop out of the warehouse as quickly as they arrive!

The design team enjoy developing new characters, whether it's a golfer or one dressed as a carrot. Each design has its own unique charm, making them universally loved. They're perfect for gifting too — there truly is a Jasper for everyone.

With over 30 designs spanning Christmas, Autumn, Halloween, and Everyday themes, this collection is constantly growing. Watch this space —there's so much more to come!