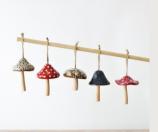

### MUSHROOMS

Statement decorations and much loved gifts

### **MUSHROOMS**

#### HANGING MUSHROOMS

Add a touch of magic to the home or garden with these ceramic mushrooms! Each has a unique and colourful glaze.