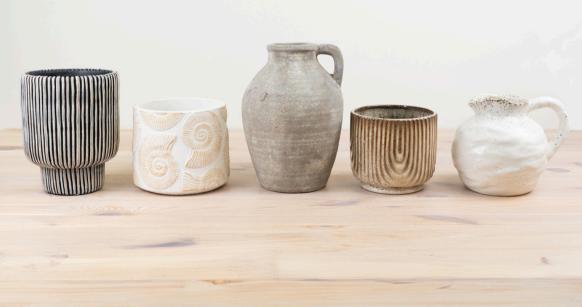

FRAMED PRINTS

Seaside prints that capture the raw charm of the coast.

CERAMIC FISH JUG

A must have item for the home. Perfect for display and practical use. A range of colours are available in this design.

WOODEN HOUSES

A wonderful and unique gift item with rustic charm.

TREASURE BOXES

Perfect for saving beach treasures and storing precious and practical items.

**OCTOPUS CERAMICS** 

A stunning nautical range for the home.

ENAMEL BOWLS

Perfect for seaside snacks, storing essentials or simply as a decorative item in the home.