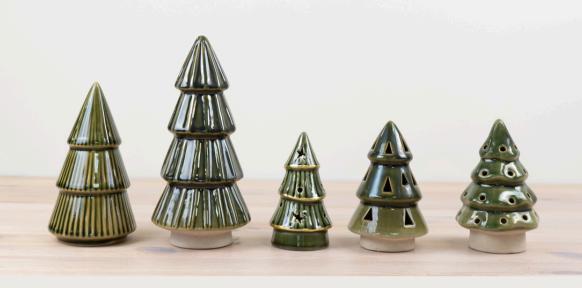

### COLOURFUL CHRISTMAS

Everything you need as a Merry Maker

### CHRISTMAS TREES

Simply stunning Christmas Trees

### CHRISTMAS TREES

MATT BLACK TREE

A unique tree to add character, texture and charm to any seasonal interior.

WHITE STRIPED

A stylish and chic wooden Christmas tree made from mango wood.

NATURAL TREE

A contemporary Christmas tree ornament with a natural glaze.

NATURAL TREE

A contemporary tree with plenty of character and charm.

LED CERAMIC TREE

A charming Christmas tree ornament, in a white matte finish with star cut out details.

BLACK MANGO WOOD

Carved from mango wood this tree is chunky in design with a black finish.

GREEN LED TREE

An elegant LED tree adorned with a beautiful forest green natural glaze.

MANGO WOOD TREE

A wonderful scandi Christmas tree with a white hand carved pattern.

GREEN STRIPED TREE

This stylish Christmas tree ornament is perfect for adding luxury to the home.