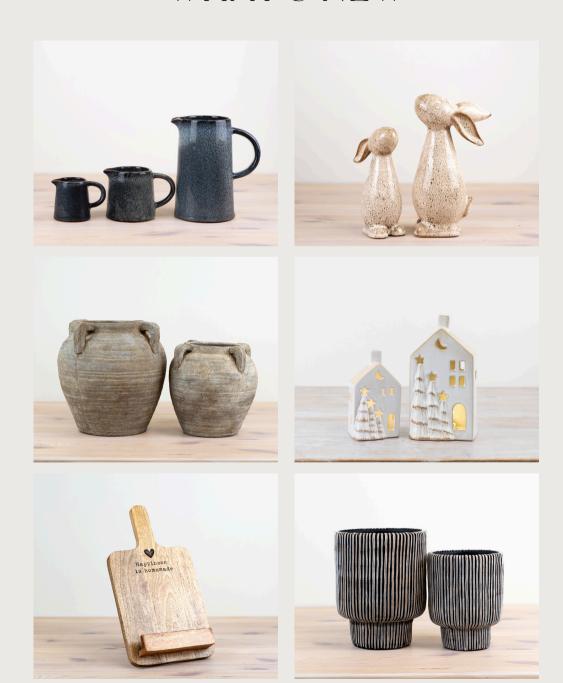

### POTS & PLANTERS

Unique and stylish pots and planters for everyday

### POTS & PLANTERS

YANA VASE PLANTER

A lovingly hand crafted vase. A sculptural, statement item.

SABRINA JUG

A rustic, textured jug. A unique, one of a kind item that is available in multiple sizes.

**BEBA JUG** 

A lovingly handmade jug with a textured surface and speckled glaze.

FISH VASE

A classic fish vase with a chic white glaze. A must have seasonal essential.

DORA JUGS

Earthy jugs with a natural glaze. Available in a variety of sizes.

#### DORA POTS

A charming stoneware pot with a rich earthy glaze and decorative rainbow pattern.

WHITE HEART JUG

A classic jug with an elegant embossed heart. A much loved favourite. Available also with a star design and in multiple sizes.

FLAMINGO PLANTER

Unique stoneware plants with a fabulous flamingo design. Available in multiple sizes and colours.

HEART FLOWER JUG

Pretty embossed jugs with grey heart flowers. A stylish gift item and interior accessory.