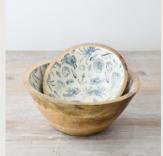

### MANGO WOOD BOWLS

### RUSTIC ELEGANCE MEETS PRACTICAL DESIGN

Elevate your home décor and dining experience with this stunning collection of mango wood bowls. Available in three versatile sizes and two unique styles, each bowl features intricate white-engraved patterns that perfectly blend rustic charm with modern sophistication.

These bowls are as functional as they are stylish, making them the perfect addition to any room. Use them to organize small items in the living room, display vibrant fruits in the kitchen, or serve up fresh salads and snacks at gatherings

Designed with a Scandi farmhouse aesthetic. these timeless pieces will be a statement in any home, adding warmth and elegance to any setting. Whether for everyday use or special occasions, these mango wood bowls bring effortless charm and sophistication to your