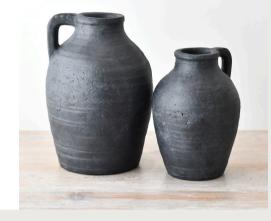

### POTS & PLANTERS

YANA VASE PLANTER

A lovingly hand crafted vase. A sculptural, statement item.

SABRINA JUG

A rustic, textured jug. A unique, one of a kind item that is available in multiple sizes.

**BEBA JUG** 