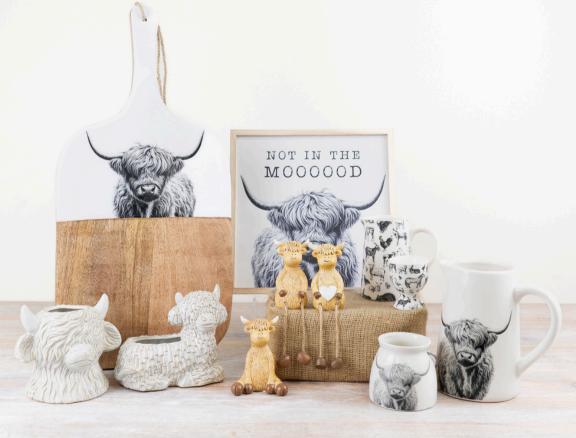

### 1. HIGHLAND COW ORNAMENT

A charming highland cow ornament. Beautifully detailed and always a best seller.

Code: 60048 Minimum 6 Size: 9cm