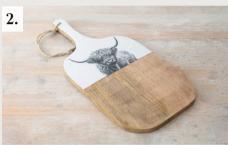

#### 3. CERAMICS

Most wanted! A gorgeous collection of ceramics featuring a rustic highland cow image.

Codes: 71584, 71583 and 71582