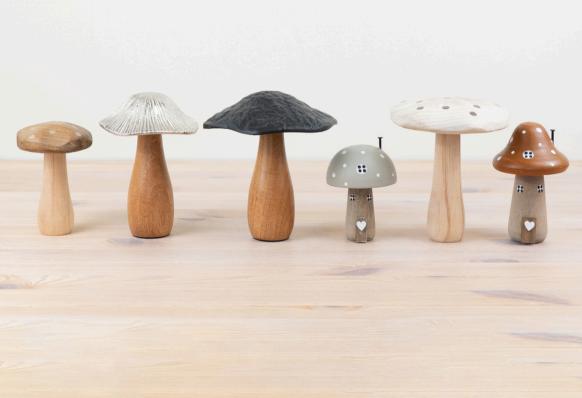

### MUSHROOMS

Statement decorations and much loved gifts

### **MUSHROOMS**

#### CERAMIC MUSHROOMS

Whimsical mushrooms boasting a reactive glaze finish. Perfect for infusing woodland charm into any home.

#### HANGING MUSHROOMS

Add a touch of magic to the home or garden with these ceramic mushrooms! Each has a unique and colourful glaze.

### SPRING MUSHROOM HOUSES

Beautiful mushroom houses with engraved details. A whimsical gift item and interior decoration.

### RATTAN MUSHROOMS

Add texture and style to the home with this rattan mushrooms.

#### UNIQUE ORNAMENTS

A unique ornament with hand painted details and decorative elements including ribbon and bells.

#### RUSTIC MUSHROOMS

Statement mushrooms with black textured caps and mango wood trunks.

### ENAMEL TOPPED MUSHROOMS

Colourful mushrooms with printed enamel caps. Available in a range of top trending designs.

#### MANGO WOOD TREE

A natural mushroom made from mango wood with intricate gold spots that exude elegance.

### LED MUSHROOMS

Add character and charm to the home with these glazed mushroom houses. Complete with LED lights.