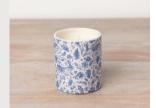

### FLORA & FAUNA

A beautifully detailed collection with a hand-drawn design that features jumping hares and tiny creatures

The rich blue hue will add a fresh look to all interior spaces. A wonderful and much loved collection

### FLORA & FAUNA

### CERAMIC MUG

This mug is super popular and makes a lovely birthday or Christmas gift for your animal-loving friends and family!