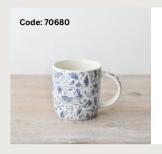

### CERAMIC MUG

This mug is super popular and makes a lovely birthday or Christmas gift for your animal-loving friends and family!