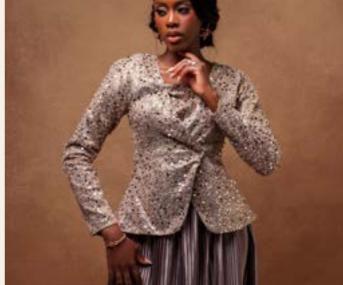

# ÒKÌKÌQLÁ EMBELLISHED FLUTED JACKET & PLEATED SKIRT

2-PIECE SET

1/ Black\*
2/ Burgundy~
3/ Baby Pink
4/ Nude~
5/ White\*~

\*Stockist Exclusives

Now introduced in seasonal rich autumn-winter hues-

# ÒKÌKÌOLÁ EMBELLISHED FLUTED JACKET & PLEATED SKIRT

#### 2-PIECE SET

1/ Black\* 2/ Burgundy~

3/ Baby Pink

4/ Nude~

5/ White\*

\*Stockist Exclusives

Now introduced in seasonal rich autumn-winter hues-

1/ Cream & Black\*~ 2/ Baby Blue & Fuchsia Pink