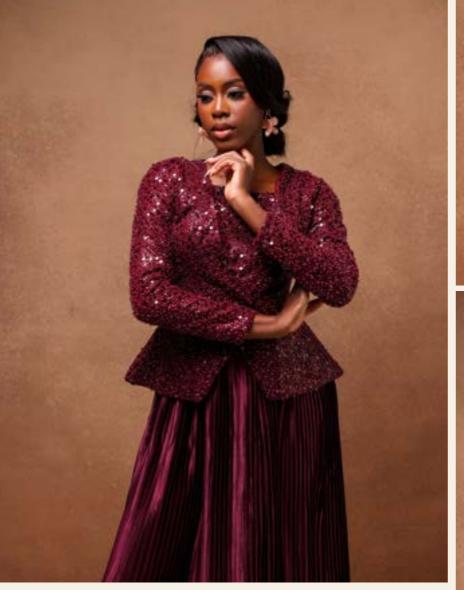

# ÒKÌKÌQLÁ EMBELLISHED FLUTED JACKET & PLEATED SKIRT

2-PIECE SET

1/ Black\*
2/ Burgundy~
3/ Baby Pink
4/ Nude~
5/ White\*~

\*Stockist Exclusives

Now introduced in seasonal rich autumn-winter hues-

# ÒKÌKÌOLÁ EMBELLISHED FLUTED JACKET & PLEATED SKIRT

#### 2-PIECE SET

1/ Black\* 2/ Burgundy~

3/ Baby Pink

4/ Nude~

5/ White\*

\*Stockist Exclusives

Now introduced in seasonal rich autumn-winter hues-

1/ Cream & Black\*~ 2/ Baby Blue & Fuchsia Pink