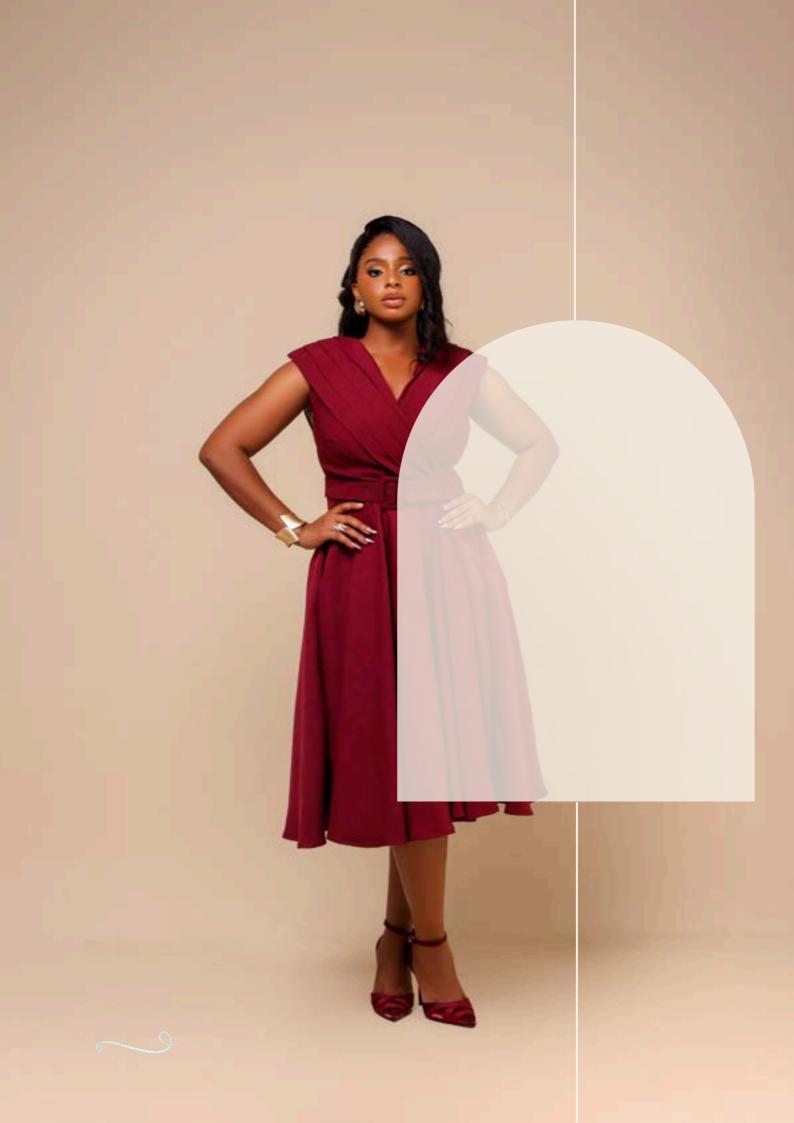

#### IREOLÚ PEPLUM SHIFT DRESS

- 1/ Sun Yellow
- 2/ Fuchsia Pink
- 3/ Navy Blue~
- 4/ Deep Purple~

Now introduced in seasonal rich autumn-winter hues-

#### IREOLÚ PEPLUM SHIFT DRESS

The LUXTLEY Lady embodies goodness, kindness and generosity in the Ireolú Peplum Dress. This best seller makes our ladies a stunner any day!

We've paired luxurious crêpe with delicate handcrafted chiffon ruffles on this ensemble.

The rich flounce on the peplum feature is sure to enhance her carriage. Perfect for every corporate setting, whilst letting her also transition into evening meetings and lifestyle outings after the work day.