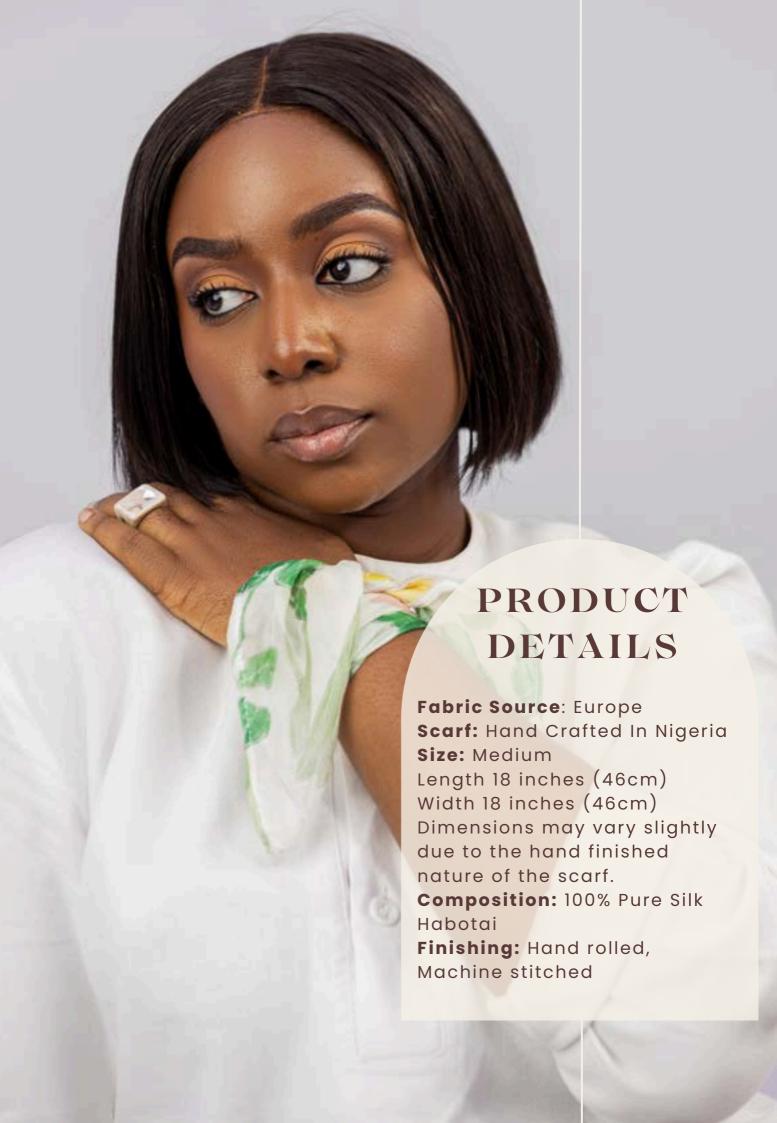

#### SPRING BAMBOO GARDEN SQUARE SCARF

This graceful print takes the wearer on a walk through an outdoor adventure, featuring bamboo stems with birds perched in spring greens on a warm cream background. The fabric is exceptionally soft, feather-light and sheer, with a subtle sheen and airy drape..

#### 100% Pure Silk Habotai

- Multicoloured with shades of green, yellow and cream
- Spring garden pattern with bords, foliage and bamboo stems
- Medium Size

LUXTLEY COUTURE

(LUXTLEY

Email: atelier@luxtley.com