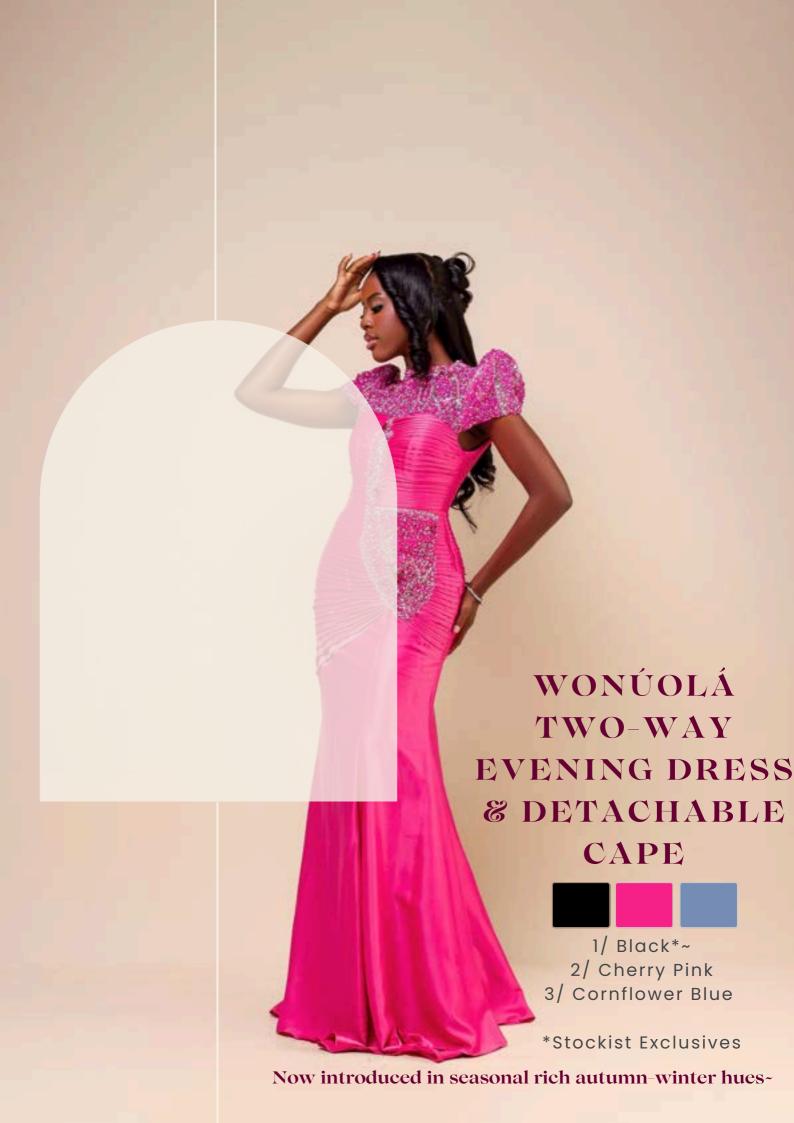

## ÀYÀNFÉ EVENING DRESS

1/ Grey\*~ 2/ Cherry Pink 3/ Cornflower Blue

Now introduced in seasonal rich autumn-winter hues-

handcrafted & embellished ensemble makes a truly chic statement for milestone birthdays, weddings, galas & award shows or grand corporate outings.

The dress by itself features a soft, fitted silhouette, feminine cap sleeves with sculpted shoulders to exaggerate & accentuate - an infusion of confidence. It has carefully crafted ruched detailing along the bodice and skirt, with centred embellishment along the core - all a testament to effortless beauty. The midi length cape is easily detached and provides a multifunctional two-way look.