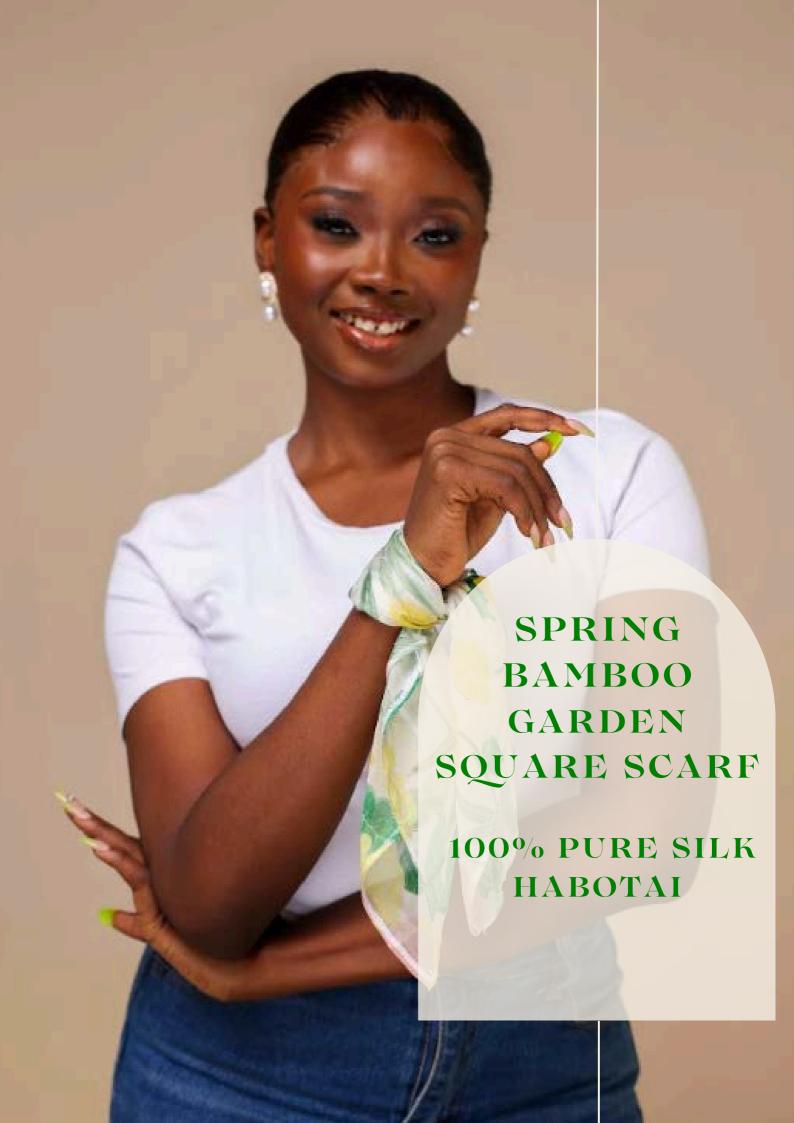

#### SPRING BAMBOO GARDEN SQUARE SCARF

This graceful print takes the wearer on a walk through an outdoor adventure, featuring bamboo stems with birds perched in spring greens on a warm cream background. The fabric is exceptionally soft, feather-light and sheer, with a subtle sheen and airy drape..

#### 100% Pure Silk Habotai

- Multicoloured with shades of green, yellow and cream
- Spring garden pattern with bords, foliage and bamboo stems
- Medium Size

LUXTLEY COUTURE

(LUXTLEY

Email: atelier@luxtley.com