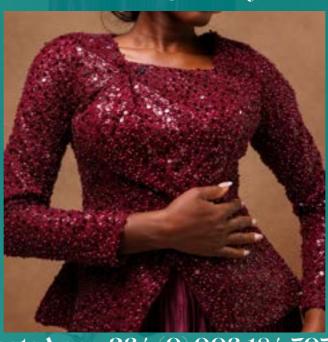

# ÒKÌKÌQLÁ EMBELLISHED FLUTED JACKET & PLEATED SKIRT

2-PIECE SET

1/ Black\*
2/ Burgundy~
3/ Baby Pink
4/ Nude~
5/ White\*~

\*Stockist Exclusives

Now introduced in seasonal rich autumn-winter hues-

# ÒKÌKÌOLÁ EMBELLISHED FLUTED JACKET & PLEATED SKIRT

#### 2-PIECE SET

1/ Black\* 2/ Burgundy~

3/ Baby Pink

4/ Nude~

5/ White\*

\*Stockist Exclusives

Now introduced in seasonal rich autumn-winter hues-

1/ Cream & Black\*~ 2/ Baby Blue & Fuchsia Pink