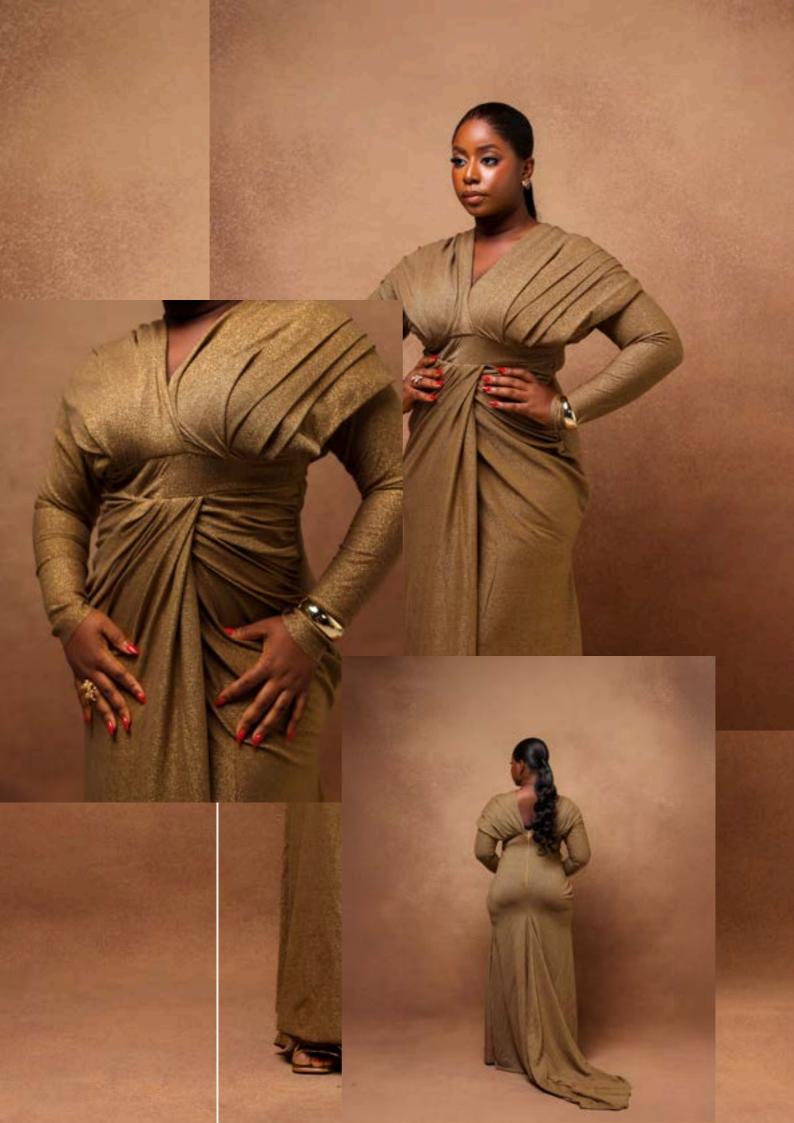

\*Stockist Exclusives

Now introduced in seasonal rich autumn-winter hues-

Structured with a ladylike, soft, hourglass silhouette, the Àláfià evening dress is a great addition to any wardrobe. It provides understated elegance in Ivory or Champagne colours that will elevate the look for any special occasion. The LUXTLEY Lady will step out in calmness and serenity, being reminded that she's beautiful inside and out.