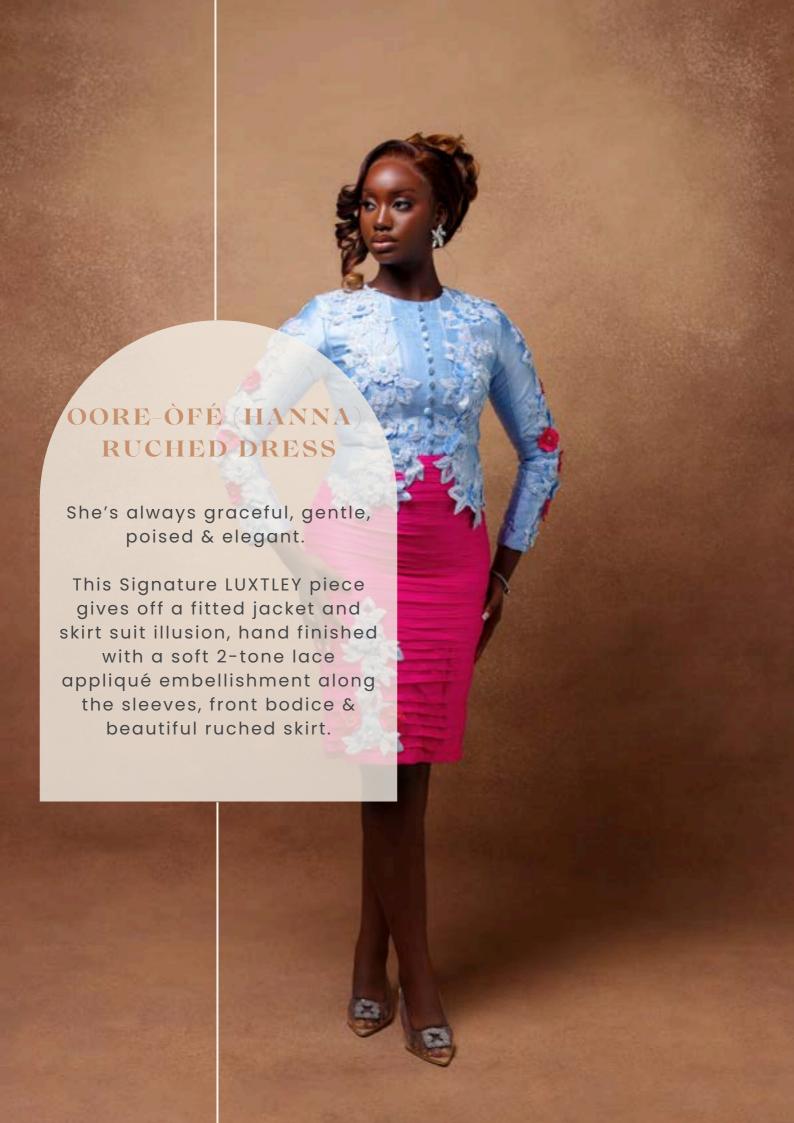

#### ÀDÙNNI TWO-TONE DRESS

She steps into the room giving off the fragrance of sweetness.

She's firm, yet gentle & warm; strong, yet calm and reassuring. This beautiful two-tone dress features a unique right panel of layered flaps and handcrafted roses that give the presence of confident pleasantness with every step.