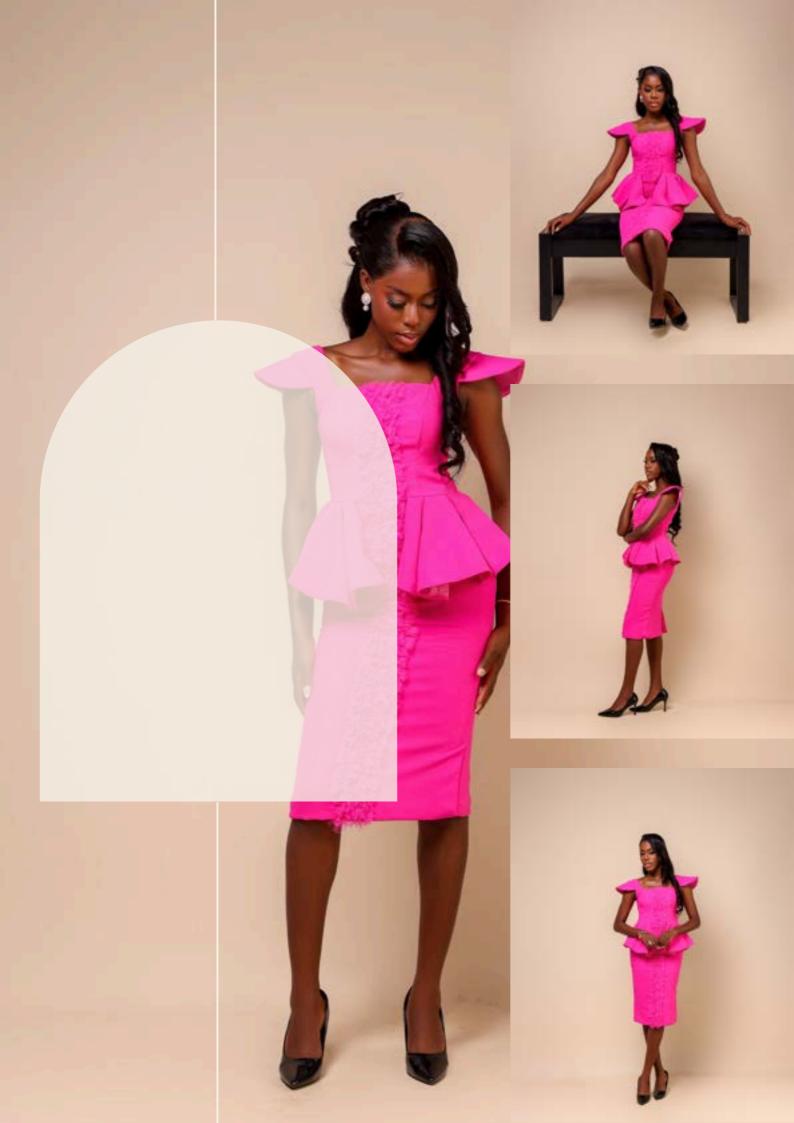

#### IREOLÚ PEPLUM SHIFT DRESS

The LUXTLEY Lady embodies goodness, kindness and generosity in the Ireolú Peplum Dress. This best seller makes our ladies a stunner any day!

We've paired luxurious crêpe with delicate handcrafted chiffon ruffles on this ensemble.

The rich flounce on the peplum feature is sure to enhance her carriage. Perfect for every corporate setting, whilst letting her also transition into evening meetings and lifestyle outings after the work day.