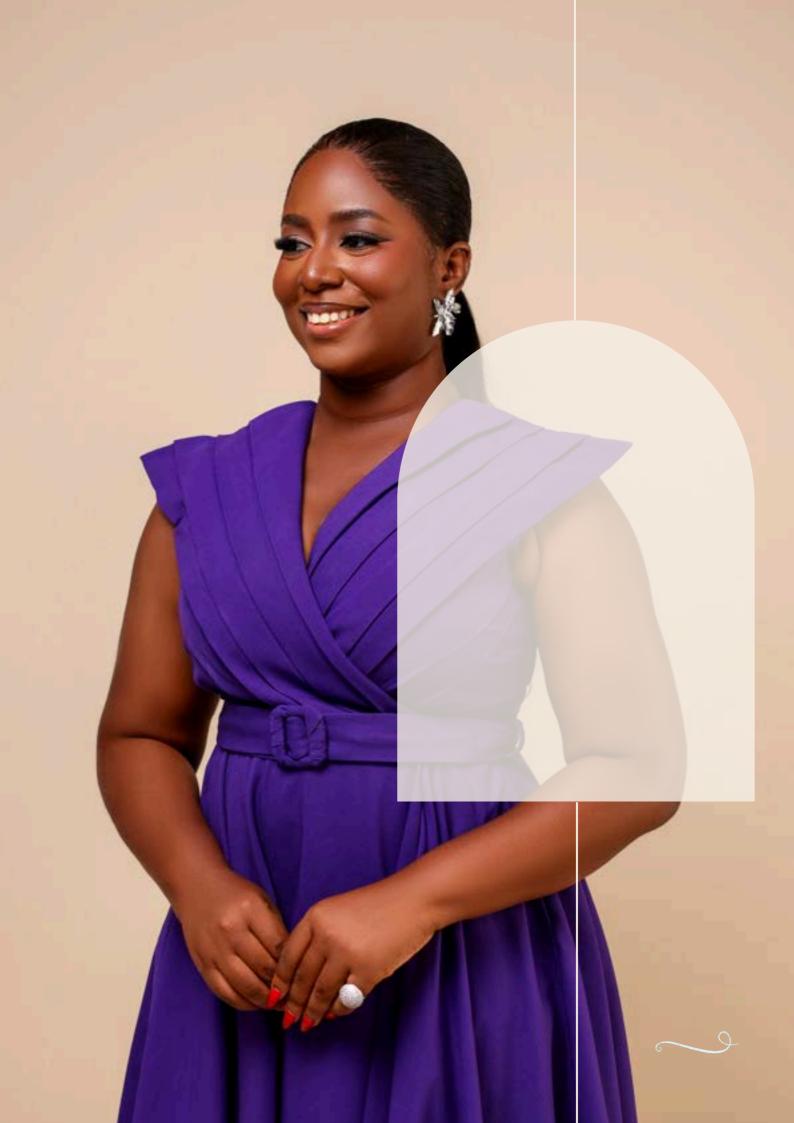

#### IREOLÚ PEPLUM SHIFT DRESS

- 1/ Sun Yellow
- 2/ Fuchsia Pink
- 3/ Navy Blue~
- 4/ Deep Purple~

Now introduced in seasonal rich autumn-winter hues-

#### IREOLÚ PEPLUM SHIFT DRESS

The LUXTLEY Lady embodies goodness, kindness and generosity in the Ireolú Peplum Dress. This best seller makes our ladies a stunner any day!

We've paired luxurious crêpe with delicate handcrafted chiffon ruffles on this ensemble.

The rich flounce on the peplum feature is sure to enhance her carriage. Perfect for every corporate setting, whilst letting her also transition into evening meetings and lifestyle outings after the work day.