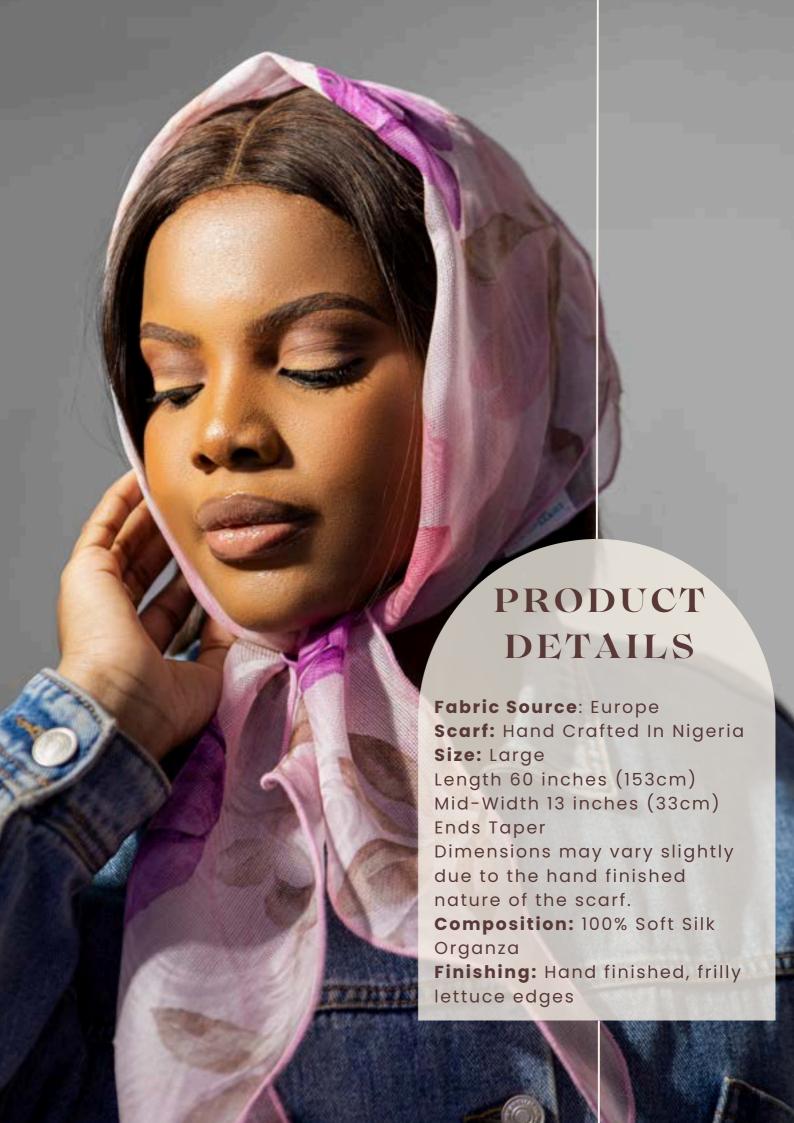

## HIBISCUS NECKERCHIEF SCARF

#### 100% PURE SILK ORGANZA

A feminine, elegant accompaniment to your wardrobe, our Pink Hibiscus Floral Silk Neckerchief Scarf is a charming, softly coloured accessory designed to elevate both day-to-day and special occasion ensembles.

Handcrafted from pure silk organza sourced from the best Luxury Maison's in Europe, the graceful soft print takes the wearer on a walk through a classic Nigerian garden, featuring beautifully illustrated pink and purple hibiscus flowers. The Hibiscus plant is native to several warm tropical and sub-tropical climates, including Nigeria. Celebrate and stun in style with this unique accessory. The gorgeous linear silk organza fabric has a pattern of fibres running through to create a subtle, linear sheen. It has a unique open weave that is very airy, soft and feather-light, but with the stiffness characteristic of organza. The large leaf shaped scarf is hand finished with decorative frilly lettuce hemmed edges.

#### 100% Pure Silk Organza

- Multi coloured with shades of pink and purple
- Hibiscus flower pattern
- Leaf shaped
- Large Size