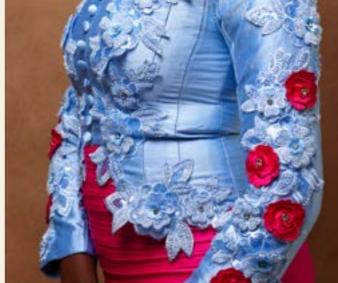

# ÒKÌKÌQLÁ EMBELLISHED FLUTED JACKET & PLEATED SKIRT

2-PIECE SET

1/ Black\*
2/ Burgundy~
3/ Baby Pink
4/ Nude~
5/ White\*~

\*Stockist Exclusives

Now introduced in seasonal rich autumn-winter hues-

# ÒKÌKÌOLÁ EMBELLISHED FLUTED JACKET & PLEATED SKIRT

#### 2-PIECE SET

1/ Black\* 2/ Burgundy~

3/ Baby Pink

4/ Nude~

5/ White\*

\*Stockist Exclusives

Now introduced in seasonal rich autumn-winter hues-

1/ Cream & Black\*~ 2/ Baby Blue & Fuchsia Pink