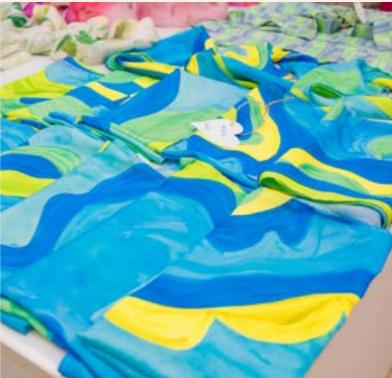

# BLUE WATERCOLOUR ABSTRACT SQUARE SCARF

# 100% LUXURY POLYESTER SATIN

An elegant, feminine, accompaniment to your wardrobe, our Blue Watercolour Abstract Square Scarf is a charming, highly versatile accessory designed to elevate both daytime and special occasion ensembles.

Handcrafted from luxurious satin sourced from the finest Maison's in Europe, the graceful print instantly delights, infusing the wearer with a joyful, calm and confident mood. The premium, soft-touch fabric has a shiny, silky look and is of high quality with a fluid drape.

Well-suited with corporate wear or for a more casual occasion, wear your blue satin scarf in an array of stunning ways, whether tied around your neck, wrist, in your hair or for accessorising your bag.

Make a bold statement with this brightly coloured scarf!

#### 100% Luxury Polyester Satin

- Multicoloured with shades of blue, green and yellow
- Abstract watercolour pattern
- Medium Size