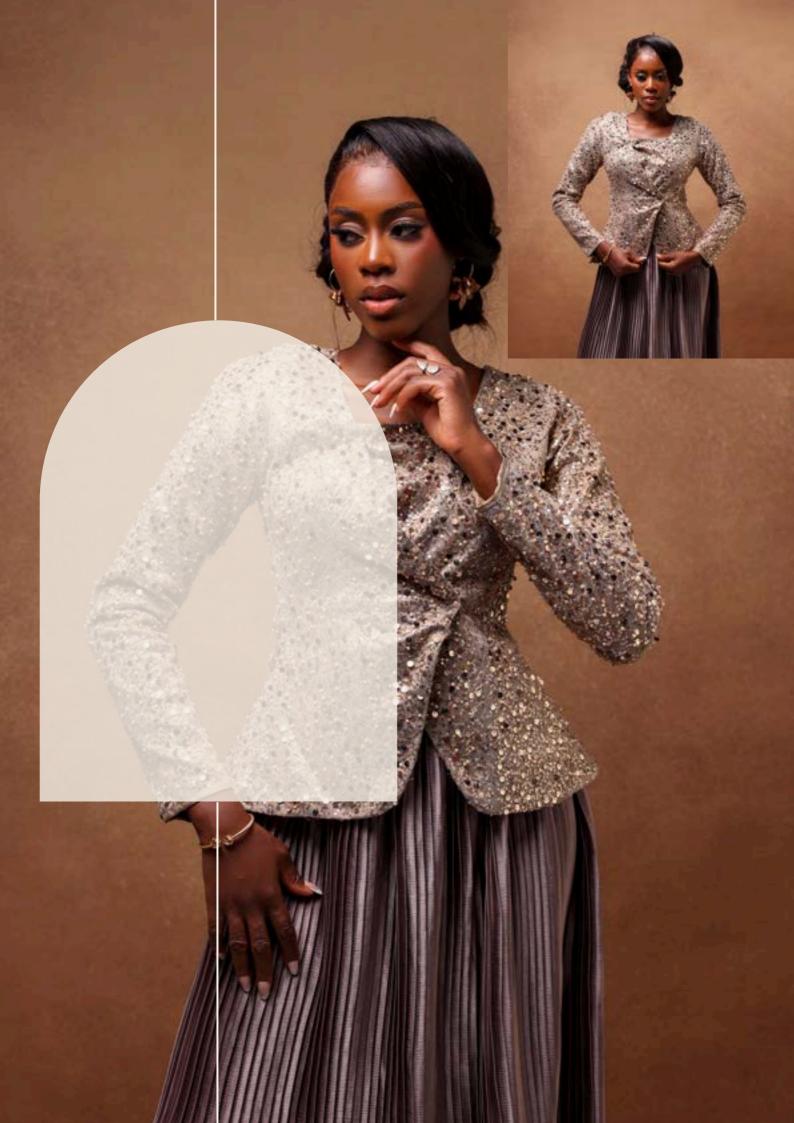

# ÒKÌKÌQLÁ EMBELLISHED FLUTED JACKET & PLEATED SKIRT

2-PIECE SET

1/ Black\*
2/ Burgundy~
3/ Baby Pink
4/ Nude~
5/ White\*~

\*Stockist Exclusives

Now introduced in seasonal rich autumn-winter hues-

# ÒKÌKÌOLÁ EMBELLISHED FLUTED JACKET & PLEATED SKIRT

#### 2-PIECE SET

1/ Black\* 2/ Burgundy~

3/ Baby Pink

4/ Nude~

5/ White\*

\*Stockist Exclusives

Now introduced in seasonal rich autumn-winter hues-

1/ Cream & Black\*~ 2/ Baby Blue & Fuchsia Pink

\*Stockist Exclusives

Now introduced in seasonal rich autumn-winter hues-

Structured with a ladylike, soft, hourglass silhouette, the Àláfià evening dress is a great addition to any wardrobe. It provides understated elegance in Ivory or Champagne colours that will elevate the look for any special occasion. The LUXTLEY Lady will step out in calmness and serenity, being reminded that she's beautiful inside and out.