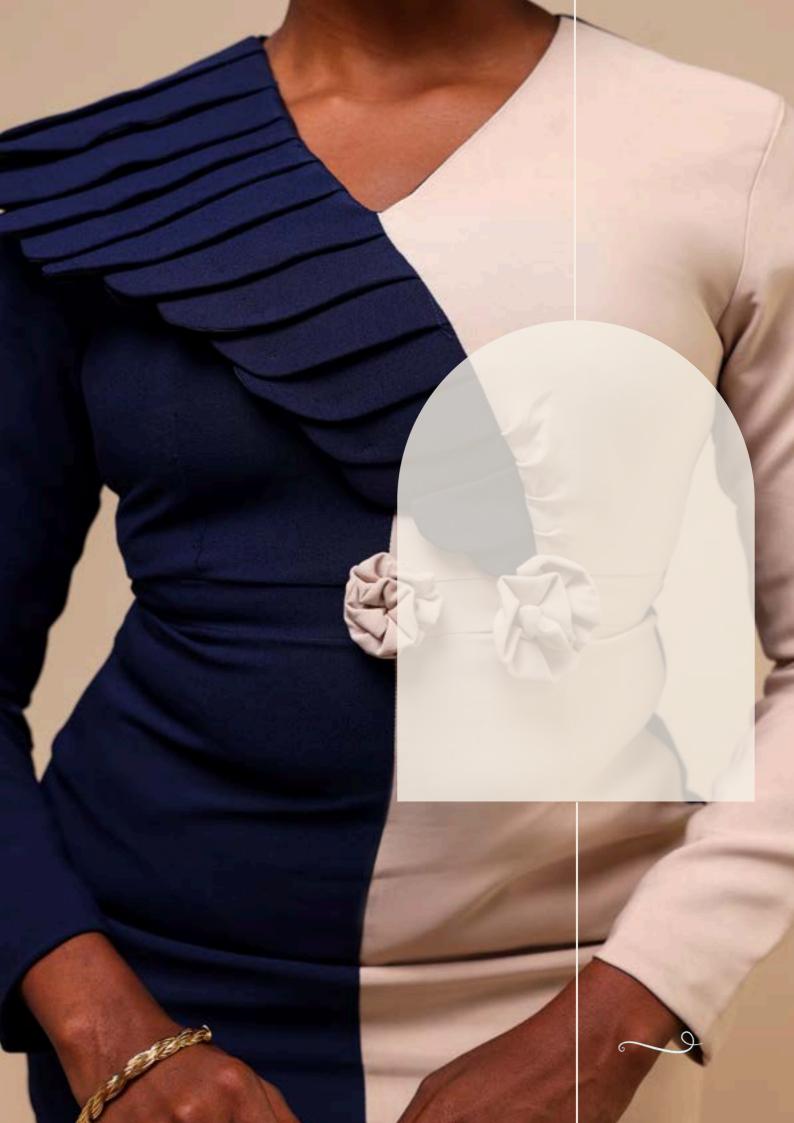

#### ÀDÙNNI TWO-TONE DRESS

She steps into the room giving off the fragrance of sweetness.

She's firm, yet gentle & warm; strong, yet calm and reassuring. This beautiful two-tone dress features a unique right panel of layered flaps and handcrafted roses that give the presence of confident pleasantness with every step.