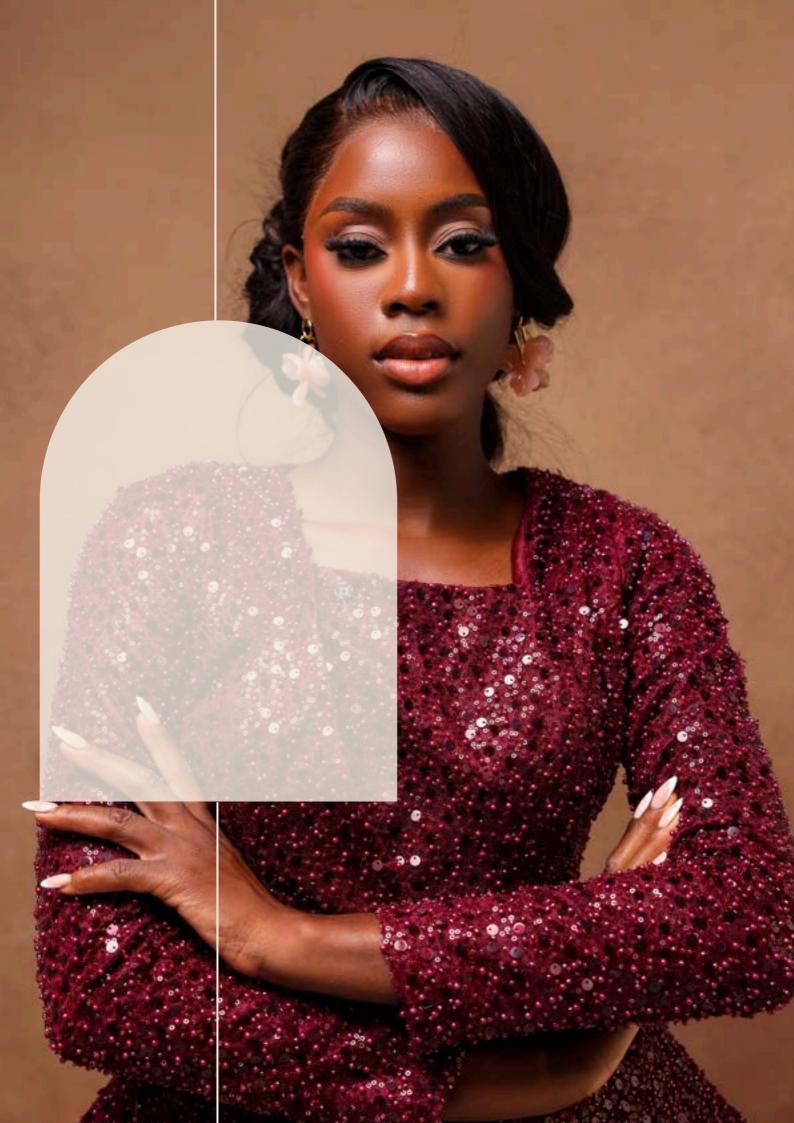

# ÒKÌKÌQLÁ EMBELLISHED FLUTED JACKET & PLEATED SKIRT

2-PIECE SET

1/ Black\*
2/ Burgundy~
3/ Baby Pink
4/ Nude~
5/ White\*~

\*Stockist Exclusives

Now introduced in seasonal rich autumn-winter hues-

# ÒKÌKÌOLÁ EMBELLISHED FLUTED JACKET & PLEATED SKIRT

#### 2-PIECE SET

1/ Black\* 2/ Burgundy~

3/ Baby Pink

4/ Nude~

5/ White\*

\*Stockist Exclusives

Now introduced in seasonal rich autumn-winter hues-

1/ Cream & Black\*~ 2/ Baby Blue & Fuchsia Pink