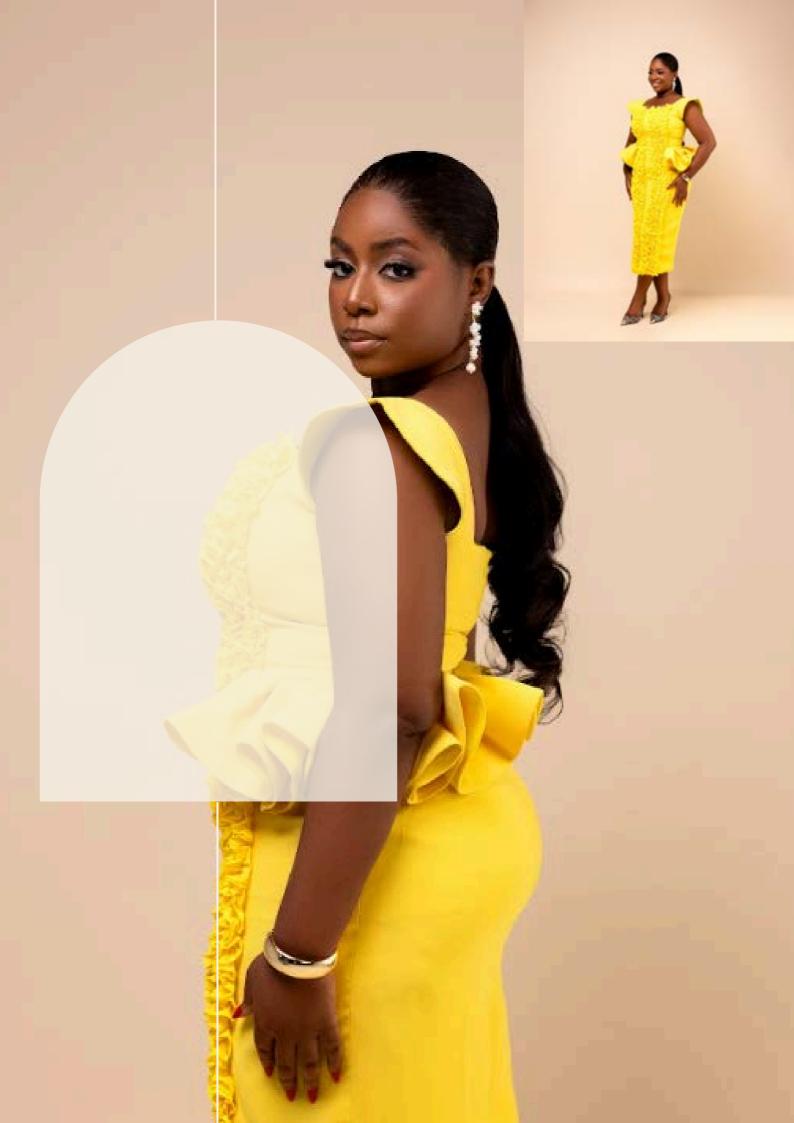

#### ÀDÙNNI TWO-TONE DRESS

She steps into the room giving off the fragrance of sweetness.

She's firm, yet gentle & warm; strong, yet calm and reassuring. This beautiful two-tone dress features a unique right panel of layered flaps and handcrafted roses that give the presence of confident pleasantness with every step.