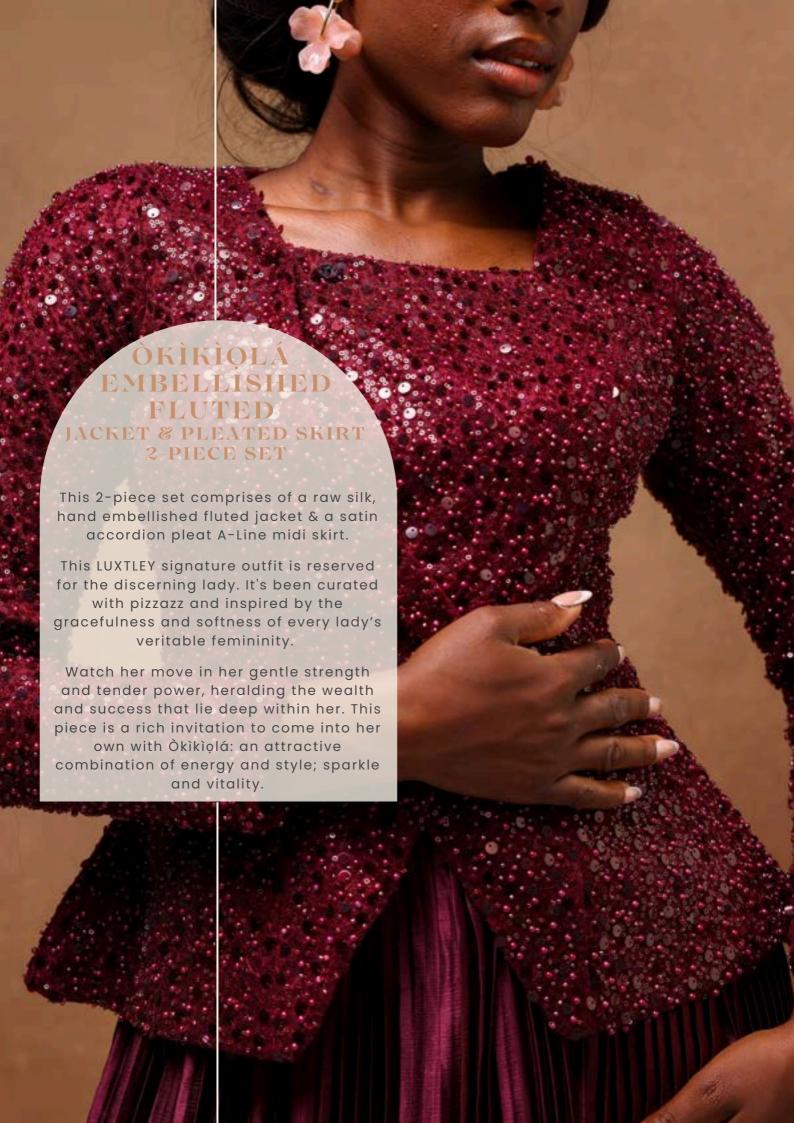

# ÒKÌKÌQLÁ EMBELLISHED FLUTED JACKET & PLEATED SKIRT

2-PIECE SET

1/ Black\*
2/ Burgundy~
3/ Baby Pink
4/ Nude~
5/ White\*~

\*Stockist Exclusives

Now introduced in seasonal rich autumn-winter hues-

# ÒKÌKÌOLÁ EMBELLISHED FLUTED JACKET & PLEATED SKIRT

#### 2-PIECE SET

1/ Black\* 2/ Burgundy~

3/ Baby Pink

4/ Nude~

5/ White\*

\*Stockist Exclusives

Now introduced in seasonal rich autumn-winter hues-

1/ Cream & Black\*~ 2/ Baby Blue & Fuchsia Pink