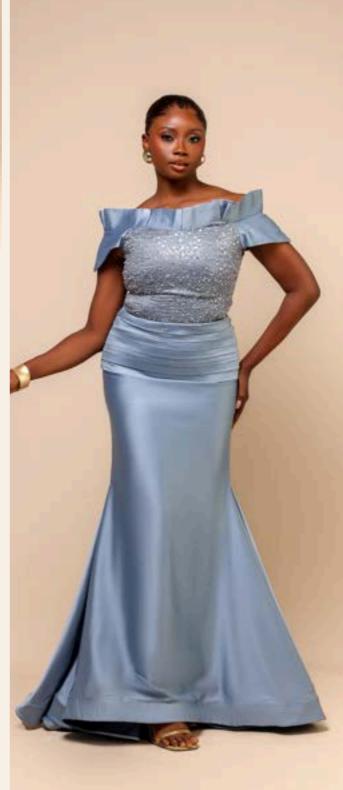

## ÀYÀNFÉ EVENING DRESS

1/ Grey\*~ 2/ Cherry Pink 3/ Cornflower Blue

Now introduced in seasonal rich autumn-winter hues-

handcrafted & embellished ensemble makes a truly chic statement for milestone birthdays, weddings, galas & award shows or grand corporate outings.

The dress by itself features a soft, fitted silhouette, feminine cap sleeves with sculpted shoulders to exaggerate & accentuate - an infusion of confidence. It has carefully crafted ruched detailing along the bodice and skirt, with centred embellishment along the core - all a testament to effortless beauty. The midi length cape is easily detached and provides a multifunctional two-way look.