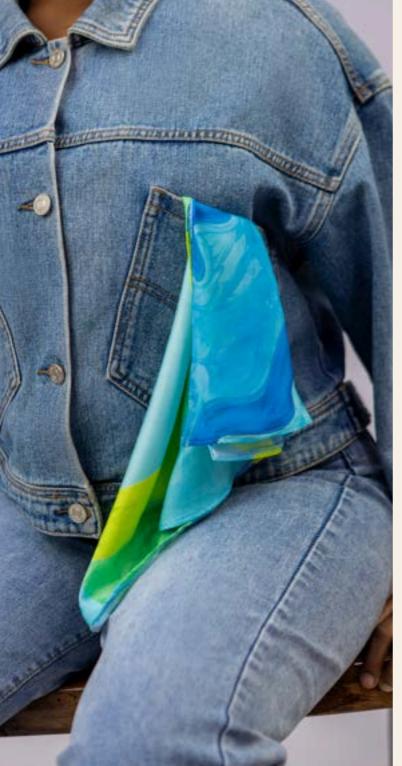

# BLUE WATERCOLOUR ABSTRACT SQUARE SCARF

# 100% LUXURY POLYESTER SATIN

An elegant, feminine, accompaniment to your wardrobe, our Blue Watercolour Abstract Square Scarf is a charming, highly versatile accessory designed to elevate both daytime and special occasion ensembles.

Handcrafted from luxurious satin sourced from the finest Maison's in Europe, the graceful print instantly delights, infusing the wearer with a joyful, calm and confident mood. The premium, soft-touch fabric has a shiny, silky look and is of high quality with a fluid drape.

#### 100% Luxury Polyester Satin

- Multicoloured with shades of blue, green and yellow
- Abstract watercolour pattern
- Medium Size