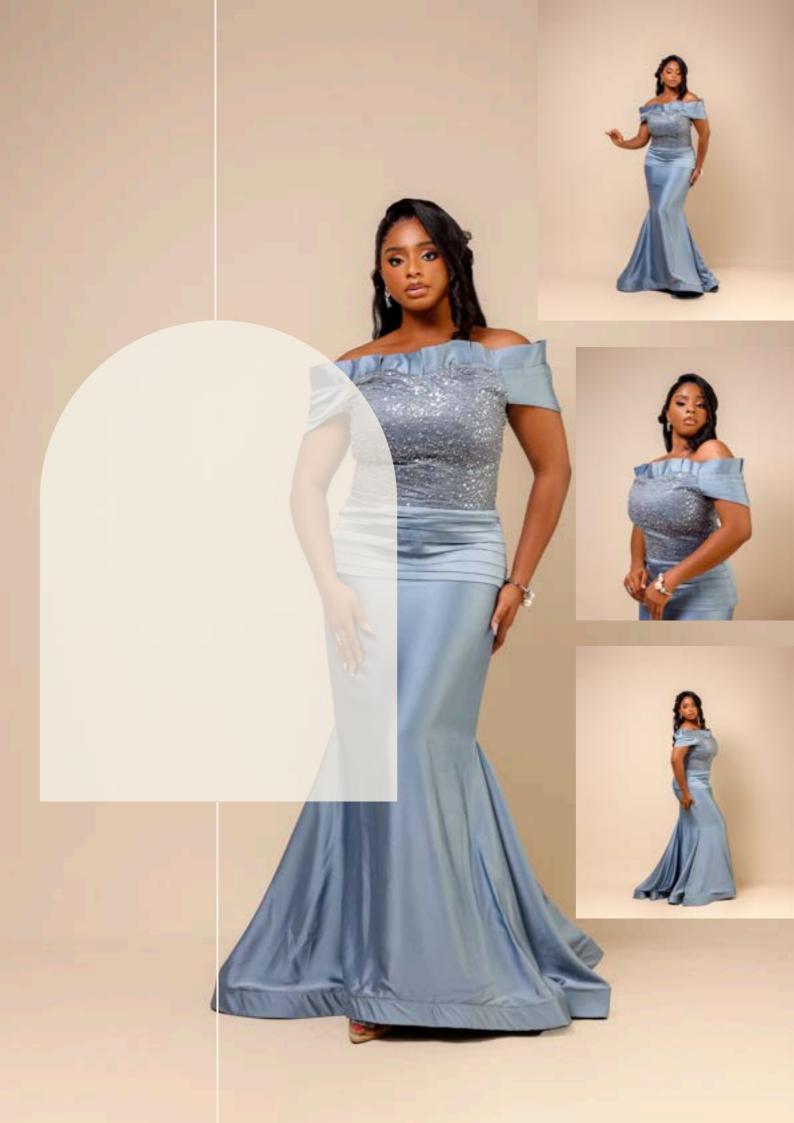

## ÀYÀNFÉ EVENING DRESS

1/ Grey\*~ 2/ Cherry Pink 3/ Cornflower Blue

Now introduced in seasonal rich autumn-winter hues-

handcrafted & embellished ensemble makes a truly chic statement for milestone birthdays, weddings, galas & award shows or grand corporate outings.

The dress by itself features a soft, fitted silhouette, feminine cap sleeves with sculpted shoulders to exaggerate & accentuate - an infusion of confidence. It has carefully crafted ruched detailing along the bodice and skirt, with centred embellishment along the core - all a testament to effortless beauty. The midi length cape is easily detached and provides a multifunctional two-way look.