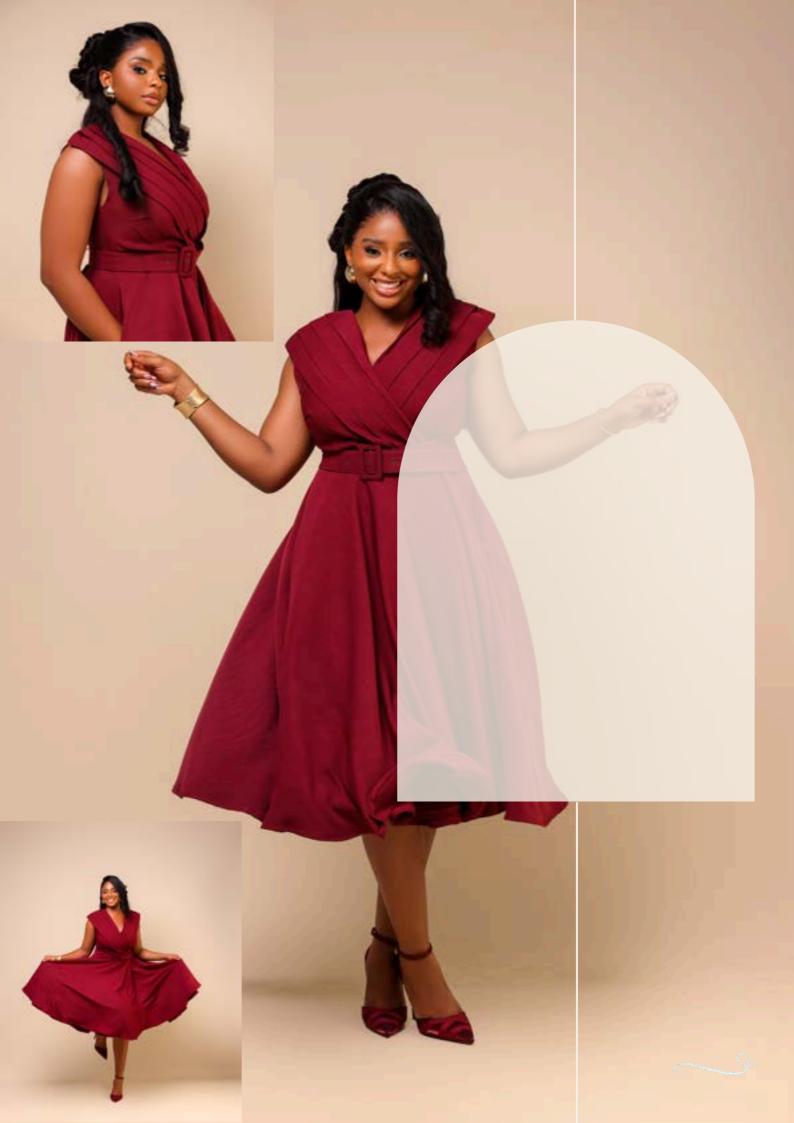

#### IREOLÚ PEPLUM SHIFT DRESS

- 1/ Sun Yellow
- 2/ Fuchsia Pink
- 3/ Navy Blue~
- 4/ Deep Purple~

Now introduced in seasonal rich autumn-winter hues-

#### IREOLÚ PEPLUM SHIFT DRESS

The LUXTLEY Lady embodies goodness, kindness and generosity in the Ireolú Peplum Dress. This best seller makes our ladies a stunner any day!

We've paired luxurious crêpe with delicate handcrafted chiffon ruffles on this ensemble.

The rich flounce on the peplum feature is sure to enhance her carriage. Perfect for every corporate setting, whilst letting her also transition into evening meetings and lifestyle outings after the work day.