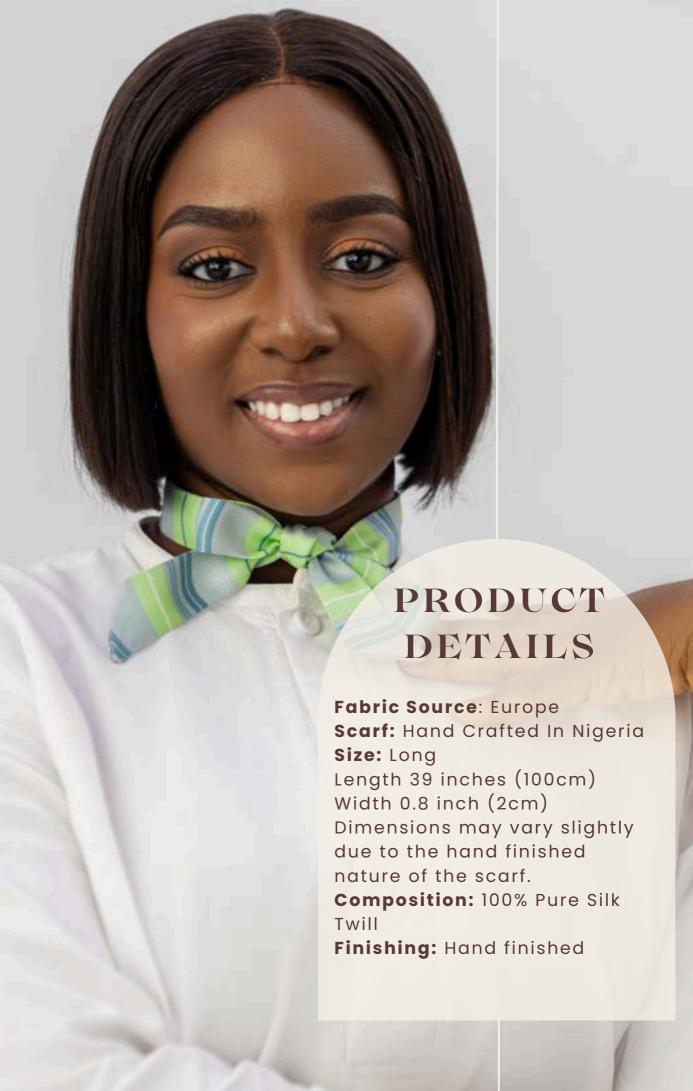

## KIWI SILK TWILLY

#### 100% PURE SILK TWILL

A feminine, elegant accompaniment to your wardrobe, our Kiwi Silk Twilly is a charming, highly versatile accessory designed to elevate both daytime and special occasion ensembles.

Handcrafted from pure silk twill, the gracefully striped print takes the wearer on a world tour. The history of striped fabric has seen it sail the seven seas and immortalised in sartorial splendour. It's one of versatility, durability, and uniformity. The kiwi green and blue colours are twinned with soft grey and white hues, suited to any smart casual or corporate look. The fabric is soft, lightweight and airy with a lovely sheen and distinct twill weave, intricately finished with angled edges.

Wear your silk twilly in an array of stunning ways, whether tied around your neck, wrist, in your hair or accessorising your bag.

Make a bold statement with this seamless strip neckerchief!

### KIWI SILK TWILLY

This versatile silk Twilly can be worn in an array of stunning ways, whether tied around your neck, wrist, in your hair or accessorising your handbag. Make a bold statement with this seamless strip neckerchief!

#### 100% Pure Silk Twill

- Multicoloured with kiwi green, blue, grey and white hues
- Striped fabric
- Long strip