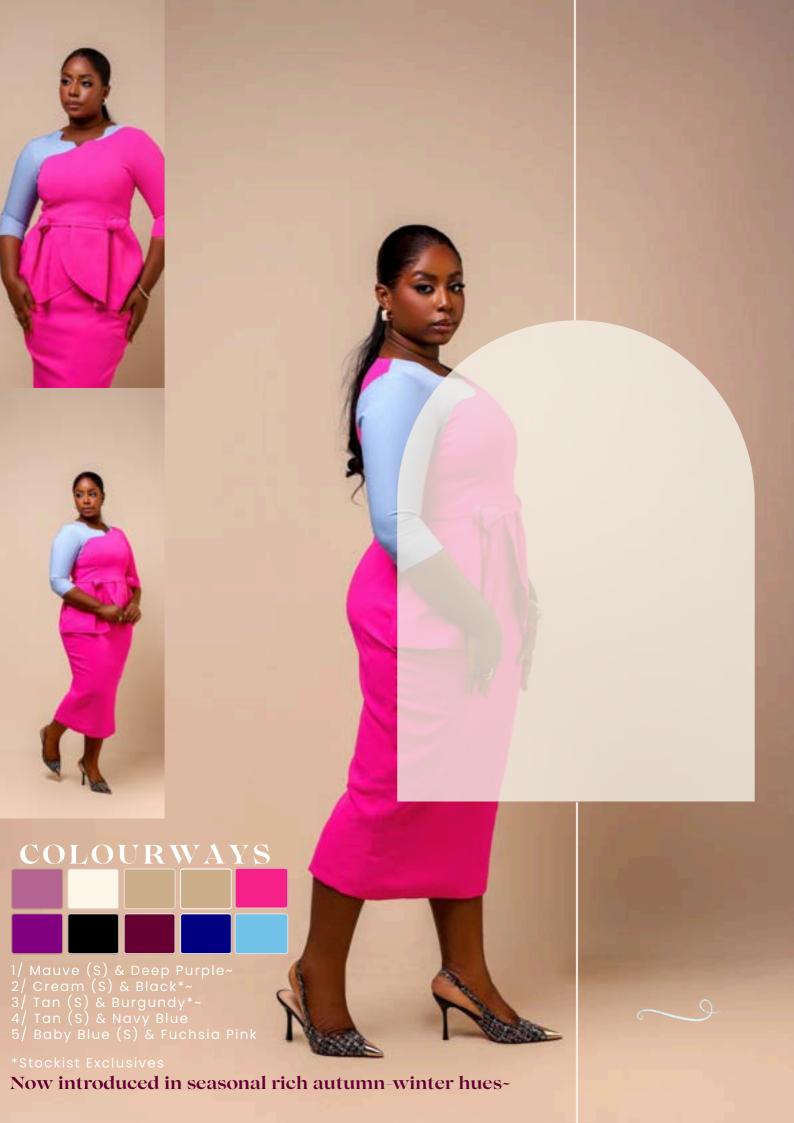

#### IREOLÚ PEPLUM SHIFT DRESS

- 1/ Sun Yellow
- 2/ Fuchsia Pink
- 3/ Navy Blue~
- 4/ Deep Purple~

Now introduced in seasonal rich autumn-winter hues-

#### IREOLÚ PEPLUM SHIFT DRESS

The LUXTLEY Lady embodies goodness, kindness and generosity in the Ireolú Peplum Dress. This best seller makes our ladies a stunner any day!

We've paired luxurious crêpe with delicate handcrafted chiffon ruffles on this ensemble.

The rich flounce on the peplum feature is sure to enhance her carriage. Perfect for every corporate setting, whilst letting her also transition into evening meetings and lifestyle outings after the work day.