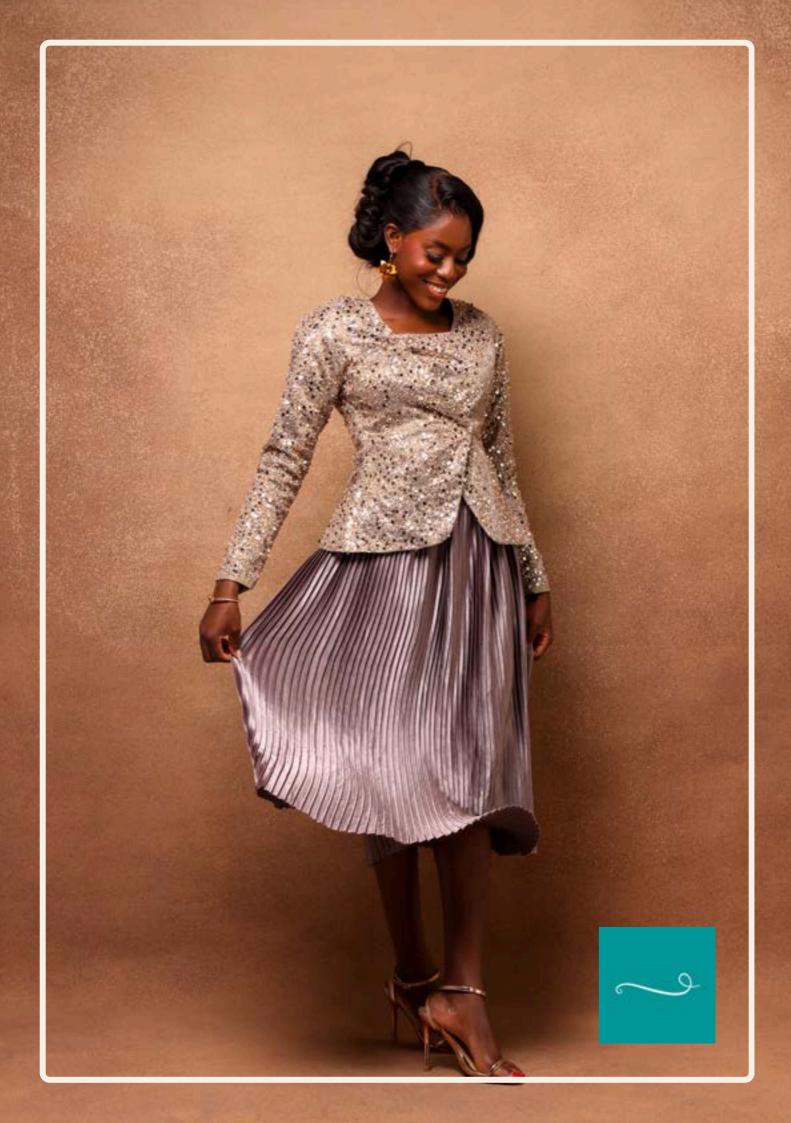

# ÒKÌKÌQLÁ EMBELLISHED FLUTED JACKET & PLEATED SKIRT

2-PIECE SET

1/ Black\*
2/ Burgundy~
3/ Baby Pink
4/ Nude~
5/ White\*~

\*Stockist Exclusives

Now introduced in seasonal rich autumn-winter hues-

#### 2-PIECE SET

1/ Black\* 2/ Burgundy~

3/ Baby Pink

4/ Nude~

5/ White\*

\*Stockist Exclusives

Now introduced in seasonal rich autumn-winter hues-

1/ Cream & Black\*~ 2/ Baby Blue & Fuchsia Pink