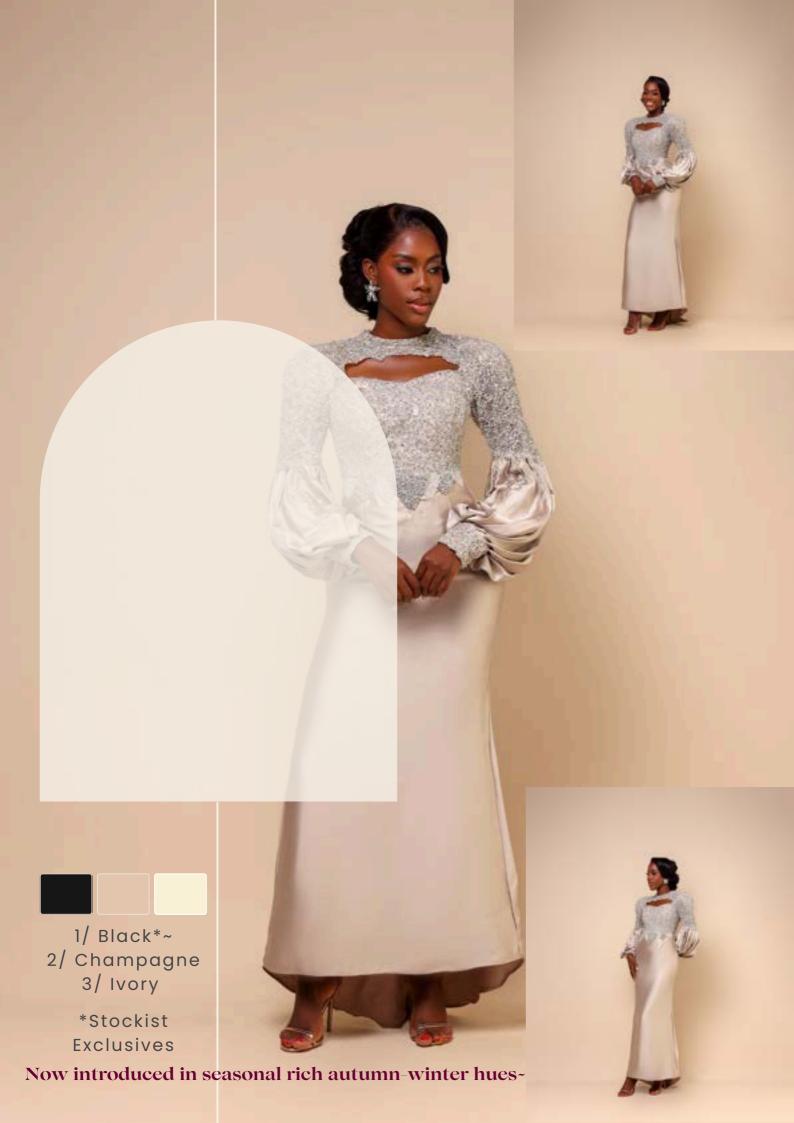

# ÒKÌKÌQLÁ EMBELLISHED FLUTED JACKET & PLEATED SKIRT

2-PIECE SET

1/ Black\*
2/ Burgundy~
3/ Baby Pink
4/ Nude~
5/ White\*~

\*Stockist Exclusives

Now introduced in seasonal rich autumn-winter hues-

# ÒKÌKÌOLÁ EMBELLISHED FLUTED JACKET & PLEATED SKIRT

#### 2-PIECE SET

1/ Black\* 2/ Burgundy~

3/ Baby Pink

4/ Nude~

5/ White\*

\*Stockist Exclusives

Now introduced in seasonal rich autumn-winter hues-

1/ Cream & Black\*~ 2/ Baby Blue & Fuchsia Pink