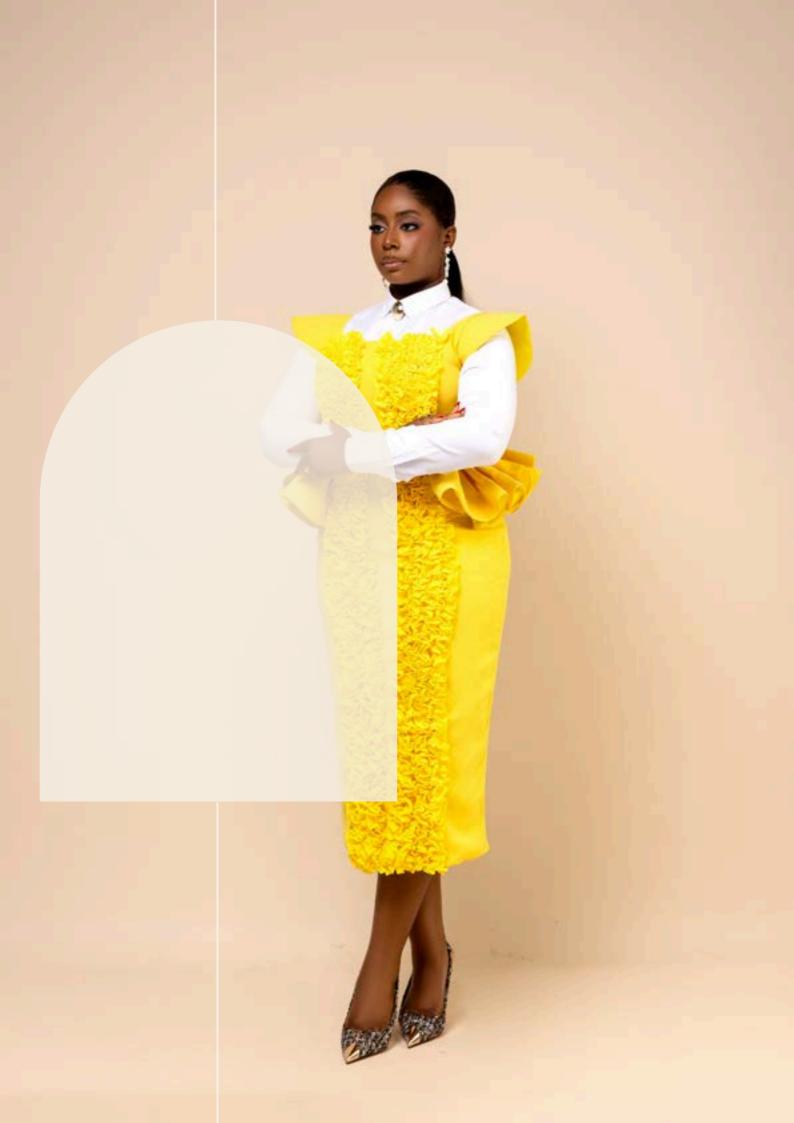

#### ÀDÙNNI TWO-TONE DRESS

She steps into the room giving off the fragrance of sweetness.

She's firm, yet gentle & warm; strong, yet calm and reassuring. This beautiful two-tone dress features a unique right panel of layered flaps and handcrafted roses that give the presence of confident pleasantness with every step.