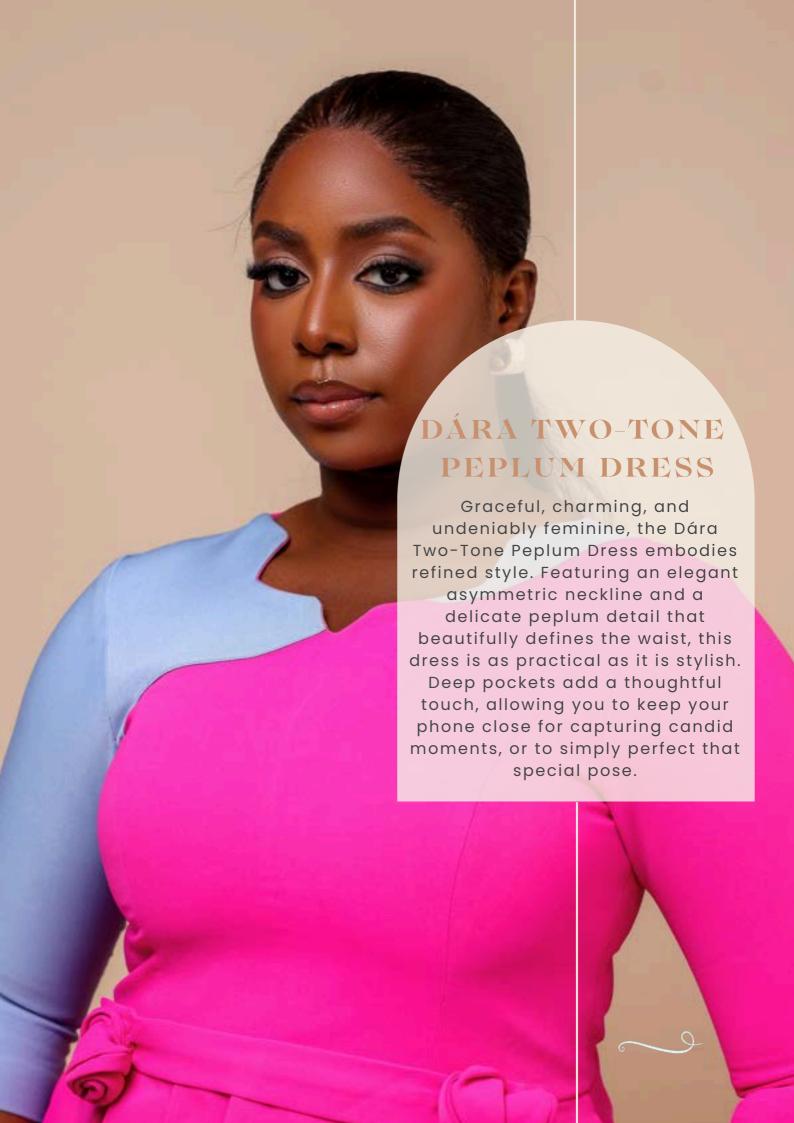

#### IREOLÚ PEPLUM SHIFT DRESS

- 1/ Sun Yellow
- 2/ Fuchsia Pink
- 3/ Navy Blue~
- 4/ Deep Purple~

Now introduced in seasonal rich autumn-winter hues-

#### IREOLÚ PEPLUM SHIFT DRESS

The LUXTLEY Lady embodies goodness, kindness and generosity in the Ireolú Peplum Dress. This best seller makes our ladies a stunner any day!

We've paired luxurious crêpe with delicate handcrafted chiffon ruffles on this ensemble.

The rich flounce on the peplum feature is sure to enhance her carriage. Perfect for every corporate setting, whilst letting her also transition into evening meetings and lifestyle outings after the work day.