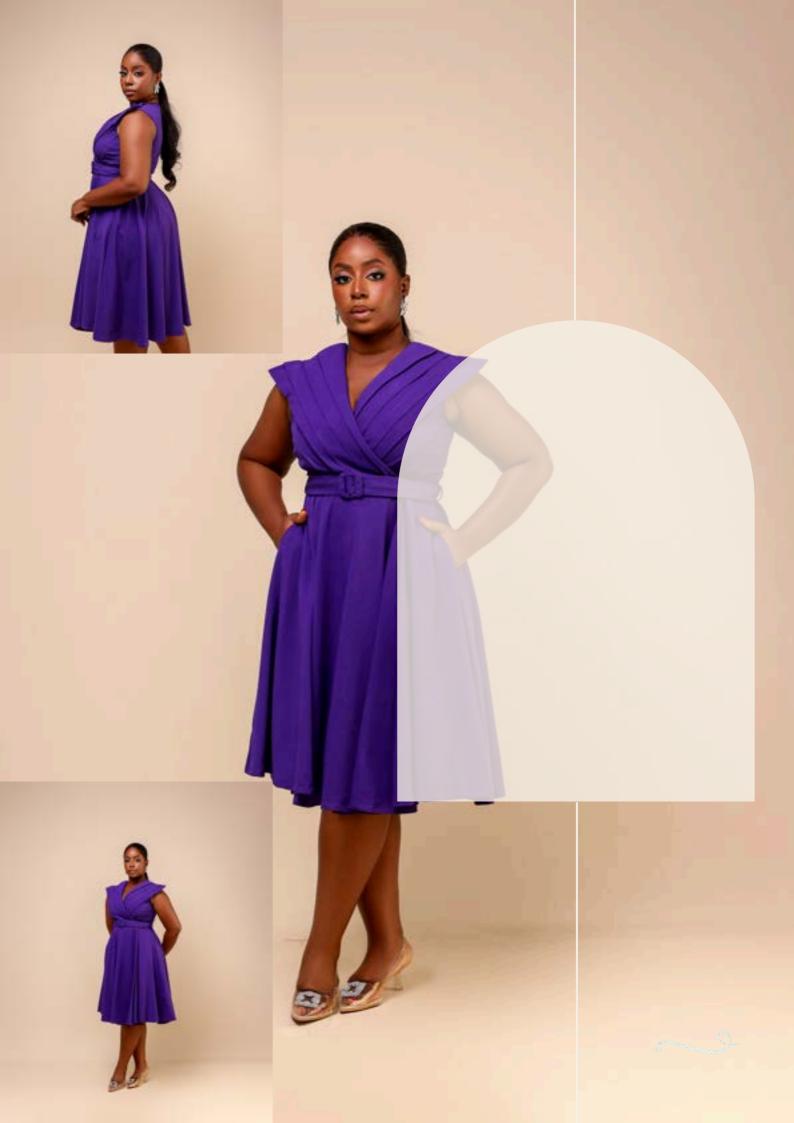

#### IREOLÚ PEPLUM SHIFT DRESS

- 1/ Sun Yellow
- 2/ Fuchsia Pink
- 3/ Navy Blue~
- 4/ Deep Purple~

Now introduced in seasonal rich autumn-winter hues-

#### IREOLÚ PEPLUM SHIFT DRESS

The LUXTLEY Lady embodies goodness, kindness and generosity in the Ireolú Peplum Dress. This best seller makes our ladies a stunner any day!

We've paired luxurious crêpe with delicate handcrafted chiffon ruffles on this ensemble.

The rich flounce on the peplum feature is sure to enhance her carriage. Perfect for every corporate setting, whilst letting her also transition into evening meetings and lifestyle outings after the work day.