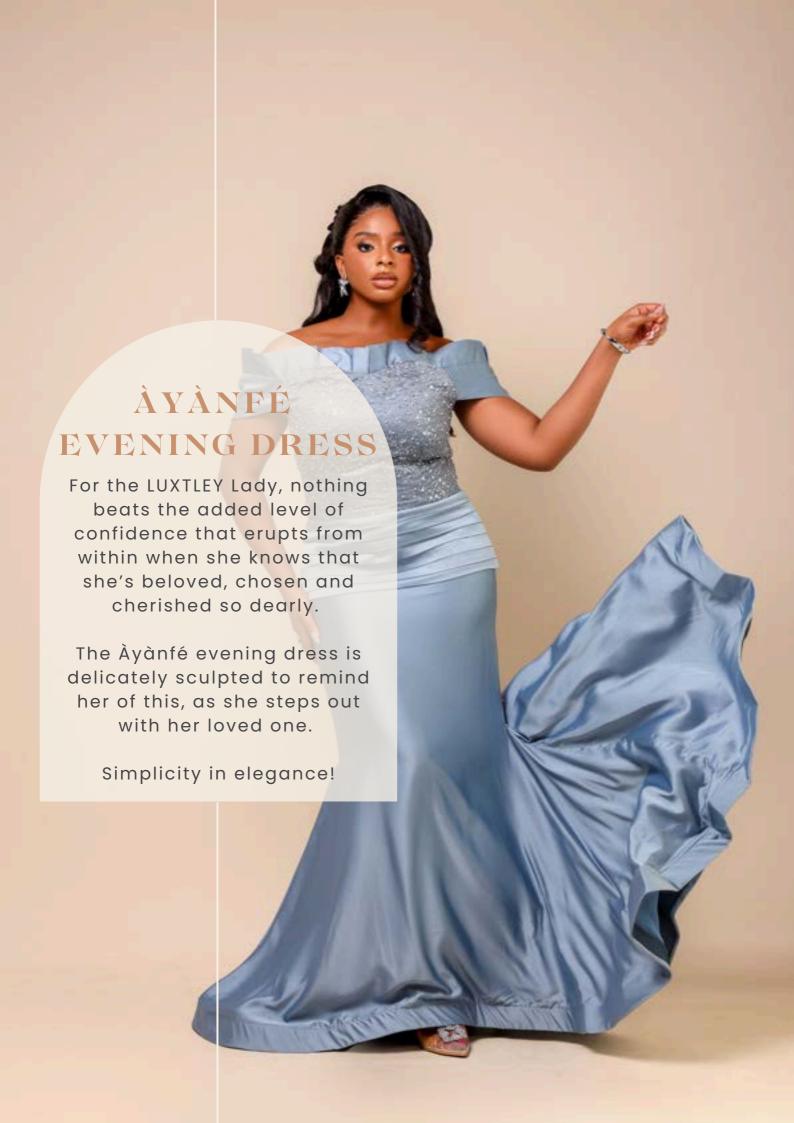

## ÀYÀNFÉ EVENING DRESS

1/ Grey\*~ 2/ Cherry Pink 3/ Cornflower Blue

Now introduced in seasonal rich autumn-winter hues-

handcrafted & embellished ensemble makes a truly chic statement for milestone birthdays, weddings, galas & award shows or grand corporate outings.

The dress by itself features a soft, fitted silhouette, feminine cap sleeves with sculpted shoulders to exaggerate & accentuate - an infusion of confidence. It has carefully crafted ruched detailing along the bodice and skirt, with centred embellishment along the core - all a testament to effortless beauty. The midi length cape is easily detached and provides a multifunctional two-way look.