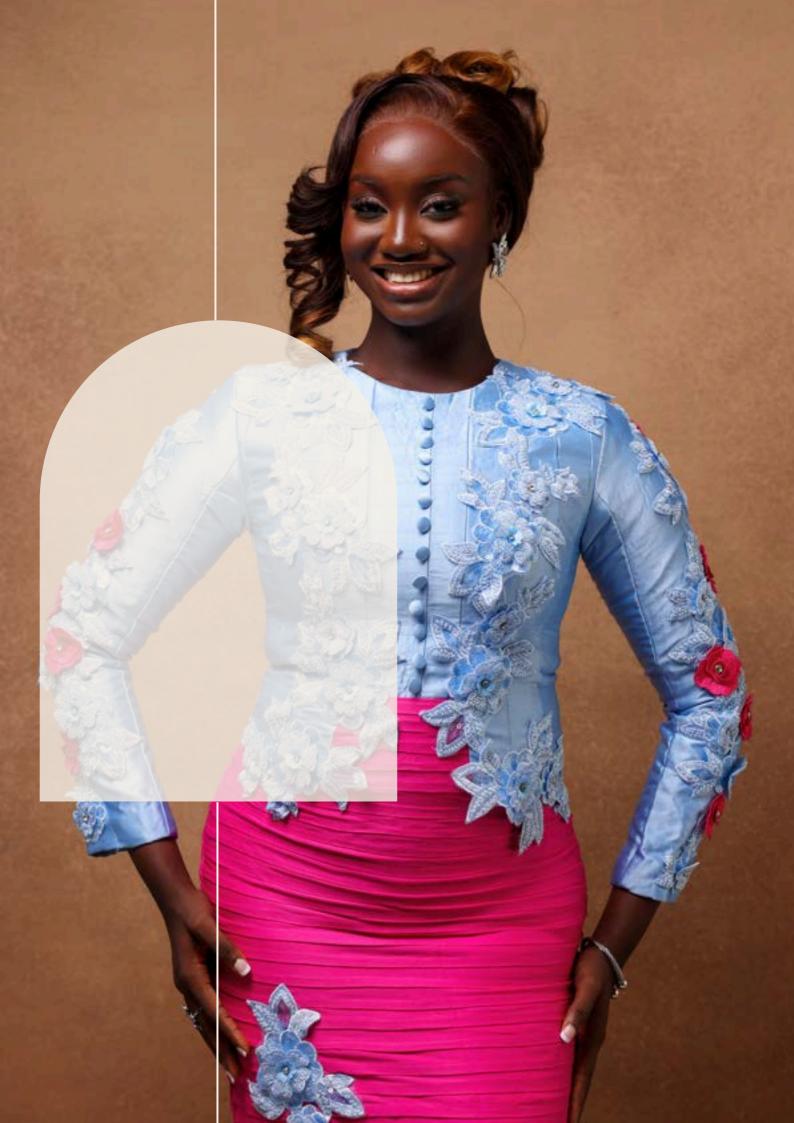

#### ÀDÙNNI TWO-TONE DRESS

She steps into the room giving off the fragrance of sweetness.

She's firm, yet gentle & warm; strong, yet calm and reassuring. This beautiful two-tone dress features a unique right panel of layered flaps and handcrafted roses that give the presence of confident pleasantness with every step.