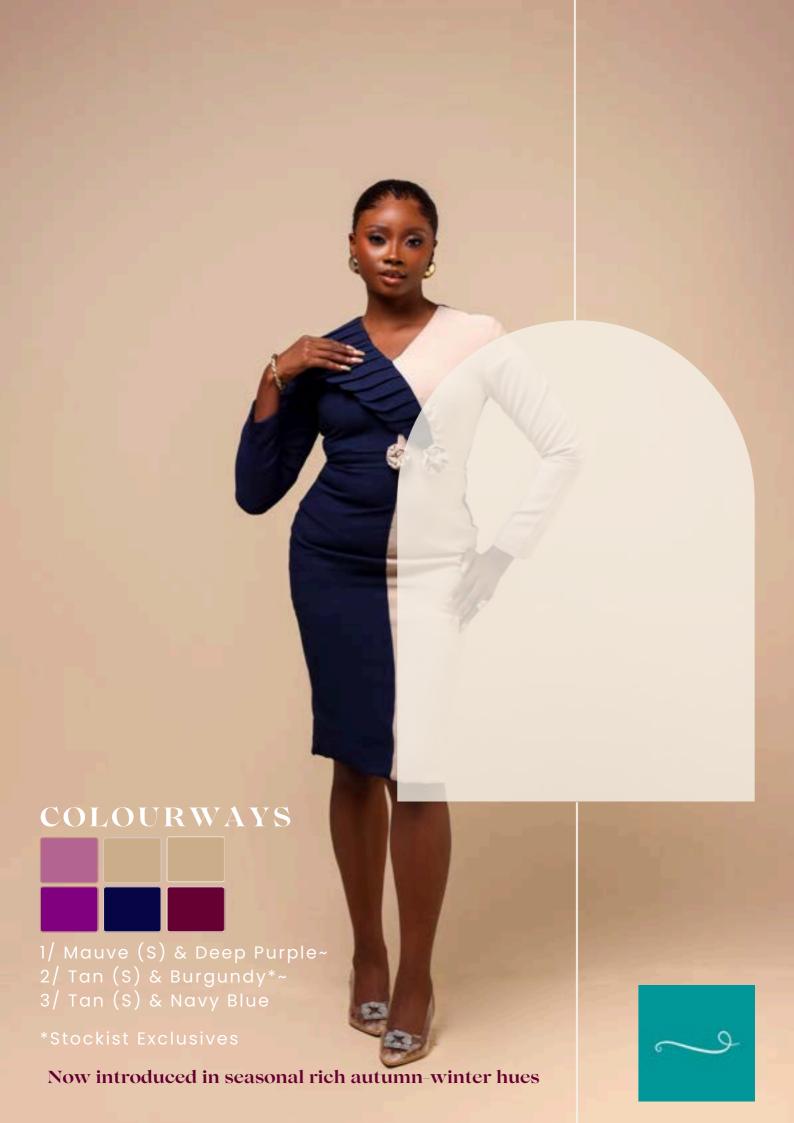

#### ÀDÙNNI TWO-TONE DRESS

She steps into the room giving off the fragrance of sweetness.

She's firm, yet gentle & warm; strong, yet calm and reassuring. This beautiful two-tone dress features a unique right panel of layered flaps and handcrafted roses that give the presence of confident pleasantness with every step.