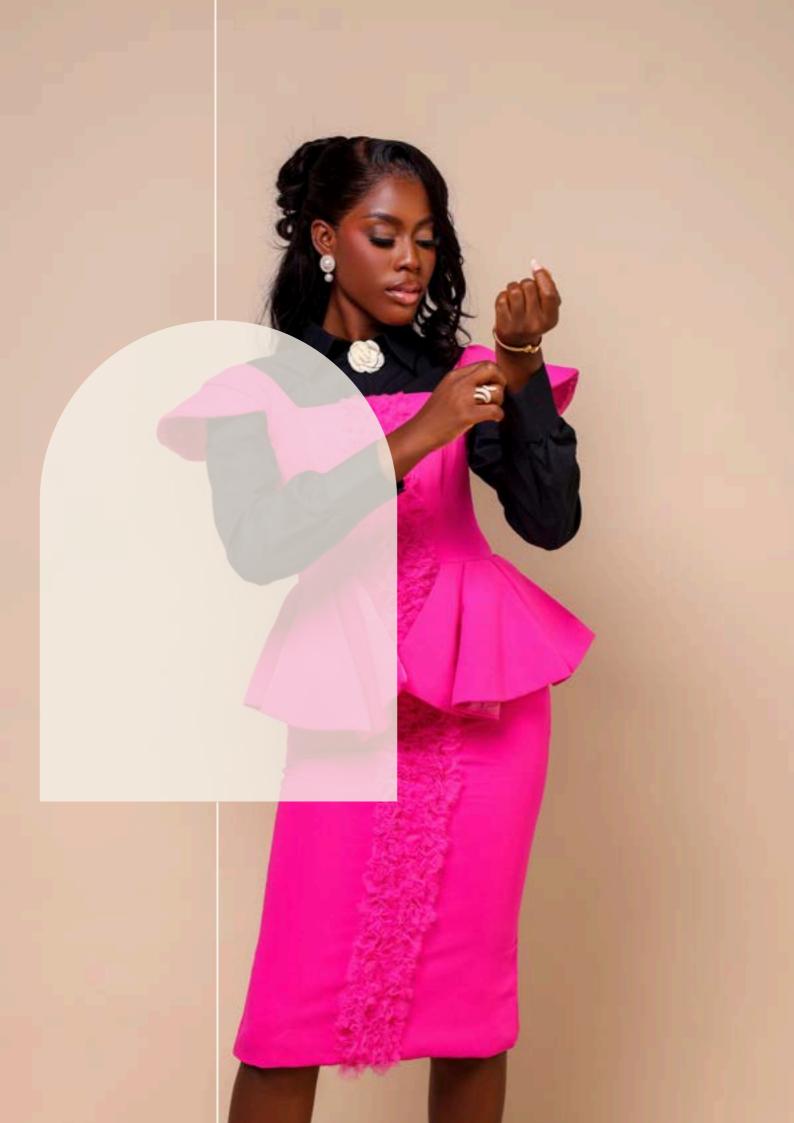

#### IREOLÚ PEPLUM SHIFT DRESS

The LUXTLEY Lady embodies goodness, kindness and generosity in the Ireolú Peplum Dress. This best seller makes our ladies a stunner any day!

We've paired luxurious crêpe with delicate handcrafted chiffon ruffles on this ensemble.

The rich flounce on the peplum feature is sure to enhance her carriage. Perfect for every corporate setting, whilst letting her also transition into evening meetings and lifestyle outings after the work day.