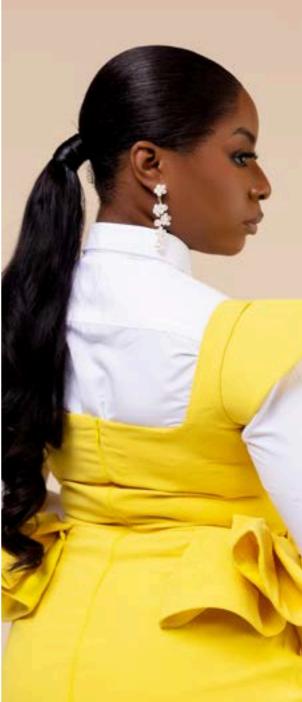

#### ÀDÙNNI TWO-TONE DRESS

She steps into the room giving off the fragrance of sweetness.

She's firm, yet gentle & warm; strong, yet calm and reassuring. This beautiful two-tone dress features a unique right panel of layered flaps and handcrafted roses that give the presence of confident pleasantness with every step.