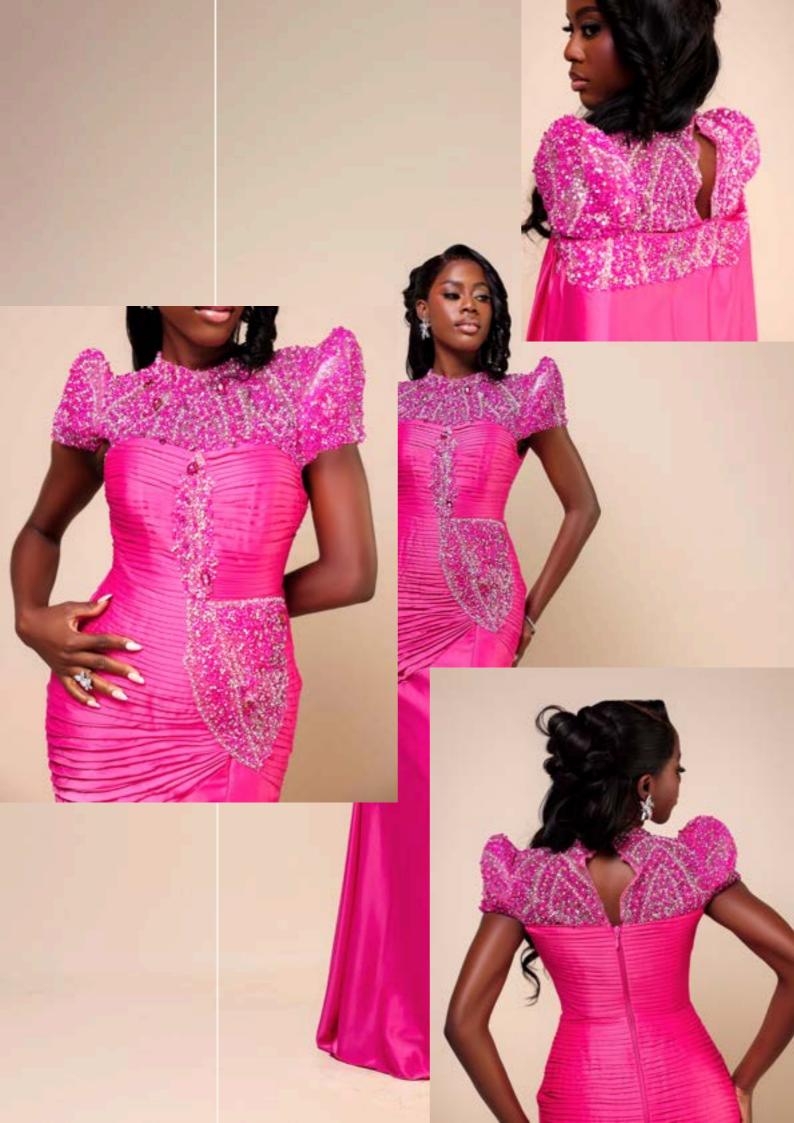

## ÀYÀNFÉ EVENING DRESS

1/ Grey\*~ 2/ Cherry Pink 3/ Cornflower Blue

Now introduced in seasonal rich autumn-winter hues-

handcrafted & embellished ensemble makes a truly chic statement for milestone birthdays, weddings, galas & award shows or grand corporate outings.

The dress by itself features a soft, fitted silhouette, feminine cap sleeves with sculpted shoulders to exaggerate & accentuate - an infusion of confidence. It has carefully crafted ruched detailing along the bodice and skirt, with centred embellishment along the core - all a testament to effortless beauty. The midi length cape is easily detached and provides a multifunctional two-way look.