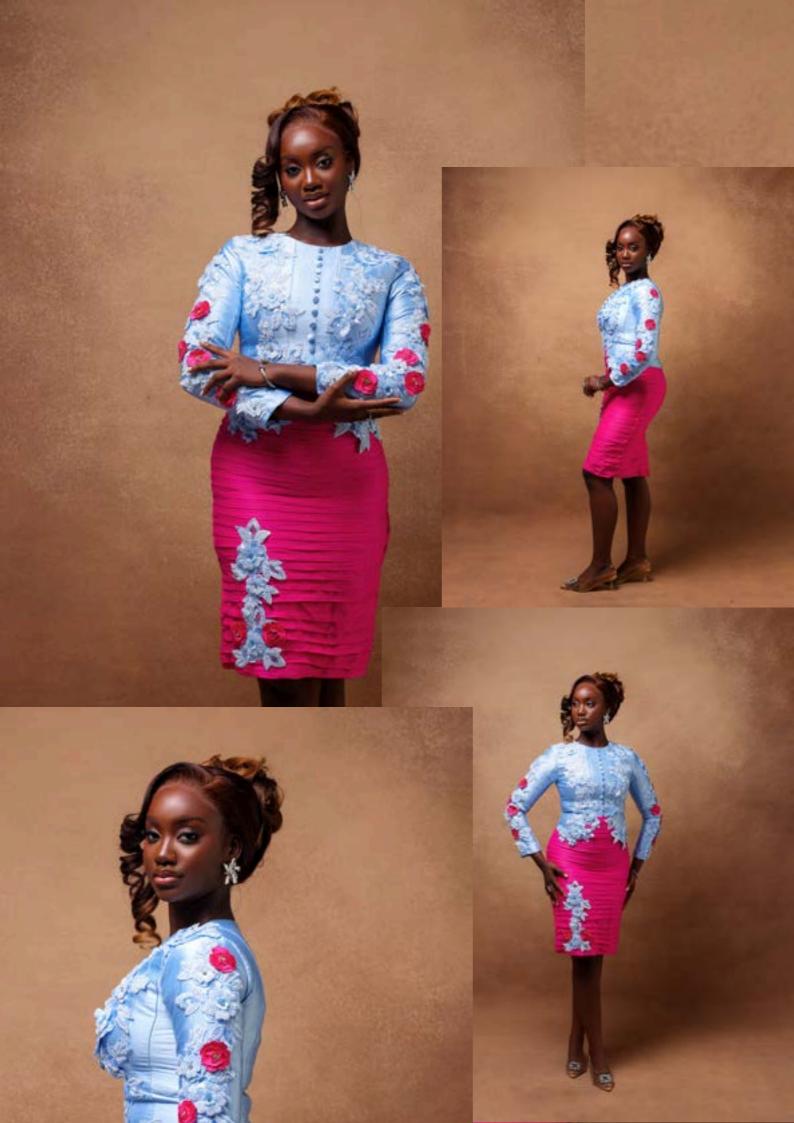

#### ÀDÙNNI TWO-TONE DRESS

She steps into the room giving off the fragrance of sweetness.

She's firm, yet gentle & warm; strong, yet calm and reassuring. This beautiful two-tone dress features a unique right panel of layered flaps and handcrafted roses that give the presence of confident pleasantness with every step.