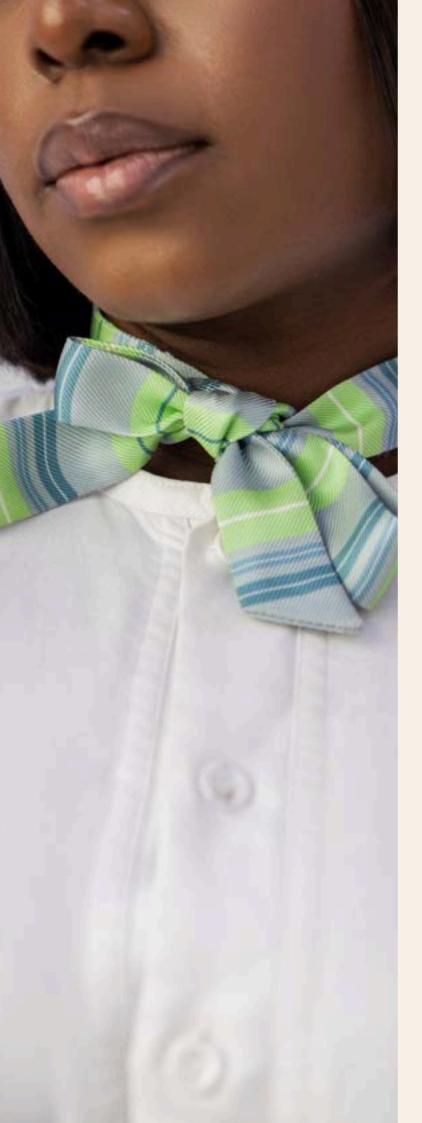

## KIWI SILK TWILLY

#### 100% PURE SILK TWILL

A feminine, elegant accompaniment to your wardrobe, our Kiwi Silk Twilly is a charming, highly versatile accessory designed to elevate both daytime and special occasion ensembles.

Handcrafted from pure silk twill, the gracefully striped print takes the wearer on a world tour. The history of striped fabric has seen it sail the seven seas and immortalised in sartorial splendour. It's one of versatility, durability, and uniformity. The kiwi green and blue colours are twinned with soft grey and white hues, suited to any smart casual or corporate look. The fabric is soft, lightweight and airy with a lovely sheen and distinct twill weave, intricately finished with angled edges.

Wear your silk twilly in an array of stunning ways, whether tied around your neck, wrist, in your hair or accessorising your bag.

Make a bold statement with this seamless strip neckerchief!

#### 100% Pure Silk Twill

- Multicoloured with kiwi green, blue, grey and white hues
- Striped fabric
- Long strip