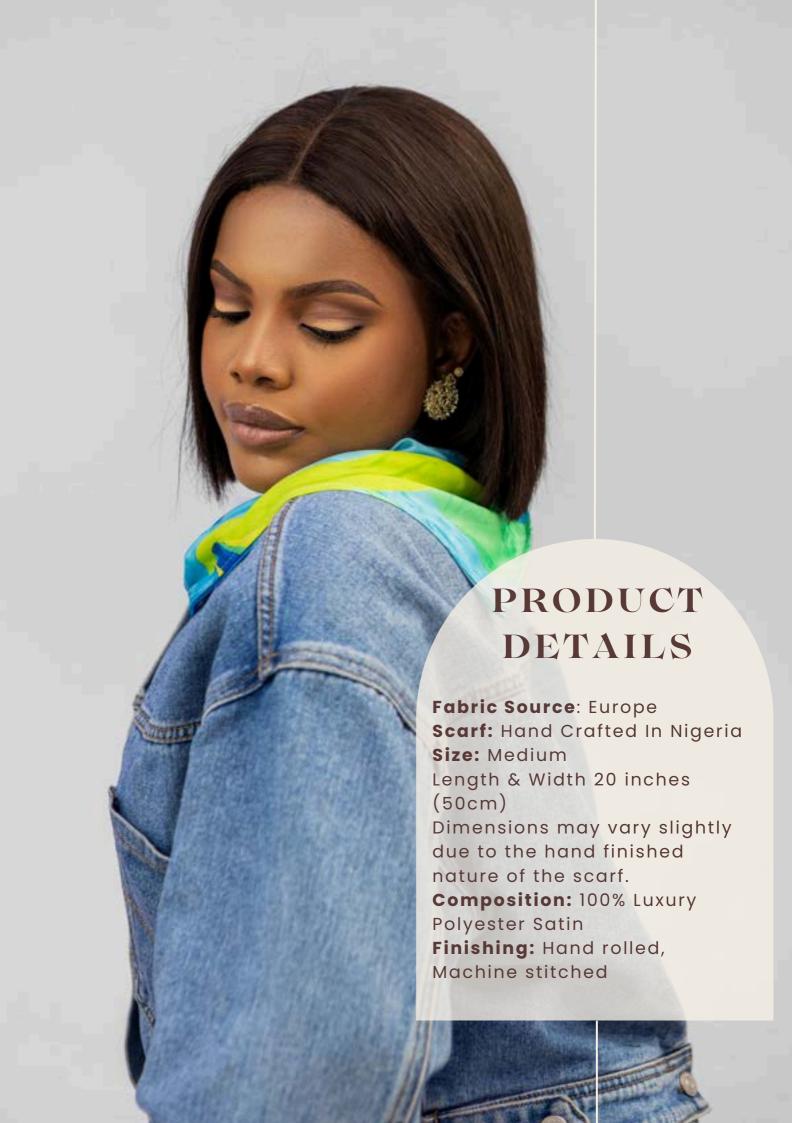

# BLUE WATERCOLOUR ABSTRACT SQUARE SCARF

# 100% LUXURY POLYESTER SATIN

An elegant, feminine, accompaniment to your wardrobe, our Blue Watercolour Abstract Square Scarf is a charming, highly versatile accessory designed to elevate both daytime and special occasion ensembles.

Handcrafted from luxurious satin sourced from the finest Maison's in Europe, the graceful print instantly delights, infusing the wearer with a joyful, calm and confident mood. The premium, soft-touch fabric has a shiny, silky look and is of high quality with a fluid drape.

#### 100% Luxury Polyester Satin

- Multicoloured with shades of blue, green and yellow
- Abstract watercolour pattern
- Medium Size