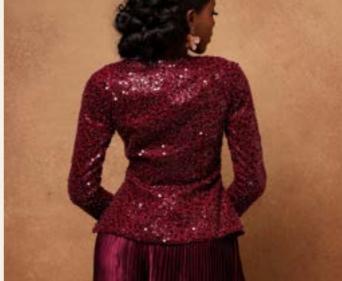

# ÒKÌKÌQLÁ EMBELLISHED FLUTED JACKET & PLEATED SKIRT

2-PIECE SET

1/ Black\*
2/ Burgundy~
3/ Baby Pink
4/ Nude~
5/ White\*~

\*Stockist Exclusives

Now introduced in seasonal rich autumn-winter hues-

# ÒKÌKÌOLÁ EMBELLISHED FLUTED JACKET & PLEATED SKIRT

#### 2-PIECE SET

1/ Black\* 2/ Burgundy~

3/ Baby Pink

4/ Nude~

5/ White\*

\*Stockist Exclusives

Now introduced in seasonal rich autumn-winter hues-

1/ Cream & Black\*~ 2/ Baby Blue & Fuchsia Pink