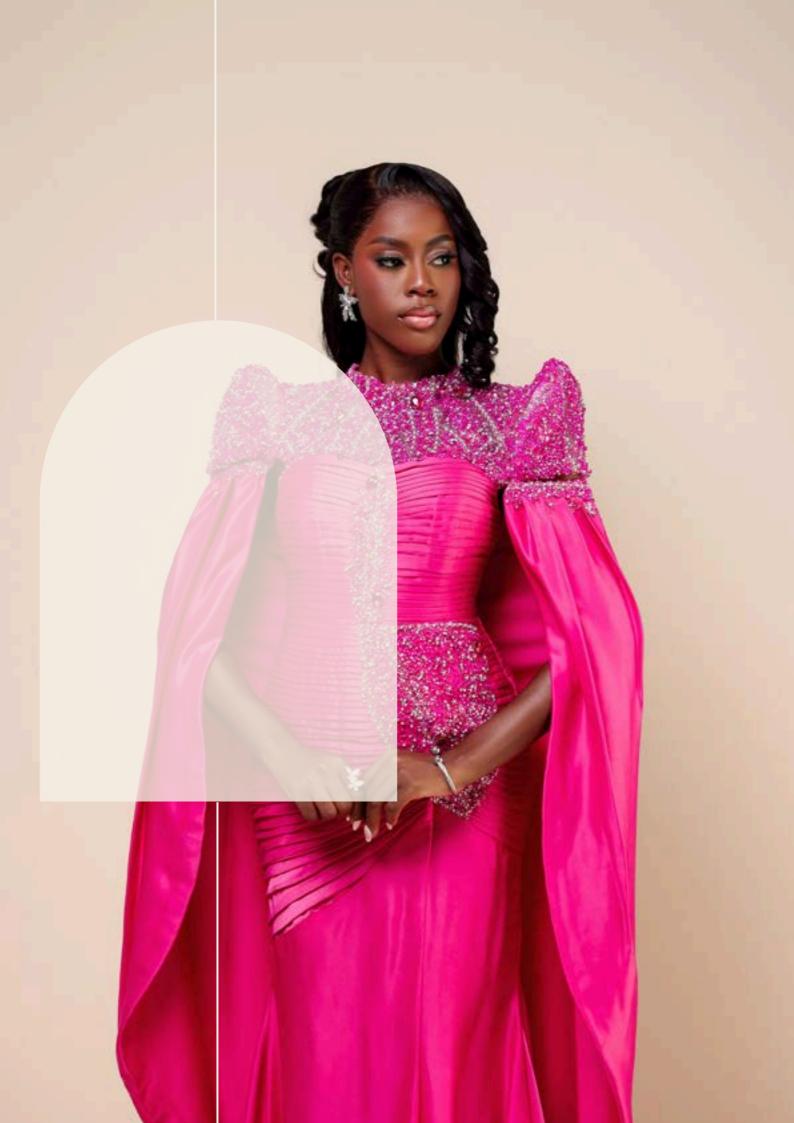

## ÀYÀNFÉ EVENING DRESS

1/ Grey\*~ 2/ Cherry Pink 3/ Cornflower Blue

Now introduced in seasonal rich autumn-winter hues-

handcrafted & embellished ensemble makes a truly chic statement for milestone birthdays, weddings, galas & award shows or grand corporate outings.

The dress by itself features a soft, fitted silhouette, feminine cap sleeves with sculpted shoulders to exaggerate & accentuate - an infusion of confidence. It has carefully crafted ruched detailing along the bodice and skirt, with centred embellishment along the core - all a testament to effortless beauty. The midi length cape is easily detached and provides a multifunctional two-way look.