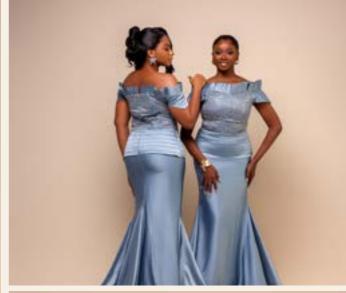

## ÀYÀNFÉ EVENING DRESS

1/ Grey\*~ 2/ Cherry Pink 3/ Cornflower Blue

Now introduced in seasonal rich autumn-winter hues-

handcrafted & embellished ensemble makes a truly chic statement for milestone birthdays, weddings, galas & award shows or grand corporate outings.

The dress by itself features a soft, fitted silhouette, feminine cap sleeves with sculpted shoulders to exaggerate & accentuate - an infusion of confidence. It has carefully crafted ruched detailing along the bodice and skirt, with centred embellishment along the core - all a testament to effortless beauty. The midi length cape is easily detached and provides a multifunctional two-way look.