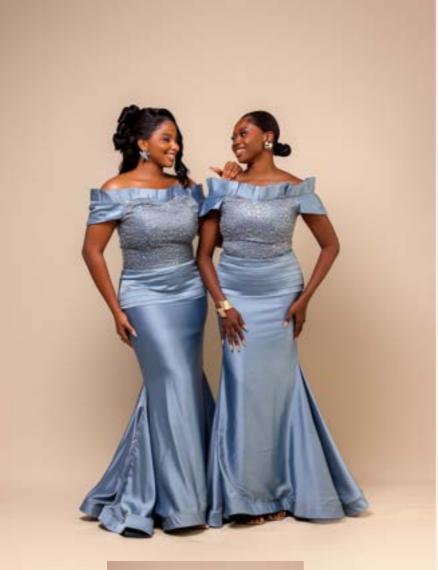

## ÀYÀNFÉ EVENING DRESS

1/ Grey\*~ 2/ Cherry Pink 3/ Cornflower Blue

Now introduced in seasonal rich autumn-winter hues-

handcrafted & embellished ensemble makes a truly chic statement for milestone birthdays, weddings, galas & award shows or grand corporate outings.

The dress by itself features a soft, fitted silhouette, feminine cap sleeves with sculpted shoulders to exaggerate & accentuate - an infusion of confidence. It has carefully crafted ruched detailing along the bodice and skirt, with centred embellishment along the core - all a testament to effortless beauty. The midi length cape is easily detached and provides a multifunctional two-way look.