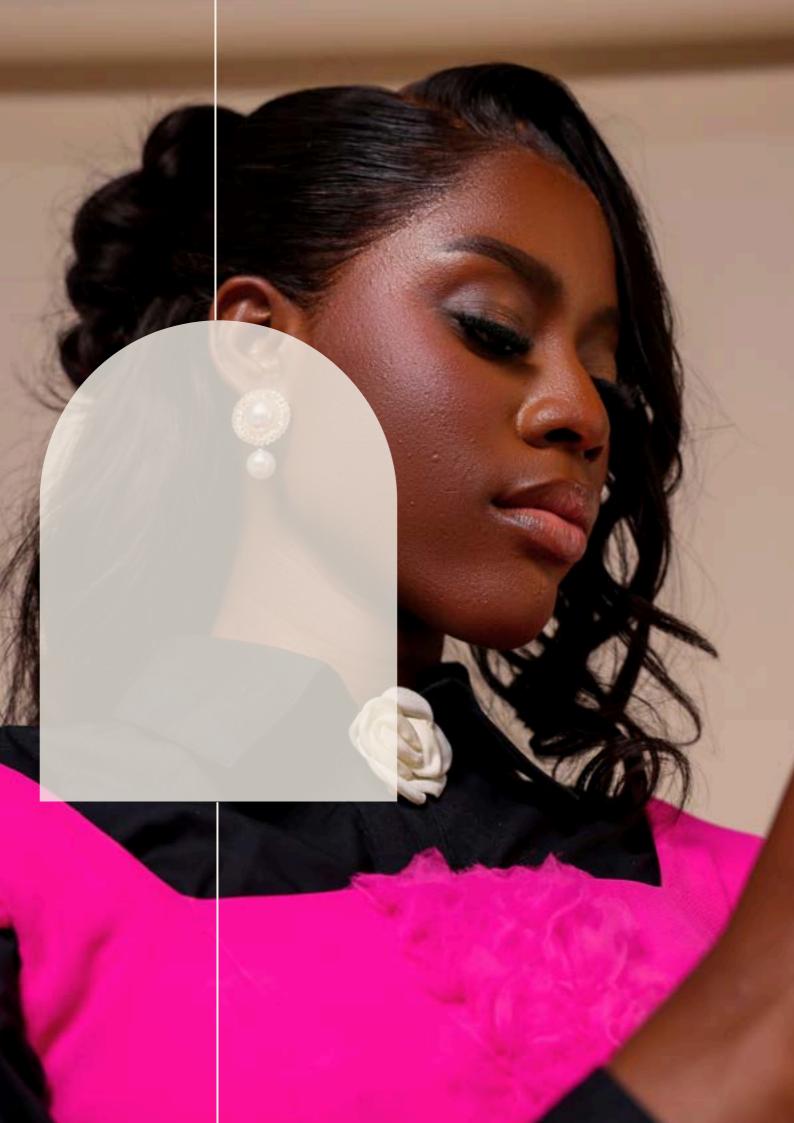

#### IREOLÚ PEPLUM SHIFT DRESS

The LUXTLEY Lady embodies goodness, kindness and generosity in the Ireolú Peplum Dress. This best seller makes our ladies a stunner any day!

We've paired luxurious crêpe with delicate handcrafted chiffon ruffles on this ensemble.

The rich flounce on the peplum feature is sure to enhance her carriage. Perfect for every corporate setting, whilst letting her also transition into evening meetings and lifestyle outings after the work day.