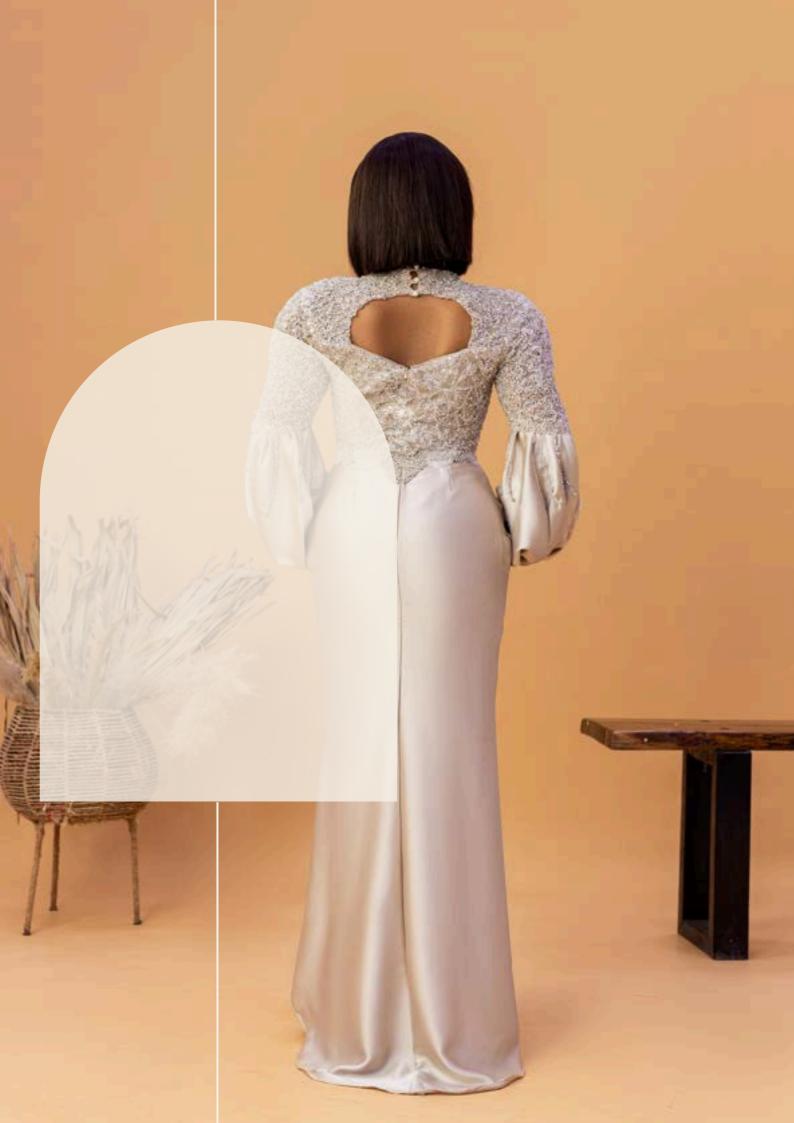

\*Stockist Exclusives

Now introduced in seasonal rich autumn-winter hues-

Structured with a ladylike, soft, hourglass silhouette, the Àláfià evening dress is a great addition to any wardrobe. It provides understated elegance in Ivory or Champagne colours that will elevate the look for any special occasion. The LUXTLEY Lady will step out in calmness and serenity, being reminded that she's beautiful inside and out.