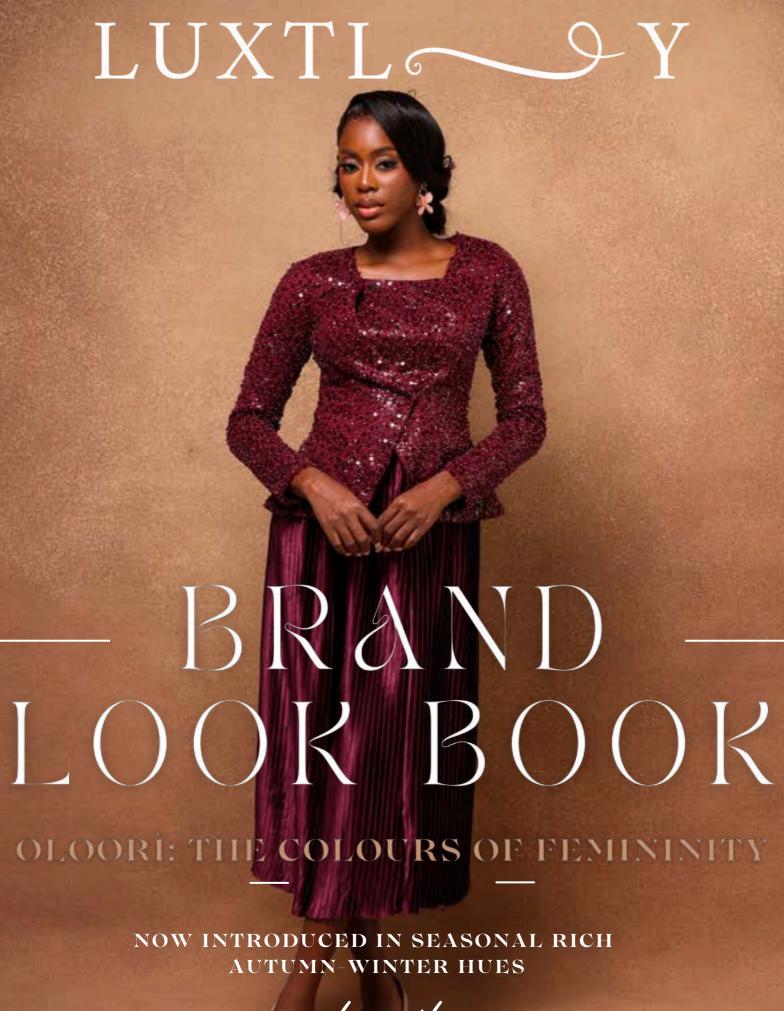

# ÒKÌKÌQLÁ EMBELLISHED FLUTED JACKET & PLEATED SKIRT

2-PIECE SET

1/ Black\*
2/ Burgundy~
3/ Baby Pink
4/ Nude~
5/ White\*~

\*Stockist Exclusives

Now introduced in seasonal rich autumn-winter hues-

#### 2-PIECE SET

1/ Black\* 2/ Burgundy~

3/ Baby Pink

4/ Nude~

5/ White\*

\*Stockist Exclusives

Now introduced in seasonal rich autumn-winter hues-

1/ Cream & Black\*~ 2/ Baby Blue & Fuchsia Pink