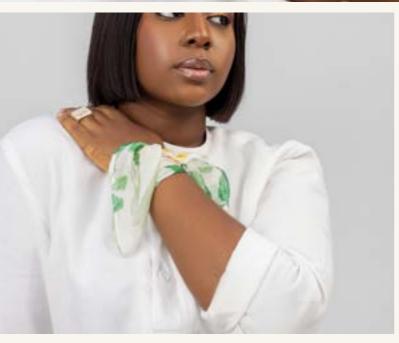

## HIBISCUS NECKERCHIEF SCARF

#### 100% PURE SILK ORGANZA

A feminine, elegant accompaniment to your wardrobe, our Pink Hibiscus Floral Silk Neckerchief Scarf is a charming, softly coloured accessory designed to elevate both day-to-day and special occasion ensembles.

Handcrafted from pure silk organza sourced from the best Luxury Maison's in Europe, the graceful soft print takes the wearer on a walk through a classic Nigerian garden, featuring beautifully illustrated pink and purple hibiscus flowers. The Hibiscus plant is native to several warm tropical and sub-tropical climates, including Nigeria. Celebrate and stun in style with this unique accessory. The gorgeous linear silk organza fabric has a pattern of fibres running through to create a subtle, linear sheen. It has a unique open weave that is very airy, soft and feather-light, but with the stiffness characteristic of organza. The large leaf shaped scarf is hand finished with decorative frilly lettuce hemmed edges.

#### HIBISCUS NECKERCHIEF SCARF

A feminine, elegant accompaniment to your wardrobe, our Pink Hibiscus Floral Silk Neckerchief Scarf is a charming, softly coloured accessory designed to elevate daytime, evening and special occasion ensembles.

#### 100% Pure Silk Organza

- Multi coloured with shades of pink and purple
- Hibiscus flower pattern
- Leaf shaped
- Large Size