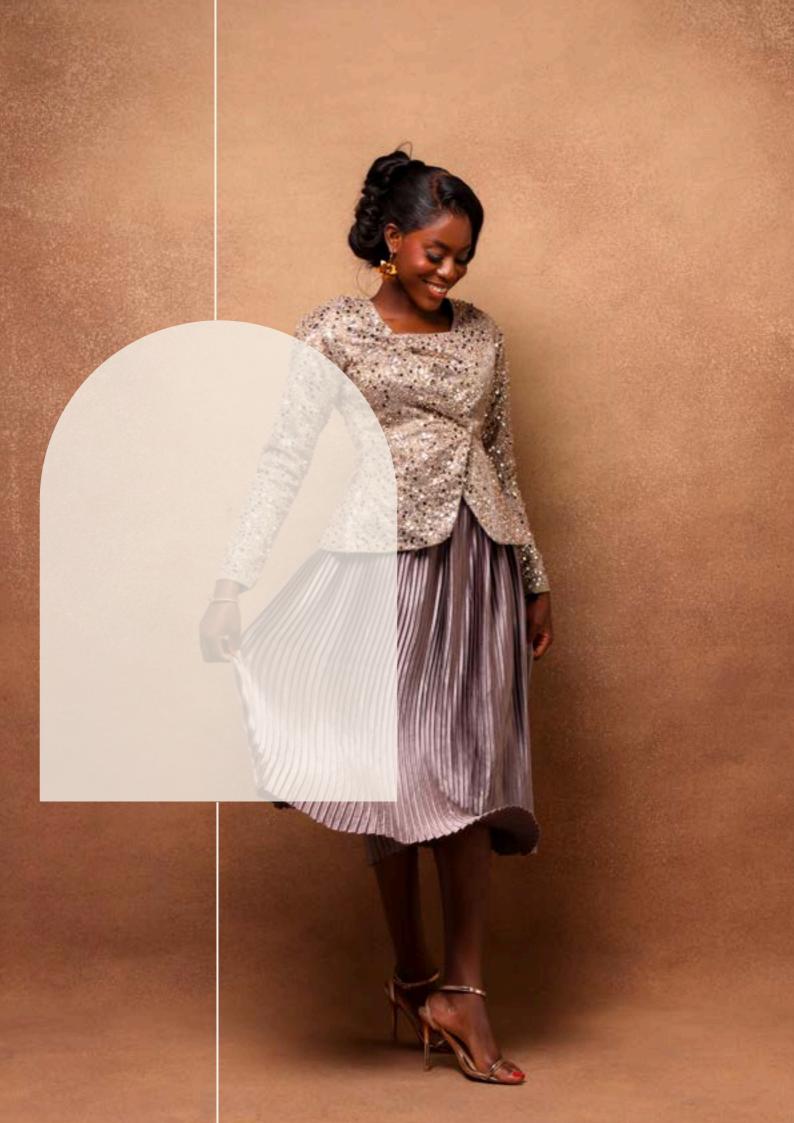

# ÒKÌKÌQLÁ EMBELLISHED FLUTED JACKET & PLEATED SKIRT

2-PIECE SET

1/ Black\*
2/ Burgundy~
3/ Baby Pink
4/ Nude~
5/ White\*~

\*Stockist Exclusives

Now introduced in seasonal rich autumn-winter hues-

# ÒKÌKÌOLÁ EMBELLISHED FLUTED JACKET & PLEATED SKIRT

#### 2-PIECE SET

1/ Black\* 2/ Burgundy~

3/ Baby Pink

4/ Nude~

5/ White\*

\*Stockist Exclusives

Now introduced in seasonal rich autumn-winter hues-

1/ Cream & Black\*~ 2/ Baby Blue & Fuchsia Pink

\*Stockist Exclusives

Now introduced in seasonal rich autumn-winter hues-

Structured with a ladylike, soft, hourglass silhouette, the Àláfià evening dress is a great addition to any wardrobe. It provides understated elegance in Ivory or Champagne colours that will elevate the look for any special occasion. The LUXTLEY Lady will step out in calmness and serenity, being reminded that she's beautiful inside and out.