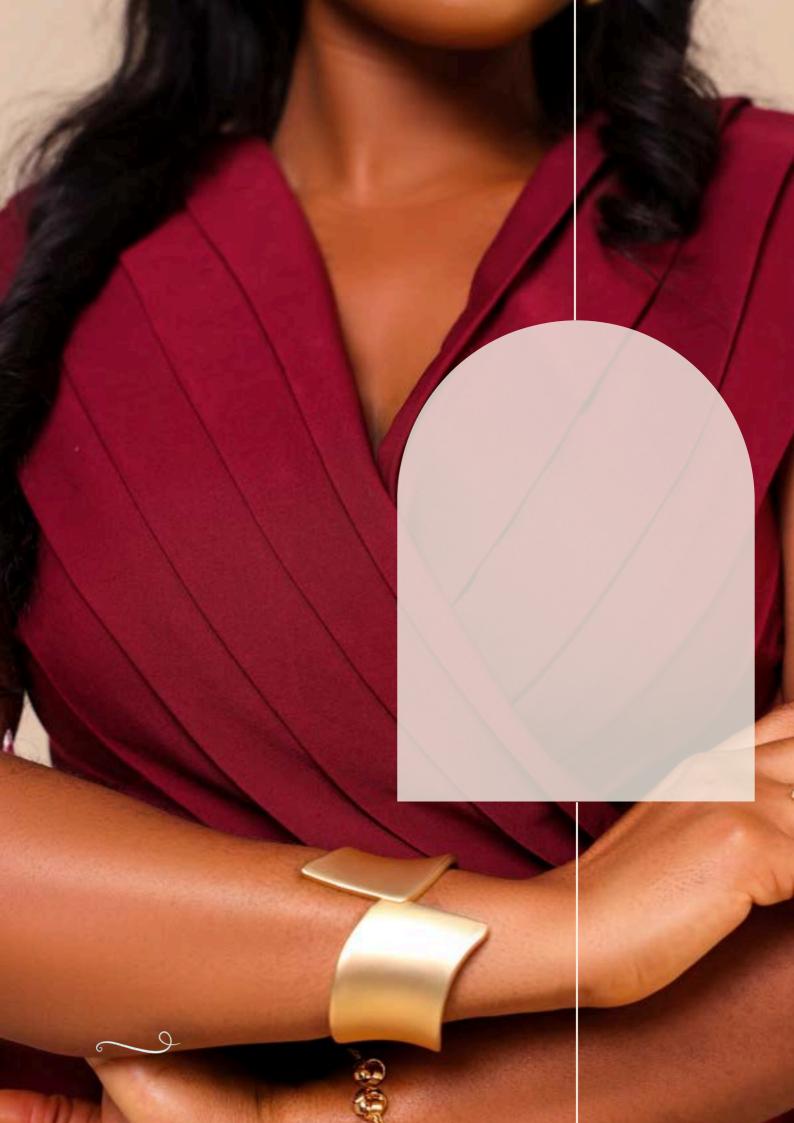

#### IREOLÚ PEPLUM SHIFT DRESS

- 1/ Sun Yellow
- 2/ Fuchsia Pink
- 3/ Navy Blue~
- 4/ Deep Purple~

Now introduced in seasonal rich autumn-winter hues-

#### IREOLÚ PEPLUM SHIFT DRESS

The LUXTLEY Lady embodies goodness, kindness and generosity in the Ireolú Peplum Dress. This best seller makes our ladies a stunner any day!

We've paired luxurious crêpe with delicate handcrafted chiffon ruffles on this ensemble.

The rich flounce on the peplum feature is sure to enhance her carriage. Perfect for every corporate setting, whilst letting her also transition into evening meetings and lifestyle outings after the work day.