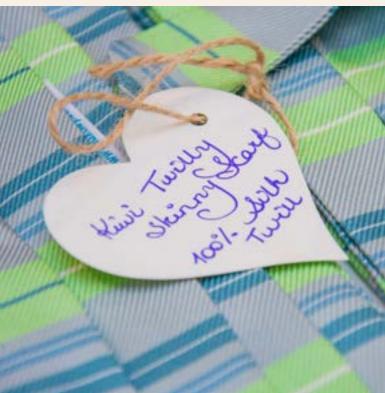

## KIWI SILK TWILLY

#### 100% PURE SILK TWILL

A feminine, elegant accompaniment to your wardrobe, our Kiwi Silk Twilly is a charming, highly versatile accessory designed to elevate both daytime and special occasion ensembles.

Handcrafted from pure silk twill, the gracefully striped print takes the wearer on a world tour. The history of striped fabric has seen it sail the seven seas and immortalised in sartorial splendour. It's one of versatility, durability, and uniformity. The kiwi green and blue colours are twinned with soft grey and white hues, suited to any smart casual or corporate look. The fabric is soft, lightweight and airy with a lovely sheen and distinct twill weave, intricately finished with angled edges.

Wear your silk twilly in an array of stunning ways, whether tied around your neck, wrist, in your hair or accessorising your bag.

Make a bold statement with this seamless strip neckerchief!

### KIWI SILK TWILLY

This versatile silk Twilly can be worn in an array of stunning ways, whether tied around your neck, wrist, in your hair or accessorising your handbag. Make a bold statement with this seamless strip neckerchief!

#### 100% Pure Silk Twill

- Multicoloured with kiwi green, blue, grey and white hues
- Striped fabric
- Long strip