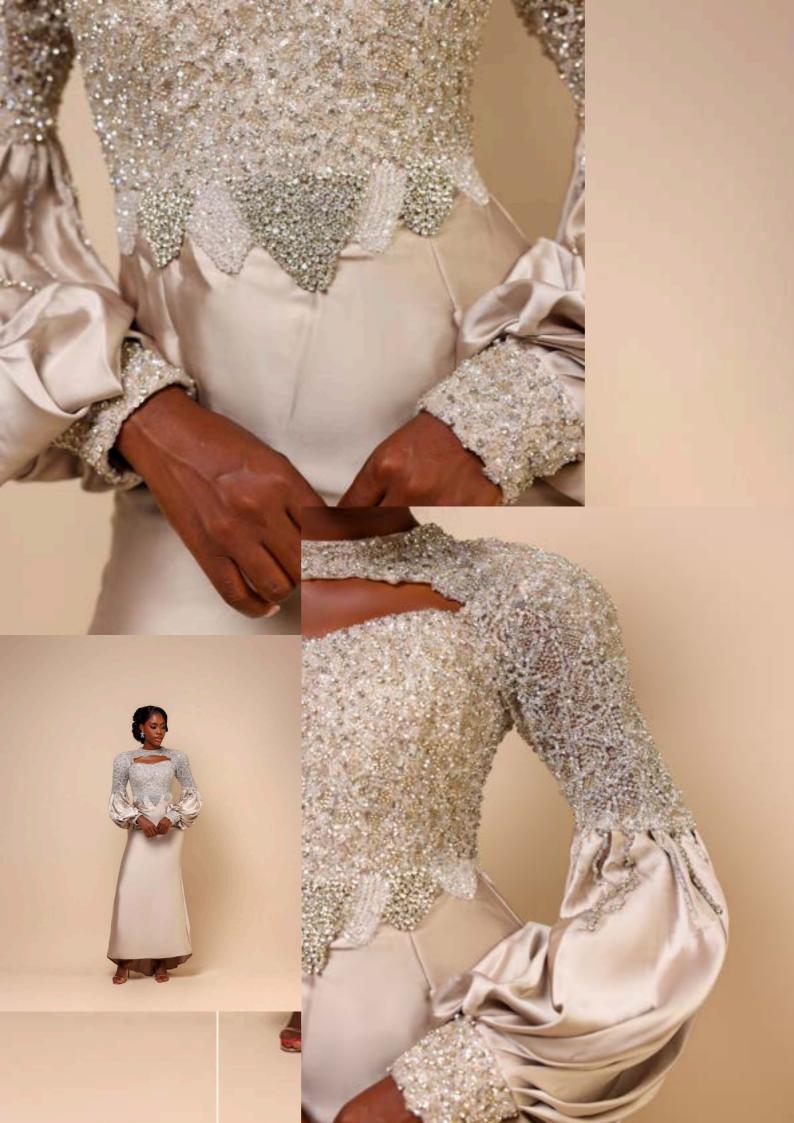

# ÒKÌKÌQLÁ EMBELLISHED FLUTED JACKET & PLEATED SKIRT

2-PIECE SET

1/ Black\*
2/ Burgundy~
3/ Baby Pink
4/ Nude~
5/ White\*~

\*Stockist Exclusives

Now introduced in seasonal rich autumn-winter hues-

# ÒKÌKÌOLÁ EMBELLISHED FLUTED JACKET & PLEATED SKIRT

#### 2-PIECE SET

1/ Black\* 2/ Burgundy~

3/ Baby Pink

4/ Nude~

5/ White\*

\*Stockist Exclusives

Now introduced in seasonal rich autumn-winter hues-

1/ Cream & Black\*~ 2/ Baby Blue & Fuchsia Pink