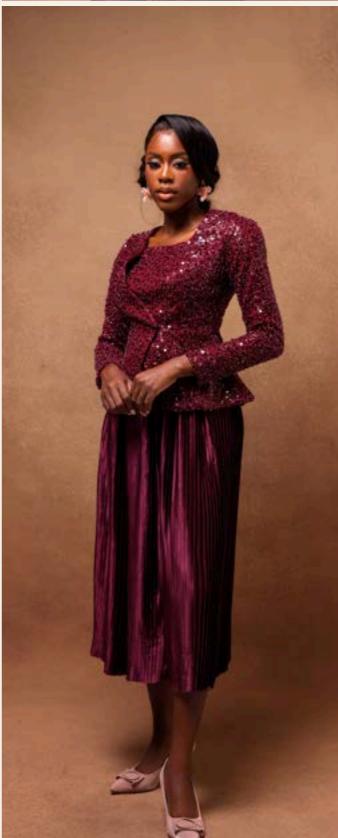

# ÒKÌKÌQLÁ EMBELLISHED FLUTED JACKET & PLEATED SKIRT

2-PIECE SET

1/ Black\*
2/ Burgundy~
3/ Baby Pink
4/ Nude~
5/ White\*~

\*Stockist Exclusives

Now introduced in seasonal rich autumn-winter hues-

# ÒKÌKÌOLÁ EMBELLISHED FLUTED JACKET & PLEATED SKIRT

#### 2-PIECE SET

1/ Black\* 2/ Burgundy~

3/ Baby Pink

4/ Nude~

5/ White\*

\*Stockist Exclusives

Now introduced in seasonal rich autumn-winter hues-

1/ Cream & Black\*~ 2/ Baby Blue & Fuchsia Pink