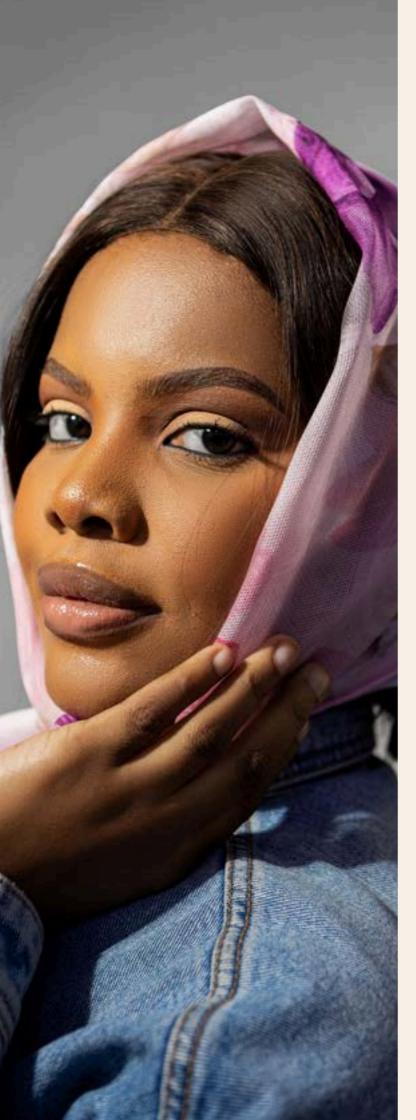

## HIBISCUS NECKERCHIEF SCARF

#### 100% PURE SILK ORGANZA

A feminine, elegant accompaniment to your wardrobe, our Pink Hibiscus Floral Silk Neckerchief Scarf is a charming, softly coloured accessory designed to elevate both day-to-day and special occasion ensembles.

Handcrafted from pure silk organza sourced from the best Luxury Maison's in Europe, the graceful soft print takes the wearer on a walk through a classic Nigerian garden, featuring beautifully illustrated pink and purple hibiscus flowers. The Hibiscus plant is native to several warm tropical and sub-tropical climates, including Nigeria. Celebrate and stun in style with this unique accessory. The gorgeous linear silk organza fabric has a pattern of fibres running through to create a subtle, linear sheen. It has a unique open weave that is very airy, soft and feather-light, but with the stiffness characteristic of organza. The large leaf shaped scarf is hand finished with decorative frilly lettuce hemmed edges.