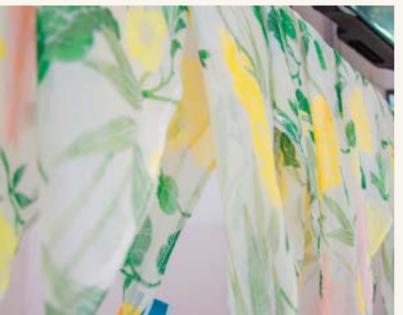

#### SPRING BAMBOO GARDEN SQUARE SCARF

This graceful print takes the wearer on a walk through an outdoor adventure, featuring bamboo stems with birds perched in spring greens on a warm cream background. The fabric is exceptionally soft, feather-light and sheer, with a subtle sheen and airy drape..

#### 100% Pure Silk Habotai

- Multicoloured with shades of green, yellow and cream
- Spring garden pattern with bords, foliage and bamboo stems
- Medium Size

LUXTLEY COUTURE

(LUXTLEY

Email: atelier@luxtley.com