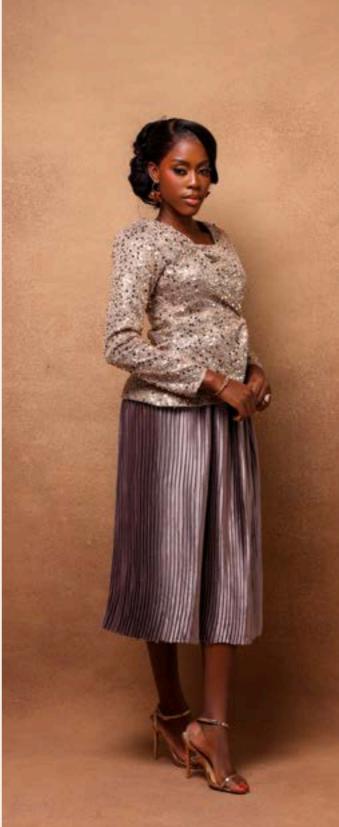

# ÒKÌKÌQLÁ EMBELLISHED FLUTED JACKET & PLEATED SKIRT

2-PIECE SET

1/ Black\*
2/ Burgundy~
3/ Baby Pink
4/ Nude~
5/ White\*~

\*Stockist Exclusives

Now introduced in seasonal rich autumn-winter hues-

# ÒKÌKÌOLÁ EMBELLISHED FLUTED JACKET & PLEATED SKIRT

#### 2-PIECE SET

1/ Black\* 2/ Burgundy~

3/ Baby Pink

4/ Nude~

5/ White\*

\*Stockist Exclusives

Now introduced in seasonal rich autumn-winter hues-

1/ Cream & Black\*~ 2/ Baby Blue & Fuchsia Pink