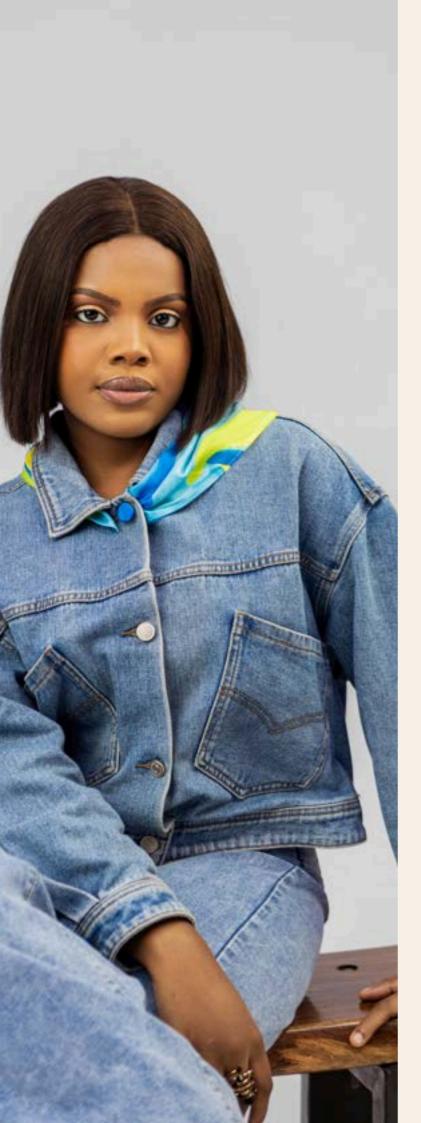

# BLUE WATERCOLOUR ABSTRACT SQUARE SCARF

# 100% LUXURY POLYESTER SATIN

An elegant, feminine, accompaniment to your wardrobe, our Blue Watercolour Abstract Square Scarf is a charming, highly versatile accessory designed to elevate both daytime and special occasion ensembles.

Handcrafted from luxurious satin sourced from the finest Maison's in Europe, the graceful print instantly delights, infusing the wearer with a joyful, calm and confident mood. The premium, soft-touch fabric has a shiny, silky look and is of high quality with a fluid drape.

Well-suited with corporate wear or for a more casual occasion, wear your blue satin scarf in an array of stunning ways, whether tied around your neck, wrist, in your hair or for accessorising your bag.

Make a bold statement with this brightly coloured scarf!