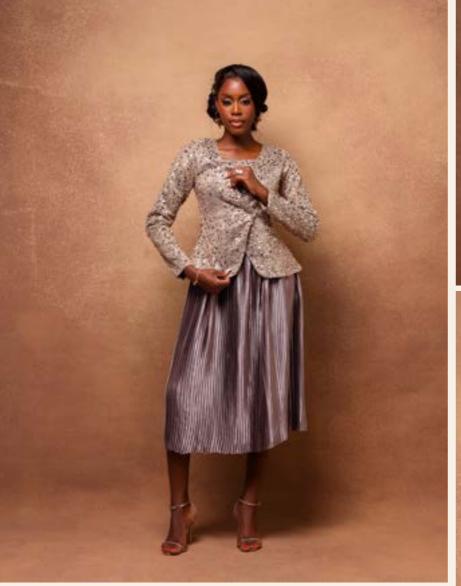

# ÒKÌKÌQLÁ EMBELLISHED FLUTED JACKET & PLEATED SKIRT

2-PIECE SET

1/ Black\*
2/ Burgundy~
3/ Baby Pink
4/ Nude~
5/ White\*~

\*Stockist Exclusives

Now introduced in seasonal rich autumn-winter hues-

# ÒKÌKÌOLÁ EMBELLISHED FLUTED JACKET & PLEATED SKIRT

#### 2-PIECE SET

1/ Black\* 2/ Burgundy~

3/ Baby Pink

4/ Nude~

5/ White\*

\*Stockist Exclusives

Now introduced in seasonal rich autumn-winter hues-

1/ Cream & Black\*~ 2/ Baby Blue & Fuchsia Pink