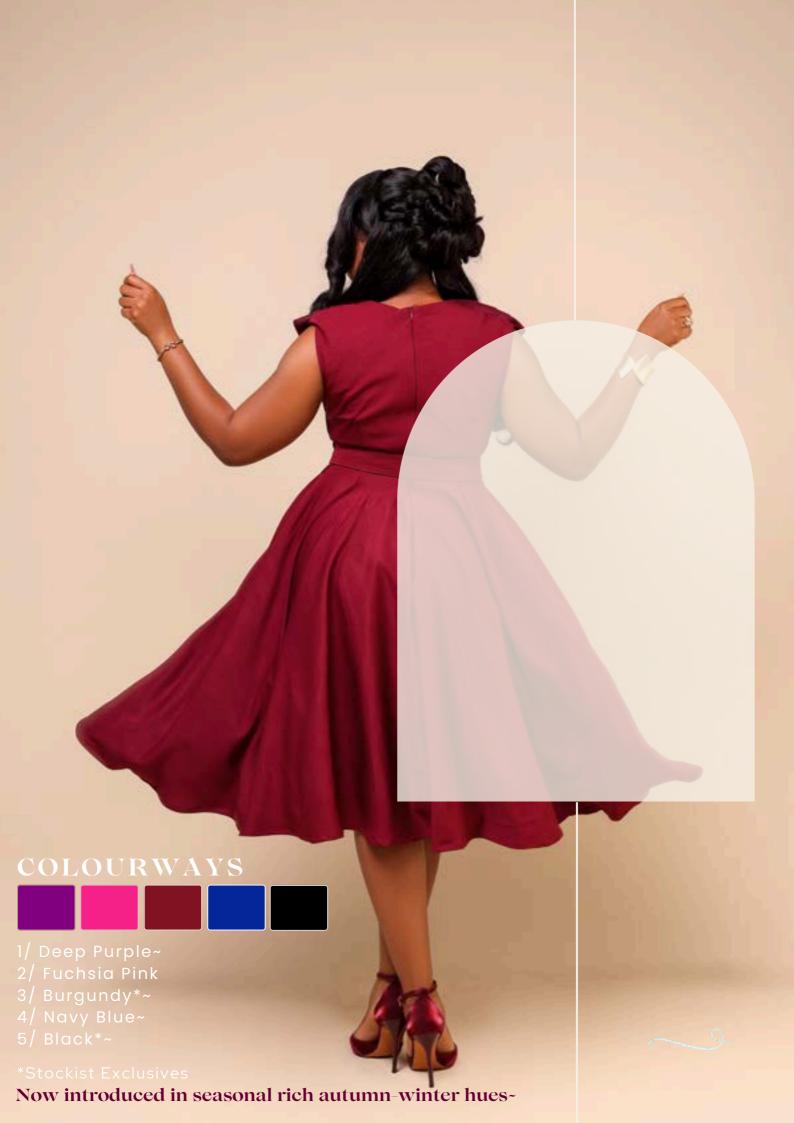

#### IREOLÚ PEPLUM SHIFT DRESS

- 1/ Sun Yellow
- 2/ Fuchsia Pink
- 3/ Navy Blue~
- 4/ Deep Purple~

Now introduced in seasonal rich autumn-winter hues-

#### IREOLÚ PEPLUM SHIFT DRESS

The LUXTLEY Lady embodies goodness, kindness and generosity in the Ireolú Peplum Dress. This best seller makes our ladies a stunner any day!

We've paired luxurious crêpe with delicate handcrafted chiffon ruffles on this ensemble.

The rich flounce on the peplum feature is sure to enhance her carriage. Perfect for every corporate setting, whilst letting her also transition into evening meetings and lifestyle outings after the work day.