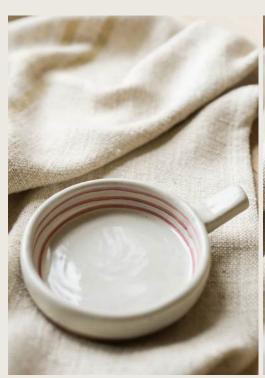

Mugs & Tea Cups

MWPT225 Dims: 8cm dia x 8cm H RRP £14.50

Hand Painted Breton Stripe Mug - Brick Hand Painted Breton Stripe Mug - Taupe Hand Painted Breton Stripe Mug - Ink MWPT226 Dims: 8cm dia x 8cm H RRP £14.50