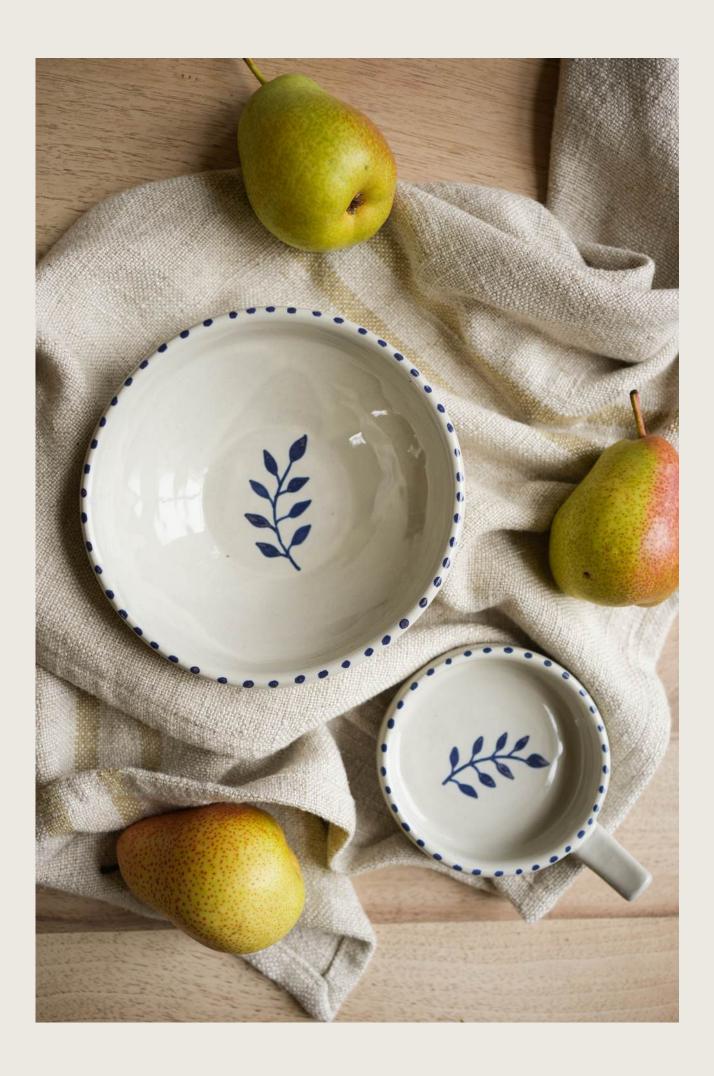

MWPT253 RRP £14.50

Hand Painted Botanic Tea Cup - Ink MWPT254 RRP £14.50

Oval Plates

Hand Painted Botanic Oval Plate - Ink MWPT269 Dims: L 26cm x W 14.5cm x H 2cm RRP £22.50

Dishes

Olive Dishes

Hand Painted Botanic Olive Dish-Brick MWPT264 Dims: 10cm dia x H 2.5cm RRP £15