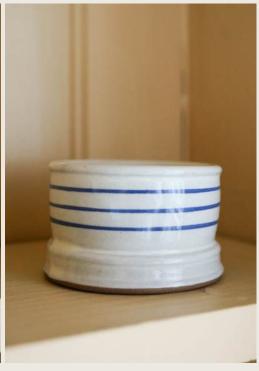

Dish- Ink MWPT242 Dims: 10cm dia x H 2.5cm RRP £15

Snack Bowls

Dip Bowl - Brick MWPT246 Dims: 7cm dia x H 4.5cm RRP £8.75

Hand Painted Breton Stripe Tea Light/ Hand Painted Breton Stripe Tea Light/ Hand Painted Breton Stripe Tea Light/ Dip Bowl - Taupe MWPT247 Dims: 7cm dia x H 4.5cm RRP £8.75