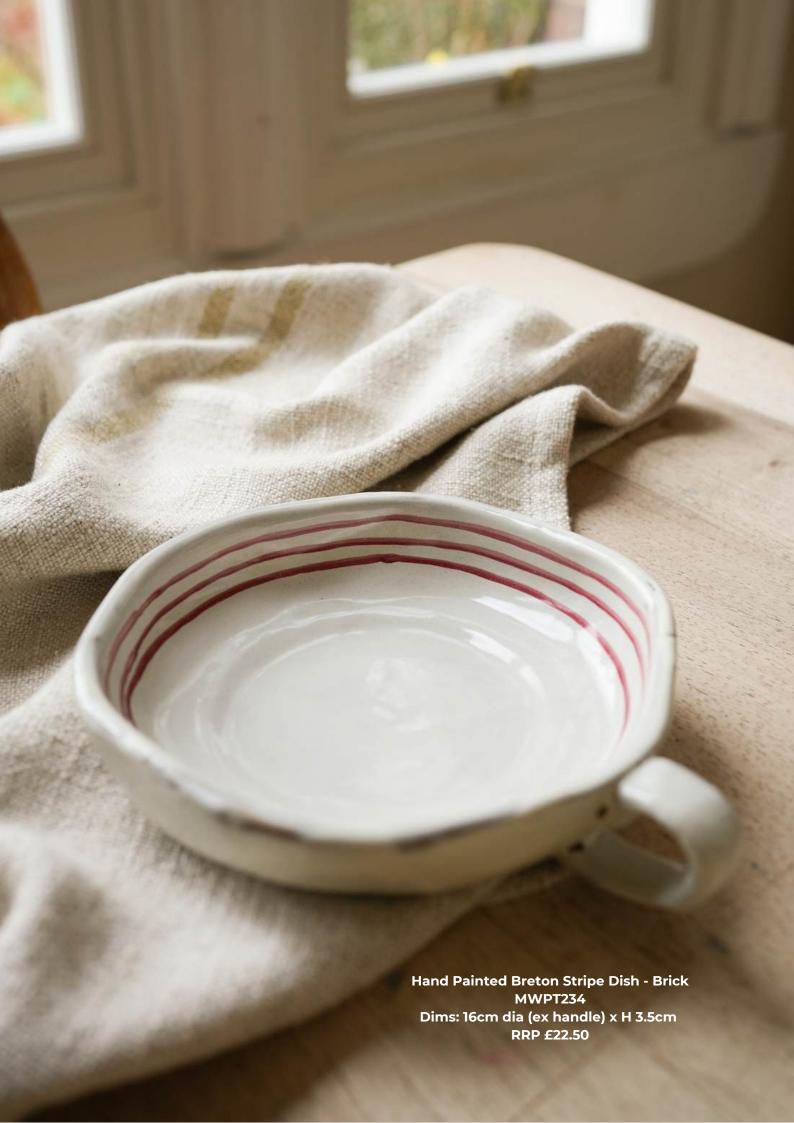

MWPT253 RRP £14.50

Hand Painted Botanic Tea Cup - Ink MWPT254 RRP £14.50

Oval Plates

Hand Painted Botanic Oval Plate - Ink MWPT269 Dims: L 26cm x W 14.5cm x H 2cm RRP £22.50

Dishes

Olive Dishes

Hand Painted Botanic Olive Dish-Brick MWPT264 Dims: 10cm dia x H 2.5cm RRP £15

Hand Painted Botanic Olive Dish-Taupe MWPT265 Dims: 10cm dia x H 2.5cm RRP £15

Hand Painted Botanic Olive Dish-Ink MWPT266 Dims: 10cm dia x H 2.5cm RRP £15

Brick MWPT240 RRP £15

Hand Painted Breton Stripe Olive Dish- Hand Painted Breton Stripe Olive Dish- Hand Painted Breton Stripe Olive Taupe MWPT241 Dims: 10cm dia x H 2.5cm Dims: 10cm dia x H 2.5cm RRP £15