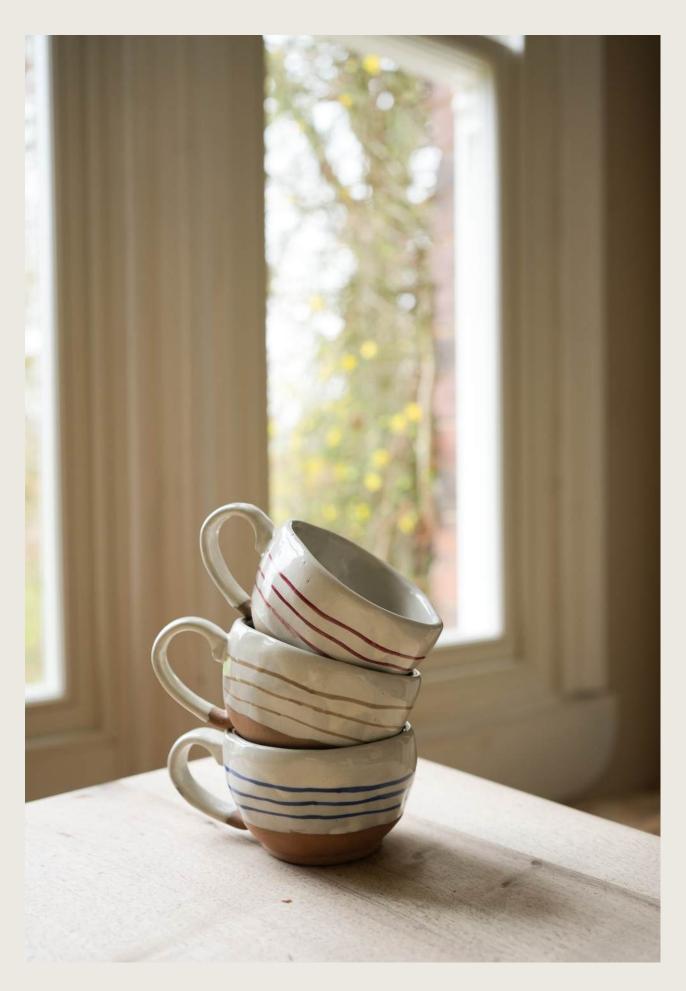

Mugs & Tea Cups

MWPT225 Dims: 8cm dia x 8cm H RRP £14.50

Hand Painted Breton Stripe Mug - Brick Hand Painted Breton Stripe Mug - Taupe Hand Painted Breton Stripe Mug - Ink MWPT226 Dims: 8cm dia x 8cm H RRP £14.50

MWPT227 Dims: 8cm dia x 8cm H RRP £14.50

Brick MWPT228 RRP £14.50

Hand Painted Breton Stripe Tea Cup - Hand Painted Breton Stripe Tea Cup -Taupe MWPT229 RRP £14.50

Hand Painted Breton Stripe Tea Cup -Ink MWPT230 RRP £14.50