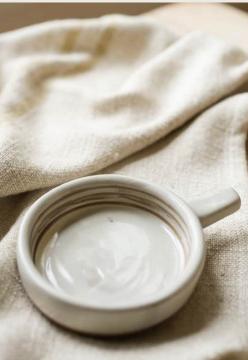

Mugs & Tea Cups

MWPT225 Dims: 8cm dia x 8cm H RRP £14.50

Hand Painted Breton Stripe Mug - Brick Hand Painted Breton Stripe Mug - Taupe Hand Painted Breton Stripe Mug - Ink MWPT226 Dims: 8cm dia x 8cm H RRP £14.50