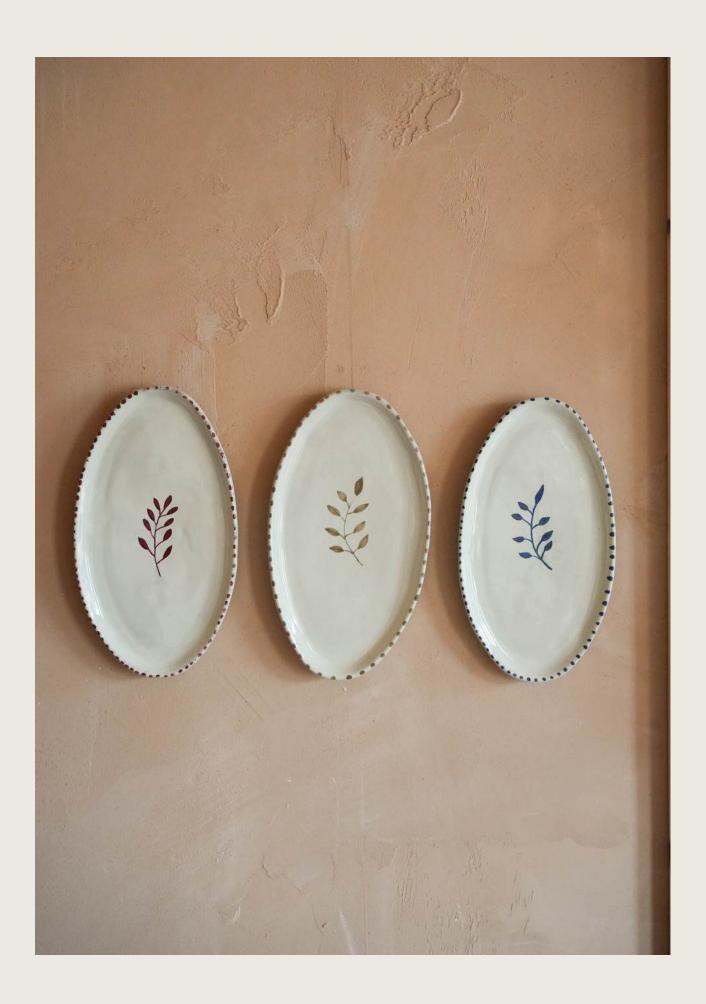

MWPT253 RRP £14.50

Hand Painted Botanic Tea Cup - Ink MWPT254 RRP £14.50

Oval Plates

Hand Painted Botanic Oval Plate - Ink MWPT269 Dims: L 26cm x W 14.5cm x H 2cm RRP £22.50

Dishes

Olive Dishes

Hand Painted Botanic Olive Dish-Brick MWPT264 Dims: 10cm dia x H 2.5cm RRP £15