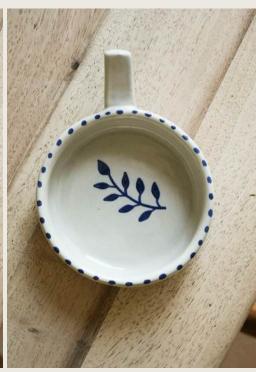

Hand Painted Botanic Mug - Brick MWPT249 RRP £14.50

Hand Painted Botanic Mug - Taupe MWPT250 RRP £14.50

Hand Painted Botanic Mug - Ink MWPT251 RRP £14.50

Hand Painted Botanic Tea Cup - Brick Hand Painted Botanic Tea Cup - Taupe MWPT252 RRP £14.50