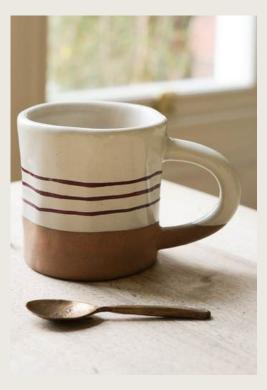

Mugs & Tea Cups

MWPT225 Dims: 8cm dia x 8cm H RRP £14.50

Hand Painted Breton Stripe Mug - Brick Hand Painted Breton Stripe Mug - Taupe Hand Painted Breton Stripe Mug - Ink MWPT226 Dims: 8cm dia x 8cm H RRP £14.50