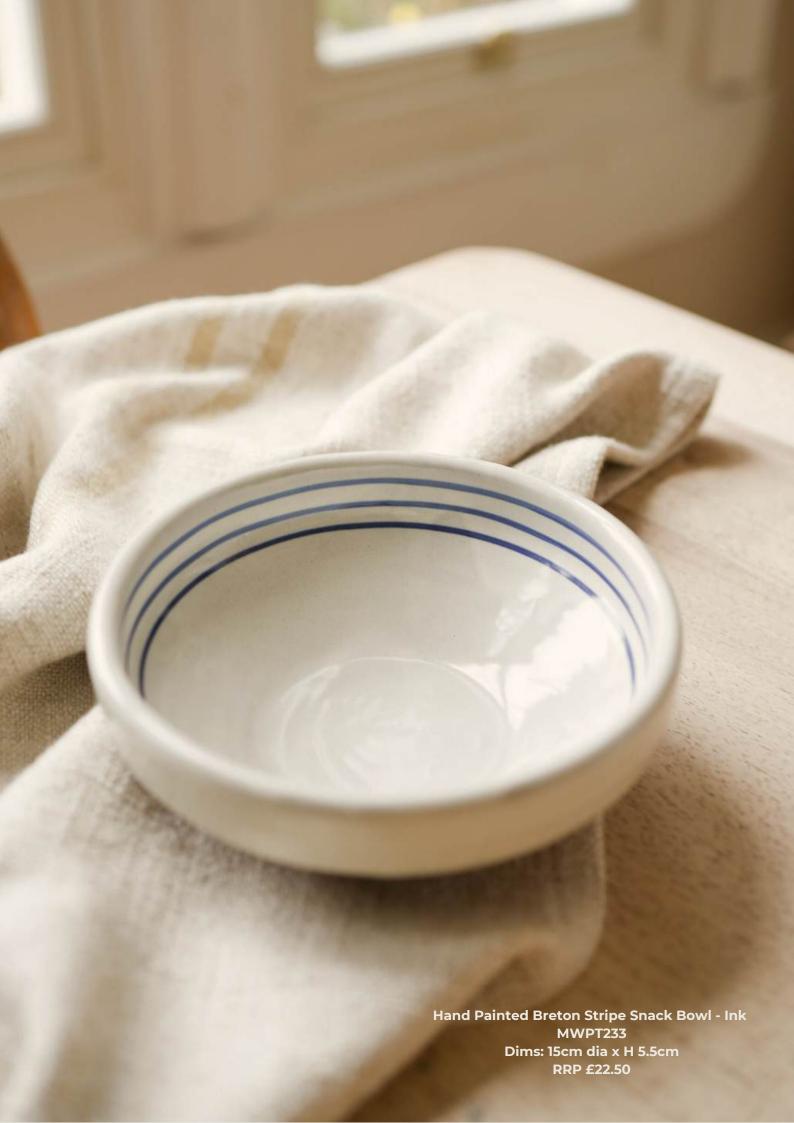

Dish- Ink MWPT242 Dims: 10cm dia x H 2.5cm RRP £15

Snack Bowls

Dip Bowl - Brick MWPT246 Dims: 7cm dia x H 4.5cm RRP £8.75

Hand Painted Breton Stripe Tea Light/ Hand Painted Breton Stripe Tea Light/ Hand Painted Breton Stripe Tea Light/ Dip Bowl - Taupe MWPT247 Dims: 7cm dia x H 4.5cm RRP £8.75