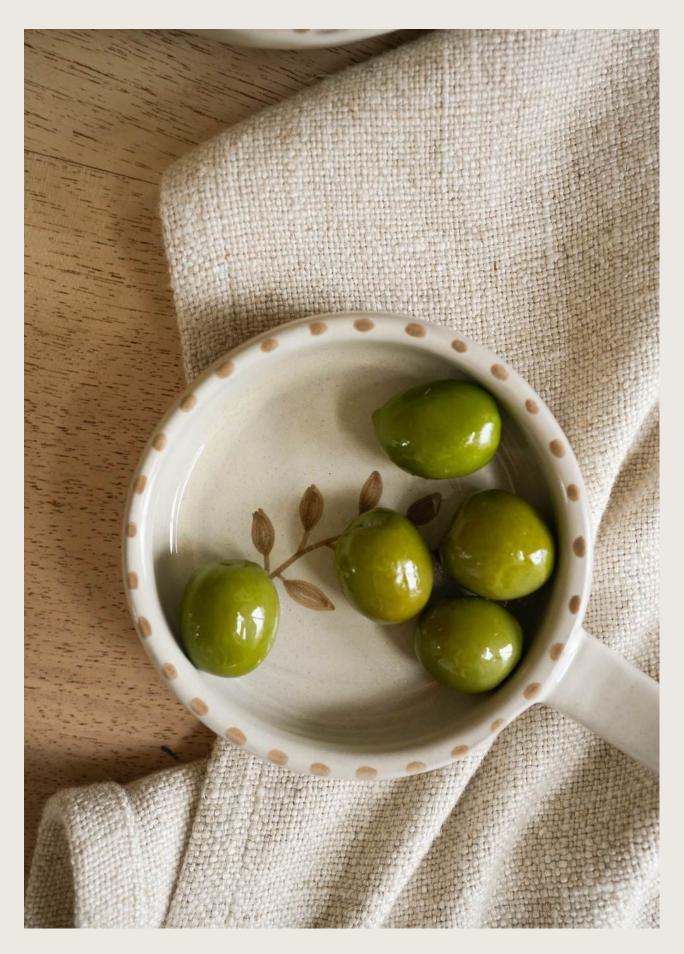

MWPT253 RRP £14.50

Hand Painted Botanic Tea Cup - Ink MWPT254 RRP £14.50

Oval Plates

Hand Painted Botanic Oval Plate - Ink MWPT269 Dims: L 26cm x W 14.5cm x H 2cm RRP £22.50

Dishes

Olive Dishes

Hand Painted Botanic Olive Dish-Brick MWPT264 Dims: 10cm dia x H 2.5cm RRP £15