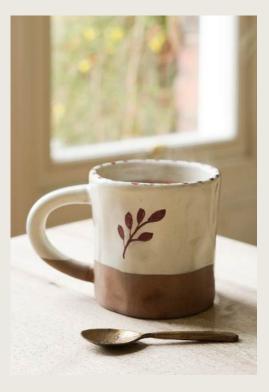

Hand Painted Botanic Mug - Brick MWPT249 RRP £14.50

Hand Painted Botanic Mug - Taupe MWPT250 RRP £14.50

Hand Painted Botanic Mug - Ink MWPT251 RRP £14.50

Hand Painted Botanic Tea Cup - Brick Hand Painted Botanic Tea Cup - Taupe MWPT252 RRP £14.50

MWPT253 RRP £14.50

Hand Painted Botanic Tea Cup - Ink MWPT254 RRP £14.50

Oval Plates

Hand Painted Botanic Oval Plate - Ink MWPT269 Dims: L 26cm x W 14.5cm x H 2cm RRP £22.50

Dishes

Olive Dishes

Hand Painted Botanic Olive Dish-Brick MWPT264 Dims: 10cm dia x H 2.5cm RRP £15