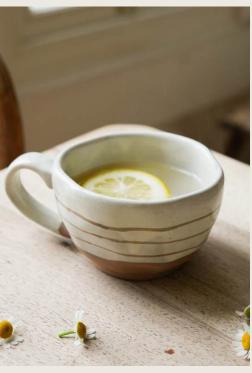

Mugs & Tea Cups

MWPT225 Dims: 8cm dia x 8cm H RRP £14.50

Hand Painted Breton Stripe Mug - Brick Hand Painted Breton Stripe Mug - Taupe Hand Painted Breton Stripe Mug - Ink MWPT226 Dims: 8cm dia x 8cm H RRP £14.50