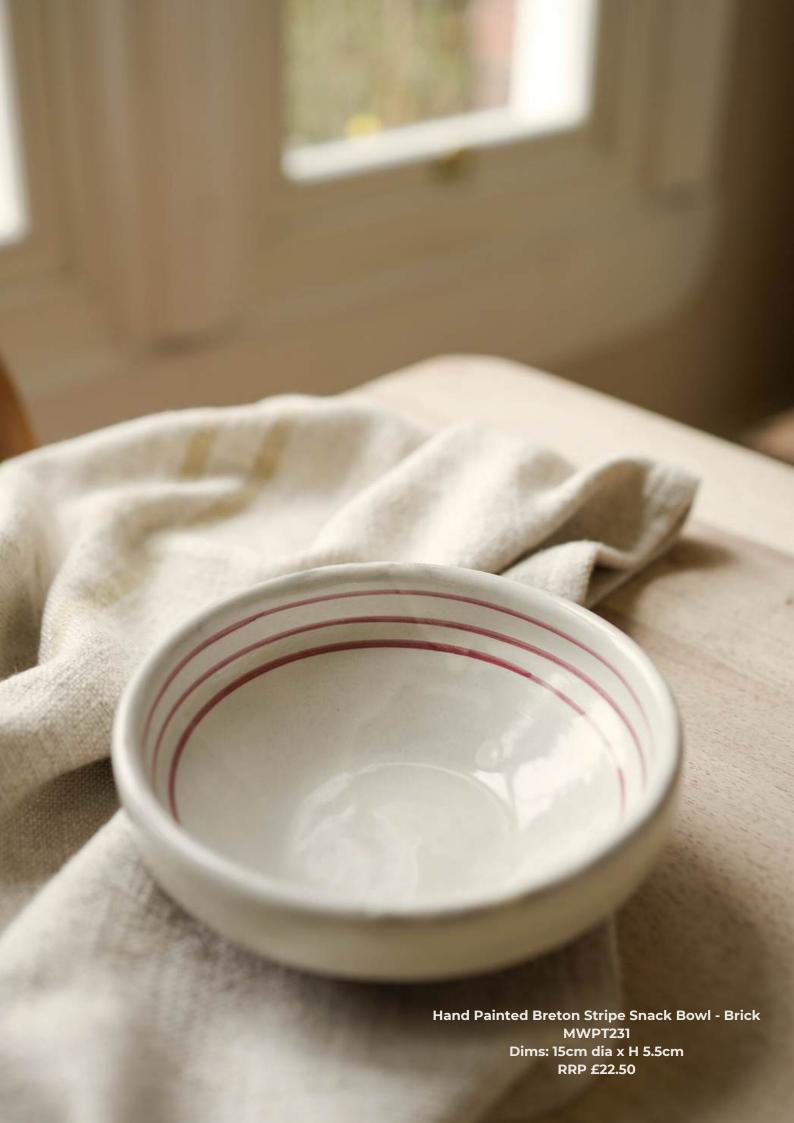

Dish- Ink MWPT242 Dims: 10cm dia x H 2.5cm RRP £15

Snack Bowls

Dip Bowl - Brick MWPT246 Dims: 7cm dia x H 4.5cm RRP £8.75

Hand Painted Breton Stripe Tea Light/ Hand Painted Breton Stripe Tea Light/ Hand Painted Breton Stripe Tea Light/ Dip Bowl - Taupe MWPT247 Dims: 7cm dia x H 4.5cm RRP £8.75