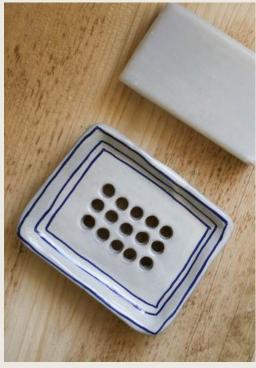

Hand Painted Botanic Soap Dish - Ink MWPT275 RRP £13.75

Hand Painted Breton Stripe Soap Dish - Hand Painted Breton Stripe Soap Dish - Hand Painted Breton Stripe Soap Dish - Brick
Taupe
Ink
MWPT276
MWPT277
MWPT278
RRP £13.75
RRP £13.75