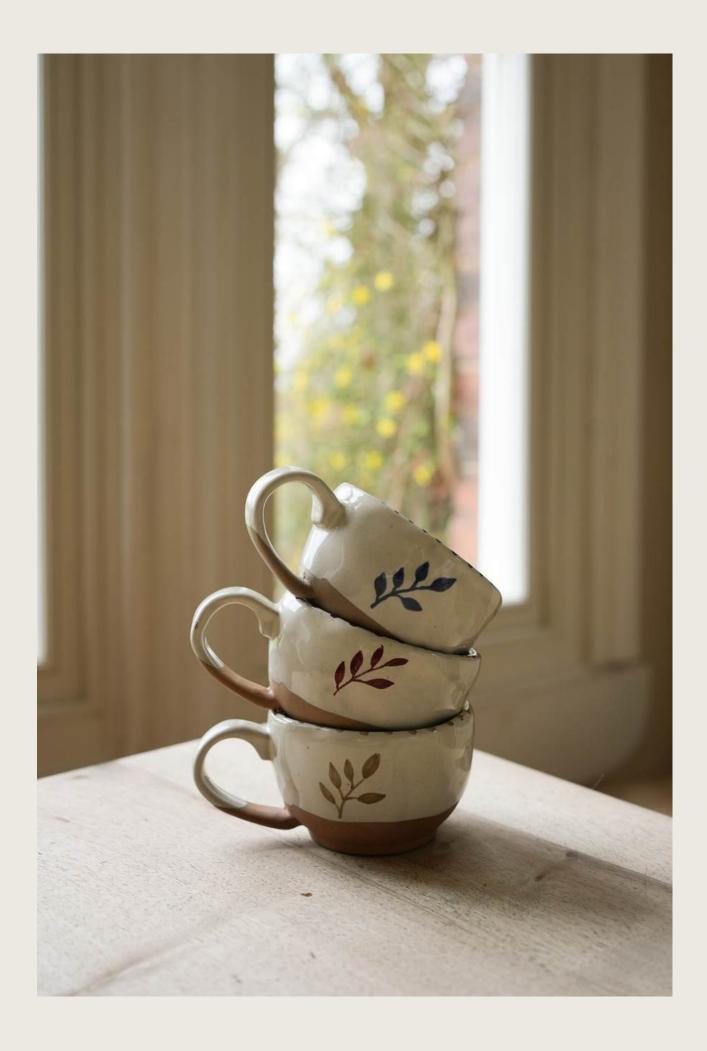

Mugs & Tea Cups

MWPT225 Dims: 8cm dia x 8cm H RRP £14.50

Hand Painted Breton Stripe Mug - Brick Hand Painted Breton Stripe Mug - Taupe Hand Painted Breton Stripe Mug - Ink MWPT226 Dims: 8cm dia x 8cm H RRP £14.50

MWPT227 Dims: 8cm dia x 8cm H RRP £14.50

Brick MWPT228 RRP £14.50

Hand Painted Breton Stripe Tea Cup - Hand Painted Breton Stripe Tea Cup -Taupe MWPT229 RRP £14.50

Hand Painted Breton Stripe Tea Cup -Ink MWPT230 RRP £14.50

Hand Painted Botanic Mug - Brick MWPT249 RRP £14.50

Hand Painted Botanic Mug - Taupe MWPT250 RRP £14.50

Hand Painted Botanic Mug - Ink MWPT251 RRP £14.50

Hand Painted Botanic Tea Cup - Brick Hand Painted Botanic Tea Cup - Taupe MWPT252 RRP £14.50

MWPT253 RRP £14.50

Hand Painted Botanic Tea Cup - Ink MWPT254 RRP £14.50

Oval Plates

Hand Painted Botanic Oval Plate - Ink MWPT269 Dims: L 26cm x W 14.5cm x H 2cm RRP £22.50

Dishes

Olive Dishes

Hand Painted Botanic Olive Dish-Brick MWPT264 Dims: 10cm dia x H 2.5cm RRP £15