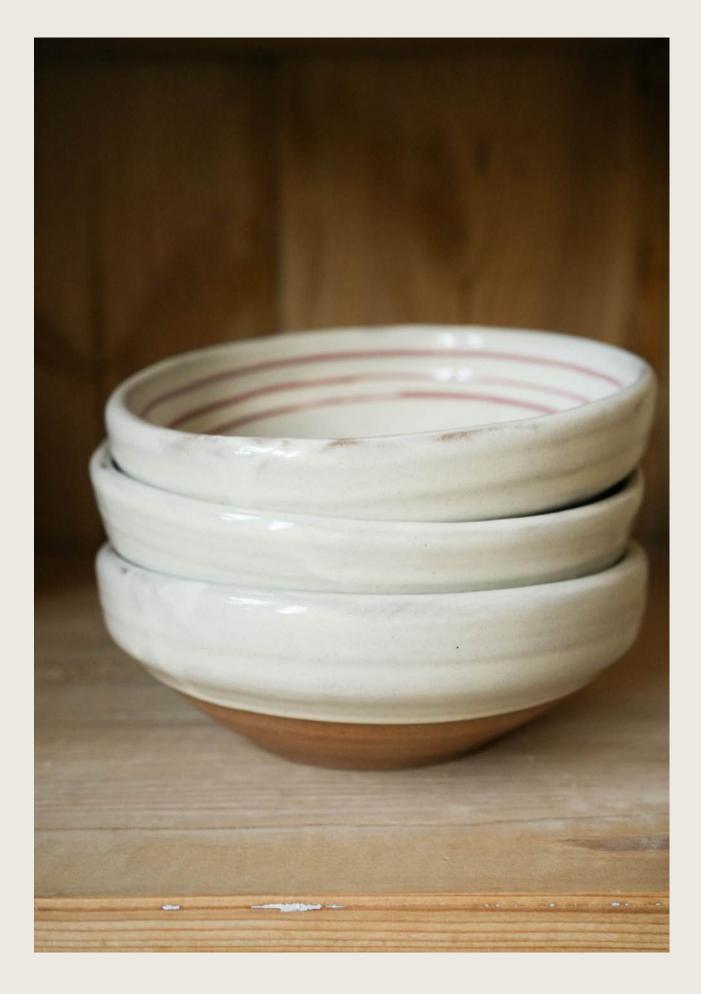

Dish- Ink MWPT242 Dims: 10cm dia x H 2.5cm RRP £15

Snack Bowls

Dip Bowl - Brick MWPT246 Dims: 7cm dia x H 4.5cm RRP £8.75

Hand Painted Breton Stripe Tea Light/ Hand Painted Breton Stripe Tea Light/ Hand Painted Breton Stripe Tea Light/ Dip Bowl - Taupe MWPT247 Dims: 7cm dia x H 4.5cm RRP £8.75