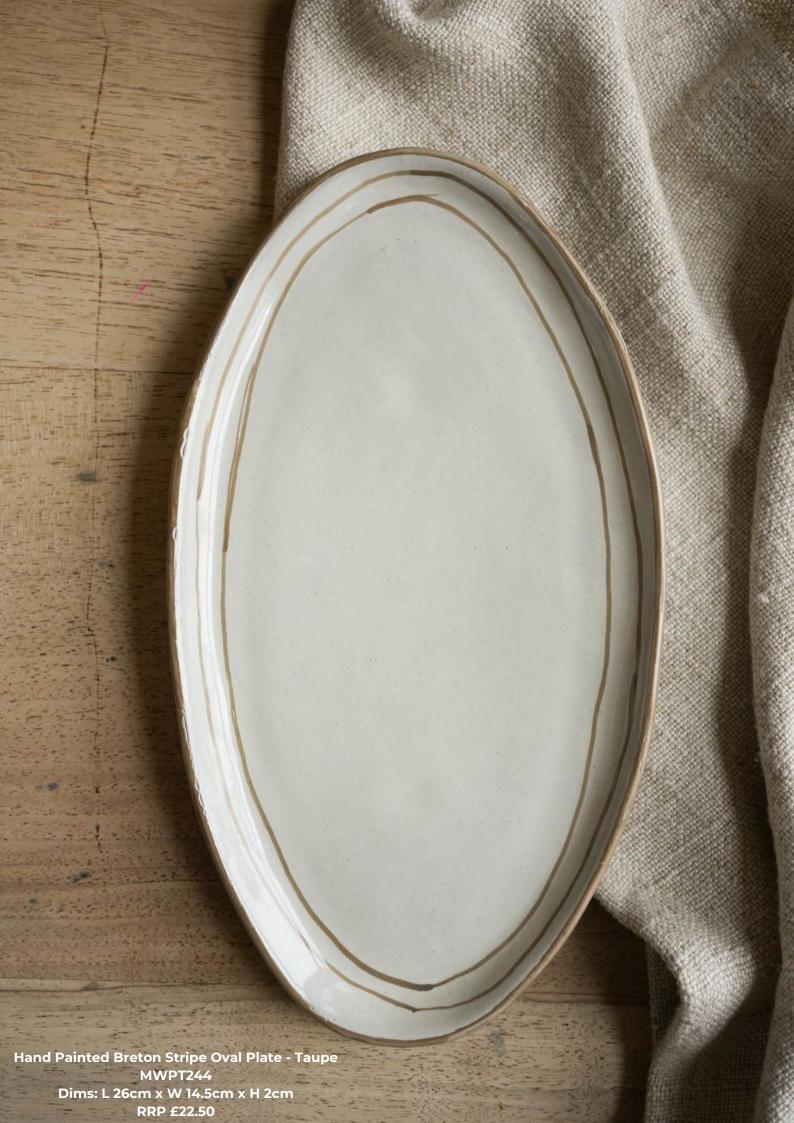

Mugs & Tea Cups

MWPT225 Dims: 8cm dia x 8cm H RRP £14.50

Hand Painted Breton Stripe Mug - Brick Hand Painted Breton Stripe Mug - Taupe Hand Painted Breton Stripe Mug - Ink MWPT226 Dims: 8cm dia x 8cm H RRP £14.50

MWPT227 Dims: 8cm dia x 8cm H RRP £14.50

Brick MWPT228 RRP £14.50

Hand Painted Breton Stripe Tea Cup - Hand Painted Breton Stripe Tea Cup -Taupe MWPT229 RRP £14.50

Hand Painted Breton Stripe Tea Cup -Ink MWPT230 RRP £14.50