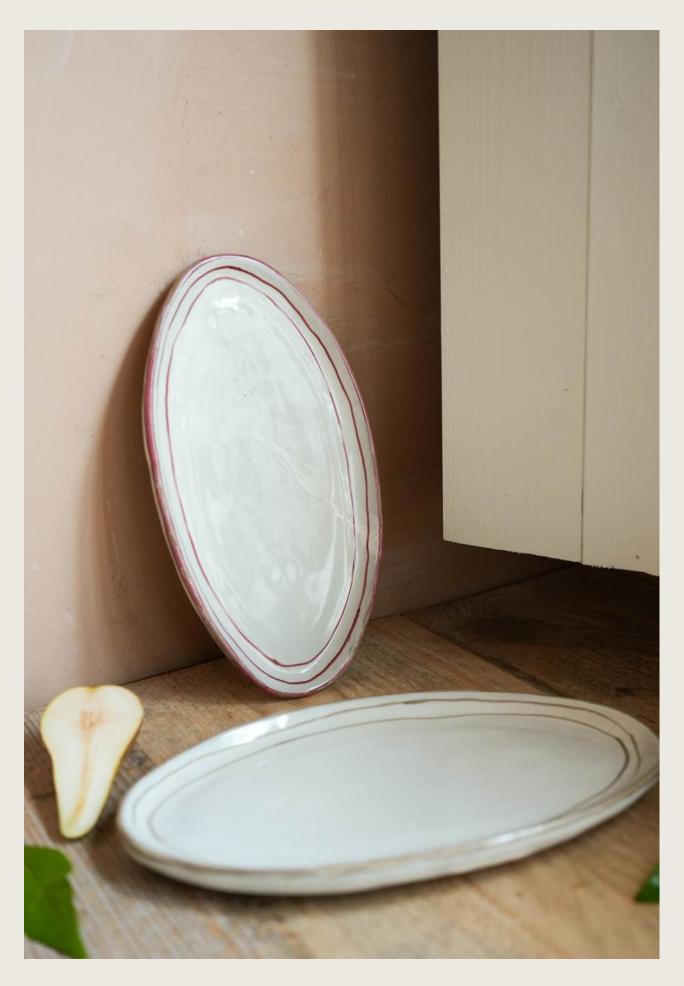

MWPT253 RRP £14.50

Hand Painted Botanic Tea Cup - Ink MWPT254 RRP £14.50

Oval Plates

Hand Painted Botanic Oval Plate - Ink MWPT269 Dims: L 26cm x W 14.5cm x H 2cm RRP £22.50

Dishes

Olive Dishes

Hand Painted Botanic Olive Dish-Brick MWPT264 Dims: 10cm dia x H 2.5cm RRP £15