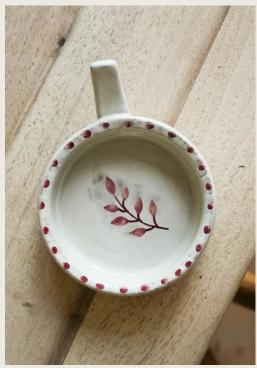

Hand Painted Botanic Mug - Brick MWPT249 RRP £14.50

Hand Painted Botanic Mug - Taupe MWPT250 RRP £14.50

Hand Painted Botanic Mug - Ink MWPT251 RRP £14.50

Hand Painted Botanic Tea Cup - Brick Hand Painted Botanic Tea Cup - Taupe MWPT252 RRP £14.50