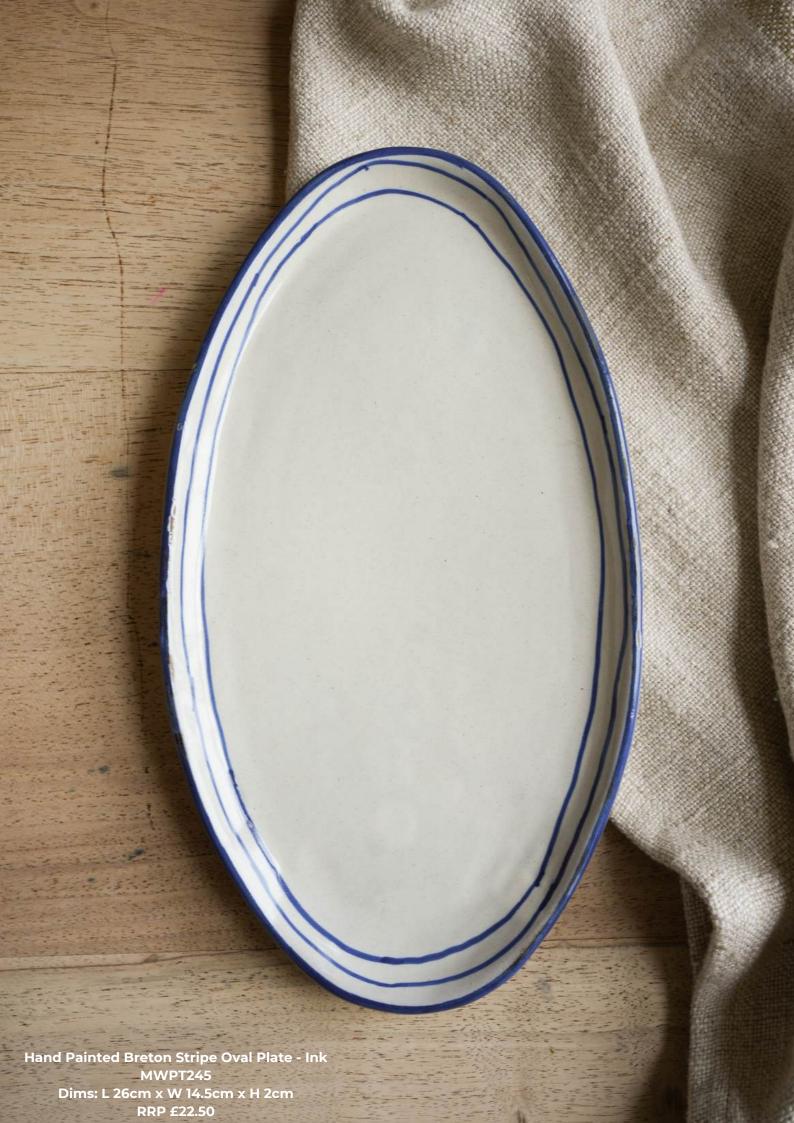

Mugs & Tea Cups

MWPT225 Dims: 8cm dia x 8cm H RRP £14.50

Hand Painted Breton Stripe Mug - Brick Hand Painted Breton Stripe Mug - Taupe Hand Painted Breton Stripe Mug - Ink MWPT226 Dims: 8cm dia x 8cm H RRP £14.50

MWPT227 Dims: 8cm dia x 8cm H RRP £14.50

Brick MWPT228 RRP £14.50

Hand Painted Breton Stripe Tea Cup - Hand Painted Breton Stripe Tea Cup -Taupe MWPT229 RRP £14.50

Hand Painted Breton Stripe Tea Cup -Ink MWPT230 RRP £14.50