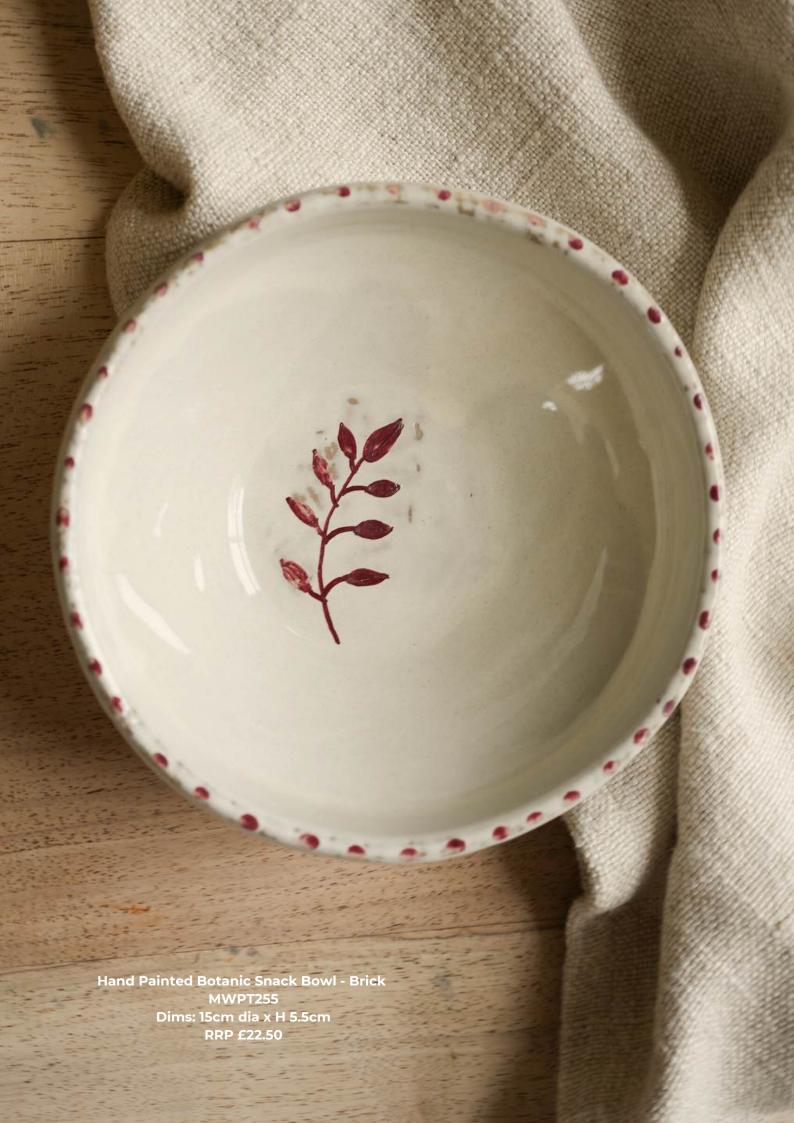

MWPT253 RRP £14.50

Hand Painted Botanic Tea Cup - Ink MWPT254 RRP £14.50

Oval Plates

Hand Painted Botanic Oval Plate - Ink MWPT269 Dims: L 26cm x W 14.5cm x H 2cm RRP £22.50

Dishes

Olive Dishes

Hand Painted Botanic Olive Dish-Brick MWPT264 Dims: 10cm dia x H 2.5cm RRP £15

Hand Painted Botanic Olive Dish-Taupe MWPT265 Dims: 10cm dia x H 2.5cm RRP £15

Hand Painted Botanic Olive Dish-Ink MWPT266 Dims: 10cm dia x H 2.5cm RRP £15

Brick MWPT240 RRP £15

Hand Painted Breton Stripe Olive Dish- Hand Painted Breton Stripe Olive Dish- Hand Painted Breton Stripe Olive Taupe MWPT241 Dims: 10cm dia x H 2.5cm Dims: 10cm dia x H 2.5cm RRP £15