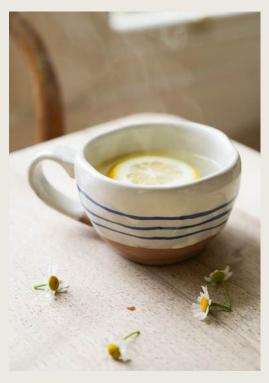

Mugs & Tea Cups

MWPT225 Dims: 8cm dia x 8cm H RRP £14.50

Hand Painted Breton Stripe Mug - Brick Hand Painted Breton Stripe Mug - Taupe Hand Painted Breton Stripe Mug - Ink MWPT226 Dims: 8cm dia x 8cm H RRP £14.50

MWPT227 Dims: 8cm dia x 8cm H RRP £14.50

Brick MWPT228 RRP £14.50

Hand Painted Breton Stripe Tea Cup - Hand Painted Breton Stripe Tea Cup -Taupe MWPT229 RRP £14.50

Hand Painted Breton Stripe Tea Cup -Ink MWPT230 RRP £14.50