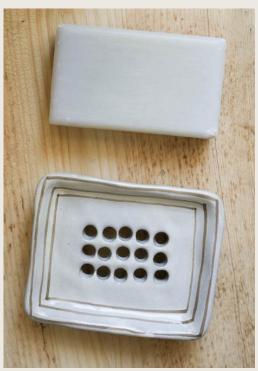

Hand Painted Botanic Soap Dish - Ink MWPT275 RRP £13.75

Hand Painted Breton Stripe Soap Dish - Hand Painted Breton Stripe Soap Dish - Hand Painted Breton Stripe Soap Dish - Brick
Taupe
Ink
MWPT276
MWPT277
MWPT278
RRP £13.75
RRP £13.75