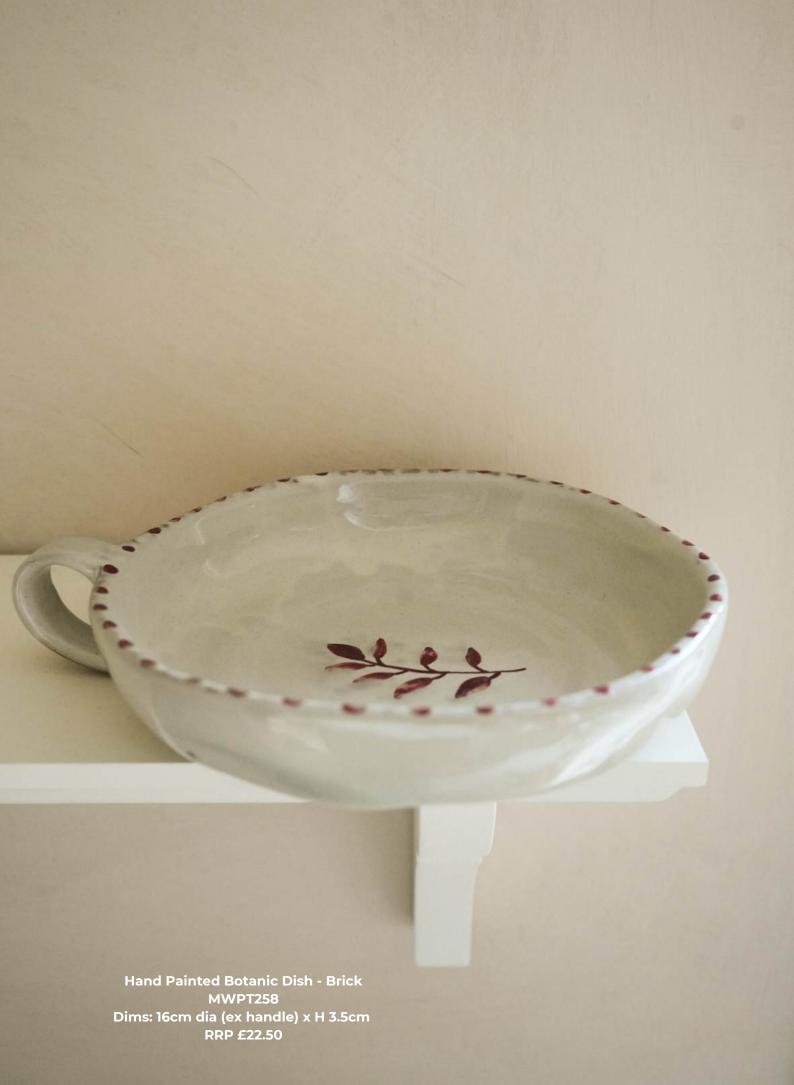

MWPT253 RRP £14.50

Hand Painted Botanic Tea Cup - Ink MWPT254 RRP £14.50

Oval Plates

Hand Painted Botanic Oval Plate - Ink MWPT269 Dims: L 26cm x W 14.5cm x H 2cm RRP £22.50

Dishes

Olive Dishes

Hand Painted Botanic Olive Dish-Brick MWPT264 Dims: 10cm dia x H 2.5cm RRP £15