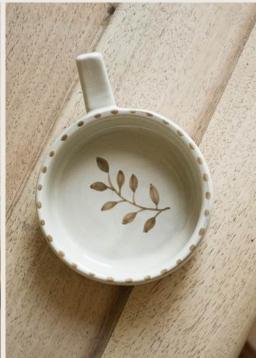

Hand Painted Botanic Mug - Brick MWPT249 RRP £14.50

Hand Painted Botanic Mug - Taupe MWPT250 RRP £14.50

Hand Painted Botanic Mug - Ink MWPT251 RRP £14.50

Hand Painted Botanic Tea Cup - Brick Hand Painted Botanic Tea Cup - Taupe MWPT252 RRP £14.50