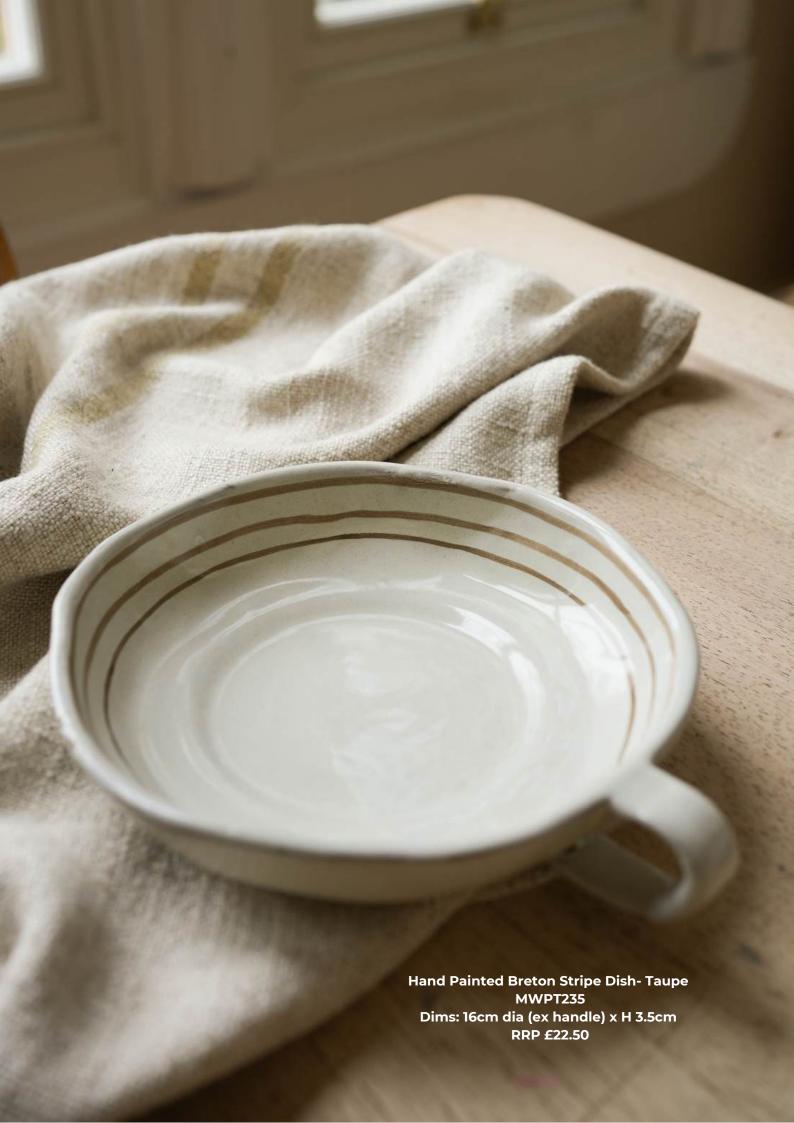

Hand Painted Botanic Olive Dish-Taupe MWPT265 Dims: 10cm dia x H 2.5cm RRP £15

Hand Painted Botanic Olive Dish-Ink MWPT266 Dims: 10cm dia x H 2.5cm RRP £15

Brick MWPT240 RRP £15

Hand Painted Breton Stripe Olive Dish- Hand Painted Breton Stripe Olive Dish- Hand Painted Breton Stripe Olive Taupe MWPT241 Dims: 10cm dia x H 2.5cm Dims: 10cm dia x H 2.5cm RRP £15