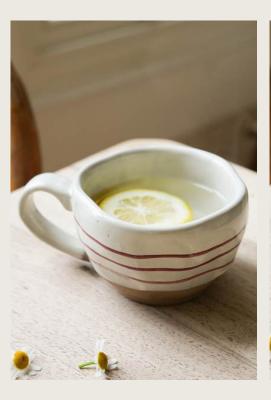

Mugs & Tea Cups

MWPT225 Dims: 8cm dia x 8cm H RRP £14.50

Hand Painted Breton Stripe Mug - Brick Hand Painted Breton Stripe Mug - Taupe Hand Painted Breton Stripe Mug - Ink MWPT226 Dims: 8cm dia x 8cm H RRP £14.50