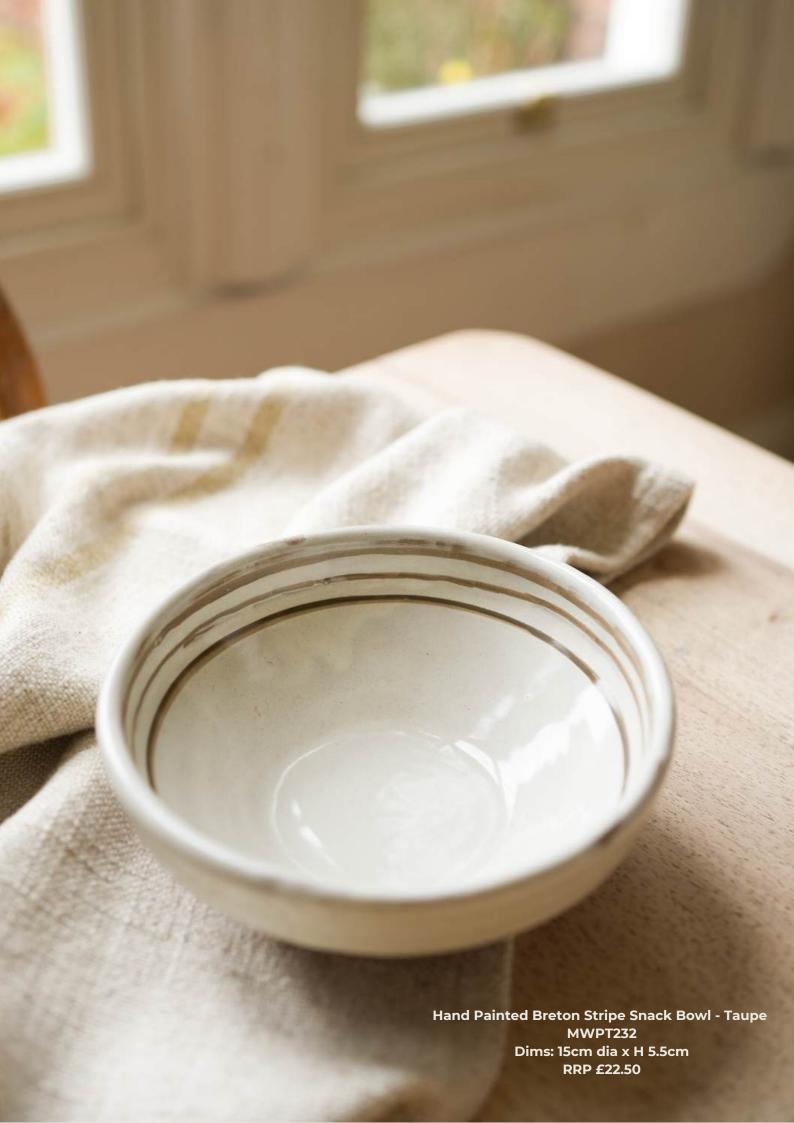

Dish- Ink MWPT242 Dims: 10cm dia x H 2.5cm RRP £15

Snack Bowls

Dip Bowl - Brick MWPT246 Dims: 7cm dia x H 4.5cm RRP £8.75

Hand Painted Breton Stripe Tea Light/ Hand Painted Breton Stripe Tea Light/ Hand Painted Breton Stripe Tea Light/ Dip Bowl - Taupe MWPT247 Dims: 7cm dia x H 4.5cm RRP £8.75