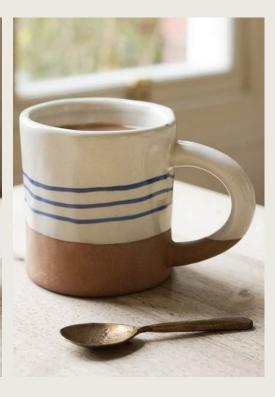

Mugs & Tea Cups

MWPT225 Dims: 8cm dia x 8cm H RRP £14.50

Hand Painted Breton Stripe Mug - Brick Hand Painted Breton Stripe Mug - Taupe Hand Painted Breton Stripe Mug - Ink MWPT226 Dims: 8cm dia x 8cm H RRP £14.50