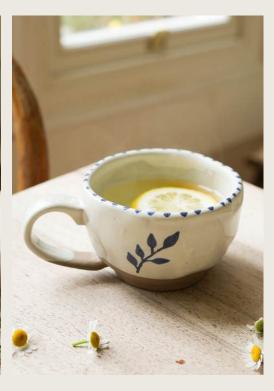

Hand Painted Botanic Mug - Brick MWPT249 RRP £14.50

Hand Painted Botanic Mug - Taupe MWPT250 RRP £14.50

Hand Painted Botanic Mug - Ink MWPT251 RRP £14.50

Hand Painted Botanic Tea Cup - Brick Hand Painted Botanic Tea Cup - Taupe MWPT252 RRP £14.50