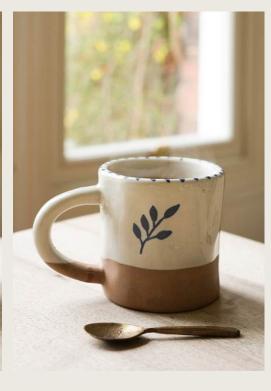

Hand Painted Botanic Mug - Brick MWPT249 RRP £14.50

Hand Painted Botanic Mug - Taupe MWPT250 RRP £14.50

Hand Painted Botanic Mug - Ink MWPT251 RRP £14.50

Hand Painted Botanic Tea Cup - Brick Hand Painted Botanic Tea Cup - Taupe MWPT252 RRP £14.50

MWPT253 RRP £14.50

Hand Painted Botanic Tea Cup - Ink MWPT254 RRP £14.50

Oval Plates

Hand Painted Botanic Oval Plate - Ink MWPT269 Dims: L 26cm x W 14.5cm x H 2cm RRP £22.50

Dishes

Olive Dishes

Hand Painted Botanic Olive Dish-Brick MWPT264 Dims: 10cm dia x H 2.5cm RRP £15