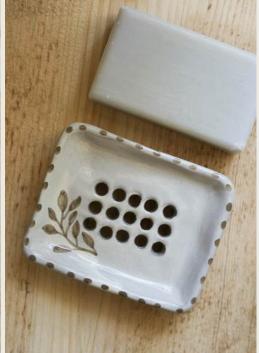

Hand Painted Botanic Soap Dish - Ink MWPT275 RRP £13.75

Hand Painted Breton Stripe Soap Dish - Hand Painted Breton Stripe Soap Dish - Hand Painted Breton Stripe Soap Dish - Brick
Taupe
Ink
MWPT276
MWPT277
MWPT278
RRP £13.75
RRP £13.75