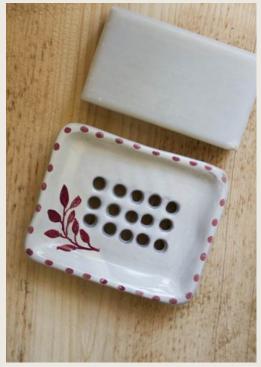

Hand Painted Botanic Tea Light/ Dip Bowl - Ink MWPT272 Dims: 7cm dia x H 4.5cm RRP £8.75

Hand Painted Botanic Soap Dish - Brick MWPT273 RRP £13.75

Hand Painted Botanic Soap Dish -Taupe MWPT274 RRP £13.75