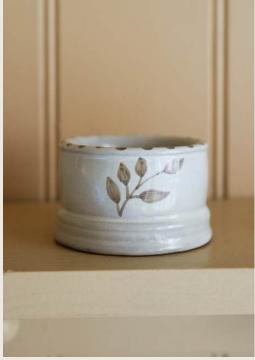

Hand Painted Botanic Mug - Brick MWPT249 RRP £14.50

Hand Painted Botanic Mug - Taupe MWPT250 RRP £14.50

Hand Painted Botanic Mug - Ink MWPT251 RRP £14.50

Hand Painted Botanic Tea Cup - Brick Hand Painted Botanic Tea Cup - Taupe MWPT252 RRP £14.50