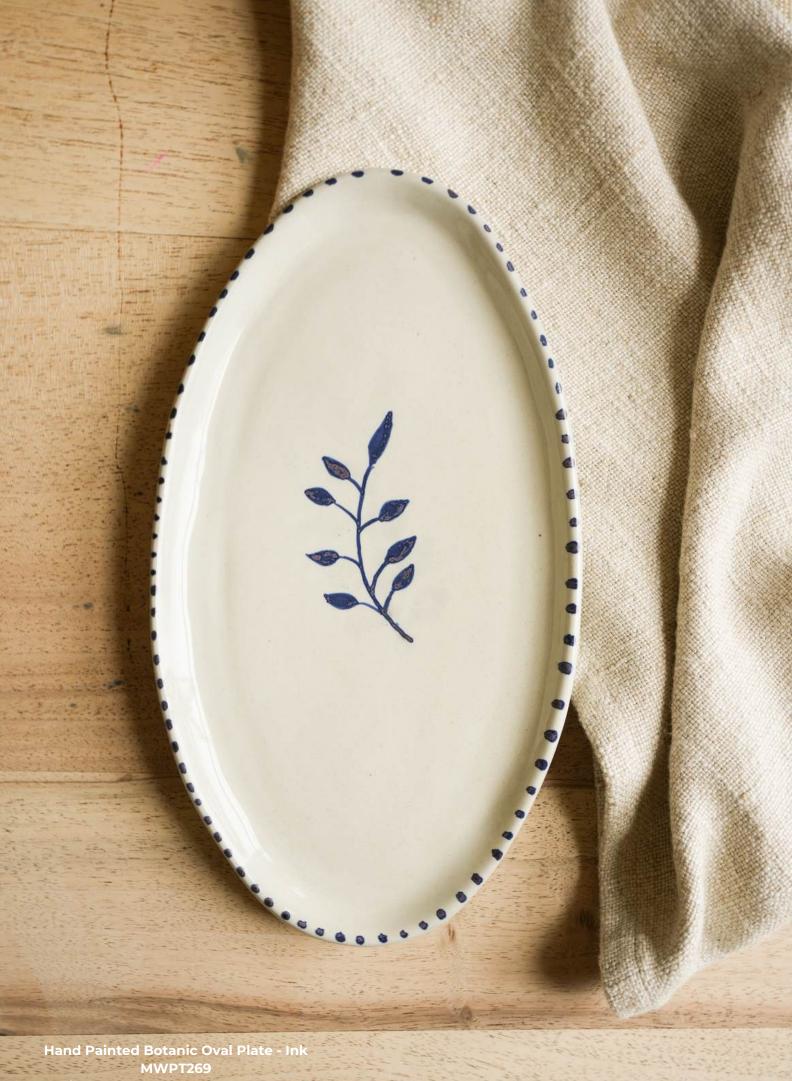

MWPT253 RRP £14.50

Hand Painted Botanic Tea Cup - Ink MWPT254 RRP £14.50

Oval Plates

Hand Painted Botanic Oval Plate - Ink MWPT269 Dims: L 26cm x W 14.5cm x H 2cm RRP £22.50

Dishes

Olive Dishes

Hand Painted Botanic Olive Dish-Brick MWPT264 Dims: 10cm dia x H 2.5cm RRP £15