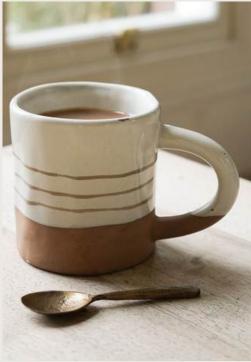

Mugs & Tea Cups

MWPT225 Dims: 8cm dia x 8cm H RRP £14.50

Hand Painted Breton Stripe Mug - Brick Hand Painted Breton Stripe Mug - Taupe Hand Painted Breton Stripe Mug - Ink MWPT226 Dims: 8cm dia x 8cm H RRP £14.50