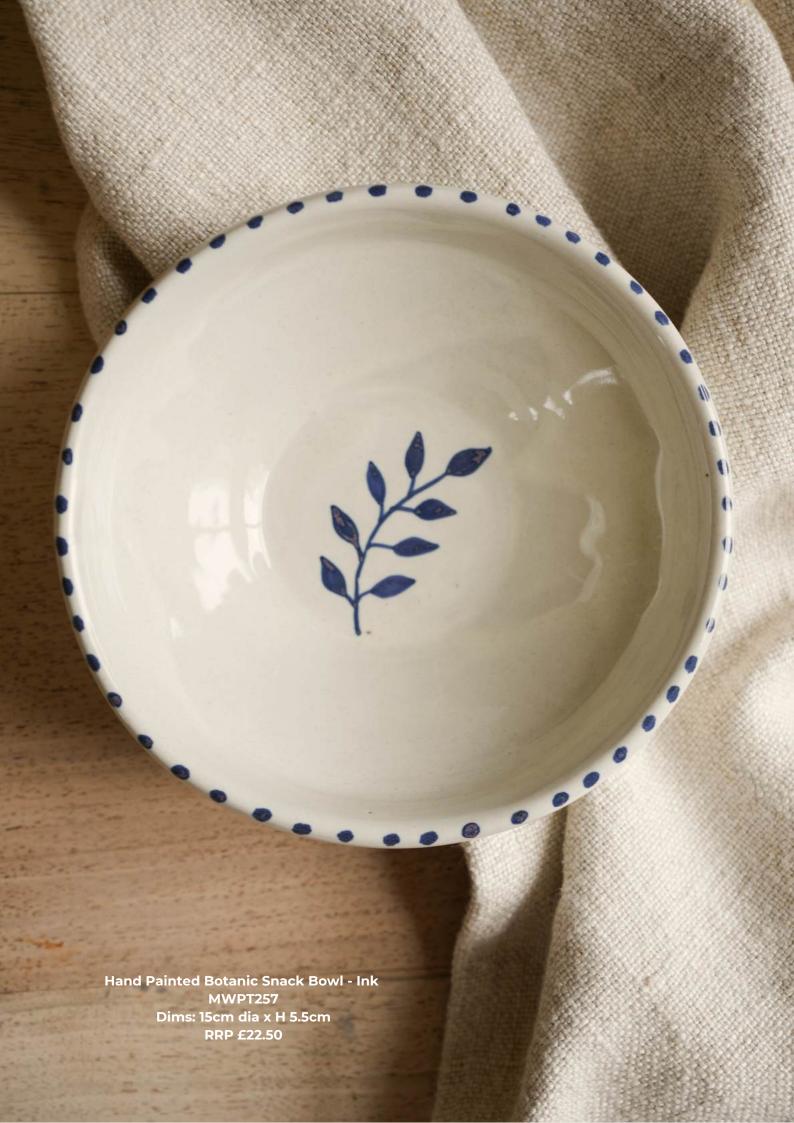

Dish- Ink MWPT242 Dims: 10cm dia x H 2.5cm RRP £15

Snack Bowls

Dip Bowl - Brick MWPT246 Dims: 7cm dia x H 4.5cm RRP £8.75

Hand Painted Breton Stripe Tea Light/ Hand Painted Breton Stripe Tea Light/ Hand Painted Breton Stripe Tea Light/ Dip Bowl - Taupe MWPT247 Dims: 7cm dia x H 4.5cm RRP £8.75