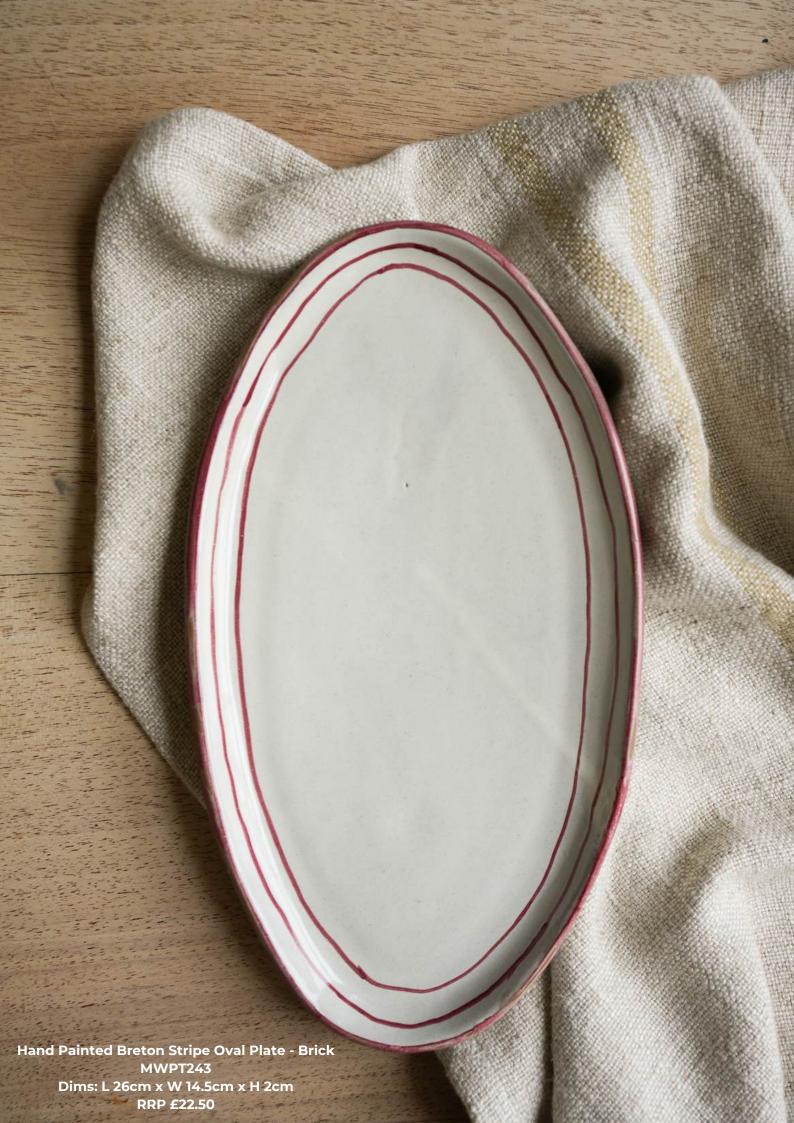

Mugs & Tea Cups

MWPT225 Dims: 8cm dia x 8cm H RRP £14.50

Hand Painted Breton Stripe Mug - Brick Hand Painted Breton Stripe Mug - Taupe Hand Painted Breton Stripe Mug - Ink MWPT226 Dims: 8cm dia x 8cm H RRP £14.50

MWPT227 Dims: 8cm dia x 8cm H RRP £14.50

Brick MWPT228 RRP £14.50

Hand Painted Breton Stripe Tea Cup - Hand Painted Breton Stripe Tea Cup -Taupe MWPT229 RRP £14.50

Hand Painted Breton Stripe Tea Cup -Ink MWPT230 RRP £14.50