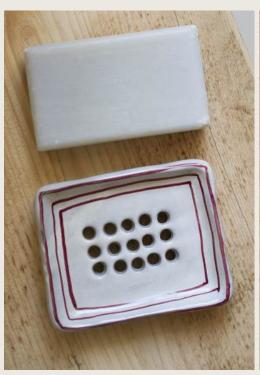

Hand Painted Botanic Soap Dish - Ink MWPT275 RRP £13.75

Hand Painted Breton Stripe Soap Dish - Hand Painted Breton Stripe Soap Dish - Hand Painted Breton Stripe Soap Dish - Brick
Taupe
Ink
MWPT276
MWPT277
MWPT278
RRP £13.75
RRP £13.75