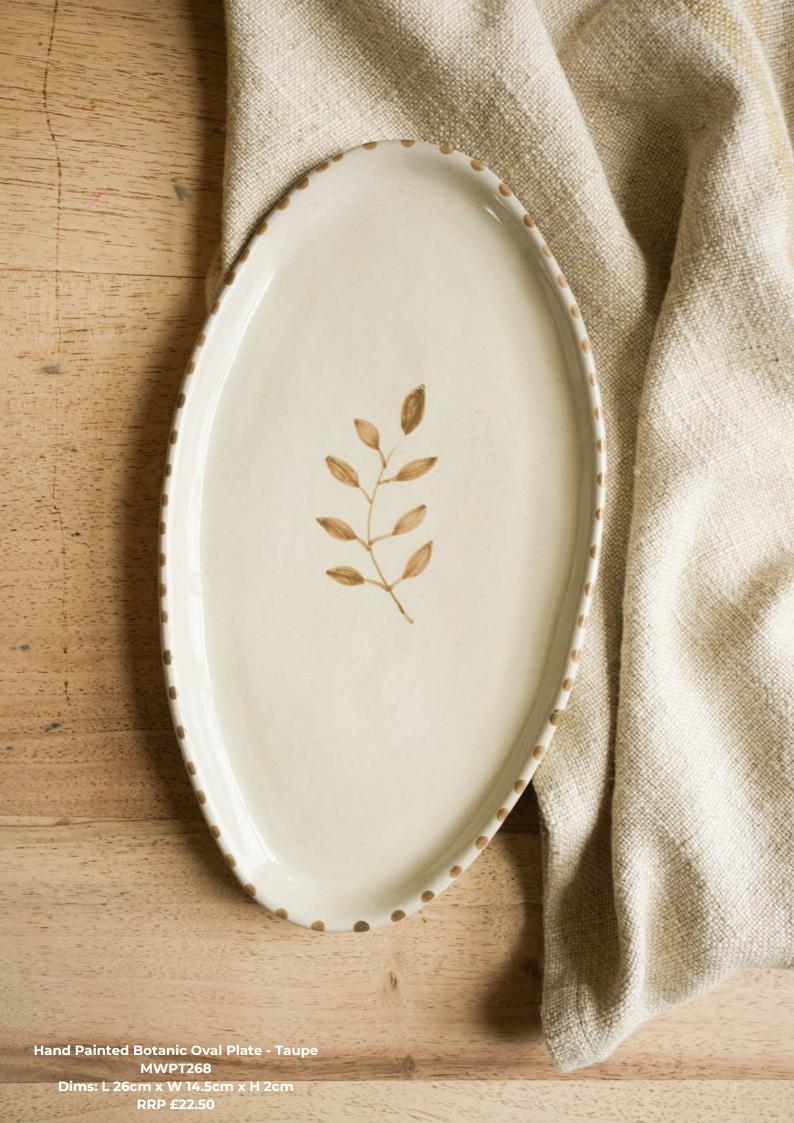

MWPT253 RRP £14.50

Hand Painted Botanic Tea Cup - Ink MWPT254 RRP £14.50

Oval Plates

Hand Painted Botanic Oval Plate - Ink MWPT269 Dims: L 26cm x W 14.5cm x H 2cm RRP £22.50

Dishes

Olive Dishes

Hand Painted Botanic Olive Dish-Brick MWPT264 Dims: 10cm dia x H 2.5cm RRP £15