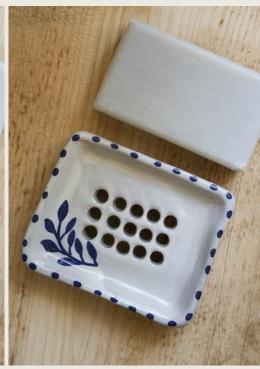

Hand Painted Botanic Soap Dish - Ink MWPT275 RRP £13.75

Hand Painted Breton Stripe Soap Dish - Hand Painted Breton Stripe Soap Dish - Hand Painted Breton Stripe Soap Dish - Brick
Taupe
Ink
MWPT276
MWPT277
MWPT278
RRP £13.75
RRP £13.75