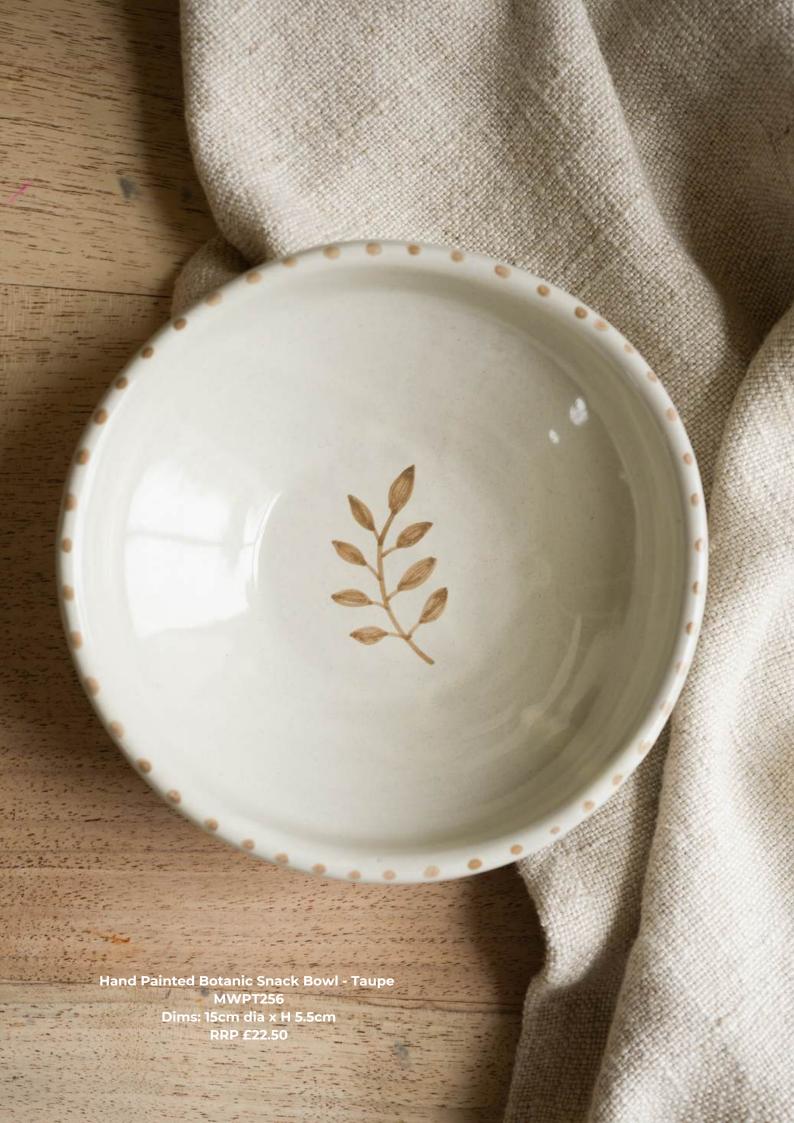

Dish- Ink MWPT242 Dims: 10cm dia x H 2.5cm RRP £15

Snack Bowls

Dip Bowl - Brick MWPT246 Dims: 7cm dia x H 4.5cm RRP £8.75

Hand Painted Breton Stripe Tea Light/ Hand Painted Breton Stripe Tea Light/ Hand Painted Breton Stripe Tea Light/ Dip Bowl - Taupe MWPT247 Dims: 7cm dia x H 4.5cm RRP £8.75