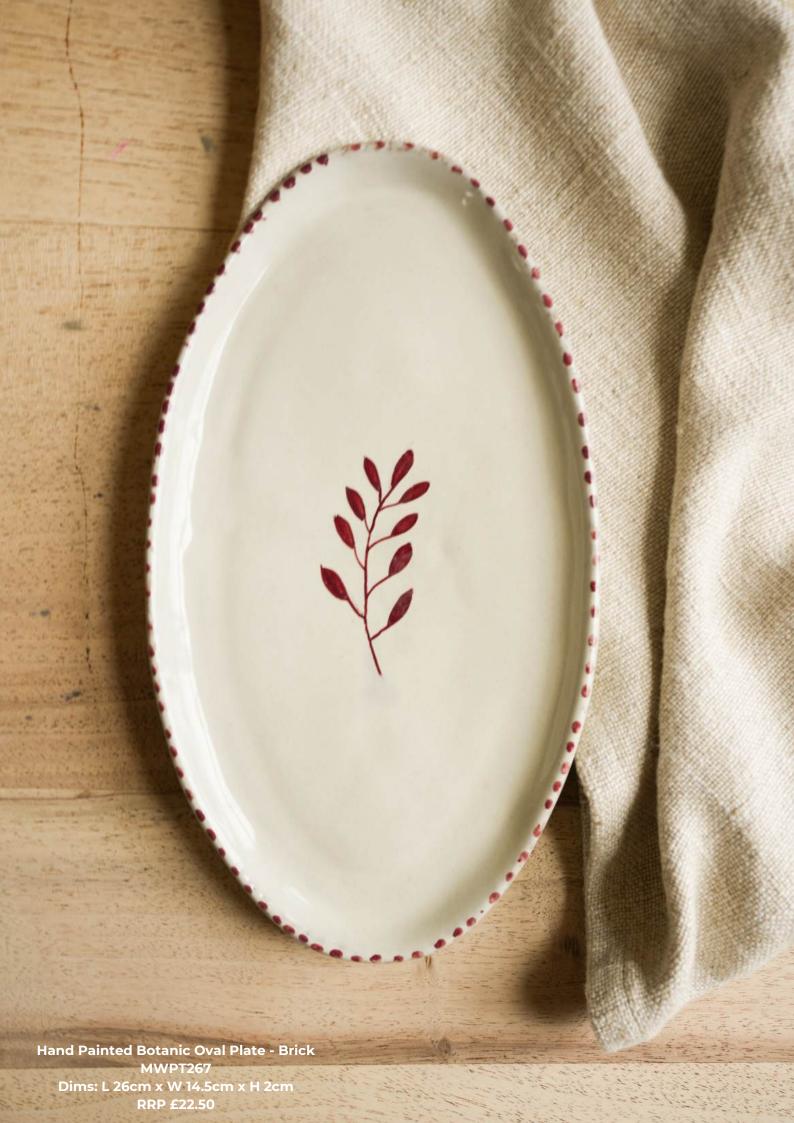

MWPT253 RRP £14.50

Hand Painted Botanic Tea Cup - Ink MWPT254 RRP £14.50

Oval Plates

Hand Painted Botanic Oval Plate - Ink MWPT269 Dims: L 26cm x W 14.5cm x H 2cm RRP £22.50

Dishes

Olive Dishes

Hand Painted Botanic Olive Dish-Brick MWPT264 Dims: 10cm dia x H 2.5cm RRP £15