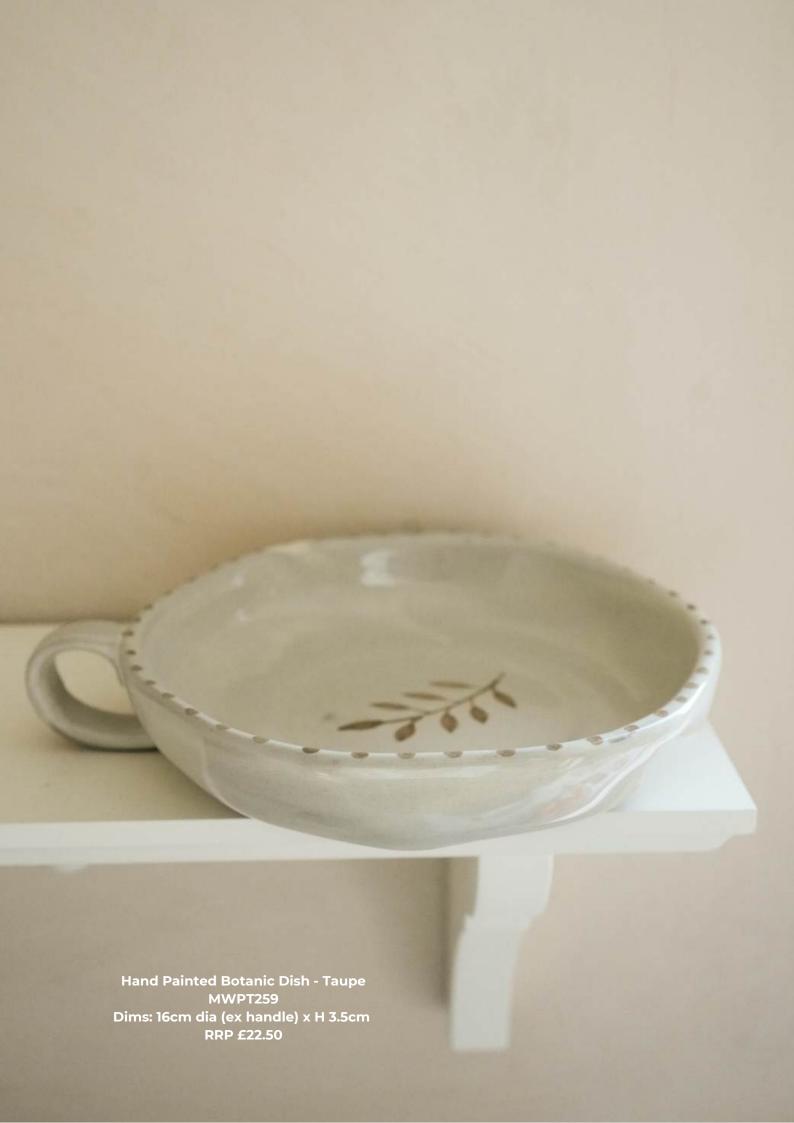

MWPT253 RRP £14.50

Hand Painted Botanic Tea Cup - Ink MWPT254 RRP £14.50

Oval Plates

Hand Painted Botanic Oval Plate - Ink MWPT269 Dims: L 26cm x W 14.5cm x H 2cm RRP £22.50

Dishes

Olive Dishes

Hand Painted Botanic Olive Dish-Brick MWPT264 Dims: 10cm dia x H 2.5cm RRP £15