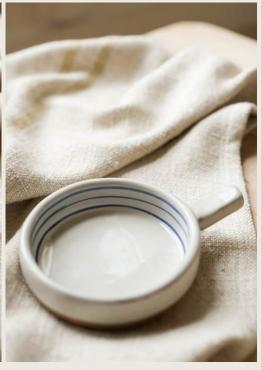

Mugs & Tea Cups

MWPT225 Dims: 8cm dia x 8cm H RRP £14.50

Hand Painted Breton Stripe Mug - Brick Hand Painted Breton Stripe Mug - Taupe Hand Painted Breton Stripe Mug - Ink MWPT226 Dims: 8cm dia x 8cm H RRP £14.50

MWPT227 Dims: 8cm dia x 8cm H RRP £14.50

Brick MWPT228 RRP £14.50

Hand Painted Breton Stripe Tea Cup - Hand Painted Breton Stripe Tea Cup -Taupe MWPT229 RRP £14.50

Hand Painted Breton Stripe Tea Cup -Ink MWPT230 RRP £14.50