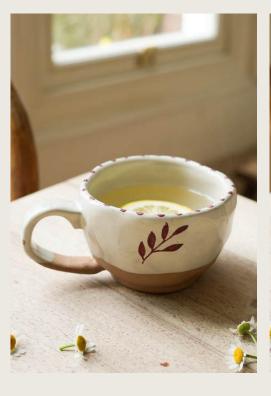

Hand Painted Botanic Mug - Brick MWPT249 RRP £14.50

Hand Painted Botanic Mug - Taupe MWPT250 RRP £14.50

Hand Painted Botanic Mug - Ink MWPT251 RRP £14.50

Hand Painted Botanic Tea Cup - Brick Hand Painted Botanic Tea Cup - Taupe MWPT252 RRP £14.50