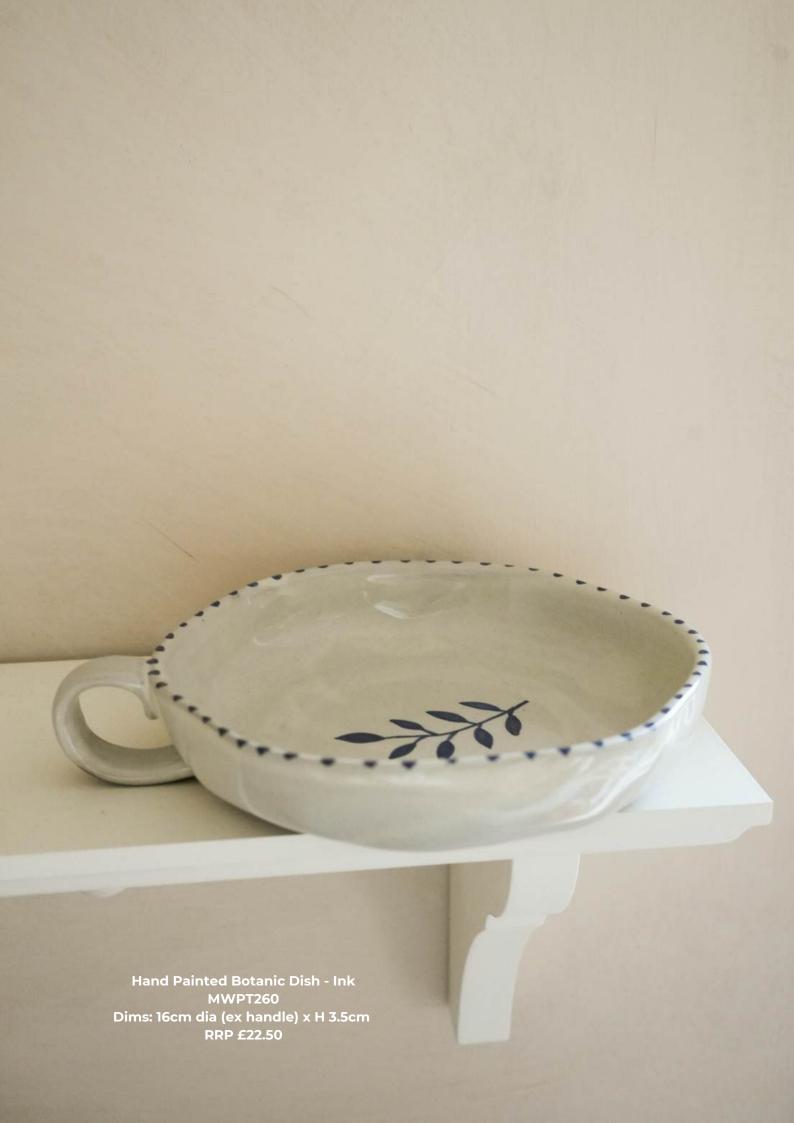

MWPT253 RRP £14.50

Hand Painted Botanic Tea Cup - Ink MWPT254 RRP £14.50

Oval Plates

Hand Painted Botanic Oval Plate - Ink MWPT269 Dims: L 26cm x W 14.5cm x H 2cm RRP £22.50

Dishes

Olive Dishes

Hand Painted Botanic Olive Dish-Brick MWPT264 Dims: 10cm dia x H 2.5cm RRP £15