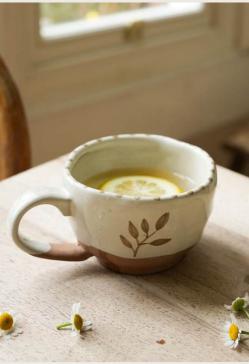

Hand Painted Botanic Mug - Brick MWPT249 RRP £14.50

Hand Painted Botanic Mug - Taupe MWPT250 RRP £14.50

Hand Painted Botanic Mug - Ink MWPT251 RRP £14.50

Hand Painted Botanic Tea Cup - Brick Hand Painted Botanic Tea Cup - Taupe MWPT252 RRP £14.50