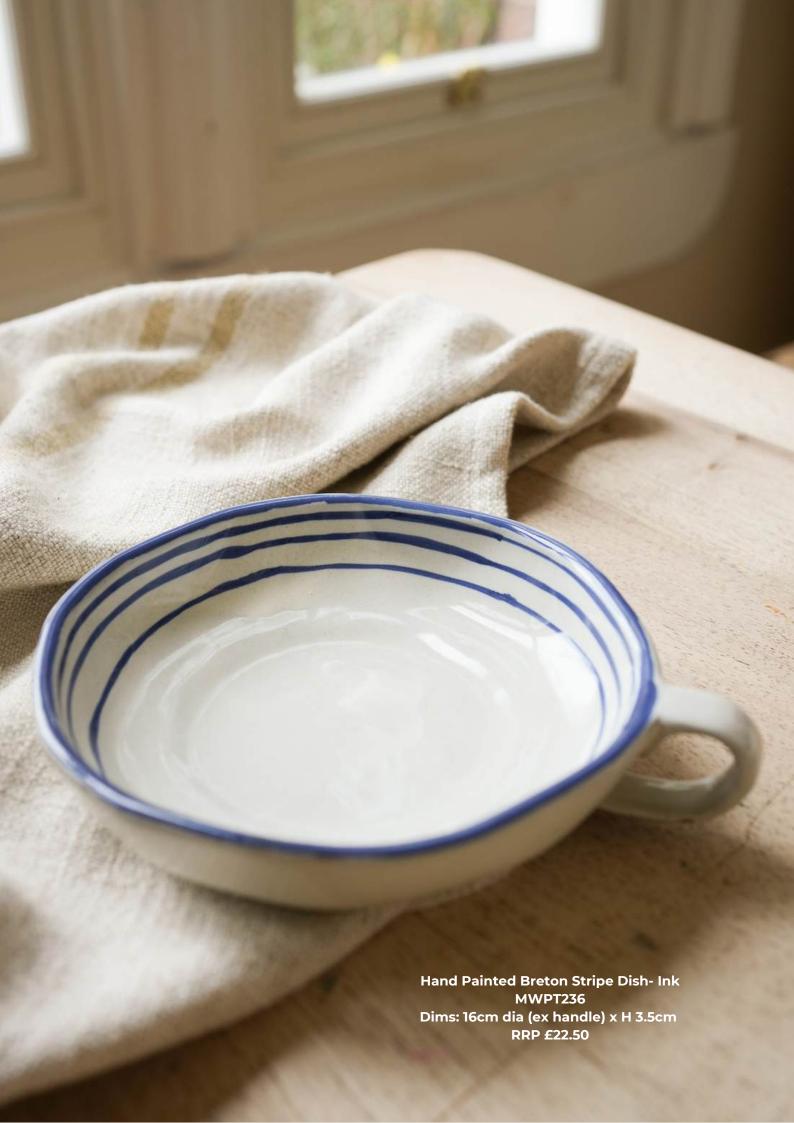

Hand Painted Botanic Olive Dish-Taupe MWPT265 Dims: 10cm dia x H 2.5cm RRP £15

Hand Painted Botanic Olive Dish-Ink MWPT266 Dims: 10cm dia x H 2.5cm RRP £15

Brick MWPT240 RRP £15

Hand Painted Breton Stripe Olive Dish- Hand Painted Breton Stripe Olive Dish- Hand Painted Breton Stripe Olive Taupe MWPT241 Dims: 10cm dia x H 2.5cm Dims: 10cm dia x H 2.5cm RRP £15

Dish- Ink MWPT242 Dims: 10cm dia x H 2.5cm RRP £15

Snack Bowls

Dip Bowl - Brick MWPT246 Dims: 7cm dia x H 4.5cm RRP £8.75

Hand Painted Breton Stripe Tea Light/ Hand Painted Breton Stripe Tea Light/ Hand Painted Breton Stripe Tea Light/ Dip Bowl - Taupe MWPT247 Dims: 7cm dia x H 4.5cm RRP £8.75