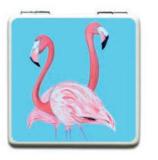

## Compact mirrors 20

FLOSSY & AMBER

 $\mathsf{CAMILLA}$ 

JEMIMA

RUEBEN

HEIDI

HERMIONE

PERCY & PENELOPE

BELLA

ZARA

OSCAR

LUANNA

SKYLA

- Pu folding compact mirror
- 6cm x 6cm x 1cm
- Gift boxed

- British made
- Hand made

- Velvet Coin ourse with black lining
- Silk beeehive tassel