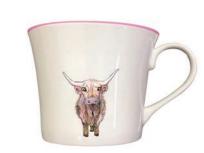

## Capilla Ostrich

- Fine Bone china jugs
- British made
- 1 pint, ½ pint & ¼ pint
- Hand painted rims
- Dishwasher safe
- Microwave safe

FLOSSY & AMBER

HERMIONE

BELLA

OSCAR

TAJ

PHIL & LIZ

CAMILLA

TOM

HEIDI

- Fine Bone china mugs
- 400ml
- Individually gift boxed
- Dishwasher safe
- Microwave safe

06

- British made
- Hand finished
- 25.5cm diameter
- 100% PEFC certified
- 100% formaldehyde free