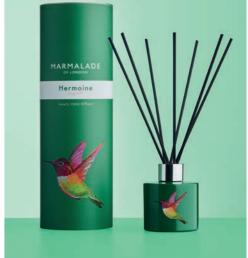

BELLA REED DIFFUSER

BELLA GLASS CANDLE

**BELLA MEDIUM** TIN CANDLE

HERMIONE MEDIUM TIN CANDLE

HERMIONE GLASS CANDLE

HERMIONE REED DIFFUSER

CAMILLA REED DIFFUSER

CAMILLA **GLASS CANDLE** 

## MARMALADE

OF LONDON

- Large Reed Diffuser 100ml
- Glass Candle 50hrs burn time
- Medium Tin Candle 40hrs burn time

We love Gin No.2 with its distinctive notes of lemon peel, coriander, cardamom, and many more botanicals centred around juniper berries to create the ultimate refreshing taste.