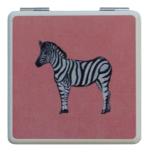

## Compact mirrors 20

FLOSSY & AMBER

 $\mathsf{CAMILLA}$ 

JEMIMA

RUEBEN

HEIDI

HERMIONE

PERCY & PENELOPE

BELLA

ZARA

OSCAR

LUANNA

SKYLA

- Pu folding compact mirror
- 6cm x 6cm x 1cm
- Gift boxed

- British made
- Hand made

- Velvet Coin ourse with black lining
- Silk beeehive tassel