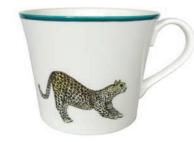

CAMILLA

TOM

HEIDI

- Fine Bone china mugs
- 400ml
- Individually gift boxed
- Dishwasher safe
- Microwave safe

06

- British made
- Hand finished
- 25.5cm diameter
- 100% PEFC certified
- 100% formaldehyde free