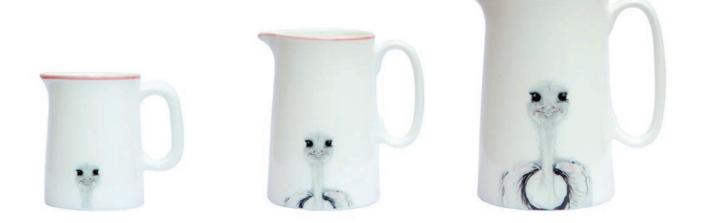

## Capilla Ostrich

- Fine Bone china jugs
- British made
- 1 pint, ½ pint & ¼ pint
- Hand painted rims
- Dishwasher safe
- Microwave safe

FLOSSY & AMBER

HERMIONE

BELLA

OSCAR

TAJ

PHIL & LIZ