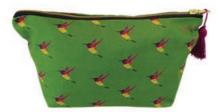

## Cosmetic bags

HEIDI

HERMIONE

PERCY & PENELOPE

ZARA

LUANNA

BELLA

CAMILLA

FLOSSY & AMBER

RUEBEN

JEMIMA

SKYLA

- British made
- Cotton
- 30cm x 15cm

- Silk beehive tassel
- Black waterproof lining