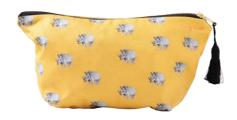

## Cosmetic bags

HEIDI

HERMIONE

PERCY & PENELOPE

ZARA

LUANNA

BELLA

CAMILLA

FLOSSY & AMBER

RUEBEN

JEMIMA

SKYLA

- British made
- Cotton
- 30cm x 15cm

- Silk beehive tassel
- Black waterproof lining