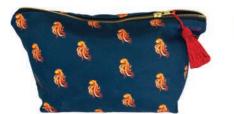

## Cosmetic bags

HEIDI

HERMIONE

PERCY & PENELOPE

ZARA

LUANNA

BELLA

CAMILLA

FLOSSY & AMBER

RUEBEN

JEMIMA

SKYLA

- British made
- Cotton
- 30cm x 15cm

- Silk beehive tassel
- Black waterproof lining