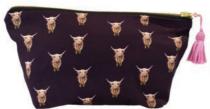

## Cosmetic bags

HEIDI

HERMIONE

PERCY & PENELOPE

ZARA

LUANNA

BELLA

CAMILLA

FLOSSY & AMBER

RUEBEN

JEMIMA

SKYLA

- British made
- Cotton
- 30cm x 15cm

- Silk beehive tassel
- Black waterproof lining