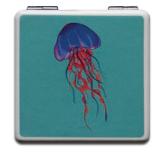

## Compact mirrors 20

FLOSSY & AMBER

 $\mathsf{CAMILLA}$ 

JEMIMA

RUEBEN

HEIDI

HERMIONE

PERCY & PENELOPE

BELLA

ZARA

OSCAR

LUANNA

SKYLA

- Pu folding compact mirror
- 6cm x 6cm x 1cm
- Gift boxed

- British made
- Hand made

- Velvet Coin ourse with black lining
- Silk beeehive tassel