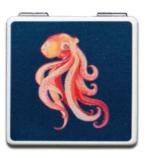

## Compact mirrors 20

FLOSSY & AMBER

 $\mathsf{CAMILLA}$ 

JEMIMA

RUEBEN

HEIDI

HERMIONE

PERCY & PENELOPE

BELLA

ZARA

OSCAR

LUANNA

SKYLA

- Pu folding compact mirror
- 6cm x 6cm x 1cm
- Gift boxed

- British made
- Hand made

- Velvet Coin ourse with black lining
- Silk beeehive tassel