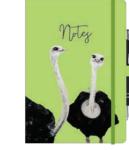

PHIL & LIZ

OSCAR

ZARA

RUEBEN

ELLIOTT & GEORGINA

PERCY & PENELOPE

A5

Pen included

- Pen loop & elasticated band closure
- FSC paper

n included • FSC pa