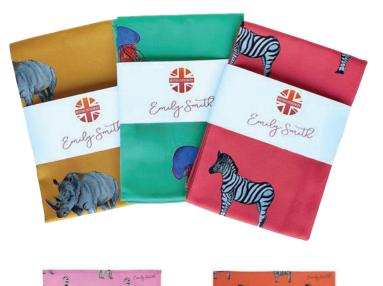

## Tea towels

BEE

LIVY

JEMIMA

FLOSSY & AMBER PERCY & PENELOPE

OSCAR

HEIDI

- British made
- 100% cotton
- 37cm x 69cm

• Tumble dryer & iron safe (low heat)