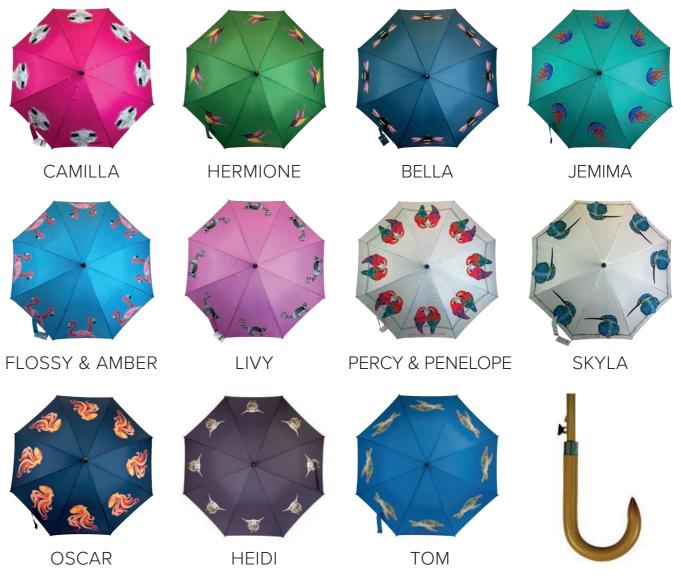

- British design
- Pongee canope (quick dry, anti tear)
- Wood shaft & handle
- Push button automatic open
- Nickle tip is resistant to cracking if used as a walking stick

- British design
- Wood shaft & handle
- Pongee canope (quick dry, anti tear)
- Push button automatic open

- British design
- Push button automatic open

26

HEIDI

BELLA

CAMILLA

FLOSSY & AMBER

SKYLA

TOM