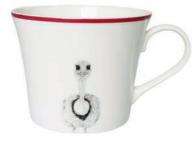

CAMILLA

TOM

HEIDI

- Fine Bone china mugs
- 400ml
- Individually gift boxed
- Dishwasher safe
- Microwave safe

06

- British made
- Hand finished
- 25.5cm diameter
- 100% PEFC certified
- 100% formaldehyde free