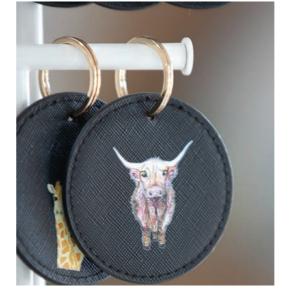

- Pu leather look keyrings
- Choose from 17 designs
- Printed in the UK

- Cotton carry handles
- Handle length 60cm
- 42 x 33 x 19cm

30

Discover our collaborations 32

- Recyclable, biodegradable & embedded with wildflower seeds
- Each time you place an order for our cards The Seed Card Company & ecologic will plant 10 trees on your behalf. Note cards and gift tags also available