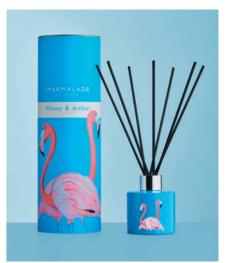

BELLA REED DIFFUSER

BELLA GLASS CANDLE

**BELLA MEDIUM** TIN CANDLE

HERMIONE MEDIUM TIN CANDLE

HERMIONE GLASS CANDLE

HERMIONE REED DIFFUSER

CAMILLA REED DIFFUSER

CAMILLA **GLASS CANDLE** 

CAMILLA MEDIUM TIN CANDLE

FLOSSY & AMBER MEDIUM TIN CANDLE

FLOSSY & AMBER **GLASS CANDLE** 

FLOSSY & AMBER REED **DIFFUSER** 

## MARMALADE

OF LONDON

- Large Reed Diffuser 100ml
- Glass Candle 50hrs burn time
- Medium Tin Candle 40hrs burn time

We love Gin No.2 with its distinctive notes of lemon peel, coriander, cardamom, and many more botanicals centred around juniper berries to create the ultimate refreshing taste.