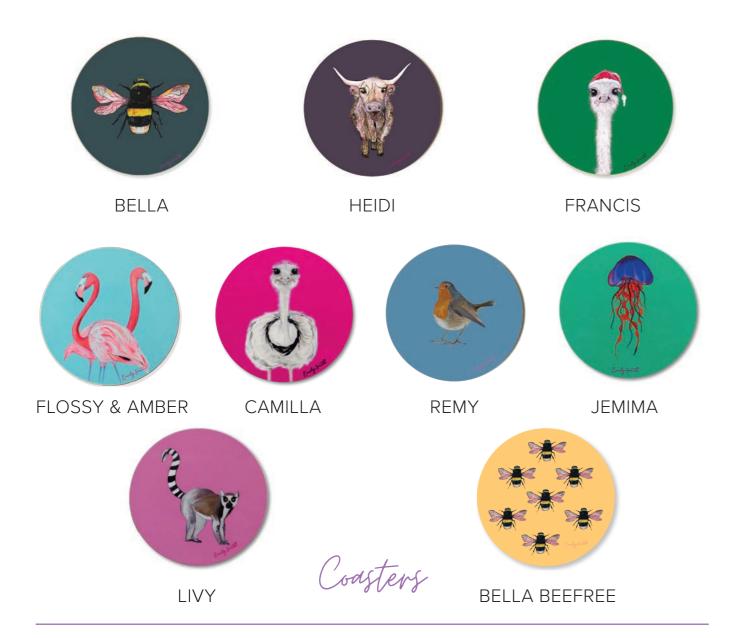

- British made
- Hand finished

• 100% formaldehyde free

• 100% PEFC certified

• 10cm diameter