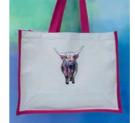

- Pu leather look keyrings
- Choose from 17 designs
- Printed in the UK

- Cotton carry handles
- Handle length 60cm
- 42 x 33 x 19cm

30

Discover our collaborations 32

- Recyclable, biodegradable & embedded with wildflower seeds
- Each time you place an order for our cards The Seed Card Company & ecologic will plant 10 trees on your behalf. Note cards and gift tags also available