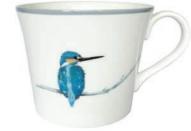

CAMILLA

TOM

HEIDI

- Fine Bone china mugs
- 400ml
- Individually gift boxed
- Dishwasher safe
- Microwave safe

06

- British made
- Hand finished
- 25.5cm diameter
- 100% PEFC certified
- 100% formaldehyde free