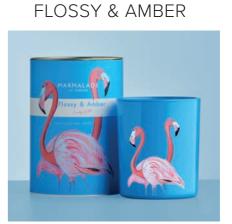

BELLA REED DIFFUSER

BELLA GLASS CANDLE

**BELLA MEDIUM** TIN CANDLE

HERMIONE MEDIUM TIN CANDLE

HERMIONE GLASS CANDLE

HERMIONE REED DIFFUSER

CAMILLA REED DIFFUSER

CAMILLA **GLASS CANDLE** 

CAMILLA MEDIUM TIN CANDLE

FLOSSY & AMBER MEDIUM TIN CANDLE

FLOSSY & AMBER **GLASS CANDLE** 

FLOSSY & AMBER REED **DIFFUSER** 

## MARMALADE

OF LONDON

- Large Reed Diffuser 100ml
- Glass Candle 50hrs burn time
- Medium Tin Candle 40hrs burn time

We love Gin No.2 with its distinctive notes of lemon peel, coriander, cardamom, and many more botanicals centred around juniper berries to create the ultimate refreshing taste.