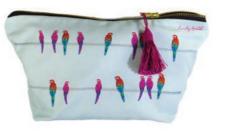

## Cosmetic bags

HEIDI

HERMIONE

PERCY & PENELOPE

ZARA

LUANNA

BELLA

CAMILLA

FLOSSY & AMBER

RUEBEN

JEMIMA

SKYLA

- British made
- Cotton
- 30cm x 15cm

- Silk beehive tassel
- Black waterproof lining