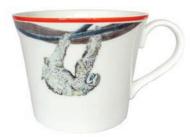

CAMILLA

TOM

HEIDI

- Fine Bone china mugs
- 400ml
- Individually gift boxed
- Dishwasher safe
- Microwave safe

06

- British made
- Hand finished
- 25.5cm diameter
- 100% PEFC certified
- 100% formaldehyde free