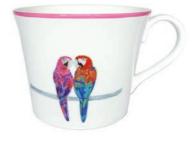

CAMILLA

TOM

HEIDI

- Fine Bone china mugs
- 400ml
- Individually gift boxed
- Dishwasher safe
- Microwave safe

06

- British made
- Hand finished
- 25.5cm diameter
- 100% PEFC certified
- 100% formaldehyde free