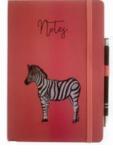

PHIL & LIZ

OSCAR

ZARA

RUEBEN

ELLIOTT & GEORGINA

PERCY & PENELOPE

A5

Pen included

- Pen loop & elasticated band closure
- FSC paper

n included • FSC pa