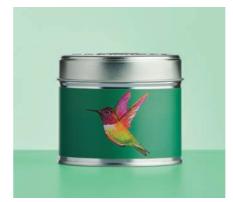

BELLA REED DIFFUSER

BELLA GLASS CANDLE

**BELLA MEDIUM** TIN CANDLE

HERMIONE MEDIUM TIN CANDLE

HERMIONE GLASS CANDLE

HERMIONE REED DIFFUSER

CAMILLA REED DIFFUSER

CAMILLA **GLASS CANDLE** 

CAMILLA MEDIUM TIN CANDLE

FLOSSY & AMBER MEDIUM TIN CANDLE

FLOSSY & AMBER **GLASS CANDLE** 

FLOSSY & AMBER REED **DIFFUSER** 

## MARMALADE

OF LONDON

- Large Reed Diffuser 100ml
- Glass Candle 50hrs burn time
- Medium Tin Candle 40hrs burn time

We love Gin No.2 with its distinctive notes of lemon peel, coriander, cardamom, and many more botanicals centred around juniper berries to create the ultimate refreshing taste.