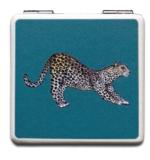

## Compact mirrors 20

FLOSSY & AMBER

 $\mathsf{CAMILLA}$ 

JEMIMA

RUEBEN

HEIDI

HERMIONE

PERCY & PENELOPE

BELLA

ZARA

OSCAR

LUANNA

SKYLA

- Pu folding compact mirror
- 6cm x 6cm x 1cm
- Gift boxed

- British made
- Hand made

- Velvet Coin ourse with black lining
- Silk beeehive tassel