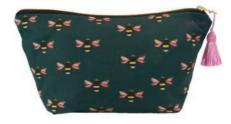

## Cosmetic bags

HEIDI

HERMIONE

PERCY & PENELOPE

ZARA

LUANNA

BELLA

CAMILLA

FLOSSY & AMBER

RUEBEN

JEMIMA

SKYLA

- British made
- Cotton
- 30cm x 15cm

- Silk beehive tassel
- Black waterproof lining