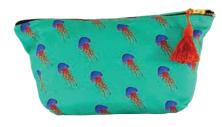

## Cosmetic bags

HEIDI

HERMIONE

PERCY & PENELOPE

ZARA

LUANNA

BELLA

CAMILLA

FLOSSY & AMBER

RUEBEN

JEMIMA

SKYLA

- British made
- Cotton
- 30cm x 15cm

- Silk beehive tassel
- Black waterproof lining