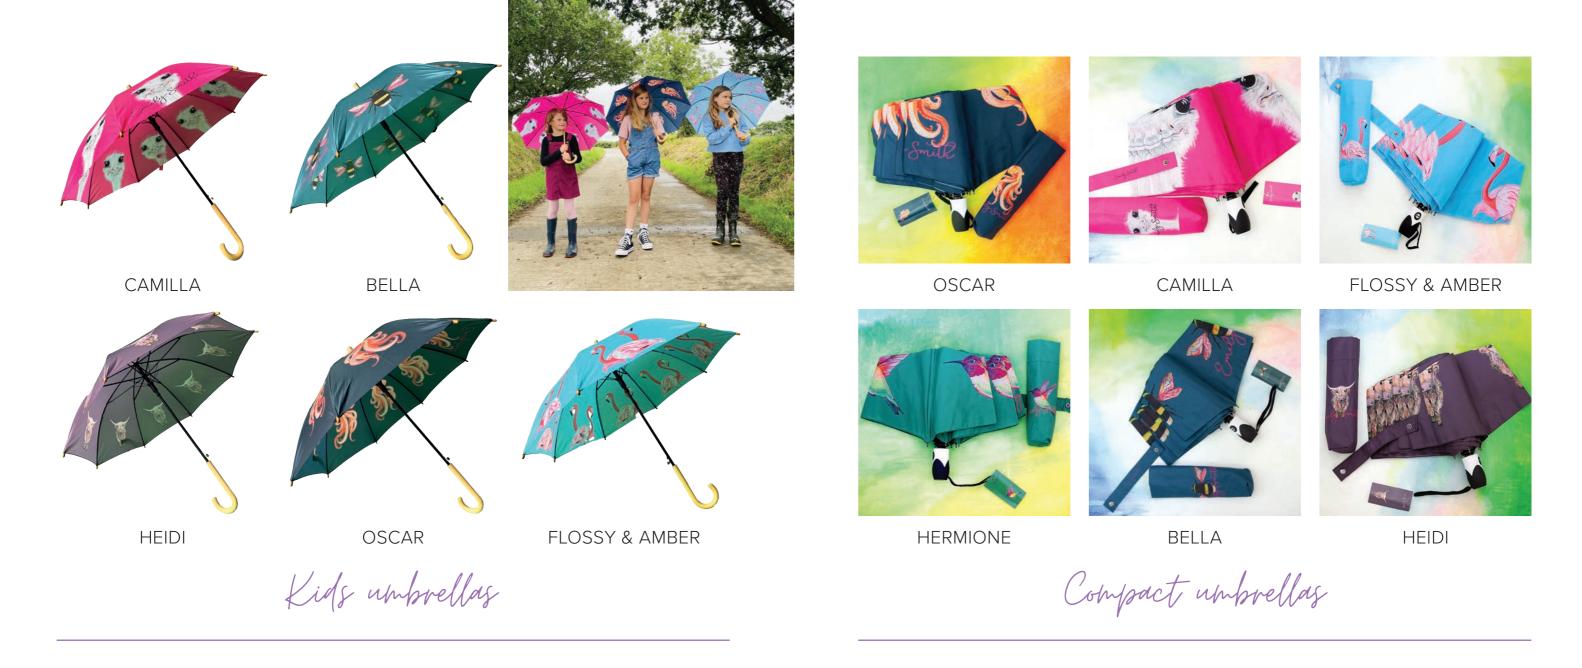

- British design
- Pongee canope (quick dry, anti tear)
- Wood shaft & handle
- Push button automatic open
- Nickle tip is resistant to cracking if used as a walking stick

- British design
- Wood shaft & handle
- Pongee canope (quick dry, anti tear)
- Push button automatic open

- British design
- Push button automatic open

26

HEIDI

BELLA

CAMILLA

FLOSSY & AMBER

SKYLA

TOM

PHIL & LIZ

OSCAR

ZARA

RUEBEN

ELLIOTT & GEORGINA

PERCY & PENELOPE

A5

Pen included