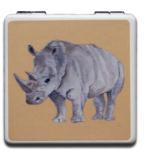

## Compact mirrors 20

FLOSSY & AMBER

 $\mathsf{CAMILLA}$ 

JEMIMA

RUEBEN

HEIDI

HERMIONE

PERCY & PENELOPE

BELLA

ZARA

OSCAR

LUANNA

SKYLA

- Pu folding compact mirror
- 6cm x 6cm x 1cm
- Gift boxed

- British made
- Hand made

- Velvet Coin ourse with black lining
- Silk beeehive tassel