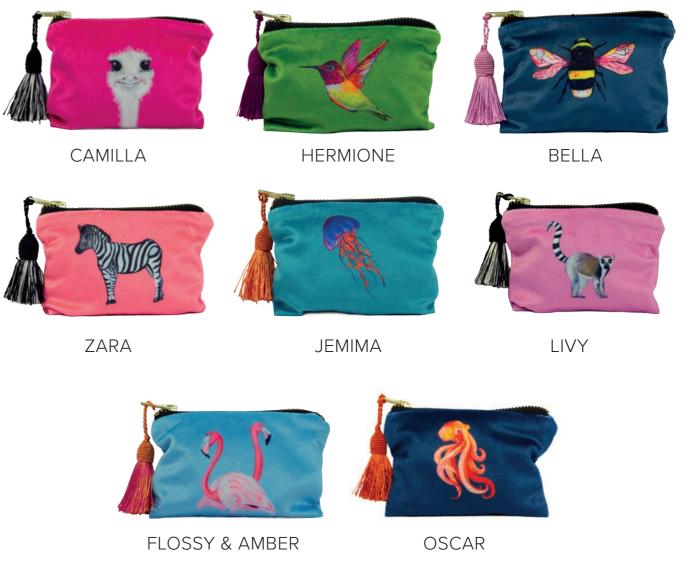

## Cosmetic bags

HEIDI

HERMIONE

PERCY & PENELOPE

ZARA

LUANNA

BELLA

CAMILLA

FLOSSY & AMBER

RUEBEN

JEMIMA

SKYLA

- British made
- Cotton
- 30cm x 15cm

- Silk beehive tassel
- Black waterproof lining