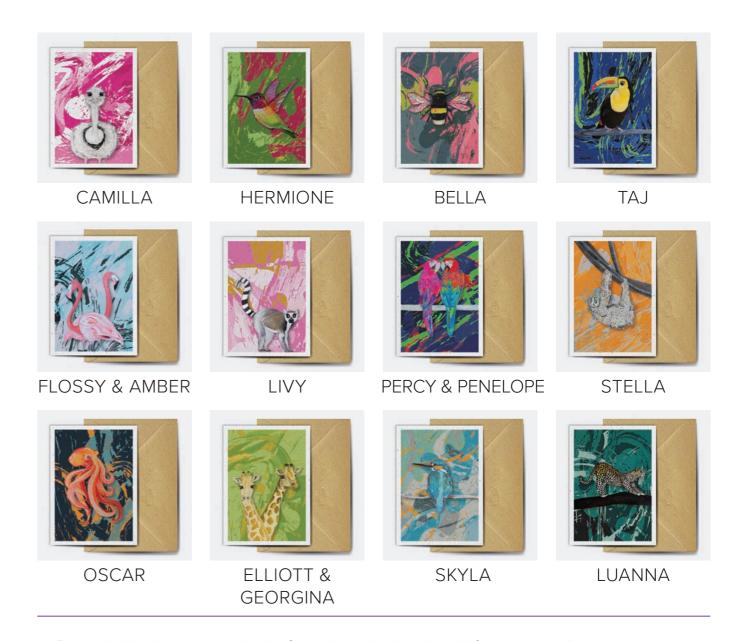

## Capilla Ostrich

- Fine Bone china jugs
- British made
- 1 pint, ½ pint & ¼ pint
- Hand painted rims
- Dishwasher safe
- Microwave safe

FLOSSY & AMBER

HERMIONE

BELLA

OSCAR

TAJ

PHIL & LIZ

ELLIOTT & GEORGINA

LIVY

SKYLA

ZARA

PERCY & PENELOPE

STELLA

JEMIMA

LUANNA

CAMILLA

TOM

HEIDI

- Fine Bone china mugs
- 400ml
- Individually gift boxed
- Dishwasher safe
- Microwave safe

06

- British made
- Hand finished
- 25.5cm diameter
- 100% PEFC certified
- 100% formaldehyde free