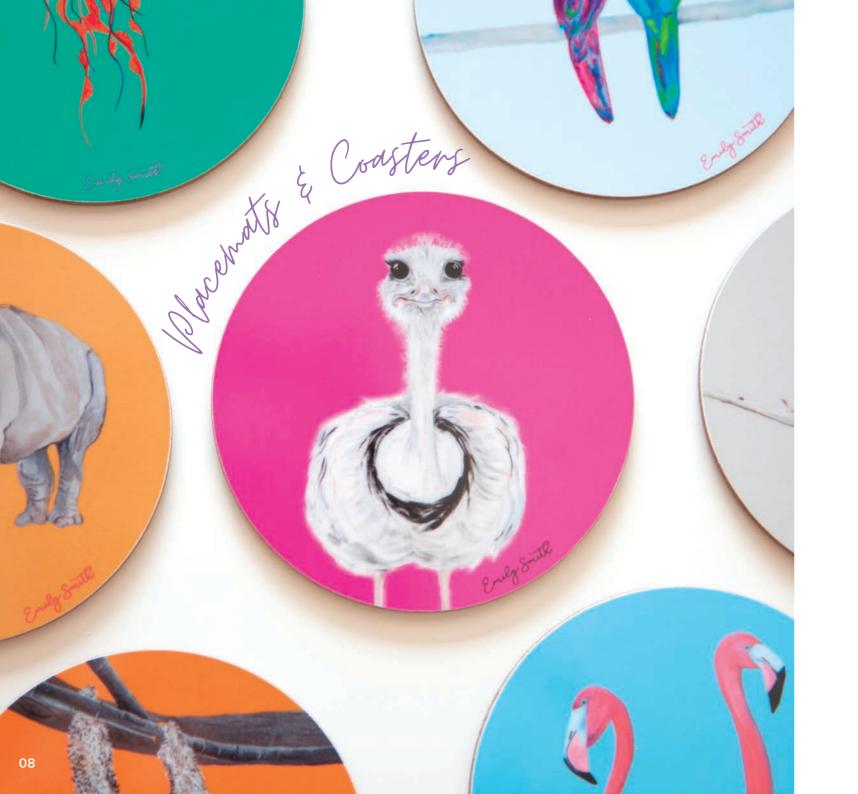

- British made
- Hand finished

• 100% formaldehyde free

• 100% PEFC certified

• 10cm diameter