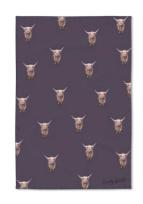

## Tea towels

BEE

LIVY

JEMIMA

FLOSSY & AMBER PERCY & PENELOPE

OSCAR

HEIDI

- British made
- 100% cotton
- 37cm x 69cm