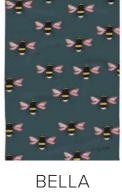

## Tea towels

BEE

LIVY

JEMIMA

FLOSSY & AMBER PERCY & PENELOPE

OSCAR

HEIDI

- British made
- 100% cotton
- 37cm x 69cm

• Tumble dryer & iron safe (low heat)