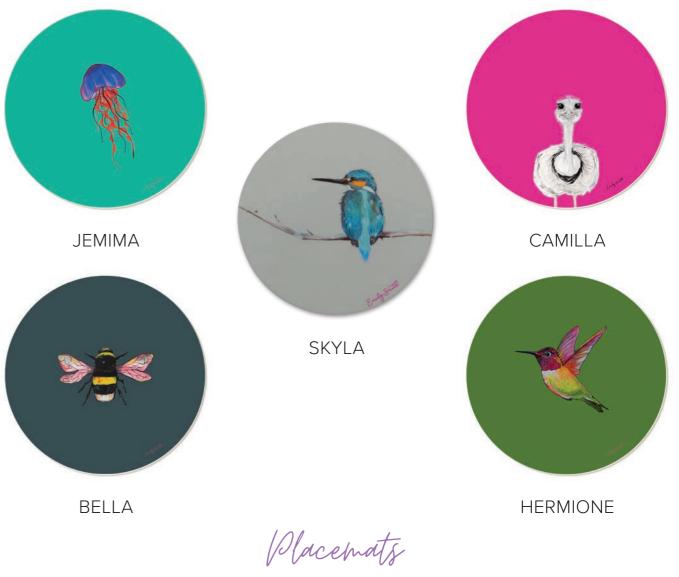

- British made
- Hand finished

• 100% formaldehyde free

• 100% PEFC certified

• 10cm diameter