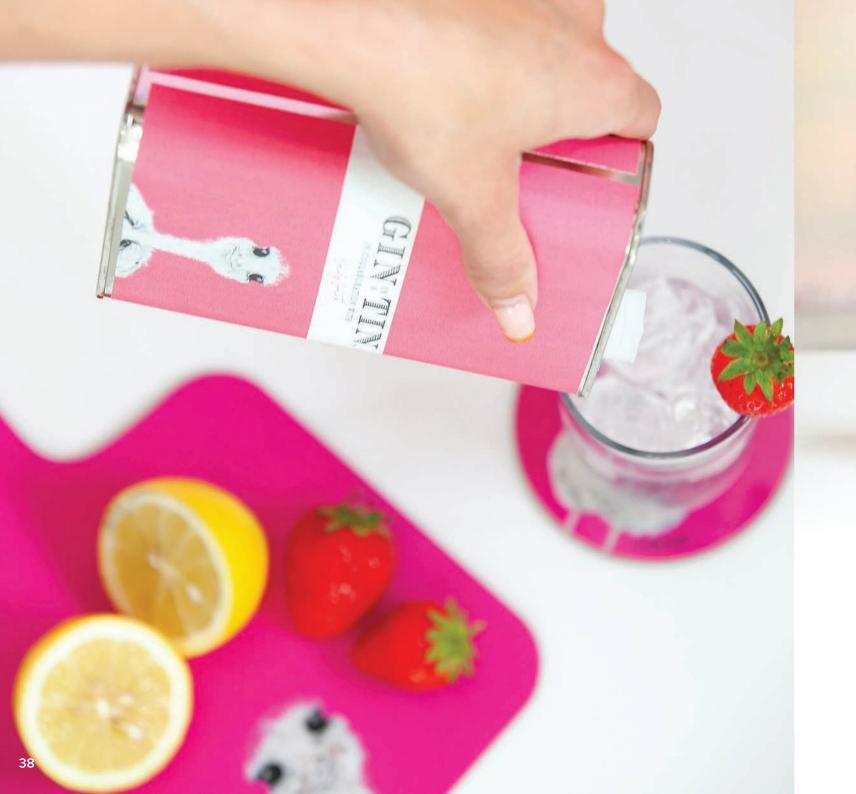

## MARMALADE

OF LONDON

- Large Reed Diffuser 100ml
- Glass Candle 50hrs burn time
- Medium Tin Candle 40hrs burn time

We love Gin No.2 with its distinctive notes of lemon peel, coriander, cardamom, and many more botanicals centred around juniper berries to create the ultimate refreshing taste.

Using classic dry botanicals, this is a straight forward no-nonsense gin. Perfect for a martini or G&T.

- **Tasting Notes** A smooth crisp gin with juniper at the forefront, citrus notes of lemon and orange, finished with subtle notes of cardamom.
- **Serving Suggestion** Serve over ice with tonic and garnish with pink grapefruit. Alternatively mix up as a martini.
- Allergen Advice May contain wheat
- British Made