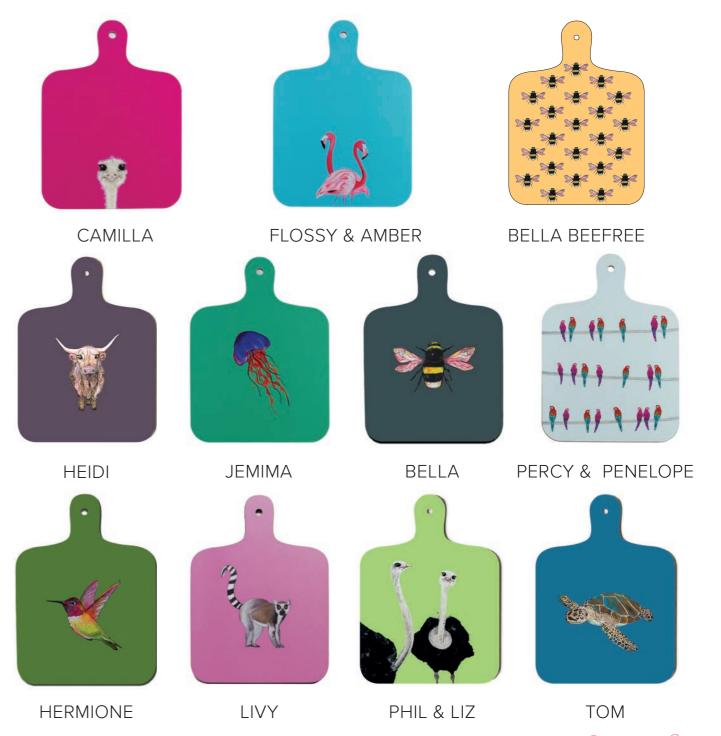

## Mini chopping boards

- British made
- Heat resistant to 145°C
- Wipe clean only
- Sustainably sourced Eucalyptus base
- 235mm x 175mm

UK made

- Wipe clean only
- Heat resistant to 145°C
   Made from eucalyptus board
- 365 x 255mm