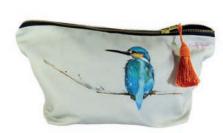

## Cosmetic bags

HEIDI

HERMIONE

PERCY & PENELOPE

ZARA

LUANNA

BELLA

CAMILLA

FLOSSY & AMBER

RUEBEN

JEMIMA

SKYLA

- British made
- Cotton
- 30cm x 15cm

- Silk beehive tassel
- Black waterproof lining