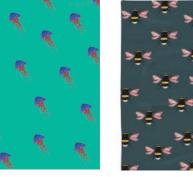

## Tea towels

BEE

LIVY

JEMIMA

FLOSSY & AMBER PERCY & PENELOPE

OSCAR

HEIDI

- British made
- 100% cotton
- 37cm x 69cm

• Tumble dryer & iron safe (low heat)