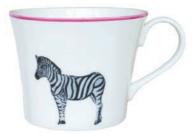

CAMILLA

TOM

HEIDI

- Fine Bone china mugs
- 400ml
- Individually gift boxed
- Dishwasher safe
- Microwave safe

06

- British made
- Hand finished
- 25.5cm diameter
- 100% PEFC certified
- 100% formaldehyde free