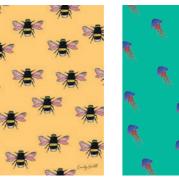

## Tea towels

BEE

LIVY

JEMIMA

FLOSSY & AMBER PERCY & PENELOPE

OSCAR

HEIDI

- British made
- 100% cotton
- 37cm x 69cm