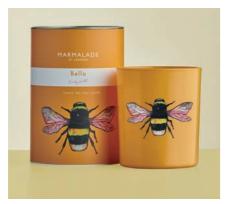

BELLA REED DIFFUSER

BELLA GLASS CANDLE

**BELLA MEDIUM** TIN CANDLE

HERMIONE MEDIUM TIN CANDLE

HERMIONE GLASS CANDLE

HERMIONE REED DIFFUSER

CAMILLA REED DIFFUSER

CAMILLA **GLASS CANDLE** 

## MARMALADE

OF LONDON

- Large Reed Diffuser 100ml
- Glass Candle 50hrs burn time
- Medium Tin Candle 40hrs burn time

We love Gin No.2 with its distinctive notes of lemon peel, coriander, cardamom, and many more botanicals centred around juniper berries to create the ultimate refreshing taste.