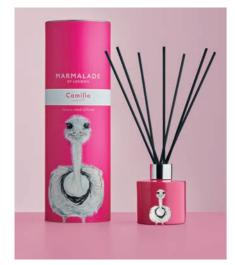

ncluded

- Pen loop & elasticated band closure
- FSC paper

n included • FSC pa

# OSCAR





PERCY & PENELOPE

- 40 x 40cm
- Duck feather insert
- 100% cotton
- British made















**BELLA** 

HEIDI

**OSCAR** 

**FLOSSY** & AMBER

CAMILLA

- Pu leather look keyrings
- Choose from 17 designs
- Printed in the UK

- Cotton carry handles
- Handle length 60cm
- 42 x 33 x 19cm

30

Discover our collaborations 32







- Recyclable, biodegradable & embedded with wildflower seeds
- Each time you place an order for our cards The Seed Card Company & ecologic will plant 10 trees on your behalf. Note cards and gift tags also available



BELLA REED DIFFUSER



BELLA GLASS CANDLE



**BELLA MEDIUM** TIN CANDLE



HERMIONE MEDIUM TIN CANDLE



HERMIONE GLASS CANDLE



HERMIONE REED DIFFUSER



CAMILLA REED DIFFUSER



CAMILLA **GLASS CANDLE** 



CAMILLA MEDIUM TIN CANDLE



FLOSSY & AMBER MEDIUM TIN CANDLE



FLOSSY & AMBER **GLASS CANDLE** 



FLOSSY & AMBER REED **DIFFUSER** 

## MARMALADE

OF LONDON

- Large Reed Diffuser 100ml
- Glass Candle 50hrs burn time
- Medium Tin Candle 40hrs burn time







We love Gin No.2 with its distinctive notes of lemon peel, coriander, cardamom, and many more botanicals centred around juniper berries to create the ultimate refreshing taste.

Using classic dry botanicals, this is a straight forward no-nonsense gin. Perfect for a martini or G&T.

- **Tasting Notes** A smooth crisp gin with juniper at the forefront, citrus notes of lemon and orange, finished with subtle notes of cardamom.
- **Serving Suggestion** Serve over ice with tonic and