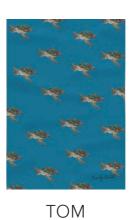

CAMILLA

TOM

HEIDI

- Fine Bone china mugs
- 400ml
- Individually gift boxed
- Dishwasher safe
- Microwave safe

06

- British made
- Hand finished
- 25.5cm diameter
- 100% PEFC certified
- 100% formaldehyde free

## Tea towels

BEE

LIVY

JEMIMA

FLOSSY & AMBER PERCY & PENELOPE

OSCAR

HEIDI

- British made
- 100% cotton
- 37cm x 69cm