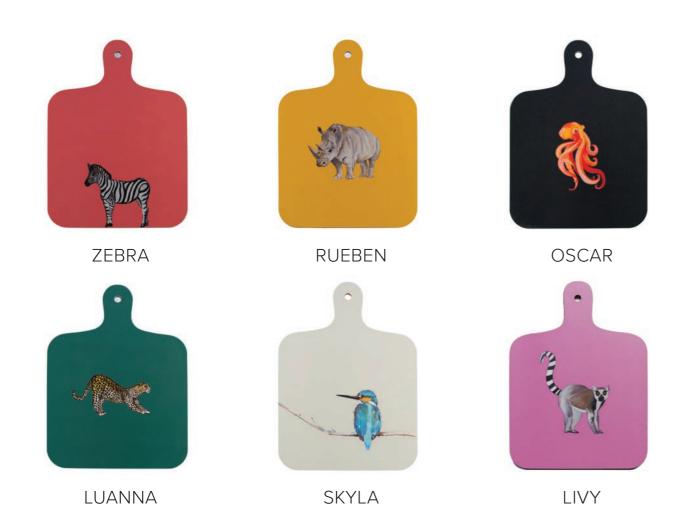

## Mini chopping boards

- British made
- Heat resistant to 145°C
- Wipe clean only
- Sustainably sourced Eucalyptus base
- 235mm x 175mm

UK made

- Wipe clean only
- Heat resistant to 145°C
   Made from eucalyptus board
- 365 x 255mm