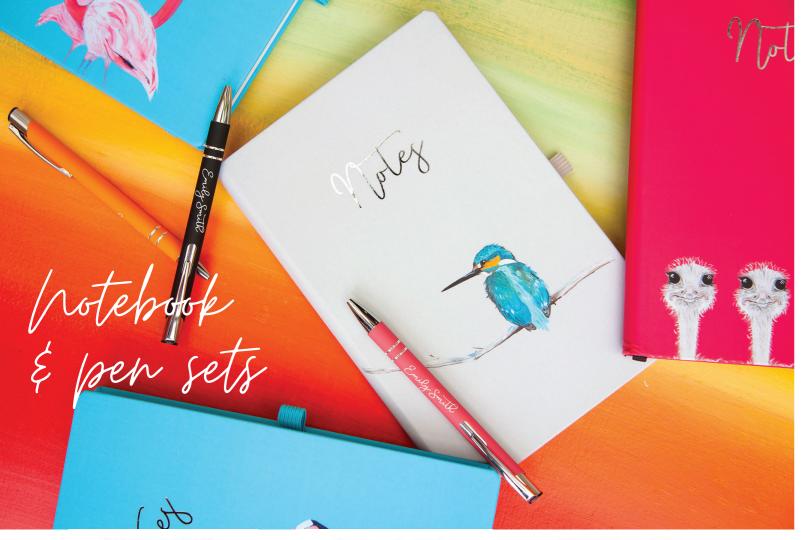

PHIL & LIZ

OSCAR

ZARA

RUEBEN

ELLIOTT & GEORGINA

PERCY & PENELOPE

A5

Pen included

- Pen loop & elasticated band closure
- FSC paper

n included • FSC pa