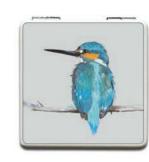

## Compact mirrors 20

FLOSSY & AMBER

 $\mathsf{CAMILLA}$ 

JEMIMA

RUEBEN

HEIDI

HERMIONE

PERCY & PENELOPE

BELLA

ZARA

OSCAR

LUANNA

SKYLA

- Pu folding compact mirror
- 6cm x 6cm x 1cm
- Gift boxed

- British made
- Hand made

- Velvet Coin ourse with black lining
- Silk beeehive tassel