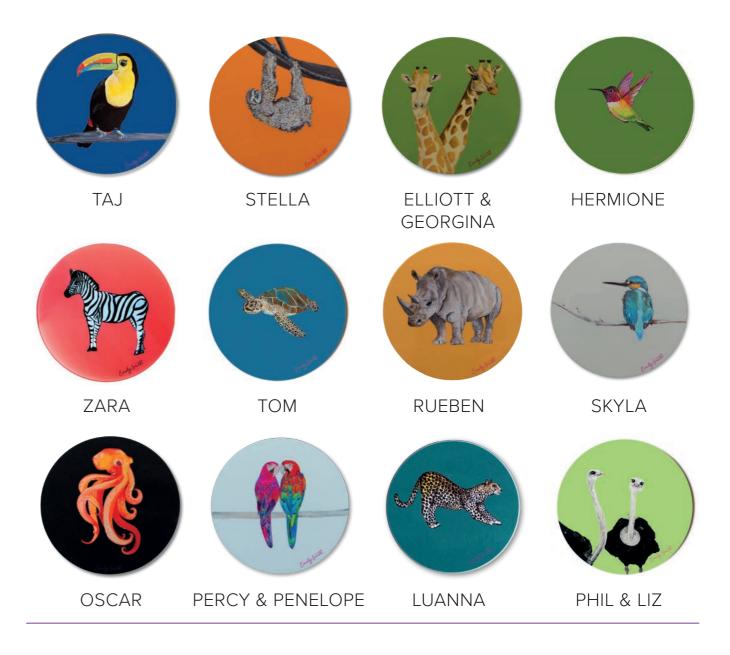

- British made
- Hand finished

• 100% formaldehyde free

• 100% PEFC certified

• 10cm diameter