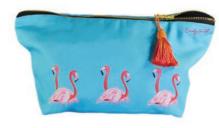

## Cosmetic bags

HEIDI

HERMIONE

PERCY & PENELOPE

ZARA

LUANNA

BELLA

CAMILLA

FLOSSY & AMBER

RUEBEN

JEMIMA

SKYLA

- British made
- Cotton
- 30cm x 15cm

- Silk beehive tassel
- Black waterproof lining