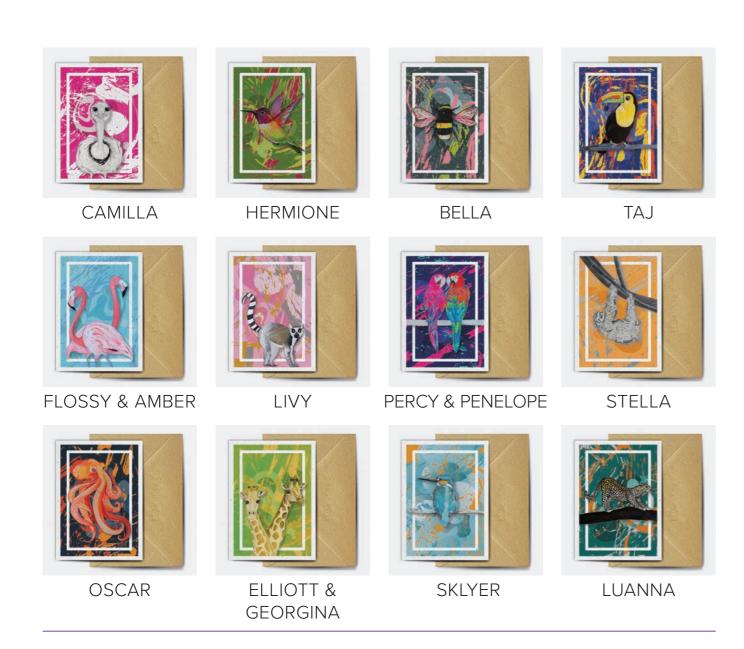

- Pu leather look keyrings
- Choose from 17 designs
- Printed in the UK

- Cotton carry handles
- Handle length 60cm
- 42 x 33 x 19cm

30

Discover our collaborations 32

- Recyclable, biodegradable & embedded with wildflower seeds
- Each time you place an order for our cards The Seed Card Company & ecologic will plant 10 trees on your behalf. Note cards and gift tags also available