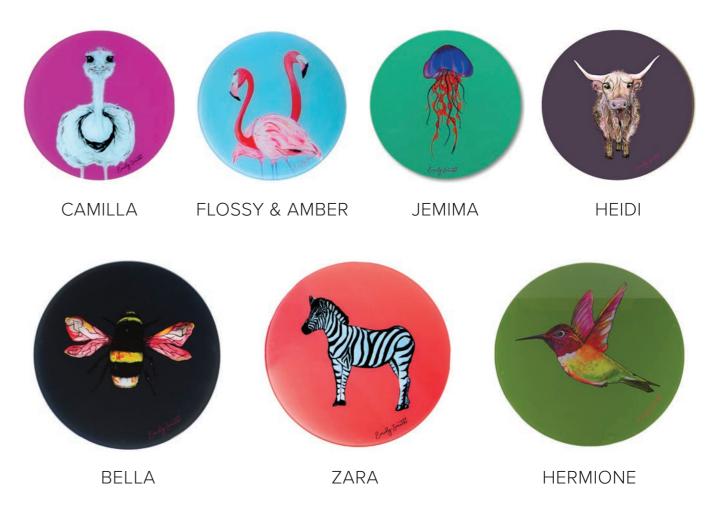

- British made
- Hand finished

• 100% formaldehyde free

• 100% PEFC certified

• 10cm diameter