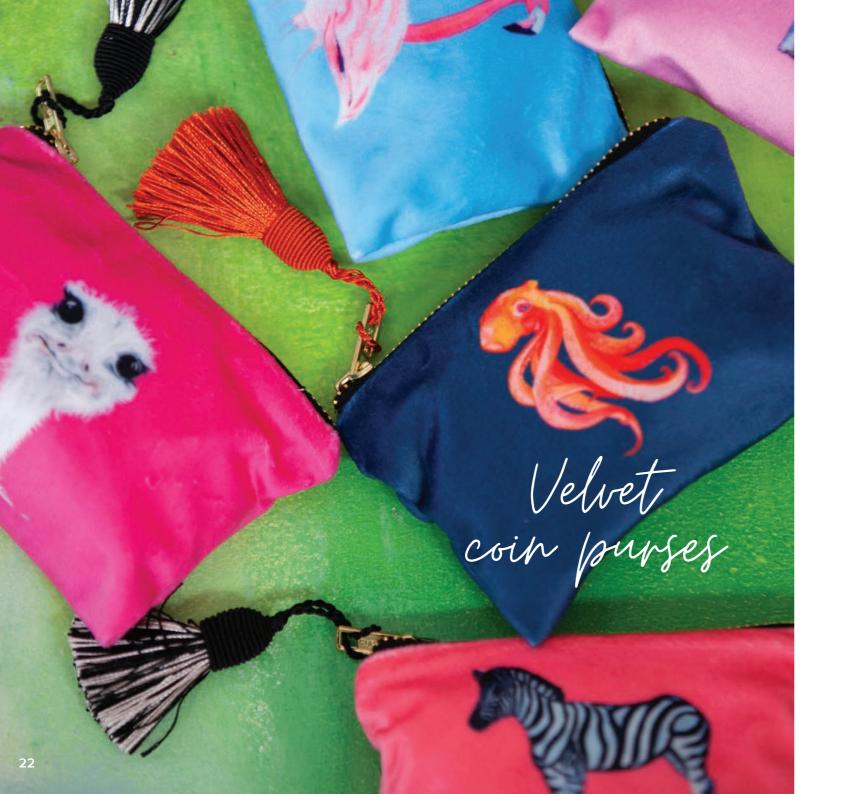

BELLA

ZARA

OSCAR

LUANNA

SKYLA

- Pu folding compact mirror
- 6cm x 6cm x 1cm
- Gift boxed

- British made
- Hand made

- Velvet Coin ourse with black lining
- Silk beeehive tassel