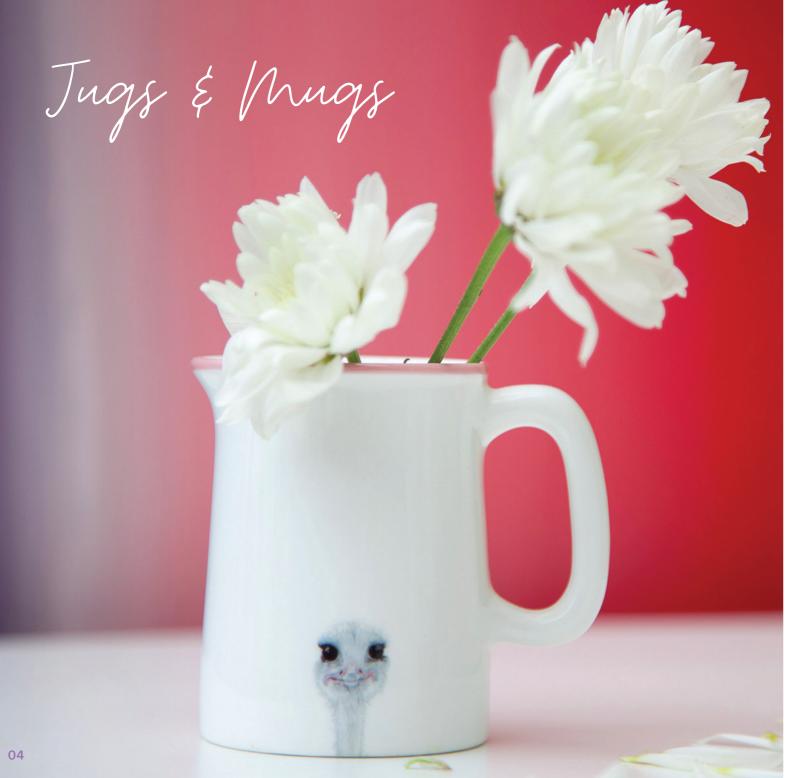

## Capilla Ostrich

- Fine Bone china jugs
- British made
- 1 pint, ½ pint & ¼ pint
- Hand painted rims
- Dishwasher safe
- Microwave safe

FLOSSY & AMBER

HERMIONE

BELLA

OSCAR

TAJ

PHIL & LIZ