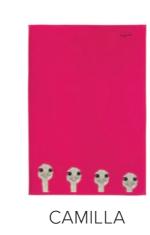

CAMILLA

TOM

HEIDI

- Fine Bone china mugs
- 400ml
- Individually gift boxed
- Dishwasher safe
- Microwave safe

06

- British made
- Hand finished
- 25.5cm diameter
- 100% PEFC certified
- 100% formaldehyde free

## Tea towels

BEE

LIVY

JEMIMA

FLOSSY & AMBER PERCY & PENELOPE

OSCAR

HEIDI

- British made
- 100% cotton
- 37cm x 69cm