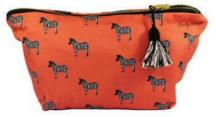

## Cosmetic bags

HEIDI

HERMIONE

PERCY & PENELOPE

ZARA

LUANNA

BELLA

CAMILLA

FLOSSY & AMBER

RUEBEN

JEMIMA

SKYLA

- British made
- Cotton
- 30cm x 15cm

- Silk beehive tassel
- Black waterproof lining