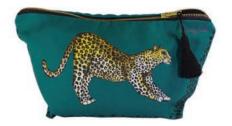

## Cosmetic bags

HEIDI

HERMIONE

PERCY & PENELOPE

ZARA

LUANNA

BELLA

CAMILLA

FLOSSY & AMBER

RUEBEN

JEMIMA

SKYLA

- British made
- Cotton
- 30cm x 15cm

- Silk beehive tassel
- Black waterproof lining