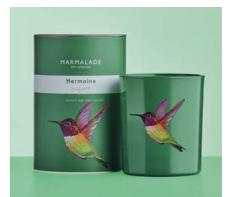

BELLA REED DIFFUSER

BELLA GLASS CANDLE

**BELLA MEDIUM** TIN CANDLE

HERMIONE MEDIUM TIN CANDLE

HERMIONE GLASS CANDLE

HERMIONE REED DIFFUSER

CAMILLA REED DIFFUSER

CAMILLA **GLASS CANDLE** 

## MARMALADE

OF LONDON

- Large Reed Diffuser 100ml
- Glass Candle 50hrs burn time
- Medium Tin Candle 40hrs burn time

We love Gin No.2 with its distinctive notes of lemon peel, coriander, cardamom, and many more botanicals centred around juniper berries to create the ultimate refreshing taste.