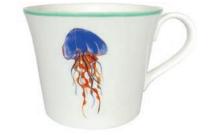

CAMILLA

TOM

HEIDI

- Fine Bone china mugs
- 400ml
- Individually gift boxed
- Dishwasher safe
- Microwave safe

06

- British made
- Hand finished
- 25.5cm diameter
- 100% PEFC certified
- 100% formaldehyde free