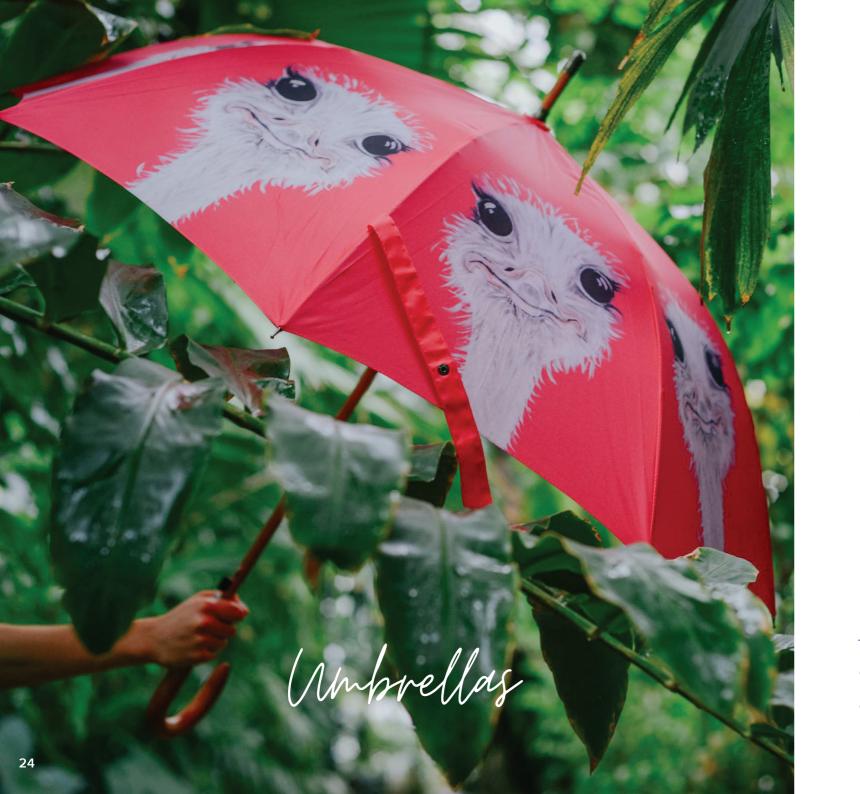

- British design
- Pongee canope (quick dry, anti tear)
- Wood shaft & handle
- Push button automatic open
- Nickle tip is resistant to cracking if used as a walking stick

- British design
- Wood shaft & handle
- Pongee canope (quick dry, anti tear)
- Push button automatic open

- British design
- Push button automatic open

26

HEIDI

BELLA

CAMILLA

FLOSSY & AMBER

SKYLA

TOM