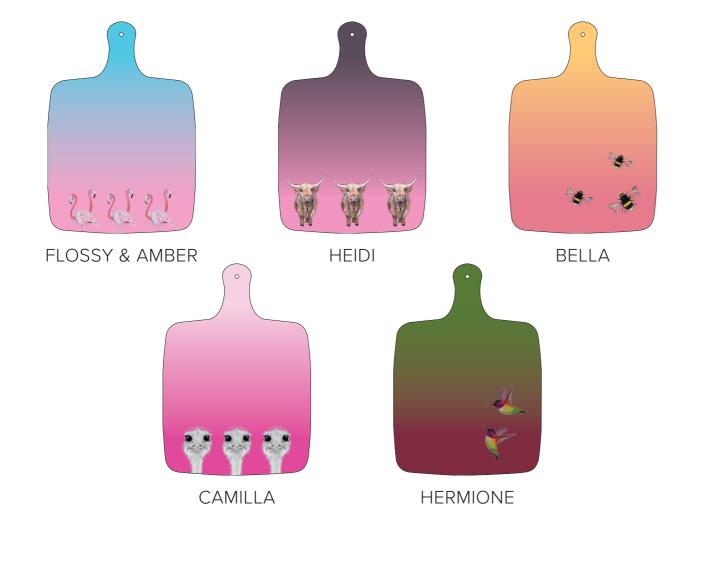

## Mini chopping boards

- British made
- Heat resistant to 145°C
- Wipe clean only
- Sustainably sourced Eucalyptus base
- 235mm x 175mm

UK made

- Wipe clean only
- Heat resistant to 145°C
   Made from eucalyptus board
- 365 x 255mm