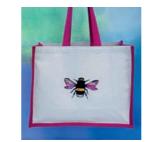

- Pu leather look keyrings
- Choose from 17 designs
- Printed in the UK

- Cotton carry handles
- Handle length 60cm
- 42 x 33 x 19cm

30

Discover our collaborations 32

- Recyclable, biodegradable & embedded with wildflower seeds
- Each time you place an order for our cards The Seed Card Company & ecologic will plant 10 trees on your behalf. Note cards and gift tags also available