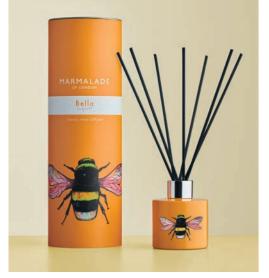

BELLA REED DIFFUSER

BELLA GLASS CANDLE

**BELLA MEDIUM** TIN CANDLE

HERMIONE MEDIUM TIN CANDLE

HERMIONE GLASS CANDLE

HERMIONE REED DIFFUSER

CAMILLA REED DIFFUSER

CAMILLA **GLASS CANDLE** 

## MARMALADE

OF LONDON

- Large Reed Diffuser 100ml
- Glass Candle 50hrs burn time
- Medium Tin Candle 40hrs burn time

We love Gin No.2 with its distinctive notes of lemon peel, coriander, cardamom, and many more botanicals centred around juniper berries to create the ultimate refreshing taste.