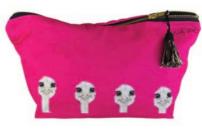

## Cosmetic bags

HEIDI

HERMIONE

PERCY & PENELOPE

ZARA

LUANNA

BELLA

CAMILLA

FLOSSY & AMBER

RUEBEN

JEMIMA

SKYLA

- British made
- Cotton
- 30cm x 15cm

- Silk beehive tassel
- Black waterproof lining