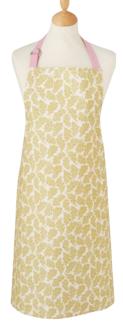

#### **KITCHENWARE**

ACHILL

APRON 70 x 85cm (one size)

TEA TOWEL PAIR 70 x 50cm

NAPKIN 4 PACK

40 x 40cm

NAPKIN (PAPER) 40 x 40cm

DOUBLE OVEN GLOVE 18 x 85cm