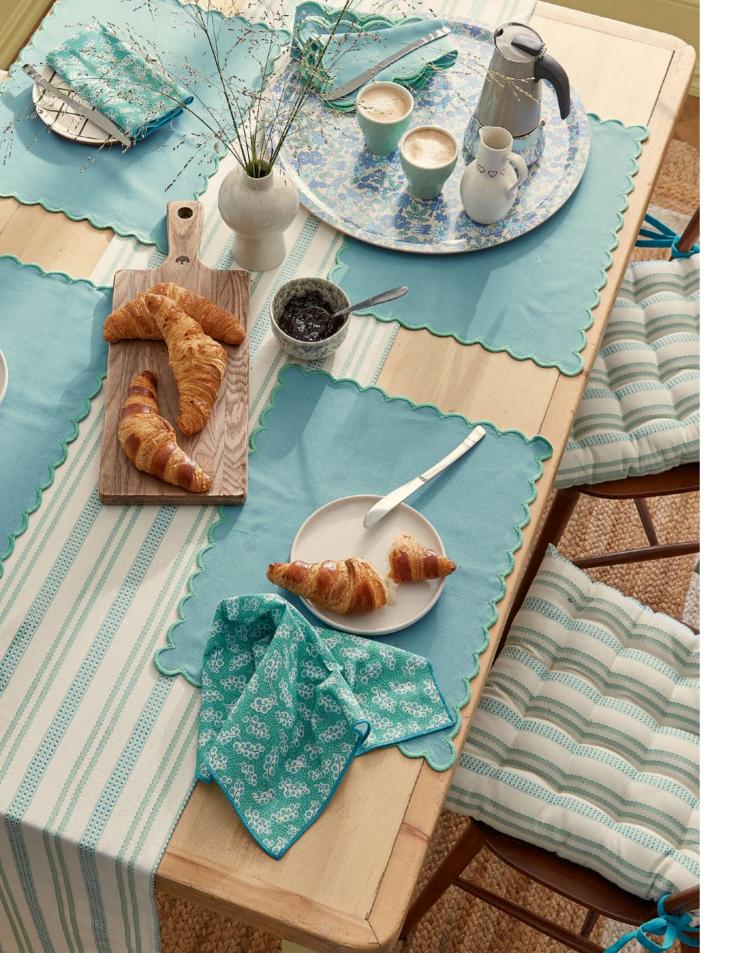

LIVIE TRAY 46cm diameter

TOTE BAG 50 x 33cm

OVEN GLOVE

SEATPAD 40 x 40cm

TABLE RUNNER 40 x 230cm

LIVIE

KITCHENWARE

LIVIE

APRON 70 x 85cm (one size)

PLACEMAT PAIR 35 x 45cm

TEA TOWEL PAIR 70 x 50cm

NAPKIN 4 PACK

40 x 40cm

NAPKIN (PAPER) 40 x 40cm

DOUBLE OVEN GLOVE 18 x 85cm

BRAMBLE TRAY 46cm diameter

TOTE BAG 50 x 33cm

TABLE RUNNER 40 x 230cm

OVEN GLOVE

KITCHENWARE

ΟΑΚ

NAPKIN 4 PACK

40 x 40cm

NAPKIN (PAPER) 40 x 40cm

DOUBLE OVEN GLOVE 18 x 85cm

**ROWALLANE TRAY** 46cm diameter

TOTE BAG 50 x 33cm

70 x 85cm (one size)

PLACEMAT PAIR 35 x 45cm

TEA TOWEL PAIR 70 x 50cm

40 x 40cm

TABLE RUNNER

40 x 230cm

LIVIE

CEDAR

BARROW STRIPE

ROWALLANE

RIVER STRIPE

ASTER