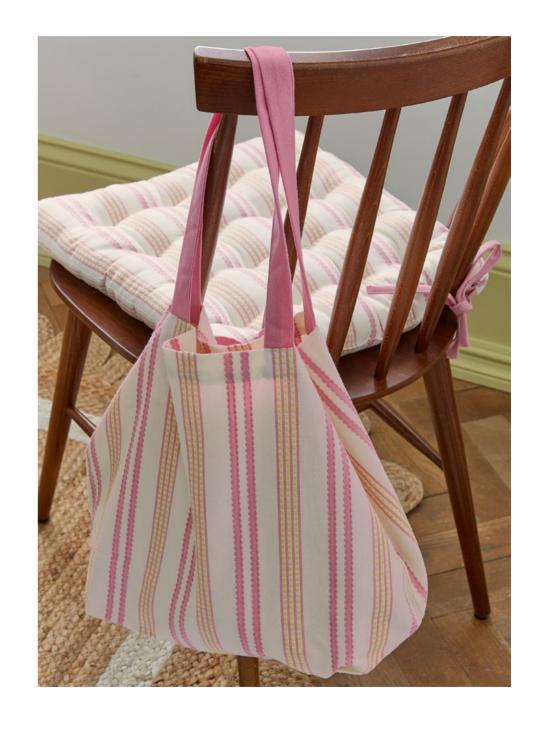

LIVIE TRAY 46cm diameter

TOTE BAG 50 x 33cm

OVEN GLOVE

SEATPAD 40 x 40cm

TABLE RUNNER 40 x 230cm

LIVIE

KITCHENWARE

LIVIE

TOTE BAG 50 x 33cm

TABLE RUNNER 40 x 230cm

OVEN GLOVE

KITCHENWARE

ΟΑΚ

NAPKIN 4 PACK

40 x 40cm

NAPKIN (PAPER) 40 x 40cm