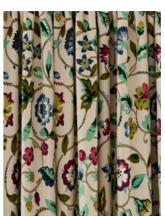

### **CURTAINS & ACCESSORIES**

YELLOW COLOUR STORY

ESTHER (MULTI)

LAINEY CUSHION 60 x 40cm

NARIN CUSHION 50 x 50cm

| Children and Anna Anna Anna Anna Anna Anna Anna | Ŧ   |
|-------------------------------------------------|-----|
|                                                 | Π   |
|                                                 | t.  |
|                                                 | ti. |
|                                                 |     |
|                                                 | 11  |
|                                                 |     |