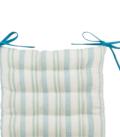

LIVIE TRAY 46cm diameter

TOTE BAG 50 x 33cm

OVEN GLOVE

SEATPAD 40 x 40cm

TABLE RUNNER 40 x 230cm

LIVIE

KITCHENWARE

LIVIE