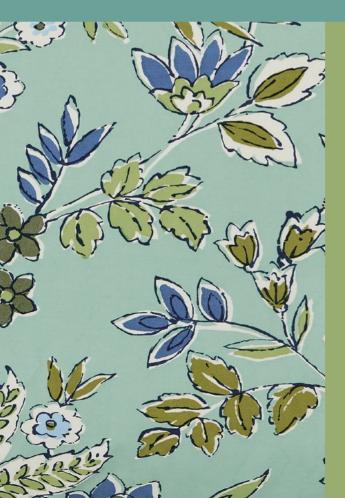

## Key Features of the Collection

**Colour Stories:** 3 colour stories inspired by nature.

**Global Motifs & Influences:** Our patterns are inspired by a range of global styles, blending botanical illustrations with geometric designs and abstract details to create a dynamic and layered look.

Hand-Painted Aesthetic: Each design feels personal and artistic, with hand-painted details that bring a sense of craftsmanship and care to your home decor.

**Eclectic Mix of Patterns:** From flat paint designs to block prints, the collection offers a variety of styles that can be mixed and matched to create a unique, bespoke look for every room.