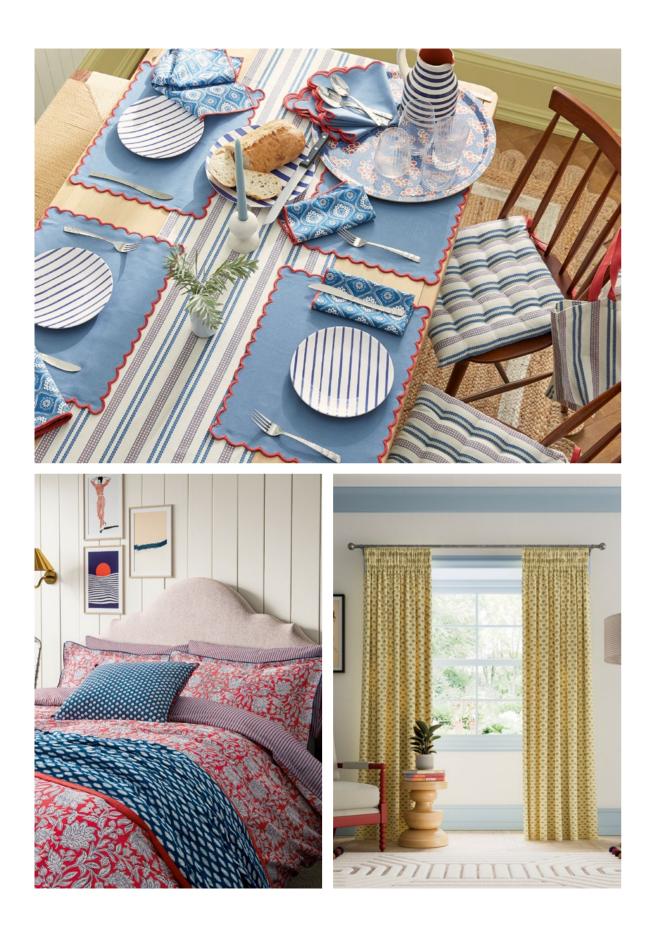

## Key Features of the Collection

**Colour Stories:** 3 colour stories inspired by nature.

**Global Motifs & Influences:** Our patterns are inspired by a range of global styles, blending botanical illustrations with geometric designs and abstract details to create a dynamic and layered look.

Hand-Painted Aesthetic: Each design feels personal and artistic, with hand-painted details that bring a sense of craftsmanship and care to your home decor.

**Eclectic Mix of Patterns:** From flat paint designs to block prints, the collection offers a variety of styles that can be mixed and matched to create a unique, bespoke look for every room.

BRAMBLE FLORAL

TOTE BAG

A collection full of personality.

A journey through colour and texture.

Land & Shore is all about layering - mixing scales, textures, and patterns to create a harmonious yet vibrant home.

The carefully selected colour palette - featuring botanical greens, soft pastels, and bold accent hues - allows you to design rooms that feel fresh, inviting, and full of life. With Land & Shore, every piece tells a story - whether it's a hand-painted motif or a carefully crafted fabric. We hope this collection inspires you to explore new ways to bring colour, pattern, and joy into your home.