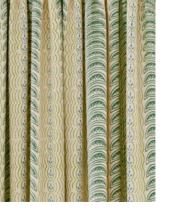

PICNIC CHECK THROW 150 x 200cm

ESPIE THROW 150 x 200cm

DAWN (OCHRE)

ESTHER (GREEN)

ROWALLANE (GREEN)

FINTRA STRIPE (GREEN)

POSEY CUSHION 50 x 50cm

NARIN CUSHION 50 x 50cm