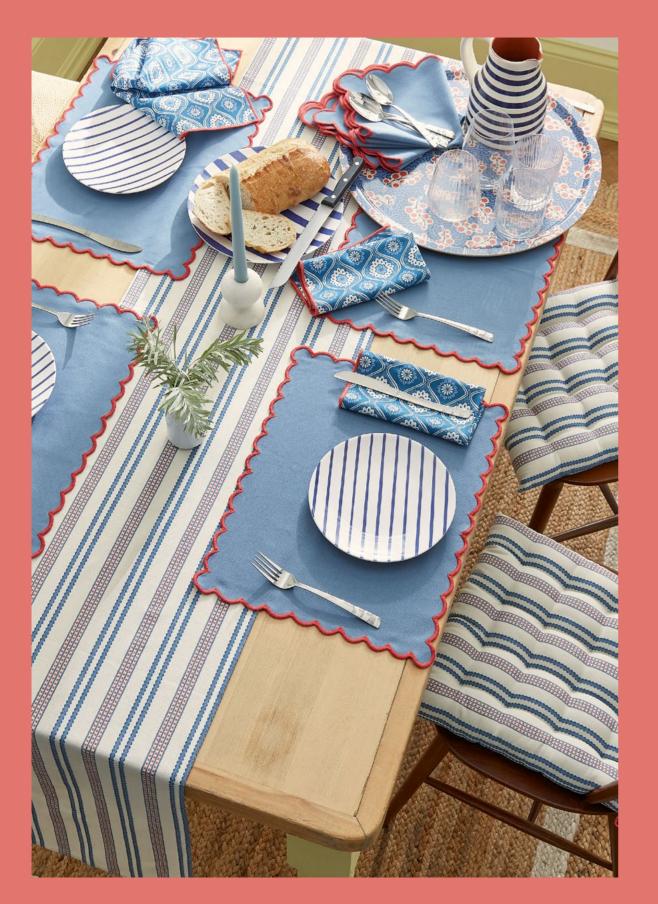

APRON 70 x 85cm (one size)

PLACEMAT PAIR 35 x 45cm

TEA TOWEL PAIR 70 x 50cm

NAPKIN 4 PACK

40 x 40cm

NAPKIN (PAPER) 40 x 40cm

DOUBLE OVEN GLOVE 18 x 85cm

BRAMBLE TRAY 46cm diameter

DOUBLE OVEN GLOVE 18 x 85cm

**ROWALLANE TRAY** 46cm diameter

TOTE BAG 50 x 33cm

70 x 85cm (one size)

PLACEMAT PAIR 35 x 45cm

TEA TOWEL PAIR 70 x 50cm

40 x 40cm

TABLE RUNNER