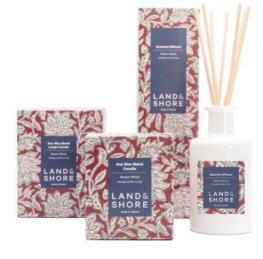

### Rowan Wood

Capturing the essence of a woodland trail, this rich, moody fragrance exudes a sensual feel. Notes of orange, amber & oud, nestled with top notes of lemon create a deep, aromatic blend to invigorate the senses.