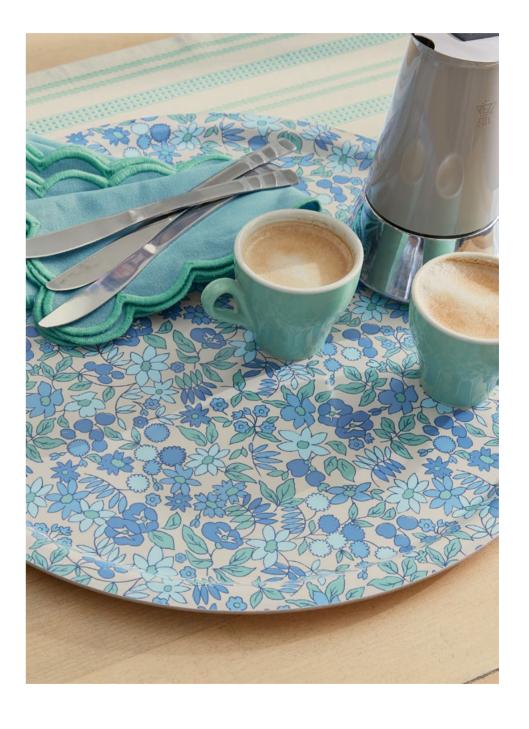

LIVIE TRAY 46cm diameter

TOTE BAG 50 x 33cm

OVEN GLOVE

SEATPAD 40 x 40cm

TABLE RUNNER 40 x 230cm

LIVIE

KITCHENWARE

LIVIE

APRON 70 x 85cm (one size)

PLACEMAT PAIR 35 x 45cm

TEA TOWEL PAIR 70 x 50cm

NAPKIN 4 PACK

40 x 40cm

NAPKIN (PAPER) 40 x 40cm

DOUBLE OVEN GLOVE 18 x 85cm

BRAMBLE TRAY 46cm diameter

TOTE BAG 50 x 33cm

TABLE RUNNER 40 x 230cm

OVEN GLOVE

KITCHENWARE

ΟΑΚ

NAPKIN 4 PACK

40 x 40cm

NAPKIN (PAPER) 40 x 40cm

DOUBLE OVEN GLOVE 18 x 85cm

**ROWALLANE TRAY** 46cm diameter

TOTE BAG 50 x 33cm

70 x 85cm (one size)

PLACEMAT PAIR 35 x 45cm

TEA TOWEL PAIR 70 x 50cm

40 x 40cm

TABLE RUNNER

40 x 230cm

LIVIE

CEDAR

BARROW STRIPE

ROWALLANE

RIVER STRIPE

ASTER