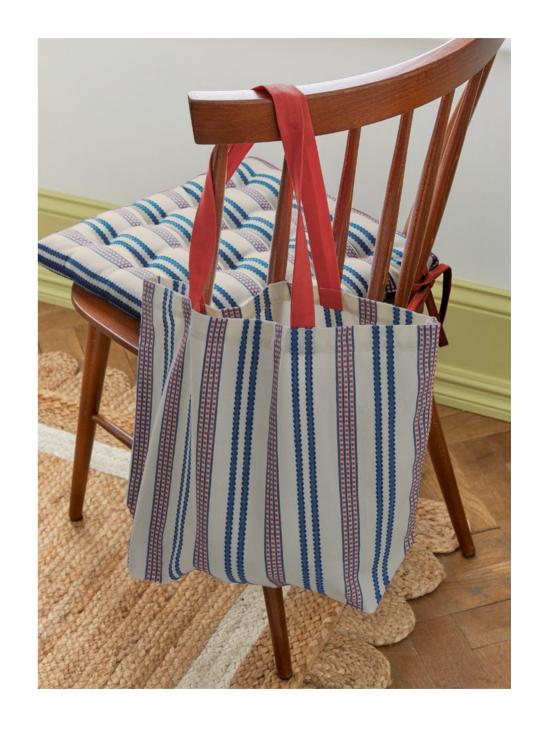

LIVIE TRAY 46cm diameter

TOTE BAG 50 x 33cm

OVEN GLOVE

SEATPAD 40 x 40cm

TABLE RUNNER 40 x 230cm

LIVIE

KITCHENWARE

LIVIE

TOTE BAG 50 x 33cm

TABLE RUNNER 40 x 230cm

OVEN GLOVE

KITCHENWARE

ΟΑΚ

NAPKIN 4 PACK

40 x 40cm

NAPKIN (PAPER) 40 x 40cm