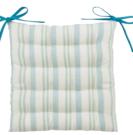

LIVIE TRAY 46cm diameter

TOTE BAG 50 x 33cm

OVEN GLOVE

SEATPAD 40 x 40cm

TABLE RUNNER 40 x 230cm

LIVIE

KITCHENWARE

LIVIE