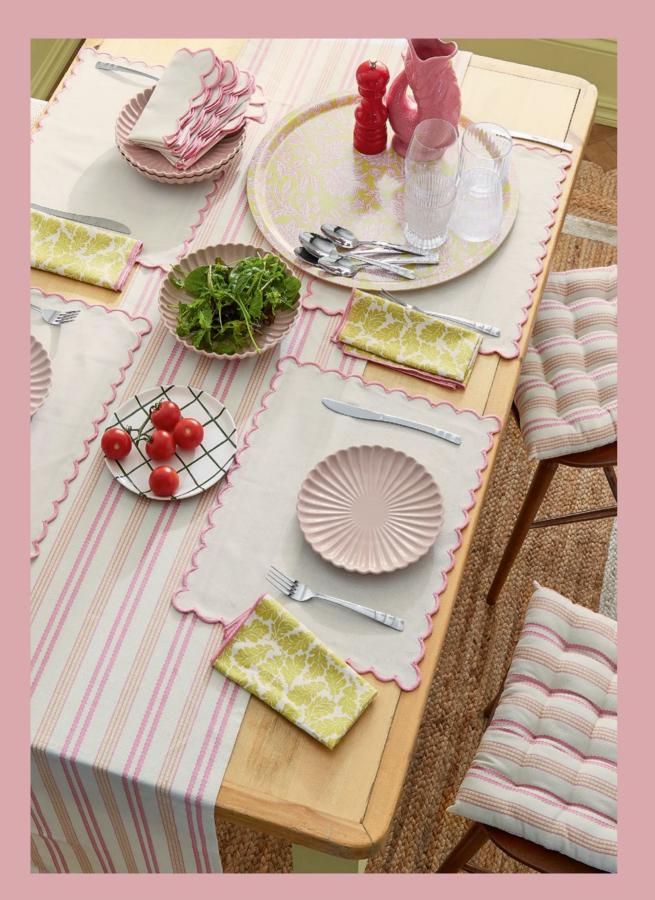

APRON 70 x 85cm (one size)

PLACEMAT PAIR 35 x 45cm

TEA TOWEL PAIR 70 x 50cm

NAPKIN 4 PACK

40 x 40cm

NAPKIN (PAPER) 40 x 40cm

DOUBLE OVEN GLOVE 18 x 85cm

BRAMBLE TRAY 46cm diameter

TOTE BAG 50 x 33cm

TABLE RUNNER 40 x 230cm

OVEN GLOVE

KITCHENWARE

ΟΑΚ

NAPKIN 4 PACK

40 x 40cm

NAPKIN (PAPER) 40 x 40cm