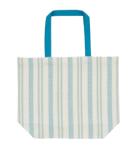

LIVIE TRAY 46cm diameter

TOTE BAG 50 x 33cm

OVEN GLOVE

SEATPAD 40 x 40cm

TABLE RUNNER 40 x 230cm

LIVIE

KITCHENWARE

LIVIE

TOTE BAG 50 x 33cm

TABLE RUNNER 40 x 230cm

OVEN GLOVE

KITCHENWARE

ΟΑΚ

NAPKIN 4 PACK

40 x 40cm

NAPKIN (PAPER) 40 x 40cm