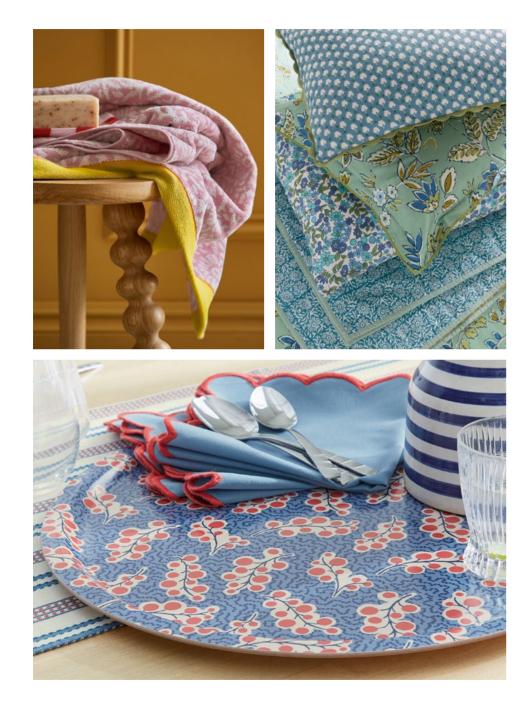

## Key Features of the Collection

**Colour Stories:** 3 colour stories inspired by nature.

**Global Motifs & Influences:** Our patterns are inspired by a range of global styles, blending botanical illustrations with geometric designs and abstract details to create a dynamic and layered look.

Hand-Painted Aesthetic: Each design feels personal and artistic, with hand-painted details that bring a sense of craftsmanship and care to your home decor.

**Eclectic Mix of Patterns:** From flat paint designs to block prints, the collection offers a variety of styles that can be mixed and matched to create a unique, bespoke look for every room.

BRAMBLE FLORAL

TOTE BAG

A collection full of personality.

A journey through colour and texture.

Land & Shore is all about layering - mixing scales, textures, and patterns to create a harmonious yet vibrant home.