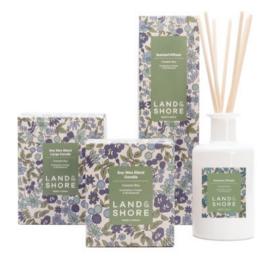

## Let your senses drift through a meadow filled with floral joy.

Let your senses drift through a meadow filled with floral joy. A vibrant scent, brimming with notes of echinacea blossom, elderberry & jasmine settled on a relaxing woody base of cedarwood and musk to captivate and calm the senses.