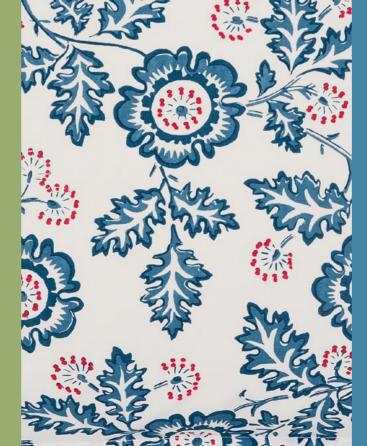

### The Design Story

The Land and Shore collection is all about balance - where simple, natural elements meet bold, colourful expressions.

From carefully curated floral motifs to block-printed geometric designs, each piece offers a unique blend of vintage charm and modern craftsmanship.

## Key Features of the Collection

**Colour Stories:** 3 colour stories inspired by nature.

**Global Motifs & Influences:** Our patterns are inspired by a range of global styles, blending botanical illustrations with geometric designs and abstract details to create a dynamic and layered look.

Hand-Painted Aesthetic: Each design feels personal and artistic, with hand-painted details that bring a sense of craftsmanship and care to your home decor.

**Eclectic Mix of Patterns:** From flat paint designs to block prints, the collection offers a variety of styles that can be mixed and matched to create a unique, bespoke look for every room.