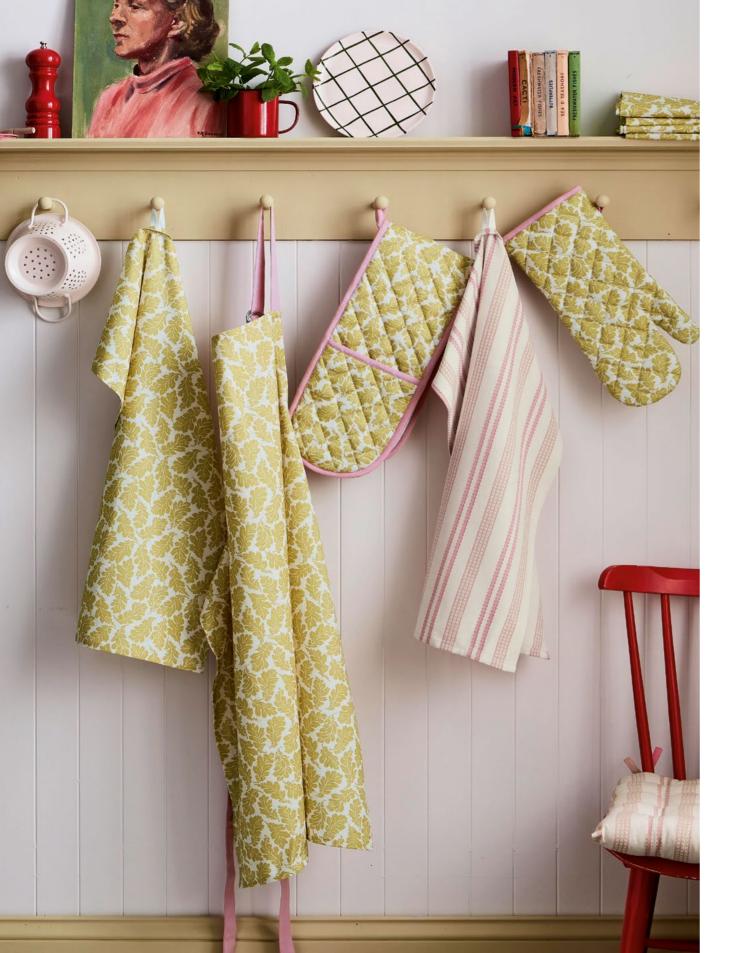

#### **KITCHENWARE**

ACHILL

APRON 70 x 85cm (one size)

TEA TOWEL PAIR 70 x 50cm

NAPKIN 4 PACK

40 x 40cm

NAPKIN (PAPER) 40 x 40cm

DOUBLE OVEN GLOVE 18 x 85cm

LIVIE TRAY 46cm diameter

TOTE BAG 50 x 33cm

OVEN GLOVE

SEATPAD 40 x 40cm

TABLE RUNNER 40 x 230cm

LIVIE

KITCHENWARE

LIVIE