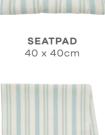

LIVIE TRAY 46cm diameter

TOTE BAG 50 x 33cm

OVEN GLOVE

SEATPAD 40 x 40cm

TABLE RUNNER 40 x 230cm

LIVIE

KITCHENWARE

LIVIE