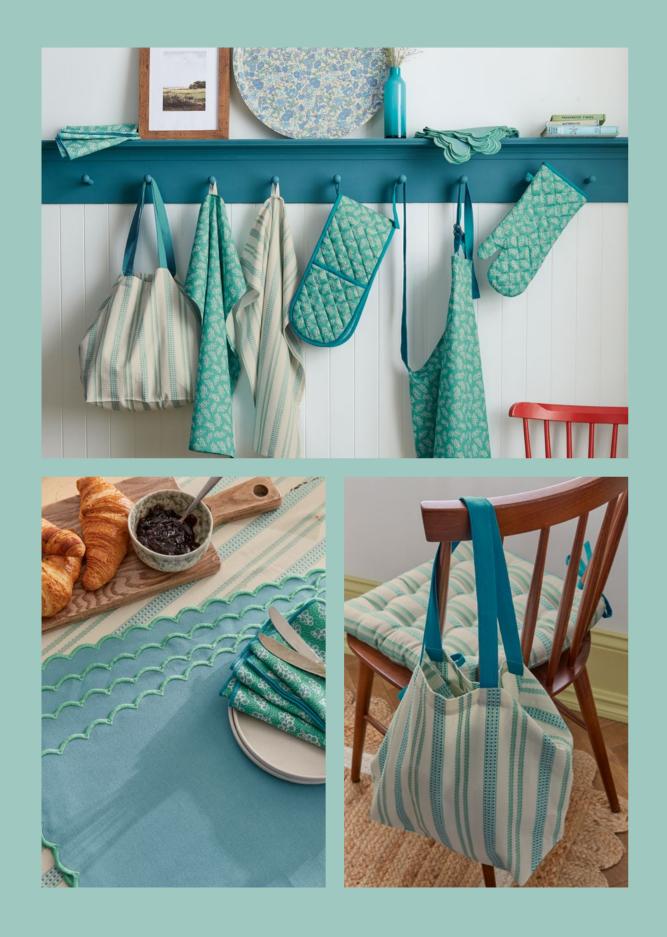

#### **KITCHENWARE**

ACHILL

APRON 70 x 85cm (one size)

TEA TOWEL PAIR 70 x 50cm

NAPKIN 4 PACK

40 x 40cm

NAPKIN (PAPER) 40 x 40cm

DOUBLE OVEN GLOVE 18 x 85cm

LIVIE TRAY 46cm diameter

TOTE BAG 50 x 33cm

OVEN GLOVE

SEATPAD 40 x 40cm

TABLE RUNNER 40 x 230cm

LIVIE

KITCHENWARE

LIVIE

APRON 70 x 85cm (one size)

PLACEMAT PAIR 35 x 45cm

TEA TOWEL PAIR 70 x 50cm

NAPKIN 4 PACK

40 x 40cm

NAPKIN (PAPER) 40 x 40cm

DOUBLE OVEN GLOVE 18 x 85cm

BRAMBLE TRAY 46cm diameter

TOTE BAG 50 x 33cm

TABLE RUNNER 40 x 230cm

OVEN GLOVE

KITCHENWARE

ΟΑΚ

NAPKIN 4 PACK

40 x 40cm

NAPKIN (PAPER) 40 x 40cm

DOUBLE OVEN GLOVE 18 x 85cm

**ROWALLANE TRAY** 46cm diameter

TOTE BAG 50 x 33cm

70 x 85cm (one size)

PLACEMAT PAIR 35 x 45cm

TEA TOWEL PAIR 70 x 50cm

40 x 40cm

TABLE RUNNER

BRAMBLE FLORAL

TOTE BAG

A collection full of personality.

A journey through colour and texture.

Land & Shore is all about layering - mixing scales, textures, and patterns to create a harmonious yet vibrant home.