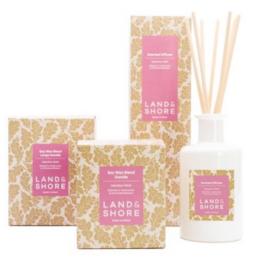

### **Coastal Bay**

Transport yourself to the coast with this fresh, invigorating scent. Notes of sandalwood and refreshing eucalyptus meld with peach, rose and a citrus burst of orange to enliven the senses.