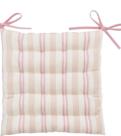

LIVIE TRAY 46cm diameter

TOTE BAG 50 x 33cm

OVEN GLOVE

SEATPAD 40 x 40cm

TABLE RUNNER 40 x 230cm

LIVIE

KITCHENWARE

LIVIE