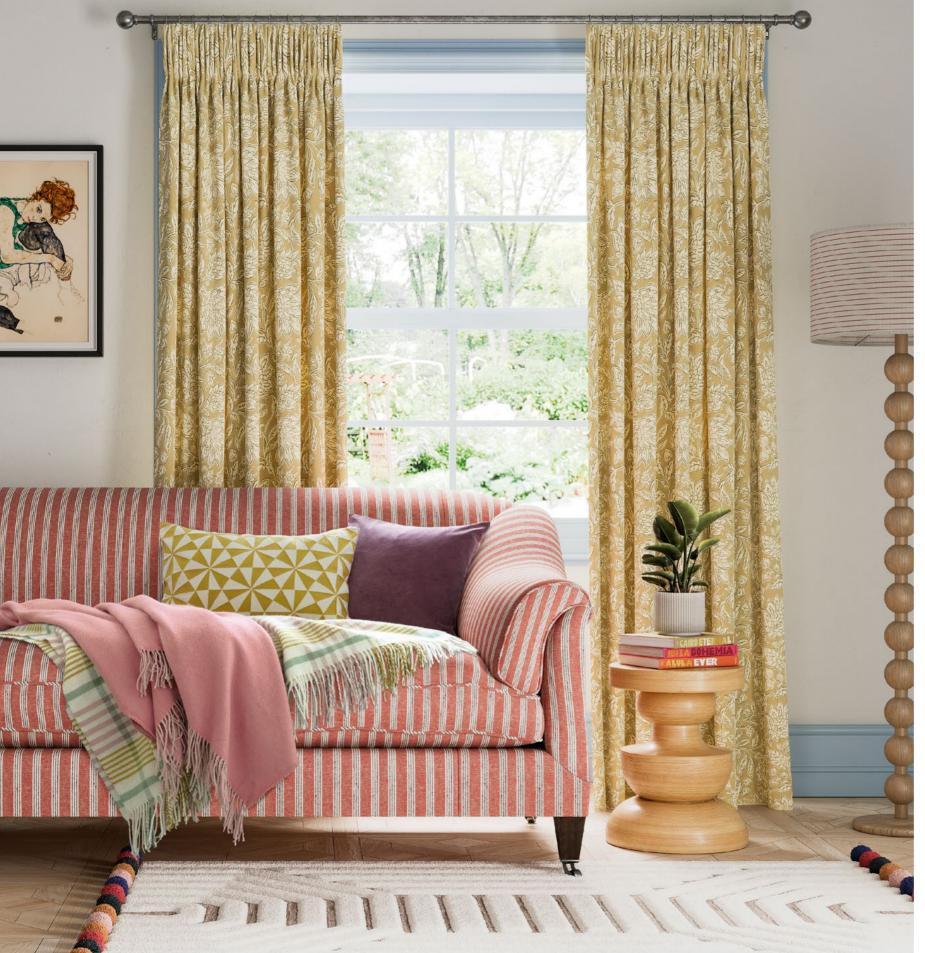

### **CURTAINS & ACCESSORIES**

YELLOW COLOUR STORY

ESTHER (MULTI)

LAINEY CUSHION 60 x 40cm

NARIN CUSHION 50 x 50cm

| Children and Anna Anna Anna Anna Anna Anna Anna | Ŧ   |
|-------------------------------------------------|-----|
|                                                 | Π   |
|                                                 | t.  |
|                                                 | ti. |
|                                                 |     |
|                                                 | 11  |
|                                                 |     |

PICNIC CHECK THROW 150 x 200cm

ESPIE THROW 150 x 200cm

DAWN (OCHRE)

ESTHER (GREEN)

ROWALLANE (GREEN)

FINTRA STRIPE (GREEN)

POSEY CUSHION 50 x 50cm

NARIN CUSHION 50 x 50cm