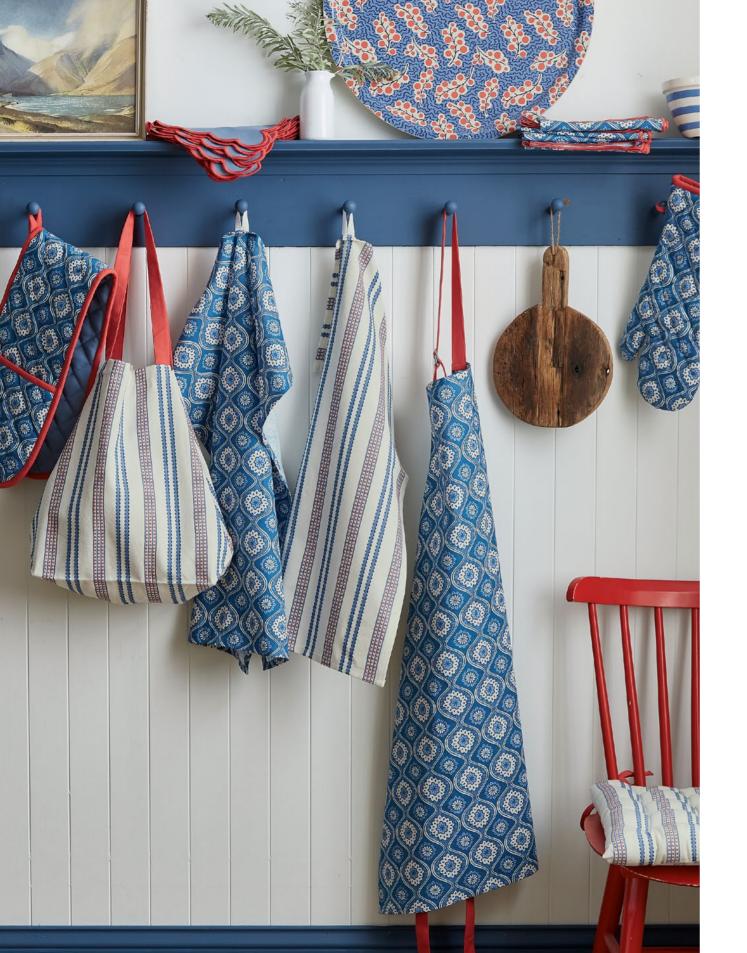

ACHILL

#### **KITCHENWARE**

ACHILL

APRON 70 x 85cm (one size)

TEA TOWEL PAIR 70 x 50cm

NAPKIN 4 PACK

40 x 40cm

NAPKIN (PAPER) 40 x 40cm

DOUBLE OVEN GLOVE 18 x 85cm