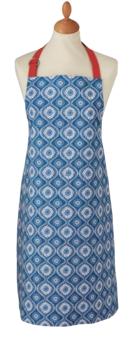

#### **KITCHENWARE**

ACHILL

APRON 70 x 85cm (one size)

TEA TOWEL PAIR 70 x 50cm

NAPKIN 4 PACK

40 x 40cm

NAPKIN (PAPER) 40 x 40cm

DOUBLE OVEN GLOVE 18 x 85cm

APRON 70 x 85cm (one size)

PLACEMAT PAIR 35 x 45cm

TEA TOWEL PAIR 70 x 50cm

NAPKIN 4 PACK

40 x 40cm

NAPKIN (PAPER) 40 x 40cm

DOUBLE OVEN GLOVE 18 x 85cm

BRAMBLE TRAY 46cm diameter