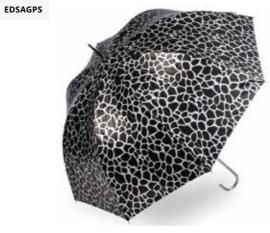

Piano Notes \*please note weight 225gms

& faux leatherette hook handle.

Our popular stylish metallic animal print umbrellas

are the perfect ran accessory. With automatic open

**Everyday** 

## Metallic Animal Print Umbrella

**EDSASSS** 

Snake Skin - Gold

Snake Skin - Silver