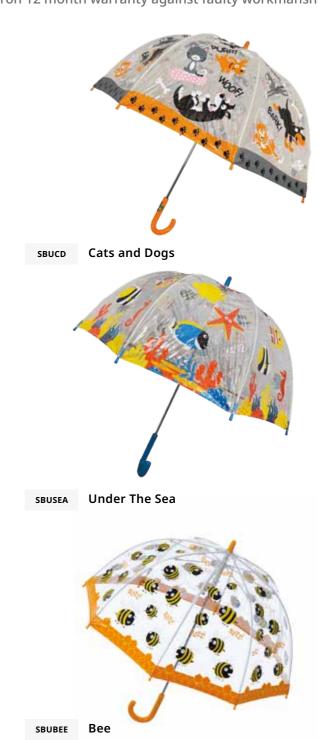

## **Soake Kids**

Bugzz Umbrella

The number 1 BEST SELLER! Manufactured with high strength, high flexibility, fibre glass ribs, a child safe internal runner and the canopy is made from crystal clear PVC. Bugzz umbrellas are backed up by our cast iron 12 month warranty against faulty workmanship.