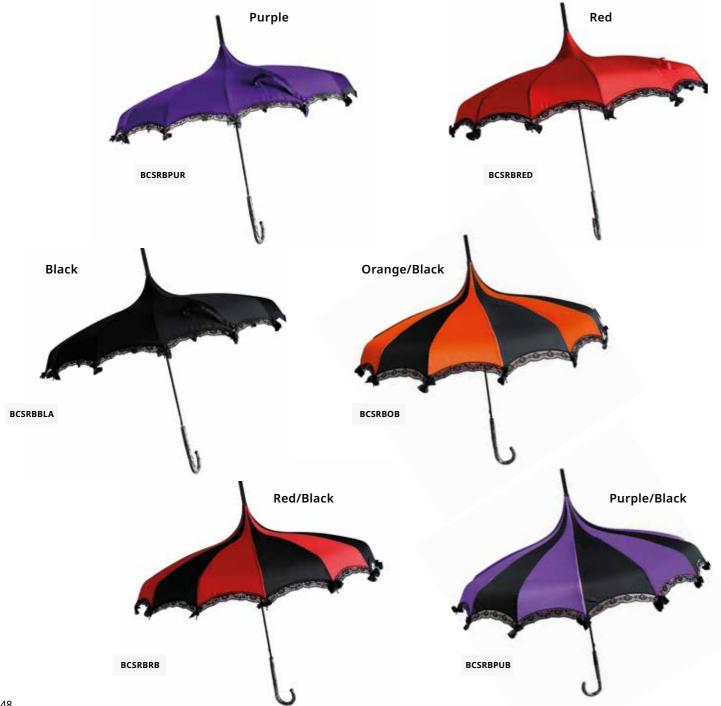

Automatic Opening.

Lace and Bows Pagodas

Brand New to Soake: Pagoda style umbrellas are one of our biggest sellers and we have now added another style to our ever growing collection. These single and two toned colours contrast each other perfectly. It is decorated with fine delicate lace trim and black bows added to the tips, to give it that extra special touch. They are manual opening with a black sophisticated Faux Leather handle with a metal strong frame. This is the perfect umbrella for any special occasion or daily use.