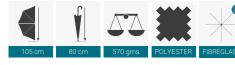

change stick umbrella magically transform when exposed to rain. Automatic opening and hook handle.

Available in folding or stick



Poppy Colour Change









EDSRAC

Folding - EDFRAC

## Inside Out Stick











Soakes' inside out floral umbrellas feature fibreglass ribs, a truly revolutionary handle allowing total flexibility, and a double cover print meaning that our inside out umbrellas are printed on the inside and outside unlike most others. Manual Opening.

All floral umbrellas feature double sided designs















**Blue Daisy** 



**White Daisy** 



**Gerbera Daisy** 

Soake Umbrella Stands







2 sided, Stick only, holds 40.



Holds 12 folding umbrellas.

Soake Counter display for gift box folding umbrellas. Holds 12.











#### EDSRAIN | EDSKAL | EDSMONO



**EDSRAINR** 













Large Rainbow 105cm Small Rainbow 88cm



Rainbow Folding



ailable in 6 other colours -

Soake Cardboard display holds 12 folding umbrellas.

### Rainbow Umbrellas

These bright rainbow umbrellas are our most popular. With 24 panels with assorted colours, making a wonderful rainbow umbrella. This will brighten up any rainy day!







**NEW AND IMPROVED FOR 2023** 

## Rainbow Umbrellas



Large Rainbow Golf Umbrella



Large Rainbow Golf - Full Colour



EDSSWRAIN





Folding - EDFTARCRE

Stick - EDSTARCRE



# **Everyday**

Everyday Umbrellas





Folding - EDFTARBLA

Stick - EDSTARBLA



















30. 31.

## Super Mini

Welcome to our super mini umbrellas. A lightweight pocket-sized compact umbrellas. A perfect size to pop in your pocket or handbag