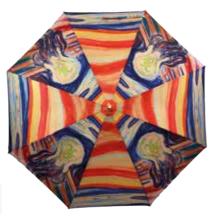

Degas "Ballet Lesson"

Folding - SKFFSF Stick - SKCFSF

Folding - SKAFOTR Stick - SKCAOTR

Munch "The Scream"

Folding - SKAFJB Stick - SKCAJB

Folding - SKAFMS Stick - SKCAMS

Van Gogh "Starry Night"

Folding - SKAFSN Stick - SKACSN