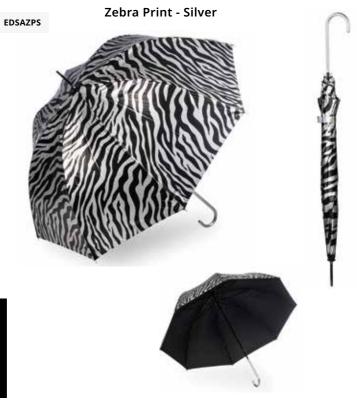

## Metallic Animal Print Umbrella

**EDSASSS** 

Snake Skin - Gold

Snake Skin - Silver