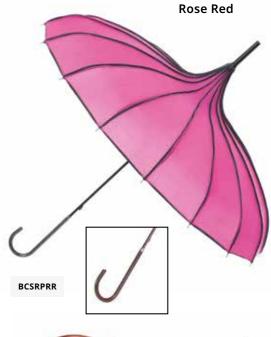

## Classic Pagodas

Our classic pagodas are the perfect accessory come rain or shine, ideal for the very best of occasions.

Comes with black tassel and a manual opening.

#### Watch out for new colours!