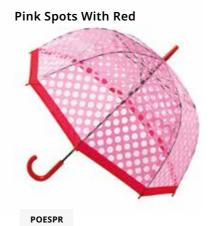

## Clear Pattern Auto Dome

Our fun clear POE dome umbrellas have fibreglass ribs, are automatic opening and feature a colour co-ordinating handle.