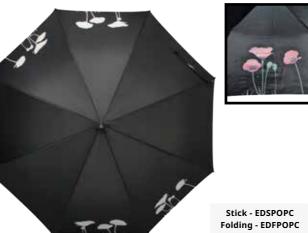

#### Cherry Parsons Art

The popular Seagull Art range provides Cherry with light relief from her more serious artwork and shows her more playful side. The reaction to this range caught her somewhat by surprise, and she now successfully sells limited prints, cards, umbrellas and box prints.

Cherry has exhibited her work many times in galleries, theatres, museums and at art exhibitions. Having joined Horsham Artists Open Studios, Cherry has also held successful Open House exhibitions – and now offers viewings to her home studio by appointment.

#### Available as stick or folding

#### Stick

#### Folding

4 Seagull - Classic Blue

#### 8 Seagull - Classic White

Stick - CPS4SDW
Folding - CPF4SDW

Stick - CPS4SDB
Folding - CPF4SDB

8 Seagull - Classic Blue

Who Forgot The Fish