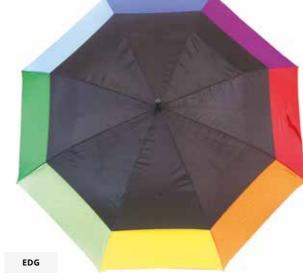

### Rainbow Umbrellas

These bright rainbow umbrellas are our most popular. With 24 panels with assorted colours, making a wonderful rainbow umbrella. This will brighten up any rainy day!

**NEW AND IMPROVED FOR 2023** 