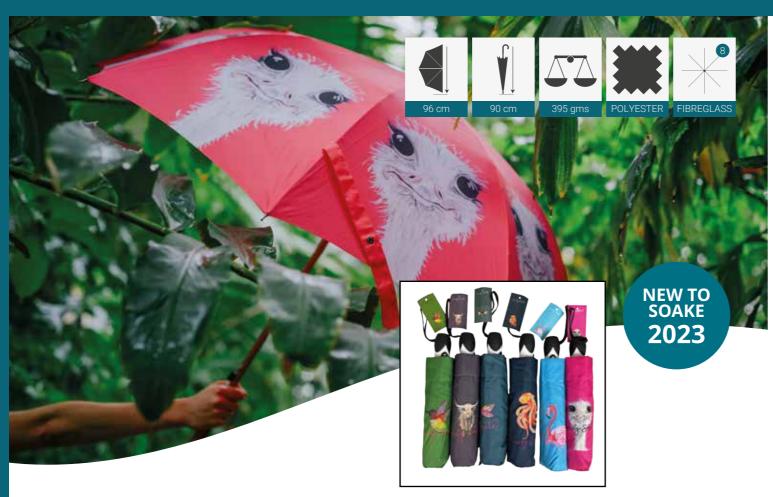

# STORMKING NATURE COLLECTION

#### Available in Stick & Folding

#### Stained Glass Dragonfly

# Stick 98 cm 90 cm 395 gms POLYESTER FIBRE STI