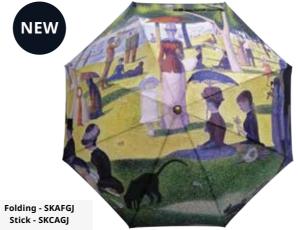

Degas "Ballet Lesson"

Folding - SKFFSF Stick - SKCFSF

Folding - SKAFOTR Stick - SKCAOTR

Munch "The Scream"

Folding - SKAFJB Stick - SKCAJB

Folding - SKAFMS Stick - SKCAMS

Van Gogh "Starry Night"

Folding - SKAFSN Stick - SKACSN