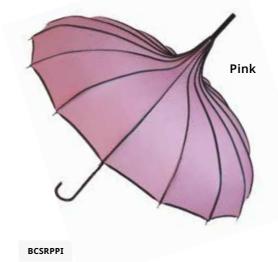

## Classic Pagodas

Our classic pagodas are the perfect accessory come rain or shine, ideal for the very best of occasions.

Comes with black tassel and a manual opening.

#### Watch out for new colours!