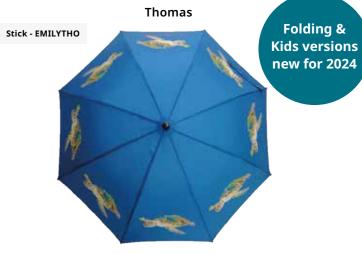

#### New to Soake -

- Super Minis Handbag size Available in 5 colours, Black, Navy, Green, Pink and Purple
- **Retro Leopard Print with match colour handle** Retro Leopard Print with match colour handle- Available in 6 colours, Funky Orange, Fire Red, Funky Orange, Saffron Yellow, Mint Green & Electric Blue
- StormKing Ultra Golf available Available in April 2025
- Stormking 5 new art designs, a Blue Daisy added to our Floral and a Stained Glass Butterfly
- Patterned Pagodas New Colours added Green, Pink and Navy
- Classic Colour Change with matching colour handle, available in 5 colours Forest Green, Vintage White, Peachy Pink, Black, Navy, and Avocado Green
- Heart Umbrella Rainbow version
- Francesca Ruffle Umbrella available in 5 colours Pink, White, Black, Lilac, and Red
- Emily Smith New Design Thomas the Turtle. 6 designs now available in the folding version and 5 in the children's
- Piano Notes and Music Notes Now available in the folding as well as the stick
- Bugzz Kids Robots, Cats and Dogs and Under the Sea
- Soake 3d Pop up for Kids Duck, Shark and Dragon
- Rainbow Folding New Colours added Purple, Pink, Yellow and Green
- Raining Cats and Dogs Folding Now available in the stick version