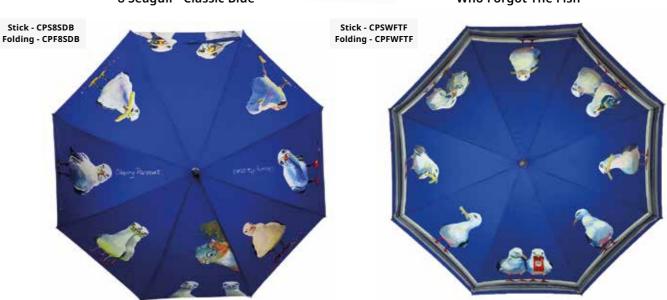

#### Cherry Parsons Art

The popular Seagull Art range provides Cherry with light relief from her more serious artwork and shows her more playful side. The reaction to this range caught her somewhat by surprise, and she now successfully sells limited prints, cards, umbrellas and box prints.

#### Available as stick or folding

#### Folding

4 Seagull - Classic Blue

#### 8 Seagull - Classic White

Stick - CPS4SDW
Folding - CPF4SDW

Stick - CPS4SDB
Folding - CPF4SDB

8 Seagull - Classic Blue

Who Forgot The Fish