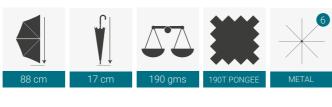

holds 12 folding umbrellas.

### Rainbow Umbrellas

These bright rainbow umbrellas are our most popular. With 24 panels with assorted colours, making a wonderful rainbow umbrella. This will brighten up any rainy day!







**NEW AND IMPROVED FOR 2023** 

## Rainbow Umbrellas



Large Rainbow Golf Umbrella



Large Rainbow Golf - Full Colour



EDSSWRAIN





Folding - EDFTARCRE

Stick - EDSTARCRE



# **Everyday**

Everyday Umbrellas





Folding - EDFTARBLA

Stick - EDSTARBLA



















30. 31.

## Super Mini

Welcome to our super mini umbrellas. A lightweight pocket-sized compact umbrellas. A perfect size to pop in your pocket or handbagshould you need it, especially with the unpredictable weather conditions. A polyester fabric canopy, one part fibreglass ribs. Manual opening.









# **Everyday**

## Classic Colour Change Umbrella













EDSCCPEA



**EDFSMPI** 



Purple

**EDFSMPUR** 





EDSCCWHI



Forrest Green



**EDSCCAVO** 



# Boutique Collection.

A beautiful selection of boutique styled umbrellas for those special occasions.

# **Boutique**

Vintage Leaves



These lovely umbrellas are both stylish and classic and are offered in our top selling colours. Beautiful detailing, outstanding quality with a faux leatherette handle and fancy black tassel. Automatic opening.









BCSVBWH1

BCSVCN1





Heart Shape

**LED Light** 

LEDHRED

Umbrella

Soake Heart Shape umbrellas are manufactured using fibreglass ribs, a strong and comfortable EVA

soft feel colour-matched handle and guarenteed

to turn heads wherever you go.

36. 37.

## Classic