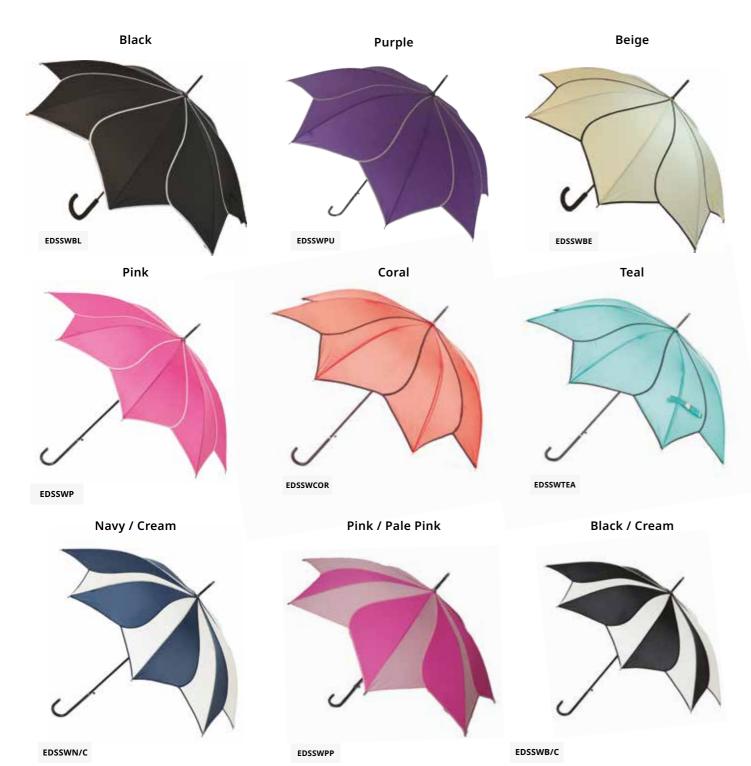

## Swirl Stick Umbrellas

Beautiful layered waterproof canopy creating a swirl appearance. Perfect for everyday use as well as for those special occasions. A walking style umbrellas with a faux leather crooked handle.

## Swirl Folding Umbrella

Comes with a coloured sleeve

Black / Cream

Purple / Black

Our fabulous Swirl folding umbrellas incorporate fibreglass into the construction, have a lovely leather effect hook handle and are manual opening. Supplied with matching protective sleeve

Pink / Black

Red / Black

Navy / Cream **EDFSWNC** 

Blue / Black

Charcoal / Cream