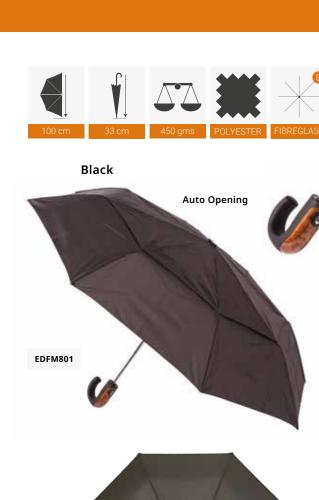

## Folding Umbrella

Our mens folding umbrella collection has been designed to our exact standards. We have a range of folding telescopic style umbrellas in various sizes.

53.

52.

EDFM871G

Auto open/close