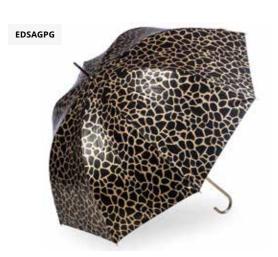

Piano Notes \*please note weight 225gms

& faux leatherette hook handle.

Our popular stylish metallic animal print umbrellas

are the perfect ran accessory. With automatic open

**Everyday** 

## Metallic Animal Print Umbrella

**EDSASSS** 

Snake Skin - Gold

Snake Skin - Silver