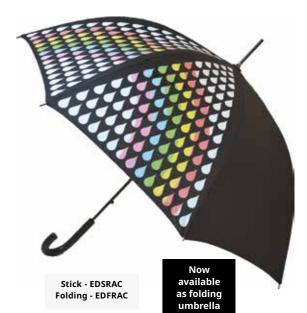

## Colour Change Stick Umbrella

Brand new design and upgraded frames & handles

These popular colour change stick umbrella magically transform when exposed to rain. Automatic opening and hook handle.

Available in folding or stick

Poppy Colour Change

EDSRAC

Folding - EDFRAC