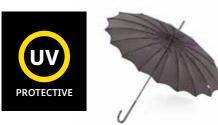

## Patterned Pagodas

**Brand new to Soake,** our stunning Patterned Pagoda umbrellas with scalloped Edges for that extra classy look. This stunning umbrella is resistant to the rain and UV Rays. The underside of the umbrella has a layer of high-tech black gum which will protect from the UV Rays. Although primarily intended for protection from the rain it can also be used as a sun parasol!