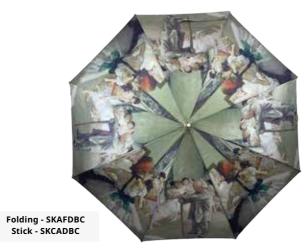

Degas "Ballet Lesson"

Folding - SKFFSF Stick - SKCFSF

Folding - SKAFOTR Stick - SKCAOTR

Munch "The Scream"

Folding - SKAFJB Stick - SKCAJB

Folding - SKAFMS Stick - SKCAMS

Van Gogh "Starry Night"

Folding - SKAFSN Stick - SKACSN