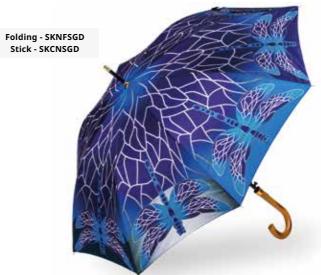

# STORMKING NATURE COLLECTION

#### Available in Stick & Folding

#### Stained Glass Dragonfly