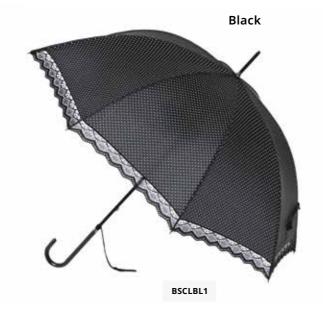

Polka Classic with Lace

Classic shape with simple all over mini polka dot design finished off with a beautiful lace banding.