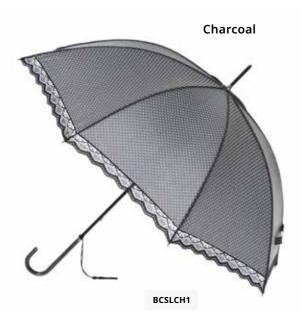

Polka Classic with Lace

Classic shape with simple all over mini polka dot design finished off with a beautiful lace banding.