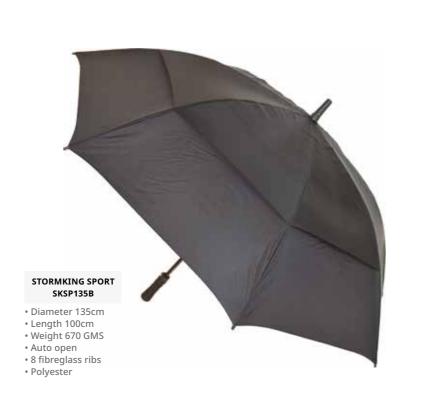

#### STORMKING

Our StormKing umbrellas are seriously built to last. We designed them with vented canopies, super strong fibreglass ribs and shafts and are fully automatic opening.

Polyester

EDFM150