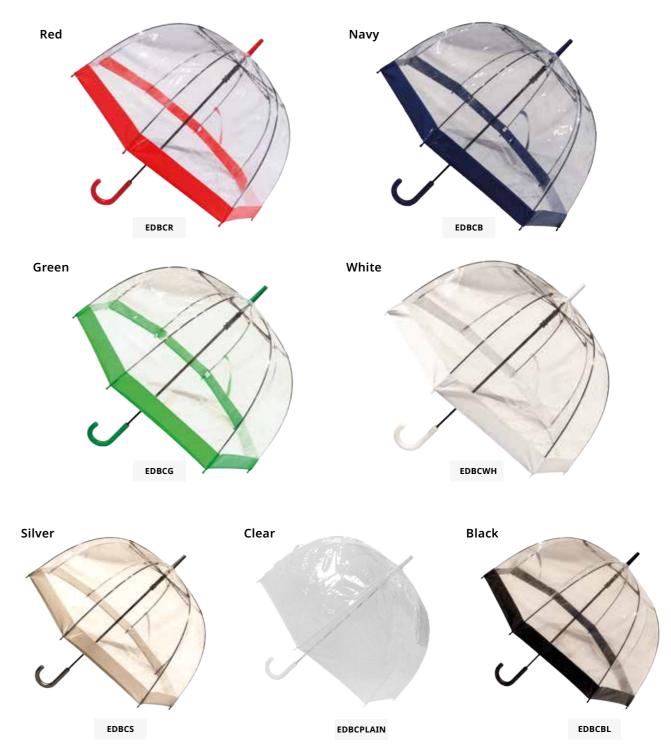

## Clear Vinyl Dome Umbrella

Our very own high quality clear dome umbrella with Fibreglass ribs and an easy open and close mechanism featuring colour co-ordinating handles and ferrule.

EDSCDBB

Pink

EDSCDP

EDSCDR

## Clear POE Dome Umbrella

Soake clear dome umbrellas are fully automatic opening, have fibreglass ribs, and colour matched handles, tips and ends.