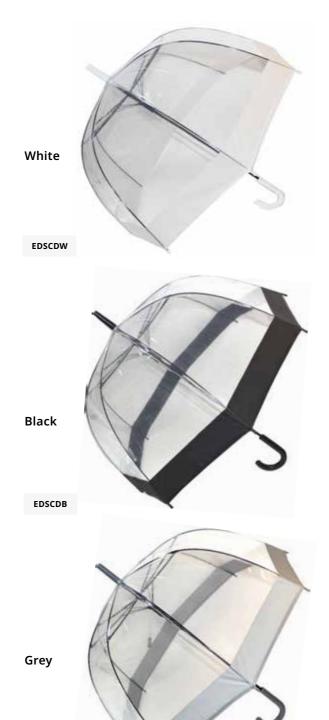

## Clear Pattern Auto Dome

Our fun clear POE dome umbrellas have fibreglass ribs, are automatic opening and feature a colour co-ordinating handle.