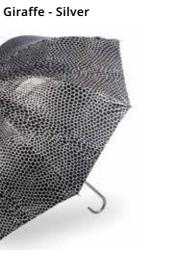

Piano Notes \*please note weight 225gms

& faux leatherette hook handle.

Our popular stylish metallic animal print umbrellas

are the perfect ran accessory. With automatic open

**Everyday** 

## Metallic Animal Print Umbrella

**EDSASSS** 

Snake Skin - Gold

Snake Skin - Silver