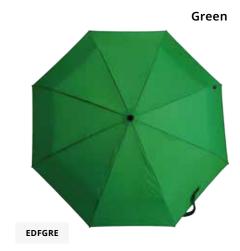

## Super Mini

Welcome to our super mini umbrellas. A lightweight pocket-sized compact umbrellas. A perfect size to pop in your pocket or handbagshould you need it, especially with the unpredictable weather conditions. A polyester fabric canopy, one part fibreglass ribs. Manual opening.