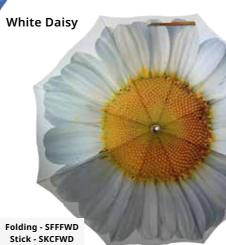

## Inside Out Stick

Soakes' inside out floral umbrellas feature fibreglass ribs, a truly revolutionary handle allowing total flexibility, and a double cover print meaning that our inside out umbrellas are printed on the inside and outside unlike most others. Manual Opening.

All floral umbrellas feature double sided designs

**Blue Daisy** 

**White Daisy** 

**Gerbera Daisy** 

Soake Umbrella Stands

2 sided, Stick only, holds 40.

Holds 12 folding umbrellas.

Soake Counter display for gift box folding umbrellas. Holds 12.