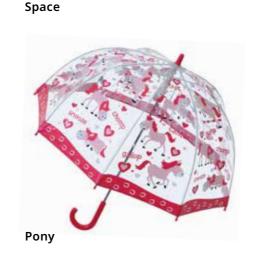

# Soake Kids Collection.

A fantastic selection just for kids. Beautiful umbrellas & rain ponchos from Soake.

## **Soake Kids**

Bugzz Umbrella

The number 1 BEST SELLER! Manufactured with high strength, high flexibility, fibre glass ribs, a child safe internal runner and the canopy is made from crystal clear PVC. Bugzz umbrellas are backed up by our cast iron 12 month warranty against faulty workmanship.