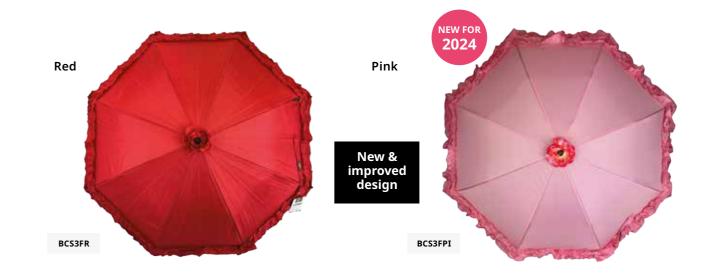

# **Boutique**

Francesca Ruffle Lace Umbrella

Introducing our new top of the range, high quality lace umbrella. These umbrellas are stunning with the Ruffle detail on the canopy and the gorgeous detailed flowered lace underneath, either in black or white lace to suit the colour of the umbrella. It has a gold colour shaft and handle, made with fiberglass ribs to give it that extra strength. Perfect for weddings, a trip to the races or any special occasion. This umbrella is the perfect accessory to make you smile.