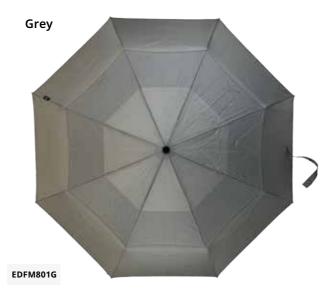

## Mens

## Folding Umbrella

Our mens folding umbrella collection has been designed to our exact standards. We have a range of folding telescopic style umbrellas in various sizes.

53.

52.

EDFM871G

Auto open/close

## Large Golf Umbrella

Polyester