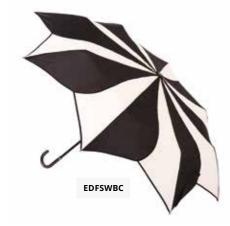

# **Everyday**

Black & White Stick & Folding An attractive monochrome design. Available in 2 variations. On a classic stick frame with a hook handle. Features a manual open.

23.

New stick available June 2024