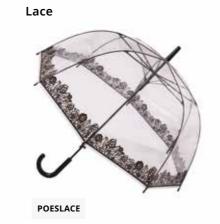

# **Boutique**

Francesca Ruffle Lace Umbrella

Introducing our new top of the range, high quality lace umbrella. These umbrellas are stunning with the Ruffle detail on the canopy and the gorgeous detailed flowered lace underneath, either in black or white lace to suit the colour of the umbrella. It has a gold colour shaft and handle, made with fiberglass ribs to give it that extra strength. Perfect for weddings, a trip to the races or any special occasion. This umbrella is the perfect accessory to make you smile.