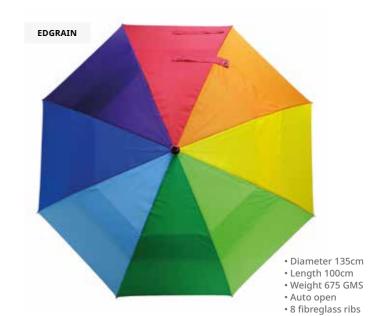

## Large Golf Umbrella

Polyester

#### STORMKING

Our StormKing umbrellas are seriously built to last. We designed them with vented canopies, super strong fibreglass ribs and shafts and are fully automatic opening.

Polyester

EDFM150