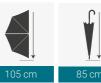

#### EDSRAIN | EDSKAL | EDSMONO

**EDSRAINR** 

Large Rainbow 105cm Small Rainbow 88cm

Rainbow Folding

ailable in 6 other colours -

Soake Cardboard display holds 12 folding umbrellas.