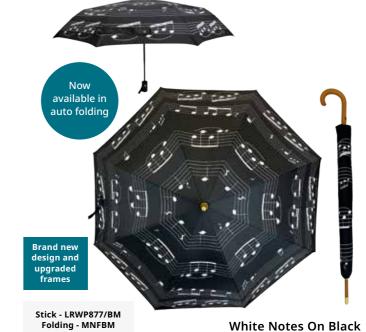

#### New to Soake -

- Super Minis Handbag size Available in 5 colours, Black, Navy, Green, Pink and Purple
- **Retro Leopard Print with match colour handle** Retro Leopard Print with match colour handle- Available in 6 colours, Funky Orange, Fire Red, Funky Orange, Saffron Yellow, Mint Green & Electric Blue
- StormKing Ultra Golf available Available in April 2025
- Stormking 5 new art designs, a Blue Daisy added to our Floral and a Stained Glass Butterfly
- Patterned Pagodas New Colours added Green, Pink and Navy
- Classic Colour Change with matching colour handle, available in 5 colours Forest Green, Vintage White, Peachy Pink, Black, Navy, and Avocado Green
- Heart Umbrella Rainbow version
- Francesca Ruffle Umbrella available in 5 colours Pink, White, Black, Lilac, and Red
- Emily Smith New Design Thomas the Turtle. 6 designs now available in the folding version and 5 in the children's
- Piano Notes and Music Notes Now available in the folding as well as the stick
- Bugzz Kids Robots, Cats and Dogs and Under the Sea
- Soake 3d Pop up for Kids Duck, Shark and Dragon
- Rainbow Folding New Colours added Purple, Pink, Yellow and Green
- Raining Cats and Dogs Folding Now available in the stick version