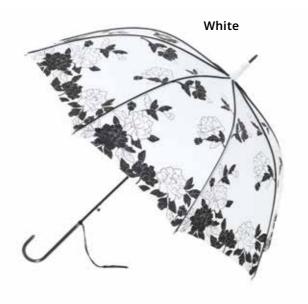

# **Boutique**

Vintage Leaves

These lovely umbrellas are both stylish and classic and are offered in our top selling colours. Beautiful detailing, outstanding quality with a faux leatherette handle and fancy black tassel. Automatic opening.