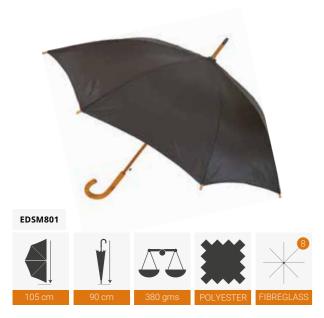

## Classic Stick

Our mens umbrella collection has been designed and built to our exacting standards. We have a selection of slick frames and handles in compact, stick and golf styles.

## Mens

## Folding Umbrella

Our mens folding umbrella collection has been designed to our exact standards. We have a range of folding telescopic style umbrellas in various sizes.

53.

52.

EDFM871G

Auto open/close