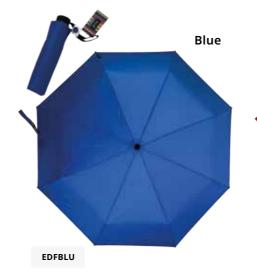

## Super Mini

Welcome to our super mini umbrellas. A lightweight pocket-sized compact umbrellas. A perfect size to pop in your pocket or handbagshould you need it, especially with the unpredictable weather conditions. A polyester fabric canopy, one part fibreglass ribs. Manual opening.