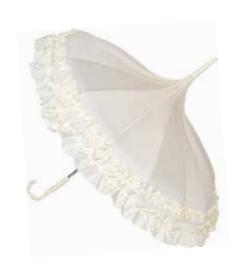

## Patterned Pagodas

**Brand new to Soake,** our stunning Patterned Pagoda umbrellas with scalloped Edges for that extra classy look. This stunning umbrella is resistant to the rain and UV Rays. The underside of the umbrella has a layer of high-tech black gum which will protect from the UV Rays. Although primarily intended for protection from the rain it can also be used as a sun parasol!