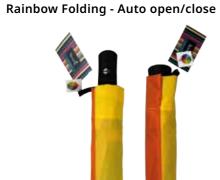

#### EDSRAIN | EDSKAL | EDSMONO

**EDSRAINR** 

Large Rainbow 105cm Small Rainbow 88cm

Rainbow Folding

ailable in 6 other colours -

Soake Cardboard display holds 12 folding umbrellas.