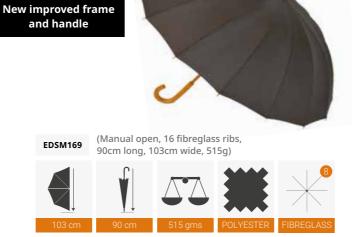

right, eye catching colours to cheer up any rainy day. These can also be used as sun parasols. It is a perfect accessory for that special day out or everyday use. They are manual opening with a black sophisticated Faux Leather handle and a metal frame. If you want a stylish umbrella, this is definitely the one for you.



Polka Classic with Lace



Classic shape with simple all over mini polka dot design finished off with a beautiful lace banding.











# Mens Collection.

A selection of elegant and stylish umbrellas for men. From an executive walking umbrella to a sports umbrella.

## Mens

## Classic Stick

Our mens umbrella collection has been designed and built to our exacting standards. We have a selection of slick frames and handles in compact, stick and golf styles.













## Mens

## Folding Umbrella

Our mens folding umbrella collection has been designed to our exact standards. We have a range of folding telescopic style umbrellas in various sizes.







53.

52.

EDFM871G







Auto open/close











## Mens



## Large Golf Umbrella



Polyester

#### STORMKING

Our StormKing umbrellas are seriously built to last. We designed them with vented canopies, super strong fibreglass ribs and shafts and are fully automatic opening.

Polyester





EDFM150



# Soake Kids Collection.

A fantastic selection just for kids. Beautiful umbrellas & rain ponchos from Soake.

## **Soake Kids**

Bugzz Umbrella



The number 1 BEST SELLER! Manufactured with high strength, high flexibility, fibre glass ribs, a child safe internal runner and the canopy is made from c