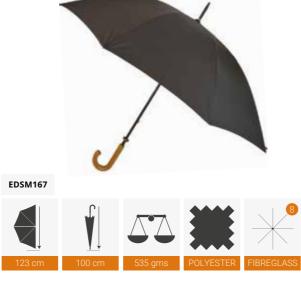

## Classic Stick

Our mens umbrella collection has been designed and built to our exacting standards. We have a selection of slick frames and handles in compact, stick and golf styles.

## Mens

## Folding Umbrella

Our mens folding umbrella collection has been designed to our exact standards. We have a range of folding telescopic style umbrellas in various sizes.

53.

52.

EDFM871G

Auto open/close