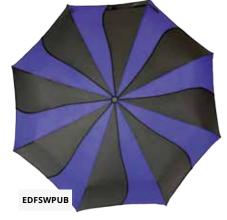

## Swirl Folding Umbrella

Comes with a coloured sleeve

Black / Cream

Purple / Black

Our fabulous Swirl folding umbrellas incorporate fibreglass into the construction, have a lovely leather effect hook handle and are manual opening. Supplied with matching protective sleeve

Pink / Black

Red / Black

Navy / Cream **EDFSWNC** 

Blue / Black

Charcoal / Cream