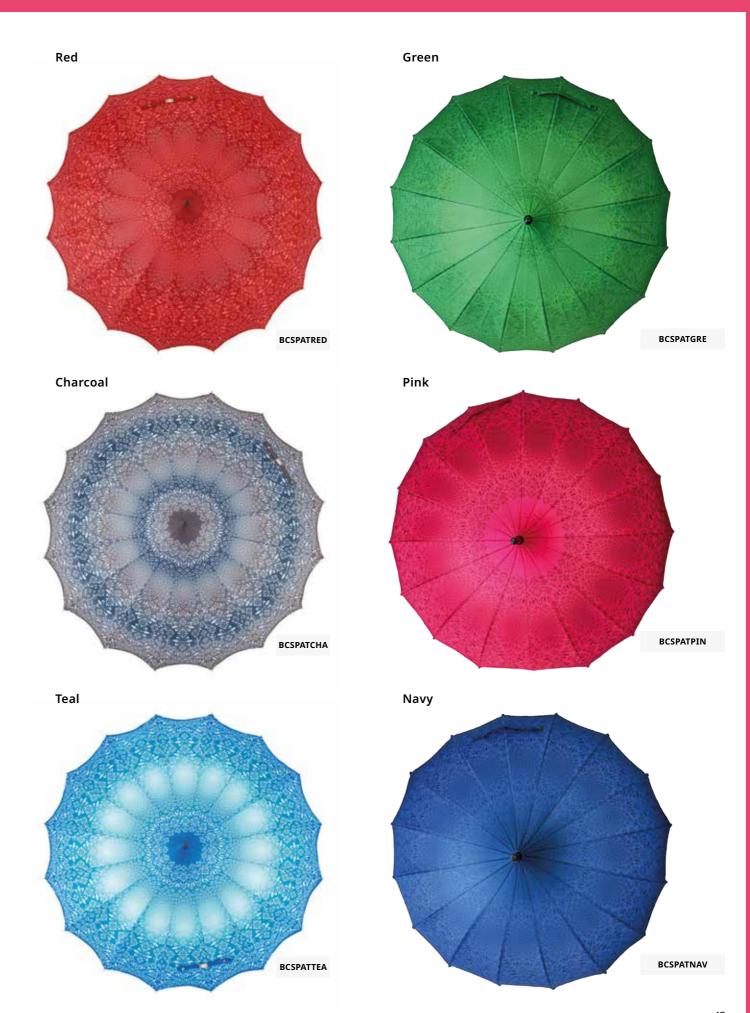

## Patterned Pagodas

**Brand new to Soake,** our stunning Patterned Pagoda umbrellas with scalloped Edges for that extra classy look. This stunning umbrella is resistant to the rain and UV Rays. The underside of the umbrella has a layer of high-tech black gum which will protect from the UV Rays. Although primarily intended for protection from the rain it can also be used as a sun parasol!

These stunning Pagoda shape umbrellas have a classic printed polka dot design, rubberised handle, black tassel and are finished off with a double frill.

Pink BCSFRANPIN

Charcoal BCSFPCH1

BCSFPBL1

Black

White

BCSFPN1

Navy