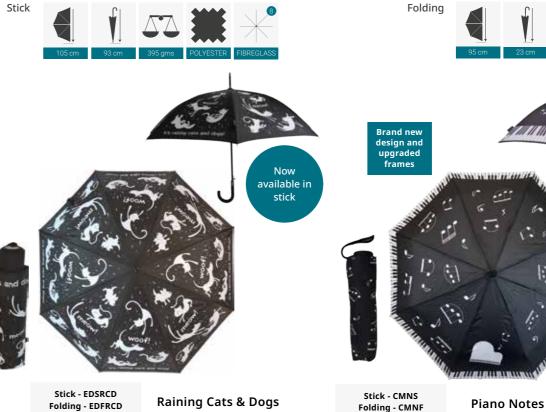

#### New to Soake -

- Super Minis Handbag size Available in 5 colours, Black, Navy, Green, Pink and Purple
- **Retro Leopard Print with match colour handle** Retro Leopard Print with match colour handle- Available in 6 colours, Funky Orange, Fire Red, Funky Orange, Saffron Yellow, Mint Green & Electric Blue
- StormKing Ultra Golf available Available in April 2025
- Stormking 5 new art designs, a Blue Daisy added to our Floral and a Stained Glass Butterfly
- Patterned Pagodas New Colours added Green, Pink and Navy
- Classic Colour Change with matching colour handle, available in 5 colours Forest Green, Vintage White, Peachy Pink, Black, Navy, and Avocado Green
- Heart Umbrella Rainbow version
- Francesca Ruffle Umbrella available in 5 colours Pink, White, Black, Lilac, and Red
- Emily Smith New Design Thomas the Turtle. 6 designs now available in the folding version and 5 in the children's
- Piano Notes and Music Notes Now available in the folding as well as the stick
- Bugzz Kids Robots, Cats and Dogs and Under the Sea
- Soake 3d Pop up for Kids Duck, Shark and Dragon
- Rainbow Folding New Colours added Purple, Pink, Yellow and Green
- Raining Cats and Dogs Folding Now available in the stick version

Piano Notes \*please note weight 225gms

& faux leatherette hook handle.

Our popular stylish metallic animal print umbrellas

are the perfect ran accessory. With automatic open

**Everyday** 