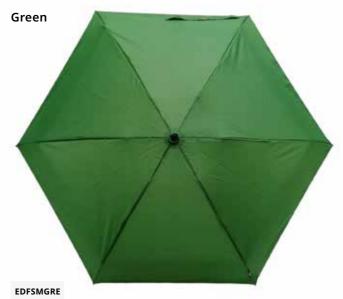

## Super Mini

Welcome to our super mini umbrellas. A lightweight pocket-sized compact umbrellas. A perfect size to pop in your pocket or handbagshould you need it, especially with the unpredictable weather conditions. A polyester fabric canopy, one part fibreglass ribs. Manual opening.