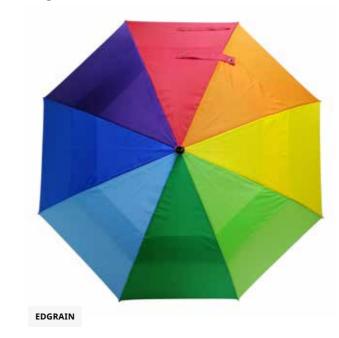

### Rainbow Umbrellas

These bright rainbow umbrellas are our most popular. With 24 panels with assorted colours, making a wonderful rainbow umbrella. This will brighten up any rainy day!

**NEW AND IMPROVED FOR 2023** 