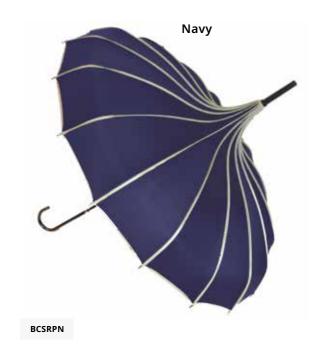

## Patterned Pagodas

**Brand new to Soake,** our stunning Patterned Pagoda umbrellas with scalloped Edges for that extra classy look. This stunning umbrella is resistant to the rain and UV Rays. The underside of the umbrella has a layer of high-tech black gum which will protect from the UV Rays. Although primarily intended for protection from the rain it can also be used as a sun parasol!