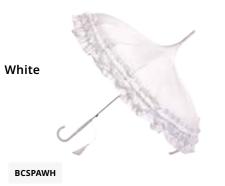

## Patterned Pagodas

**Brand new to Soake,** our stunning Patterned Pagoda umbrellas with scalloped Edges for that extra classy look. This stunning umbrella is resistant to the rain and UV Rays. The underside of the umbrella has a layer of high-tech black gum which will protect from the UV Rays. Although primarily intended for protection from the rain it can also be used as a sun parasol!

These stunning Pagoda shape umbrellas have a classic printed polka dot design, rubberised handle, black tassel and are finished off with a double frill.

Pink BCSFRANPIN

Charcoal BCSFPCH1

BCSFPBL1

Black

White