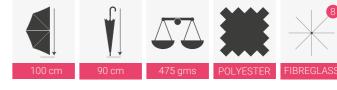

## Patterned Pagodas

**Brand new to Soake,** our stunning Patterned Pagoda umbrellas with scalloped Edges for that extra classy look. This stunning umbrella is resistant to the rain and UV Rays. The underside of the umbrella has a layer of high-tech black gum which will protect from the UV Rays. Although primarily intended for protection from the rain it can also be used as a sun parasol!