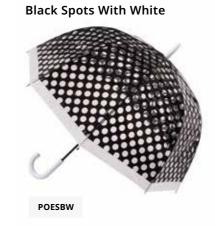

## Polka Dot Pagodas

Brand New to Soake: We would like to welcome our new Polka Dot Pagodas. A gorgeous addition to our popular Pagoda Range. Available in bright, eye catching colours to cheer up any rainy day. These can also be used as sun parasols. It is a perfect accessory for that special day out or everyday use. They are manual opening with a black sophisticated Faux Leather handle and a metal frame. If you want a stylish umbrella, this is definitely the one for you.