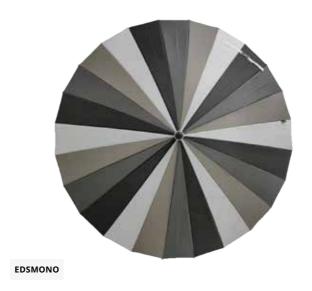

## Inside Out Stick

Soakes' inside out floral umbrellas feature fibreglass ribs, a truly revolutionary handle allowing total flexibility, and a double cover print meaning that our inside out umbrellas are printed on the inside and outside unlike most others. Manual Opening.

All floral umbrellas feature double sided designs

**Blue Daisy** 

**White Daisy** 

**Gerbera Daisy** 

Soake Umbrella Stands

2 sided, Stick only, holds 40.

Holds 12 folding umbrellas.

Soake Counter display for gift box folding umbrellas. Holds 12.