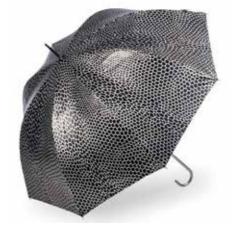

Piano Notes \*please note weight 225gms

& faux leatherette hook handle.

Our popular stylish metallic animal print umbrellas

are the perfect ran accessory. With automatic open

**Everyday** 

## Metallic Animal Print Umbrella

**EDSASSS** 

Snake Skin - Gold

Snake Skin - Silver