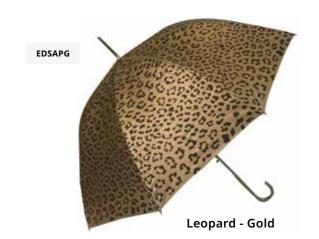

Piano Notes \*please note weight 225gms

& faux leatherette hook handle.

Our popular stylish metallic animal print umbrellas

are the perfect ran accessory. With automatic open

**Everyday** 

## Metallic Animal Print Umbrella

**EDSASSS** 

Snake Skin - Gold

Snake Skin - Silver