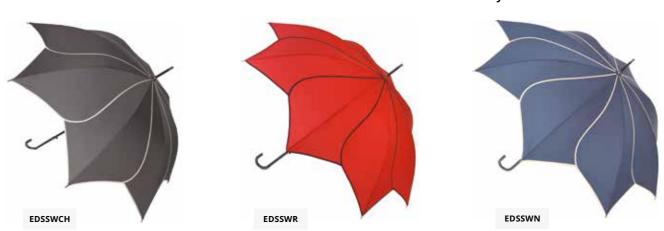

## Swirl Stick Umbrellas

Beautiful layered waterproof canopy creating a swirl appearance. Perfect for everyday use as well as for those special occasions. A walking style umbrellas with a faux leather crooked handle.