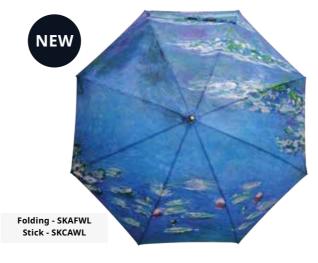

Folded - Comes with gift box & printed sleeve

**Blue Daisy** Folding - SKFFBD Stick - SKCFBD

Seurate - La Grande Jatte

Da Vinci - Mona Lisa

**Monet - Water Lillies** 

Franz Marc - Birds

Cezanne - The Brooke