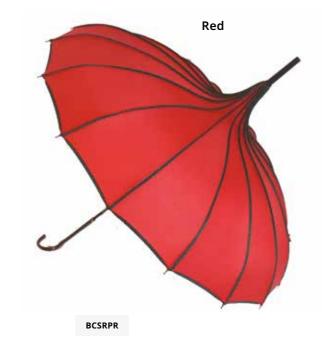

## Patterned Pagodas

**Brand new to Soake,** our stunning Patterned Pagoda umbrellas with scalloped Edges for that extra classy look. This stunning umbrella is resistant to the rain and UV Rays. The underside of the umbrella has a layer of high-tech black gum which will protect from the UV Rays. Although primarily intended for protection from the rain it can also be used as a sun parasol!