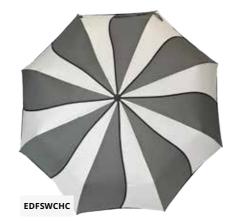

# **Everyday**

Black & White Stick & Folding An attractive monochrome design. Available in 2 variations. On a classic stick frame with a hook handle. Features a manual open.

23.

New stick available June 2024