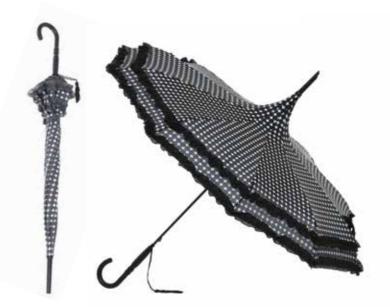

These stunning Pagoda shape umbrellas have a classic printed polka dot design, rubberised handle, black tassel and are finished off with a double frill.

Pink BCSFRANPIN

Charcoal BCSFPCH1

BCSFPBL1

Black

White