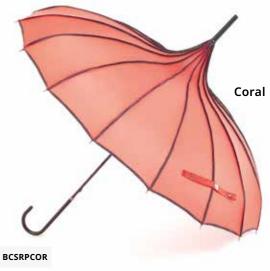

## Classic Pagodas

Our classic pagodas are the perfect accessory come rain or shine, ideal for the very best of occasions.

Comes with black tassel and a manual opening.

#### Watch out for new colours!