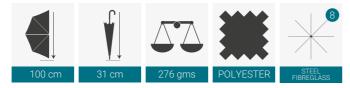

## Super Mini

Welcome to our super mini umbrellas. A lightweight pocket-sized compact umbrellas. A perfect size to pop in your pocket or handbagshould you need it, especially with the unpredictable weather conditions. A polyester fabric canopy, one part fibreglass ribs. Manual opening.