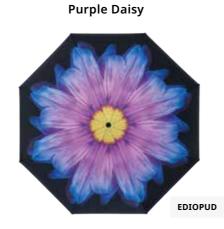

Folded - Comes with gift box & printed sleeve

**Blue Daisy** Folding - SKFFBD Stick - SKCFBD

Seurate - La Grande Jatte

Da Vinci - Mona Lisa

**Monet - Water Lillies** 

Franz Marc - Birds

Cezanne - The Brooke