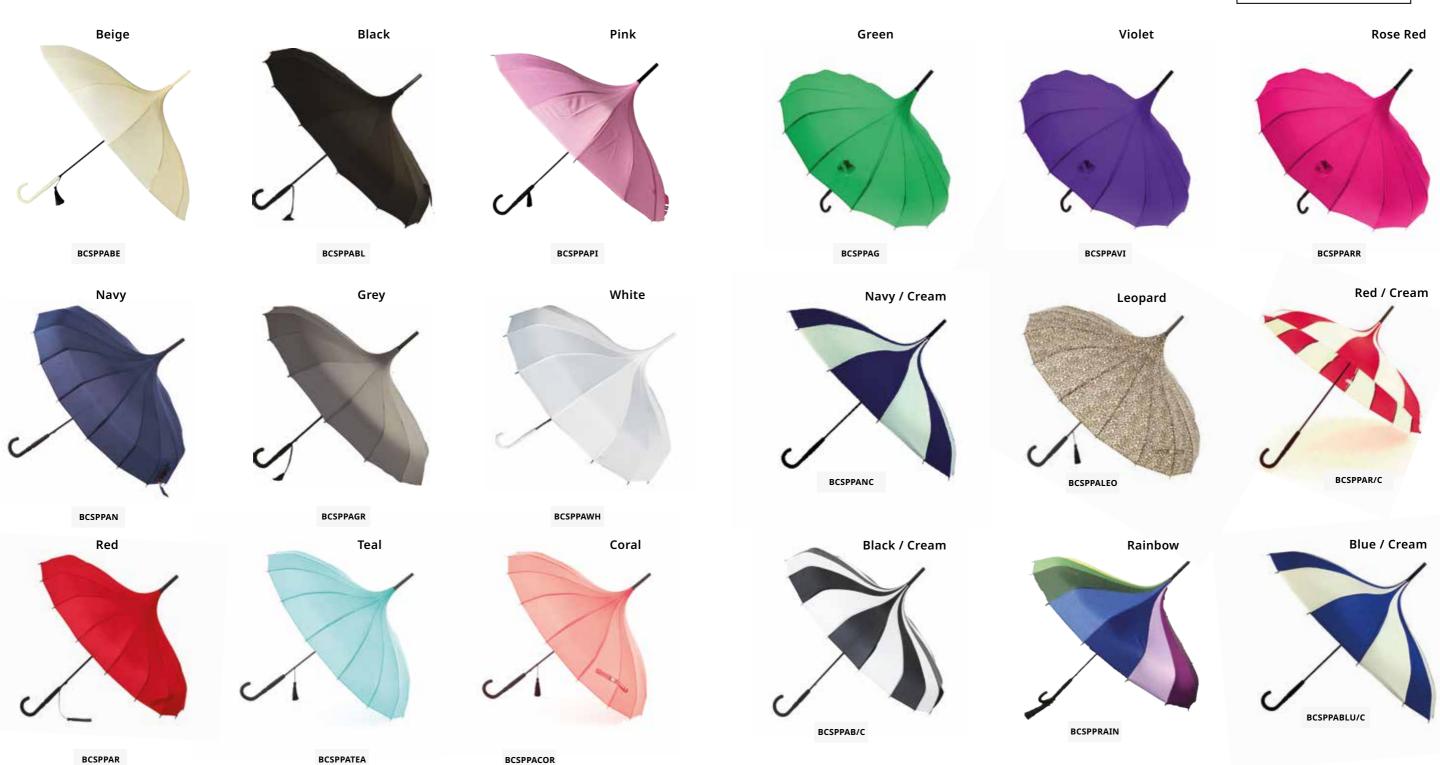

## Patterned Pagodas

**Brand new to Soake,** our stunning Patterned Pagoda umbrellas with scalloped Edges for that extra classy look. This stunning umbrella is resistant to the rain and UV Rays. The underside of the umbrella has a layer of high-tech black gum which will protect from the UV Rays. Although primarily intended for protection from the rain it can also be used as a sun parasol!