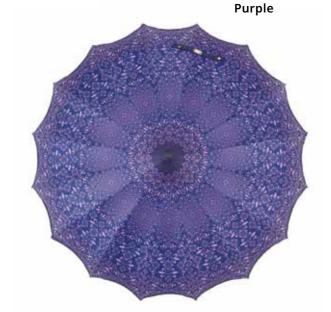

# STORMKING NATURE COLLECTION

#### Available in Stick & Folding

#### Stained Glass Dragonfly