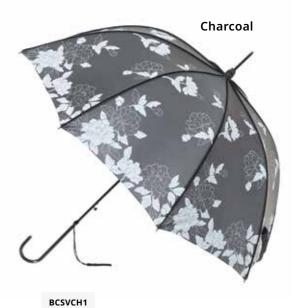

# **Boutique**

Vintage Leaves

These lovely umbrellas are both stylish and classic and are offered in our top selling colours. Beautiful detailing, outstanding quality with a faux leatherette handle and fancy black tassel. Automatic opening.