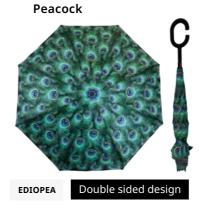

## Inside Out Stick

Soakes' inside out floral umbrellas feature fibreglass ribs, a truly revolutionary handle allowing total flexibility, and a double cover print meaning that our inside out umbrellas are printed on the inside and outside unlike most others. Manual Opening.

All floral umbrellas feature double sided designs

**Blue Daisy** 

**White Daisy** 

**Gerbera Daisy** 

Soake Umbrella Stands

2 sided, Stick only, holds 40.

Holds 12 folding umbrellas.

Soake Counter display for gift box folding umbrellas. Holds 12.