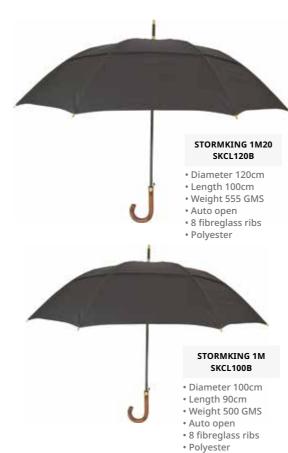

#### STORMKING

Our StormKing umbrellas are seriously built to last. We designed them with vented canopies, super strong fibreglass ribs and shafts and are fully automatic opening.

Polyester

EDFM150