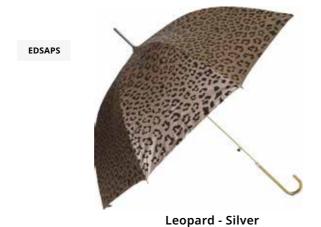

Piano Notes \*please note weight 225gms

& faux leatherette hook handle.

Our popular stylish metallic animal print umbrellas

are the perfect ran accessory. With automatic open

**Everyday** 

## Metallic Animal Print Umbrella

**EDSASSS** 

Snake Skin - Gold

Snake Skin - Silver