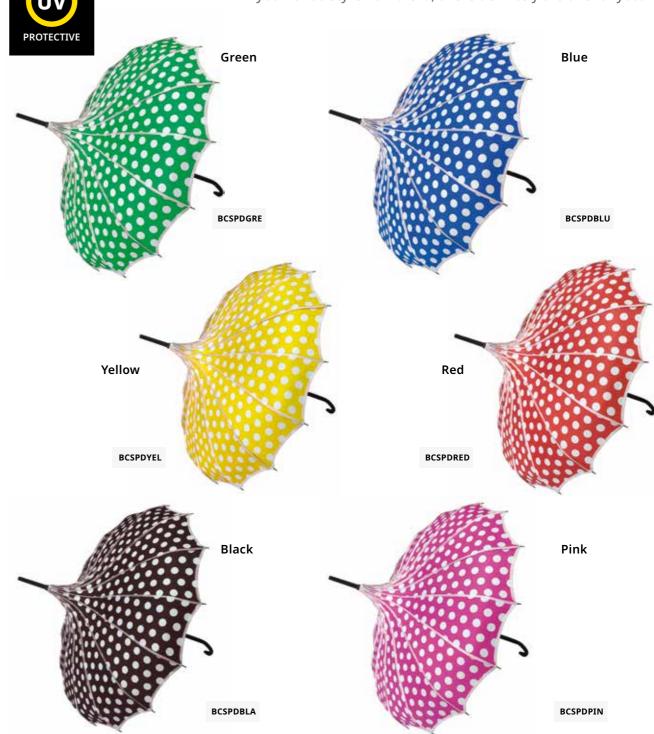

## Polka Dot Pagodas

Brand New to Soake: We would like to welcome our new Polka Dot Pagodas. A gorgeous addition to our popular Pagoda Range. Available in bright, eye catching colours to cheer up any rainy day. These can also be used as sun parasols. It is a perfect accessory for that special day out or everyday use. They are manual opening with a black sophisticated Faux Leather handle and a metal frame. If you want a stylish umbrella, this is definitely the one for you.