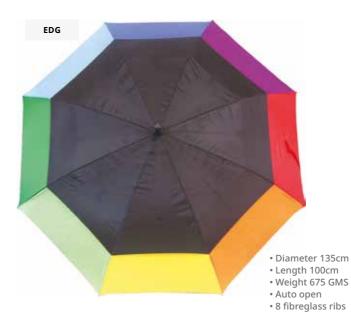

## Large Golf Umbrella

Polyester

#### STORMKING

Our StormKing umbrellas are seriously built to last. We designed them with vented canopies, super strong fibreglass ribs and shafts and are fully automatic opening.

Polyester

EDFM150