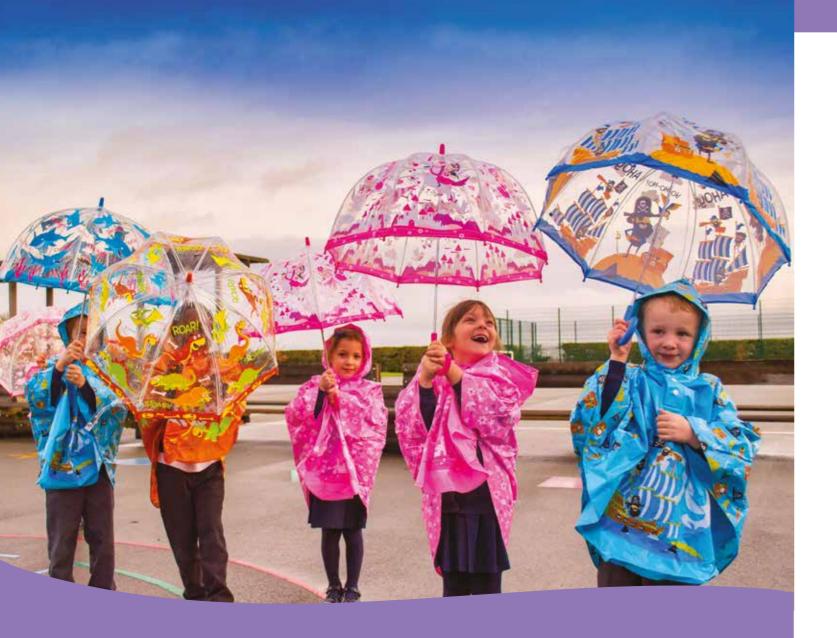

# Soake Kids Collection.

A fantastic selection just for kids. Beautiful umbrellas & rain ponchos from Soake.

## **Soake Kids**

Bugzz Umbrella

The number 1 BEST SELLER! Manufactured with high strength, high flexibility, fibre glass ribs, a child safe internal runner and the canopy is made from crystal clear PVC. Bugzz umbrellas are backed up by our cast iron 12 month warranty against faulty workmanship.