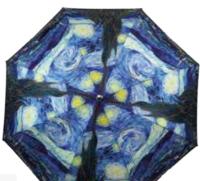

Degas "Ballet Lesson"

Folding - SKFFSF Stick - SKCFSF

Folding - SKAFOTR Stick - SKCAOTR

Munch "The Scream"

Folding - SKAFJB Stick - SKCAJB

Folding - SKAFMS Stick - SKCAMS

Van Gogh "Starry Night"

Folding - SKAFSN Stick - SKACSN