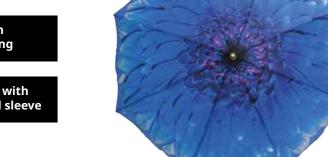

Folded - Comes with gift box & printed sleeve

**Blue Daisy** Folding - SKFFBD Stick - SKCFBD

Seurate - La Grande Jatte

Da Vinci - Mona Lisa

**Monet - Water Lillies** 

Franz Marc - Birds

Cezanne - The Brooke