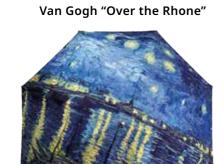

Degas "Ballet Lesson"

Folding - SKFFSF Stick - SKCFSF

Folding - SKAFOTR Stick - SKCAOTR

Munch "The Scream"

Folding - SKAFJB Stick - SKCAJB

Folding - SKAFMS Stick - SKCAMS

Van Gogh "Starry Night"

Folding - SKAFSN Stick - SKACSN