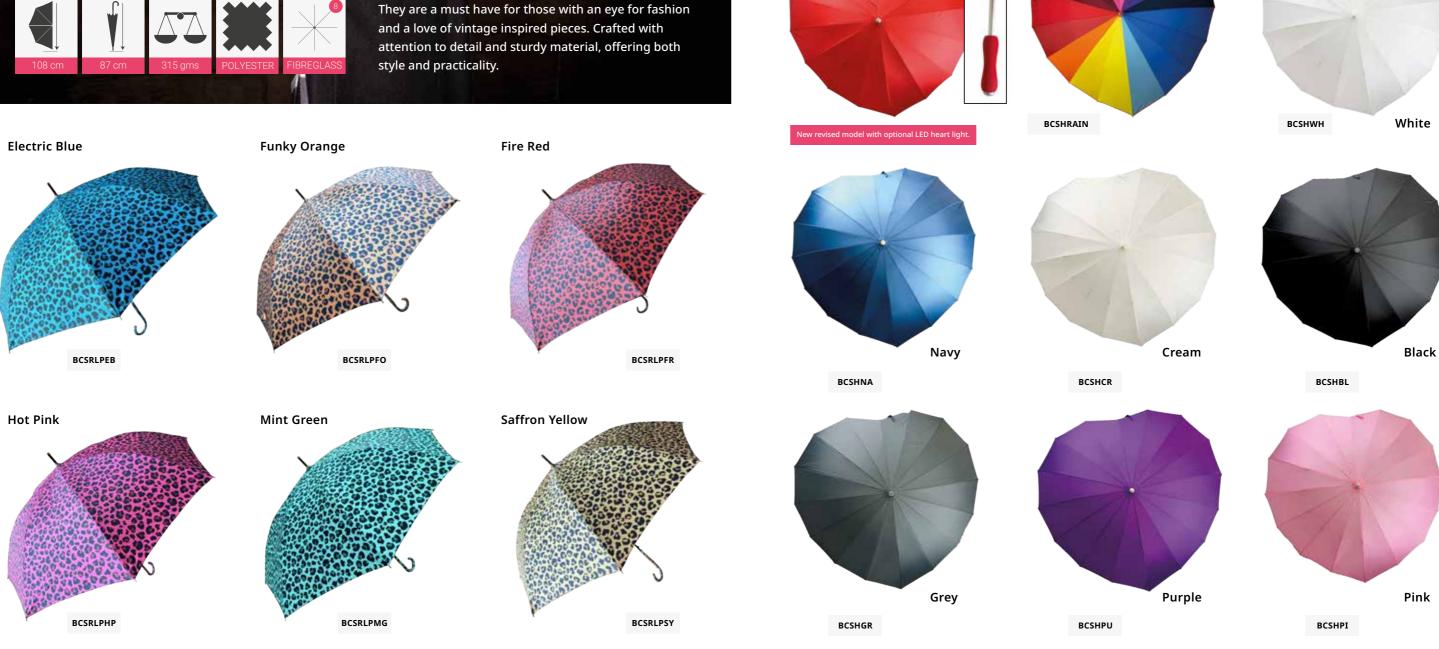

#### New to Soake -

- Super Minis Handbag size Available in 5 colours, Black, Navy, Green, Pink and Purple
- **Retro Leopard Print with match colour handle** Retro Leopard Print with match colour handle- Available in 6 colours, Funky Orange, Fire Red, Funky Orange, Saffron Yellow, Mint Green & Electric Blue
- StormKing Ultra Golf available Available in April 2025
- Stormking 5 new art designs, a Blue Daisy added to our Floral and a Stained Glass Butterfly
- Patterned Pagodas New Colours added Green, Pink and Navy
- Classic Colour Change with matching colour handle, available in 5 colours Forest Green, Vintage White, Peachy Pink, Black, Navy, and Avocado Green
- Heart Umbrella Rainbow version
- Francesca Ruffle Umbrella available in 5 colours Pink, White, Black, Lilac, and Red
- Emily Smith New Design Thomas the Turtle. 6 designs now available in the folding version and 5 in the children's
- Piano Notes and Music Notes Now available in the folding as well as the stick
- Bugzz Kids Robots, Cats and Dogs and Under the Sea
- Soake 3d Pop up for Kids Duck, Shark and Dragon
- Rainbow Folding New Colours added Purple, Pink, Yellow and Green
- Raining Cats and Dogs Folding Now available in the stick version

BCSVBWH1

BCSVCN1

Heart Shape

**LED Light** 

LEDHRED

Umbrella

Soake Heart Shape umbrellas are manufactured using fibreglass ribs, a strong and comfortable EVA

soft feel colour-matched handle and guarenteed

to turn heads wherever you go.

36. 37.