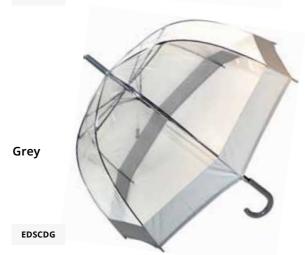

## Clear POE Dome Umbrella

Soake clear dome umbrellas are fully automatic opening, have fibreglass ribs, and colour matched handles, tips and ends.