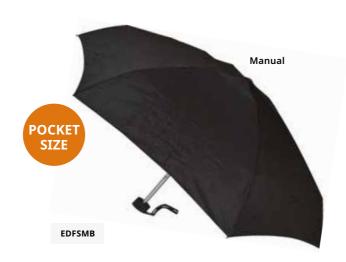

# Mens Collection.

A selection of elegant and stylish umbrellas for men. From an executive walking umbrella to a sports umbrella.

## Mens

## Classic Stick

Our mens umbrella collection has been designed and built to our exacting standards. We have a selection of slick frames and handles in compact, stick and golf styles.