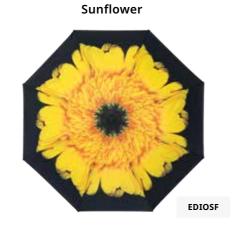

#### Stick

STORMKING ART COLLECTION

Available in Stick & Folding

Folding

**Orange Daisy** Folding - SKFFOD

**Gerbera Daisy** Folding - SKFFGD Stick - SKCFGD

Stick - SKCFOD

Sunflower

Folded - Comes with gift box & printed sleeve

**Blue Daisy** Folding - SKFFBD Stick - SKCFBD

Seurate - La Grande Jatte

Da Vinci - Mona Lisa

**Monet - Water Lillies** 

Franz Marc - Birds

Cezanne - The Brooke

Degas "Ballet Lesson"

Folding - SKFFSF Stick - SKCFSF

Folding - SKAFOTR Stick - SKCAOTR

Munch "The Scream"

Folding - SKAFJB Stick - SKCAJB

Folding - SKAFMS Stick - SKCAMS

Van Gogh "Starry Night"

Folding - SKAFSN Stick - SKACSN