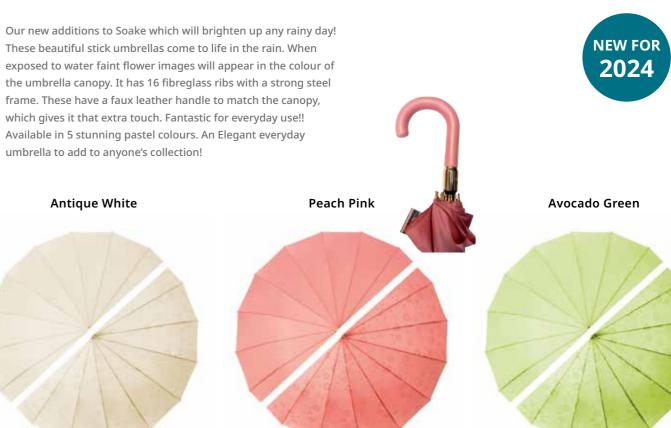

## Colour Change Stick Umbrella

Brand new design and upgraded frames & handles

These popular colour change stick umbrella magically transform when exposed to rain. Automatic opening and hook handle.

Available in folding or stick

Poppy Colour Change

EDSRAC

Folding - EDFRAC