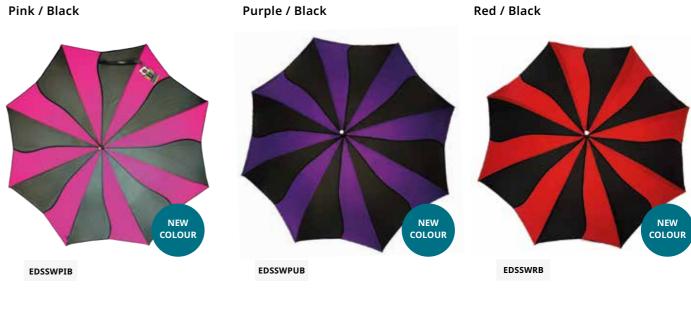

## Swirl Folding Umbrella

Comes with a coloured sleeve

Black / Cream

Purple / Black

Our fabulous Swirl folding umbrellas incorporate fibreglass into the construction, have a lovely leather effect hook handle and are manual opening. Supplied with matching protective sleeve

Pink / Black

Red / Black

Navy / Cream **EDFSWNC** 

Blue / Black

Charcoal / Cream