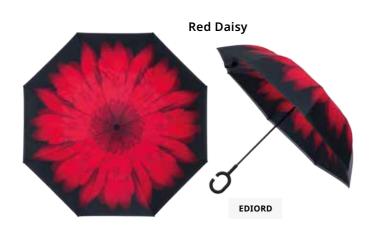

## Inside Out Stick

Soakes' inside out floral umbrellas feature fibreglass ribs, a truly revolutionary handle allowing total flexibility, and a double cover print meaning that our inside out umbrellas are printed on the inside and outside unlike most others. Manual Opening.

All floral umbrellas feature double sided designs

**Blue Daisy** 

**White Daisy** 

**Gerbera Daisy** 

Soake Umbrella Stands

2 sided, Stick only, holds 40.

Holds 12 folding umbrellas.

Soake Counter display for gift box folding umbrellas. Holds 12.