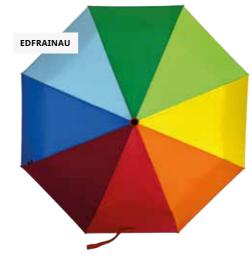

### Rainbow Umbrellas

These bright rainbow umbrellas are our most popular. With 24 panels with assorted colours, making a wonderful rainbow umbrella. This will brighten up any rainy day!

**NEW AND IMPROVED FOR 2023** 