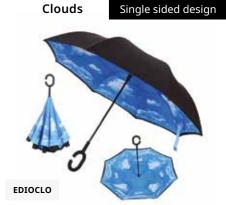

## Inside Out Stick

Soakes' inside out floral umbrellas feature fibreglass ribs, a truly revolutionary handle allowing total flexibility, and a double cover print meaning that our inside out umbrellas are printed on the inside and outside unlike most others. Manual Opening.

All floral umbrellas feature double sided designs

**Blue Daisy** 

**White Daisy** 

**Gerbera Daisy** 

Soake Umbrella Stands

2 sided, Stick only, holds 40.

Holds 12 folding umbrellas.

Soake Counter display for gift box folding umbrellas. Holds 12.