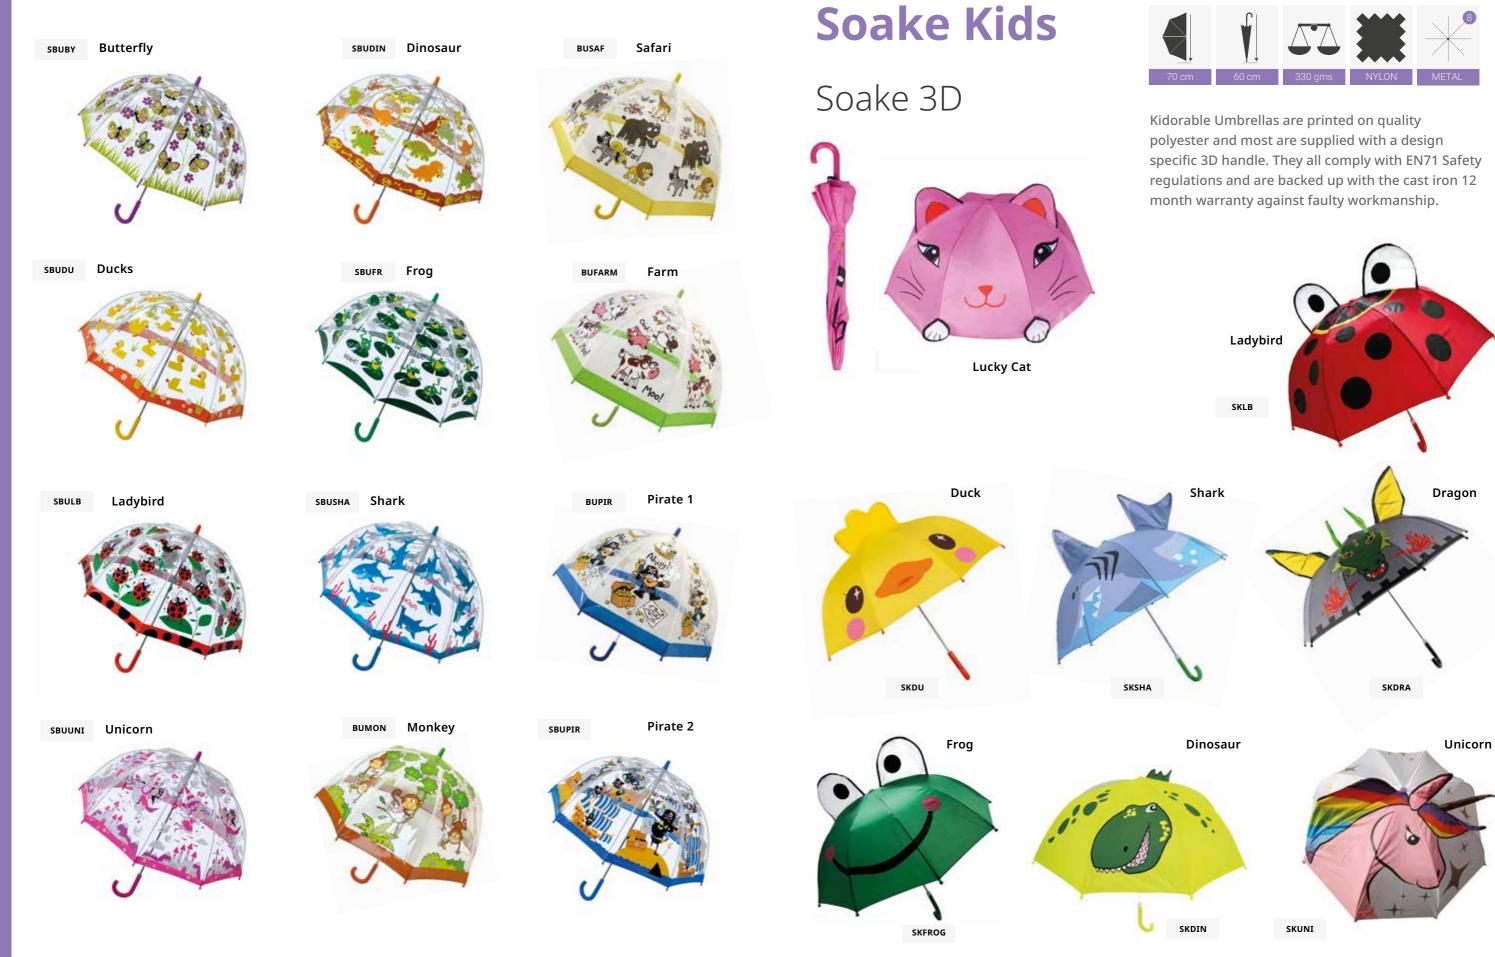

## **Soake Kids**

Bugzz Umbrella

The number 1 BEST SELLER! Manufactured with high strength, high flexibility, fibre glass ribs, a child safe internal runner and the canopy is made from crystal clear PVC. Bugzz umbrellas are backed up by our cast iron 12 month warranty against faulty workmanship.