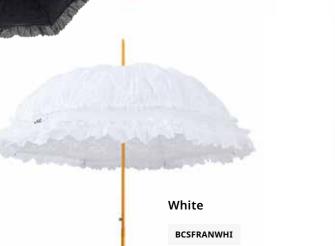

# **Boutique**

Francesca Ruffle Lace Umbrella

Introducing our new top of the range, high quality lace umbrella. These umbrellas are stunning with the Ruffle detail on the canopy and the gorgeous detailed flowered lace underneath, either in black or white lace to suit the colour of the umbrella. It has a gold colour shaft and handle, made with fiberglass ribs to give it that extra strength. Perfect for weddings, a trip to the races or any special occasion. This umbrella is the perfect accessory to make you smile.