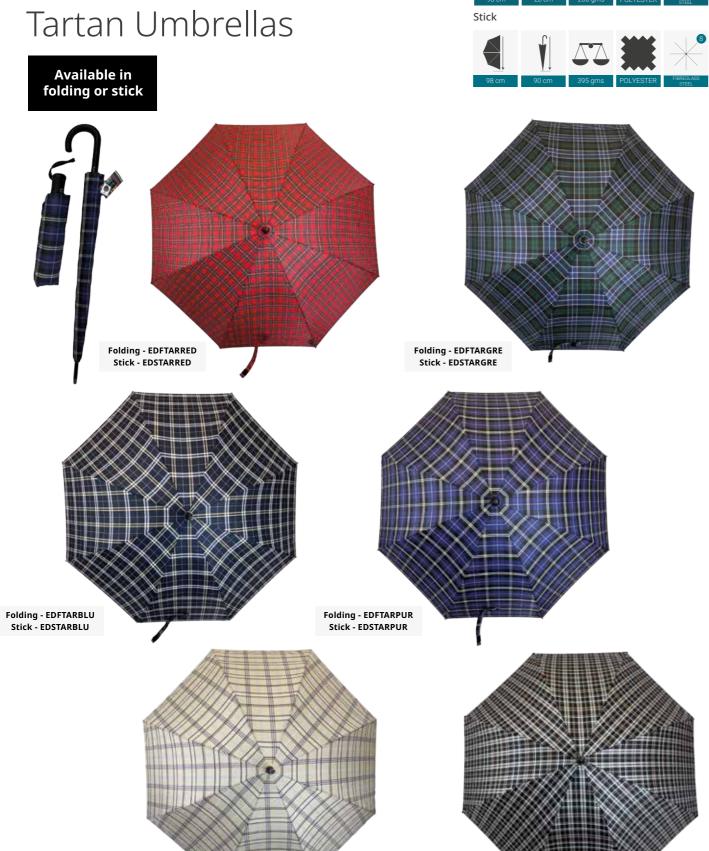

# **Everyday**

Everyday Umbrellas

Folding - EDFTARBLA

Stick - EDSTARBLA

30. 31.