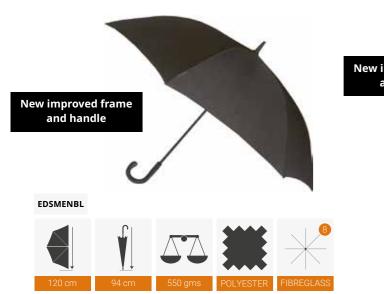

## Classic Stick

Our mens umbrella collection has been designed and built to our exacting standards. We have a selection of slick frames and handles in compact, stick and golf styles.

## Mens

## Folding Umbrella

Our mens folding umbrella collection has been designed to our exact standards. We have a range of folding telescopic style umbrellas in various sizes.

53.

52.

EDFM871G

Auto open/close