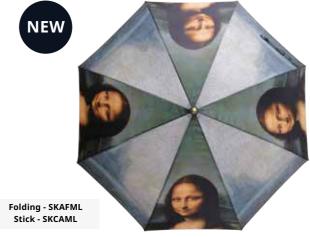

Folded - Comes with gift box & printed sleeve

**Blue Daisy** Folding - SKFFBD Stick - SKCFBD

Seurate - La Grande Jatte

Da Vinci - Mona Lisa

**Monet - Water Lillies** 

Franz Marc - Birds

Cezanne - The Brooke