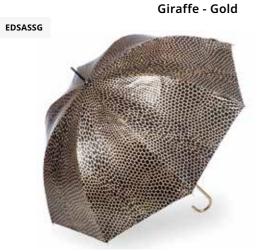

Piano Notes \*please note weight 225gms

& faux leatherette hook handle.

Our popular stylish metallic animal print umbrellas

are the perfect ran accessory. With automatic open

**Everyday** 

## Metallic Animal Print Umbrella

**EDSASSS** 

Snake Skin - Gold

Snake Skin - Silver