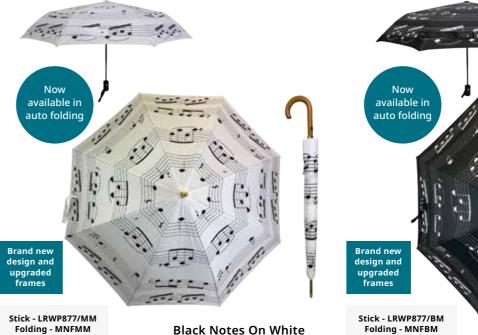

#### New to Soake -

- Super Minis Handbag size Available in 5 colours, Black, Navy, Green, Pink and Purple
- **Retro Leopard Print with match colour handle** Retro Leopard Print with match colour handle- Available in 6 colours, Funky Orange, Fire Red, Funky Orange, Saffron Yellow, Mint Green & Electric Blue
- StormKing Ultra Golf available Available in April 2025
- Stormking 5 new art designs, a Blue Daisy added to our Floral and a Stained Glass Butterfly
- Patterned Pagodas New Colours added Green, Pink and Navy
- Classic Colour Change with matching colour handle, available in 5 colours Forest Green, Vintage White, Peachy Pink, Black, Navy, and Avocado Green
- Heart Umbrella Rainbow version
- Francesca Ruffle Umbrella available in 5 colours Pink, White, Black, Lilac, and Red
- Emily Smith New Design Thomas the Turtle. 6 designs now available in the folding version and 5 in the children's
- Piano Notes and Music Notes Now available in the folding as well as the stick
- Bugzz Kids Robots, Cats and Dogs and Under the Sea
- Soake 3d Pop up for Kids Duck, Shark and Dragon
- Rainbow Folding New Colours added Purple, Pink, Yellow and Green
- Raining Cats and Dogs Folding Now available in the stick version