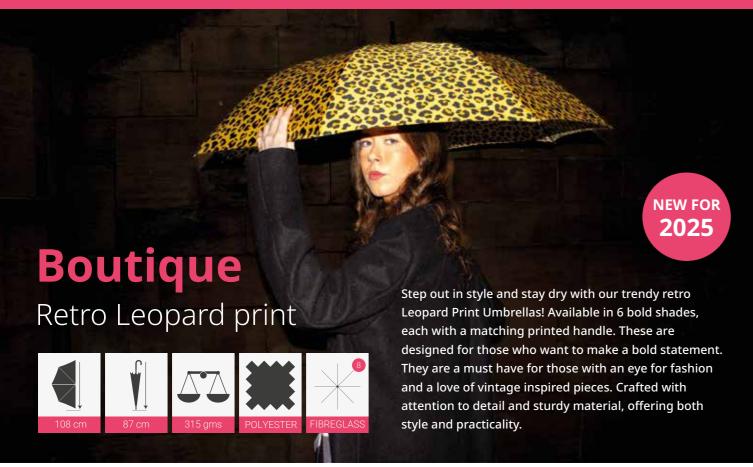

#### New to Soake -

- Super Minis Handbag size Available in 5 colours, Black, Navy, Green, Pink and Purple
- **Retro Leopard Print with match colour handle** Retro Leopard Print with match colour handle- Available in 6 colours, Funky Orange, Fire Red, Funky Orange, Saffron Yellow, Mint Green & Electric Blue
- StormKing Ultra Golf available Available in April 2025
- Stormking 5 new art designs, a Blue Daisy added to our Floral and a Stained Glass Butterfly
- Patterned Pagodas New Colours added Green, Pink and Navy
- Classic Colour Change with matching colour handle, available in 5 colours Forest Green, Vintage White, Peachy Pink, Black, Navy, and Avocado Green
- Heart Umbrella Rainbow version
- Francesca Ruffle Umbrella available in 5 colours Pink, White, Black, Lilac, and Red
- Emily Smith New Design Thomas the Turtle. 6 designs now available in the folding version and 5 in the children's
- Piano Notes and Music Notes Now available in the folding as well as the stick
- Bugzz Kids Robots, Cats and Dogs and Under the Sea
- Soake 3d Pop up for Kids Duck, Shark and Dragon
- Rainbow Folding New Colours added Purple, Pink, Yellow and Green
- Raining Cats and Dogs Folding Now available in the stick version

## Patterned Pagodas

**Brand new to Soake,** our stunning Patterned Pagoda umbrellas with scalloped Edges for that extra classy look. This stunning umbrella is resistant to the rain and UV Rays. The underside of the umbrella has a layer of high-tech black gum which will protect from the UV Rays. Although primarily intended for protection from the rain it can also be used as a sun parasol!