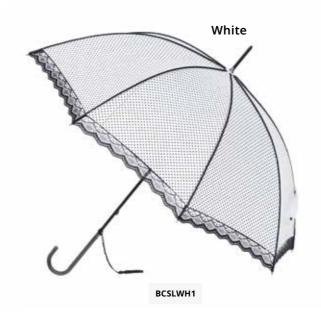

Polka Classic with Lace

Classic shape with simple all over mini polka dot design finished off with a beautiful lace banding.