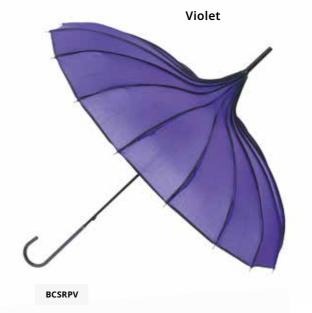

## Patterned Pagodas

**Brand new to Soake,** our stunning Patterned Pagoda umbrellas with scalloped Edges for that extra classy look. This stunning umbrella is resistant to the rain and UV Rays. The underside of the umbrella has a layer of high-tech black gum which will protect from the UV Rays. Although primarily intended for protection from the rain it can also be used as a sun parasol!