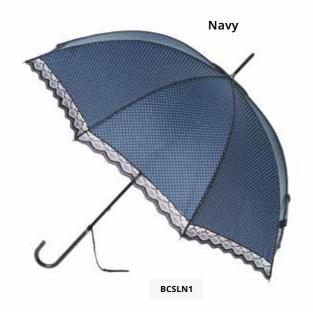

Polka Classic with Lace

Classic shape with simple all over mini polka dot design finished off with a beautiful lace banding.