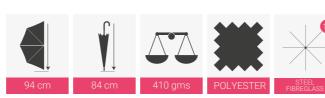

# STORMKING NATURE COLLECTION

#### Available in Stick & Folding

# Stick 98 cm 90 cm 395 gms POLYESTER FIBRE STI