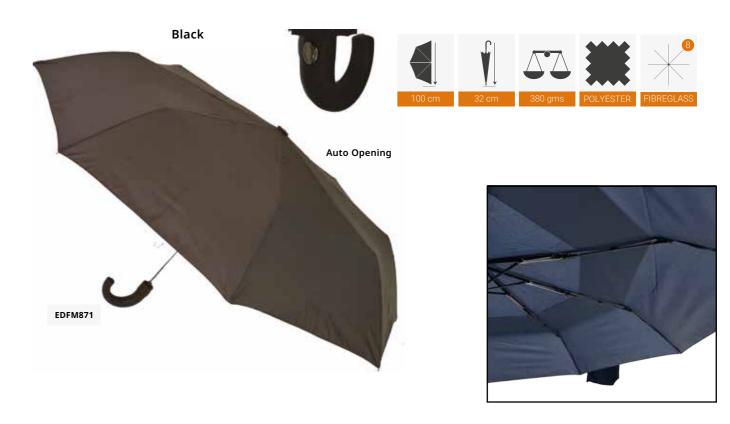

## Folding Umbrella

Our mens folding umbrella collection has been designed to our exact standards. We have a range of folding telescopic style umbrellas in various sizes.

53.

52.

EDFM871G

Auto open/close