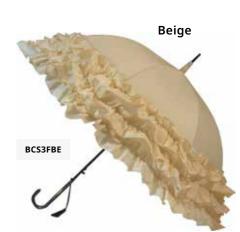

## Frilled Pagodas

Beige

BCSPABE

Our frilled pagodas are just that little bit more special than the classic pagodas, finished with 2 layers of frill, they complement any outfit as a sunshade or to shetler from the showers. Manual Opening.