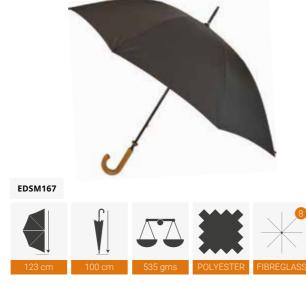

## Classic Stick

Our mens umbrella collection has been designed and built to our exacting standards. We have a selection of slick frames and handles in compact, stick and golf styles.

## Mens

## Folding Umbrella

Our mens folding umbrella collection has been designed to our exact standards. We have a range of folding telescopic style umbrellas in various sizes.

53.

52.

EDFM871G

Auto open/close