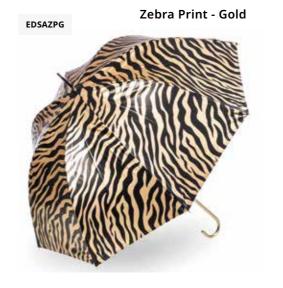

## Metallic Animal Print Umbrella

**EDSASSS** 

Snake Skin - Gold

Snake Skin - Silver