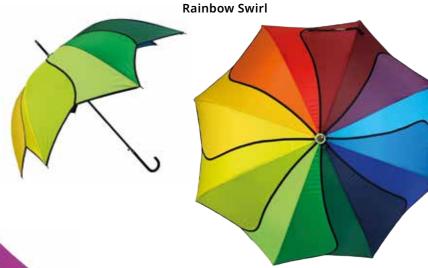

## Swirl Stick Umbrellas

Beautiful layered waterproof canopy creating a swirl appearance. Perfect for everyday use as well as for those special occasions. A walking style umbrellas with a faux leather crooked handle.

## Swirl Folding Umbrella

Comes with a coloured sleeve

Black / Cream

Purple / Black

Our fabulous Swirl folding umbrellas incorporate fibreglass into the construction, have a lovely leather effect hook handle and are manual opening. Supplied with matching protective sleeve