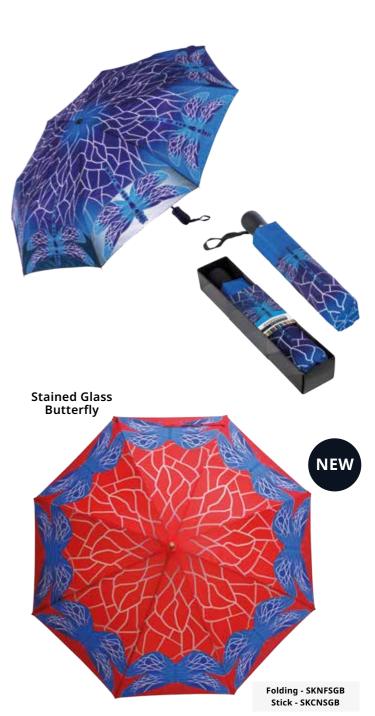

# STORMKING NATURE COLLECTION

#### Available in Stick & Folding

#### Stained Glass Dragonfly