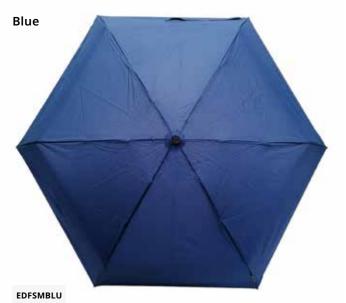

## Super Mini

Welcome to our super mini umbrellas. A lightweight pocket-sized compact umbrellas. A perfect size to pop in your pocket or handbagshould you need it, especially with the unpredictable weather conditions. A polyester fabric canopy, one part fibreglass ribs. Manual opening.