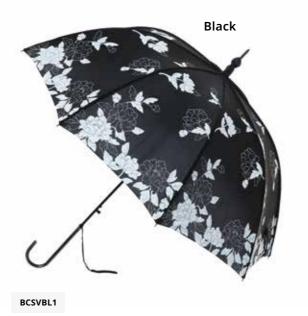

# **Boutique**

Vintage Leaves

These lovely umbrellas are both stylish and classic and are offered in our top selling colours. Beautiful detailing, outstanding quality with a faux leatherette handle and fancy black tassel. Automatic opening.