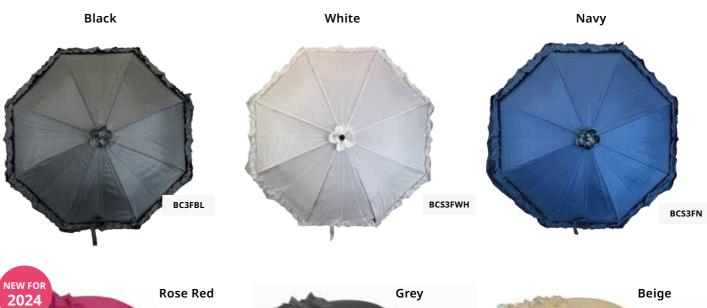

# **Boutique**

Vintage Leaves

These lovely umbrellas are both stylish and classic and are offered in our top selling colours. Beautiful detailing, outstanding quality with a faux leatherette handle and fancy black tassel. Automatic opening.