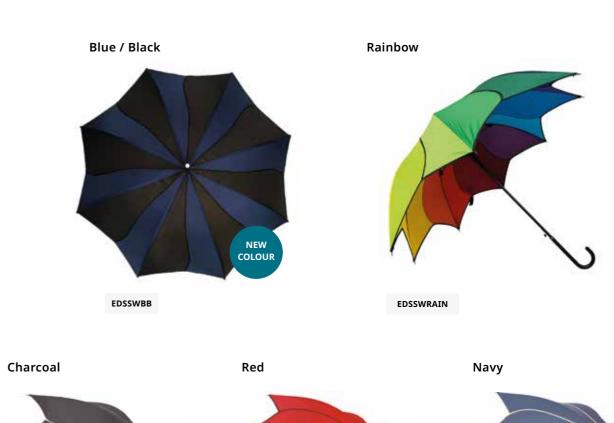

## Swirl Folding Umbrella

Comes with a coloured sleeve

Black / Cream

Purple / Black

Our fabulous Swirl folding umbrellas incorporate fibreglass into the construction, have a lovely leather effect hook handle and are manual opening. Supplied with matching protective sleeve

Pink / Black

Red / Black

Navy / Cream **EDFSWNC** 

Blue / Black

Charcoal / Cream

#### EDSRAIN | EDSKAL | EDSMONO

**EDSRAINR** 

Large Rainbow 105cm Small Rainbow 88cm

Rainbow Folding

ailable in 6 other colours -

Soake Cardboard display holds 12 folding umbrellas.

### Rainbow Umbrellas

These bright rainbow umbrellas are our most popular. With 24 panels with assorted colours, making a wonderful rainbow umbrella. This will brighten up any rainy day!

**NEW AND IMPROVED FOR 2023** 