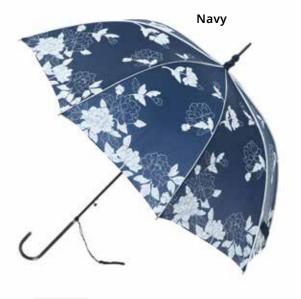

# **Boutique**

Vintage Leaves

These lovely umbrellas are both stylish and classic and are offered in our top selling colours. Beautiful detailing, outstanding quality with a faux leatherette handle and fancy black tassel. Automatic opening.