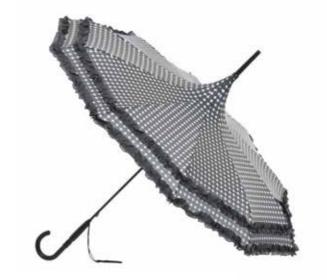

These stunning Pagoda shape umbrellas have a classic printed polka dot design, rubberised handle, black tassel and are finished off with a double frill.

Pink BCSFRANPIN

Charcoal BCSFPCH1

BCSFPBL1

Black

White