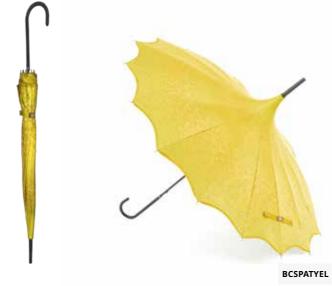

## Patterned Pagodas

**Brand new to Soake,** our stunning Patterned Pagoda umbrellas with scalloped Edges for that extra classy look. This stunning umbrella is resistant to the rain and UV Rays. The underside of the umbrella has a layer of high-tech black gum which will protect from the UV Rays. Although primarily intended for protection from the rain it can also be used as a sun parasol!