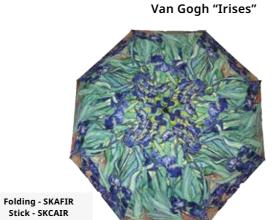

Degas "Ballet Lesson"

Folding - SKFFSF Stick - SKCFSF

Folding - SKAFOTR Stick - SKCAOTR

Munch "The Scream"

Folding - SKAFJB Stick - SKCAJB

Folding - SKAFMS Stick - SKCAMS

Van Gogh "Starry Night"

Folding - SKAFSN Stick - SKACSN