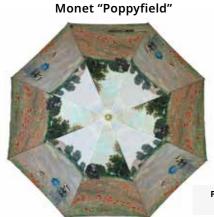

#### Stick

STORMKING ART COLLECTION

Available in Stick & Folding

Folding

**Orange Daisy** Folding - SKFFOD

**Gerbera Daisy** Folding - SKFFGD Stick - SKCFGD

Stick - SKCFOD

Sunflower

Folded - Comes with gift box & printed sleeve

**Blue Daisy** Folding - SKFFBD Stick - SKCFBD

Seurate - La Grande Jatte

Da Vinci - Mona Lisa

**Monet - Water Lillies** 

Franz Marc - Birds

Cezanne - The Brooke