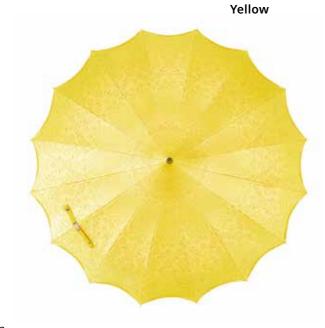

#### STORMKING FLORAL COLLECTION

#### Stick

STORMKING ART COLLECTION

Available in Stick & Folding

Folding

**Orange Daisy** Folding - SKFFOD

**Gerbera Daisy** Folding - SKFFGD Stick - SKCFGD

Stick - SKCFOD

Sunflower