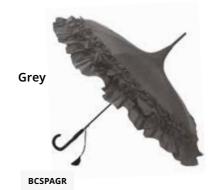

## Patterned Pagodas

**Brand new to Soake,** our stunning Patterned Pagoda umbrellas with scalloped Edges for that extra classy look. This stunning umbrella is resistant to the rain and UV Rays. The underside of the umbrella has a layer of high-tech black gum which will protect from the UV Rays. Although primarily intended for protection from the rain it can also be used as a sun parasol!

These stunning Pagoda shape umbrellas have a classic printed polka dot design, rubberised handle, black tassel and are finished off with a double frill.

Pink BCSFRANPIN

Charcoal BCSFPCH1

BCSFPBL1

Black

White