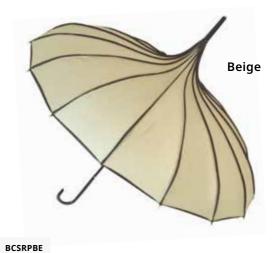

## Frilled Pagodas

Beige

BCSPABE

Our frilled pagodas are just that little bit more special than the classic pagodas, finished with 2 layers of frill, they complement any outfit as a sunshade or to shetler from the showers. Manual Opening.