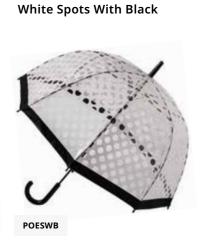

## Clear POE Dome Umbrella

Soake clear dome umbrellas are fully automatic opening, have fibreglass ribs, and colour matched handles, tips and ends.

## Clear Pattern Auto Dome

Our fun clear POE dome umbrellas have fibreglass ribs, are automatic opening and feature a colour co-ordinating handle.