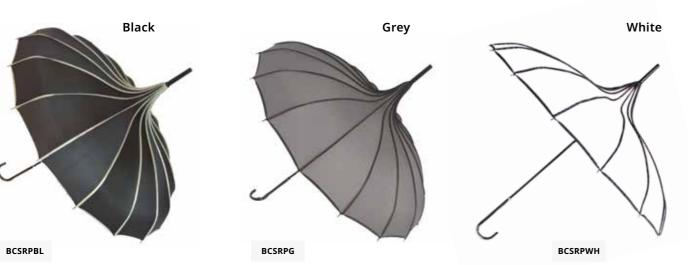

## Patterned Pagodas

**Brand new to Soake,** our stunning Patterned Pagoda umbrellas with scalloped Edges for that extra classy look. This stunning umbrella is resistant to the rain and UV Rays. The underside of the umbrella has a layer of high-tech black gum which will protect from the UV Rays. Although primarily intended for protection from the rain it can also be used as a sun parasol!