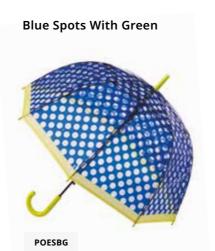

## Clear POE Dome Umbrella

Soake clear dome umbrellas are fully automatic opening, have fibreglass ribs, and colour matched handles, tips and ends.

## Clear Pattern Auto Dome

Our fun clear POE dome umbrellas have fibreglass ribs, are automatic opening and feature a colour co-ordinating handle.