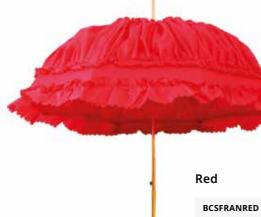

# **Boutique**

Francesca Ruffle Lace Umbrella

Introducing our new top of the range, high quality lace umbrella. These umbrellas are stunning with the Ruffle detail on the canopy and the gorgeous detailed flowered lace underneath, either in black or white lace to suit the colour of the umbrella. It has a gold colour shaft and handle, made with fiberglass ribs to give it that extra strength. Perfect for weddings, a trip to the races or any special occasion. This umbrella is the perfect accessory to make you smile.