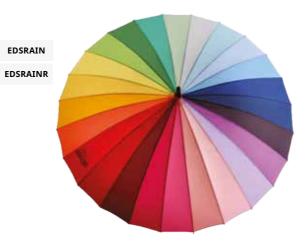

#### EDSRAIN | EDSKAL | EDSMONO

**EDSRAINR** 

Large Rainbow 105cm Small Rainbow 88cm

Rainbow Folding

ailable in 6 other colours -

Soake Cardboard display holds 12 folding umbrellas.

### Rainbow Umbrellas

These bright rainbow umbrellas are our most popular. With 24 panels with assorted colours, making a wonderful rainbow umbrella. This will brighten up any rainy day!

**NEW AND IMPROVED FOR 2023** 