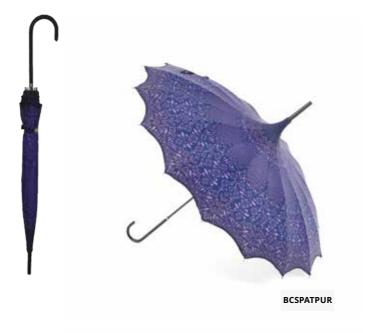

# STORMKING NATURE COLLECTION

#### Available in Stick & Folding

#### Stained Glass Dragonfly