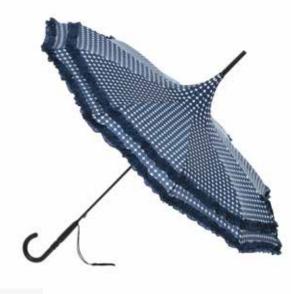

These stunning Pagoda shape umbrellas have a classic printed polka dot design, rubberised handle, black tassel and are finished off with a double frill.

Pink BCSFRANPIN

Charcoal BCSFPCH1

BCSFPBL1

Black

White