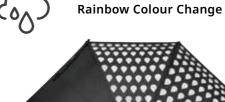

## Colour Change Stick Umbrella

Brand new design and upgraded frames & handles

These popular colour change stick umbrella magically transform when exposed to rain. Automatic opening and hook handle.

Available in folding or stick

Poppy Colour Change

EDSRAC

Folding - EDFRAC