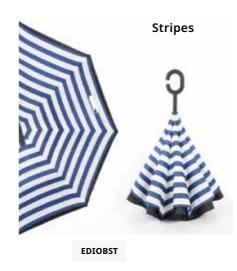

ic open







**Everyday** 

## Metallic Animal Print Umbrella











**EDSASSS** 



Snake Skin - Gold



Snake Skin - Silver











## **Everyday**

## Colour Change Stick Umbrella

Brand new design and upgraded frames & handles



These popular colour change stick umbrella magically transform when exposed to rain. Automatic opening and hook handle.

Available in folding or stick



Poppy Colour Change









EDSRAC

Folding - EDFRAC

## Inside Out Stick











Soakes' inside out floral umbrellas feature fibreglass ribs, a truly revolutionary handle allowing total flexibility, and a double cover print meaning that our inside out umbrellas are printed on the inside and outside unlike most others. Manual Opening.

All floral umbrellas feature double sided designs















**Blue Daisy** 



**White Daisy** 



**Gerbera Daisy** 

Soake Umbrella Stands







2 sided, Stick only, holds 40.



Holds 12 folding umbrellas.

Soake Counter display for gift box folding umbrellas. Holds 12.











#### EDSRAIN | EDSKAL | EDSMONO



**EDSRAINR** 













Large Rainbow 105cm Small Rainbow 88cm



Rainbow Folding



ailable in 6 other colours -

Soake Cardboard display holds 12 folding umbrellas.

### Rainbow Umbrellas

These bright rainbow umbrellas are our most popular. With 24 panels with assorted colours, making a wonderful rainbow umbrella. This will brighten up any rainy day!







**NEW AND IMPROVED FOR 2023** 

## Rainbow Umbrellas



Large Rainbow Golf Umbrella



Large Rainbow Golf - Full Colour



EDSSWRAIN





Folding - EDFTARCRE

Stick - ED