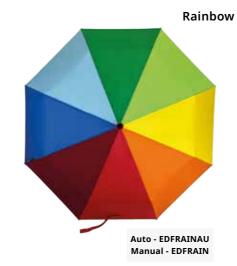

#### EDSRAIN | EDSKAL | EDSMONO

**EDSRAINR** 

Large Rainbow 105cm Small Rainbow 88cm

Rainbow Folding

ailable in 6 other colours -

Soake Cardboard display holds 12 folding umbrellas.

### Rainbow Umbrellas

These bright rainbow umbrellas are our most popular. With 24 panels with assorted colours, making a wonderful rainbow umbrella. This will brighten up any rainy day!

**NEW AND IMPROVED FOR 2023** 