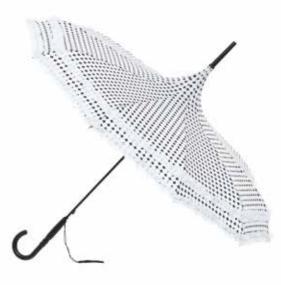

These stunning Pagoda shape umbrellas have a classic printed polka dot design, rubberised handle, black tassel and are finished off with a double frill.

Pink BCSFRANPIN

Charcoal BCSFPCH1

BCSFPBL1

Black

White