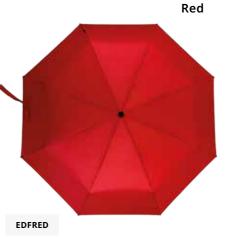

## Super Mini

Welcome to our super mini umbrellas. A lightweight pocket-sized compact umbrellas. A perfect size to pop in your pocket or handbagshould you need it, especially with the unpredictable weather conditions. A polyester fabric canopy, one part fibreglass ribs. Manual opening.