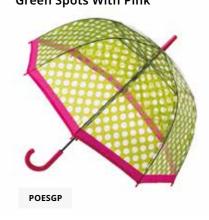

## Polka Dot Pagodas

Brand New to Soake: We would like to welcome our new Polka Dot Pagodas. A gorgeous addition to our popular Pagoda Range. Available in bright, eye catching colours to cheer up any rainy day. These can also be used as sun parasols. It is a perfect accessory for that special day out or everyday use. They are manual opening with a black sophisticated Faux Leather handle and a metal frame. If you want a stylish umbrella, this is definitely the one for you.