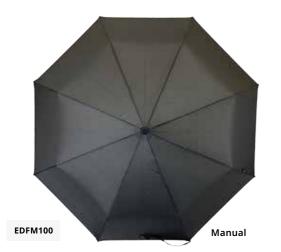

## Folding Umbrella

Our mens folding umbrella collection has been designed to our exact standards. We have a range of folding telescopic style umbrellas in various sizes.

53.

52.

EDFM871G

Auto open/close