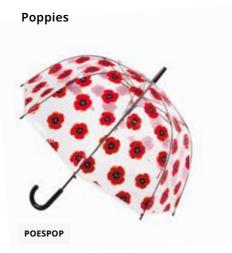

## Clear POE Dome Umbrella

Soake clear dome umbrellas are fully automatic opening, have fibreglass ribs, and colour matched handles, tips and ends.

## Clear Pattern Auto Dome

Our fun clear POE dome umbrellas have fibreglass ribs, are automatic opening and feature a colour co-ordinating handle.