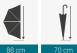

#### EDSRAIN | EDSKAL | EDSMONO

**EDSRAINR** 

Large Rainbow 105cm Small Rainbow 88cm

Rainbow Folding

ailable in 6 other colours -

Soake Cardboard display holds 12 folding umbrellas.