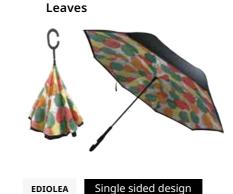

## Inside Out Stick

Soakes' inside out floral umbrellas feature fibreglass ribs, a truly revolutionary handle allowing total flexibility, and a double cover print meaning that our inside out umbrellas are printed on the inside and outside unlike most others. Manual Opening.

All floral umbrellas feature double sided designs

**Blue Daisy** 

**White Daisy** 

**Gerbera Daisy** 

Soake Umbrella Stands

2 sided, Stick only, holds 40.

Holds 12 folding umbrellas.

Soake Counter display for gift box folding umbrellas. Holds 12.