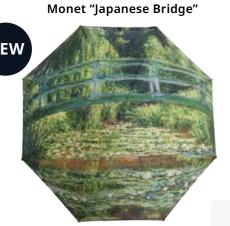

Degas "Ballet Lesson"

Folding - SKFFSF Stick - SKCFSF

Folding - SKAFOTR Stick - SKCAOTR

Munch "The Scream"

Folding - SKAFJB Stick - SKCAJB

Folding - SKAFMS Stick - SKCAMS

Van Gogh "Starry Night"

Folding - SKAFSN Stick - SKACSN