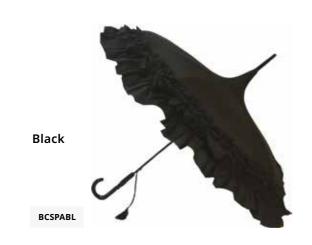

## Frilled Pagodas

Beige

BCSPABE

Our frilled pagodas are just that little bit more special than the classic pagodas, finished with 2 layers of frill, they complement any outfit as a sunshade or to shetler from the showers. Manual Opening.