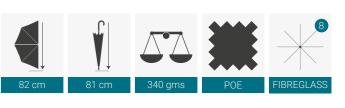

## Clear POE Dome Umbrella

Soake clear dome umbrellas are fully automatic opening, have fibreglass ribs, and colour matched handles, tips and ends.

## Clear Pattern Auto Dome

Our fun clear POE dome umbrellas have fibreglass ribs, are automatic opening and feature a colour co-ordinating handle.