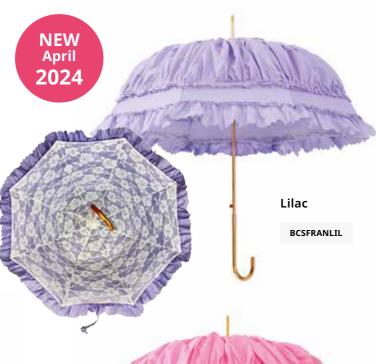

# **Boutique**

Francesca Ruffle Lace Umbrella

Introducing our new top of the range, high quality lace umbrella. These umbrellas are stunning with the Ruffle detail on the canopy and the gorgeous detailed flowered lace underneath, either in black or white lace to suit the colour of the umbrella. It has a gold colour shaft and handle, made with fiberglass ribs to give it that extra strength. Perfect for weddings, a trip to the races or any special occasion. This umbrella is the perfect accessory to make you smile.