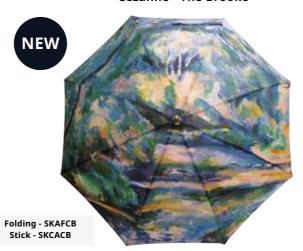

Folded - Comes with gift box & printed sleeve

**Blue Daisy** Folding - SKFFBD Stick - SKCFBD

Seurate - La Grande Jatte

Da Vinci - Mona Lisa

**Monet - Water Lillies** 

Franz Marc - Birds

Cezanne - The Brooke