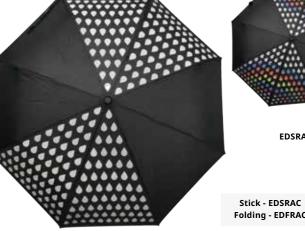

## Colour Change Stick Umbrella

Brand new design and upgraded frames & handles

These popular colour change stick umbrella magically transform when exposed to rain. Automatic opening and hook handle.

Available in folding or stick

Poppy Colour Change

EDSRAC

Folding - EDFRAC