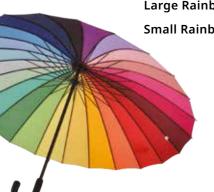

#### EDSRAIN | EDSKAL | EDSMONO

**EDSRAINR** 

Large Rainbow 105cm Small Rainbow 88cm

Rainbow Folding

ailable in 6 other colours -

Soake Cardboard display holds 12 folding umbrellas.

### Rainbow Umbrellas

These bright rainbow umbrellas are our most popular. With 24 panels with assorted colours, making a wonderful rainbow umbrella. This will brighten up any rainy day!

**NEW AND IMPROVED FOR 2023** 