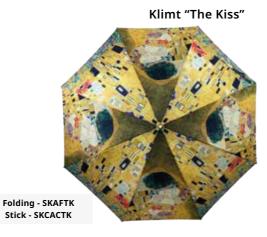

Degas "Ballet Lesson"

Folding - SKFFSF Stick - SKCFSF

Folding - SKAFOTR Stick - SKCAOTR

Munch "The Scream"

Folding - SKAFJB Stick - SKCAJB

Folding - SKAFMS Stick - SKCAMS

Van Gogh "Starry Night"

Folding - SKAFSN Stick - SKACSN