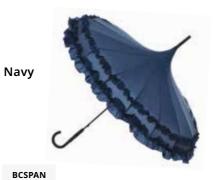

## Patterned Pagodas

**Brand new to Soake,** our stunning Patterned Pagoda umbrellas with scalloped Edges for that extra classy look. This stunning umbrella is resistant to the rain and UV Rays. The underside of the umbrella has a layer of high-tech black gum which will protect from the UV Rays. Although primarily intended for protection from the rain it can also be used as a sun parasol!

These stunning Pagoda shape umbrellas have a classic printed polka dot design, rubberised handle, black tassel and are finished off with a double frill.

Pink BCSFRANPIN

Charcoal BCSFPCH1

BCSFPBL1

Black

White

BCSFPN1

Navy