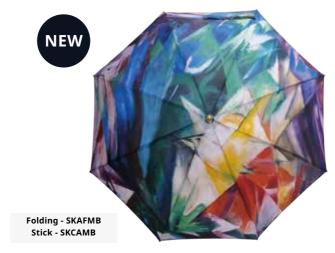

Degas "Ballet Lesson"

Folding - SKFFSF Stick - SKCFSF

Folding - SKAFOTR Stick - SKCAOTR

Munch "The Scream"

Folding - SKAFJB Stick - SKCAJB

Folding - SKAFMS Stick - SKCAMS

Van Gogh "Starry Night"

Folding - SKAFSN Stick - SKACSN