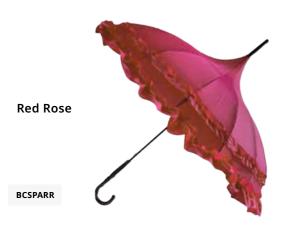

## Frilled Pagodas

Beige

BCSPABE

Our frilled pagodas are just that little bit more special than the classic pagodas, finished with 2 layers of frill, they complement any outfit as a sunshade or to shetler from the showers. Manual Opening.