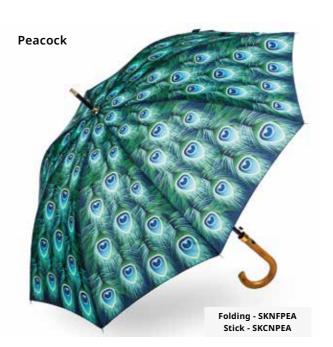

**Orange Daisy** Folding - SKFFOD

**Gerbera Daisy** Folding - SKFFGD Stick - SKCFGD



Stick - SKCFOD

Sunflower

Folded - Comes with gift box & printed sleeve





**Blue Daisy** Folding - SKFFBD Stick - SKCFBD



Seurate - La Grande Jatte



Da Vinci - Mona Lisa



**Monet - Water Lillies** 



Franz Marc - Birds



Cezanne - The Brooke



Degas "Ballet Lesson"



Folding - SKFFSF Stick - SKCFSF



Folding - SKAFOTR Stick - SKCAOTR



Munch "The Scream"



Folding - SKAFJB Stick - SKCAJB



Folding - SKAFMS Stick - SKCAMS



Van Gogh "Starry Night"

Folding - SKAFSN Stick - SKACSN



Caillebotte "Paris Rainy Day"



Folding - SKAFPF Stick - SKCAPF



Folding - SKAFPRD Stick - SKCAPRD

# STORMKING NATURE COLLECTION

#### Available in Stick & Folding

#### Stained Glass Dragonfly





# Stick 98 cm 90 cm 395 gms POLYESTER FIBRE STI





# **Everyday Collection.**

Our fantastic everyday collection brings you a variety of umbrellas for everyday use.

# **Everyday**

## Clear Vinyl Dome Umbrella



Our very own high quality clear dome umbrella with Fibreglass ribs and an easy open and close mechanism featuring colour co-ordinating handles and ferrule.



EDSCDBB

Pink

EDSCDP

EDSCDR

## Clear POE Dome Umbrella



Soake clear dome umbrellas are fully automatic opening, have fibreglass ribs, and colour matched handles, tips and ends.



# **Everyday**

## Clear Pattern Auto Dome



Our fun clear POE dome umbrellas have fibreglass ribs, are automatic opening and feature a colour co-ordinating handle.





















## Swirl Stick Umbrellas



Beautiful layered water