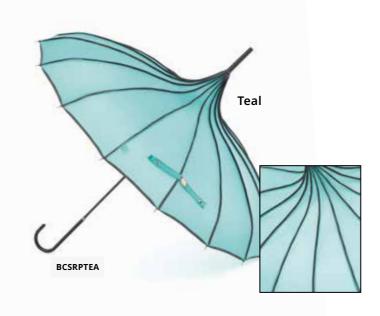

## Classic Pagodas

Our classic pagodas are the perfect accessory come rain or shine, ideal for the very best of occasions.

Comes with black tassel and a manual opening.

#### Watch out for new colours!