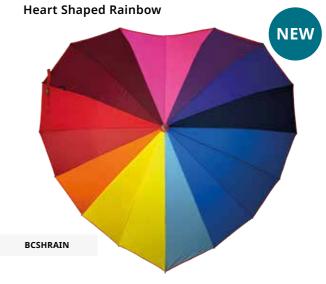

BCSVBWH1

BCSVCN1

Heart Shape

**LED Light** 

LEDHRED

Umbrella

Soake Heart Shape umbrellas are manufactured using fibreglass ribs, a strong and comfortable EVA

soft feel colour-matched handle and guarenteed

to turn heads wherever you go.

36. 37.