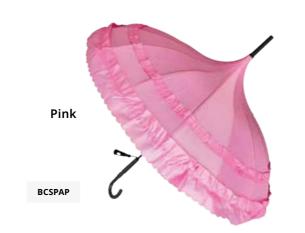

## Patterned Pagodas

**Brand new to Soake,** our stunning Patterned Pagoda umbrellas with scalloped Edges for that extra classy look. This stunning umbrella is resistant to the rain and UV Rays. The underside of the umbrella has a layer of high-tech black gum which will protect from the UV Rays. Although primarily intended for protection from the rain it can also be used as a sun parasol!

These stunning Pagoda shape umbrellas have a classic printed polka dot design, rubberised handle, black tassel and are finished off with a double frill.

Pink BCSFRANPIN

Charcoal BCSFPCH1

BCSFPBL1

Black

White