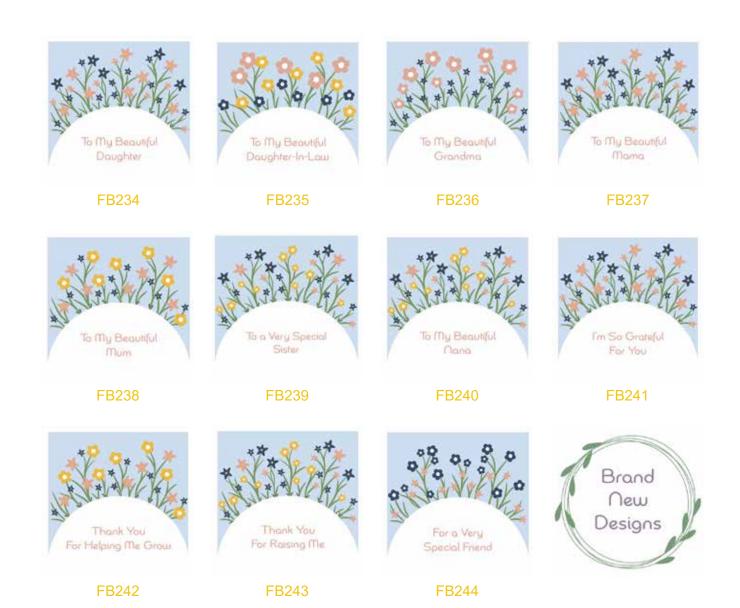

### NEW - The Wildflower Meadow

This beautiful collection of floral designs is inspired by the hedgerows and fields that surround our studio. Perfect for those with a love of the British countryside, the collection includes birthday, new home, sympathy, thinking of you as well as female relation cards.

# NEW - The Wildflower Meadow

Square Cards / 150mm x 150mm / 300 gsm Textured Card / Blank Inside (C) Popsy & Plum 2025 / All Rights Reserved