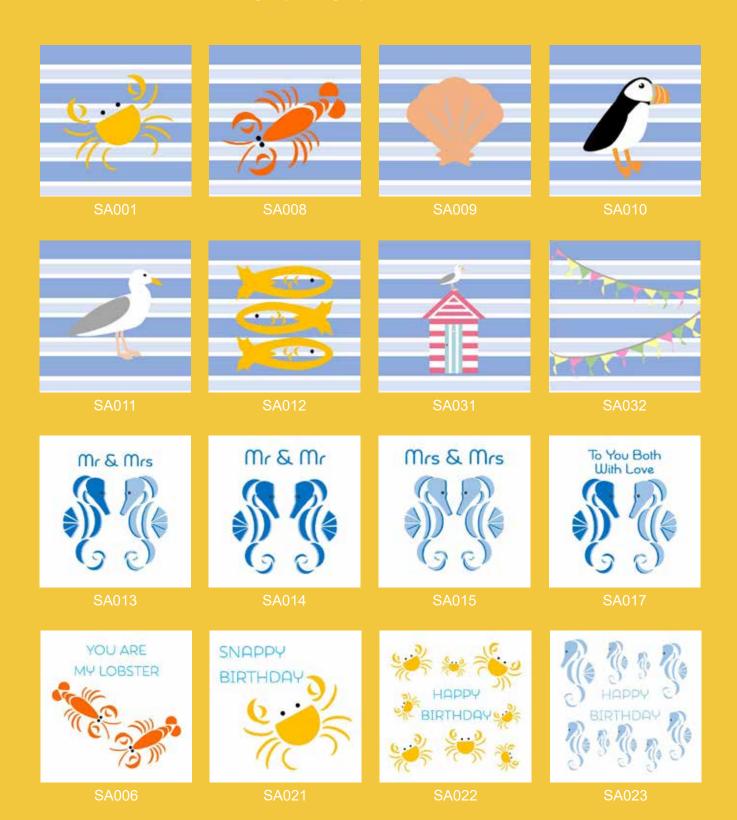

## Salty Air

'Salty Air' is a collection of coastal inspired designs which evokes a nostaligic feeling of seaside adventures.

### Salty Air

SA024 SA025 SA026 SA027

Square Cards / 150mm x 150mm / 300 gsm Textured Card / Blank Inside

(C) Popsu & Plum 2025 / All Rights Reserved

NEW for 2025 Our popular 'Salty Air' designs are now available as portrait size cards!