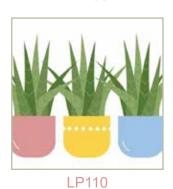

### Leaf Prints

The Leaf Prints collection offers a mix of flora inspired imagery from monstera and palm prints to succulents, cactus and aloe vera.

LP103

Square Cards / 150mm x 150mm / 300 gsm Textured Card / Blank Inside (C) Popsy & Plum 2025 / All Rights Reserved