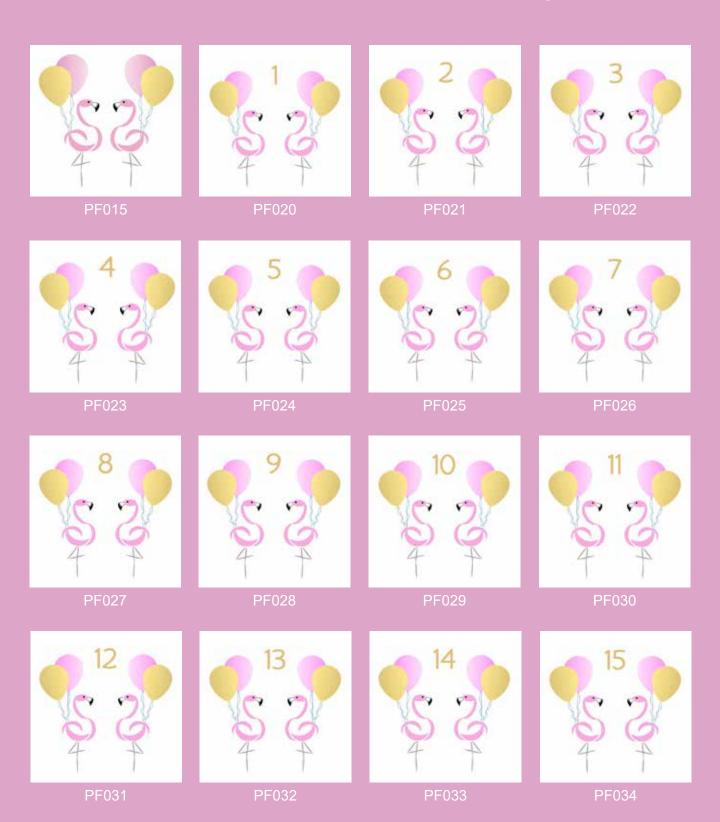

#### Plume & Feather

'Plume & Feather' is a party flamingo inspired collection of numerical celebration cards with numbers 1 through to 15.