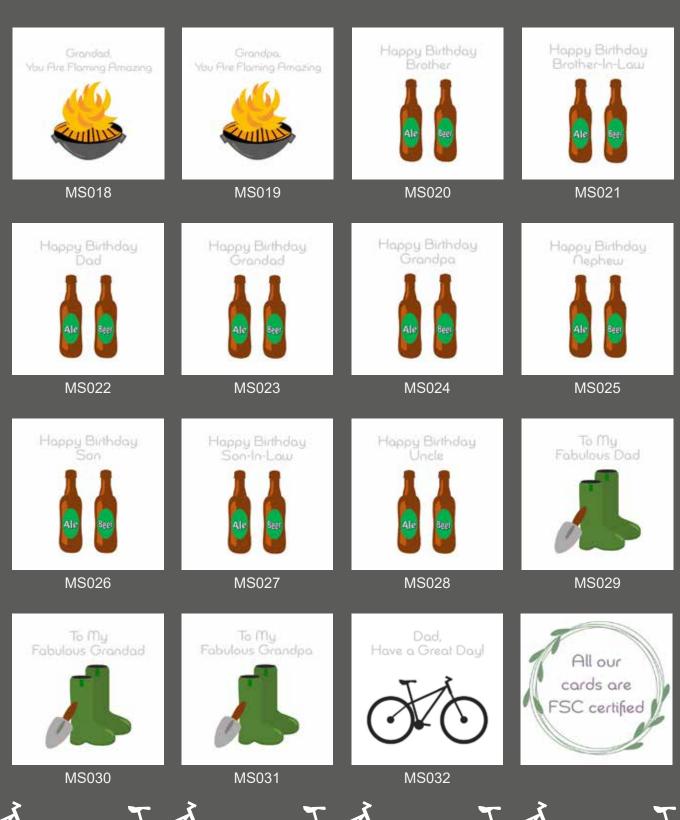

## Master of All He Surveys

Master of All He Surveys is a male inspired collection of 24 designs offering versatility for a host of occasions including birthday and Father's Day.

MS016

MS017

MS015

MS014

# Master of All He Surveys