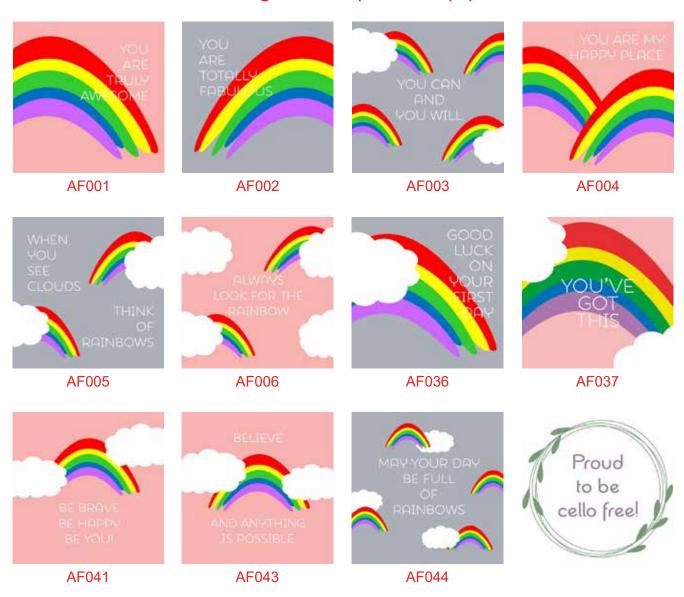

### Awesomely Fab

The Awesomely Fab collection with its bright, bold colours and contemporary, motivational words and sentiments is designed to inspire and uplift.

Square Cards / 150mm x 150mm / 300 gsm Textured Card / Blank Inside (C) Popsy & Plum 2025 / All Rights Reserved