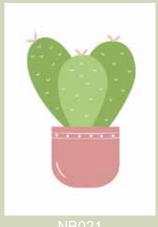

### Leaf Prints

The Leaf Prints collection offers a mix of flora inspired imagery from monstera and palm prints to succulents, cactus and aloe vera.

LP103

Square Cards / 150mm x 150mm / 300 gsm Textured Card / Blank Inside (C) Popsy & Plum 2025 / All Rights Reserved