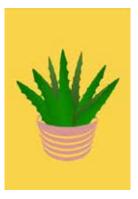

### Leaf Prints

The Leaf Prints collection offers a mix of flora inspired imagery from monstera and palm prints to succulents, cactus and aloe vera.

LP103

Square Cards / 150mm x 150mm / 300 gsm Textured Card / Blank Inside (C) Popsy & Plum 2025 / All Rights Reserved