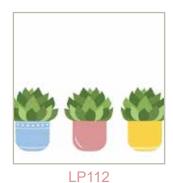

### Leaf Prints

The Leaf Prints collection offers a mix of flora inspired imagery from monstera and palm prints to succulents, cactus and aloe vera.

LP103

Square Cards / 150mm x 150mm / 300 gsm Textured Card / Blank Inside (C) Popsy & Plum 2025 / All Rights Reserved