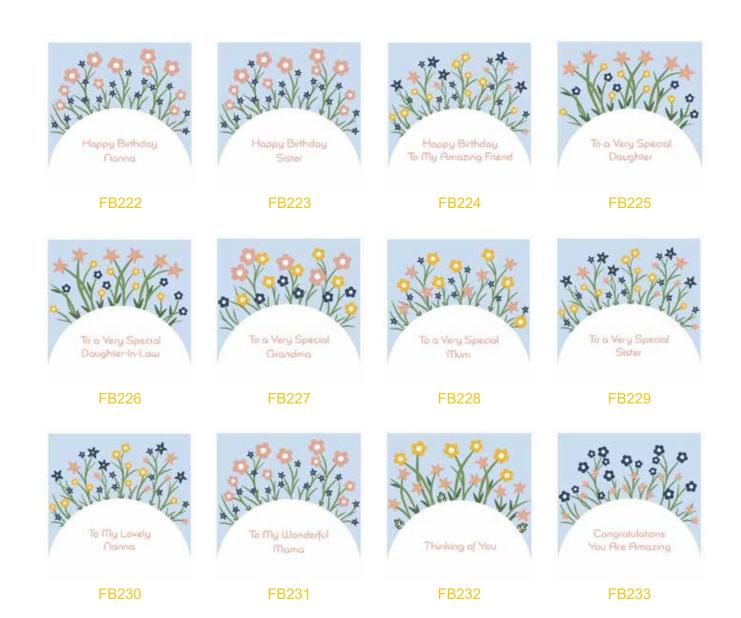

### NEW - The Wildflower Meadow

This beautiful collection of floral designs is inspired by the hedgerows and fields that surround our studio. Perfect for those with a love of the British countryside, the collection includes birthday, new home, sympathy, thinking of you as well as female relation cards.

# NEW - The Wildflower Meadow

Square Cards / 150mm x 150mm / 300 gsm Textured Card / Blank Inside (C) Popsy & Plum 2025 / All Rights Reserved