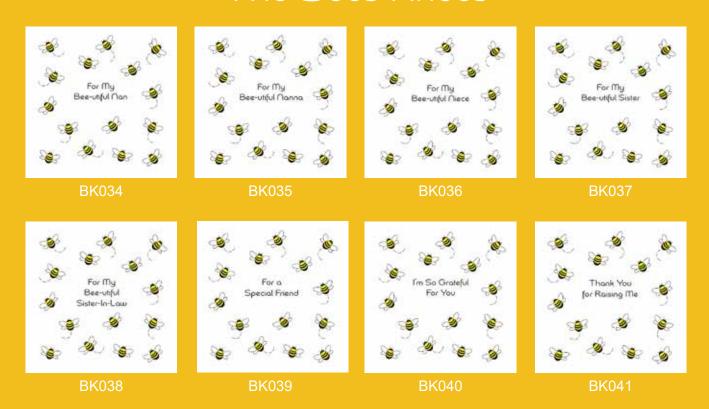

#### The Bees Knees

This timeless collection pays homage to the humblest of garden visitors. With over 40 designs, the range includes birthday, engagement, wedding, new home, and relations to name but a few.