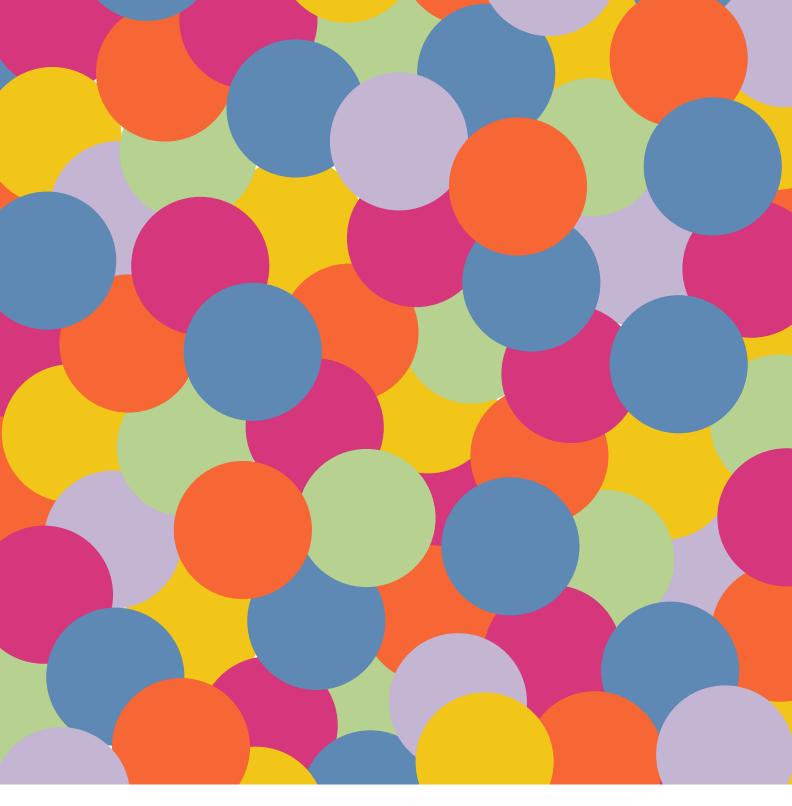

### **NEW** - Popsy Dots

Available in seven different colourways, each collection bursts with a pop of colour. From hot dessert hues combined with spicy undertones through to cornflower blues blended with muted, earthy tones, each collection offers cards with a range of words and sentiments.

Portrait Cards / 150mm x 105mm / 300 gsm Textured Card / Blank Inside (C) Popsy & Plum 2025 / All Rights Reserved

# **NEW** - Popsy Dots

Portrait Cards / 150mm x 105mm / 300 gsm Textured Card / Blank Inside (C) Popsy & Plum 2025 / All Rights Reserved