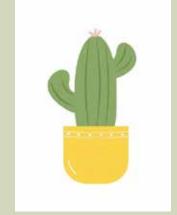

### Leaf Prints

The Leaf Prints collection offers a mix of flora inspired imagery from monstera and palm prints to succulents, cactus and aloe vera.

LP103

Square Cards / 150mm x 150mm / 300 gsm Textured Card / Blank Inside (C) Popsy & Plum 2025 / All Rights Reserved