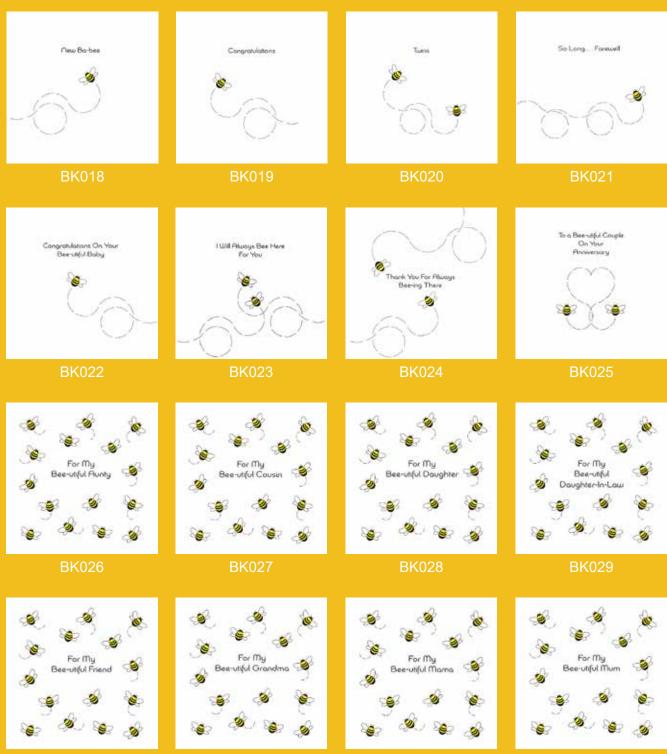

#### The Bees Knees

This timeless collection pays homage to the humblest of garden visitors. With over 40 designs, the range includes birthday, engagement, wedding, new home, and relations to name but a few.