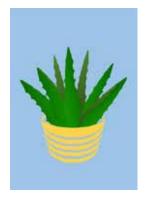

### Leaf Prints

The Leaf Prints collection offers a mix of flora inspired imagery from monstera and palm prints to succulents, cactus and aloe vera.

LP103

Square Cards / 150mm x 150mm / 300 gsm Textured Card / Blank Inside (C) Popsy & Plum 2025 / All Rights Reserved