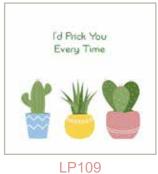

### Leaf Prints

The Leaf Prints collection offers a mix of flora inspired imagery from monstera and palm prints to succulents, cactus and aloe vera.

LP103

Square Cards / 150mm x 150mm / 300 gsm Textured Card / Blank Inside (C) Popsy & Plum 2025 / All Rights Reserved