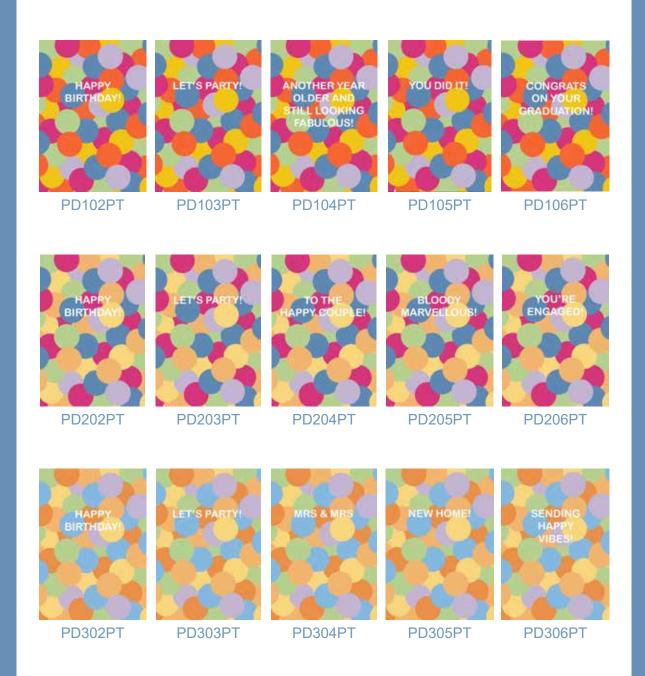

### **NEW** - Popsy Dots

Available in seven different colourways, each collection bursts with a pop of colour. From hot dessert hues combined with spicy undertones through to cornflower blues blended with muted, earthy tones, each collection offers cards with a range of words and sentiments.

Portrait Cards / 150mm x 105mm / 300 gsm Textured Card / Blank Inside (C) Popsy & Plum 2025 / All Rights Reserved

# **NEW** - Popsy Dots

Portrait Cards / 150mm x 105mm / 300 gsm Textured Card / Blank Inside (C) Popsy & Plum 2025 / All Rights Reserved