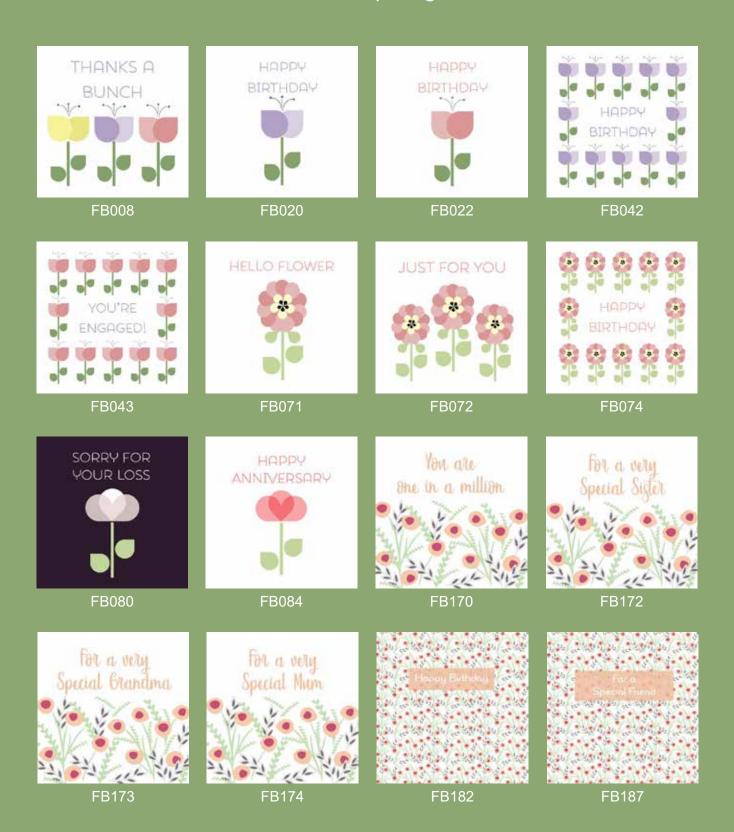

### NEW - The Wildflower Meadow

This beautiful collection of floral designs is inspired by the hedgerows and fields that surround our studio. Perfect for those with a love of the British countryside, the collection includes birthday, new home, sympathy, thinking of you as well as female relation cards.