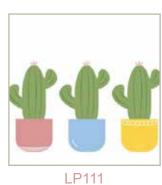

### Leaf Prints

The Leaf Prints collection offers a mix of flora inspired imagery from monstera and palm prints to succulents, cactus and aloe vera.

LP103

Square Cards / 150mm x 150mm / 300 gsm Textured Card / Blank Inside (C) Popsy & Plum 2025 / All Rights Reserved