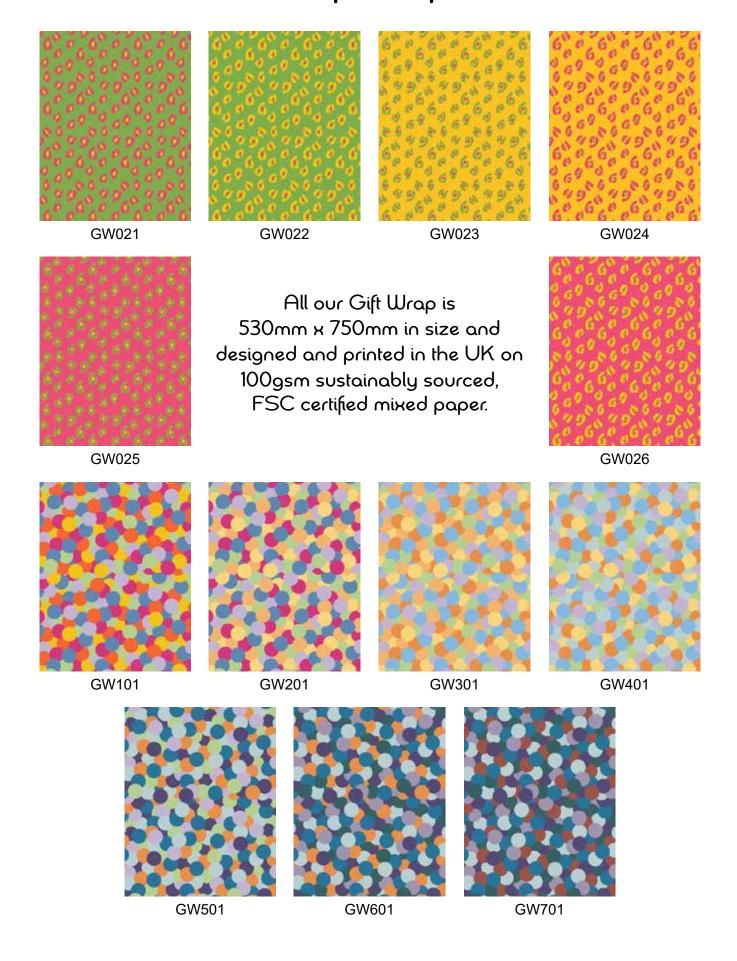

### **NEW** - Popsy Dots

Available in seven different colourways, each collection bursts with a pop of colour. From hot dessert hues combined with spicy undertones through to cornflower blues blended with muted, earthy tones, each collection offers cards with a range of words and sentiments.

# Gift Wrap

#### **GIFT WRAP**

530mm x 750mm in size and printed on uncoated 100gsm, FSC certified mixed paper.