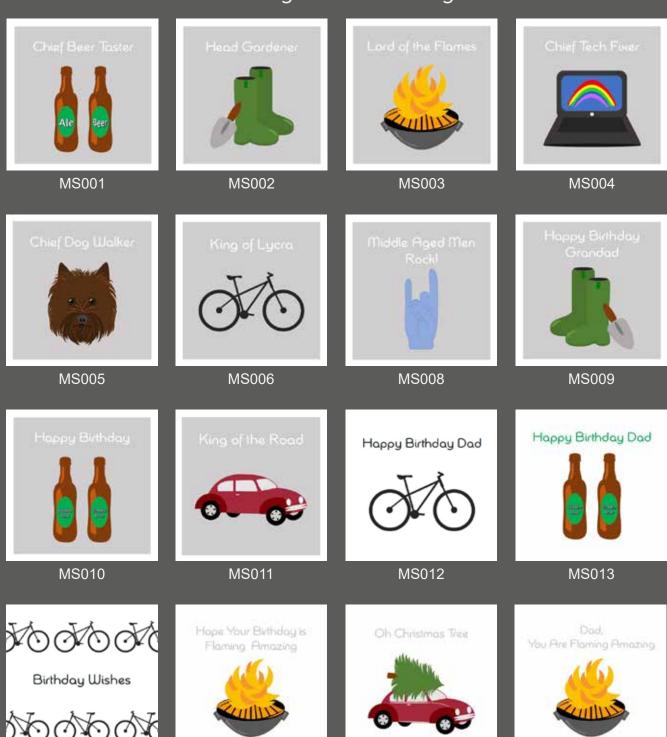

## Master of All He Surveys

Master of All He Surveys is a male inspired collection of 24 designs offering versatility for a host of occasions including birthday and Father's Day.

MS016

MS017

MS015

MS014

# Master of All He Surveys