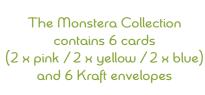

PT008

PT008

PT023

PT023

PT023

The Palm Collection contains 6 cards  $(2 \times \text{pink} / 2 \times \text{yellow} / 2 \times \text{blue})$ and 6 Kraft envelopes

The Rudolph Collection contains 6 cards  $(2 \times \text{red} / 2 \times \text{blue} / 2 \times \text{white})$ and 6 white envelopes