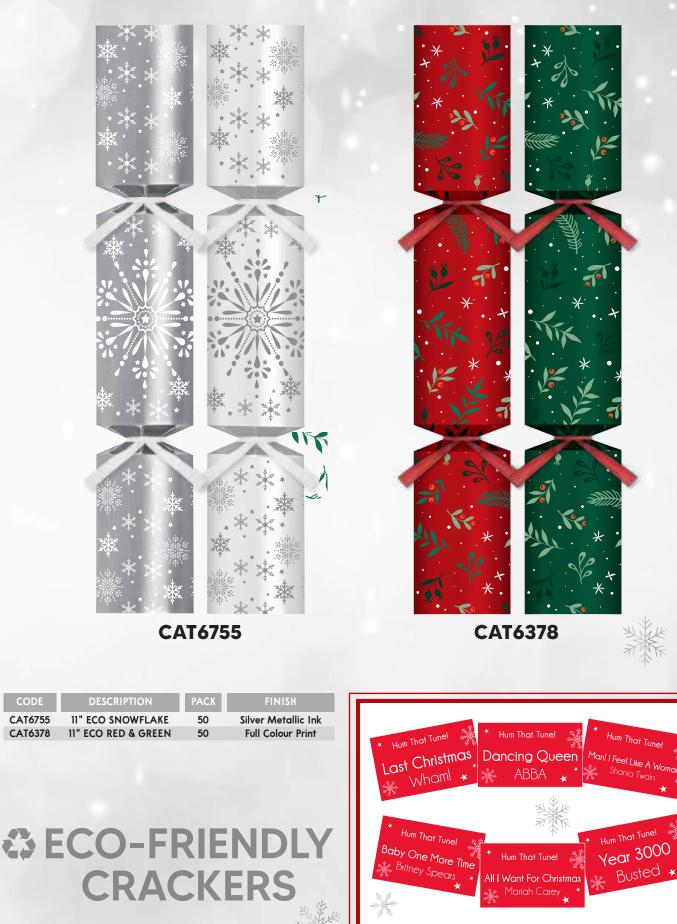

CRACKERS

EACH CRACKER CONTAINS A HAT, MOTTO, SNAP AND HUM THAT TUNE CARD CONTENT

EACH CRACKER CONTAINS A HAT, MOTTO, SNAP AND PAPER CONTENT

50

CAT6379 11" ECO GOLD STARBURST

DESCRIPTION

FINISH Gold Metallic Ink

DESCRIPTION 11" ECO HOLLY JOLLY

FINISH Full Colour Print

50

www.rswinternational.co.uk

EACH CRACKER CONTAINS A HAT, MOTTO, SNAP AND NOVELTY CONTENT

CAT6380

CODE CAT6380 DESCRIPTION 12" ECO MISTLETOE

FINISH Full Colour Print

50