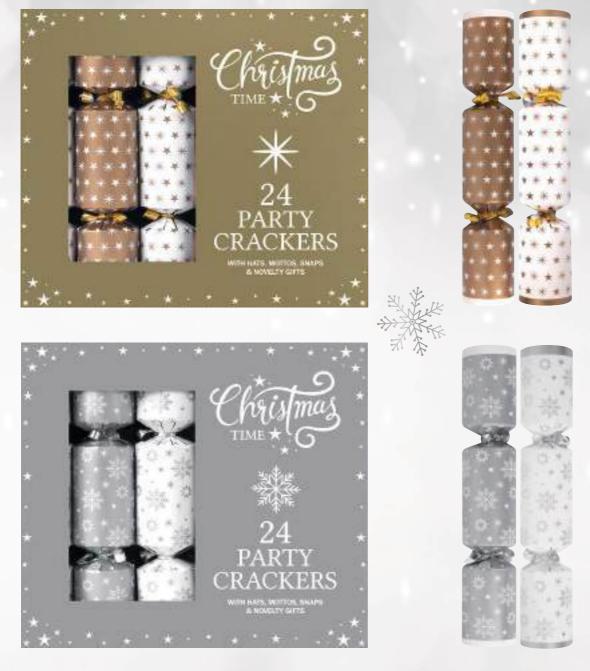

### **24 PARTY BOX CRACKERS**

THESE SMALL SCALE PARTY CRACKERS ARE PERFECT FOR ANY CHRISTMAS PARTY. INCLUDES SNAPS, HATS, MOTTOS & FUN GIFTS. RECYCLABLE CRACKERS & PACKAGING.

| CODE   | DESCRIPTION     | PACK | FINISH     |
|--------|-----------------|------|------------|
| XM6500 | 9" GOLD STARS   | 24   | Gold Ink   |
| XM6501 | 9" SILVER STARS | 24   | Silver Ink |