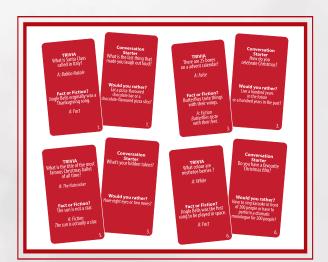

# CRACKERS

EACH CRACKER CONTAINS A HAT, MOTTO, SNAP AND TRIVIA CARD CONTENT

CAT6302/6302-100

CAT6303/6303-100

| CODE        | DESCRIPTION          | PACK | FINISH              |
|-------------|----------------------|------|---------------------|
| CAT6302     | 10" STARS            | 50   | Gold Metallic Ink   |
| CAT6302-100 | 10" STARS            | 100  | Gold Metallic Ink   |
| CAT6303     | 10" SILVER SNOWFLAKE | 50   | Silver Metallic Ink |
| CAT6303-100 | 10" SILVER SNOWFLAKE | 100  | Silver Metallic Ink |