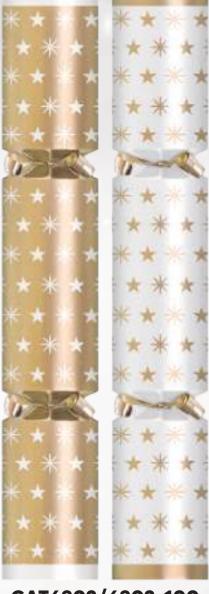

CRACKERS

EACH CRACKER CONTAINS A HAT, MOTTO, SNAP AND HUM THAT TUNE CARD CONTENT

EACH CRACKER CONTAINS A HAT, MOTTO, SNAP AND PAPER CONTENT

50

CAT6379 11" ECO GOLD STARBURST

DESCRIPTION

FINISH Gold Metallic Ink

DESCRIPTION 11" ECO HOLLY JOLLY

FINISH Full Colour Print

50

www.rswinternational.co.uk

EACH CRACKER CONTAINS A HAT, MOTTO, SNAP AND NOVELTY CONTENT

CAT6380

CODE CAT6380 DESCRIPTION 12" ECO MISTLETOE

FINISH Full Colour Print