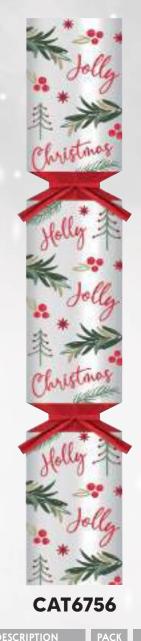

DESCRIPTION 11" ECO HOLLY JOLLY

FINISH Full Colour Print

50

www.rswinternational.co.uk

EACH CRACKER CONTAINS A HAT, MOTTO, SNAP AND NOVELTY CONTENT

CAT6380

CODE CAT6380 DESCRIPTION 12" ECO MISTLETOE

FINISH Full Colour Print