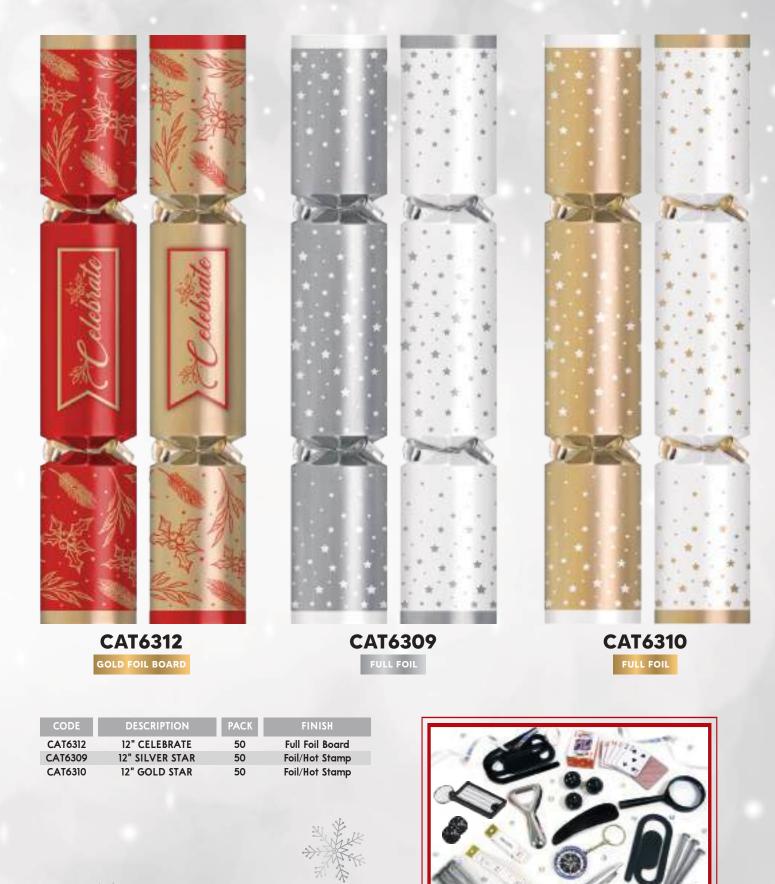

# CRACKERS

EACH CRACKER CONTAINS A HAT, MOTTO, SNAP AND TRIVIA CARD CONTENT

CAT6302/6302-100

CAT6303/6303-100

| CODE        | DESCRIPTION          | PACK | FINISH              |
|-------------|----------------------|------|---------------------|
| CAT6302     | 10" STARS            | 50   | Gold Metallic Ink   |
| CAT6302-100 | 10" STARS            | 100  | Gold Metallic Ink   |
| CAT6303     | 10" SILVER SNOWFLAKE | 50   | Silver Metallic Ink |
| CAT6303-100 | 10" SILVER SNOWFLAKE | 100  | Silver Metallic Ink |