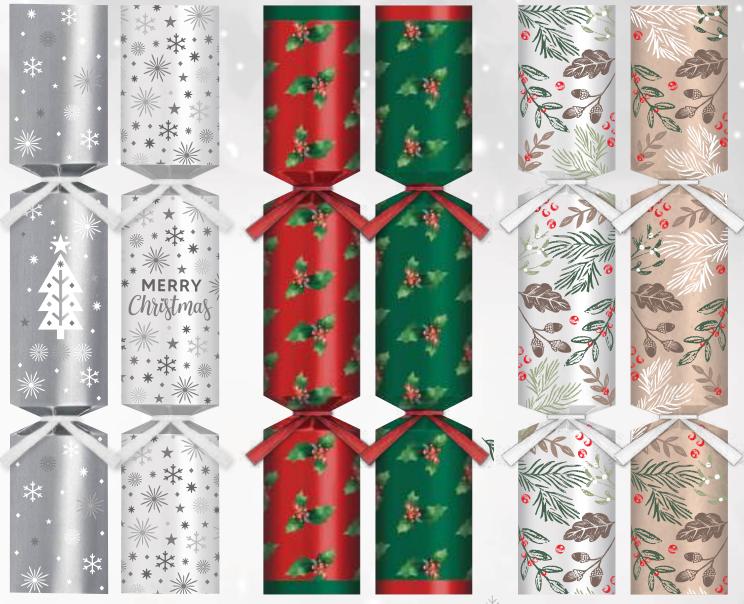

EACH CRACKER CONTAINS A HAT, MOTTO, SNAP AND TRIVIA CARD CONTENT

CAT6754/6754-100

CAT6301/6301-100

CAT6377/6377-100

|  | CODE        | DESCRIPTION            | PACK | FINISH              |
|--|-------------|------------------------|------|---------------------|
|  | CAT6754     | 10" ECO SILVER TREE    | 50   | Silver Metallic Ink |
|  | CAT6754-100 | 10" ECO SILVER TREE    | 100  | Silver Metallic Ink |
|  | CAT6301     | 10" HOLLY              | 50   | Full Colour Print   |
|  | CAT6301-100 | 10" HOLLY              | 100  | Full Colour Print   |
|  | CAT6377     | 10" ECO WINTER FOLIAGE | 50   | Full Colour Print   |
|  | CAT6377-100 | 10" ECO WINTER FOLIAGE | 100  | Full Colour Print   |
|  |             |                        |      |                     |