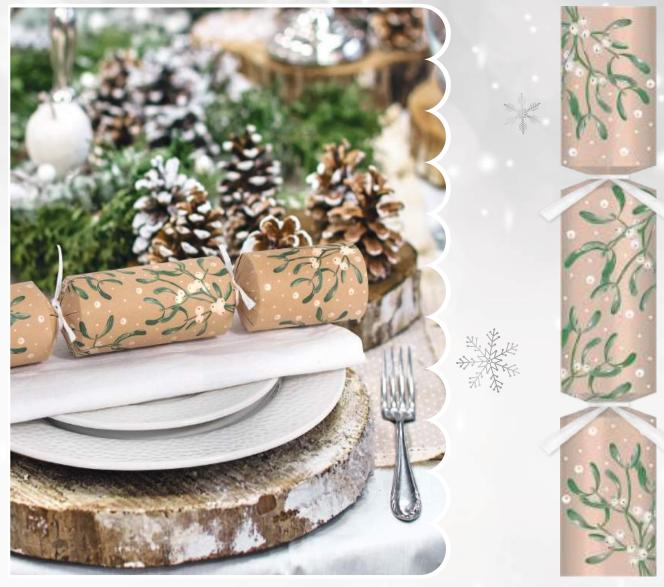

DESCRIPTION 11" ECO HOLLY JOLLY

FINISH Full Colour Print

50

www.rswinternational.co.uk

EACH CRACKER CONTAINS A HAT, MOTTO, SNAP AND NOVELTY CONTENT

CAT6380

CODE CAT6380 DESCRIPTION 12" ECO MISTLETOE

FINISH Full Colour Print