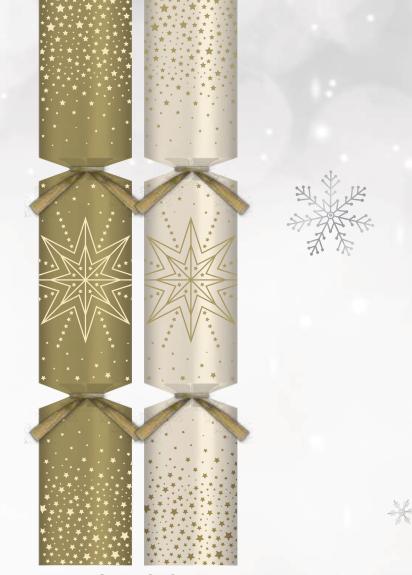

# CRACKERS

EACH CRACKER CONTAINS A HAT, MOTTO, SNAP AND TRIVIA CARD CONTENT

CAT6302/6302-100

CAT6303/6303-100

| CODE        | DESCRIPTION          | PACK | FINISH              |
|-------------|----------------------|------|---------------------|
| CAT6302     | 10" STARS            | 50   | Gold Metallic Ink   |
| CAT6302-100 | 10" STARS            | 100  | Gold Metallic Ink   |
| CAT6303     | 10" SILVER SNOWFLAKE | 50   | Silver Metallic Ink |
| CAT6303-100 | 10" SILVER SNOWFLAKE | 100  | Silver Metallic Ink |