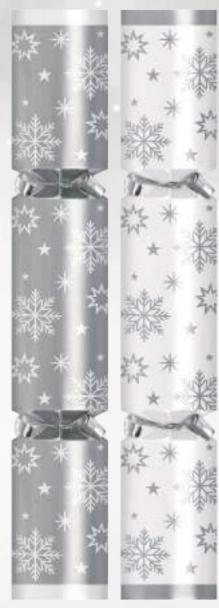

# CRACKERS

EACH CRACKER CONTAINS A HAT, MOTTO, SNAP AND TRIVIA CARD CONTENT

CAT6302/6302-100

CAT6303/6303-100

| CODE        | DESCRIPTION          | PACK | FINISH              |
|-------------|----------------------|------|---------------------|
| CAT6302     | 10" STARS            | 50   | Gold Metallic Ink   |
| CAT6302-100 | 10" STARS            | 100  | Gold Metallic Ink   |
| CAT6303     | 10" SILVER SNOWFLAKE | 50   | Silver Metallic Ink |
| CAT6303-100 | 10" SILVER SNOWFLAKE | 100  | Silver Metallic Ink |