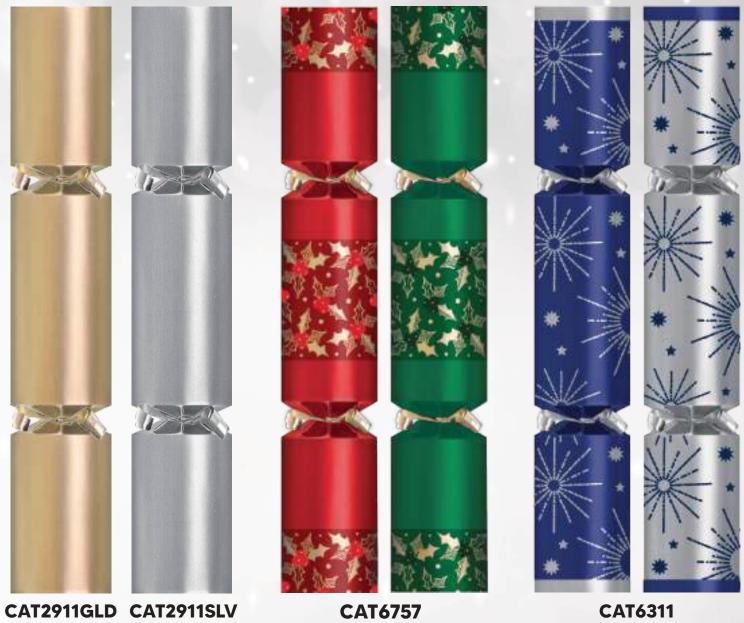

EACH CRACKER CONTAINS A HAT, MOTTO, SNAP AND HUM THAT TUNE CARD CONTENT

EACH CRACKER CONTAINS A HAT, MOTTO, SNAP AND NOVELTY CONTENT

GOLD FOIL BOARD

GOLD FOIL BOARD

SILVER FOIL BOARD

|  | CODE       | DESCRIPTION           | PACK | FINISH          |
|--|------------|-----------------------|------|-----------------|
|  | CAT2911GLD | 12" GOLD              | 50   | Full Foil Board |
|  | CAT2911SLV | 12" SILVER            | 50   | Full Foil Board |
|  | CAT6757    | 12" RED & GREEN HOLLY | 50   | Full Foil Board |
|  | CAT6311    | 12" BLUE STARBURST    | 50   | Full Foil Board |
|  |            |                       |      |                 |