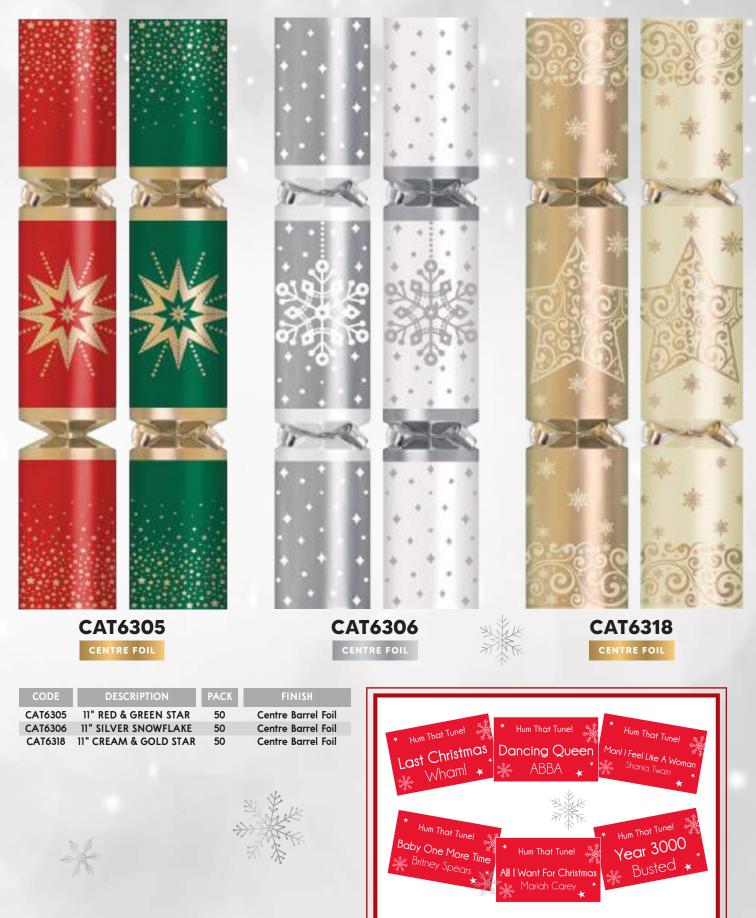

CRACKERS

EACH CRACKER CONTAINS A HAT, MOTTO, SNAP AND HUM THAT TUNE CARD CONTENT

EACH CRACKER CONTAINS A HAT, MOTTO, SNAP AND PAPER CONTENT

50

CAT6379 11" ECO GOLD STARBURST

DESCRIPTION

FINISH Gold Metallic Ink

EACH CRACKER CONTAINS A HAT, MOTTO, SNAP AND HUM THAT TUNE CARD CONTENT

EACH CRACKER CONTAINS A HAT, MOTTO, SNAP AND NOVELTY CONTENT

GOLD FOIL BOARD

GOLD FOIL BOARD

SILVER FOIL BOARD

|  | CODE       | DESCRIPTION           | PACK | FINISH          |
|--|------------|-----------------------|------|-----------------|
|  | CAT2911GLD | 12" GOLD              | 50   | Full Foil Board |
|  | CAT2911SLV | 12" SILVER            | 50   | Full Foil Board |
|  | CAT6757    | 12" RED & GREEN HOLLY | 50   | Full Foil Board |
|  | CAT6311    | 12" BLUE STARBURST    | 50   | Full Foil Board |
|  |            |                       |      |                 |