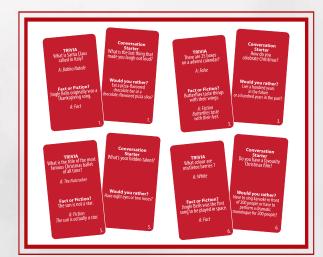

EACH CRACKER CONTAINS A HAT, MOTTO, SNAP AND TRIVIA CARD CONTENT

CAT6754/6754-100

CAT6301/6301-100

CAT6377/6377-100

|  | CODE        | DESCRIPTION            | PACK | FINISH              |
|--|-------------|------------------------|------|---------------------|
|  | CAT6754     | 10" ECO SILVER TREE    | 50   | Silver Metallic Ink |
|  | CAT6754-100 | 10" ECO SILVER TREE    | 100  | Silver Metallic Ink |
|  | CAT6301     | 10" HOLLY              | 50   | Full Colour Print   |
|  | CAT6301-100 | 10" HOLLY              | 100  | Full Colour Print   |
|  | CAT6377     | 10" ECO WINTER FOLIAGE | 50   | Full Colour Print   |
|  | CAT6377-100 | 10" ECO WINTER FOLIAGE | 100  | Full Colour Print   |
|  |             |                        |      |                     |

# CRACKERS

EACH CRACKER CONTAINS A HAT, MOTTO, SNAP AND TRIVIA CARD CONTENT

CAT6302/6302-100

CAT6303/6303-100

| CODE        | DESCRIPTION          | PACK | FINISH              |
|-------------|----------------------|------|---------------------|
| CAT6302     | 10" STARS            | 50   | Gold Metallic Ink   |
| CAT6302-100 | 10" STARS            | 100  | Gold Metallic Ink   |
| CAT6303     | 10" SILVER SNOWFLAKE | 50   | Silver Metallic Ink |
| CAT6303-100 | 10" SILVER SNOWFLAKE | 100  | Silver Metallic Ink |