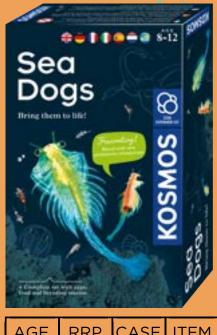

## MULTI-UINGUAL RITS



Children can create fascinating bubble effects within a rocket shaped lava lamp.



Make colourful, rubbery balls resembling planets in minutes.



Explore electrical circuits whilst creating a siren and warning light against candy thieves and the like!

Nage

10-14

Grow

Crystals



pendants.

STHAMES & KOSMOS

## MULTI-UINGUAL RITS



Explore the Pharaoh's tomb and Egyptian hieroglyphics



| AGE | RRP    | CASE | ITEM   |
|-----|--------|------|--------|
| 7+  | £11.99 | 5    | 617915 |

Excavate your own glow-in-thedark Tyrannosaurus Rex skeleton model.





The exciting cultivation set allows children to experience the development from egg to funny scurrying primeval crabs.



| AGE | RRP   | CASE | ITEM   |
|-----|-------|------|--------|
| 4+  | £2.49 | 24   | 655159 |

Each egg contains one plastic dinosaur model. Use the small chisel tool to release your dinosaur from its egg. Collect all 12 designs.

| AGE | RRP   | CASE | ITEM   |
|-----|-------|------|--------|
| 4+  | £2.49 | 24   | 617393 |

Each of the mystical plaster eggs holds one plastic dragon figurine. Use the small chisel tool to release your dragon from its egg. Collect all 8 designs.