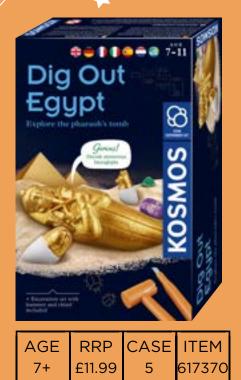

## MULTI-UINGUAL RITS

Explore the Pharaoh's tomb and Egyptian hieroglyphics

| AGE | RRP    | CASE | ITEM   |
|-----|--------|------|--------|
| 7+  | £11.99 | 5    | 617915 |

Excavate your own glow-in-thedark Tyrannosaurus Rex skeleton model.