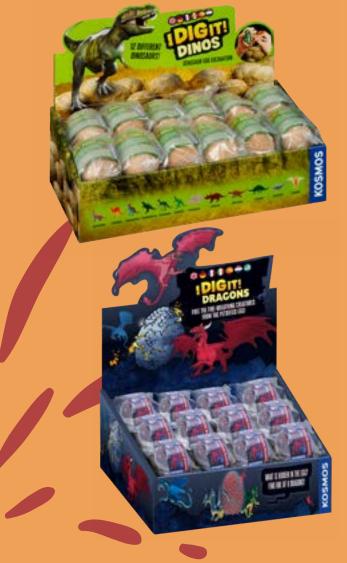

Each egg contains one plastic dinosaur model. Use the small chisel tool to release your dinosaur from its egg. Collect all 12 designs.

| AGE | RRP   | CASE | ITEM   |
|-----|-------|------|--------|
| 4+  | £2.49 | 24   | 617393 |

Each of the mystical plaster eggs holds one plastic dragon figurine. Use the small chisel tool to release your dragon from its egg. Collect all 8 designs.