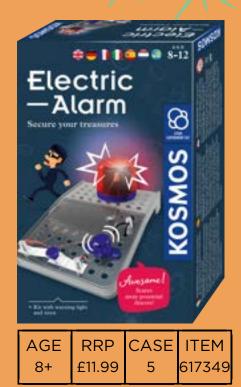

## MULTI-UINGUAL RITS

Children can create fascinating bubble effects within a rocket shaped lava lamp.

Make colourful, rubbery balls resembling planets in minutes.

Explore electrical circuits whilst creating a siren and warning light against candy thieves and the like!