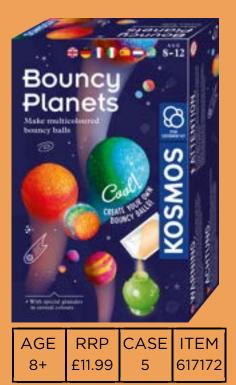

## MULTI-UINGUAL RITS

Children can create fascinating bubble effects within a rocket shaped lava lamp.

Make colourful, rubbery balls resembling planets in minutes.

Explore electrical circuits whilst creating a siren and warning light against candy thieves and the like!