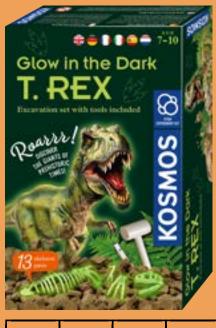

## MULTI-UINGUAL RITS

Explore the Pharaoh's tomb and Egyptian hieroglyphics

| AGE | RRP    | CASE | ITEM   |
|-----|--------|------|--------|
| 7+  | £11.99 | 5    | 617915 |

Excavate your own glow-in-thedark Tyrannosaurus Rex skeleton model.