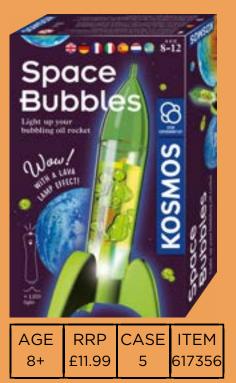

## MULTI-UINGUAL RITS

Children can create fascinating bubble effects within a rocket shaped lava lamp.

Make colourful, rubbery balls resembling planets in minutes.

Explore electrical circuits whilst creating a siren and warning light against candy thieves and the like!