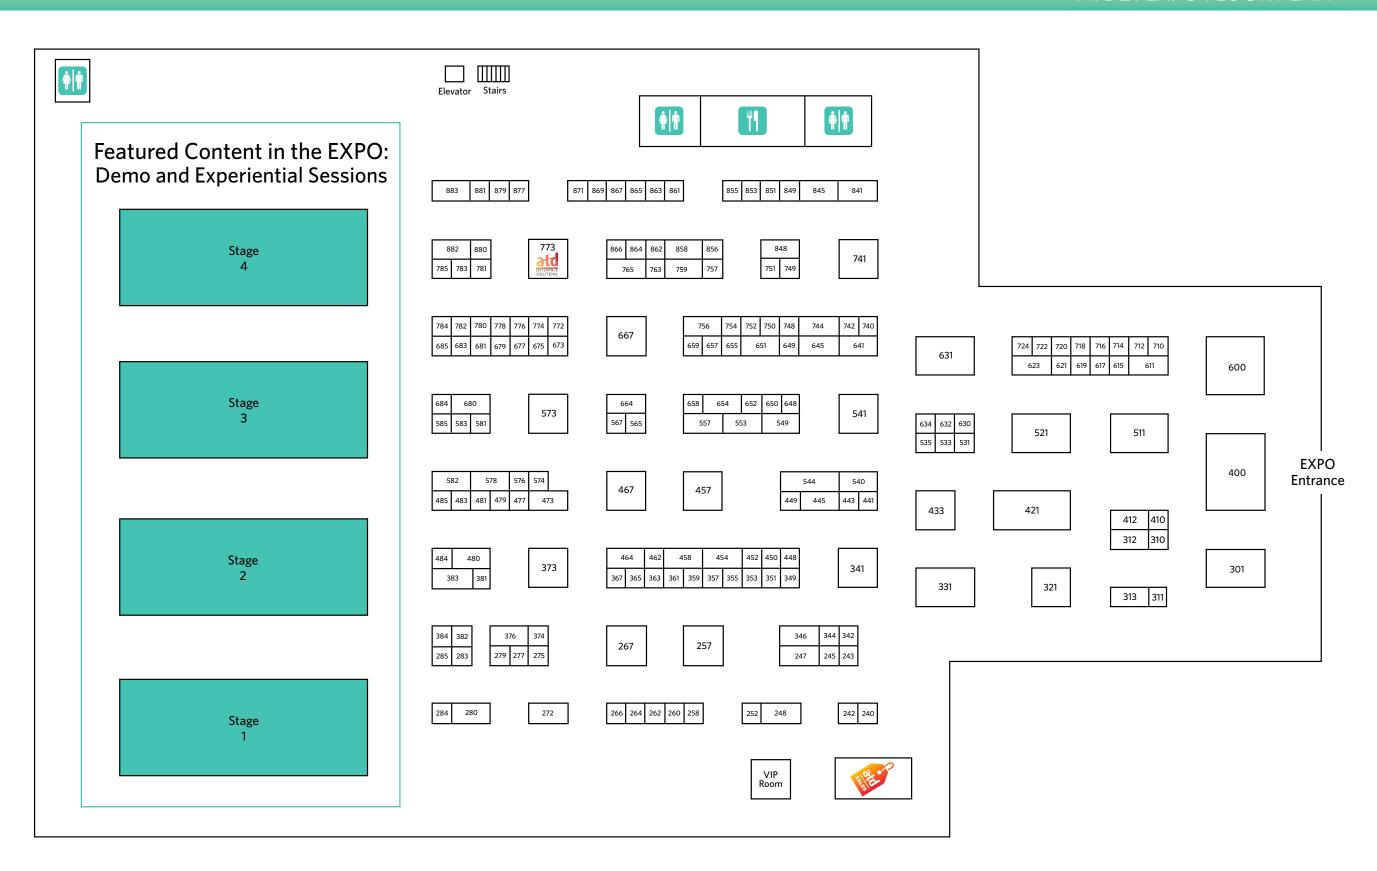

## **EXPO Hall Floor Plan**

Back Cover EXPO Floor Plan Foldout

- 3 Welcome to ATD 2021
- 9 Schedule at a Glance
- Facility Floor Plans 11
- 19 ATD 2021 Board of Directors
- 20 ATD21 Program Advisory Committee
- ATD 2021 Certification Institute Board of Directors 22
- 24 ATD Award Winners
- 26 International Delegations and Supporters
- 28 **Sponsors**
- 29 General Information
- 31 Attendee Services
- 33 ATD Resources
- 36 Networking at ATD21
- 39 **Education Program Information**

# **EXPO**

# **CONVENTION CENTER, HALL 2**

The grand opening of the ATD21 EXPO takes place on Monday at 9 a.m. Offering thousands of innovative ideas, tools, and applications, ATD21 has the largest training EXPO in the industry. You'll find a variety of advanced solutions and techniques that complement the new information you'll learn in your sessions. Exhibitors invite you to test new technologies, explore the many diverse services offered, comparison shop, and purchase the tools you require to keep pace with the changing industry.

# Hours of Operation

Monday 9 a.m.-12 p.m. 2-5 p.m. Tuesday 9 a.m.-12 p.m. 2-5 p.m.

Wednesday 9 a.m.-12 p.m.

The EXPO Hall will be closed from 12-2 p.m.

# **EXPO HALL**

The Treasure Hunt Contest officially starts on Monday at 9 a.m. Cards will be distributed at the EXPO entrance. Visit each of the prize partners for a chance to win! Prize drawings will take place on the EXPO floor on Wednesday morning. You must be present to win.