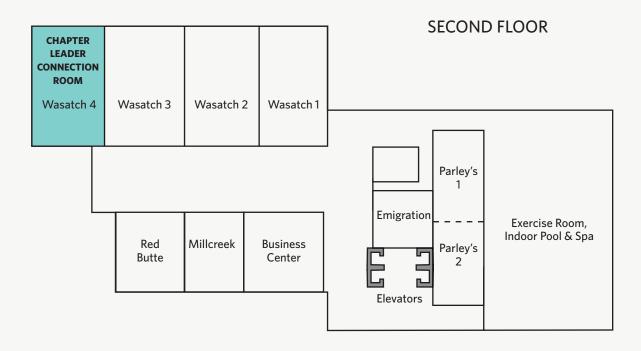

# **ATD Forum Connection Room**

#### RADISSON, WASATCH 1

The ATD Forum Connection Room is available for the convenience of ATD Forum members, who are invited to stop by to connect and network with other Forum colleagues.

# **Hours of Operation**

Sunday 2:30-5 p.m. Monday 9:30 a.m.-5:30 p.m. Tuesday 9:30 a.m.-5:30 p.m. Wednesday 9:30 a.m.-1 p.m.

# **Chapter Leader Connection Room**

#### **RADISSON, WASATCH 4**

Current chapter leaders are encouraged to use the Chapter Leader Connection Room as their home base throughout the conference. Stop by to network with other chapter leaders, recharge your phones and other devices, and gather ideas for growing and sustaining your chapter. Juice is provided each morning at 9:30 a.m.

### **Hours of Operation**

Sunday 1-5 p.m. Monday 9:30 a.m.-5 p.m. Tuesday 9:30 a.m.-5 p.m. 9:30 a.m.-3 p.m. Wednesday