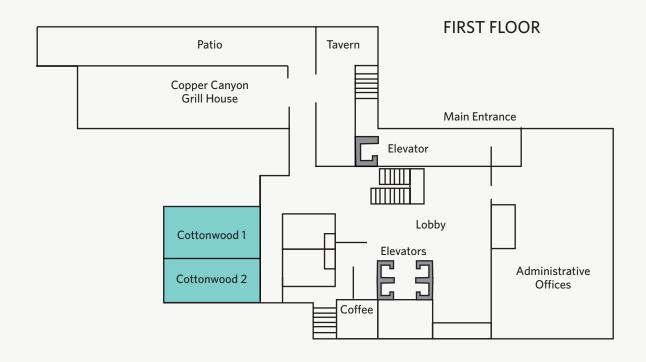

# **FIRST FLOOR**

## MARRIOTT CITY CREEK, COTTONWOOD ROOM

A prayer and meditation room is available for spiritual purposes.