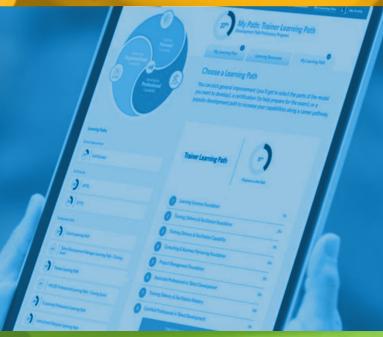

# Unleash Your Potential

With the Talent Development Capability Model

- Identify your skills gaps.
- Choose a learning path.
- Set a plan.
- Track your progress.

Do all this and more in the Talent Development Capability Model interactive site at td.org/CapabilityModel.

→ Visit us at ATD Central to learn more about the Capability Model and how you can use it to develop yourself and your team.

Many exhibitors are offering show specials to conference attendees during ATD21 and, in some cases, for a limited time after. In addition, many exhibitors are holding prize drawings and giveaways at their booths. Stop by these booths to find out how to qualify!