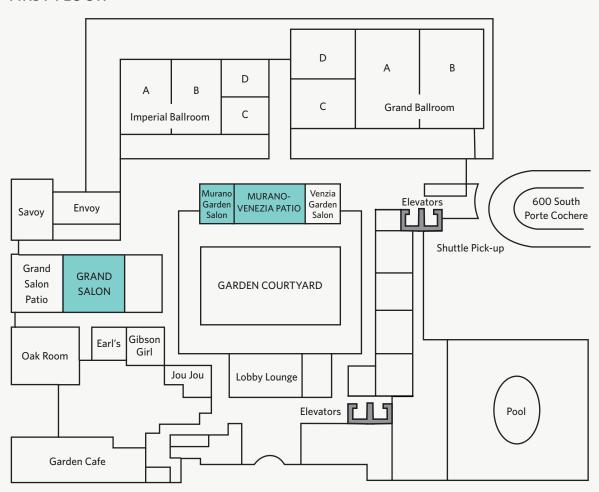

# GRAND AMERICA HOTEL. MURANO-VENEZIA PATIO

CPTD and APTD credential holders are invited to partake in good food, drink, and conversation at this reception. The event is open only to CPTD and APTD credential holders and ATD Certification Institute's specially invited guests. ATD CI will address RSVPs prior to the event via a web link. Registration for the networking reception will not take place through the ATD Events mobile app or website.

# GRAND AMERICA, MURANO-VENEZIA PATIO

Sponsored by: RICHARDSON SALES PERFORMANCE

Join us for a cocktail hour to network with your sales training and enablement peers, share best practices, and discuss the latest trends. Complimentary drinks and appetizers will be provided. If you have not already RSVPed, please come see us in ATD Central.

Monday 6:30-7:30 p.m.