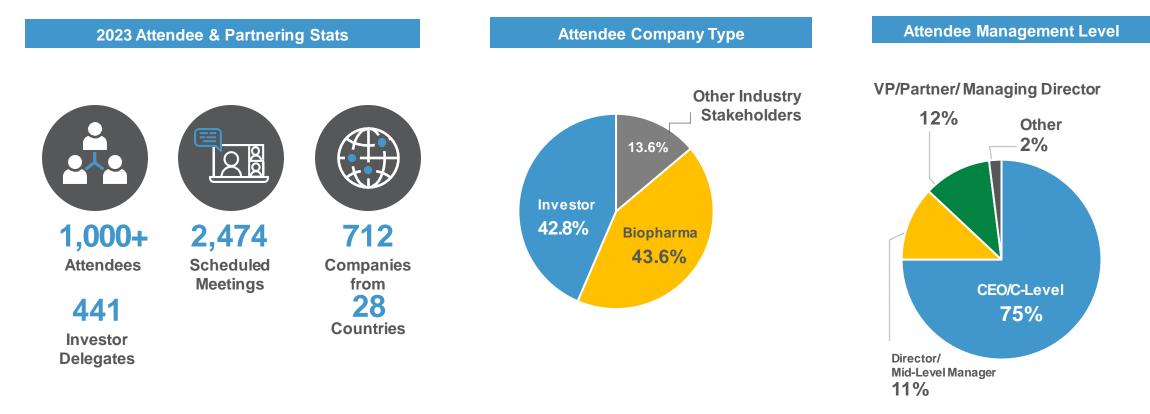

### 2024 Sponsorship & Digital Advertising Prospectus

BIO CEO & Investor Conference New York Marriott Marquis



February 26-27, 2024 New York, NY

### **Event Overview**

### **BIO CEO & Investor Conference**

The BIO CEO & Investor Conference is one of the largest investor conferences focused on established and emerging publicly traded and select private biotech companies. Each year the BIO CEO & Investor Conference provides a neutral forum where institutional investors, industry analysts, and senior biotechnology executives have the opportunity to shape the future investment landscape of the biotechnology industry. Our renowned BIO One on One Partnering<sup>™</sup> system—available throughout the event— facilitates efficient meeting scheduling between these busy decision makers.





CEO means

### Why Sponsor?

Amplification

Opportunity

No matter your business goal — gaining brand exposure, building goodwill, or connecting and engaging with international audiences — BIO has an opportunity to meet your needs and budget. Investment in Partnering & Branding Opportunities contribute to your sponsorship level.

| Sponsorship<br>Opportunities | BIO One-on-One<br>Partnering<br>DIARTNERING<br>Powered by BIO                  | Networking                                                                                                        | Thought<br>Leadership                                                                                                 | Branding                                                                                     |
|------------------