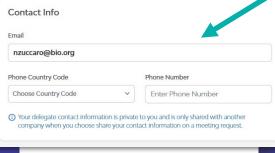

## Delegate Profile (continued)

Easily share your contact information directly within your meeting request

Receive instant meeting updates with ICS/ical notifications

Tailor your notification settings

so you're receiving alerts that