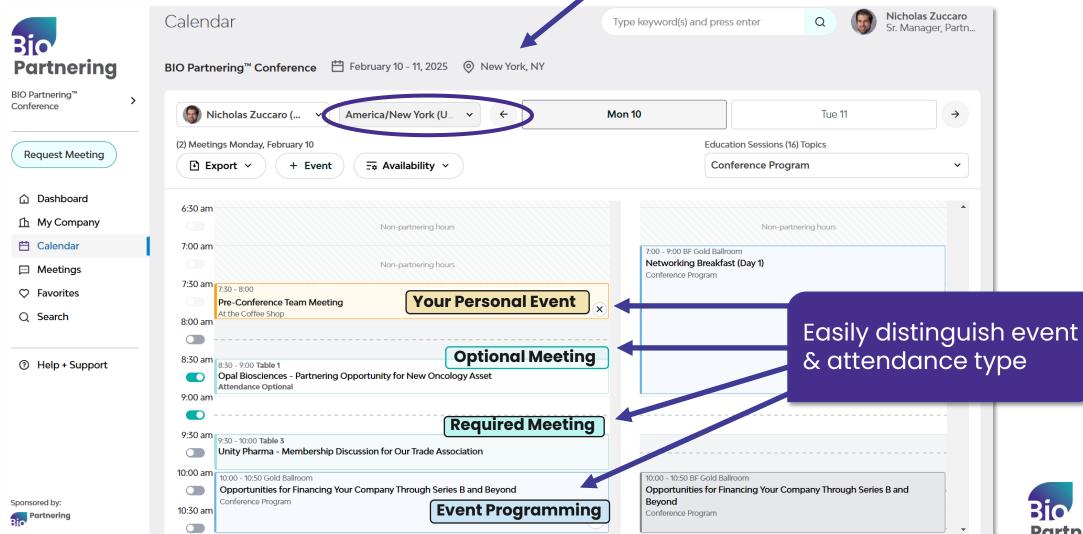

#### Calendar

#### View colleagues' calendars

Individual calendar (PDF)
Individual calendar (Excel)
Company calendar (Excel)
Company calendar (Excel)
Universal calendar file (ICS)

Export in a variety of view formats

Calendar (continued)

Personalize your time zone (virtual or hybrid events)