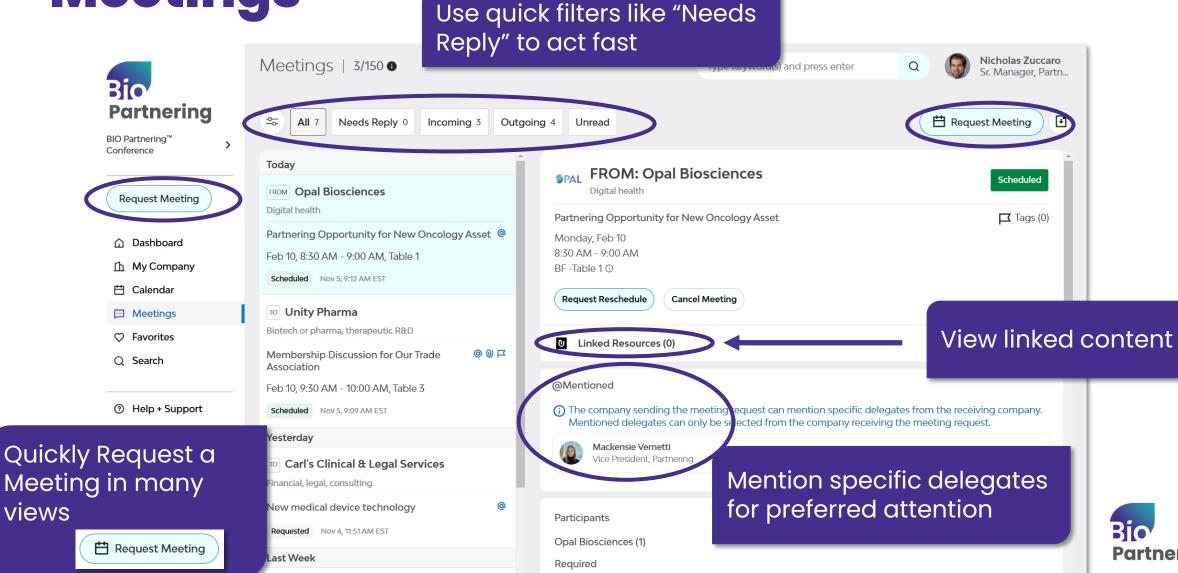

Highlight each asset, market product or service with a unique logo





## Delegate Profile







## Delegate Profile (continued)



Easily share your contact information directly within your meeting request



Receive instant meeting updates with ICS/ical notifications

Tailor your notification settings

so you're receiving alerts that

are most important to you.



Add an alternate email address so you never miss an update



#### Calendar



#### View colleagues' calendars

Individual calendar (PDF)
Individual calendar (Excel)
Company calendar (Excel)
Company calendar (Excel)
Universal calendar file (ICS)

Export in a variety of view formats





Calendar (continued)

Personalize your time zone (virtual or hybrid events)



#### Search



#### **Favorites**



# Meetings

## Meetings



## Meetings (continued)



Partnering™

## Meetings (continued)



#### Help + Support

Get additional help with conference specific FAQs, tips & other resources for getting started.



#### Contact the Team



Email: biopartnering@bio.org

Phone: US 866.356.5155 | Intl. +1.202.962.6666