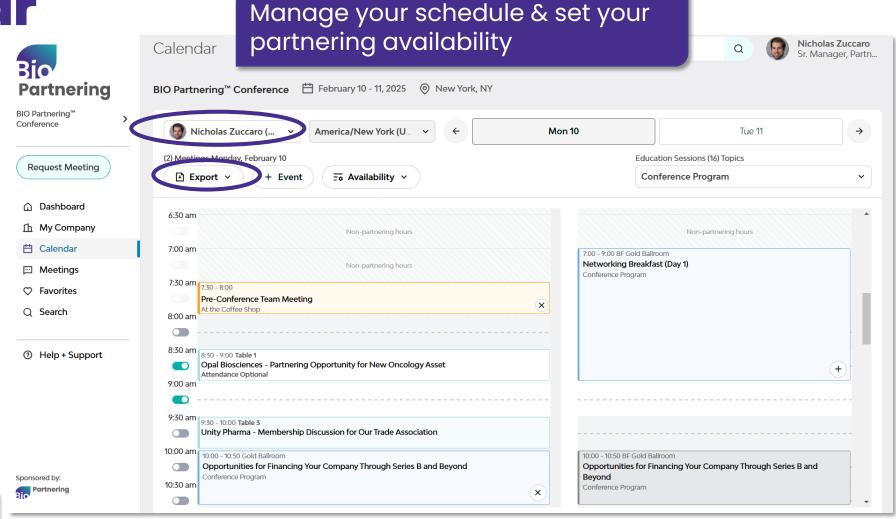

#### Calendar

#### View colleagues' calendars

Individual calendar (PDF)
Individual calendar (Excel)
Company calendar (Excel)
Company calendar (Excel)
Universal calendar file (ICS)

Export in a variety of view formats

Calendar (continued)

Personalize your time zone (virtual or hybrid events)