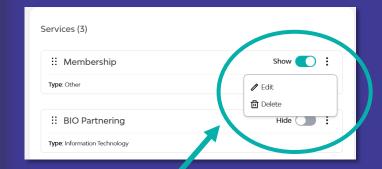

#### Assets, Market Products, & Services

(Continued)

Edit & Delete by Clicking the vertical ellipsis

Highlight each asset, market product or service with a unique logo