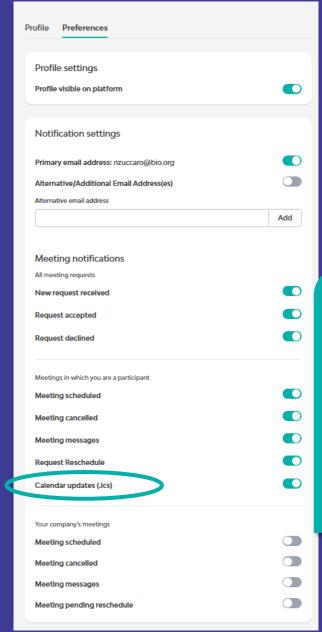

## Delegate Profile (continued)

Easily share your contact information directly within your meeting request

Receive instant meeting updates with ICS/ical notifications

Tailor your notification settings

so you're receiving alerts that

are most important to you.

Add an alternate email address so you never miss an update