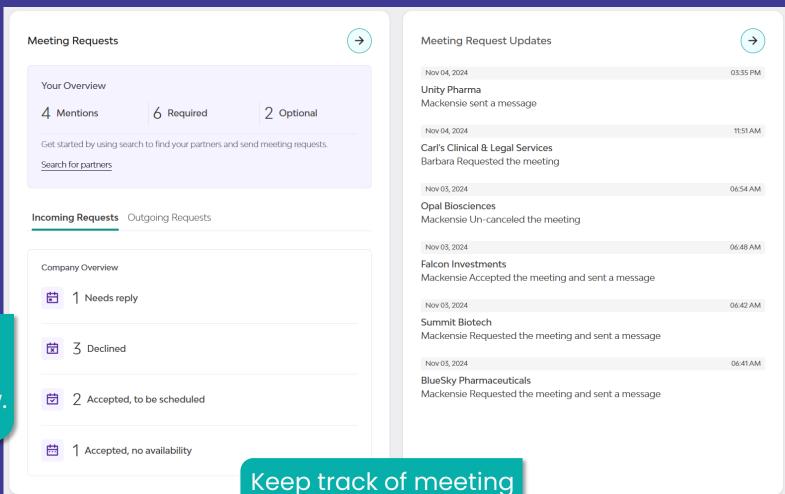

#### Dashboard (continued)

Multiple ways to quickly search

Take quick action with insightful meeting overview.

request responses

See who is awaiting a reply & who has accepted or declined your request.