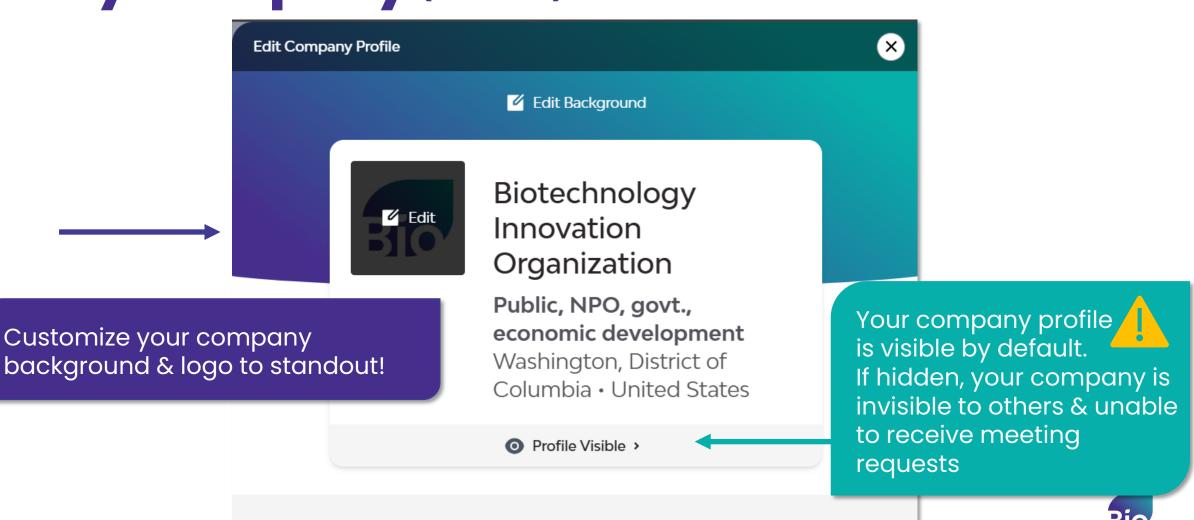

## My Company (continued)

As one of the most searched criteria, Country input is a requirement to maximize visibility

List multiple Geographic Areas of Interest for added visibility