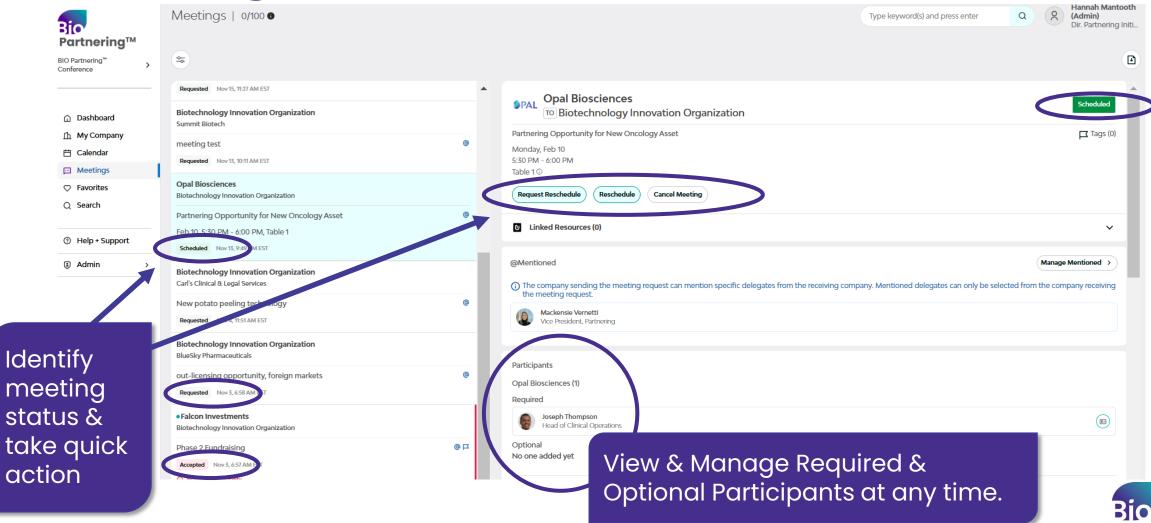

t product or service with a unique logo





## Delegate Profile







## Delegate Profile (continued)



Easily share your contact information directly within your meeting request



Receive instant meeting updates with ICS/ical notifications

Tailor your notification settings

so you're receiving alerts that

are most important to you.



Add an alternate email address so you never miss an update



#### Calendar



#### View colleagues' calendars

Individual calendar (PDF)
Individual calendar (Excel)
Company calendar (Excel)
Company calendar (Excel)
Universal calendar file (ICS)

Export in a variety of view formats





Calendar (continued)

Personalize your time zone (virtual or hybrid events)



#### Search



#### **Favorites**



# Meetings

## Meetings



## Meetings (continued)



Partnering™

## Meetings (continued)



#### Help + Support

Get additional help with conference specific FAQs, tips & other resources for getting started.



#### Contact the Team



Email: biopartnering@bio.org

Phone: US 866.356.5155 | Intl. +1.202.962.6666