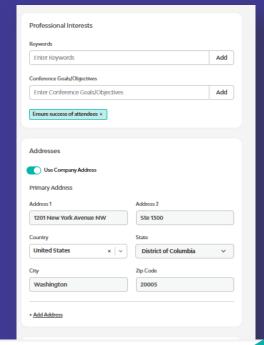

## My Company (continued)

As one of the most searched criteria, Country input is a requirement to maximize visibility

List multiple Geographic Areas of Interest for added visibility