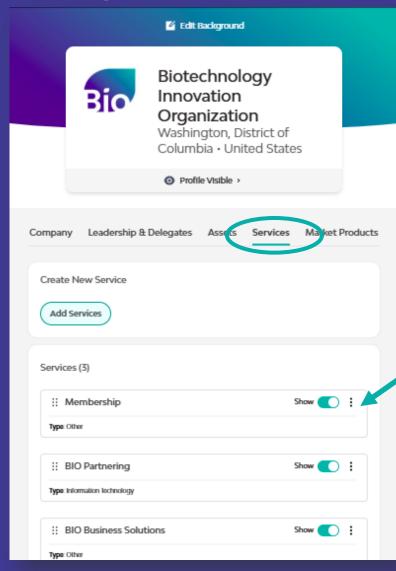

#### Assets, Market Products, & Services

#### Assets, Market Products, & Services

(Continued)

Edit & Delete by Clicking the vertical ellipsis

Highlight each asset, market product or service with a unique logo