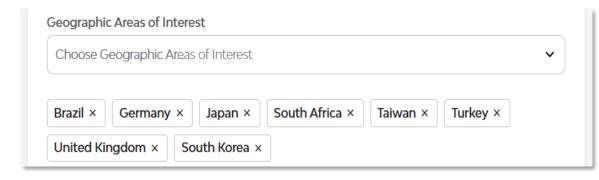

## My Company (continued)

As one of the most searched criteria, Country input is a requirement to maximize visibility

List multiple Geographic Areas of Interest for added visibility