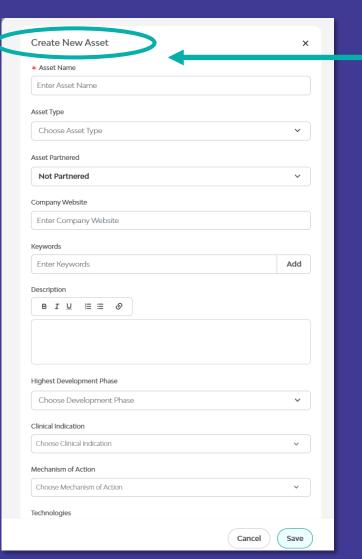

#### Assets, Market Products, & Services

#### Assets, Market Products, & Services

(Continued)

Edit & Delete by Clicking the vertical ellipsis

Highlight each asset, market product or service with a unique logo