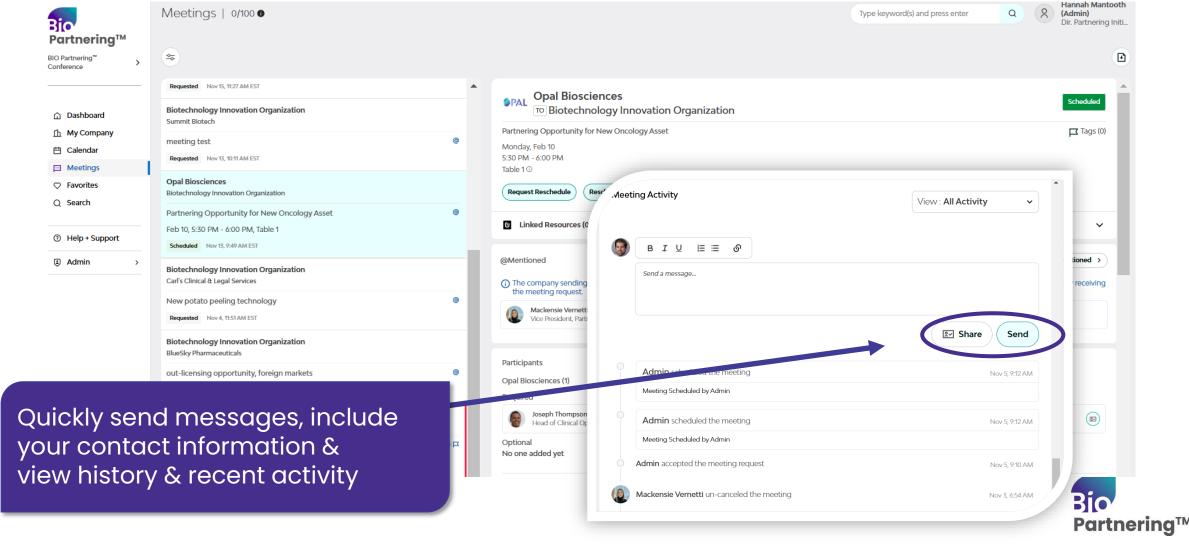

## Delegate Profile







## Delegate Profile (continued)



Easily share your contact information directly within your meeting request



Receive instant meeting updates with ICS/ical notifications

Tailor your notification settings

so you're receiving alerts that

are most important to you.



Add an alternate email address so you never miss an update



#### Calendar



#### View colleagues' calendars

Individual calendar (PDF)
Individual calendar (Excel)
Company calendar (Excel)
Company calendar (Excel)
Universal calendar file (ICS)

Export in a variety of view formats





Calendar (continued)

Personalize your time zone (virtual or hybrid events)



#### Search



#### **Favorites**



# Meetings

## Meetings



## Meetings (continued)



Partnering™

## Meetings (continued)



#### Help + Support

Get additional help with conference specific FAQs, tips & other resources for getting started.



#### Contact the Team



Email: biopartnering@bio.org

Phone: US 866.356.5155 | Intl. +1.202.962.6666