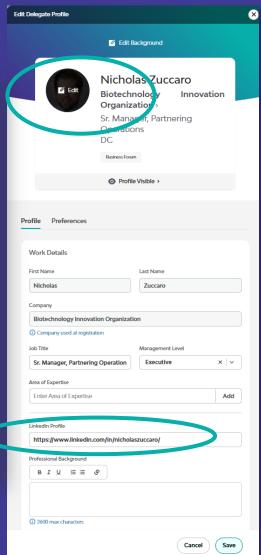

## Delegate Profile

## Delegate Profile (continued)

Easily share your contact information directly within your meeting request

Receive instant meeting updates with ICS/ical notifications

Tailor your notification settings

so you're receiving alerts that

are most important to you.

Add an alternate email address so you never miss an update