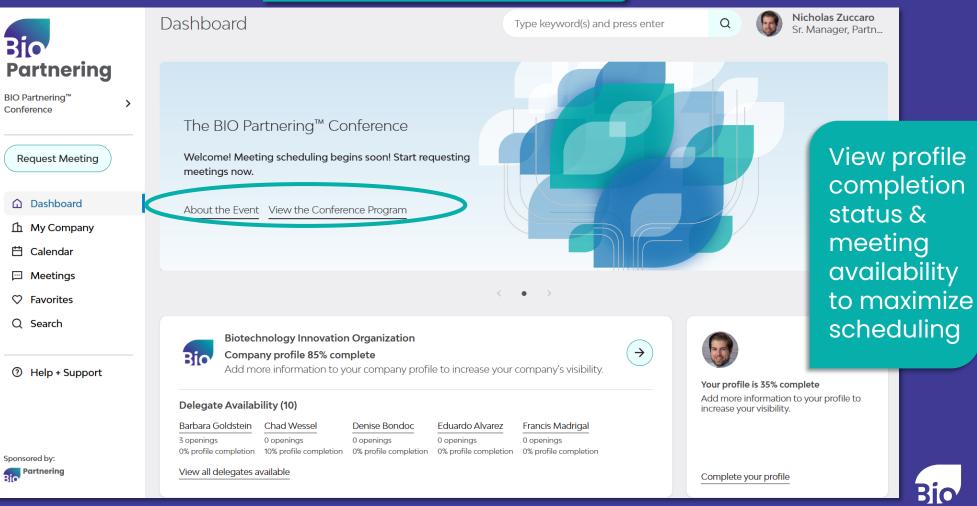

#### Dashboard

Bio

#### Access event updates & news

Quickly request a meeting or switch between events & other pages with the navigation bar.

#### Dashboard (continued)

Multiple ways to quickly search

Take quick action with insightful meeting overview.

request responses

See who is awaiting a reply & who has accepted or declined your request.