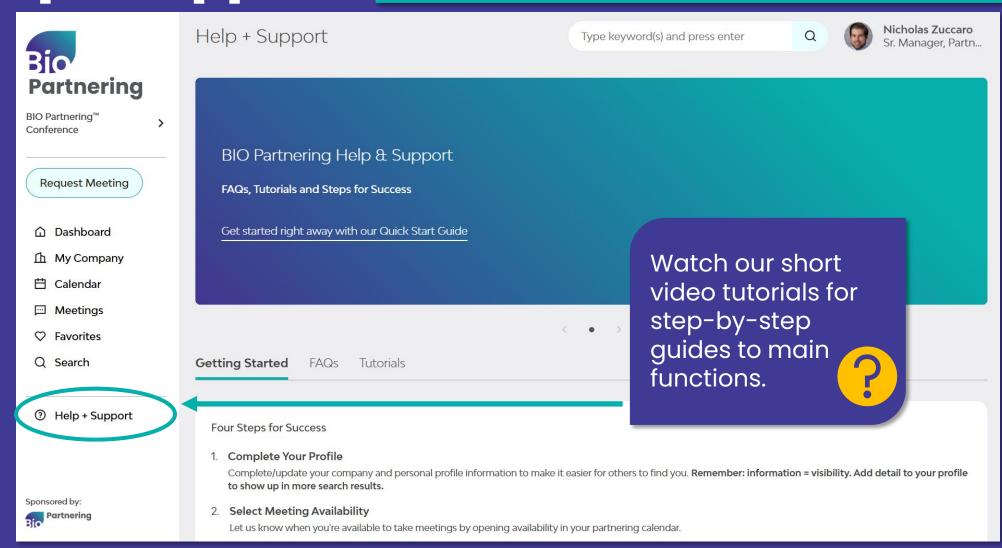

#### Help + Support

Get additional help with conference specific FAQs, tips & other resources for getting started.