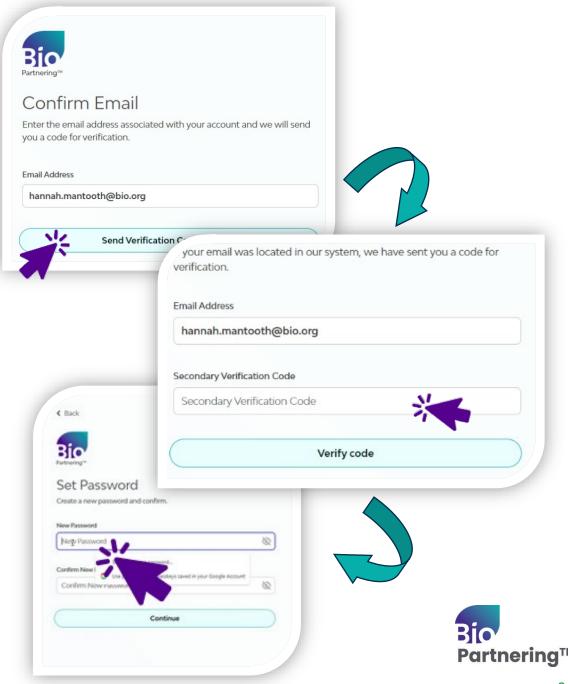

#### Accessing BIO Partnering<sup>™</sup> for the first time

- 1. Register for the conference & receive the login email from <a href="mailto:biopartnering@bio.org">biopartnering@bio.org</a>
- 2. Click the link to the partnering system
- Verify your email address using the new Multi-Factor Authentication System (MFA)
- 4. Enter the MFA code
- 5. Set your password
- 6. Login using your newly created password
- 7. Enter the MFA code to verify your new account & enter the partnering system