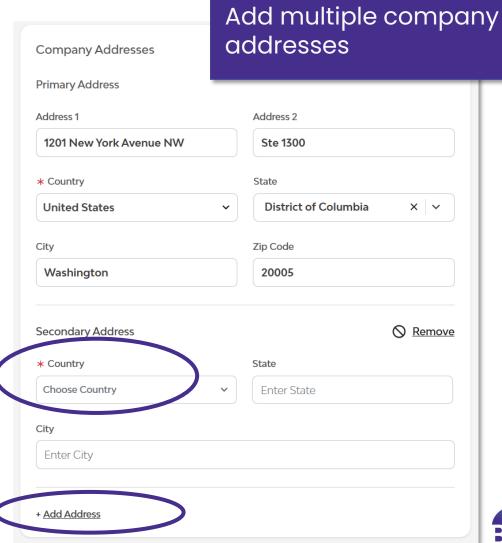

## My Company (continued)

As one of the most searched criteria, Country input is a requirement to maximize visibility

List multiple Geographic Areas of Interest for added visibility