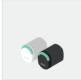

# **NEO**

#### **Electronic Cylinders**

The perfect electronic cylinder to fit any door.

Easy to install and retrofit, the SALTO Neo universally compatible cylinder replaces your existing cylinder and fits any door with unlimited models options.

Makes it easy and secure to incorporate smartphones – combined with physical keycards, fobs, or wearables – into your access control solution.

With increased drill protection, encapsulated safely inside the tough SALTO Neo Cylinder exterior is the absolute latest in electronic lock technology for enhanced security. SALTO Neo Cylinder technology ensures current and future compatibility.