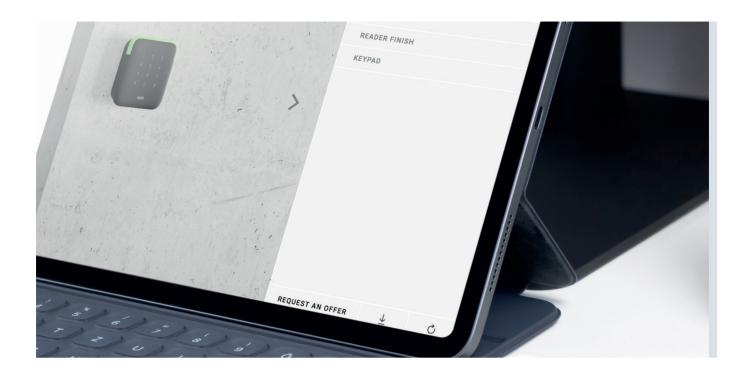

# Choose your electronic smart lock model.

Choose your favorite electronic smart lock model (ANSI, Euro, or Scandinavian standards) to create your customised door and personalise everything.

# Download and save your settings.

Once the door configuration is complete, you can store and compare it against previously-configured door lock models or save it as a PDF.

# Choose your door type and select a handle design.

Choose a door type, finish, handle design, and lockset finish that match your working space.