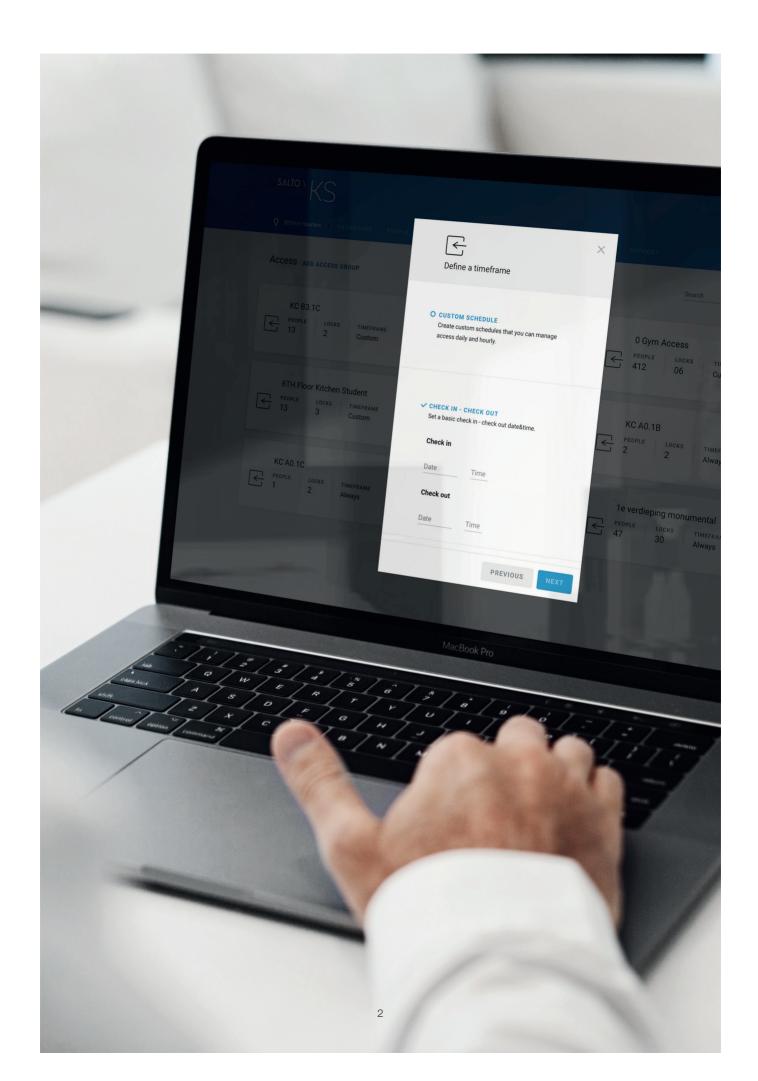

SALTO is a simple, yet sophisticated, flexible cloud-based access control solution that fits the needs of your business today and tomorrow. The four parts of the SALTO KS - Keys as a Service - cloud-based access control solution are: Web & Mobile App, IQ, Electronic Lock & Smart Key.

#### **EASILY GRANT SPECIFIC ACCESS**

Have full control of all functions and features from the web app. And, while on the go, use the mobile app for keeping track of events, remote unlocking, and blocking.