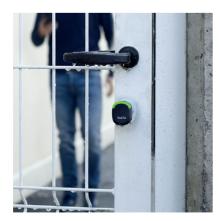

#### **WIRELESS & COMPATIBLE WITH YOUR DOOR**

SALTO wireless locks can go on any door, however unusual the door may be. SALTO offers a broad range of hardware including electronic locks or cylinders for main entry doors and guest rooms and wall readers for all electric doors, including gates. These solutions make smart access to any door possible.

# MAKE SMART ELECTRONIC ACCESS CONTROL TO ANY DOOR POSSIBLE

SALTO state-of-the-art electronic locking solutions offer flexible and functional access control with a wide choice of custom options for any type of door and market standard.

SALTO offers a broad range of hardware, making smart access to any door possible.

Designed to cover every access point type and with the latest technologies to protect against advanced attacks, SALTO's electronic locking platform technology leverages industry-leading security practices, including advanced encryption to provide users a secure and seamless keyless and mobile experience.