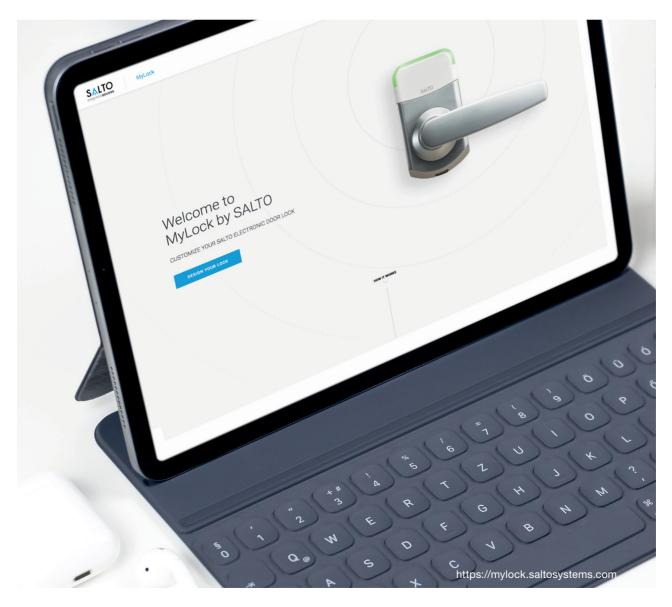

# **BUILD YOUR OWN DOOR**

# Customize your electronic smart door lock.

Select an electronic smart lock model and door type and customise your SALTO door lock with a range of colours, finishes, and handle options with the SALTO MyLock configurator.

The innovative MyLock tool allows for complete visualization and customization of the locking solutions chosen by the user. By accessing the webpage, the user is able to select the door lock model online to configure and create a customised door by personalising everything.

SALTO continues to innovate by launching a unique tool for the access control industry.