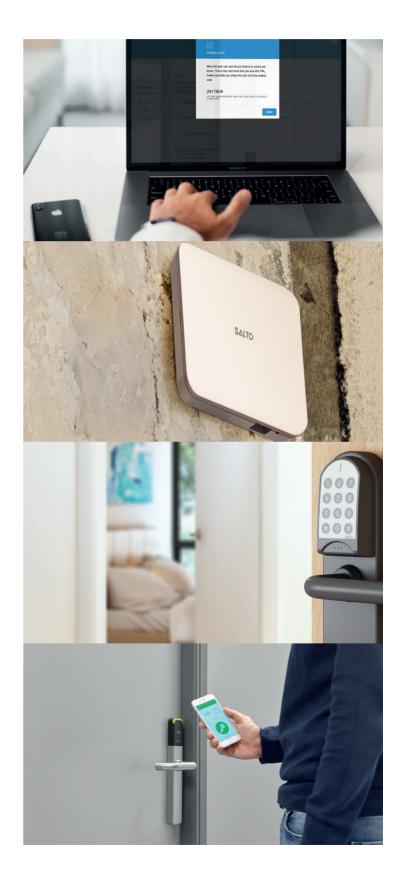

SALTO is a simple, yet sophisticated, flexible cloud-based access control solution that fits the needs of your business today and tomorrow. The four parts of the SALTO KS - Keys as a Service - cloud-based access control solution are: Web & Mobile App, IQ, Electronic Lock & Smart Key.

#### **EASILY GRANT SPECIFIC ACCESS**

Have full control of all functions and features from the web app. And, while on the go, use the mobile app for keeping track of events, remote unlocking, and blocking.

#### THE CENTRAL HUB OF YOUR SITE

The SALTO KS IQ receives all changes and settings from the SALTO KS application and ensures that all locks are updated within seconds. The IQ serves as the brain of your site, connects your wireless locks to the cloud, and can be extended by adding additional repeaters if needed.

#### **Electronic Locks**

Smart, secure, innovative, and easy to install, the XS4 electronic escutcheon sets need no hard wiring and provide a totally wire-free networked electronic locking solution with a great range of features.

# **MOBILE CHECK-IN & KEYLESS ENTRY**

With SALTO smart keyless access, you can provide guests, suppliers, or visitors access to your hotel property and their room with a PIN code, mobile key, or RFID smart credential.