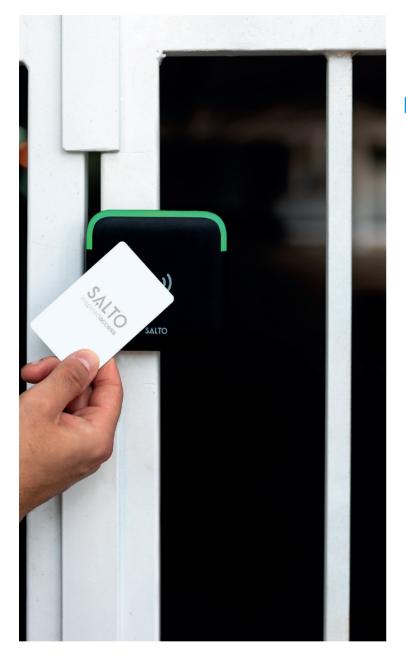

#### **WIRELESS & COMPATIBLE WITH YOUR DOOR**

SALTO wireless locks can go on any door, however unusual the door may be. SALTO offers a broad range of hardware including electronic locks or cylinders for main entry doors and guest rooms and wall readers for all electric doors, including gates. These solutions make smart access to any door possible.

# **DESIGN XS**

**Wall Reader & Access Controllers** 

Incorporate the cutting-edge design standard of the SALTO product range in this technological powerhouse for online and real-time access control demands.

A complete security solution, i.e. barriers, lifts, sliding doors, or electronic gates, where control must be boosted by online real-time access control.

Reader is housed in a two-piece, weatherproof secure electronics potted enclosure.

Extend SALTO access control benefits to all those doors where a stand-alone electronic escutcheon cannot be fitted (electric strikes, magnets, barriers, lifts, etc).