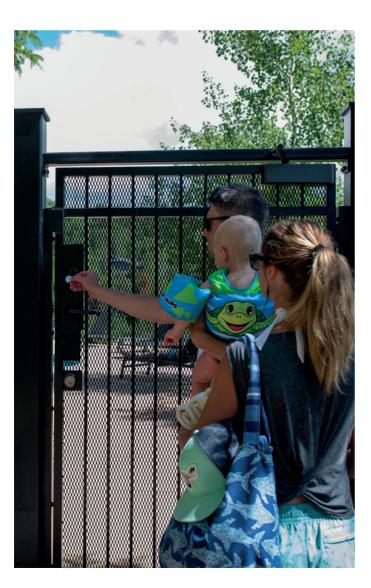

Technologically cutting-edge, SALTO technology means the end of lost key hassles, expense, and waste. Plus, the technology isn't limited to guest houses – it can also be used on main entrance doors, car park barriers, outdoor play parks, sport facilities, swimming pools, etc.

#### **WIRELESS & COMPATIBLE WITH YOUR DOOR**

SALTO wireless locks can go on any door, however unusual the door may be. SALTO offers a broad range of hardware including electronic locks or cylinders for main entry doors and guest rooms and wall readers for all electric doors, including gates. These solutions make smart access to any door possible.