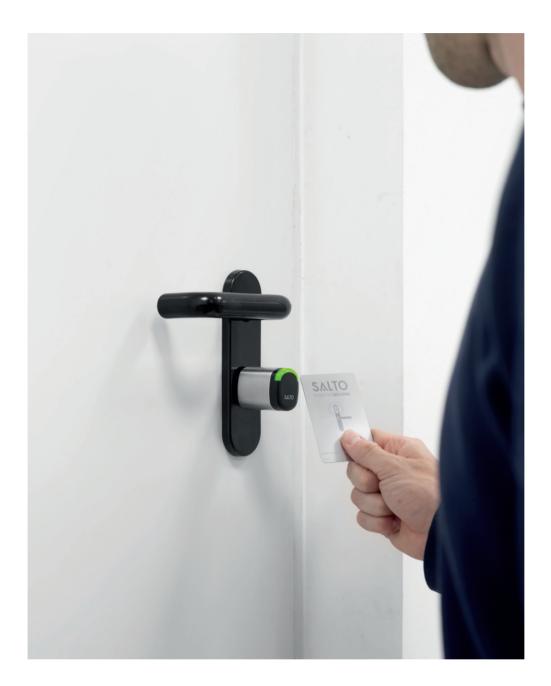

## TAP AND UNLOCK WITH DIGITAL KEY

With SALTO Bluetooth LE locks you can unlock doors with Digital Keys.

It's time to say goodbye to mechanical keys. Now there's a better and easier way to access. All you need to do is activate the Digital Key smartphone app and tap your phone on the reader of the lock. Users can receive Digital Keys anytime and anywhere, making issuing and receiving access rights much easier and more flexible.

# YOUR TRUSTWORTHY BACKUP

Tags replace that ring of keys and grant designated access to visitors, employees, or even delivery services. Simply assign a smart credential to a guest. If a guest card is lost, simply block and assign a new one, and even receive a notification if someone tries to enter with a blocked smart card.