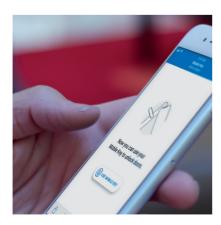

# Contactless, mobile, and PIN code entry for guests is easy for you & easy access for your guests.

The SALTO smart access solution for modern lodge and holiday parks allows you to simplify processes such as check-in and check-out and enable an overall digital experience. Before the guests arrive at your hotel, they can choose to go straight to their room and receive their digital key via a smartphone, PIN code from a smartphone, or they can ask for a smart RFID credential at reception for their lodge check-in. It is their choice!

# Digital Key & PIN code:

Guests receive their PIN code online (email or SMS) or digital key, anytime and anywhere, at a registered guest check-in.

## TAP AND UNLOCK WITH DIGITAL KEY

With SALTO Bluetooth LE locks you can unlock doors with Digital Keys.

It's time to say goodbye to mechanical keys. Now there's a better and easier way to access. All you need to do is activate the Digital Key smartphone app and tap your phone on the reader of the lock. Users can receive Digital Keys anytime and anywhere, making issuing and receiving access rights much easier and more flexible.