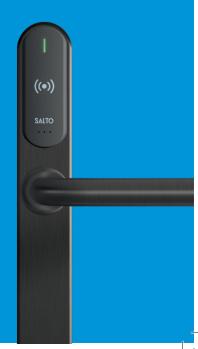

# ((o)) SALTO

## TAP AND UNLOCK WITH DIGITAL KEY

With SALTO Bluetooth LE locks you can unlock doors with Digital Keys.

It's time to say goodbye to mechanical keys. Now there's a better and easier way to access. All you need to do is activate the Digital Key smartphone app and tap your phone on the reader of the lock. Users can receive Digital Keys anytime and anywhere, making issuing and receiving access rights much easier and more flexible.

# YOUR TRUSTWORTHY BACKUP

Tags replace that ring of keys and grant designated access to visitors, employees, or even delivery services. Simply assign a smart credential to a guest. If a guest card is lost, simply block and assign a new one, and even receive a notification if someone tries to enter with a blocked smart card.

#### **TYPE IN A PIN DOOR CODE**

With the new SALTO door code locks, there is no need to carry any credential or phone. Type in your PIN code and enjoy the convenience of unlocking your door using the smart lock keypad; or generate and assign a secure and unique PIN code for your guests to let themselves in — no matter where you are — and never worry about carrying or losing keys again.