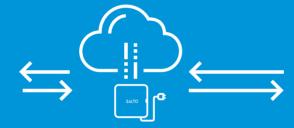

SALTO is a simple, yet sophisticated, flexible cloud-based access control solution that fits the needs of your business today and tomorrow. The four parts of the SALTO KS - Keys as a Service - cloud-based access control solution are: Web & Mobile App, IQ, Electronic Lock & Smart Key.

#### THE CENTRAL HUB OF YOUR SITE

The SALTO KS IQ receives all changes and settings from the SALTO KS application and ensures that all locks are updated within seconds. The IQ serves as the brain of your site, connects your wireless locks to the cloud, and can be extended by adding additional repeaters if needed.