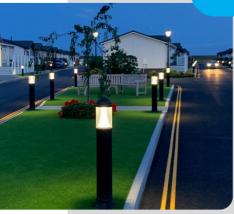

#### **Bollard Lighting**

Low level lighting is often a great option for holiday parks. With a large variety of styles and height options available, bollard lighting is the perfect option for illuminating walkways and roadways, while keeping to a minimal ambience.