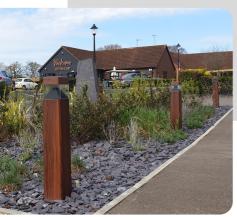

#### **Bollard Lighting**

Low level lighting is often a great option for holiday parks. With a large variety of styles and height options available, bollard lighting is the perfect option for illuminating walkways and roadways, while keeping to a minimal ambience.