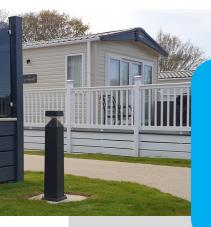

#### **Bollard Lighting**

Low level lighting is often a great option for holiday parks. With a large variety of styles and height options available, bollard lighting is the perfect option for illuminating walkways and roadways, while keeping to a minimal ambience.