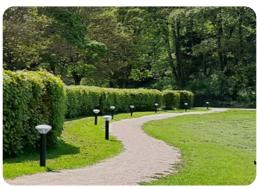

#### **Bollard Lighting**

Low level lighting is often a great option for holiday parks. With a large variety of styles and height options available, bollard lighting is the perfect option for illuminating walkways and roadways, while keeping to a minimal ambience.