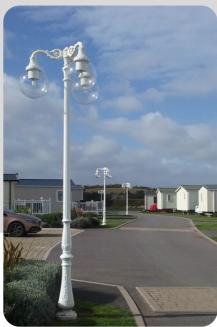

#### Classic Post Lighting

Keep that traditional style but make the most of modern technology. Our classic lighting range offers traditionally styled fittings that come complete with efficient LED lamps. Available with matching pedestal and wall options, and in multiple shapes and sizes , you can mix and match to suit the design of your park.

All fittings have a 60mm spigot or an adaptor is available if you would like to fix to existing columns.