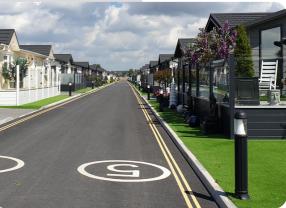

#### Modern Post Lighting

Add that contemporary look to your park with our sleek modern lantern range. Perfect for lighting roadways and carparks, providing light for large open spaces.

Complete with changeable LED lamps, offering choice on how bright you light your park. Available complete with columns from 2.5m.

All fittings have a 60mm spigot or an adaptor is available if you would like to fix to existing columns.

"Excellent customer service and a truly brilliant product range. Highly recommended."