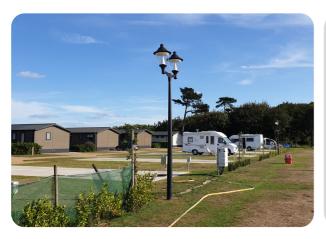

#### Classic Post Lighting

Keep that traditional style but make the most of modern technology. Our classic lighting range offers traditionally styled fittings that come complete with efficient LED lamps. Available with matching pedestal and wall options, and in multiple shapes and sizes , you can mix and match to suit the design of your park.

#### Modern Post Lighting

Add that contemporary look to your park with our sleek modern lantern range. Perfect for lighting roadways and carparks, providing light for large open spaces.

Complete with changeable LED lamps, offering choice on how bright you light your park. Available complete with columns from 2.5m.