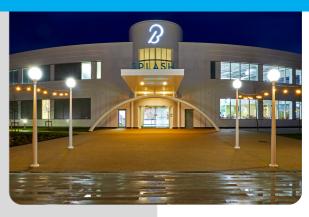

#### Modern Post Lighting

Add that contemporary look to your park with our sleek modern lantern range. Perfect for lighting roadways and carparks, providing light for large open spaces.

Complete with changeable LED lamps, offering choice on how bright you light your park. Available complete with columns from 2.5m.