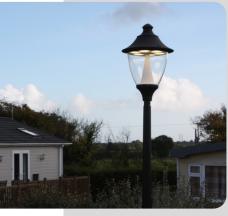

#### Classic Post Lighting

Keep that traditional style but make the most of modern technology. Our classic lighting range offers traditionally styled fittings that come complete with efficient LED lamps. Available with matching pedestal and wall options, and in multiple shapes and sizes , you can mix and match to suit the design of your park.