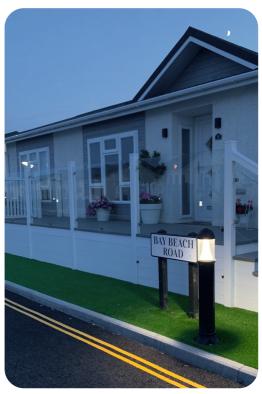

#### **Bollard Lighting**

Low level lighting is often a great option for holiday parks. With a large variety of styles and height options available, bollard lighting is the perfect option for illuminating walkways and roadways, while keeping to a minimal ambience.

#### Classic Post Lighting

Keep that traditional style but make the most of modern technology. Our classic lighting range offers traditionally styled fittings that come complete with efficient LED lamps. Available with matching pedestal and wall options, and in multiple shapes and sizes , you can mix and match to suit the design of your park.