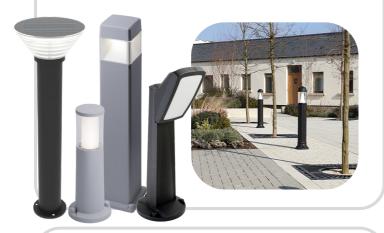

#### **Bollard Lighting**

Low level lighting is often a great option for holiday parks. With a large variety of styles and height options available, bollard lighting is the perfect option for illuminating walkways and roadways, while keeping to a minimal ambience.

#### Classic Post Lighting

Keep that traditional style but make the most of modern technology. Our classic lighting range offers traditionally styled fittings that come complete with efficient LED lamps. Available with matching pedestal and wall options, and in multiple shapes and sizes , you can mix and match to suit the design of your park.

#### Modern Post Lighting

Add that contemporary look to your park with our sleek modern lantern range. Perfect for lighting roadways and carparks, providing light for large open spaces.

Complete with changeable LED lamps, offering choice on how bright you light your park. Available complete with columns from 2.5m.