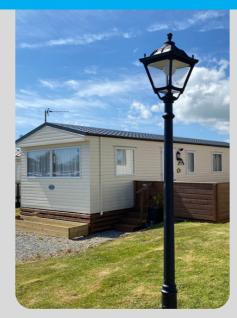

#### Classic Post Lighting

Keep that traditional style but make the most of modern technology. Our classic lighting range offers traditionally styled fittings that come complete with efficient LED lamps. Available with matching pedestal and wall options, and in multiple shapes and sizes , you can mix and match to suit the design of your park.