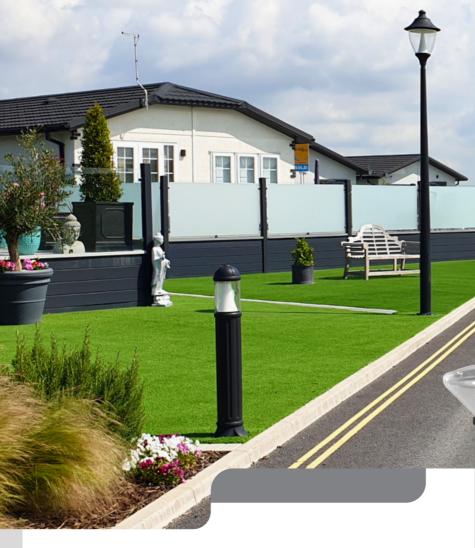

#### **Bollard Lighting**

Low level lighting is often a great option for holiday parks. With a large variety of styles and height options available, bollard lighting is the perfect option for illuminating walkways and roadways, while keeping to a minimal ambience.

#### Classic Post Lighting

Keep that traditional style but make the most of modern technology. Our classic lighting range offers traditionally styled fittings that come complete with efficient LED lamps. Available with matching pedestal and wall options, and in multiple shapes and sizes , you can mix and match to suit the design of your park.

#### Modern Post Lighting

Add that contemporary look to your park with our sleek modern lantern range. Perfect for lighting roadways and carparks, providing light for large open spaces.

Complete with changeable LED lamps, offering choice on how bright you light your park. Available complete with columns from 2.5m.