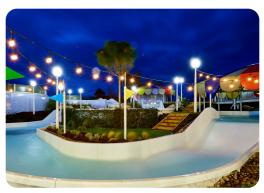

#### Aesthetic Appeal

It is important that your park is welcoming and creates a great first impression. Having the right lighting can make that difference and we offer both classic and modern ranges to suit your style and keep that great character of your park.

#### Modern Post Lighting

Add that contemporary look to your park with our sleek modern lantern range. Perfect for lighting roadways and carparks, providing light for large open spaces.

Complete with changeable LED lamps, offering choice on how bright you light your park. Available complete with columns from 2.5m.