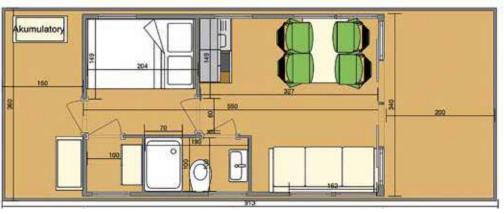

1 1 2 3 4

Example Layouts – see **www.waterlodge.co.uk** for alternatives.

WATER

LODGE

FLOATING APARTMENTS

WATERLODGE TWO Length 11m Width 4.2m

WATERLODGE TWO allows for a 1 or 2 bedroom layout in 27 sq m of floorspace, with up to 35 sq m of outdoor space.

www.waterlodge.co.uk | Tel: +44 (0)1590 630655 | info@waterlodge.co.uk

WATER CUE

Example Layouts – see **www.waterlodge.co.uk** for alternatives.

www.waterlodge.co.uk | +44 (0)1590 630655 | info@waterlodge.co.uk