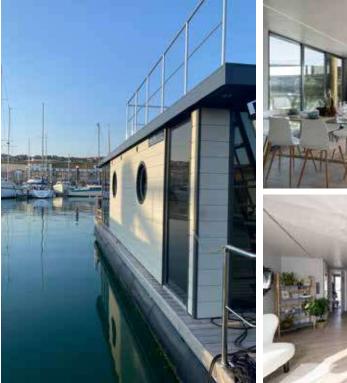

### THE LODGES

WATER

\_ O D G E

FLOATING APARTMENTS

#### WATERLODGE ONE Length 9m x Width 3.6m

 $\cap$ 

WATERLODGE ONE is the ultimate studio apartment on water. Compact and bijou, she offers

WATERLODGE

17 sq m of living space with a bedroom, storage/utility room, shower room and great entertainment space in the lounge/diner, outside deck and optional roof terrace. Perfect for singles and couples.