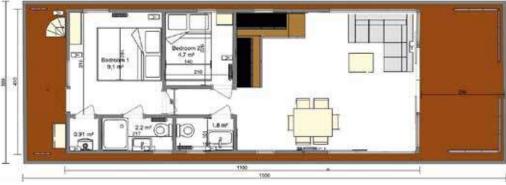

Example Layouts – see **www.waterlodge.co.uk** for alternatives.

S WATERLODGE

WATER

\_ O D G E

FLOATING APARTMENTS

> WATERLODGE SIX Length 15m Width 5m

WATERLODGE SIX is the big one. 50 sq m, three bedrooms and two shower rooms means that larger families of up to 8 people can be accommodated, and she provides acres of internal and external entertaining space, with up to 55 sq m of outside space. Options of up to six bedrooms/bathrooms are available to create your very own Floatel.

The ultimate home from home on the water!

Example Layouts – see **www.waterlodge.co.uk** for alternatives.

THE WATERLODGE EDEN 12 is the second largest and most luxurious craft in this stunning, contemporary range that redefines the marina experience. Ideal for families, it's also perfect for singles and couples wanting to entertain in luxurious, modern marina style. THE WATERLODGE EDEN 14 is perfect for couples who want a touch of luxury, but it can also easily accommodate a family.