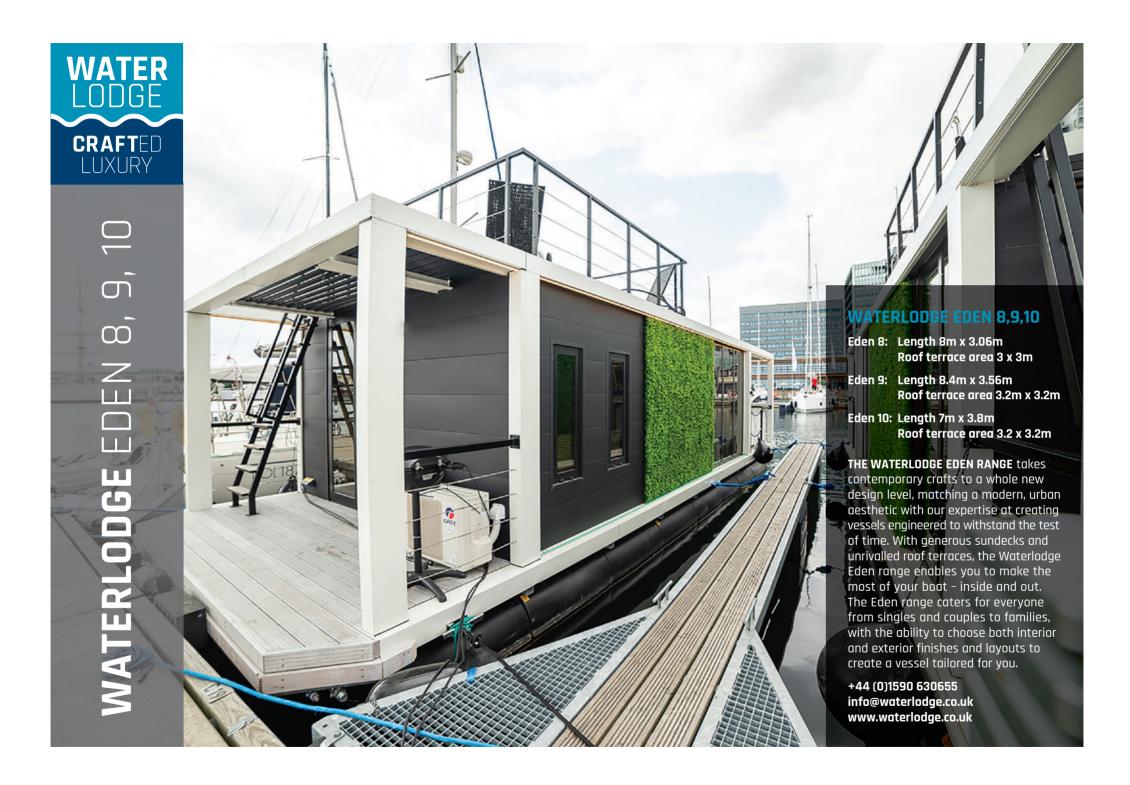

rtaining is a doddle, and with up to 37 sq m of outside space too there is room for everybody to get a taste for life on the water. 3 bedroom option also available.











Example Layouts – see **www.waterlodge.co.uk** for alternatives.









S WATERLODGE

WATER

\_ O D G E

FLOATING APARTMENTS

> WATERLODGE SIX Length 15m Width 5m

WATERLODGE SIX is the big one. 50 sq m, three bedrooms and two shower rooms means that larger families of up to 8 people can be accommodated, and she provides acres of internal and external entertaining space, with up to 55 sq m of outside space. Options of up to six bedrooms/bathrooms are available to create your very own Floatel.

The ultimate home from home on the water!







Example Layouts – see **www.waterlodge.co.uk** for alternatives.















THE WATERLODGE EDEN 12 is the second largest and most luxurious craft in this stunning, contemporary range that redefines the marina experience. Ideal for families, it's also perfect for singles and couples wanting to entertain in luxurious, modern marina style. THE WATERLODGE EDEN 14 is perfect for couples who want a touch of luxury, but it can also easily accommodate a family.

You can choose your favourite interior and exterior finishes, as well as customising the layout, to create a space tailored to your tastes and lifestyle so you can enjoy your floating life to the full!

+44 (0)1590 630655 | info@waterlodge.co.uk | www.waterlodge.co.uk





Eden 12 (above) and Eden 14 one bed and two bed (below)







#### Example layouts – please contact us to discuss alternatives.





con