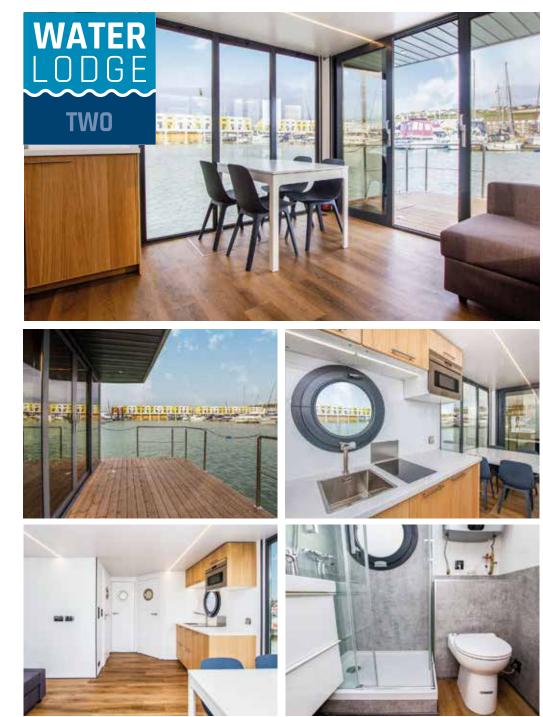

1 1 2 3 4

Example Layouts – see **www.waterlodge.co.uk** for alternatives.

WATER

LODGE

FLOATING APARTMENTS

WATERLODGE TWO Length 11m Width 4.2m

WATERLODGE TWO allows for a 1 or 2 bedroom layout in 27 sq m of floorspace, with up to 35 sq m of outdoor space.

The two bedroom plus sofa bed option provides accommodation for up to six guests. This makes her perfect for family use. Or why not use the second bedroom as an office/walk-in wardrobe?

Example Layouts – see **www.waterlodge.co.uk** for alternatives.