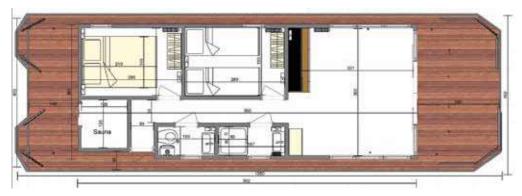

#### WATERLODGE FOUR Length 15m Width 4.2m

LOST ILUOYS

WATERLODGE FOUR has been specifically designed to provide two equally sized bedrooms with their own shower rooms within a longer and slimmer shape, making her easier and more economical to transport, and moor in tighter marina berths. 42 sq m of living space is complimented by up to 35 sq m of outside space. Her layout makes her ideal for two couples purchasing or indeed for rental purposes.

Example Layouts – see **www.waterlodge.co.uk** for alternatives.

WATER

FLOATING APARTMENTS

ODGE

WATERLODGE FIVE Length 12m Width 5m

WATERLODGE FIVE provides 38 sq m of generous accommodation for up to six people, in two bedrooms plus a sofa bed in the lounge. Her galley