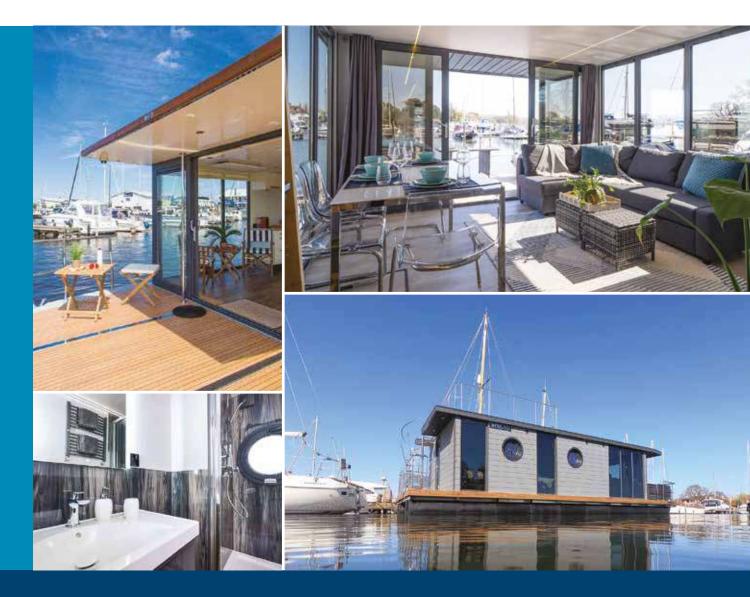

#### The product

Intelligently designed, quality finished Bespoke designs can be tailored to your requirements Uniquely generous sun decks and roof terraces Flexible numbers of bedrooms and bathrooms Sleep four to eight – sizes from 9m-15m long

#### What

A range of contemporary, iconic floating homes Unrivalled sun decks and roof terraces Floor-to-ceiling panoramic windows Beautiful bathrooms, contemporary kitchens Flexible numbers of bedrooms and bathrooms Sleep four to eight – sizes from 9-15m long

#### The product

Hand built, meeting all UK and EU regulations Long-lasting materials, 20-year roof guarantee Stability provided by twin catamaran hulls Choice of fitted kitchen and bathrooms Optional furniture pack