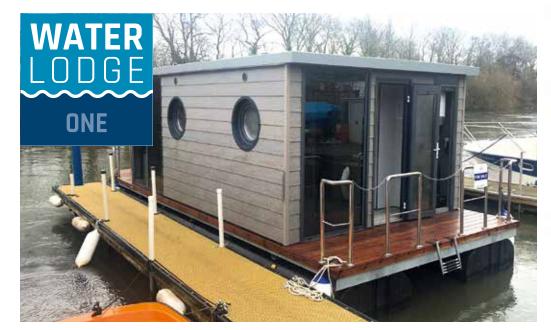

#### WATERLODGE ONE Length 9m x Width 3.6m

 $\cap$ 

WATERLODGE ONE is the ultimate studio apartment on water. Compact and bijou, she offers

WATERLODGE

17 sq m of living space with a bedroom, storage/utility room, shower room and great entertainment space in the lounge/diner, outside deck and optional roof terrace. Perfect for singles and couples.