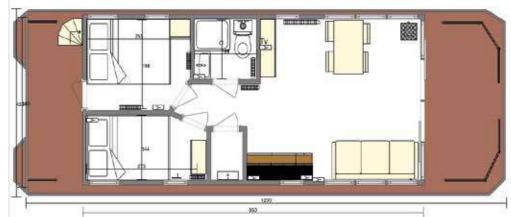

1 1 2 3 4

Example Layouts – see **www.waterlodge.co.uk** for alternatives.

WATER

LODGE

FLOATING APARTMENTS

WATERLODGE TWO Length 11m Width 4.2m

WATERLODGE TWO allows for a 1 or 2 bedroom layout in 27 sq m of floorspace, with up to 35 sq m of outdoor space.

WATERLODGE

WATER

ODGE

FLOATING

**APARTMENTS** 

SLOW

n

WATERLODGE THREE brings 32 sq m of internal living space, with generous bedroom space, storage/ utility room and up to 40 sq m of outdoor living and entertainment space. Layouts for 1, 2 or 3 bedrooms are available, even the option for a sauna. Ideal for families or rental.