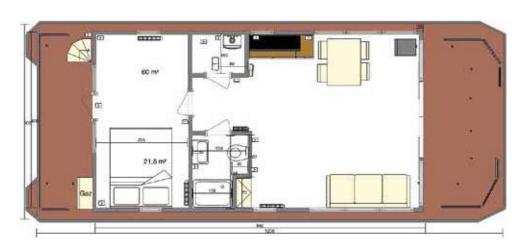

Example Layouts – see **www.waterlodge.co.uk** for alternatives.

S WATERLODGE

WATER

\_ O D G E

FLOATING APARTMENTS

> WATERLODGE SIX Length 15m Width 5m

WATERLODGE SIX is the big one. 50 sq m, three bedrooms and two shower rooms means that larger families of up to 8 people can be accommodated, and she provides acres of internal and external entertaining space, with up to 55 sq m of outside space. Options of up to six bedrooms/bathrooms are available to create your very own Floatel.