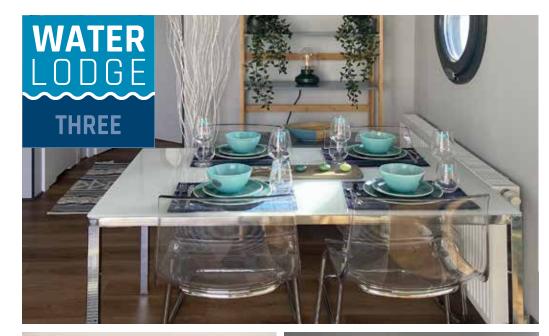

WATERLODGE

WATER

ODGE

FLOATING

**APARTMENTS** 

SLOW

n

WATERLODGE THREE brings 32 sq m of internal living space, with generous bedroom space, storage/ utility room and up to 40 sq m of outdoor living and entertainment space. Layouts for 1, 2 or 3 bedrooms are available, even the option for a sauna. Ideal for families or rental.