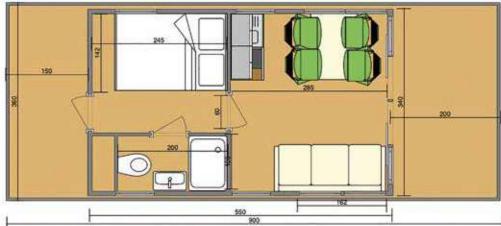

1 1 2 3 4

Example Layouts – see **www.waterlodge.co.uk** for alternatives.

WATER

LODGE

FLOATING APARTMENTS

WATERLODGE TWO Length 11m Width 4.2m

WATERLODGE TWO allows for a 1 or 2 bedroom layout in 27 sq m of floorspace, with up to 35 sq m of outdoor space.