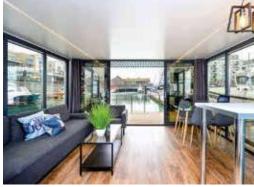

Example Layouts – see **www.waterlodge.co.uk** for alternatives.

WATER

FLOATING APARTMENTS

ODGE

WATERLODGE FIVE Length 12m Width 5m

WATERLODGE FIVE provides 38 sq m of generous accommodation for up to six people, in two bedrooms plus a sofa bed in the lounge. Her galley

WATERLOOGE

kitchen with optional breakfast bar means on-board entertaining is a doddle, and with up to 37 sq m of outside space too there is room for everybody to get a taste for life on the water. 3 bedroom option also available.