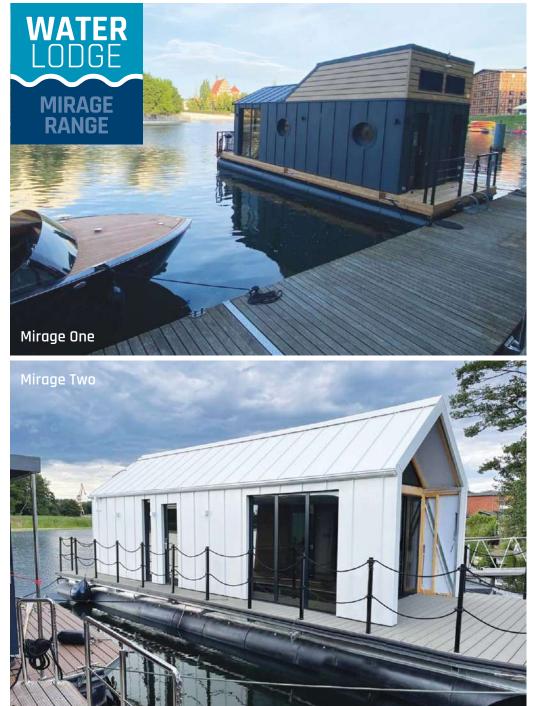

#### WATERLODGE MIRAGE RANGE

THE WATERLODGE MIRAGE RANGE provides ingenious solutions to create additional bedroom or storage space, provide shade and privacy, and to give you the option for a lodge that looks as good on land as it does on water.

THE WATERLODGE MIRAGE ONE has been developed in response to customer demand for a product offering two-bedroom accommodation with a smaller footprint than otherwise available. In addition to the usual bedroom on the lower floor, an ingenious staircase incorporating storage drawers leads to a spacious upstairs area which can be used as a bedroom or even storage for busy lives. The Mirage One is ideal for holiday lets with its capability to sleep six people, but more long-term inhabitants will also appreciate the versatility. available.

**THE WATERLODGE MIRAGE TWO** is a major diversification away from the existing Waterlodge concept, and has again been developed in response to customer requests for a model with a walk-around deck option on all four sides, as well as the option to be sited on land. The sliding roof arrangement provides shade to the outside entertaining area by day, and can then be retracted to give the glassy lounge area total privacy and security at night. Internally, a mezzanine bedroom enjoys lofty views through full-height windows on the end wall, and a lower deck cabin also enjoys plenty of glassy, airy space.

Tel: +44 (0)1590 630655 | info@waterlodge.co.uk www.waterlodge.co.uk

Mirage One (above) and Mirage Two (below)