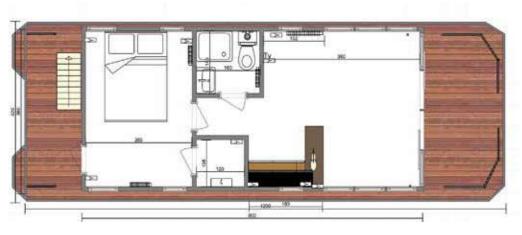

WATERLODGE

WATER

ODGE

FLOATING

**APARTMENTS** 

SLOW

n

WATERLODGE THREE brings 32 sq m of internal living space, with generous bedroom space, storage/ utility room and up to 40 sq m of outdoor living and entertainment space. Layouts for 1, 2 or 3 bedrooms are available, even the option for a sauna. Ideal for families or rental.