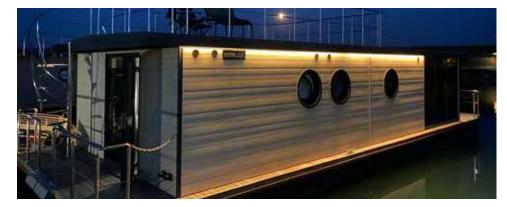

Example Layouts – see **www.waterlodge.co.uk** for alternatives.

S WATERLODGE

WATER

\_ O D G E

FLOATING APARTMENTS

> WATERLODGE SIX Length 15m Width 5m

WATERLODGE SIX is the big one. 50 sq m, three bedrooms and two shower rooms means that larger families of up to 8 people can be accommodated, and she provides acres of internal and external entertaining space, with up to 55 sq m of outside space. Options of up to six bedrooms/bathrooms are available to create your very own Floatel.

The ultimate home from home on the water!

Example Layouts – see **www.waterlodge.co.uk** for alternatives.

THE WATERLODGE EDEN 12 is the second largest and most luxurious craft in this stunning, contemporary range that redefines the marina experience. Ideal for families, it's also perfect for singles and couples wanting to entertain in luxurious, modern marina style. THE WATERLODGE EDEN 14 is perfect for couples who want a touch of luxury, but it can also easily accommodate a family.