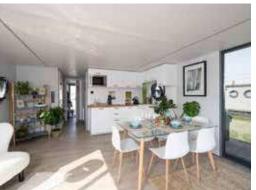

### THE LODGES

WATER

\_ O D G E

FLOATING APARTMENTS

#### WATERLODGE ONE Length 9m x Width 3.6m

 $\cap$ 

WATERLODGE ONE is the ultimate studio apartment on water. Compact and bijou, she offers

WATERLODGE

17 sq m of living space with a bedroom, storage/utility room, shower room and great entertainment space in the lounge/diner, outside deck and optional roof terrace. Perfect for singles and couples.