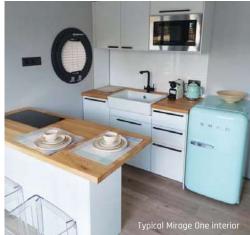

THE WATERLODGE MIRAGE ONE has been developed in response to customer demand for a product offering two-bedroom accommodation with a smaller footprint than otherwise available. In addition to the usual bedroom on the lower floor, an ingenious staircase incorporating storage drawers leads to a spacious upstairs area which can be used as a bedroom or even storage for busy lives. The Mirage One is ideal for holiday lets with its capability to sleep six people, but more long-term inhabitants will also appreciate the versatility. available.

Tel: +44 (0)1590 630655 | info@waterlodge.co.uk www.waterlodge.co.uk

Mirage One (above) and Mirage Two (below)