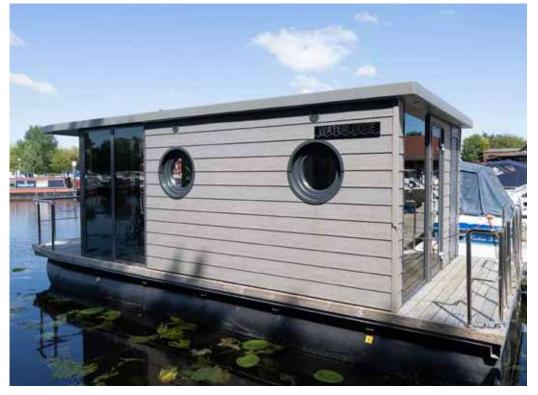

#### WATERLODGE ONE Length 9m x Width 3.6m

 $\cap$ 

WATERLODGE ONE is the ultimate studio apartment on water. Compact and bijou, she offers

WATERLODGE

17 sq m of living space with a bedroom, storage/utility room, shower room and great entertainment space in the lounge/diner, outside deck and optional roof terrace. Perfect for singles and couples.