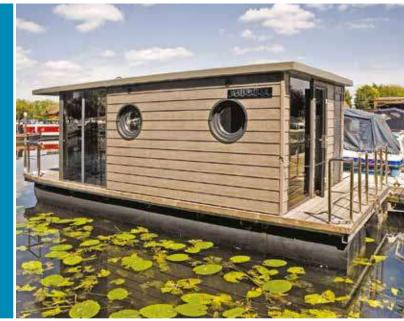

#### WATERLODGE ONE Length 9m x Width 3.6m

 $\cap$ 

WATERLODGE ONE is the ultimate studio apartment on water. Compact and bijou, she offers

WATERLODGE

17 sq m of living space with a bedroom, storage/utility room, shower room and great entertainment space in the lounge/diner, outside deck and optional roof terrace. Perfect for singles and couples.