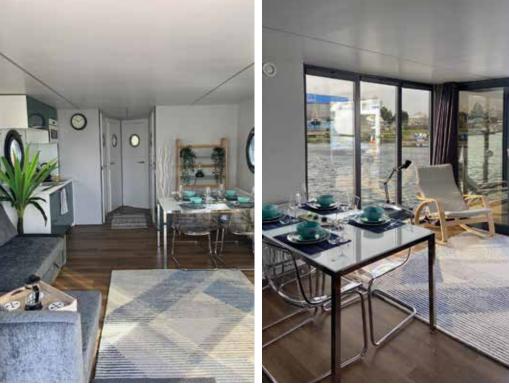

WATERLODGE

WATER

ODGE

FLOATING

**APARTMENTS** 

SLOW

n

WATERLODGE THREE brings 32 sq m of internal living space, with generous bedroom space, storage/ utility room and up to 40 sq m of outdoor living and entertainment space. Layouts for 1, 2 or 3 bedrooms are available, even the option for a sauna. Ideal for families or rental.