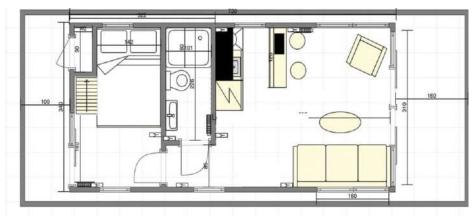

th its capability to sleep six people, but more long-term inhabitants will also appreciate the versatility. available.

**THE WATERLODGE MIRAGE TWO** is a major diversification away from the existing Waterlodge concept, and has again been developed in response to customer requests for a model with a walk-around deck option on all four sides, as well as the option to be sited on land. The sliding roof arrangement provides shade to the outside entertaining area by day, and can then be retracted to give the glassy lounge area total privacy and security at night. Internally, a mezzanine bedroom enjoys lofty views through full-height windows on the end wall, and a lower deck cabin also enjoys plenty of glassy, airy space.

Tel: +44 (0)1590 630655 | info@waterlodge.co.uk www.waterlodge.co.uk





Mirage One (above) and Mirage Two (below)



#### Example layouts – **please contact us to discuss alternatives.**