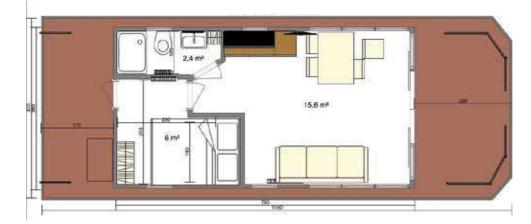

1 1 2 3 4

Example Layouts – see **www.waterlodge.co.uk** for alternatives.

WATER

LODGE

FLOATING APARTMENTS

WATERLODGE TWO Length 11m Width 4.2m

WATERLODGE TWO allows for a 1 or 2 bedroom layout in 27 sq m of floorspace, with up to 35 sq m of outdoor space.

The two bedroom plus sofa bed option provides accommodation for up to six guests. This makes her perfect for family use. Or why not use the second bedroom as an office/walk-in wardrobe?

Example Layouts – see **www.waterlodge.co.uk** for alternatives.