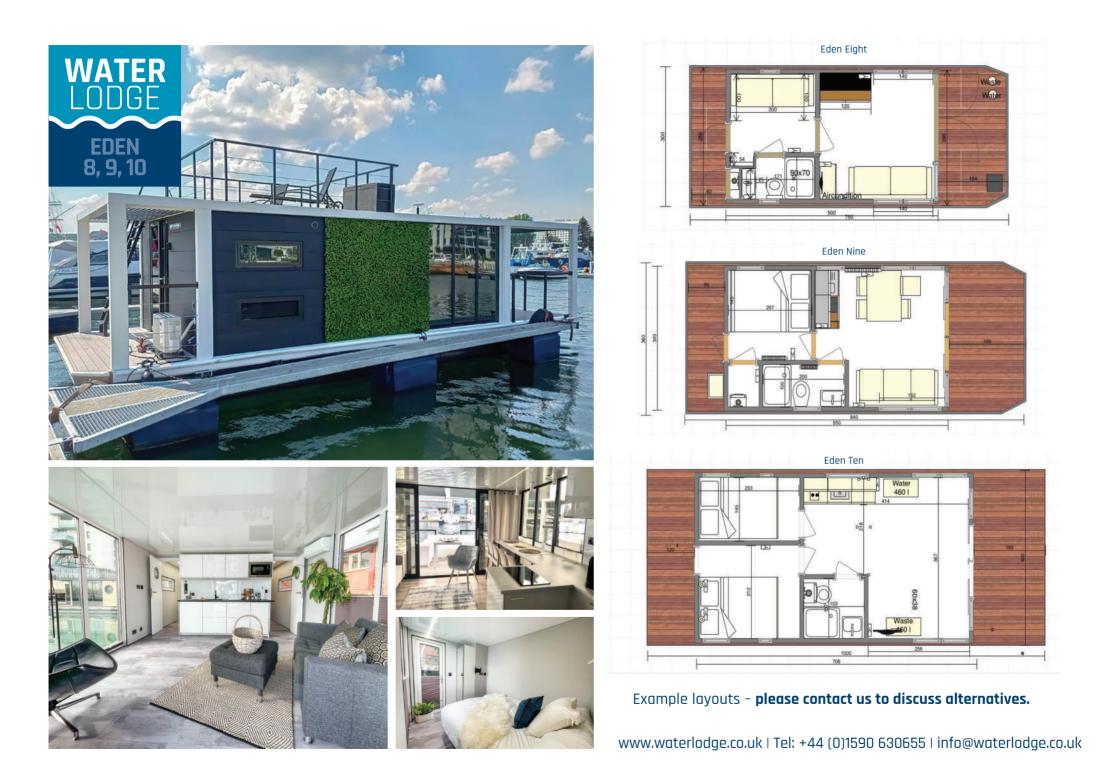

#### Example layouts – please contact us to discuss alternatives.

contemporary range that redefines the marina experience. Ideal for families, it's also perfect for singles and couples wanting to entertain in luxurious, modern marina style. The unrivalled roof terrace and spacious deck will enable drinks with friends on the roof terrace, or watching the world float by over a family meal. +44 (0)1590 630655 | info@waterlodge.co.uk | www.waterlodge.co.uk