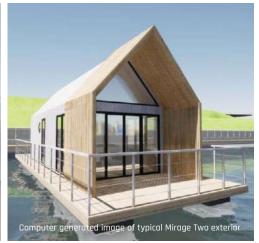

**THE WATERLODGE MIRAGE TWO** is a major diversification away from the existing Waterlodge concept, and has again been developed in response to customer requests for a model with a walk-around deck option on all four sides, as well as the option to be sited on land. The sliding roof arrangement provides shade to the outside entertaining area by day, and can then be retracted to give the glassy lounge area total privacy and security at night. Internally, a mezzanine bedroom enjoys lofty views through full-height windows on the end wall, and a lower deck cabin also enjoys plenty of glassy, airy space.

Tel: +44 (0)1590 630655 | info@waterlodge.co.uk www.waterlodge.co.uk

Mirage One (above) and Mirage Two (below)