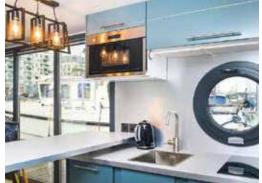

Example Layouts – see **www.waterlodge.co.uk** for alternatives.

WATER

FLOATING APARTMENTS

ODGE

WATERLODGE FIVE Length 12m Width 5m

WATERLODGE FIVE provides 38 sq m of generous accommodation for up to six people, in two bedrooms plus a sofa bed in the lounge. Her galley

WATERLOOGE

kitchen with optional breakfast bar means on-board entertaining is a doddle, and with up to 37 sq m of outside space too there is room for everybody to get a taste for life on the water. 3 bedroom option also available.