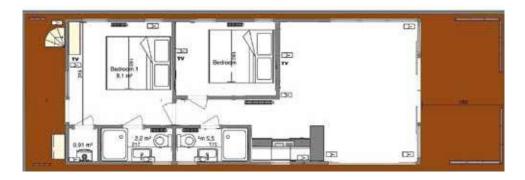

Example Layouts – see **www.waterlodge.co.uk** for alternatives.

S WATERLODGE

WATER

\_ O D G E

FLOATING APARTMENTS

> WATERLODGE SIX Length 15m Width 5m

WATERLODGE SIX is the big one. 50 sq m, three bedrooms and two shower rooms means that larger families of up to 8 people can be accommodated, and she provides acres of internal and external entertaining space, with up to 55 sq m of outside space. Options of up to six bedrooms/bathrooms are available to create your very own Floatel.

The ultimate home from home on the water!

Example Layouts – see **www.waterlodge.co.uk** for alternatives.

THE WATERLODGE EDEN 12 is the second largest and most luxurious craft in this stunning, contemporary range that redefines the marina experience. Ideal for families, it's also perfect for singles and couples wanting to entertain in luxurious, modern marina style. THE WATERLODGE EDEN 14 is perfect for couples who want a touch of luxury, but it can also easily accommodate a family.