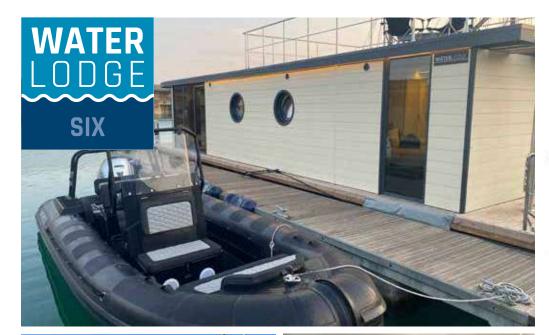

Example Layouts – see **www.waterlodge.co.uk** for alternatives.

S WATERLODGE

WATER

\_ O D G E

FLOATING APARTMENTS

> WATERLODGE SIX Length 15m Width 5m

WATERLODGE SIX is the big one. 50 sq m, three bedrooms and two shower rooms means that larger families of up to 8 people can be accommodated, and she provides acres of internal and external entertaining space, with up to 55 sq m of outside space. Options of up to six bedrooms/bathrooms are available to create your very own Floatel.

The ultimate home from home on the water!

Example Layouts – see **www.waterlodge.co.uk** for alternatives.

THE WATERLODGE EDEN 12 is the second largest and most luxurious craft in this stunning, contemporary range that redefines the marina experience. Ideal for families, it's also perfect for singles and couples wanting to entertain in luxurious, modern marina style. THE WATERLODGE EDEN 14 is perfect for couples who want a touch of luxury, but it can also easily accommodate a family.