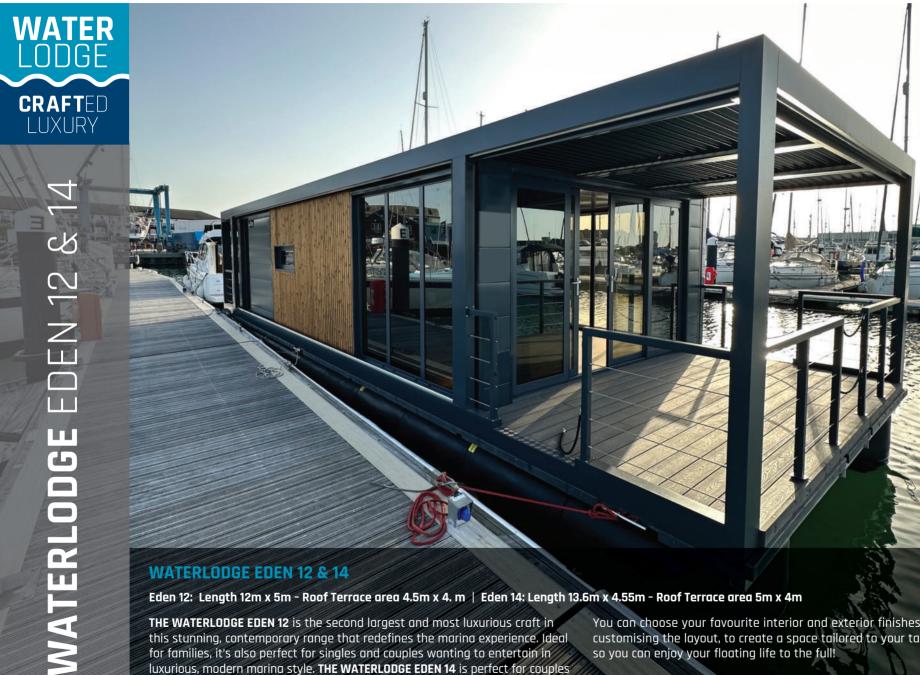

The ultimate home from home on the water!

Example Layouts – see **www.waterlodge.co.uk** for alternatives.

THE WATERLODGE EDEN 12 is the second largest and most luxurious craft in this stunning, contemporary range that redefines the marina experience. Ideal for families, it's also perfect for singles and couples wanting to entertain in luxurious, modern marina style. THE WATERLODGE EDEN 14 is perfect for couples who want a touch of luxury, but it can also easily accommodate a family.

You can choose your favourite interior and exterior finishes, as well as customising the layout, to create a space tailored to your tastes and lifestyle so you can enjoy your floating life to the full!