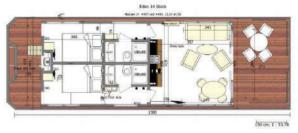

The ultimate home from home on the water!

Example Layouts – see **www.waterlodge.co.uk** for alternatives.

THE WATERLODGE EDEN 12 is the second largest and most luxurious craft in this stunning, contemporary range that redefines the marina experience. Ideal for families, it's also perfect for singles and couples wanting to entertain in luxurious, modern marina style. THE WATERLODGE EDEN 14 is perfect for couples who want a touch of luxury, but it can also easily accommodate a family.

You can choose your favourite interior and exterior finishes, as well as customising the layout, to create a space tailored to your tastes and lifestyle so you can enjoy your floating life to the full!

+44 (0)1590 630655 | info@waterlodge.co.uk | www.waterlodge.co.uk

Eden 12 (above) and Eden 14 one bed and two bed (below)