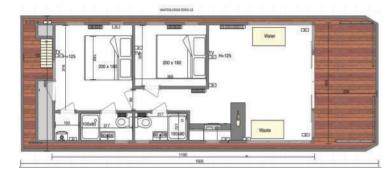

The ultimate home from home on the water!

Example Layouts – see **www.waterlodge.co.uk** for alternatives.

THE WATERLODGE EDEN 12 is the second largest and most luxurious craft in this stunning, contemporary range that redefines the marina experience. Ideal for families, it's also perfect for singles and couples wanting to entertain in luxurious, modern marina style. THE WATERLODGE EDEN 14 is perfect for couples who want a touch of luxury, but it can also easily accommodate a family.

#### Example layouts – please contact us to discuss alternatives.

contemporary range that redefines the marina experience. Ideal for families, it's also perfect for singles and couples wanting to entertain in luxurious, modern marina style. The unrivalled roof terrace and spacious deck will enable drinks with friends on the roof terrace, or watching the world float by over a family meal. +44 (0)1590 630655 | info@waterlodge.co.uk | www.waterlodge.co.uk