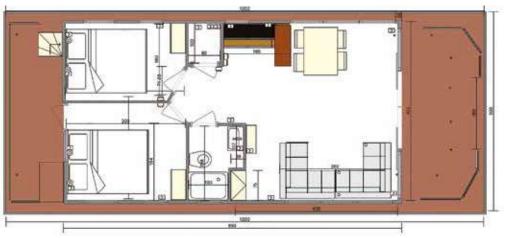

1 1 2 3 4

Example Layouts – see **www.waterlodge.co.uk** for alternatives.

WATER

LODGE

FLOATING APARTMENTS

WATERLODGE TWO Length 11m Width 4.2m

WATERLODGE TWO allows for a 1 or 2 bedroom layout in 27 sq m of floorspace, with up to 35 sq m of outdoor space.

The two bedroom plus sofa bed option provides accommodation for up to six guests. This makes her perfect for family use. Or why not use the second bedroom as an office/walk-in wardrobe?

Example Layouts – see **www.waterlodge.co.uk** for alternatives.