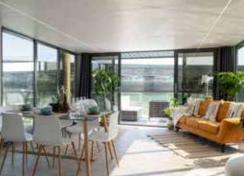

### THE LODGES

WATER

\_ O D G E

FLOATING APARTMENTS

#### WATERLODGE ONE Length 9m x Width 3.6m

 $\cap$ 

WATERLODGE ONE is the ultimate studio apartment on water. Compact and bijou, she offers

WATERLODGE

17 sq m of living space with a bedroom, storage/utility room, shower room and great entertainment space in the lounge/diner, outside deck and optional roof terrace. Perfect for singles and couples.