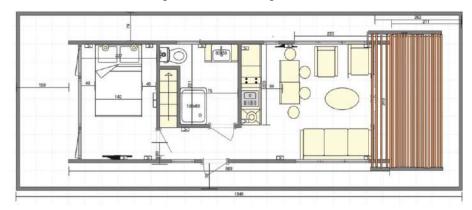

1 1 2 3 4

Example Layouts – see **www.waterlodge.co.uk** for alternatives.

WATER

LODGE

FLOATING APARTMENTS

WATERLODGE TWO Length 11m Width 4.2m

WATERLODGE TWO allows for a 1 or 2 bedroom layout in 27 sq m of floorspace, with up to 35 sq m of outdoor space.

The two bedroom plus sofa bed option provides accommodation for up to six guests. This makes her perfect for family use. Or why not use the second bedroom as an office/walk-in wardrobe?

Example Layouts – see **www.waterlodge.co.uk** for alternatives.