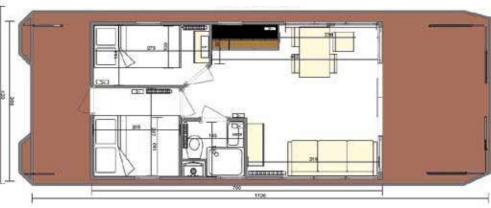

1 1 2 3 4

Example Layouts – see **www.waterlodge.co.uk** for alternatives.

WATER

LODGE

FLOATING APARTMENTS

WATERLODGE TWO Length 11m Width 4.2m

WATERLODGE TWO allows for a 1 or 2 bedroom layout in 27 sq m of floorspace, with up to 35 sq m of outdoor space.

The two bedroom plus sofa bed option provides accommodation for up to six guests. This makes her perfect for family use. Or why not use the second bedroom as an office/walk-in wardrobe?

Example Layouts – see **www.waterlodge.co.uk** for alternatives.