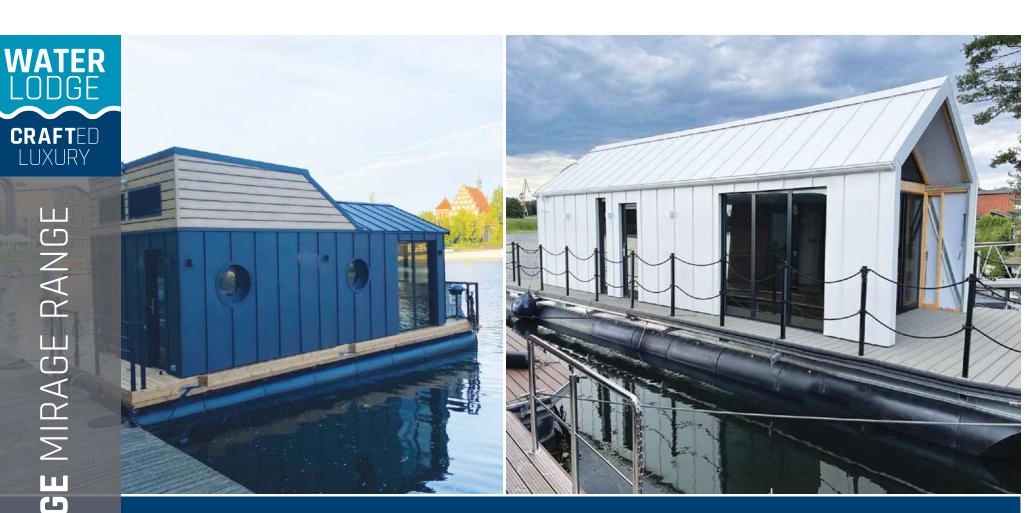

#### WATERLODGE MIRAGE RANGE

THE WATERLODGE MIRAGE RANGE provides ingenious solutions to create additional bedroom or storage space, provide shade and privacy, and to give you the option for a lodge that looks as good on land as it does on water.

THE WATERLODGE MIRAGE ONE has been developed in response to customer demand for a product offering two-bedroom accommodation with a smaller footprint than otherwise available. In addition to the usual bedroom on the lower floor, an ingenious staircase incorporating storage drawers leads to a spacious upstairs area which can be used as a bedroom or even storage for busy lives. The Mirage One is ideal for holiday lets with its capability to sleep six people, but more long-term inhabitants will also appreciate the versatility. available.

**THE WATERLODGE MIRAGE TWO** is a major diversification away from the existing Waterlodge concept, and has again been developed in response to customer requests for a model with a walk-around deck option on all four sides, as well as the option to be sited on land. The sliding roof arrangement provides shade to the outside entertaining area by day, and can then be retracted to give the glassy lounge area total privacy and security at night. Internally, a mezzanine bedroom enjoys lofty views through full-height windows on the end wall, and a lower deck cabin also enjoys plenty of glassy, airy space.

Tel: +44 (0)1590 630655 | info@waterlodge.co.uk www.waterlodge.co.uk

Mirage One (above) and Mirage Two (below)