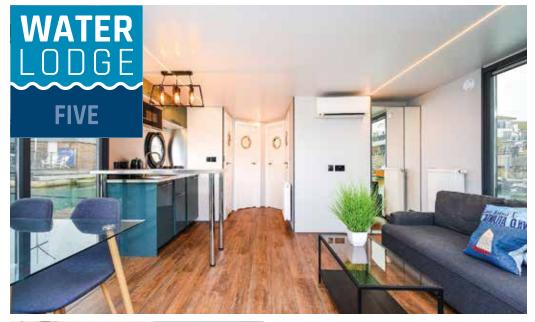

Example Layouts – see **www.waterlodge.co.uk** for alternatives.

WATER

FLOATING APARTMENTS

ODGE

WATERLODGE FIVE Length 12m Width 5m

WATERLODGE FIVE provides 38 sq m of generous accommodation for up to six people, in two bedrooms plus a sofa bed in the lounge. Her galley

WATERLOOGE

kitchen with optional breakfast bar means on-board entertaining is a doddle, and with up to 37 sq m of outside space too there is room for everybody to get a taste for life on the water. 3 bedroom option also available.