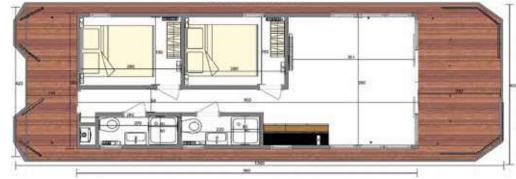

WATERLODGE

WATER

ODGE

FLOATING

**APARTMENTS** 

SLOW

n

WATERLODGE THREE brings 32 sq m of internal living space, with generous bedroom space, storage/ utility room and up to 40 sq m of outdoor living and entertainment space. Layouts for 1, 2 or 3 bedrooms are available, even the option for a sauna. Ideal for families or rental.

www.waterlodge.co.uk | Tel: +44 (0)1590 630655 | info@waterlodge.co.uk

WATER CUE

Example Layouts – see **www.waterlodge.co.uk** for alternatives.

www.waterlodge.co.uk | +44 (0)1590 630655 | info@waterlodge.co.uk