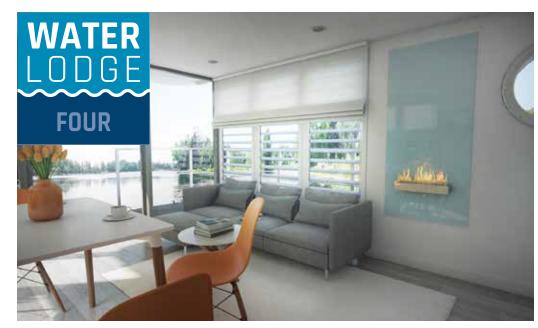

#### WATERLODGE FOUR Length 15m Width 4.2m

LOST ILUOYS

WATERLODGE FOUR has been specifically designed to provide two equally sized bedrooms with their own shower rooms within a longer and slimmer shape, making her easier and more economical to transport, and moor in tighter marina berths. 42 sq m of living space is complimented by up to 35 sq m of outside space. Her layout makes her ideal for two couples purchasing or indeed for rental purposes.