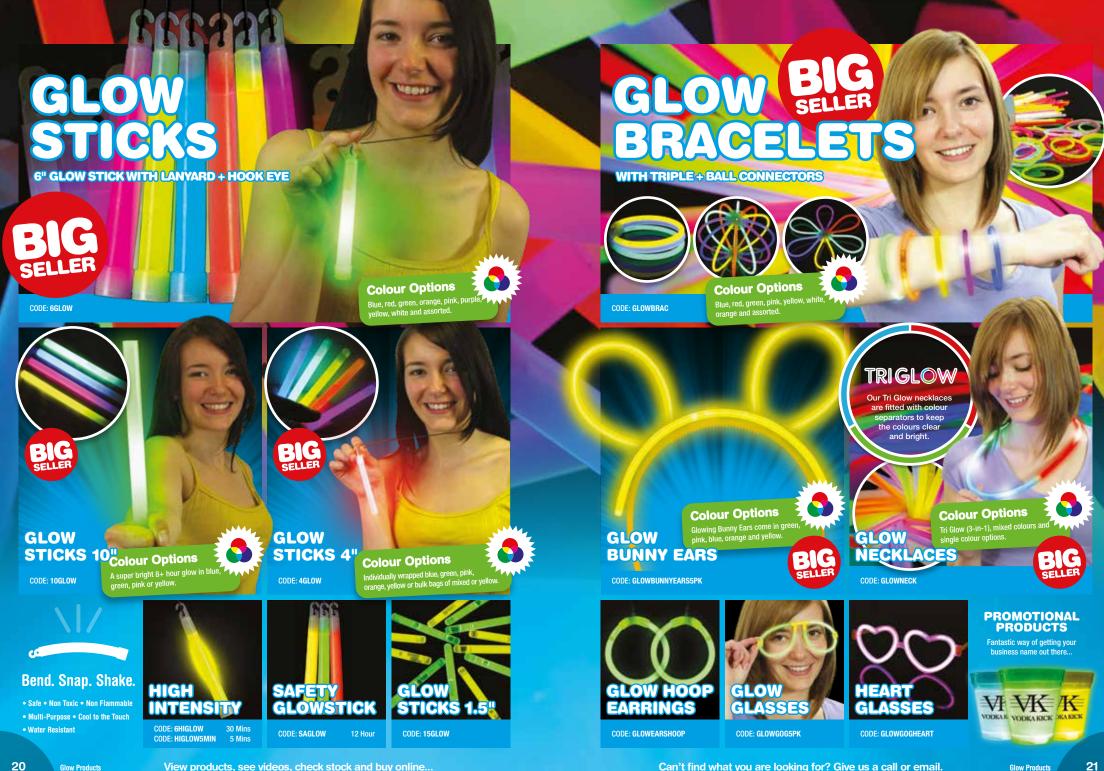

Most of our products come packaged with retail ready header cards.

Full of sparkle and lit with a rainbow of colourful lights, our enchanting unicorn range is pure magic and a whole load of fun!

UNICORN EXTENDING WAND

> Sparkling sequins and super bright

flashing LEDs

CODE: FLASHWANDUNIEXT

UNICORN HEADBAND

UNICORN SPINNING WAND

BIG

CODE: FLASHWANDUN

Can't find what you are looking for? Give us a call or email.

CODE: FLASHSWORDUNI

\_\_\_\_\_

Unicorn Themed Toys

3

UNICORN FIBRE OPTIC TORCH

CODE: FLASHFIBUNI

BIG

Can't find what you are looking for? Give us a call or email.