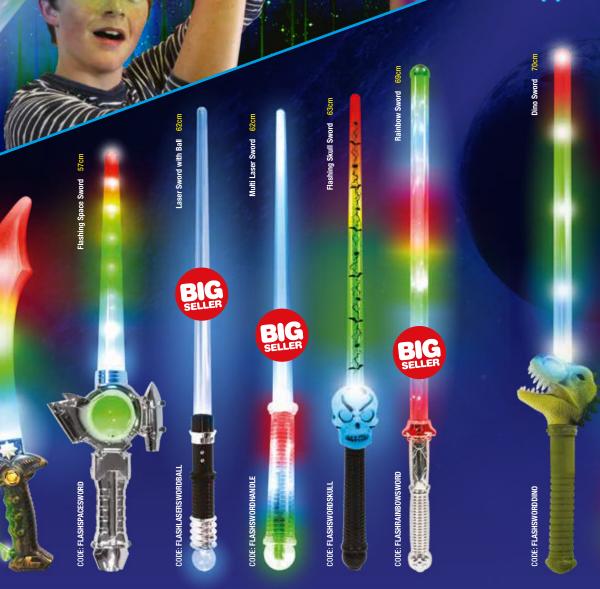

# LIGHT-UP SWORDS

Mega Sword

We have a huge range of light up swords, from the ever popular Laser Sword to various bright neon Light Sabres.

Sabre Sword

BIG

Shark Sword

0.9

**Jnicorn Sword** 

ODE: FLASHDOUBLELASER

CODE: FLASHSAB

DE: FLA

CODE: FLASHSHARKSWORD

12

**Flashing Swords** 

50cm

Flashing Pirate Cutlass