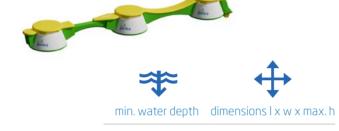

Wibit Peakz 5 is our perfect, always expandable course for smaller areas. Five Wibit Peakz form a water park that guarantees lots of action and adventures.

Questions? We've got answers!

6'-7"

6'-7"

83'-8" x 24'-7" x 12'-6"