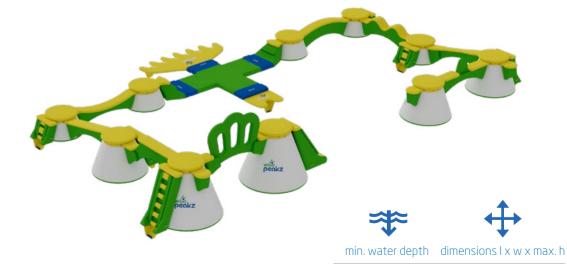

10

10 Wibit Peakz for even more adventure and fun! The next challenge for all Wibit Peakz enthusiasts.

14

Higher! Faster! Further! Wibit Peakz 14 is a sensational track that carries you along. And as a reward an exciting slide into the water is waiting for you.