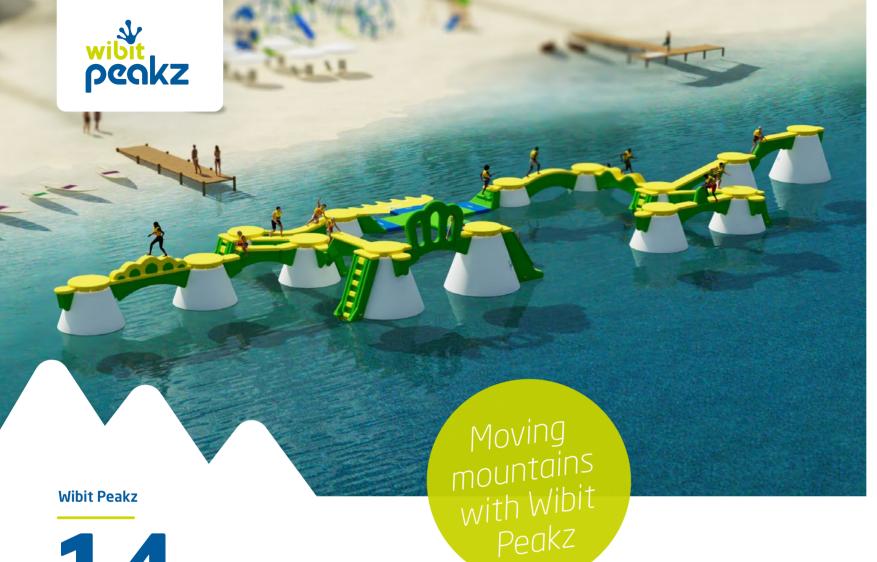

10

10 Wibit Peakz for even more adventure and fun! The next challenge for all Wibit Peakz enthusiasts.

14

Higher! Faster! Further! Wibit Peakz 14 is a sensational track that carries you along. And as a reward an exciting slide into the water is waiting for you.