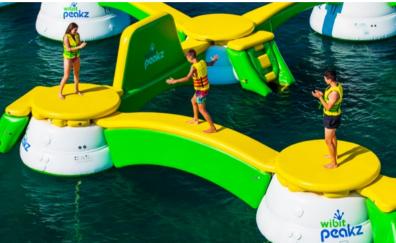

### **Cross over to Wibit Peakz**

Introducing the World's first floating adventure park.

Three Wibit Peakz, countless challenges

Wibit Peakz challenges you to get from peak to peak by crossing a variety of bridges connected at three different heights: one, two or three meters above the surface. The modular design allows the park to be configured in an infinite array of combinations for ultimate flexibility.

Wibit Peakz is the perfect addition to any existing Wibit SportsPark and can be linked via connecting elements. Due to the novel concept, the incentive to climb Wibit Peakz is enormous. A great reason for visitors to come back again!