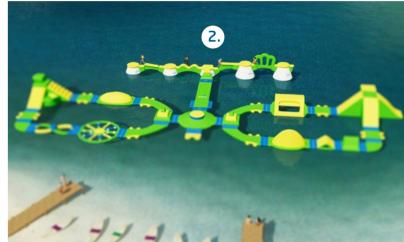

Get started with Wibit Peakz by choosing five different standard combinations of various sizes and heights. Our team of experts is happy to advise you for a personalized layout!

Our courses can be continuously expanded, and fixed elements can be combined with each other as desired. The number, sequence and size of the elements as well as the level of difficulty can be easily changed. The park constantly attracts visitors thanks to its versatility and novelty. **And best of all: Wibit Peakz is suitable for open water, lakes and even pools!** 

1. Standalone product incl. Step 6:

2. Connection to Wibit SportsPark incl. Sidewalk:

Seven Wibit Peakz form a Wibit Peakz 7, an excellent combination of our water adventure for medium sized areas that can be added at any time. Fun and thrills for everyone!