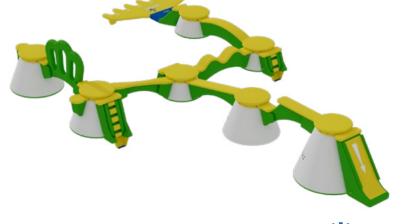

1. Standalone product incl. Step 6:

2. Connection to Wibit SportsPark incl. Sidewalk:

Seven Wibit Peakz form a Wibit Peakz 7, an excellent combination of our water adventure for medium sized areas that can be added at any time. Fun and thrills for everyone!