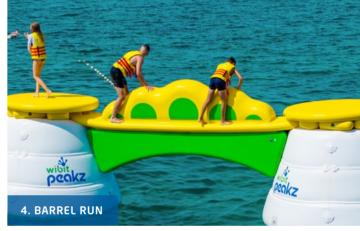

## **Crossing New Heights**

Introducing our collection of innovative bridges: Visitors must carefully cross each bridge to get from one Wibit Peakz to the next. Different levels of difficulty assure variety, challenge and excitement!

14 innovative Bridges