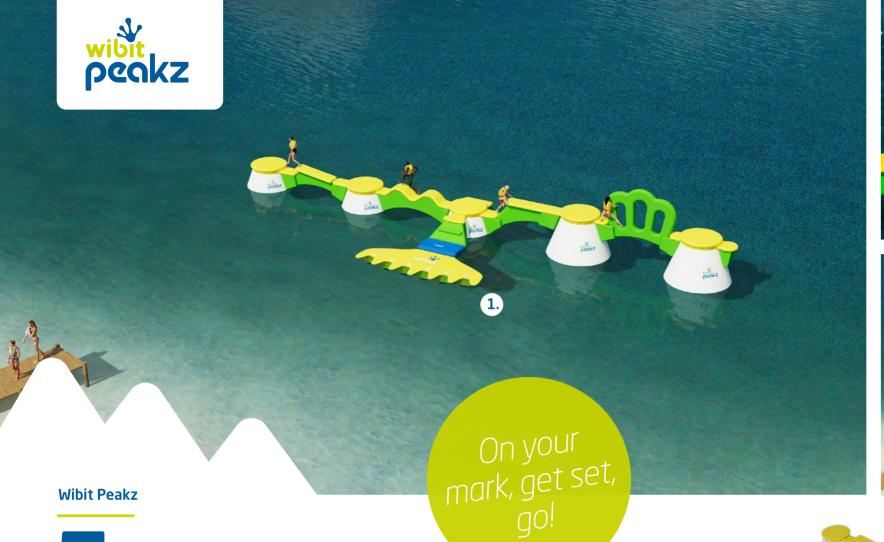

### **Cross over to Wibit Peakz**

Introducing the World's first floating adventure park.

Three Wibit Peakz, countless challenges

Wibit Peakz challenges you to get from peak to peak by crossing a variety of bridges connected at three different heights: one, two or three meters above the surface. The modular design allows the park to be configured in an infinite array of combinations for ultimate flexibility.

Courses with different levels of difficulty will be created and can be changed at any time. New combinations and additions are extremely easy to implement thanks to the four connection points that each summit has to offer. Let's create the most optimal course for your location!