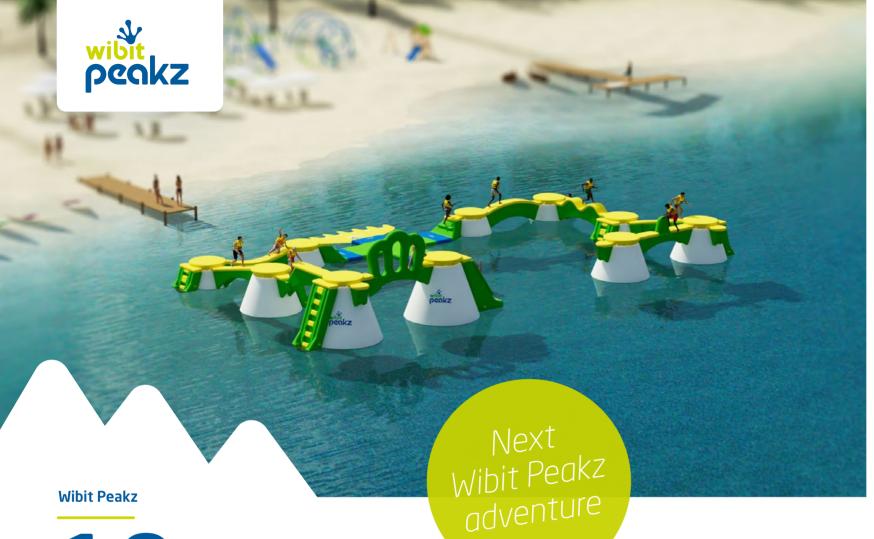

### **Cross over to Wibit Peakz**

Introducing the World's first floating adventure park.

Three Wibit Peakz, countless challenges

Wibit Peakz challenges you to get from peak to peak by crossing a variety of bridges connected at three different heights: one, two or three meters above the surface. The modular design allows the park to be configured in an infinite array of combinations for ultimate flexibility.

Courses with different levels of difficulty will be created and can be changed at any time. New combinations and additions are extremely easy to implement thanks to the four connection points that each summit has to offer. Let's create the most optimal course for your location!