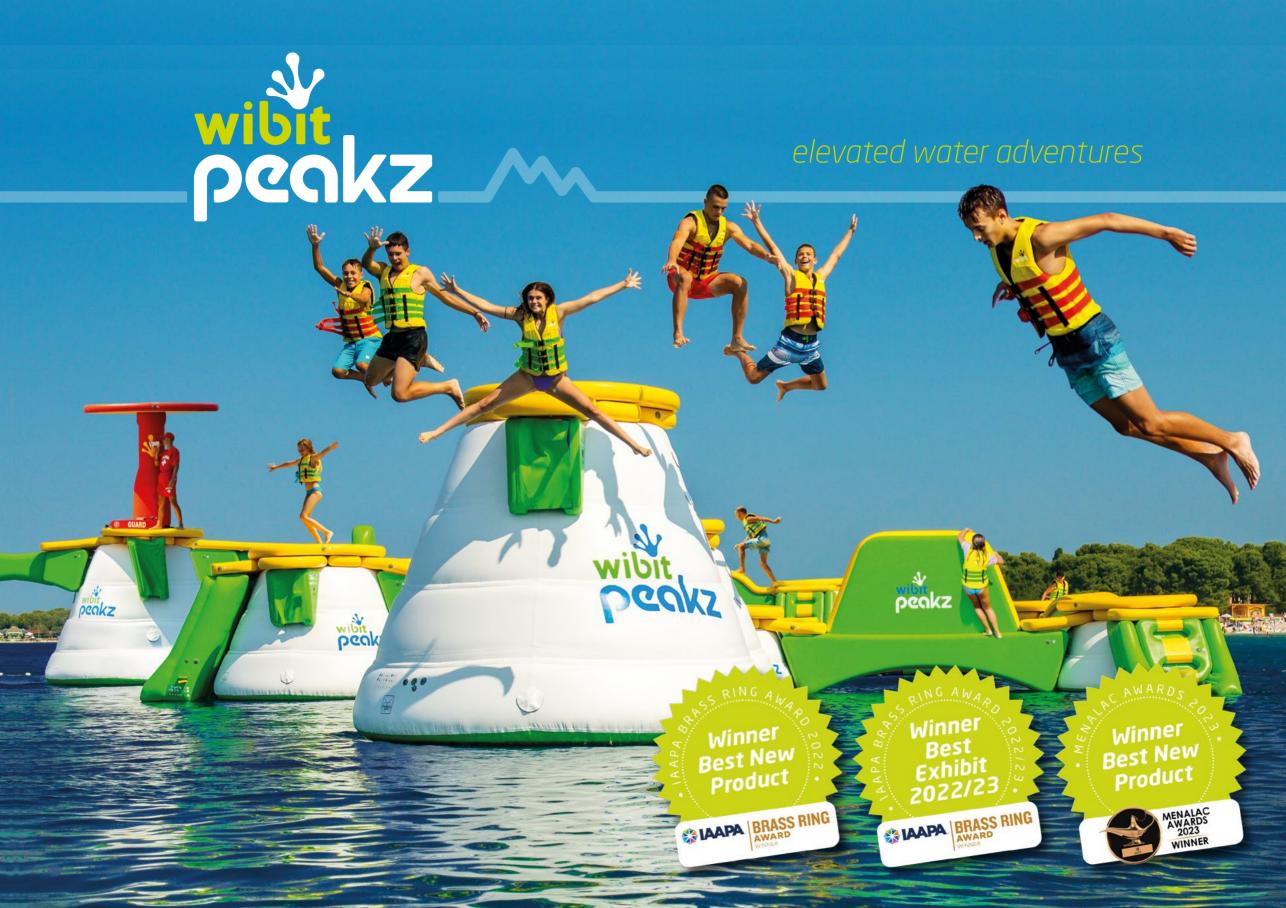

Thrill at great heights

With Wibit Peakz (design & utility patent pending), you will experience the absolute latest in waterplay. This innovative floating adventure park will test your balance, agility and speed as you traverse the elevated Wibit Peakz.

Designed to challenge visitors of all ages and abilities, the satisfaction of making it across is only matched by the fun of falling off and trying again.

Wibit Peakz - the unique adventure experience on the water for the whole family!

### **Cross over to Wibit Peakz**

Introducing the World's first floating adventure park.

Three Wibit Peakz, countless challenges

Wibit Peakz challenges you to get from peak to peak by crossing a variety of bridges connected at three different heights: one, two or three meters above the surface. The modular design allows the park to be configured in an infinite array of combinations for ultimate flexibility.