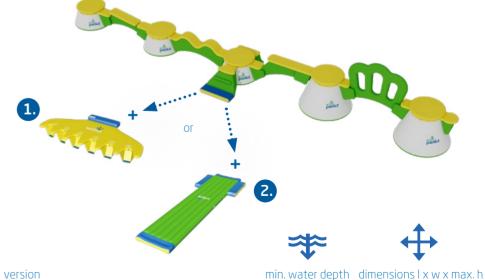

Wibit Peakz 5 is our perfect, always expandable course for smaller areas. Five Wibit Peakz form a water park that guarantees lots of action and adventures.

Questions? We've got answers!

6'-7"

6'-7"

83'-8" x 24'-7" x 12'-6"