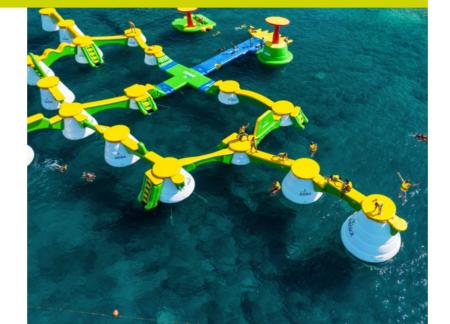

### **Cross over to Wibit Peakz**

Introducing the World's first floating adventure park.

Three Wibit Peakz, countless challenges

Wibit Peakz challenges you to get from peak to peak by crossing a variety of bridges connected at three different heights: one, two or three meters above the surface. The modular design allows the park to be configured in an infinite array of combinations for ultimate flexibility.

Courses with different levels of difficulty will be created and can be changed at any time. New combinations and additions are extremely easy to implement thanks to the four connection points that each summit has to offer. Let's create the most optimal course for your location!

Get started with Wibit Peakz by choosing five different standard combinations of various sizes and heights. Our team of experts is happy to advise you for a personalized layout!

Our courses can be continuously expanded, and fixed elements can be combined with each other as desired. The number, sequence and size of the elements as well as the level of difficulty can be easily changed. The park constantly attracts visitors thanks to its versatility and novelty. **And best of all: Wibit Peakz is suitable for open water, lakes and even pools!** 