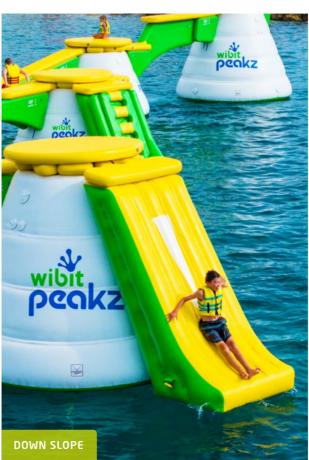

10

10 Wibit Peakz for even more adventure and fun! The next challenge for all Wibit Peakz enthusiasts.

14

Higher! Faster! Further! Wibit Peakz 14 is a sensational track that carries you along. And as a reward an exciting slide into the water is waiting for you.