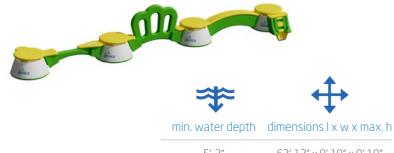

#### Wibit Peakz pool

5′-3″

48'-11" × 7'-10" × 4'-3" 14,9 x 2,4 x 1,3 m

#### Wibit Peakz pool

5′-3″

67'-7" × 7'-10" × 9'-10" 20,6 x 2,4 x 3 m

#### Wibit Peakz pool

5′-3″ 63'-12" x 9'-10" x 9'-10" 19,5 x 3 x 3 m