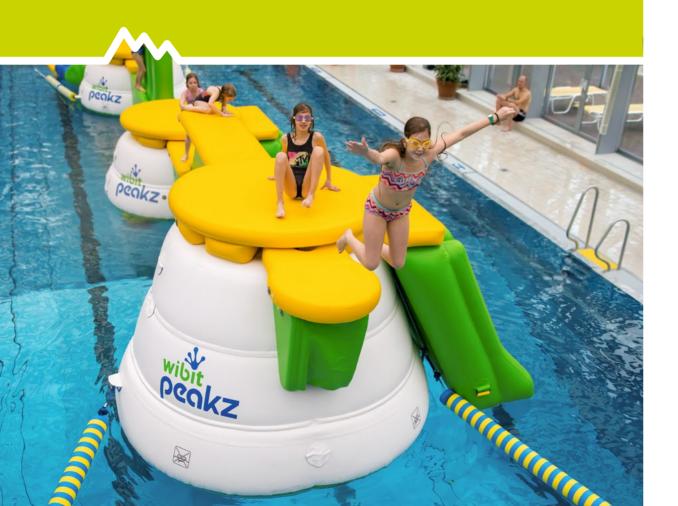

Thrill at great heights

With Wibit Peakz (design & utility patent pending), you will experience the absolute latest in waterplay. This innovative floating adventure park will test your balance, agility and speed as you traverse the elevated Wibit Peakz.

Designed to challenge visitors of all ages and abilities, the satisfaction of making it across is only matched by the fun of falling off and trying again.

Wibit Peakz - the unique adventure experience on the water for the whole family!

### **Cross over to Wibit Peakz**

Introducing the World's first floating adventure park.

Three Wibit Peakz, countless challenges

Wibit Peakz challenges you to get from peak to peak by crossing a variety of bridges connected at three different heights: one, two or three meters above the surface. The modular design allows the park to be configured in an infinite array of combinations for ultimate flexibility.