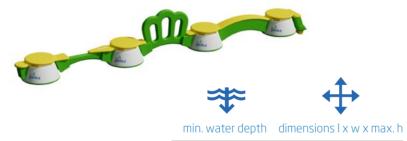

1. Standalone product incl. Step 6:

2. Connection to Wibit SportsPark incl. Sidewalk:

Seven Wibit Peakz form a Wibit Peakz 7, an excellent combination of our water adventure for medium sized areas that can be added at any time. Fun and thrills for everyone!