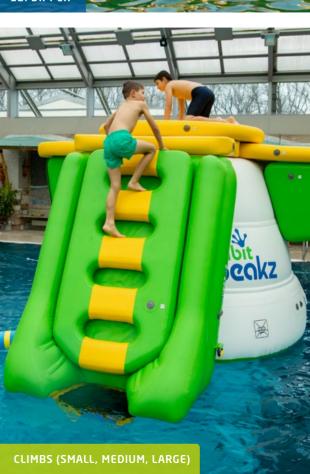

## **Crossing New Heights**

Introducing our collection of innovative bridges: Visitors must carefully cross each bridge to get from one Wibit Peakz to the next. Different levels of difficulty assure variety, challenge and excitement!

14 innovative Bridges