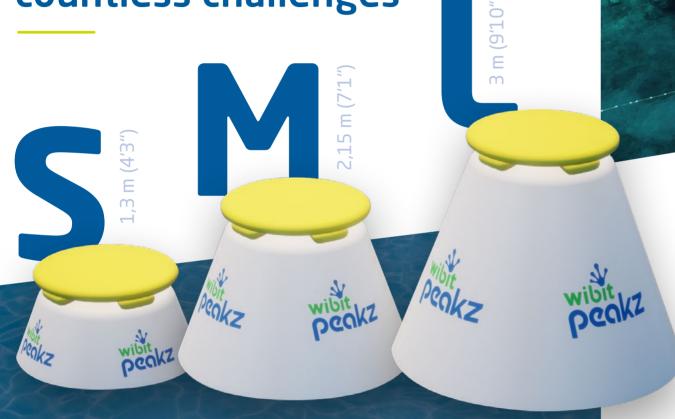

### **Cross over to Wibit Peakz**

Introducing the World's first floating adventure park.

Three Wibit Peakz, countless challenges

Wibit Peakz challenges you to get from peak to peak by crossing a variety of bridges connected at three different heights: one, two or three meters above the surface. The modular design allows the park to be configured in an infinite array of combinations for ultimate flexibility.