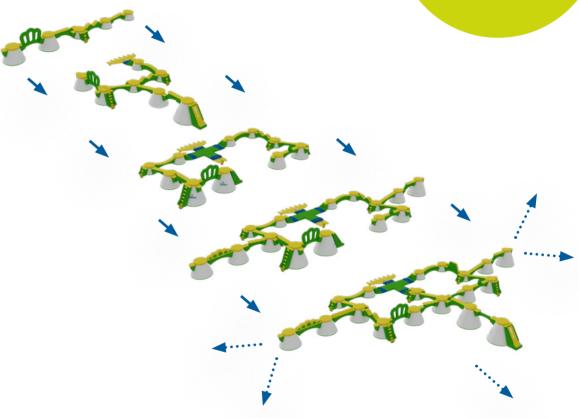

### **Cross over to Wibit Peakz**

Introducing the World's first floating adventure park.

Three Wibit Peakz, countless challenges

Wibit Peakz challenges you to get from peak to peak by crossing a variety of bridges connected at three different heights: one, two or three meters above the surface. The modular design allows the park to be configured in an infinite array of combinations for ultimate flexibility.

Courses with different levels of difficulty will be created and can be changed at any time. New combinations and additions are extremely easy to implement thanks to the four connection points that each summit has to offer. Let's create the most optimal course for your location!

Get started with Wibit Peakz by choosing five different standard combinations of various sizes and heights. Our team of experts is happy to advise you for a personalized layout!

Our courses can be continuously expanded, and fixed elements can be combined with each other as desired. The number, sequence and size of the elements as well as the level of difficulty can be easily changed. The park constantly attracts visitors thanks to its versatility and novelty. **And best of all: Wibit Peakz is suitable for open water, lakes and even pools!** 