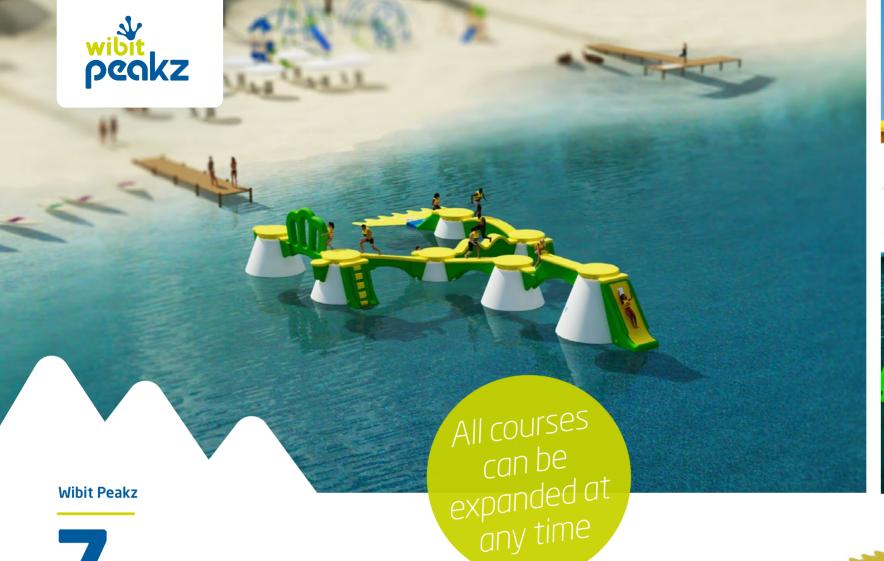

### **Cross over to Wibit Peakz**

Introducing the World's first floating adventure park.

Three Wibit Peakz, countless challenges

Wibit Peakz challenges you to get from peak to peak by crossing a variety of bridges connected at three different heights: one, two or three meters above the surface. The modular design allows the park to be configured in an infinite array of combinations for ultimate flexibility.

Courses with different levels of difficulty will be created and can be changed at any time. New combinations and additions are extremely easy to implement thanks to the four connection points that each summit has to offer. Let's create the most optimal course for your location!

Get started with Wibit Peakz by choosing five different standard combinations of various sizes and heights. Our team of experts is happy to advise you for a personalized layout!

Our courses can be continuously expanded, and fixed elements can be combined with each other as desired. The number, sequence and size of the elements as well as the level of difficulty can be easily changed. The park constantly attracts visitors thanks to its versatility and novelty. **And best of all: Wibit Peakz is suitable for open water, lakes and even pools!** 