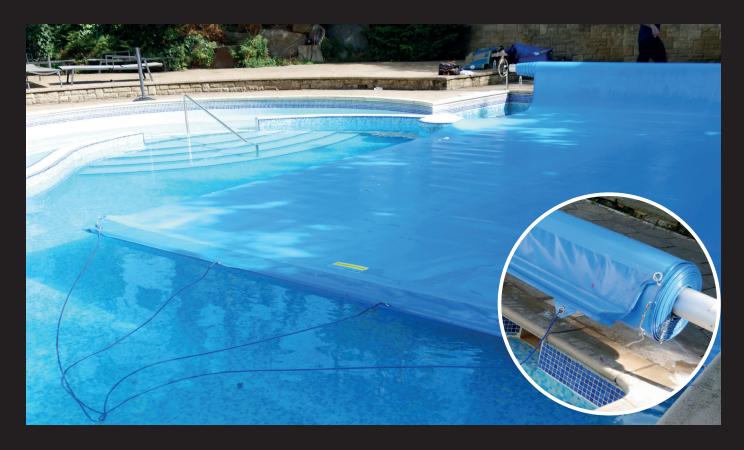

# Commercial Leading Edge

Cover your commercial pool the easy way

- Enables you to cover your pool quickly
  Simply use the pull-cord to pull the cover from your reel system onto the pool. Typically, your pool can be covered within a few minutes.
- Available in blue or grey
   Two different colourways to suit your cover and swimming pool area.
- Strong and durable
   Designed to lift the heavy load of large commercial covers and to have a good life expectancy in swimming pool environments.
- Fitting available
   Plastica can fit your commercial leading edge to a new cover ordered, heat welded to foam covers

### **Durable material**

This innovatively designed commercial pool leading edge is manufactured from a strong 900gsm tarp, Supplied with marine grade 8mm and 10mm cord

### Quick and efficient

The buoyancy is achieved by a single pipe insert, heat sealed inside the tarp which allows ease of operation, therefor saving time and effort.

The UK's Leading Independent Swimming Pool **Manufacturer and Distributor** 