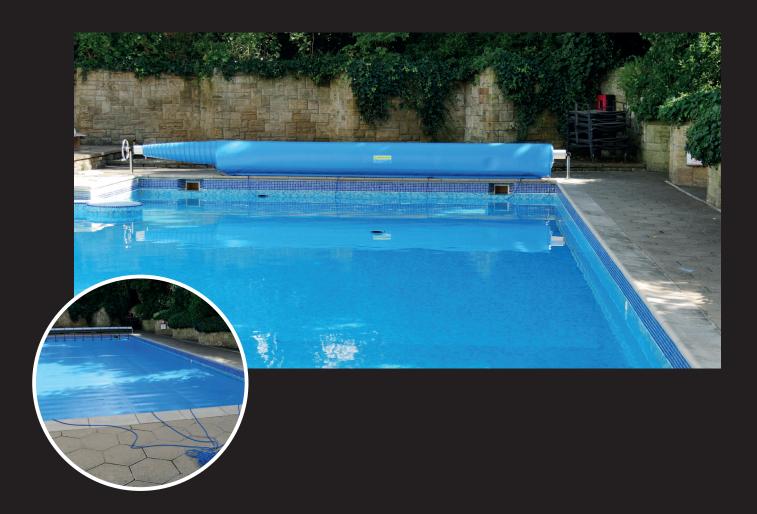

# Commercial Leading Edge

Cover your commercial pool the easy way

- Enables you to cover your pool quickly
  Simply use the pull-cord to pull the cover from your reel system onto the pool. Typically, your pool can be covered within a few minutes.
- Available in blue or grey
   Two different colourways to suit your cover and swimming pool area.
- Strong and durable
   Designed to lift the heavy load of large commercial covers and to have a good life expectancy in swimming pool environments.
- Fitting available
   Plastica can fit your commercial leading edge to a new cover ordered, heat welded to foam covers

## Variety of sizes Available on all pools up to 15m width.