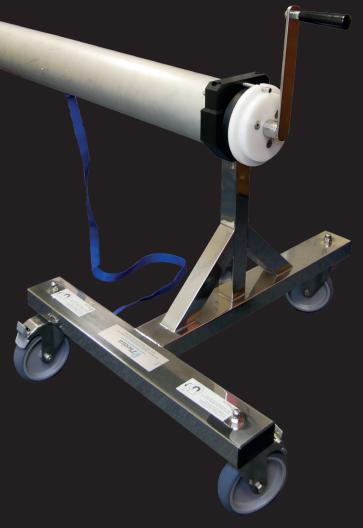

## Commercial Gearbox Converter Kit

Complete kit for easy DIY fitting

- Designed to fit 5" commercial tubes
- 3.5:1 reduction making it easier to wind the reel
- Optional extra

- Comes with our detachable steel crank handle as standard
- Ideal for retro fit with Plastica
  Commercial reel systems

## **Commercial Gearbox Converter Kit**

A Retrofit 3.5:1 Reduction Gear Box for Plastica Commercial Swimming Pool Cover Reel System

- Safe & easy to use
- Maintenance free
- Neat & compact
- Simple & effective
- Recommended for covers over 140m<sup>2</sup>

## An Innovative, Affordable Solution

The Reduction Gear Box has been created to make these concerns a thing of the past. It is a simple, highly effective 3.5:1 ratio gearbox which makes light work of winding the cover onto the reel. It has been specifically designed to be retrofitted to the Plastica Commercial Reels, making it an affordable option for everyone.