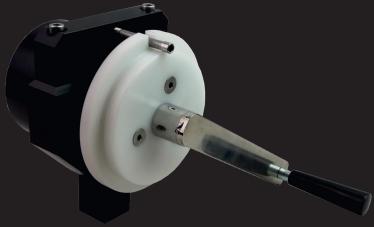

## Commercial Gearbox Converter Kit

Complete kit for easy DIY fitting

- Designed to fit 5" commercial tubes
- 3.5:1 reduction making it easier to wind the reel
- Optional extra

- Comes with our detachable steel crank handle as standard
- Ideal for retro fit with Plastica
  Commercial reel systems

## **Commercial Gearbox Converter Kit**

A Retrofit 3.5:1 Reduction Gear Box for Plastica Commercial Swimming Pool Cover Reel System

- Safe & easy to use
- Maintenance free
- Neat & compact
- Simple & effective
- Recommended for covers over 140m<sup>2</sup>

## An Innovative, Affordable Solution

The Reduction Gear Box has been created to make these concerns a thing of the past. It is a simple, highly effective 3.5:1 ratio gearbox which makes light work of winding the cover onto the reel. It has been specifically designed to be retrofitted to the Plastica Commercial Reels, making it an affordable option for everyone.