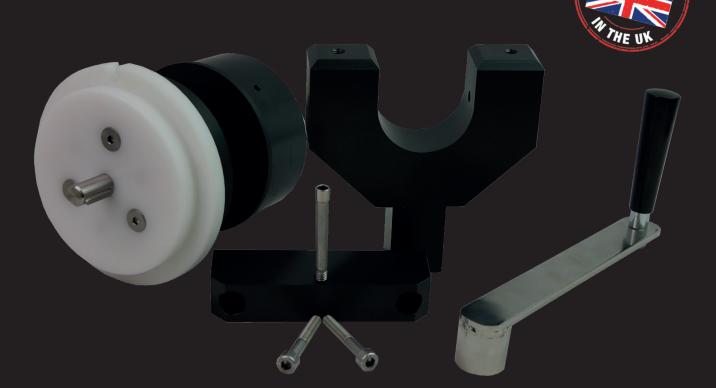

## Commercial Gearbox Converter Kit

Complete kit for easy DIY fitting

- Designed to fit 5" commercial tubes
- 3.5:1 reduction making it easier to wind the reel
- Optional extra

- Comes with our detachable steel crank handle as standard
- Ideal for retro fit with Plastica
  Commercial reel systems

## **Commercial Gearbox Converter Kit**

A Retrofit 3.5:1 Reduction Gear Box for Plastica Commercial Swimming Pool Cover Reel System

- Safe & easy to use
- Maintenance free
- Neat & compact
- Simple & effective
- Recommended for covers over 140m<sup>2</sup>

## An Innovative, Affordable Solution

The Reduction Gear Box has been created to make these concerns a thing of the past. It is a simple, highly effective 3.5:1 ratio gearbox which makes light work of winding the cover onto the reel. It has been specifically designed to be retrofitted to the Plastica Commercial Reels, making it an affordable option for everyone.